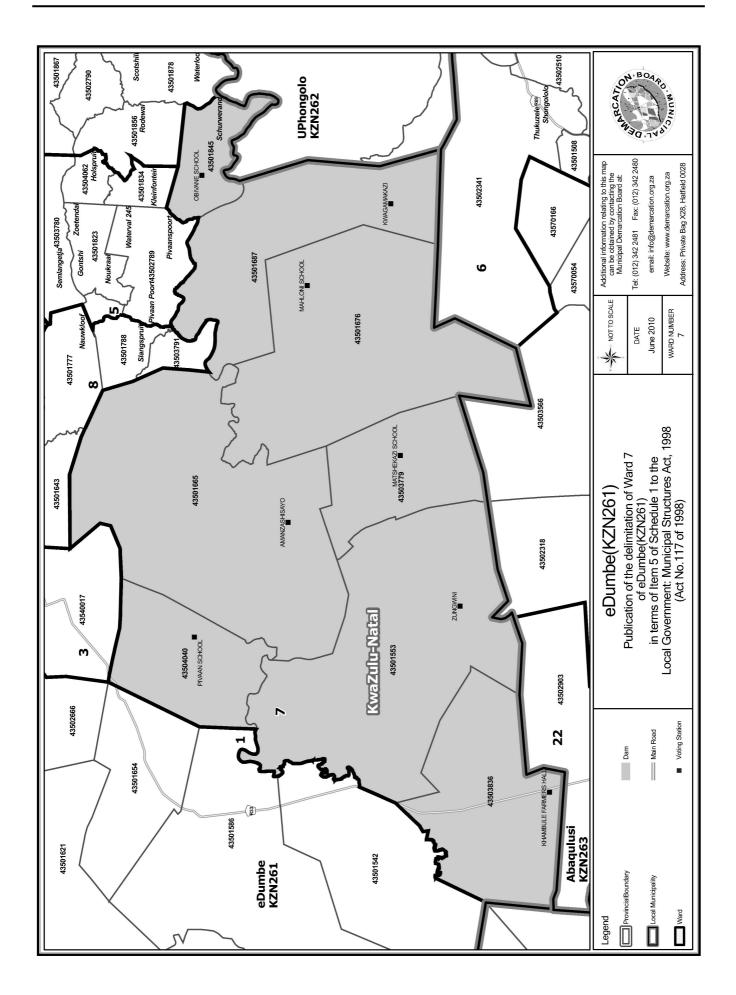

### WARD 7 comprises of a total of 3183 registered voters

| Voting District | Voting Station        | Number of Voters |
|-----------------|-----------------------|------------------|
| 43501553        | ZUNGWINI              | 632              |
| 43501665        | AMANZASHISAYO         | 349              |
| 43501676        | MAIILONI SCIIOOL      | 621              |
| 43501687        | KWAGAMAKAZI           | 177              |
| 43501845        | OBIVANE SCHOOL        | 391              |
| 43503779        | MATSHEKAZI SCHOOL     | 194              |
| 43503836        | KHAMBULE FARMERS HALL | 620              |
| 43504040        | PIVAAN SCIIOOL        | 199              |

'n Oorsigkaart van die munisipale grens met die grense van die wyke binne die munisipale grens, en 'n kaart van elke wyk, is aangeheg. Ingeval van 'n verskil tussen 'n kaart en hierdie bylae, sal die kaart geld.