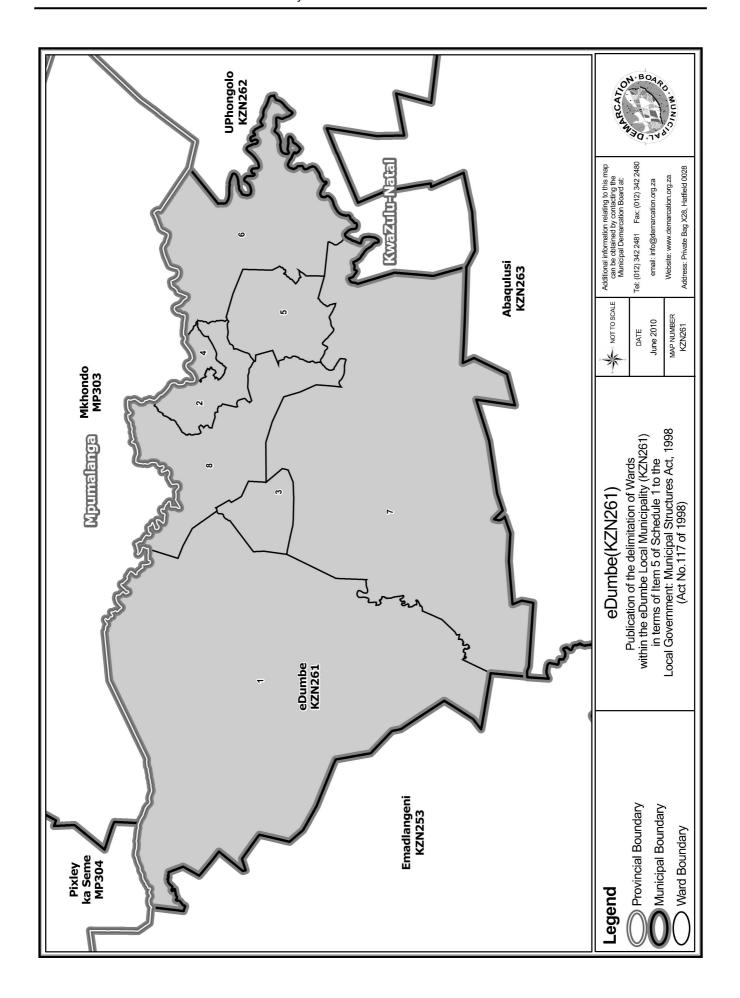

After having consulted the Independent Electoral Commission, The Municipal Demarcation Board has delimited the municipality into 8 wards in terms of Schedule 1 to the Act.

The number of registered voters in each ward does not vary by more than fifteen percent from the norm. The norm was determined by dividing the total number of voters on the municipal segment of the national common voters roll, namely 29727 voters on 12 February 2009, by the number of wards in the municipality.

An overview map of the boundary of the municipality, with the boundaries of the wards within the municipal boundary, and a map of each ward are attached. In case of a discrepancy between a map and this schedule, the map will prevail.

The ward numbers, the voting districts and voting stations in each ward, and the number of voters are as follows:

### WARD 1 comprises of a total of 4056 registered voters

| Voting District | Voting Station          | Number of Voters |
|-----------------|-------------------------|------------------|
| 43501542        | MPENVANE SCHOOL         | 419              |
| 43501586        | BIVANE SCHOOL           | 242              |
| 43501597        | FREIBURG PRIMARY SCHOOL | 177              |
| 43501609        | NKLANGOSI SCHOOL        | 551              |
| 43501610        | BRECHER SCHOOL          | 338              |
| 43501621        | GROOTSPRUIT SCHOOL      | 600              |
| 43501632        | LUNEBURG CASH STORE     | 1035             |
| 43501654        | NDABAMBI SCIIOOL        | 411              |
| 43502666        | MANNJALO SCHOOL         | 157              |
| 43504118        | KOTO SCHOOL             | 126              |