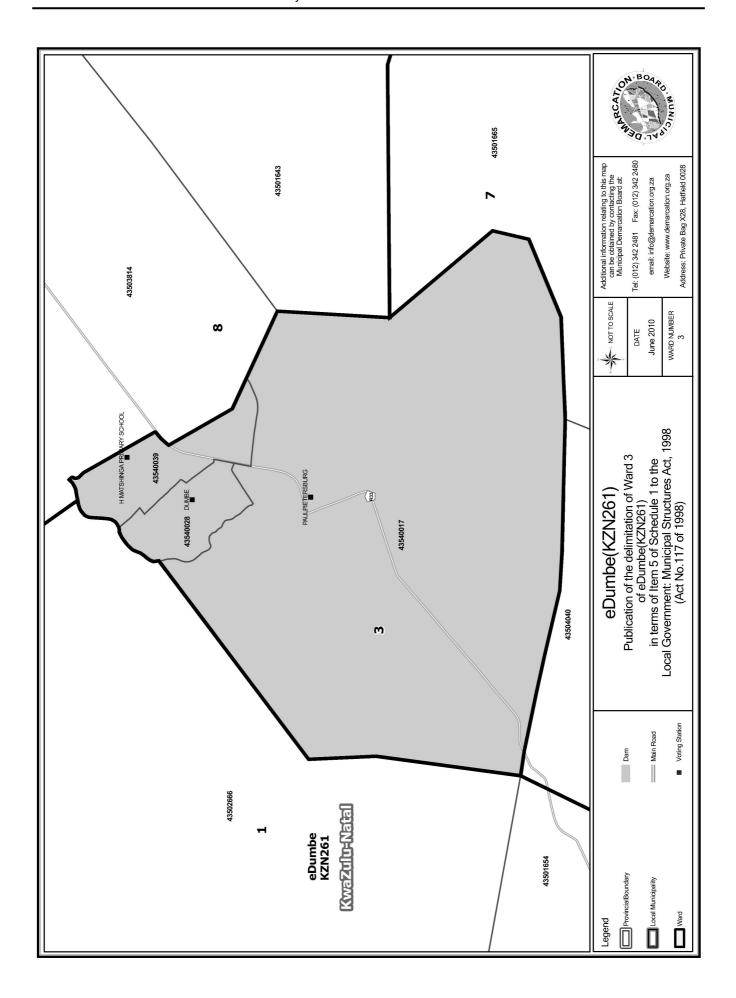

### WARD 3 comprises of a total of 4267 registered voters

| Voting District | Voting Station             | Number of Voters |
|-----------------|----------------------------|------------------|
| 43540017        | PAULPIETERSBURG            | 1130             |
| 43540028        | DUMBE                      | 2329             |
| 43540039        | H MATSHINGA PRIMARY SCHOOL | 808              |