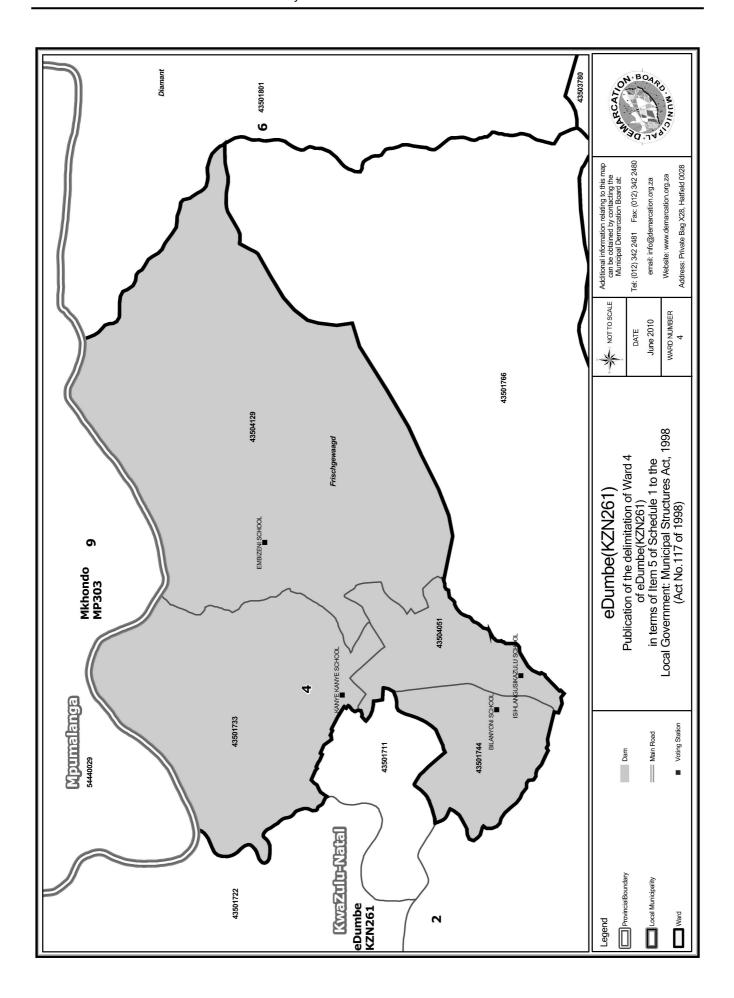

### WARD 4 comprises of a total of 4211 registered voters

| Voting District | Voting Station           | Number of Voters |
|-----------------|--------------------------|------------------|
| 43501733        | KANYE KANYE SCHOOL       | 1522             |
| 43501744        | BILANYONI SCHOOL         | 2193             |
| 43504051        | ISIHLANGUSIKAZULU SCHOOL | 234              |
| 43504129        | EMBIZENI SCHOOL          | 262              |