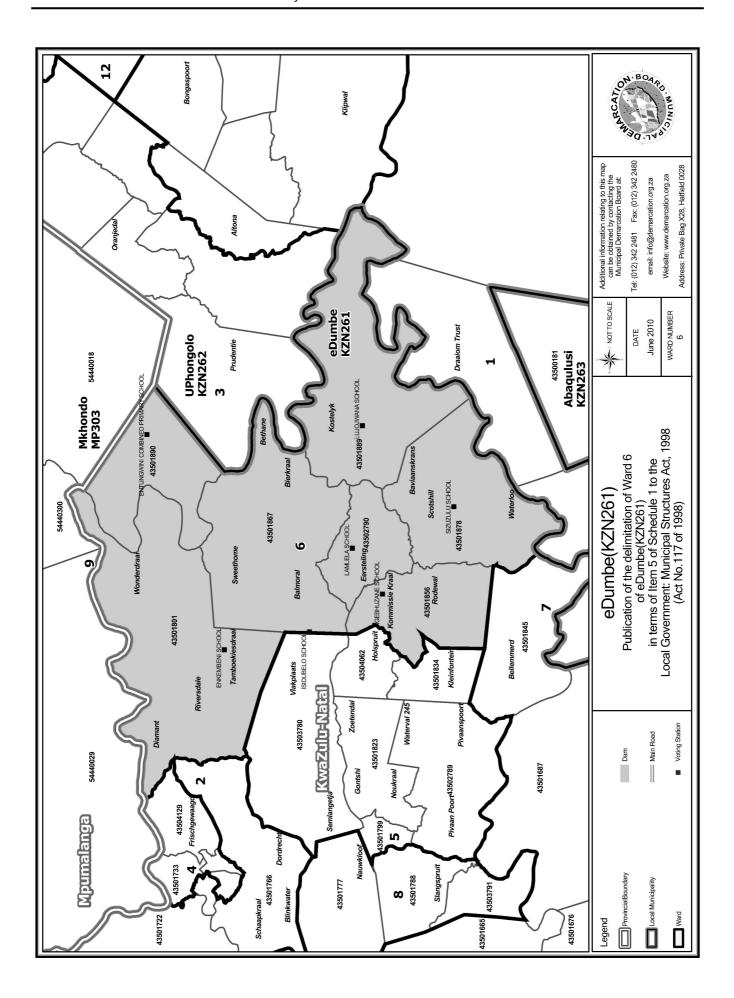

### WARD 6 comprises of a total of 3481 registered voters

| Voting District | Voting Station                     | Number of Voters |
|-----------------|------------------------------------|------------------|
| 43501801        | ENKEMBENI SCHOOL                   | 507              |
| 43501856        | NGEBHUZANE SCHOOL                  | 604              |
| 43501867        | ISIDUBELO SCHOOL                   | 853              |
| 43501878        | SIZUZULU SCHOOL                    | 465              |
| 43501889        | LUJOJWANA SCHOOL                   | 231              |
| 43501890        | ENTUNGWINI COMBINED PRIMARY SCHOOL | 413              |
| 43502790        | LAMLELA SCHOOL                     | 408              |