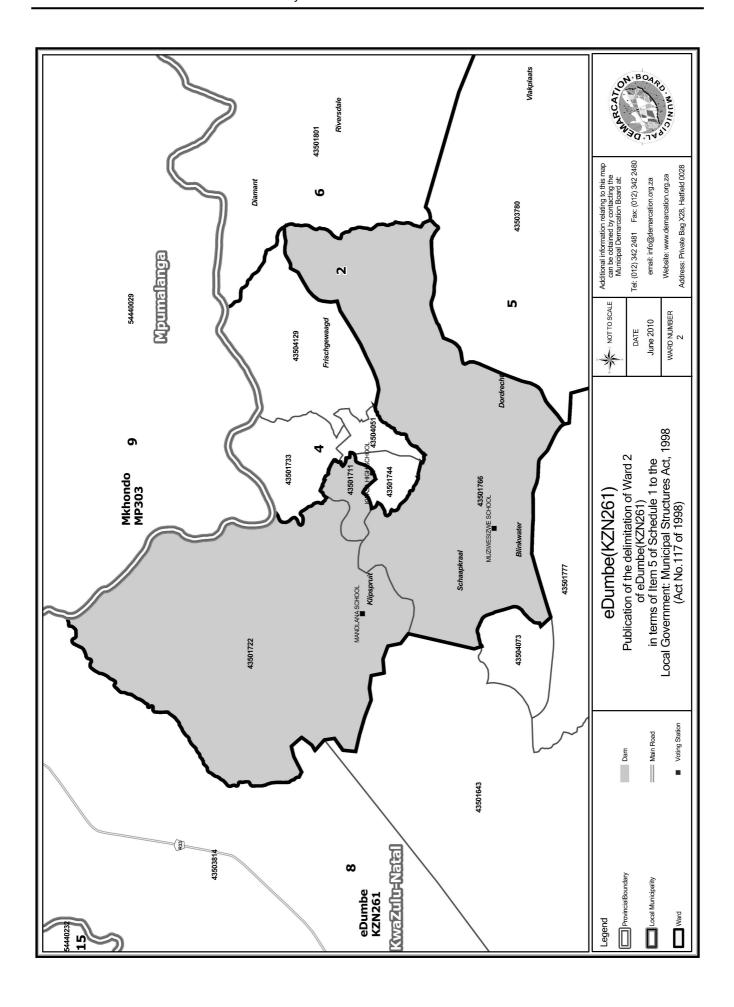

### WARD 2 comprises of a total of 3601 registered voters

| Voting District | Voting Station     | Number of Voters |
|-----------------|--------------------|------------------|
| 43501711        | KWASA HIGH SCHOOL  | 1053             |
| 43501722        | MANDLANA SCHOOL    | 677              |
| 43501766        | MUZIWESIZWE SCHOOL | 1871             |