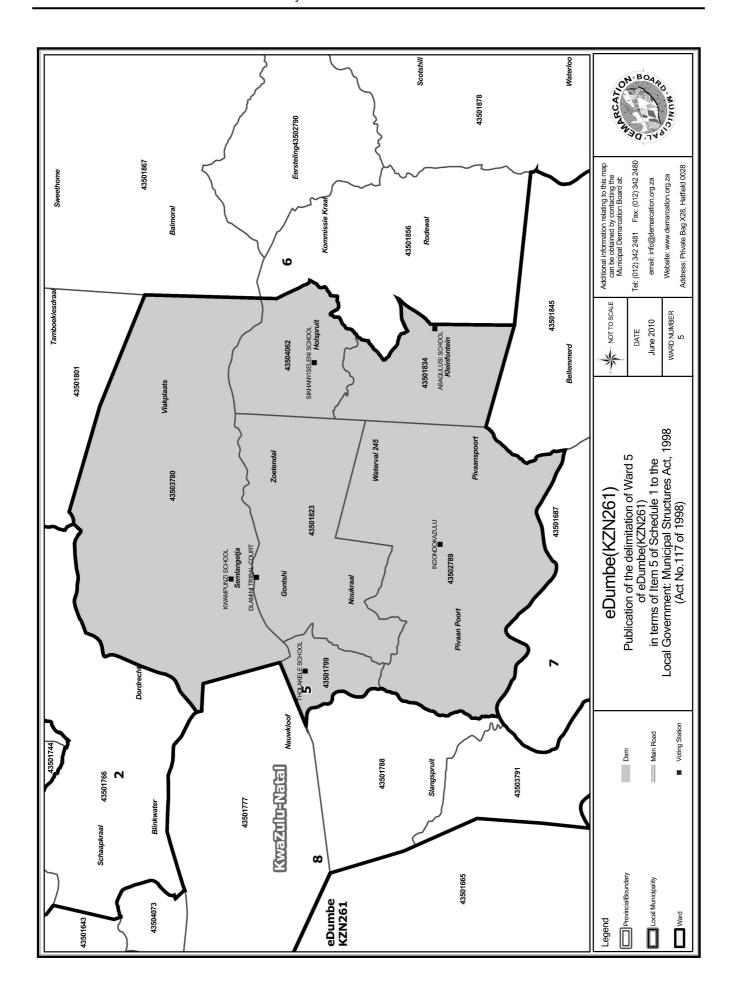

### WARD 5 comprises of a total of 3369 registered voters

| Voting District | Voting Station        | Number of Voters |
|-----------------|-----------------------|------------------|
| 43501799        | THOLAKELE SCHOOL      | 889              |
| 43501823        | DLAMINI TRIBAL COURT  | 1006             |
| 43501834        | ABAQULUSI SCHOOL      | 684              |
| 43502789        | INDONDOKAZULU         | 290              |
| 43503780        | KWAMPUNZI SCHOOL      | 236              |
| 43504062        | SIKHANYISELENI SCHOOL | 264              |