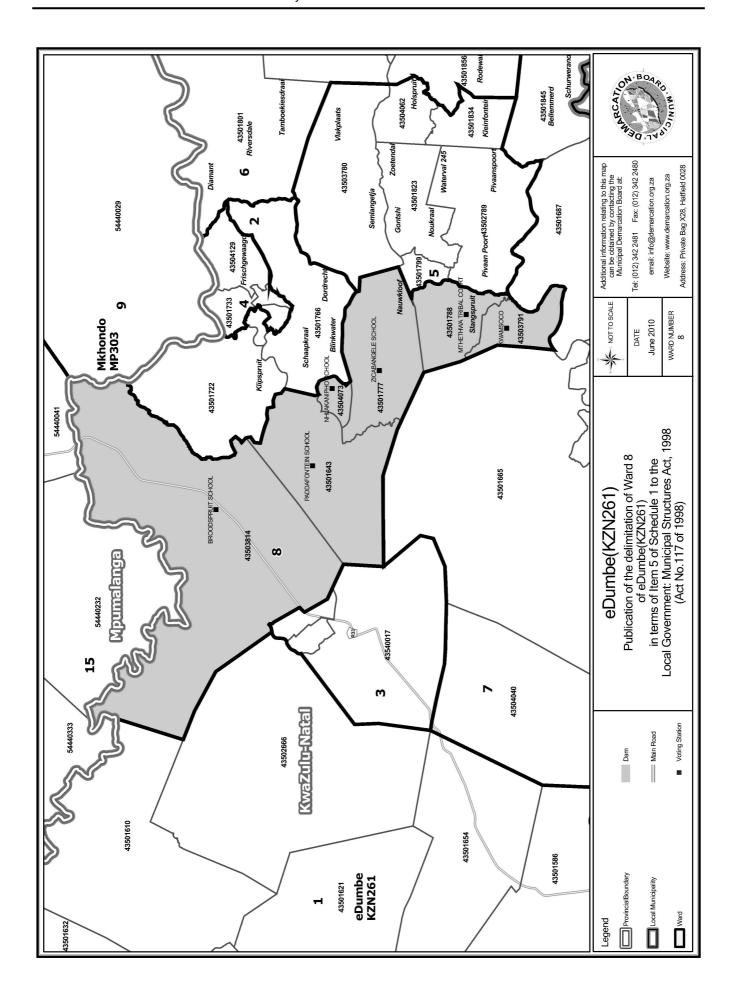

### WARD 8 comprises of a total of 3559 registered voters

| Voting District | Voting Station        | Number of Voters |
|-----------------|-----------------------|------------------|
| 43501643        | PADDAFONTEIN SCHOOL   | 479              |
| 43501777        | ZICABANGELE SCIIOOL   | 407              |
| 43501788        | MTHETHWA TRIBAL COURT | 1088             |
| 43503791        | KWAMSOCO              | 878              |
| 43503814        | BROODSPRUIT SCHOOL    | 197              |
| 43504073        | NHLAKANIPHO SCHOOL    | 510              |

'n Oorsigkaart van die munisipale grens met die grense van die wyke binne die munisipale grens, en 'n kaart van elke wyk, is aangeheg. Ingeval van 'n verskil tussen 'n kaart en hierdie bylae, sal die kaart geld.