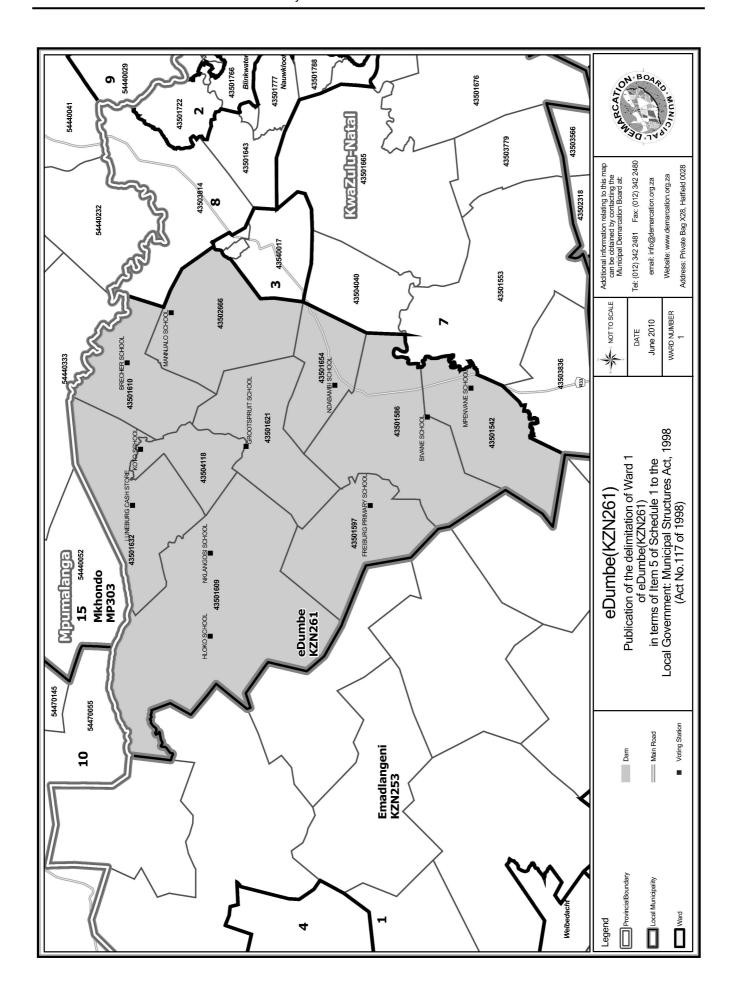

### WARD 1 comprises of a total of 4056 registered voters

| Voting District | Voting Station          | Number of Voters |
|-----------------|-------------------------|------------------|
| 43501542        | MPENVANE SCHOOL         | 419              |
| 43501586        | BIVANE SCHOOL           | 242              |
| 43501597        | FREIBURG PRIMARY SCHOOL | 177              |
| 43501609        | NKLANGOSI SCHOOL        | 551              |
| 43501610        | BRECHER SCHOOL          | 338              |
| 43501621        | GROOTSPRUIT SCHOOL      | 600              |
| 43501632        | LUNEBURG CASH STORE     | 1035             |
| 43501654        | NDABAMBI SCIIOOL        | 411              |
| 43502666        | MANNJALO SCHOOL         | 157              |
| 43504118        | KOTO SCHOOL             | 126              |

### WARD 2 comprises of a total of 3601 registered voters

| Voting District | Voting Station     | Number of Voters |
|-----------------|--------------------|------------------|
| 43501711        | KWASA HIGH SCHOOL  | 1053             |
| 43501722        | MANDLANA SCHOOL    | 677              |
| 43501766        | MUZIWESIZWE SCHOOL | 1871             |