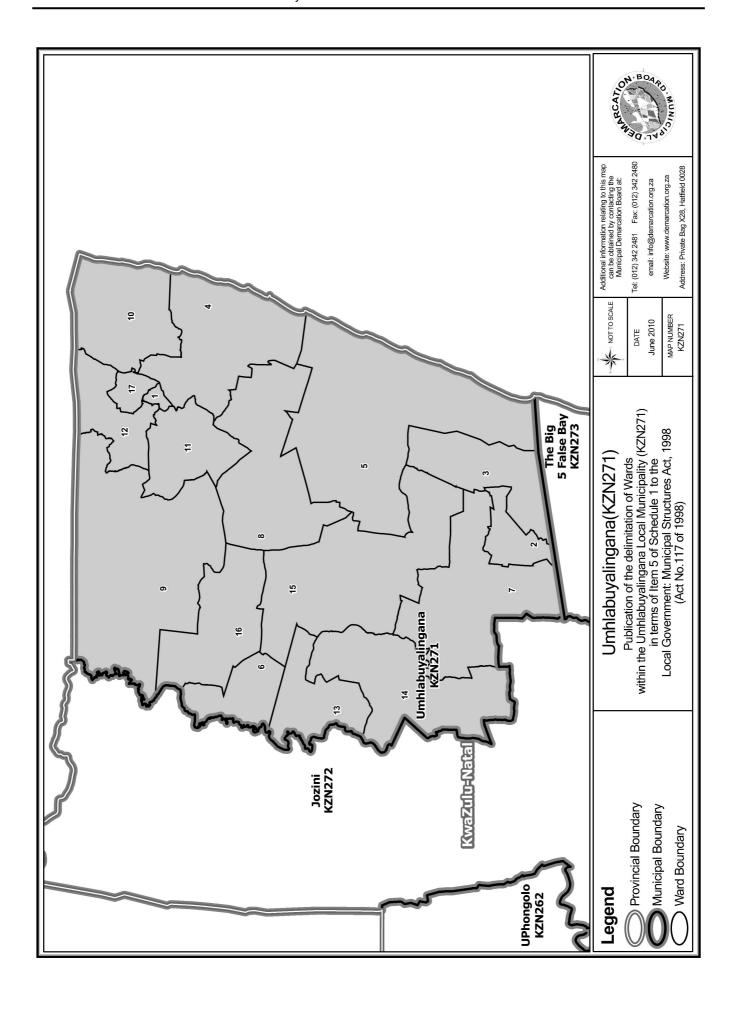

## MUNICIPAL DEMARCATION BOARD DELIMITATION OF MUNICIPAL WARDS IN TERMS OF THE LOCAL GOVERNMENT: MUNICIPAL STRUCTURES ACT, 1998

Municipality: Umhlabuyalingana Local Municipality (KZN271)

In terms of Item 5(1) of Schedule 1 to the Local Government: Municipal Structures Act, 1998 (Act No.117 of 1998) ("the Act") the Municipal Demarcation Board hereby publishes its delimitation of wards for the above-mentioned municipality. Particulars of the delimitation are listed in the Schedule.

After having consulted the Independent Electoral Commission, The Municipal Demarcation Board has delimited the municipality into 17 wards in terms of Schedule 1 to the Act.

The number of registered voters in each ward does not vary by more than fifteen percent from the norm. The norm was determined by dividing the total number of voters on the municipal segment of the national common voters roll, namely 61375 voters on 12 February 2009, by the number of wards in the municipality.

An overview map of the boundary of the municipality, with the boundaries of the wards within the municipal boundary, and a map of each ward are attached. In case of a discrepancy between a map and this schedule, the map will prevail.

The ward numbers, the voting districts and voting stations in each ward, and the number of voters are as follows: