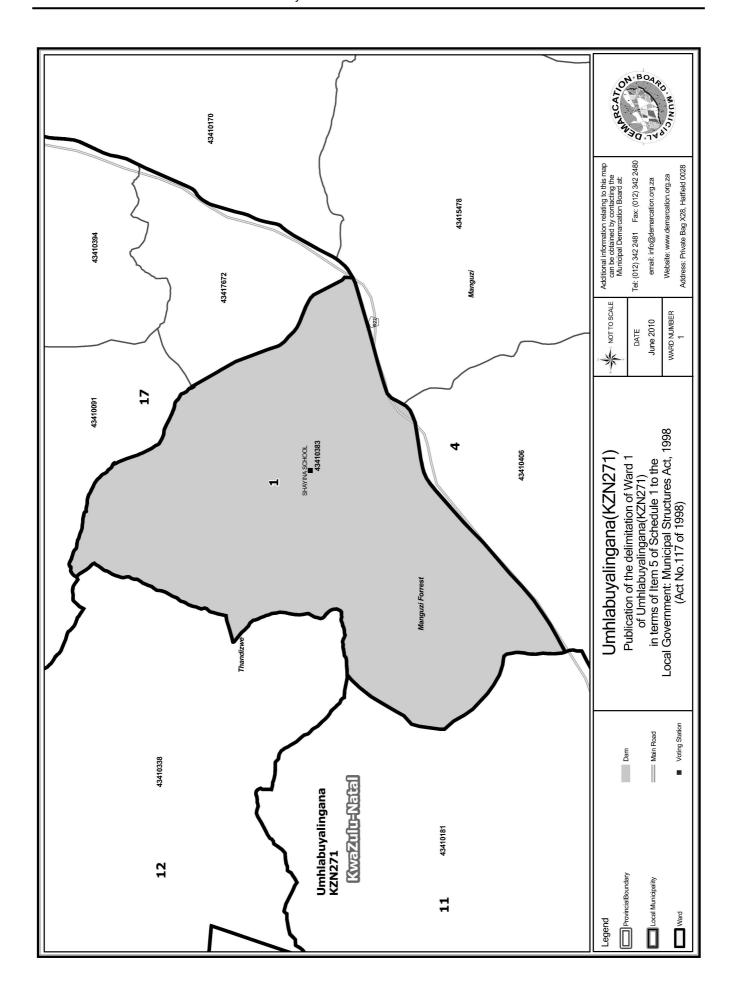

### WARD 1 comprises of a total of 3073 registered voters

| Voting District | Voting Station | Number of Voters |
|-----------------|----------------|------------------|
| 43410383        | SHAYINA SCHOOL | 3073             |