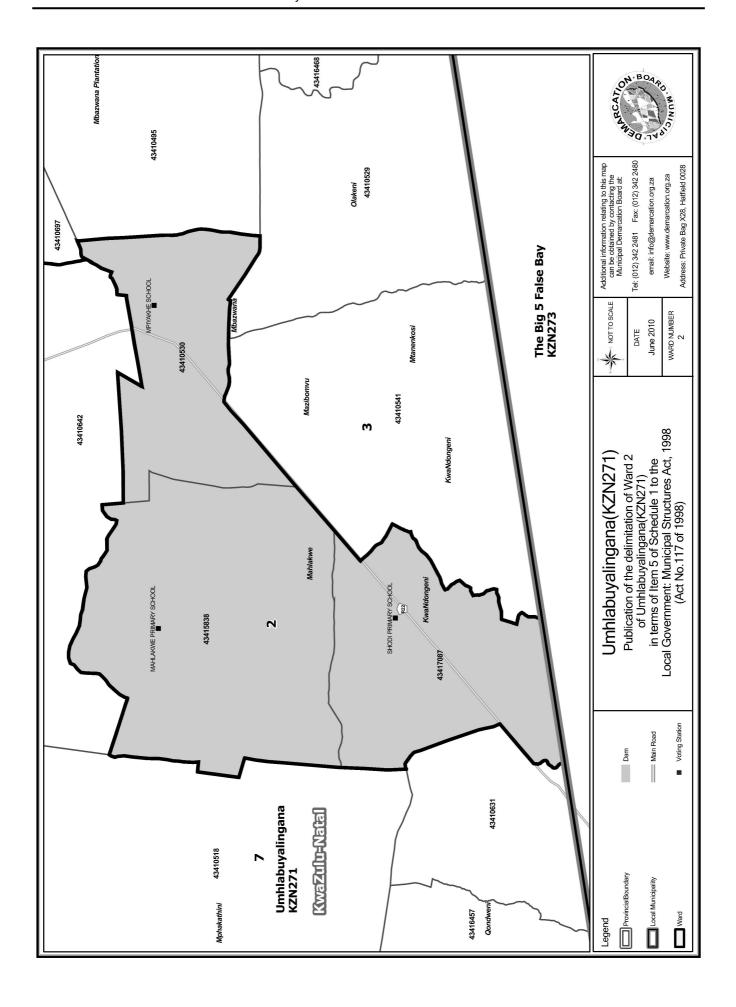

### WARD 2 comprises of a total of 3774 registered voters

| Voting District | Voting Station          | Number of Voters |
|-----------------|-------------------------|------------------|
| 43410530        | MPIYAKHE SCHOOL         | 3011             |
| 43415838        | MAHLAKWE PRIMARY SCHOOL | 374              |
| 43417087        | SHODI PRIMARY SCHOOL    | 389              |