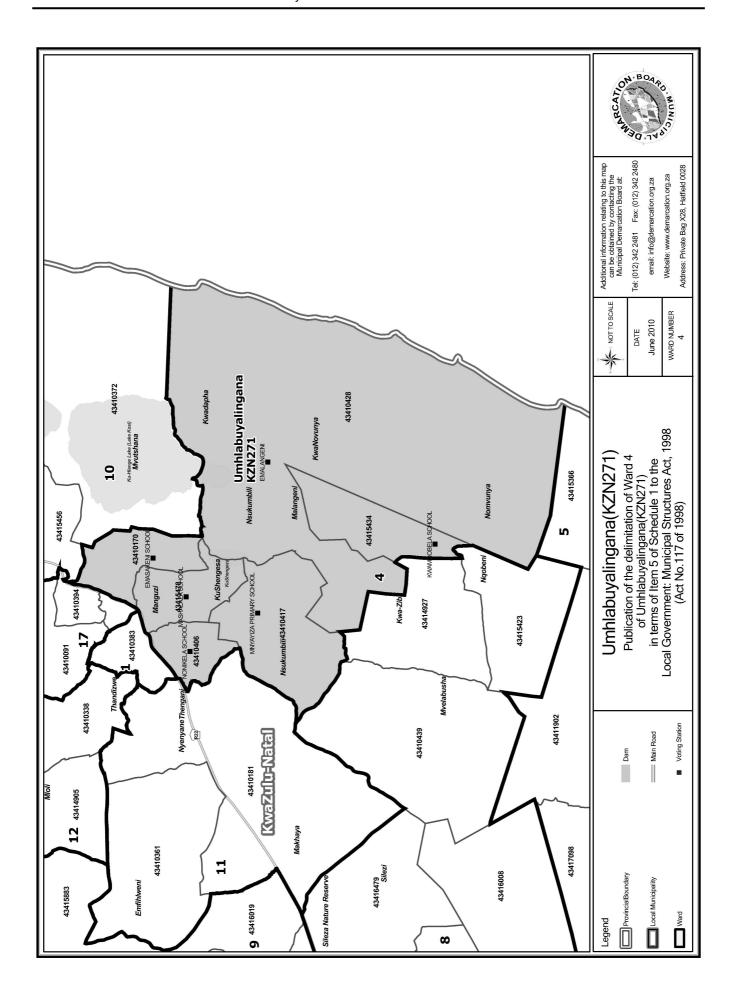

### WARD 4 comprises of a total of 4104 registered voters

| Voting District | Voting Station          | Number of Voters |
|-----------------|-------------------------|------------------|
| 43410170        | EMASAKENI SCHOOL        | 1000             |
| 43410406        | NONIKELA SCHOOL         | 1271             |
| 43410417        | MNYAYIZA PRIMARY SCHOOL | 619              |
| 43410428        | EMALANGENI              | 283              |
| 43415434        | KWAMQOBELA SCHOOL       | 283              |
| 43415478        | MASHALAZA SCHOOL        | 648              |