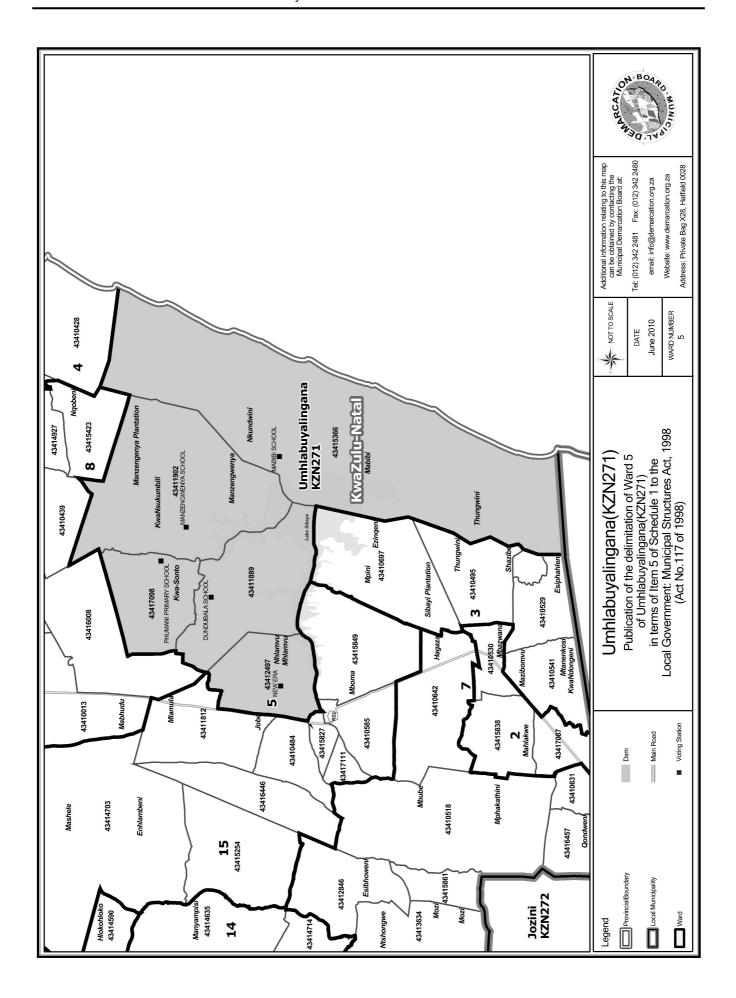

### WARD 5 comprises of a total of 4041 registered voters

| Voting District | Voting Station         | Number of Voters |
|-----------------|------------------------|------------------|
| 43411889        | DUNDUBALA SCHOOL       | 471              |
| 43411902        | MANZENGWENYA SCHOOL    | 726              |
| 43412497        | NEW ERA                | 2143             |
| 43415366        | MABIBI SCHOOL          | 525              |
| 43417098        | PHUMANI PRIMARY SCHOOL | 176              |