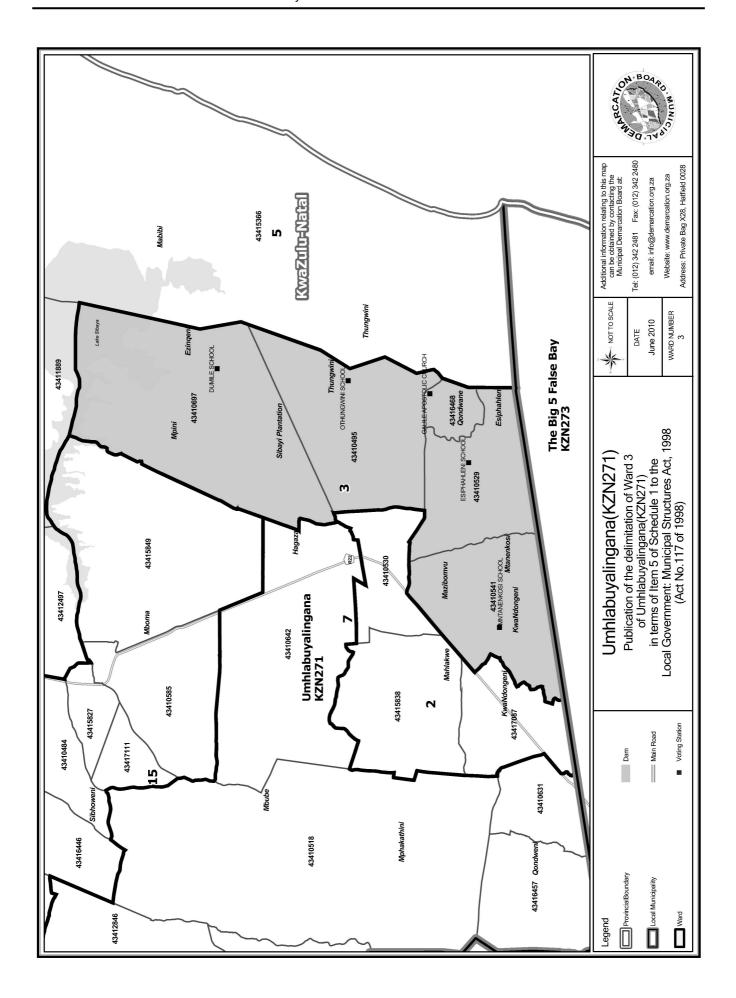

### WARD 3 comprises of a total of 3937 registered voters

| Voting District | Voting Station          | Number of Voters |
|-----------------|-------------------------|------------------|
| 43410495        | OTHUNGWINI SCHOOL       | 389              |
| 43410529        | ESIPHAHLENI SCHOOL      | 1006             |
| 43410541        | MNTANENKOSI SCIIOOL     | 1290             |
| 43410697        | DUMILE SCHOOL           | 611              |
| 43416468        | GALILE APOSTOLIC CHURCH | 641              |