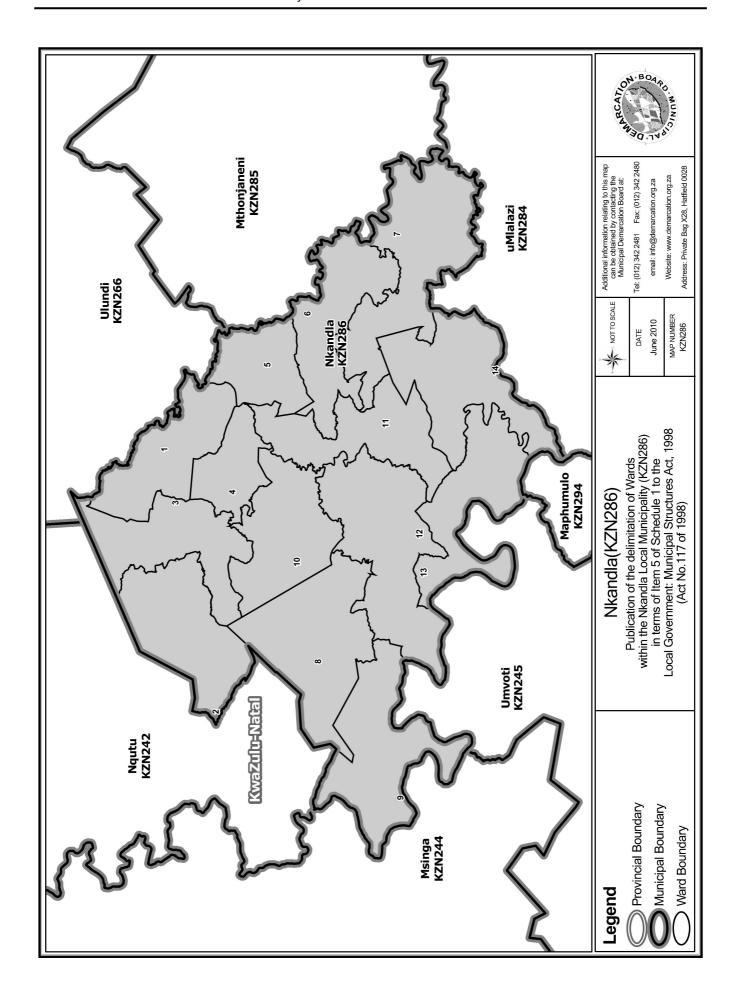

After having consulted the Independent Electoral Commission, The Municipal Demarcation Board has delimited the municipality into 14 wards in terms of Schedule 1 to the Act.

The number of registered voters in each ward does not vary by more than fifteen percent from the norm. The norm was determined by dividing the total number of voters on the municipal segment of the national common voters roll, namely 47738 voters on 12 February 2009, by the number of wards in the municipality.

An overview map of the boundary of the municipality, with the boundaries of the wards within the municipal boundary, and a map of each ward are attached. In case of a discrepancy between a map and this schedule, the map will prevail.

The ward numbers, the voting districts and voting stations in each ward, and the number of voters are as follows: