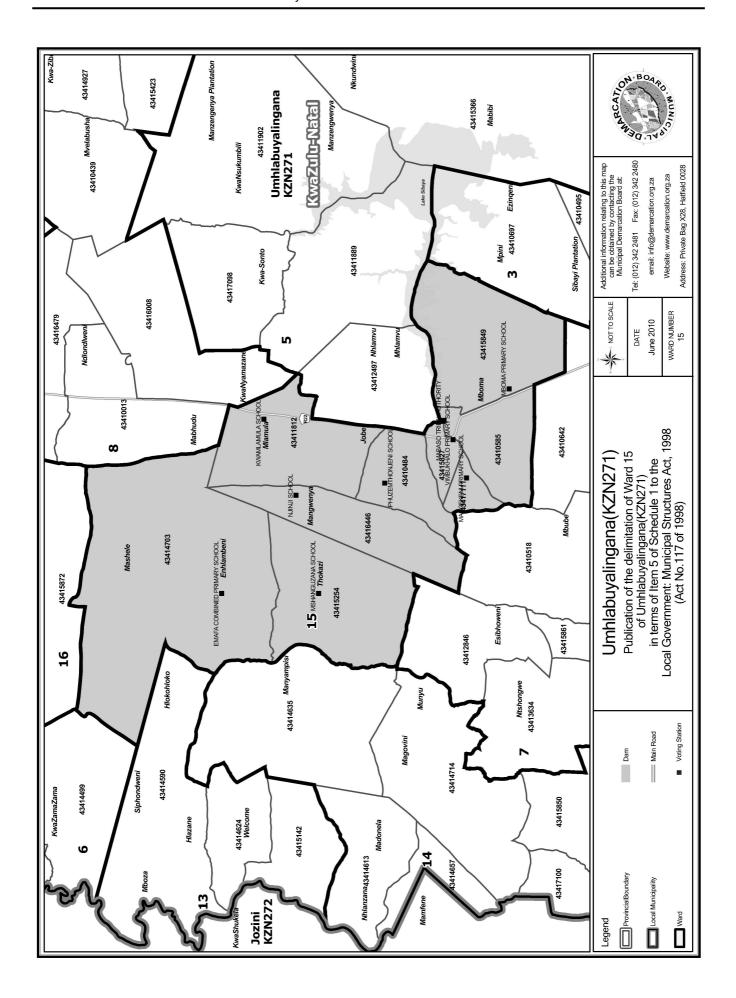

An overview map of the boundary of the municipality, with the boundaries of the wards within the municipal boundary, and a map of each ward are attached. In case of a discrepancy between a map and this schedule, the map will prevail.

The ward numbers, the voting districts and voting stations in each ward, and the number of voters are as follows: