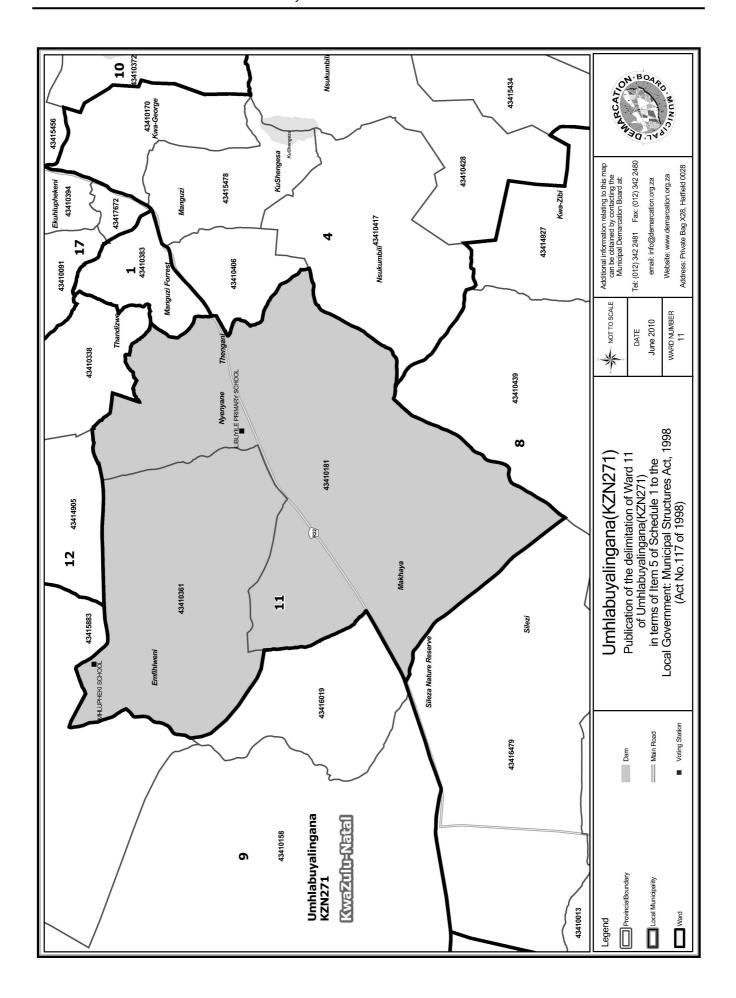

An overview map of the boundary of the municipality, with the boundaries of the wards within the municipal boundary, and a map of each ward are attached. In case of a discrepancy between a map and this schedule, the map will prevail.

The ward numbers, the voting districts and voting stations in each ward, and the number of voters are as follows:

# WARD 11 comprises of a total of 3002 registered voters

| Voting District | Voting Station             | Number of Voters |
|-----------------|----------------------------|------------------|
| 43411205        | KWAMTSHWILI PRIMARY SCHOOL | 1013             |
| 43415939        | DLABE PRIMARY SCHOOL       | 225              |
| 43415940        | OPHINDWENI COMMUNITY HALL  | 723              |
| 43415995        | SIMANJALO PRIMARY SCHOOL   | 122              |
| 43416266        | MDLELANGA PRIMARY SCHOOL   | 671              |
| 43416288        | NGOMANKULU PRIMARY SCHOOL  | 248              |