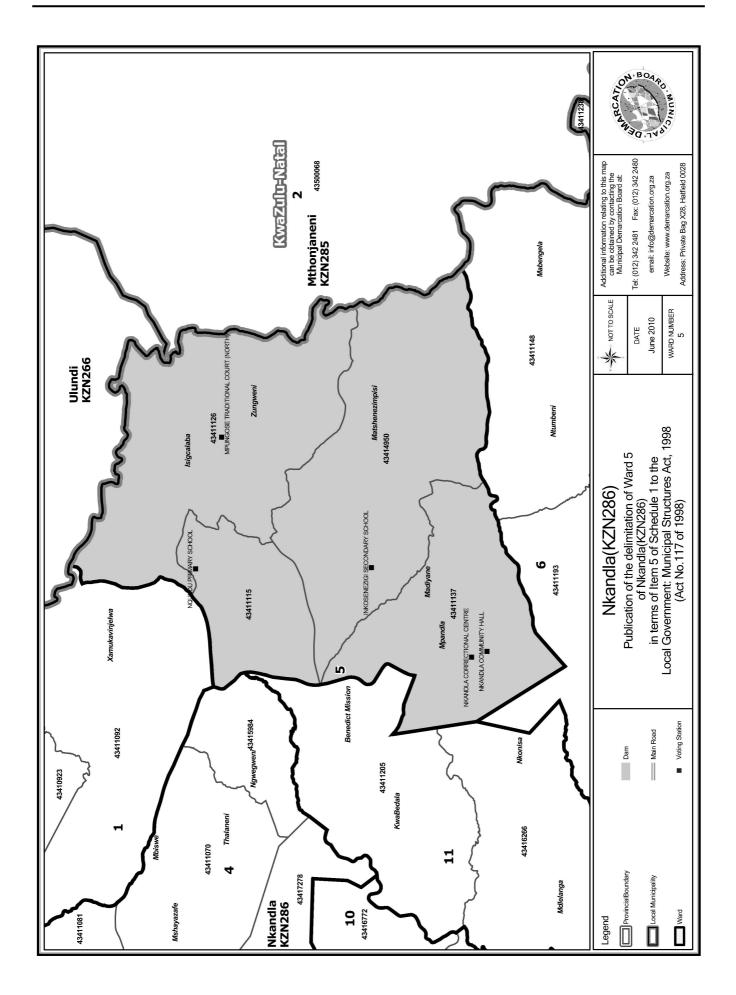

An overview map of the boundary of the municipality, with the boundaries of the wards within the municipal boundary, and a map of each ward are attached. In case of a discrepancy between a map and this schedule, the map will prevail.

The ward numbers, the voting districts and voting stations in each ward, and the number of voters are as follows:

### WARD 5 comprises of a total of 3723 registered voters

| Voting District | Voting Station                     | Number of Voters |
|-----------------|------------------------------------|------------------|
| 43411115        | NQUNDU PRIMARY SCHOOL              | 762              |
| 43411126        | MPUNGOSE TRADITIONAL COURT (NORTH) | 538              |
| 43411137        | NKANDLA CORRECTIONAL CENTRE        | 1505             |
| 43414950        | INKOSENEZIGI SECONDARY SCHOOL      | 918              |

### WYK 5 het 3723 kiesers

| Stemdistrik | Stemlokaal                         | Getal kiesers |
|-------------|------------------------------------|---------------|
| 43411115    | NQUNDU PRIMARY SCHOOL              | 762           |
| 43411126    | MPUNGOSE TRADITIONAL COURT (NORTH) | 538           |
| 43411137    | NKANDLA CORRECTIONAL CENTRE        | 1505          |
| 43414950    | INKOSENEZIGI SECONDARY SCHOOL      | 918           |