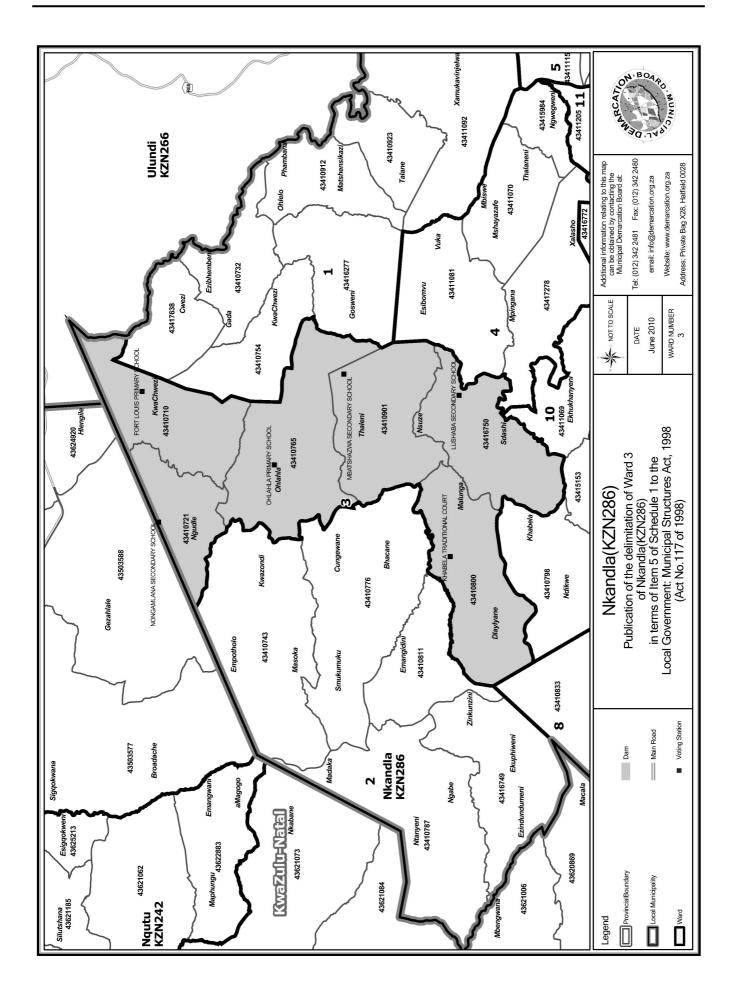

An overview map of the boundary of the municipality, with the boundaries of the wards within the municipal boundary, and a map of each ward are attached. In case of a discrepancy between a map and this schedule, the map will prevail.

The ward numbers, the voting districts and voting stations in each ward, and the number of voters are as follows:

# WARD 3 comprises of a total of 3113 registered voters

| Voting District | Voting Station                | Number of Voters |
|-----------------|-------------------------------|------------------|
| 43410710        | FORT LOUIS PRIMARY SCHOOL     | 781              |
| 43410721        | NONGAMLANA SECONDARY SCHOOL   | 568              |
| 43410765        | OHLAHLA PRIMARY SCHOOL        | 366              |
| 43410800        | KHABELA TRADITIONAL COURT     | 534              |
| 43410901        | MBATSIIAZWA SECONDARY SCIIOOL | 564              |
| 43416750        | LUSHABA SECONDARY SCHOOL      | 300              |

#### WYK 3 het 3113 kiesers

| Stemdistrik | Stemlokaal                  | Getal kiesers |
|-------------|-----------------------------|---------------|
| 43410710    | FORT LOUIS PRIMARY SCHOOL   | 781           |
| 43410721    | NONGAMLANA SECONDARY SCHOOL | 568           |
| 43410765    | OHLAHLA PRIMARY SCHOOL      | 366           |
| 43410800    | KHABELA TRADITIONAL COURT   | 534           |
| 43410901    | MBATSHAZWA SECONDARY SCHOOL | 564           |
| 43416750    | LUSHABA SECONDARY SCHOOL    | 300           |