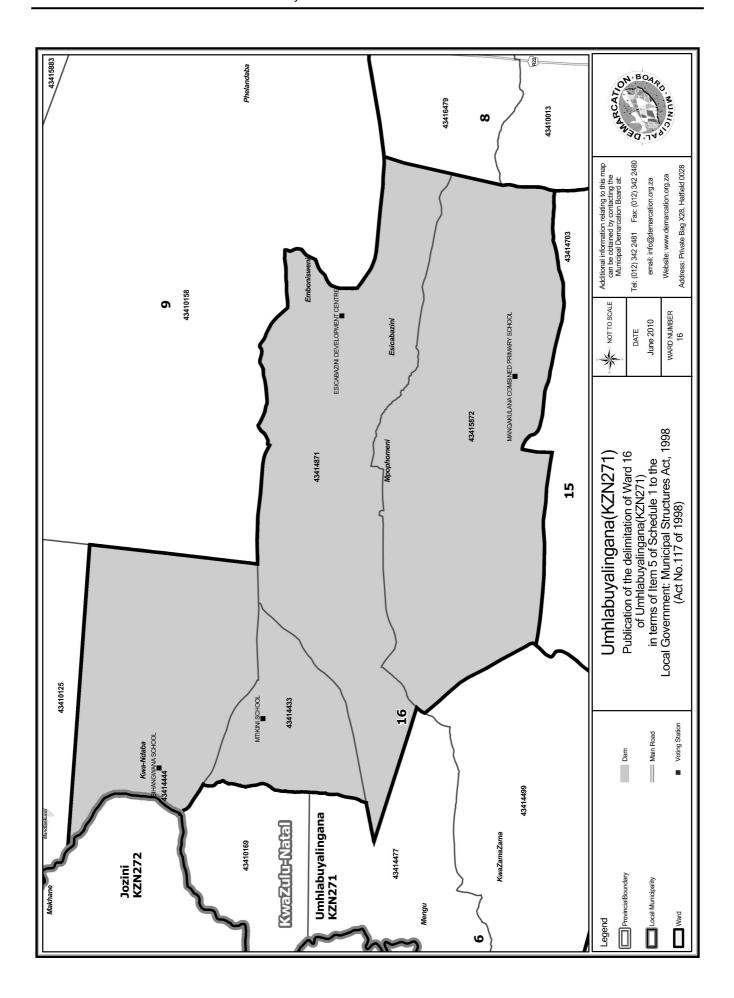

An overview map of the boundary of the municipality, with the boundaries of the wards within the municipal boundary, and a map of each ward are attached. In case of a discrepancy between a map and this schedule, the map will prevail.

The ward numbers, the voting districts and voting stations in each ward, and the number of voters are as follows: