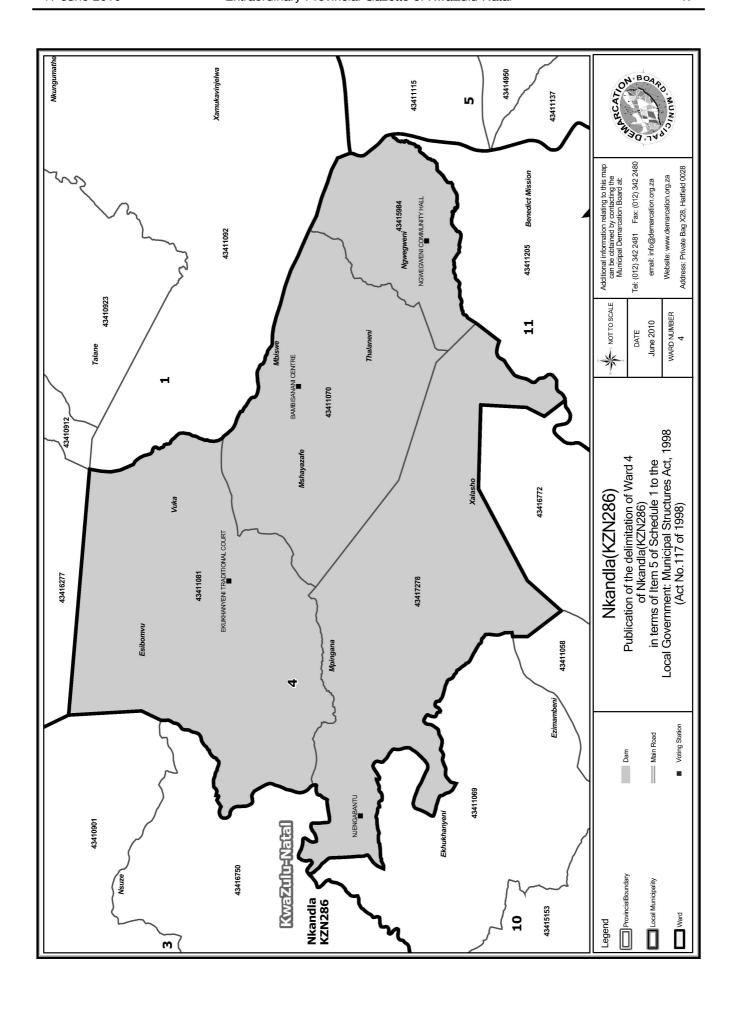

An overview map of the boundary of the municipality, with the boundaries of the wards within the municipal boundary, and a map of each ward are attached. In case of a discrepancy between a map and this schedule, the map will prevail.

The ward numbers, the voting districts and voting stations in each ward, and the number of voters are as follows:

### WARD 4 comprises of a total of 3234 registered voters

| Voting District | Voting Station                | Number of Voters |
|-----------------|-------------------------------|------------------|
| 43411070        | BAMBISANANI CENTRE            | 1191             |
| 43411081        | EKUKHANYENI TRADITIONAL COURT | 1196             |
| 43415984        | NGWEGWENI COMMUNITY HALL      | 626              |
| 43417278        | NJENGABANTU                   | 221              |

#### WYK 4 het 3234 kiesers

| Stemdistrik | Stemlokaal                    | Getal kiesers |
|-------------|-------------------------------|---------------|
| 43411070    | BAMBISANANI CENTRE            | 1191          |
| 43411081    | EKUKHANYENI TRADITIONAL COURT | 1196          |
| 43415984    | NGWEGWENI COMMUNITY HALL      | 626           |
| 43417278    | NJENGABANTU                   | 221           |