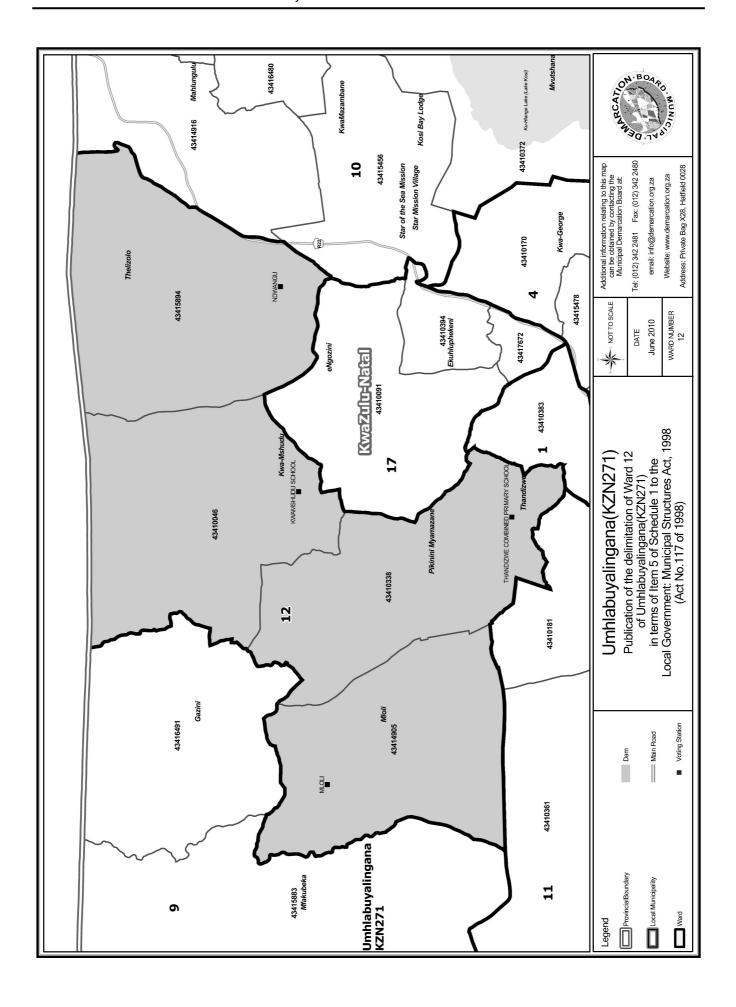

An overview map of the boundary of the municipality, with the boundaries of the wards within the municipal boundary, and a map of each ward are attached. In case of a discrepancy between a map and this schedule, the map will prevail.

The ward numbers, the voting districts and voting stations in each ward, and the number of voters are as follows:

#### WARD 12 comprises of a total of 3787 registered voters

| Voting District    | Voting Station              | Number of Voters |
|--------------------|-----------------------------|------------------|
| 43410945           | PHOLELA HALL                | 665              |
| 43411003 (Portion) | GODIDE COMMUNITY HALL       | 741              |
| 43411025           | NTINGWE PRIMARY SCHOOL      | 1216             |
| 43415951           | GUBHELA PRIMARY SCHOOL      | 190              |
| 43415962           | GODIDE TRADITIONAL COURT    | 220              |
| 43417267           | MACALA PRIMARY SCHOOL       | 225              |
| 43417403           | MAQHUBANDABA PRIMARY SCHOOL | 296              |
| 43417649           | LUNGELANI PRIMARY SCIIOOL   | 234              |
| 43417650           | MBABANE CRECHE              | 0                |