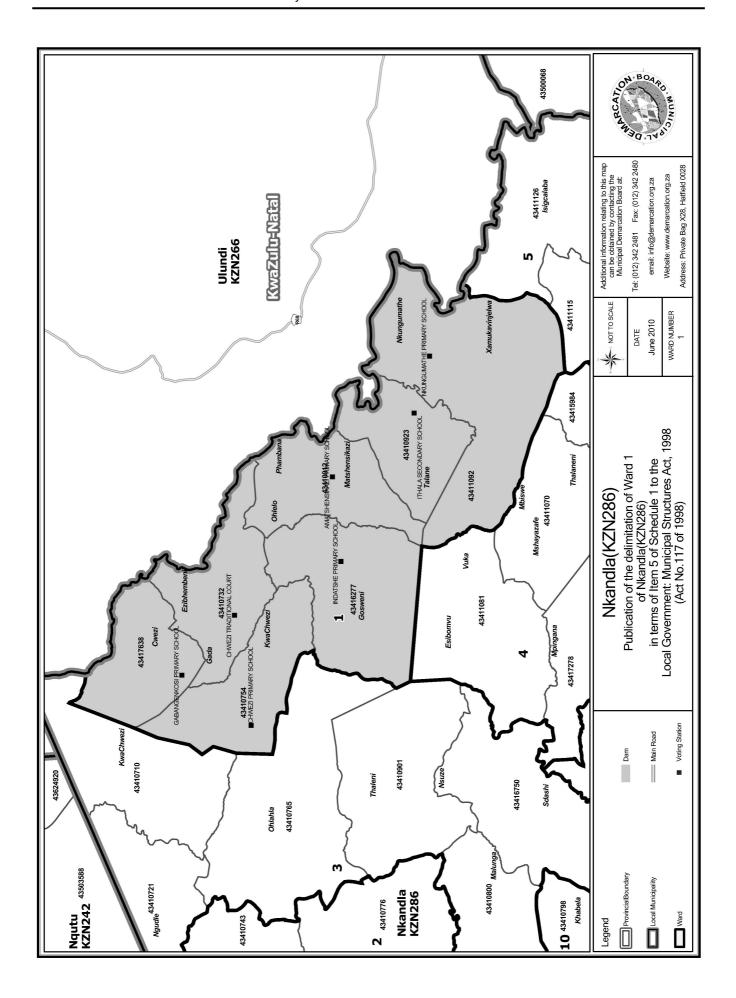

# WARD 1 comprises of a total of 3738 registered voters

| Voting District | Voting Station                | Number of Voters |
|-----------------|-------------------------------|------------------|
| 43410732        | CHWEZI TRADITIONAL COURT      | 897              |
| 43410754        | CHWEZI PRIMARY SCHOOL         | 330              |
| 43410912        | AMATSHENSIKAZI PRIMARY SCHOOL | 449              |
| 43410923        | ITHALA SECONDARY SCHOOL       | 559              |
| 43411092        | NKUNGUMATHE PRIMARY SCHOOL    | 753              |
| 43416277        | INDATSHE PRIMARY SCHOOL       | 322              |
| 43417638        | GABANGENKOSI PRIMARY SCHOOL   | 428              |