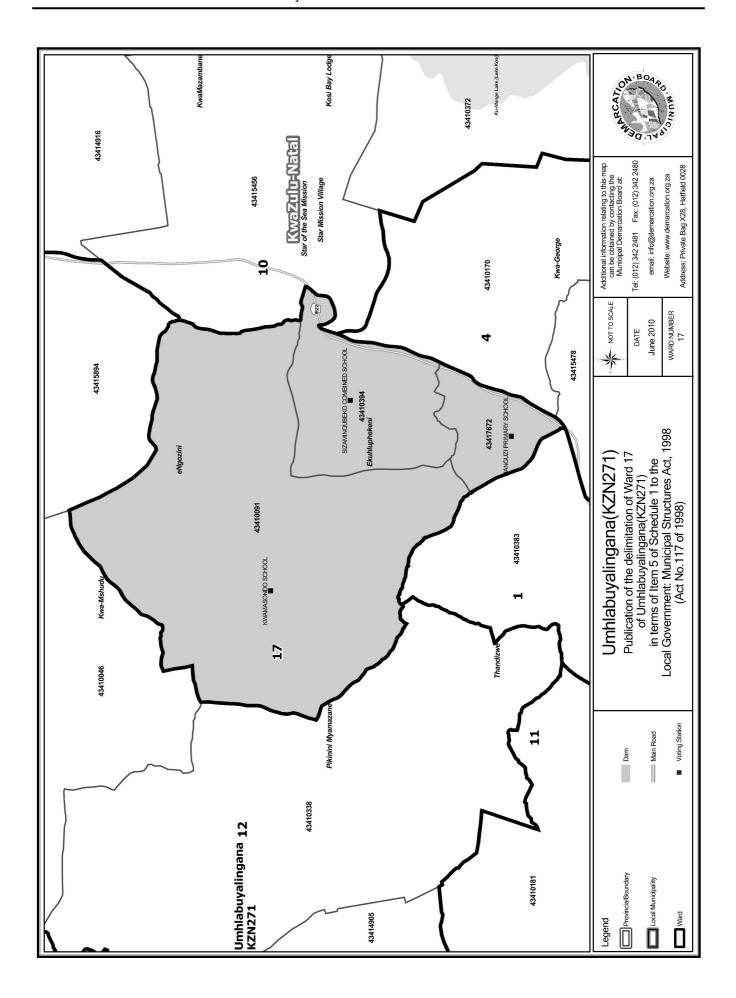

An overview map of the boundary of the municipality, with the boundaries of the wards within the municipal boundary, and a map of each ward are attached. In case of a discrepancy between a map and this schedule, the map will prevail.

The ward numbers, the voting districts and voting stations in each ward, and the number of voters are as follows: