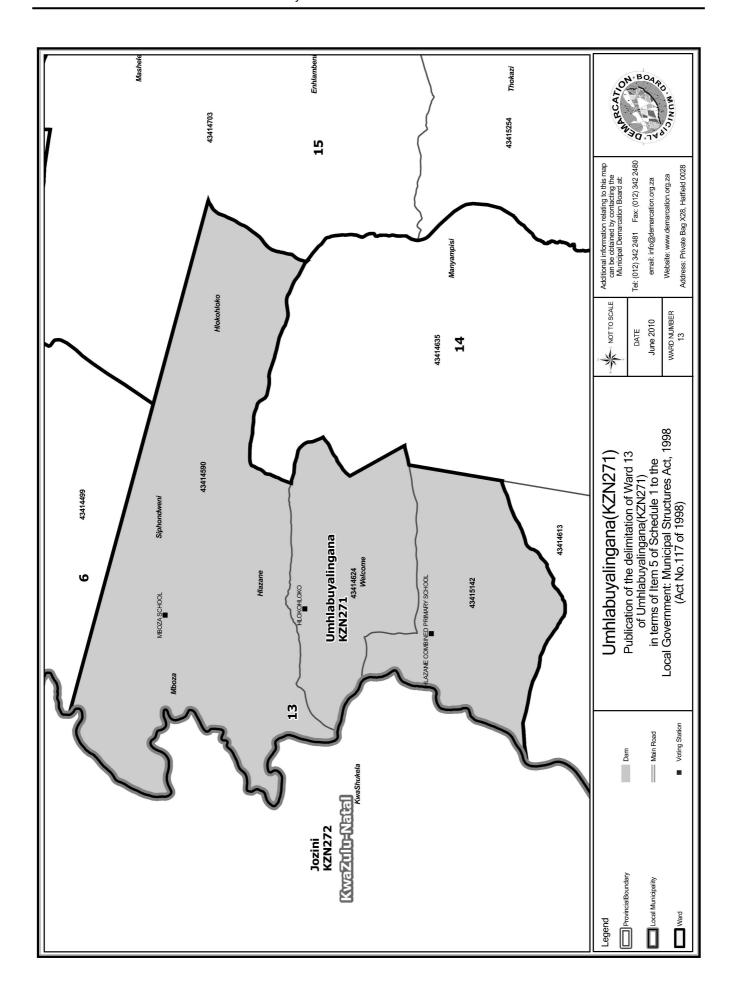

An overview map of the boundary of the municipality, with the boundaries of the wards within the municipal boundary, and a map of each ward are attached. In case of a discrepancy between a map and this schedule, the map will prevail.

The ward numbers, the voting districts and voting stations in each ward, and the number of voters are as follows:

### WARD 13 comprises of a total of 3858 registered voters

| Voting District | Voting Station                 | Number of Voters |
|-----------------|--------------------------------|------------------|
| 43410956        | KHONZINDABA PRIMARY SCHOOL     | 633              |
| 43410990        | MATHOLAMNYAMA SECONDARY SCHOOL | 829              |
| 43411159        | KWAMAGWAZA TRADITIONAL COURT   | 1318             |
| 43411160        | NSUNDUKAZI PRIMARY SCHOOL      | 554              |
| 43415973        | QHOSHANGANI PRIMARY SCHOOL     | 524              |