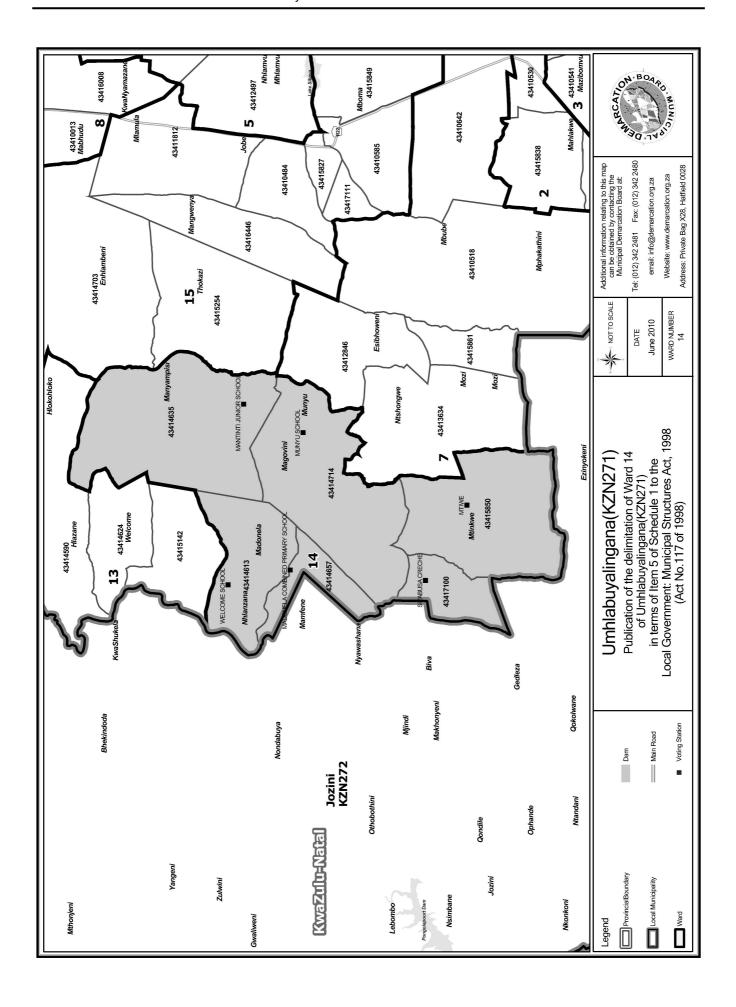

An overview map of the boundary of the municipality, with the boundaries of the wards within the municipal boundary, and a map of each ward are attached. In case of a discrepancy between a map and this schedule, the map will prevail.

The ward numbers, the voting districts and voting stations in each ward, and the number of voters are as follows:

#### WARD 14 comprises of a total of 3919 registered voters

| Voting District | Voting Station                  | Number of Voters |
|-----------------|---------------------------------|------------------|
| 43411171        | NOYIBEWU PRIMARY SCHOOL         | 303              |
| 43411261        | IZINDLOZI TRADITIONAL COURT     | 334              |
| 43411272        | IIIIALAMBU PRIMARY SCIIOOL      | 603              |
| 43411283        | KHOMO PRIMARY SCHOOL            | 466              |
| 43411306        | KWANXAMALALA TRADITIONAL COURT  | 594              |
| 43414848        | KING CETSHWAYO SECONDARY SCHOOL | 448              |
| 43414961        | NTOLWANE PRIMARY SCHOOL         | 1171             |