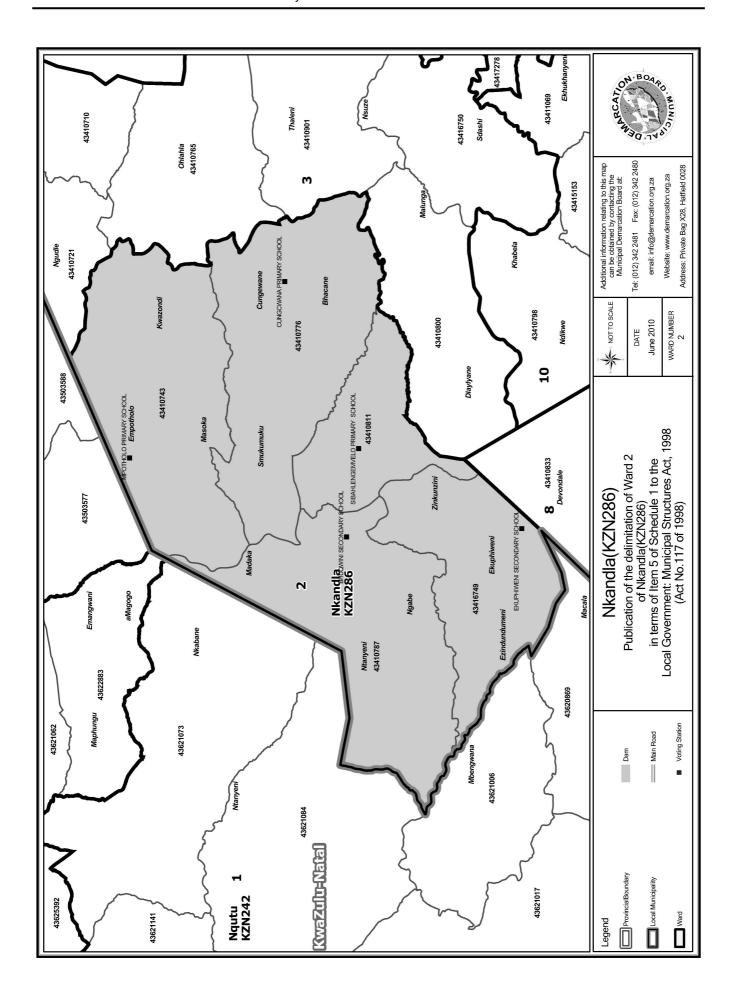

### WARD 2 comprises of a total of 3019 registered voters

| Voting District | Voting Station                 | Number of Voters |
|-----------------|--------------------------------|------------------|
| 43410743        | MPOTHOLO PRIMARY SCHOOL        | 835              |
| 43410776        | CUNGCWANA PRIMARY SCHOOL       | 457              |
| 43410787        | BIIUQWINI SECONDARY SCIIOOL    | 1002             |
| 43410811        | SIBAHLENGEMVELO PRIMARY SCHOOL | 311              |
| 43416749        | EKUPHIWENI SECONDARY SCHOOL    | 414              |