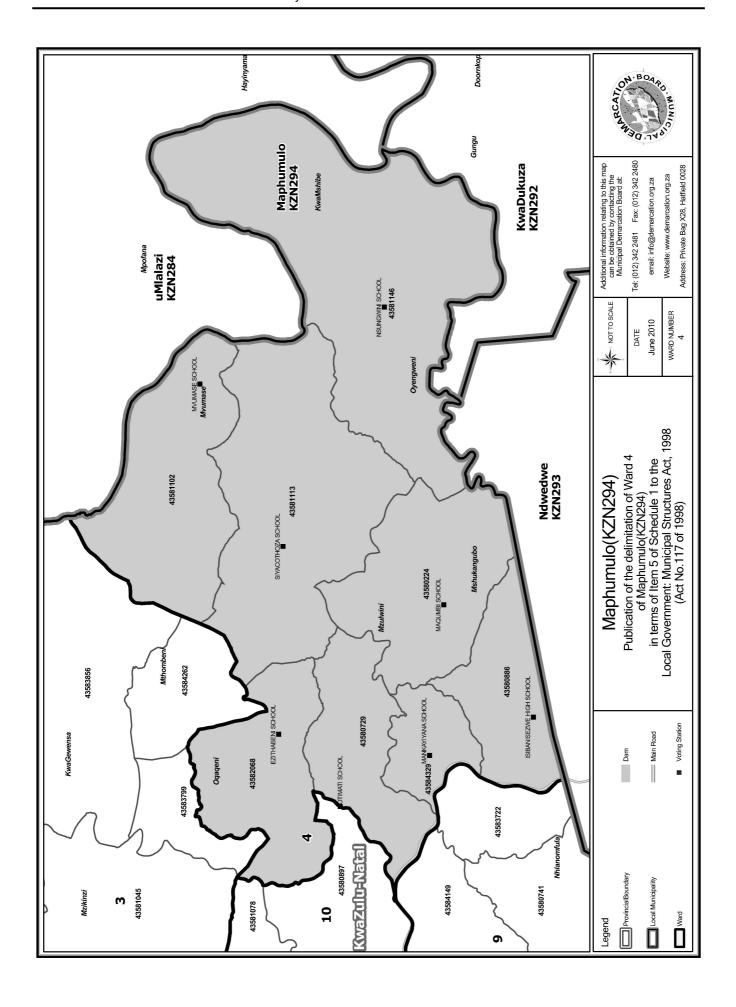

### WARD 4 comprises of a total of 4306 registered voters

| Voting District | Voting Station           | Number of Voters |
|-----------------|--------------------------|------------------|
| 43580224        | MAQUMBI SCHOOL           | 959              |
| 43580729        | OTIMATI SCHOOL           | 752              |
| 43580886        | ISIBANISEZWE HIGH SCHOOL | 682              |
| 43581102        | MVUMASE SCHOOL           | 281              |
| 43581113        | SIYACOTHOZA SCHOOL       | 212              |
| 43581146        | NSUNGWINI SCHOOL         | 523              |
| 43582068        | EZITHABENI SCHOOL        | 544              |
| 43584329        | MANKAYIYANA SCHOOL       | 353              |