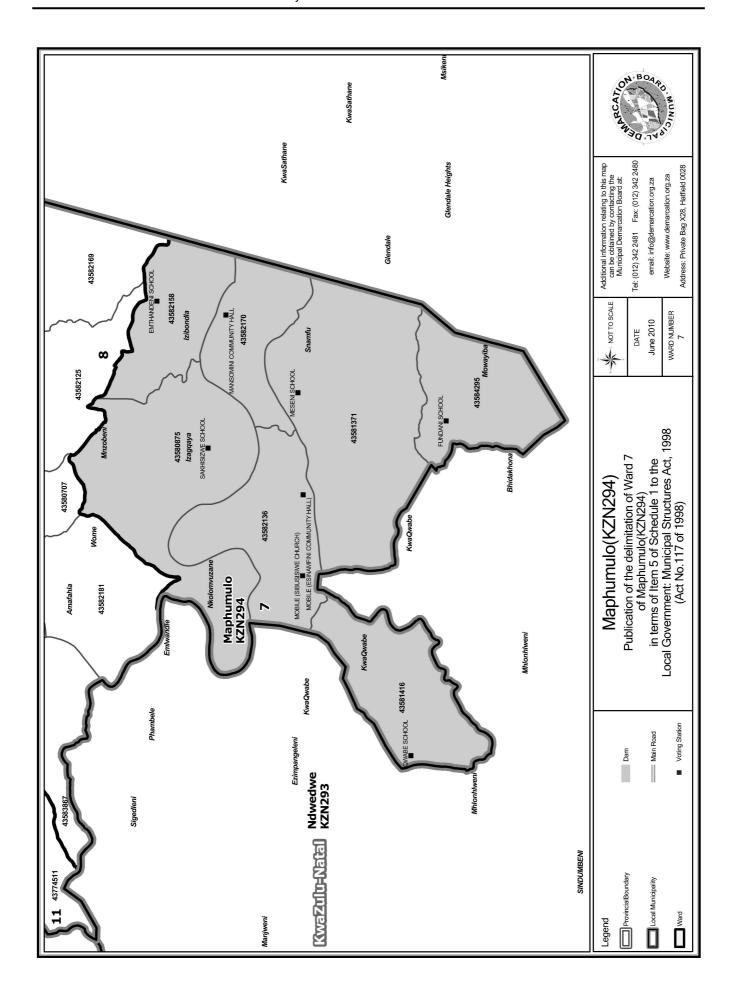

### WARD 7 comprises of a total of 3351 registered voters

| Voting District | Voting Station                     | Number of Voters |
|-----------------|------------------------------------|------------------|
| 43580875        | SAKHISIZWE SCHOOL                  | 598              |
| 43581371        | MESENI SCHOOL                      | 386              |
| 43581416        | QWABE SCHOOL                       | 411              |
| 43582136        | MOBILE (ESINAMFINI COMMUNITY HALL) | 720              |
| 43582158        | EMTHANDENI SCHOOL                  | 695              |
| 43582170        | MANSOMINI COMMUNITY HALL           | 205              |
| 43584295        | FUNDANI SCHOOL                     | 336              |