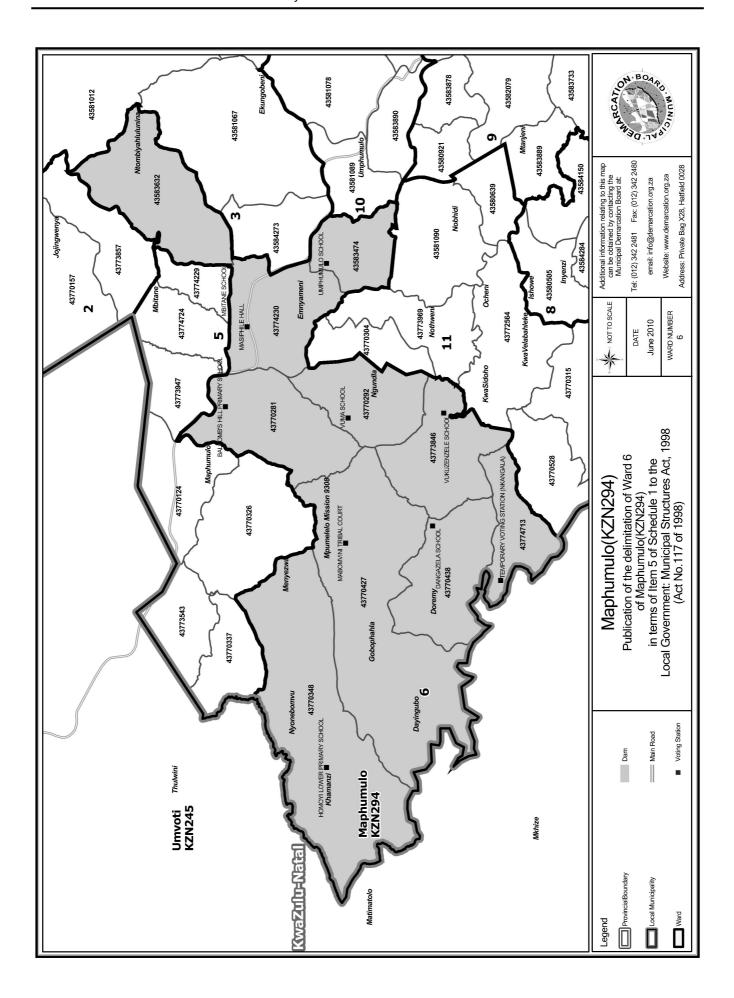

### WARD 6 comprises of a total of 3603 registered voters

| Voting District | Voting Station                      | Number of Voters |
|-----------------|-------------------------------------|------------------|
| 43583474        | UMPHUMULO SCHOOL                    | 776              |
| 43583632        | MBITANE SCHOOL                      | 333              |
| 43770281        | BALCOMB'S HILL PRIMARY SCHOOL       | 528              |
| 43770292        | VUMA SCHOOL                         | 197              |
| 43770348        | HOMOYI LOWER PRIMARY SCHOOL         | 270              |
| 43770427        | MABOMVINI TRIBAL COURT              | 531              |
| 43770438        | DANGAZELA SCHOOL                    | 92               |
| 43773846        | VUKUZENZELE SCHOOL                  | 195              |
| 43774230        | MASIPHILE HALL                      | 571              |
| 43774713        | TEMPORARY VOTING STATION (NKANGALA) | 110              |