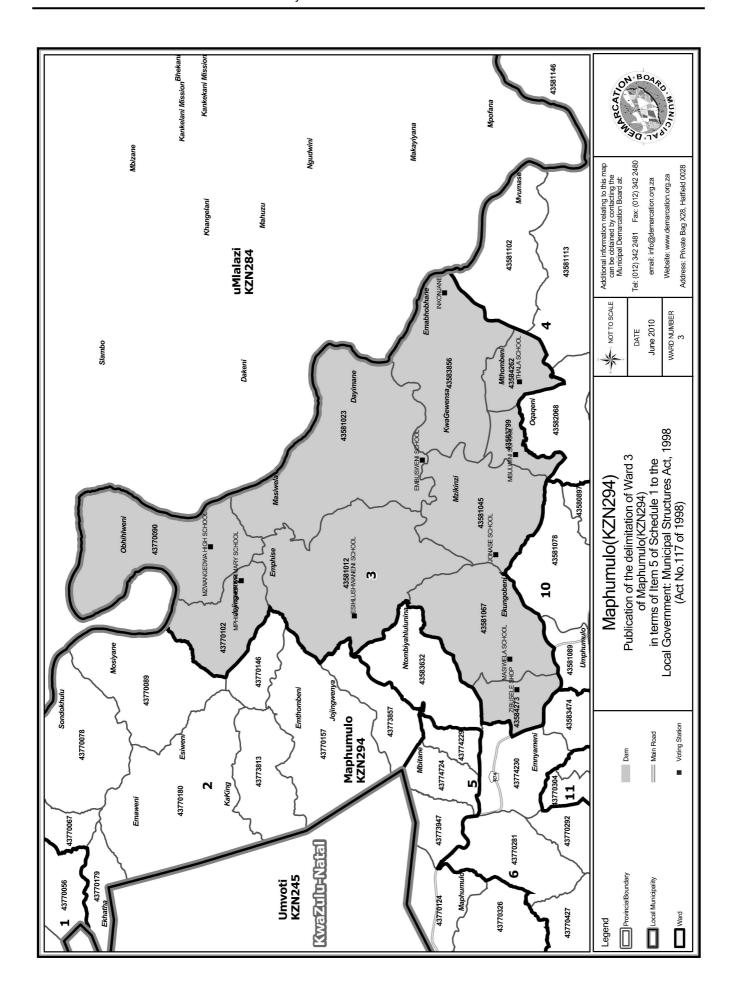

### WARD 3 comprises of a total of 3359 registered voters

| Voting District | Voting Station               | Number of Voters |
|-----------------|------------------------------|------------------|
| 43581012        | ESII ILUSI IWANENI SCIIOOL   | 317              |
| 43581023        | EMBUSWENI SCHOOL             | 249              |
| 43581045        | JONASE SCHOOL                | 771              |
| 43581067        | MASIWELA SCHOOL              | 442              |
| 43583799        | MBULWINI SCHOOL              | 131              |
| 43583856        | INKONJANE                    | 315              |
| 43584262        | THALA SCHOOL                 | 130              |
| 43584273        | ZIBUSELE SHOP                | 119              |
| 43770090        | MZWANGEDWA HIGH SCHOOL       | 335              |
| 43770102        | MPHISE HIGHER PRIMARY SCHOOL | 550              |