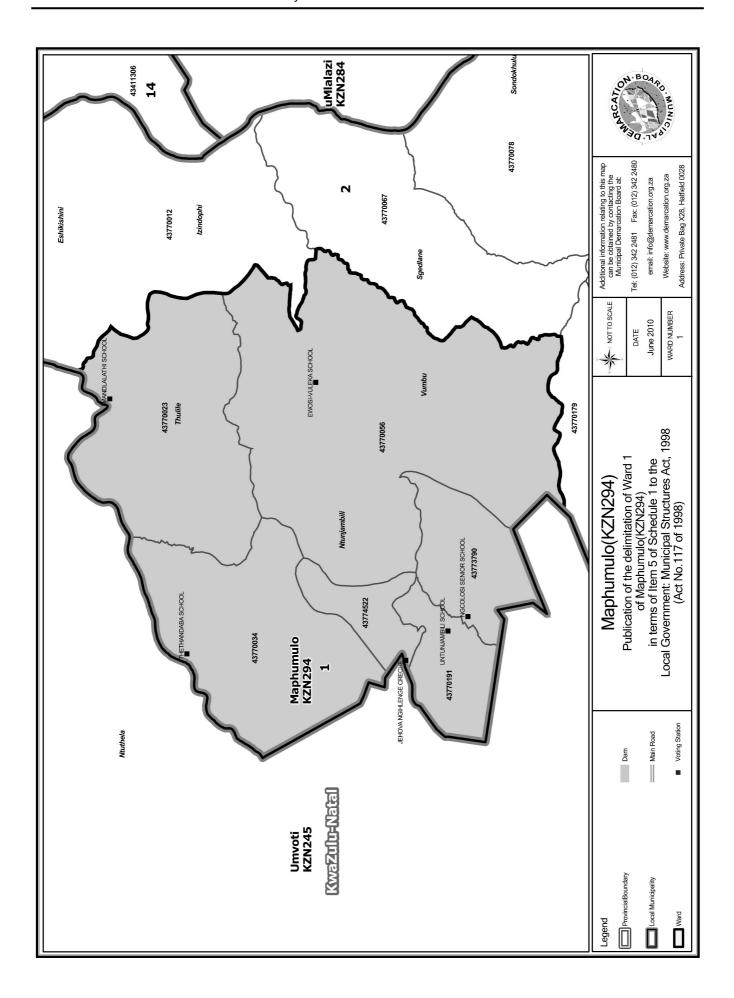

An overview map of the boundary of the municipality, with the boundaries of the wards within the municipal boundary, and a map of each ward are attached. In case of a discrepancy between a map and this schedule, the map will prevail.

### WARD 1 comprises of a total of 4087 registered voters

| Voting District | Voting Station          | Number of Voters |
|-----------------|-------------------------|------------------|
| 43770023        | MANDLALATHI SCHOOL      | 337              |
| 43770034        | THETHANDABA SCHOOL      | 396              |
| 43770056        | EWOSI-VULEKA SCHOOL     | 492              |
| 43770191        | UNTUNJAMBILI SCHOOL     | 1259             |
| 43773790        | NGCOLOSI SENIOR SCHOOL  | 972              |
| 43774522        | JEHOVA NGIHLENGE CRECHE | 631              |