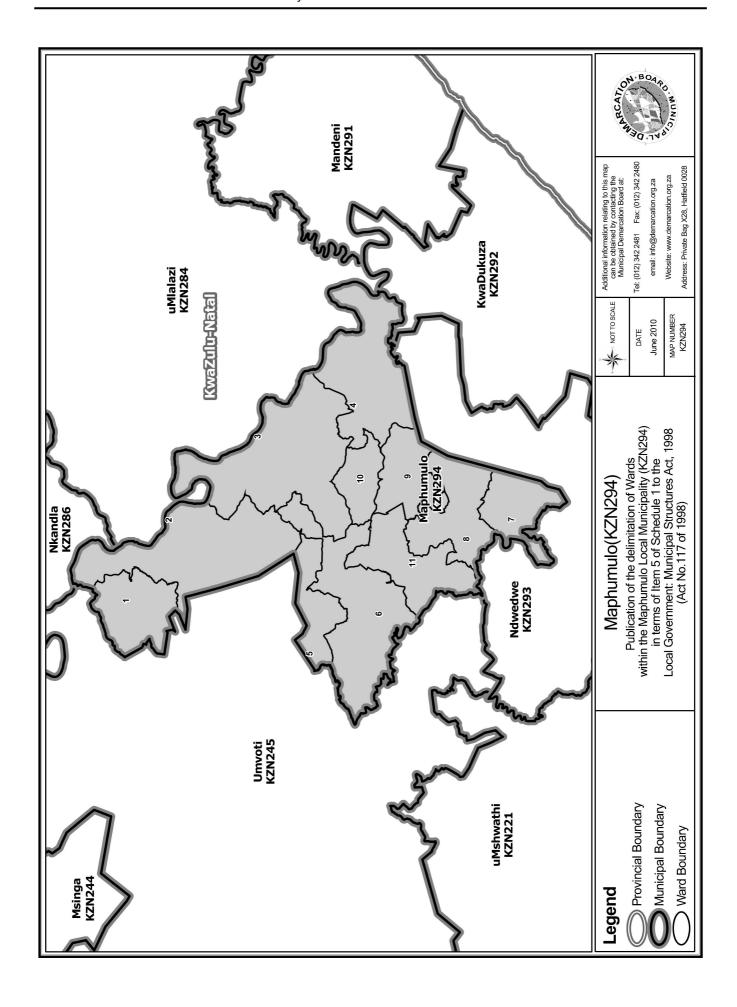

After having consulted the Independent Electoral Commission, The Municipal Demarcation Board has delimited the municipality into 11 wards in terms of Schedule 1 to the Act.

The number of registered voters in each ward does not vary by more than fifteen percent from the norm. The norm was determined by dividing the total number of voters on the municipal segment of the national common voters roll, namely 41346 voters on 12 February 2009, by the number of wards in the municipality.

An overview map of the boundary of the municipality, with the boundaries of the wards within the municipal boundary, and a map of each ward are attached. In case of a discrepancy between a map and this schedule, the map will prevail.

The ward numbers, the voting districts and voting stations in each ward, and the number of voters are as follows: