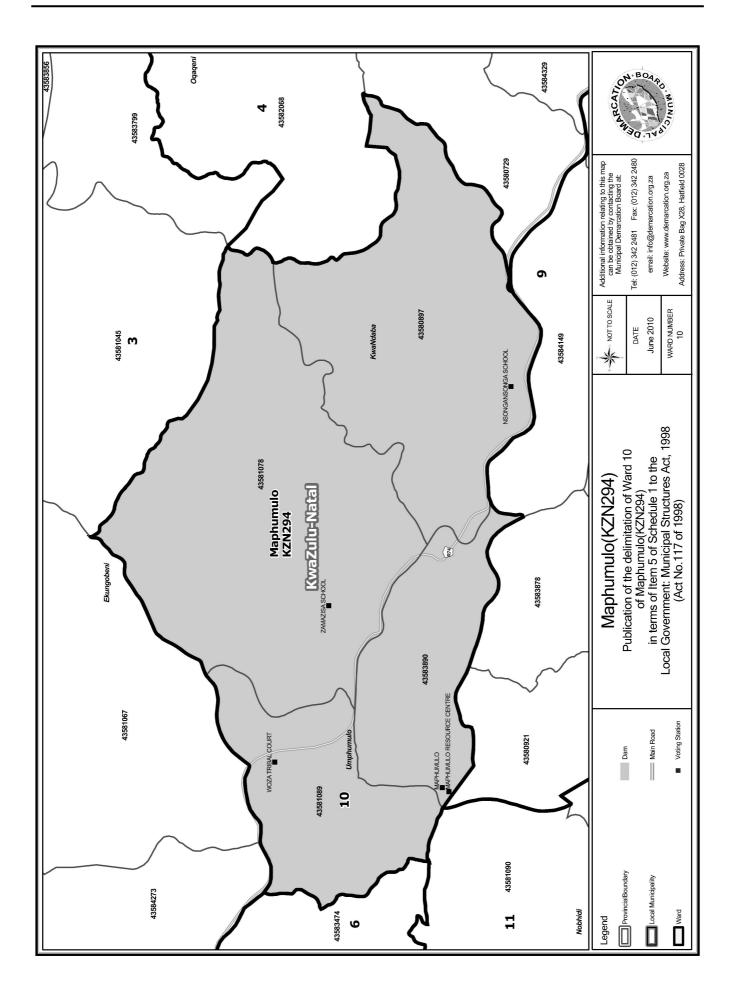

### WARD 10 comprises of a total of 3660 registered voters

| Voting District | Voting Station            | Number of Voters |
|-----------------|---------------------------|------------------|
| 43580897        | NSONGANSONGA SCHOOL       | 942              |
| 43581078        | ZAMAZISA SCIIOOL          | 626              |
| 43581089        | WOZA TRIBAL COURT         | 1305             |
| 43583890        | MAPHUMULO RESOURCE CENTRE | 787              |