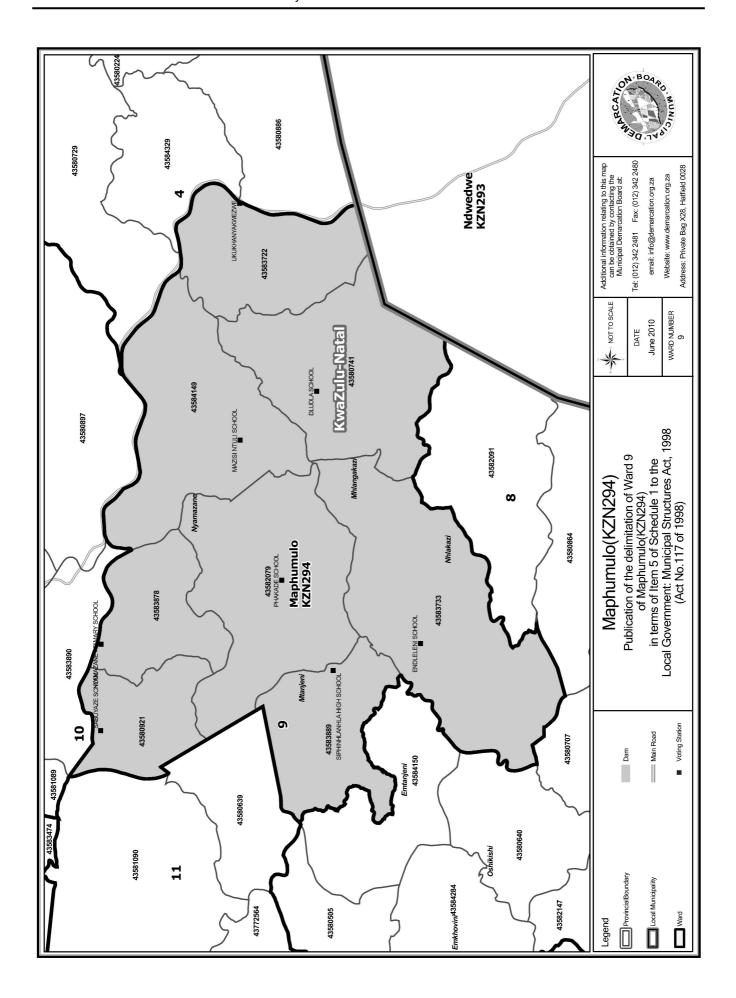

### WARD 9 comprises of a total of 3969 registered voters

| Voting District | Voting Station            | Number of Voters |
|-----------------|---------------------------|------------------|
| 43580741        | DLUDLA SCHOOL             | 691              |
| 43580921        | SABUYAZE SCHOOL           | 490              |
| 43582079        | PHAKADE SCHOOL            | 599              |
| 43583722        | UKUKHANYAKWEZWE           | 364              |
| 43583733        | ENDLELENI SCHOOL          | 448              |
| 43583878        | NYAMAZANE PRIMARY SCHOOL  | 788              |
| 43583889        | SIPHINHLANHLA HIGH SCHOOL | 194              |
| 43584149        | MAZISI NTULI SCIIOOL      | 395              |