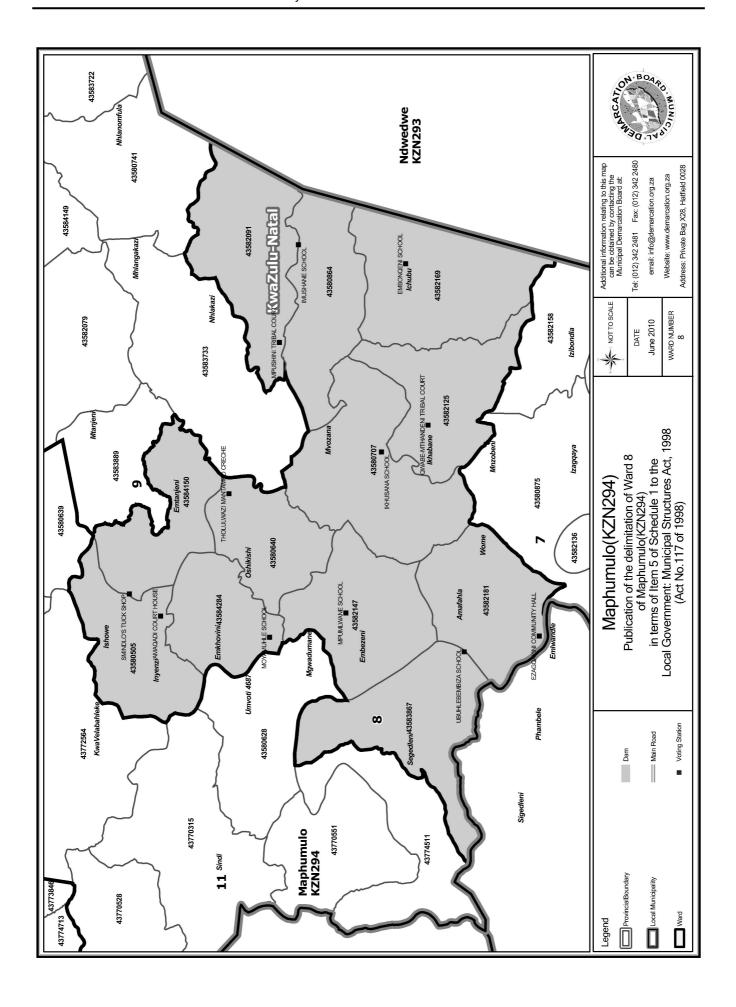

### WARD 8 comprises of a total of 4262 registered voters

| Voting District | Voting Station               | Number of Voters |
|-----------------|------------------------------|------------------|
| 43580505        | AMAQADI COURT HOUSE          | 289              |
| 43580640        | THOLULWAZI MANTAMBO CRECHE   | 329              |
| 43580707        | IKHUSANA SCHOOL              | 549              |
| 43580864        | IMUSHANE SCHOOL              | 363              |
| 43582091        | MPUSHINI TRIBAL COURT        | 417              |
| 43582125        | QWABE-MTHANDENI TRIBAL COURT | 421              |
| 43582147        | MPUMLWANE SCHOOL             | 361              |
| 43582169        | EMBONQENI SCHOOL             | 377              |
| 43582181        | EZAGQAYINI COMMUNITY HALL    | 441              |
| 43583867        | UBUHLEBEMBIZA SCHOOL         | 231              |
| 43584150        | SMINDLO'S TUCK SHOP          | 201              |
| 43584284        | MOYAMUHLE SCHOOL             | 283              |