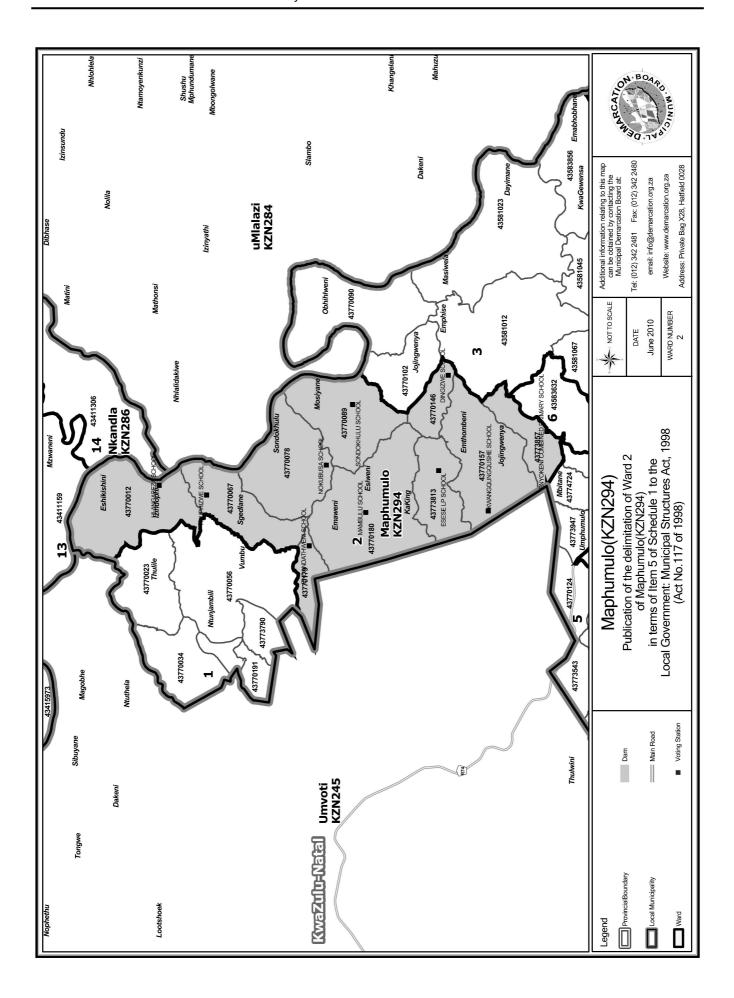

An overview map of the boundary of the municipality, with the boundaries of the wards within the municipal boundary, and a map of each ward are attached. In case of a discrepancy between a map and this schedule, the map will prevail.

### WARD 2 comprises of a total of 3610 registered voters

| Voting District | Voting Station                   | Number of Voters |
|-----------------|----------------------------------|------------------|
| 43770012        | HLANGABEZA SCHOOL                | 416              |
| 43770067        | HLUPHIZWE SCHOOL                 | 343              |
| 43770078        | NOKUBUSA SCHOOL                  | 534              |
| 43770089        | SONDOKIIULU SCIIOOL              | 364              |
| 43770146        | DINGIZWE SCHOOL                  | 248              |
| 43770157        | KWANGQUNGQUSHE SCHOOL            | 421              |
| 43770179        | ENDANDATHWENI SCHOOL             | 430              |
| 43770180        | MAMBULU SCHOOL                   | 462              |
| 43773813        | ESESE LP SCHOOL                  | 196              |
| 43773857        | ENYOKENI COMBINED PRIMARY SCHOOL | 196              |