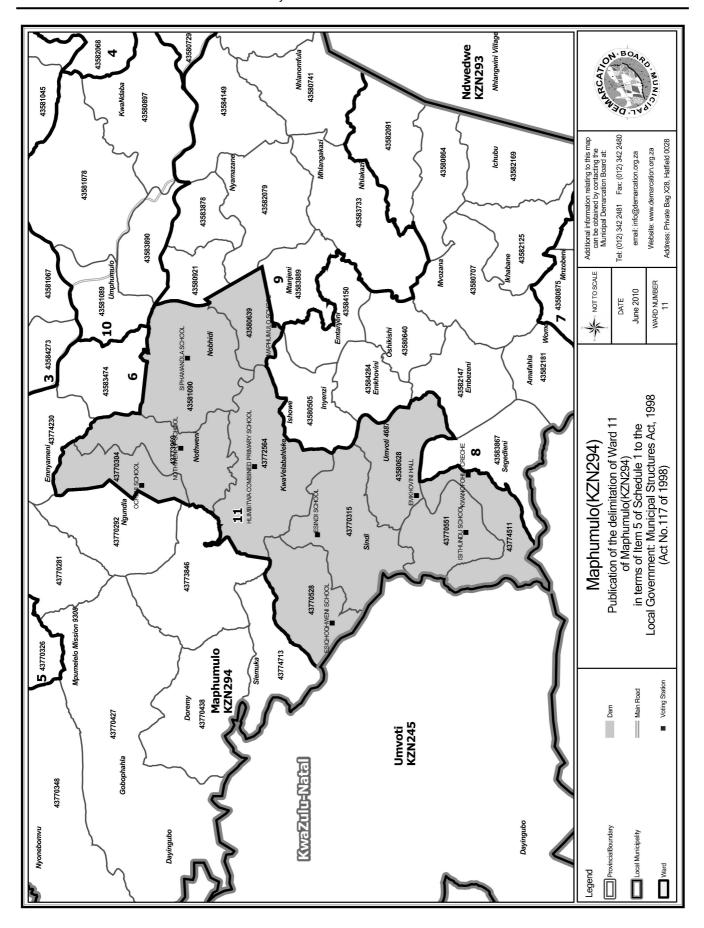

After having consulted the Independent Electoral Commission, The Municipal Demarcation Board has delimited the municipality into 11 wards in terms of Schedule 1 to the Act.

The number of registered voters in each ward does not vary by more than fifteen percent from the norm. The norm was determined by dividing the total number of voters on the municipal segment of the national common voters roll, namely 41346 voters on 12 February 2009, by the number of wards in the municipality.

An overview map of the boundary of the municipality, with the boundaries of the wards within the municipal boundary, and a map of each ward are attached. In case of a discrepancy between a map and this schedule, the map will prevail.

The ward numbers, the voting districts and voting stations in each ward, and the number of voters are as follows:

### WARD 11 comprises of a total of 3628 registered voters

| Voting District | Voting Station                    | Number of Voters |
|-----------------|-----------------------------------|------------------|
| 43580628        | EMKHOVINI HALL                    | 337              |
| 43580639        | MAPHUMULO SCHOOL                  | 251              |
| 43581090        | SIPHAMANDLA SCHOOL                | 605              |
| 43770304        | OCHENI SCHOOL                     | 461              |
| 43770315        | ESINDI SCHOOL                     | 510              |
| 43770528        | ESIQHOQHWENI SCHOOL               | 212              |
| 43770551        | ISITHUNDU SCHOOL                  | 397              |
| 43772564        | HLIMBITWA COMBINED PRIMARY SCHOOL | 382              |
| 43773969        | NOTHWENI LP SCHOOL                | 288              |
| 43774511        | KWANOFOHLA CRECHE                 | 185              |