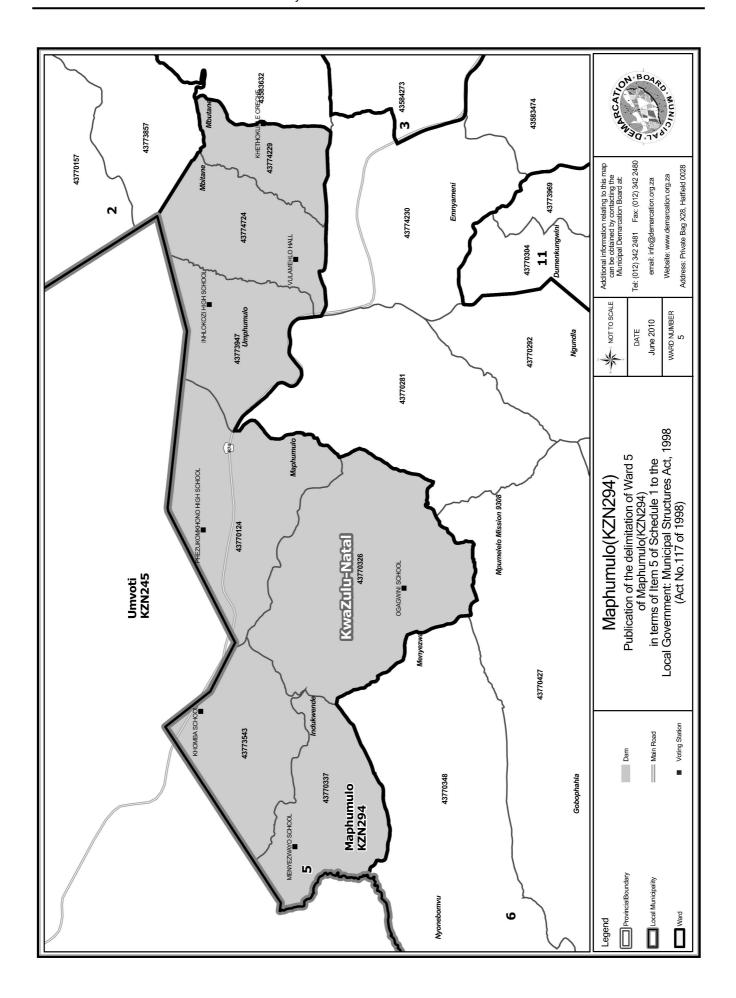

### WARD 5 comprises of a total of 3511 registered voters

| Voting District | Voting Station            | Number of Voters |
|-----------------|---------------------------|------------------|
| 43770124        | PHEZUKOMKHONO HIGH SCHOOL | 1359             |
| 43770326        | OGAGWINI SCHOOL           | 380              |
| 43770337        | MENYEZWAYO SCHOOL         | 297              |
| 43773543        | KHOMBA SCHOOL             | 607              |
| 43773947        | INHLOKOZI HIGH SCHOOL     | 437              |
| 43774229        | KHETHOKUHLE CRECHE        | 191              |
| 43774724        | VULAMEHLO HALL            | 240              |