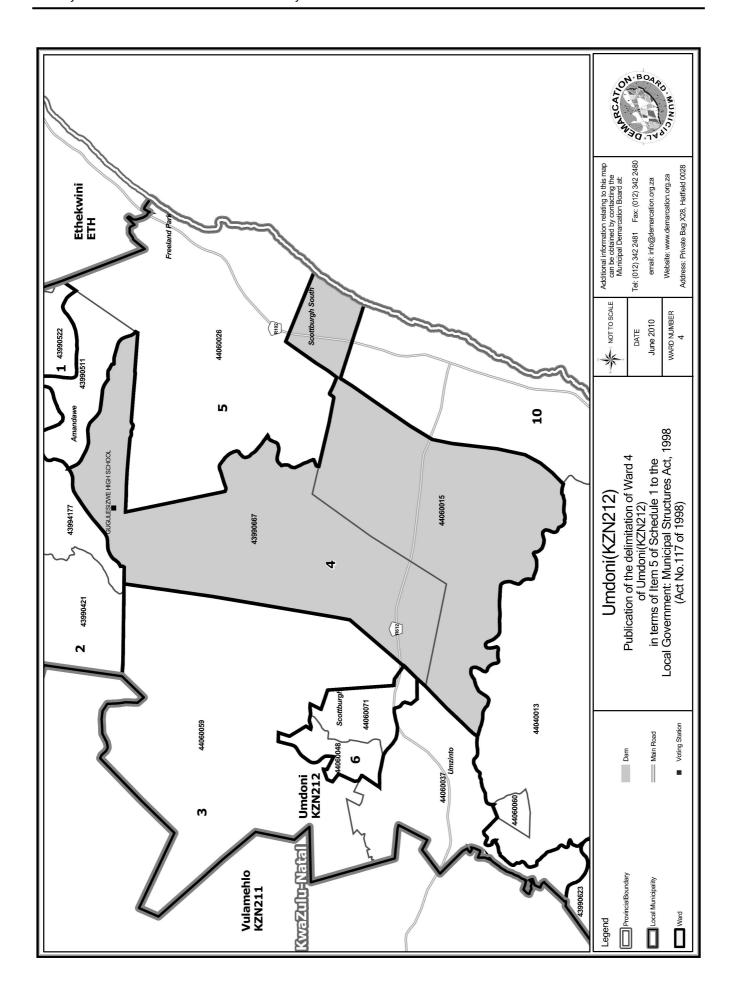

### WARD 4 comprises of a total of 3905 registered voters

| Voting District    | Voting Station                     | Number of Voters |
|--------------------|------------------------------------|------------------|
| 43990667           | GUGULESIZWE HIGH SCHOOL            | 2021             |
| 44060015 (Portion) | PARK RYNIE LIBRARY CONFERENCE ROOM | 1400             |
| 44060026 (Portion) | SCOTTBURGH TOWN HALL               | 484              |