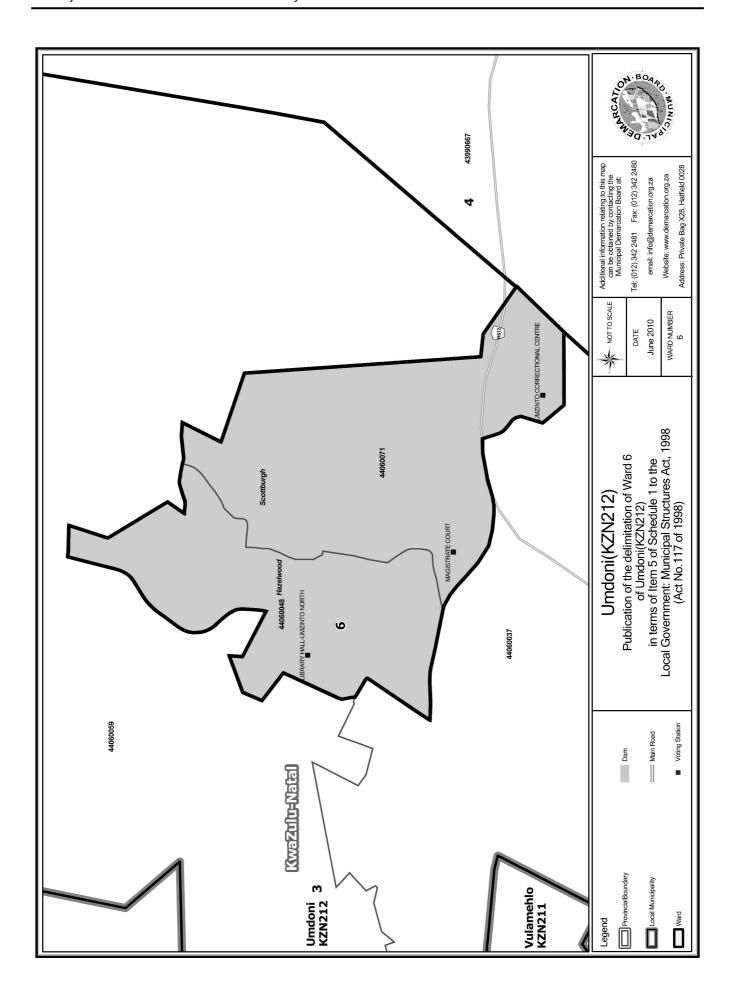

### WARD 6 comprises of a total of 3878 registered voters

| Voting District | Voting Station              | Number of Voters |
|-----------------|-----------------------------|------------------|
| 44060048        | LIBRARY HALL-UMZINTO NORTH  | 3386             |
| 44060071        | UMZINTO CORRECTIONAL CENTRE | 492              |