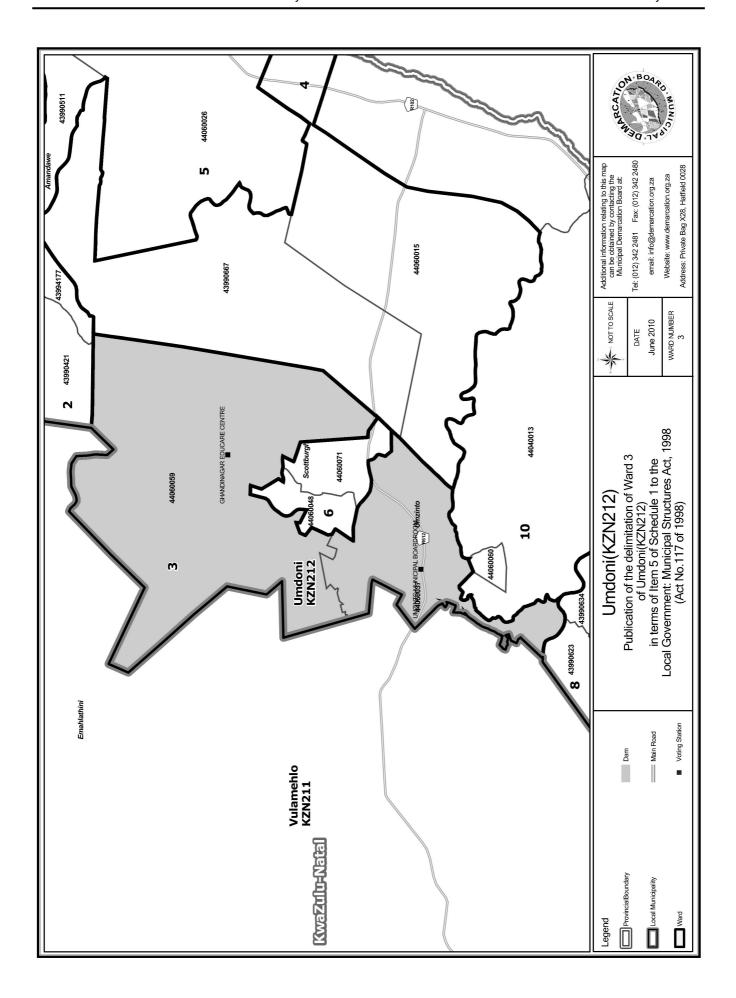

### WARD 3 comprises of a total of 3602 registered voters

| Voting District | Voting Station              | Number of Voters |
|-----------------|-----------------------------|------------------|
| 44060037        | UMZINTO MUNICIPAL BOARDROOM | 1786             |
| 44060059        | GHANDINAGAR EDUCARE CENTRE  | 1816             |