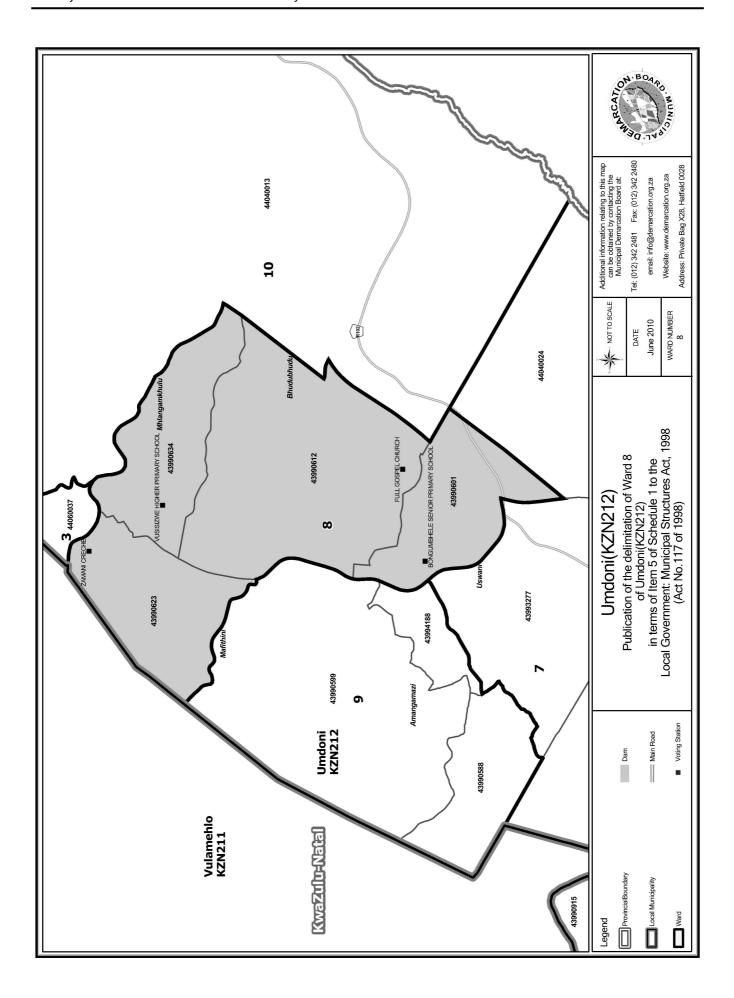

### WARD 8 comprises of a total of 4064 registered voters

| Voting District | Voting Station                    | Number of Voters |
|-----------------|-----------------------------------|------------------|
| 43990601        | BONGUMBHELE SENIOR PRIMARY SCHOOL | 1114             |
| 43990612        | FULL GOSPEL CHURCH                | 613              |
| 43990623        | ZAMANI CRECHE                     | 699              |
| 43990634        | VUSISIZWE HIGHER PRIMARY SCHOOL   | 1638             |