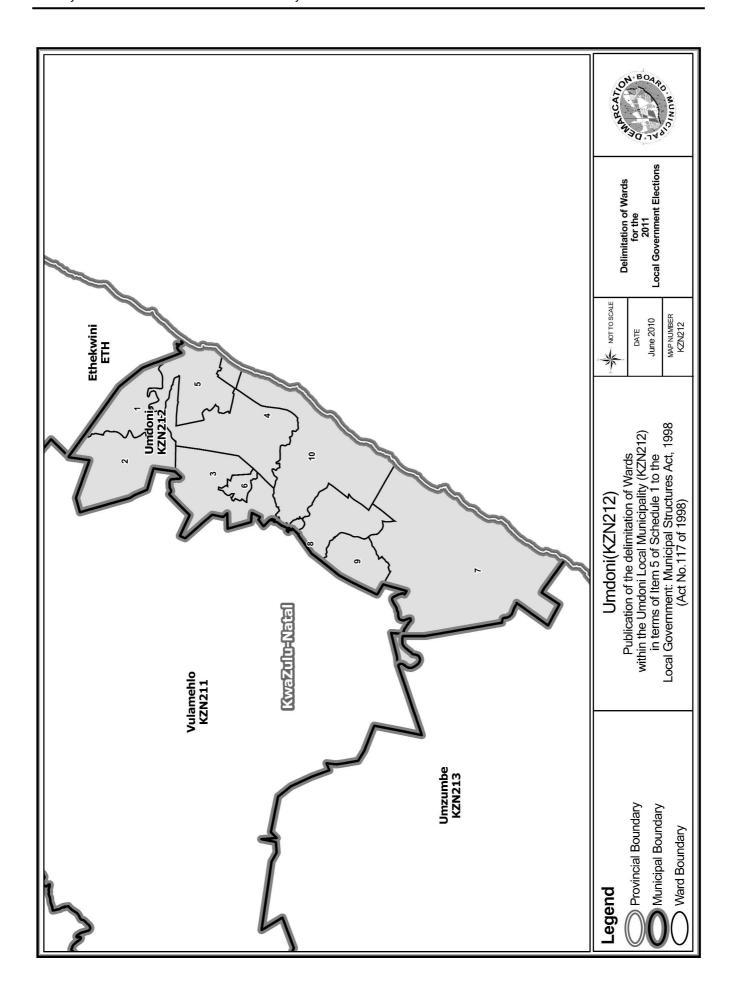

After having consulted the Independent Electoral Commission, The Municipal Demarcation Board has delimited the municipality into 10 wards in terms of Schedule 1 to the Act.

The number of registered voters in each ward does not vary by more than fifteen percent from the norm. The norm was determined by dividing the total number of voters on the municipal segment of the national common voters roll, namely 36756 voters on 12 February 2009, by the number of wards in the municipality.

An overview map of the boundary of the municipality, with the boundaries of the wards within the municipal boundary, and a map of each ward are attached. In case of a discrepancy between a map and this schedule, the map will prevail.

The ward numbers, the voting districts and voting stations in each ward, and the number of voters are as follows: