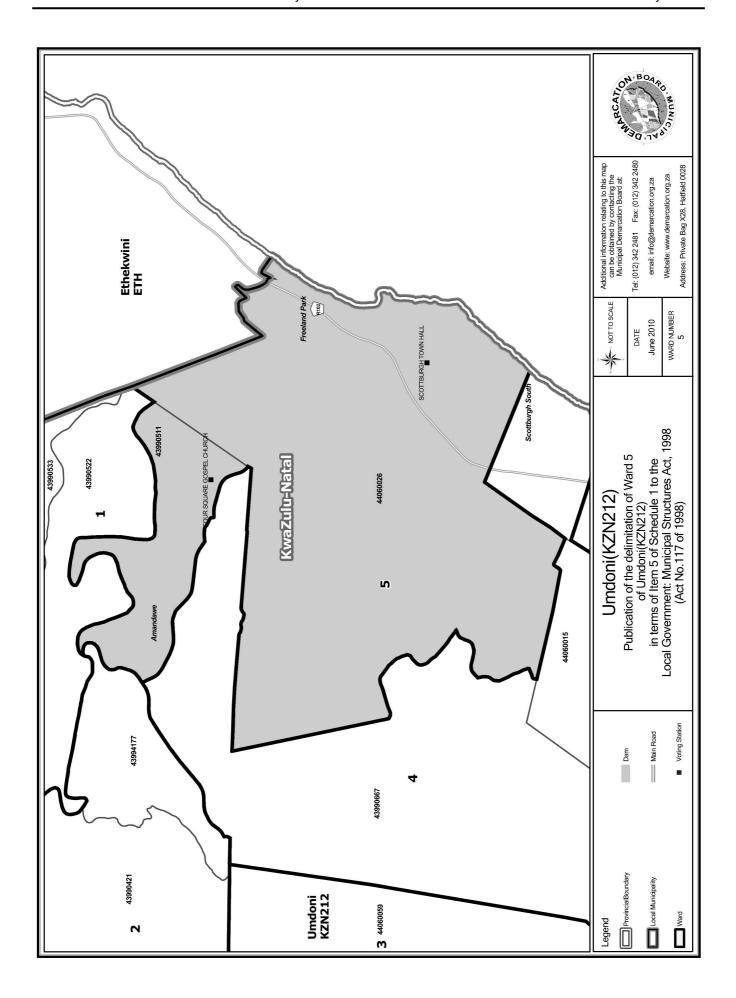

### WARD 5 comprises of a total of 3984 registered voters

| Voting District    | Voting Station            | Number of Voters |
|--------------------|---------------------------|------------------|
| 43990511           | FOUR SQUARE GOSPEL CHURCH | 1684             |
| 44060026 (Portion) | SCOTTBURGH TOWN HALL      | 2300             |