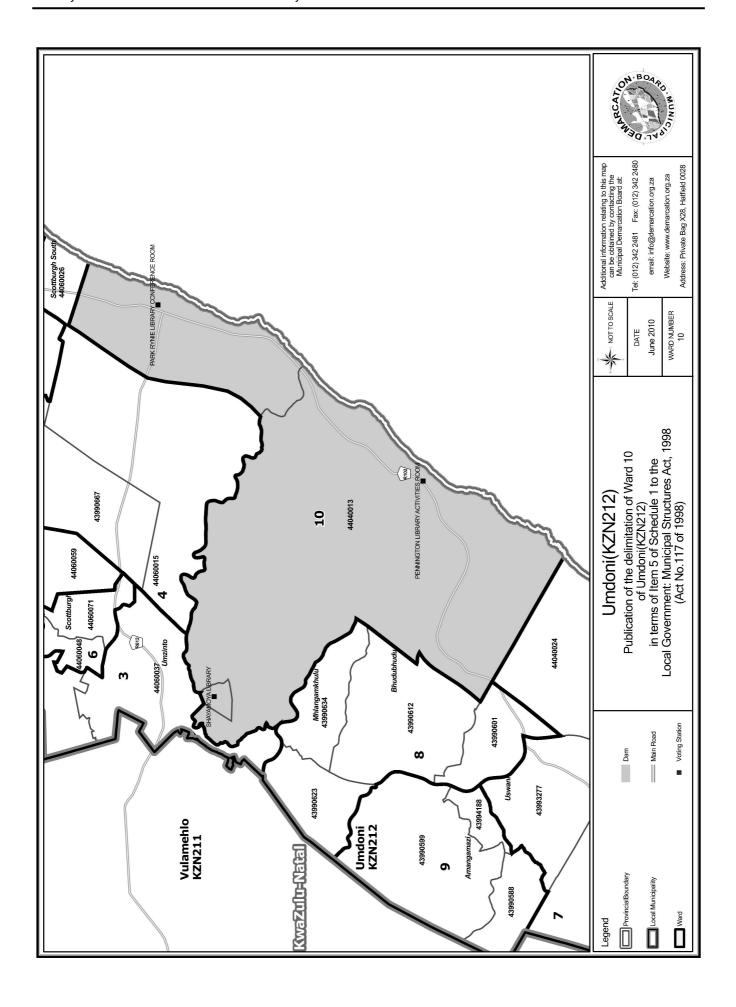

### WARD 10 comprises of a total of 3138 registered voters

| Voting District    | Voting Station                     | Number of Voters |
|--------------------|------------------------------------|------------------|
| 44040013           | PENNINGTON LIBRARY ACTIVITIES ROOM | 2058             |
| 44060015 (Portion) | PARK RYNIE LIBRARY CONFERENCE ROOM | 561              |
| 44060060           | SIIAYAMOYA LIBRARY                 | 519              |