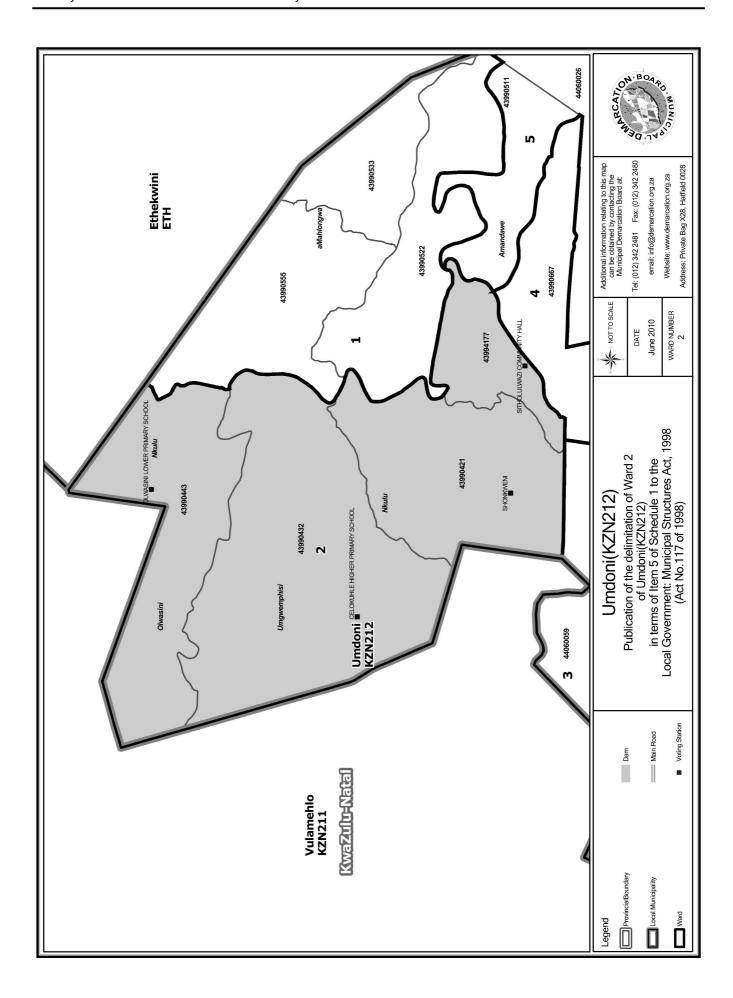

### WARD 2 comprises of a total of 4065 registered voters

| Voting District | Voting Station                  | Number of Voters |
|-----------------|---------------------------------|------------------|
| 43990421        | SHONKWENI                       | 1310             |
| 43990432        | CELOKUHLE HIGHER PRIMARY SCHOOL | 1177             |
| 43990443        | OLWASINI LOWER PRIMARY SCHOOL   | 404              |
| 43994177        | SITHOLULWAZI COMMUNITY HALL     | 1174             |