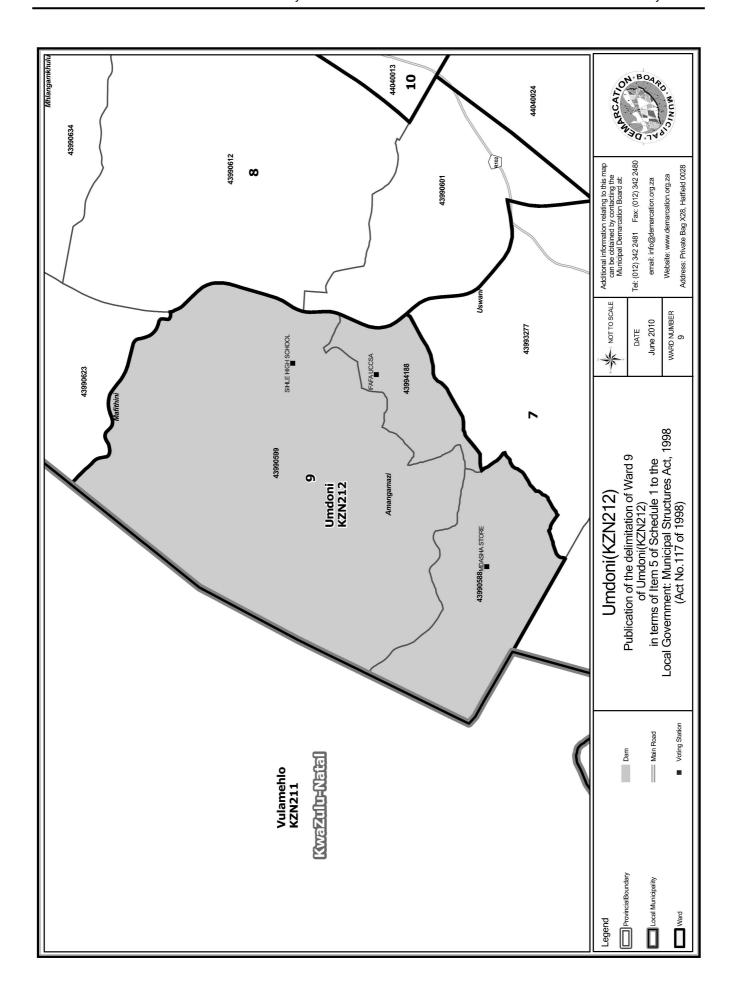

### WARD 9 comprises of a total of 3525 registered voters

| Voting District | Voting Station    | Number of Voters |
|-----------------|-------------------|------------------|
| 43990588        | MDASHA STORE      | 619              |
| 43990599        | SIHLE HIGH SCHOOL | 1837             |
| 43994188        | IFAFA UCCSA       | 1069             |