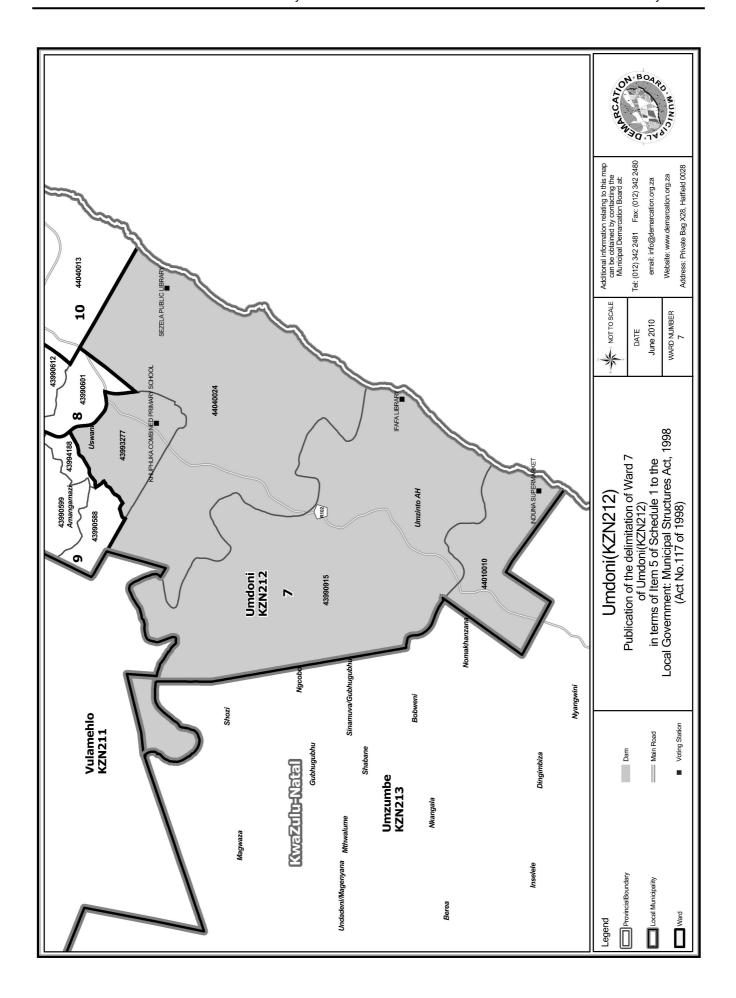

### WARD 7 comprises of a total of 3297 registered voters

| Voting District | Voting Station                   | Number of Voters |
|-----------------|----------------------------------|------------------|
| 43990915        | IFAFA LIBRARY                    | 606              |
| 43993277        | KHUPHUKA COMBINED PRIMARY SCHOOL | 1284             |
| 44010010        | INDUNA SUPERMARKET               | 335              |
| 44040024        | SEZELA PUBLIC LIBRARY            | 1072             |