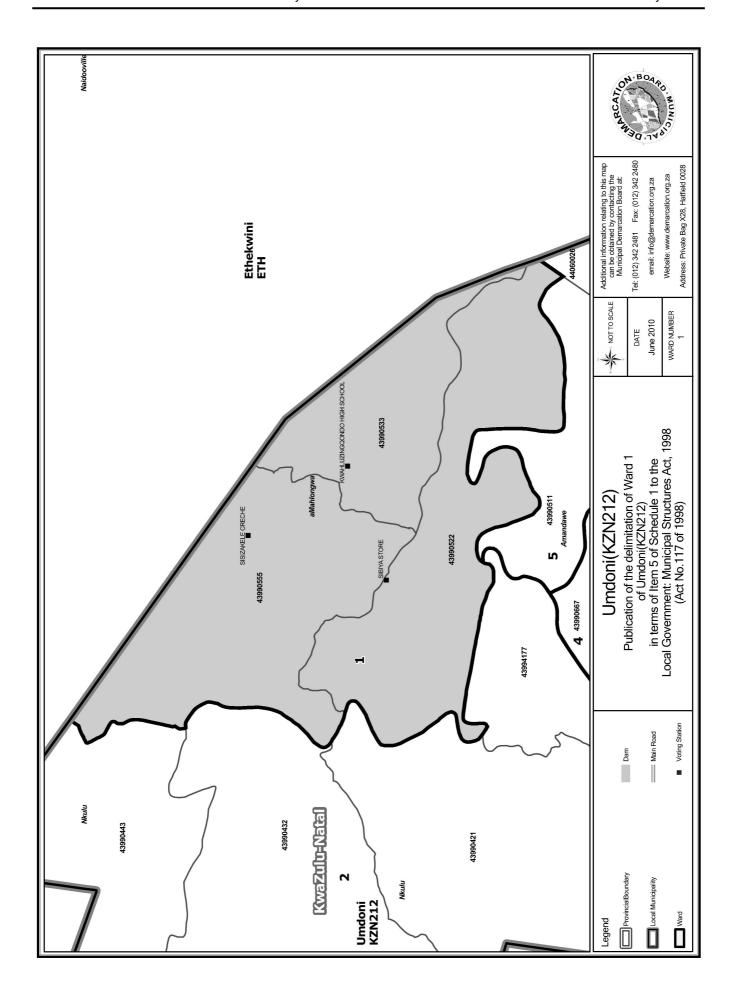

### WARD 1 comprises of a total of 3298 registered voters

| Voting District | Voting Station              | Number of Voters |
|-----------------|-----------------------------|------------------|
| 43990522        | SIBIYA STORE                | 1227             |
| 43990533        | KWAHLUZINGQONDO HIGH SCHOOL | 978              |
| 43990555        | SISIZAKELE CRECHE           | 1093             |