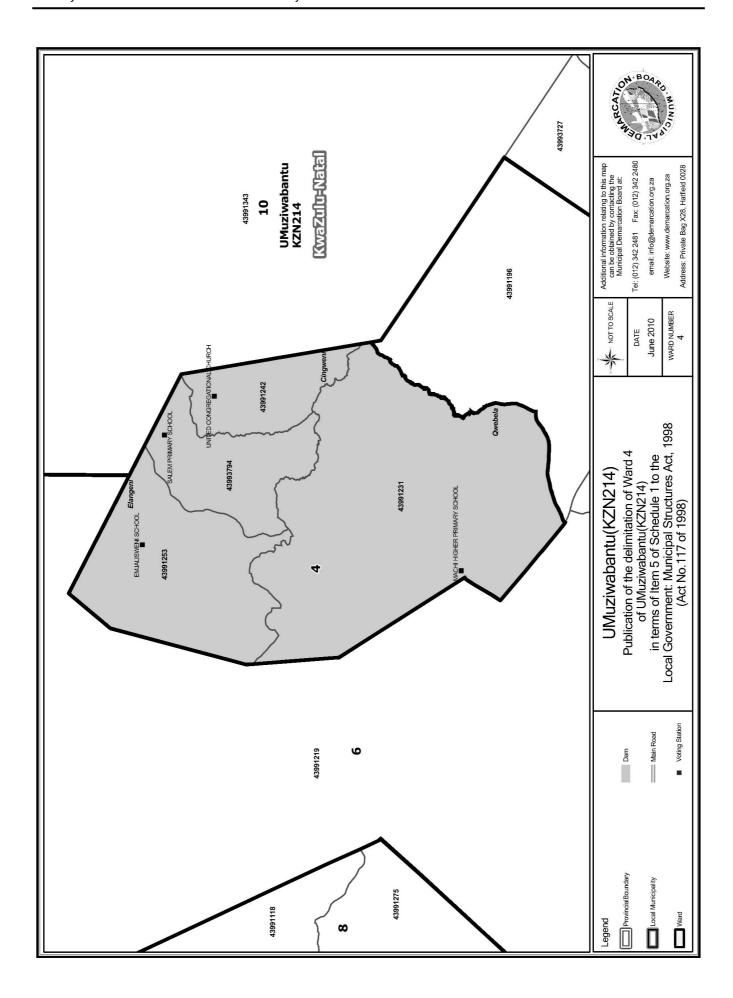

### WARD 4 comprises of a total of 3134 registered voters

| Voting District | Voting Station               | Number of Voters |
|-----------------|------------------------------|------------------|
| 43991231        | MACHI HIGHER PRIMARY SCHOOL  | 1007             |
| 43991242        | UNITED CONGREGATIONAL CHURCH | 660              |
| 43991253        | EMJALISWENI SCHOOL           | 901              |
| 43993794        | SALEM PRIMARY SCHOOL         | 566              |