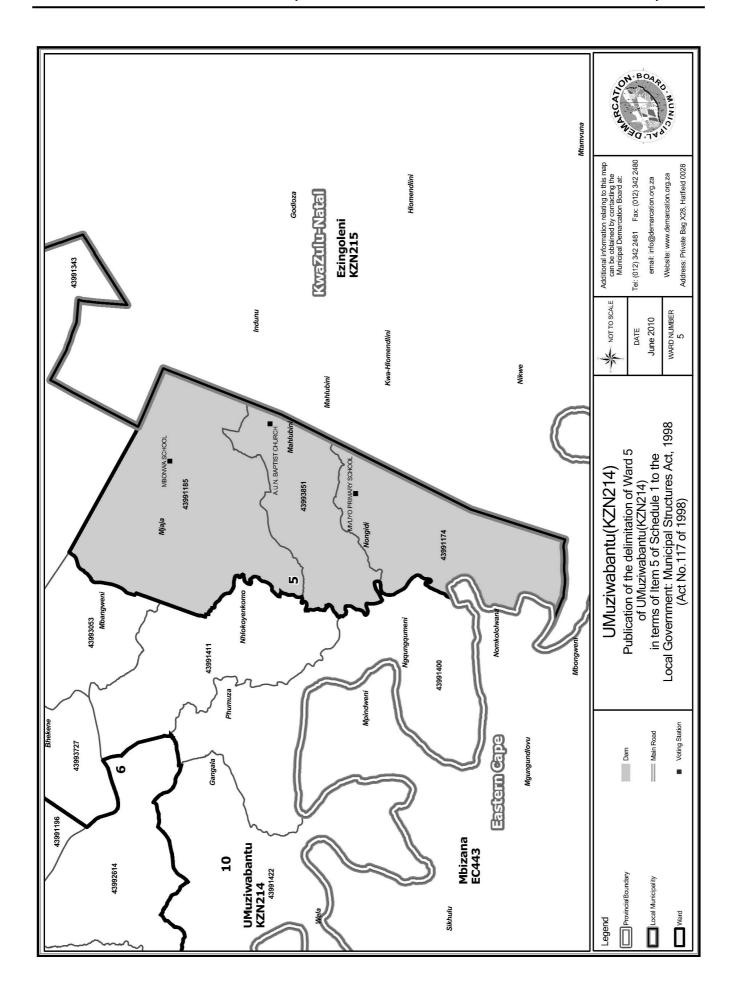

### WARD 5 comprises of a total of 3648 registered voters

| Voting District | Voting Station        | Number of Voters |
|-----------------|-----------------------|------------------|
| 43991174        | MVUYO PRIMARY SCHOOL  | 1103             |
| 43991185        | MBONWA SCHOOL         | 1989             |
| 43993851        | A.U.N. BAPTIST CHURCH | 556              |