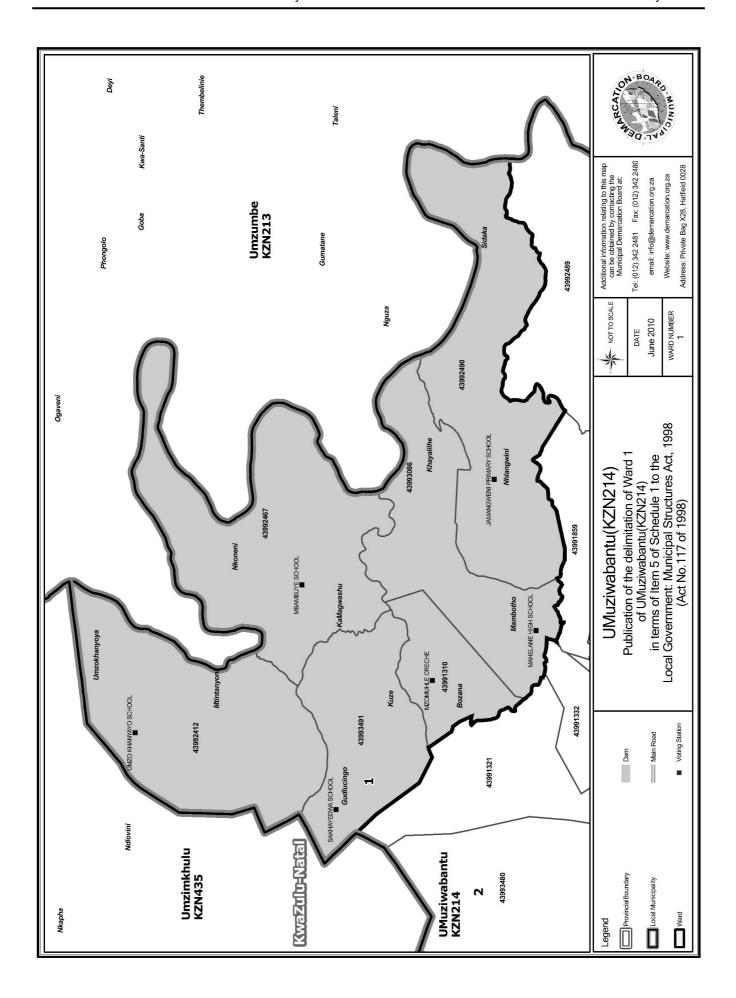

### WARD 1 comprises of a total of 3778 registered voters

| Voting District | Voting Station            | Number of Voters |
|-----------------|---------------------------|------------------|
| 43991310        | MZOMUHLE CRECHE           | 287              |
| 43992412        | UMZO KHANYA YO SCHOOL     | 719              |
| 43992467        | MBAMBUYE SCHOOL           | 1080             |
| 43992490        | JAMANGWENI PRIMARY SCHOOL | 793              |
| 43993086        | MAHELANE HIGH SCHOOL      | 376              |
| 43993491        | SAKHAYEDWA SCHOOL         | 523              |