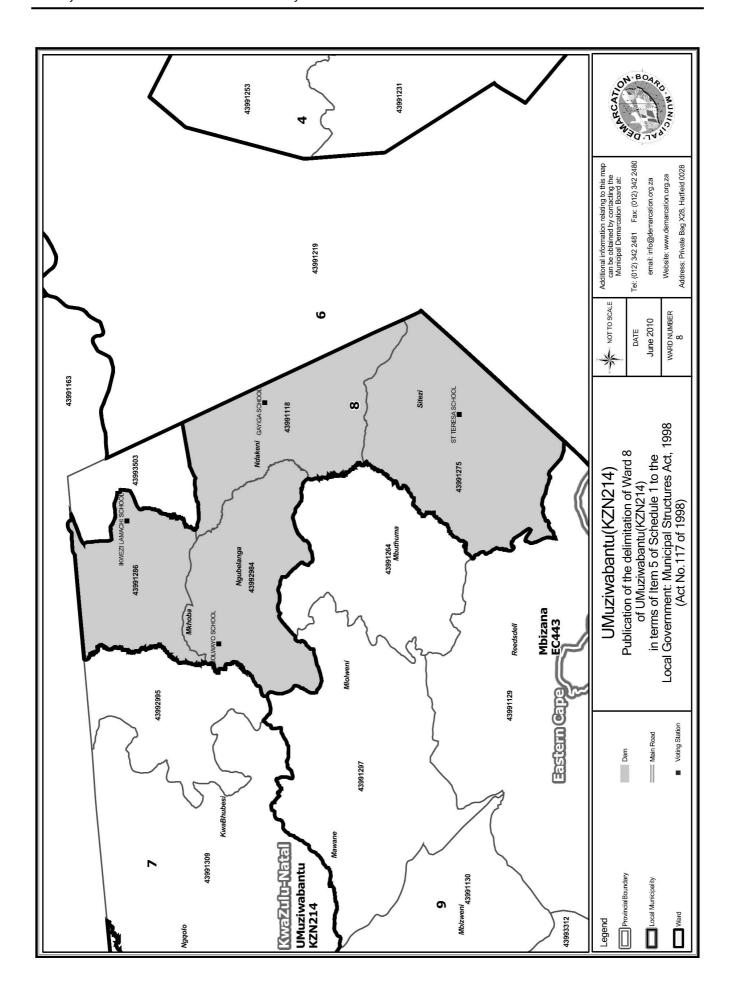

### WARD 8 comprises of a total of 3786 registered voters

| Voting District | Voting Station         | Number of Voters |
|-----------------|------------------------|------------------|
| 43991118        | GAYIGA SCHOOL          | 426              |
| 43991275        | ST TERESA SCHOOL       | 862              |
| 43991286        | IK WEZI LAMACHI SCHOOL | 1871             |
| 43992984        | JOLWA YO SCHOOL        | 627              |