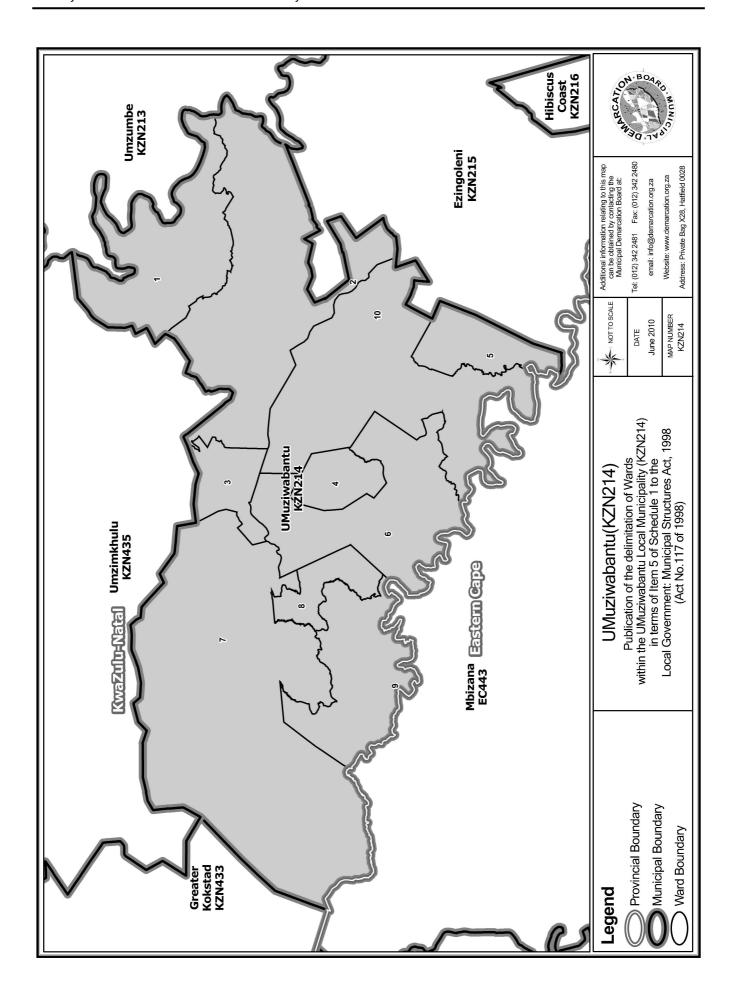

After having consulted the Independent Electoral Commission, The Municipal Demarcation Board has delimited the municipality into 10 wards in terms of Schedule 1 to the Act.

The number of registered voters in each ward does not vary by more than fifteen percent from the norm. The norm was determined by dividing the total number of voters on the municipal segment of the national common voters roll, namely 35840 voters on 12 February 2009, by the number of wards in the municipality.

An overview map of the boundary of the municipality, with the boundaries of the wards within the municipal boundary, and a map of each ward are attached. In case of a discrepancy between a map and this schedule, the map will prevail.

### WARD 1 comprises of a total of 3778 registered voters

| Voting District | Voting Station            | Number of Voters |
|-----------------|---------------------------|------------------|
| 43991310        | MZOMUHLE CRECHE           | 287              |
| 43992412        | UMZO KHANYA YO SCHOOL     | 719              |
| 43992467        | MBAMBUYE SCHOOL           | 1080             |
| 43992490        | JAMANGWENI PRIMARY SCHOOL | 793              |
| 43993086        | MAHELANE HIGH SCHOOL      | 376              |
| 43993491        | SAKHAYEDWA SCHOOL         | 523              |