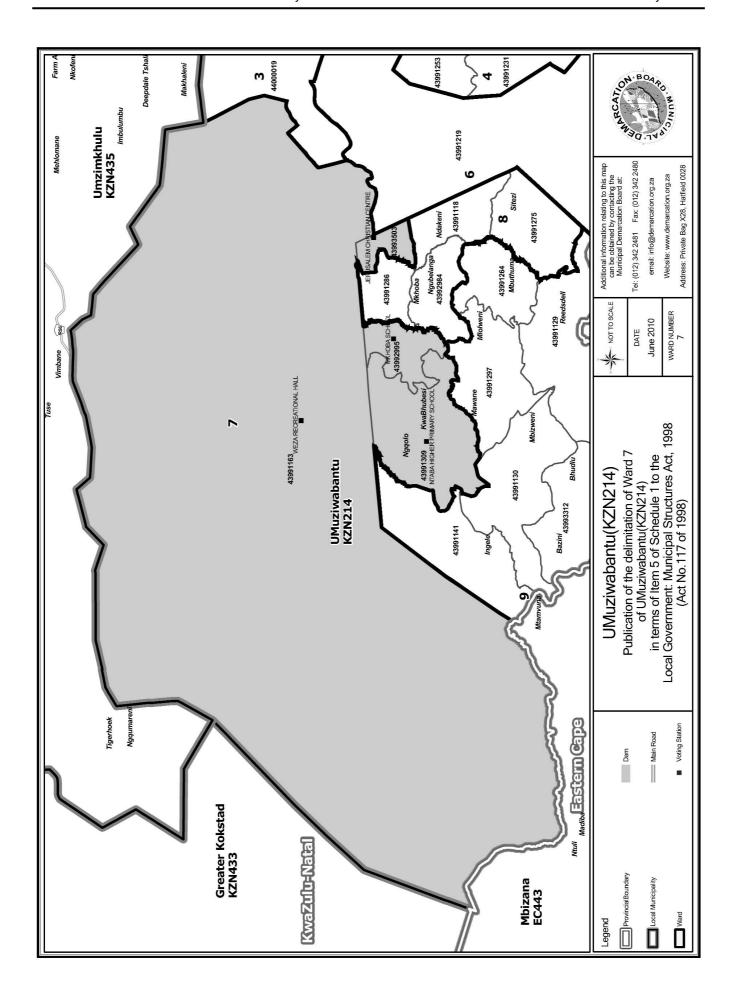

### WARD 7 comprises of a total of 3594 registered voters

| Voting District | Voting Station              | Number of Voters |
|-----------------|-----------------------------|------------------|
| 43991163        | WEZA RECREATIONAL HALL      | 473              |
| 43991309        | NTABA HIGHER PRIMARY SCHOOL | 1735             |
| 43992995        | MKHOBA SCHOOL               | 866              |
| 43993503        | JERUSALEM CHRISTIAN CENTRE  | 520              |