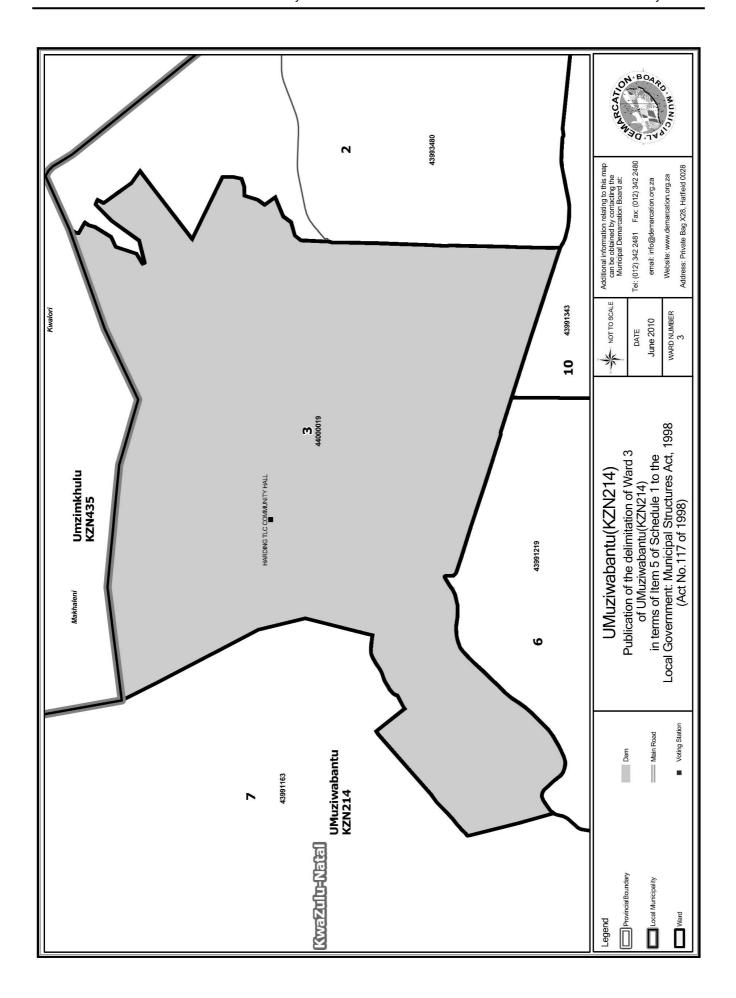

### WARD 3 comprises of a total of 4120 registered voters

| Voting District    | Voting Station             | Number of Voters |
|--------------------|----------------------------|------------------|
| 44000019 (Portion) | HARDING TLC COMMUNITY HALL | 4120             |