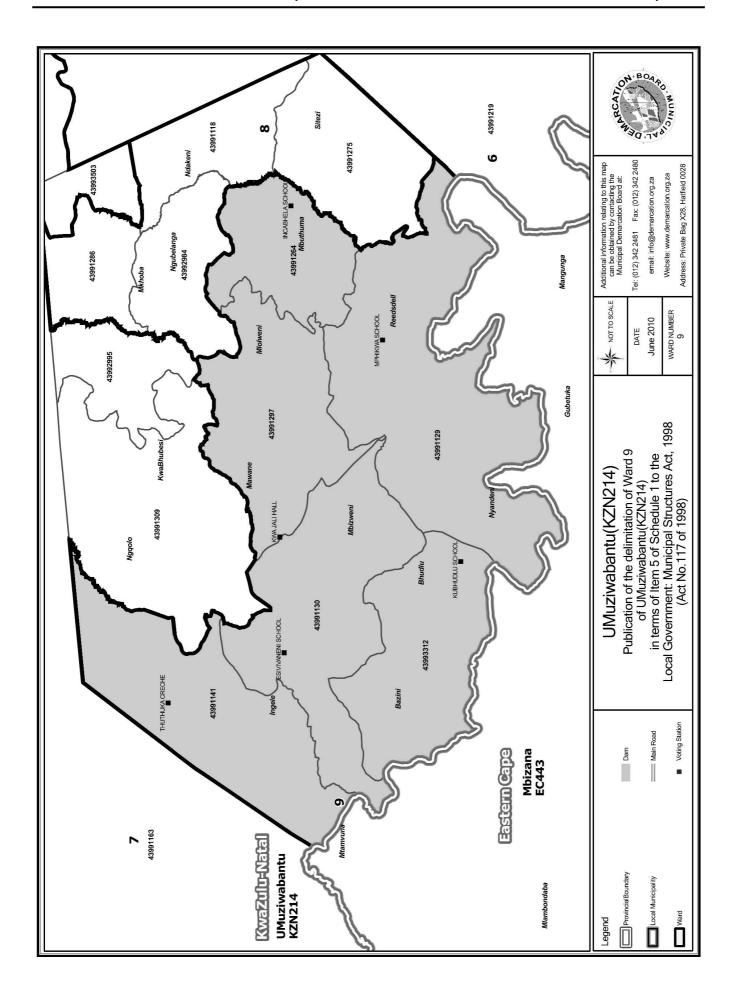

### WARD 9 comprises of a total of 3728 registered voters

| Voting District | Voting Station      | Number of Voters |
|-----------------|---------------------|------------------|
| 43991129        | MPHIKWA SCHOOL      | 628              |
| 43991130        | ESIVIVANENI SCIIOOL | 704              |
| 43991141        | THUTHUKA CRECHE     | 436              |
| 43991264        | INCABHELA SCHOOL    | 457              |
| 43991297        | KWA JALI HALL       | 992              |
| 43993312        | KUBHUDLU SCHOOL     | 511              |