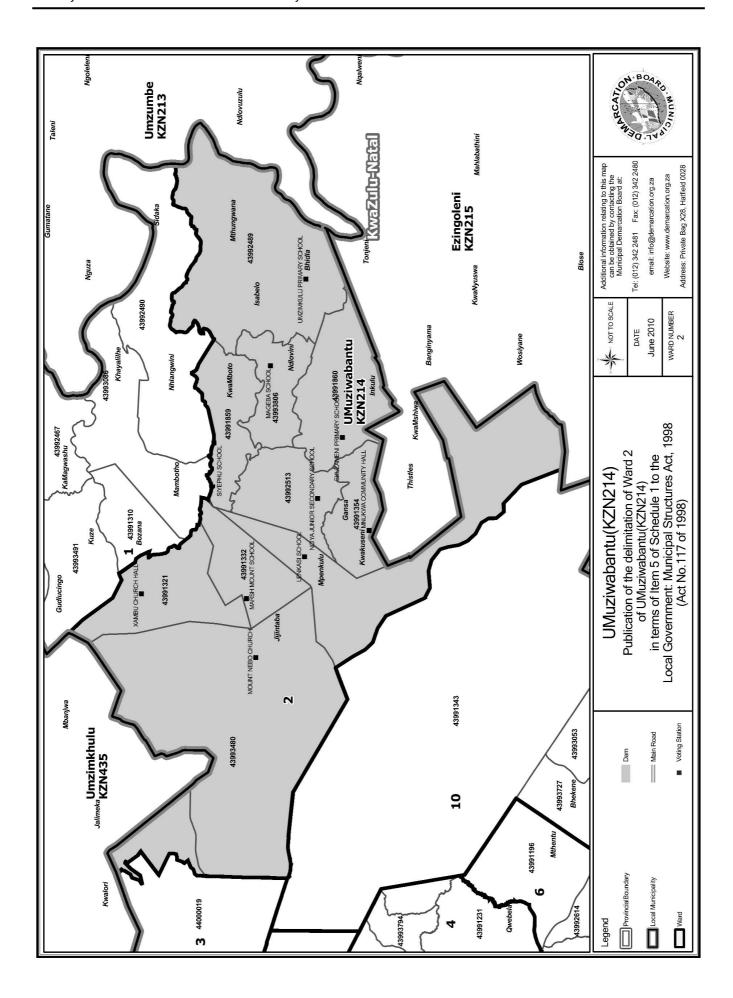

### WARD 2 comprises of a total of 3872 registered voters

| Voting District    | Voting Station                | Number of Voters |
|--------------------|-------------------------------|------------------|
| 43991321           | XAMBU CHURCH HALL             | 259              |
| 43991332           | MARSH MOUNT SCHOOL            | 433              |
| 43991343 (Portion) | LENKASI SCHOOL                | 304              |
| 43991354           | MNUKWA COMMUNITY HALL         | 478              |
| 43991859           | SIYEPHU SCHOOL                | 197              |
| 43991860           | EKUZAMENI PRIMARY SCHOOL      | 191              |
| 43992489           | UMZIMKULU PRIMARY SCHOOL      | 333              |
| 43992513           | NCIYA JUNIOR SECONDARY SCHOOL | 713              |
| 43993480           | MOUNT NEBO CHURCH             | 668              |
| 43993806           | MAGEBA SCHOOL                 | 154              |
| 44000019 (Portion) | HARDING TLC COMMUNITY HALL    | 142              |