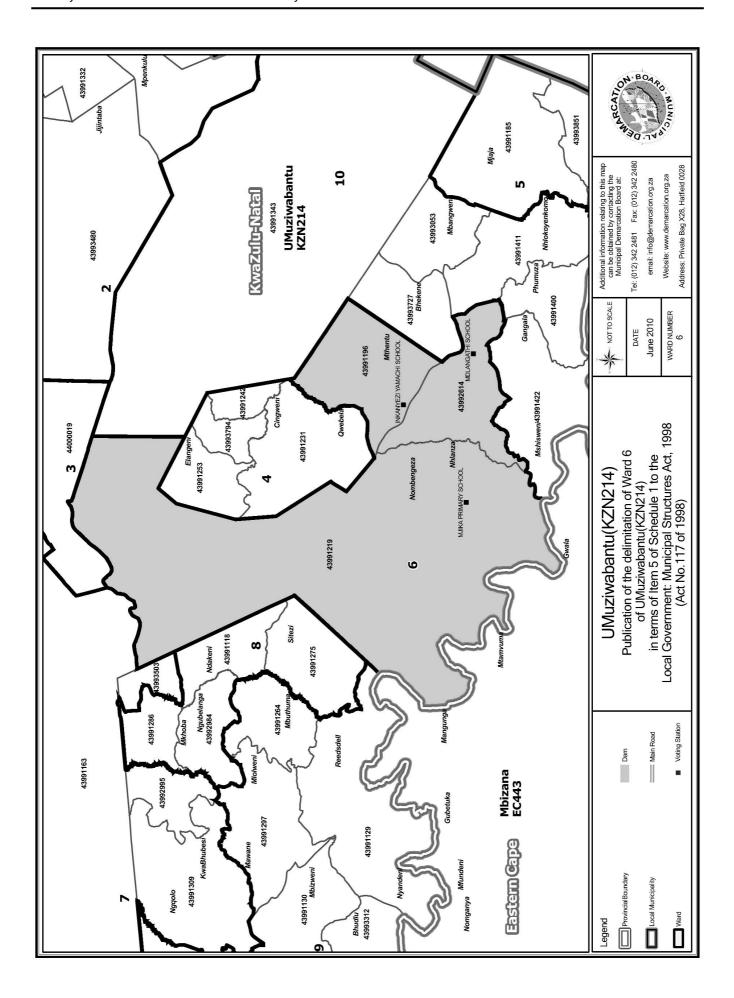

### WARD 6 comprises of a total of 3099 registered voters

| Voting District | Voting Station           | Number of Voters |
|-----------------|--------------------------|------------------|
| 43991196        | INKANYEZI YAMACHI SCHOOL | 1605             |
| 43991219        | MJIKA PRIMARY SCHOOL     | 587              |
| 43992614        | MDLANGATHI SCHOOL        | 907              |