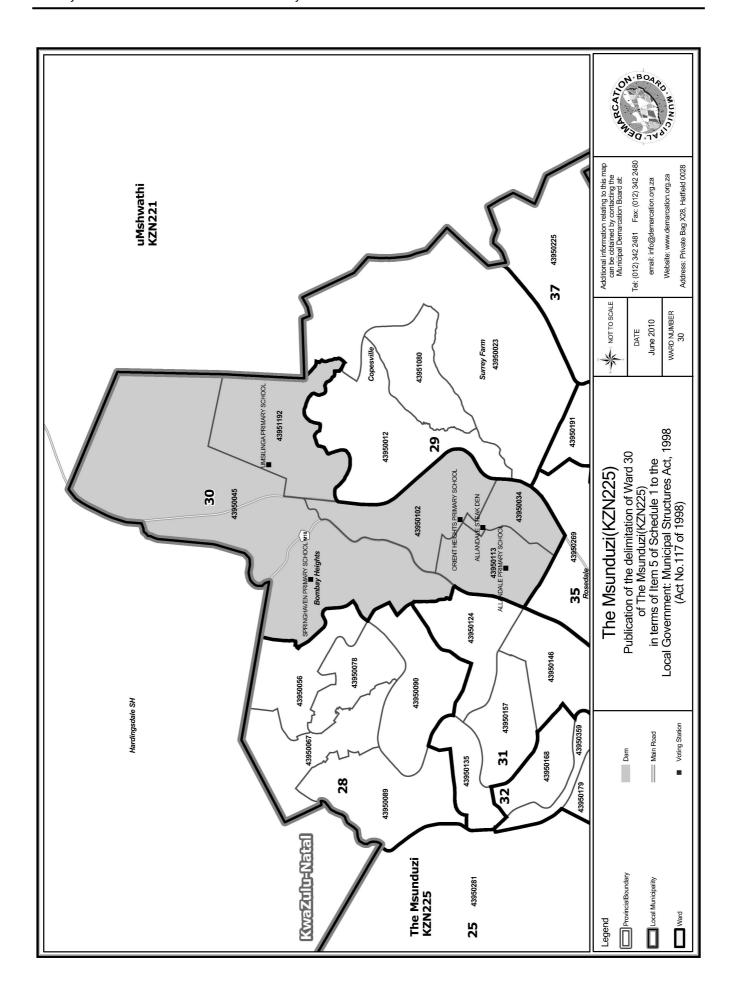

## WARD 30 comprises of a total of 8045 registered voters

| Voting District | Voting Station                | Number of Voters |
|-----------------|-------------------------------|------------------|
| 43950034        | ALLANDALE STEAK DEN           | 1080             |
| 43950045        | SPRINGHAVEN PRIMARY SCHOOL    | 1740             |
| 43950102        | ORIENT HEIGHTS PRIMARY SCHOOL | 1712             |
| 43950113        | ALLANDALE PRIMARY SCHOOL      | 2023             |
| 43951192        | UMSILINGA PRIMARY SCHOOL      | 1490             |