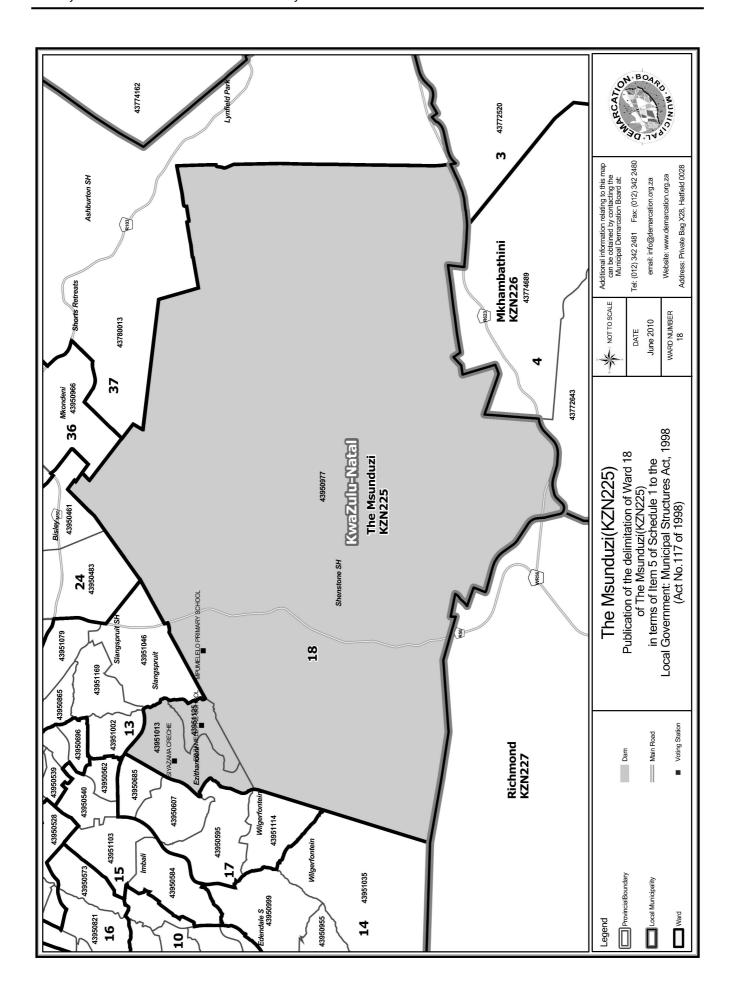

## WARD 18 comprises of a total of 7058 registered voters

| Voting District | Voting Station           | Number of Voters |
|-----------------|--------------------------|------------------|
| 43950977        | MPUMELELO PRIMARY SCHOOL | 3357             |
| 43951013        | SIYAZAMA CRECHE          | 3018             |
| 43951125        | EZIZAMELE PRE-SCHOOL     | 683              |