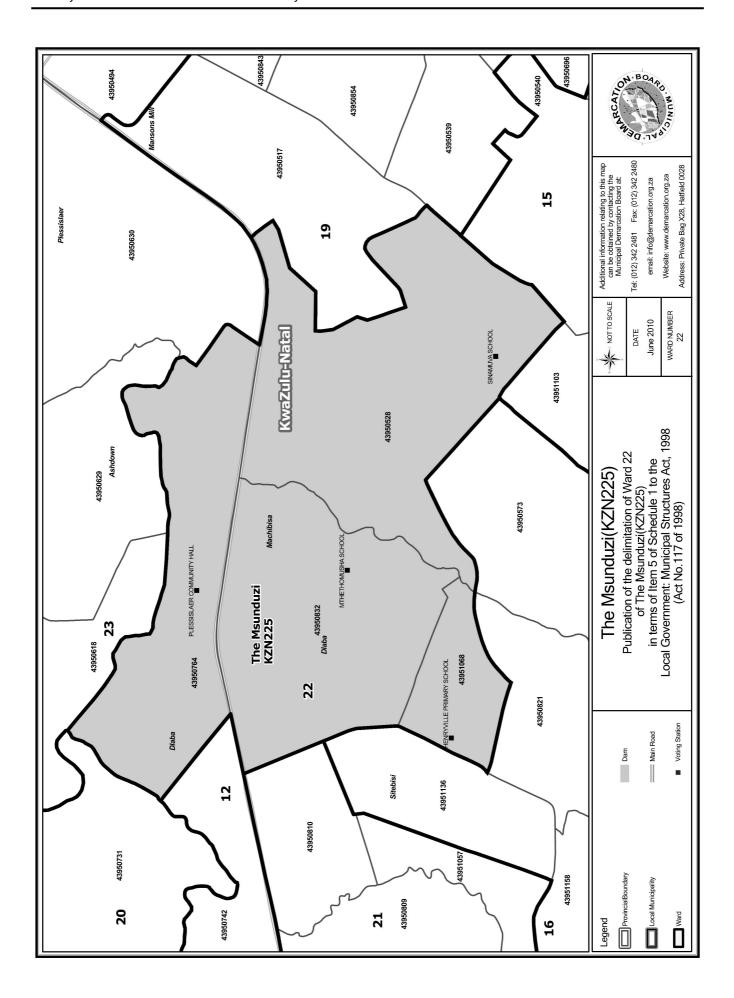

## WARD 22 comprises of a total of 7127 registered voters

| Voting District | Voting Station             | Number of Voters |
|-----------------|----------------------------|------------------|
| 43950528        | SINAMUVA SCHOOL            | 2781             |
| 43950764        | PLESSISLAER COMMUNITY HALL | 1182             |
| 43950832        | MTHETHOMUSHA SCHOOL        | 2310             |
| 43951068        | HENRYVILLE PRIMARY SCHOOL  | 854              |