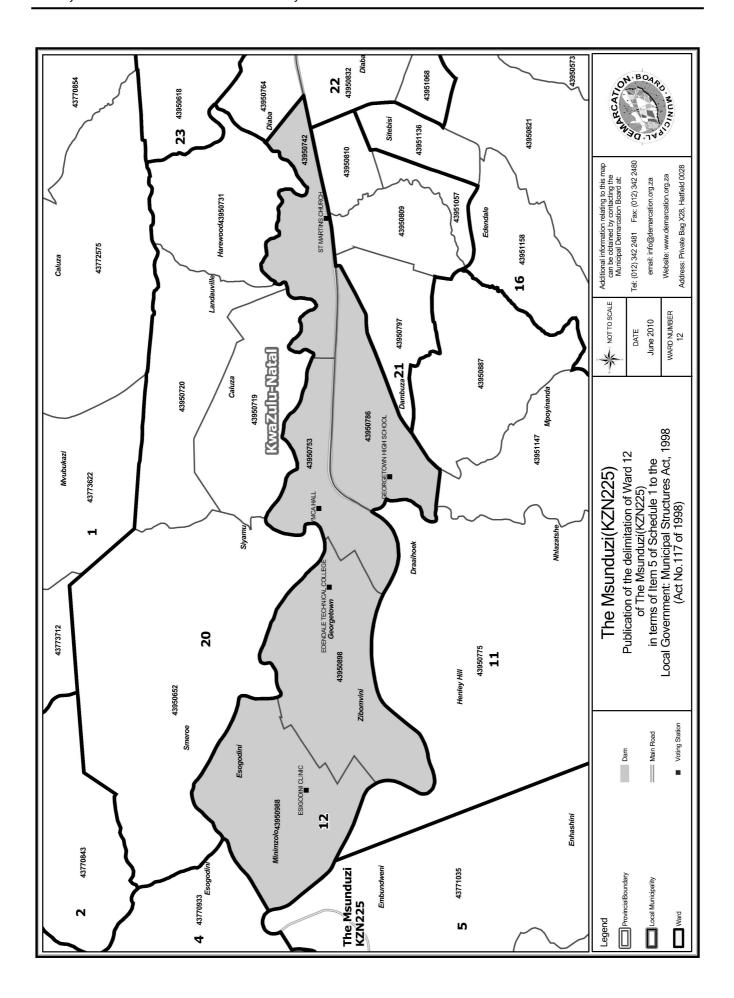

## WARD 12 comprises of a total of 6752 registered voters

| Voting District | Voting Station             | Number of Voters |
|-----------------|----------------------------|------------------|
| 43950742        | ST MARTINS CHURCH          | 1118             |
| 43950753        | YMCA HALL                  | 1352             |
| 43950786        | GEORGETOWN HIGH SCHOOL     | 937              |
| 43950898        | EDENDALE TECHNICAL COLLEGE | 1229             |
| 43950988        | ESIGODINI CLINIC           | 2116             |