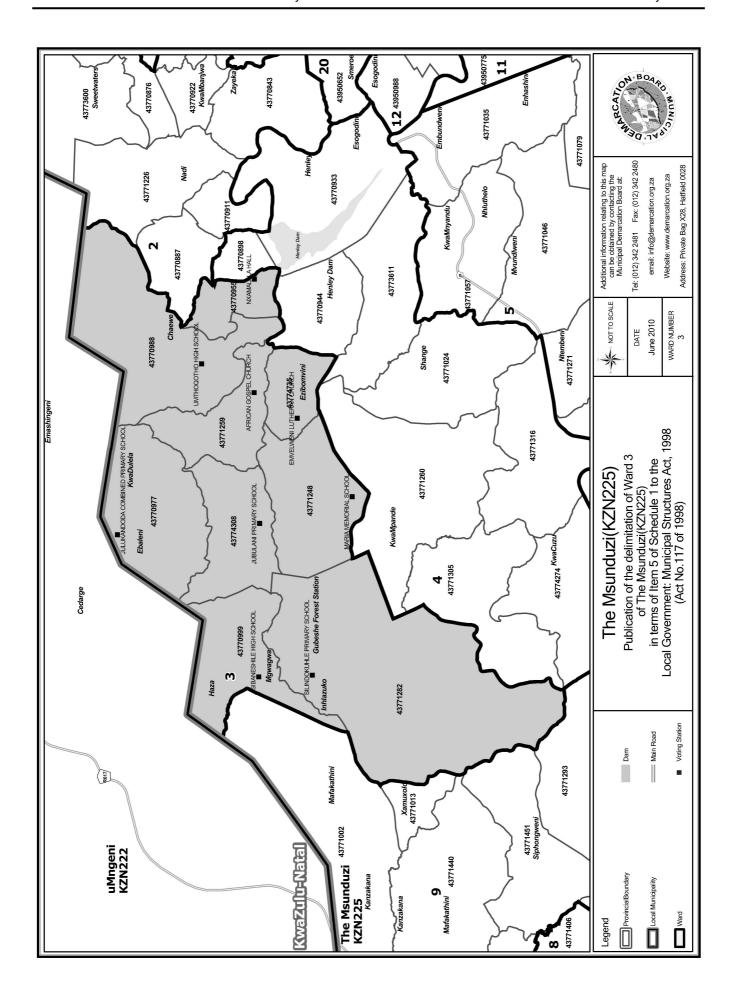

## WARD 3 comprises of a total of 7788 registered voters

| Voting District | Voting Station                      | Number of Voters |
|-----------------|-------------------------------------|------------------|
| 43770955        | NXAMALALA IIALL                     | 1796             |
| 43770977        | JULUKANDODA COMBINED PRIMARY SCHOOL | 938              |
| 43770988        | UMTHOQOTHO HIGH SCHOOL              | 1249             |
| 43770999        | SIBANESHILE HIGH SCHOOL             | 793              |
| 43771248        | MARIA MEMORIAL SCHOOL               | 833              |
| 43771259        | AFRICAN GOSPEL CHURCH               | 453              |
| 43771282        | SILINDOKUHLE PRIMARY SCHOOL         | 535              |
| 43774308        | JUBULANI PRIMARY SCHOOL             | 816              |
| 43774735        | EMVELWENI LUTHERAN CHURCH           | 375              |