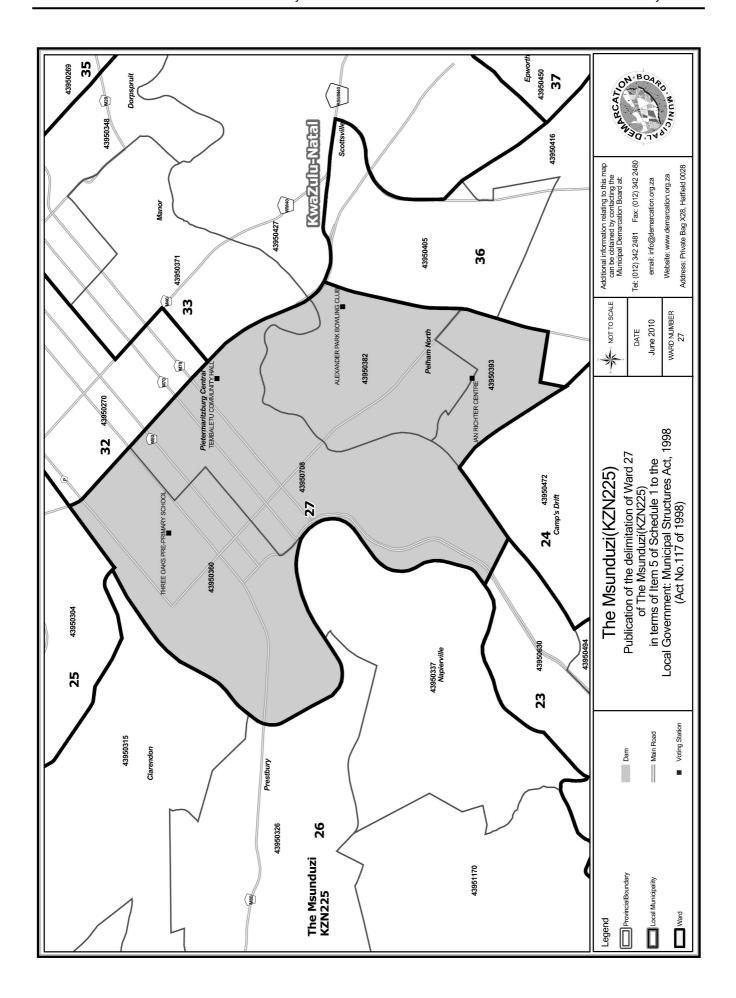

## WARD 27 comprises of a total of 7299 registered voters

| Voting District | Voting Station                | Number of Voters |
|-----------------|-------------------------------|------------------|
| 43950360        | THREE OAKS PRE-PRIMARY SCHOOL | 3050             |
| 43950382        | ALEXANDER PARK BOWLING CLUB   | 603              |
| 43950393        | JAN RICHTER CENTRE            | 1345             |
| 43950708        | TEMBALETU COMMUNITY HALL      | 2301             |