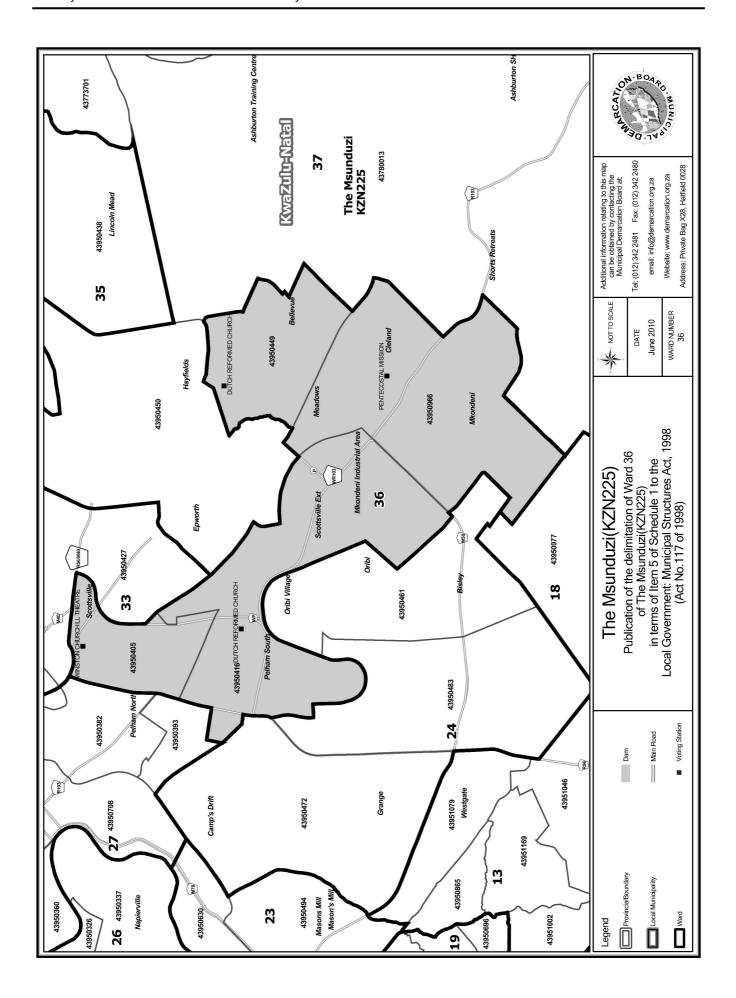

#### WARD 36 comprises of a total of 7758 registered voters

| Voting District | Voting Station            | Number of Voters |
|-----------------|---------------------------|------------------|
| 43950405        | WINSTON CHURCHILL THEATRE | 1847             |
| 43950416        | DUTCH REFORMED CHURCH     | 2371             |
| 43950449        | DUTCH REFORMED CHURCH     | 2027             |
| 43950966        | PENTECOSTAL MISSION       | 1513             |