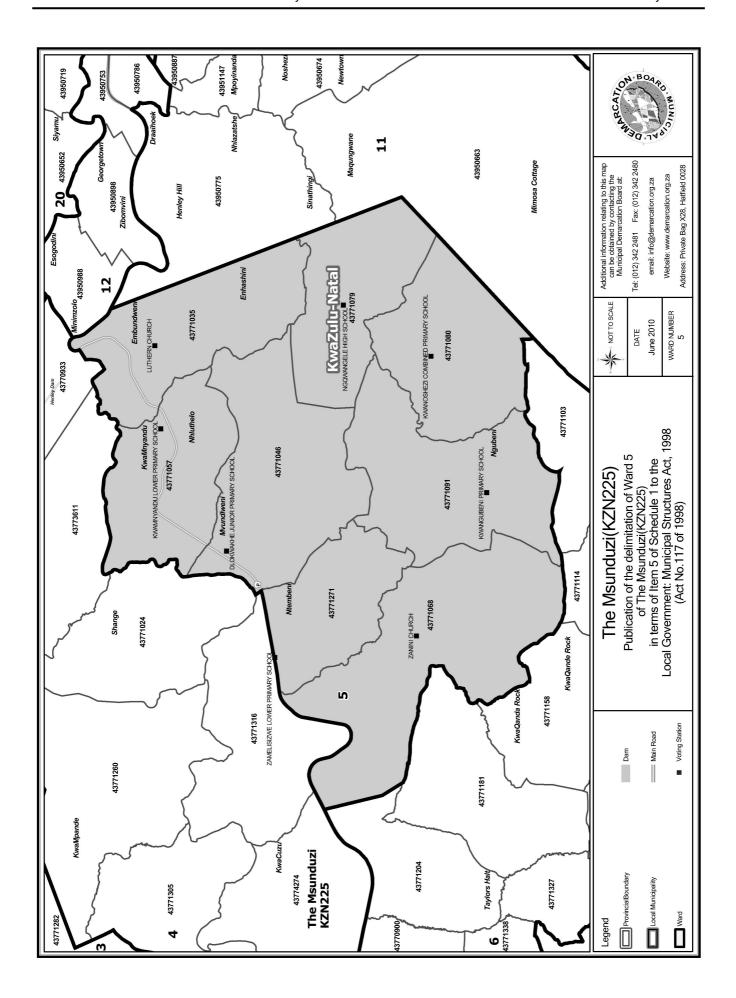

## WARD 5 comprises of a total of 6886 registered voters

| Voting District | Voting Station                     | Number of Voters |
|-----------------|------------------------------------|------------------|
| 43771035        | LUTHERN CHURCH                     | 566              |
| 43771046        | DLOKWAKHE JUNIOR PRIMARY SCHOOL    | 1540             |
| 43771057        | KWAMNYANDU LOWER PRIMARY SCHOOL    | 967              |
| 43771068        | ZANINI CHURCH                      | 575              |
| 43771079        | NGQWANGELE HIGH SCHOOL             | 938              |
| 43771080        | KWANOSHEZI COMBINED PRIMARY SCHOOL | 472              |
| 43771091        | KWANGUBENI PRIMARY SCHOOL          | 1187             |
| 43771271        | ZAMELISIZWE LOWER PRIMARY SCHOOL   | 641              |