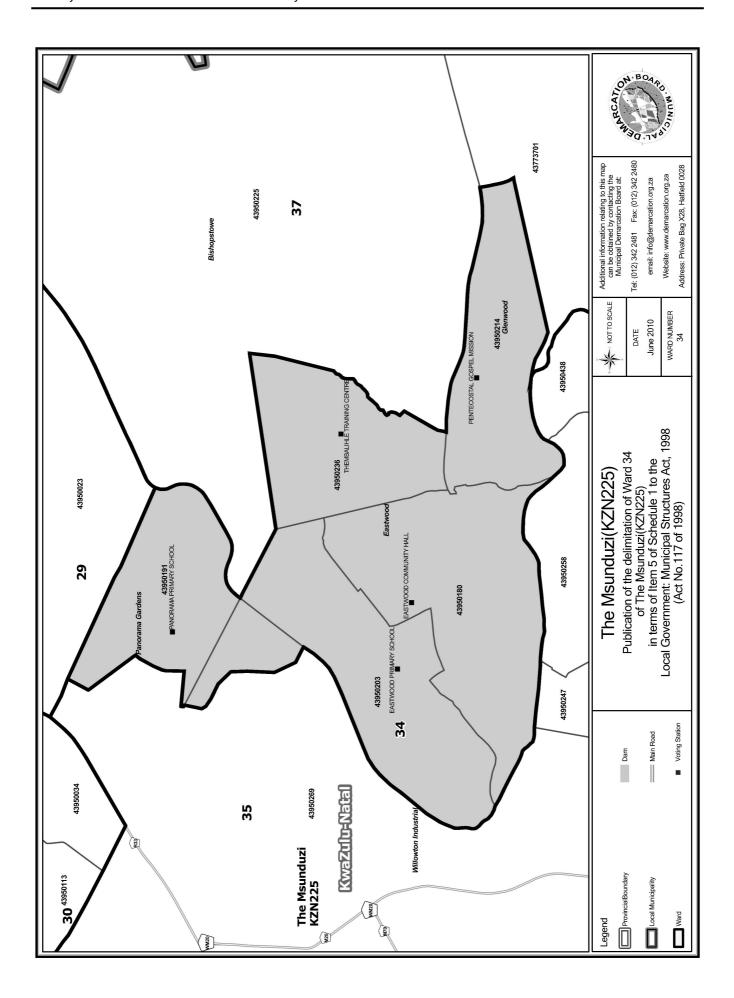

#### WARD 34 comprises of a total of 8251 registered voters

| Voting District    | Voting Station              | Number of Voters |
|--------------------|-----------------------------|------------------|
| 43950180           | EASTWOOD COMMUNITY HALL     | 1989             |
| 43950191           | PANORAMA PRIMARY SCHOOL     | 1498             |
| 43950203           | EASTWOOD PRIMARY SCHOOL     | 1613             |
| 43950214           | PENTECOSTAL GOSPEL MISSION  | 1032             |
| 43950236           | THEMBALIHLE TRAINING CENTRE | 2019             |
| 43950269 (Portion) | ARTHUR BLAXALL SCHOOL       | 100              |