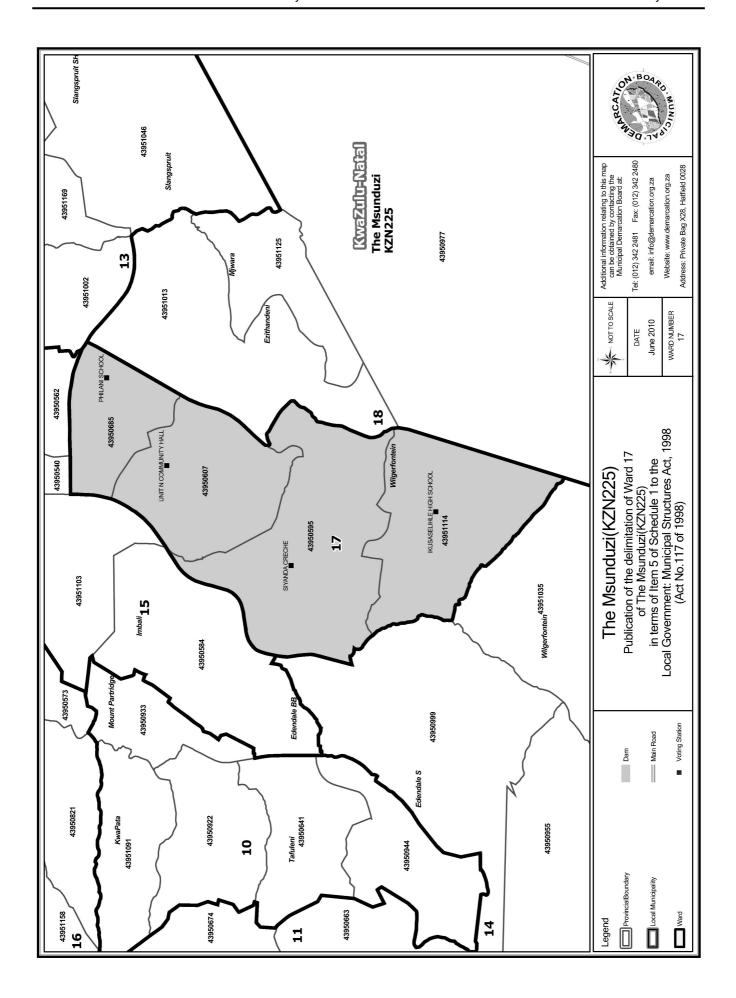

## WARD 17 comprises of a total of 7633 registered voters

| Voting District | Voting Station           | Number of Voters |
|-----------------|--------------------------|------------------|
| 43950595        | SIYANDA CRECHE           | 2414             |
| 43950607        | UNIT N COMMUNITY HALL    | 2637             |
| 43950685        | PIIILANI SCIIOOL         | 1759             |
| 43951114        | IKUSASELIHLE HIGH SCHOOL | 823              |