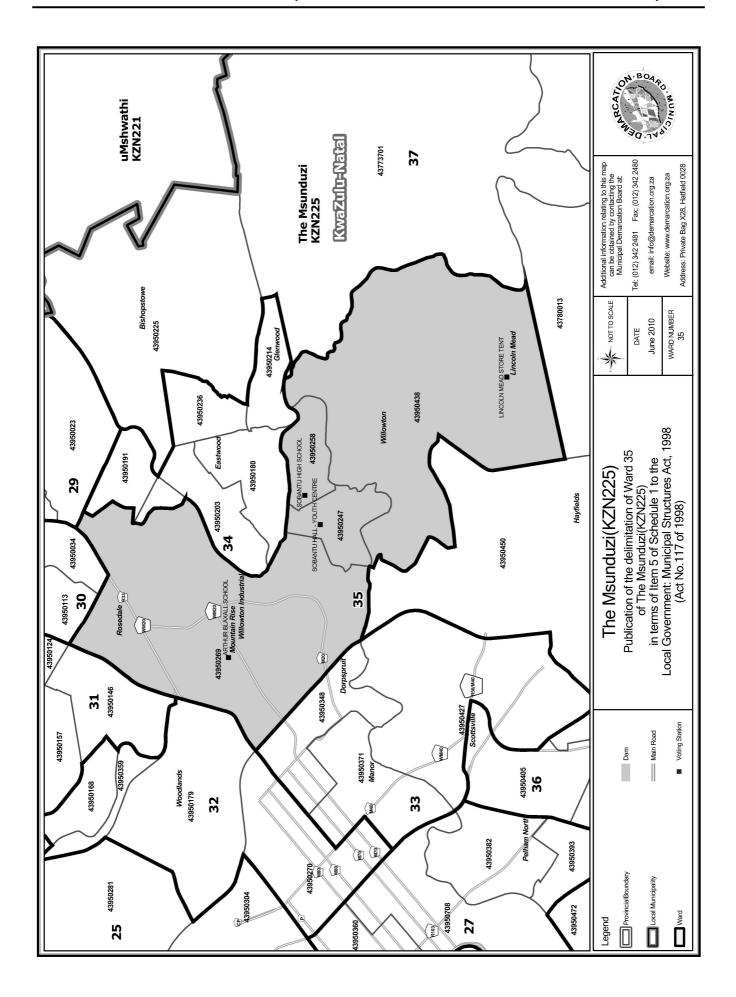

## WARD 35 comprises of a total of 8262 registered voters

| Voting District    | Voting Station              | Number of Voters |
|--------------------|-----------------------------|------------------|
| 43950247           | SOBANTU HALL - YOUTH CENTRE | 3069             |
| 43950258           | SOBANTU HIGH SCHOOL         | 1595             |
| 43950269 (Portion) | ARTHUR BLAXALL SCHOOL       | 1654             |
| 43950438           | LINCOLN MEAD STORE TENT     | 1944             |