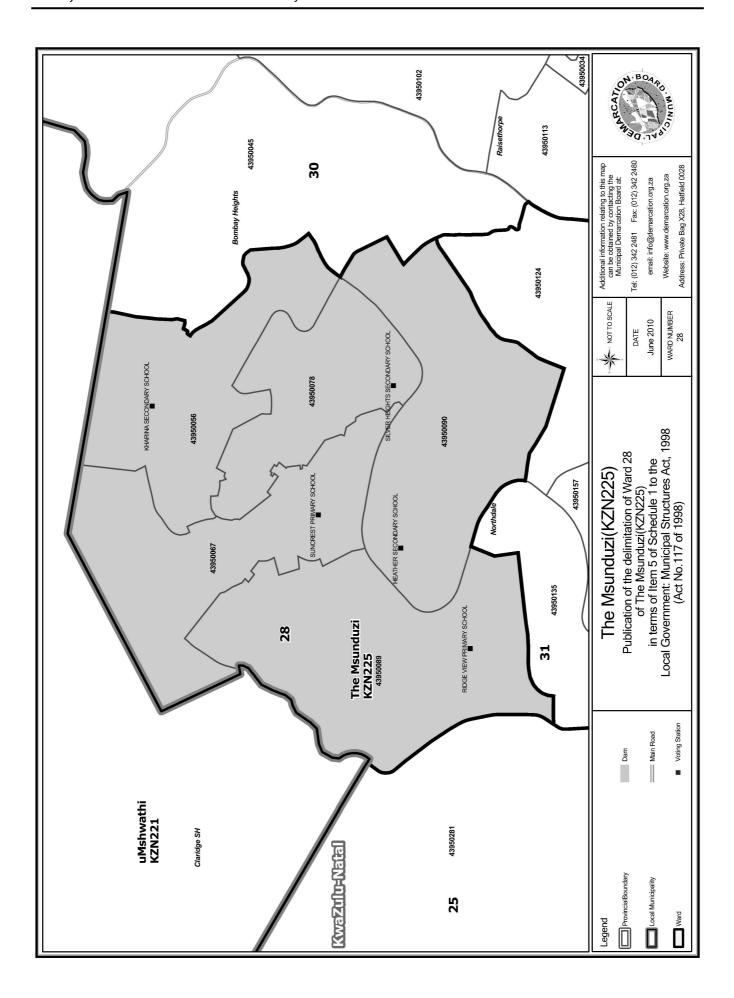

## WARD 28 comprises of a total of 7319 registered voters

| Voting District | Voting Station                  | Number of Voters |
|-----------------|---------------------------------|------------------|
| 43950056        | KHARINA SECONDARY SCHOOL        | 1846             |
| 43950067        | SUNCREST PRIMARY SCHOOL         | 862              |
| 43950078        | SILVER HEIGHTS SECONDARY SCHOOL | 878              |
| 43950089        | RIDGE VIEW PRIMARY SCHOOL       | 998              |
| 43950090        | HEATHER SECONDARY SCHOOL        | 2735             |