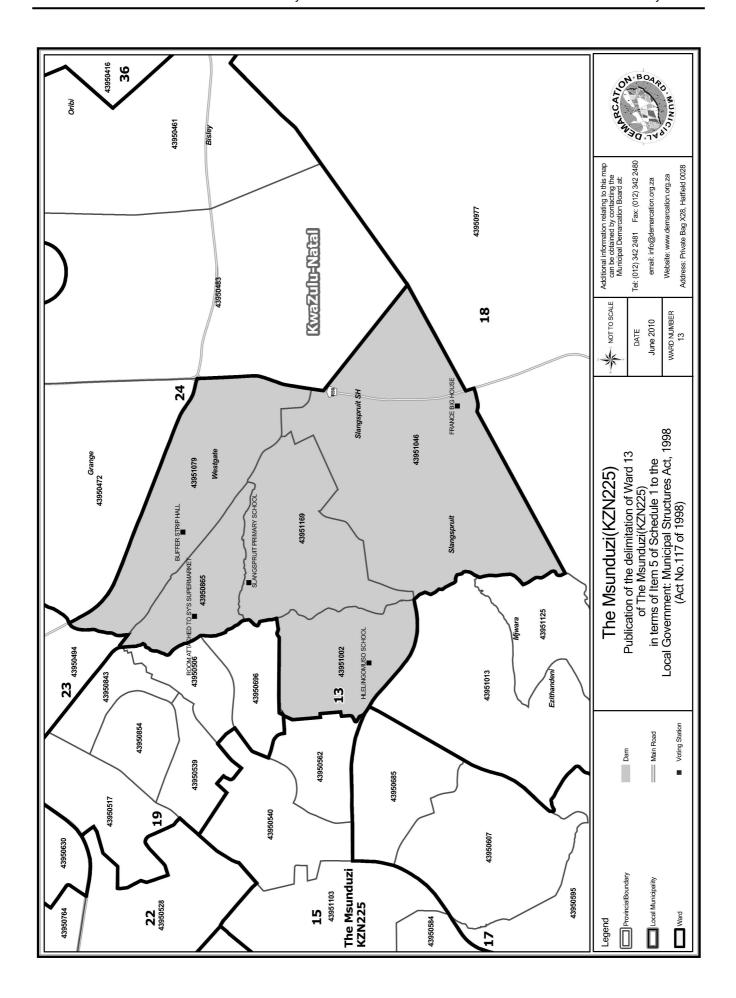

## WARD 13 comprises of a total of 7489 registered voters

| Voting District | Voting Station                    | Number of Voters |
|-----------------|-----------------------------------|------------------|
| 43950865        | ROOM ATTACHED TO SY'S SUPERMARKET | 1347             |
| 43951002        | HLELINGOMUSO SCHOOL               | 926              |
| 43951046        | FRANCE BIG HOUSE                  | 2692             |
| 43951079        | BUFFER STRIP HALL                 | 1011             |
| 43951169        | SLANGSPRUIT PRIMARY SCHOOL        | 1513             |