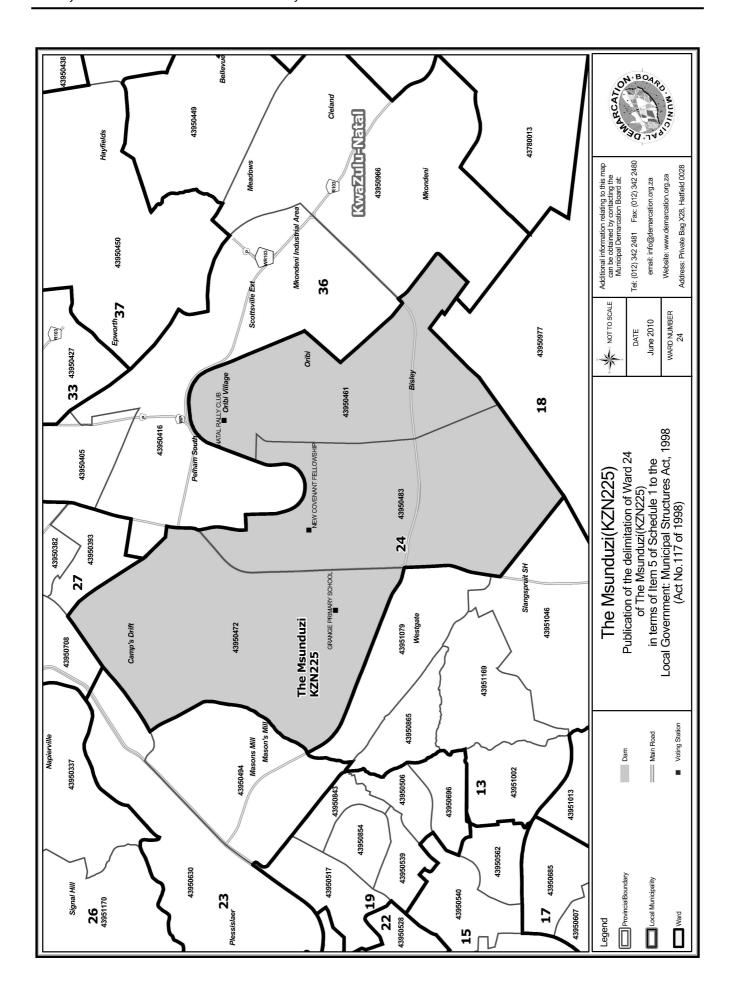

## WARD 24 comprises of a total of 8188 registered voters

| Voting District | Voting Station          | Number of Voters |
|-----------------|-------------------------|------------------|
| 43950461        | NATAL RALLY CLUB        | 2813             |
| 43950472        | GRANGE PRIMARY SCHOOL   | 3361             |
| 43950483        | NEW COVENANT FELLOWSHIP | 2014             |