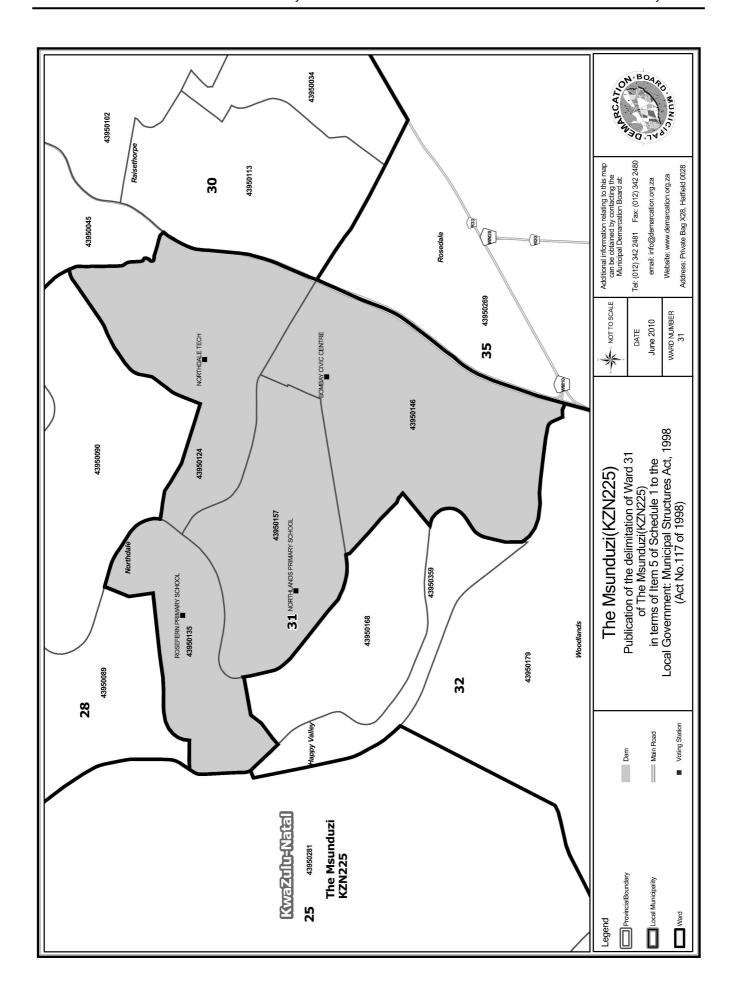

## WARD 31 comprises of a total of 7670 registered voters

| Voting District | Voting Station            | Number of Voters |
|-----------------|---------------------------|------------------|
| 43950124        | NORTHDALE TECH            | 2000             |
| 43950135        | ROSEFERN PRIMARY SCHOOL   | 1252             |
| 43950146        | BOMBAY CIVIC CENTRE       | 3531             |
| 43950157        | NORTHLANDS PRIMARY SCHOOL | 887              |