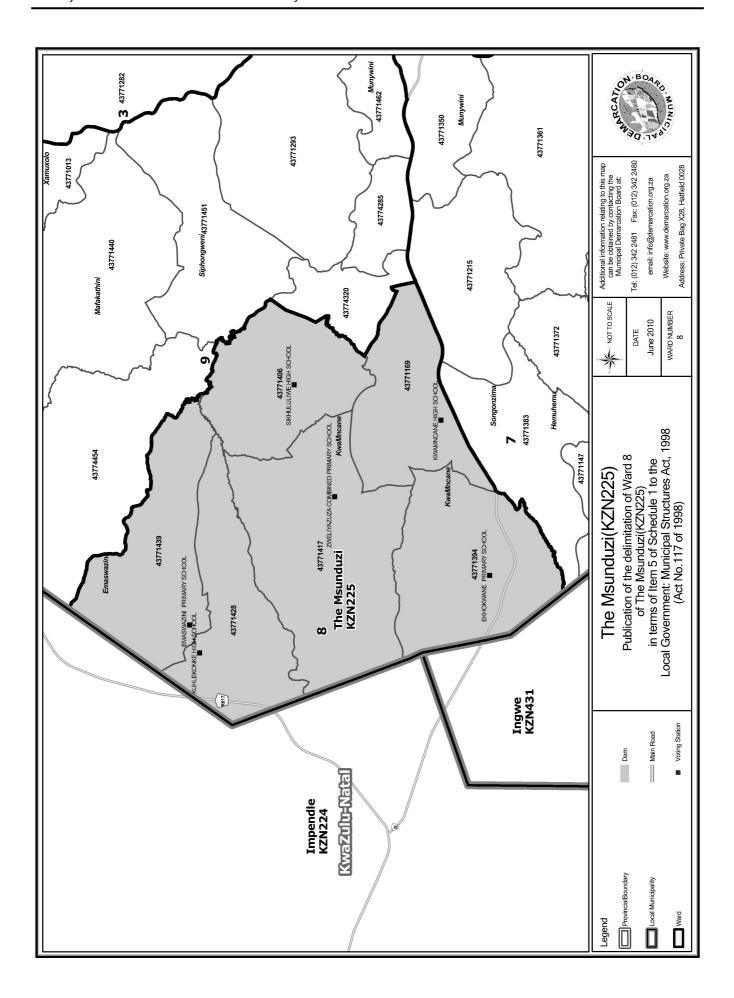

## WARD 8 comprises of a total of 6644 registered voters

| Voting District | Voting Station                      | Number of Voters |
|-----------------|-------------------------------------|------------------|
| 43771169        | KWAMNCANE HIGH SCHOOL               | 1065             |
| 43771394        | EKHOKWANE PRIMARY SCHOOL            | 1105             |
| 43771406        | SIKHULULIWE HIGH SCHOOL             | 1257             |
| 43771417        | ZWELIYAZUZA COMBINED PRIMARY SCHOOL | 1177             |
| 43771428        | KUHLEKONKE HIGH SCHOOL              | 1069             |
| 43771439        | EMASWAZINI PRIMARY SCHOOL           | 971              |