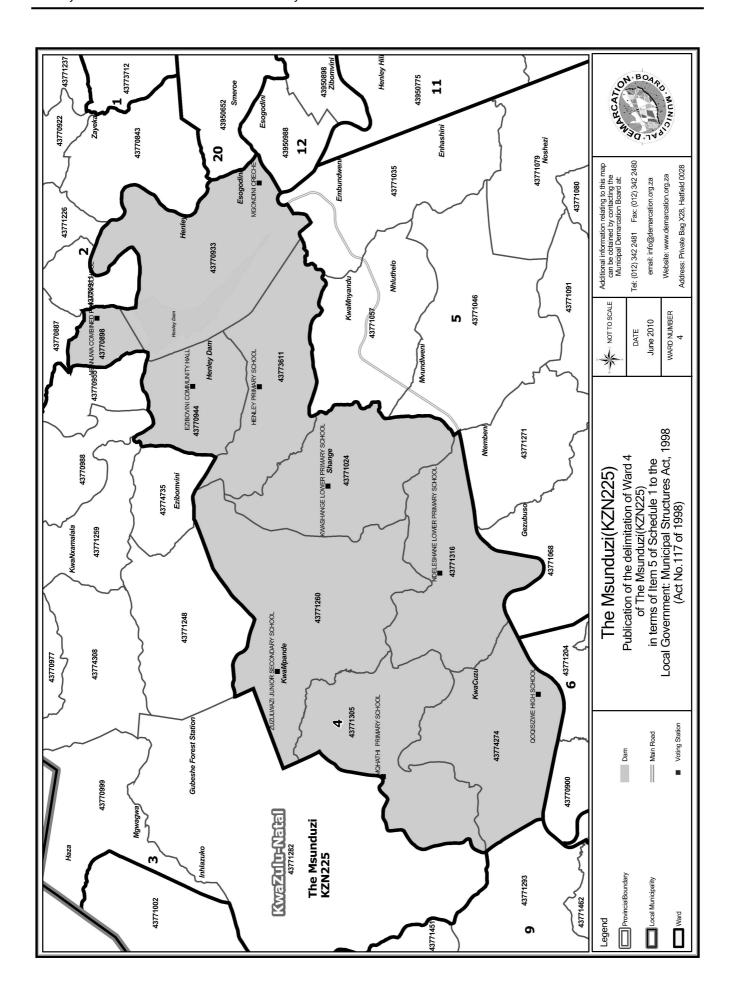

## WARD 4 comprises of a total of 7530 registered voters

| Voting District | Voting Station                    | Number of Voters |
|-----------------|-----------------------------------|------------------|
| 43770898        | MBANJWA COMBINED PRIMARY SCHOOL   | 1185             |
| 43770933        | MGONDINI CRECHE                   | 558              |
| 43770944        | EZIBOVINI COMMUNITY HALL          | 484              |
| 43771024        | KWASHANGE LOWER PRIMARY SCHOOL    | 946              |
| 43771260        | ZUZULWAZI JUNIOR SECONDARY SCHOOL | 635              |
| 43771305        | MQHATHI PRIMARY SCHOOL            | 1132             |
| 43771316        | NDELESHANE LOWER PRIMARY SCHOOL   | 1081             |
| 43773611        | HENLEY PRIMARY SCHOOL             | 1037             |
| 43774274        | QOQISIZWE HIGH SCHOOL             | 472              |