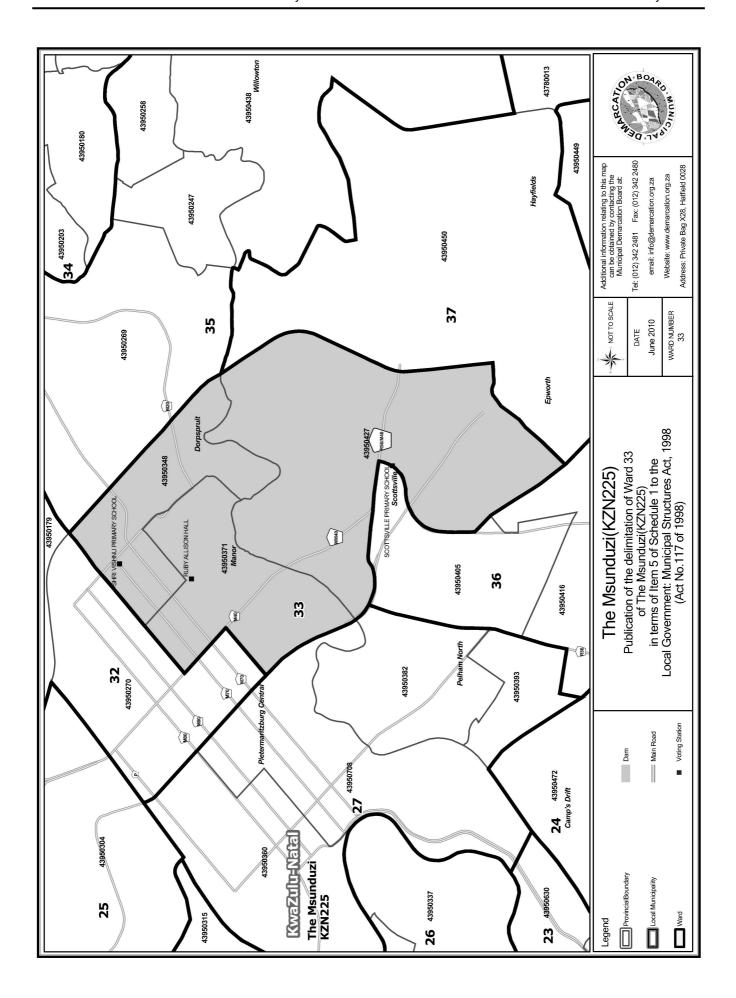

#### WARD 33 comprises of a total of 7382 registered voters

| Voting District | Voting Station             | Number of Voters |
|-----------------|----------------------------|------------------|
| 43950348        | SHRI VISHNU PRIMARY SCHOOL | 2527             |
| 43950371        | RUBY ALLISON HALL          | 1516             |
| 43950427        | SCOTTSVILLE PRIMARY SCHOOL | 3339             |