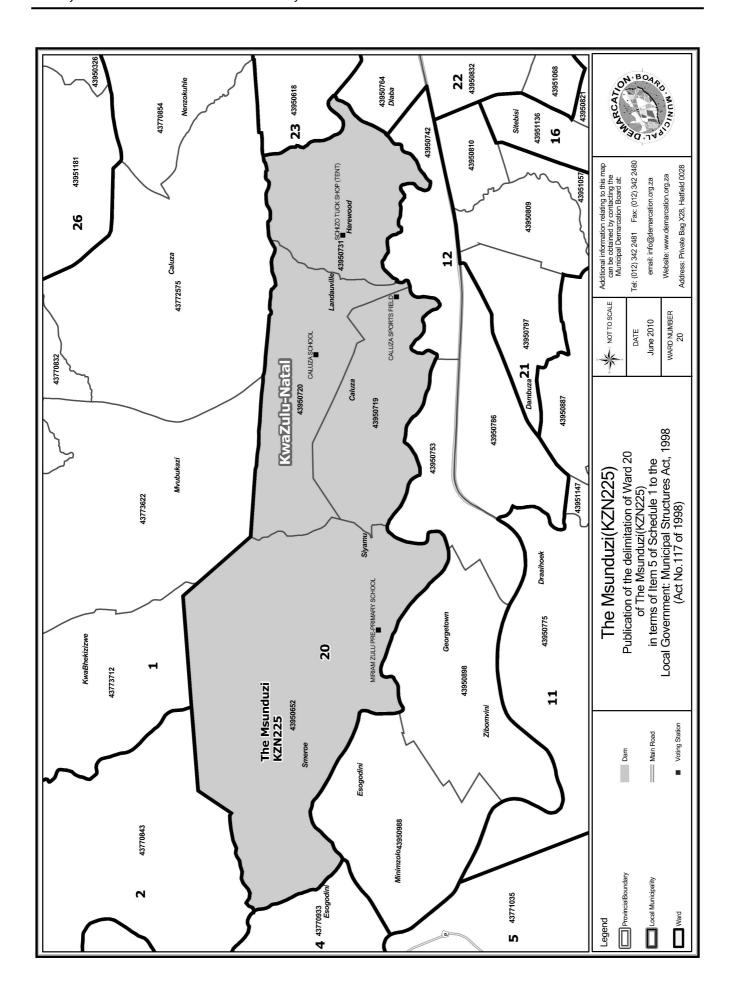

## WARD 20 comprises of a total of 6480 registered voters

| Voting District | Voting Station                 | Number of Voters |
|-----------------|--------------------------------|------------------|
| 43950652        | MIRIAM ZULU PRE-PRIMARY SCHOOL | 2055             |
| 43950719        | CALUZA SPORTS FIELD            | 1077             |
| 43950720        | CALUZA SCHOOL                  | 2405             |
| 43950731        | SCHIZO TUCK SHOP (TENT)        | 943              |