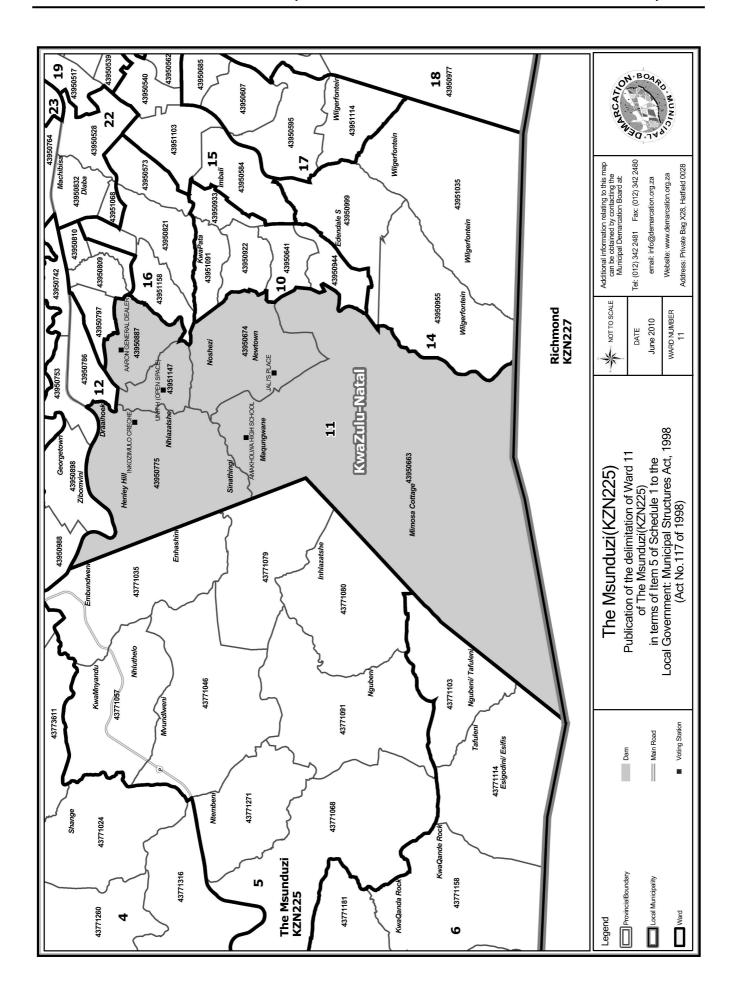

## WARD 11 comprises of a total of 7421 registered voters

| Voting District | Voting Station        | Number of Voters |
|-----------------|-----------------------|------------------|
| 43950663        | AMAKHOLWA HIGH SCHOOL | 2452             |
| 43950674        | JALI'S PLACE          | 1682             |
| 43950775        | INKOZIMULO CRECIE     | 1462             |
| 43950887        | AARON GENERAL DEALER  | 1460             |
| 43951147        | UNIT H (OPEN SPACE)   | 365              |