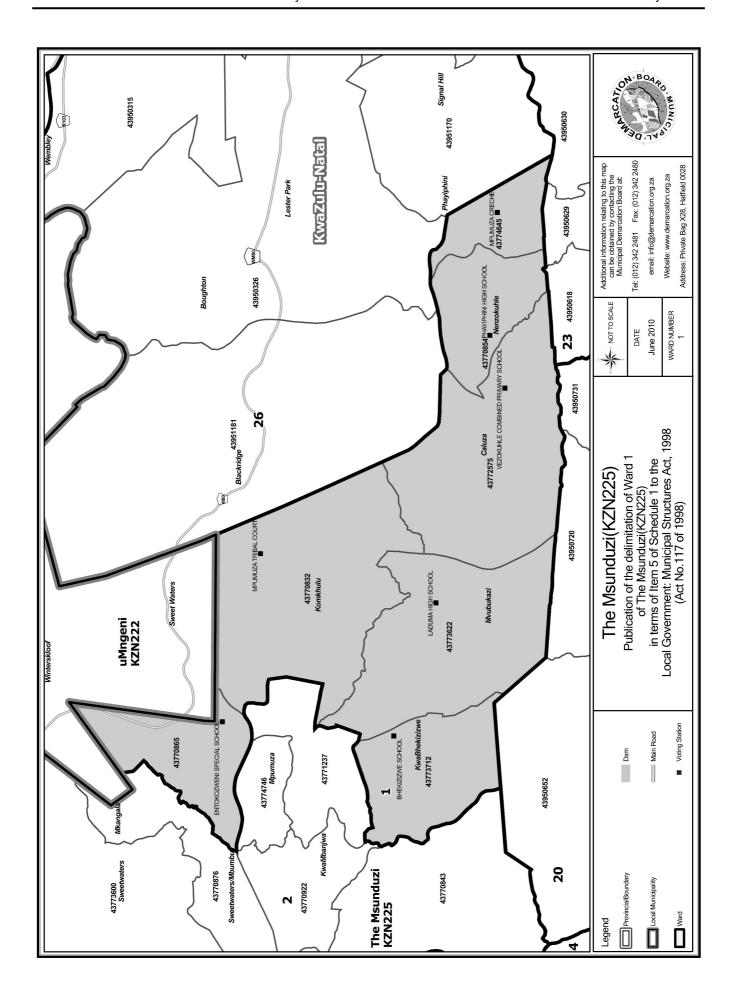

## WARD 1 comprises of a total of 7763 registered voters

| Voting District | Voting Station                    | Number of Voters |
|-----------------|-----------------------------------|------------------|
| 43770832        | MPUMUZA TRIBAL COURT              | 350              |
| 43770854        | PHA YIPHINI HIGH SCHOOL           | 1094             |
| 43770865        | ENTOKOZWENI SPECIAL SCHOOL        | 1236             |
| 43772575        | VEZOKUHLE COMBINED PRIMARY SCHOOL | 1618             |
| 43773622        | LADUMA HIGH SCHOOL                | 1612             |
| 43773712        | BHEKIZIZWE SCHOOL                 | 1161             |
| 43774645        | MPUMUZA CRECHE                    | 692              |

## WYK 1 het 7763 kiesers

| Stemdistrik | Stemlokaal                        | Getal kiesers |
|-------------|-----------------------------------|---------------|
| 43770832    | MPUMUZA TRIBAL COURT              | 350           |
| 43770854    | PHA YIPHINI HIGH SCHOOL           | 1094          |
| 43770865    | ENTOKOZWENI SPECIAL SCHOOL        | 1236          |
| 43772575    | VEZOKUHLE COMBINED PRIMARY SCHOOL | 1618          |
| 43773622    | LADUMA HIGH SCHOOL                | 1612          |
| 43773712    | BHEKIZIZWE SCHOOL                 | 1161          |
| 43774645    | MPUMUZA CRECHE                    | 692           |