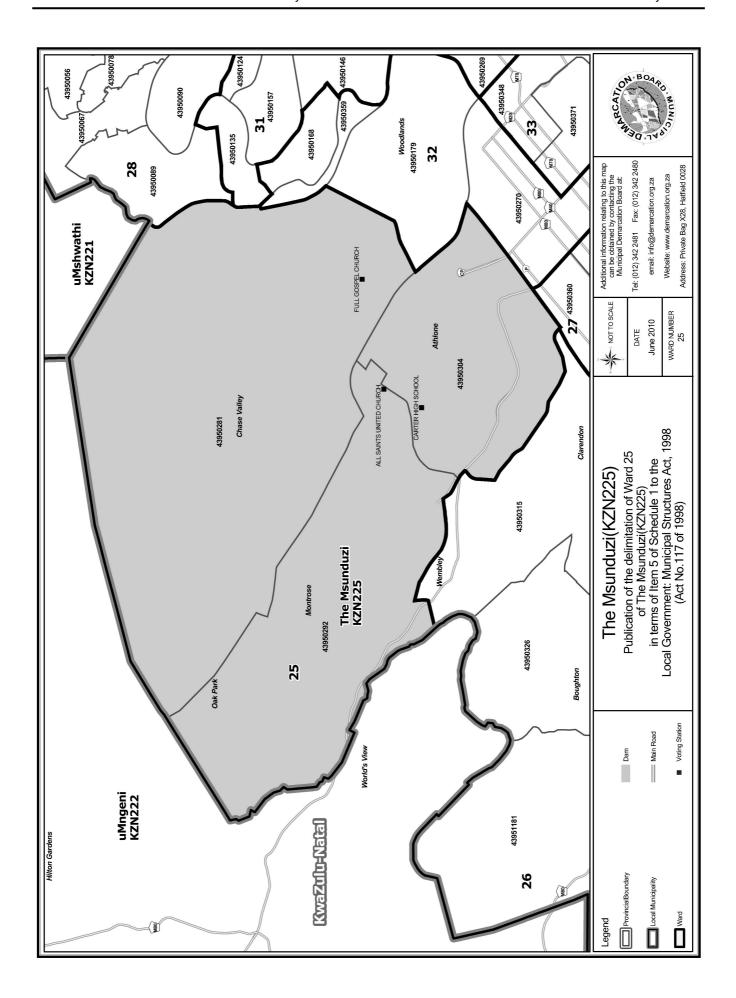

## WARD 25 comprises of a total of 6951 registered voters

| Voting District | Voting Station           | Number of Voters |
|-----------------|--------------------------|------------------|
| 43950281        | FULL GOSPEL CHURCH       | 1573             |
| 43950292        | ALL SAINTS UNITED CHURCH | 3391             |
| 43950304        | CARTER HIGH SCHOOL       | 1987             |