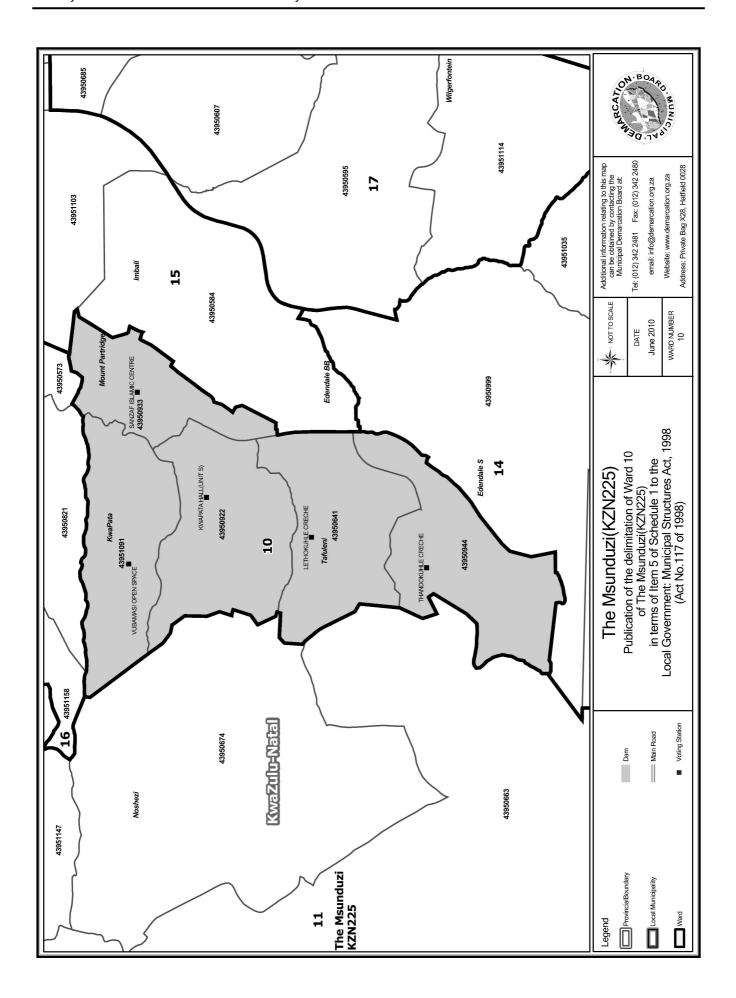

## WARD 10 comprises of a total of 6875 registered voters

| Voting District | Voting Station        | Number of Voters |
|-----------------|-----------------------|------------------|
| 43950641        | LETHOKUHLE CRECHE     | 1813             |
| 43950922        | KWAPATA HALL(UNIT S)  | 1841             |
| 43950933        | SANZAF ISLAMIC CENTRE | 572              |
| 43950944        | THANDOKUHLE CRECHE    | 1683             |
| 43951091        | VUBAMASI OPEN SPACE   | 966              |