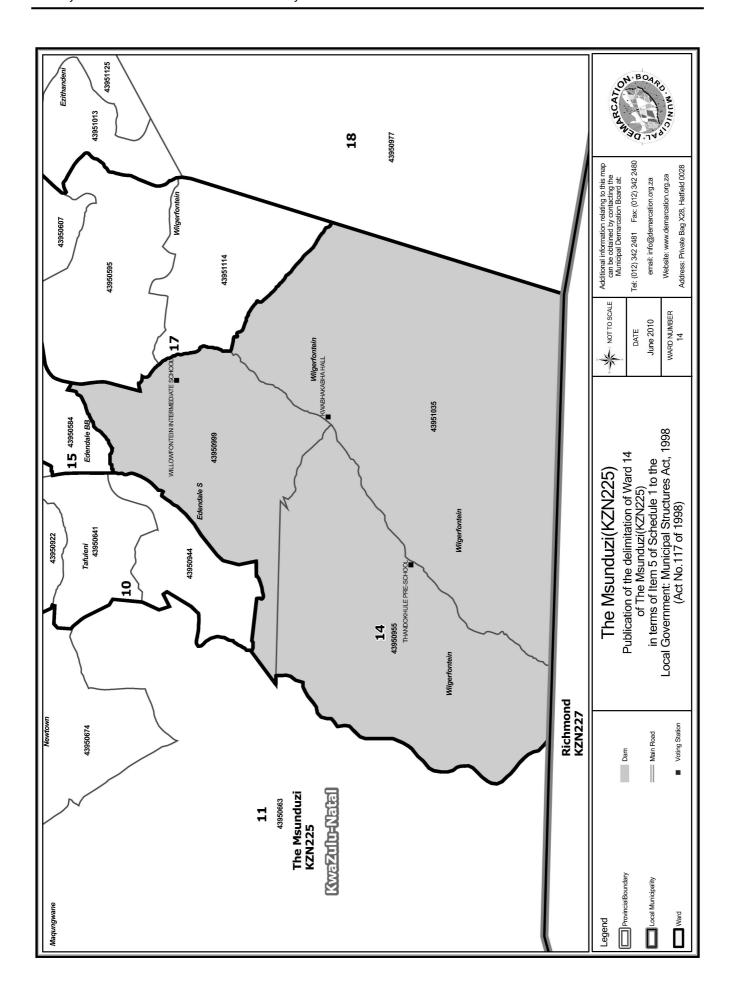

## WARD 14 comprises of a total of 7256 registered voters

| Voting District | Voting Station                    | Number of Voters |
|-----------------|-----------------------------------|------------------|
| 43950955        | THANDOKHULE PRE-SCHOOL            | 1705             |
| 43950999        | WILLOWFONTEIN INTERMEDIATE SCHOOL | 2403             |
| 43951035        | KWABHAKABHA HALL                  | 3148             |