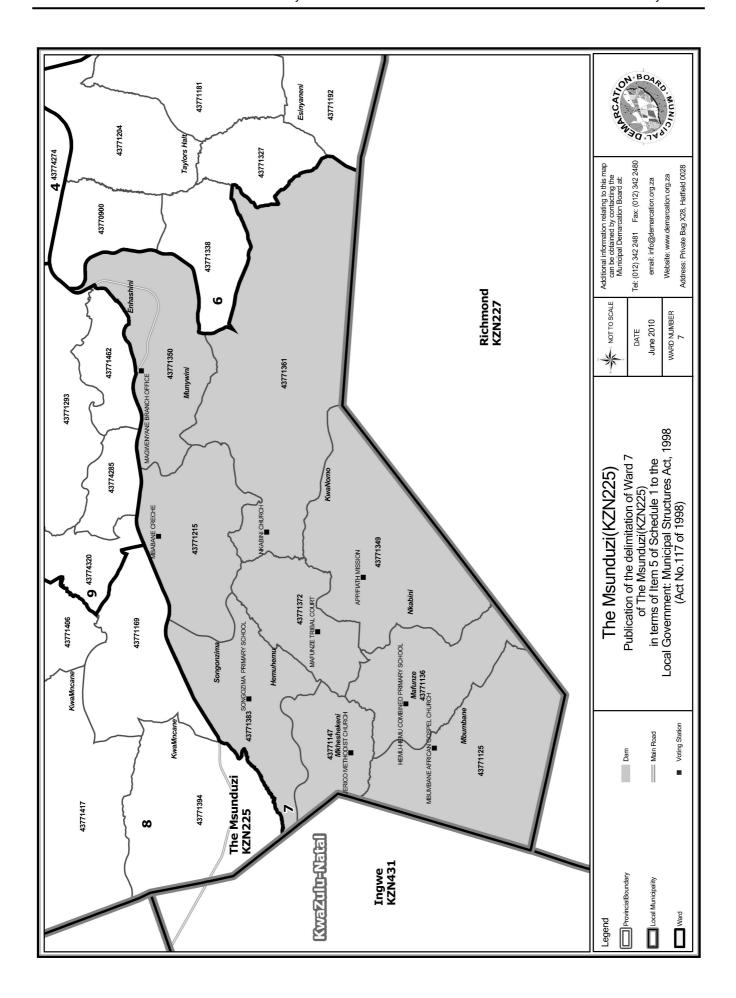

## WARD 7 comprises of a total of 8178 registered voters

| Voting District | Voting Station                    | Number of Voters |
|-----------------|-----------------------------------|------------------|
| 43771125        | MBUMBANE AFRICAN GOSPEL CHURCH    | 571              |
| 43771136        | HEMU-HEMU COMBINED PRIMARY SCHOOL | 739              |
| 43771147        | JERICO METHODIST CHURCH           | 304              |
| 43771215        | MBABANE CRECHE                    | 1153             |
| 43771349        | APP/FIATH MISSION                 | 1445             |
| 43771350        | MAGWENYANE BRANCH OFFICE          | 906              |
| 43771361        | NKABINI CHURCH                    | 395              |
| 43771372        | MAFUNZE TRIBAL COURT              | 772              |
| 43771383        | SONGOZIMA PRIMARY SCHOOL          | 1893             |