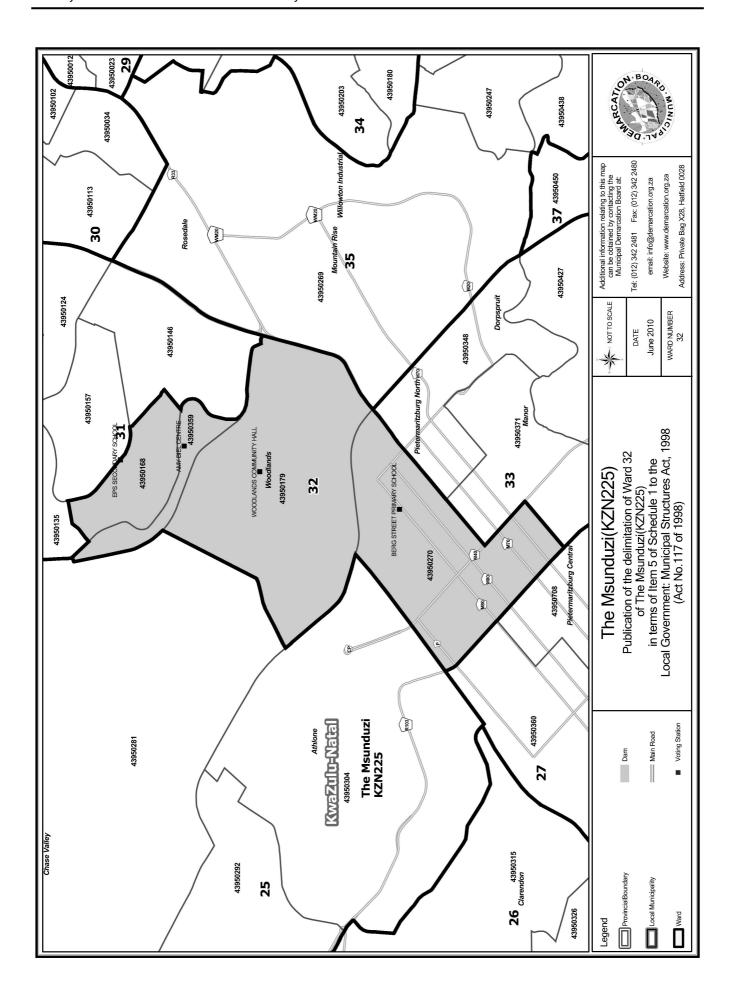

## WARD 32 comprises of a total of 6946 registered voters

| Voting District | Voting Station             | Number of Voters |
|-----------------|----------------------------|------------------|
| 43950168        | EPS SECONDARY SCHOOL       | 1269             |
| 43950179        | WOODLANDS COMMUNITY HALL   | 1850             |
| 43950270        | BERG STREET PRIMARY SCHOOL | 1565             |
| 43950359        | AMY BIEL CENTRE            | 2262             |