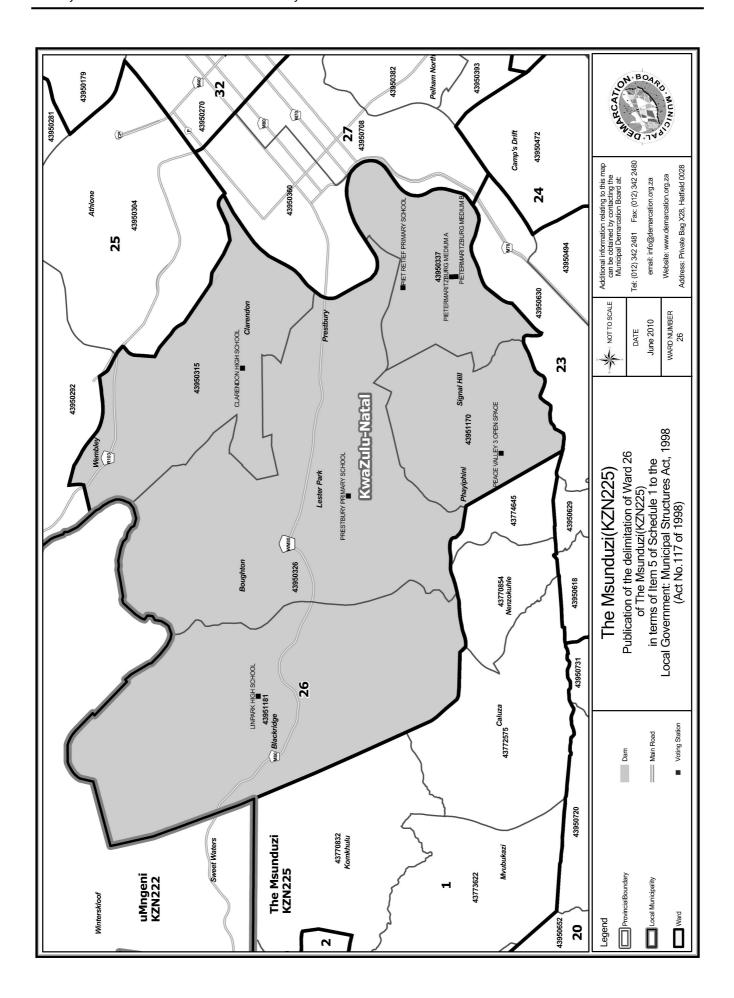

## WARD 26 comprises of a total of 7840 registered voters

| Voting District | Voting Station            | Number of Voters |
|-----------------|---------------------------|------------------|
| 43950315        | CLARENDON HIGH SCHOOL     | 2047             |
| 43950326        | PRESTBURY PRIMARY SCHOOL  | 3396             |
| 43950337        | PIETERMARITZBURG MEDIUM B | 1547             |
| 43951170        | PEACE VALLEY 3 OPEN SPACE | 254              |
| 43951181        | LINPARK HIGH SCHOOL       | 596              |