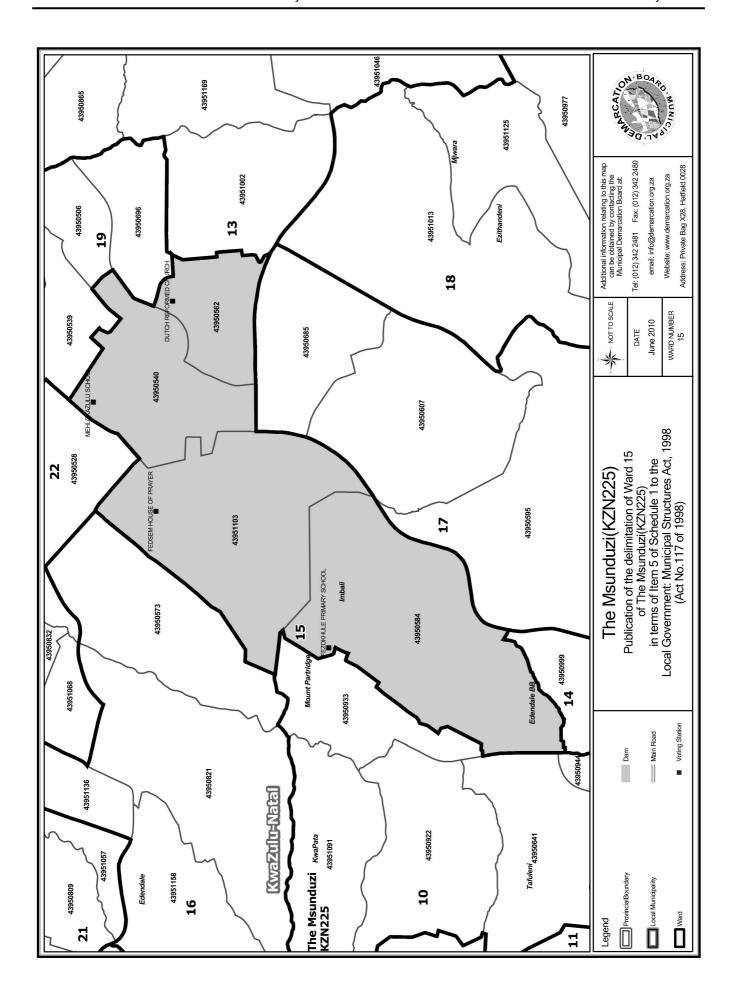

## WARD 15 comprises of a total of 7827 registered voters

| Voting District | Voting Station           | Number of Voters |
|-----------------|--------------------------|------------------|
| 43950540        | MEHLOKAZULU SCHOOL       | 2342             |
| 43950562        | DUTCH REFORMED CHURCH    | 1605             |
| 43950584        | FEZOKHULE PRIMARY SCHOOL | 2875             |
| 43951103        | FEDSEM HOUSE OF PRAYER   | 1005             |