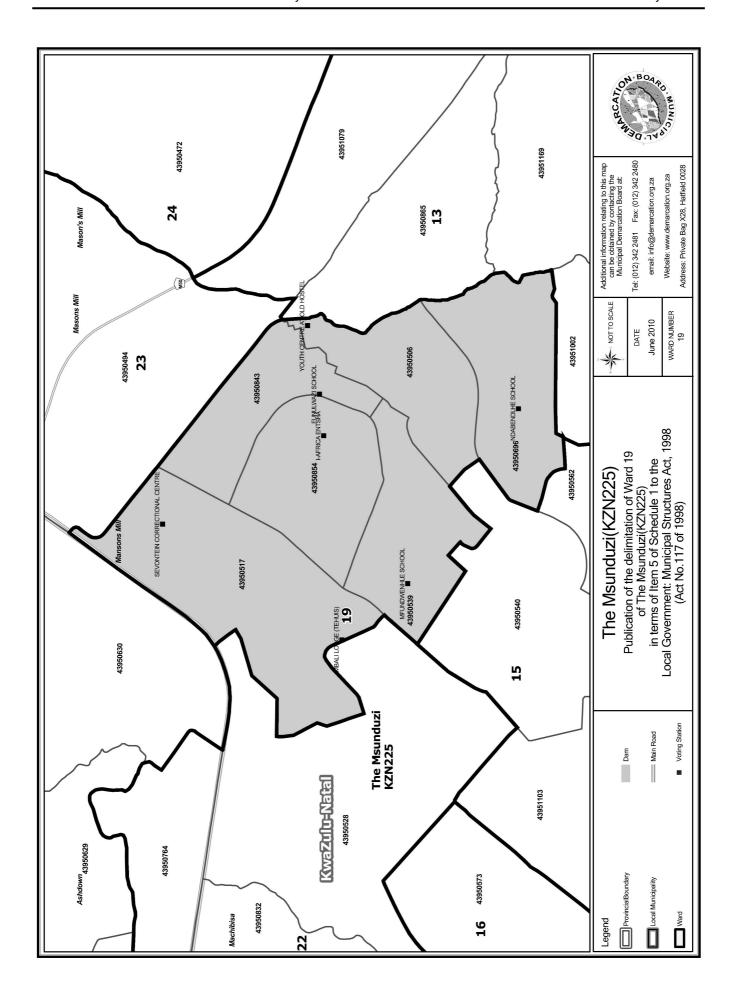

## WARD 19 comprises of a total of 8566 registered voters

| Voting District | Voting Station                | Number of Voters |
|-----------------|-------------------------------|------------------|
| 43950506        | YOUTH CENTRE AT OLD HOSTEL    | 1072             |
| 43950517        | SEVONTEIN CORRECTIONAL CENTRE | 1283             |
| 43950539        | MFUNDWENHLE SCHOOL            | 1888             |
| 43950696        | NDABENDLHE SCHOOL             | 1816             |
| 43950843        | FUNULWAZI SCHOOL              | 1410             |
| 43950854        | I-AFRICA ENTSHA               | 1097             |