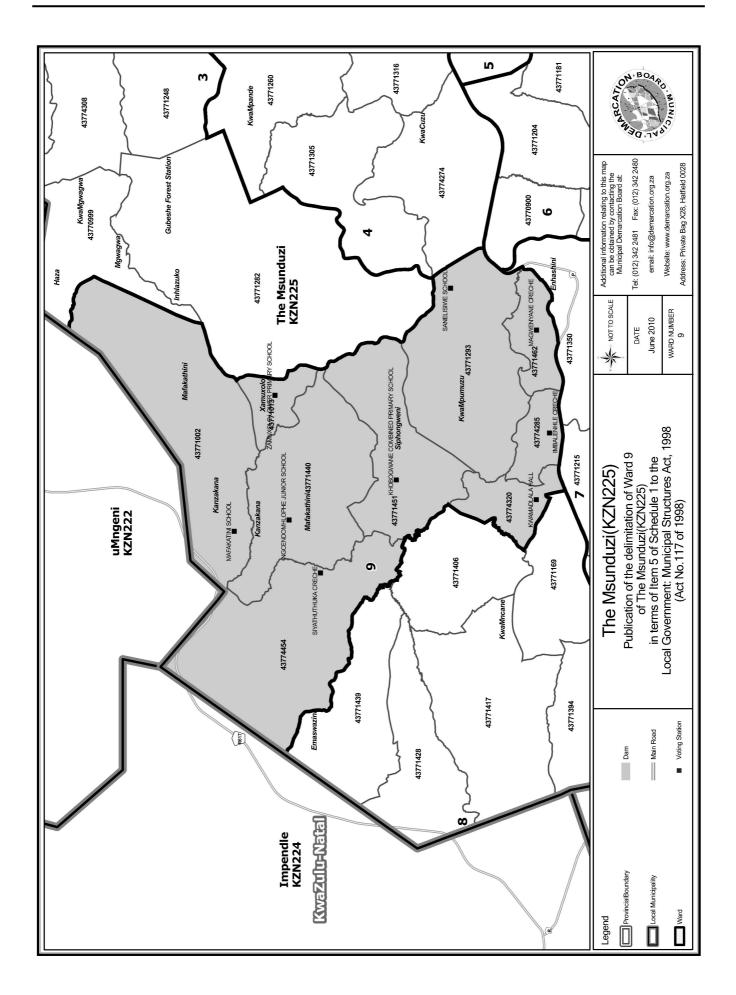

## WARD 9 comprises of a total of 7512 registered voters

| Voting District | Voting Station                     | Number of Voters |
|-----------------|------------------------------------|------------------|
| 43771002        | MAFAKATINI SCHOOL                  | 1296             |
| 43771013        | ZAMUXOLO LOWER PRIMARY SCHOOL      | 804              |
| 43771293        | SANELISIWE SCHOOL                  | 426              |
| 43771440        | NGCENDOMHLOPHE JUNIOR SCHOOL       | 2399             |
| 43771451        | KHOBOGWANE COMBINED PRIMARY SCHOOL | 668              |
| 43771462        | MAGWENYANE CRECHE                  | 322              |
| 43774285        | IMBALENHLE CRECHE                  | 341              |
| 43774320        | KWAMADLALA IIALL                   | 751              |
| 43774454        | SIYATHUTHUKA CRECHE                | 505              |