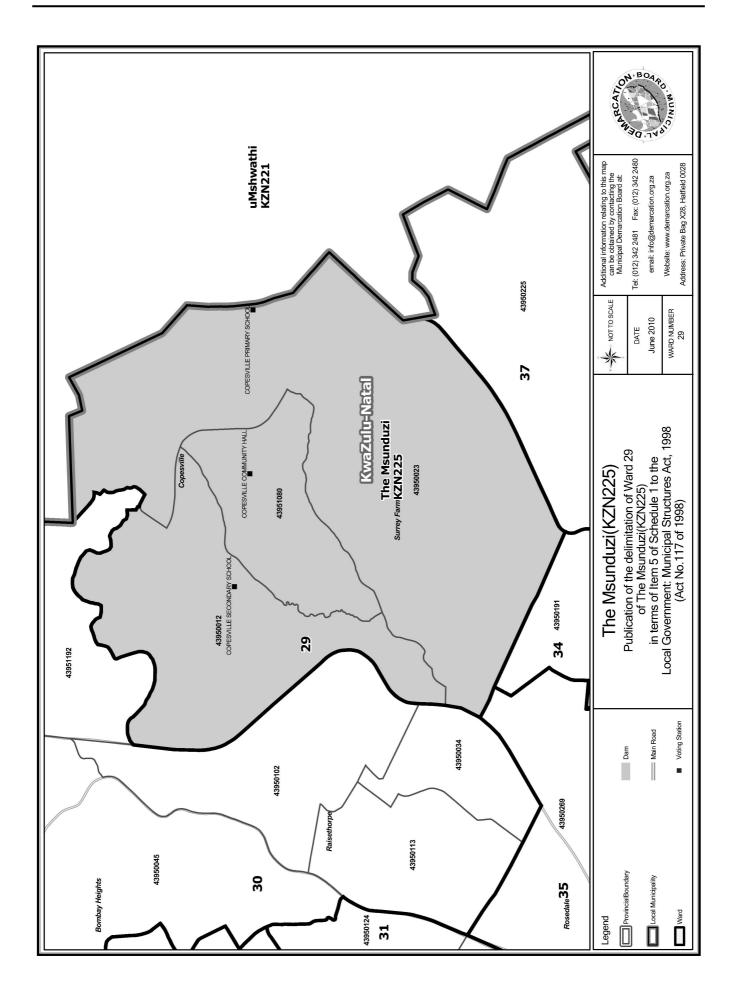

## WARD 29 comprises of a total of 7635 registered voters

| Voting District | Voting Station              | Number of Voters |
|-----------------|-----------------------------|------------------|
| 43950012        | COPESVILLE SECONDARY SCHOOL | 2231             |
| 43950023        | COPESVILLE PRIMARY SCHOOL   | 3767             |
| 43951080        | COPESVILLE COMMUNITY HALL   | 1637             |