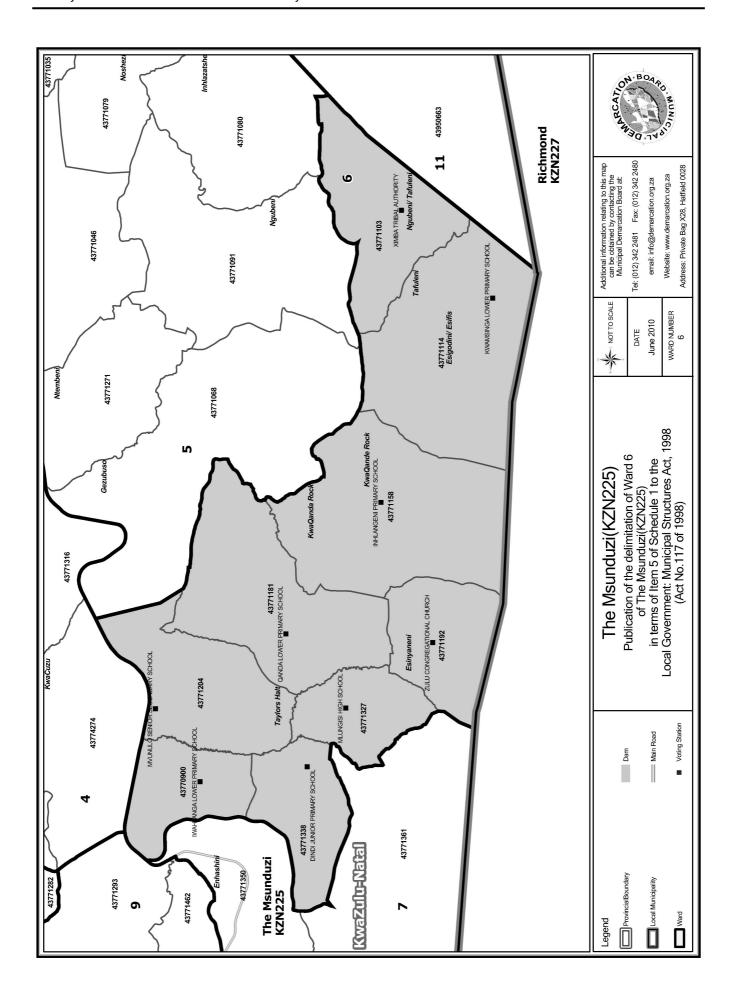

## WARD 6 comprises of a total of 7239 registered voters

| Voting District | Voting Station                  | Number of Voters |
|-----------------|---------------------------------|------------------|
| 43770900        | IWAHLANGA LOWER PRIMARY SCHOOL  | 717              |
| 43771103        | XIMBA TRIBAL AUTHORITY          | 791              |
| 43771114        | KWAMSINGA LOWER PRIMARY SCHOOL  | 802              |
| 43771158        | INHLANGENI PRIMARY SCHOOL       | 959              |
| 43771181        | QANDA LOWER PRIMARY SCHOOL      | 1177             |
| 43771192        | ZULU CONGREGATIONAL CHURCH      | 745              |
| 43771204        | MVUNULO SENIOR SECONDARY SCHOOL | 891              |
| 43771327        | MLUNGISI HIGH SCHOOL            | 744              |
| 43771338        | DINDI JUNIOR PRIMARY SCHOOL     | 413              |