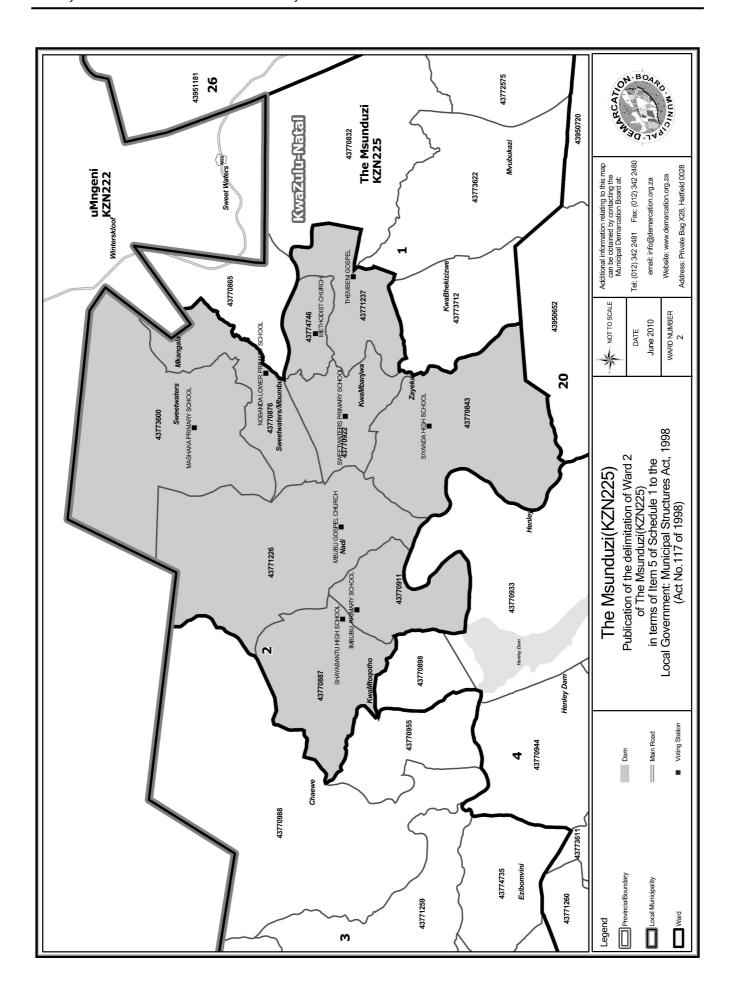

## WARD 2 comprises of a total of 7200 registered voters

| Voting District | Voting Station               | Number of Voters |
|-----------------|------------------------------|------------------|
| 43770843        | SIYANDA HIGH SCHOOL          | 648              |
| 43770876        | NOBANDA LOWER PRIMARY SCHOOL | 1326             |
| 43770887        | SHAYABANTU HIGH SCHOOL       | 426              |
| 43770911        | IMBUBU PRIMARY SCHOOL        | 381              |
| 43770922        | SWEETWATERS PRIMARY SCHOOL   | 1372             |
| 43771226        | MBUBU GOSPEL CHURCH          | 790              |
| 43771237        | THEMBENI GOSPEL              | 613              |
| 43773600        | MASIIAKA PRIMARY SCIIOOL     | 1224             |
| 43774746        | METHODIST CHURCH             | 420              |