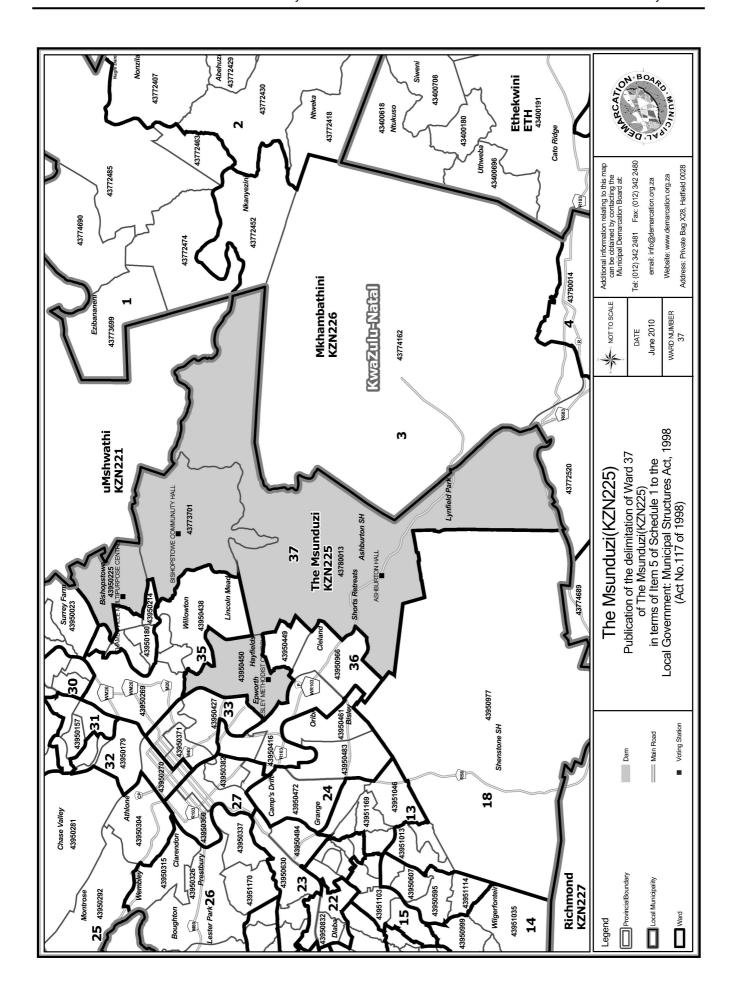

## WARD 37 comprises of a total of 7771 registered voters

| Voting District | Voting Station                  | Number of Voters |
|-----------------|---------------------------------|------------------|
| 43773701        | BISHOPSTOWE COMMUNUTY HALL      | 480              |
| 43780013        | ASHBURTON HALL                  | 2387             |
| 43950225        | THAMBOVILLE MULTIPURPOSE CENTRE | 2026             |
| 43950450        | WESLEY METHODIST CHURCH         | 2878             |