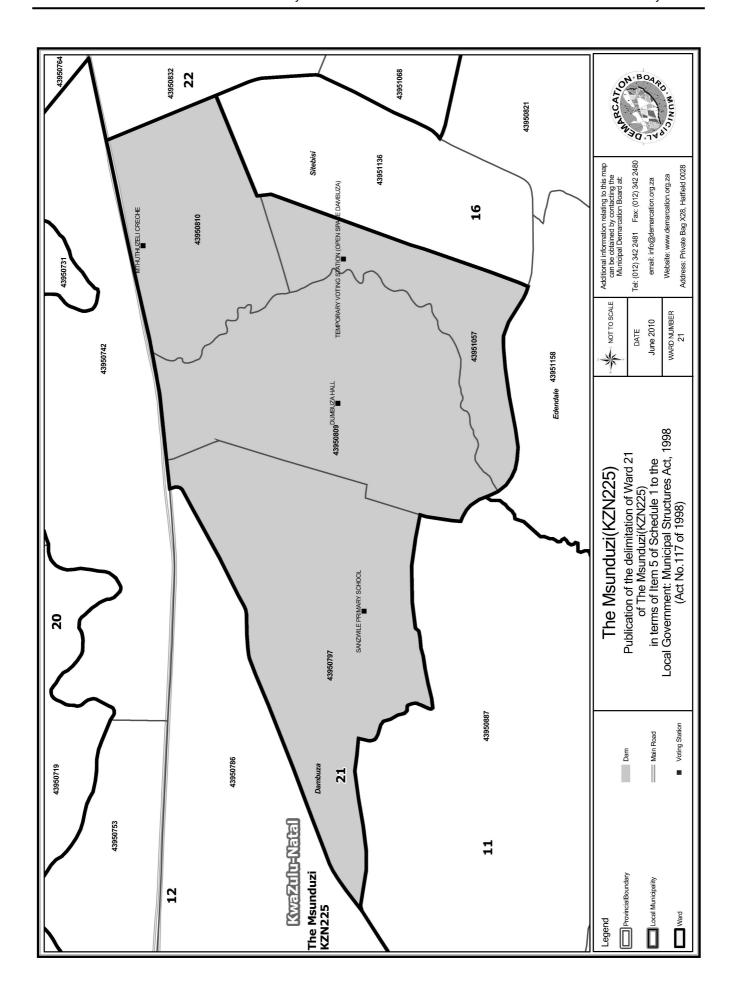

## WARD 21 comprises of a total of 6504 registered voters

| Voting District | Voting Station                                | Number of Voters |
|-----------------|-----------------------------------------------|------------------|
| 43950797        | SANZWILE PRIMARY SCHOOL                       | 2047             |
| 43950809        | DUMBUZA HALL                                  | 2416             |
| 43950810        | MTHUTHUZELI CRECHE                            | 1320             |
| 43951057        | TEMPORARY VOTING STATION (OPEN SPACE DAMBUZA) | 721              |