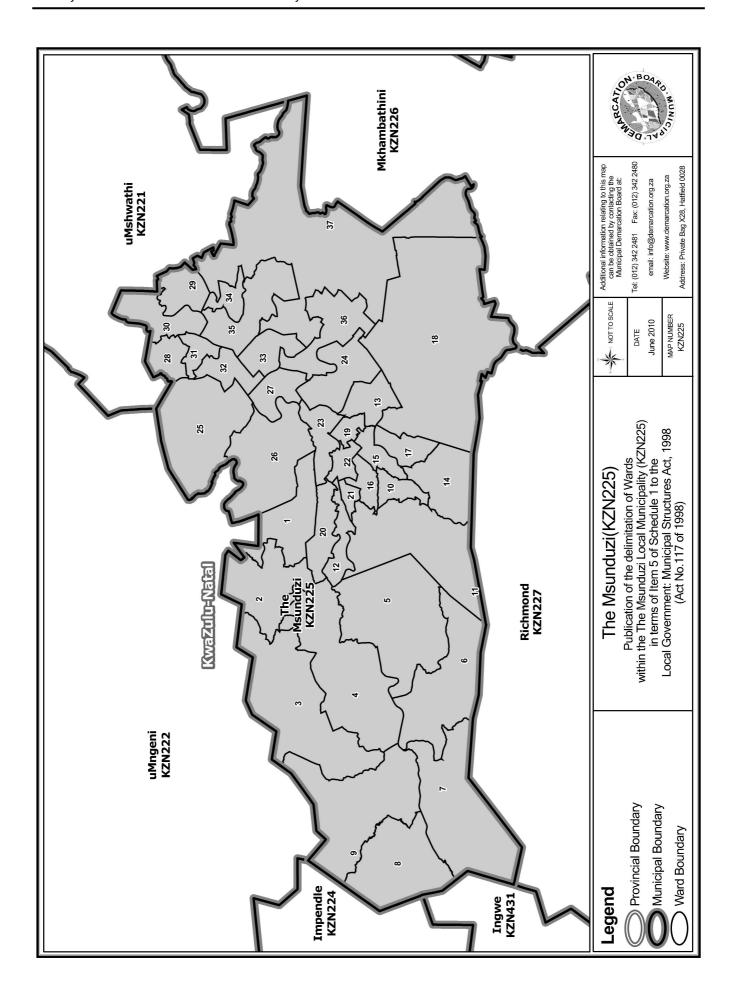

After having consulted the Independent Electoral Commission, The Municipal Demarcation Board has delimited the municipality into 37 wards in terms of Schedule 1 to the Act.

The number of registered voters in each ward does not vary by more than fifteen percent from the norm. The norm was determined by dividing the total number of voters on the municipal segment of the national common voters roll, namely 276008 voters on 12 February 2009, by the number of wards in the municipality.

An overview map of the boundary of the municipality, with the boundaries of the wards within the municipal boundary, and a map of each ward are attached. In case of a discrepancy between a map and this schedule, the map will prevail.

Na oorlegpleging met die Onafhanklike Verkiesingskommissie het die Munisipale Afbakeningsraad die munisipaliteit in 37 wyke afgebaken ingevolge Bylae 1 van die Wet.

Die getal geregistreerde kiesers in elke wyk, wyk nie meer as vyftien persent van die norm af nie. Die norm is bepaal deur die getal geregistreerde kiesers op die munisipale segment van die nasionale gemeenskaplike kieserslys, naamlik 276008 kiesers op 12 Februarie 2009, deur die getal wyke in die munisipaliteit te deel.

'n Oorsigkaart van die munisipale grens met die grense van die wyke binne die munisipale grens, en 'n kaart van elke wyk, is aangeheg. Ingeval van 'n verskil tussen 'n kaart en hierdie bylae, sal die kaart geld.