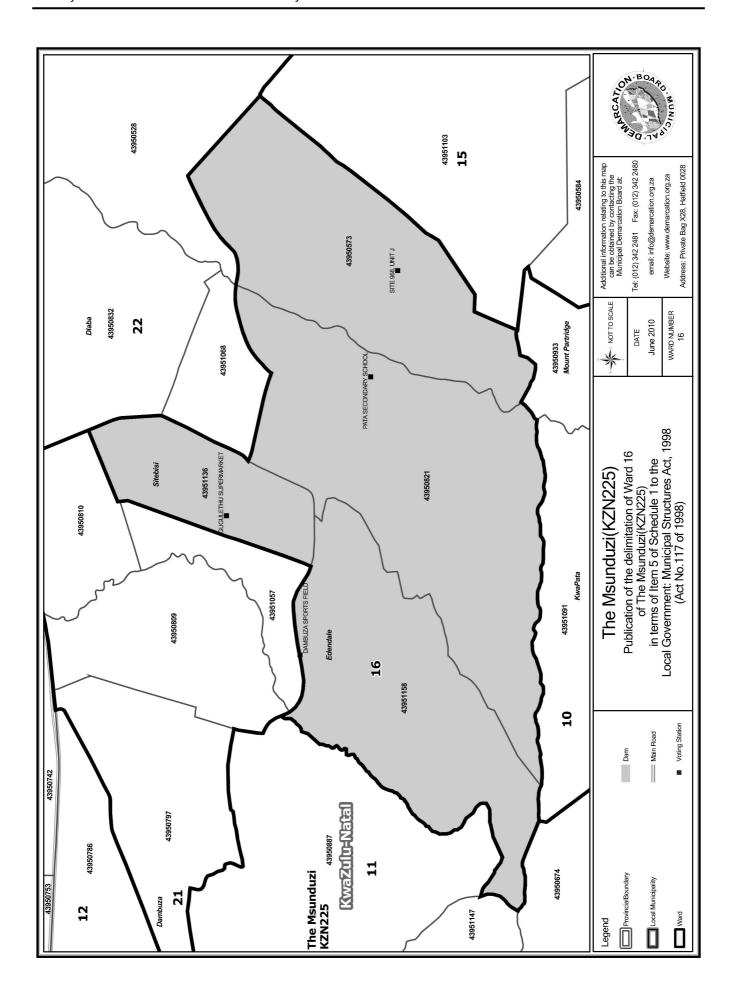

## WARD 16 comprises of a total of 7497 registered voters

| Voting District | Voting Station        | Number of Voters |
|-----------------|-----------------------|------------------|
| 43950573        | SITE 968, UNIT J      | 3028             |
| 43950821        | PATA SECONDARY SCHOOL | 2675             |
| 43951136        | GUGULETHU SUPERMARKET | 1110             |
| 43951158        | DAMBUZA SPORTS FIELD  | 684              |