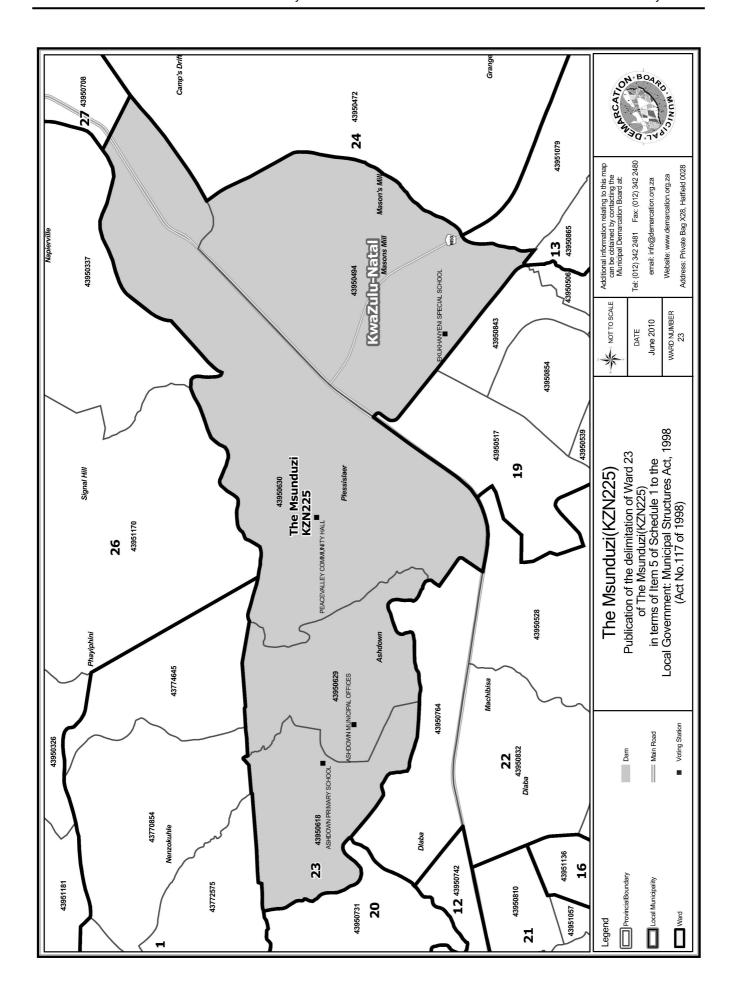

## WARD 23 comprises of a total of 7466 registered voters

| Voting District | Voting Station             | Number of Voters |
|-----------------|----------------------------|------------------|
| 43950494        | EKUKHANYENI SPECIAL SCHOOL | 1220             |
| 43950618        | ASHDOWN PRIMARY SCHOOL     | 2263             |
| 43950629        | ASHDOWN MUNICIPAL OFFICES  | 2468             |
| 43950630        | PEACEVALLEY COMMUNITY HALL | 1515             |