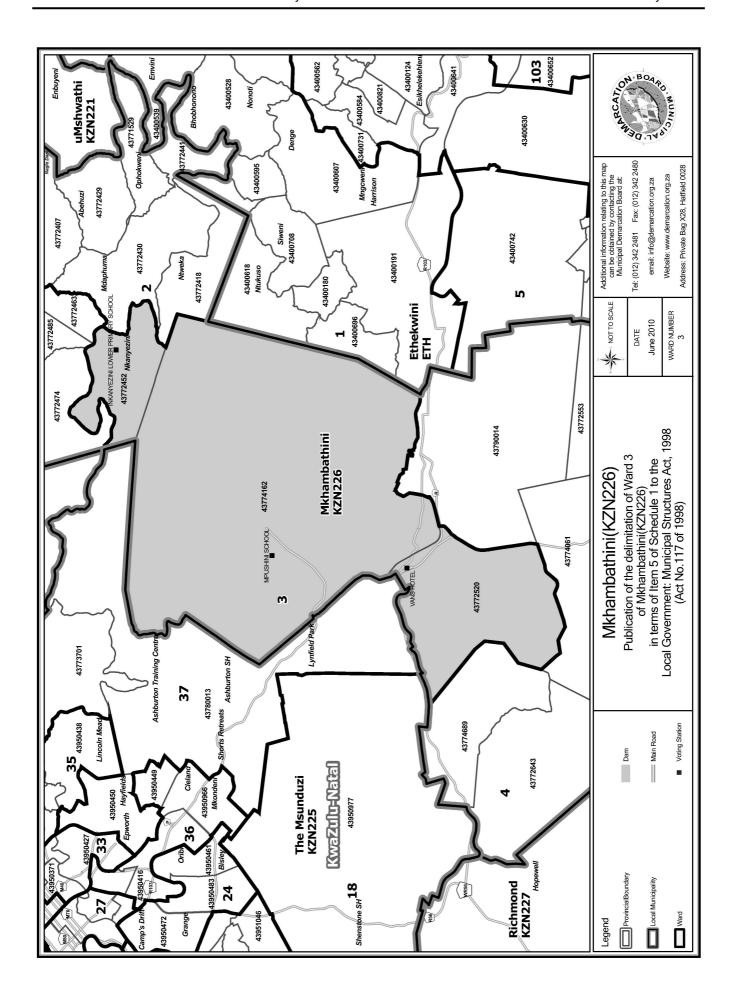

### WARD 3 comprises of a total of 3362 registered voters

| Voting District | Voting Station                    | Number of Voters |
|-----------------|-----------------------------------|------------------|
| 43772452        | INKANYEZINI LOWER PRIMARY SCIIOOL | 1793             |
| 43772520        | VANS HOTEL                        | 1437             |
| 43774162        | MPUSHINI SCHOOL                   | 132              |