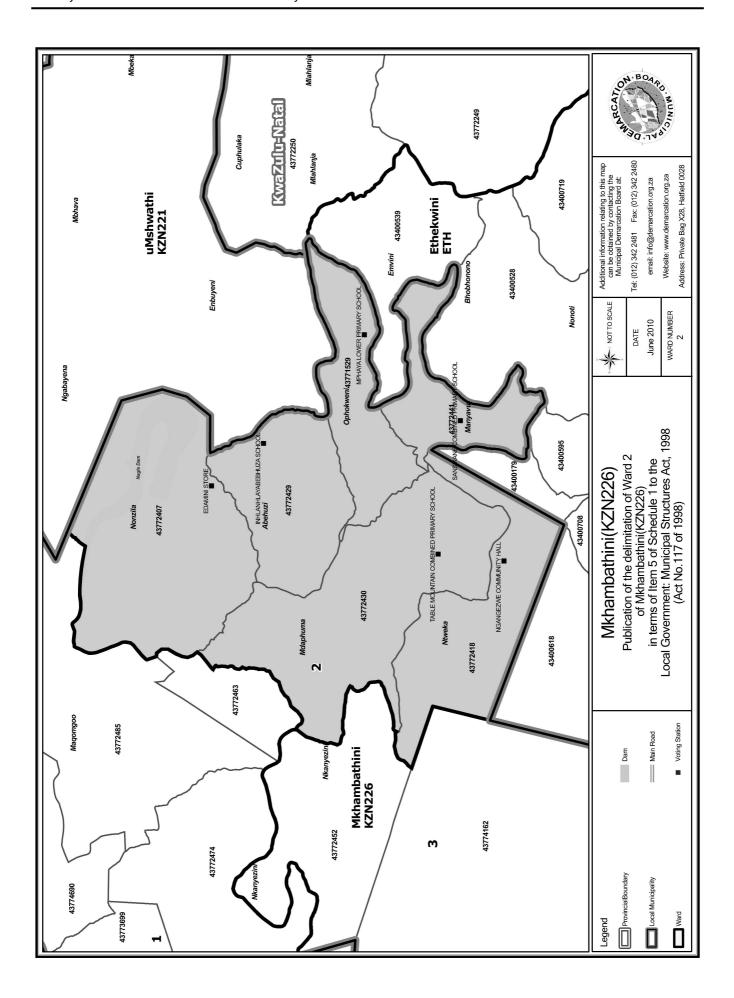

### WARD 2 comprises of a total of 4509 registered voters

| Voting District | Voting Station                         | Number of Voters |
|-----------------|----------------------------------------|------------------|
| 43771529        | MPHAYA LOWER PRIMARY SCHOOL            | 484              |
| 43772407        | EDAMINI STORE                          | 342              |
| 43772418        | NGANGEZWE COMMUNITY HALL               | 690              |
| 43772429        | INHLANHLAYABEBHUZA SCHOOL              | 929              |
| 43772430        | TABLE MOUNTAIN COMBINED PRIMARY SCHOOL | 808              |
| 43772441        | SANSIKANE COMBINED PRIMARY SCHOOL      | 1256             |