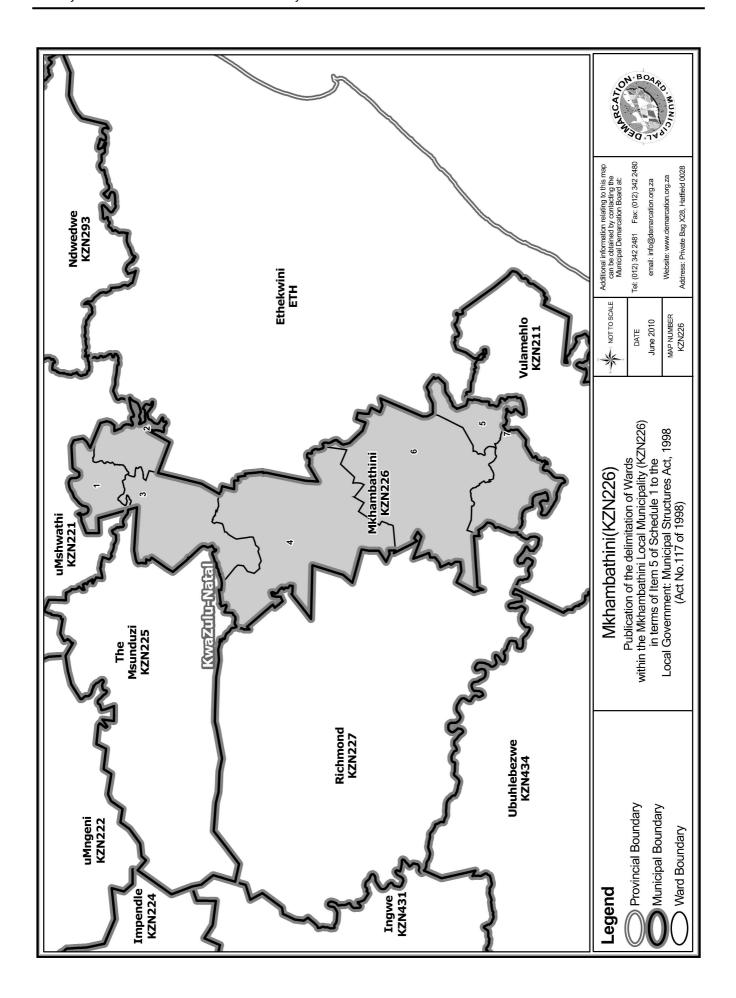

After having consulted the Independent Electoral Commission, The Municipal Demarcation Board has delimited the municipality into 7 wards in terms of Schedule 1 to the Act.

The number of registered voters in each ward does not vary by more than fifteen percent from the norm. The norm was determined by dividing the total number of voters on the municipal segment of the national common voters roll, namely 27560 voters on 12 February 2009, by the number of wards in the municipality.

An overview map of the boundary of the municipality, with the boundaries of the wards within the municipal boundary, and a map of each ward are attached. In case of a discrepancy between a map and this schedule, the map will prevail.

The ward numbers, the voting districts and voting stations in each ward, and the number of voters are as follows: