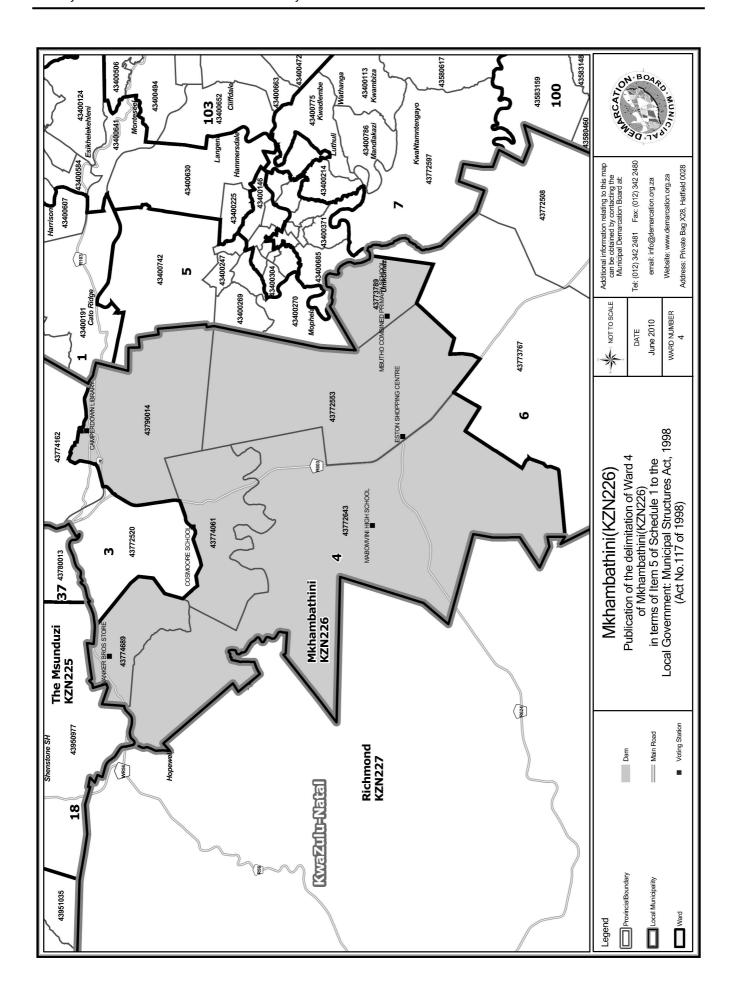

### WARD 4 comprises of a total of 4324 registered voters

| Voting District | Voting Station                 | Number of Voters |
|-----------------|--------------------------------|------------------|
| 43772553        | ESTON SHOPPING CENTRE          | 1105             |
| 43772643        | MABOMVINI HIGH SCHOOL          | 514              |
| 43773789        | MBUTHO COMBINED PRIMARY SCHOOL | 312              |
| 43774061        | COSMOORE SCHOOL                | 780              |
| 43774689        | VANKER BROS STORE              | 295              |
| 43790014        | CAMPERDOWN LIBRARY             | 1318             |