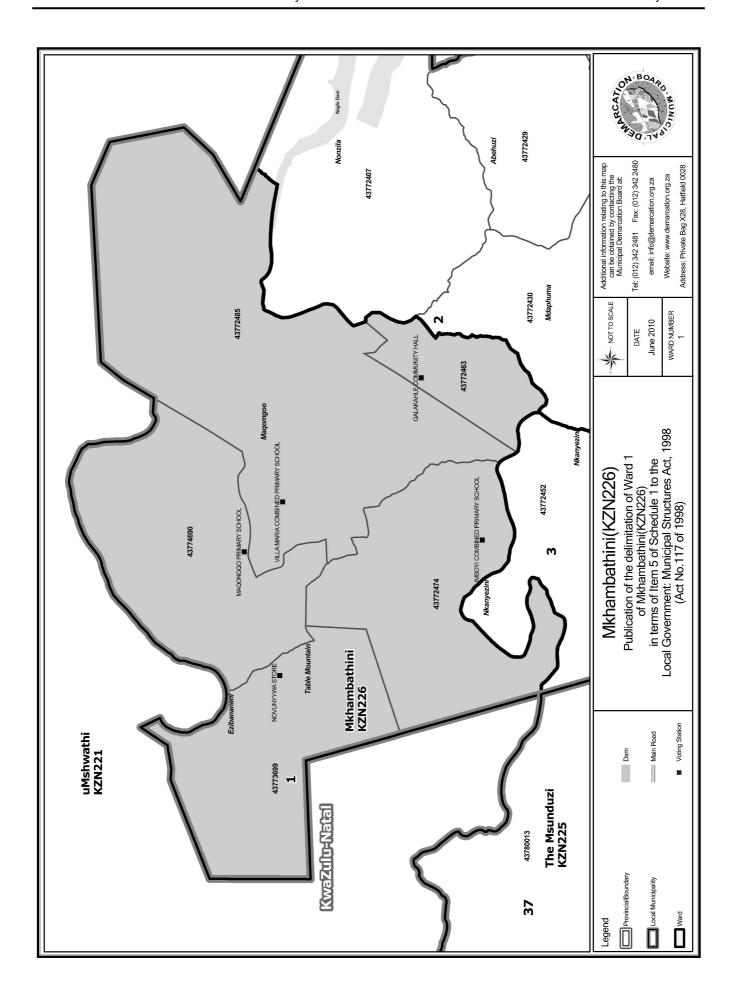

### WARD 1 comprises of a total of 4431 registered voters

| Voting District | Voting Station                      | Number of Voters |
|-----------------|-------------------------------------|------------------|
| 43772463        | QALAKAHLE COMMUNITY HALL            | 799              |
| 43772474        | IMBOYI COMBINED PRIMARY SCHOOL      | 331              |
| 43772485        | VILLA MARIA COMBINED PRIMARY SCHOOL | 1406             |
| 43773699        | NOVUNYYWA STORE                     | 1234             |
| 43774690        | MAQONGQO PRIMARY SCHOOL             | 661              |