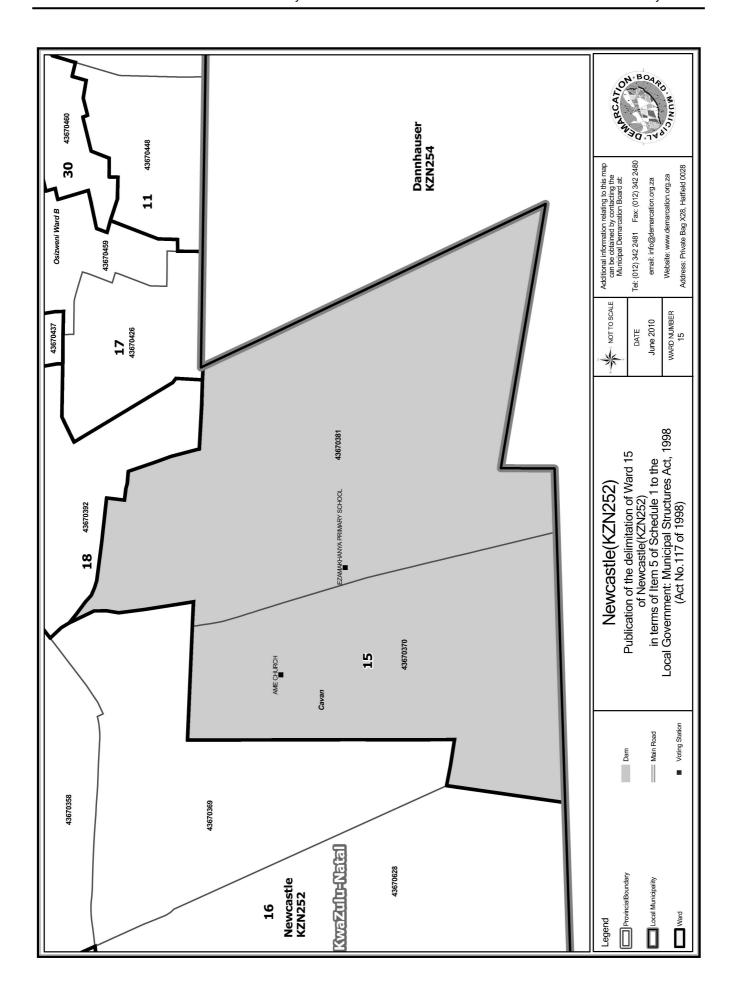

# WARD 15 comprises of a total of 3958 registered voters

| Voting District | Voting Station             | Number of Voters |
|-----------------|----------------------------|------------------|
| 43670370        | AME CIIURCII               | 1423             |
| 43670381        | EZAMAKHANYA PRIMARY SCHOOL | 2535             |

#### WYK 15 het 3958 kiesers

| Stemdistrik | Stemlokaal                 | Getal kiesers |
|-------------|----------------------------|---------------|
| 43670370    | AME CHURCH                 | 1423          |
| 43670381    | EZAMAKHANYA PRIMARY SCHOOL | 2535          |