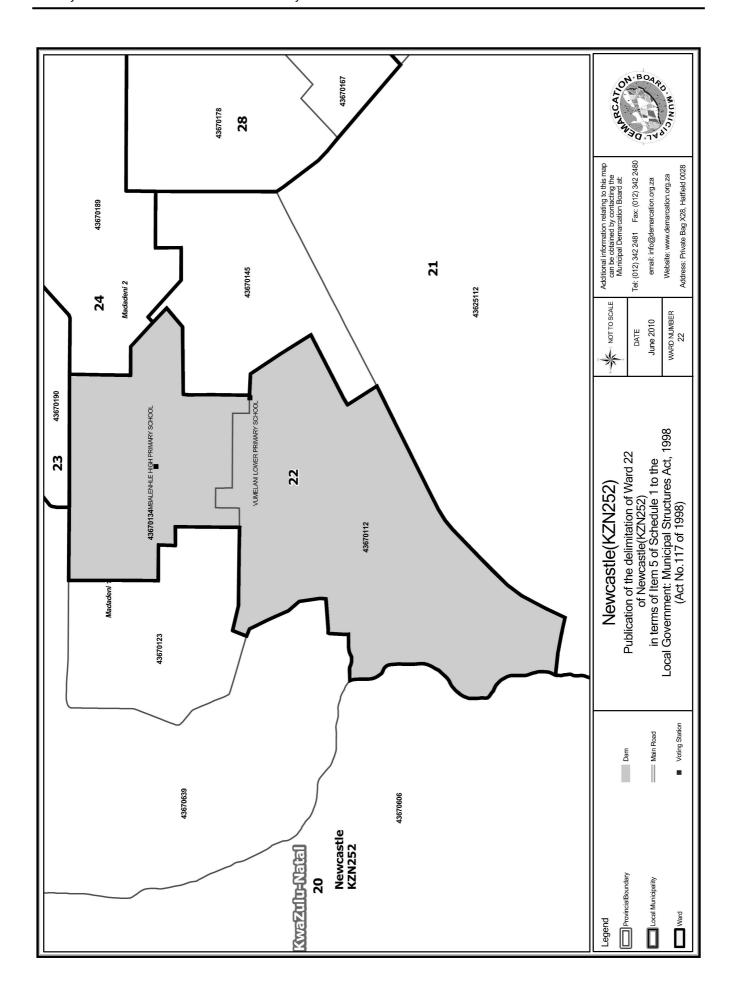

# WARD 22 comprises of a total of 4223 registered voters

| Voting District | Voting Station                | Number of Voters |
|-----------------|-------------------------------|------------------|
| 43670112        | VUMELANI LOWER PRIMARY SCHOOL | 2598             |
| 43670134        | MBALENHLE HIGH PRIMARY SCHOOL | 1625             |