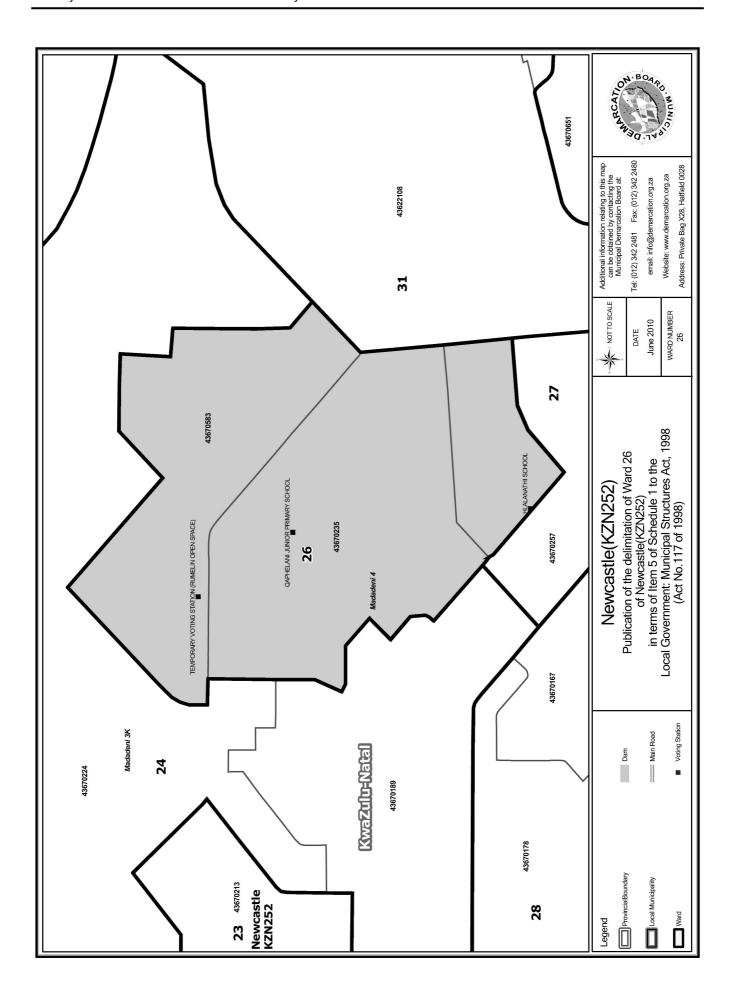

# WARD 26 comprises of a total of 4247 registered voters

| Voting District    | Voting Station                                | Number of Voters |
|--------------------|-----------------------------------------------|------------------|
| 43670235           | QAPHELANI JUNIOR PRIMARY SCHOOL               | 2918             |
| 43670257 (Portion) | HLALANATHI SCHOOL                             | 500              |
| 43670583           | TEMPORARY VOTING STATION (RUMELIN OPEN SPACE) | 829              |