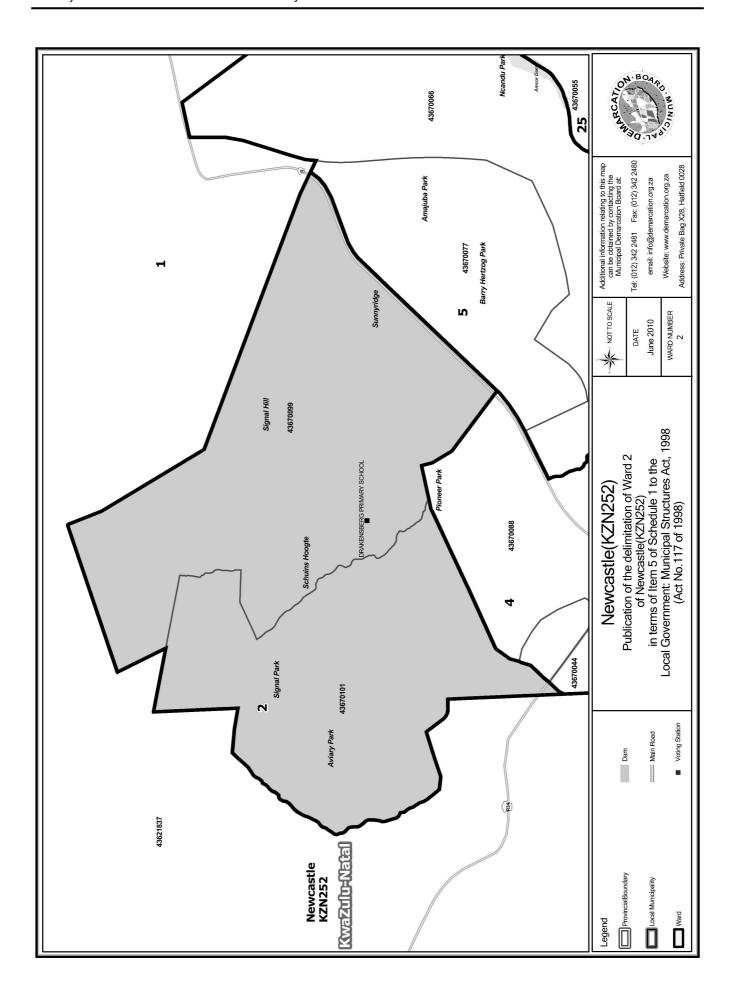

# WARD 2 comprises of a total of 5200 registered voters

| Voting District    | Voting Station             | Number of Voters |
|--------------------|----------------------------|------------------|
| 43670099           | DRAKENSBERG PRIMARY SCHOOL | 2143             |
| 43670101 (Portion) | HUTTENPARK PRIMARY SCHOOL  | 3057             |

# WYK 2 het 5200 kiesers

| Stemdistrik         | Stemlokaal                 | Getal kiesers |
|---------------------|----------------------------|---------------|
| 43670099            | DRAKENSBERG PRIMARY SCHOOL | 2143          |
| 43670101 (Gedeelte) | HUTTENPARK PRIMARY SCHOOL  | 3057          |