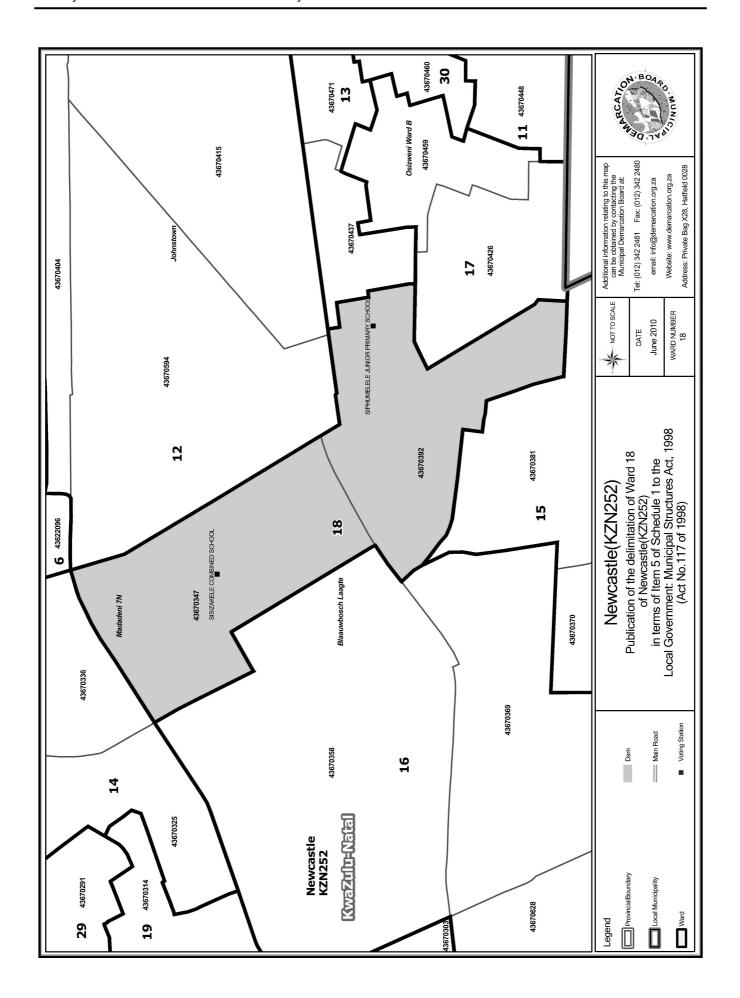

# WARD 18 comprises of a total of 5048 registered voters

| Voting District | Voting Station                    | Number of Voters |
|-----------------|-----------------------------------|------------------|
| 43670347        | SISIZAKELE COMBINED SCHOOL        | 2250             |
| 43670392        | SIPHUMELELE JUNIOR PRIMARY SCHOOL | 2798             |

'n Oorsigkaart van die munisipale grens met die grense van die wyke binne die munisipale grens, en 'n kaart van elke wyk, is aangeheg. Ingeval van 'n verskil tussen 'n kaart en hierdie bylae, sal die kaart geld.