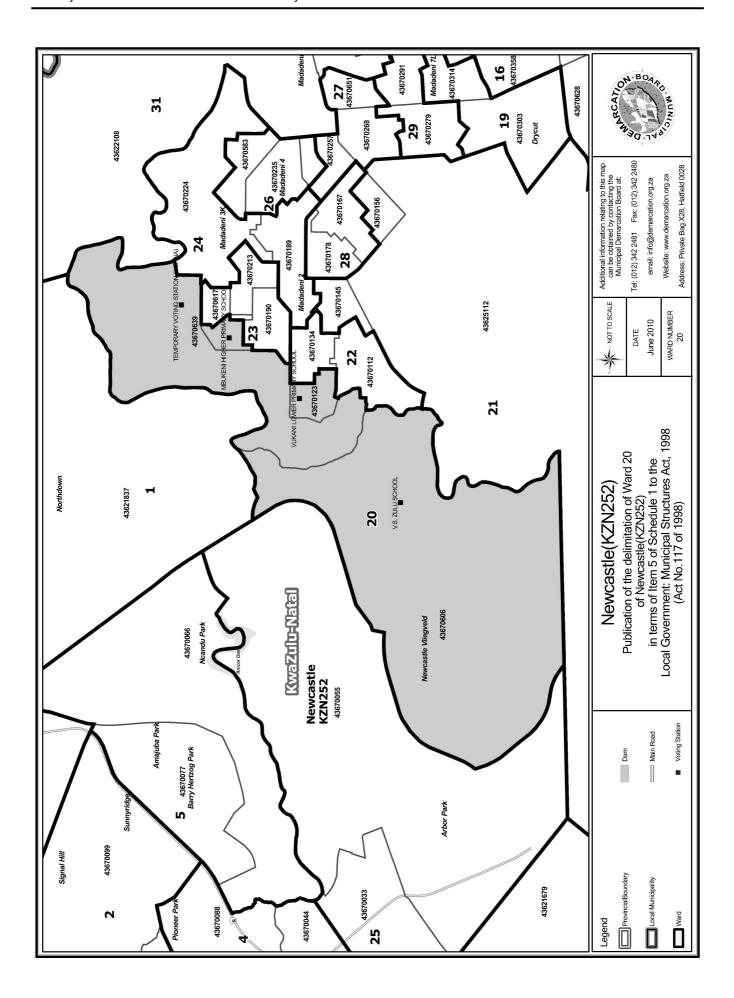

# WARD 20 comprises of a total of 5210 registered voters

| Voting District    | Voting Station                    | Number of Voters |
|--------------------|-----------------------------------|------------------|
| 43670123           | VUKANI LOWER PRIMARY SCHOOL       | 1985             |
| 43670202 (Portion) | MBUKENI HIGHER PRIMARY SCHOOL     | 1134             |
| 43670606           | V.S. ZULU SCHOOL                  | 1296             |
| 43670639           | TEMPORARY VOTING STATION (HOFINA) | 795              |

'n Oorsigkaart van die munisipale grens met die grense van die wyke binne die munisipale grens, en 'n kaart van elke wyk, is aangeheg. Ingeval van 'n verskil tussen 'n kaart en hierdie bylae, sal die kaart geld.