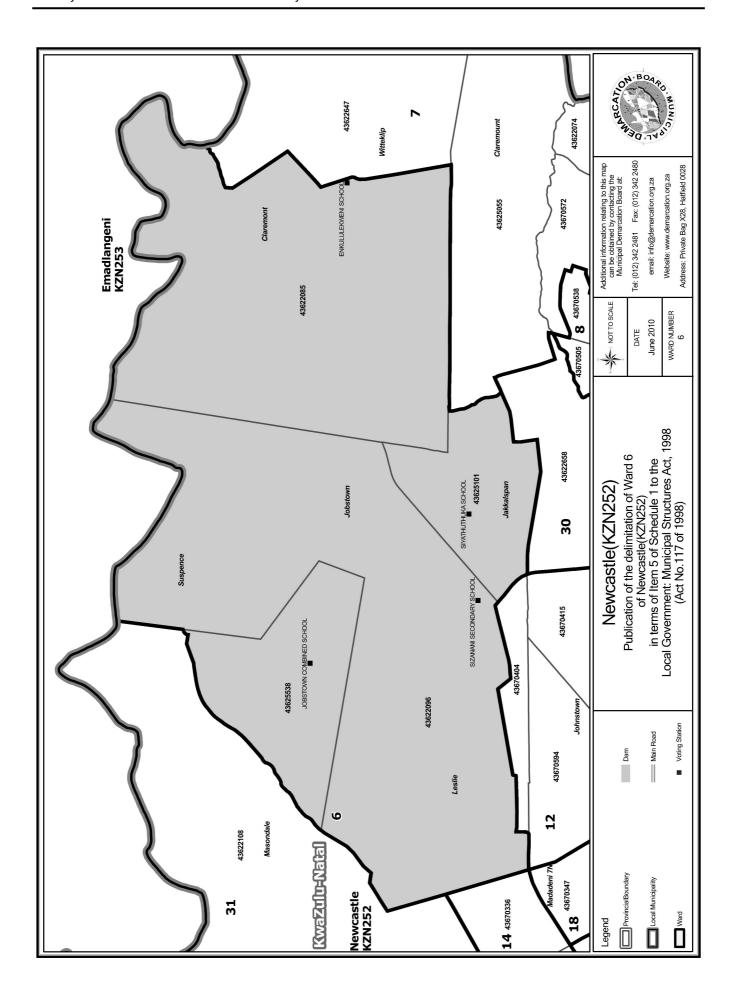

# WARD 6 comprises of a total of 4896 registered voters

| Voting District | Voting Station            | Number of Voters |
|-----------------|---------------------------|------------------|
| 43622085        | ENKULULEKWENI SCHOOL      | 2627             |
| 43622096        | SIZANANI SECONDARY SCHOOL | 753              |
| 43625101        | SIYATHUTHUKA SCHOOL       | 775              |
| 43625538        | JOBSTOWN COMBINED SCHOOL  | 741              |