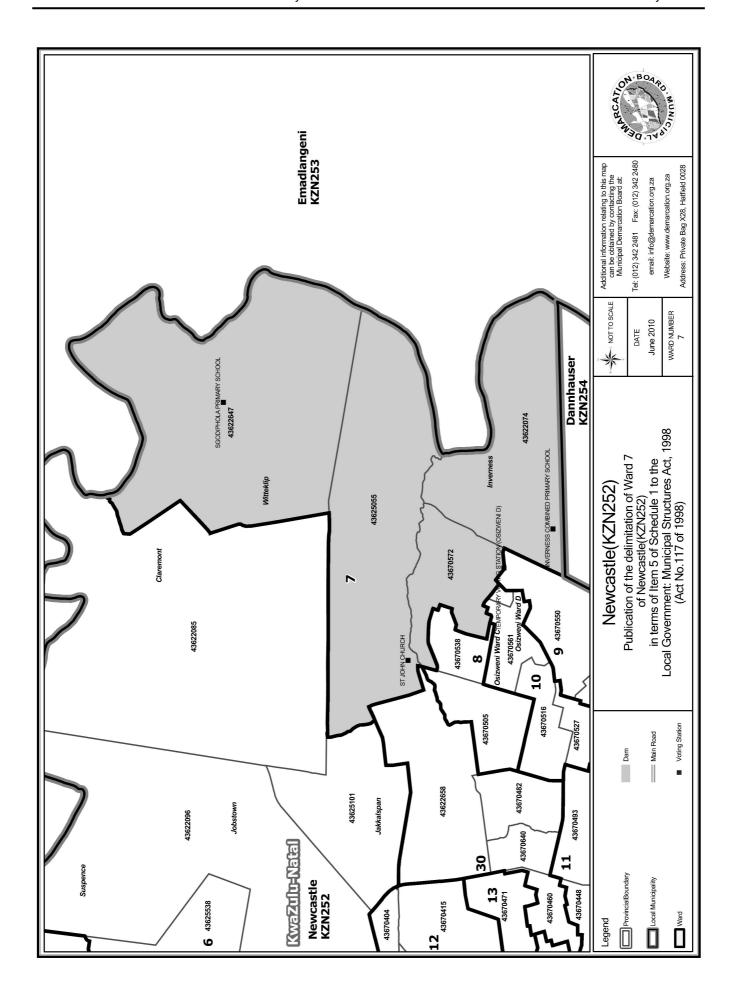

# WARD 7 comprises of a total of 5228 registered voters

| Voting District    | Voting Station                        | Number of Voters |
|--------------------|---------------------------------------|------------------|
| 43622074           | INVERNESS COMBINED PRIMARY SCHOOL     | 1259             |
| 43622647           | SGODIPHOLA PRIMARY SCHOOL             | 1218             |
| 43625055           | ST JOHN CHURCH                        | 1097             |
| 43670572 (Portion) | TEMPORARY VOTING STATION (OSIZWENI D) | 1654             |