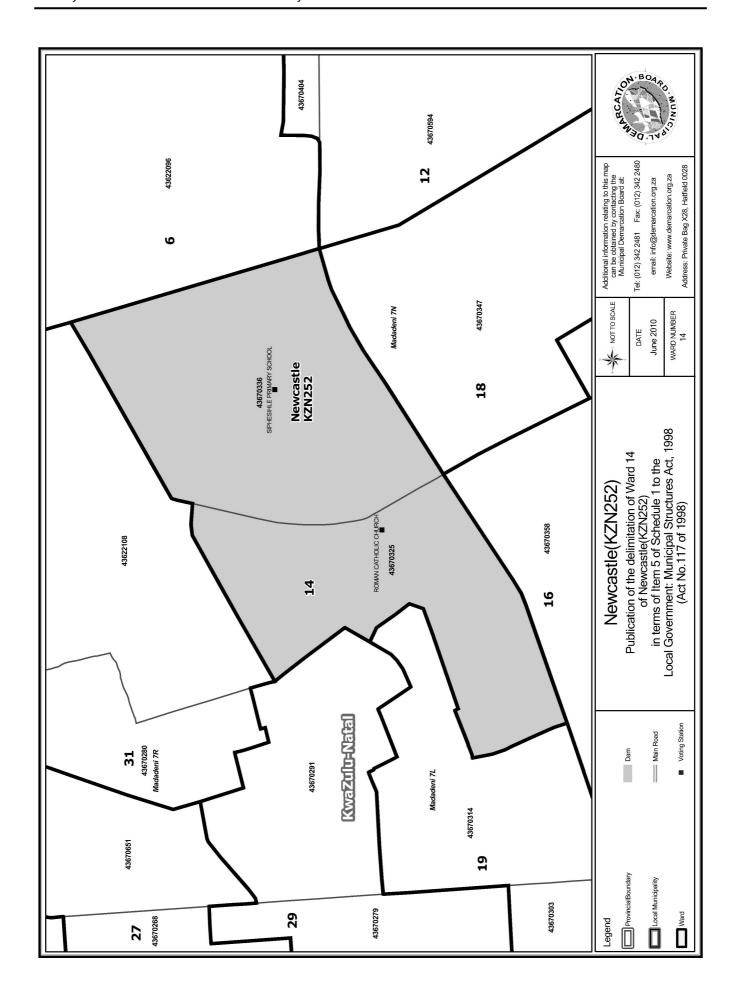

# WARD 14 comprises of a total of 4868 registered voters

| Voting District | Voting Station            | Number of Voters |
|-----------------|---------------------------|------------------|
| 43670325        | ROMAN CATHOLIC CHURCH     | 1822             |
| 43670336        | SIPHESIHLE PRIMARY SCHOOL | 3046             |

# WYK 14 het 4868 kiesers

| Stemdistrik | Stemlokaal                | Getal kiesers |
|-------------|---------------------------|---------------|
| 43670325    | ROMAN CATHOLIC CHURCH     | 1822          |
| 43670336    | SIPHESIHLE PRIMARY SCHOOL | 3046          |