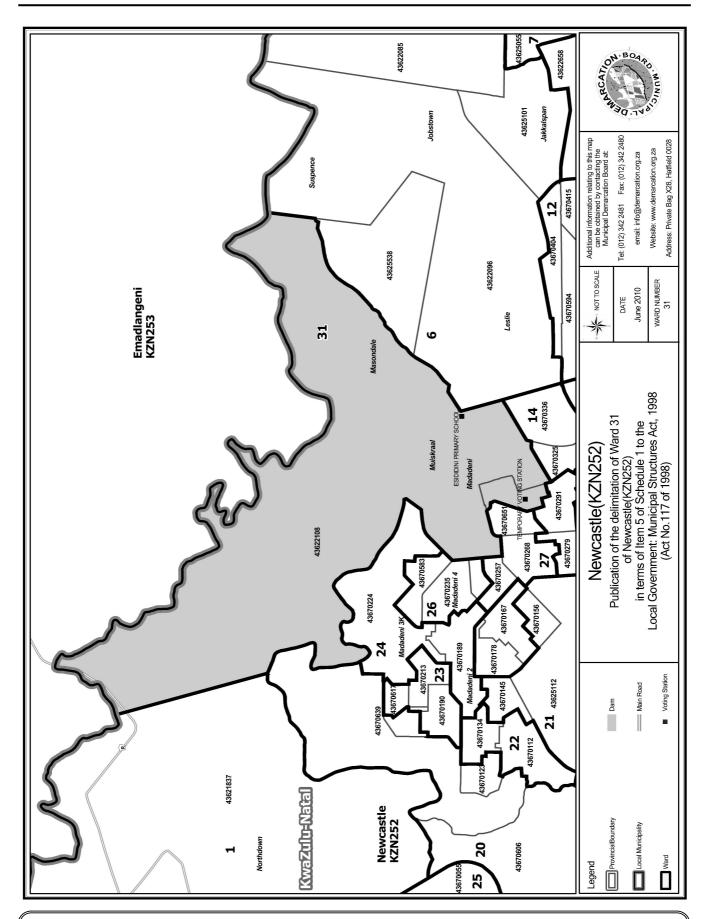

# WARD 31 comprises of a total of 4921 registered voters

| Voting District | Voting Station           | Number of Voters |
|-----------------|--------------------------|------------------|
| 43622108        | ESIDIDINI PRIMARY SCHOOL | 1894             |
| 43670280        | TEMPORARY VOTING STATION | 3027             |

#### WYK 31 het 4921 kiesers

| Stemdistrik | Stemlokaal               | Getal kiesers |
|-------------|--------------------------|---------------|
| 43622108    | ESIDIDINI PRIMARY SCHOOL | 1894          |
| 43670280    | TEMPORARY VOTING STATION | 3027          |