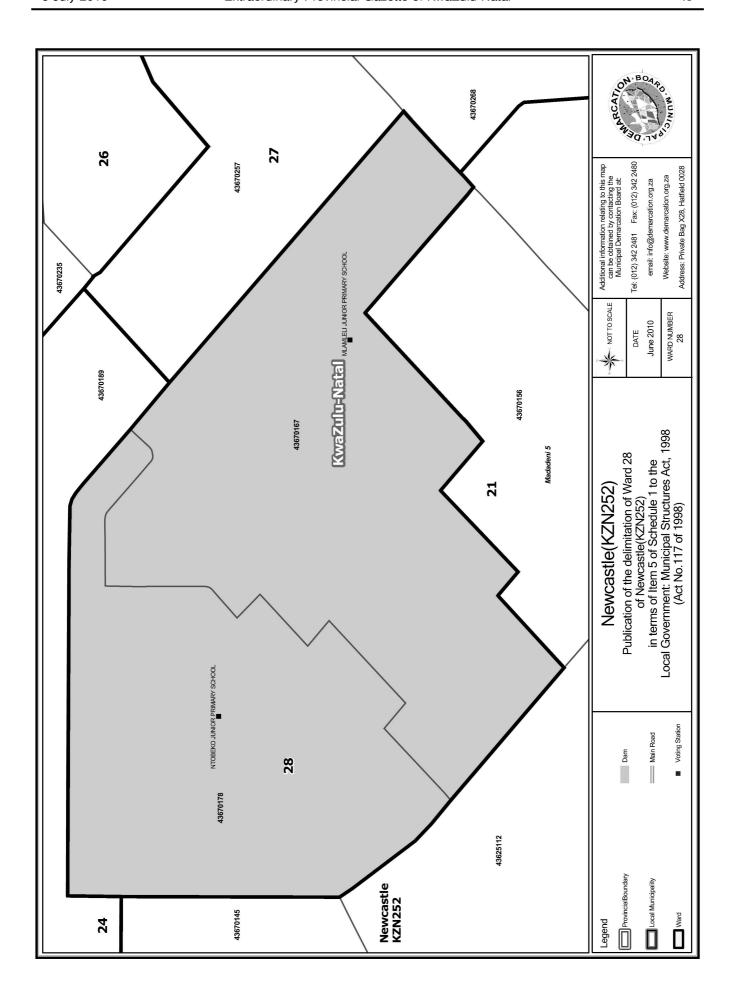

# WARD 28 comprises of a total of 4268 registered voters

| Voting District | Voting Station                 | Number of Voters |
|-----------------|--------------------------------|------------------|
| 43670167        | MLAMLELI JUNIOR PRIMARY SCHOOL | 2047             |
| 43670178        | NTOBEKO JUNIOR PRIMARY SCHOOL  | 2221             |