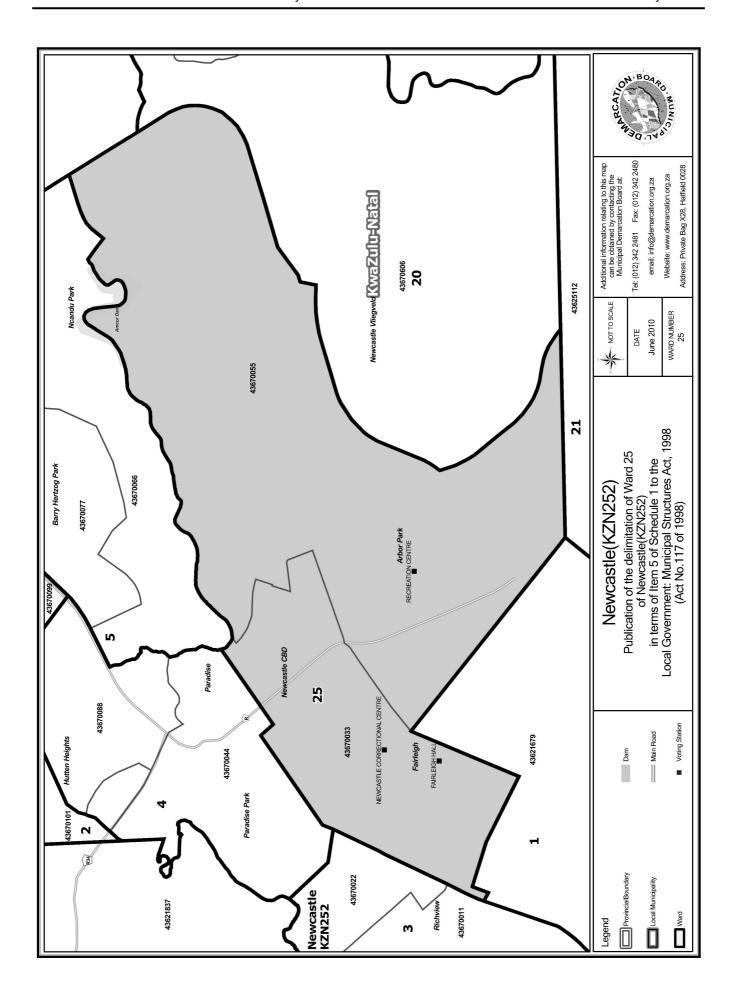

# WARD 25 comprises of a total of 4407 registered voters

| Voting District | Voting Station                | Number of Voters |
|-----------------|-------------------------------|------------------|
| 43670033        | NEWCASTLE CORRECTIONAL CENTRE | 2496             |
| 43670055        | RECREATION CENTRE             | 1911             |