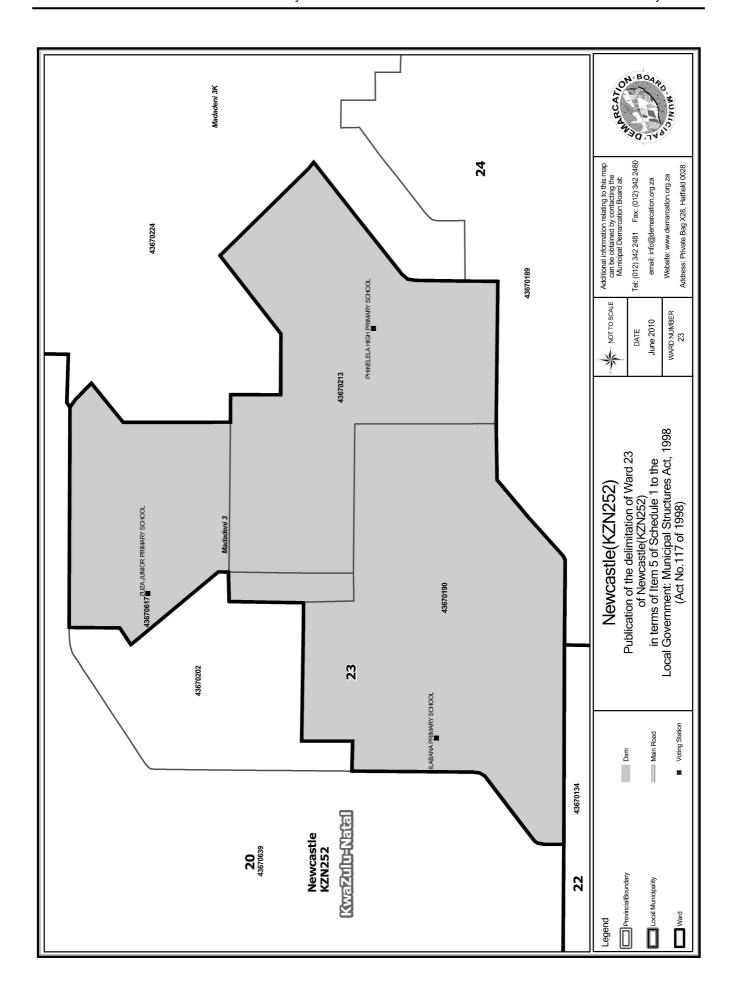

# WARD 23 comprises of a total of 4725 registered voters

| Voting District    | Voting Station                | Number of Voters |
|--------------------|-------------------------------|------------------|
| 43670190           | HLABANA PRIMARY SCHOOL        | 1211             |
| 43670202 (Portion) | MBUKENI HIGHER PRIMARY SCHOOL | 300              |
| 43670213           | PHIKELELA HIGH PRIMARY SCHOOL | 2188             |
| 43670617           | ZUZA JUNIOR PRIMARY SCHOOL    | 1026             |