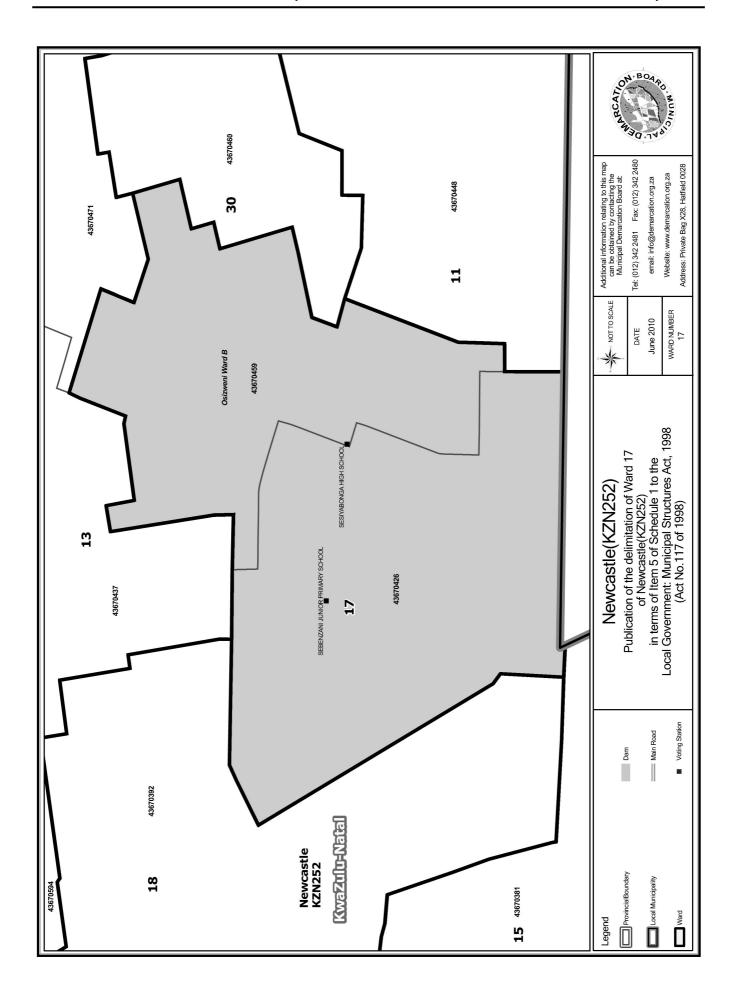

# WARD 17 comprises of a total of 3909 registered voters

| Voting District | Voting Station                  | Number of Voters |
|-----------------|---------------------------------|------------------|
| 43670426        | SEBENZANI JUNIOR PRIMARY SCHOOL | 1995             |
| 43670459        | SESIYABONGA HIGH SCHOOL         | 1914             |

# WYK 17 het 3909 kiesers

| Stemdistrik | Stemlokaal                      | Getal kiesers |
|-------------|---------------------------------|---------------|
| 43670426    | SEBENZANI JUNIOR PRIMARY SCHOOL | 1995          |
| 43670459    | SESIYABONGA HIGH SCHOOL         | 1914          |