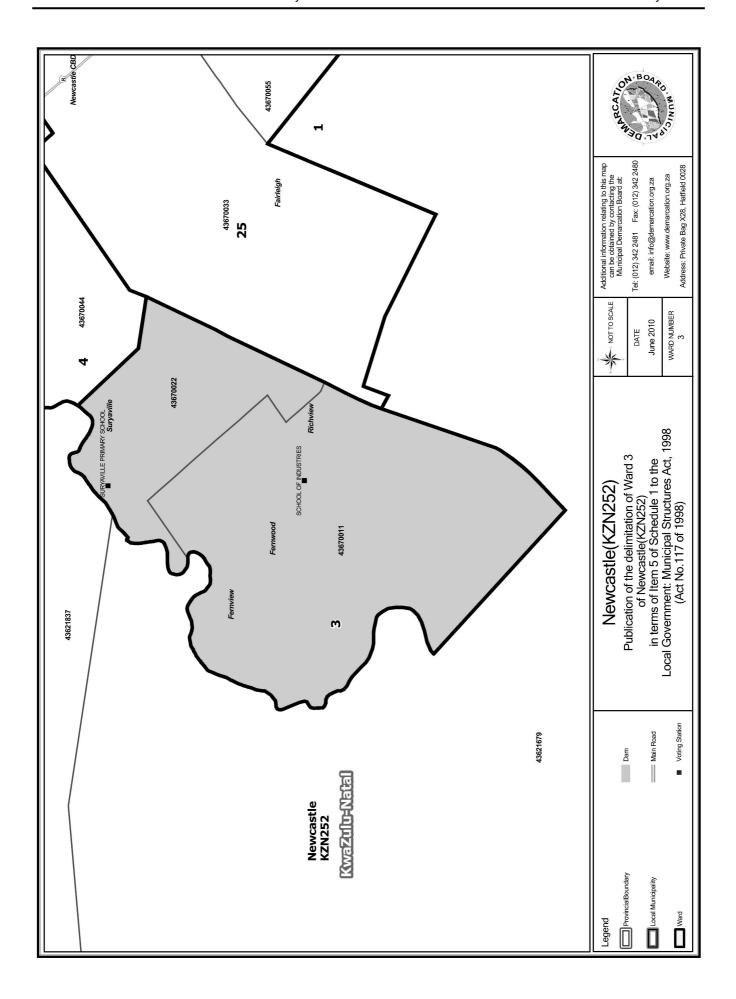

# WARD 3 comprises of a total of 4201 registered voters

| Voting District | Voting Station            | Number of Voters |
|-----------------|---------------------------|------------------|
| 43670011        | SCHOOL OF INDUSTRIES      | 2011             |
| 43670022        | SURYAVILLE PRIMARY SCHOOL | 2190             |

# WYK 3 het 4201 kiesers

| Stemdistrik | Stemlokaal                | Getal kiesers |
|-------------|---------------------------|---------------|
| 43670011    | SCHOOL OF INDUSTRIES      | 2011          |
| 43670022    | SURYAVILLE PRIMARY SCHOOL | 2190          |