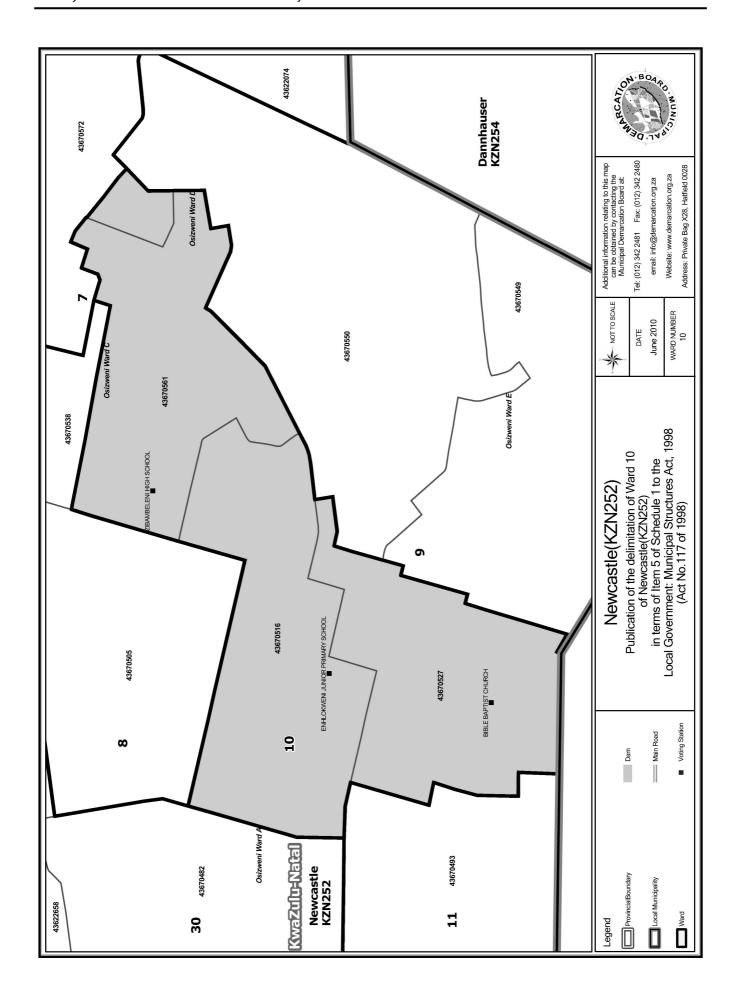

# WARD 10 comprises of a total of 4781 registered voters

| Voting District    | Voting Station                        | Number of Voters |
|--------------------|---------------------------------------|------------------|
| 43670516           | ENHLOKWENI JUNIOR PRIMARY SCHOOL      | 1780             |
| 43670527           | BIBLE BAPTIST CHURCH                  | 1406             |
| 43670561           | ZIBAMBELENI HIGH SCHOOL               | 1495             |
| 43670572 (Portion) | TEMPORARY VOTING STATION (OSIZWENI D) | 100              |

# WYK 10 het 4781 kiesers

| Stemdistrik         | Stemlokaal                            | Getal kiesers |
|---------------------|---------------------------------------|---------------|
| 43670516            | ENHLOKWENI JUNIOR PRIMARY SCHOOL      | 1780          |
| 43670527            | BIBLE BAPTIST CHURCH                  | 1406          |
| 43670561            | ZIBAMBELENI HIGH SCHOOL               | 1495          |
| 43670572 (Gedeelte) | TEMPORARY VOTING STATION (OSIZWENI D) | 100           |