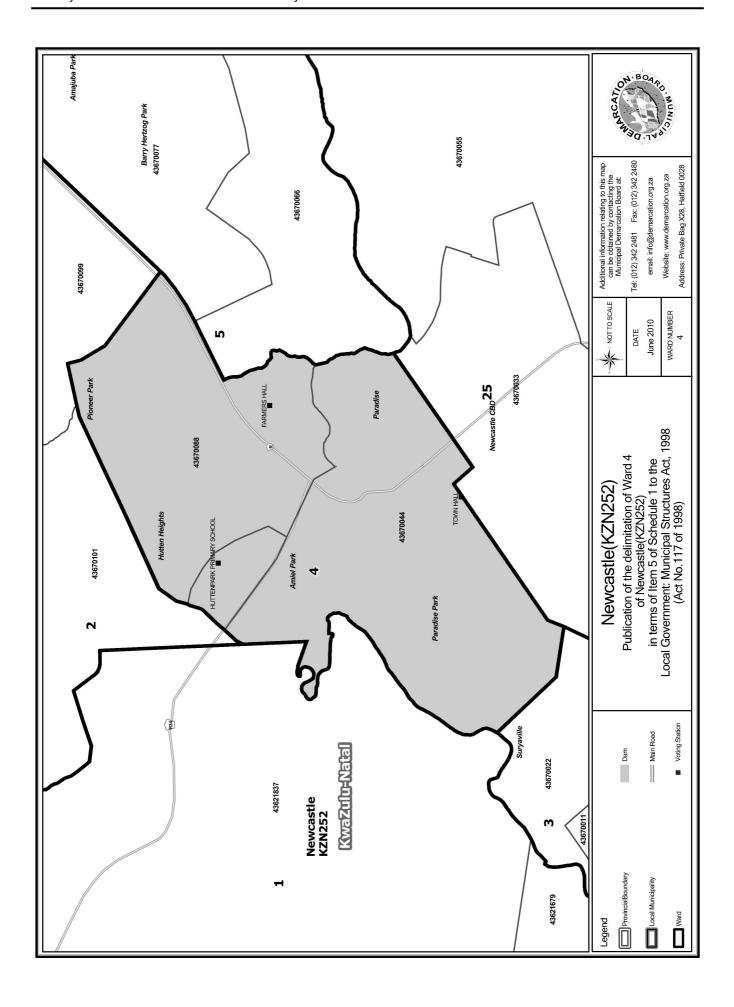

# WARD 4 comprises of a total of 4169 registered voters

| Voting District    | Voting Station            | Number of Voters |
|--------------------|---------------------------|------------------|
| 43670044           | TOWN HALL                 | 2034             |
| 43670088           | FARMERS HALL              | 1776             |
| 43670101 (Portion) | HUTTENPARK PRIMARY SCHOOL | 359              |

# WYK 4 het 4169 kiesers

| Stemdistrik         | Stemlokaal                | Getal kiesers |
|---------------------|---------------------------|---------------|
| 43670044            | TOWN HALL                 | 2034          |
| 43670088            | FARMERS HALL              | 1776          |
| 43670101 (Gedeelte) | HUTTENPARK PRIMARY SCHOOL | 359           |