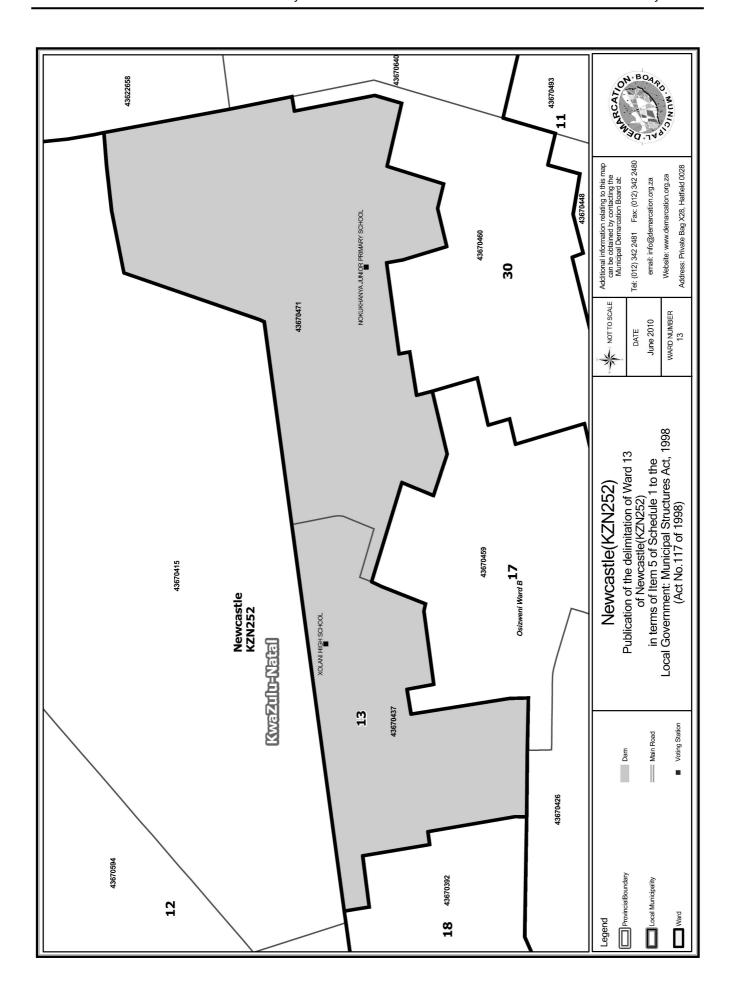

# WARD 13 comprises of a total of 4027 registered voters

| Voting District | Voting Station                   | Number of Voters |
|-----------------|----------------------------------|------------------|
| 43670437        | XOLANI HIGH SCHOOL               | 2162             |
| 43670471        | NOKUKHANYA JUNIOR PRIMARY SCHOOL | 1865             |

# WYK 13 het 4027 kiesers

| Stemdistrik | Stemlokaal                       | Getal kiesers |
|-------------|----------------------------------|---------------|
| 43670437    | XOLANI HIGH SCHOOL               | 2162          |
| 43670471    | NOKUKHANYA JUNIOR PRIMARY SCHOOL | 1865          |