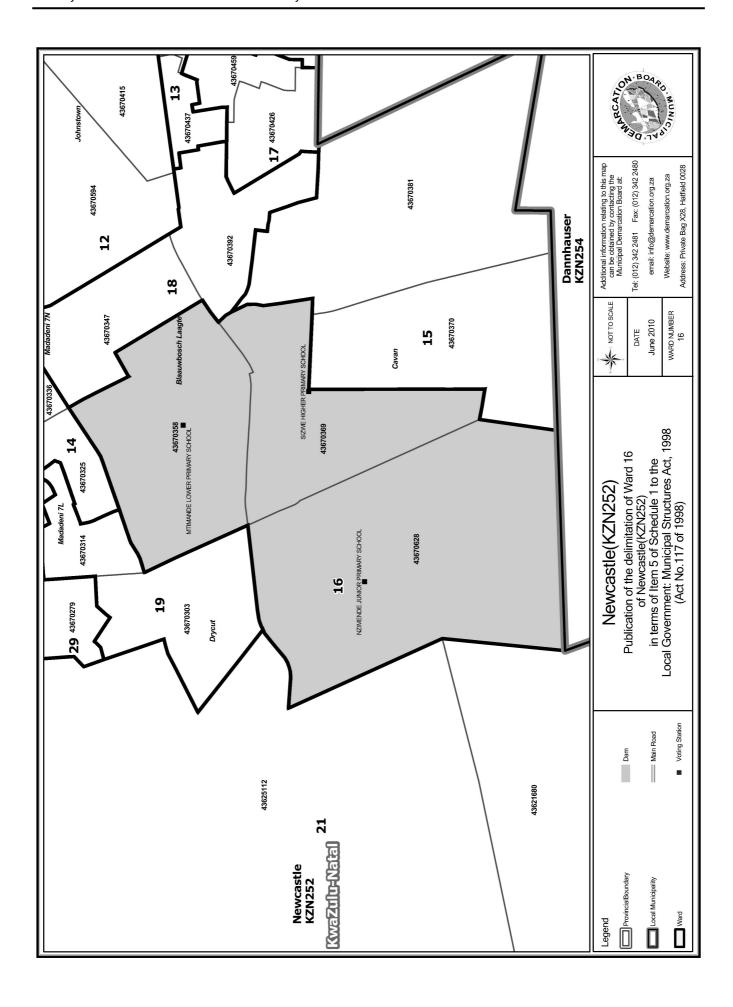

# WARD 16 comprises of a total of 5047 registered voters

| Voting District | Voting Station                 | Number of Voters |
|-----------------|--------------------------------|------------------|
| 43670358        | MTIMANDE LOWER PRIMARY SCHOOL  | 2457             |
| 43670369        | SIZWE HIGHER PRIMARY SCHOOL    | 1948             |
| 43670628        | NZIMENDE JUNIOR PRIMARY SCHOOL | 642              |

#### WYK 16 het 5047 kiesers

| Stemdistrik | Stemlokaal                     | Getal kiesers |
|-------------|--------------------------------|---------------|
| 43670358    | MTIMANDE LOWER PRIMARY SCHOOL  | 2457          |
| 43670369    | SIZWE HIGHER PRIMARY SCHOOL    | 1948          |
| 43670628    | NZIMENDE JUNIOR PRIMARY SCHOOL | 642           |