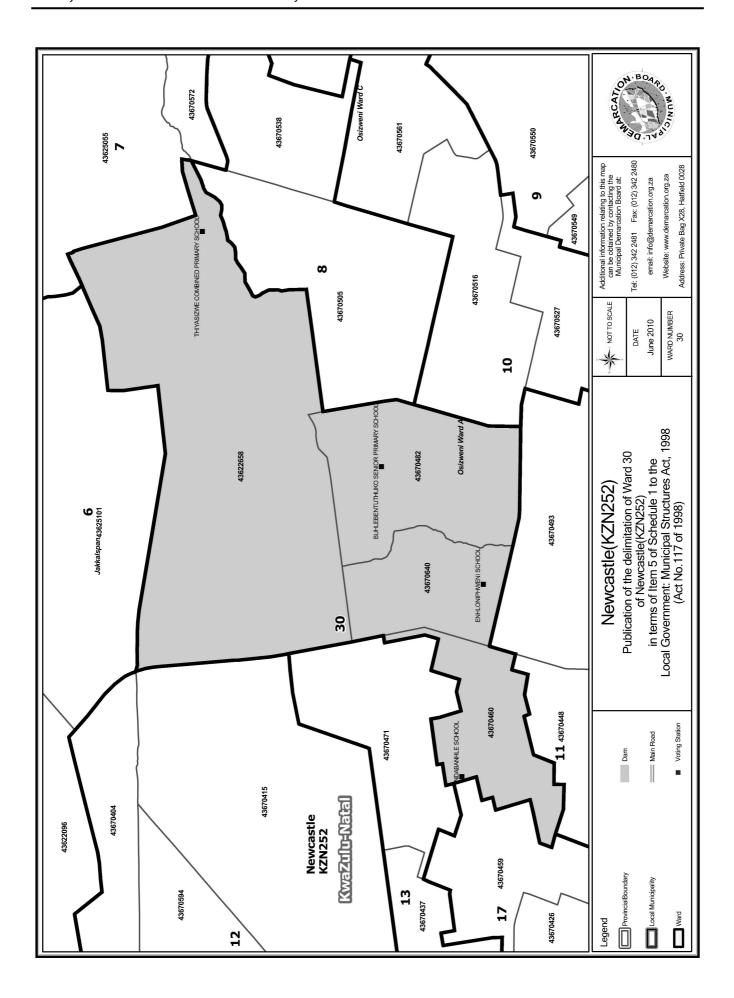

# WARD 30 comprises of a total of 5231 registered voters

| Voting District | Voting Station                        | Number of Voters |
|-----------------|---------------------------------------|------------------|
| 43622658        | THIYASIZWE COMBINED PRIMARY SCHOOL    | 1342             |
| 43670460        | NDABANHLE SCHOOL                      | 1695             |
| 43670482        | BUHLEBENTUTHUKO SENIOR PRIMARY SCHOOL | 1629             |
| 43670640        | ENHLONIPHWENI SCHOOL                  | 565              |

# WYK 30 het 5231 kiesers

| Stemdistrik | Stemlokaal                            | Getal kiesers |
|-------------|---------------------------------------|---------------|
| 43622658    | THIYASIZWE COMBINED PRIMARY SCHOOL    | 1342          |
| 43670460    | NDABANHLE SCHOOL                      | 1695          |
| 43670482    | BUHLEBENTUTHUKO SENIOR PRIMARY SCHOOL | 1629          |
| 43670640    | ENHLONIPHWENI SCHOOL                  | 565           |