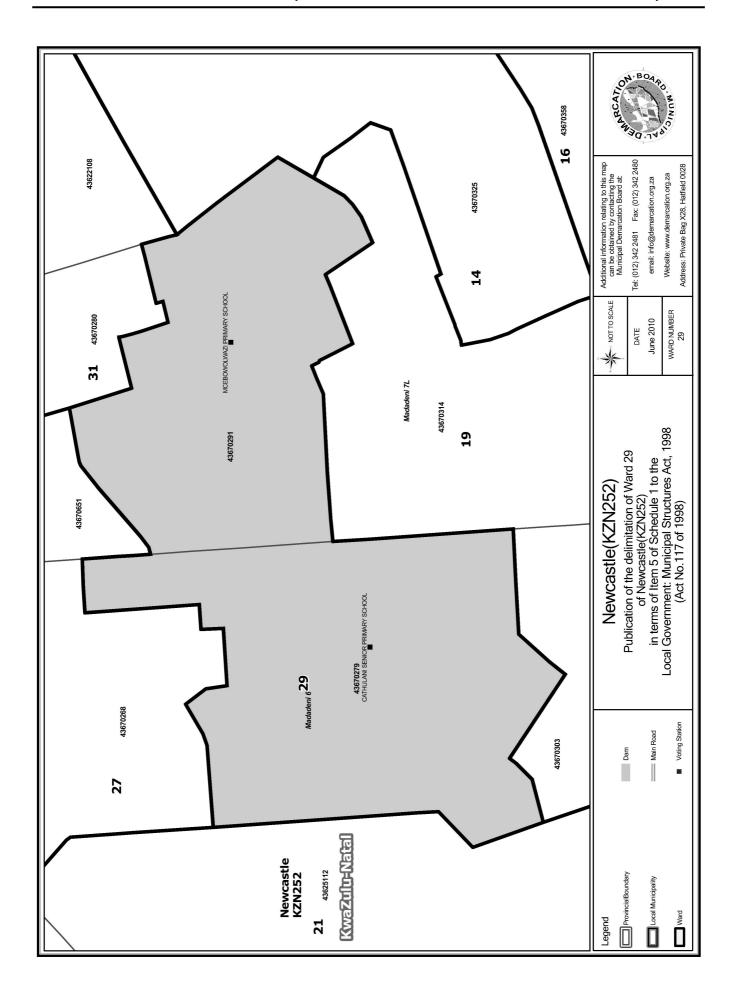

# WARD 29 comprises of a total of 4464 registered voters

| Voting District | Voting Station                  | Number of Voters |
|-----------------|---------------------------------|------------------|
| 43670279        | CATHULANI SENIOR PRIMARY SCHOOL | 2284             |
| 43670291        | MCEBOWOLWAZI PRIMARY SCHOOL     | 2180             |