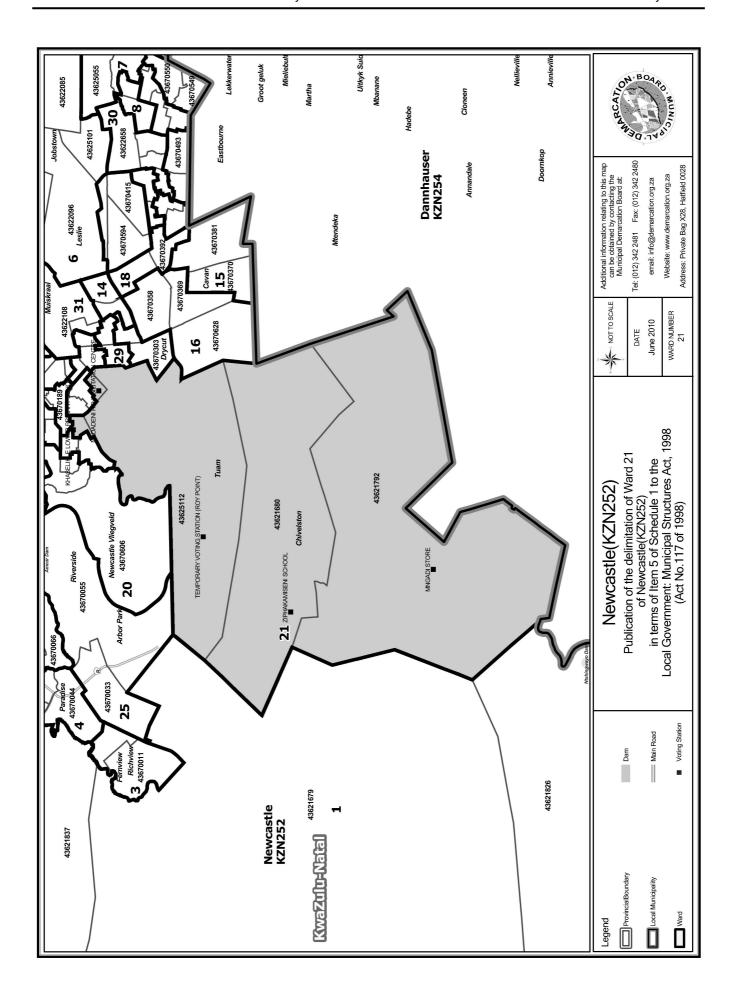

# WARD 21 comprises of a total of 4842 registered voters

| Voting District | Voting Station                       | Number of Voters |
|-----------------|--------------------------------------|------------------|
| 43621680        | ZIPHAKAMISENI SCHOOL                 | 1015             |
| 43621792        | MNGADI STORE                         | 883              |
| 43625112        | TEMPORARY VOTING STATION (ROY POINT) | 300              |
| 43670145        | KHASELIHLE LOWER PRIMARY SCHOOL      | 1443             |
| 43670156        | MADADENI REHABILITATION CENTRE       | 1201             |

'n Oorsigkaart van die munisipale grens met die grense van die wyke binne die munisipale grens, en 'n kaart van elke wyk, is aangeheg. Ingeval van 'n verskil tussen 'n kaart en hierdie bylae, sal die kaart geld.