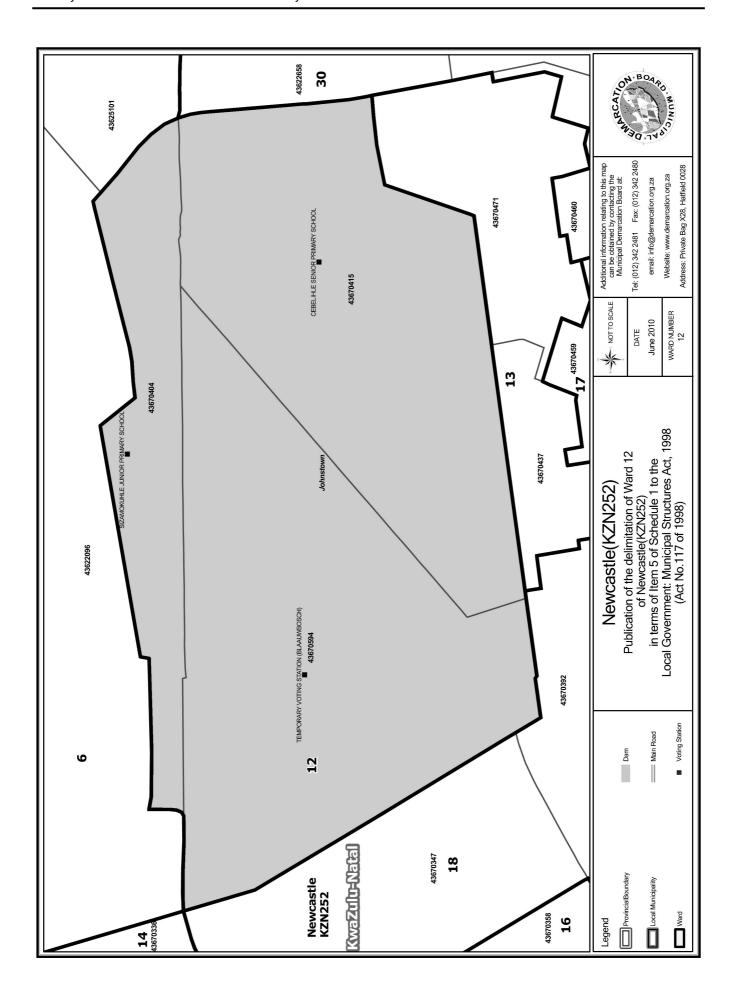

# WARD 12 comprises of a total of 4374 registered voters

| Voting District | Voting Station                         | Number of Voters |
|-----------------|----------------------------------------|------------------|
| 43670404        | SIZAMOKUHLE JUNIOR PRIMARY SCHOOL      | 1208             |
| 43670415        | CEBELIHLE SENIOR PRIMARY SCHOOL        | 1448             |
| 43670594        | TEMPORARY VOTING STATION (BLAAUWBOSCH) | 1718             |

#### WYK 12 het 4374 kiesers

| Stemdistrik | Stemlokaal                             | Getal kiesers |
|-------------|----------------------------------------|---------------|
| 43670404    | SIZAMOKUHLE JUNIOR PRIMARY SCHOOL      | 1208          |
| 43670415    | CEBELIHLE SENIOR PRIMARY SCHOOL        | 1448          |
| 43670594    | TEMPORARY VOTING STATION (BLAAUWBOSCH) | 1718          |