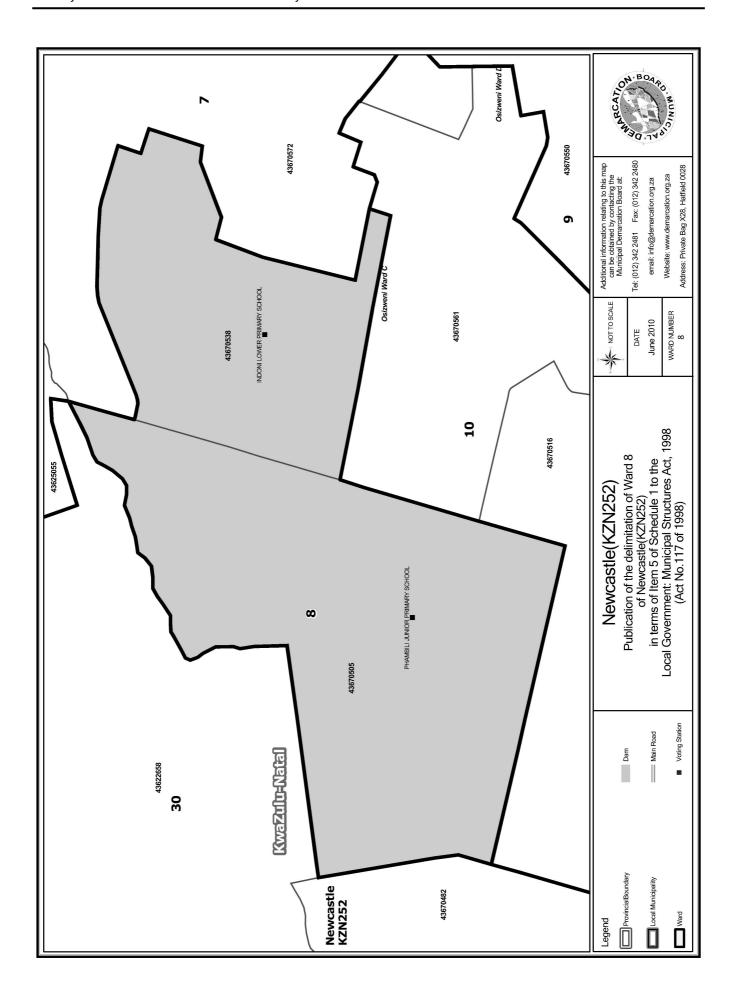

# WARD 8 comprises of a total of 4145 registered voters

| Voting District | Voting Station                 | Number of Voters |
|-----------------|--------------------------------|------------------|
| 43670505        | PHAMBILI JUNIOR PRIMARY SCHOOL | 1934             |
| 43670538        | INDONI LOWER PRIMARY SCHOOL    | 2211             |