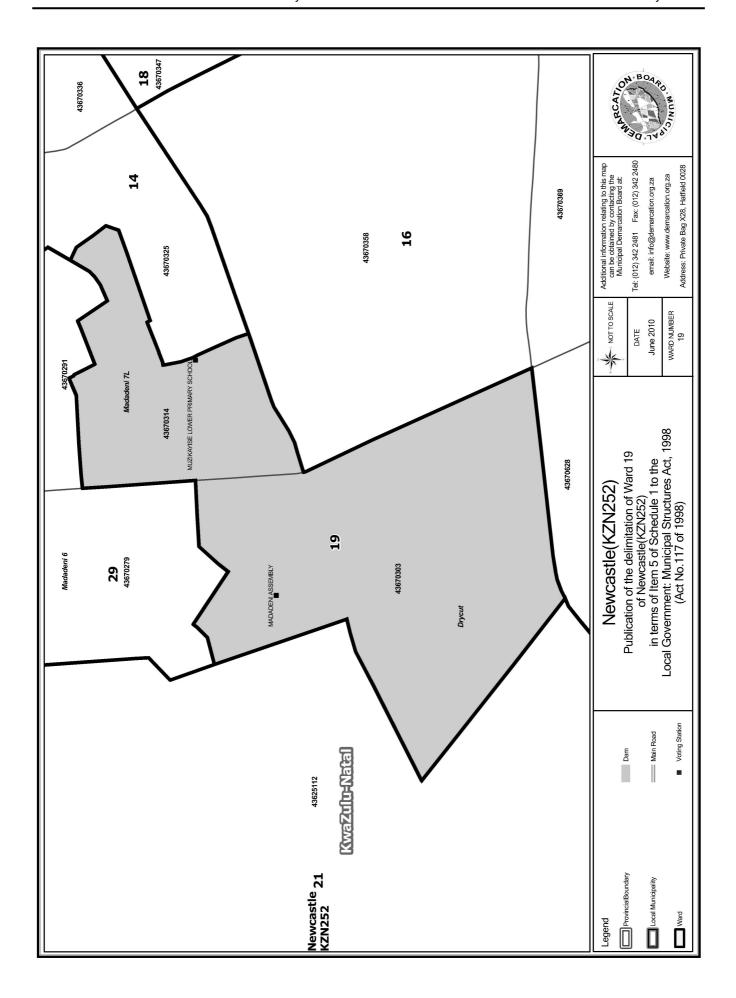

# WARD 19 comprises of a total of 4334 registered voters

| Voting District | Voting Station                  | Number of Voters |
|-----------------|---------------------------------|------------------|
| 43670303        | MADADENI ASSEMBLY               | 1770             |
| 43670314        | MUZIKAYISE LOWER PRIMARY SCHOOL | 2564             |

'n Oorsigkaart van die munisipale grens met die grense van die wyke binne die munisipale grens, en 'n kaart van elke wyk, is aangeheg. Ingeval van 'n verskil tussen 'n kaart en hierdie bylae, sal die kaart geld.