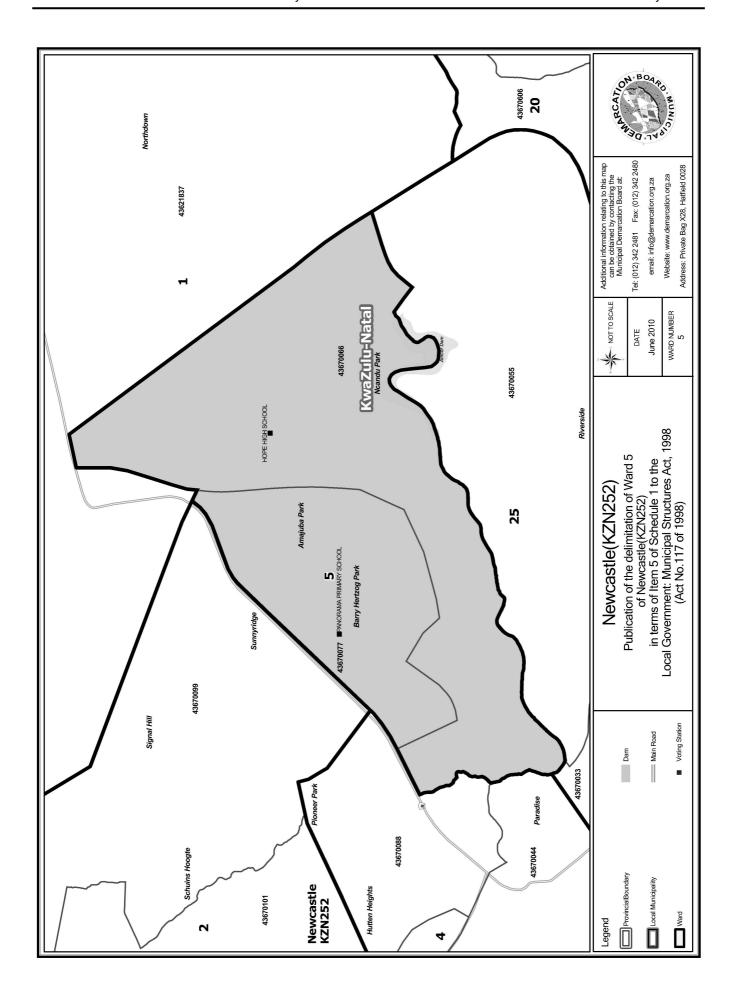

# WARD 5 comprises of a total of 4340 registered voters

| Voting District | Voting Station          | Number of Voters |
|-----------------|-------------------------|------------------|
| 43670066        | HOPE HIGH SCHOOL        | 2141             |
| 43670077        | PANORAMA PRIMARY SCHOOL | 2199             |

#### WYK 5 het 4340 kiesers

| Stemdistrik | Stemlokaal              | Getal kiesers |
|-------------|-------------------------|---------------|
| 43670066    | HOPE HIGH SCHOOL        | 2141          |
| 43670077    | PANORAMA PRIMARY SCHOOL | 2199          |