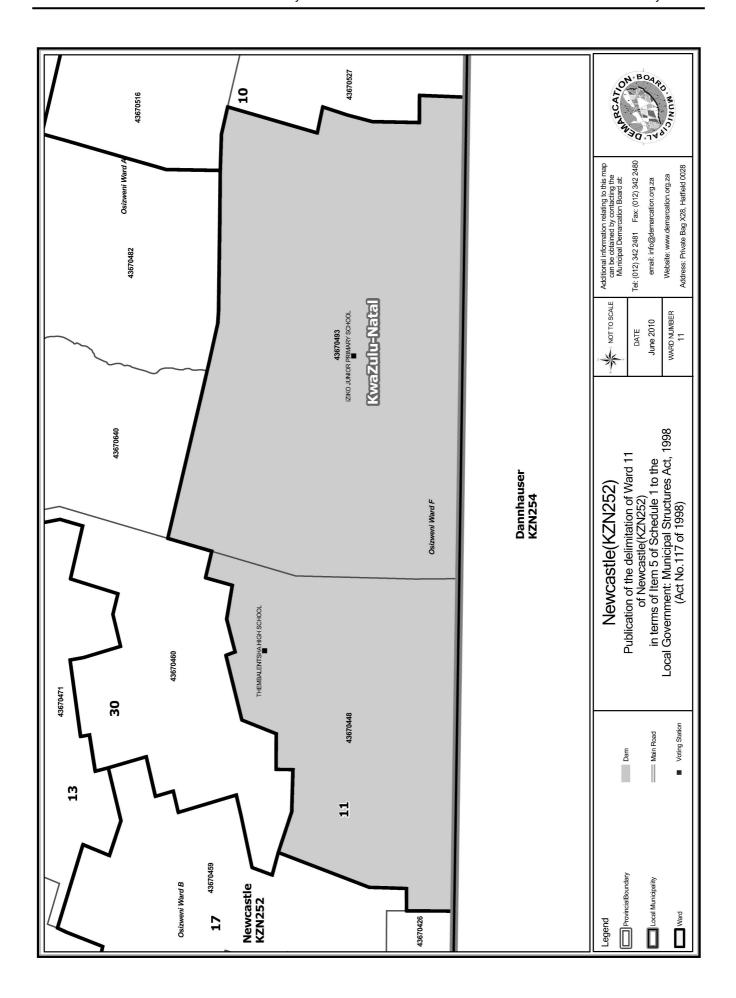

# WARD 11 comprises of a total of 4082 registered voters

| Voting District | Voting Station              | Number of Voters |
|-----------------|-----------------------------|------------------|
| 43670448        | THEMBALENTSHA HIGH SCHOOL   | 1882             |
| 43670493        | IZIKO JUNIOR PRIMARY SCHOOL | 2200             |

# WYK 11 het 4082 kiesers

| Stemdistrik | Stemlokaal                  | Getal kiesers |
|-------------|-----------------------------|---------------|
| 43670448    | THEMBALENTSHA HIGH SCHOOL   | 1882          |
| 43670493    | IZIKO JUNIOR PRIMARY SCHOOL | 2200          |