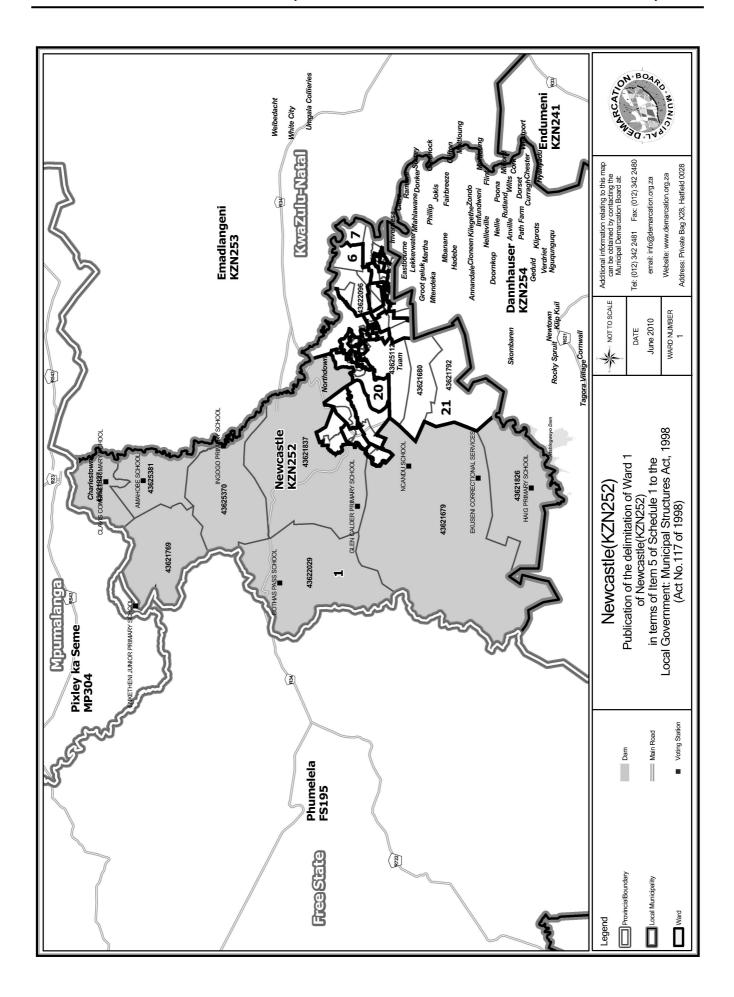

An overview map of the boundary of the municipality, with the boundaries of the wards within the municipal boundary, and a map of each ward are attached. In case of a discrepancy between a map and this schedule, the map will prevail.

'n Oorsigkaart van die munisipale grens met die grense van die wyke binne die munisipale grens, en 'n kaart van elke wyk, is aangeheg. Ingeval van 'n verskil tussen 'n kaart en hierdie bylae, sal die kaart geld.

# WARD 1 comprises of a total of 4572 registered voters

| Voting District | Voting Station                  | Number of Voters |
|-----------------|---------------------------------|------------------|
| 43621679        | NCANDU SCHOOL                   | 659              |
| 43621769        | ENKETHENI JUNIOR PRIMARY SCHOOL | 162              |
| 43621826        | HAIG PRIMARY SCHOOL             | 433              |
| 43621837        | GLEN CALDER PRIMARY SCHOOL      | 281              |
| 43621927        | CLAVIS COMBINED PRIMARY SCHOOL  | 1608             |
| 43622029        | BOTHAS PASS SCHOOL              | 463              |
| 43625370        | INGOGO PRIMARY SCHOOL           | 692              |
| 43625381        | AMAHOBE SCHOOL                  | 274              |

# WYK 1 het 4572 kiesers

| Stemdistrik | Stemlokaal                      | Getal kiesers |
|-------------|---------------------------------|---------------|
| 43621679    | NCANDU SCHOOL                   | 659           |
| 43621769    | ENKETHENI JUNIOR PRIMARY SCHOOL | 162           |
| 43621826    | HAIG PRIMARY SCHOOL             | 433           |
| 43621837    | GLEN CALDER PRIMARY SCHOOL      | 281           |
| 43621927    | CLAVIS COMBINED PRIMARY SCHOOL  | 1608          |
| 43622029    | BOTHAS PASS SCHOOL              | 463           |
| 43625370    | INGOGO PRIMARY SCHOOL           | 692           |
| 43625381    | AMAHOBE SCHOOL                  | 274           |