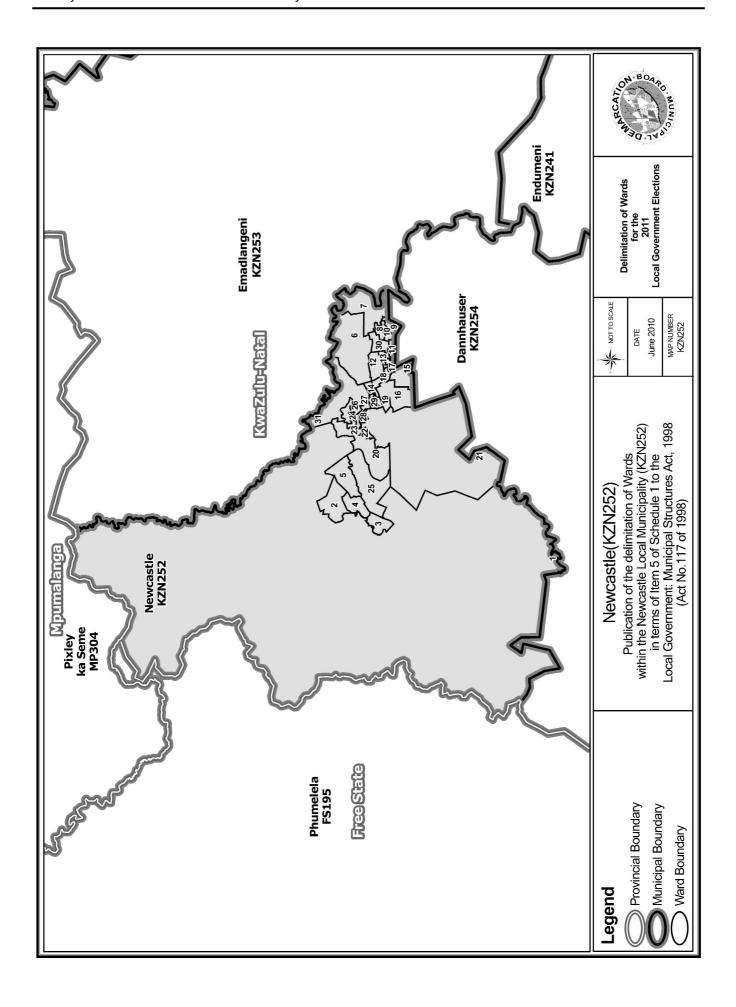

An overview map of the boundary of the municipality, with the boundaries of the wards within the municipal boundary, and a map of each ward are attached. In case of a discrepancy between a map and this schedule, the map will prevail.

'n Oorsigkaart van die munisipale grens met die grense van die wyke binne die munisipale grens, en 'n kaart van elke wyk, is aangeheg. Ingeval van 'n verskil tussen 'n kaart en hierdie bylae, sal die kaart geld.