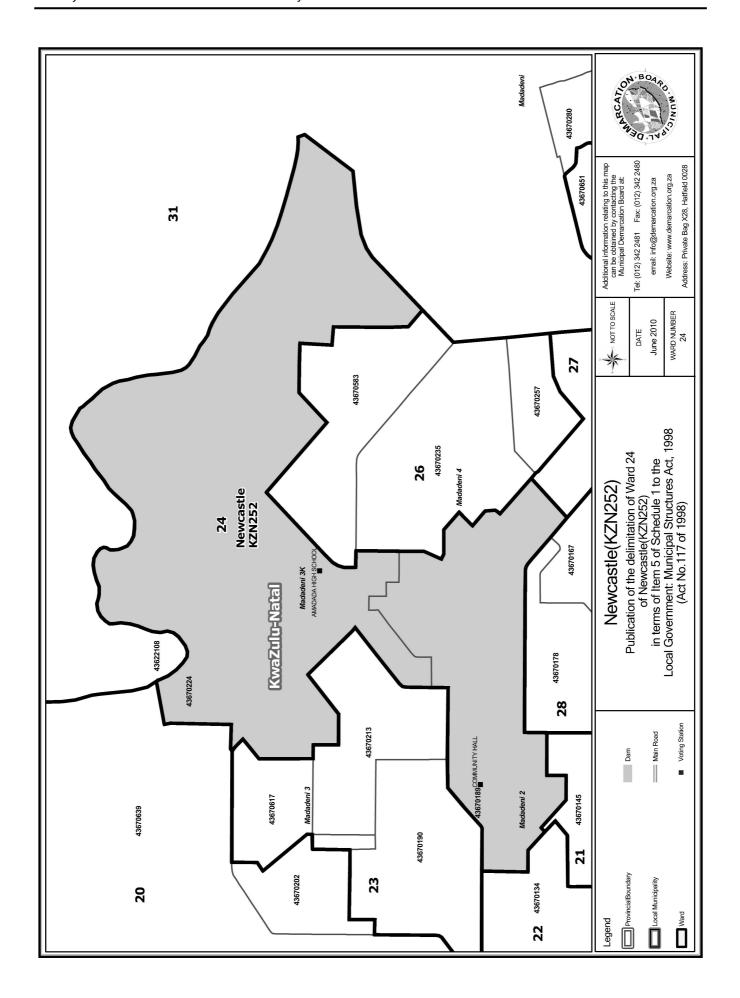

# WARD 24 comprises of a total of 4144 registered voters

| Voting District | Voting Station      | Number of Voters |
|-----------------|---------------------|------------------|
| 43670189        | COMMUNITY HALL      | 2192             |
| 43670224        | AMADADA HIGH SCHOOL | 1952             |