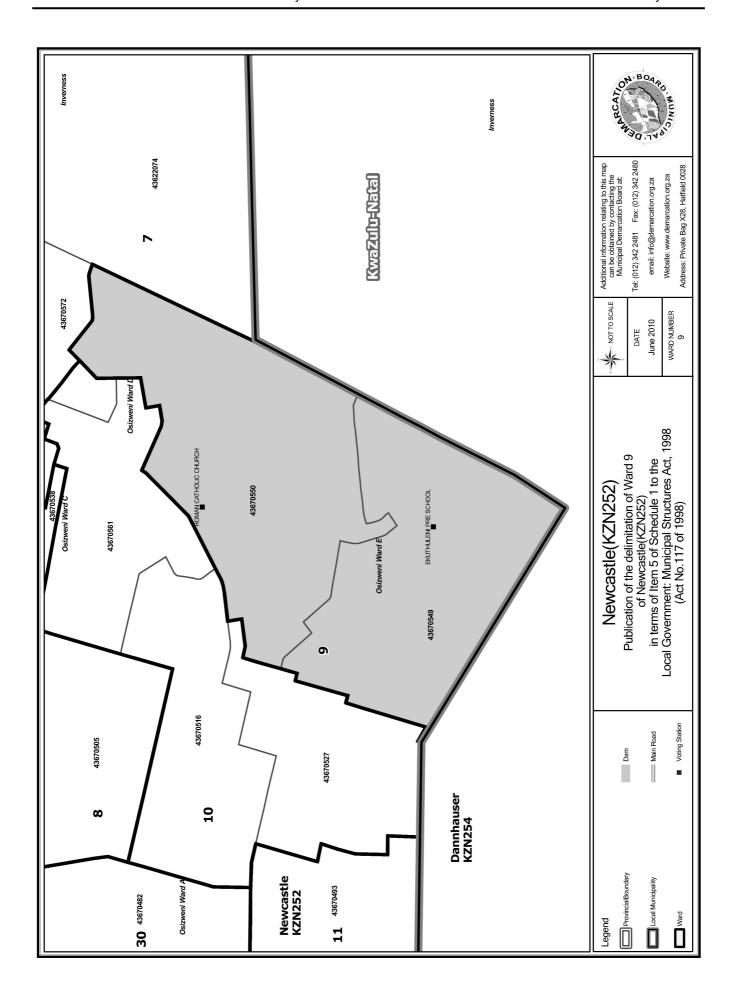

# WARD 9 comprises of a total of 4677 registered voters

| Voting District | Voting Station        | Number of Voters |
|-----------------|-----------------------|------------------|
| 43670549        | EKUTHULENI PRE SCHOOL | 2539             |
| 43670550        | ROMAN CATHOLIC CHURCH | 2138             |