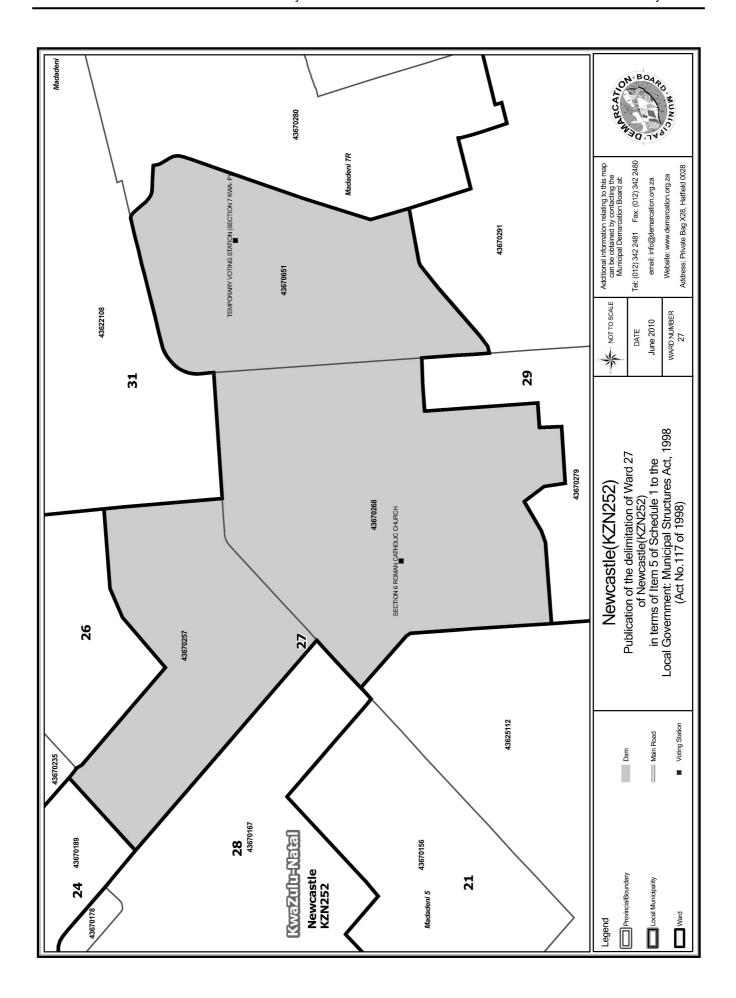

# WARD 27 comprises of a total of 4604 registered voters

| Voting District    | Voting Station                              | Number of Voters |
|--------------------|---------------------------------------------|------------------|
| 43670257 (Portion) | HLALANATHI SCHOOL                           | 1696             |
| 43670268           | SECTION 6 ROMAN CATHOLIC CHURCH             | 2135             |
| 43670651           | TEMPORARY VOTING STATION (SECTION 7 KWA- P) | 773              |