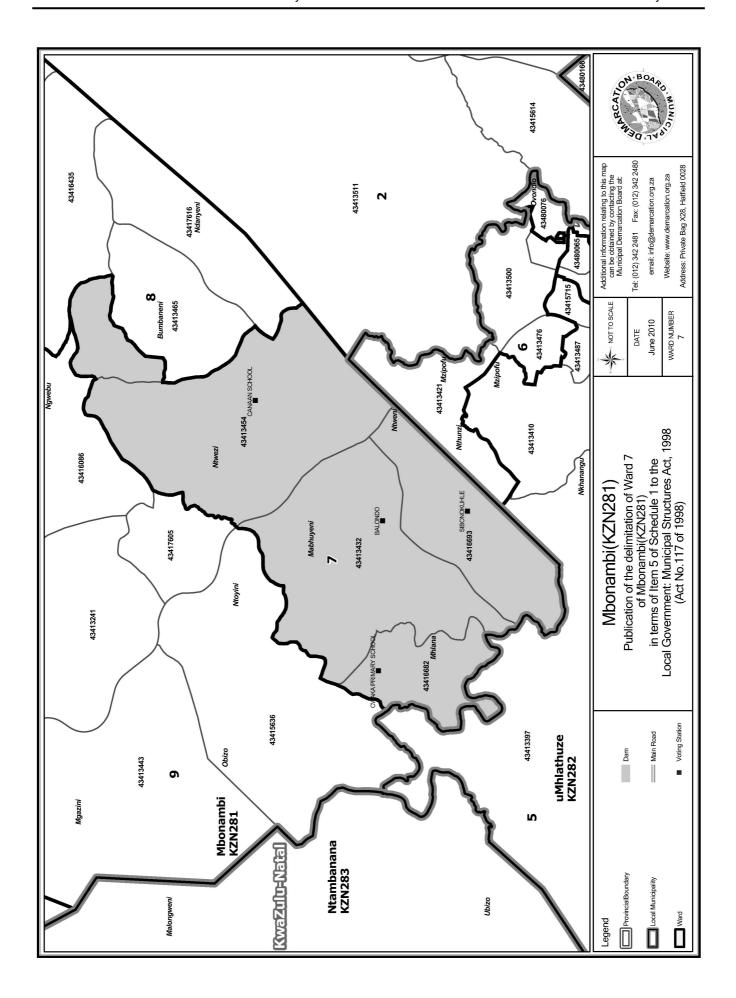

# WARD 7 comprises of a total of 3601 registered voters

| Voting District    | Voting Station       | Number of Voters |
|--------------------|----------------------|------------------|
| 43413432           | BALONDO              | 1060             |
| 43413454           | CANAAN SCHOOL        | 948              |
| 43413465 (Portion) | UYENGO HIGH SCHOOL   | 200              |
| 43416682           | CWAKA PRIMARY SCHOOL | 848              |
| 43416693           | SIBONOKUHLE          | 545              |