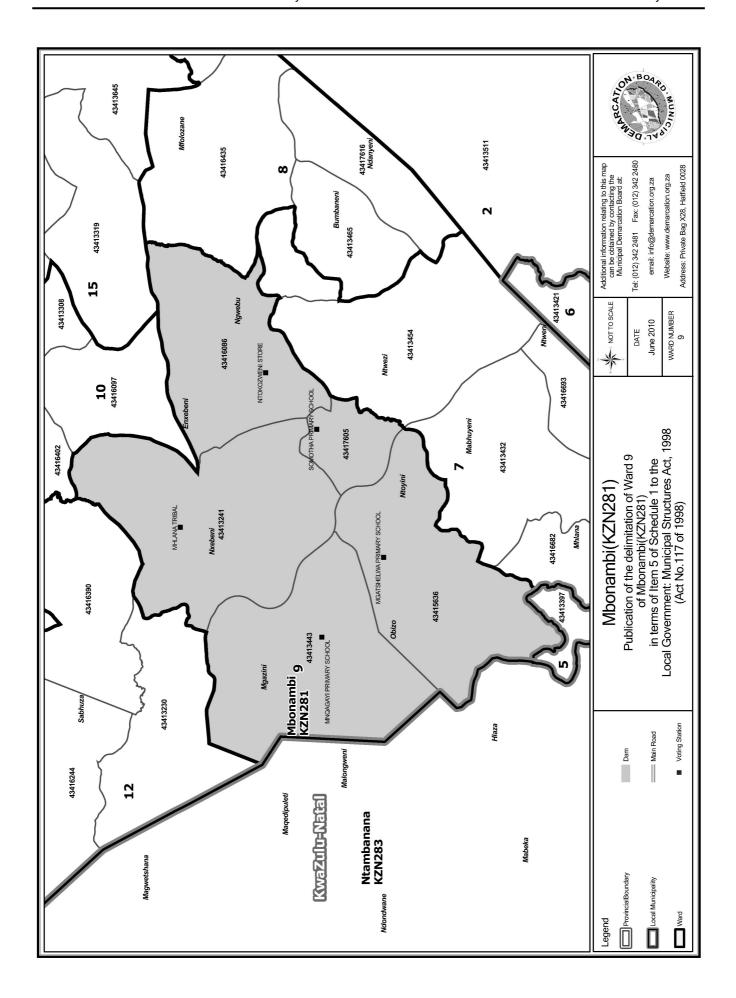

# WARD 9 comprises of a total of 4048 registered voters

| Voting District | Voting Station            | Number of Voters |
|-----------------|---------------------------|------------------|
| 43413241        | MHLANA TRIBAL             | 1448             |
| 43413443        | MNQAGAYI PRIMARY SCHOOL   | 712              |
| 43415636        | MGATSHELWA PRIMARY SCHOOL | 916              |
| 43416086        | NTOKOZWENI STORE          | 465              |
| 43417605        | SOMOTHA PRIMARY SCHOOL    | 507              |