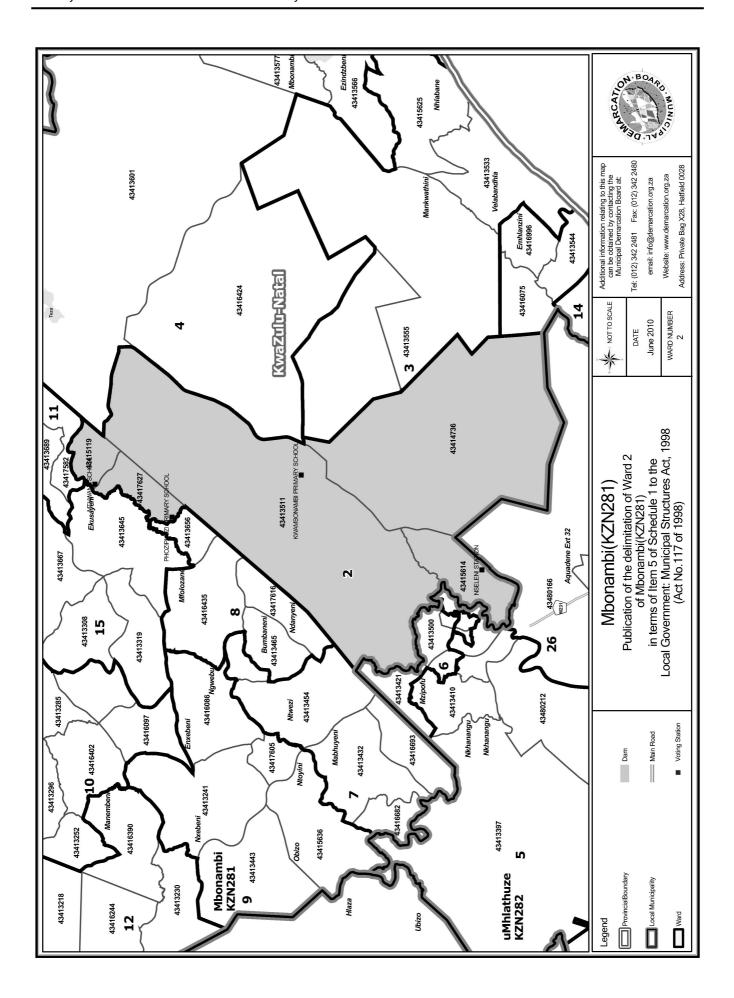

# WARD 2 comprises of a total of 3463 registered voters

| Voting District    | Voting Station             | Number of Voters |
|--------------------|----------------------------|------------------|
| 43413511           | KWAMBONAMBI PRIMARY SCHOOL | 2105             |
| 43414736 (Portion) | KWAZISHESHE                | 111              |
| 43415119           | MTHWANA SCHOOL             | 609              |
| 43415614           | NSELENI STATION            | 240              |
| 43417627           | PHOZIPHOZI PRIMARY SCHOOL  | 398              |