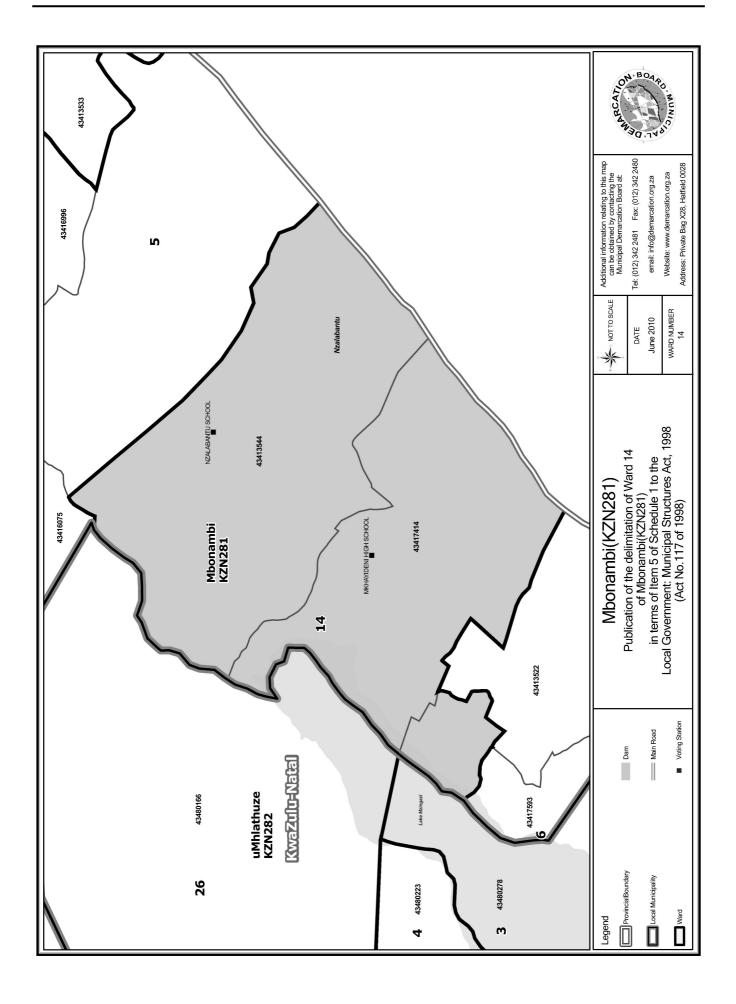

#### WARD 14 comprises of a total of 4154 registered voters

| Voting District    | Voting Station            | Number of Voters |
|--------------------|---------------------------|------------------|
| 43413544 (Portion) | NZALABANTU SCHOOL         | 2217             |
| 43417414           | MKHAYIDENI HIGH SCHOOL    | 1537             |
| 43417593 (Portion) | EKUVUKENI ANGLICAN CHURCH | 400              |