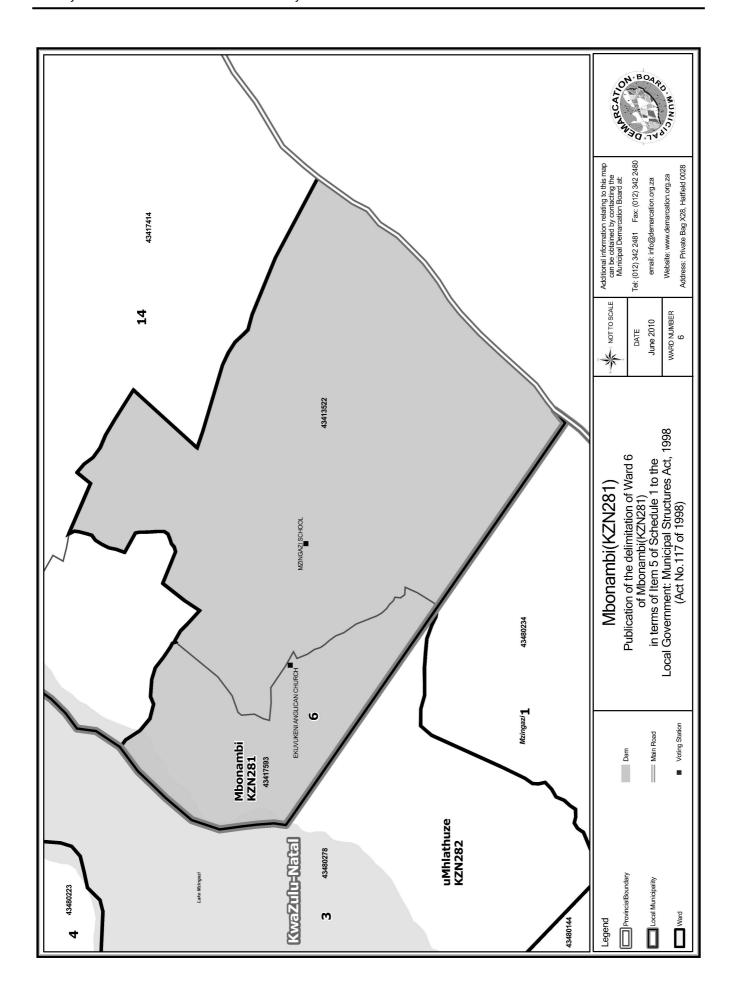

# WARD 6 comprises of a total of 4133 registered voters

| Voting District    | Voting Station            | Number of Voters |
|--------------------|---------------------------|------------------|
| 43413522           | MZINGAZI SCHOOL           | 3388             |
| 43417593 (Portion) | EKUVUKENI ANGLICAN CHURCH | 745              |