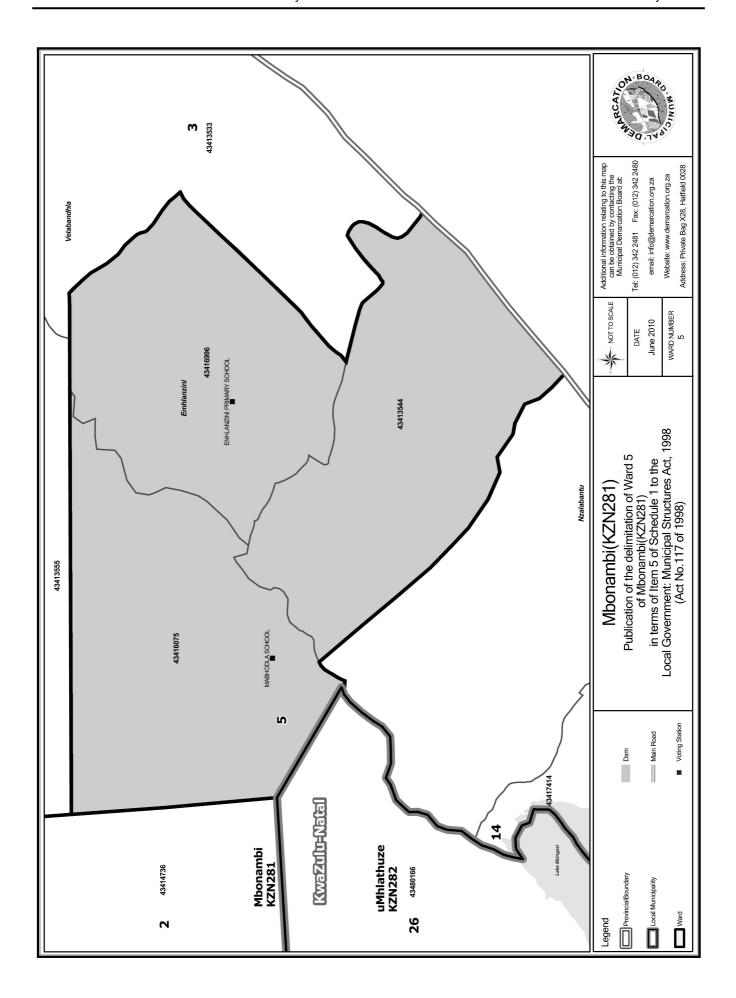

# WARD 5 comprises of a total of 3550 registered voters

| Voting District    | Voting Station            | Number of Voters |
|--------------------|---------------------------|------------------|
| 43413544 (Portion) | NZALABANTU SCHOOL         | 1600             |
| 43416075           | MABHODLA SCHOOL           | 888              |
| 43416996           | ENHLANZINI PRIMARY SCHOOL | 1062             |