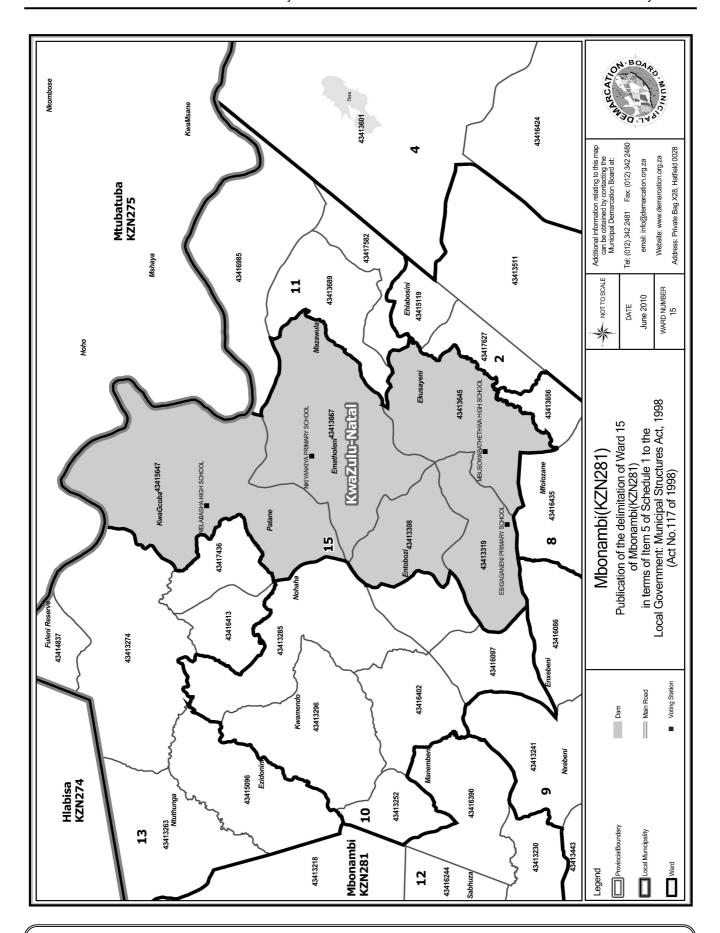

#### WARD 15 comprises of a total of 4062 registered voters

| Voting District    | Voting Station               | Number of Voters |
|--------------------|------------------------------|------------------|
| 43413308 (Portion) | MCUTHUNGU SCHOOL             | 250              |
| 43413319           | ESIGAGANENI PRIMARY SCHOOL   | 644              |
| 43413645           | MBUSOWABATHETHWA HIGH SCHOOL | 1454             |
| 43413667           | NKIYANKIYA PRIMARY SCHOOL    | 792              |
| 43415647           | WELABASHA HIGH SCHOOL        | 922              |