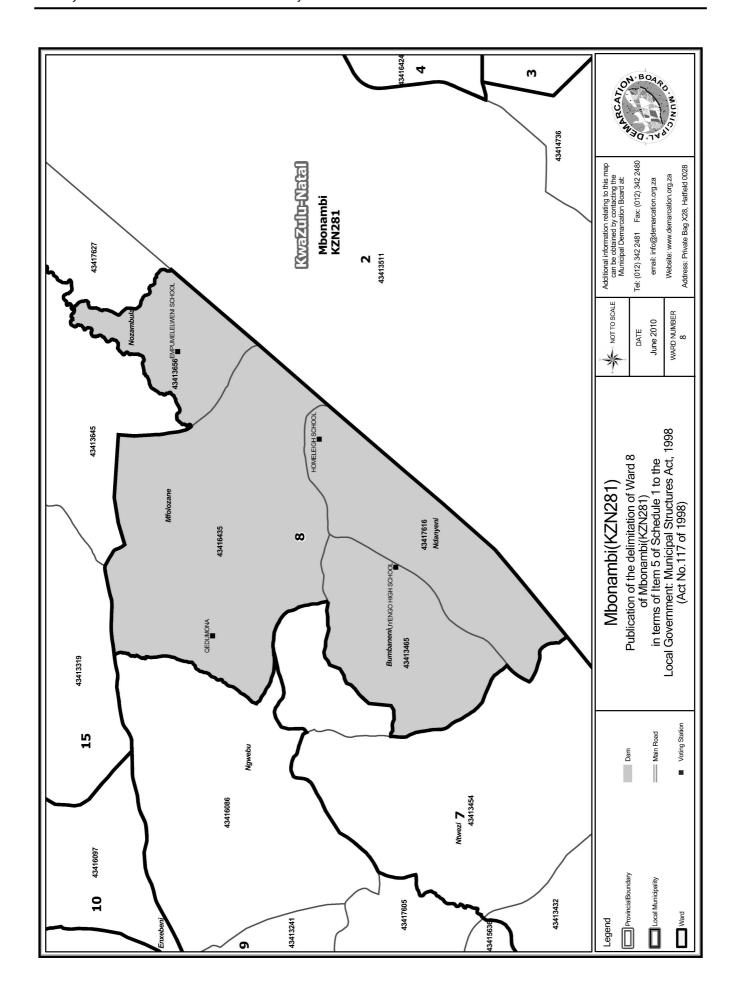

# WARD 8 comprises of a total of 4181 registered voters

| Voting District    | Voting Station       | Number of Voters |
|--------------------|----------------------|------------------|
| 43413465 (Portion) | UYENGO HIGH SCHOOL   | 1589             |
| 43413656           | EMPUMELELWENI SCHOOL | 1400             |
| 43416435           | QEDUMONA             | 386              |
| 43417616           | HOMELEIGH SCHOOL     | 806              |