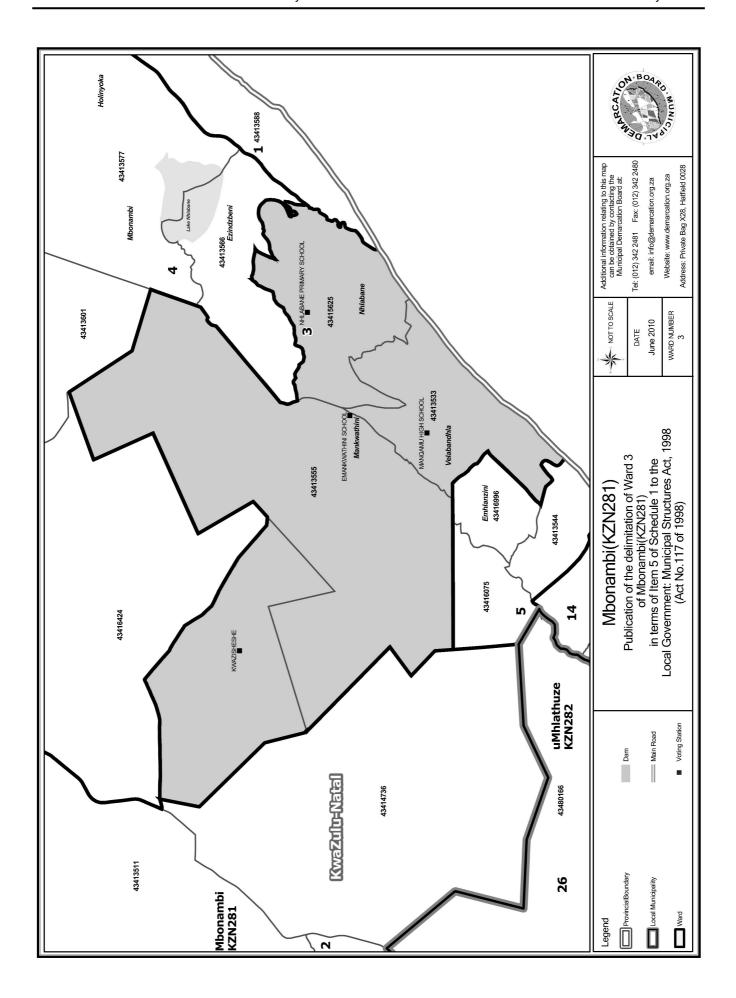

# WARD 3 comprises of a total of 3123 registered voters

| Voting District    | Voting Station          | Number of Voters |
|--------------------|-------------------------|------------------|
| 43413533           | MANQAMU HIGH SCHOOL     | 1390             |
| 43413555           | EMANKWATHINI SCHOOL     | 734              |
| 43414736 (Portion) | KWAZISHESHE             | 50               |
| 43415625           | NHLABANE PRIMARY SCHOOL | 949              |