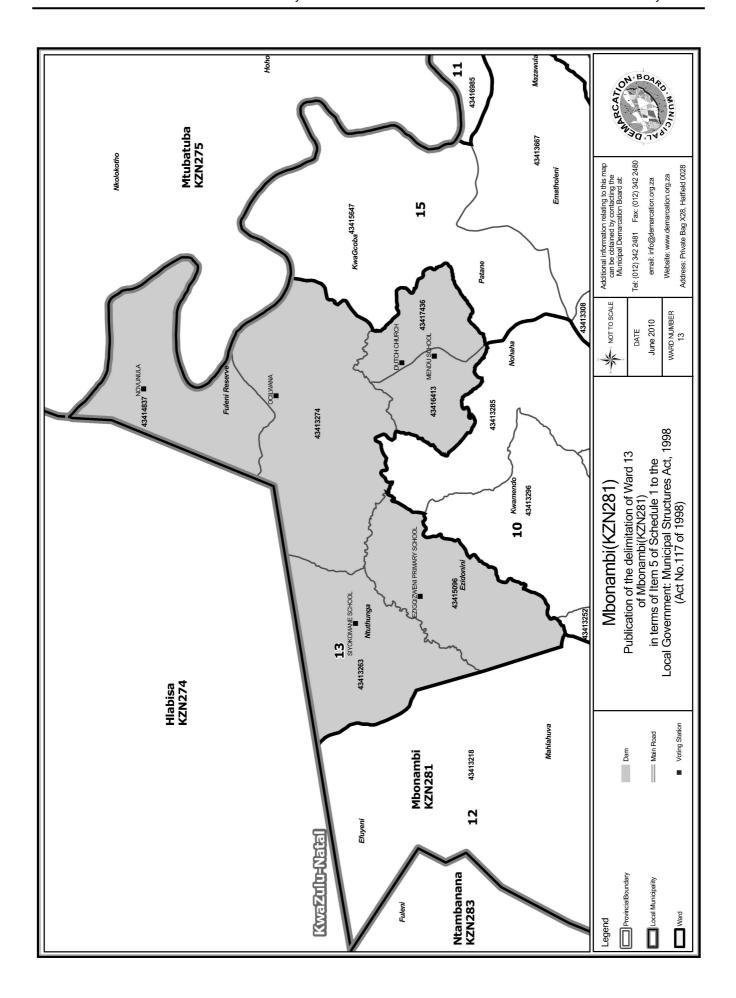

# WARD 13 comprises of a total of 3106 registered voters

| Voting District | Voting Station             | Number of Voters |
|-----------------|----------------------------|------------------|
| 43413263        | SIYOKOMANE SCHOOL          | 744              |
| 43413274        | OCILWANA                   | 743              |
| 43414837        | NOVUNULA                   | 469              |
| 43415096        | EZIGQIZWENI PRIMARY SCHOOL | 727              |
| 43416413        | MENDU SCHOOL               | 201              |
| 43417436        | DUTCH CHURCH               | 222              |