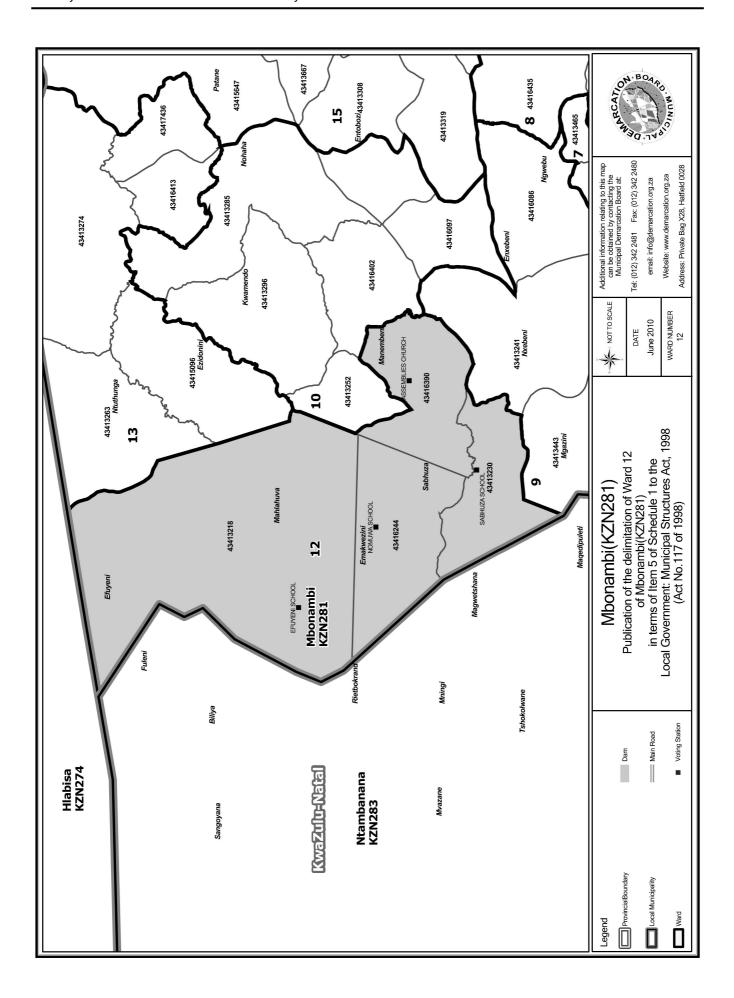

# WARD 12 comprises of a total of 3946 registered voters

| Voting District | Voting Station    | Number of Voters |
|-----------------|-------------------|------------------|
| 43413218        | EFUYENI SCHOOL    | 1565             |
| 43413230        | SABHUZA SCHOOL    | 858              |
| 43416244        | NOMUWA SCHOOL     | 1027             |
| 43416390        | ASSEMBLIES CHURCH | 496              |