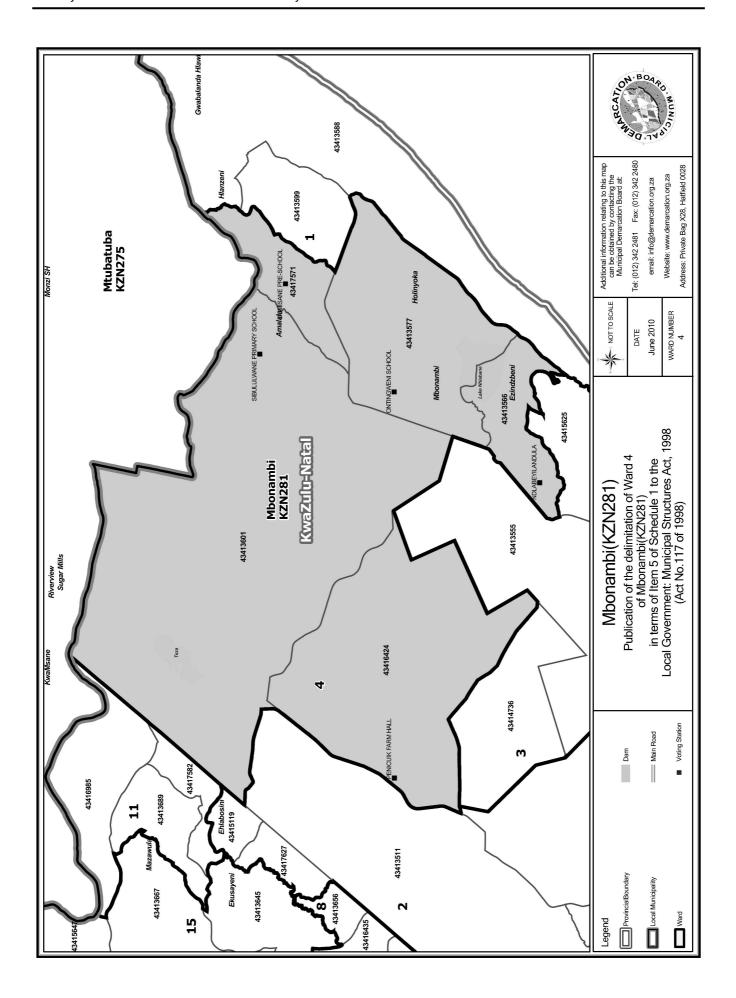

# WARD 4 comprises of a total of 3183 registered voters

| Voting District | Voting Station             | Number of Voters |
|-----------------|----------------------------|------------------|
| 43413566        | NDLABEYILANDULA            | 876              |
| 43413577        | ONTINGWENI SCHOOL          | 672              |
| 43413601        | SIBULULWANE PRIMARY SCHOOL | 1071             |
| 43416424        | PENICUIK FARM HALL         | 110              |
| 43417571        | DUMISANE PRE-SCHOOL        | 454              |