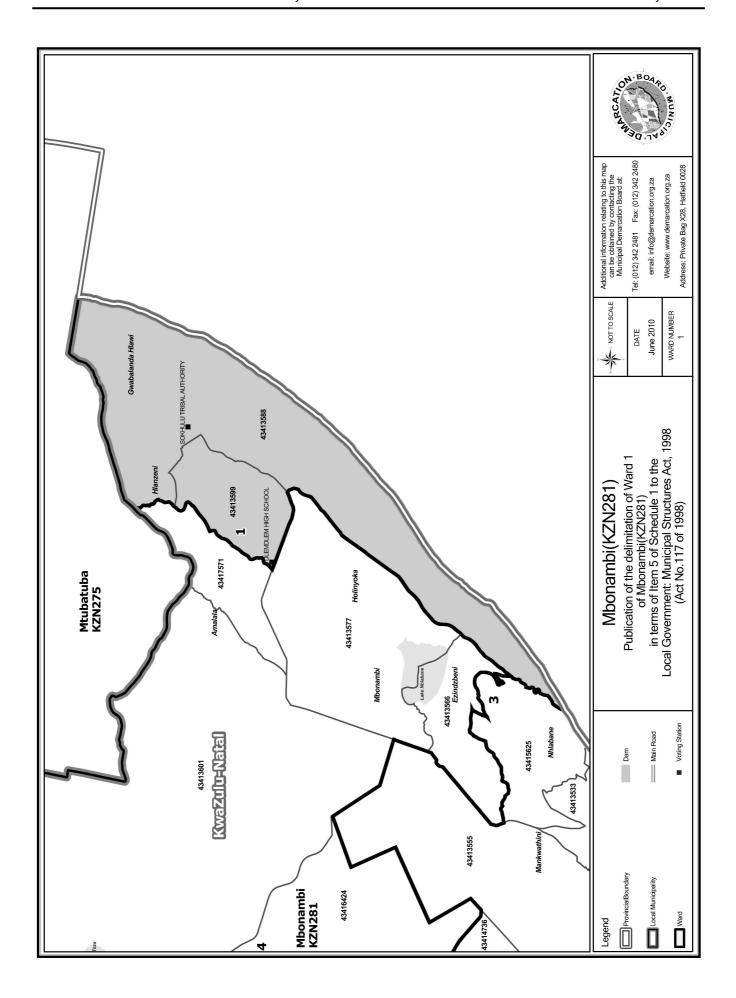

# WARD 1 comprises of a total of 3276 registered voters

| Voting District | Voting Station           | Number of Voters |
|-----------------|--------------------------|------------------|
| 43413588        | SOKHULU TRIBAL AUTHORITY | 2157             |
| 43413599        | DLEMDLEM HIGH SCHOOL     | 1119             |