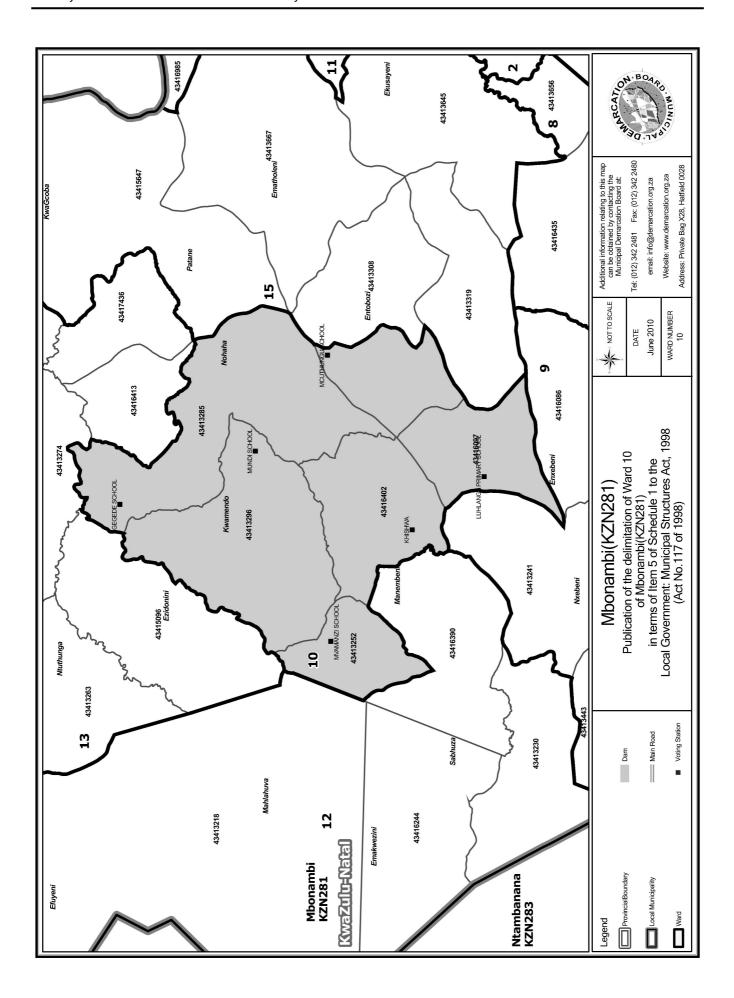

# WARD 10 comprises of a total of 3471 registered voters

| Voting District    | Voting Station          | Number of Voters |
|--------------------|-------------------------|------------------|
| 43413252           | MVAMANZI SCIIOOL        | 539              |
| 43413285           | GEGEDE SCHOOL           | 473              |
| 43413296           | MUNDI SCHOOL            | 413              |
| 43413308 (Portion) | MCUTHUNGU SCHOOL        | 1069             |
| 43416097           | LUHLANGA PRIMARY SCHOOL | 492              |
| 43416402           | KHISHWA                 | 485              |