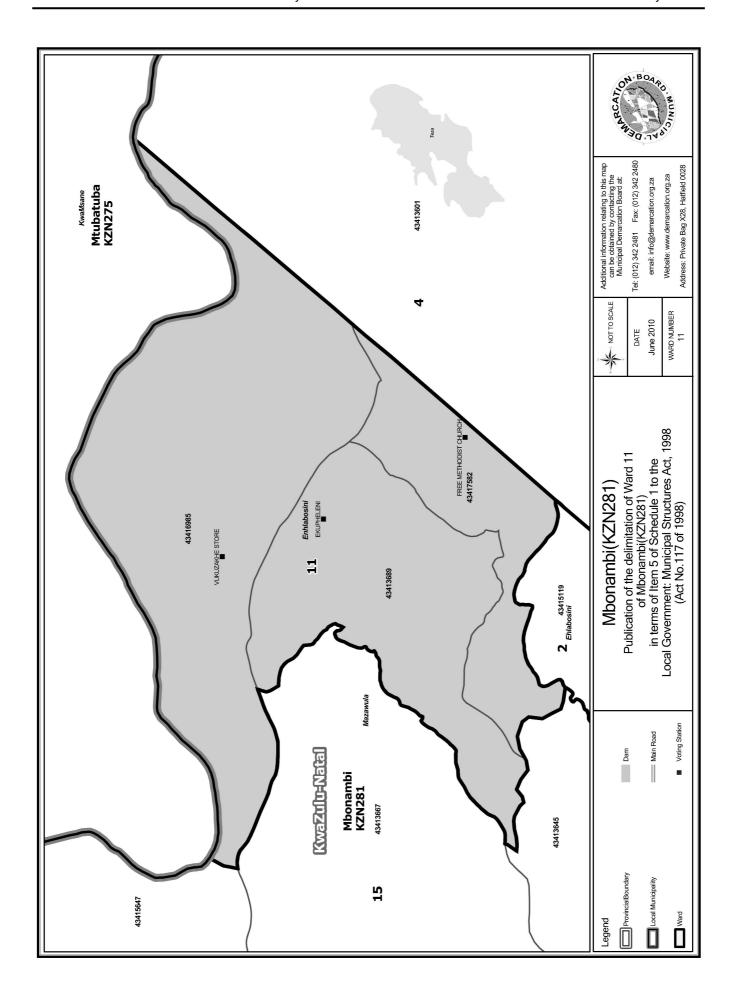

# WARD 11 comprises of a total of 3476 registered voters

| Voting District | Voting Station        | Number of Voters |
|-----------------|-----------------------|------------------|
| 43413689        | EKUPHELENI            | 1950             |
| 43416985        | VUKUZAKHE STORE       | 666              |
| 43417582        | FREE METHODIST CHURCH | 860              |