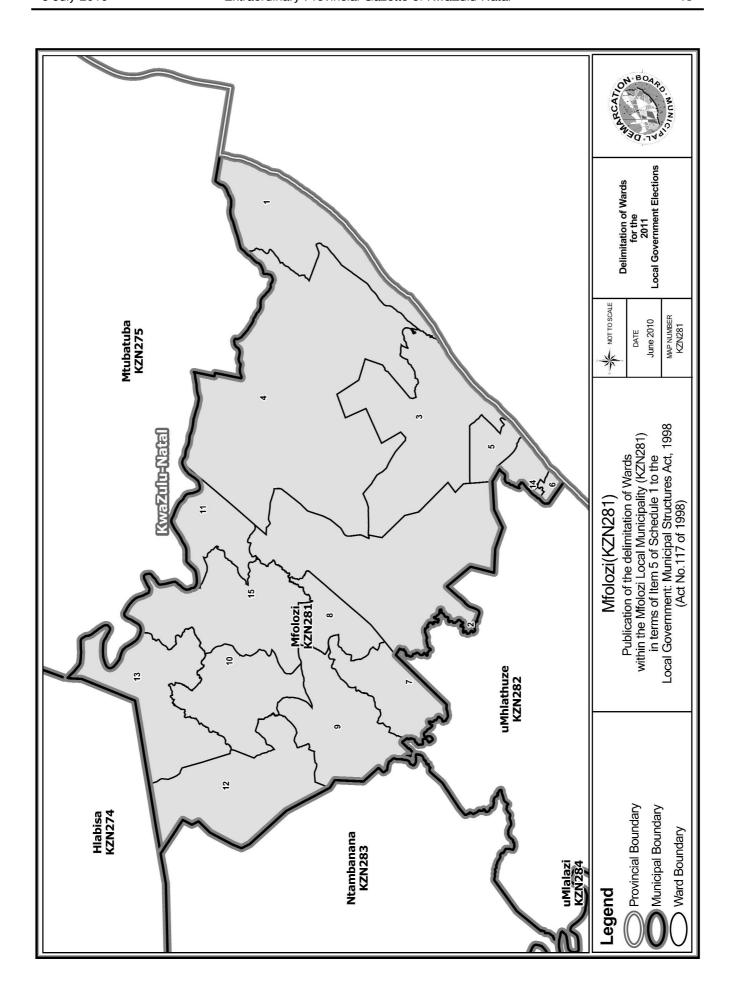

After having consulted the Independent Electoral Commission, The Municipal Demarcation Board has delimited the municipality into 15 wards in terms of Schedule 1 to the Act.

The number of registered voters in each ward does not vary by more than fifteen percent from the norm. The norm was determined by dividing the total number of voters on the municipal segment of the national common voters roll, namely 54773 voters on 12 February 2009, by the number of wards in the municipality.

An overview map of the boundary of the municipality, with the boundaries of the wards within the municipal boundary, and a map of each ward are attached. In case of a discrepancy between a map and this schedule, the map will prevail.

The ward numbers, the voting districts and voting stations in each ward, and the number of voters are as follows:

Na oorlegpleging met die Onafhanklike Verkiesingskommissie het die Munisipale Afbakeningsraad die munisipaliteit in 15 wyke afgebaken ingevolge Bylae 1 van die Wet.

Die getal geregistreerde kiesers in elke wyk, wyk nie meer as vyftien persent van die norm af nie. Die norm is bepaal deur die getal geregistreerde kiesers op die munisipale segment van die nasionale gemeenskaplike kieserslys, naamlik 54773 kiesers op 12 Februarie 2009, deur die getal wyke in die munisipaliteit te deel.

'n Oorsigkaart van die munisipale grens met die grense van die wyke binne die munisipale grens, en 'n kaart van elke wyk, is aangeheg. Ingeval van 'n verskil tussen 'n kaart en hierdie bylae, sal die kaart geld.

Die wyknommers, die stemdistrikte en stemlokale in elke wyk, en die getal kiesers is as volg: