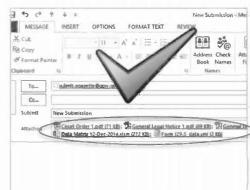

#### Important information about attachments

Documents must be attached separately in your email to GPW (refer below for example). In other words, your email should have an Adobe Form plus proof of payment -2 separate attachments – where notice content is applicable, it should also be a  $3^{rd}$  separate attachment.

#### Multiple attachments/Separate PDF documents

eGazette ::