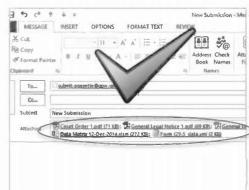

**DO** attach documents separately in your email to GPW. (In other words, your email should have an Adobe Form plus proof of payment – 2 separate attachments – where notice content is applicable, it should also be a 3<sup>rd</sup> separate attachment)

DO specify your requested publication date.

**DO** send us the electronic Adobe form. (There is no need to print and scan it).

Completed Z95 Form

**DON'T** submit request as a single PDF containing all other documents, i.e. form, proof of payment & notice content, it will be <u>FAILED</u> by our new system.

DON'T print and scan the electronic Adobe form.

**DON'T** send queries or RFQ's to the submit egazette mailbox.

**DON'T** send bad quality documents to GPW. (Check that documents are clear and can be read)