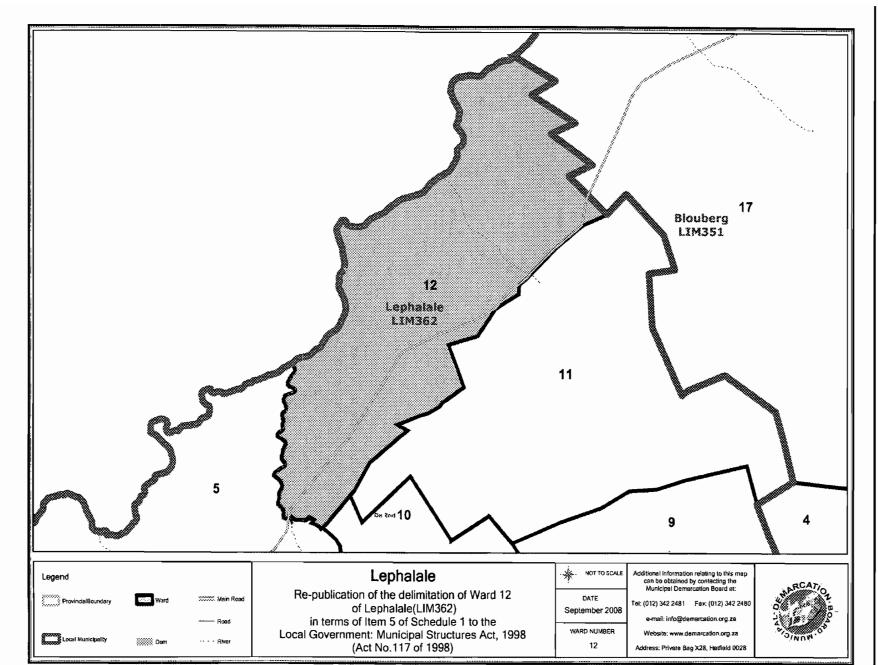

## MUNICIPAL DEMARCATION BOARD RE-DELIMITATION OF THE BOUNDARIES OF CERTAIN WARDS

(Province: Limpopo)

As a result of the re-determination of the boundaries of certain municipalities since the local elections held on 1 March 2006, the boundary of the ward, referred to in the Schedule, has been re-delimited.

This is a temporary arrangement. All wards boundaries will again be reviewed during 2009/2010 for the 2011 local elections.

In terms of item 5 of Schedule 1 of the Local Government: Municipal Structures Act, 1998 (Act No.117 of 1998) the Municipal Demarcation Board hereby publishes a map of the ward of which the boundary has been re-delimited to accommodate the changes to municipal boundaries.

#### SCHEDULE

| Municipal boundaries re-determined |                       |              |                             |                        | Ward boundaries re-delimited |              |                             |                  |
|------------------------------------|-----------------------|--------------|-----------------------------|------------------------|------------------------------|--------------|-----------------------------|------------------|
| DEM<br>No                          | Name of municipality  | Notice<br>No | Provincial<br>Gazette<br>No | Date                   | Ward<br>No. /<br>Map No.     | Notice<br>No | Provincial<br>Gazette<br>No | Date             |
| DEM226                             | Lephalale<br>(LIM362) | 642          | 1314                        | 14<br>December<br>2006 | 12                           | 151          | 1142                        | 21 April<br>2005 |