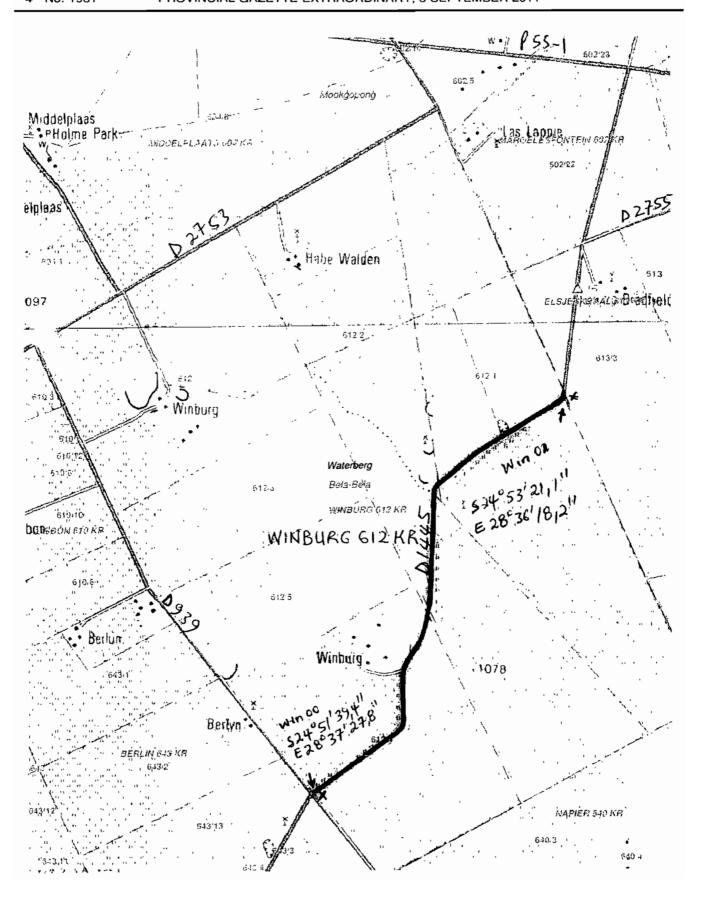

#### **NOTICE 271 OF 2011**

NOTICE FOR CLOSURE OF A PORTION OF ROAD D1445 (MAROELASFONTEIN ROAD) OVER THE FARM WINBURG 612 KR: WATERBERG DISTRICT

I Pinky Kekana, Member of the Executive Council for Roads and Transport Limpopo Province, hereby give notice in terms of Section 45 Sub-section (1) and (2) of the Northern Province Roads Agency (Pty) Limited and Provincial Roads Act, 1998 (Act No 7 of 1998), that I declare a portion of road D1445 as shown on the attached locality plan from (GPS LAT S 24°51'39,4" LONG E 28°37'27,8") to (GPS LAT S 24°53'21,1" LONG E 28°36'18,2") closed on conditions that two gates be erected on the boundaries of the farm Winburg 612 KR and keys be given to other road users (the van Der Walt's family) and the conditions shall bind the applicant / owner / successor-in-title to the land on which the gates will be erected.