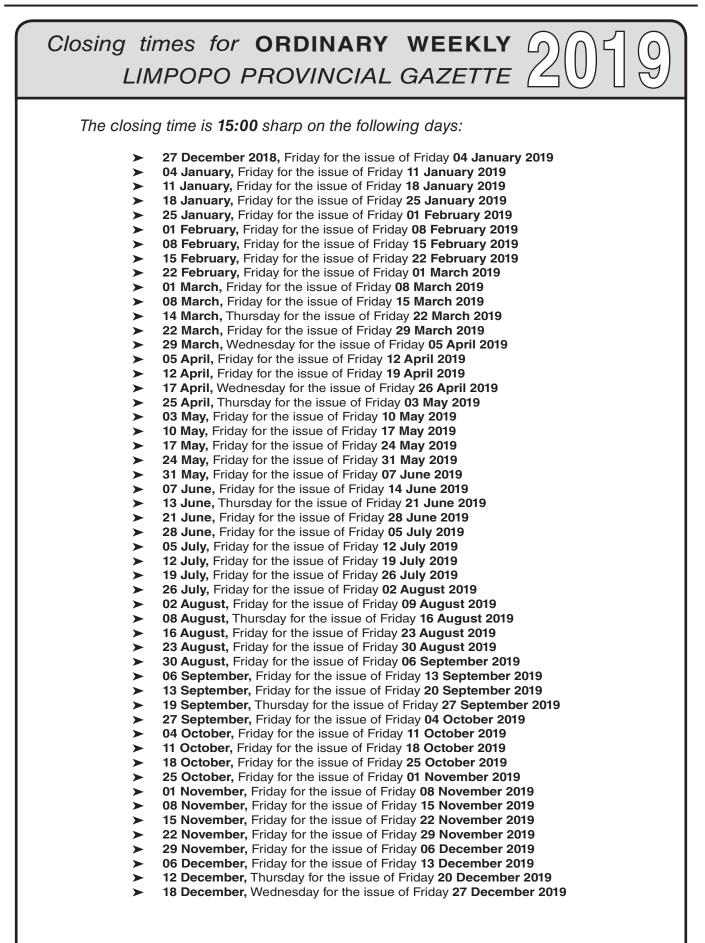

#### **CLOSING TIMES FOR ACCEPTANCE OF NOTICES**

- 1. The *Government Gazette* and *Government Tender Bulletin* are weekly publications that are published on Fridays and the closing time for the acceptance of notices is strictly applied according to the scheduled time for each gazette.
- 2. Please refer to the Submission Notice Deadline schedule in the table below. This schedule is also published online on the Government Printing works website <u>www.gpwonline.co.za</u>

All re-submissions will be subject to the standard cut-off times. All notices received after the closing time will be rejected.

| Government Gazette Type                          | Publication<br>Frequency             | Publication Date                                | Submission Deadline               | Cancellations Deadline                                     |
|--------------------------------------------------|--------------------------------------|-------------------------------------------------|-----------------------------------|------------------------------------------------------------|
| National Gazette                                 | Weekly                               | Friday                                          | Friday 15h00 for next Friday      | Tuesday, 15h00 - 3<br>working days prior to<br>publication |
| Regulation Gazette                               | Weekly                               | Friday                                          | Friday 15h00 for next Friday      | Tuesday, 15h00 - 3<br>working days prior to<br>publication |
| Petrol Price Gazette                             | Monthly                              | Tuesday before 1st<br>Wednesday of the<br>month | One day before publication        | 1 working day prior to publication                         |
| Road Carrier Permits                             | Weekly                               | Friday                                          | Thursday 15h00 for next<br>Friday | 3 working days prior to publication                        |
| Unclaimed Monies (Justice,<br>Labour or Lawyers) | January /<br>September 2 per<br>year | Last Friday                                     | One week before publication       | 3 working days prior to publication                        |
| Parliament (Acts, White<br>Paper, Green Paper)   | As required                          | Any day of the week                             | None                              | 3 working days prior to publication                        |
| Manuals                                          | Bi- Monthly                          | 2nd and last Thursday of the month              | One week before publication       | 3 working days prior to publication                        |
| State of Budget<br>(National Treasury)           | Monthly                              | 30th or last Friday of the month                | One week before publication       | 3 working days prior to publication                        |
| Extraordinary Gazettes                           | As required                          | Any day of the week                             | Before 10h00 on publication date  | Before 10h00 on publication date                           |
| Legal Gazettes A, B and C                        | Weekly                               | Friday                                          | One week before publication       | Tuesday, 15h00 - 3<br>working days prior to<br>publication |
| Tender Bulletin                                  | Weekly                               | Friday                                          | Friday 15h00 for next Friday      | Tuesday, 15h00 - 3<br>working days prior to<br>publication |
| Gauteng                                          | Weekly                               | Wednesday                                       | Two weeks before publication      | 3 days <b>after</b> submission deadline                    |
| Eastern Cape                                     | Weekly                               | Monday                                          | One week before publication       | 3 working days prior to publication                        |
| Northern Cape                                    | Weekly                               | Monday                                          | One week before publication       | 3 working days prior to publication                        |
| North West                                       | Weekly                               | Tuesday                                         | One week before publication       | 3 working days prior to publication                        |
| KwaZulu-Natal                                    | Weekly                               | Thursday                                        | One week before publication       | 3 working days prior to publication                        |
| Limpopo                                          | Weekly                               | Friday                                          | One week before publication       | 3 working days prior to publication                        |
| Mpumalanga                                       | Weekly                               | Friday                                          | One week before publication       | 3 working days prior to publication                        |