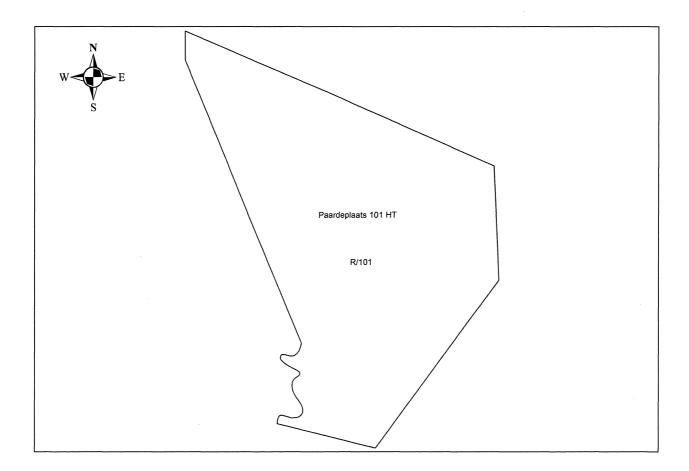

#### PAARDEPLAATS NATURE RESERVE

The Paardeplaats Nature Reserve situated in the Mpumalanga Province, measuring in extent 2 441.0419 hectares and defined as follows:

1) The farm Paardeplaats No. 101, Situated in the Pixley ka Seme Local Municipality, Division of HT, Mpumalanga Province; In extent: 2441.0419 hectares; Held by Deed of Transfer T 6226/1998.