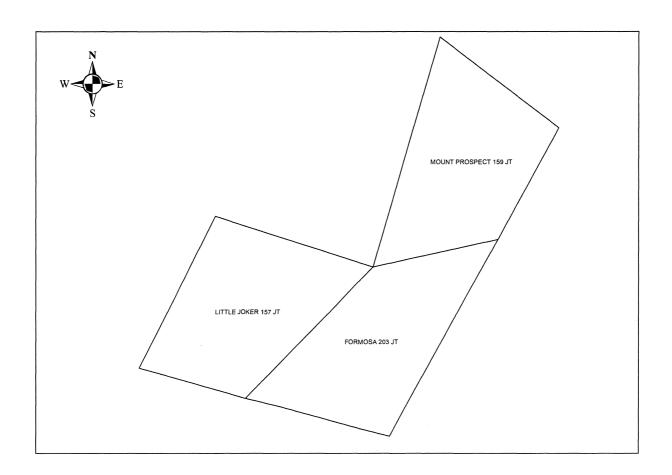

#### LITTLE JOKER – FORMOSA – MOUNT PROSPECT NATURE RESERVE

The Little Joker-Formosa-Mount Prospect Nature Reserve situated in the Mpumalanga province and measuring 1284.11. hectares in extent and defined as follows:

- The farm Formosa No. 203, Situated in the Thaba Chweu Local Municipality, Division of JT, Mpumalanga Province; In extent: 428.1561 hectares; Held by Deed of Transfer T 6982/1978.
- 2) The farm Mount Prospect No. 159, Situated in the Thaba Chweu Local Municipality, Division of JT, Mpumalanga Province; In extent: 428.2503 hectares.
- 3) The farm Little Joker No. 157, Situated in the Thaba Chweu Local Municipality, Division of JT, Mpumalanga Province; In extent: 427.7036 hectares; Held by Deed of Transfer T 6981/1978.