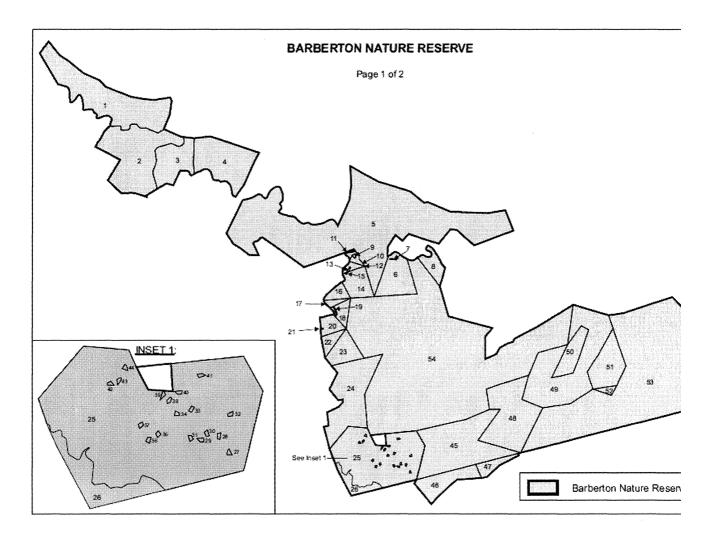

#### **BARBERTON NATURE RESERVE**

The Barberton Nature Reserve situated in the Mpumalanga province, measuring in extent 27 808.4725 hectares and defined as follows:

#### **BARBERTON NATURE RESERVE**

Page 2 of 2

| Rof | Description                      | Ptn    | Size (Ha)  |
|-----|----------------------------------|--------|------------|
| 1   | HILLSIDE 459 JT                  | na     | 1 330.0790 |
| 2   | BARBERTON NATURE RESERVE 1015 IT | na     | 1 620.3380 |
| 3   | BARBERTON NATURE RESERVE 1016 JT | na     | 445.8430   |
| 4   | BARBERTON NATURE RESERVE 955 JU  | na     | 783.9820   |
| 5   | BARBERTON NATURE RESERVE 954 JU  | na     | 4 297.2370 |
| 6   | SAFFRAAN 562 JU                  | R/562  | 407.6480   |
| 7   | SAFFRAAN 562 JU                  | 1/562  | 2.0800     |
| 8   | KAMEELSPOOR 563JU                | R/563  | 157.9930   |
| 9   | DUBLIN 302 JU                    | 4/302  | 3.1270     |
| 10  | DUBLIN 302 JU                    | R/302  | 28.4340    |
| 11  | DUBLIN 302 JU                    | 1/302  | 15.2810    |
| 12  | RAASBLAAR 561 JU                 | R/561  | 40.7590    |
| 13  | RAASBLAAR 561 JU                 | 1/561  | 2.6950     |
| 14  | FLAMBOYANT 560 JU                | R/560  | 239.8210   |
| 15  | FLAMBOYANT 560 JU                | 1/560  | 0.8990     |
| 16  | MOEPEL 559 JU                    | na     | 90.3510    |
| 17  | MANDARIN 558 JU                  | na     | 38.6210    |
| 18  | HAYWARD 310 JU                   | R/310  | 101.6960   |
| 19  | HAYWARD 310 JU                   | 1/310  | 3.5240     |
| 20  | MIMOSA 557 JU                    | R/557  | 121.6480   |
| 21  | MIMOSA 557 JU                    | 1/557  | 1.0270     |
| 22  | BRAMBER OOS 314 JU               | na     | 95.6540    |
| 23  | WORRALL 352 JU                   | na     | 251.2490   |
| 24  | BICKENHALL 346 JU                | R/346  | 934.4060   |
| 25  | DYCEDALE 368 JU                  | 25/368 | 1 380.0512 |
| 26  | DYCEDALE 368 JU                  | 26/368 | 147.2571   |
| 27  | DYCEDALE 368 JU                  | 7/368  | 1.0524     |

| Ref      | Description          | Ptn    | Size (Ha)  |
|----------|----------------------|--------|------------|
| 28       | DYCEDALE 368 JU      | 8/368  | 1,0617     |
|          | DYCEDALE 368 JU      | 9/368  | 1.0835     |
| 29<br>30 |                      |        | 1.0451     |
|          | DYCEDALE 368 JU      | 10/368 | 1.0822     |
| 31       | DYCEDALE 368 JU      | 11/368 | 1.0576     |
| 32       | DYCEDALE 368 JU      | 12/368 | 1.0830     |
| 33       | DYCEDALE 368 JU      | 13/368 | 1.0138     |
| 34       | DYCEDALE 368 JU      | 14/368 | 1.0208     |
| 35       | DYCEDALE 368 JU      | 15/368 | 1.0200     |
| 36       | DYCEDALE 368 JU      | 16/368 | 1.0906     |
| 37       | DYCEDALE 368 JU      | 17/368 |            |
| 38       | DYCEDALE 368 JU      | 18/368 | 1.0557     |
| 39       | DYCEDALE 368 JU      | 19/368 | 1.0304     |
| 40       | DYCEDALE 368 JU      | 20/268 | 1.0932     |
| 41       | DYCEDALE 368 JU      | 21/368 | 1.0714     |
| 42       | DYCEDALE 368 JU      | 22/368 | 1.0062     |
| 43       | DYCEDALE 368 JU      | 23/268 | 1.0208     |
| 44       | DYCEDALE 368 JU      | 24/368 | 1.0425     |
| 45       | WONDER SCHEUR 362 JU | na     | 1 188.2660 |
|          | TWELLO 373 JU        | 2/373  | 121.0200   |
| 47       | TWELLO 373 JU        | 3/373  | 343.3170   |
| 48       | COLOMBO 365 JU       | na     | 954.8470   |
| 49       | LANCASTER 359 JU     | 3/359  | 1 401.9760 |
| 50       | LANCASTER 359 JU     | 1/359  | 264.0960   |
| 51       | LANCASTER 359 JU     | 2/359  | 447.4530   |
| 52       | LANCASTER 359 JU     | R/359  | 36.0320    |
| 53       | MHLAHLE 948 JU       | na     | 4 043.1400 |
| 54       | SHEBA 949 JU         | na     | 6 447.6540 |

TOTAL 27 808.4735