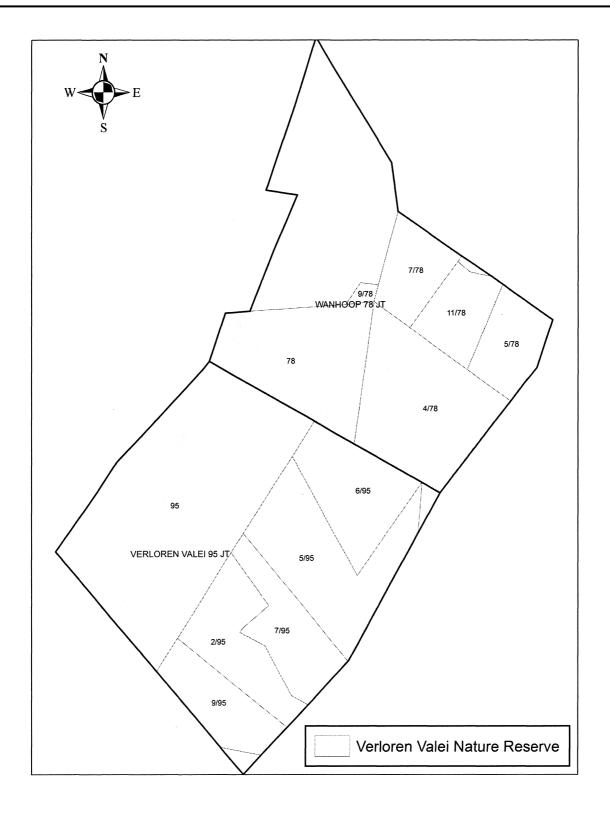

#### **VERLOREN VALEI NATURE RESERVE**

The Verloren Valei Nature Reserve situated in the Mpumalanga Province, measuring in extent 6 022.2256 hectares and defined as follows:

- 1) Portion 4 of the farm Wanhoop No. 78, Situated in the Thaba Chweu Local Municipality, Division of JT, Mpumalanga Province; In extent: 744.2521 hectares; Held by Deed of Transfer T25144/1984.
- 2) Portion 5 of the farm Wanhoop No. 78, Situated in the Thaba Chweu Local Municipality, Division of JT, Mpumalanga Province; In extent: 254.9013 hectares; Held by Deed of Transfer T1525/1985.
- 3) Portion 7 of the farm Wanhoop No. 78, Situated in the Thaba Chweu Local Municipality, Division of JT, Mpumalanga Province; In extent: 246.8971 hectares; Held by Deed of Transfer T17157/84.
- 4) Portion 9 of the farm Wanhoop No. 78, Situated in the Thaba Chweu Local Municipality, Division of JT, Mpumalanga Province; In extent: 20.2433 hectares; Held by Deed of Transfer T32965/1984.
- 5) Portion 11 of the farm Wanhoop No. 78, Situated in the Thaba Chweu Local Municipality, Division of JT, Mpumalanga Province; In extent: 235.6797 hectares; Held by Deed of Transfer T5726/1986.
- 6) The Remainder of the farm Wanhoop No. 78, Situated in the Thaba Chweu Local Municipality, Division of JT, Mpumalanga Province; In extent: 671.5769 hectares; Held by Deed of Transfer T32965/1984.
- 7) The Remainder of the farm Verloren Valei No. 95, Situated in the Thaba Chweu Local Municipality, Division of JT, Mpumalanga Province; In extent: 1731.3153 hectares; Held by Deed of Transfer T50848/84 and T57573/1984.
- 8) Portion 2 of the farm Verloren Valei No. 95, Situated in the Thaba Chweu Local Municipality, Division of JT, Mpumalanga Province; In extent: 389.7084 hectares; Held by Deed of Transfer T57573/1984.
- 9) Portion 5 of the farm Verloren Valei No. 95, Situated in the Thaba Chweu Local Municipality, Division of JT, Mpumalanga Province; In extent: 656.8644 hectares; Held by Deed of Transfer T51677/1984.
- 10) Portion 6 of the farm Verloren Valei No. 95, Situated in the Thaba Chweu Local Municipality, Division of JT, Mpumalanga Province; In extent: 428.2660 hectares; Held by Deed of Transfer T20653/84.
- 11)Portion 7 of the farm Verloren Valei No. 95, Situated in the Thaba Chweu Local Municipality, Division of JT, Mpumalanga Province; In extent: 342.6128 hectares; Held by Deed of Transfer T14411/1987.
- 12) Portion 9 of the farm Verloren Valei No. 95, Situated in the Thaba Chweu Local Municipality, Division of JT, Mpumalanga Province; In extent: 299.9083 hectares; Held by Deed of Transfer T37104/1985.