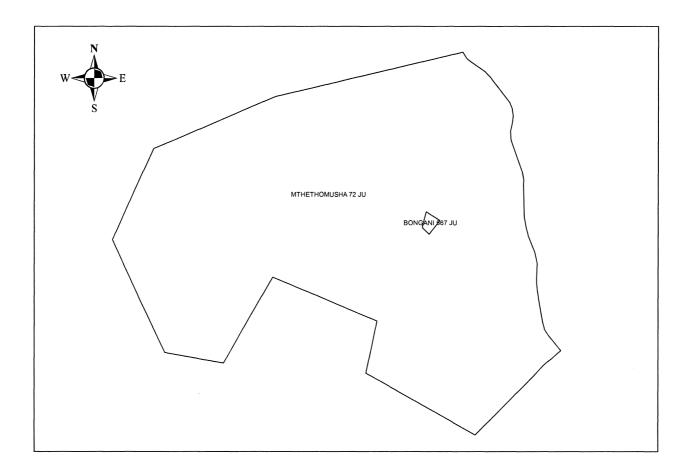

# DESCRIPTION OF PROVINCIAL NATURE RESERVES, MPUMALANGA PROVINCE MTHETHOMUSHA NATURE RESERVE

The Mthethomusha Nature Reserve situated in the Mpumalanga province; measuring 7501.4848 hectares in extent and defined as follows:

- 1) The farm Mthethomusha No. 71, Situated in the Mbombela Local Municipality, Division of JU, Mpumalanga Province; In extent: 7485.4758 hectares; Held by Deed of Transfer T149745/1999.
- 2) The farm Bongani No. 567, Situated in the Mbombela Local Municipality, Division of JU, Mpumalanga Province; In extent: 16.0090 hectares; Held by Deed of Transfer T140685/1999.