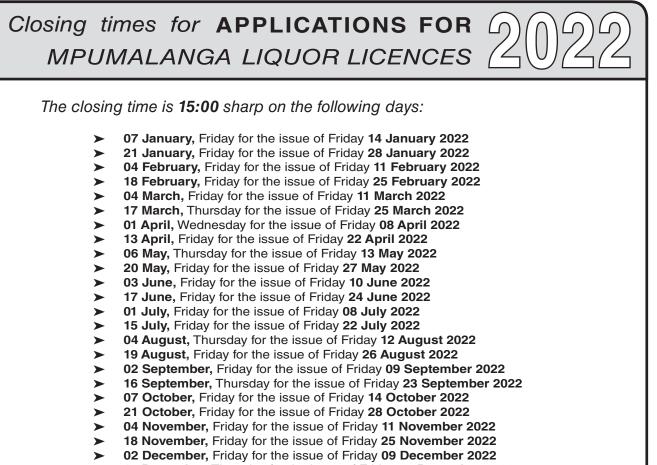

|               |  |  |
|------------------------------------------------------------|---------------|--|--|
| Notice Type                                                | New Price (R) |  |  |
| Application for Liquor Licence - National                  | 151.32        |  |  |
| Application for Transfer of Liquor License – National      | 151.32        |  |  |
| Application for Liquor Licence - Gauteng                   | 151.32        |  |  |
| Application for Liquor Licence - Mpumalanga                | 151.32        |  |  |
| Application for Transfer of Liquor License – Mpumalanga    | 151.32        |  |  |
| Application for Liquor Licence - Northern Cape             | 151.32        |  |  |
| Application for Transfer of Liquor License - Northern Cape | 151.32        |  |  |



► 15 December, Thursday for the issue of Friday 23 December 2022

4 No. 3347

## Form 2

# GENERAL NOTICES

## NOTICE 97 OF 2022

## MPUMALANGA LIQUOR LICENSING ACT, 2006 (Act No. 5 of 2006)

#### Notice of applications for liquor licences in terms of section $\mathbf{35}$

- Notice is hereby given that the applicants specified in the Schedule hereto have given notice of their intention to lodge applications for the grant of new liquor licences to the Secretary, Regional Liquor Licensing Offices in respect of premises situated in the local committee area indicated in the Schedule.
- Comments should be made in writing and be addressed to the municipality concerned and a copy to the applicant, to reach the said addresses within thirty (30) days of this application.
- Invitation for public