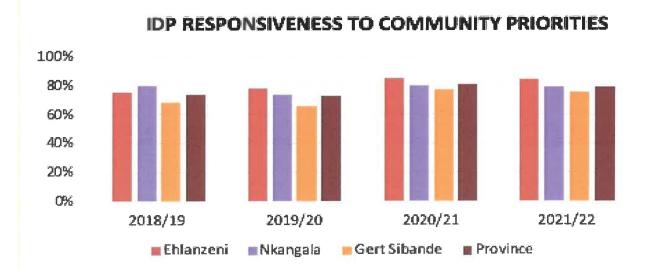

#### Contents

|     |                                                                                                                                                                                      | Gazette | Page |
|-----|--------------------------------------------------------------------------------------------------------------------------------------------------------------------------------------|---------|------|
| No. |                                                                                                                                                                                      | No.     | No.  |
|     | GENERAL NOTICES • ALGEMENE KENNISGEWINGS                                                                                                                                             |         |      |
| 477 | Local Government: Municipal Systems Act, 2000: Mpumalanga Section 47 Report: Consolidated Annual Municipal Performance Report for 2021/2022                                          | . 3634  | 4    |
|     | LOCAL AUTHORITY NOTICES • PLAASLIKE OWERHEIDS KENNISGEWINGS                                                                                                                          |         |      |
| 383 | Local Government: Municipal Rates Act, 2004 (Act 6 of 2004): Public Notice: Calling for inspection of the General Valuation Roll dated 31 January 2024 and the lodging of objections | 3634    | 123  |

#### **TABLE OF CONTENTS**

| LIST OF TABLES                                                                                |          |
|-----------------------------------------------------------------------------------------------|----------|
| i. ABBREVIATIONS                                                                              |          |
| 1. MEC'S EXECUTIVE SUMMARY OF PERFORMANCE                                                     |          |
| 2. HOD'S EXECUTIVE SUMMARY OF PERFORMANCE                                                     |          |
| 3. INTRODUCTION                                                                               |          |
| 3.1 Legislative Background                                                                    | 8        |
| 3.2 Limitations of the Report                                                                 | 8        |
| 4. OVERVIEW OF THE DEMOGRAPHIC AND SOCIO-ECONOMIC PROFILES                                    |          |
| 4.1 DEMOGRAPHIC PROFILE                                                                       |          |
| 5. ANALYSIS OF MUNICIPAL KEY PERFORMANCE AREAS                                                | 13       |
| 5.1 GOOD GOVERNANCE                                                                           |          |
| 5.1.1 Analysis of Municipal Performance on Good Governance: Political Stability               | 14       |
| 5.1.2Functionality of Oversight Committees                                                    | 15       |
| 5.1.4 INTER-GOVERNMENTAL RELATIONS (IGR) DURING 2021/22 FINANCIAL YEAR                        | 18       |
| 5.1.5 Analysis on Performance of Council Committees                                           | 19       |
| 5.2 BASIC SERVICES                                                                            | 20       |
| 5.2.1 Service Delivery and Infrastructure Development                                         | 20       |
| 5.3 SPATIAL RATIONALE                                                                         |          |
| 5.3.1 Findings on Spatial Development Frameworks                                              |          |
| 5.3.2 Analysis of municipal performance on SPLUMA implementation (Land Use Management)        | 38       |
| 5.4 INTERGRATED DEVELOPMENT COORDINATION                                                      | 39       |
| 5.4.1 Legislative Framework                                                                   |          |
| 5.4.2 Monitoring the IDP review process                                                       | 39       |
| 5.4.3 Process followed on the review and adoption of 2022-23                                  | 40       |
| 5.4.4 Analysis on compliance with the IDP process                                             |          |
| 5.4.5 Support interventions by the department during the year under review                    | 45       |
| 5.5 DEVELOPED DISASTER MANAGEMENT POLICY FRAMEWORKS AND PLANS                                 | 45       |
| 5.5.1 Legislative background                                                                  | 45       |
| 5.6.2 Developed Disaster Management Policy Frameworks and Plans                               | 46       |
| 5.6 LOCAL ECONOMIC DEVELOPMENT.                                                               | 50       |
| 5.6.1 Performance of Municipalities on Local Economic Development                             |          |
| 5.6.2 Existence of LED strategies and plans                                                   | 57       |
| 5.6.3 Functionality of LED stakeholder forum                                                  | 52       |
| 5.6.4 Plans to stimulate second economy                                                       | 55<br>EA |
| 5.6.5 No. of employment opportunities created through Extended Public Works Programmes (EPWP) |          |
| 5.6.5 No. of employment opportunities created through Extended Public Works Programmes (EPWP) |          |
|                                                                                               |          |
| 5.7.1 Municipal Financial viability and Management                                            | 59       |
| 5.7.2 Performance of municipalities on financial viability and management                     | 59       |
| 5.7.5 Rate of municipal debt reduction                                                        |          |
| 5.7.6 Coordinated payments made to Municipalities by sector departments as at - June 2022     | 70       |
| 5.7.10 Timely submission of the Annual Report for the 2021/22 Financial Year                  |          |
| 5.7.11 Municipal Infrastructure Grant Budget approximately spent                              |          |
| 5.8 PUBLIC PARTICIPATION                                                                      |          |
| 5.8.1 Functionality of Ward Committees                                                        |          |
| 5.9 ADMINISTRATIVE & INSTITUTIONAL CAPACITY                                                   |          |
| 5.9.1 Institutional Development and Transformation                                            |          |
| 5.9.2 Performance of Municipalities on Institutional Development                              |          |
| 5.9.3 Municipalities meeting employment equity targets                                        |          |
| 5.9.4 Employment of people with disabilities                                                  |          |
| 5.9.5 Employment of employees that are aged 35 or younger in the province                     |          |
| 5.10 Municipal Capacity Building                                                              |          |
| 5.10.2 Analysis of performance on Institutional Development and Transformation                |          |
| 5.11 Implementation of Performance Management Systems Framework                               |          |
| 5.11.1 Analysis on the implementation of PMS in municipalities                                |          |
| 5.12 Participation of Traditional Councils/Leaders in Municipal Affairs                       |          |
| 6. SUMMARY OF FINDINGS                                                                        |          |
| 6.1 KEY CHALLENGES AND RECOMMENDATIONS PER KPA                                                |          |
| 6.2 Conclusion                                                                                | 116      |