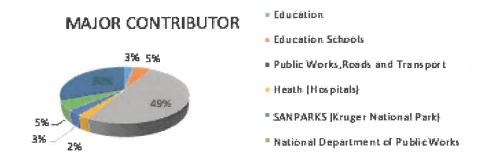

Municipal Infrastructure Grant (MIG) spending has shown significant progress in funding service delivery projects when compared to the previous financial year. The adjusted allocation of R1.73 billion was prioritized for water and sanitation projects, with the remaining R777 million committed to other projects such as the installation of street high mast lights, solid waste, roads, storm water and sports facilities. This investment resulted in the creation of 4115 new job opportunities across all municipalities. Additional efforts to increase access to water and sanitation were made by setting aside over R2 billion through various MIG allocations.