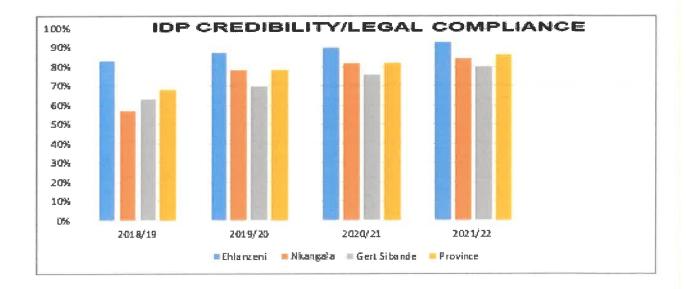

#### Contents

|     |                                                                                                                                                                                      | Gazette | Page |
|-----|--------------------------------------------------------------------------------------------------------------------------------------------------------------------------------------|---------|------|
| No. |                                                                                                                                                                                      | No.     | No.  |
|     | GENERAL NOTICES • ALGEMENE KENNISGEWINGS                                                                                                                                             |         |      |
| 477 | Local Government: Municipal Systems Act, 2000: Mpumalanga Section 47 Report: Consolidated Annual Municipal Performance Report for 2021/2022                                          | . 3634  | 4    |
|     | LOCAL AUTHORITY NOTICES • PLAASLIKE OWERHEIDS KENNISGEWINGS                                                                                                                          |         |      |
| 383 | Local Government: Municipal Rates Act, 2004 (Act 6 of 2004): Public Notice: Calling for inspection of the General Valuation Roll dated 31 January 2024 and the lodging of objections | 3634    | 123  |

#### **TABLE OF CONTENTS**

| LIST OF TABLES                                                                                |          |
|-----------------------------------------------------------------------------------------------|----------|
| i. ABBREVIATIONS                                                                              |          |
| 1. MEC'S EXECUTIVE SUMMARY OF PERFORMANCE                                                     |          |
| 2. HOD'S EXECUTIVE SUMMARY OF PERFORMANCE                                                     |          |
| 3. INTRODUCTION                                                                               |          |
| 3.1 Legislative Background                                                                    | 8        |
| 3.2 Limitations of the Report                                                                 | 8        |
| 4. OVERVIEW OF THE DEMOGRAPHIC AND SOCIO-ECONOMIC PROFILES                                    |          |
| 4.1 DEMOGRAPHIC PROFILE                                                                       |          |
| 5. ANALYSIS OF MUNICIPAL KEY PERFORMANCE AREAS                                                | 13       |
| 5.1 GOOD GOVERNANCE                                                                           |          |
| 5.1.1 Analysis of Municipal Performance on Good Governance: Political Stability               | 14       |
| 5.1.2Functionality of Oversight Committees                                                    | 15       |
| 5.1.4 INTER-GOVERNMENTAL RELATIONS (IGR) DURING 2021/22 FINANCIAL YEAR                        | 18       |
| 5.1.5 Analysis on Performance of Council Committees                                           | 19       |
| 5.2 BASIC SERVICES                                                                            | 20       |
| 5.2.1 Service Delivery and Infrastructure Development                                         | 20       |
| 5.3 SPATIAL RATIONALE                                                                         |          |
| 5.3.1 Findings on Spatial Development Frameworks                                              |          |
| 5.3.2 Analysis of municipal performance on SPLUMA implementation (Land Use Management)        | 38       |
| 5.4 INTERGRATED DEVELOPMENT COORDINATION                                                      | 39       |
| 5.4.1 Legislative Framework                                                                   |          |
| 5.4.2 Monitoring the IDP review process                                                       | 39       |
| 5.4.3 Process followed on the review and adoption of 2022-23                                  | 40       |
| 5.4.4 Analysis on compliance with the IDP process                                             |          |
| 5.4.5 Support interventions by the department during the year under review                    | 45       |
| 5.5 DEVELOPED DISASTER MANAGEMENT POLICY FRAMEWORKS AND PLANS                                 | 45       |
| 5.5.1 Legislative background                                                                  | 45       |
| 5.6.2 Developed Disaster Management Policy Frameworks and Plans                               | 46       |
| 5.6 LOCAL ECONOMIC DEVELOPMENT.                                                               | 50       |
| 5.6.1 Performance of Municipalities on Local Economic Development                             |          |
| 5.6.2 Existence of LED strategies and plans                                                   | 57       |
| 5.6.3 Functionality of LED stakeholder forum                                                  | 52       |
| 5.6.4 Plans to stimulate second economy                                                       | 55<br>EA |
| 5.6.5 No. of employment opportunities created through Extended Public Works Programmes (EPWP) |          |
| 5.6.5 No. of employment opportunities created through Extended Public Works Programmes (EPWP) |          |
|                                                                                               |          |
| 5.7.1 Municipal Financial viability and Management                                            | 59       |
| 5.7.2 Performance of municipalities on financial viability and management                     | 59       |
| 5.7.5 Rate of municipal debt reduction                                                        |          |
| 5.7.6 Coordinated payments made to Municipalities by sector departments as at - June 2022     | 70       |
| 5.7.10 Timely submission of the Annual Report for the 2021/22 Financial Year                  |          |
| 5.7.11 Municipal Infrastructure Grant Budget approximately spent                              |          |
| 5.8 PUBLIC PARTICIPATION                                                                      |          |
| 5.8.1 Functionality of Ward Committees                                                        |          |
| 5.9 ADMINISTRATIVE & INSTITUTIONAL CAPACITY                                                   |          |
| 5.9.1 Institutional Development and Transformation                                            |          |
| 5.9.2 Performance of Municipalities on Institutional Development                              |          |
| 5.9.3 Municipalities meeting employment equity targets                                        |          |
| 5.9.4 Employment of people with disabilities                                                  |          |
| 5.9.5 Employment of employees that are aged 35 or younger in the province                     |          |
| 5.10 Municipal Capacity Building                                                              |          |
| 5.10.2 Analysis of performance on Institutional Development and Transformation                |          |
| 5.11 Implementation of Performance Management Systems Framework                               |          |
| 5.11.1 Analysis on the implementation of PMS in municipalities                                |          |
| 5.12 Participation of Traditional Councils/Leaders in Municipal Affairs                       |          |
| 6. SUMMARY OF FINDINGS                                                                        |          |
| 6.1 KEY CHALLENGES AND RECOMMENDATIONS PER KPA                                                |          |
| 6.2 Conclusion                                                                                | 116      |