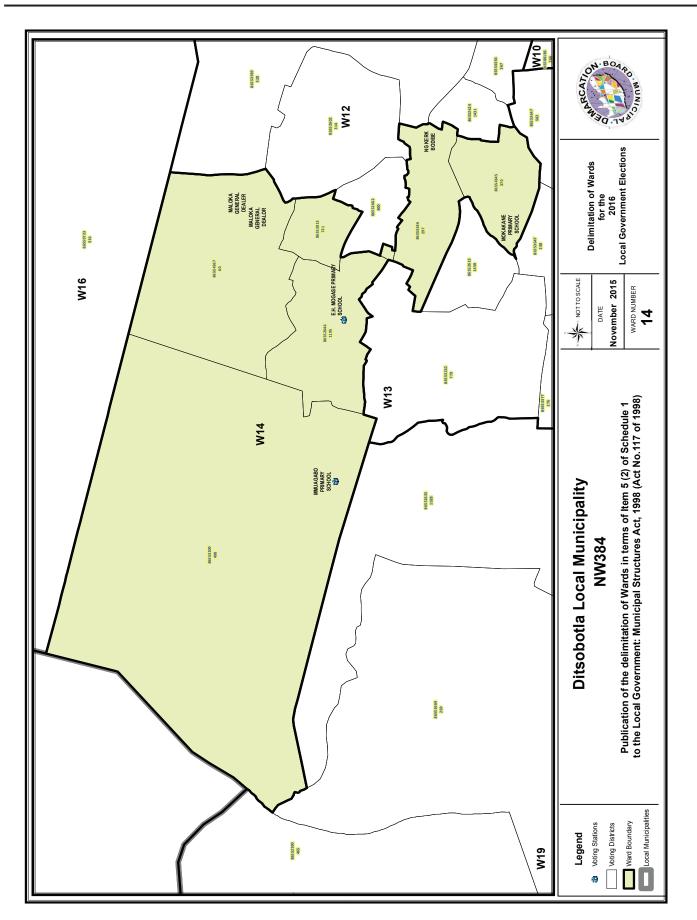

### Ditsobotla Local Municipality (NW384)

Schedule 1 to Notices No. 128 published in Provincial Gazette No. 7571 of 20 November 2015 is hereby corrected by substituting the information and map in respect of wards 12 and 14 with the information and map in the Schedule.

Bylae 1 van Kennisgewing No. 128 gepubliseer in Provinsiale Koerant No. 7571 van 20 November 2015 word hiermee reggestel deur die inligting en kaart ten opsigte van wyke 12 and 14 te vervang met die inligting en kaart in die Bylae.

#### SCHEDULE/BYLAE

| •                                                                                                                                     | of a total of 3240<br>it 'n totaal van 3240                                                                                                                      | registered voters.<br>geregistreerde kies                        | ers.                                                                        |                          |
|---------------------------------------------------------------------------------------------------------------------------------------|------------------------------------------------------------------------------------------------------------------------------------------------------------------|------------------------------------------------------------------|-----------------------------------------------------------------------------|--------------------------|
| MIN VOTERS/KIESER 3074                                                                                                                |                                                                                                                                                                  | NORM 3616                                                        | MAX VOTERS/K                                                                | <b>IESER</b> 4158        |
| VOTING DISTRICT No.                                                                                                                   | VOTING STATION NAM                                                                                                                                               | E                                                                | NUMBER OF VOTERS                                                            | SPLIT VD                 |
| STEMDISTRIK No.                                                                                                                       | STEMLOKAAL NAAM                                                                                                                                                  |                                                                  | GETAL KIESERS                                                               | VERDEELDE SD             |
| 86554356                                                                                                                              | AME CHURCH BODIBE                                                                                                                                                |                                                                  | 367                                                                         |                          |
| 86553939                                                                                                                              | EL ELYON MINISTRIES                                                                                                                                              |                                                                  | 328                                                                         |                          |
| 86552624                                                                                                                              | BODIBE TRIBAL OFFICES                                                                                                                                            |                                                                  | 1431                                                                        |                          |
| 86552602                                                                                                                              | MAKGWE PRIMARY SCHOO                                                                                                                                             | DL                                                               | 314                                                                         | Y                        |
| 86552602                                                                                                                              | MAKGWE PRIMARY SCHOO                                                                                                                                             | DL                                                               | 800                                                                         | Y                        |
| Ward 14 comprises                                                                                                                     | of a total of 3145                                                                                                                                               | registered voters                                                |                                                                             |                          |
| -                                                                                                                                     | <b>of a total of</b> 3145<br>i <b>t 'n totaal van</b> 3145                                                                                                       | registered voters.<br>geregistreerde kies<br>NORM 3616           | e <b>rs.</b><br>MAX VOTERS/K                                                | <b>IESER</b> 4158        |
| Wyk 14 bestaan ui                                                                                                                     |                                                                                                                                                                  | geregistreerde kiese<br>NORM 3616                                |                                                                             |                          |
| Wyk 14 bestaan ui<br>MIN VOTERS/KIESER 3074                                                                                           | i <b>t 'n totaal van</b> 3145                                                                                                                                    | geregistreerde kiese<br>NORM 3616                                | MAX VOTERS/K                                                                |                          |
| Wyk 14 bestaan ui<br>MIN VOTERS/KIESER 3074<br>VOTING DISTRICT No.                                                                    | it 'n totaal van 3145<br>VOTING STATION NAM                                                                                                                      | geregistreerde kies<br>NORM 3616<br>E                            | MAX VOTERS/K                                                                | SPLIT VD                 |
| Wyk 14 bestaan ui<br>MIN VOTERS/KIESER 3074<br>VOTING DISTRICT No.<br>STEMDISTRIK No.                                                 | it 'n totaal van 3145<br>VOTING STATION NAM<br>STEMLOKAAL NAAM                                                                                                   | geregistreerde kiese<br>NORM 3616<br>E                           | MAX VOTERS/K<br>NUMBER OF VOTERS<br>GETAL KIESERS                           | SPLIT VD                 |
| Wyk 14 bestaan ui<br>MIN VOTERS/KIESER 3074<br>VOTING DISTRICT NO.<br>STEMDISTRIK No.<br>86553209                                     | t 'n totaal van 3145<br>VOTING STATION NAM<br>STEMLOKAAL NAAM<br>MMUAGABO PRIMARY SCH                                                                            | geregistreerde kies<br>NORM 3616<br>E<br>HOOL<br>R               | MAX VOTERS/K<br>NUMBER OF VOTERS<br>GETAL KIESERS<br>498                    | SPLIT VD                 |
| Wyk 14 bestaan ui<br>MIN VOTERS/KIESER 3074<br>VOTING DISTRICT No.<br>STEMDISTRIK No.<br>86553209<br>86552815                         | it 'n totaal van 3145<br>VOTING STATION NAM<br>STEMLOKAAL NAAM<br>MMUAGABO PRIMARY SCH<br>MALOKA GENERAL DEALO                                                   | geregistreerde kiese<br>NORM 3616<br>E<br>HOOL<br>R<br>DL        | MAX VOTERS/K<br>NUMBER OF VOTERS<br>GETAL KIESERS<br>498<br>721             | SPLIT VD<br>VERDEELDE SD |
| Wyk 14 bestaan ui<br>MIN VOTERS/KIESER 3074<br>VOTING DISTRICT No.<br>STEMDISTRIK No.<br>86553209<br>86552815<br>86552602             | it 'n totaal van 3145<br>VOTING STATION NAM<br>STEMLOKAAL NAAM<br>MMUAGABO PRIMARY SCH<br>MALOKA GENERAL DEALO<br>MAKGWE PRIMARY SCHOO                           | geregistreerde kiese<br>NORM 3616<br>E<br>HOOL<br>R<br>DL<br>OOL | MAX VOTERS/K<br>NUMBER OF VOTERS<br>GETAL KIESERS<br>498<br>721<br>4        | SPLIT VD<br>VERDEELDE SD |
| Wyk 14 bestaan ui<br>MIN VOTERS/KIESER 3074<br>VOTING DISTRICT No.<br>STEMDISTRIK No.<br>86553209<br>86552815<br>86552602<br>86554345 | it 'n totaal van 3145<br>VOTING STATION NAM<br>STEMLOKAAL NAAM<br>MMUAGABO PRIMARY SCH<br>MALOKA GENERAL DEALO<br>MAKGWE PRIMARY SCHOO<br>MOKAKANE PRIMARY SCHOO | geregistreerde kiese<br>NORM 3616<br>E<br>HOOL<br>R<br>DL<br>OOL | MAX VOTERS/K<br>NUMBER OF VOTERS<br>GETAL KIESERS<br>498<br>721<br>4<br>370 | SPLIT VD<br>VERDEELDE SD |