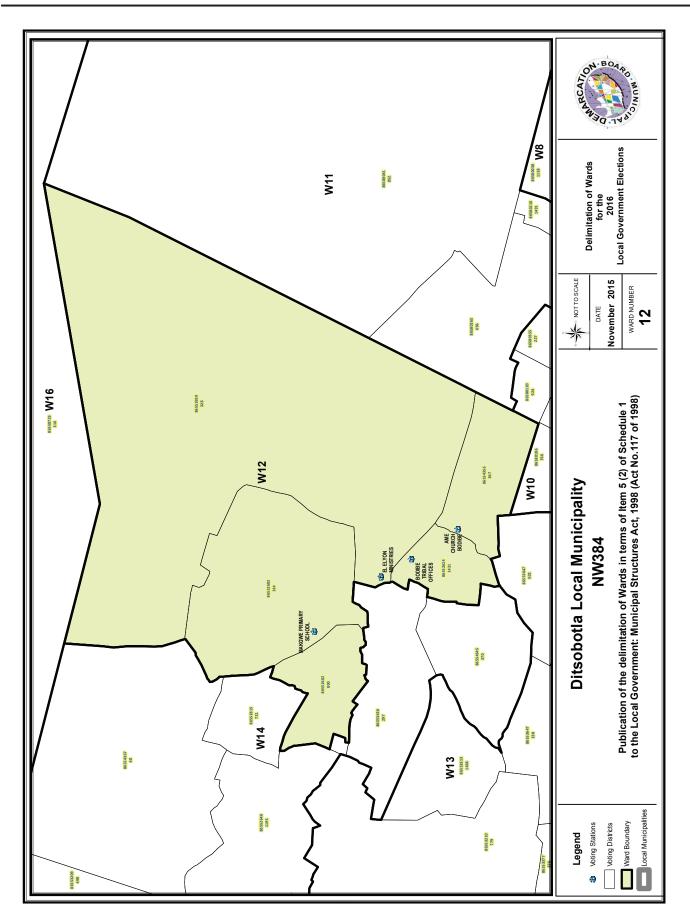

### Ditsobotla Local Municipality (NW384)

Schedule 1 to Notices No. 128 published in Provincial Gazette No. 7571 of 20 November 2015 is hereby corrected by substituting the information and map in respect of wards 12 and 14 with the information and map in the Schedule.

Bylae 1 van Kennisgewing No. 128 gepubliseer in Provinsiale Koerant No. 7571 van 20 November 2015 word hiermee reggestel deur die inligting en kaart ten opsigte van wyke 12 and 14 te vervang met die inligting en kaart in die Bylae.

#### SCHEDULE/BYLAE

| •                                                                                                                                     | of a total of 3240<br>it 'n totaal van 3240                                                                                                                      | registered voters.<br>geregistreerde kies                        | ers.                                                                        |                          |
|---------------------------------------------------------------------------------------------------------------------------------------|------------------------------------------------------------------------------------------------------------------------------------------------------------------|------------------------------------------------------------------|-----------------------------------------------------------------------------|--------------------------|
| MIN VOTERS/KIESER 3074                                                                                                                |                                                                                                                                                                  | NORM 3616                                                        | MAX VOTERS/K                                                                | <b>IESER</b> 4158        |
| VOTING DISTRICT No.                                                                                                                   | VOTING STATION NAM                                                                                                                                               | E                                                                | NUMBER OF VOTERS                                                            | SPLIT VD                 |
| STEMDISTRIK No.                                                                                                                       | STEMLOKAAL NAAM                                                                                                                                                  |                                                                  | GETAL KIESERS                                                               | VERDEELDE SD             |
| 86554356                                                                                                                              | AME CHURCH BODIBE                                                                                                                                                |                                                                  | 367                                                                         |                          |
| 86553939                                                                                                                              | EL ELYON MINISTRIES                                                                                                                                              |                                                                  | 328                                                                         |                          |
| 86552624                                                                                                                              | BODIBE TRIBAL OFFICES                                                                                                                                            |                                                                  | 1431                                                                        |                          |
| 86552602                                                                                                                              | MAKGWE PRIMARY SCHOO                                                                                                                                             | DL                                                               | 314                                                                         | Y                        |
| 86552602                                                                                                                              | MAKGWE PRIMARY SCHOO                                                                                                                                             | DL                                                               | 800                                                                         | Y                        |
| Ward 14 comprises                                                                                                                     | of a total of 3145                                                                                                                                               | registered voters                                                |                                                                             |                          |
| -                                                                                                                                     | <b>of a total of</b> 3145<br>i <b>t 'n totaal van</b> 3145                                                                                                       | registered voters.<br>geregistreerde kies<br>NORM 3616           | e <b>rs.</b><br>MAX VOTERS/K                                                | <b>IESER</b> 4158        |
| Wyk 14 bestaan ui                                                                                                                     |                                                                                                                                                                  | geregistreerde kiese<br>NORM 3616                                |                                                                             |                          |
| Wyk 14 bestaan ui<br>MIN VOTERS/KIESER 3074                                                                                           | i <b>t 'n totaal van</b> 3145                                                                                                                                    | geregistreerde kiese<br>NORM 3616                                | MAX VOTERS/K                                                                |                          |
| Wyk 14 bestaan ui<br>MIN VOTERS/KIESER 3074<br>VOTING DISTRICT No.                                                                    | it 'n totaal van 3145<br>VOTING STATION NAM                                                                                                                      | geregistreerde kies<br>NORM 3616<br>E                            | MAX VOTERS/K                                                                | SPLIT VD                 |
| Wyk 14 bestaan ui<br>MIN VOTERS/KIESER 3074<br>VOTING DISTRICT No.<br>STEMDISTRIK No.                                                 | it 'n totaal van 3145<br>VOTING STATION NAM<br>STEMLOKAAL NAAM                                                                                                   | geregistreerde kiese<br>NORM 3616<br>E                           | MAX VOTERS/K<br>NUMBER OF VOTERS<br>GETAL KIESERS                           | SPLIT VD                 |
| Wyk 14 bestaan ui<br>MIN VOTERS/KIESER 3074<br>VOTING DISTRICT NO.<br>STEMDISTRIK No.<br>86553209                                     | t 'n totaal van 3145<br>VOTING STATION NAM<br>STEMLOKAAL NAAM<br>MMUAGABO PRIMARY SCH                                                                            | geregistreerde kies<br>NORM 3616<br>E<br>HOOL<br>R               | MAX VOTERS/K<br>NUMBER OF VOTERS<br>GETAL KIESERS<br>498                    | SPLIT VD                 |
| Wyk 14 bestaan ui<br>MIN VOTERS/KIESER 3074<br>VOTING DISTRICT No.<br>STEMDISTRIK No.<br>86553209<br>86552815                         | it 'n totaal van 3145<br>VOTING STATION NAM<br>STEMLOKAAL NAAM<br>MMUAGABO PRIMARY SCH<br>MALOKA GENERAL DEALO                                                   | geregistreerde kiese<br>NORM 3616<br>E<br>HOOL<br>R<br>DL        | MAX VOTERS/K<br>NUMBER OF VOTERS<br>GETAL KIESERS<br>498<br>721             | SPLIT VD<br>VERDEELDE SD |
| Wyk 14 bestaan ui<br>MIN VOTERS/KIESER 3074<br>VOTING DISTRICT No.<br>STEMDISTRIK No.<br>86553209<br>86552815<br>86552602             | it 'n totaal van 3145<br>VOTING STATION NAM<br>STEMLOKAAL NAAM<br>MMUAGABO PRIMARY SCH<br>MALOKA GENERAL DEALO<br>MAKGWE PRIMARY SCHOO                           | geregistreerde kiese<br>NORM 3616<br>E<br>HOOL<br>R<br>DL<br>OOL | MAX VOTERS/K<br>NUMBER OF VOTERS<br>GETAL KIESERS<br>498<br>721<br>4        | SPLIT VD<br>VERDEELDE SD |
| Wyk 14 bestaan ui<br>MIN VOTERS/KIESER 3074<br>VOTING DISTRICT No.<br>STEMDISTRIK No.<br>86553209<br>86552815<br>86552602<br>86554345 | it 'n totaal van 3145<br>VOTING STATION NAM<br>STEMLOKAAL NAAM<br>MMUAGABO PRIMARY SCH<br>MALOKA GENERAL DEALO<br>MAKGWE PRIMARY SCHOO<br>MOKAKANE PRIMARY SCHOO | geregistreerde kiese<br>NORM 3616<br>E<br>HOOL<br>R<br>DL<br>OOL | MAX VOTERS/K<br>NUMBER OF VOTERS<br>GETAL KIESERS<br>498<br>721<br>4<br>370 | SPLIT VD<br>VERDEELDE SD |