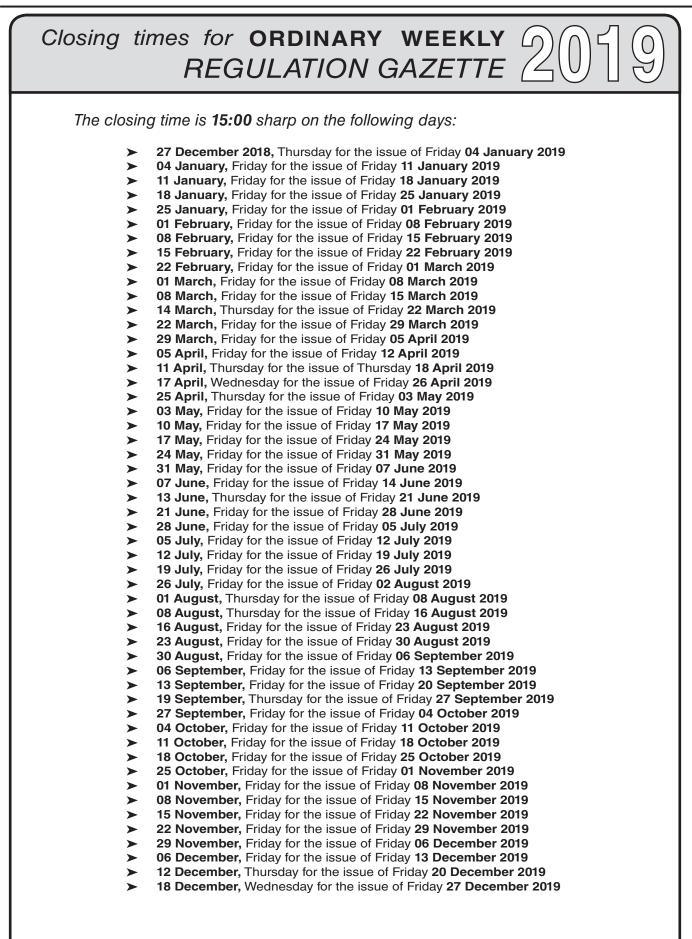

## **CLOSING TIMES FOR ACCEPTANCE OF NOTICES**

- 1. The *Government Gazette* and *Government Tender Bulletin* are weekly publications that are published on Fridays and the closing time for the acceptance of notices is strictly applied according to the scheduled time for each gazette.
- 2. Please refer to the Submission Notice Deadline schedule in the table below. This schedule is also published online on the Government Printing works website <u>www.gpwonline.co.za</u>

All re-submissions will be subject to the standard cut-off times. All notices received after the closing time will be rejected.

| Government Gazette Type                          | Publication<br>Frequency             | Publication Date                                | Submission Deadline               | Cancellations Deadline                                     |
|--------------------------------------------------|--------------------------------------|-------------------------------------------------|-----------------------------------|------------------------------------------------------------|
| National Gazette                                 | Weekly                               | Friday                                          | Friday 15h00 for next Friday      | Tuesday, 15h00 - 3<br>working days prior to<br>publication |
| Regulation Gazette                               | Weekly                               | Friday                                          | Friday 15h00 for next Friday      | Tuesday, 15h00 - 3<br>working days prior to<br>publication |
| Petrol Price Gazette                             | Monthly                              | Tuesday before 1st<br>Wednesday of the<br>month | One day before publication        | 1 working day prior to publication                         |
| Road Carrier Permits                             | Weekly                               | Friday                                          | Thursday 15h00 for next<br>Friday | 3 working days prior to publication                        |
| Unclaimed Monies (Justice,<br>Labour or Lawyers) | January /<br>September 2 per<br>year | Last Friday                                     | One week before publication       | 3 working days prior to publication                        |
| Parliament (Acts, White<br>Paper, Green Paper)   | As required                          | Any day of the week                             | None                              | 3 working days prior to publication                        |
| Manuals                                          | Bi- Monthly                          | 2nd and last Thursday of the month              | One week before publication       | 3 working days prior to publication                        |
| State of Budget<br>(National Treasury)           | Monthly                              | 30th or last Friday of the month                | One week before publication       | 3 working days prior to publication                        |
| Extraordinary Gazettes                           | As required                          | Any day of the week                             | Before 10h00 on publication date  | Before 10h00 on publication date                           |
| Legal Gazettes A, B and C                        | Weekly                               | Friday                                          | One week before publication       | Tuesday, 15h00 - 3<br>working days prior to<br>publication |
| Tender Bulletin                                  | Weekly                               | Friday                                          | Friday 15h00 for next Friday      | Tuesday, 15h00 - 3<br>working days prior to<br>publication |
| Gauteng                                          | Weekly                               | Wednesday                                       | Two weeks before publication      | 3 days <b>after</b> submission deadline                    |
| Eastern Cape                                     | Weekly                               | Monday                                          | One week before publication       | 3 working days prior to publication                        |
| Northern Cape                                    | Weekly                               | Monday                                          | One week before publication       | 3 working days prior to publication                        |
| North West                                       | Weekly                               | Tuesday                                         | One week before publication       | 3 working days prior to publication                        |
| KwaZulu-Natal                                    | Weekly                               | Thursday                                        | One week before publication       | 3 working days prior to publication                        |
| Limpopo                                          | Weekly                               | Friday                                          | One week before publication       | 3 working days prior to publication                        |
| Mpumalanga                                       | Weekly                               | Friday                                          | One week before publication       | 3 working days prior to publication                        |