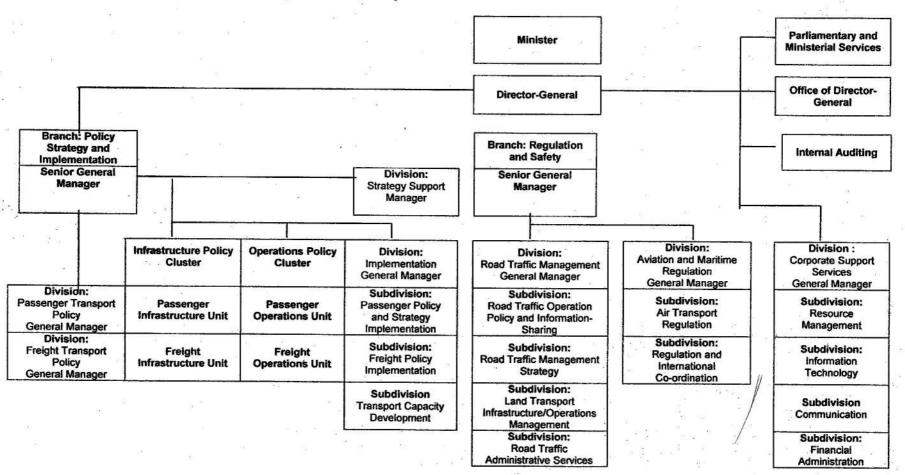

artmental level rests with the Passenger Transport Policy Sub-branch within the Branch: Policy, Strategy and Implementation, amongst other functions. This section contains an overview of the NDOT's structure and reviews the extent to which this structure meets the objective of co-operative governance in environmental management.

#### 2.2.1 Structure of the NDOT

This section examines the structure of the NDOT itself, as distinct from its external relationships with other national government departments and other tiers of government, as well as its internal relationships with the agencies. The structure of the NDOT is set out in Figure 2.3. The rationale for the structure of the department is explained in the next subsection.

Figure 2.3: Structure of the National Department of Transport



#### 2.2.1.1 Rationale for the NDOT's structure

The establishment of Agencies, the continuing implementation of policies outlined in the White Paper on National Transport Policy and the strategic directions emerging from the "Moving South Africa" project have all played a key role in defining the new structure and staffing profile of the National Department of Transport.

#### 2.2.1.2 Structure formalisation

To enable the Department to create an environment in which project teams, employee empowerment and the devolution of greater responsibility to lower levels of staffing could be achieved, it was necessary to look at alternative structures better suited to the needs of the new Department. This was achieved through the alignment of functional and matrix-type structures.

The new struc