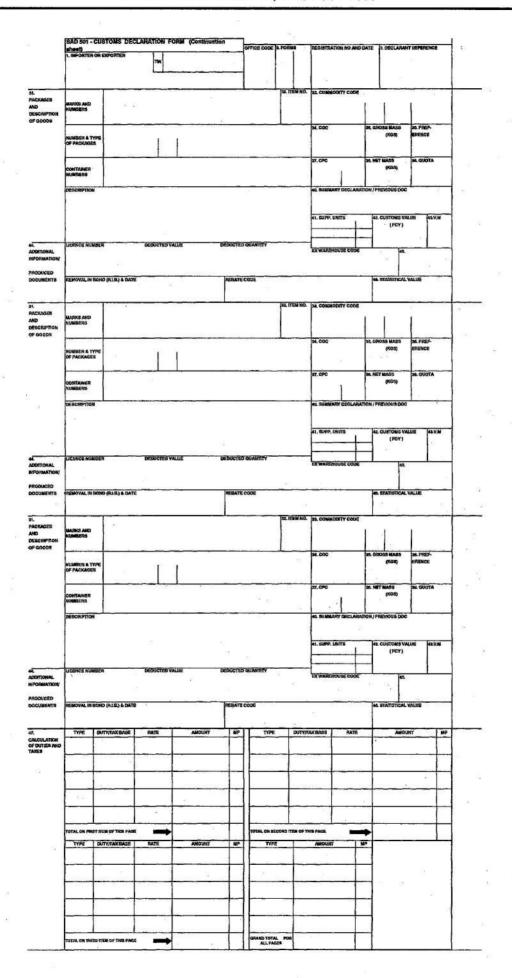

- (aa) a route from Johannesburg, exiting through Ramathlabama or Skilpadshek, to Gaborone in the Republic of Botswana;
- (bb) a route from Gaborone, exiting through Ramathlabama or Pioneersgate, to Johannesburg in the Republic of South Africa;
- a route from the Republic of South Africa, starting in Johannesburg, exiting through (cc) Ramathlabama or Skilpadshek, through the Republic of Botswana and exiting through Mamuno to Walvis Bay or Windhoek in the Republic of Namibia;
- (dd) a route from the Republic of Namibia, starting in Windhoek or Walvis Bay exiting through Trans Kalahari and through the Republic of Botswana, exiting through Ramathlabama or Pioneersgate to Johannesburg in the Republic of South Africa.
- Notwithstanding anything to the contrary in any rule the SAD 500, SAD 501, SAD 502 and SAD 503 must be used by 120B.02 the person contemplated in rule 120B.01 in respect of goods carried on the Trans Kalahari Route for the purposes and the duration of the period prescribed in rule 120B.01 instead of form CCA1.
- 120B.03 The following forms are prescribed and inserted for the purpose of the procedures contemplated in these rules
  - The SAD 500 Customs Declaration Form which must be completed in respect of the movement of the goods (a) in respect of this rule;
  - The SAD 501 Customs Declaration Form (Continuation Sheet) which must be completed if more than one (b) item segment is declared;
  - The SAD 502 Customs Declaration Form (Transit Control) is the reverse side of the SAD 500; (c)
  - The SAD 503 Customs Declaration Form (Bill of Entry Query Notification / Voucher of Correction) which (d) is used for the correction of the SAD 500.
- A copy of the SAD 500 with the SAD 502 duly completed to the extend applicable by all the offices on the 120B.04 (a) route and including the office of final destination must be returned to the Controller at the office of commencement in the Republic within a period of 30 days after such entry.
  - Notwithstanding these provisions, any consignor or licensed remover of goods in bond is not absolved from complying with any prescribed requirements, as may be applicable in each case, relating to the entry and removal in bond or export of the goods concerned; and
    - except with regard to the use of form CCA1 as specified in rule 120B.02, the provisions in the rules (ii) numbered 120A shall apply mutatis mutandis to the movement of any goods from the Republic to Botswana or Namibia on the Trans Kalahari route as contemplated in these rules.
  - An instruction manual entitled Guide for Completion of SAD 500 Customs Declaration Import, (i) (c) Export and Transit Movement is published on the SARS website and shall be deemed to be part of this rule.