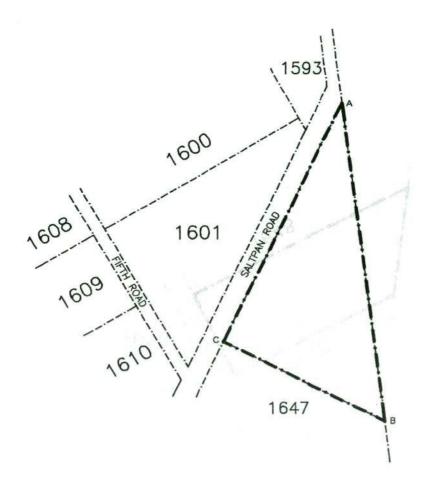

NOT TO SCALE

EXPROPRIATION DIAGRAM
HOLDING 1593
WINTERVELD AGRICULTURAL
HOLDINGS EXTENSION 1
MEASURING APPROXIMATELY 5,07ha
IN EXTENT.

THE SITE

THE FIGURE ABCDEFGHJKA REPRESENTS
APPROXIMATELY 4,56ha OF LAND BEING
THE EXPROPRIATED PORTION OF HOLDING 1593,
WINTERVELD AGRICULTURAL HOLDINGS EXTENSION 1.