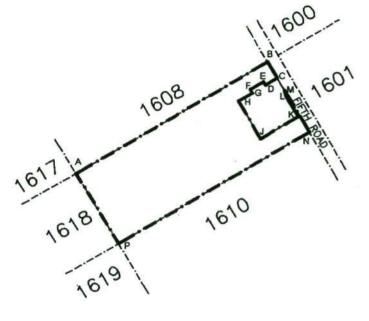

NOT TO SCALE

**EXPROPRIATION DIAGRAM** 

HOLDING 1608
WINTERVELD AGRICULTURAL
HOLDINGS EXTENSION 1
MEASURING APPROXIMATELY 4,28ha
IN EXTENT.

THE SITE

THE FIGURE ABCDEFA REPRESENTS
APPROXIMATELY 3,42ha OF LAND BEING THE
EXPROPRIATED PORTION OF HOLDING 1608,
WINTERVELD AGRICULTURAL HOLDINGS EXTENSION 1.