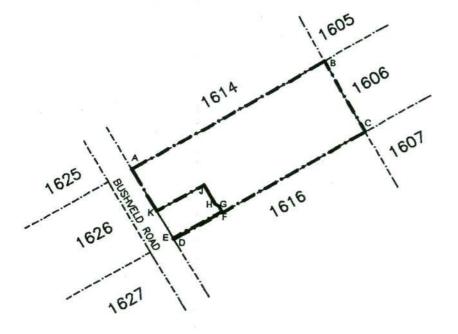

HOLDING 1614
WINTERVELD AGRICULTURAL
HOLDINGS EXTENSION 1
MEASURING APPROXIMATELY 4,23ha
IN EXTENT.

THE SITE

THE FIGURE ABCDEFGHJKA REPRESENTS
APPROXIMATELY 4,06ha OF LAND BEING THE
EXPROPRIATED PORTION OF HOLDING 1614,
WINTERVELD AGRICULTURAL HOLDINGS EXTENSION 1.

NOT TO SCALE

**EXPROPRIATION DIAGRAM HOLDING 1615** WINTERVELD AGRICULTURAL **HOLDINGS EXTENSION 1** MEASURING APPROXIMATELY 4,25ha IN EXTENT.

THE SITE

THE FIGURE ABCDEFGHJKA REPRESENTS APPROXIMATELY 3,83ha OF LAND BEING THE EXPROPRIATED PORTION OF HOLDING 1615, WINTERVELD AGRICULTURAL HOLDINGS EXTENSION 1.

NOT TO SCALE

**EXPROPRIATION DIAGRAM** HOLDING 1616 WINTERVELD AGRICULTURAL **HOLDINGS EXTENSION 1** MEASURING APPROXIMATELY 4,23ha IN EXTENT.

THE SITE

THE FIGURE ABCDEFGHA REPRESENTS
APPROXIMATELY 4,08hg OF LAND BEING
THE EXPROPRIATED PORTION OF HOLDING 1616,
WINTERVELD AGRICULTURAL HOLDINGS EXTENSION 1.