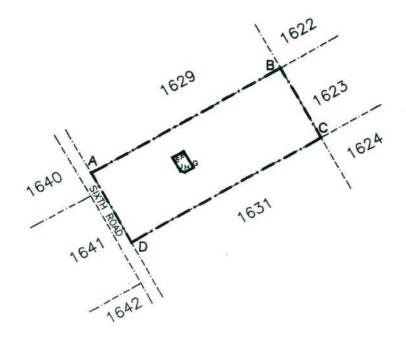

THE FIGURE ABCDA EXCLUDING EFGHJKLE REPRESENTS APPROXIMATELY 3,78ha OF LAND BEING THE EXPROPRIATED PORTION OF HOLDING 1631, WINTERVELD AGRICULTURAL HOLDINGS EXTENSION 1.

NOT TO SCALE

EXPROPRIATION DIAGRAM
HOLDING 1630
WINTERVELD AGRICULTURAL
HOLDINGS EXTENSION 1
MEASURING APPROXIMATELY 4,28ha
IN EXTENT.