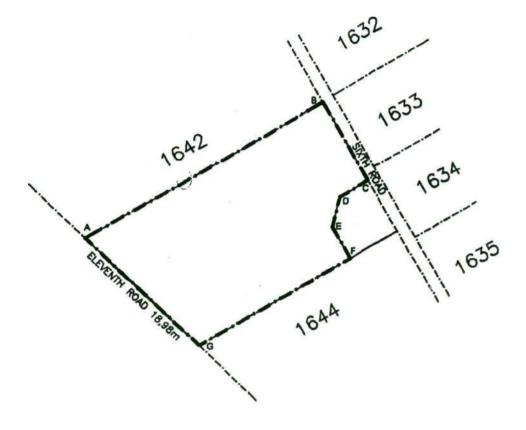

NOT TO SCALE

EXPROPRIATION DIAGRAM
HOLDING 1642
WINTERVELD AGRICULTURAL
HOLDINGS EXTENSION 1
MEASURING APPROXIMATELY 8,40ha
IN EXTENT.

THE SITE

THE FIGURE ABCDEFA AND GHJG REPRESENTS APPROXIMATELY 7,21ho OF LAND BEING THE EXPROPRIATED PORTION OF HOLDING 1642, WINTERVELD AGRICULTURAL HOLDINGS EXTENSION 1.

NOT TO SCALE

**EXPROPRIATION DIAGRAM HOLDING 1615** WINTERVELD AGRICULTURAL **HOLDINGS EXTENSION 1** MEASURING APPROXIMATELY 4,25ha IN EXTENT.

THE SITE

THE FIGURE ABCDEFGHJKA REPRESENTS APPROXIMATELY 3,83ha OF LAND BEING THE EXPROPRIATED PORTION OF HOLDING 1615, WINTERVELD AGRICULTURAL HOLDINGS EXTENSION 1.