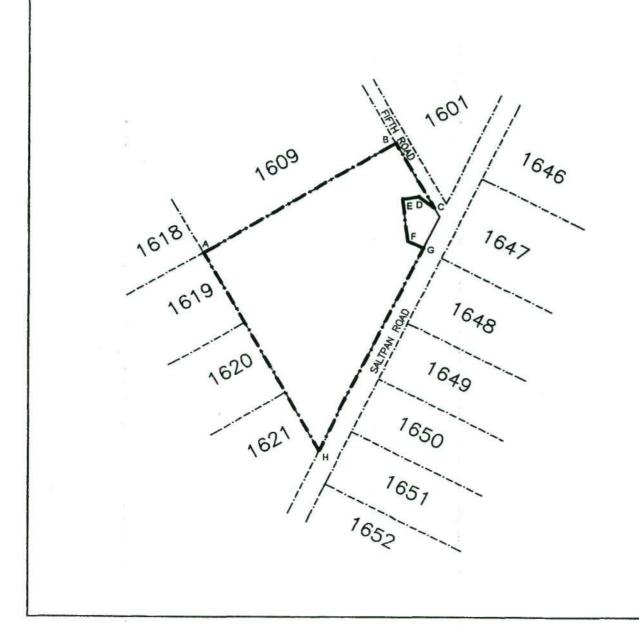

NOT TO SCALE

EXPROPRIATION DIAGRAM
HOLDING 1609
WINTERVELD AGRICULTURAL
HOLDINGS EXTENSION 1
MEASURING APPROXIMATELY 4,28ha
IN EXTENT.

THE SITE

THE FIGURE ABCDEFGHJKLMNPA REPRESENTS
APPROXIMATELY 3,81ha OF LAND BEING
THE EXPROPRIATED PORTION OF HOLDING 1609,
WINTERVELD AGRICULTURAL HOLDINGS EXTENSION 1.

NOT TO SCALE

EXPROPRIATION DIAGRAM
HOLDING 1601
WINTERVELD AGRICULTURAL
HOLDINGS EXTENSION 1
MEASURING APPROXIMATELY 4,55ha
IN EXTENT.

THE SITE

THE FIGURE ABCDEFGHJKLA REPRESENTS
APPROXIMATELY 4,29ha OF LAND BEING THE
EXPROPRIATED PORTION OF HOLDING 1601
WINTERVELD AGRICULTURAL HOLDINGS EXTENSION 1.