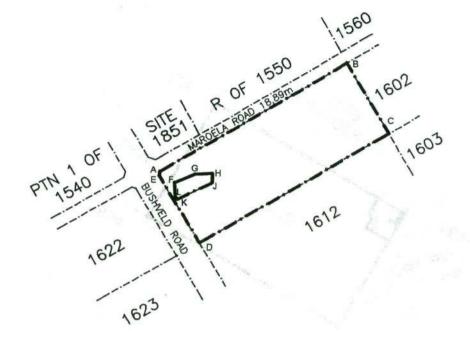

THE SITE

THE FIGURE ABODEA EXCLUDING FGHJKLF REPRESENTS APPROXIMATELY 4,09ha OF LAND BEING THE EXPROPRIATED PORTION OF HOLDING 1611, WINTERVELD AGRICULTURAL HOLDINGS EXTENSION 1.

EXPROPRIATION DIAGRAM
HOLDING 1612
WINTERVELD AGRICULTURAL
HOLDINGS EXTENSION 1
MEASURING APPROXIMATELY 4,23ha
IN EXTENT.

THE SITE

THE FIGURE ABCDEFGHA REPRESENTS
APPROXIMATELY 4,11ha OF LAND BEING
THE EXPROPRIATED PORTION OF HOLDING 1612,
WINTERVELD AGRICULTURAL HOLDINGS EXTENSION 1.

NOT TO SCALE

EXPROPRIATION DIAGRAM
HOLDING 1613
WINTERVELD AGRICULTURAL
HOLDINGS EXTENSION 1
MEASURING APPROXIMATELY 4,23ha
IN EXTENT.