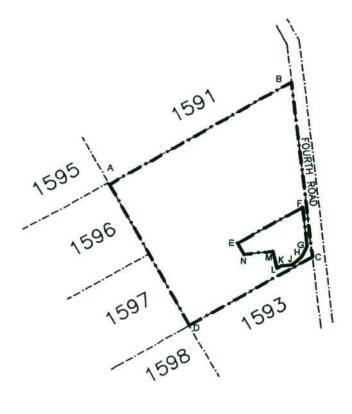

NOT TO SCALE

**EXPROPRIATION DIAGRAM HOLDING 1591** WINTERVELD AGRICULTURAL **HOLDINGS EXTENSION 1** MEASURING APPROXIMATELY 4,33ha IN EXTENT.

THE SITE

THE FIGURE ABCDEA EXCLUDING FGHJKLF REPRESENTS APPROXIMATELY 3,29ha OF LAND BEING THE EXPROPRIATED PORTION OF HOLDING 1591, WINTERVELD AGRICULTURAL HOLDINGS EXTENSION 1.

NOT TO SCALE

EXPROPRIATION DIAGRAM
HOLDING 1593
WINTERVELD AGRICULTURAL
HOLDINGS EXTENSION 1
MEASURING APPROXIMATELY 5,07ha
IN EXTENT.

THE SITE

THE FIGURE ABCDEFGHJKA REPRESENTS
APPROXIMATELY 4,56ha OF LAND BEING
THE EXPROPRIATED PORTION OF HOLDING 1593,
WINTERVELD AGRICULTURAL HOLDINGS EXTENSION 1.