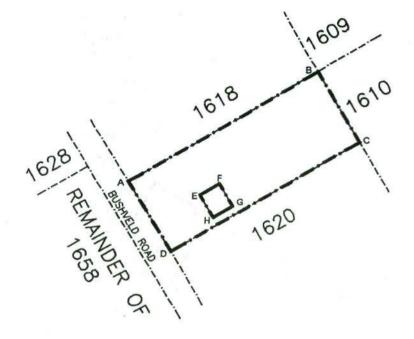

NOT TO SCALE

EXPROPRIATION DIAGRAM
HOLDING 1618
WINTERVELD AGRICULTURAL
HOLDINGS EXTENSION 1
MEASURING APPROXIMATELY 4,22ha

IN EXTENT.

THE SITE

THE FIGURE ABCDEFGHA REPRESENTS
APPROXIMATELY 3,99ho OF LAND BEING THE
EXPROPRIATED PORTION OF HOLDING 1618,
WINTERVELD AGRICULTURAL HOLDINGS EXTENSION 1.

NOT TO SCALE

EXPROPRIATION DIAGRAM
HOLDING 1610
WINTERVELD AGRICULTURAL
HOLDINGS EXTENSION 1
MEASURING APPROXIMATELY 8,30ha
IN EXTENT.

THE SITE

THE FIGURE ABCDEFGHA REPRESENTS
APPROXIMATELY 8,00ha OF LAND BEING THE
EXPROPRIATED PORTION OF HOLDING 1610,
WINTERVELD AGRICULTURAL HOLDINGS EXTENSION 1.

NOT TO SCALE

EXPROPRIATION DIAGRAM
HOLDING 1609
WINTERVELD AGRICULTURAL
HOLDINGS EXTENSION 1
MEASURING APPROXIMATELY 4,28ha
IN EXTENT.

THE SITE

THE FIGURE ABCDEFGHJKLMNPA REPRESENTS
APPROXIMATELY 3,81ha OF LAND BEING
THE EXPROPRIATED PORTION OF HOLDING 1609,
WINTERVELD AGRICULTURAL HOLDINGS EXTENSION 1.