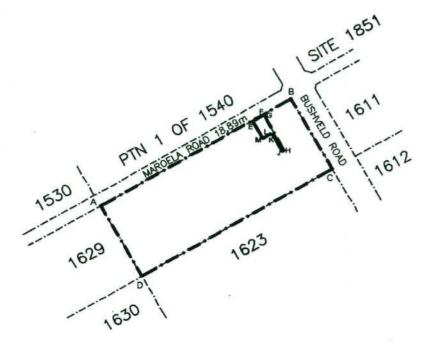

THE SITE

THE FIGURE ABCDEFGHJA REPRESENTS APPROXIMATELY 3,82ha OF LAND BEING THE EXPROPRIATED PORTION OF HOLDING 1629, WINTERVELD AGRICULTURAL HOLDINGS EXTENSION 1.

NOT TO SCALE

EXPROPRIATION DIAGRAM
HOLDING 1622
WINTERVELD AGRICULTURAL
HOLDINGS EXTENSION 1
MEASURING APPROXIMATELY 4,23ha
IN EXTENT.