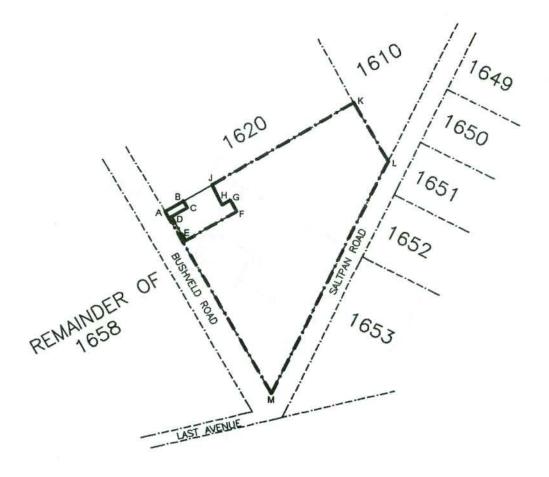

NOT TO SCALE

EXPROPRIATION DIAGRAM
HOLDING 1620
WINTERVELD AGRICULTURAL
HOLDINGS EXTENSION 1
MEASURING APPROXIMATELY 4,23ha
IN EXTENT.

THE SITE

THE FIGURE ABCDEFGHJKLMNPA REPRESENTS
APPROXIMATELY 3,93ha OF LAND BEING
THE EXPROPRIATED PORTION OF HOLDING 1620,
WINTERVELD AGRICULTURAL HOLDINGS EXTENSION 1.

NOT TO SCALE

EXPROPRIATION DIAGRAM
HOLDING 1653
WINTERVELD AGRICULTURAL
HOLDINGS EXTENSION 1
MEASURING APPROXIMATELY 4,61ha
IN EXTENT.

THE SITE

THE FIGURE ABCDEA AND FGHF REPRESENTS
APPROXIMATELY 4,15ha OF LAND BEING THE
EXPROPRIATED PORTION OF HOLDING 1653,
WINTERVELD AGRICULTURAL HOLDINGS EXTENSION 1.

NOT TO SCALE

EXPROPRIATION DIAGRAM
HOLDING 1610
WINTERVELD AGRICULTURAL
HOLDINGS EXTENSION 1
MEASURING APPROXIMATELY 8,30ha
IN EXTENT.

THE SITE

THE FIGURE ABCDEFGHA REPRESENTS
APPROXIMATELY 8,00ha OF LAND BEING THE
EXPROPRIATED PORTION OF HOLDING 1610,
WINTERVELD AGRICULTURAL HOLDINGS EXTENSION 1.