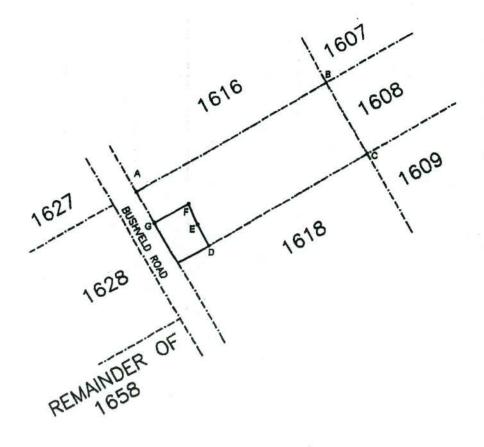

NOT TO SCALE

EXPROPRIATION DIAGRAM
HOLDING 1618
WINTERVELD AGRICULTURAL
HOLDINGS EXTENSION 1
MEASURING APPROXIMATELY 4,22ha

IN EXTENT.

THE SITE

THE FIGURE ABCDEFGHA REPRESENTS
APPROXIMATELY 3,99ho OF LAND BEING THE
EXPROPRIATED PORTION OF HOLDING 1618,
WINTERVELD AGRICULTURAL HOLDINGS EXTENSION 1.

NOT TO SCALE

EXPROPRIATION DIAGRAM
HOLDING 1609
WINTERVELD AGRICULTURAL
HOLDINGS EXTENSION 1
MEASURING APPROXIMATELY 4,28ha
IN EXTENT.

THE SITE

THE FIGURE ABCDEFGHJKLMNPA REPRESENTS
APPROXIMATELY 3,81ha OF LAND BEING
THE EXPROPRIATED PORTION OF HOLDING 1609,
WINTERVELD AGRICULTURAL HOLDINGS EXTENSION 1.