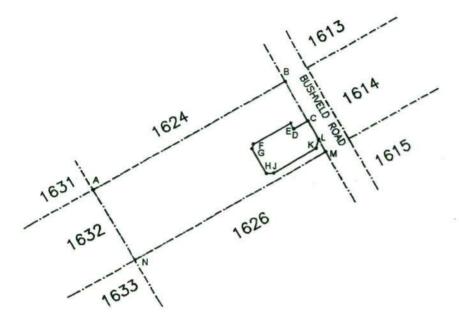

THE SITE

THE FIGURE ABCDEFGHA REPRESENTS
APPROXIMATELY 3,98ha OF LAND BEING THE
EXPROPRIATED PORTION OF HOLDING 1624,
WINTERVELD AGRICULTURAL HOLDINGS EXTENSION 1.

NOT TO SCALE

EXPROPRIATION DIAGRAM
HOLDING 1625
WINTERVELD AGRICULTURAL
HOLDINGS EXTENSION 1
MEASURING APPROXIMATELY 4,23ha
IN EXTENT.

THE SITE

THE FIGURE ABCDEFGHJKLMNA REPRESENTS
APPROXIMATELY 3,75ha OF LAND BEING THE
EXPROPRIATED PORTION OF HOLDING 1625,
WINTERVELD AGRICULTURAL HOLDINGS EXTENSION 1.

NOT TO SCALE

31

EXPROPRIATION DIAGRAM
HOLDING 1626
WINTERVELD AGRICULTURAL
HOLDINGS EXTENSION 1
MEASURING APPROXIMATELY 4,23ha
IN EXTENT.

THE SITE

THE FIGURE ABCDEFGHJKA REPRESENTS
APPROXIMATELY 4,02ha OF LAND BEING
THE EXPROPRIATED PORTION OF HOLDING 1626,
WINTERVELD AGRICULTURAL HOLDINGS EXTENSION 1.

NOT TO SCALE

EXPROPRIATION DIAGRAM
HOLDING 1627
WINTERVELD AGRICULTURAL
HOLDINGS EXTENSION 1
MEASURING APPROXIMATELY 4,23tra
IN EXTENT.

THE FIGURE ABCDA EXCLUDING EFGHJKLE REPRESENTS APPROXIMATELY 3,78ha OF LAND BEING THE EXPROPRIATED PORTION OF HOLDING 1631, WINTERVELD AGRICULTURAL HOLDINGS EXTENSION 1.

NOT TO SCALE

EXPROPRIATION DIAGRAM
HOLDING 1630
WINTERVELD AGRICULTURAL
HOLDINGS EXTENSION 1
MEASURING APPROXIMATELY 4,28ha
IN EXTENT.

THE SITE

THE FIGURE ABCDA EXCLUDING EFGHJE REPRESENTS APPROXIMATELY 4,10ha OF LAND BEING THE EXPROPRIATED PORTION OF HOLDING 1627 WINTERVELD AGRICULTURAL HOLDINGS EXTENSION 1.

EXPROPRIATION DIAGRAM
HOLDING 1628
WINTERVELD AGRICULTURAL
HOLDINGS EXTENSION 1
MEASURING APPROXIMATELY 6,78ha
IN EXTENT.