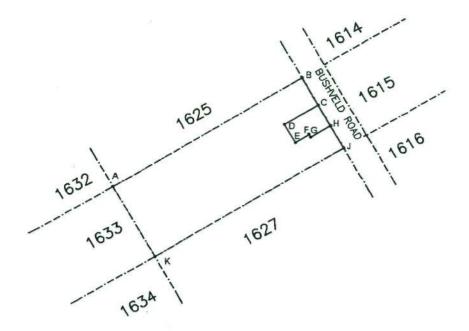

THE SITE

THE FIGURE ABCDEFGHJKLMNA REPRESENTS
APPROXIMATELY 3,75ha OF LAND BEING THE
EXPROPRIATED PORTION OF HOLDING 1625,
WINTERVELD AGRICULTURAL HOLDINGS EXTENSION 1.

NOT TO SCALE

31

EXPROPRIATION DIAGRAM
HOLDING 1626
WINTERVELD AGRICULTURAL
HOLDINGS EXTENSION 1
MEASURING APPROXIMATELY 4,23ha
IN EXTENT.

THE SITE

THE FIGURE ABCDEFGHJKA REPRESENTS
APPROXIMATELY 4,02ha OF LAND BEING
THE EXPROPRIATED PORTION OF HOLDING 1626,
WINTERVELD AGRICULTURAL HOLDINGS EXTENSION 1.

NOT TO SCALE

EXPROPRIATION DIAGRAM
HOLDING 1627
WINTERVELD AGRICULTURAL
HOLDINGS EXTENSION 1
MEASURING APPROXIMATELY 4,23tra
IN EXTENT.

THE SITE

THE FIGURE ABCDA EXCLUDING EFGHJE REPRESENTS APPROXIMATELY 4,10ha OF LAND BEING THE EXPROPRIATED PORTION OF HOLDING 1627 WINTERVELD AGRICULTURAL HOLDINGS EXTENSION 1.

EXPROPRIATION DIAGRAM
HOLDING 1628
WINTERVELD AGRICULTURAL
HOLDINGS EXTENSION 1
MEASURING APPROXIMATELY 6,78ha
IN EXTENT.

THE SITE

THE FIGURE ABCDEFGHA AND JKLMJ REPRESENTS APPROXIMATELY 6,57ho OF LAND BEING THE EXPROPRIATED PORTION OF HOLDING 1628, WINTERVELD AGRICULTURAL HOLDINGS EXTENSION 1.

NOT TO SCALE

**EXPROPRIATION DIAGRAM** HOLDING 1611 WINTERVELD AGRICULTURAL **HOLDINGS EXTENSION 1** MEASURING APPROXIMATELY 4,23ha IN EXTENT.