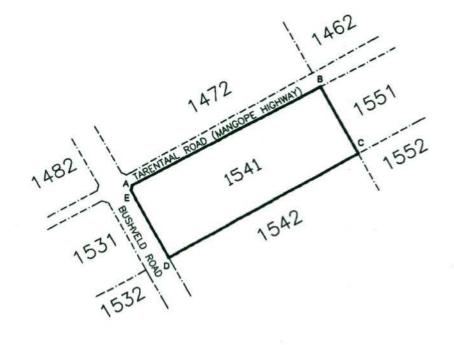

NOT TO SCALE

EXPROPRIATION DIAGRAM
HOLDING 1541
WINTERVELD AGRICULTURAL
HOLDINGS EXTENSION 1
MEASURING APPROXIMATELY 4,13ha
IN EXTENT.

THE SITE

THE FIGURE ABCDEA REPRESENTS
APPROXIMATELY 4,13ha OF LAND BEING THE
EXPROPRIATED PORTION OF HOLDING 1541,
WINTERVELD AGRICULTURAL HOLDINGS EXTENSION 1.

R

NOT TO SCALE

1543

**EXPROPRIATION DIAGRAM** HOLDING 1542 WINTERVELD AGRICULTURAL **HOLDINGS EXTENSION 1** MEASURING APPROXIMATELY 4,23ha IN EXTENT.

THE SITE

THE FIGURE ABCDA REPRESENTS
APPROXIMATELY 4,23hd OF LAND BEING THE
EXPROPRIATED PORTION OF HOLDING 1542,
WINTERVELD AGRICULTURAL HOLDINGS EXTENSION 1.