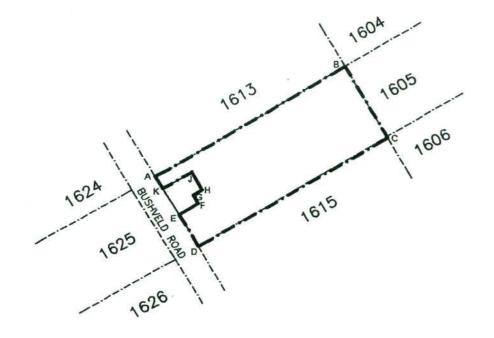

THE FIGURE ABCDA EXCLUDING EFGHE REPRESENTS APPROXIMATELY 4,14ha OF LAND BEING THE EXPROPRIATED PORTION OF HOLDING 1613 WINTERVELD AGRICULTURAL HOLDINGS EXTENSION 1,

NOT TO SCALE

**EXPROPRIATION DIAGRAM** 

HOLDING 1614
WINTERVELD AGRICULTURAL
HOLDINGS EXTENSION 1
MEASURING APPROXIMATELY 4,23ha
IN EXTENT.

THE SITE

THE FIGURE ABCDEFGHJKA REPRESENTS
APPROXIMATELY 4,06ha OF LAND BEING THE
EXPROPRIATED PORTION OF HOLDING 1614,
WINTERVELD AGRICULTURAL HOLDINGS EXTENSION 1.

NOT TO SCALE

**EXPROPRIATION DIAGRAM HOLDING 1615** WINTERVELD AGRICULTURAL **HOLDINGS EXTENSION 1** MEASURING APPROXIMATELY 4,25ha IN EXTENT.

THE SITE

THE FIGURE ABCDEFGHJKA REPRESENTS APPROXIMATELY 3,83ha OF LAND BEING THE EXPROPRIATED PORTION OF HOLDING 1615, WINTERVELD AGRICULTURAL HOLDINGS EXTENSION 1.