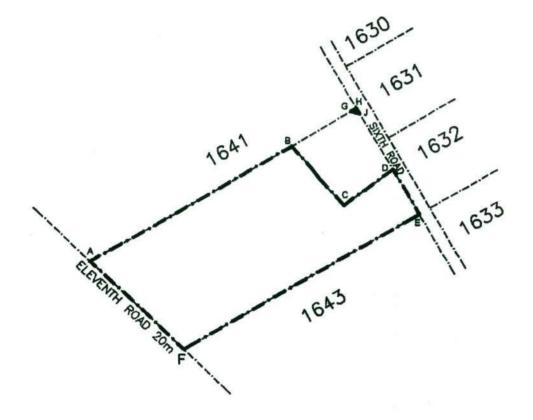

NOT TO SCALE

EXPROPRIATION DIAGRAM
HOLDING 1643
WINTERVELD AGRICULTURAL
HOLDINGS EXTENSION 1
MEASURING APPROXIMATELY 8,87ha
IN EXTENT.

THE SITE

THE FIGURE ABCDEFGA REPRESENTS
APPROXIMATELY 8,17ha OF LAND BEING THE
EXPROPRIATED PORTION OF HOLDING 1643,
WINTERVELD AGRICULTURAL HOLDINGS EXTENSION 1.