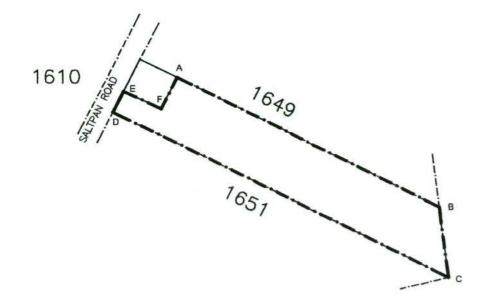

**EXPROPRIATION DIAGRAM** 

HOLDING 1651
WINTERVELD AGRICULTURAL
HOLDINGS EXTENSION 1
MEASURING APPROXIMATELY 4,74ha
IN EXTENT.

THE SITE

THE FIGURE ABCDEFGHUKLA REPRESENTS
APPROXIMATELY 4,05ha OF LAND BEING
THE EXPROPRIATED PORTION OF HOLDING 1651,
WINTERVELD AGRICULTURAL HOLDINGS EXTENSION 1.

NOT TO SCALE

EXPROPRIATION DIAGRAM
HOLDING 1650
WINTERVELD AGRICULTURAL
HOLDINGS EXTENSION 1
MEASURING APPROXIMATELY 4,93ha
IN EXTENT.

THE SITE

THE FIGURE ABCDEFA REPRESENTS
APPROXIMATELY 4,60hg OF LAND BEING THE
EXPROPRIATED PORTION OF HOLDING 1650,
WINTERVELD AGRICULTURAL HOLDINGS EXTENSION 1.