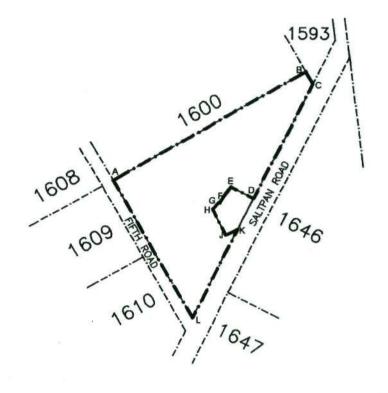

**EXPROPRIATION DIAGRAM HOLDING 1646** WINTERVELD AGRICULTURAL **HOLDINGS EXTENSION 1** MEASURING APPROXIMATELY 5,64ha IN EXTENT.

THE SITE

THE FIGURE ABCA REPRESENTS APPROXIMATELY 5,64ho OF LAND BEING
THE EXPROPRIATED PORTION OF HOLDING 1646,
WINTERVELD AGRICULTURAL HOLDINGS EXTENSION 1.