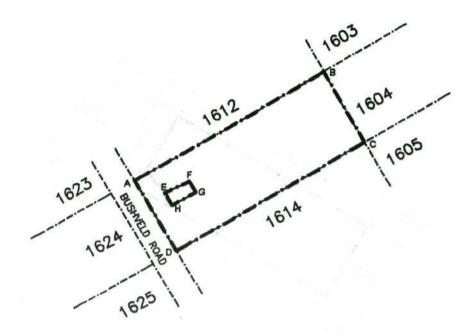

THE SITE

THE FIGURE ABCDEFGHA REPRESENTS
APPROXIMATELY 4,11ha OF LAND BEING
THE EXPROPRIATED PORTION OF HOLDING 1612,
WINTERVELD AGRICULTURAL HOLDINGS EXTENSION 1.

NOT TO SCALE

EXPROPRIATION DIAGRAM
HOLDING 1613
WINTERVELD AGRICULTURAL
HOLDINGS EXTENSION 1
MEASURING APPROXIMATELY 4,23ha
IN EXTENT.

THE FIGURE ABCDA EXCLUDING EFGHE REPRESENTS APPROXIMATELY 4,14ha OF LAND BEING THE EXPROPRIATED PORTION OF HOLDING 1613 WINTERVELD AGRICULTURAL HOLDINGS EXTENSION 1,

NOT TO SCALE

**EXPROPRIATION DIAGRAM** 

HOLDING 1614
WINTERVELD AGRICULTURAL
HOLDINGS EXTENSION 1
MEASURING APPROXIMATELY 4,23ha
IN EXTENT.

THE SITE

THE FIGURE ABCDEFGHJKA REPRESENTS
APPROXIMATELY 4,06ha OF LAND BEING THE
EXPROPRIATED PORTION OF HOLDING 1614,
WINTERVELD AGRICULTURAL HOLDINGS EXTENSION 1.