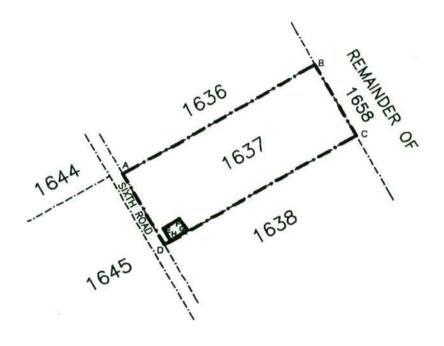

NOT TO SCALE

EXPROPRIATION DIAGRAM
HOLDING 1637
WINTERVELD AGRICULTURAL
HOLDINGS EXTENSION 1
MEASURING APPROXIMATELY 4,28ha
IN EXTENT.

THE SITE

THE FIGURE ABCDA EXCLUDING EFGHE REPRESENTS APPROXIMATELY 4,22ha OF LAND BEING THE EXPROPRIATED PORTION OF HOLDING 1637, WINTERVELD AGRICULTURAL HOLDINGS EXTENSION 1.

# **EXPROPRIATION DIAGRAM**

HOLDING 1638
WINTERVELD AGRICULTURAL
HOLDINGS EXTENSION 1
MEASURING APPROXIMATELY 4,28ha
IN EXTENT.

THE SITE

THE FIGURE ABCDA EXCLUDING EFGHJKLE REPRESENTS APPROXIMATELY 2,34ha OF LAND BEING THE EXPROPRIATED PORTION OF HOLDING 1638, WINTERVELD AGRICULTURAL HOLDINGS EXTENSION 1.