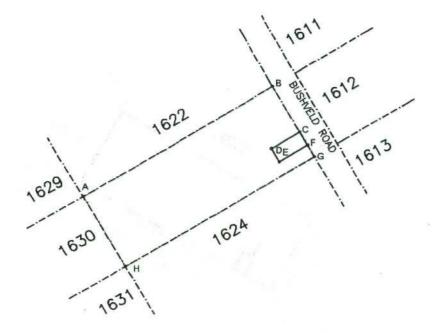

THE SITE

THE FIGURE ABCDA EXCLUDING EFGHJKLME
REPRESENTS APPROXIMATELY 4,16ha OF LAND BEING
THE EXPROPRIATED PORTION OF HOLDING 1622,
WINTERVELD AGRICULTURAL HOLDINGS EXTENSION 1.

NOT TO SCALE

**EXPROPRIATION DIAGRAM HOLDING 1623** WINTERVELD AGRICULTURAL **HOLDINGS EXTENSION 1** MEASURING APPROXIMATELY 4,23ha IN EXTENT.