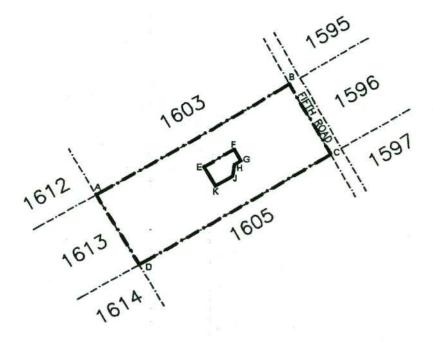

NOT TO SCALE

EXPROPRIATION DIAGRAM HOLDING 1602 WINTERVELD AGRICULTURAL **HOLDINGS EXTENSION 1** MEASURING APPROXIMATELY 4,28ha IN EXTENT.

THE FIGURE ABCDEFGHJKLMNPQRSTA REPRESENTS APPROXIMATELY 3,71ha OF LAND BEING THE EXPROPRIATED PORTION OF HOLDING 1602, WINTERVELD AGRICULTURAL HOLDINGS EXTENSION 1.

NOT TO SCALE

**EXPROPRIATION DIAGRAM** HOLDING 1603 WINTERVELD AGRICULTURAL **HOLDINGS EXTENSION 1** MEASURING APPROXIMATELY 4,28ha IN EXTENT.

THE SITE

THE FIGURE ABCDA EXCLUDING EFGHJKLMNPE REPRESENTS APPROXIMATELY 4,04ha OF LAND BEING THE EXPROPRIATED PORTION OF HOLDING 1603, WINTERVELD AGRICULTURAL HOLDINGS EXTENSION 1.

NOT TO SCALE

EXPROPRIATION DIAGRAM
HOLDING 1604
WINTERVELD AGRICULTURAL
HOLDINGS EXTENSION 1
MEASURING APPROXIMATELY 4,28ha
IN EXTENT.

THE FIGURE ABCDA EXCLUDING EFGHJKE REPRESENTS APPROXIMATELY 4,12ha OF LAND BEING THE EXPROPRIATED PORTION OF HOLDING 1604, WINTERVELD AGRICULTURAL HOLDINGS EXTENSION 1.