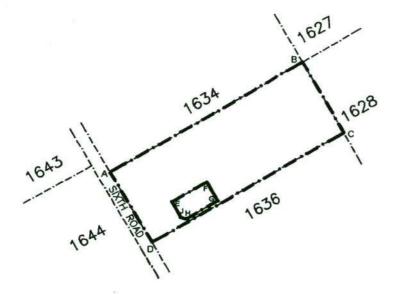

NOT TO SCALE

THE SITE

THE FIGURE ABCDA EXCLUDING EFGHJE REPRESENTS APPROXIMATELY 3,93ho OF LAND BEING THE EXPROPRIATED PORTION OF HOLDING 1634, WINTERVELD AGRICULTURAL HOLDINGS EXTENSION 1.

NOT TO SCALE

EXPROPRIATION DIAGRAM
HOLDING 1633
WINTERVELD AGRICULTURAL
HOLDINGS EXTENSION 1
MEASURING APPROXIMATELY 4,28ha
IN EXTENT.