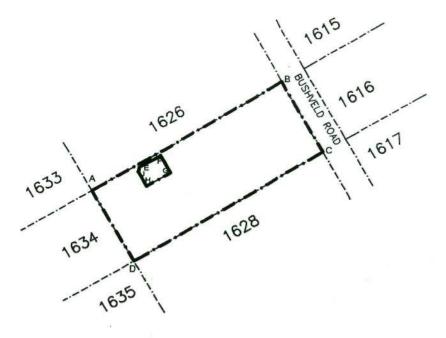

THE SITE

THE FIGURE ABCDEFGHJKA REPRESENTS
APPROXIMATELY 4,02ha OF LAND BEING
THE EXPROPRIATED PORTION OF HOLDING 1626,
WINTERVELD AGRICULTURAL HOLDINGS EXTENSION 1.

NOT TO SCALE

EXPROPRIATION DIAGRAM
HOLDING 1627
WINTERVELD AGRICULTURAL
HOLDINGS EXTENSION 1
MEASURING APPROXIMATELY 4,23tra
IN EXTENT.

THE SITE

THE FIGURE ABCDA EXCLUDING EFGHJE REPRESENTS APPROXIMATELY 4,10ha OF LAND BEING THE EXPROPRIATED PORTION OF HOLDING 1627 WINTERVELD AGRICULTURAL HOLDINGS EXTENSION 1.

EXPROPRIATION DIAGRAM
HOLDING 1628
WINTERVELD AGRICULTURAL
HOLDINGS EXTENSION 1
MEASURING APPROXIMATELY 6,78ha
IN EXTENT.

THE SITE

THE FIGURE ABCDEFGHA AND JKLMJ REPRESENTS APPROXIMATELY 6,57ho OF LAND BEING THE EXPROPRIATED PORTION OF HOLDING 1628, WINTERVELD AGRICULTURAL HOLDINGS EXTENSION 1.

NOT TO SCALE

**EXPROPRIATION DIAGRAM** HOLDING 1611 WINTERVELD AGRICULTURAL **HOLDINGS EXTENSION 1** MEASURING APPROXIMATELY 4,23ha IN EXTENT.