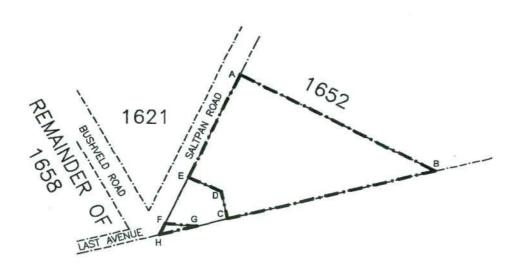

EXPROPRIATION DIAGRAM
HOLDING 1621
WINTERVELD AGRICULTURAL
HOLDINGS EXTENSION 1
MEASURING APPROXIMATELY 7,20ha
IN EXTENT.

THE SITE

THE FIGURE ABCDEFGHJKLMA REPRESENTS
APPROXIMATELY 6,79ha OF LAND BEING
THE EXPROPRIATED PORTION OF HOLDING 1621,
WINTERVELD AGRICULTURAL HOLDINGS EXTENSION 1.

NOT TO SCALE

EXPROPRIATION DIAGRAM
HOLDING 1652
WINTERVELD AGRICULTURAL
HOLDINGS EXTENSION 1
MEASURING APPROXIMATELY 4,27ha
IN EXTENT.

THE FIGURE ABCDEFGHA REPRESENTS
APPROXIMATELY 3,88ha OF LAND BEING THE
EXPROPRIATED PORTION OF HOLDING 1652,
WINTERVELD AGRICULTURAL HOLDINGS EXTENSION 1.