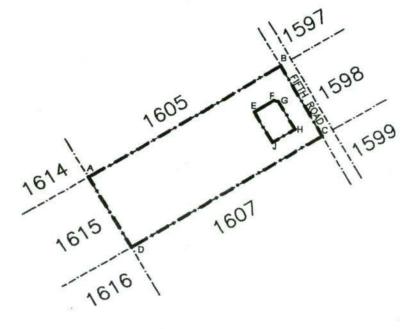

NOT TO SCALE

EXPROPRIATION DIAGRAM
HOLDING 1605
WINTERVELD AGRICULTURAL
HOLDINGS EXTENSION 1
MEASURING APPROXIMATELY 4,28ha
IN EXTENT.

THE SITE

THE FIGURE ABCDA EXCLUDING EFGHJKE REPRESENTS APPROXIMATELY 4,05ha OF LAND BEING THE EXPROPRIATED PORTION OF HOLDING 1605, WINTERVELD AGRICULTURAL HOLDINGS EXTENSION 1.

NOT TO SCALE

EXPROPRIATION DIAGRAM
HOLDING 1606
WINTERVELD AGRICULTURAL
HOLDINGS EXTENSION 1
MEASURING APPROXIMATELY 4,28ha
IN EXTENT.

THE SITE

THE FIGURE ABCDA EXCLUDING EFGHJE REPRESENTS APPROXIMATELY 4,06ha OF LAND BEING THE EXPROPRIATED PORTION OF HOLDING 1606, WINTERVELD AGRICULTURAL HOLDINGS EXTENSION 1.