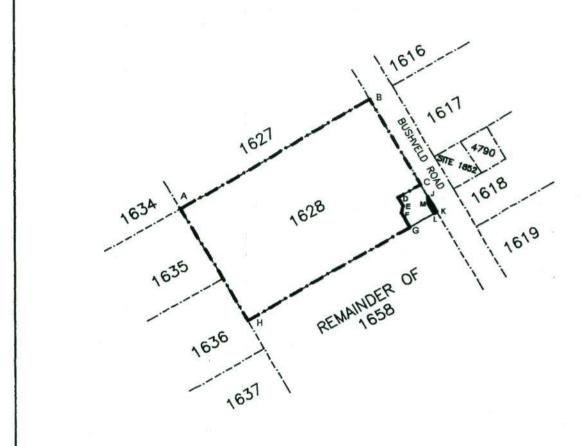

THE SITE

THE FIGURE ABCDA EXCLUDING EFGHJE REPRESENTS APPROXIMATELY 4,10ha OF LAND BEING THE EXPROPRIATED PORTION OF HOLDING 1627 WINTERVELD AGRICULTURAL HOLDINGS EXTENSION 1.

EXPROPRIATION DIAGRAM
HOLDING 1628
WINTERVELD AGRICULTURAL
HOLDINGS EXTENSION 1
MEASURING APPROXIMATELY 6,78ha
IN EXTENT.

THE SITE

THE FIGURE ABCDEFGHA AND JKLMJ REPRESENTS APPROXIMATELY 6,57ho OF LAND BEING THE EXPROPRIATED PORTION OF HOLDING 1628, WINTERVELD AGRICULTURAL HOLDINGS EXTENSION 1.

NOT TO SCALE

**EXPROPRIATION DIAGRAM** HOLDING 1611 WINTERVELD AGRICULTURAL **HOLDINGS EXTENSION 1** MEASURING APPROXIMATELY 4,23ha IN EXTENT.