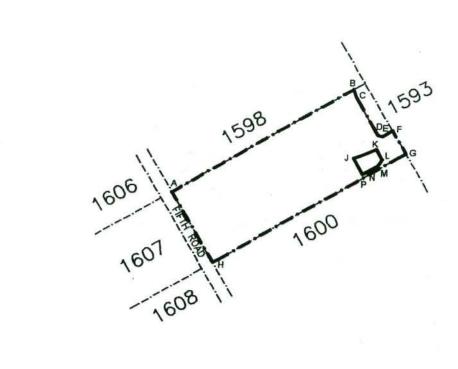

NOT TO SCALE

EXPROPRIATION DIAGRAM
HOLDING 1599
WINTERVELD AGRICULTURAL
HOLDINGS EXTENSION 1
MEASURING APPROXIMATELY 4,28ha
IN EXTENT.

THE SITE

THE FIGURE ABCDEFGHA EXCLUDING JKLMNPJ REPRESENTS APPROXIMATELY 4,00ha OF LAND BEING THE EXPROPRIATED PORTION OF HOLDING 1599, WINTERVELD AGRICULTURAL HOLDINGS EXTENSION 1.

EXPROPRIATION DIAGRAM
HOLDING 1598
WINTERVELD AGRICULTURAL
HOLDINGS EXTENSION 1
MEASURING APPROXIMATELY 4,28ha
IN EXTENT.

THE SITE

THE FIGURE ABCDA EXCLUDING EFGHJKE REPRESENTS APPROXIMATELY 4,01hg OF LAND BEING THE EXPROPRIATED PORTION OF HOLDING 1598, WINTERVELD AGRICULTURAL HOLDINGS EXTENSION 1.

NOT TO SCALE

EXPROPRIATION DIAGRAM
HOLDING 1593
WINTERVELD AGRICULTURAL
HOLDINGS EXTENSION 1
MEASURING APPROXIMATELY 5,07ha
IN EXTENT.

THE SITE

THE FIGURE ABCDEFGHJKA REPRESENTS
APPROXIMATELY 4,56ha OF LAND BEING
THE EXPROPRIATED PORTION OF HOLDING 1593,
WINTERVELD AGRICULTURAL HOLDINGS EXTENSION 1.