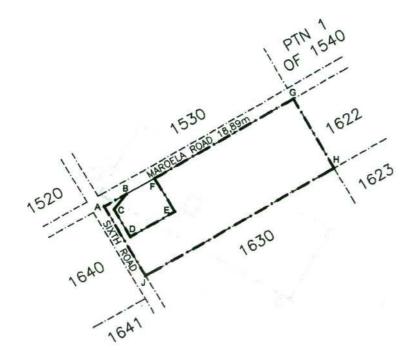

THE FIGURE ABCDA EXCLUDING EFGHE REPRESENTS APPROXIMATELY 4,14ha OF LAND BEING THE EXPROPRIATED PORTION OF HOLDING 1613 WINTERVELD AGRICULTURAL HOLDINGS EXTENSION 1,

NOT TO SCALE

**EXPROPRIATION DIAGRAM** 