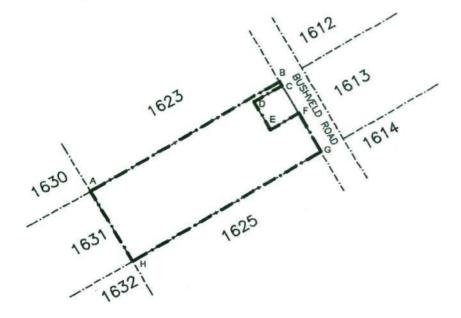

THE SITE

THE FIGURE ABCDEFGHA REPRESENTS APPROXIMATELY 4,11ha OF LAND BEING THE EXPROPRIATED PORTION OF HOLDING 1623, WINTERVELD AGRICULTURAL HOLDINGS EXTENSION 1.

NOT TO SCALE

EXPROPRIATION DIAGRAM
HOLDING 1624
WINTERVELD AGRICULTURAL
HOLDINGS EXTENSION 1
MEASURING APPROXIMATELY 4,23ha
IN EXTENT.

THE SITE

THE FIGURE ABCDEFGHA REPRESENTS
APPROXIMATELY 3,98ha OF LAND BEING THE
EXPROPRIATED PORTION OF HOLDING 1624,
WINTERVELD AGRICULTURAL HOLDINGS EXTENSION 1.

NOT TO SCALE

EXPROPRIATION DIAGRAM
HOLDING 1625
WINTERVELD AGRICULTURAL
HOLDINGS EXTENSION 1
MEASURING APPROXIMATELY 4,23ha
IN EXTENT.

THE SITE

THE FIGURE ABCDEFGHJKLMNA REPRESENTS
APPROXIMATELY 3,75ha OF LAND BEING THE
EXPROPRIATED PORTION OF HOLDING 1625,
WINTERVELD AGRICULTURAL HOLDINGS EXTENSION 1.

NOT TO SCALE

31

EXPROPRIATION DIAGRAM
HOLDING 1626
WINTERVELD AGRICULTURAL
HOLDINGS EXTENSION 1
MEASURING APPROXIMATELY 4,23ha
IN EXTENT.

THE SITE

THE FIGURE ABCDEFGHA REPRESENTS
APPROXIMATELY 4,11ha OF LAND BEING
THE EXPROPRIATED PORTION OF HOLDING 1612,
WINTERVELD AGRICULTURAL HOLDINGS EXTENSION 1.

NOT TO SCALE

EXPROPRIATION DIAGRAM
HOLDING 1613
WINTERVELD AGRICULTURAL
HOLDINGS EXTENSION 1
MEASURING APPROXIMATELY 4,23ha
IN EXTENT.

THE FIGURE ABCDA EXCLUDING EFGHE REPRESENTS APPROXIMATELY 4,14ha OF LAND BEING THE EXPROPRIATED PORTION OF HOLDING 1613 WINTERVELD AGRICULTURAL HOLDINGS EXTENSION 1,

NOT TO SCALE

**EXPROPRIATION DIAGRAM** 

HOLDING 1614
WINTERVELD AGRICULTURAL
HOLDINGS EXTENSION 1
MEASURING APPROXIMATELY 4,23ha
IN EXTENT.

THE SITE

THE FIGURE ABCDEFGHJKA REPRESENTS
APPROXIMATELY 4,06ha OF LAND BEING THE
EXPROPRIATED PORTION OF HOLDING 1614,
WINTERVELD AGRICULTURAL HOLDINGS EXTENSION 1.