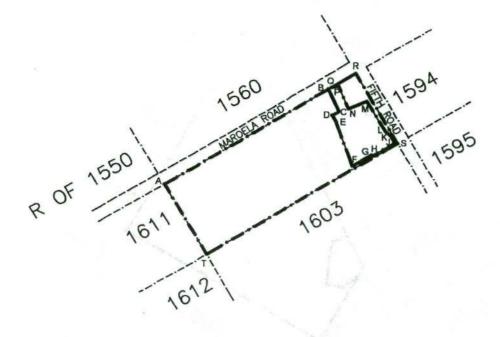

THE SITE

THE FIGURE ABODEA EXCLUDING FGHJKLF REPRESENTS APPROXIMATELY 4,09ha OF LAND BEING THE EXPROPRIATED PORTION OF HOLDING 1611, WINTERVELD AGRICULTURAL HOLDINGS EXTENSION 1.

EXPROPRIATION DIAGRAM
HOLDING 1612
WINTERVELD AGRICULTURAL
HOLDINGS EXTENSION 1
MEASURING APPROXIMATELY 4,23ha
IN EXTENT.

NOT TO SCALE

**EXPROPRIATION DIAGRAM** HOLDING 1603 WINTERVELD AGRICULTURAL **HOLDINGS EXTENSION 1** MEASURING APPROXIMATELY 4,28ha IN EXTENT.

THE SITE

THE FIGURE ABCDA EXCLUDING EFGHJKLMNPE REPRESENTS APPROXIMATELY 4,04ha OF LAND BEING THE EXPROPRIATED PORTION OF HOLDING 1603, WINTERVELD AGRICULTURAL HOLDINGS EXTENSION 1.