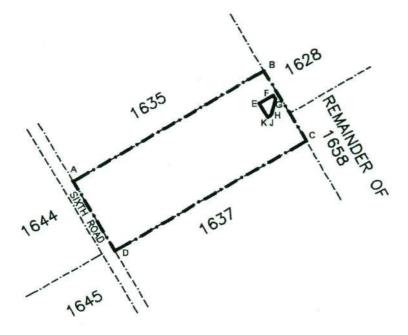

EXPROPRIATION DIAGRAM
HOLDING 1635
WINTERVELD AGRICULTURAL
HOLDINGS EXTENSION 1
MEASURING APPROXIMATELY 4,28ha
IN EXTENT.

THE SITE

THE FIGURE ABCDA EXCLUDING EFGHJE REPRESENTS APPROXIMATELY 4,08ha OF LAND BEING THE EXPROPRIATED PORTION OF HOLDING 1635, WINTERVELD AGRICULTURAL HOLDINGS EXTENSION 1.