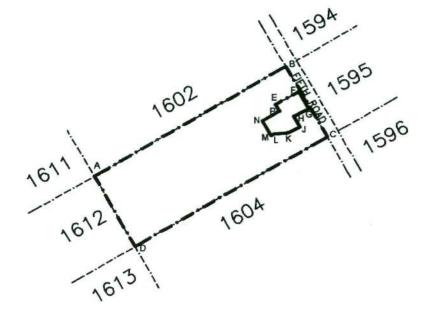

NOT TO SCALE

EXPROPRIATION DIAGRAM
HOLDING 1595
WINTERVELD AGRICULTURAL
HOLDINGS EXTENSION 1
MEASURING APPROXIMATELY 4,28ha
IN EXTENT.

THE SITE

THE FIGURE ABCDEFGHJKA REPRESENTS
APPROXIMATELY 3,87ha OF LAND BEING THE
EXPROPRIATED PORTION OF HOLDING 1595,
WINTERVELD AGRICULTURAL HOLDINGS EXTENSION 1.

NOT TO SCALE

EXPROPRIATION DIAGRAM
HOLDING 1594
WINTERVELD AGRICULTURAL
HOLDINGS EXTENSION 1
MEASURING APPROXIMATELY 4,28ha
IN EXTENT.

THE SITE

THE FIGURE ABCDEFGHJKLMA REPRESENTS
APPROXIMATELY 4,02ha OF LAND BEING
THE EXPROPRIATED PORTION OF HOLDING 1594,
WINTERVELD AGRICULTURAL HOLDINGS EXTENSION 1.

NOT TO SCALE

EXPROPRIATION DIAGRAM
HOLDING 1590
WINTERVELD AGRICULTURAL
HOLDINGS EXTENSION 1
MEASURING APPROXIMATELY 4,29ha
IN EXTENT.

THE SITE

THE FIGURE ABCDA AND EFGHJKE REPRESENTS APPROXIMATELY 3,62ha OF LAND BEING THE EXPROPRIATED PORTION OF HOLDING 1590 WINTERVELD AGRICULTURAL HOLDINGS EXTENSION 1.