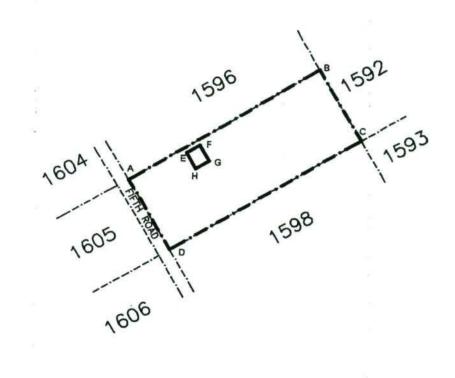

NOT TO SCALE

EXPROPRIATION DIAGRAM
HOLDING 1596
WINTERVELD AGRICULTURAL
HOLDINGS EXTENSION 1
MEASURING APPROXIMATELY 4,28ha
IN EXTENT.

THE SITE

THE FIGURE ABCDEFGHJKA REPRESENTS
APPROXIMATELY 3,74ho OF LAND BEING THE
EXPROPRIATED PORTION OF HOLDING 1598,
WINTERVELD AGRICULTURAL HOLDINGS EXTENSION 1.

NOT TO SCALE

EXPROPRIATION DIAGRAM
HOLDING 1592
WINTERVELD AGRICULTURAL
HOLDINGS EXTENSION 1
MEASURING APPROXIMATELY 6,59ha
IN EXTENT.

THE SITE

THE FIGURE ABCDA EXCLUDING EFGHJKLMNE REPRESENTS APPROXIMATELY 6,08ha OF LAND BEING THE EXPROPRIATED PORTION OF HOLDING 1592, WINTERVELD AGRICULTURAL HOLDINGS EXTENSION 1.