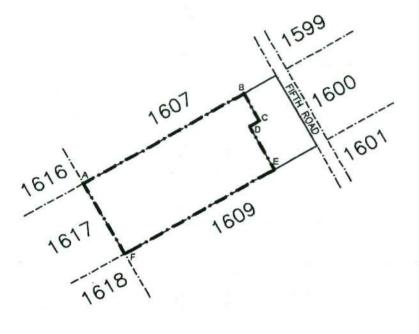

NOT TO SCALE

EXPROPRIATION DIAGRAM
HOLDING 1609
WINTERVELD AGRICULTURAL
HOLDINGS EXTENSION 1
MEASURING APPROXIMATELY 4,28ha
IN EXTENT.

THE SITE

THE FIGURE ABCDEFGHJKLMNPA REPRESENTS
APPROXIMATELY 3,81ha OF LAND BEING
THE EXPROPRIATED PORTION OF HOLDING 1609,
WINTERVELD AGRICULTURAL HOLDINGS EXTENSION 1.