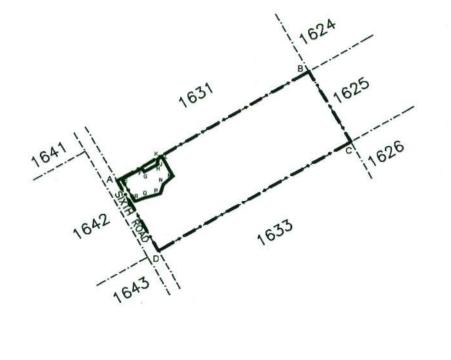

THE FIGURE ABCDA REPRESENTS
APPROXIMATELY 4,28ha OF LAND BEING THE
EXPROPRIATED PORTION OF HOLDING 1633,
WINTERVELD AGRICULTURAL HOLDINGS EXTENSION 1.

NOT TO SCALE

EXPROPRIATION DIAGRAM
HOLDING 1632
WINTERVELD AGRICULTURAL
HOLDINGS EXTENSION 1
MEASURING APPROXIMATELY 4,28hå
IN EXTENT.

THE SITE

THE FIGURE ABCDA EXCLUDING EFGHJKLMNPQRE REPRESENTS APPROXIMATELY 4,01ha OF LAND BEING THE EXPROPRIATED PORTION OF HOLDING 1632, WINTERVELD AGRICULTURAL HOLDINGS EXTENSION 1.

NOT TO SCALE

**EXPROPRIATION DIAGRAM** HOLDING 1631 WINTERVELD AGRICULTURAL **HOLDINGS EXTENSION 1** MEASURING APPROXIMATELY 4,28ha IN EXTENT.

THE SITE

THE FIGURE ABCDEFGHA REPRESENTS
APPROXIMATELY 3,98ha OF LAND BEING THE
EXPROPRIATED PORTION OF HOLDING 1624,
WINTERVELD AGRICULTURAL HOLDINGS EXTENSION 1.

NOT TO SCALE

EXPROPRIATION DIAGRAM
HOLDING 1625
WINTERVELD AGRICULTURAL
HOLDINGS EXTENSION 1
MEASURING APPROXIMATELY 4,23ha
IN EXTENT.

THE SITE

THE FIGURE ABCDEFGHJKLMNA REPRESENTS
APPROXIMATELY 3,75ha OF LAND BEING THE
EXPROPRIATED PORTION OF HOLDING 1625,
WINTERVELD AGRICULTURAL HOLDINGS EXTENSION 1.

NOT TO SCALE

31

EXPROPRIATION DIAGRAM
HOLDING 1626
WINTERVELD AGRICULTURAL
HOLDINGS EXTENSION 1
MEASURING APPROXIMATELY 4,23ha
IN EXTENT.