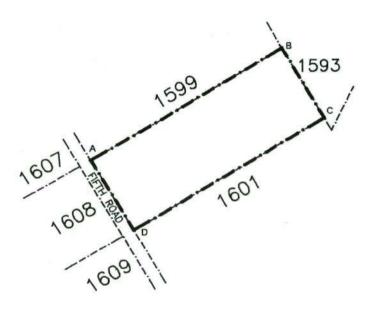

NOT TO SCALE

EXPROPRIATION DIAGRAM
HOLDING 1599
WINTERVELD AGRICULTURAL
HOLDINGS EXTENSION 1
MEASURING APPROXIMATELY 4,28ha
IN EXTENT.

THE SITE

THE FIGURE ABCDEFGHA EXCLUDING JKLMNPJ REPRESENTS APPROXIMATELY 4,00ha OF LAND BEING THE EXPROPRIATED PORTION OF HOLDING 1599, WINTERVELD AGRICULTURAL HOLDINGS EXTENSION 1.