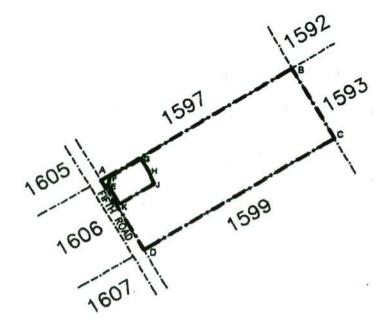

NOT TO SCALE

EXPROPRIATION DIAGRAM
HOLDING 1597
WINTERVELD AGRICULTURAL
HOLDINGS EXTENSION 1
MEASURING APPROXIMATELY 4,28ĥa
IN EXTENT.

THE SITE

THE FIGURE ABCDA EXCLUDING EFGHE REPRESENTS APPROXIMATELY 4,21ha OF LAND BEING THE EXPROPRIATED PORTION OF HOLDING 1597, WINTERVELD AGRICULTURAL HOLDINGS EXTENSION 1.

NOT TO SCALE

EXPROPRIATION DIAGRAM
HOLDING 1592
WINTERVELD AGRICULTURAL
HOLDINGS EXTENSION 1
MEASURING APPROXIMATELY 6,59ha
IN EXTENT.

THE SITE

THE FIGURE ABCDA EXCLUDING EFGHJKLMNE REPRESENTS APPROXIMATELY 6,08ha OF LAND BEING THE EXPROPRIATED PORTION OF HOLDING 1592, WINTERVELD AGRICULTURAL HOLDINGS EXTENSION 1.

NOT TO SCALE

EXPROPRIATION DIAGRAM
HOLDING 1593
WINTERVELD AGRICULTURAL
HOLDINGS EXTENSION 1
MEASURING APPROXIMATELY 5,07ha
IN EXTENT.

THE SITE

THE FIGURE ABCDEFGHJKA REPRESENTS
APPROXIMATELY 4,56ha OF LAND BEING
THE EXPROPRIATED PORTION OF HOLDING 1593,
WINTERVELD AGRICULTURAL HOLDINGS EXTENSION 1.