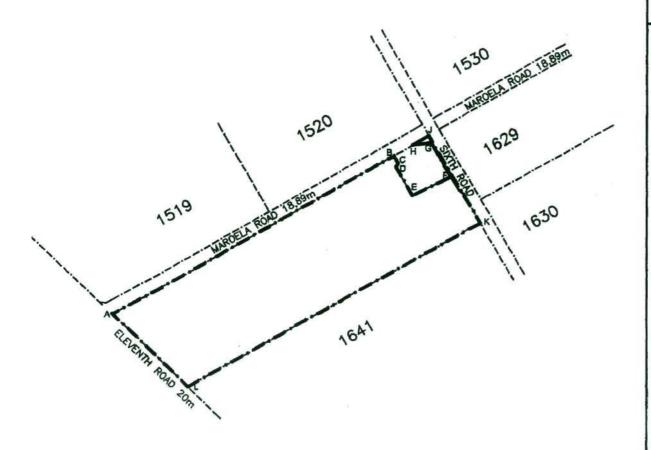

NOT TO SCALI

EXPROPRIATION DIAGRAM
HOLDING 1641
WINTERVELD AGRICULTURAL
HOLDINGS EXTENSION 1
MEASURING APPROXIMATELY 7,91ha
IN EXTENT.

THE SITE

THE FIGURE ABCDEFGHA REPRESENTS
APPROXIMATELY 7,18ha OF LAND BEING THE
EXPROPRIATED PORTION OF HOLDING 1641,
WINTERVELD AGRICULTURAL HOLDINGS EXTENSION 1.