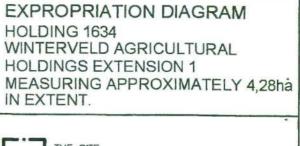

NOT TO SCALE

THE SITE

THE FIGURE ABCDA EXCLUDING EFGHJE REPRESENTS APPROXIMATELY 3,93ho OF LAND BEING THE EXPROPRIATED PORTION OF HOLDING 1634, WINTERVELD AGRICULTURAL HOLDINGS EXTENSION 1.

NOT TO SCALE

EXPROPRIATION DIAGRAM
HOLDING 1633
WINTERVELD AGRICULTURAL
HOLDINGS EXTENSION 1
MEASURING APPROXIMATELY 4,28ha
IN EXTENT.