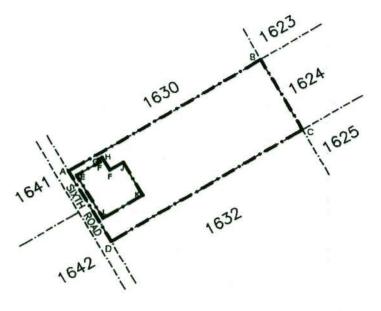

THE SITE

THE FIGURE ABCDA EXCLUDING EFGHJE REPRESENTS APPROXIMATELY 4,22ha OF LAND BEING THE EXPROPRIATED PORTION OF HOLDING 1630, WINTERVELD AGRICULTURAL HOLDINGS EXTENSION 1.

NOT TO SCALE

**EXPROPRIATION DIAGRAM HOLDING 1629** WINTERVELD AGRICULTURAL **HOLDINGS EXTENSION 1** MEASURING APPROXIMATELY 4,28ha IN EXTENT.

THE SITE

THE FIGURE ABCDEFGHJA REPRESENTS APPROXIMATELY 3,82ha OF LAND BEING THE EXPROPRIATED PORTION OF HOLDING 1629, WINTERVELD AGRICULTURAL HOLDINGS EXTENSION 1.

NOT TO SCALE

EXPROPRIATION DIAGRAM
HOLDING 1622
WINTERVELD AGRICULTURAL
HOLDINGS EXTENSION 1
MEASURING APPROXIMATELY 4,23ha
IN EXTENT.

THE SITE

THE FIGURE ABCDA EXCLUDING EFGHJKLME
REPRESENTS APPROXIMATELY 4,16ha OF LAND BEING
THE EXPROPRIATED PORTION OF HOLDING 1622,
WINTERVELD AGRICULTURAL HOLDINGS EXTENSION 1.

NOT TO SCALE

**EXPROPRIATION DIAGRAM HOLDING 1623** WINTERVELD AGRICULTURAL **HOLDINGS EXTENSION 1** MEASURING APPROXIMATELY 4,23ha IN EXTENT.

THE SITE

THE FIGURE ABCDEFGHA REPRESENTS APPROXIMATELY 4,11ha OF LAND BEING THE EXPROPRIATED PORTION OF HOLDING 1623, WINTERVELD AGRICULTURAL HOLDINGS EXTENSION 1.

NOT TO SCALE

EXPROPRIATION DIAGRAM
HOLDING 1624
WINTERVELD AGRICULTURAL
HOLDINGS EXTENSION 1
MEASURING APPROXIMATELY 4,23ha
IN EXTENT.