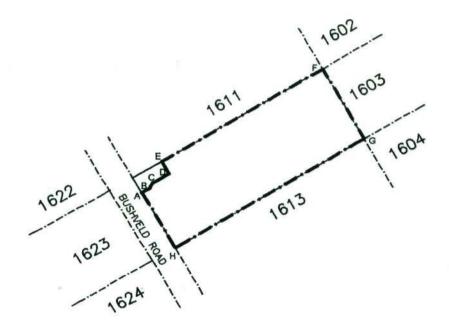

THE SITE

THE FIGURE ABODEA EXCLUDING FGHJKLF REPRESENTS APPROXIMATELY 4,09ha OF LAND BEING THE EXPROPRIATED PORTION OF HOLDING 1611, WINTERVELD AGRICULTURAL HOLDINGS EXTENSION 1.

EXPROPRIATION DIAGRAM
HOLDING 1612
WINTERVELD AGRICULTURAL
HOLDINGS EXTENSION 1
MEASURING APPROXIMATELY 4,23ha
IN EXTENT.

THE SITE

THE FIGURE ABCDEFGHA REPRESENTS
APPROXIMATELY 4,11ha OF LAND BEING
THE EXPROPRIATED PORTION OF HOLDING 1612,
WINTERVELD AGRICULTURAL HOLDINGS EXTENSION 1.

NOT TO SCALE

EXPROPRIATION DIAGRAM
HOLDING 1613
WINTERVELD AGRICULTURAL
HOLDINGS EXTENSION 1
MEASURING APPROXIMATELY 4,23ha
IN EXTENT.

THE FIGURE ABCDA EXCLUDING EFGHE REPRESENTS APPROXIMATELY 4,14ha OF LAND BEING THE EXPROPRIATED PORTION OF HOLDING 1613 WINTERVELD AGRICULTURAL HOLDINGS EXTENSION 1,

NOT TO SCALE

**EXPROPRIATION DIAGRAM** 