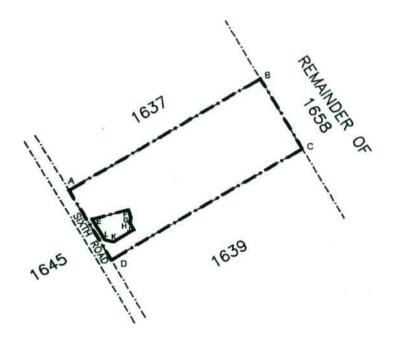

NOT TO SCALE

EXPROPRIATION DIAGRAM
HOLDING 1637
WINTERVELD AGRICULTURAL
HOLDINGS EXTENSION 1
MEASURING APPROXIMATELY 4,28ha
IN EXTENT.

THE SITE

THE FIGURE ABCDA EXCLUDING EFGHE REPRESENTS APPROXIMATELY 4,22ha OF LAND BEING THE EXPROPRIATED PORTION OF HOLDING 1637, WINTERVELD AGRICULTURAL HOLDINGS EXTENSION 1.

THE SITE

THE FIGURE ABCDEFGHA AND JKLMJ REPRESENTS APPROXIMATELY 6,57ho OF LAND BEING THE EXPROPRIATED PORTION OF HOLDING 1628, WINTERVELD AGRICULTURAL HOLDINGS EXTENSION 1.

NOT TO SCALE

**EXPROPRIATION DIAGRAM** HOLDING 1611 WINTERVELD AGRICULTURAL **HOLDINGS EXTENSION 1** MEASURING APPROXIMATELY 4,23ha IN EXTENT.