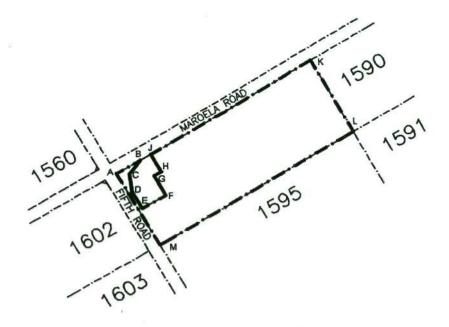

NOT TO SCALE

EXPROPRIATION DIAGRAM
HOLDING 1595
WINTERVELD AGRICULTURAL
HOLDINGS EXTENSION 1
MEASURING APPROXIMATELY 4,28ha
IN EXTENT.

THE SITE

THE FIGURE ABCDEFGHJKA REPRESENTS
APPROXIMATELY 3,87ha OF LAND BEING THE
EXPROPRIATED PORTION OF HOLDING 1595,
WINTERVELD AGRICULTURAL HOLDINGS EXTENSION 1.

NOT TO SCALE

EXPROPRIATION DIAGRAM
HOLDING 1590
WINTERVELD AGRICULTURAL
HOLDINGS EXTENSION 1
MEASURING APPROXIMATELY 4,29ha
IN EXTENT.

THE SITE

THE FIGURE ABCDA AND EFGHJKE REPRESENTS APPROXIMATELY 3,62ha OF LAND BEING THE EXPROPRIATED PORTION OF HOLDING 1590 WINTERVELD AGRICULTURAL HOLDINGS EXTENSION 1.

NOT TO SCALE

**EXPROPRIATION DIAGRAM HOLDING 1591** WINTERVELD AGRICULTURAL **HOLDINGS EXTENSION 1** MEASURING APPROXIMATELY 4,33ha IN EXTENT.

THE SITE

THE FIGURE ABCDEA EXCLUDING FGHJKLF REPRESENTS APPROXIMATELY 3,29ha OF LAND BEING THE EXPROPRIATED PORTION OF HOLDING 1591, WINTERVELD AGRICULTURAL HOLDINGS EXTENSION 1.