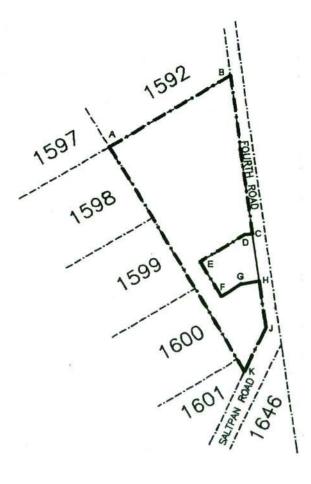

NOT TO SCALE

EXPROPRIATION DIAGRAM
HOLDING 1592
WINTERVELD AGRICULTURAL
HOLDINGS EXTENSION 1
MEASURING APPROXIMATELY 6,59ha
IN EXTENT.

THE SITE

THE FIGURE ABCDA EXCLUDING EFGHJKLMNE REPRESENTS APPROXIMATELY 6,08ha OF LAND BEING THE EXPROPRIATED PORTION OF HOLDING 1592, WINTERVELD AGRICULTURAL HOLDINGS EXTENSION 1.

NOT TO SCALE

EXPROPRIATION DIAGRAM
HOLDING 1601
WINTERVELD AGRICULTURAL
HOLDINGS EXTENSION 1
MEASURING APPROXIMATELY 4,55ha
IN EXTENT.

THE SITE

THE FIGURE ABCDEFGHJKLA REPRESENTS
APPROXIMATELY 4,29ha OF LAND BEING THE
EXPROPRIATED PORTION OF HOLDING 1601
WINTERVELD AGRICULTURAL HOLDINGS EXTENSION 1.