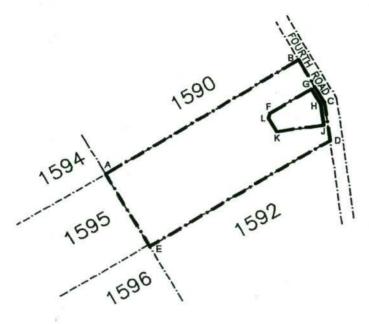

NOT TO SCALE

EXPROPRIATION DIAGRAM
HOLDING 1590
WINTERVELD AGRICULTURAL
HOLDINGS EXTENSION 1
MEASURING APPROXIMATELY 4,29ha
IN EXTENT.

THE SITE

THE FIGURE ABCDA AND EFGHJKE REPRESENTS APPROXIMATELY 3,62ha OF LAND BEING THE EXPROPRIATED PORTION OF HOLDING 1590 WINTERVELD AGRICULTURAL HOLDINGS EXTENSION 1.

NOT TO SCALE

**EXPROPRIATION DIAGRAM HOLDING 1591** WINTERVELD AGRICULTURAL **HOLDINGS EXTENSION 1** MEASURING APPROXIMATELY 4,33ha IN EXTENT.

THE SITE

THE FIGURE ABCDEA EXCLUDING FGHJKLF REPRESENTS APPROXIMATELY 3,29ha OF LAND BEING THE EXPROPRIATED PORTION OF HOLDING 1591, WINTERVELD AGRICULTURAL HOLDINGS EXTENSION 1.

NOT TO SCALE

EXPROPRIATION DIAGRAM
HOLDING 1592
WINTERVELD AGRICULTURAL
HOLDINGS EXTENSION 1
MEASURING APPROXIMATELY 6,59ha
IN EXTENT.

THE SITE

THE FIGURE ABCDA EXCLUDING EFGHJKLMNE REPRESENTS APPROXIMATELY 6,08ha OF LAND BEING THE EXPROPRIATED PORTION OF HOLDING 1592, WINTERVELD AGRICULTURAL HOLDINGS EXTENSION 1.