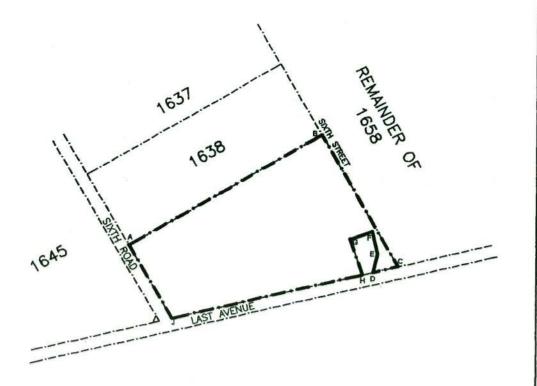

NOT TO SCALE

EXPROPRIATION DIAGRAM
HOLDING 1637
WINTERVELD AGRICULTURAL
HOLDINGS EXTENSION 1
MEASURING APPROXIMATELY 4,28ha
IN EXTENT.

THE SITE

THE FIGURE ABCDA EXCLUDING EFGHE REPRESENTS APPROXIMATELY 4,22ha OF LAND BEING THE EXPROPRIATED PORTION OF HOLDING 1637, WINTERVELD AGRICULTURAL HOLDINGS EXTENSION 1.

THE SITE

THE FIGURE ABCDEFGHA AND JKLMJ REPRESENTS APPROXIMATELY 6,57ho OF LAND BEING THE EXPROPRIATED PORTION OF HOLDING 1628, WINTERVELD AGRICULTURAL HOLDINGS EXTENSION 1.

NOT TO SCALE

**EXPROPRIATION DIAGRAM** HOLDING 1611 WINTERVELD AGRICULTURAL **HOLDINGS EXTENSION 1** MEASURING APPROXIMATELY 4,23ha IN EXTENT.