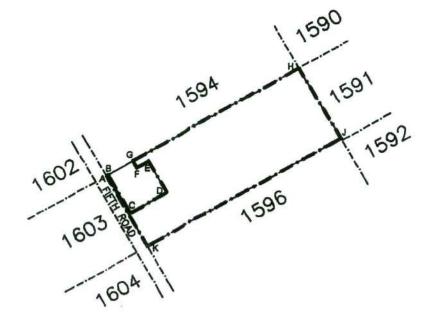

NOT TO SCALE

EXPROPRIATION DIAGRAM
HOLDING 1594
WINTERVELD AGRICULTURAL
HOLDINGS EXTENSION 1
MEASURING APPROXIMATELY 4,28ha
IN EXTENT.

THE SITE

THE FIGURE ABCDEFGHJKLMA REPRESENTS
APPROXIMATELY 4,02ha OF LAND BEING
THE EXPROPRIATED PORTION OF HOLDING 1594,
WINTERVELD AGRICULTURAL HOLDINGS EXTENSION 1.

NOT TO SCALE

EXPROPRIATION DIAGRAM
HOLDING 1590
WINTERVELD AGRICULTURAL
HOLDINGS EXTENSION 1
MEASURING APPROXIMATELY 4,29ha
IN EXTENT.

THE SITE

THE FIGURE ABCDA AND EFGHJKE REPRESENTS APPROXIMATELY 3,62ha OF LAND BEING THE EXPROPRIATED PORTION OF HOLDING 1590 WINTERVELD AGRICULTURAL HOLDINGS EXTENSION 1.

NOT TO SCALE

**EXPROPRIATION DIAGRAM HOLDING 1591** WINTERVELD AGRICULTURAL **HOLDINGS EXTENSION 1** MEASURING APPROXIMATELY 4,33ha IN EXTENT.

THE SITE

THE FIGURE ABCDEA EXCLUDING FGHJKLF REPRESENTS APPROXIMATELY 3,29ha OF LAND BEING THE EXPROPRIATED PORTION OF HOLDING 1591, WINTERVELD AGRICULTURAL HOLDINGS EXTENSION 1.

NOT TO SCALE

EXPROPRIATION DIAGRAM
HOLDING 1592
WINTERVELD AGRICULTURAL
HOLDINGS EXTENSION 1
MEASURING APPROXIMATELY 6,59ha
IN EXTENT.

THE SITE

THE FIGURE ABCDA EXCLUDING EFGHJKLMNE REPRESENTS APPROXIMATELY 6,08ha OF LAND BEING THE EXPROPRIATED PORTION OF HOLDING 1592, WINTERVELD AGRICULTURAL HOLDINGS EXTENSION 1.

NOT TO SCALE

EXPROPRIATION DIAGRAM
HOLDING 1593
WINTERVELD AGRICULTURAL
HOLDINGS EXTENSION 1
MEASURING APPROXIMATELY 5,07ha
IN EXTENT.

THE SITE

THE FIGURE ABCDEFGHJKA REPRESENTS
APPROXIMATELY 4,56ha OF LAND BEING
THE EXPROPRIATED PORTION OF HOLDING 1593,
WINTERVELD AGRICULTURAL HOLDINGS EXTENSION 1.