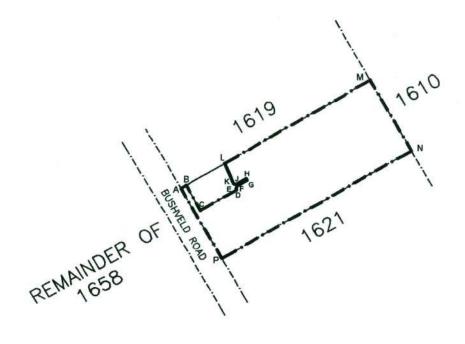

**EXPROPRIATION DIAGRAM HOLDING 1619** WINTERVELD AGRICULTURAL **HOLDINGS EXTENSION 1** MEASURING APPROXIMATELY 4,23ha IN EXTENT.

THE SITE

THE FIGURE ABCDA EXCLUDING EFGHE REPRESENTS APPROXIMATELY 4,09ha OF LAND BEING THE EXPROPRIATED PORTION OF HOLDING 1619, WINTERVELD AGRICULTURAL HOLDINGS EXTENSION 1.

EXPROPRIATION DIAGRAM
HOLDING 1621
WINTERVELD AGRICULTURAL
HOLDINGS EXTENSION 1
MEASURING APPROXIMATELY 7,20ha
IN EXTENT.

THE SITE

THE FIGURE ABCDEFGHJKLMA REPRESENTS
APPROXIMATELY 6,79ha OF LAND BEING
THE EXPROPRIATED PORTION OF HOLDING 1621,
WINTERVELD AGRICULTURAL HOLDINGS EXTENSION 1.

NOT TO SCALE

EXPROPRIATION DIAGRAM
HOLDING 1610
WINTERVELD AGRICULTURAL
HOLDINGS EXTENSION 1
MEASURING APPROXIMATELY 8,30ha
IN EXTENT.

THE SITE

THE FIGURE ABCDEFGHA REPRESENTS
APPROXIMATELY 8,00ha OF LAND BEING THE
EXPROPRIATED PORTION OF HOLDING 1610,
WINTERVELD AGRICULTURAL HOLDINGS EXTENSION 1.