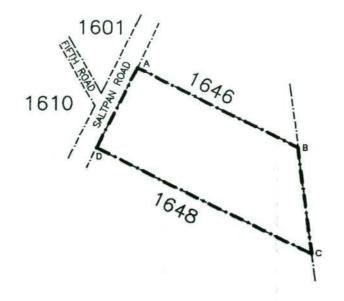

## **EXPROPRIATION DIAGRAM**

HOLDING 1647
WINTERVELD AGRICULTURAL
HOLDINGS EXTENSION 1
MEASURING APPROXIMATELY 4,46ha
IN EXTENT.

THE SITE

THE FIGURE ABCDA REPRESENTS
APPROXIMATELY 4,46ha OF LAND BEING THE
EXPROPRIATED PORTION OF HOLDING 1647,
WINTERVELD AGRICULTURAL HOLDINGS EXTENSION 1.

**EXPROPRIATION DIAGRAM HOLDING 1646** WINTERVELD AGRICULTURAL **HOLDINGS EXTENSION 1** MEASURING APPROXIMATELY 5,64ha IN EXTENT.

THE SITE

THE FIGURE ABCA REPRESENTS APPROXIMATELY 5,64ho OF LAND BEING
THE EXPROPRIATED PORTION OF HOLDING 1646,
WINTERVELD AGRICULTURAL HOLDINGS EXTENSION 1.