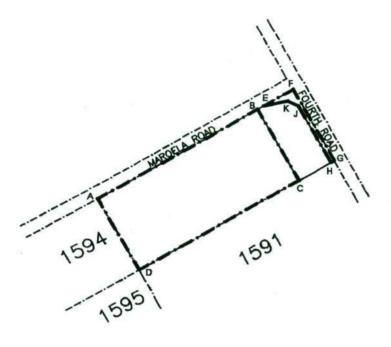

NOT TO SCALE

EXPROPRIATION DIAGRAM
HOLDING 1594
WINTERVELD AGRICULTURAL
HOLDINGS EXTENSION 1
MEASURING APPROXIMATELY 4,28ha
IN EXTENT.

THE SITE

THE FIGURE ABCDEFGHJKLMA REPRESENTS
APPROXIMATELY 4,02ha OF LAND BEING
THE EXPROPRIATED PORTION OF HOLDING 1594,
WINTERVELD AGRICULTURAL HOLDINGS EXTENSION 1.

NOT TO SCALE

EXPROPRIATION DIAGRAM
HOLDING 1590
WINTERVELD AGRICULTURAL
HOLDINGS EXTENSION 1
MEASURING APPROXIMATELY 4,29ha
IN EXTENT.

THE SITE

THE FIGURE ABCDA AND EFGHJKE REPRESENTS APPROXIMATELY 3,62ha OF LAND BEING THE EXPROPRIATED PORTION OF HOLDING 1590 WINTERVELD AGRICULTURAL HOLDINGS EXTENSION 1.

NOT TO SCALE

**EXPROPRIATION DIAGRAM HOLDING 1591** WINTERVELD AGRICULTURAL **HOLDINGS EXTENSION 1** MEASURING APPROXIMATELY 4,33ha IN EXTENT.

THE SITE

THE FIGURE ABCDEA EXCLUDING FGHJKLF REPRESENTS APPROXIMATELY 3,29ha OF LAND BEING THE EXPROPRIATED PORTION OF HOLDING 1591, WINTERVELD AGRICULTURAL HOLDINGS EXTENSION 1.