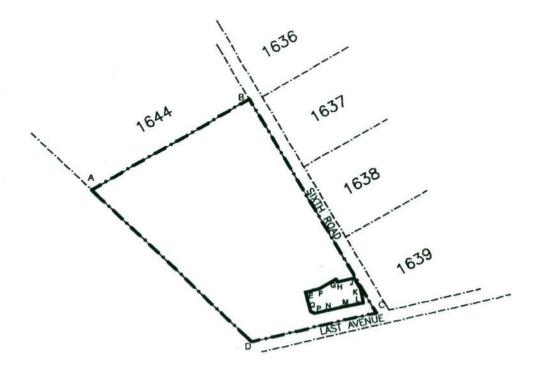

NOT TO SCALE

EXPROPRIATION DIAGRAM
HOLDING 1645
WINTERVELD AGRICULTURAL
HOLDINGS EXTENSION 1
MEASURING APPROXIMATELY 8,15ha
IN EXTENT.

THE SITE

THE FIGURE ABCDA EXCLUDING EFGHJKLMNPQE REPRESENTS APPROXIMATELY 7,84hd OF LAND BEING THE EXPROPRIATED PORTION OF HOLDING 1645, WINTERVELD AGRICULTURAL HOLDINGS EXTENSION 1.

NOT TO SCALE EXEROPENTION DIAGRAMAP 29

**EXPROPRIATION DIAGRAM HOLDING 1617** WINTERVELD AGRICULTURAL **HOLDINGS EXTENSION 1** MEASURING APPROXIMATELY 4,23ha IN EXTENT.

THE FIGURE ABCDEFGA REPRESENTS
APPROXIMATELY 3,84ho OF LAND BEING THE
EXPROPRIATED PORTION OF HOLDING 1617,
WINTERVELD AGRICULTURAL HOLDINGS EXTENSION 1.