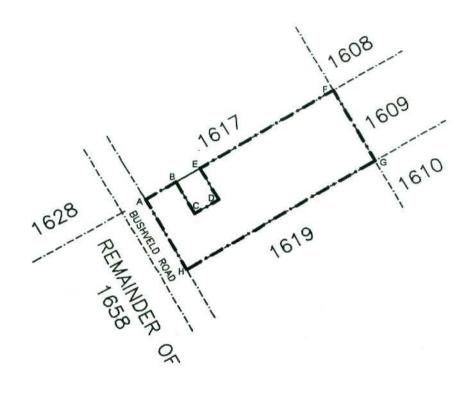

NOT TO SCALE EXEROPENTION DIAGRAMAP 29

**EXPROPRIATION DIAGRAM HOLDING 1617** WINTERVELD AGRICULTURAL **HOLDINGS EXTENSION 1** MEASURING APPROXIMATELY 4,23ha IN EXTENT.

THE FIGURE ABCDEFGA REPRESENTS
APPROXIMATELY 3,84ho OF LAND BEING THE
EXPROPRIATED PORTION OF HOLDING 1617,
WINTERVELD AGRICULTURAL HOLDINGS EXTENSION 1.

**EXPROPRIATION DIAGRAM HOLDING 1619** WINTERVELD AGRICULTURAL **HOLDINGS EXTENSION 1** MEASURING APPROXIMATELY 4,23ha IN EXTENT.

THE SITE

THE FIGURE ABCDA EXCLUDING EFGHE REPRESENTS APPROXIMATELY 4,09ha OF LAND BEING THE EXPROPRIATED PORTION OF HOLDING 1619, WINTERVELD AGRICULTURAL HOLDINGS EXTENSION 1.

NOT TO SCALE

EXPROPRIATION DIAGRAM
HOLDING 1609
WINTERVELD AGRICULTURAL
HOLDINGS EXTENSION 1
MEASURING APPROXIMATELY 4,28ha
IN EXTENT.

THE SITE

THE FIGURE ABCDEFGHJKLMNPA REPRESENTS
APPROXIMATELY 3,81ha OF LAND BEING
THE EXPROPRIATED PORTION OF HOLDING 1609,
WINTERVELD AGRICULTURAL HOLDINGS EXTENSION 1.