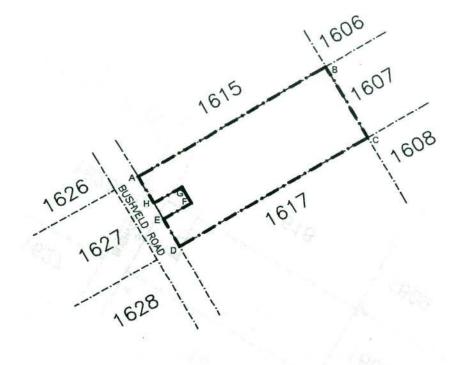

NOT TO SCALE

**EXPROPRIATION DIAGRAM** HOLDING 1616 WINTERVELD AGRICULTURAL **HOLDINGS EXTENSION 1** MEASURING APPROXIMATELY 4,23ha IN EXTENT.

THE SITE

THE FIGURE ABCDEFGHA REPRESENTS
APPROXIMATELY 4,08hg OF LAND BEING
THE EXPROPRIATED PORTION OF HOLDING 1616,
WINTERVELD AGRICULTURAL HOLDINGS EXTENSION 1.

NOT TO SCALE EXEROPENTION DIAGRAMAP 29

**EXPROPRIATION DIAGRAM HOLDING 1617** WINTERVELD AGRICULTURAL **HOLDINGS EXTENSION 1** MEASURING APPROXIMATELY 4,23ha IN EXTENT.

THE FIGURE ABCDEFGA REPRESENTS
APPROXIMATELY 3,84ho OF LAND BEING THE
EXPROPRIATED PORTION OF HOLDING 1617,
WINTERVELD AGRICULTURAL HOLDINGS EXTENSION 1.

NOT TO SCALE

EXPROPRIATION DIAGRAM
HOLDING 1618
WINTERVELD AGRICULTURAL
HOLDINGS EXTENSION 1
MEASURING APPROXIMATELY 4,22ha

IN EXTENT.

THE SITE

THE FIGURE ABCDEFGHA REPRESENTS
APPROXIMATELY 3,99ho OF LAND BEING THE
EXPROPRIATED PORTION OF HOLDING 1618,
WINTERVELD AGRICULTURAL HOLDINGS EXTENSION 1.