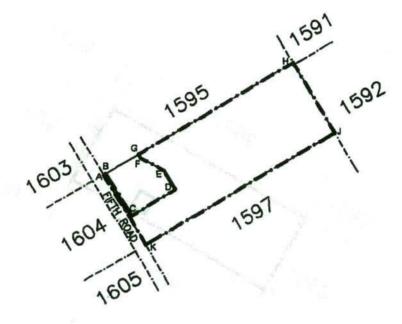

NOT TO SCALE

EXPROPRIATION DIAGRAM
HOLDING 1595
WINTERVELD AGRICULTURAL
HOLDINGS EXTENSION 1
MEASURING APPROXIMATELY 4,28ha
IN EXTENT.

THE SITE

THE FIGURE ABCDEFGHJKA REPRESENTS
APPROXIMATELY 3,87ha OF LAND BEING THE
EXPROPRIATED PORTION OF HOLDING 1595,
WINTERVELD AGRICULTURAL HOLDINGS EXTENSION 1.

NOT TO SCALE

**EXPROPRIATION DIAGRAM HOLDING 1591** WINTERVELD AGRICULTURAL **HOLDINGS EXTENSION 1** MEASURING APPROXIMATELY 4,33ha IN EXTENT.

THE SITE

THE FIGURE ABCDEA EXCLUDING FGHJKLF REPRESENTS APPROXIMATELY 3,29ha OF LAND BEING THE EXPROPRIATED PORTION OF HOLDING 1591, WINTERVELD AGRICULTURAL HOLDINGS EXTENSION 1.

NOT TO SCALE

EXPROPRIATION DIAGRAM
HOLDING 1592
WINTERVELD AGRICULTURAL
HOLDINGS EXTENSION 1
MEASURING APPROXIMATELY 6,59ha
IN EXTENT.

THE SITE

THE FIGURE ABCDA EXCLUDING EFGHJKLMNE REPRESENTS APPROXIMATELY 6,08ha OF LAND BEING THE EXPROPRIATED PORTION OF HOLDING 1592, WINTERVELD AGRICULTURAL HOLDINGS EXTENSION 1.