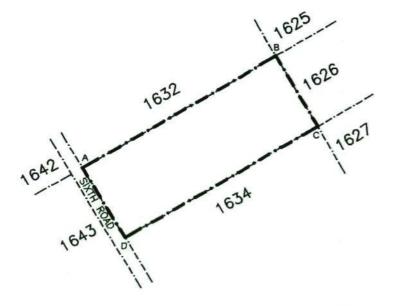

THE SITE

THE FIGURE ABCDEFGHJKLMNA REPRESENTS
APPROXIMATELY 3,75ha OF LAND BEING THE
EXPROPRIATED PORTION OF HOLDING 1625,
WINTERVELD AGRICULTURAL HOLDINGS EXTENSION 1.

NOT TO SCALE

31

EXPROPRIATION DIAGRAM
HOLDING 1626
WINTERVELD AGRICULTURAL
HOLDINGS EXTENSION 1
MEASURING APPROXIMATELY 4,23ha
IN EXTENT.

THE SITE

THE FIGURE ABCDEFGHJKA REPRESENTS
APPROXIMATELY 4,02ha OF LAND BEING
THE EXPROPRIATED PORTION OF HOLDING 1626,
WINTERVELD AGRICULTURAL HOLDINGS EXTENSION 1.

NOT TO SCALE

EXPROPRIATION DIAGRAM
HOLDING 1627
WINTERVELD AGRICULTURAL
HOLDINGS EXTENSION 1
MEASURING APPROXIMATELY 4,23tra
IN EXTENT.

THE SITE

THE FIGURE ABCDA EXCLUDING EFGHJE REPRESENTS APPROXIMATELY 4,10ha OF LAND BEING THE EXPROPRIATED PORTION OF HOLDING 1627 WINTERVELD AGRICULTURAL HOLDINGS EXTENSION 1.

EXPROPRIATION DIAGRAM
HOLDING 1628
WINTERVELD AGRICULTURAL
HOLDINGS EXTENSION 1
MEASURING APPROXIMATELY 6,78ha
IN EXTENT.