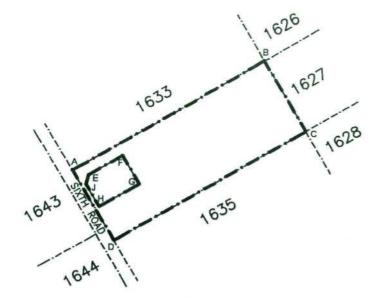

EXPROPRIATION DIAGRAM
HOLDING 1635
WINTERVELD AGRICULTURAL
HOLDINGS EXTENSION 1
MEASURING APPROXIMATELY 4,28ha
IN EXTENT.

THE SITE

THE FIGURE ABCDA EXCLUDING EFGHJE REPRESENTS APPROXIMATELY 4,08ha OF LAND BEING THE EXPROPRIATED PORTION OF HOLDING 1635, WINTERVELD AGRICULTURAL HOLDINGS EXTENSION 1.

THE SITE

THE FIGURE ABCDEFGHJKA REPRESENTS
APPROXIMATELY 4,02ha OF LAND BEING
THE EXPROPRIATED PORTION OF HOLDING 1626,
WINTERVELD AGRICULTURAL HOLDINGS EXTENSION 1.

NOT TO SCALE

EXPROPRIATION DIAGRAM
HOLDING 1627
WINTERVELD AGRICULTURAL
HOLDINGS EXTENSION 1
MEASURING APPROXIMATELY 4,23tra
IN EXTENT.

THE SITE

THE FIGURE ABCDA EXCLUDING EFGHJE REPRESENTS APPROXIMATELY 4,10ha OF LAND BEING THE EXPROPRIATED PORTION OF HOLDING 1627 WINTERVELD AGRICULTURAL HOLDINGS EXTENSION 1.

EXPROPRIATION DIAGRAM
HOLDING 1628
WINTERVELD AGRICULTURAL
HOLDINGS EXTENSION 1
MEASURING APPROXIMATELY 6,78ha
IN EXTENT.

THE SITE

THE FIGURE ABCDEFGHA AND JKLMJ REPRESENTS APPROXIMATELY 6,57ho OF LAND BEING THE EXPROPRIATED PORTION OF HOLDING 1628, WINTERVELD AGRICULTURAL HOLDINGS EXTENSION 1.

NOT TO SCALE

**EXPROPRIATION DIAGRAM** HOLDING 1611 WINTERVELD AGRICULTURAL **HOLDINGS EXTENSION 1** MEASURING APPROXIMATELY 4,23ha IN EXTENT.