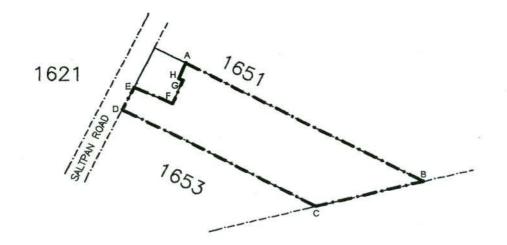

NOT TO SCALE

EXPROPRIATION DIAGRAM
HOLDING 1653
WINTERVELD AGRICULTURAL
HOLDINGS EXTENSION 1
MEASURING APPROXIMATELY 4,61ha
IN EXTENT.

THE SITE

THE FIGURE ABCDEA AND FGHF REPRESENTS
APPROXIMATELY 4,15ha OF LAND BEING THE
EXPROPRIATED PORTION OF HOLDING 1653,
WINTERVELD AGRICULTURAL HOLDINGS EXTENSION 1.

**EXPROPRIATION DIAGRAM** 

HOLDING 1651
WINTERVELD AGRICULTURAL
HOLDINGS EXTENSION 1
MEASURING APPROXIMATELY 4,74ha
IN EXTENT.

THE SITE

THE FIGURE ABCDEFGHUKLA REPRESENTS
APPROXIMATELY 4,05ha OF LAND BEING
THE EXPROPRIATED PORTION OF HOLDING 1651,
WINTERVELD AGRICULTURAL HOLDINGS EXTENSION 1.