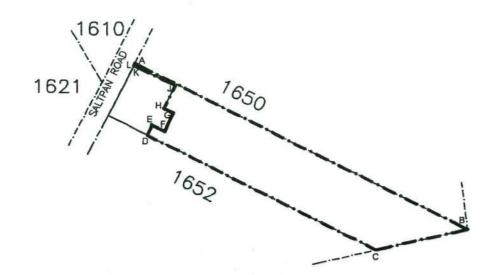

NOT TO SCALE

EXPROPRIATION DIAGRAM
HOLDING 1650
WINTERVELD AGRICULTURAL
HOLDINGS EXTENSION 1
MEASURING APPROXIMATELY 4,93ha
IN EXTENT.

THE SITE

THE FIGURE ABCDEFA REPRESENTS
APPROXIMATELY 4,60hg OF LAND BEING THE
EXPROPRIATED PORTION OF HOLDING 1650,
WINTERVELD AGRICULTURAL HOLDINGS EXTENSION 1.

NOT TO SCALE

EXPROPRIATION DIAGRAM
HOLDING 1610
WINTERVELD AGRICULTURAL
HOLDINGS EXTENSION 1
MEASURING APPROXIMATELY 8,30ha
IN EXTENT.

THE SITE

THE FIGURE ABCDEFGHA REPRESENTS
APPROXIMATELY 8,00ha OF LAND BEING THE
EXPROPRIATED PORTION OF HOLDING 1610,
WINTERVELD AGRICULTURAL HOLDINGS EXTENSION 1.