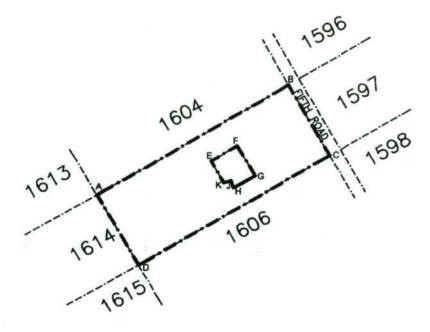

NOT TO SCALE

EXPROPRIATION DIAGRAM
HOLDING 1604
WINTERVELD AGRICULTURAL
HOLDINGS EXTENSION 1
MEASURING APPROXIMATELY 4,28ha
IN EXTENT.

THE FIGURE ABCDA EXCLUDING EFGHJKE REPRESENTS APPROXIMATELY 4,12ha OF LAND BEING THE EXPROPRIATED PORTION OF HOLDING 1604, WINTERVELD AGRICULTURAL HOLDINGS EXTENSION 1.

NOT TO SCALE

EXPROPRIATION DIAGRAM
HOLDING 1605
WINTERVELD AGRICULTURAL
HOLDINGS EXTENSION 1
MEASURING APPROXIMATELY 4,28ha
IN EXTENT.

THE SITE

THE FIGURE ABCDA EXCLUDING EFGHJKE REPRESENTS APPROXIMATELY 4,05ha OF LAND BEING THE EXPROPRIATED PORTION OF HOLDING 1605, WINTERVELD AGRICULTURAL HOLDINGS EXTENSION 1.

NOT TO SCALE

EXPROPRIATION DIAGRAM
HOLDING 1606
WINTERVELD AGRICULTURAL
HOLDINGS EXTENSION 1
MEASURING APPROXIMATELY 4,28ha
IN EXTENT.

THE SITE

THE FIGURE ABCDA EXCLUDING EFGHJE REPRESENTS APPROXIMATELY 4,06ha OF LAND BEING THE EXPROPRIATED PORTION OF HOLDING 1606, WINTERVELD AGRICULTURAL HOLDINGS EXTENSION 1.