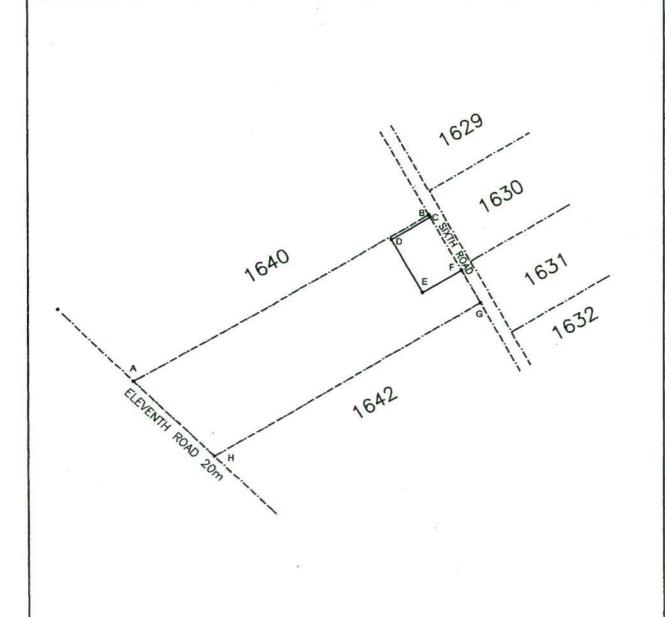

THE FIGURE ABCDA EXCLUDING EFGHJKLE REPRESENTS APPROXIMATELY 3,78ha OF LAND BEING THE EXPROPRIATED PORTION OF HOLDING 1631, WINTERVELD AGRICULTURAL HOLDINGS EXTENSION 1.

NOT TO SCALE

EXPROPRIATION DIAGRAM
HOLDING 1630
WINTERVELD AGRICULTURAL
HOLDINGS EXTENSION 1
MEASURING APPROXIMATELY 4,28ha
IN EXTENT.

THE SITE

THE FIGURE ABCDA EXCLUDING EFGHJKLMNPQRE REPRESENTS APPROXIMATELY 4,01ha OF LAND BEING THE EXPROPRIATED PORTION OF HOLDING 1632, WINTERVELD AGRICULTURAL HOLDINGS EXTENSION 1.

NOT TO SCALE

**EXPROPRIATION DIAGRAM** HOLDING 1631 WINTERVELD AGRICULTURAL **HOLDINGS EXTENSION 1** MEASURING APPROXIMATELY 4,28ha IN EXTENT.

THE FIGURE ABCDA REPRESENTS
APPROXIMATELY 4,28ha OF LAND BEING THE
EXPROPRIATED PORTION OF HOLDING 1633,
WINTERVELD AGRICULTURAL HOLDINGS EXTENSION 1.

NOT TO SCALE

EXPROPRIATION DIAGRAM
HOLDING 1632
WINTERVELD AGRICULTURAL
HOLDINGS EXTENSION 1
MEASURING APPROXIMATELY 4,28hå
IN EXTENT.