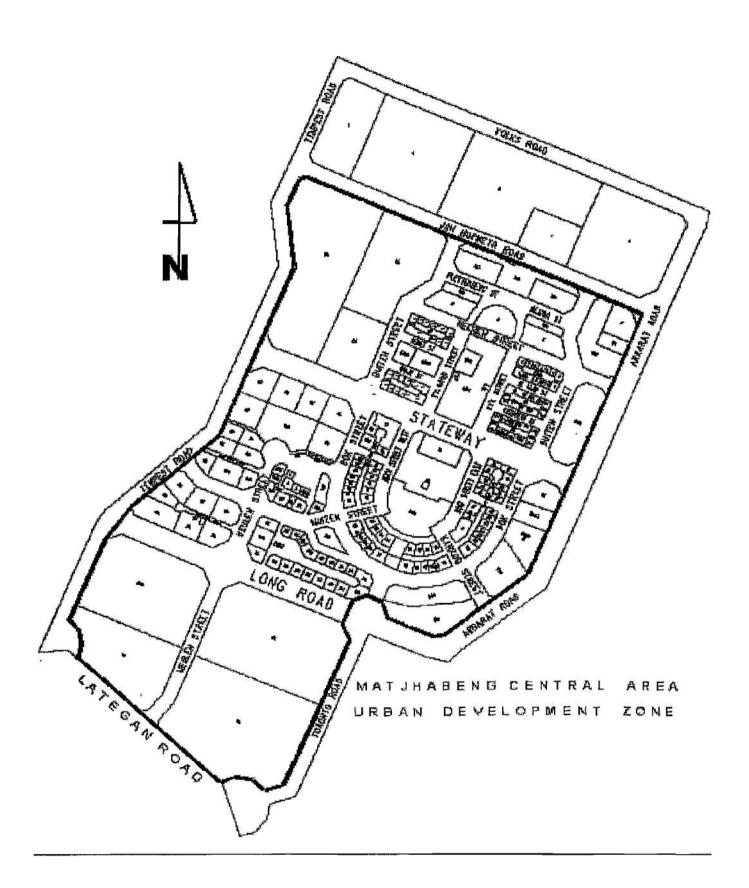

# **UDZ BOUNDARY DESCRIPTION: MATJHABENG**

The Urban Development Zone of Matjhabeng, in terms of the Urban Renewal Tax Incentive comprises broadly of four sides (i.e. a northern; eastern; southern and western side). The area is approximately 149 hectares in extent and is known as the Welkom Central Business Area which includes the Central Business Area as well as Extension 31. The area is defined as a continuous line following the course of designated streets as noted below commencing at the northwestern corner in a clockwise direction as follows:

- Jan Hofmeyr Road (at the intersection with Tempest Road) proceeding southeast along Jan Hofmeyr Road to the intersection with Arrarat Road;
- Southwest along Arrarat Road to the intersection with Long Road;
- Northwest along Long Road to the intersection with Toronto Road;
- Southwest along Toronto Road to the intersection with Lategan Road;
- Northwest along Lategan Road to the intersection with Tempest Road;
- Northeast with Tempest Road to the intersection with Jan Hofmeyr Road at the end.

# MATJHABENG DEMARCATED UDZ AREA