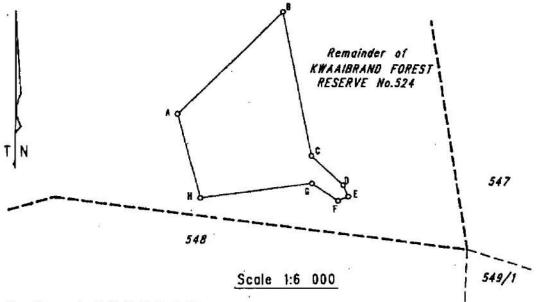

yor General |
| FG | 52, 94                                       | 124 13 00           | F | +84  | 546, 40          | +64 291, 33  | 2000-03-25         |
| GH | 191, 21                                      | 82 19 50            | G | +84  | 590, 18          | +64 261, 56  | -000.00.20         |
| HA | 150, 33                                      | 165 22 20           | Н | +84  | 779, 68          | +64 287, 08  |                    |
|    | 501 - 300 - Childre (\$100 - 6100 - 500 - 50 | 3324/35             | Δ |      | 425, 81          | +61 550, 40  | 1                  |
|    |                                              | 3323/150            | A | +102 | 352, 31          | +58 631,00   |                    |

#### DESCRIPTION OF BEACONS

A,B,C,D,E,F,G,H .. 16mm Iron peg under cairn



The figure A B C D E F G H

represents 4,8305 hectores of land being

#### Portion 3 of form KWAAIBRAND FOREST RESERVE No.524

Situate in the Municipality of KOU-KAMMA Administrative District of Humansdorp

Province of the Eastern Cape

| Surveyed | by | me | in | February | 2002 |
|----------|----|----|----|----------|------|
| , , -,   | -, |    |    | ,        |      |

| surveyed by me in rebrudry | 2002                            | F |
|----------------------------|---------------------------------|---|
| This diagram is annexed to | The original diagram is         |   |
| No.                        | S.G. No. 210/1899               | : |
| dated<br>i.f.o.            | Annexed to                      |   |
| Registrar of Deeds         | Filed as Plan 2801 OK<br>(5496) | 3 |

Profess