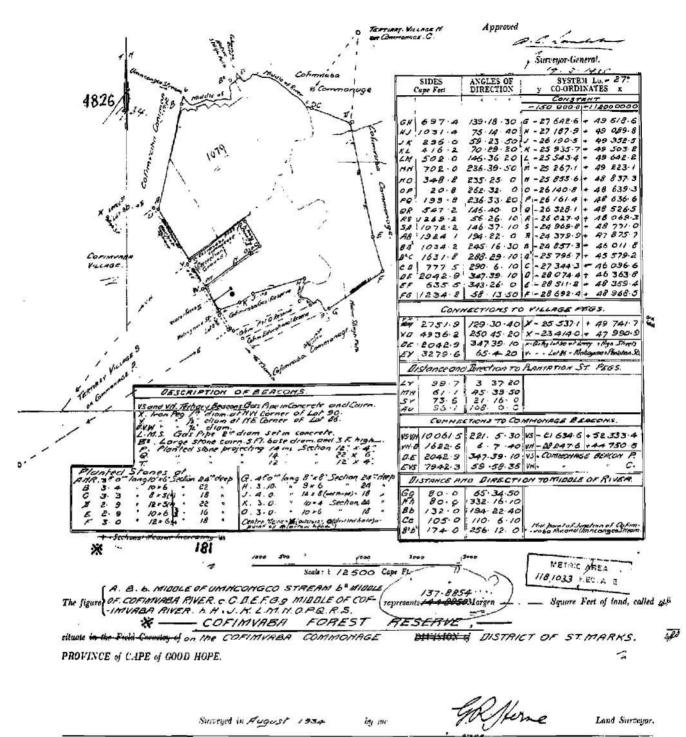

) | 3 |

Professional Land Surveyor Reg. No. 0605 P.G. Tarbaton

File No. HUMD 524 S.R. No. E 427/2002

AN-1AAB (6168) Comp. BN-7CCD (4251)

Farm 524/3 Humansdorp

EXEMPT FROM PROVISIONS OF ACT a

No. 207 16 March 2007

NOTICE IN TERMS OF SECTION 50 (4) OF THE NATIONAL FORESTS ACT, 1998 (ACT NO. 84 OF 1998)

RELEASE OF PARTS OF A STATE FOREST LAND WHICH ARE NO LONGER REQUIRED FOR FORESTRY

By virtue of the power vested in me by section 50 (3) of the National Forests Act, 1998, (Act No. 84 of 1998) I, Lindiwe Benedicta Hendricks, in my capacity as Minister of Water Affairs and Forestry hereby release parts of a State Forest, which are no longer required for forestry, namely-

1. Erf 181 Cofimvaba: 137.8854 hectors

MRS LINDIWE BENEDICTA HENDRICKS, MP MINISTER OF WATER AFFAIRS AND FORESTRY



This diagram is unsered to the Cart. of Reg State Title Deed No. 6/33/74 in facour of

S.G. File No. 5 =5 # /1 (Syrung) S. 75/88/1 (Co Survey Records No. E. 1524 / 1341

Registrar of Deeds.





ISEBE LEZINDLU, URHULUMENTE WEZAMAKHAYA NO LAWULO LWEMICINBI YEZEMVELI DEPARTMENT OF HOUSING, LOCAL GOVERNMENT AND TRADITIONAL AFFAIRS DEPARTEMENT VAN BEHUISING, PLAASLIKE REGERING EN TRADISIONELE AANGELEENTHEDE

Ingxowa eyodwa / Private Bag / Privatsak X0035, Bisho 5808 SOUTH AFRICA-Fax No. 040 ~ 6095383 Tel. No. 040 ~ 6095384 E-mail address ~ mosesm@dhig1.ecape.gov.ze

ageneteri

Reference: 12/2/1/4 - 26

Verwysings Nr.

Imbuzo

Enquiries: M A Strauss
Date: 3 November 2004

The Director General
Department of Water Affairs & Forestry
Private Bag X313

Pretoria

0001

Att. Ms Linda Mossop

#### C