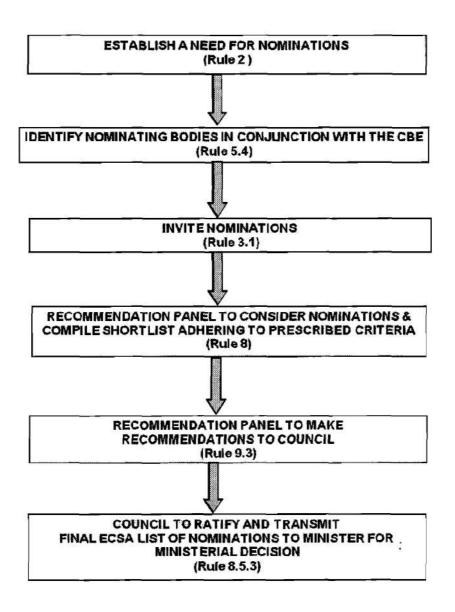

e
- 4. Motivation for the appointment of the nominee to the Council (not exceeding one page);
- 5. A short Curriculum Vitae of the nominee (not exceeding two pages), the format of which can be found on ECSA's website <u>www.ecsa.co.za</u>; and
- A declaration by the nominee stating that he/she is not disqualified in terms of section 6(1) of the Act nor has he/she served on the Council for two consecutive terms.

Members of the Public

- 2 -

#### Engineering Council of South Africa Attention: Private Bag X691 Bruma, 2026

Tel: 011 607 9500 Fax: 011 622 9295 Email: Web: <u>www.ecsa.co.za</u>

 $\mathbf{s}$ 

.

**ECSA NOMINATION PROCESS** 

SCHEDULE 1: FLOW DIAGRAM

ANNEXURE E

This diagram intends to provide assistance to grasp the process at a glance and does not form part of the Rules.



### BOARD NOTICE 121 OF 2011

## HEALTH PROFESSIONS COUNCIL OF SOUTH AFRICA

### HEALTH PROFESSIONS ACT, 1974 (ACT 56 of 1974)

## RULES RELATING TO THE REGISTRATION BY SPEECH THERAPISTS, SPEECH THERAPISTS AND AUDIOLOGISTS, AND AUDIOLOGISTS OF ADDITIONAL QUALIFICATIONS

The Health Professions Council of South Africa intends, in terms of section 61A read with section 35 of the Health Professions Act, 1974 (Act 56 of 1974), to make the rules in the Schedule.

Interested persons are invited to submit any substantiated comments or representations in writing on the proposed rules to the Registrar, Health Professions Council of S.A, P O Box 205, Pretoria 0001 (for the attention of the General Manager: Professional Boards, within three months from date of publication of this notice.

## SCHEDUL