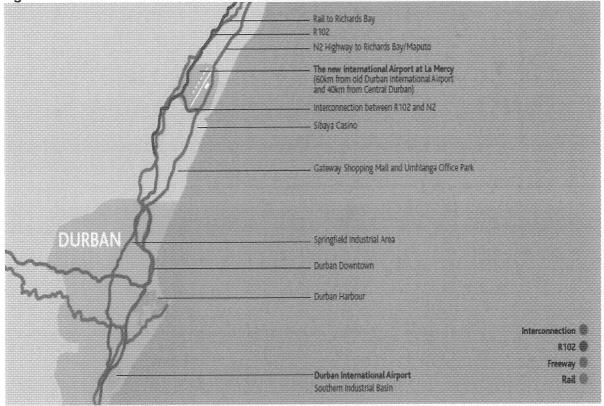

INDUSTRIAL DEVELOPMENT ZONE

The Dube TradePort Industrial Development Zone (DTP IDZ) consists of two sectors within the Dube TradePort:

1. Dube AgriZone (63.5 ha) focusing on high-value, niche agricultural and horticultural products, and

2. Dube TradeZone (240.27 ha) focusing on manufacturing and value-addition primarily for automotive, electronic and fashion garments.

Annexure A attached, indicates the location of the proposed DTP IDZ site and the portions that are designated.

For further information, interested parties may contact:

Mr Kaya Ngqaka Department of Trade and Industry (the dti) Campus 77 Meintjies Street Sunnyside, Pretoria, 0002 Tel: (012) 394 1978 Email: <u>KayaN@thedti.gov.za</u>

Dr Rob Dávies, MP Minister of Trade & Industry Date: -------- / 2014

#### Annexure A



## Figure 1: Location of Dube TradePort within the context of Central Durban

### Figure 2: Dube TradePort IDZ Designated Areas



This gazette is also available free online at www.gpwonline.co.za

| Erf Number | Extent | Use                     |
|------------|--------|-------------------------|
| 617        | 26033  | Tradezone – tradehouse  |
| 618        | 5661   | Tradezone – undeveloped |
| 619        | 4250   | Tradezone – undeveloped |
| 620        | 4250   | Tradezone – undeveloped |
| 621        | 4250   | Tradezone – undeveloped |
| 622        | 4250   | Tradezone – undeveloped |
| 623        | 4250   | Tradezone – undeveloped |
| 624        | 4200   | Tradezone – undeveloped |
| 625        | 4625   | Tradezone – undeveloped |
| 626        | 4590   | Tradezone – undeveloped |