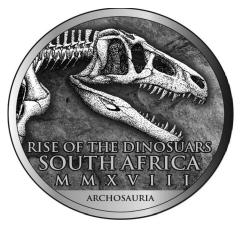

# SOUTH AFRICAN RESERVE BANK ACT, 1989 THE DIMENSION OF, DESIGN FOR, AND COMPILATION OF THE YEAR 2018 NATURA COIN SERIES

By virtue of the powers vested in me by section 19 (1) (a) of the South African Reserve Bank Act (Act No. 90 of 1989), I hereby declare -

- a) that the R100 (1oz, 24-carat gold) Natura coin, the R50 (1/2oz, 24-carat gold) Natura coin, the R20 (1/4oz, 24-carat gold) Natura coin, the R10 (1/10oz, 24-carat gold) Natura coin, and the R5 (1/20oz, 24-carat gold) Natura coin, as set out in Section (a) of the Second Schedule to the said Act, which will be manufactured, and will be issued by virtue of section 16(1) of the said Act, will be legal tender as from 1 January 2018; and
- b) that the designs of the said coins will be the designs as shown and which are attached to this notice; and
- c) that the specifications of the said coins are as follows:

| DENOMINATION                | DIAMETER | MASS    |
|-----------------------------|----------|---------|
| R100 (1oz, 24-carat gold)   | 32.69mm  | 31.107g |
| R50 (1/2oz, 24-carat gold)  | 27.00mm  | 15.553g |
| R20 (1/4oz, 24-carat gold)  | 22.00mm  | 7.777g  |
| R10 (1/10oz, 24-carat gold) | 16.50mm  | 3.110g  |
| R5 (1/20oz, 24-carat gold)  | 12.00mm  | 1.555g  |

#### 2018 Natura Coin Series

#### Archosauria - The Rise of the Dinosaur

Common obverse (1oz, 1/2oz, 1/4oz, 1/10oz and 1/20oz)

Reverse: R100 (1oz, Au 999.9)

Reverse: R50 (1/2oz, Au 999.9)

Reverse: R20 (1/4oz, Au 999.9)

Reverse: R10 (1/10oz, Au 999.9)