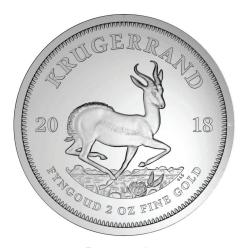

### THE DIMENSION OF, DESIGN FOR, AND COMPILATION OF THE YEAR 2018 20Z KRUGERRAND

By virtue of the powers vested in me by section 19 (1) (a) of the South African Reserve Bank Act (Act No. 90 of 1989), I hereby declare -

- a) that the 2oz, 22-carat gold Krugerrand, as set out in Section (a) of the Second Schedule to the said Act, which will be manufactured, and will be issued by virtue of section 16(1) of the said Act, will be legal tender as from 1 January 2018; and
- b) that the designs of the said coins will be the designs as shown and which are attached to this notice; and
- c) that the specifications of the said coins are as follows:

| DENOMINATION                  | DIAMETER | MASS   |
|-------------------------------|----------|--------|
| 2oz, 22-carat gold Krugerrand | 40mm     | 67.86g |

MR MKN GIGABA

#### 2018 22-Carat Gold 2oz Krugerrand

Obverse: 2oz (Au 916.67 Cu 83.33)

Reverse: 2oz (Au 916.67 Cu 83.33)