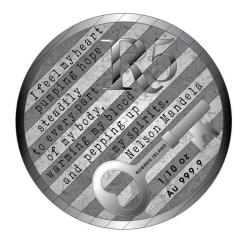

### THE DIMENSION OF, DESIGN FOR, AND COMPILATION OF 2018 PROTEA COIN SERIES: LIFE OF A LEGEND – NELSON MANDELA

By virtue of the powers vested in me by section 19 (1) (a) of the South African Reserve Bank Act (Act No. 90 of 1989), I hereby declare -

- d) that the R25 (1oz, 24-carat gold) Protea coin, the R5 (1/10oz, 24-carat gold) Protea coin, and the R1 (sterling-silver) Protea coin, as set out in Section (a) of the Second Schedule to the said Act, which will be manufactured, and will be issued by virtue of section 16(1) of the said Act, will be legal tender as from 1 January 2018; and
- e) that the designs of the said coins will be the designs as shown and which are attached to this notice; and
- f) that the specifications of the said coins are as follows:

| DENOMINATION               | DIAMETER | MASS    |
|----------------------------|----------|---------|
| R25 (1oz, 24-carat gold)   | 32.69mm  | 31.107g |
| R5 (1/10oz, 24-carat gold) | 16.50mm  | 3.110g  |
| R1 (sterling-silver)       | 32.69mm  | 15.00g  |

#### 2018 Protea Series Life of a Legend - Nelson Mandela

Common obverse of the Protea coins

Reverse: R25 (1oz, Au 999.9)

Reverse: R5 (1oz, Au 999.9)

Reverse: R1 (Ag 925 Cu 75)