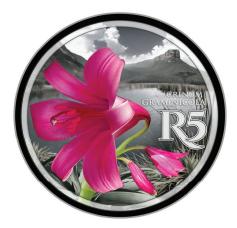

## THE DIMENSION OF, DESIGN FOR, AND COMPILATION OF THE YEAR 2018 COLOUR COIN SERIES: FLOWERS AND BIRDS OF THE WATERBERG BIOSPHERE RESERVE

By virtue of the powers vested in me by section 19 (1) (a) of the South African Reserve Bank Act (Act No. 90 of 1989), I hereby declare -

- d) that the two R10 (1 oz, sterling-silver) colour coins and the two R5 (1 oz, sterling-silver) colour finished coins, as set out in Section (a) of the Second Schedule to the said Act, which will be manufactured, and will be issued by virtue of section 16(1) of the said Act, will be legal tender as from 1 January 2018; and
- e) that the designs of the said coins will be the designs as shown and which are attached to this notice; and
- f) that the specifications of the said coins are as follows:

| DENOMINATION               | DIAMETER | MASS    |
|----------------------------|----------|---------|
| R10 (1oz, sterling-silver) | 38.725mm | 33.626g |
| R10 (1oz, sterling-silver) | 38.725mm | 33.626g |
| R5 (1oz, sterling-silver)  | 38.725mm | 33.626g |
| R5 (1oz, sterling-silver)  | 38.725mm | 33.626g |

### **2018 Colour Coin Series**The Waterberg Biosphere Reserve

Common obverse (2x R10 1oz, and 2x R5 1oz)

Reverse: R10 (1oz, Ag 925 Cu 75)

Reverse: R10 (1oz, Ag 925 Cu 75)

Reverse: R5 (1oz, Ag 925 Cu 75)

Reverse: R5 (1oz, Ag 925 Cu 75)