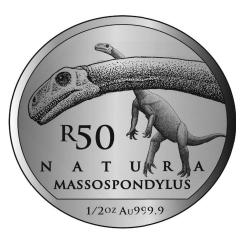

# SOUTH AFRICAN RESERVE BANK ACT, 1989 THE DIMENSION OF, DESIGN FOR, AND COMPILATION OF THE YEAR 2018 NATURA COIN SERIES

By virtue of the powers vested in me by section 19 (1) (a) of the South African Reserve Bank Act (Act No. 90 of 1989), I hereby declare -

- a) that the R100 (1oz, 24-carat gold) Natura coin, the R50 (1/2oz, 24-carat gold) Natura coin, the R20 (1/4oz, 24-carat gold) Natura coin, the R10 (1/10oz, 24-carat gold) Natura coin, and the R5 (1/20oz, 24-carat gold) Natura coin, as set out in Section (a) of the Second Schedule to the said Act, which will be manufactured, and will be issued by virtue of section 16(1) of the said Act, will be legal tender as from 1 January 2018; and
- b) that the designs of the said coins will be the designs as shown and which are attached to this notice; and
- c) that the specifications of the said coins are as follows:

| DENOMINATION                | DIAMETER | MASS    |
|-----------------------------|----------|---------|
| R100 (1oz, 24-carat gold)   | 32.69mm  | 31.107g |
| R50 (1/2oz, 24-carat gold)  | 27.00mm  | 15.553g |
| R20 (1/4oz, 24-carat gold)  | 22.00mm  | 7.777g  |
| R10 (1/10oz, 24-carat gold) | 16.50mm  | 3.110g  |
| R5 (1/20oz, 24-carat gold)  | 12.00mm  | 1.555g  |

#### 2018 Natura Coin Series

#### Archosauria - The Rise of the Dinosaur

Common obverse (1oz, 1/2oz, 1/4oz, 1/10oz and 1/20oz)

Reverse: R100 (1oz, Au 999.9)

Reverse: R50 (1/2oz, Au 999.9)

Reverse: R20 (1/4oz, Au 999.9)

Reverse: R10 (1/10oz, Au 999.9)