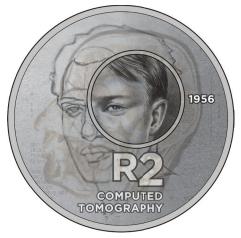

#### 2018 2 1/2 c Tickey and R2 Crown Series

South African Inventions - Computed Tomography

Obverse: R2 Crown (1oz, Ag 925 Cu 75)

Reverse: R2 Crown (1oz, Ag 925 Cu 75)

Obverse: 2 1/2 c Tickey (Ag 925 Cu 75)

Reverse: 2 1/2 c Tickey (Ag 925 Cu 75)

Printed by and obtainable from the Government Printer, Bosman Street, Private Bag X85, Pretoria, 0001 Contact Centre Tel: 012-748 6200. eMail: info.egazette@gpw.gov.za Publications: Tel: (012) 748 6053, 748 6061, 748 6065