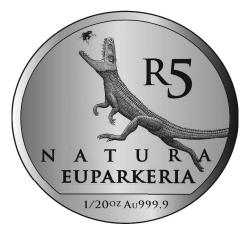

#### 2018 Natura Coin Series

#### Archosauria - The Rise of the Dinosaur

Common obverse (1oz, 1/2oz, 1/4oz, 1/10oz and 1/20oz)

Reverse: R100 (1oz, Au 999.9)

Reverse: R50 (1/2oz, Au 999.9)

Reverse: R20 (1/4oz, Au 999.9)

Reverse: R10 (1/10oz, Au 999.9)

Obverse: R5 (1/20oz, Au 999.9)