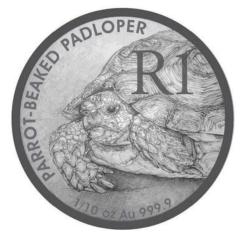

### THE DIMENSION OF, DESIGN FOR, AND COMPILATION OF 2018 R1 COIN SERIES: REPTILES OF SOUTH AFRICA – THE PARROT-BEAKED PADLOPER

By virtue of the powers vested in me by section 19 (1) (a) of the South African Reserve Bank Act (Act No. 90 of 1989), I hereby declare -

- a) that the R1 (1/10 oz, 24-carat gold) coin, as set out in Section (a) of the Second Schedule to the said Act, which will be manufactured, and will be issued by virtue of section 16(1) of the said Act, will be legal tender as from 1 January 2018; and
- b) that the design of the said coin will be the designs as shown and which are attached to this notice; and
- c) that the specifications of the said coin is as follows:

| DENOMINATION               | DIAMETER | MASS   |  |
|----------------------------|----------|--------|--|
| R1 (1/10oz, 24-carat gold) | 16.50mm  | 3.110g |  |

MR MKN GIGABA

#### 2018 R1 (1/10) Gold Coin Reptiles of South Africa - The Parrot-Beaked Padloper

Obverse: R1 (1/10 oz, Au 999.9)

Reverse: R1 (1/10 oz, Au 999.9)