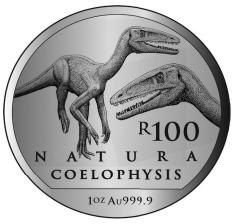

# SOUTH AFRICAN RESERVE BANK ACT, 1989 THE DIMENSION OF, DESIGN FOR, AND COMPILATION OF THE YEAR 2018 NATURA COIN SERIES

By virtue of the powers vested in me by section 19 (1) (a) of the South African Reserve Bank Act (Act No. 90 of 1989), I hereby declare -

- a) that the R100 (1oz, 24-carat gold) Natura coin, the R50 (1/2oz, 24-carat gold) Natura coin, the R20 (1/4oz, 24-carat gold) Natura coin, the R10 (1/10oz, 24-carat gold) Natura coin, and the R5 (1/20oz, 24-carat gold) Natura coin, as set out in Section (a) of the Second Schedule to the said Act, which will be manufactured, and will be issued by virtue of section 16(1) of the said Act, will be legal tender as from 1 January 2018; and
- b) that the designs of the said coins will be the designs as shown and which are attached to this notice; and
- c) that the specifications of the said coins are as follows:

| DENOMINATION                | DIAMETER | MASS    |
|-----------------------------|----------|---------|
| R100 (1oz, 24-carat gold)   | 32.69mm  | 31.107g |
| R50 (1/2oz, 24-carat gold)  | 27.00mm  | 15.553g |
| R20 (1/4oz, 24-carat gold)  | 22.00mm  | 7.777g  |
| R10 (1/10oz, 24-carat gold) | 16.50mm  | 3.110g  |
| R5 (1/20oz, 24-carat gold)  | 12.00mm  | 1.555g  |

#### 2018 Natura Coin Series

#### Archosauria - The Rise of the Dinosaur

Common obverse (1oz, 1/2oz, 1/4oz, 1/10oz and 1/20oz)

Reverse: R100 (1oz, Au 999.9)

Reverse: R50 (1/2oz, Au 999.9)

Reverse: R20 (1/4oz, Au 999.9)

Reverse: R10 (1/10oz, Au 999.9)