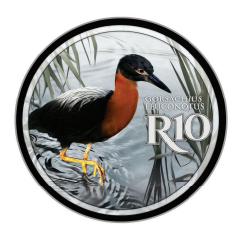

## THE DIMENSION OF, DESIGN FOR, AND COMPILATION OF THE YEAR 2018 COLOUR COIN SERIES: FLOWERS AND BIRDS OF THE WATERBERG BIOSPHERE RESERVE

By virtue of the powers vested in me by section 19 (1) (a) of the South African Reserve Bank Act (Act No. 90 of 1989), I hereby declare -

- d) that the two R10 (1 oz, sterling-silver) colour coins and the two R5 (1 oz, sterling-silver) colour finished coins, as set out in Section (a) of the Second Schedule to the said Act, which will be manufactured, and will be issued by virtue of section 16(1) of the said Act, will be legal tender as from 1 January 2018; and
- e) that the designs of the said coins will be the designs as shown and which are attached to this notice; and
- f) that the specifications of the said coins are as follows:

| DENOMINATION               | DIAMETER | MASS    |
|----------------------------|----------|---------|
| R10 (1oz, sterling-silver) | 38.725mm | 33.626g |
| R10 (1oz, sterling-silver) | 38.725mm | 33.626g |
| R5 (1oz, sterling-silver)  | 38.725mm | 33.626g |
| R5 (1oz, sterling-silver)  | 38.725mm | 33.626g |

### **2018 Colour Coin Series**The Waterberg Biosphere Reserve

Common obverse (2x R10 1oz, and 2x R5 1oz)

Reverse: R10 (1oz, Ag 925 Cu 75)

Reverse: R10 (1oz, Ag 925 Cu 75)

Reverse: R5 (1oz, Ag 925 Cu 75)

Reverse: R5 (1oz, Ag 925 Cu 75)