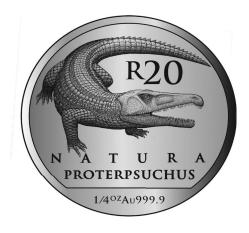

# SOUTH AFRICAN RESERVE BANK ACT, 1989 THE DIMENSION OF, DESIGN FOR, AND COMPILATION OF THE YEAR 2018 NATURA COIN SERIES

By virtue of the powers vested in me by section 19 (1) (a) of the South African Reserve Bank Act (Act No. 90 of 1989), I hereby declare -

- a) that the R100 (1oz, 24-carat gold) Natura coin, the R50 (1/2oz, 24-carat gold) Natura coin, the R20 (1/4oz, 24-carat gold) Natura coin, the R10 (1/10oz, 24-carat gold) Natura coin, and the R5 (1/20oz, 24-carat gold) Natura coin, as set out in Section (a) of the Second Schedule to the said Act, which will be manufactured, and will be issued by virtue of section 16(1) of the said Act, will be legal tender as from 1 January 2018; and
- b) that the designs of the said coins will be the designs as shown and which are attached to this notice; and
- c) that the specifications of the said coins are as follows:

| DENOMINATION                | DIAMETER | MASS    |
|-----------------------------|----------|---------|
| R100 (1oz, 24-carat gold)   | 32.69mm  | 31.107g |
| R50 (1/2oz, 24-carat gold)  | 27.00mm  | 15.553g |
| R20 (1/4oz, 24-carat gold)  | 22.00mm  | 7.777g  |
| R10 (1/10oz, 24-carat gold) | 16.50mm  | 3.110g  |
| R5 (1/20oz, 24-carat gold)  | 12.00mm  | 1.555g  |

#### 2018 Natura Coin Series

#### Archosauria - The Rise of the Dinosaur

Common obverse (1oz, 1/2oz, 1/4oz, 1/10oz and 1/20oz)

Reverse: R100 (1oz, Au 999.9)

Reverse: R50 (1/2oz, Au 999.9)

Reverse: R20 (1/4oz, Au 999.9)

Reverse: R10 (1/10oz, Au 999.9)