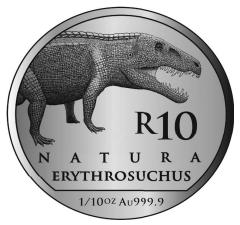

#### 2018 Natura Coin Series

#### Archosauria - The Rise of the Dinosaur

Common obverse (1oz, 1/2oz, 1/4oz, 1/10oz and 1/20oz)

Reverse: R100 (1oz, Au 999.9)

Reverse: R50 (1/2oz, Au 999.9)

Reverse: R20 (1/4oz, Au 999.9)

Reverse: R10 (1/10oz, Au 999.9)