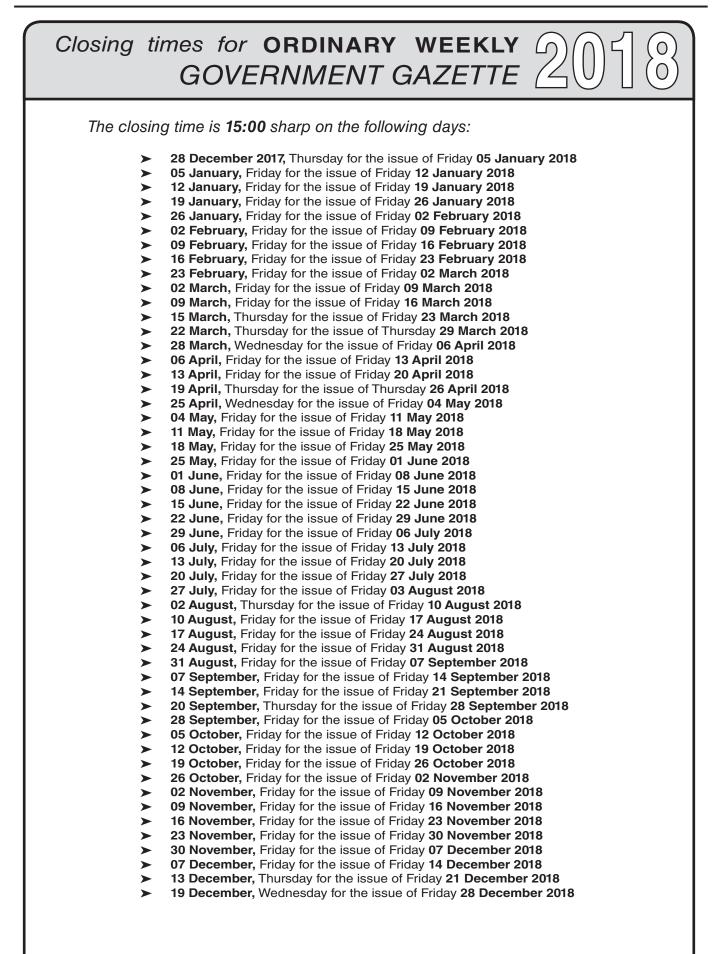

#### **CLOSING TIMES FOR ACCEPTANCE OF NOTICES**

- 1. The *Government Gazette* and *Government Tender Bulletin* are weekly publications that are published on Fridays and the closing time for the acceptance of notices is strictly applied according to the scheduled time for each gazette.
- 2. Please refer to the Submission Notice Deadline schedule in the table below. This schedule is also published online on the Government Printing works website <u>www.gpwonline.co.za</u>

All re-submissions will be subject to the standard cut-off times. All notices received after the closing time will be rejected.

| Government Gazette Type                          | Publication<br>Frequency             | Publication Date                                | Submission Deadline               | Cancellations Deadline                                     |
|--------------------------------------------------|--------------------------------------|-------------------------------------------------|-----------------------------------|------------------------------------------------------------|
| National Gazette                                 | Weekly                               | Friday                                          | Friday 15h00 for next Friday      | Tuesday, 15h00 - 3<br>working days prior to<br>publication |
| Regulation Gazette                               | Weekly                               | Friday                                          | Friday 15h00 for next Friday      | Tuesday, 15h00 - 3<br>working days prior to<br>publication |
| Petrol Price Gazette                             | Monthly                              | Tuesday before 1st<br>Wednesday of the<br>month | One day before publication        | 1 working day prior to publication                         |
| Road Carrier Permits                             | Weekly                               | Friday                                          | Thursday 15h00 for next<br>Friday | 3 working days prior to publication                        |
| Unclaimed Monies (Justice,<br>Labour or Lawyers) | January /<br>September 2 per<br>year | Last Friday                                     | One week before publication       | 3 working days prior to publication                        |
| Parliament (Acts, White<br>Paper, Green Paper)   | As required                          | Any day of the week                             | None                              | 3 working days prior to publication                        |
| Manuals                                          | Bi- Monthly                          | 2nd and last Thursday of the month              | One week before publication       | 3 working days prior to publication                        |
| State of Budget<br>(National Treasury)           | Monthly                              | 30th or last Friday of the month                | One week before publication       | 3 working days prior to publication                        |
| Extraordinary Gazettes                           | As required                          | Any day of the week                             | Before 10h00 on publication date  | Before 10h00 on publication date                           |
| Legal Gazettes A, B and C                        | Weekly                               | Friday                                          | One week before publication       | Tuesday, 15h00 - 3<br>working days prior to<br>publication |
| Tender Bulletin                                  | Weekly                               | Friday                                          | Friday 15h00 for next Friday      | Tuesday, 15h00 - 3<br>working days prior to<br>publication |
| Gauteng                                          | Weekly                               | Wednesday                                       | Two weeks before publication      | 3 days <b>after</b> submission deadline                    |
| Eastern Cape                                     | Weekly                               | Monday                                          | One week before publication       | 3 working days prior to publication                        |
| Northern Cape                                    | Weekly                               | Monday                                          | One week before publication       | 3 working days prior to publication                        |
| North West                                       | Weekly                               | Tuesday                                         | One week before publication       | 3 working days prior to publication                        |
| KwaZulu-Natal                                    | Weekly                               | Thursday                                        | One week before publication       | 3 working days prior to publication                        |
| Limpopo                                          | Weekly                               | Friday                                          | One week before publication       | 3 working days prior to publication                        |
| Mpumalanga                                       | Weekly                               | Friday                                          | One week before publication       | 3 working days prior to publication                        |