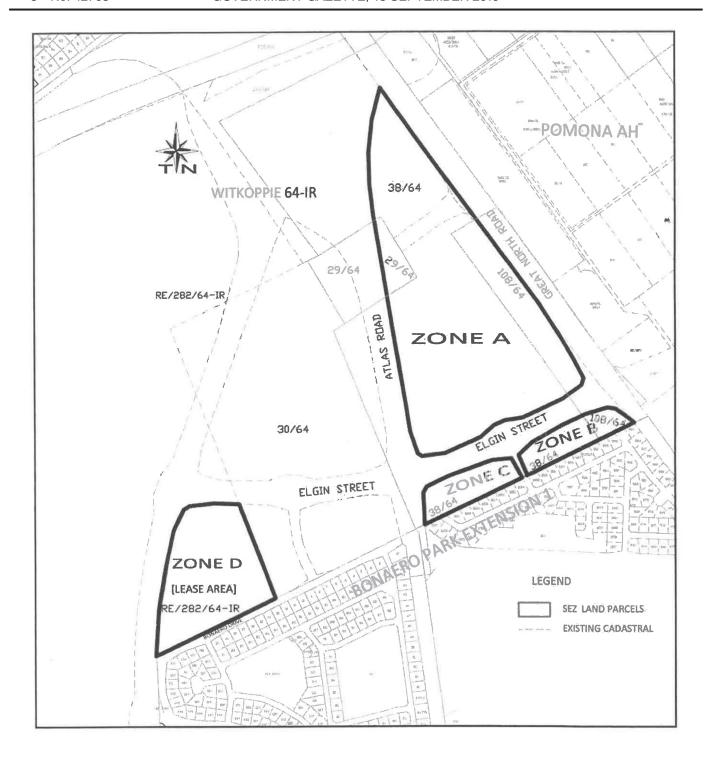

#### DESIGNATION NOTICE

DESIGNATION BY THE MINISTER OF TRADE AND INDUSTRY IN TERMS OF SECTION 24 OF THE SPECIAL ECONOMIC ZONES ACT, 2014 (ACT NO. 16 OF 2014)

I, Ebrahim Patel, Minister of Trade and Industry, hereby designate the OR Tambo Special Economic Zone in terms of the Special Economic Zones Act No. 16 of 2014, which land areas are the OR Tambo Precinct and the Springs Precinct (formerly referred to as the Impala Precinct). The OR Tambo Precinct is situated on the north east boundary of the OR Tambo International Airport, to the east of the Kempton Park central business district, bounded by Great North Road to the east, Atlas Road to the west, with Elgin Street separating Zone A from Zones B, C and D, the R21 Freeway to the north and Bonaero Park Extension 1 to the south consisting of the following zones:

Zone A, comprising of portions 29, 38 and 108 of the Farm Witkoppie No.64 -IR (to be consolidated, subdivided and be given a new portion number), is bounded by the Great North Road to the east, R21 to the north, Atlas Road to the west and Eigin Street to the south.

Zone B, comprising of portions 38 and 108 of the Farm Witkoppie No.64 -IR (to be consolidated, subdivided and be given a new portion number) is bounded by Atar Street to the west, the Great North Road to the east, Elgin Street to the north and Bonaero Park Extension 1 to the south.

Zone C, comprising of portion 38 of the Farm Witkoppie No. 64-IR, is bounded by Atar Street to the east, Elgin Street to the north, Atlas Road to the west and Bonaero Park Extension 1 to the south.

Zone D, comprising of the remainder of portion 282 of the Farm Witkoppie No. 64-IR, is bounded by Elgin Street to the north, proclaimed road (in terms of Premier's Notice 11 of 2001) to the west, portion 30 of the Farm Witkoppie No. 64-IR to the east and Bonaero Drive to the south.