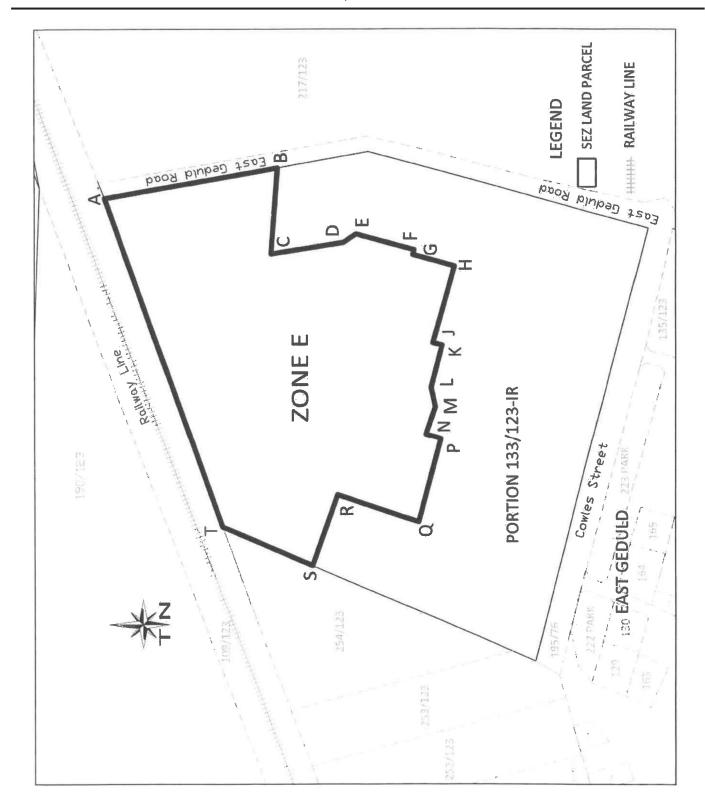

The Springs Precinct is situated north of the Springs central business district, south of Geduld railway station and directly east of the Impala Platinum refineries, consisting of the following zone:

Zone E, a portion of portion 133 of the Farm Geduld No. 123-IR, is bounded by East Geduld Road to the East, Cowles Street to the south, a railway line to the north and portion 254 of the farm Geduld No. 123-IR to the West.