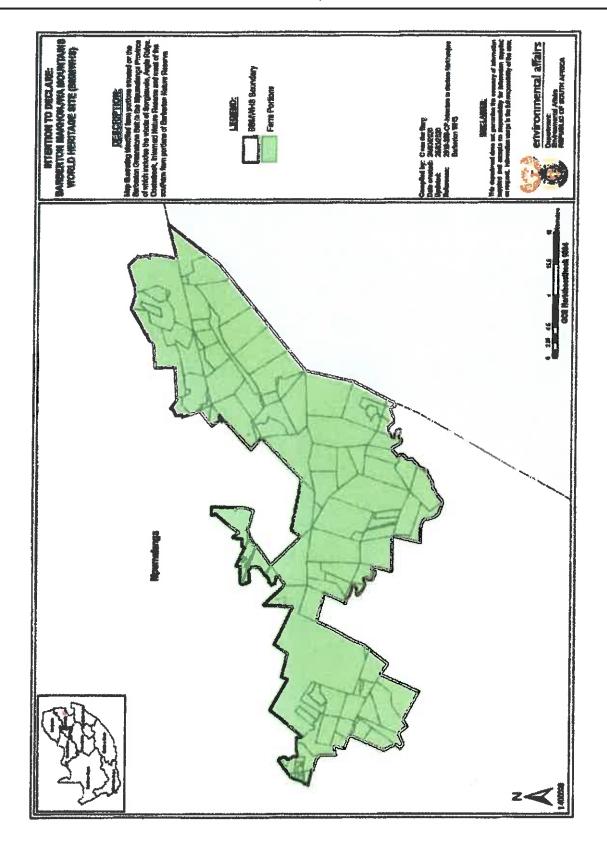

#### SCHEDULE

The below identified places are situated on the Barberton Greenstone Belt in Mpumalanga Province which includes the whole of Songimvelo and Nkomazi Nature Reserves, the Queens River Catchment Reserve and most of the Southern portion of Barberton Nature Reserve. The Barberton Makhonjwa Mountains comprises 40% of the Barberton Greenstone Belt, one of the world's oldest geological structures.