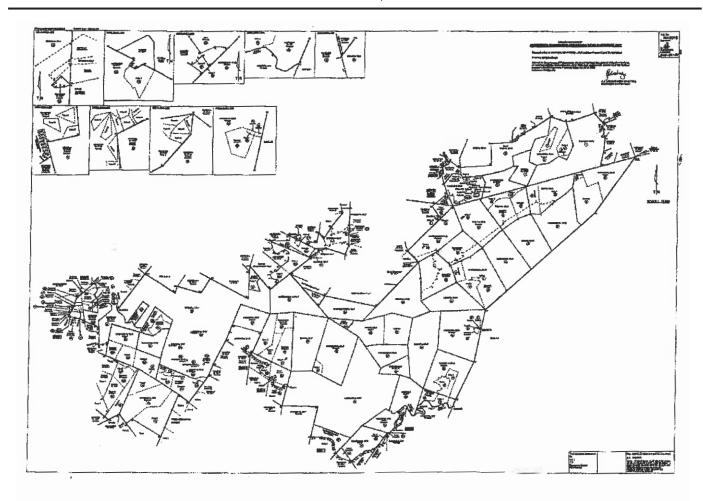

- 1. Portion 2 of the Farm Dycedale No.368, Division JU, Mpumalanga Province, measuring 48.16 hectares:
- 2. Portion 7 of the Farm Dycedale No.368, Division JU, Mpumalanga Province, measuring 1.05 hectares;
- 3. Portion 8 of the Farm Dycedale No.368, Division JU, Mpumalanga Province, measuring 1.06 hectares:
- 4. Portion 9 of the Farm Dycedale No.368, Division JU, Mpumalanga Province, measuring 1.08 hectares:
- 5. Portion 10 of the Farm Dycedale No.368, Division JU, Mpumalanga Province, measuring 1.05 hectares:
- 6. Portion 11 of the Farm Dycedale No.368, Division JU, Mpumalanga Province, measuring 1.08 hectares:
- 7. Portion 12 of the Farm Dycedale No.368, Division JU, Mpumalanga Province, measuring 1.06 hectares:
- 8. Portion 13 of the Farm Dycedale No.368, Division JU, Mpumalanga Province, measuring 1.08 hectares:
- 9. Portion 14 of the Farm Dycedale No.368, Division JU, Mpumalanga Province, measuring 1.01 hectares:
- 10. Portion 15 of the Farm Dycedale No.368, Division JU, Mpumalanga Province, measuring 1.02 hectares:
- 11. Portion 16 of the Farm Dycedale No.368, Division JU, Mpumalanga Province, measuring 1.06 hectares;
- 12. Portion 17 of the Farm Dycedale No.368, Division JU, Mpumalanga Province, measuring 1.09 hectares:
- 13. Portion 18 of the Farm Dycedale No.368, Division JU, Mpumalanga Province, measuring 1.06 hectares:
- 14. Portion 19 of the Farm Dycedale No.368, Division JU, Mpurnalanga Province, measuring 1.03 hectares;
- 15. Portion 20 of the Farm Dycedale No.368, Division JU, Mpumalanga Province, measuring 1.09 hectares;
- 16. Portion 21 of the Farm Dycedale No.368, Division JU, Mpumalanga Province, measuring 1.05 hectares:
- 17. Portion 22 of the Farm Dycedale No.368, Division JU, Mpumalanga Province, measuring 1.01 hectares;
- 18. Portion 23 of the Farm Dycedale No.368, Division JU, Mpumalanga Province, measuring 1.01 hectares;

- Portion 24 of the Farm Dycedale No.368, Division JU, Mpumalanga Province, measuring 1.08 hectares:
- 20. Portion 25 of the Farm Dycedale No.368, Division JU, Mpumalanga Province, measuring 1380.0512 hectares;
- 21. Portion 26 of the Farm Dycedale No.368, Division JU, Mpumalanga Province, measuring 146.57 hectares;
- 22. Portion 1 of the Farm Duurstede No.361, Division JU, Mpumalanga Province, measuring 1545.92 hectares, held by Deed of Transfer No. T25010/1955:
- 23. Portion 2 of the Farm Duurstede No.361, Division JU, Mpumalanga Province, measuring 84.37 hectares, held by Deed of Transfer No. T22943/1962;
- 24. Remainder of the Farm Duurstede No.361, Division JU, Mpumalanga Province, measuring 1524.53 hectares, held by Deed of Transfer No. T22943/2013;
- 25. Portion 1 of the Farm Zeist No.363, Division JU, Mpumalanga Province, measuring 1170.41 hectares, held by Deed of Transfer No. T11546/1931;
- 26. Remainder of the Farm Zeist No.363, Division JU, Mpumalanga Province, measuring 359.38 hectares:
- 27. Remainder of the Farm Twello 373, Division JU, Mpumalanga Province, measuring 648.1849 hectares;
- 28. Remainder of Portion 1 the Farm Twello 373, Division JU, Mpumalanga Province, measuring 796.89 hectares, held by Deed of Transfer No. T11545/1933;
- 29. Portion 2 of the Farm Twello 373, Division JU, Mpumalanga Province, measuring 117.1110 hectares, held by Deed of Transfer No. T25792/1950;
- 30. Portion 3 of the Farm Twello 373, Division JU, Mpumalanga Province, measuring 346.3577 hectares, held by Deed of Transfer No. T25792/1950;
- 31. Remainder of the Farm De Bitt No.372, Division JU, Mpumalanga Province, measuring 1957.40 hectares, held by Deed of Transfer No. DB71/104;
- 32. Portion 1 of the Farm De Bilt No.372, Division JU, Mpumalanga Province, measuring 4.5339 hectares, held by Deed of Transfer No. T27211/1956;
- Portion 2 of the Farm Schoonoord No.380, Division JU, Mpumalanga Province, measuring 31.9648 hectares:
- 34. Remainder of Portion 1 of the Farm Schoonoord No.380, Division JU, Mpumalanga Province, measuring 2169.4134 hectares, held by Deed of Transfer No.T1553/1958;
- 35. Remainder of the Farm Schooncord No.380, Division JU, Mpumalanga Province, measuring 322,7099 hectares, held by Deed of Transfer No. DB71/1905;
- 36. Portion 3 of the Farm Schoonoord No.380, Division JU, Mpumalanga Province, measuring 506.6069 hectares, held by Deed of Transfer No. DB71/1905;
- 37. Portion 2 of the Farm Oosterbeek No.371, Division JU, Mpumalanga Province, measuring 0.2039 hectares, held by Deed of Transfer No. T9937/1967;
- 38. Remainder of the Farm Oosterbeek No.371, Division JU, Mpumalanga Province, measuring 2147.49 hectares, held by Deed of Transfer No. DB71/1804;
- 39. Portion 1 of the Farm Oosterbeek No.371, Division JU, Mpumalanga Province, measuring 2.0243 hectares, held by Deed of Transfer No. T12521/1929;
- 40. Farm Welgelegen No.377, Division JU, Mpumalanga Province, measuring 1059.34 hectares, held by Deed of Transfer No.DB71/1962;
- 41. Farm Dunbar No.383, Division JU, Mpumalanga Province, measuring 2965.8249 hectares, held by Deed of Transfer No. DB72/1999;

- 42. Farm Baviaan Kloof No. 387, Division JU, Mpumalanga Province, measuring 648.7059 hectares, held by Deed of Transfer No. T14573/2013;
- 43. Remainder of the Farm Diepgezet No. 388, Division JU, and Mpumalanga Province, measuring 1955.9387 hectares, held by Deed of Transfer No. T9903/2010;
- 44. Portion 2 of the Farm Diepgezet No. 388, Division JU, and Mpumalanga Province, measuring 365.8462 hectares;
- 45. Portion 1 of the Farm Diepgezet No. 388, Division JU, and Mpumalanga Province, measuring 201.8596 hectares, held by Deed of Transfer No. T9904/2010;
- 46. Farm Granville Grove No. 720, Division JT, Mpumalanga Province, measuring 1500.6983 hectares;
- 47. Farm Schoongezicht No. 713, Division JT, Mpumalanga Province, measuring 2232,7134 hectares:
- 48. Portion 4 of the Farm Hooggenoeg No.731, Division JT, Mpumalanga Province, measuring 2.19893 hectares;
- 49. Portion 1 of the Farm Hooggenoeg No.731, Division JT, Mpumalanga Province, measuring 784.3921 hectares, held by Deed of transfer No.T8392/2009;
- 50. Remainder of the Farm Hooggenoeg No.731, Division JT, Mpumalanga Province, measuring 513.9192 hectares, held by Deed of transfer No.T8392/2009;
- 51. Remainder of Portion 2 of the Farm Hooggenoeg No.731, Division JT, Mpumalanga Province, measuring 939.9959 hectares, held by Deed of transfer No.T8392/2009;
- 52. Portion 3 of the Farm Hooggenoeg No.731, Division JT, Mpumalanga Province, measuring 428.2660 hectares, held by Deed of transfer No.T8392/2009;
- 53. Part of the Farm Avontuur No. 721, Division JT, Mpumalanga Province, measuring 1068.2222 hectares, held by Deed of Transfer No. DB272A/6;
- 54. Portion 1 of the Farm Belvue No. 711, Division JT, Mpumalanga Province, measuring 303.02 hectares, held by Deed of Transfer No. T2848/1927;
- 55. Farm De Souza No. 735, Division JT, Mpumalanga Province, measuring 1455.6957 hectares, held by Deed of Transfer No. T84915/1992;
- 56. Portion 5 of the Farm Sassenhelm No.695, Division JT, Mpumalanga Province, measuring 7.4410 hectares, held by Deed of Transfer No. T258/1965;
- 57. Portion 20 of the Farm Brommers No.370, Division JU, Mpumalanga Province, measuring 10.0595 hectares, held by Deed of Transfer No. T258/1965;
- 58. Part of reminder of the Farm Brommers No.370, Division JU, Mpumalanga Province, measuring 243.6206 hectares, held by Deed of Transfer No. DB367/1915;
- 59. Portion 2 of the Farm Nederland No.152, Division IT, Mpumalanga Province, measuring 1418.4170 hectares, held by Deed Transfer No. T25450/1947;
- 60. Remainder of the Farm Nederland No.152, Division IT, Mpumalanga Province, measuring 1602.4654 hectares, held by Deed Transfer No. T25450/1947;
- 61. Portion 3 of the Farm Nederland No.152, Division IT, Mpumalanga Province, measuring 670.6049 hectares, held by Deed Transfer No. T42991/1967;
- 62. The remainder of the Farm Batavia No.151 Division IT, Mpumalanga Province, measuring 602.6902 hectares, held by Deed of transfer No.DB145/947;
- 63. Remainder of Portion 1 of the Farm Batavia No.151 Division IT, Mpurnalanga Province, measuring 592.0401 hectares, held by Deed of transfer No.T5239/1905;
- 64. Remainder of Portion 5 of the Farm Batavia No.151 Division IT, Mpumalanga Province, measuring 500.3066 hectares, held by Deed of transfer No.T35800/1981;
- 65. Portion 7 of the Farm Batavia No.151 Division IT, Mpumalanga Province, measuring 91.7290 hectares, held by deed of Transfer no. T44681/1982;

- 66. Remainder of the Farm Vergelegen No.728, Division JT, Mpumalanga Province, measuring 805.8962 hectares, held by Deed of Transfer No. T4212/2011;
- 67. Portion 5 of the Farm Vergelegen No.728, Division JT, Mpumalanga Province, measuring 0.51104 hectares.
- 68. Portion 4 of the Farm Vergelegen No.728, Division JT, Mpumalanga Province, measuring 471.0587 hectares, held by Deed of Transfer No. T38246/1972;
- 69. Remainder of Portion 2 of the Farm Vergelegen No.728, Division JT, Mpumalanga Province, measuring 342.6128 hectares, held by the Deed of Transfer No. T11058/1950;
- 70. Portion 1 of the Farm Vergelegen No.728, Division JT, Mpumalanga Province, measuring 806.33976 hectares, held by the Deed of transfer No.T11057/1950;
- 71. Remainder of Portion 8 of the Farm Sterkspruit No.709, Division JT, Mpumalanga Province, measuring 349.3144 hectares, held by the Deed of Transfer No. T94474/1994;
- 72. Remainder of Portion 1 of the Farm Sterkspruit No.709, Division JT, Mpumalanga Province, measuring 474.8980 hectares, held by the Deed of Transfer No. T12704/1984;
- 73. Portion 4 of the Farm Sterkspruit No.709, Division JT, Mpumalanga Province, measuring 288.9270 hectares, held by the Deed of Transfer No. T56/1987;
- 74. Remainder of the Farm Winkelhaak No.723, Division JT, Mpumalanga Province, measuring 1030.4626 hectares, held by the Deed of transfer No.DB157/1927;
- 75. Remainder of the Farm Languedoc No.734, Division JT, Mpurnalanga Province, measuring 567.9830 hectares, held by Deed of Transfer No. T15218/1985;
- 76. Remainder of Portion 33 of the Farm Kees Zyn Dooms No.708, Division JT, Mpumalanga Province, measuring 40.4066 hectares, held by Deed of Transfer No. T44787/1969;
- 77. Portion 12 of the Farm Kees Zyn Doorns No.708, Division JT, Mpurnalanga Province, measuring 71.2685 hectares, held by Deed of transfer No.T10726/1951;
- 78. Remainder of Portion 3 of the Farm Kees Zyn Doorns No.708, Division JT, Mpumalanga Province, measuring 225.5008 hectares, held by Deed of Transfer No. T10444/1943;
- 79. Remainder of Portion 4 of the Farm Kees Zyn Dooms No.708, Division JT, Mpumalanga Province, measuring 76.3214 hectares, held by Deed of transfer No.T10444/1943;
- 80. Portion 28 of the Farm Kees Zyn Doorns No.708, Division JT, Mpumalanga Province, measuring 76.3214 hectares, held by Deed of Transfer No. T20432/1968;
- 81. Portion 26 of the Farm Kees Zyn Doorns No.708, Division JT, Mpumalanga Province, measuring 12.848037 hectares, held by Deed of transfer No.T10633/1957;
- 82. Portion 25 of the Farm Kees Zyn Dooms No.708, Division JT, Mpumalanga Province, measuring 62.5268 hectares, held by Deed of Transfer No. T10632/1957;
- 83. Remainder of Portion 40 of the Farm Kees Zyn Dooms No.708, Division JT, Mpumalanga Province, measuring 57.3969 hectares, held by Deed of Transfer no. T6411/1971;
- 84. Portion 41 of the Farm Kees Zyn Doorns No.708, Division JT, Mpumalanga Province, measuring 37.3207 hectares, held by Deed of Transfer No. T6412/1971;
- 85. Remainder of Portion 29 of the Farm Kees Zyn Dooms No.708, Division JT, Mpumalanga Province, measuring 21.72 hectares, held by Deed of Transfer No. T44462/1965;
- 86. Portion 38 of the Farm Kees Zyn Dooms No.708, Division JT, Mpumalanga Province, measuring 21.4133 hectares, held by Deed of Transfer No. T38940/1974;
- 87. Remainder of Portion 44 of the Farm Kees Zyn Dooms No.708, Division JT, Mpumalanga Province, measuring 41.6020 hectares, held by Deed of Transfer No. T20193/1982;
- 88. Remainder of Portion 43 of the Farm Kees Zyn Dooms No.708, Division JT, Mpumalanga Province, measuring 1.7104 hectares, held by Deed of Transfer No. T20192/1982;

- 89. Remainder of Portion 36 of the Farm Kees Zyn Doorns No.708, Division JT, Mpumalanga Province, measuring 21.8400 hectares, held by Deed of Transfer No. T24611/1971;
- Part of the Remainder of Portion 30 of the Farm Kees Zyn Doorns No.708, Division JT, Mpumalanga Province, measuring 136.5275 hectares, held by Deed of transfer No.T10444/1943;
- 91. Part of the Remainder of Portion 8 of the Farm Kees Zyn Dooms No.708, Division JT, Mpumalanga Province, measuring 807 hectares, held by Deed of Transfer No. T10448/1943;
- 92. Farm Goudgenoeg No.738, Division JT, Mpumalanga Province, measuring 1067.49 hectares, held by Deed of Transfer no. T14573/2013;
- 93. Portion 2 of the Farm Queensrivier No. 755, Division JT, Mpurnalanga Province, measuring 714.4546 hectares;
- 94. Portion 1 of the Farm Weltevreden No.697, Division JT, Mpurnalanga Province, measuring 72.7910 hectares, held by Deed of Transfer No. T2120/1888;
- 95. Portion 3 of the Farm Weltevreden No.697, Division JT, Mpumalanga Province, measuring 33.1211 hectares, held by Deed of transfer No.T11441/1982;
- 96. Remainder of the Farm Weltevreden No.697, Division JT, Mpumalanga Province, measuring 477.7173 hectares;
- 97. Portion 3 of the Farm Weltevreden No.712, Division JT, Mpumalanga Province, measuring 255.8749 hectares, held by Deed of Transfer No. TDB427/22;
- 98. Part of the Remainder of the Bickenhall No.346, Division JU, Mpumalanga Province, measuring 355.8035 hectares, held by Deed of transfer No.T4950/2019;
- 99. Farm Cambalala No.765, Division JT, Mpumalanga Province, measuring 989.4899 hectares, held by Deed of transfer No.76249/2004;
- 100. Farm Fellside No. 705, Division JT, Mpumalanga Province, measuring 67.1250 hectares, held by Deed of transfer No.T58017/2005;
- 101. Farm Nkomazi No.772, Division JT, Mpumalanga Province, measuring 12155.9544 hectares, held by Deed of Transfer no. T148828/2006;
- 102. Portion 1 of the Farm Nkomazi No.772, Division JT, Mpumalanga Province, measuring 2.5000 hectares, held by Deed of Transfer No. T88021/2003;
- 103. Portion 2 of the Farm Nkomazi No.772, Division JT, Mpumalanga Province, measuring 2.5000 hectares, held by Deed of Transfer No. T88022/203;
- 104. Portion 3 of the Farm Nkomazi No.772, Division JT, Mpumalanga Province, measuring 2.5000 hectares, held by Deed of transfer No.T88023/2003;
- 105. Portion 4 of the Farm Nkomazi No.772, Division JT, Mpumalanga Province, measuring 2.5000 hectares, held by Deed of transfer No.T88024/2003;
- Portion 5 of the Farm Nkomazi No.772, Division JT, Mpumalanga Province, measuring 2.5000 hectares, held by Deed of transfer No.T88025/2003;
- 107. Portion 6 of the Farm Nkomazi No.772, Division JT, Mpurnalanga Province, measuring 2.5000 hectares, held by Deed of transfer No.T88026/2003;
- 108. Remainder of Portion 4 of the Farm Theeboom No.729, Division JT, Mpumalanga Province, measuring 145.81 hectares, held by Deed of transfer No.T698/1929;
- 109. Remainder of the Farm Theeboom No.729, Division JT, Mpumalanga Province, measuring 948.0839 hectares, held by Deed of transfer No.DB157/24;
- 110. Portion 6 of the Farm Theeboom No.729, Division JT, Mpumalanga Province, measuring 60.7799 hectares, held by Deed of Transfer No. T88020/2003;
- 111. Portion 7 of the Farm Theeboom No.729, Division JT, Mpumalanga Province, measuring 45.8454 hectares, held by Deed of transfer No.T25405/2002;

- 112. Portion 8 of the Farm Theeboom No.729, Division JT, Mpumalanga Province, measuring 281.3169 hectares, held by Deed of transfer No.T151746/2000;
- 113. Part of Portion 14 of the Farm Barberton Town Lands No.369, Division JU, Mpumalanga Province, measuring 174.3856 hectares, held by Deed of Transfer No. G69/1914;
- 114. The remainder of the Farm Lancaster No.359, Division JU, Mpumalanga Province, measuring 42.7198 hectares;
- 115. Portion 2 of the Farm Lancaster No.359, Division JU, Mpumalanga Province, measuring 444.7502 hectares;
- Portion 3 of the Farm Lancaster No.359, Division JU, Mpumalanga Province, measuring 1666.36 hectares;
- 117. Portion 1 of the Farm Lancaster No.359, Division JU, Mpumalanga Province, measuring 267.7701 hectares;
- 118. Farm Colombo No.365, Division JU, Mpurnalanga Province, measuring 954.8476 hectares;
- 119. Farm Mhlahle No.948, Division JU, Mpumalanga Province, measuring 4043.1403 hectares:
- 120. Farm Wonder Scheur No.362, Division JU, Mpumalanga Province, measuring 1188.2669 hectares:
- 121. Part of the Farm Sheba No.949, Division JU, Mpumalanga Province, measuring 2466.9543 hectares;
- 122. Farm Geluk No.732, Division JT, Mpumalanga Province, measuring 2605.8873 hectares;
- 123. Part of Portion 1 of the Farm Korbegrip No.168, Division IT, Mpumalanga Province, measuring 666.8772 hectares:
- 124. Part of the Farm Grootboom No.167, Division IT, Mpumalanga Province, measuring 1354.3537 hectares;
- 125. Farm Vooruitzicht No.374, Division JU, Mpumalanga Province, measuring 2536.1249 hectares:
- 126. Farm Sedan No.375, Division JU, Mpumalanga Province, measuring 2299.5414 hectares:
- 127. Farm Goedehoop No.376, Division JU, Mpumalanga Province, measuring 2430.5680 hectares:
- 128. Remainder of the Farm Noisy No.737, Division JT, Mpumalanga Province, measuring 1248.0413 hectares, held by Deed of Transfer No. T14573/2013;
- 129. Portion 1 of the Farm Noisy No.737, Division JT, Mpumalanga Province, measuring 1248.0413 hectares, held by Deed of Transfer No. T4410/1914;
- 130. Farm Heemstede No.378, Division JU, Mpumalanga Province, measuring 1873.1398 hectares, held by Deed of transfer No.DB71/1962;
- 131. Remainder of the Farm Nooitgezien No.3, Division IU, Mpumalanga Province, measuring 452.3477 hectares, held by Deed of transfer No.T8864/1975;
- 132. Portion 1 of the Farm Nooitgezien No.3, Division IU, Mpumalanga Province, measuring 243.6859 hectares;
- 133. Farm Songimvelo No.9, Division IU, Mpumalanga Province, measuring 1357.1821 hectares;
- 134. Farm Songimvelo No.305, Division IT, Mpumalanga Province, measuring 9195.7673 hectares;
- 135. Part of the remainder of the Farm Kromkop No.10, Division IU, Mpumalanga Province, measuring 800.3916 hectares, held by Deed of Transfer No. T1826/2001;
- 136. Part of the remainder of the Farm Maanhaar No.6, Division IU, Mpumalanga Province, measuring 4.3074 hectares:
- 137. Part of the remainder of the Farm Steynsburg No.166, Division IT, Mpumalanga Province, measuring 40.8369 hectares:
- 138. Remainder of the Farm Josefsdal No.382, Division JU, Mpumalanga Province, measuring 3139.61 hectares, held by Deed of Transfer No. DB72/1934;

- 139. Remainder of Portion 1 of the Farm Josefsdal No.382, Division JU, Mpumalanga Province, measuring 37.8529 hectares, held by Deed of Transfer No. T9145/1963;
- 140. Portion 2 of the Farm Josefsdal No.382, Division JU, Mpurnalanga Province, measuring 1.8351 hectares, held by Deed of transfer No.T33669/1963;
- 141. Portion 3 of the Farm Josefsdal No.382, Division JU, Mpumalanga Province, measuring 1.9573hectares, held by Deed of transfer No.T19435/1963;
- 142. Portion 4 of the Farm Josefsdal No.382, Division JU, Mpumalanga Province, measuring 0.0248 hectares, held by Deed of transfer No.T46960/1960:
- 143. Part of the remainder of the Farm Moddergat No.186, Division IT, Mpumalanga Province, measuring 138.3439 hectares;
- 144. Farm Mendon No.379, Division JU, Mpumalanga Province, measuring 2615.0350 hectares, held by Deed of transfer No.T14573/2013;
- 145. Farm Uitval No.736, Division JT, Mpumalanga Province, measuring 202.9439 hectares, held by Deed of transfer No.T14573/2013:
- 146. Portion 1 of the Farm Onverwacht No.733, Division JT, Mpumalanga Province, measuring 165.6489 hectares, held by Deed of Transfer No. T5175/1953;
- 147. Remainder of the Farm Onverwacht No.733, Division JT, Mpumalanga Province, measuring 2816.0317 hectares, held by Deed of Transfer no. T14573/2013;
- 148. Part of Portion 1 of the Farm Theespruit No.156, Division IT, Mpumalanga Province, measuring 511.4584 hectares, held by Deed of Transfer No. T2431/1943;
- 149. Part of the remainder of the Farm Theespruit No.156, Division JT, Mpumalanga Province, measuring 125.7311 hectares, held by Deed of Transfer No. DB157/18:
- 150. Part of Portion 2 of the Farm Theespruit No.156, Division IT, Mpumalanga Province, measuring59.4205 hectares, held by Deed of Transfer No. T2433/1943;
- 151. Portion 4 of the Farm Theespruit No.156, Division IT, Mpumalanga Province, measuring 135.2263 hectares, held by Deed of Transfer No. T11677/1959;
- 152. Farm Leonen No.381, Division JU, Mpumalanga Province, measuring 1745.7964 hectares, held by Deed of Transfer no. DB71/100; and
- 153. A part of the farm Welgelegen 377 JU; the farm de Bilt 372; a part of Portion 1 of the farm Twello 373 JU; a part of the remainder of the farm Twello 373 JU; a part of the remainder of the farm Zeist 363 JU, and a part of portion 1 of the farm Zeist 363 JU, measuring 1095.54 hectares.