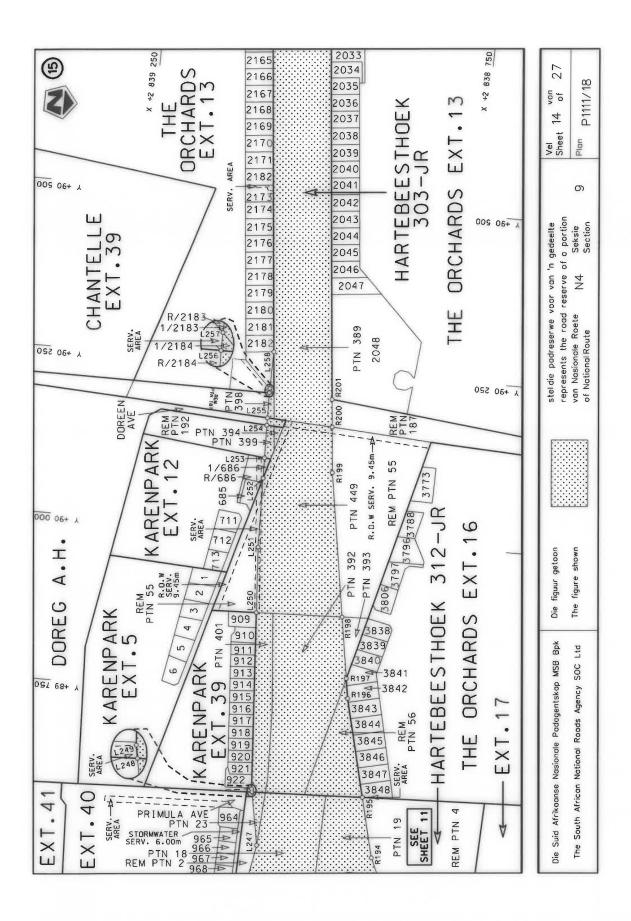

#### **DECLARATION AMENDMENT OF NATIONAL ROAD N4 SECTION 4**

AMENDMENT OF DECLARATION No. 145 OF 2008.

By virtue of section 40(1)(b) of the South African National Roads Agency Limited and the National Roads Act 1998 (Act No. 7 of 1998), I hereby amend Declaration No. 145 of 2008 by substituting it in its entirety, with the accompanying sheets 1 to 17 of Plan No. P1096/18.

(National Road N4 Section 4: Rhenosterfontein - Leeuwfontein)

MINISTER OF TRANSPORT