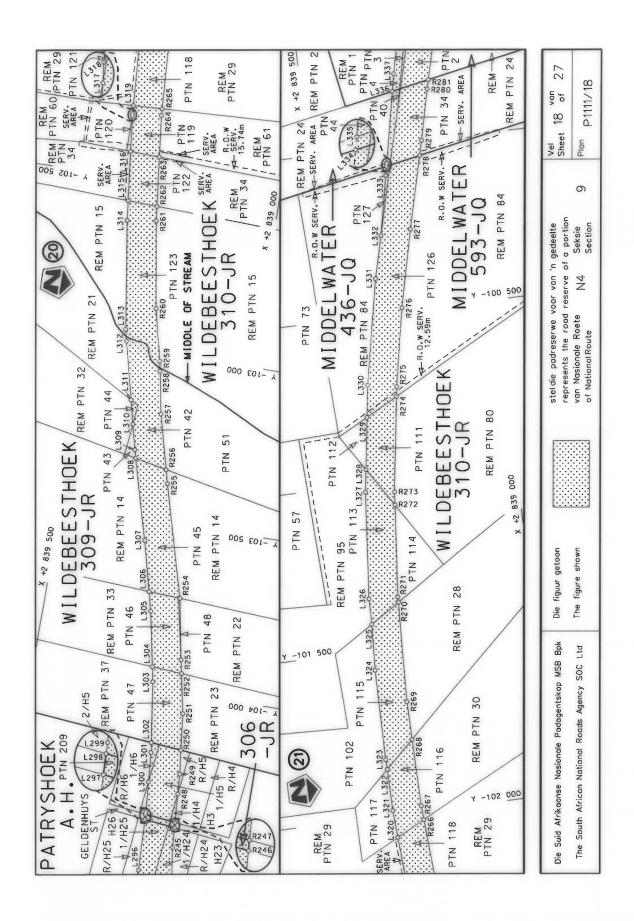

#### **DECLARATION AMENDMENT OF NATIONAL ROAD N4 SECTION 4**

AMENDMENT OF DECLARATION No. 145 OF 2008.

By virtue of section 40(1)(b) of the South African National Roads Agency Limited and the National Roads Act 1998 (Act No. 7 of 1998), I hereby amend Declaration No. 145 of 2008 by substituting it in its entirety, with the accompanying sheets 1 to 17 of Plan No. P1096/18.

(National Road N4 Section 4: Rhenosterfontein - Leeuwfontein)

MINISTER OF TRANSPORT