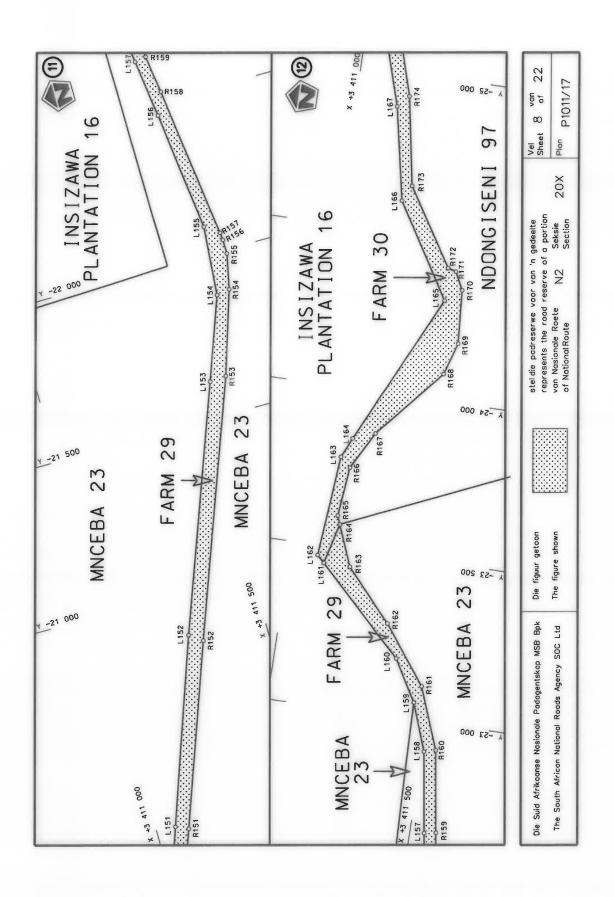

#### **DECLARATION AMENDMENT OF NATIONAL ROAD N4 SECTION 4**

AMENDMENT OF DECLARATION No. 145 OF 2008.

By virtue of section 40(1)(b) of the South African National Roads Agency Limited and the National Roads Act 1998 (Act No. 7 of 1998), I hereby amend Declaration No. 145 of 2008 by substituting it in its entirety, with the accompanying sheets 1 to 17 of Plan No. P1096/18.

(National Road N4 Section 4: Rhenosterfontein - Leeuwfontein)

MINISTER OF TRANSPORT