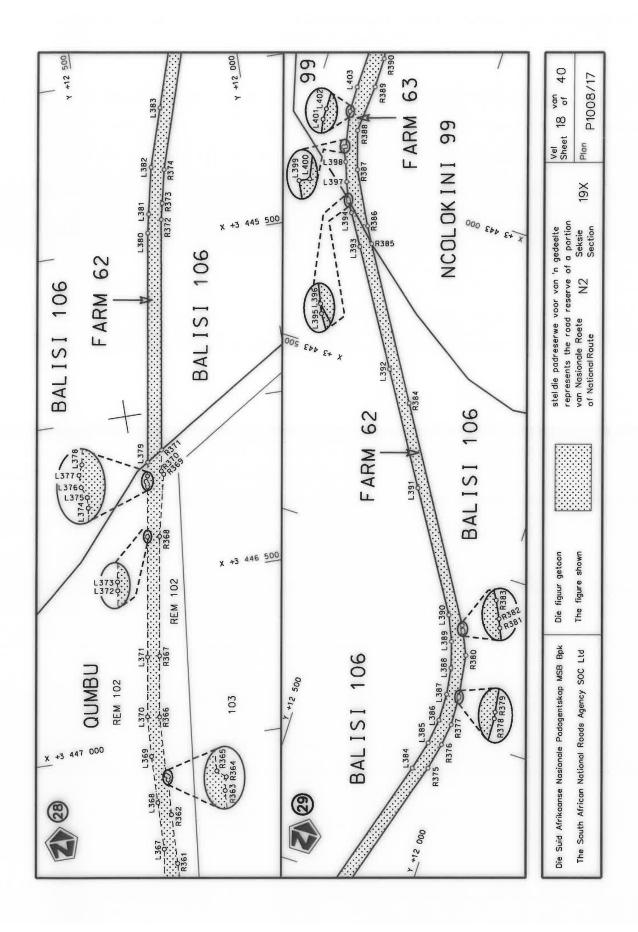

#### **DECLARATION AMENDMENT OF NATIONAL ROAD N4 SECTION 4**

AMENDMENT OF DECLARATION No. 145 OF 2008.

By virtue of section 40(1)(b) of the South African National Roads Agency Limited and the National Roads Act 1998 (Act No. 7 of 1998), I hereby amend Declaration No. 145 of 2008 by substituting it in its entirety, with the accompanying sheets 1 to 17 of Plan No. P1096/18.

(National Road N4 Section 4: Rhenosterfontein - Leeuwfontein)

MINISTER OF TRANSPORT