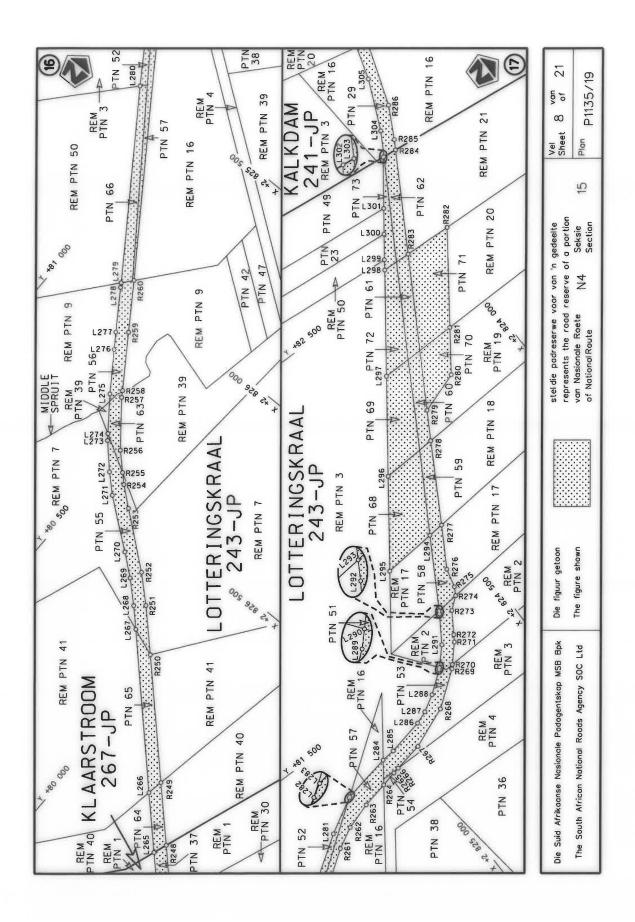

#### **DECLARATION AMENDMENT OF NATIONAL ROAD N4 SECTION 4**

AMENDMENT OF DECLARATION No. 145 OF 2008.

By virtue of section 40(1)(b) of the South African National Roads Agency Limited and the National Roads Act 1998 (Act No. 7 of 1998), I hereby amend Declaration No. 145 of 2008 by substituting it in its entirety, with the accompanying sheets 1 to 17 of Plan No. P1096/18.

(National Road N4 Section 4: Rhenosterfontein - Leeuwfontein)

MINISTER OF TRANSPORT

#### **VERKLARING WYSIGING VAN NASIONALE PAD N4 SEKSIE 4**

WYSIGING VAN VERKLARING No. 145 VAN 2008.

Kragtens Artikel 40(1)(b) van die Suid-Afrikaanse Nasionale Padagentskap Beperk en Nasionale Paaie Wet 1998 (Wet No. 7 van 1998), wysig ek hiermee Verklaring No. 145 van 2008 deur dit in sy geheel te vervang, met bygaande velle 1 tot 17 van Plan No. P1096/18.

(Nasionale Pad N4 Seksie 4: Rhenosterfontein – Leeuwfontein)

MINISTER VAN VERVOER

| PADRESERWE KOÖRDINATE / ROAD RESERVE CO-ORDINATES |                            |  |  |  |  |  |  |  |  |  |
|---------------------------------------------------|----------------------------|--|--|--|--|--|--|--|--|--|
| LINKERKANT/LEFT HAND SIDE                         | REGTERKANT/RIGHT HAND SIDE |  |  |  |  |  |  |  |  |  |
|                                                   | YG 29° Y X                 |  |  |  |  |  |  |  |  |  |
| L1                                                | R1                         |  |  |  |  |  |  |  |  |  |