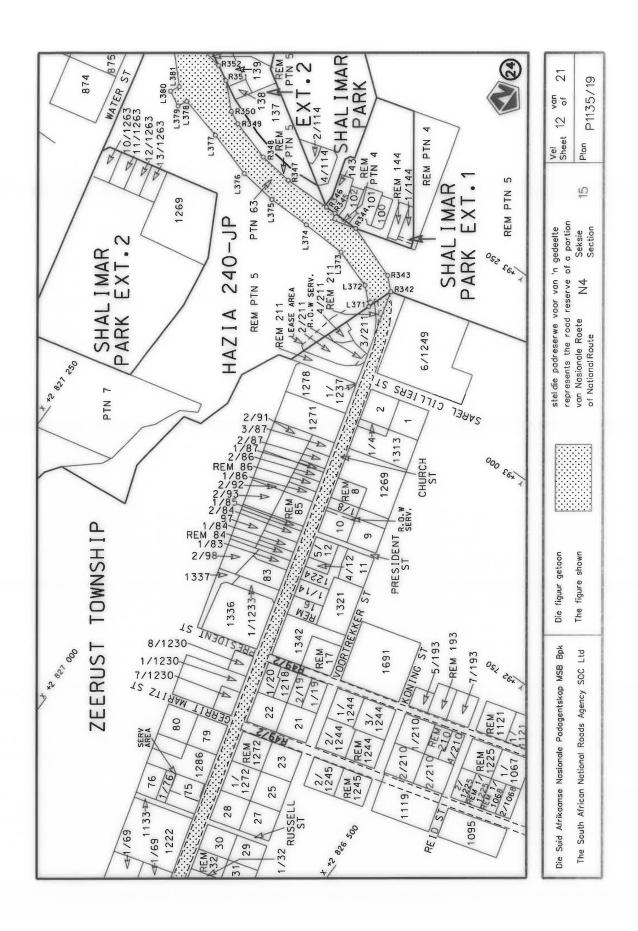

#### **DECLARATION AMENDMENT OF NATIONAL ROAD N4 SECTION 4**

AMENDMENT OF DECLARATION No. 145 OF 2008.

By virtue of section 40(1)(b) of the South African National Roads Agency Limited and the National Roads Act 1998 (Act No. 7 of 1998), I hereby amend Declaration No. 145 of 2008 by substituting it in its entirety, with the accompanying sheets 1 to 17 of Plan No. P1096/18.

(National Road N4 Section 4: Rhenosterfontein - Leeuwfontein)

MINISTER OF TRANSPORT