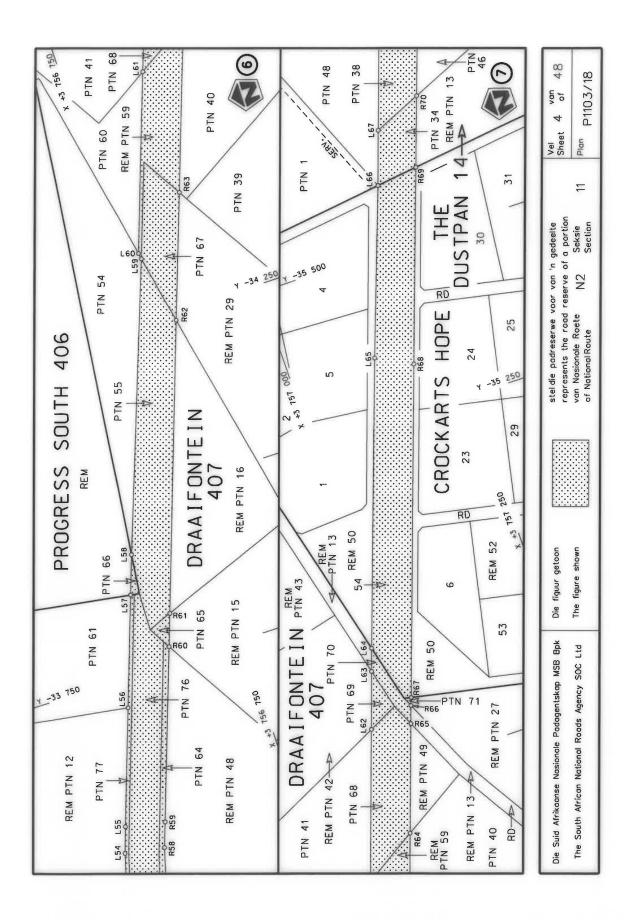

#### **DECLARATION AMENDMENT OF NATIONAL ROAD N4 SECTION 4**

AMENDMENT OF DECLARATION No. 145 OF 2008.

By virtue of section 40(1)(b) of the South African National Roads Agency Limited and the National Roads Act 1998 (Act No. 7 of 1998), I hereby amend Declaration No. 145 of 2008 by substituting it in its entirety, with the accompanying sheets 1 to 17 of Plan No. P1096/18.

(National Road N4 Section 4: Rhenosterfontein - Leeuwfontein)

MINISTER OF TRANSPORT