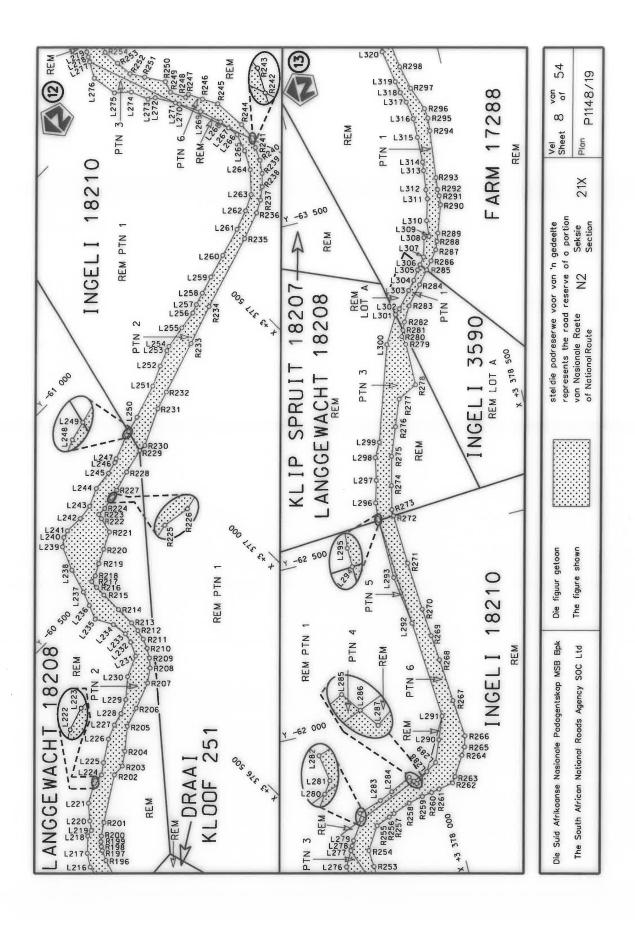

#### **DECLARATION AMENDMENT OF NATIONAL ROAD N4 SECTION 4**

AMENDMENT OF DECLARATION No. 145 OF 2008.

By virtue of section 40(1)(b) of the South African National Roads Agency Limited and the National Roads Act 1998 (Act No. 7 of 1998), I hereby amend Declaration No. 145 of 2008 by substituting it in its entirety, with the accompanying sheets 1 to 17 of Plan No. P1096/18.

(National Road N4 Section 4: Rhenosterfontein - Leeuwfontein)

MINISTER OF TRANSPORT