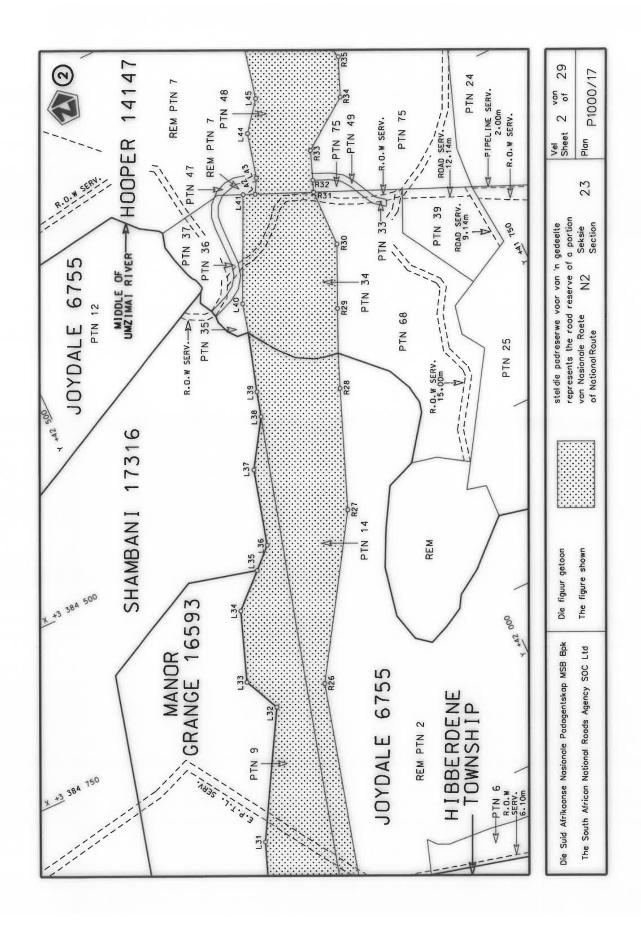

#### **DECLARATION AMENDMENT OF NATIONAL ROAD N4 SECTION 4**

AMENDMENT OF DECLARATION No. 145 OF 2008.

By virtue of section 40(1)(b) of the South African National Roads Agency Limited and the National Roads Act 1998 (Act No. 7 of 1998), I hereby amend Declaration No. 145 of 2008 by substituting it in its entirety, with the accompanying sheets 1 to 17 of Plan No. P1096/18.

(National Road N4 Section 4: Rhenosterfontein - Leeuwfontein)

MINISTER OF TRANSPORT