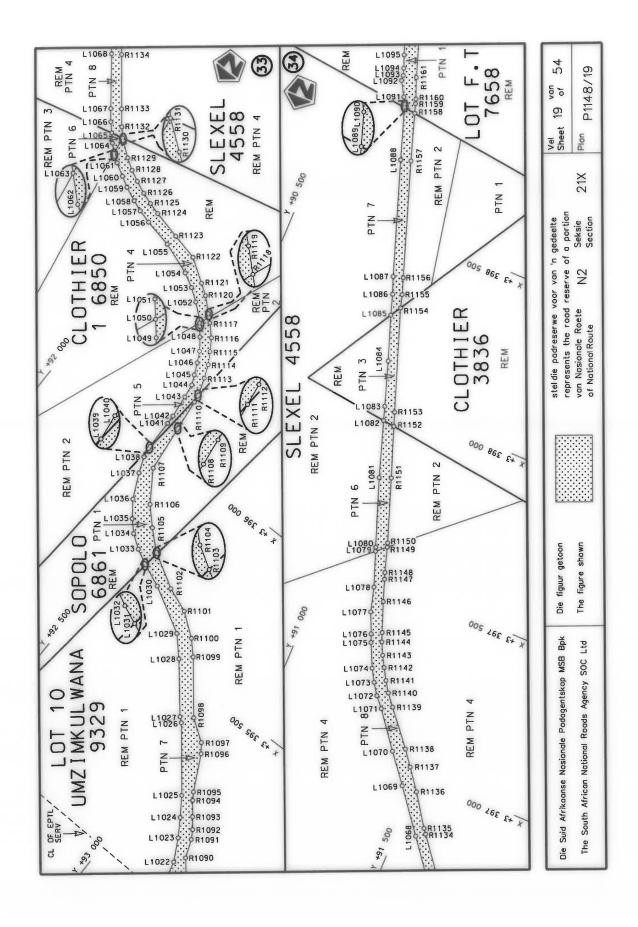

#### **DECLARATION AMENDMENT OF NATIONAL ROAD N4 SECTION 4**

AMENDMENT OF DECLARATION No. 145 OF 2008.

By virtue of section 40(1)(b) of the South African National Roads Agency Limited and the National Roads Act 1998 (Act No. 7 of 1998), I hereby amend Declaration No. 145 of 2008 by substituting it in its entirety, with the accompanying sheets 1 to 17 of Plan No. P1096/18.

(National Road N4 Section 4: Rhenosterfontein - Leeuwfontein)

MINISTER OF TRANSPORT