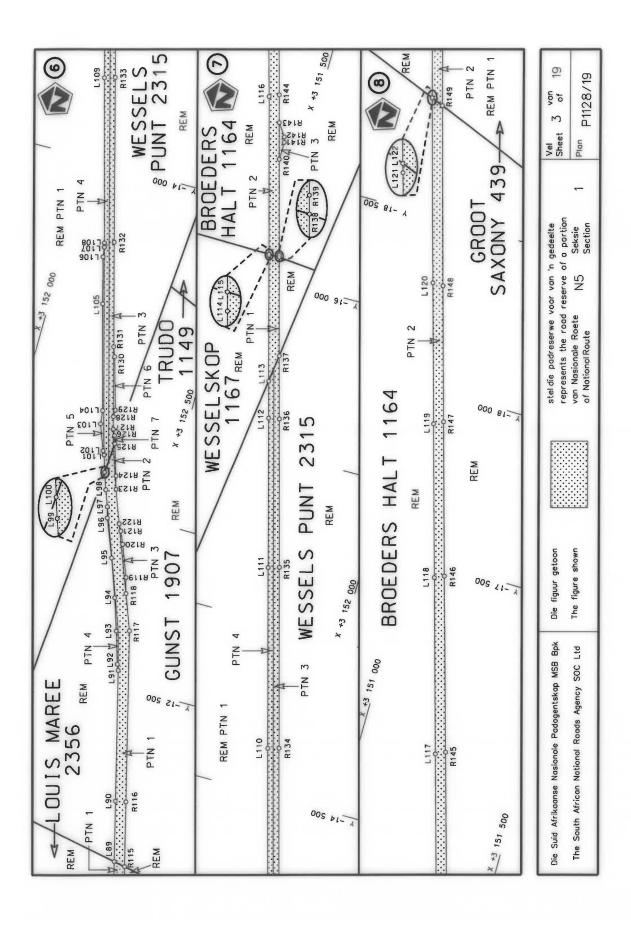

#### **DECLARATION AMENDMENT OF NATIONAL ROAD N4 SECTION 4**

AMENDMENT OF DECLARATION No. 145 OF 2008.

By virtue of section 40(1)(b) of the South African National Roads Agency Limited and the National Roads Act 1998 (Act No. 7 of 1998), I hereby amend Declaration No. 145 of 2008 by substituting it in its entirety, with the accompanying sheets 1 to 17 of Plan No. P1096/18.

(National Road N4 Section 4: Rhenosterfontein - Leeuwfontein)

MINISTER OF TRANSPORT

#### **VERKLARING WYSIGING VAN NASIONALE PAD N4 SEKSIE 4**

WYSIGING VAN VERKLARING No. 145 VAN 2008.

Kragtens Artikel 40(1)(b) van die Suid-Afrikaanse Nasionale Padagentskap Beperk en Nasionale Paaie Wet 1998 (Wet No. 7 van 1998), wysig ek hiermee Verklaring No. 145 van 2008 deur dit in sy geheel te vervang, met bygaande velle 1 tot 17 van Plan No. P1096/18.

(Nasionale Pad N4 Seksie 4: Rhenosterfontein – Leeuwfontein)

MINISTER VAN VERVOER

| PADRESERWE KOÖRDINATE / ROAD RESERVE CO-ORDINATES |                            |  |  |  |  |  |  |  |  |  |
|---------------------------------------------------|----------------------------|--|--|--|--|--|--|--|--|--|
| LINKERKANT/LEFT HAND SIDE                         | REGTERKANT/RIGHT HAND SIDE |  |  |  |  |  |  |  |  |  |
|                                                   | YG 29° Y X                 |  |  |  |  |  |  |  |  |  |
| L1                                                | R1                         |  |  |  |  |  |  |  |  |  |