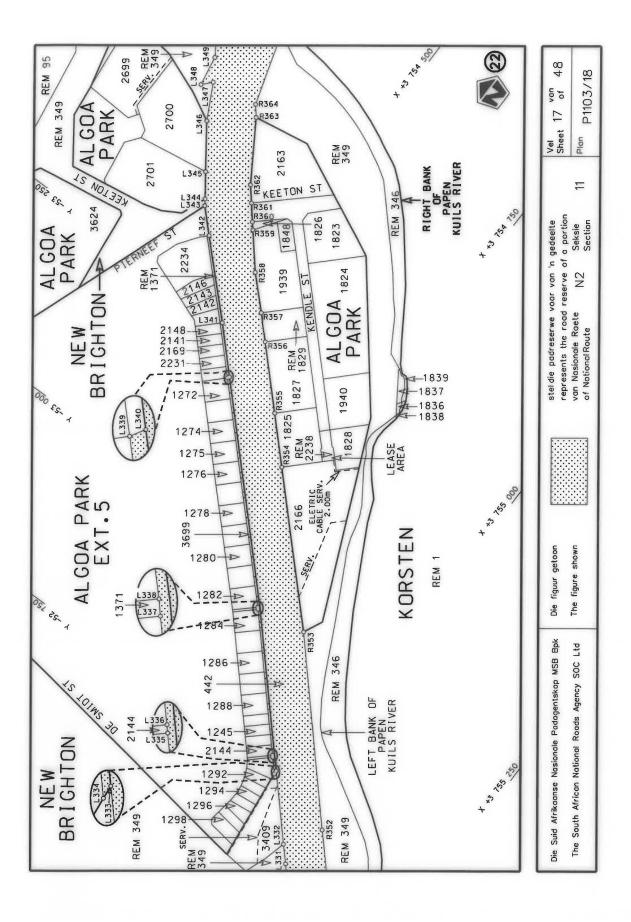

#### **DECLARATION AMENDMENT OF NATIONAL ROAD N4 SECTION 4**

AMENDMENT OF DECLARATION No. 145 OF 2008.

By virtue of section 40(1)(b) of the South African National Roads Agency Limited and the National Roads Act 1998 (Act No. 7 of 1998), I hereby amend Declaration No. 145 of 2008 by substituting it in its entirety, with the accompanying sheets 1 to 17 of Plan No. P1096/18.

(National Road N4 Section 4: Rhenosterfontein - Leeuwfontein)

MINISTER OF TRANSPORT