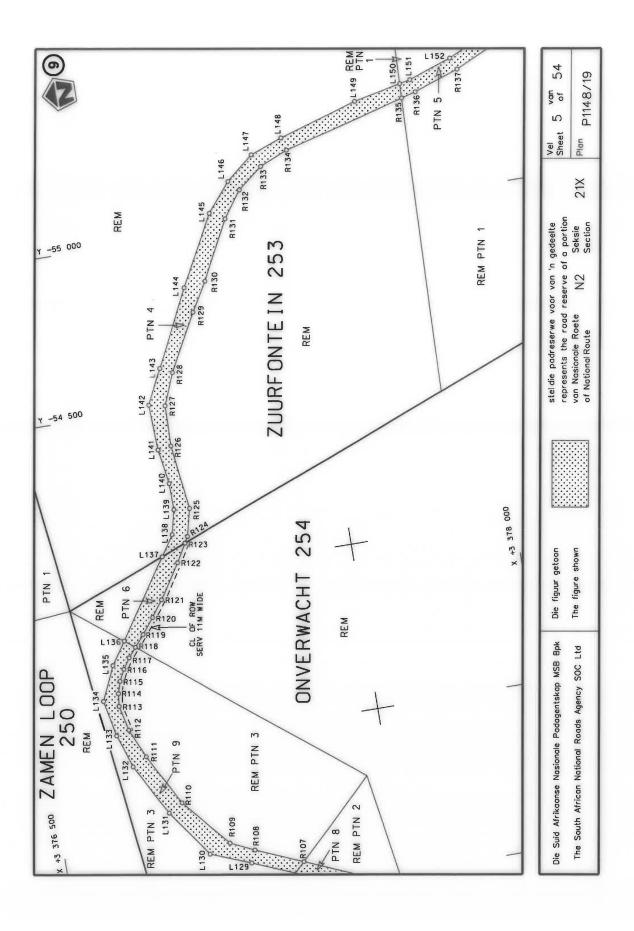

#### **DECLARATION AMENDMENT OF NATIONAL ROAD N4 SECTION 4**

AMENDMENT OF DECLARATION No. 145 OF 2008.

By virtue of section 40(1)(b) of the South African National Roads Agency Limited and the National Roads Act 1998 (Act No. 7 of 1998), I hereby amend Declaration No. 145 of 2008 by substituting it in its entirety, with the accompanying sheets 1 to 17 of Plan No. P1096/18.

(National Road N4 Section 4: Rhenosterfontein - Leeuwfontein)

MINISTER OF TRANSPORT