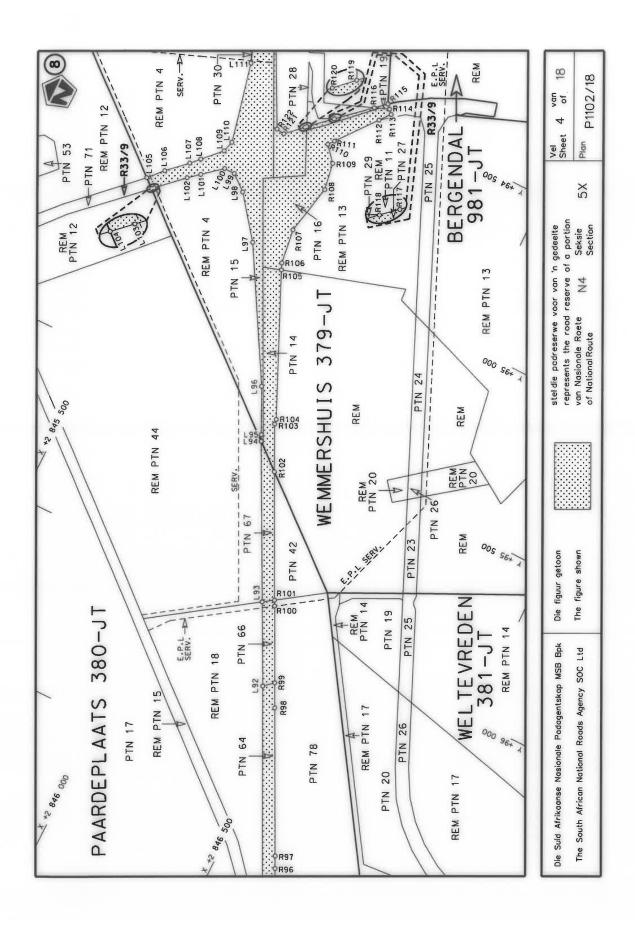

#### **DECLARATION AMENDMENT OF NATIONAL ROAD N4 SECTION 4**

AMENDMENT OF DECLARATION No. 145 OF 2008.

By virtue of section 40(1)(b) of the South African National Roads Agency Limited and the National Roads Act 1998 (Act No. 7 of 1998), I hereby amend Declaration No. 145 of 2008 by substituting it in its entirety, with the accompanying sheets 1 to 17 of Plan No. P1096/18.

(National Road N4 Section 4: Rhenosterfontein - Leeuwfontein)

MINISTER OF TRANSPORT