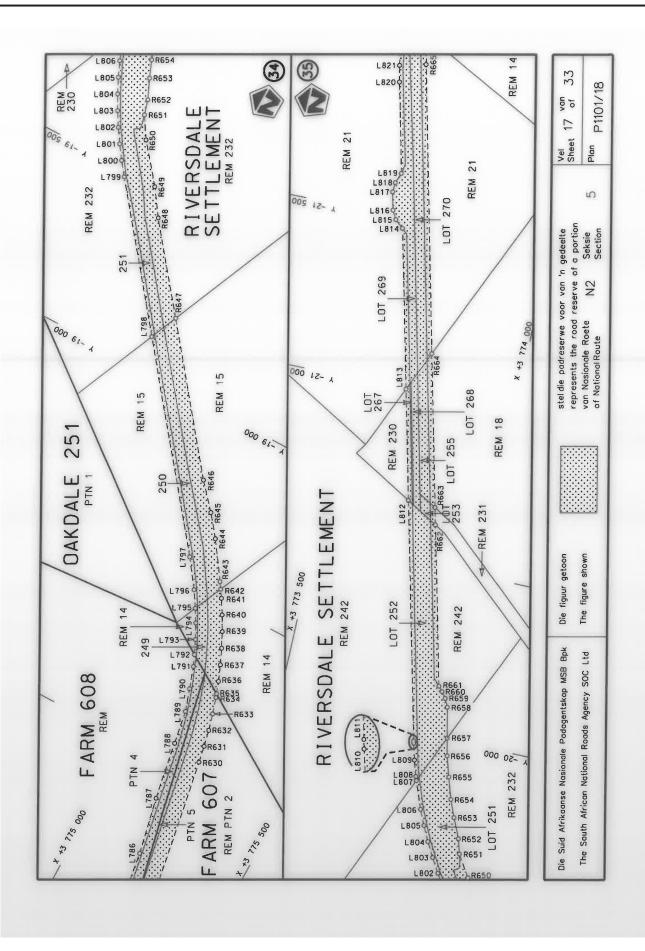

#### **DECLARATION AMENDMENT OF NATIONAL ROAD N4 SECTION 4**

AMENDMENT OF DECLARATION No. 145 OF 2008.

By virtue of section 40(1)(b) of the South African National Roads Agency Limited and the National Roads Act 1998 (Act No. 7 of 1998), I hereby amend Declaration No. 145 of 2008 by substituting it in its entirety, with the accompanying sheets 1 to 17 of Plan No. P1096/18.

(National Road N4 Section 4: Rhenosterfontein - Leeuwfontein)

MINISTER OF TRANSPORT

#### **VERKLARING WYSIGING VAN NASIONALE PAD N4 SEKSIE 4**

WYSIGING VAN VERKLARING No. 145 VAN 2008.

Kragtens Artikel 40(1)(b) van die Suid-Afrikaanse Nasionale Padagentskap Beperk en Nasionale Paaie Wet 1998 (Wet No. 7 van 1998), wysig ek hiermee Verklaring No. 145 van 2008 deur dit in sy geheel te vervang, met bygaande velle 1 tot 17 van Plan No. P1096/18.

(Nasionale Pad N4 Seksie 4: Rhenosterfontein – Leeuwfontein)

MINISTER VAN VERVOER

| PADRESERWE KOÖRDINATE / ROAD RESERVE CO-ORDINATES |                            |  |  |  |  |  |  |  |  |  |
|---------------------------------------------------|----------------------------|--|--|--|--|--|--|--|--|--|
| LINKERKANT/LEFT HAND SIDE                         | REGTERKANT/RIGHT HAND SIDE |  |  |  |  |  |  |  |  |  |
|                                                   | YG 29° Y X                 |  |  |  |  |  |  |  |  |  |
| L1                                                | R1                         |  |  |  |  |  |  |  |  |  |