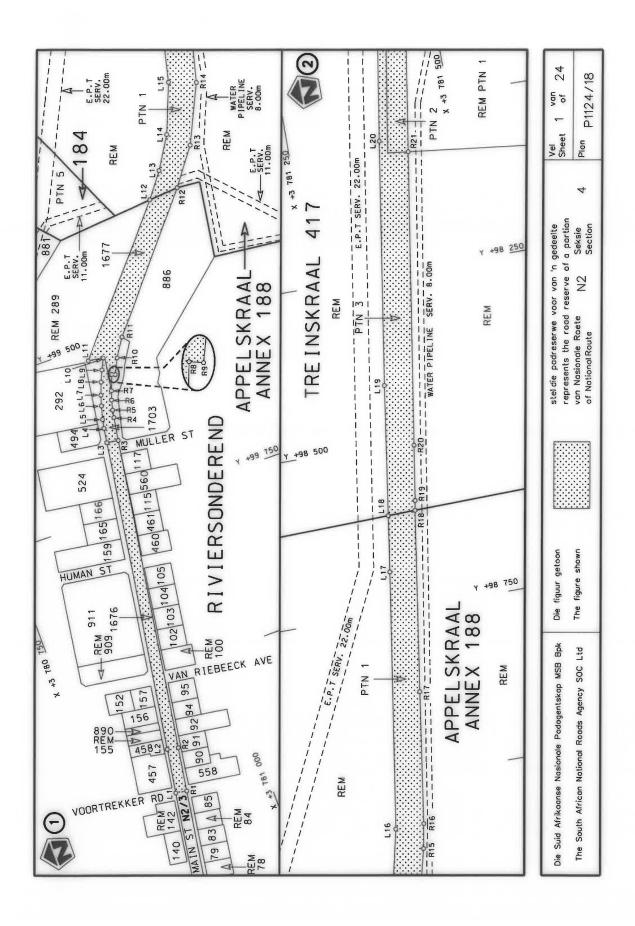

#### **DECLARATION AMENDMENT OF NATIONAL ROAD N4 SECTION 4**

AMENDMENT OF DECLARATION No. 145 OF 2008.

By virtue of section 40(1)(b) of the South African National Roads Agency Limited and the National Roads Act 1998 (Act No. 7 of 1998), I hereby amend Declaration No. 145 of 2008 by substituting it in its entirety, with the accompanying sheets 1 to 17 of Plan No. P1096/18.

(National Road N4 Section 4: Rhenosterfontein - Leeuwfontein)

MINISTER OF TRANSPORT