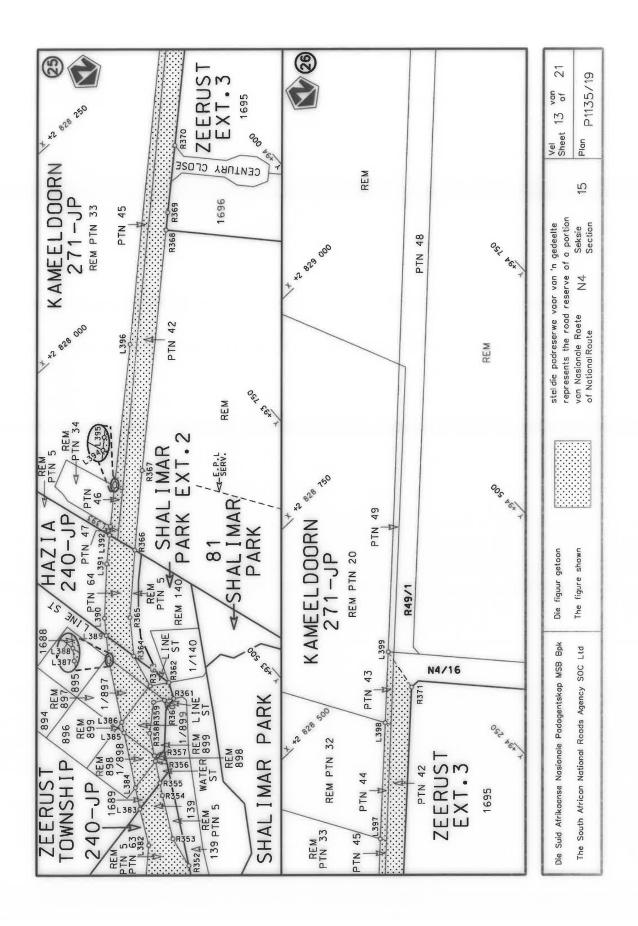

#### **DECLARATION AMENDMENT OF NATIONAL ROAD N4 SECTION 4**

AMENDMENT OF DECLARATION No. 145 OF 2008.

By virtue of section 40(1)(b) of the South African National Roads Agency Limited and the National Roads Act 1998 (Act No. 7 of 1998), I hereby amend Declaration No. 145 of 2008 by substituting it in its entirety, with the accompanying sheets 1 to 17 of Plan No. P1096/18.

(National Road N4 Section 4: Rhenosterfontein - Leeuwfontein)

MINISTER OF TRANSPORT