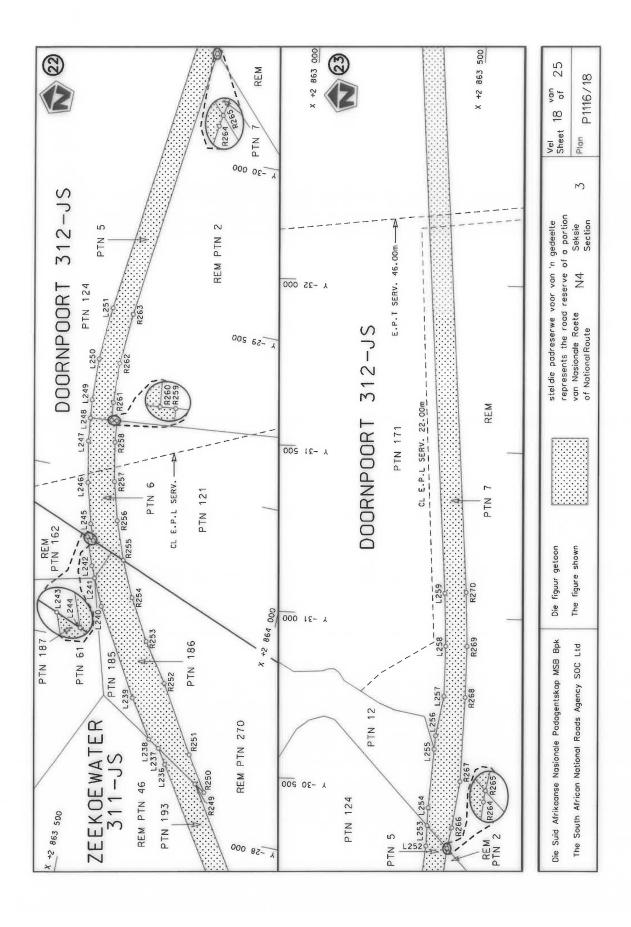

#### **DECLARATION AMENDMENT OF NATIONAL ROAD N4 SECTION 4**

AMENDMENT OF DECLARATION No. 145 OF 2008.

By virtue of section 40(1)(b) of the South African National Roads Agency Limited and the National Roads Act 1998 (Act No. 7 of 1998), I hereby amend Declaration No. 145 of 2008 by substituting it in its entirety, with the accompanying sheets 1 to 17 of Plan No. P1096/18.

(National Road N4 Section 4: Rhenosterfontein - Leeuwfontein)

MINISTER OF TRANSPORT