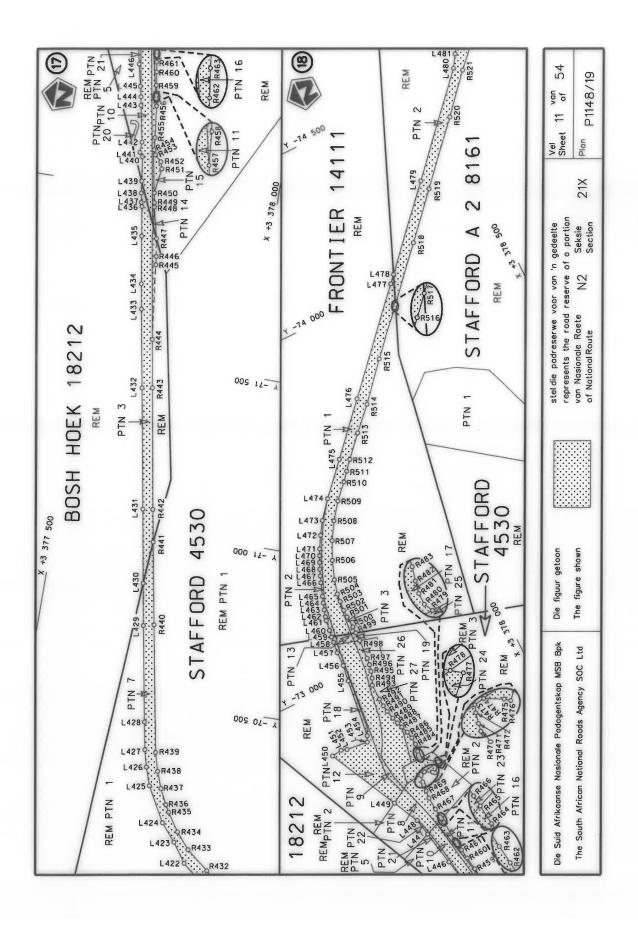

#### **DECLARATION AMENDMENT OF NATIONAL ROAD N4 SECTION 4**

AMENDMENT OF DECLARATION No. 145 OF 2008.

By virtue of section 40(1)(b) of the South African National Roads Agency Limited and the National Roads Act 1998 (Act No. 7 of 1998), I hereby amend Declaration No. 145 of 2008 by substituting it in its entirety, with the accompanying sheets 1 to 17 of Plan No. P1096/18.

(National Road N4 Section 4: Rhenosterfontein - Leeuwfontein)

MINISTER OF TRANSPORT