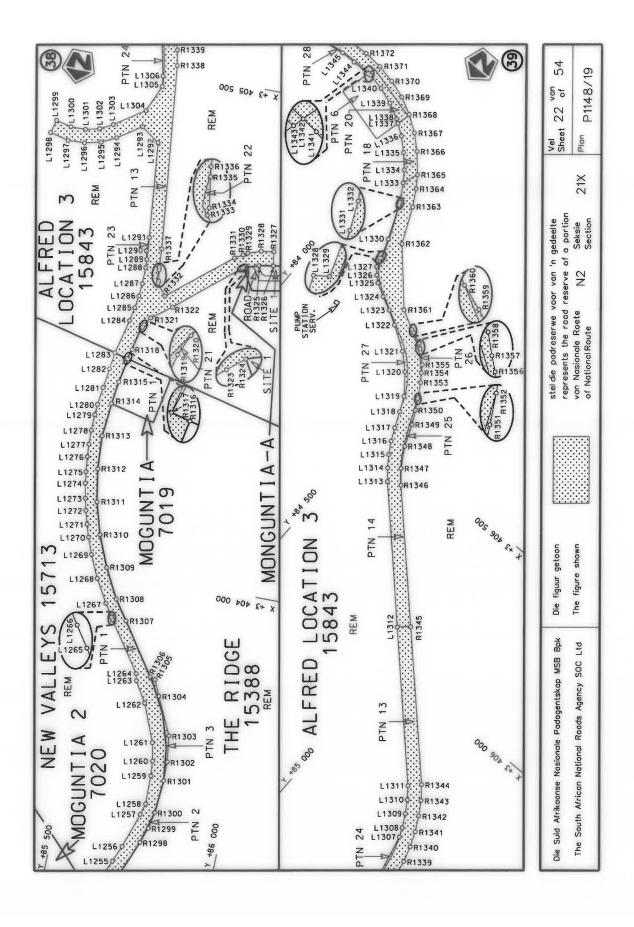

#### **DECLARATION AMENDMENT OF NATIONAL ROAD N4 SECTION 4**

AMENDMENT OF DECLARATION No. 145 OF 2008.

By virtue of section 40(1)(b) of the South African National Roads Agency Limited and the National Roads Act 1998 (Act No. 7 of 1998), I hereby amend Declaration No. 145 of 2008 by substituting it in its entirety, with the accompanying sheets 1 to 17 of Plan No. P1096/18.

(National Road N4 Section 4: Rhenosterfontein - Leeuwfontein)

MINISTER OF TRANSPORT