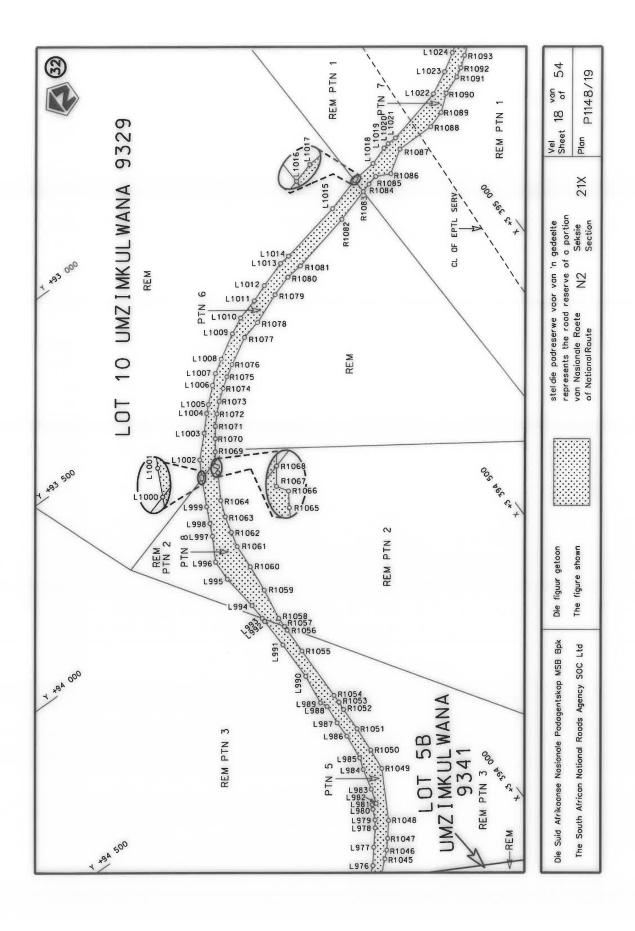

#### **DECLARATION AMENDMENT OF NATIONAL ROAD N4 SECTION 4**

AMENDMENT OF DECLARATION No. 145 OF 2008.

By virtue of section 40(1)(b) of the South African National Roads Agency Limited and the National Roads Act 1998 (Act No. 7 of 1998), I hereby amend Declaration No. 145 of 2008 by substituting it in its entirety, with the accompanying sheets 1 to 17 of Plan No. P1096/18.

(National Road N4 Section 4: Rhenosterfontein - Leeuwfontein)

MINISTER OF TRANSPORT