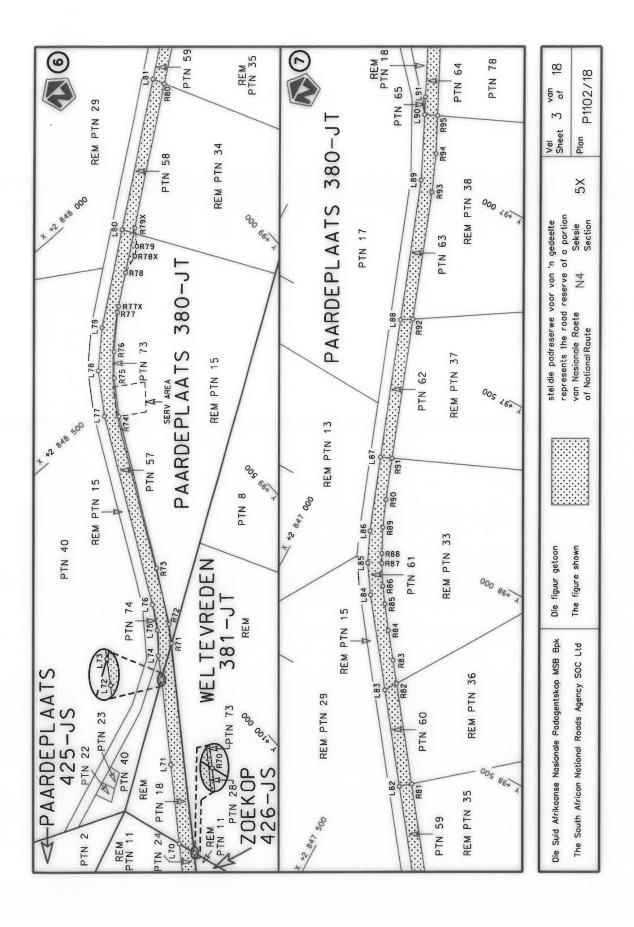

#### **DECLARATION AMENDMENT OF NATIONAL ROAD N4 SECTION 4**

AMENDMENT OF DECLARATION No. 145 OF 2008.

By virtue of section 40(1)(b) of the South African National Roads Agency Limited and the National Roads Act 1998 (Act No. 7 of 1998), I hereby amend Declaration No. 145 of 2008 by substituting it in its entirety, with the accompanying sheets 1 to 17 of Plan No. P1096/18.

(National Road N4 Section 4: Rhenosterfontein - Leeuwfontein)

MINISTER OF TRANSPORT