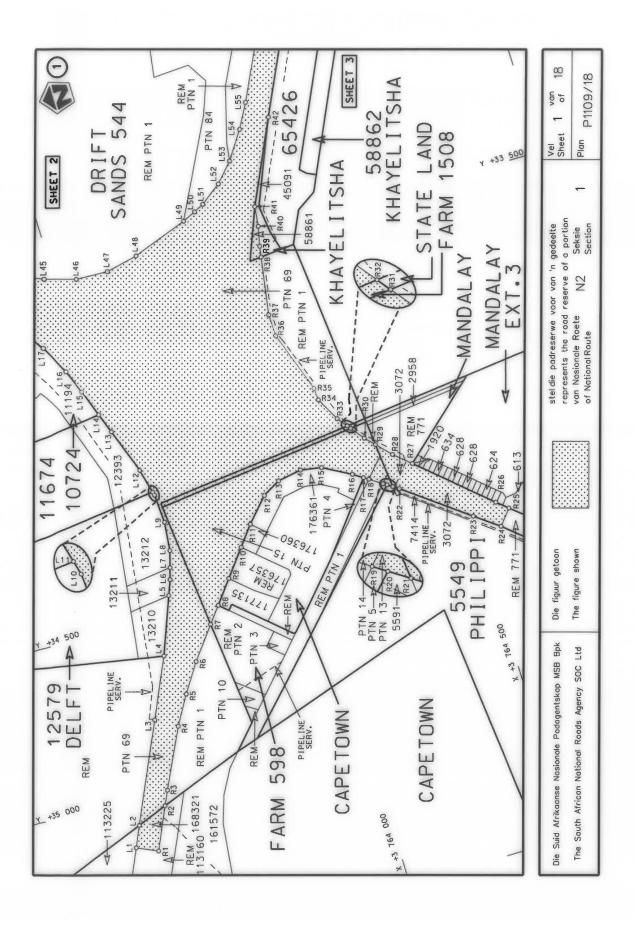

TRANSPORT

## **DEPARTEMENT VAN VERVOER**

NO. 811 9 September 2021

# DIE SUID-AFRIKAANSE NASIONALE PADAGENTSKAP MSB BEPERK

Registrasie No: 1998/009584/30

#### **VERKLARING WYSIGING VAN NASIONALE PAD N2 SEKSIE 1**

WYSIGING VAN VERKLARING No.'s 320 VAN 2008 EN 329 VAN 2018.

Kragtens Artikel 40(1)(b) van die Suid Afrikaanse Nasionale Padagentskap Beperk en Nasionale Paaie Wet 1998 (Wet No.7 van 1998), wysig ek hiermee (I) Verklaring No. 320 van 2008, die gedeelte van die roete vanaf die begin tot by punte L234 en R212 op vel 19 van Plan No. P605/06, (II) Verklaring No. 329 van 2018 in sy geheel, deur alle velle van hulle respektiewelike Planne te vervang met meegaande velle 1 tot 18 van Plan No. P1109/18.

(Nasionale Pad N2 Seksie 1: Swartklip Wisselaar - Strand)

MINISTER VAN VERVOER























| LINKERKANT/LEFT HAND SIDE