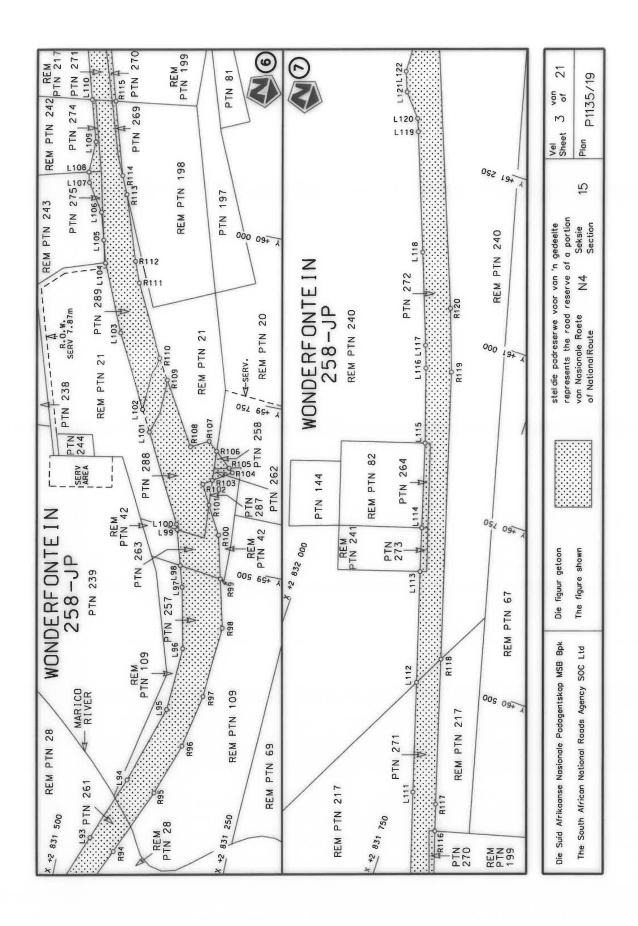

#### **DECLARATION AMENDMENT OF NATIONAL ROAD N4 SECTION 4**

AMENDMENT OF DECLARATION No. 145 OF 2008.

By virtue of section 40(1)(b) of the South African National Roads Agency Limited and the National Roads Act 1998 (Act No. 7 of 1998), I hereby amend Declaration No. 145 of 2008 by substituting it in its entirety, with the accompanying sheets 1 to 17 of Plan No. P1096/18.

(National Road N4 Section 4: Rhenosterfontein - Leeuwfontein)

MINISTER OF TRANSPORT