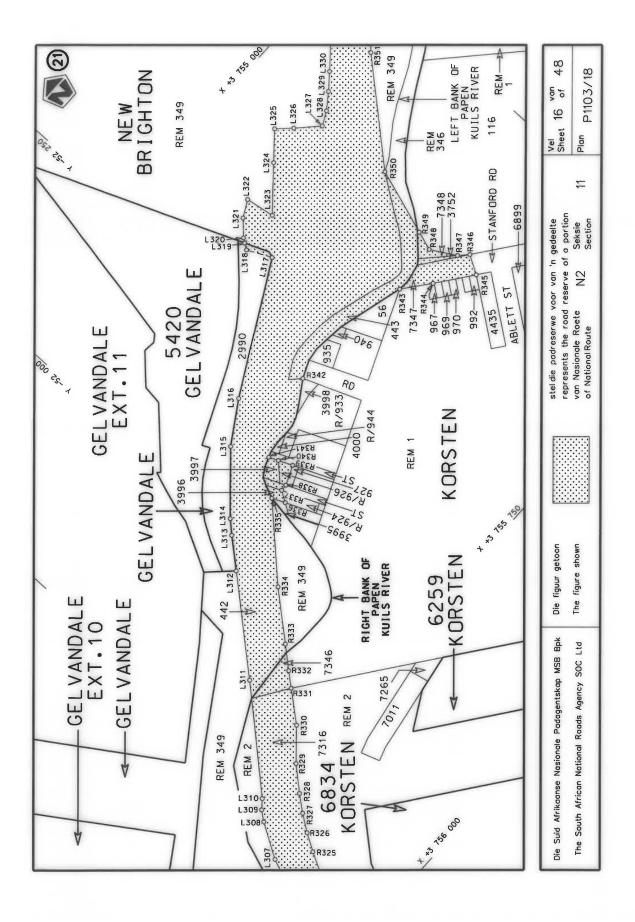

#### **DECLARATION AMENDMENT OF NATIONAL ROAD N4 SECTION 4**

AMENDMENT OF DECLARATION No. 145 OF 2008.

By virtue of section 40(1)(b) of the South African National Roads Agency Limited and the National Roads Act 1998 (Act No. 7 of 1998), I hereby amend Declaration No. 145 of 2008 by substituting it in its entirety, with the accompanying sheets 1 to 17 of Plan No. P1096/18.

(National Road N4 Section 4: Rhenosterfontein - Leeuwfontein)

MINISTER OF TRANSPORT