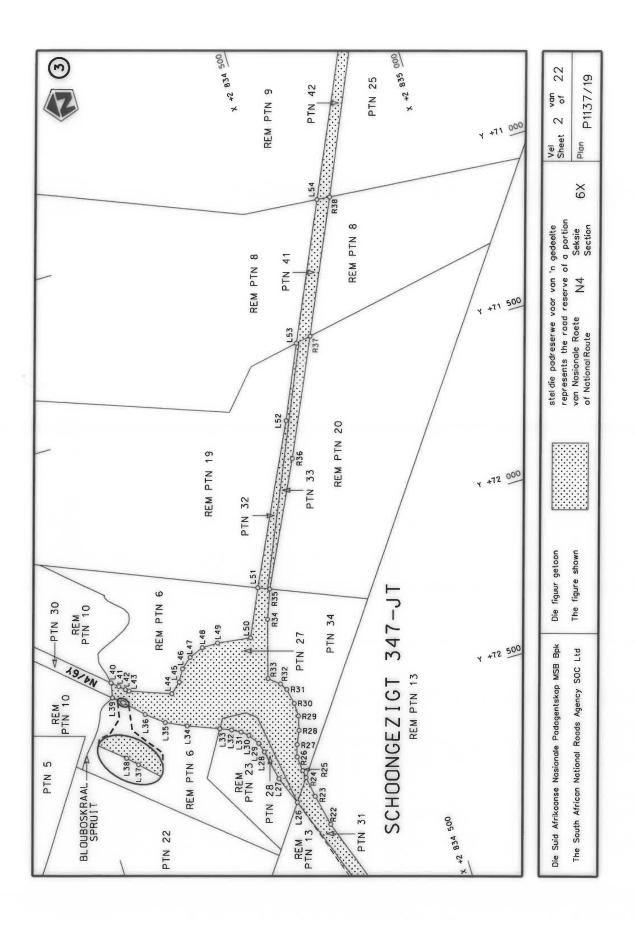

#### **DECLARATION AMENDMENT OF NATIONAL ROAD N4 SECTION 4**

AMENDMENT OF DECLARATION No. 145 OF 2008.

By virtue of section 40(1)(b) of the South African National Roads Agency Limited and the National Roads Act 1998 (Act No. 7 of 1998), I hereby amend Declaration No. 145 of 2008 by substituting it in its entirety, with the accompanying sheets 1 to 17 of Plan No. P1096/18.

(National Road N4 Section 4: Rhenosterfontein - Leeuwfontein)

MINISTER OF TRANSPORT