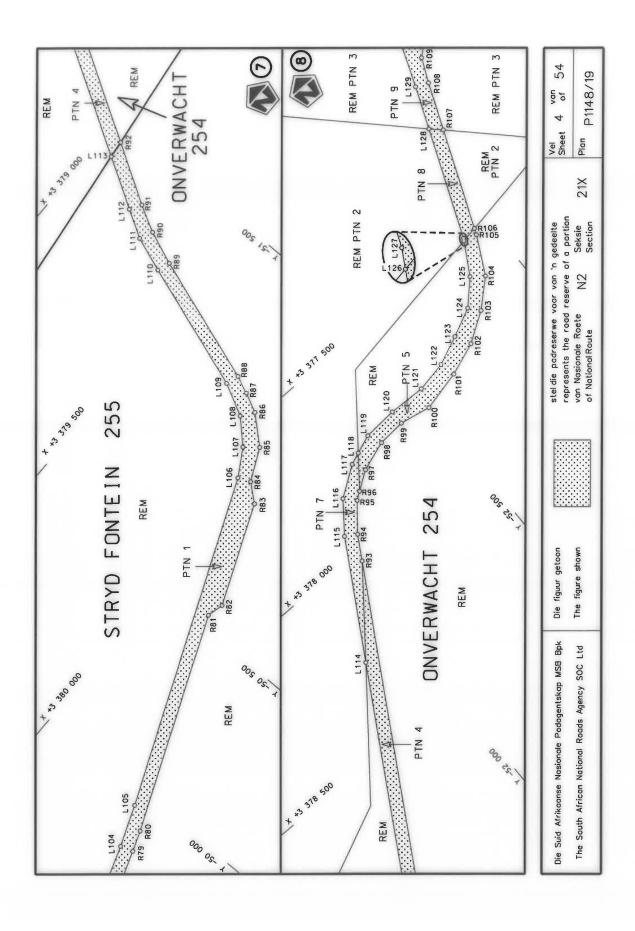

#### **DECLARATION AMENDMENT OF NATIONAL ROAD N4 SECTION 4**

AMENDMENT OF DECLARATION No. 145 OF 2008.

By virtue of section 40(1)(b) of the South African National Roads Agency Limited and the National Roads Act 1998 (Act No. 7 of 1998), I hereby amend Declaration No. 145 of 2008 by substituting it in its entirety, with the accompanying sheets 1 to 17 of Plan No. P1096/18.

(National Road N4 Section 4: Rhenosterfontein - Leeuwfontein)

MINISTER OF TRANSPORT