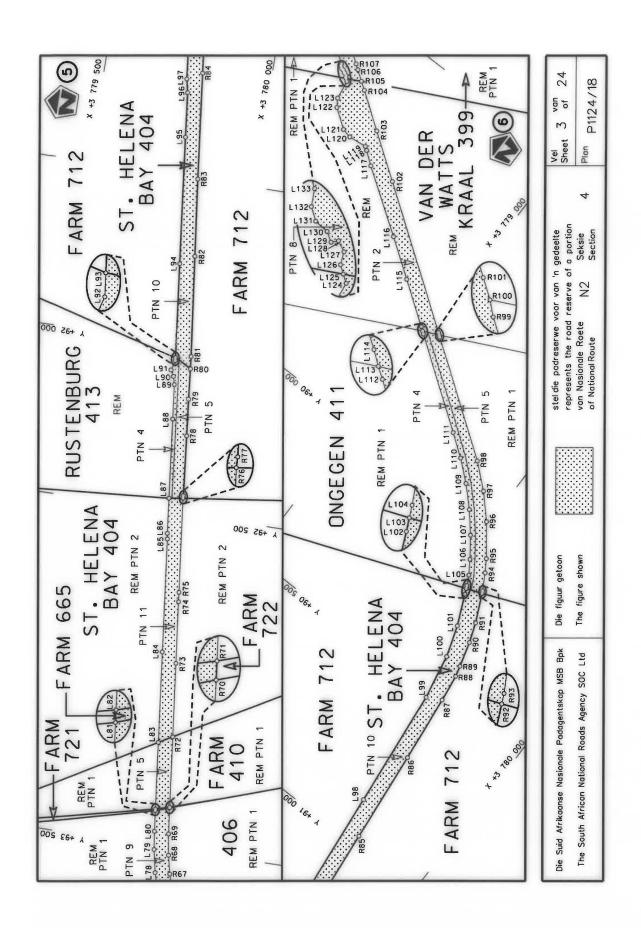

#### **DECLARATION AMENDMENT OF NATIONAL ROAD N4 SECTION 4**

AMENDMENT OF DECLARATION No. 145 OF 2008.

By virtue of section 40(1)(b) of the South African National Roads Agency Limited and the National Roads Act 1998 (Act No. 7 of 1998), I hereby amend Declaration No. 145 of 2008 by substituting it in its entirety, with the accompanying sheets 1 to 17 of Plan No. P1096/18.

(National Road N4 Section 4: Rhenosterfontein - Leeuwfontein)

MINISTER OF TRANSPORT