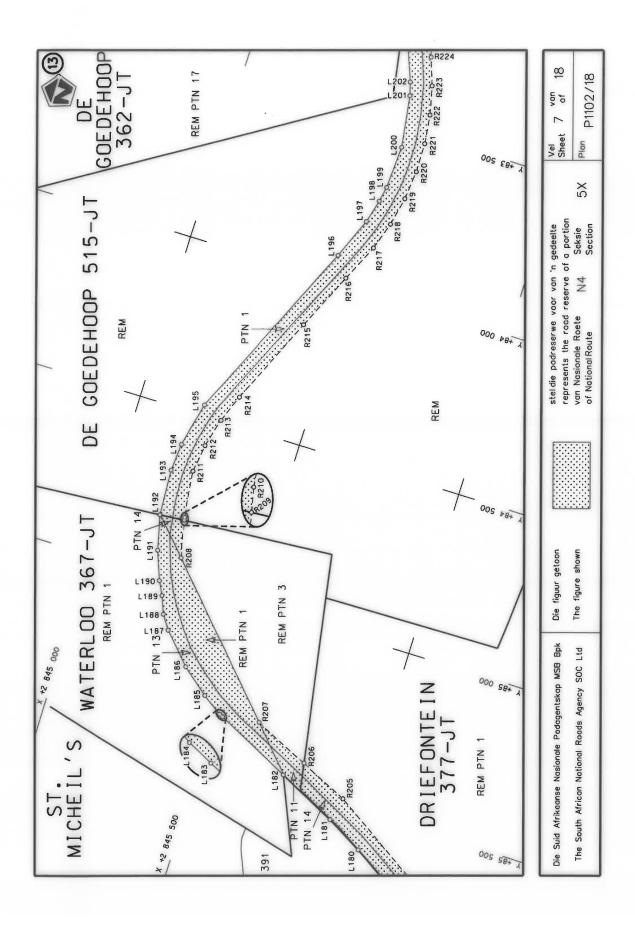

#### **DECLARATION AMENDMENT OF NATIONAL ROAD N4 SECTION 4**

AMENDMENT OF DECLARATION No. 145 OF 2008.

By virtue of section 40(1)(b) of the South African National Roads Agency Limited and the National Roads Act 1998 (Act No. 7 of 1998), I hereby amend Declaration No. 145 of 2008 by substituting it in its entirety, with the accompanying sheets 1 to 17 of Plan No. P1096/18.

(National Road N4 Section 4: Rhenosterfontein - Leeuwfontein)

MINISTER OF TRANSPORT

#### **VERKLARING WYSIGING VAN NASIONALE PAD N4 SEKSIE 4**

WYSIGING VAN VERKLARING No. 145 VAN 2008.

Kragtens Artikel 40(1)(b) van die Suid-Afrikaanse Nasionale Padagentskap Beperk en Nasionale Paaie Wet 1998 (Wet No. 7 van 1998), wysig ek hiermee Verklaring No. 145 van 2008 deur dit in sy geheel te vervang, met bygaande velle 1 tot 17 van Plan No. P1096/18.

(Nasionale Pad N4 Seksie 4: Rhenosterfontein – Leeuwfontein)

MINISTER VAN VERVOER

| PADRESERWE KOÖRDINATE / ROAD RESERVE CO-ORDINATES |                            |  |  |  |  |  |  |  |  |  |
|---------------------------------------------------|----------------------------|--|--|--|--|--|--|--|--|--|
| LINKERKANT/LEFT HAND SIDE                         | REGTERKANT/RIGHT HAND SIDE |  |  |  |  |  |  |  |  |  |
|                                                   | YG 29° Y X                 |  |  |  |  |  |  |  |  |  |
| L1                                                | R1                         |  |  |  |  |  |  |  |  |  |