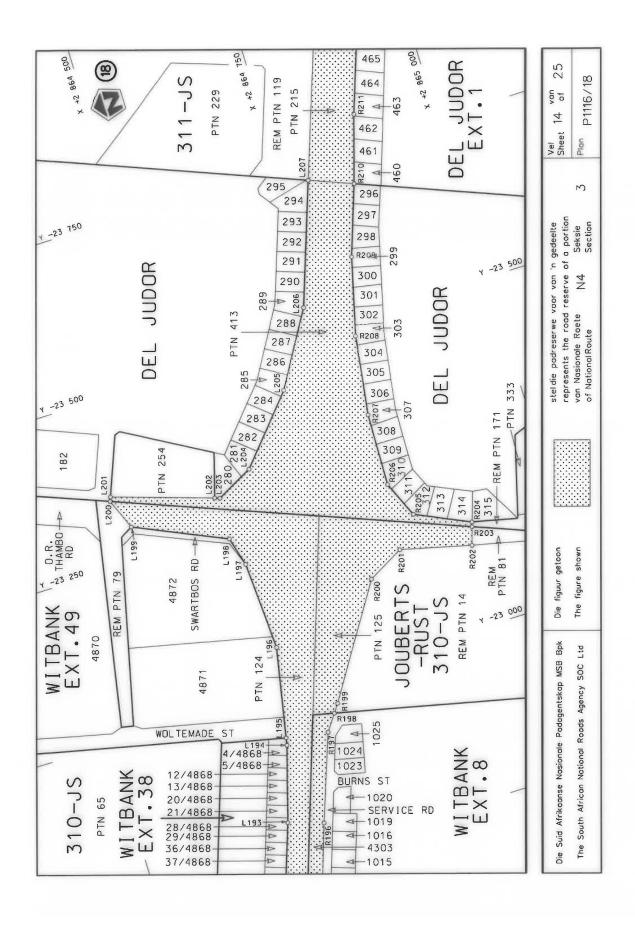

#### **DECLARATION AMENDMENT OF NATIONAL ROAD N4 SECTION 4**

AMENDMENT OF DECLARATION No. 145 OF 2008.

By virtue of section 40(1)(b) of the South African National Roads Agency Limited and the National Roads Act 1998 (Act No. 7 of 1998), I hereby amend Declaration No. 145 of 2008 by substituting it in its entirety, with the accompanying sheets 1 to 17 of Plan No. P1096/18.

(National Road N4 Section 4: Rhenosterfontein - Leeuwfontein)

MINISTER OF TRANSPORT