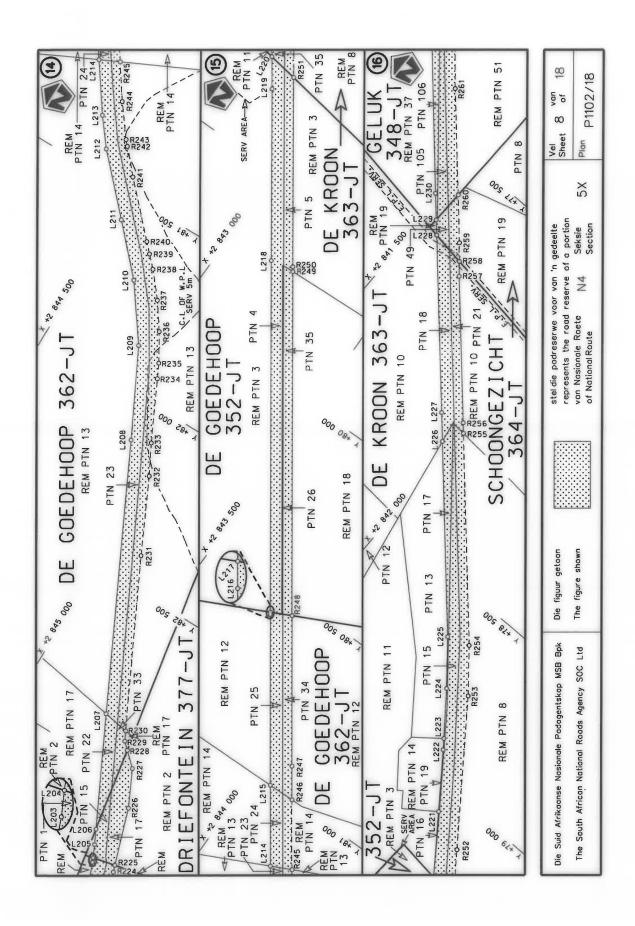

#### **DECLARATION AMENDMENT OF NATIONAL ROAD N4 SECTION 4**

AMENDMENT OF DECLARATION No. 145 OF 2008.

By virtue of section 40(1)(b) of the South African National Roads Agency Limited and the National Roads Act 1998 (Act No. 7 of 1998), I hereby amend Declaration No. 145 of 2008 by substituting it in its entirety, with the accompanying sheets 1 to 17 of Plan No. P1096/18.

(National Road N4 Section 4: Rhenosterfontein - Leeuwfontein)

MINISTER OF TRANSPORT

#### **VERKLARING WYSIGING VAN NASIONALE PAD N4 SEKSIE 4**

WYSIGING VAN VERKLARING No. 145 VAN 2008.

Kragtens Artikel 40(1)(b) van die Suid-Afrikaanse Nasionale Padagentskap Beperk en Nasionale Paaie Wet 1998 (Wet No. 7 van 1998), wysig ek hiermee Verklaring No. 145 van 2008 deur dit in sy geheel te vervang, met bygaande velle 1 tot 17 van Plan No. P1096/18.

(Nasionale Pad N4 Seksie 4: Rhenosterfontein – Leeuwfontein)

MINISTER VAN VERVOER

| PADRESERWE KOÖRDINATE / ROAD RESERVE CO-ORDINATES |                            |  |  |  |  |  |  |  |  |  |
|---------------------------------------------------|----------------------------|--|--|--|--|--|--|--|--|--|
| LINKERKANT/LEFT HAND SIDE                         | REGTERKANT/RIGHT HAND SIDE |  |  |  |  |  |  |  |  |  |
|                                                   | YG 29° Y X                 |  |  |  |  |  |  |  |  |  |
| L1                                                | R1                         |  |  |  |  |  |  |  |  |  |