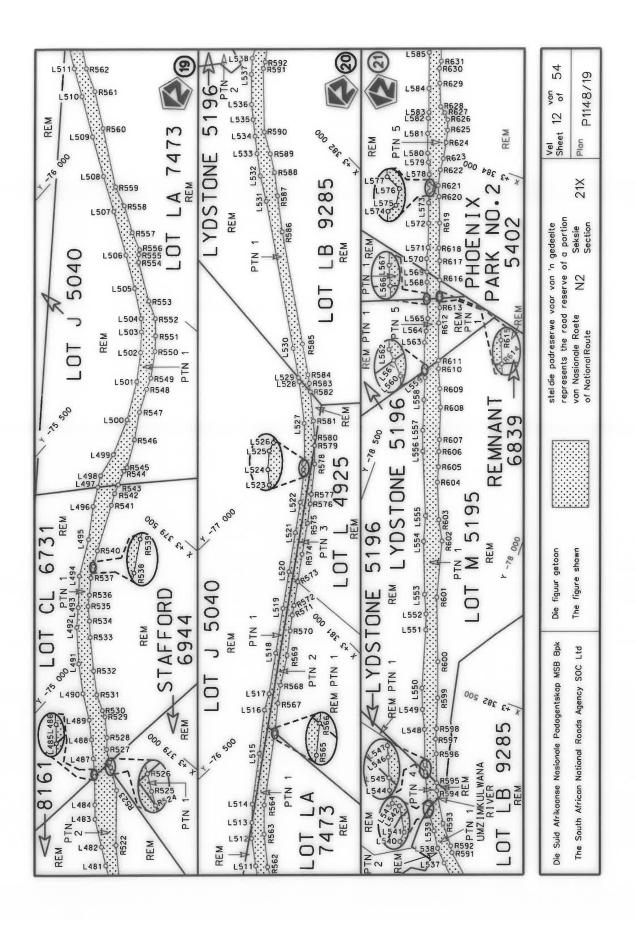

it in its entirety, with the accompanying sheets 1 to 54 of Plan No. P1148/19.

(National Road N2 Section 21X: Brook's Nek - Willson's Cutting)

MINISTER OF TRANSPORT

## **DEPARTEMENT VAN VERVOER**

NO. 821

9 September 2021

## DIE SUID-AFRIKAANSE NASIONALE PADAGENTSKAP MSB BEPERK

Registrasie No: 1998/009584/30

## **VERKLARING WYSIGING VAN NASIONALE PAD N2 SEKSIE 21X**

WYSIGING VAN VERKLARING No. 830 VAN 2018.

Kragtens Artikel 40(1)(b) van die Wet op die Suid-Afrikaanse Nasionale Padagentskap Beperk en op Nasionale Paaie, 1998 (Wet No. 7 van 1998), wysig ek hiermee Verklaring No. 830 van 2018 deur dit in sy geheel te vervang, met bygaande velle 1 tot 54 van Plan No. P1148/19.

(Nasionale Pad N2 Seksie 21X: Brook's Nek - Willson's Cutting)

MINISTER VAN VERVOER

















































| Y         X         WG 29°         Y         X           L1         -45 312.12         3 389 429.41         R1         -45 361.94         3 389 42           L2         -45 323.24         3 389 347.26         R2         -45 370.20         3 389 389           L4         -45 280.88         3 389 165.19         R4         -45 368.96         3 389 24           L5         -45 255.93         3 389 115.00         R5         -45 300.18         3 389 24           L6         -45 221.33         3 389 046.16         R6         -45 260.06         3 389 04           L6         -45 221.33         3 389 017.12         R7         -45 256.28         3 388 91           L7         -45 186.18         3 388 879.18         R8         -45 129.06         3 388 78           L9         -45