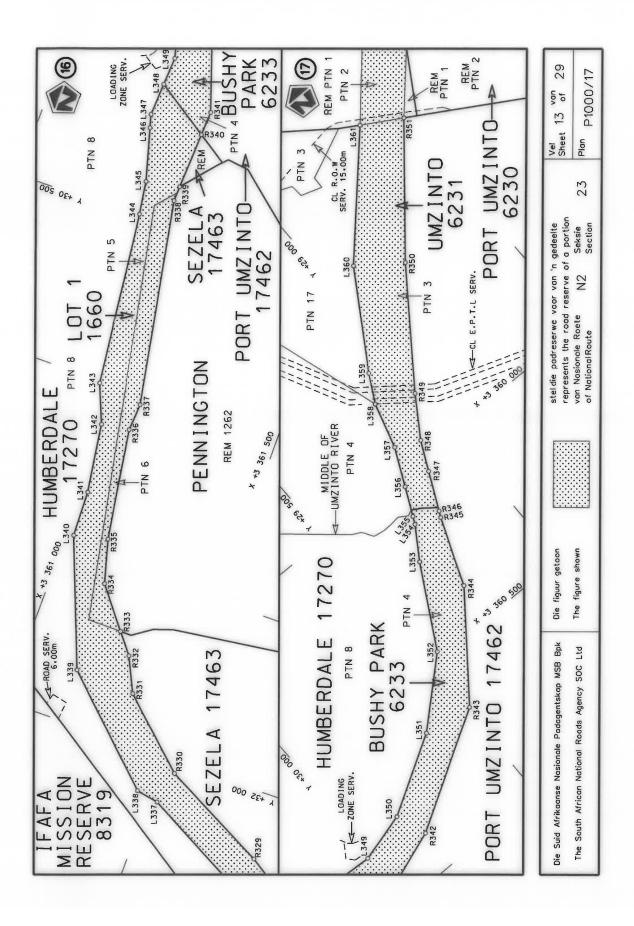

#### **DECLARATION AMENDMENT OF NATIONAL ROAD N4 SECTION 4**

AMENDMENT OF DECLARATION No. 145 OF 2008.

By virtue of section 40(1)(b) of the South African National Roads Agency Limited and the National Roads Act 1998 (Act No. 7 of 1998), I hereby amend Declaration No. 145 of 2008 by substituting it in its entirety, with the accompanying sheets 1 to 17 of Plan No. P1096/18.

(National Road N4 Section 4: Rhenosterfontein - Leeuwfontein)

MINISTER OF TRANSPORT