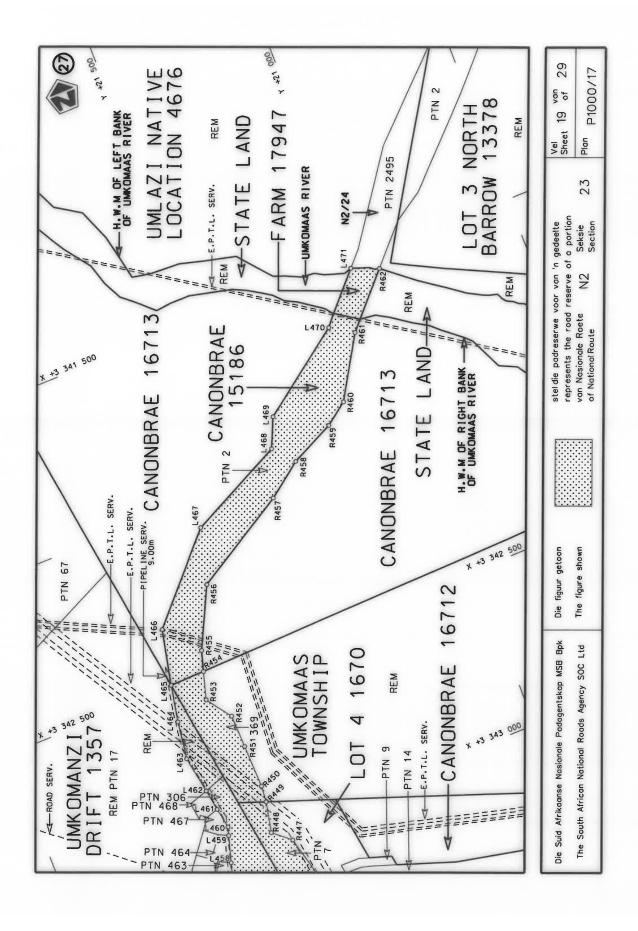

#### **DECLARATION AMENDMENT OF NATIONAL ROAD N4 SECTION 4**

AMENDMENT OF DECLARATION No. 145 OF 2008.

By virtue of section 40(1)(b) of the South African National Roads Agency Limited and the National Roads Act 1998 (Act No. 7 of 1998), I hereby amend Declaration No. 145 of 2008 by substituting it in its entirety, with the accompanying sheets 1 to 17 of Plan No. P1096/18.

(National Road N4 Section 4: Rhenosterfontein - Leeuwfontein)

MINISTER OF TRANSPORT