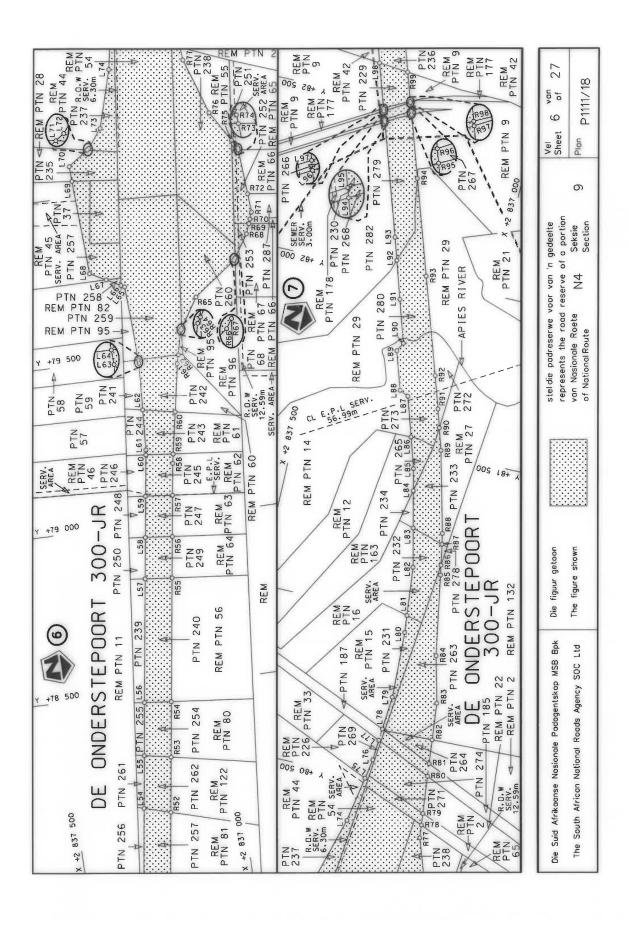

#### **DECLARATION AMENDMENT OF NATIONAL ROAD N4 SECTION 4**

AMENDMENT OF DECLARATION No. 145 OF 2008.

By virtue of section 40(1)(b) of the South African National Roads Agency Limited and the National Roads Act 1998 (Act No. 7 of 1998), I hereby amend Declaration No. 145 of 2008 by substituting it in its entirety, with the accompanying sheets 1 to 17 of Plan No. P1096/18.

(National Road N4 Section 4: Rhenosterfontein - Leeuwfontein)

MINISTER OF TRANSPORT