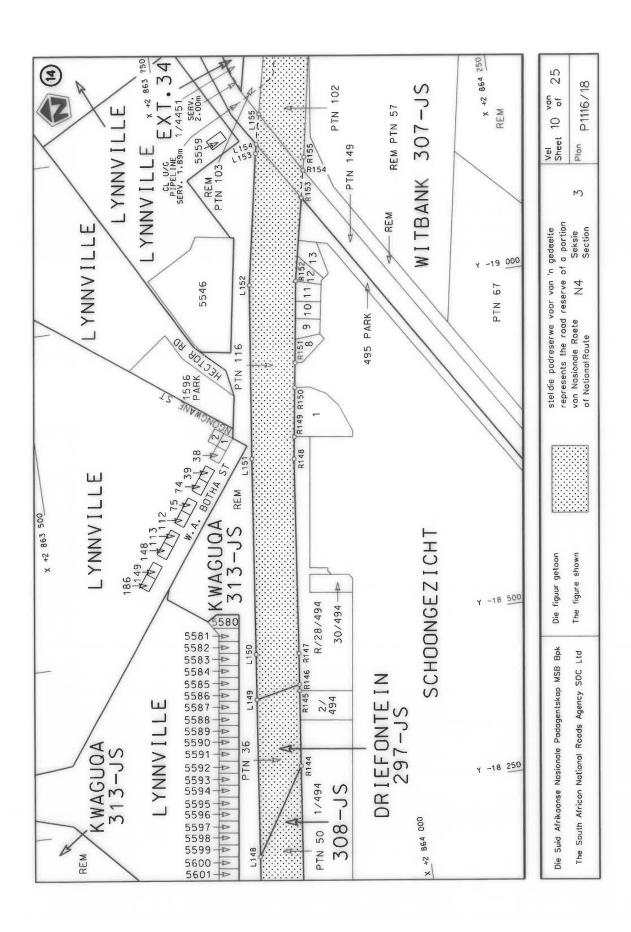

#### **DECLARATION AMENDMENT OF NATIONAL ROAD N4 SECTION 4**

AMENDMENT OF DECLARATION No. 145 OF 2008.

By virtue of section 40(1)(b) of the South African National Roads Agency Limited and the National Roads Act 1998 (Act No. 7 of 1998), I hereby amend Declaration No. 145 of 2008 by substituting it in its entirety, with the accompanying sheets 1 to 17 of Plan No. P1096/18.

(National Road N4 Section 4: Rhenosterfontein - Leeuwfontein)

MINISTER OF TRANSPORT