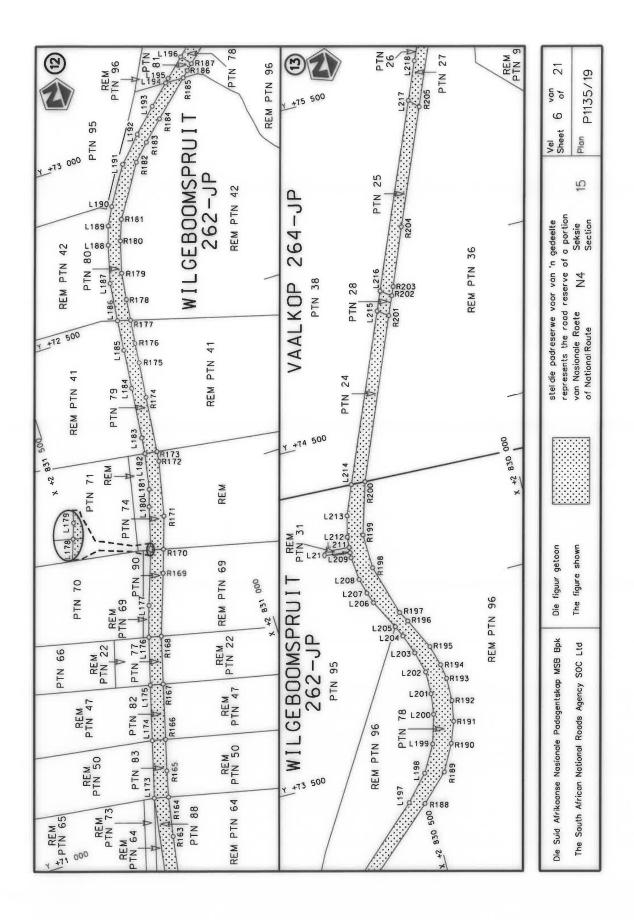

#### **DECLARATION AMENDMENT OF NATIONAL ROAD N4 SECTION 4**

AMENDMENT OF DECLARATION No. 145 OF 2008.

By virtue of section 40(1)(b) of the South African National Roads Agency Limited and the National Roads Act 1998 (Act No. 7 of 1998), I hereby amend Declaration No. 145 of 2008 by substituting it in its entirety, with the accompanying sheets 1 to 17 of Plan No. P1096/18.

(National Road N4 Section 4: Rhenosterfontein - Leeuwfontein)

MINISTER OF TRANSPORT

#### **VERKLARING WYSIGING VAN NASIONALE PAD N4 SEKSIE 4**

WYSIGING VAN VERKLARING No. 145 VAN 2008.

Kragtens Artikel 40(1)(b) van die Suid-Afrikaanse Nasionale Padagentskap Beperk en Nasionale Paaie Wet 1998 (Wet No. 7 van 1998), wysig ek hiermee Verklaring No. 145 van 2008 deur dit in sy geheel te vervang, met bygaande velle 1 tot 17 van Plan No. P1096/18.

(Nasionale Pad N4 Seksie 4: Rhenosterfontein – Leeuwfontein)

MINISTER VAN VERVOER

| PADRESERWE KOÖRDINATE / ROAD RESERVE CO-ORDINATES |                            |  |  |  |  |  |  |  |  |  |
|---------------------------------------------------|----------------------------|--|--|--|--|--|--|--|--|--|
| LINKERKANT/LEFT HAND SIDE                         | REGTERKANT/RIGHT HAND SIDE |  |  |  |  |  |  |  |  |  |
|                                                   | YG 29° Y X                 |  |  |  |  |  |  |  |  |  |
| L1                                                | R1                         |  |  |  |  |  |  |  |  |  |