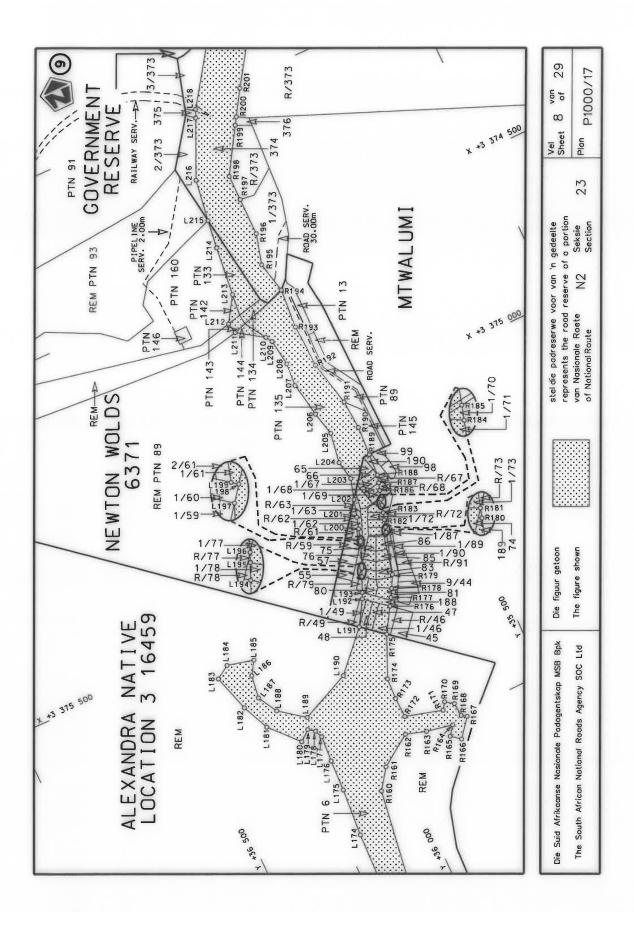

#### **DECLARATION AMENDMENT OF NATIONAL ROAD N4 SECTION 4**

AMENDMENT OF DECLARATION No. 145 OF 2008.

By virtue of section 40(1)(b) of the South African National Roads Agency Limited and the National Roads Act 1998 (Act No. 7 of 1998), I hereby amend Declaration No. 145 of 2008 by substituting it in its entirety, with the accompanying sheets 1 to 17 of Plan No. P1096/18.

(National Road N4 Section 4: Rhenosterfontein - Leeuwfontein)

MINISTER OF TRANSPORT