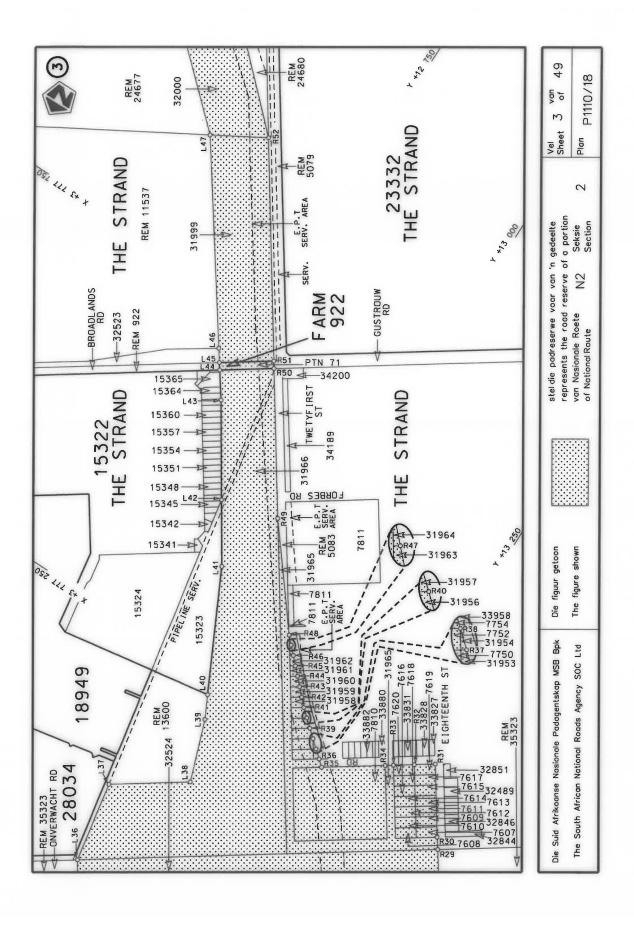

#### **DECLARATION AMENDMENT OF NATIONAL ROAD N4 SECTION 4**

AMENDMENT OF DECLARATION No. 145 OF 2008.

By virtue of section 40(1)(b) of the South African National Roads Agency Limited and the National Roads Act 1998 (Act No. 7 of 1998), I hereby amend Declaration No. 145 of 2008 by substituting it in its entirety, with the accompanying sheets 1 to 17 of Plan No. P1096/18.

(National Road N4 Section 4: Rhenosterfontein - Leeuwfontein)

MINISTER OF TRANSPORT