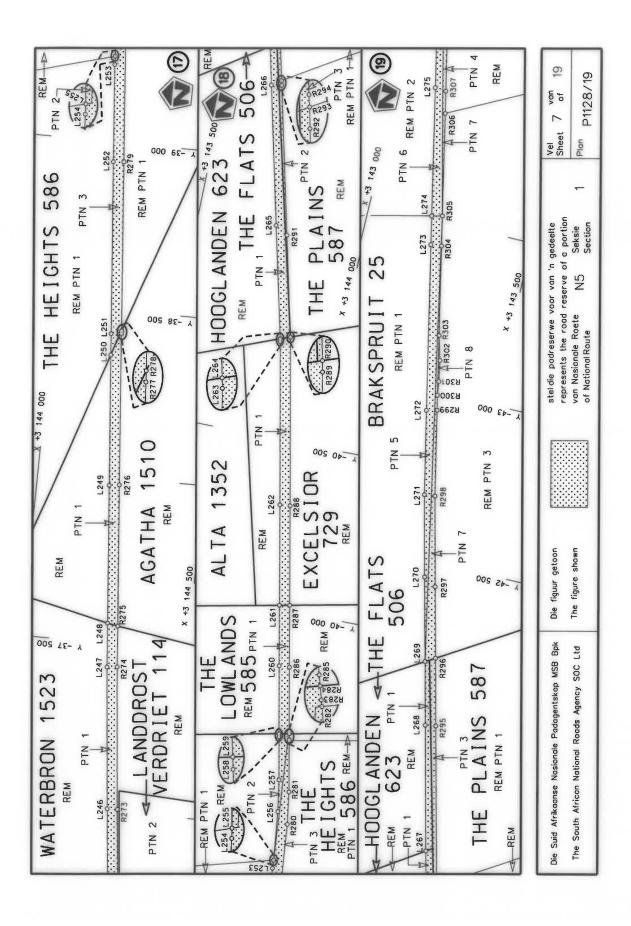

#### **DECLARATION AMENDMENT OF NATIONAL ROAD N4 SECTION 4**

AMENDMENT OF DECLARATION No. 145 OF 2008.

By virtue of section 40(1)(b) of the South African National Roads Agency Limited and the National Roads Act 1998 (Act No. 7 of 1998), I hereby amend Declaration No. 145 of 2008 by substituting it in its entirety, with the accompanying sheets 1 to 17 of Plan No. P1096/18.

(National Road N4 Section 4: Rhenosterfontein - Leeuwfontein)

MINISTER OF TRANSPORT