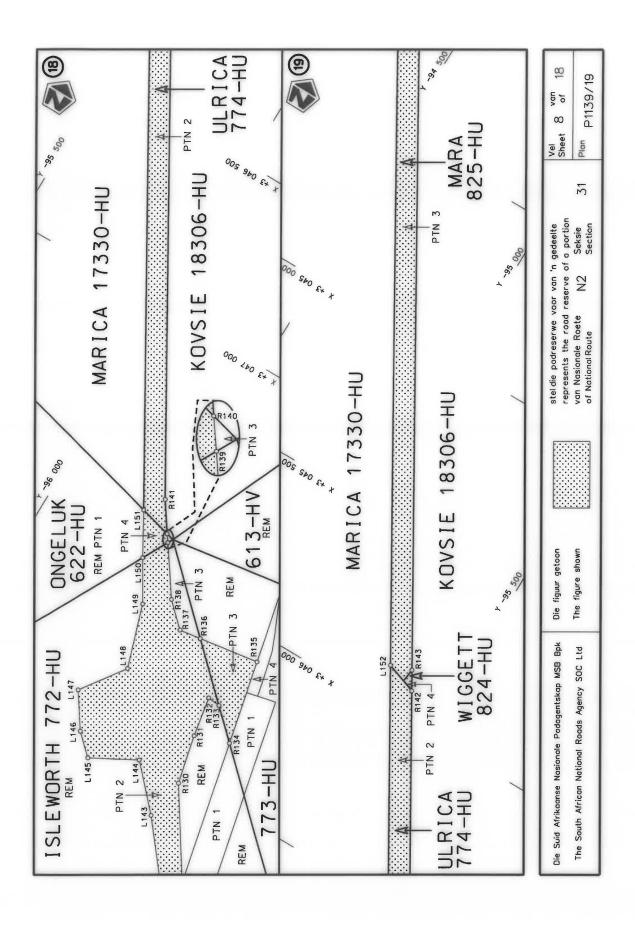

. 803 of 2007 by substituting it in its entirety with the accompanying sheets 1 to 18 of Plan No. P1139/19.

(National Road N2 Section 31: Mduna River - Pongola River)

MINISTER OF TRANSPORT

## **DEPARTEMENT VAN VERVOER**

NO. 810

9 September 2021

# DIE SUID-AFRIKAANSE NASIONALE PADAGENTSKAP MSB BEPERK

Registrasie No: 1998/009584/30

## **VERKLARING WYSIGING VAN NASIONALE PAD N2 SEKSIE 31**

WYSIGING VAN VERKLARING No. 803 VAN 2007.

Kragtens Artikel 40(1)(b) van die Suid Afrikaanse Nasionale Padagentskap Beperk en Nasionale Paaie Wet 1998 (Wet No.7 van 1998), wysig ek hiermee Verklaring No. 803 van 2007 deur dit in sy geheel te vervang, met meegaande velle 1 tot 18 van Plan No. P1139/19.

(Nasionale Pad N2 Seksie 31: Mduna Rivier – Pongola Rivier)

MINISTER VAN VERVOER

























|