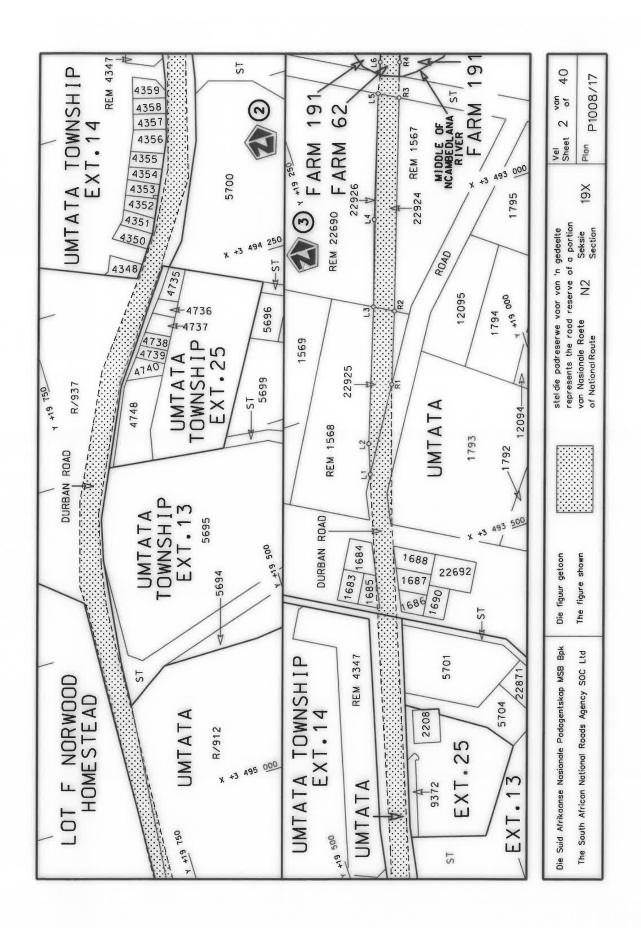

#### **DECLARATION AMENDMENT OF NATIONAL ROAD N4 SECTION 4**

AMENDMENT OF DECLARATION No. 145 OF 2008.

By virtue of section 40(1)(b) of the South African National Roads Agency Limited and the National Roads Act 1998 (Act No. 7 of 1998), I hereby amend Declaration No. 145 of 2008 by substituting it in its entirety, with the accompanying sheets 1 to 17 of Plan No. P1096/18.

(National Road N4 Section 4: Rhenosterfontein - Leeuwfontein)

MINISTER OF TRANSPORT