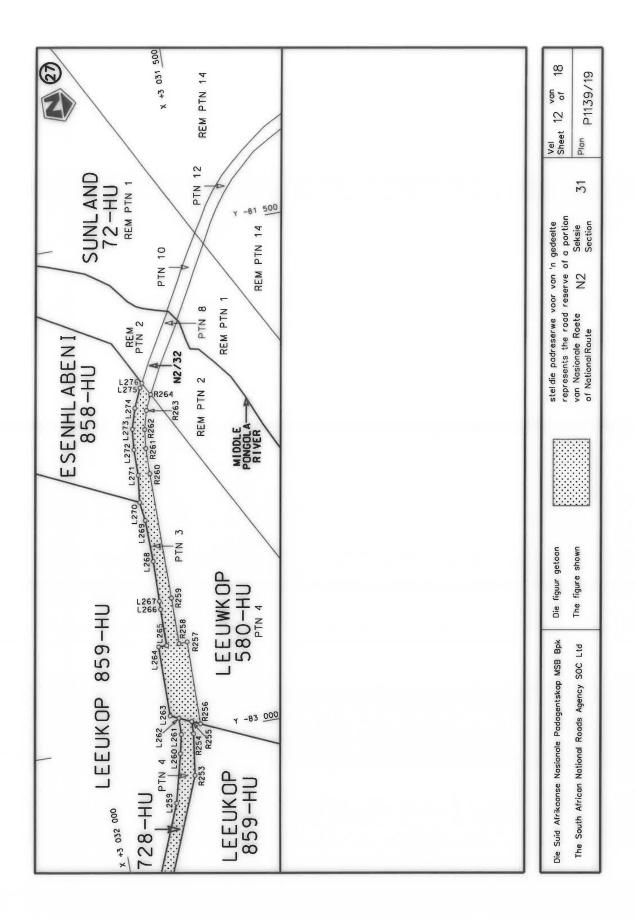

007 by substituting it in its entirety with the accompanying sheets 1 to 18 of Plan No. P1139/19.

(National Road N2 Section 31: Mduna River - Pongola River)

MINISTER OF TRANSPORT

## **DEPARTEMENT VAN VERVOER**

NO. 808

9 September 2021

# DIE SUID-AFRIKAANSE NASIONALE PADAGENTSKAP MSB BEPERK

Registrasie No: 1998/009584/30

#### **VERKLARING WYSIGING VAN NASIONALE PAD N2 SEKSIE 31**

WYSIGING VAN VERKLARING No. 803 VAN 2007.

Kragtens Artikel 40(1)(b) van die Suid Afrikaanse Nasionale Padagentskap Beperk en Nasionale Paaie Wet 1998 (Wet No.7 van 1998), wysig ek hiermee Verklaring No. 803 van 2007 deur dit in sy geheel te vervang, met meegaande velle 1 tot 18 van Plan No. P1139/19.

(Nasionale Pad N2 Seksie 31: Mduna Rivier - Pongola Rivier)

MINISTER VAN VERVOER

























|                                                                                                                | PADR                                                                                                                                                           | ESER                                                                                                                                                                                                                 | WE KO                                          | ÖF                                      | RDIN                                 | IATE