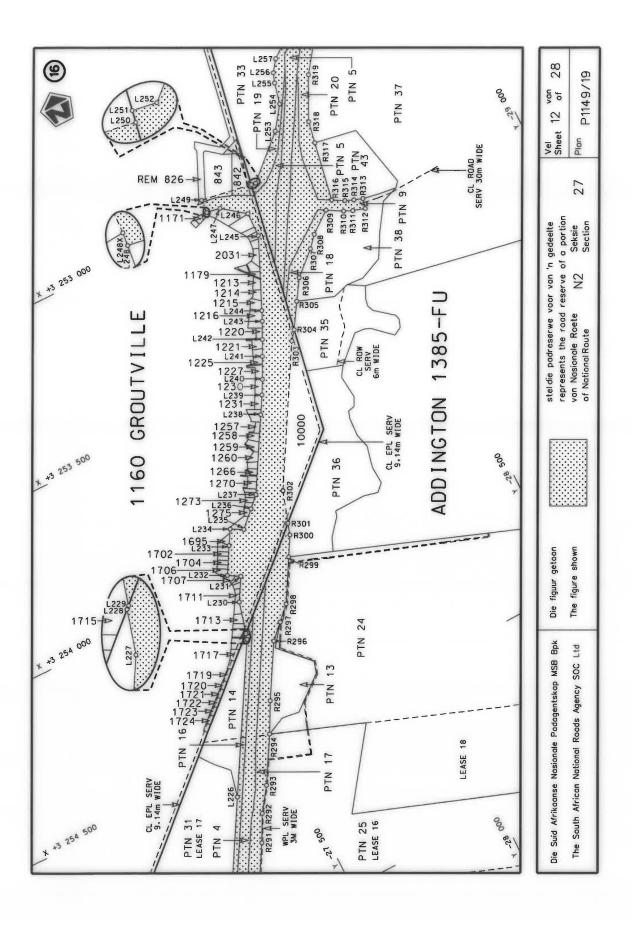

#### **DECLARATION AMENDMENT OF NATIONAL ROAD N4 SECTION 4**

AMENDMENT OF DECLARATION No. 145 OF 2008.

By virtue of section 40(1)(b) of the South African National Roads Agency Limited and the National Roads Act 1998 (Act No. 7 of 1998), I hereby amend Declaration No. 145 of 2008 by substituting it in its entirety, with the accompanying sheets 1 to 17 of Plan No. P1096/18.

(National Road N4 Section 4: Rhenosterfontein - Leeuwfontein)

MINISTER OF TRANSPORT