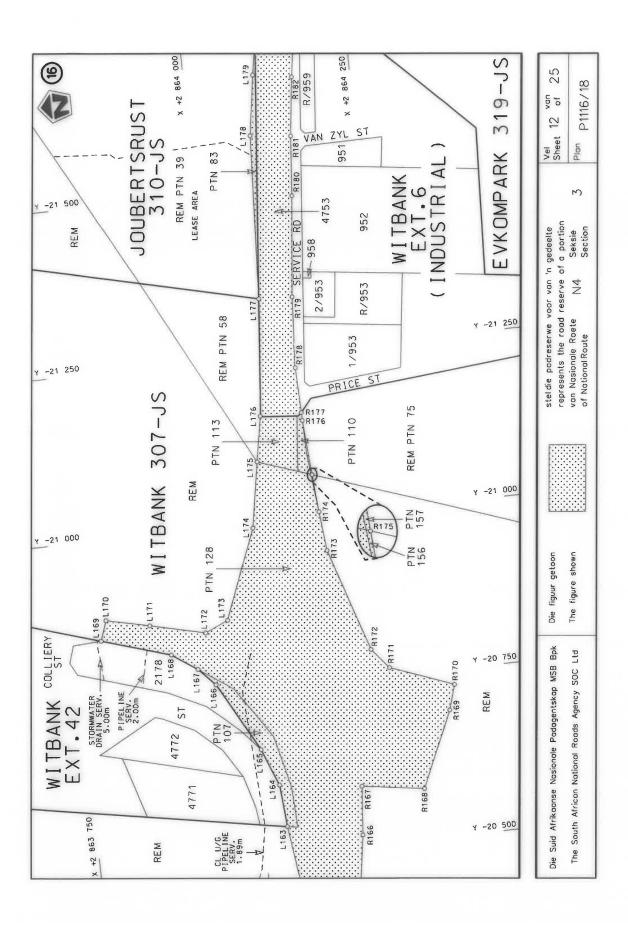

#### **DECLARATION AMENDMENT OF NATIONAL ROAD N4 SECTION 4**

AMENDMENT OF DECLARATION No. 145 OF 2008.

By virtue of section 40(1)(b) of the South African National Roads Agency Limited and the National Roads Act 1998 (Act No. 7 of 1998), I hereby amend Declaration No. 145 of 2008 by substituting it in its entirety, with the accompanying sheets 1 to 17 of Plan No. P1096/18.

(National Road N4 Section 4: Rhenosterfontein - Leeuwfontein)

MINISTER OF TRANSPORT