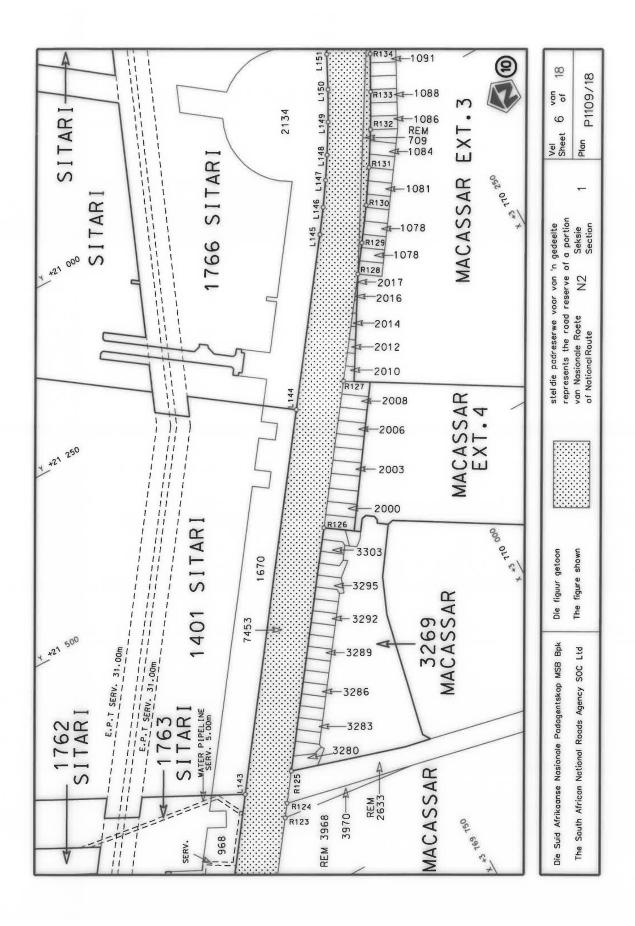

#### **DECLARATION AMENDMENT OF NATIONAL ROAD N4 SECTION 4**

AMENDMENT OF DECLARATION No. 145 OF 2008.

By virtue of section 40(1)(b) of the South African National Roads Agency Limited and the National Roads Act 1998 (Act No. 7 of 1998), I hereby amend Declaration No. 145 of 2008 by substituting it in its entirety, with the accompanying sheets 1 to 17 of Plan No. P1096/18.

(National Road N4 Section 4: Rhenosterfontein - Leeuwfontein)

MINISTER OF TRANSPORT