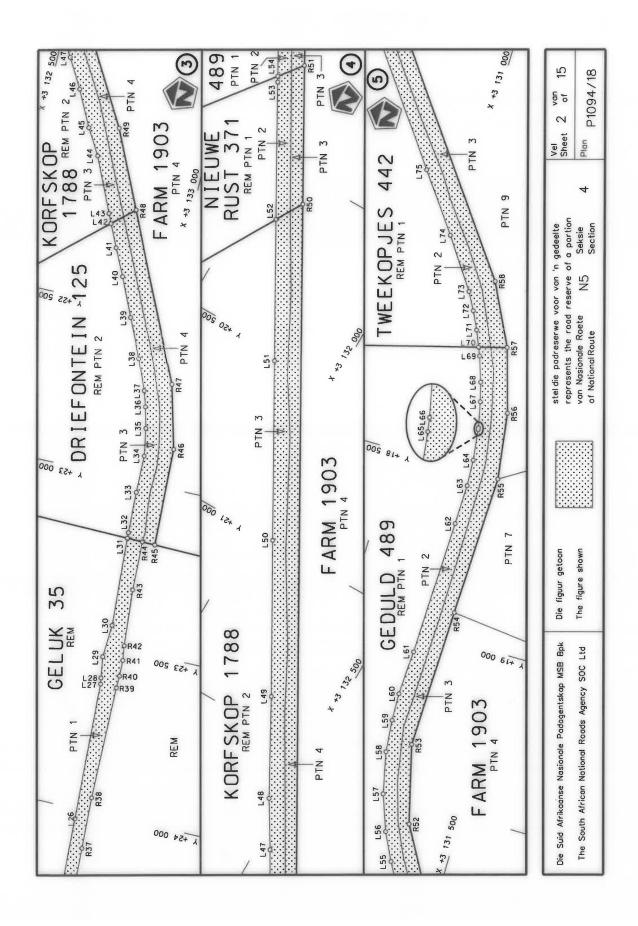

#### **DECLARATION AMENDMENT OF NATIONAL ROAD N4 SECTION 4**

AMENDMENT OF DECLARATION No. 145 OF 2008.

By virtue of section 40(1)(b) of the South African National Roads Agency Limited and the National Roads Act 1998 (Act No. 7 of 1998), I hereby amend Declaration No. 145 of 2008 by substituting it in its entirety, with the accompanying sheets 1 to 17 of Plan No. P1096/18.

(National Road N4 Section 4: Rhenosterfontein - Leeuwfontein)

MINISTER OF TRANSPORT

#### **VERKLARING WYSIGING VAN NASIONALE PAD N4 SEKSIE 4**

WYSIGING VAN VERKLARING No. 145 VAN 2008.

Kragtens Artikel 40(1)(b) van die Suid-Afrikaanse Nasionale Padagentskap Beperk en Nasionale Paaie Wet 1998 (Wet No. 7 van 1998), wysig ek hiermee Verklaring No. 145 van 2008 deur dit in sy geheel te vervang, met bygaande velle 1 tot 17 van Plan No. P1096/18.

(Nasionale Pad N4 Seksie 4: Rhenosterfontein – Leeuwfontein)

MINISTER VAN VERVOER

| PADRESERWE KOÖRDINATE / ROAD RESERVE CO-ORDINATES |                            |  |  |  |  |  |  |  |  |  |
|---------------------------------------------------|----------------------------|--|--|--|--|--|--|--|--|--|
| LINKERKANT/LEFT HAND SIDE                         | REGTERKANT/RIGHT HAND SIDE |  |  |  |  |  |  |  |  |  |
|                                                   | YG 29° Y X                 |  |  |  |  |  |  |  |  |  |
| L1                                                | R1                         |  |  |  |  |  |  |  |  |  |