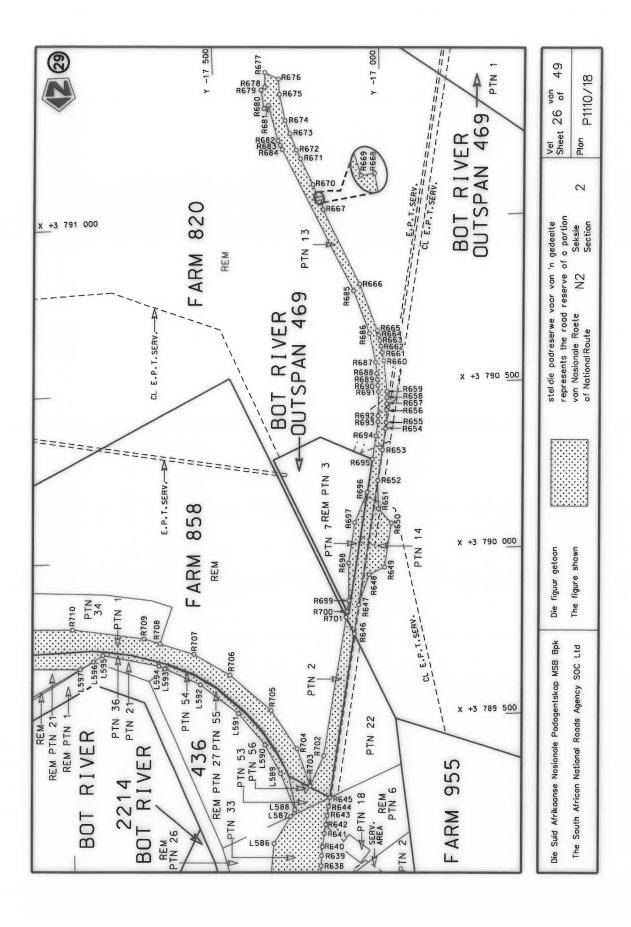

#### **DECLARATION AMENDMENT OF NATIONAL ROAD N4 SECTION 4**

AMENDMENT OF DECLARATION No. 145 OF 2008.

By virtue of section 40(1)(b) of the South African National Roads Agency Limited and the National Roads Act 1998 (Act No. 7 of 1998), I hereby amend Declaration No. 145 of 2008 by substituting it in its entirety, with the accompanying sheets 1 to 17 of Plan No. P1096/18.

(National Road N4 Section 4: Rhenosterfontein - Leeuwfontein)

MINISTER OF TRANSPORT