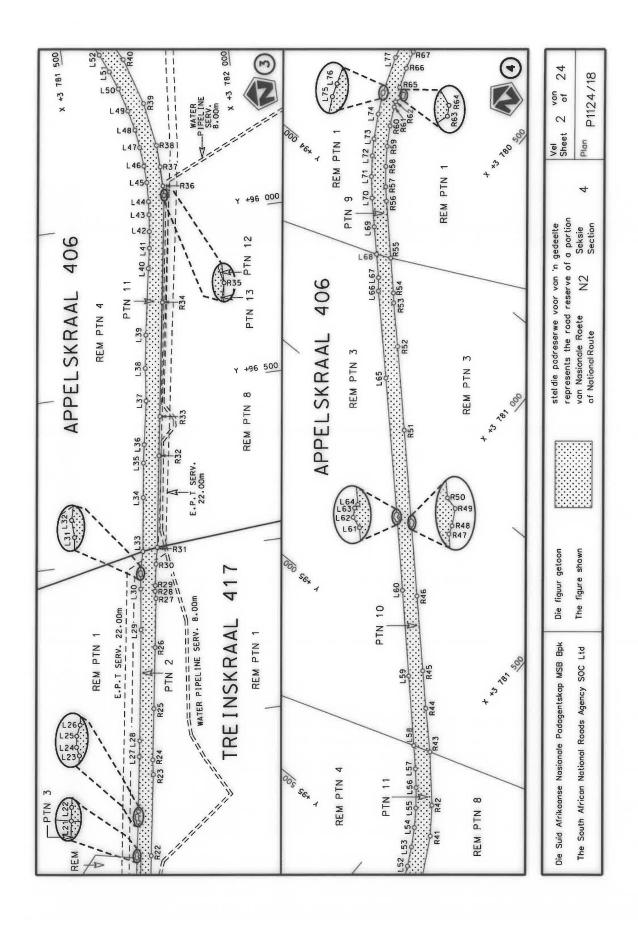

#### **DECLARATION AMENDMENT OF NATIONAL ROAD N4 SECTION 4**

AMENDMENT OF DECLARATION No. 145 OF 2008.

By virtue of section 40(1)(b) of the South African National Roads Agency Limited and the National Roads Act 1998 (Act No. 7 of 1998), I hereby amend Declaration No. 145 of 2008 by substituting it in its entirety, with the accompanying sheets 1 to 17 of Plan No. P1096/18.

(National Road N4 Section 4: Rhenosterfontein - Leeuwfontein)

MINISTER OF TRANSPORT