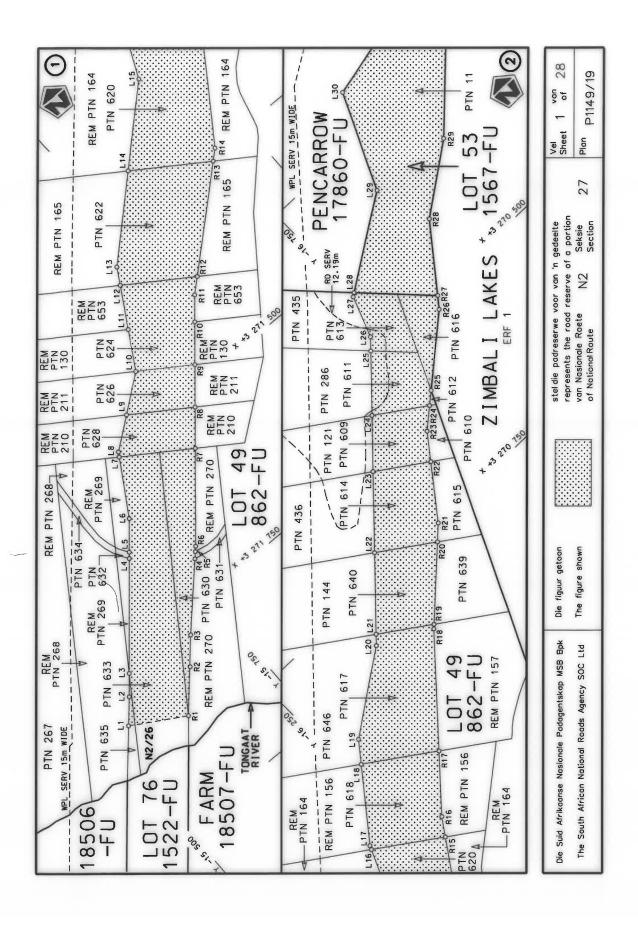

eptember 2021

## DIE SUID-AFRIKAANSE NASIONALE PADAGENTSKAP MSB BEPERK

Registrasie No: 1998/009584/30

#### **VERKLARING WYSIGING VAN NASIONALE PAD N2 SEKSIE 27**

WYSIGING VAN VERKLARING No.'s 96 VAN 1985, 202 VAN 1991 EN 1300 VAN 1991.

Kragtens Artikel 40(1)(b) van die Suid Afrikaanse Nasionale Padagentskap Beperk en Nasionale Paaie Wet 1998 (Wet No.7 van 1998), wysig ek hiermee (I) Verklaring No. 96 van 1985, in sy geheel, (II) Verklaring No. 202 van 1991, die gedeelte van die roete vanaf punte L63 en R64 op Vel 2 van Plan No. P356/90 tot sy einde, (III) Verklaring No. 1300 van 1991, in sy geheel, deur alle velle van hulle respektiewelike Planne te vervang met meegaande velle 1 tot 28 van Plan No. P1149/19.

(Nasionale Pad N2 Seksie 27: Tongaat - Tugela River)

MINISTER VAN VERVOER









CONTINUES ON PAGE 514 OF BOOK 5

Printed by and obtainable from the Government Printer, Bosman Street, Private Bag X85, Pretoria, 0001 Contact Centre Tel: 012-748 6200. eMail: info.egazette@gpw.gov.za Publications: Tel: (012) 748 6053, 748 6061, 748 6065



# overnment Gazette

Vol. 675

September 2021 September

No. 45100

Part 5 of 6

N.B. The Government Printing Works will not be held responsible for the quality of "Hard Copies" or "Electronic Files" submitted for publication purposes



AIDS HELPLINE: 0800-0123-22 Prevention is the cure































|                                                                                                                      | PADRESER