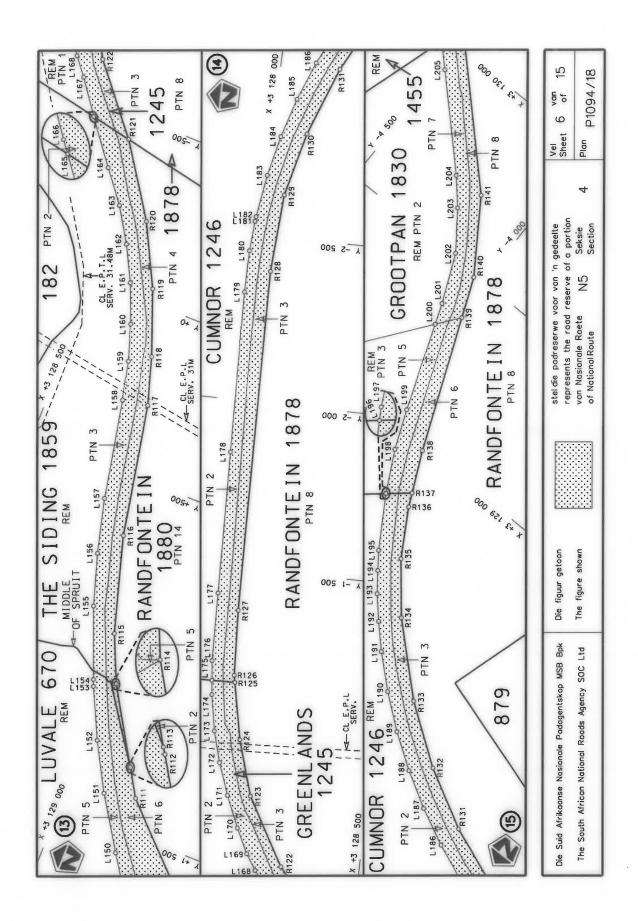

#### **DECLARATION AMENDMENT OF NATIONAL ROAD N4 SECTION 4**

AMENDMENT OF DECLARATION No. 145 OF 2008.

By virtue of section 40(1)(b) of the South African National Roads Agency Limited and the National Roads Act 1998 (Act No. 7 of 1998), I hereby amend Declaration No. 145 of 2008 by substituting it in its entirety, with the accompanying sheets 1 to 17 of Plan No. P1096/18.

(National Road N4 Section 4: Rhenosterfontein - Leeuwfontein)

MINISTER OF TRANSPORT