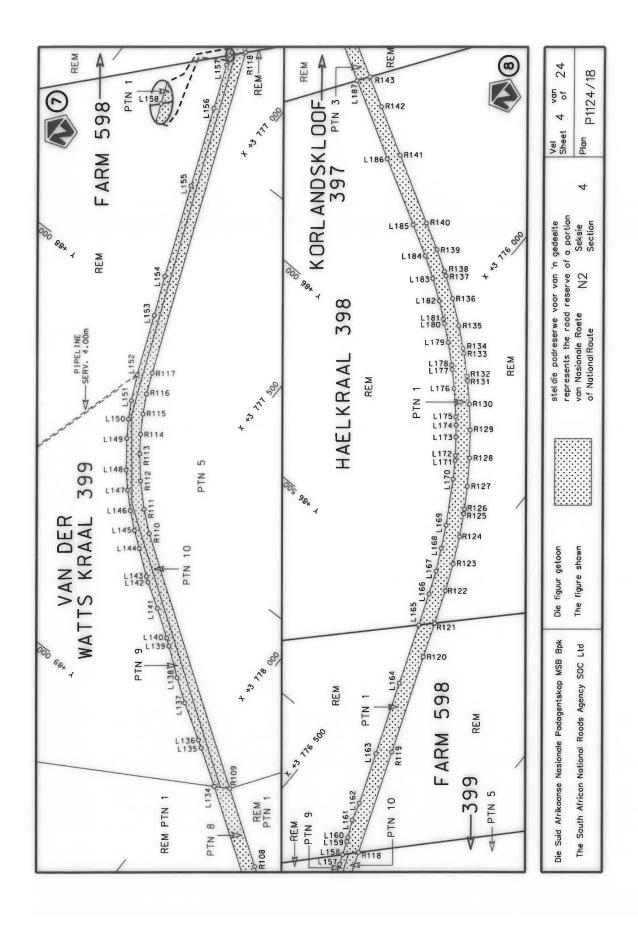

#### **DECLARATION AMENDMENT OF NATIONAL ROAD N4 SECTION 4**

AMENDMENT OF DECLARATION No. 145 OF 2008.

By virtue of section 40(1)(b) of the South African National Roads Agency Limited and the National Roads Act 1998 (Act No. 7 of 1998), I hereby amend Declaration No. 145 of 2008 by substituting it in its entirety, with the accompanying sheets 1 to 17 of Plan No. P1096/18.

(National Road N4 Section 4: Rhenosterfontein - Leeuwfontein)

MINISTER OF TRANSPORT