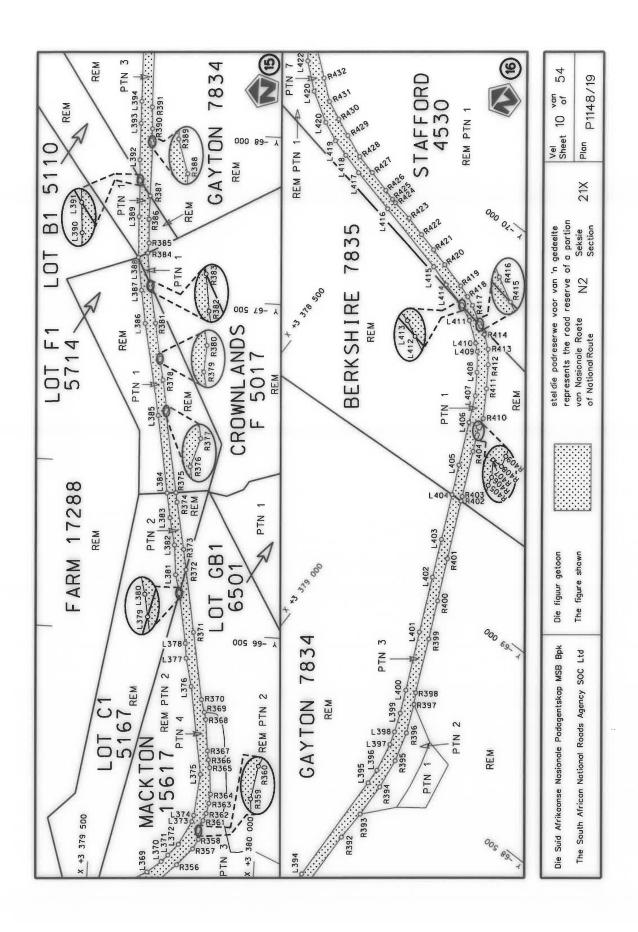

#### **DECLARATION AMENDMENT OF NATIONAL ROAD N4 SECTION 4**

AMENDMENT OF DECLARATION No. 145 OF 2008.

By virtue of section 40(1)(b) of the South African National Roads Agency Limited and the National Roads Act 1998 (Act No. 7 of 1998), I hereby amend Declaration No. 145 of 2008 by substituting it in its entirety, with the accompanying sheets 1 to 17 of Plan No. P1096/18.

(National Road N4 Section 4: Rhenosterfontein - Leeuwfontein)

MINISTER OF TRANSPORT