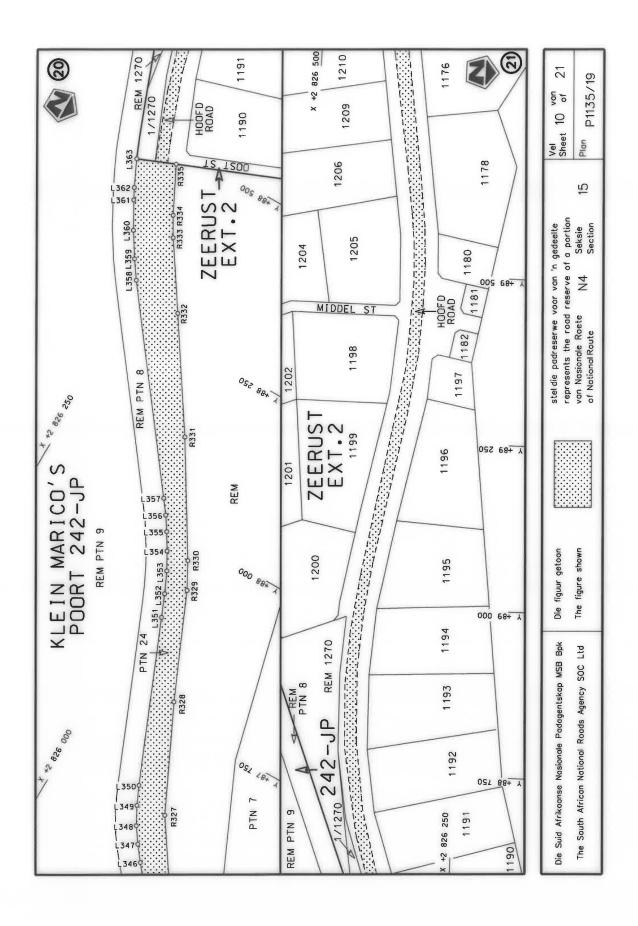

#### **DECLARATION AMENDMENT OF NATIONAL ROAD N4 SECTION 4**

AMENDMENT OF DECLARATION No. 145 OF 2008.

By virtue of section 40(1)(b) of the South African National Roads Agency Limited and the National Roads Act 1998 (Act No. 7 of 1998), I hereby amend Declaration No. 145 of 2008 by substituting it in its entirety, with the accompanying sheets 1 to 17 of Plan No. P1096/18.

(National Road N4 Section 4: Rhenosterfontein - Leeuwfontein)

MINISTER OF TRANSPORT