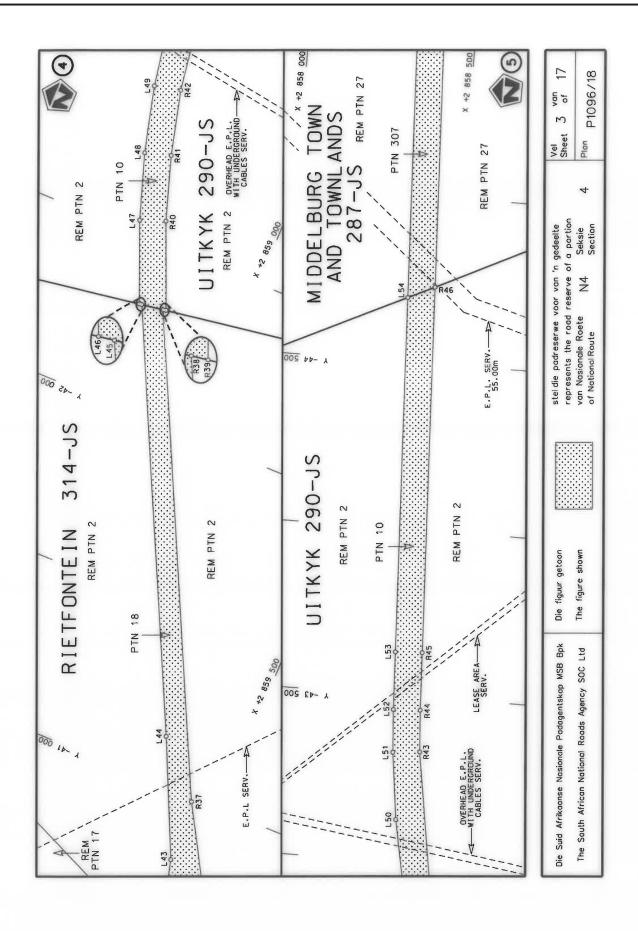

#### **DECLARATION AMENDMENT OF NATIONAL ROAD N4 SECTION 4**

AMENDMENT OF DECLARATION No. 145 OF 2008.

By virtue of section 40(1)(b) of the South African National Roads Agency Limited and the National Roads Act 1998 (Act No. 7 of 1998), I hereby amend Declaration No. 145 of 2008 by substituting it in its entirety, with the accompanying sheets 1 to 17 of Plan No. P1096/18.

(National Road N4 Section 4: Rhenosterfontein - Leeuwfontein)

MINISTER OF TRANSPORT

#### **VERKLARING WYSIGING VAN NASIONALE PAD N4 SEKSIE 4**

WYSIGING VAN VERKLARING No. 145 VAN 2008.

Kragtens Artikel 40(1)(b) van die Suid-Afrikaanse Nasionale Padagentskap Beperk en Nasionale Paaie Wet 1998 (Wet No. 7 van 1998), wysig ek hiermee Verklaring No. 145 van 2008 deur dit in sy geheel te vervang, met bygaande velle 1 tot 17 van Plan No. P1096/18.

(Nasionale Pad N4 Seksie 4: Rhenosterfontein – Leeuwfontein)

MINISTER VAN VERVOER

| PADRESERWE KOÖRDINATE / ROAD RESERVE CO-ORDINATES |                            |  |  |  |  |  |  |  |  |  |
|---------------------------------------------------|----------------------------|--|--|--|--|--|--|--|--|--|
| LINKERKANT/LEFT HAND SIDE                         | REGTERKANT/RIGHT HAND SIDE |  |  |  |  |  |  |  |  |  |
|                                                   | YG 29° Y X                 |  |  |  |  |  |  |  |  |  |
| L1                                                | R1                         |  |  |  |  |  |  |  |  |  |