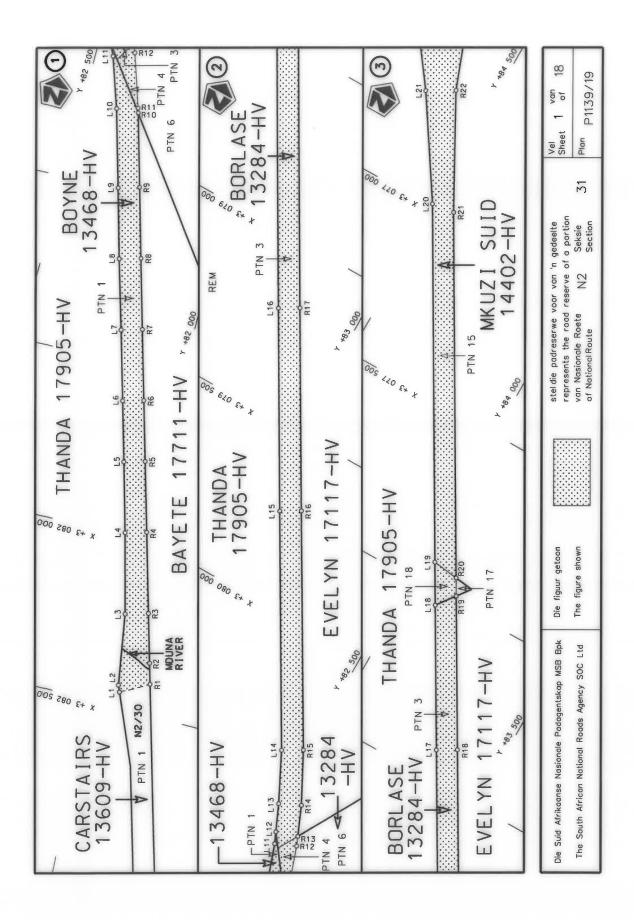

claration No. 803 of 2007 by substituting it in its entirety with the accompanying sheets 1 to 18 of Plan No. P1139/19.

(National Road N2 Section 31: Mduna River - Pongola River)

MINISTER OF TRANSPORT

## **DEPARTEMENT VAN VERVOER**

NO. 808

9 September 2021

# DIE SUID-AFRIKAANSE NASIONALE PADAGENTSKAP MSB BEPERK

Registrasie No: 1998/009584/30

#### **VERKLARING WYSIGING VAN NASIONALE PAD N2 SEKSIE 31**

WYSIGING VAN VERKLARING No. 803 VAN 2007.

Kragtens Artikel 40(1)(b) van die Suid Afrikaanse Nasionale Padagentskap Beperk en Nasionale Paaie Wet 1998 (Wet No.7 van 1998), wysig ek hiermee Verklaring No. 803 van 2007 deur dit in sy geheel te vervang, met meegaande velle 1 tot 18 van Plan No. P1139/19.

(Nasionale Pad N2 Seksie 31: Mduna Rivier - Pongola Rivier)

MINISTER VAN VERVOER

























|                                                                                                                | PADR                                                                                                                                                           | ESER                                                                                                                                                                                                                 | WE KO                                          | ÖF                                      | RDIN                                 | IATE