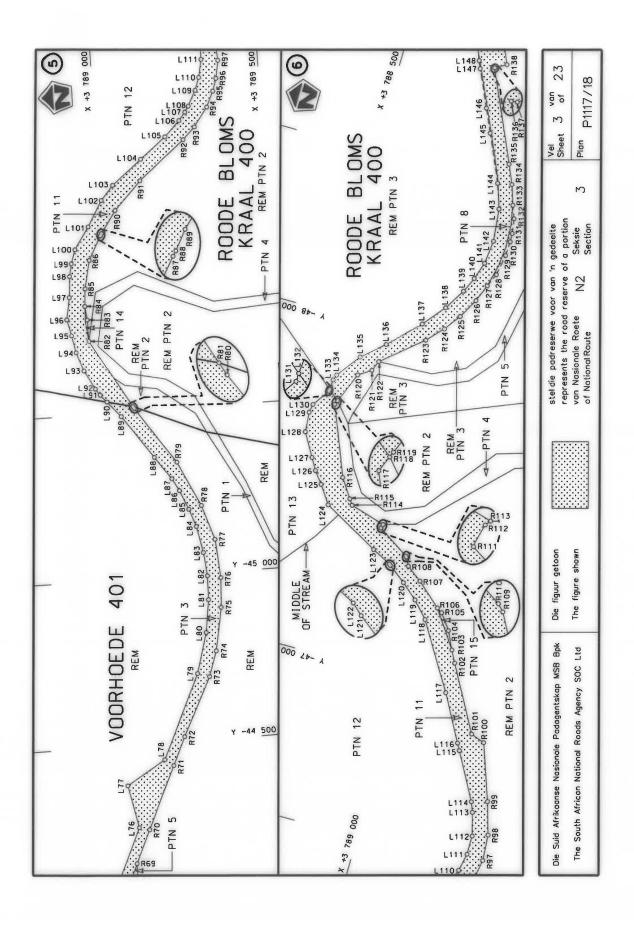

#### **DECLARATION AMENDMENT OF NATIONAL ROAD N4 SECTION 4**

AMENDMENT OF DECLARATION No. 145 OF 2008.

By virtue of section 40(1)(b) of the South African National Roads Agency Limited and the National Roads Act 1998 (Act No. 7 of 1998), I hereby amend Declaration No. 145 of 2008 by substituting it in its entirety, with the accompanying sheets 1 to 17 of Plan No. P1096/18.

(National Road N4 Section 4: Rhenosterfontein - Leeuwfontein)

MINISTER OF TRANSPORT