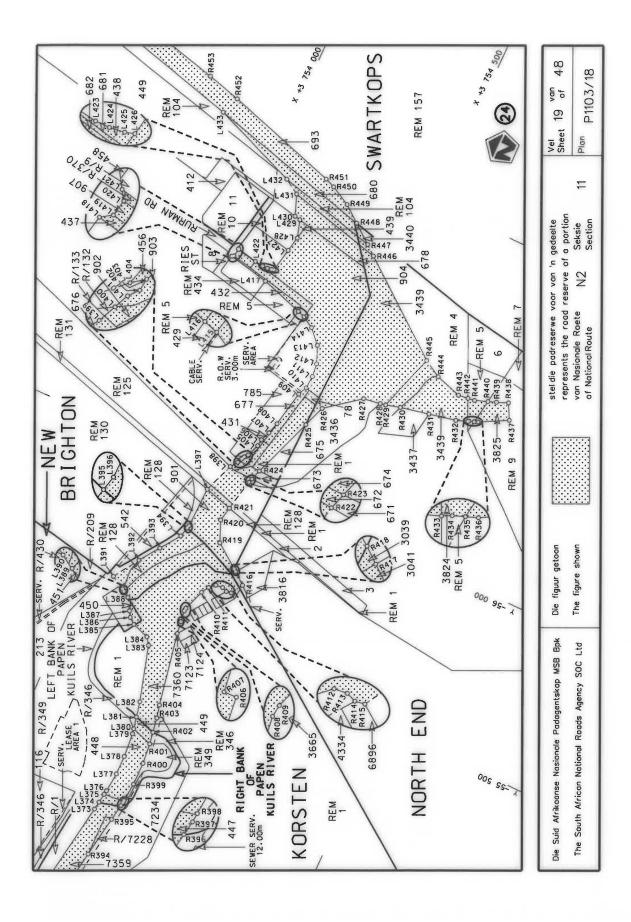

#### **DECLARATION AMENDMENT OF NATIONAL ROAD N4 SECTION 4**

AMENDMENT OF DECLARATION No. 145 OF 2008.

By virtue of section 40(1)(b) of the South African National Roads Agency Limited and the National Roads Act 1998 (Act No. 7 of 1998), I hereby amend Declaration No. 145 of 2008 by substituting it in its entirety, with the accompanying sheets 1 to 17 of Plan No. P1096/18.

(National Road N4 Section 4: Rhenosterfontein - Leeuwfontein)

MINISTER OF TRANSPORT