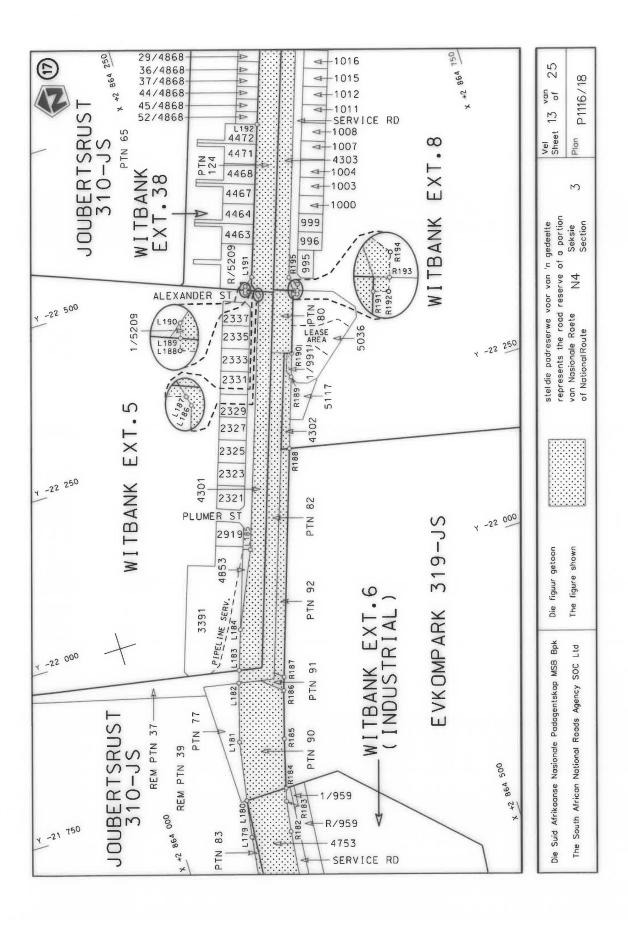

#### **DECLARATION AMENDMENT OF NATIONAL ROAD N4 SECTION 4**

AMENDMENT OF DECLARATION No. 145 OF 2008.

By virtue of section 40(1)(b) of the South African National Roads Agency Limited and the National Roads Act 1998 (Act No. 7 of 1998), I hereby amend Declaration No. 145 of 2008 by substituting it in its entirety, with the accompanying sheets 1 to 17 of Plan No. P1096/18.

(National Road N4 Section 4: Rhenosterfontein - Leeuwfontein)

MINISTER OF TRANSPORT