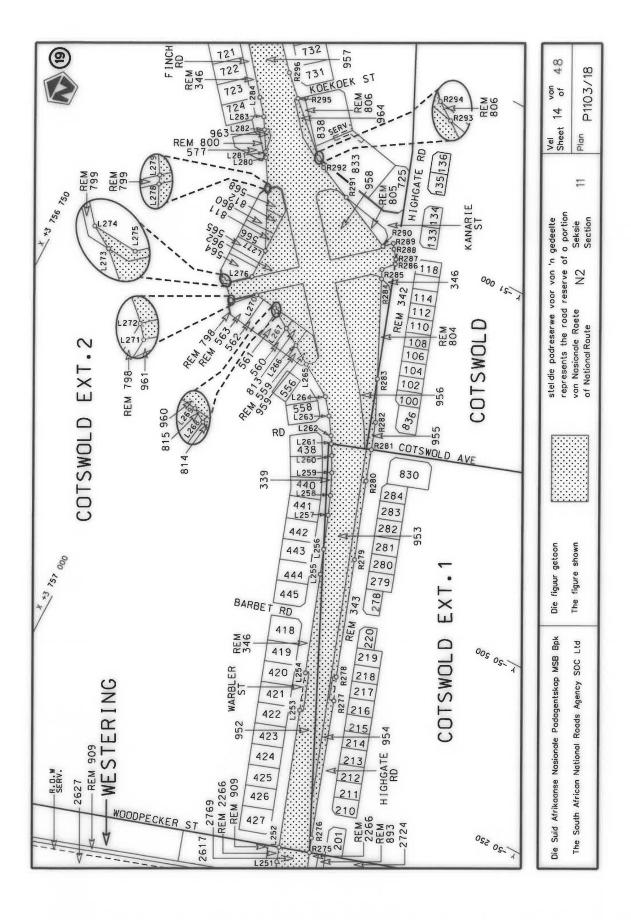

#### **DECLARATION AMENDMENT OF NATIONAL ROAD N4 SECTION 4**

AMENDMENT OF DECLARATION No. 145 OF 2008.

By virtue of section 40(1)(b) of the South African National Roads Agency Limited and the National Roads Act 1998 (Act No. 7 of 1998), I hereby amend Declaration No. 145 of 2008 by substituting it in its entirety, with the accompanying sheets 1 to 17 of Plan No. P1096/18.

(National Road N4 Section 4: Rhenosterfontein - Leeuwfontein)

MINISTER OF TRANSPORT