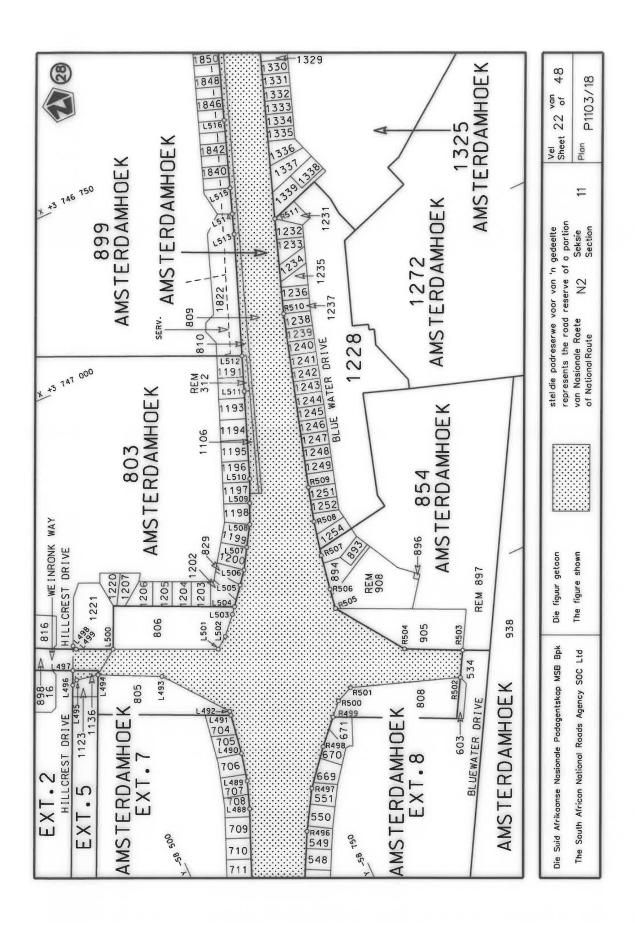

ING No.'s 236 VAN 1972, 43 VAN 1972 EN 54 VAN 1987.

Kragtens Artikel 40(1)(b) van die Suid Afrikaanse Nasionale Padagentskap Beperk en Nasionale Paaie Wet 1998 (Wet No.7 van 1998), wysig ek hiermee (I) Verklaring No. 236 of 1972, 'n gedeelte van die Skedule, synde die gedeelte van die beskrywende verklaring van die pad vanaf Witteklip tot by Colchester, (II) Verklaring No. 43 van 1972 in sy geheel, (III) Verklaring No. 54 of 1987, 'n gedeelte van die Skedule, synde die gedeelte van die beskrywende verklaring van die pad vanaf Colchester tot by Vetmaakvlakte, deur alle velle van hulle respektiewelike Planne te vervang met meegaande velle 1 tot 48 van Plan No. P1103/18.

(Nasionale Pad N2 Seksie 11: Witteklip - Vetmaakvlakte)

MINISTER VAN VERVOER



































































|                                                                                                                                                                                                                                                                                          | PADRESERWE KOÖRDIN