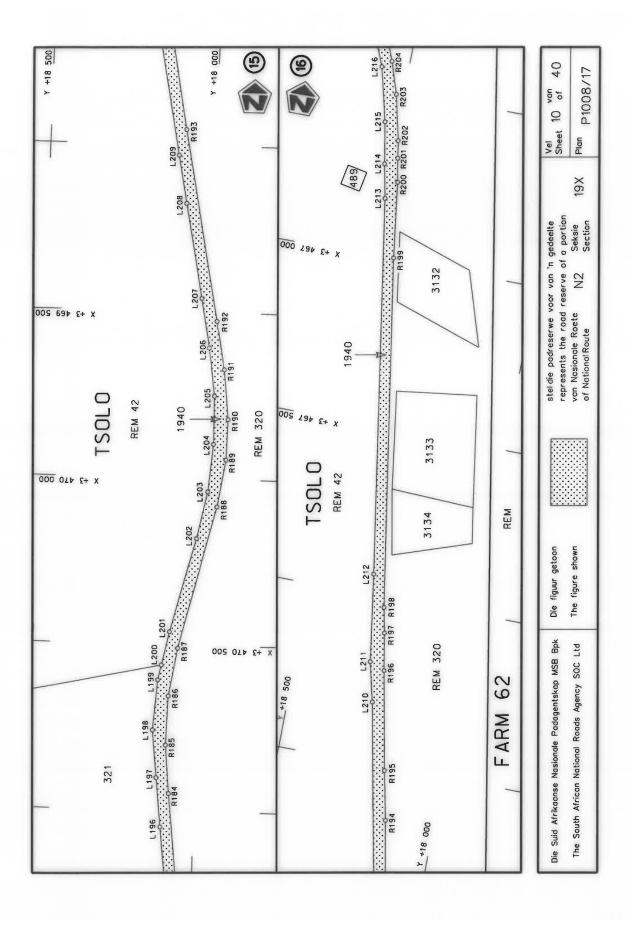

#### **DECLARATION AMENDMENT OF NATIONAL ROAD N4 SECTION 4**

AMENDMENT OF DECLARATION No. 145 OF 2008.

By virtue of section 40(1)(b) of the South African National Roads Agency Limited and the National Roads Act 1998 (Act No. 7 of 1998), I hereby amend Declaration No. 145 of 2008 by substituting it in its entirety, with the accompanying sheets 1 to 17 of Plan No. P1096/18.

(National Road N4 Section 4: Rhenosterfontein - Leeuwfontein)

MINISTER OF TRANSPORT