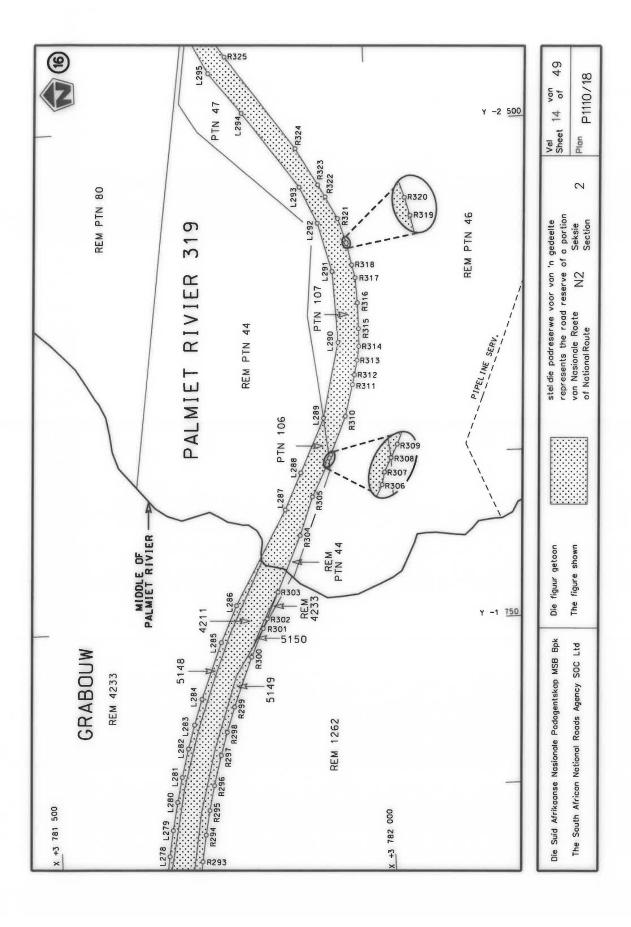

#### **DECLARATION AMENDMENT OF NATIONAL ROAD N4 SECTION 4**

AMENDMENT OF DECLARATION No. 145 OF 2008.

By virtue of section 40(1)(b) of the South African National Roads Agency Limited and the National Roads Act 1998 (Act No. 7 of 1998), I hereby amend Declaration No. 145 of 2008 by substituting it in its entirety, with the accompanying sheets 1 to 17 of Plan No. P1096/18.

(National Road N4 Section 4: Rhenosterfontein - Leeuwfontein)

MINISTER OF TRANSPORT