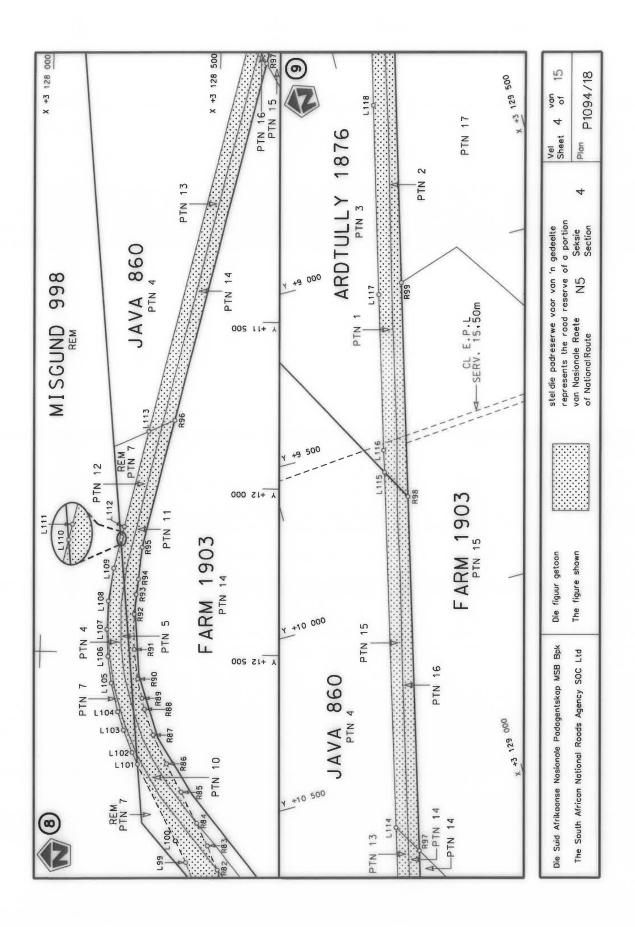

#### **DECLARATION AMENDMENT OF NATIONAL ROAD N4 SECTION 4**

AMENDMENT OF DECLARATION No. 145 OF 2008.

By virtue of section 40(1)(b) of the South African National Roads Agency Limited and the National Roads Act 1998 (Act No. 7 of 1998), I hereby amend Declaration No. 145 of 2008 by substituting it in its entirety, with the accompanying sheets 1 to 17 of Plan No. P1096/18.

(National Road N4 Section 4: Rhenosterfontein - Leeuwfontein)

MINISTER OF TRANSPORT

#### **VERKLARING WYSIGING VAN NASIONALE PAD N4 SEKSIE 4**

WYSIGING VAN VERKLARING No. 145 VAN 2008.

Kragtens Artikel 40(1)(b) van die Suid-Afrikaanse Nasionale Padagentskap Beperk en Nasionale Paaie Wet 1998 (Wet No. 7 van 1998), wysig ek hiermee Verklaring No. 145 van 2008 deur dit in sy geheel te vervang, met bygaande velle 1 tot 17 van Plan No. P1096/18.

(Nasionale Pad N4 Seksie 4: Rhenosterfontein – Leeuwfontein)

MINISTER VAN VERVOER

| PADRESERWE KOÖRDINATE / ROAD RESERVE CO-ORDINATES |                            |  |  |  |  |  |  |  |  |  |
|---------------------------------------------------|----------------------------|--|--|--|--|--|--|--|--|--|
| LINKERKANT/LEFT HAND SIDE                         | REGTERKANT/RIGHT HAND SIDE |  |  |  |  |  |  |  |  |  |
|                                                   | YG 29° Y X                 |  |  |  |  |  |  |  |  |  |
| L1                                                | R1                         |  |  |  |  |  |  |  |  |  |