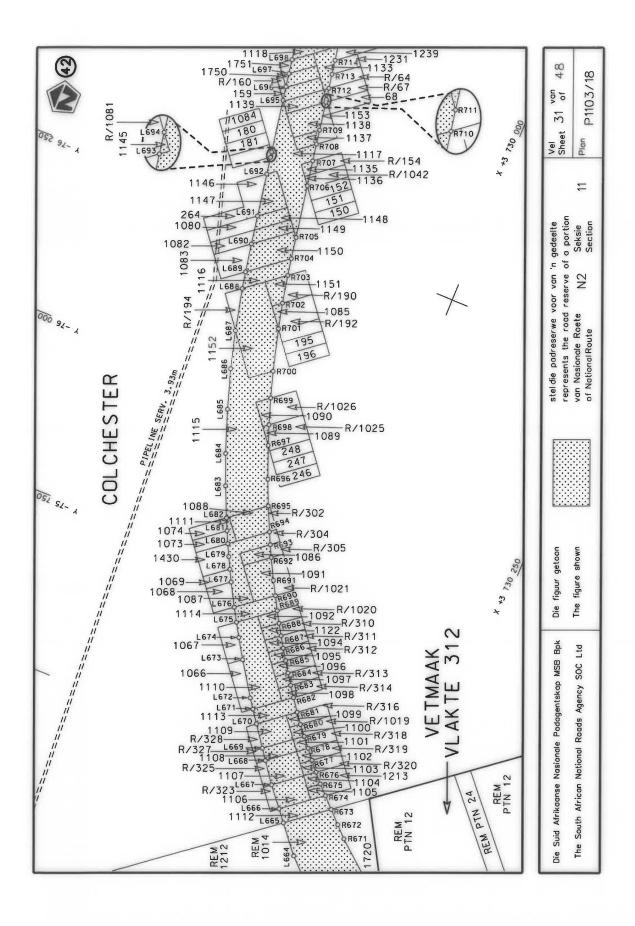

#### **DECLARATION AMENDMENT OF NATIONAL ROAD N4 SECTION 4**

AMENDMENT OF DECLARATION No. 145 OF 2008.

By virtue of section 40(1)(b) of the South African National Roads Agency Limited and the National Roads Act 1998 (Act No. 7 of 1998), I hereby amend Declaration No. 145 of 2008 by substituting it in its entirety, with the accompanying sheets 1 to 17 of Plan No. P1096/18.

(National Road N4 Section 4: Rhenosterfontein - Leeuwfontein)

MINISTER OF TRANSPORT