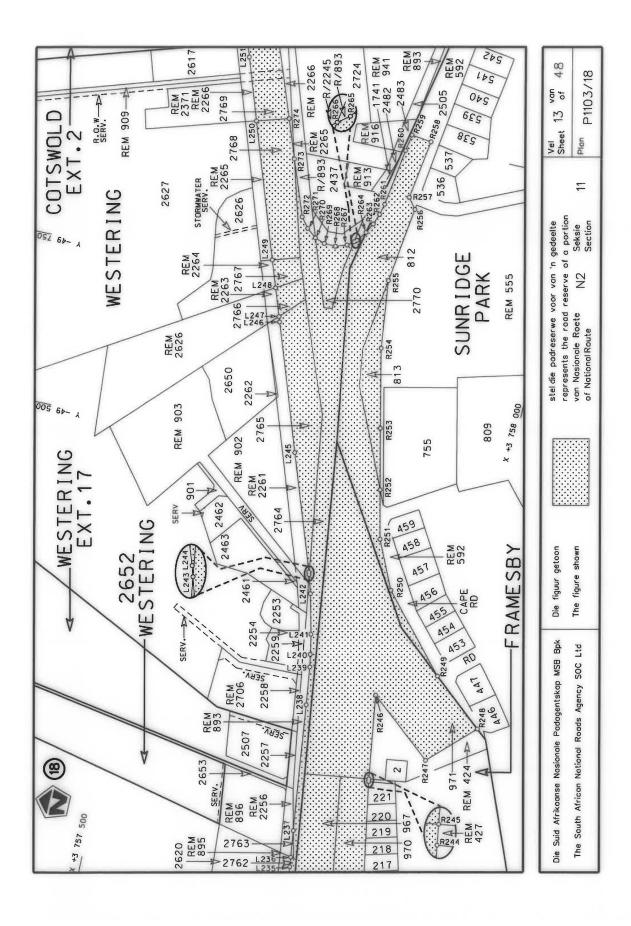

#### **DECLARATION AMENDMENT OF NATIONAL ROAD N4 SECTION 4**

AMENDMENT OF DECLARATION No. 145 OF 2008.

By virtue of section 40(1)(b) of the South African National Roads Agency Limited and the National Roads Act 1998 (Act No. 7 of 1998), I hereby amend Declaration No. 145 of 2008 by substituting it in its entirety, with the accompanying sheets 1 to 17 of Plan No. P1096/18.

(National Road N4 Section 4: Rhenosterfontein - Leeuwfontein)

MINISTER OF TRANSPORT