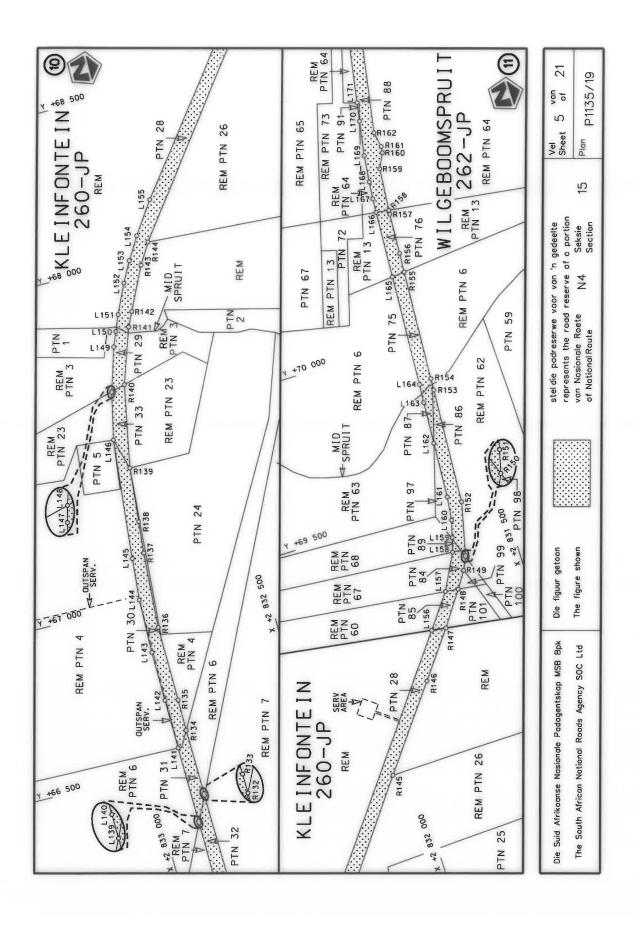

#### **DECLARATION AMENDMENT OF NATIONAL ROAD N4 SECTION 4**

AMENDMENT OF DECLARATION No. 145 OF 2008.

By virtue of section 40(1)(b) of the South African National Roads Agency Limited and the National Roads Act 1998 (Act No. 7 of 1998), I hereby amend Declaration No. 145 of 2008 by substituting it in its entirety, with the accompanying sheets 1 to 17 of Plan No. P1096/18.

(National Road N4 Section 4: Rhenosterfontein - Leeuwfontein)

MINISTER OF TRANSPORT

#### **VERKLARING WYSIGING VAN NASIONALE PAD N4 SEKSIE 4**

WYSIGING VAN VERKLARING No. 145 VAN 2008.

Kragtens Artikel 40(1)(b) van die Suid-Afrikaanse Nasionale Padagentskap Beperk en Nasionale Paaie Wet 1998 (Wet No. 7 van 1998), wysig ek hiermee Verklaring No. 145 van 2008 deur dit in sy geheel te vervang, met bygaande velle 1 tot 17 van Plan No. P1096/18.

(Nasionale Pad N4 Seksie 4: Rhenosterfontein – Leeuwfontein)

MINISTER VAN VERVOER

| PADRESERWE KOÖRDINATE / ROAD RESERVE CO-ORDINATES |                            |  |  |  |  |  |  |  |  |  |
|---------------------------------------------------|----------------------------|--|--|--|--|--|--|--|--|--|
| LINKERKANT/LEFT HAND SIDE                         | REGTERKANT/RIGHT HAND SIDE |  |  |  |  |  |  |  |  |  |
|                                                   | YG 29° Y X                 |  |  |  |  |  |  |  |  |  |
| L1                                                | R1                         |  |  |  |  |  |  |  |  |  |