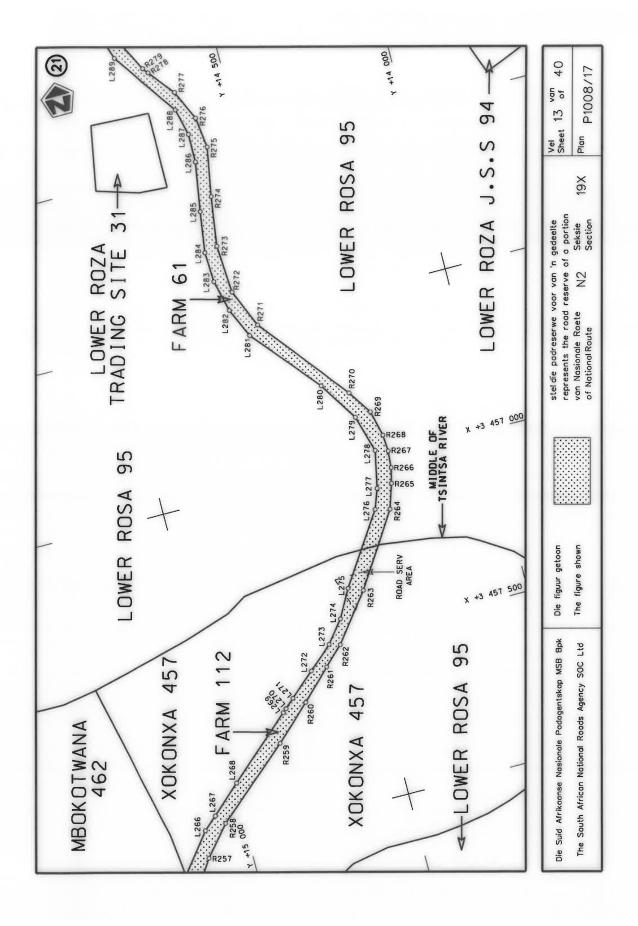

#### **DECLARATION AMENDMENT OF NATIONAL ROAD N4 SECTION 4**

AMENDMENT OF DECLARATION No. 145 OF 2008.

By virtue of section 40(1)(b) of the South African National Roads Agency Limited and the National Roads Act 1998 (Act No. 7 of 1998), I hereby amend Declaration No. 145 of 2008 by substituting it in its entirety, with the accompanying sheets 1 to 17 of Plan No. P1096/18.

(National Road N4 Section 4: Rhenosterfontein - Leeuwfontein)

MINISTER OF TRANSPORT