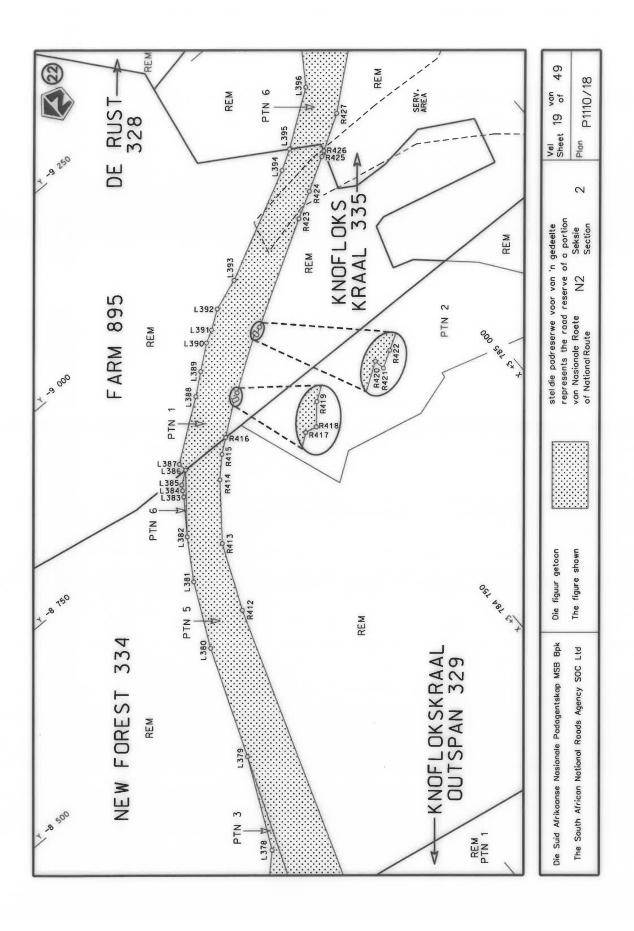

#### **DECLARATION AMENDMENT OF NATIONAL ROAD N4 SECTION 4**

AMENDMENT OF DECLARATION No. 145 OF 2008.

By virtue of section 40(1)(b) of the South African National Roads Agency Limited and the National Roads Act 1998 (Act No. 7 of 1998), I hereby amend Declaration No. 145 of 2008 by substituting it in its entirety, with the accompanying sheets 1 to 17 of Plan No. P1096/18.

(National Road N4 Section 4: Rhenosterfontein - Leeuwfontein)

MINISTER OF TRANSPORT