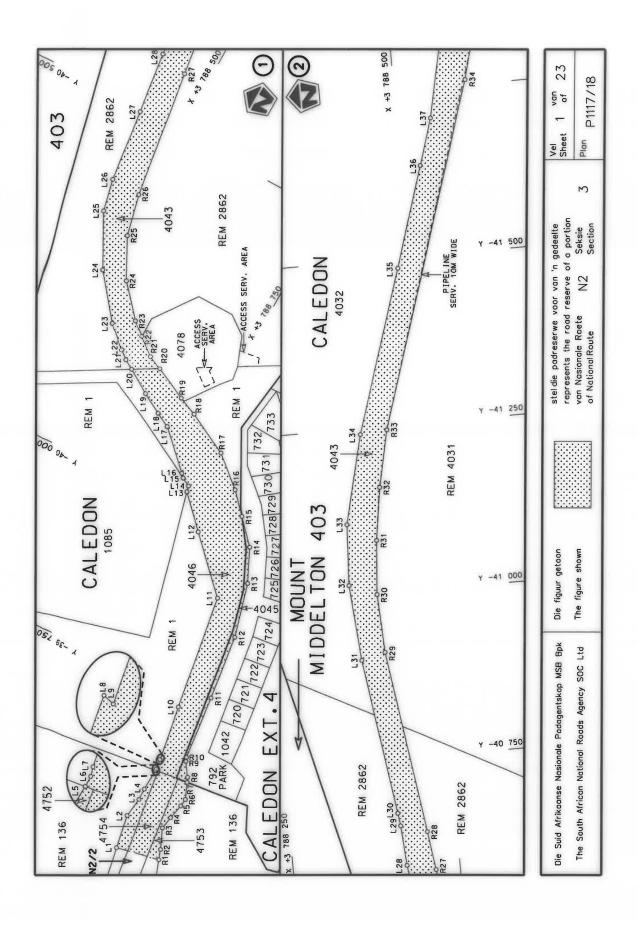

#### **DECLARATION AMENDMENT OF NATIONAL ROAD N4 SECTION 4**

AMENDMENT OF DECLARATION No. 145 OF 2008.

By virtue of section 40(1)(b) of the South African National Roads Agency Limited and the National Roads Act 1998 (Act No. 7 of 1998), I hereby amend Declaration No. 145 of 2008 by substituting it in its entirety, with the accompanying sheets 1 to 17 of Plan No. P1096/18.

(National Road N4 Section 4: Rhenosterfontein - Leeuwfontein)

MINISTER OF TRANSPORT