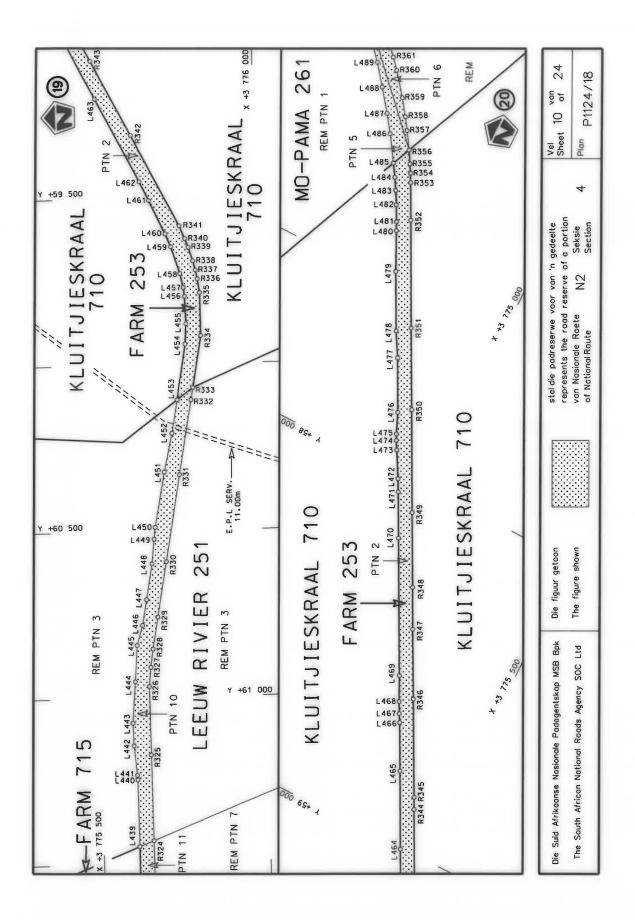

#### **DECLARATION AMENDMENT OF NATIONAL ROAD N4 SECTION 4**

AMENDMENT OF DECLARATION No. 145 OF 2008.

By virtue of section 40(1)(b) of the South African National Roads Agency Limited and the National Roads Act 1998 (Act No. 7 of 1998), I hereby amend Declaration No. 145 of 2008 by substituting it in its entirety, with the accompanying sheets 1 to 17 of Plan No. P1096/18.

(National Road N4 Section 4: Rhenosterfontein - Leeuwfontein)

MINISTER OF TRANSPORT

#### **VERKLARING WYSIGING VAN NASIONALE PAD N4 SEKSIE 4**

WYSIGING VAN VERKLARING No. 145 VAN 2008.

Kragtens Artikel 40(1)(b) van die Suid-Afrikaanse Nasionale Padagentskap Beperk en Nasionale Paaie Wet 1998 (Wet No. 7 van 1998), wysig ek hiermee Verklaring No. 145 van 2008 deur dit in sy geheel te vervang, met bygaande velle 1 tot 17 van Plan No. P1096/18.

(Nasionale Pad N4 Seksie 4: Rhenosterfontein – Leeuwfontein)

MINISTER VAN VERVOER

| PADRESERWE KOÖRDINATE / ROAD RESERVE CO-ORDINATES |                            |  |  |  |  |  |  |  |  |  |
|---------------------------------------------------|----------------------------|--|--|--|--|--|--|--|--|--|
| LINKERKANT/LEFT HAND SIDE                         | REGTERKANT/RIGHT HAND SIDE |  |  |  |  |  |  |  |  |  |
|                                                   | YG 29° Y X                 |  |  |  |  |  |  |  |  |  |
| L1                                                | R1                         |  |  |  |  |  |  |  |  |  |