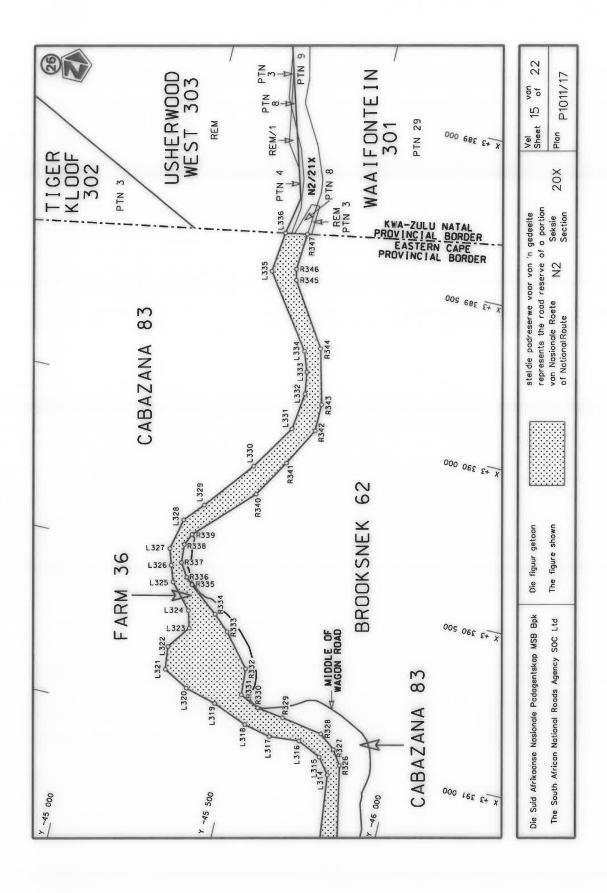

#### **DECLARATION AMENDMENT OF NATIONAL ROAD N4 SECTION 4**

AMENDMENT OF DECLARATION No. 145 OF 2008.

By virtue of section 40(1)(b) of the South African National Roads Agency Limited and the National Roads Act 1998 (Act No. 7 of 1998), I hereby amend Declaration No. 145 of 2008 by substituting it in its entirety, with the accompanying sheets 1 to 17 of Plan No. P1096/18.

(National Road N4 Section 4: Rhenosterfontein - Leeuwfontein)

MINISTER OF TRANSPORT