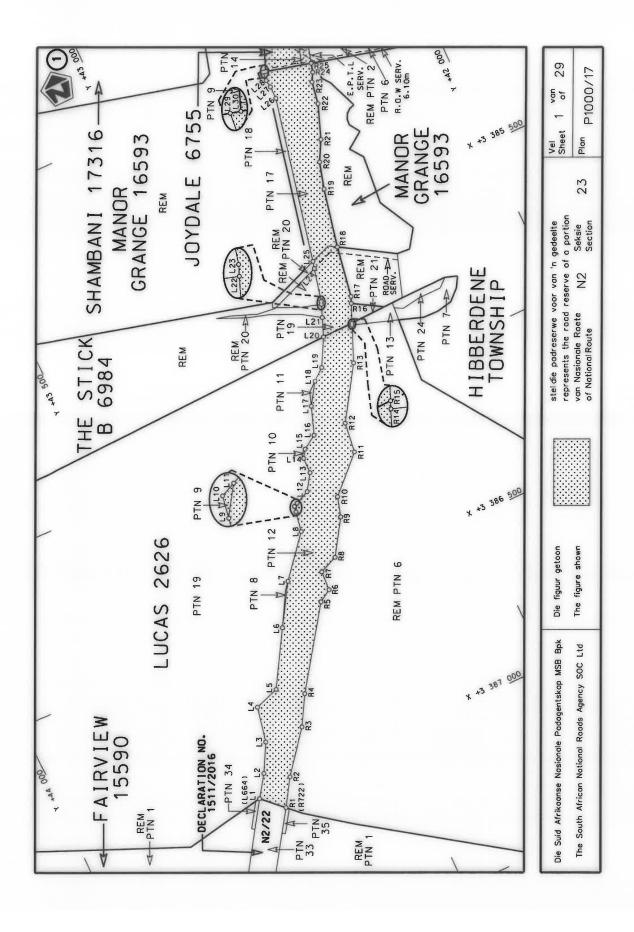

1976, 1735 VAN 1994, 200 VAN 1974 EN 2295 VAN 1993.

Kragtens Artikel 40(1)(b) van die Suid Afrikaanse Nasionale Padagentskap Beperk en Nasionale Paaie Wet 1998 (Wet No.7 van 1998), wysig ek hiermee (I) Verklaring No. 7 van 1981 in sy geheel, (II) Verklaring No. 1233 van 2004 in sy geheel, (IV) Verklaring No. 1517 van 1988 in sy geheel, (V) Verklaring No. 123 van 1972 in sy geheel, (VI) Verklaring No. 41 van 1976 in sy geheel, (VII) Verklaring No. 1735 van 1994 in sy geheel, (VIII) Verklaring No. 200 van 1974 en 2295 van 1993, die gedeelte van die roete vanaf sy begin tot by die Umkomaasrivier op vel No. 2 en 2A van Plan No. P317/80, deur dit te vervang met meegaande velle 1 tot 29 van Plan No. P1000/17.

(National Road N2 Section 23: Umzumberivier – Umkomaasrivier)

MINISTER VAN VERVOER



















CONTINUES ON PAGE 130 OF BOOK 2

Printed by and obtainable from the Government Printer, Bosman Street, Private Bag X85, Pretoria, 0001 Contact Centre Tel: 012-748 6200. eMail: info.egazette@gpw.gov.za Publications: Tel: (012) 748 6053, 748 6061, 748 6065



# overnment Gazette

Vol. 675

September 2021 September

No. 45100

Part 2 of 6

N.B. The Government Printing Works will not be held responsible for the quality of "Hard Copies" or "Electronic Files" submitted for publication purposes



AIDS HELPLINE: 0800-0123-22 Prevention is the cure





















|                                                                                                                | PADRES                                                                                     | SERWE