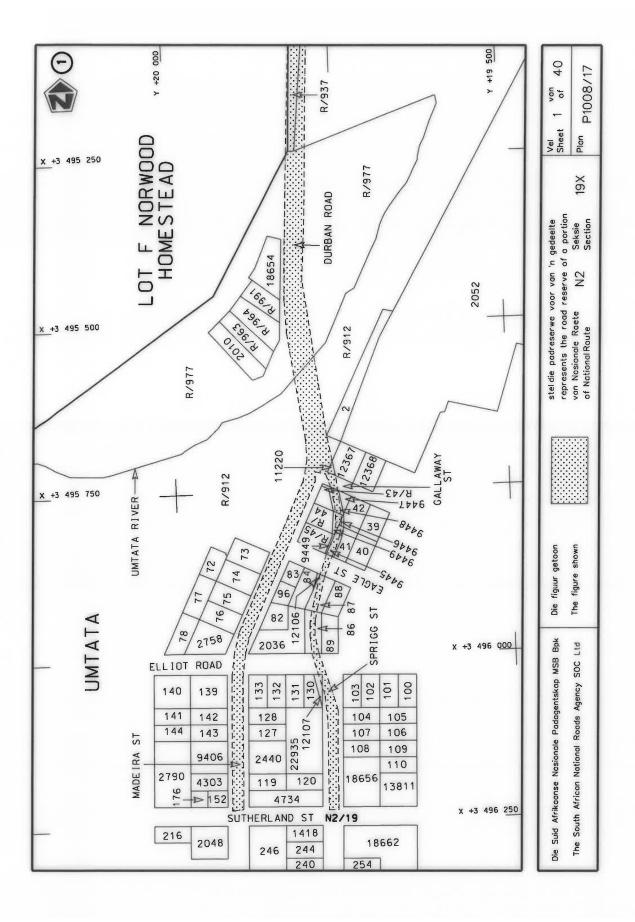

#### **DECLARATION AMENDMENT OF NATIONAL ROAD N4 SECTION 4**

AMENDMENT OF DECLARATION No. 145 OF 2008.

By virtue of section 40(1)(b) of the South African National Roads Agency Limited and the National Roads Act 1998 (Act No. 7 of 1998), I hereby amend Declaration No. 145 of 2008 by substituting it in its entirety, with the accompanying sheets 1 to 17 of Plan No. P1096/18.

(National Road N4 Section 4: Rhenosterfontein - Leeuwfontein)

MINISTER OF TRANSPORT