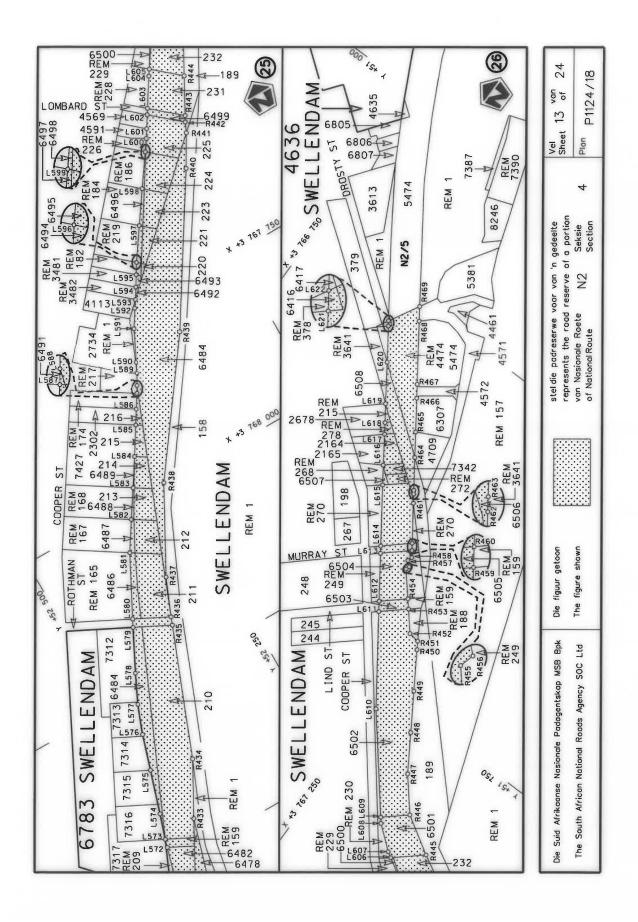

#### **DECLARATION AMENDMENT OF NATIONAL ROAD N4 SECTION 4**

AMENDMENT OF DECLARATION No. 145 OF 2008.

By virtue of section 40(1)(b) of the South African National Roads Agency Limited and the National Roads Act 1998 (Act No. 7 of 1998), I hereby amend Declaration No. 145 of 2008 by substituting it in its entirety, with the accompanying sheets 1 to 17 of Plan No. P1096/18.

(National Road N4 Section 4: Rhenosterfontein - Leeuwfontein)

MINISTER OF TRANSPORT