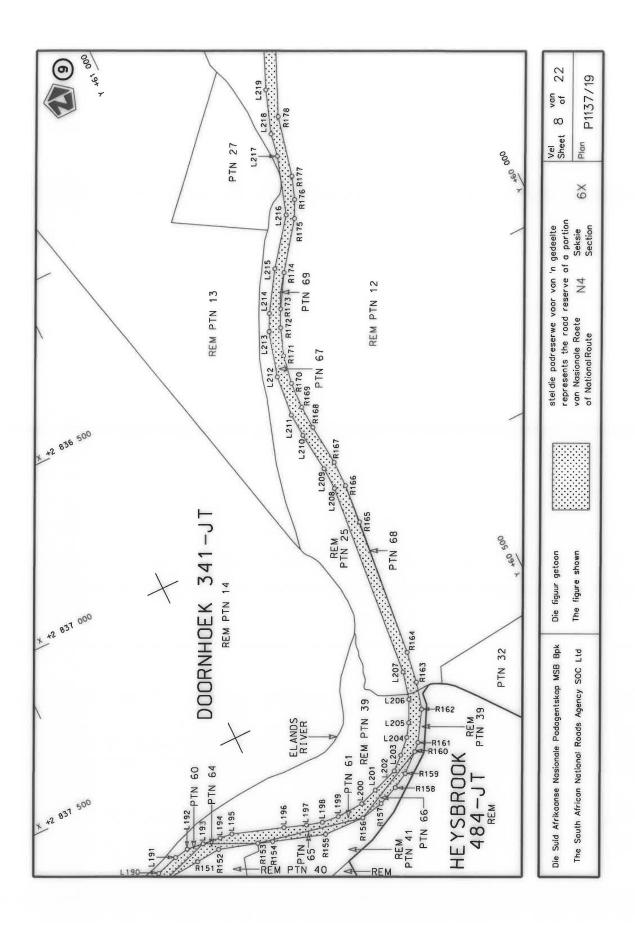

#### **DECLARATION AMENDMENT OF NATIONAL ROAD N4 SECTION 4**

AMENDMENT OF DECLARATION No. 145 OF 2008.

By virtue of section 40(1)(b) of the South African National Roads Agency Limited and the National Roads Act 1998 (Act No. 7 of 1998), I hereby amend Declaration No. 145 of 2008 by substituting it in its entirety, with the accompanying sheets 1 to 17 of Plan No. P1096/18.

(National Road N4 Section 4: Rhenosterfontein - Leeuwfontein)

MINISTER OF TRANSPORT

#### **VERKLARING WYSIGING VAN NASIONALE PAD N4 SEKSIE 4**

WYSIGING VAN VERKLARING No. 145 VAN 2008.

Kragtens Artikel 40(1)(b) van die Suid-Afrikaanse Nasionale Padagentskap Beperk en Nasionale Paaie Wet 1998 (Wet No. 7 van 1998), wysig ek hiermee Verklaring No. 145 van 2008 deur dit in sy geheel te vervang, met bygaande velle 1 tot 17 van Plan No. P1096/18.

(Nasionale Pad N4 Seksie 4: Rhenosterfontein – Leeuwfontein)

MINISTER VAN VERVOER

| PADRESERWE KOÖRDINATE / ROAD RESERVE CO-ORDINATES |                            |  |  |  |  |  |  |  |  |  |
|---------------------------------------------------|----------------------------|--|--|--|--|--|--|--|--|--|
| LINKERKANT/LEFT HAND SIDE                         | REGTERKANT/RIGHT HAND SIDE |  |  |  |  |  |  |  |  |  |
|                                                   | YG 29° Y X                 |  |  |  |  |  |  |  |  |  |
| L1                                                | R1                         |  |  |  |  |  |  |  |  |  |