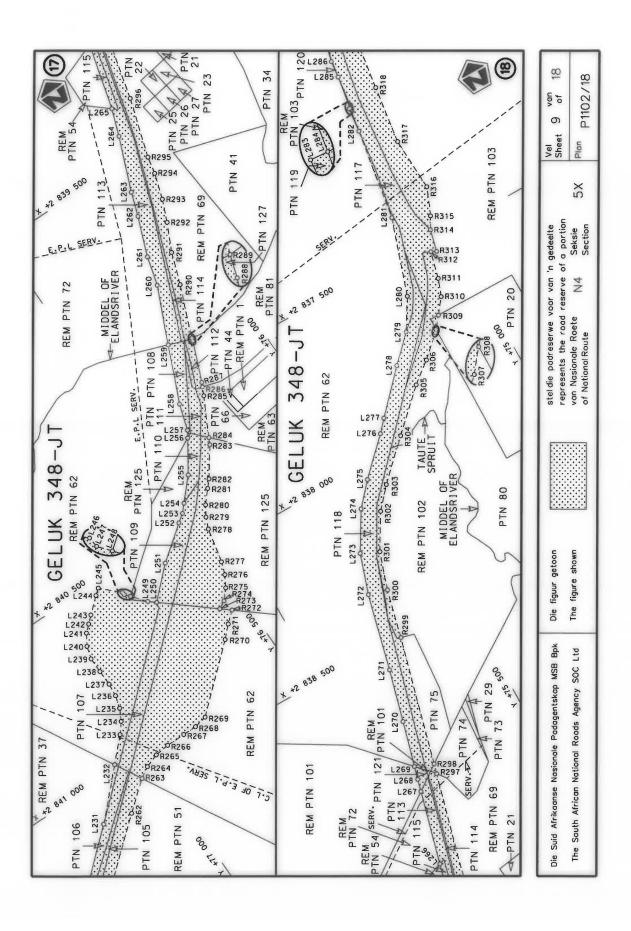

#### **DECLARATION AMENDMENT OF NATIONAL ROAD N4 SECTION 4**

AMENDMENT OF DECLARATION No. 145 OF 2008.

By virtue of section 40(1)(b) of the South African National Roads Agency Limited and the National Roads Act 1998 (Act No. 7 of 1998), I hereby amend Declaration No. 145 of 2008 by substituting it in its entirety, with the accompanying sheets 1 to 17 of Plan No. P1096/18.

(National Road N4 Section 4: Rhenosterfontein - Leeuwfontein)

MINISTER OF TRANSPORT

#### **VERKLARING WYSIGING VAN NASIONALE PAD N4 SEKSIE 4**

WYSIGING VAN VERKLARING No. 145 VAN 2008.

Kragtens Artikel 40(1)(b) van die Suid-Afrikaanse Nasionale Padagentskap Beperk en Nasionale Paaie Wet 1998 (Wet No. 7 van 1998), wysig ek hiermee Verklaring No. 145 van 2008 deur dit in sy geheel te vervang, met bygaande velle 1 tot 17 van Plan No. P1096/18.

(Nasionale Pad N4 Seksie 4: Rhenosterfontein – Leeuwfontein)

MINISTER VAN VERVOER

| PADRESERWE KOÖRDINATE / ROAD RESERVE CO-ORDINATES |                            |  |  |  |  |  |  |  |  |  |
|---------------------------------------------------|----------------------------|--|--|--|--|--|--|--|--|--|
| LINKERKANT/LEFT HAND SIDE                         | REGTERKANT/RIGHT HAND SIDE |  |  |  |  |  |  |  |  |  |
|                                                   | YG 29° Y X                 |  |  |  |  |  |  |  |  |  |
| L1                                                | R1                         |  |  |  |  |  |  |  |  |  |