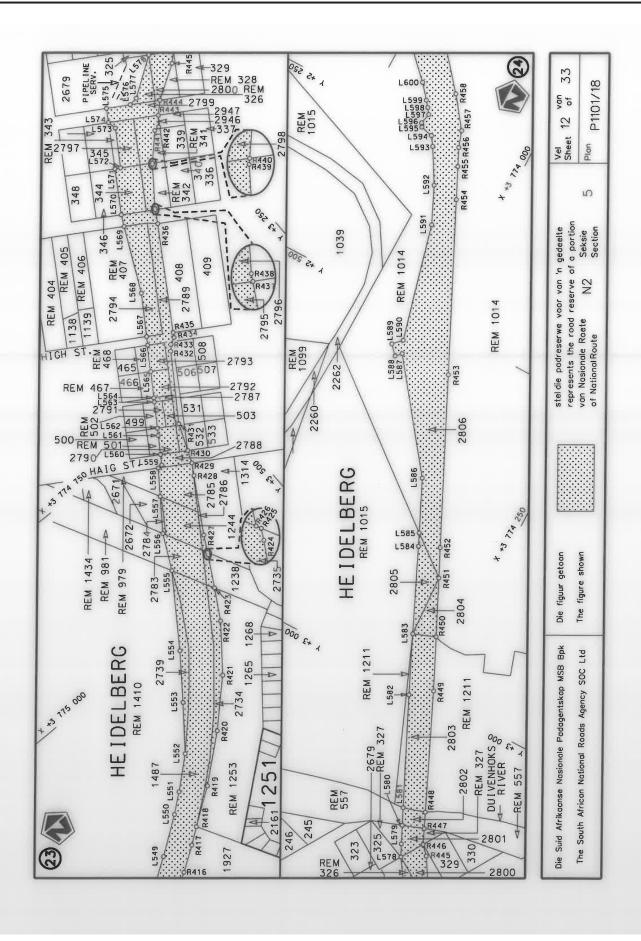

#### **DECLARATION AMENDMENT OF NATIONAL ROAD N4 SECTION 4**

AMENDMENT OF DECLARATION No. 145 OF 2008.

By virtue of section 40(1)(b) of the South African National Roads Agency Limited and the National Roads Act 1998 (Act No. 7 of 1998), I hereby amend Declaration No. 145 of 2008 by substituting it in its entirety, with the accompanying sheets 1 to 17 of Plan No. P1096/18.

(National Road N4 Section 4: Rhenosterfontein - Leeuwfontein)

MINISTER OF TRANSPORT