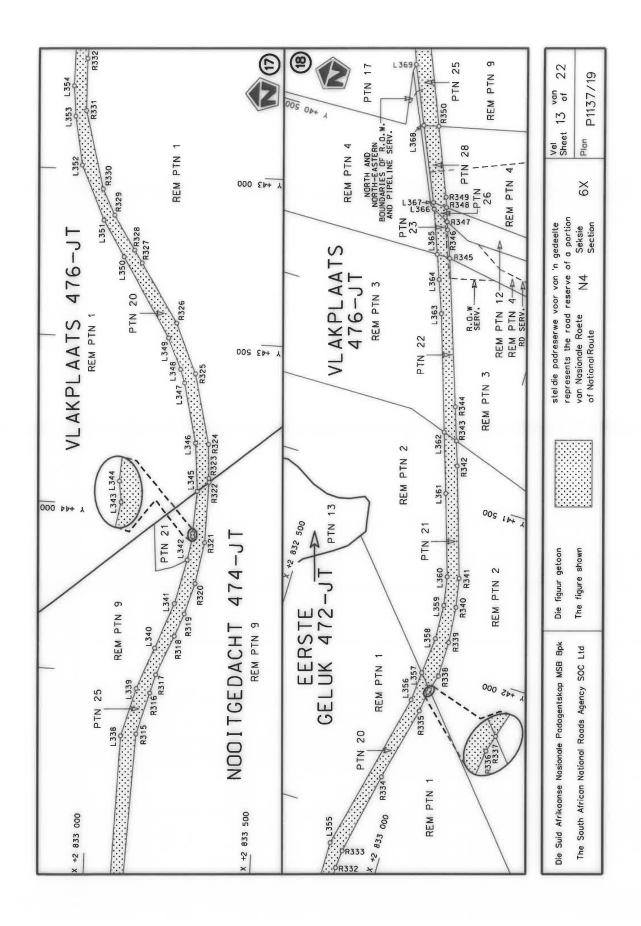

#### **DECLARATION AMENDMENT OF NATIONAL ROAD N4 SECTION 4**

AMENDMENT OF DECLARATION No. 145 OF 2008.

By virtue of section 40(1)(b) of the South African National Roads Agency Limited and the National Roads Act 1998 (Act No. 7 of 1998), I hereby amend Declaration No. 145 of 2008 by substituting it in its entirety, with the accompanying sheets 1 to 17 of Plan No. P1096/18.

(National Road N4 Section 4: Rhenosterfontein - Leeuwfontein)

MINISTER OF TRANSPORT