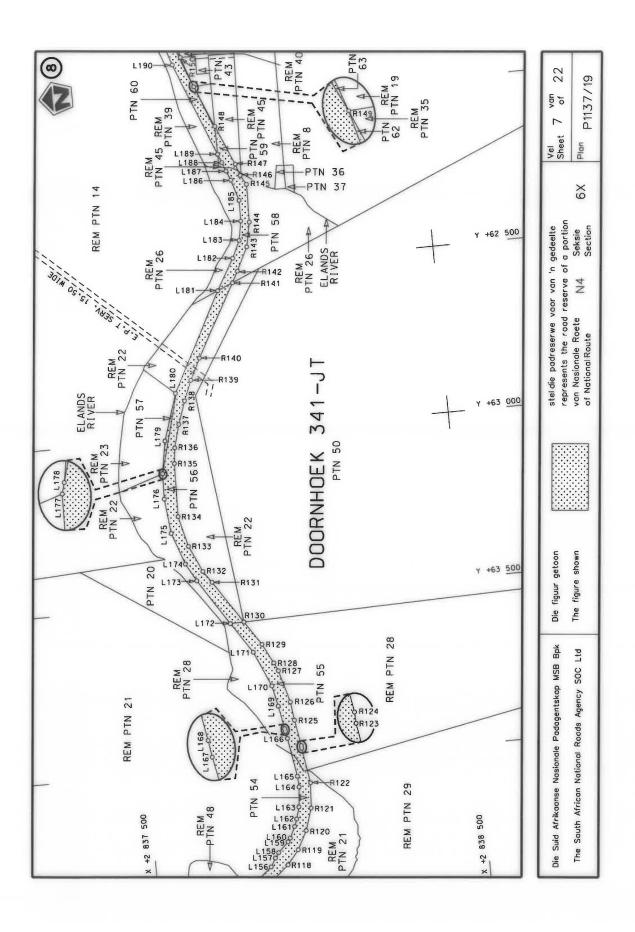

#### **DECLARATION AMENDMENT OF NATIONAL ROAD N4 SECTION 4**

AMENDMENT OF DECLARATION No. 145 OF 2008.

By virtue of section 40(1)(b) of the South African National Roads Agency Limited and the National Roads Act 1998 (Act No. 7 of 1998), I hereby amend Declaration No. 145 of 2008 by substituting it in its entirety, with the accompanying sheets 1 to 17 of Plan No. P1096/18.

(National Road N4 Section 4: Rhenosterfontein - Leeuwfontein)

MINISTER OF TRANSPORT

#### **VERKLARING WYSIGING VAN NASIONALE PAD N4 SEKSIE 4**

WYSIGING VAN VERKLARING No. 145 VAN 2008.

Kragtens Artikel 40(1)(b) van die Suid-Afrikaanse Nasionale Padagentskap Beperk en Nasionale Paaie Wet 1998 (Wet No. 7 van 1998), wysig ek hiermee Verklaring No. 145 van 2008 deur dit in sy geheel te vervang, met bygaande velle 1 tot 17 van Plan No. P1096/18.

(Nasionale Pad N4 Seksie 4: Rhenosterfontein – Leeuwfontein)

MINISTER VAN VERVOER

| PADRESERWE KOÖRDINATE / ROAD RESERVE CO-ORDINATES |                            |  |  |  |  |  |  |  |  |  |
|---------------------------------------------------|----------------------------|--|--|--|--|--|--|--|--|--|
| LINKERKANT/LEFT HAND SIDE                         | REGTERKANT/RIGHT HAND SIDE |  |  |  |  |  |  |  |  |  |
|                                                   | YG 29° Y X                 |  |  |  |  |  |  |  |  |  |
| L1                                                | R1                         |  |  |  |  |  |  |  |  |  |