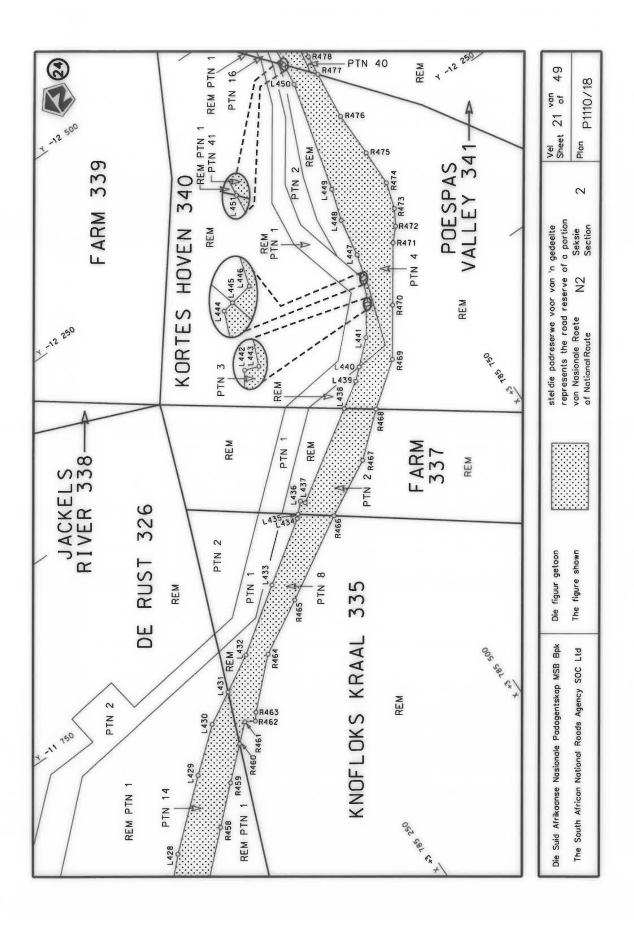

#### **DECLARATION AMENDMENT OF NATIONAL ROAD N4 SECTION 4**

AMENDMENT OF DECLARATION No. 145 OF 2008.

By virtue of section 40(1)(b) of the South African National Roads Agency Limited and the National Roads Act 1998 (Act No. 7 of 1998), I hereby amend Declaration No. 145 of 2008 by substituting it in its entirety, with the accompanying sheets 1 to 17 of Plan No. P1096/18.

(National Road N4 Section 4: Rhenosterfontein - Leeuwfontein)

MINISTER OF TRANSPORT