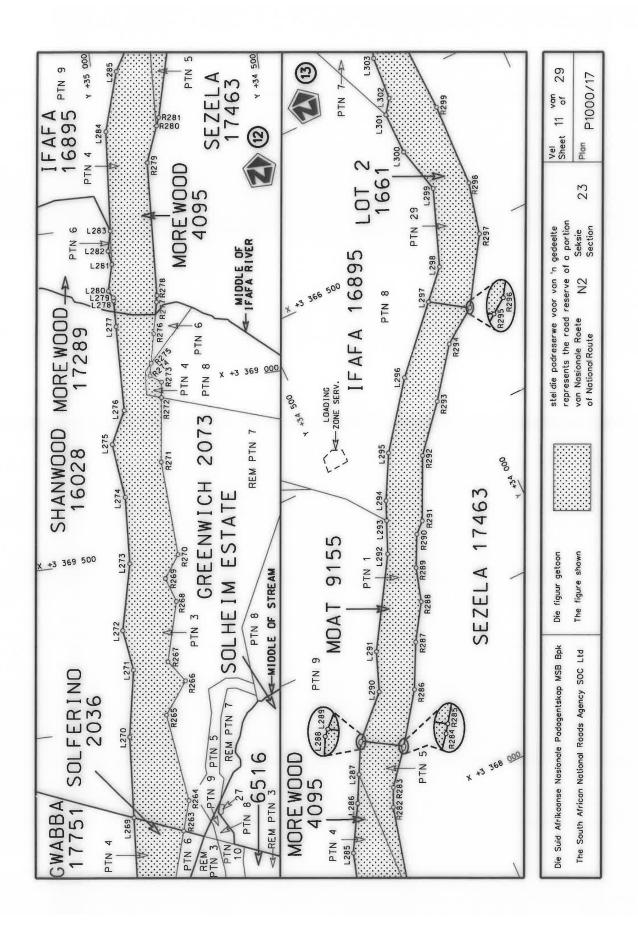

begin tot by die Umkomaasrivier op vel No. 2 en 2A van Plan No. P317/80, deur dit te vervang met meegaande velle 1 tot 29 van Plan No. P1000/17.

(National Road N2 Section 23: Umzumberivier – Umkomaasrivier)

MINISTER VAN VERVOER



















CONTINUES ON PAGE 130 OF BOOK 2

Printed by and obtainable from the Government Printer, Bosman Street, Private Bag X85, Pretoria, 0001 Contact Centre Tel: 012-748 6200. eMail: info.egazette@gpw.gov.za Publications: Tel: (012) 748 6053, 748 6061, 748 6065



# overnment Gazette

Vol. 675

September 2021 September

No. 45100

Part 2 of 6

N.B. The Government Printing Works will not be held responsible for the quality of "Hard Copies" or "Electronic Files" submitted for publication purposes



AIDS HELPLINE: 0800-0123-22 Prevention is the cure





















|                                                                                                                | PADRES                                                                                     | SERWE KO