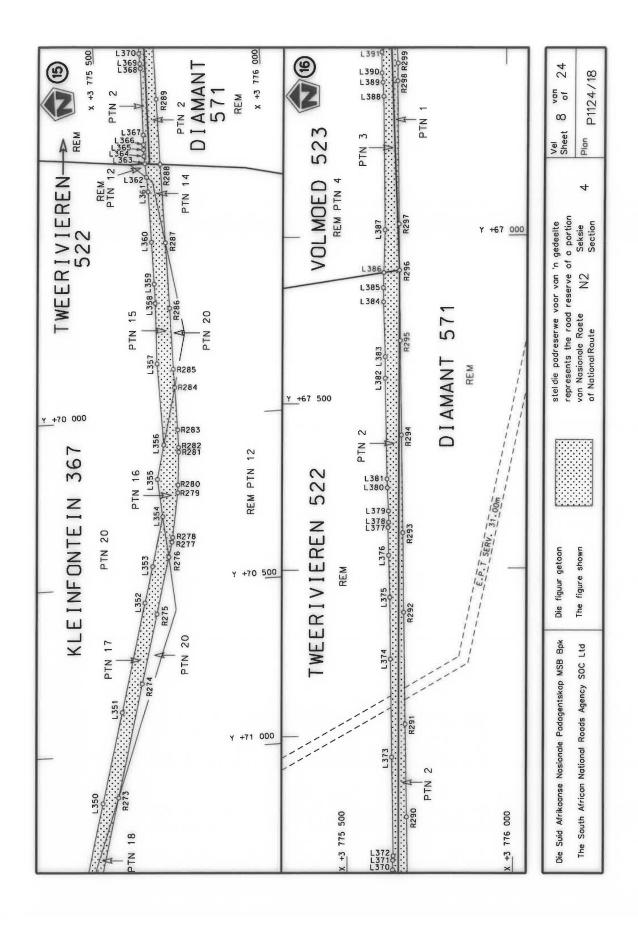

#### **DECLARATION AMENDMENT OF NATIONAL ROAD N4 SECTION 4**

AMENDMENT OF DECLARATION No. 145 OF 2008.

By virtue of section 40(1)(b) of the South African National Roads Agency Limited and the National Roads Act 1998 (Act No. 7 of 1998), I hereby amend Declaration No. 145 of 2008 by substituting it in its entirety, with the accompanying sheets 1 to 17 of Plan No. P1096/18.

(National Road N4 Section 4: Rhenosterfontein - Leeuwfontein)

MINISTER OF TRANSPORT

#### **VERKLARING WYSIGING VAN NASIONALE PAD N4 SEKSIE 4**

WYSIGING VAN VERKLARING No. 145 VAN 2008.

Kragtens Artikel 40(1)(b) van die Suid-Afrikaanse Nasionale Padagentskap Beperk en Nasionale Paaie Wet 1998 (Wet No. 7 van 1998), wysig ek hiermee Verklaring No. 145 van 2008 deur dit in sy geheel te vervang, met bygaande velle 1 tot 17 van Plan No. P1096/18.

(Nasionale Pad N4 Seksie 4: Rhenosterfontein – Leeuwfontein)

MINISTER VAN VERVOER

| PADRESERWE KOÖRDINATE / ROAD RESERVE CO-ORDINATES |                            |  |  |  |  |  |  |  |  |  |
|---------------------------------------------------|----------------------------|--|--|--|--|--|--|--|--|--|
| LINKERKANT/LEFT HAND SIDE                         | REGTERKANT/RIGHT HAND SIDE |  |  |  |  |  |  |  |  |  |
|                                                   | YG 29° Y X                 |  |  |  |  |  |  |  |  |  |
| L1                                                | R1                         |  |  |  |  |  |  |  |  |  |