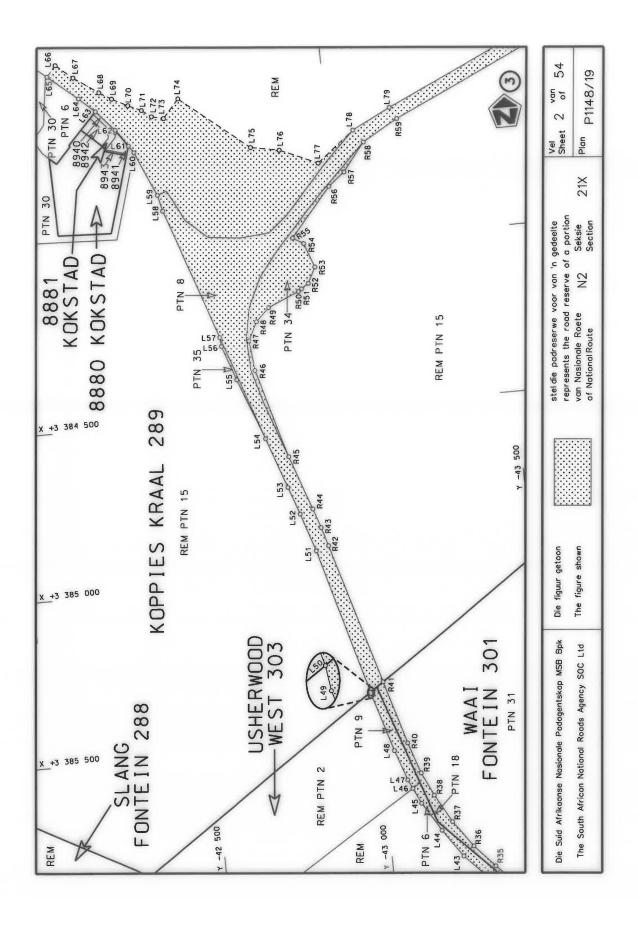

#### **DECLARATION AMENDMENT OF NATIONAL ROAD N4 SECTION 4**

AMENDMENT OF DECLARATION No. 145 OF 2008.

By virtue of section 40(1)(b) of the South African National Roads Agency Limited and the National Roads Act 1998 (Act No. 7 of 1998), I hereby amend Declaration No. 145 of 2008 by substituting it in its entirety, with the accompanying sheets 1 to 17 of Plan No. P1096/18.

(National Road N4 Section 4: Rhenosterfontein - Leeuwfontein)

MINISTER OF TRANSPORT