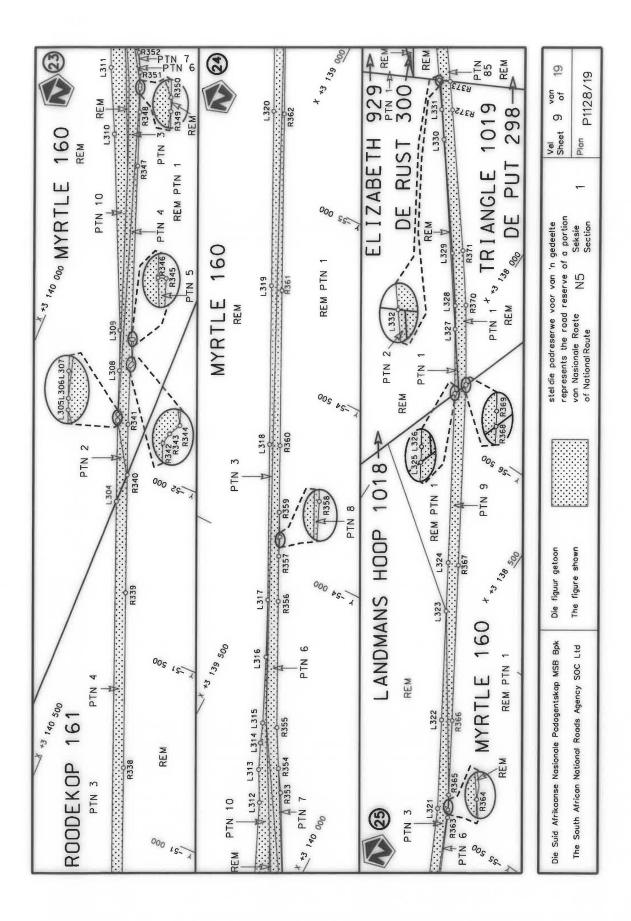

#### **DECLARATION AMENDMENT OF NATIONAL ROAD N4 SECTION 4**

AMENDMENT OF DECLARATION No. 145 OF 2008.

By virtue of section 40(1)(b) of the South African National Roads Agency Limited and the National Roads Act 1998 (Act No. 7 of 1998), I hereby amend Declaration No. 145 of 2008 by substituting it in its entirety, with the accompanying sheets 1 to 17 of Plan No. P1096/18.

(National Road N4 Section 4: Rhenosterfontein - Leeuwfontein)

MINISTER OF TRANSPORT