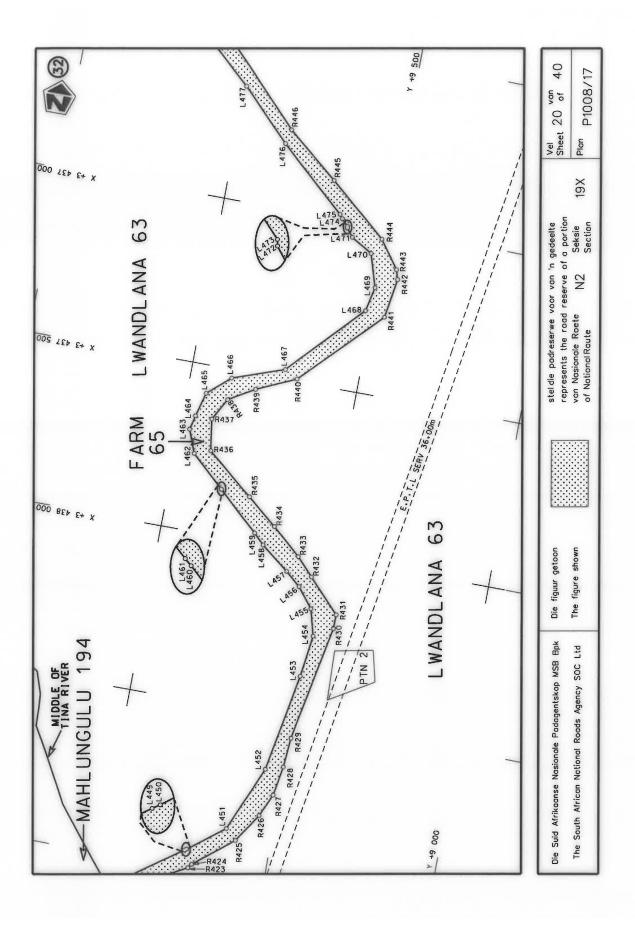

#### **DECLARATION AMENDMENT OF NATIONAL ROAD N4 SECTION 4**

AMENDMENT OF DECLARATION No. 145 OF 2008.

By virtue of section 40(1)(b) of the South African National Roads Agency Limited and the National Roads Act 1998 (Act No. 7 of 1998), I hereby amend Declaration No. 145 of 2008 by substituting it in its entirety, with the accompanying sheets 1 to 17 of Plan No. P1096/18.

(National Road N4 Section 4: Rhenosterfontein - Leeuwfontein)

MINISTER OF TRANSPORT