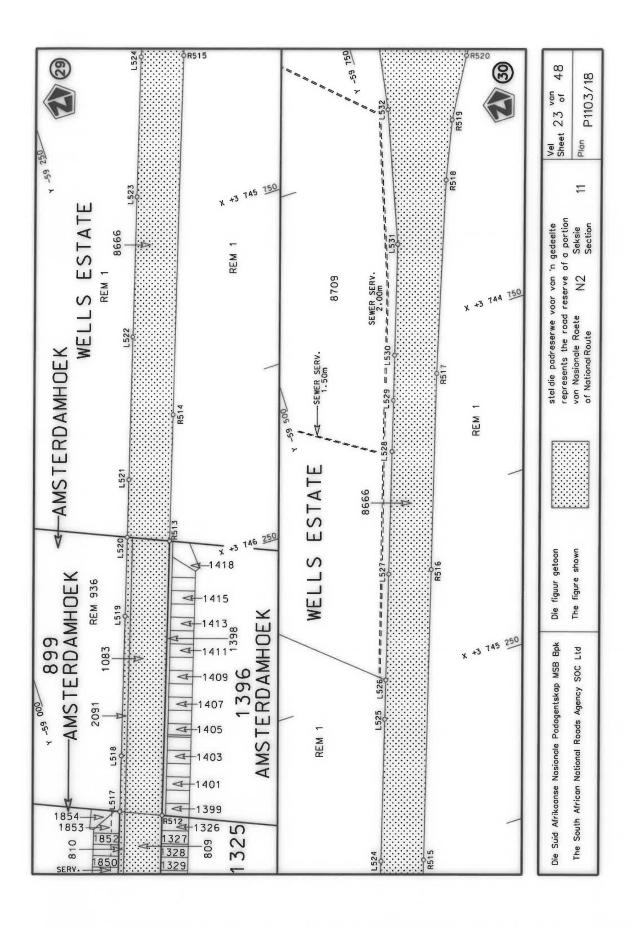

G No.'s 236 VAN 1972, 43 VAN 1972 EN 54 VAN 1987.

Kragtens Artikel 40(1)(b) van die Suid Afrikaanse Nasionale Padagentskap Beperk en Nasionale Paaie Wet 1998 (Wet No.7 van 1998), wysig ek hiermee (I) Verklaring No. 236 of 1972, 'n gedeelte van die Skedule, synde die gedeelte van die beskrywende verklaring van die pad vanaf Witteklip tot by Colchester, (II) Verklaring No. 43 van 1972 in sy geheel, (III) Verklaring No. 54 of 1987, 'n gedeelte van die Skedule, synde die gedeelte van die beskrywende verklaring van die pad vanaf Colchester tot by Vetmaakvlakte, deur alle velle van hulle respektiewelike Planne te vervang met meegaande velle 1 tot 48 van Plan No. P1103/18.

(Nasionale Pad N2 Seksie 11: Witteklip - Vetmaakvlakte)

MINISTER VAN VERVOER



































































|                                                                                                                                                                                                                                                                                          | PADRESERWE KOÖRDIN