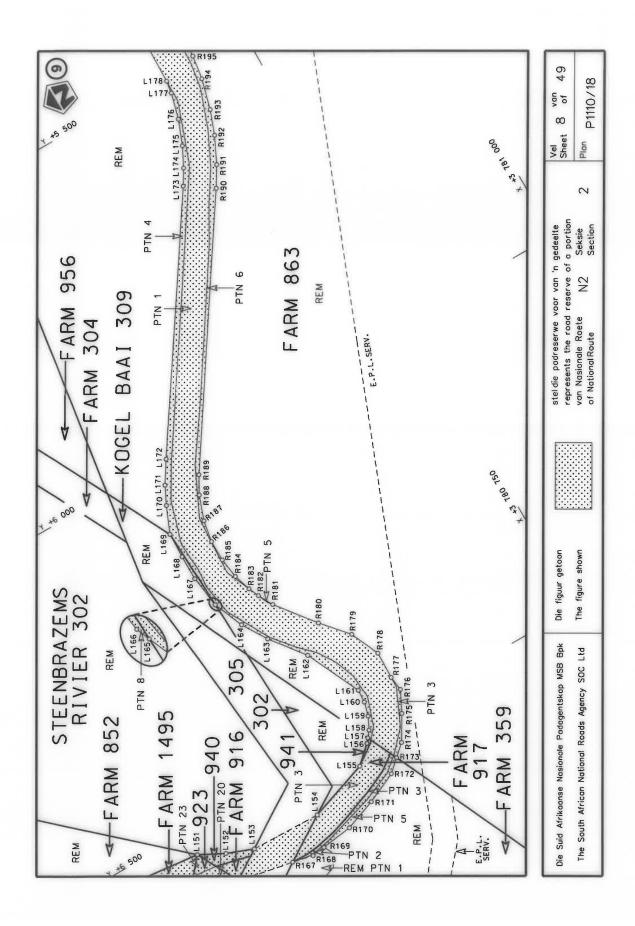

#### **DECLARATION AMENDMENT OF NATIONAL ROAD N4 SECTION 4**

AMENDMENT OF DECLARATION No. 145 OF 2008.

By virtue of section 40(1)(b) of the South African National Roads Agency Limited and the National Roads Act 1998 (Act No. 7 of 1998), I hereby amend Declaration No. 145 of 2008 by substituting it in its entirety, with the accompanying sheets 1 to 17 of Plan No. P1096/18.

(National Road N4 Section 4: Rhenosterfontein - Leeuwfontein)

MINISTER OF TRANSPORT

#### **VERKLARING WYSIGING VAN NASIONALE PAD N4 SEKSIE 4**

WYSIGING VAN VERKLARING No. 145 VAN 2008.

Kragtens Artikel 40(1)(b) van die Suid-Afrikaanse Nasionale Padagentskap Beperk en Nasionale Paaie Wet 1998 (Wet No. 7 van 1998), wysig ek hiermee Verklaring No. 145 van 2008 deur dit in sy geheel te vervang, met bygaande velle 1 tot 17 van Plan No. P1096/18.

(Nasionale Pad N4 Seksie 4: Rhenosterfontein – Leeuwfontein)

MINISTER VAN VERVOER

| PADRESERWE KOÖRDINATE / ROAD RESERVE CO-ORDINATES |                            |  |  |  |  |  |  |  |  |  |
|---------------------------------------------------|----------------------------|--|--|--|--|--|--|--|--|--|
| LINKERKANT/LEFT HAND SIDE                         | REGTERKANT/RIGHT HAND SIDE |  |  |  |  |  |  |  |  |  |
|                                                   | YG 29° Y X                 |  |  |  |  |  |  |  |  |  |
| L1                                                | R1                         |  |  |  |  |  |  |  |  |  |