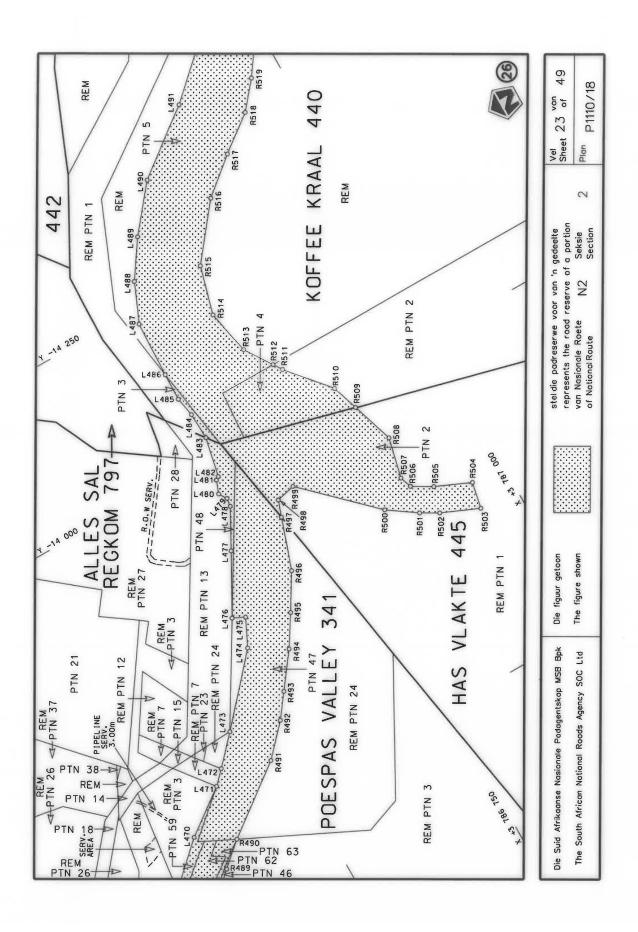

#### **DECLARATION AMENDMENT OF NATIONAL ROAD N4 SECTION 4**

AMENDMENT OF DECLARATION No. 145 OF 2008.

By virtue of section 40(1)(b) of the South African National Roads Agency Limited and the National Roads Act 1998 (Act No. 7 of 1998), I hereby amend Declaration No. 145 of 2008 by substituting it in its entirety, with the accompanying sheets 1 to 17 of Plan No. P1096/18.

(National Road N4 Section 4: Rhenosterfontein - Leeuwfontein)

MINISTER OF TRANSPORT