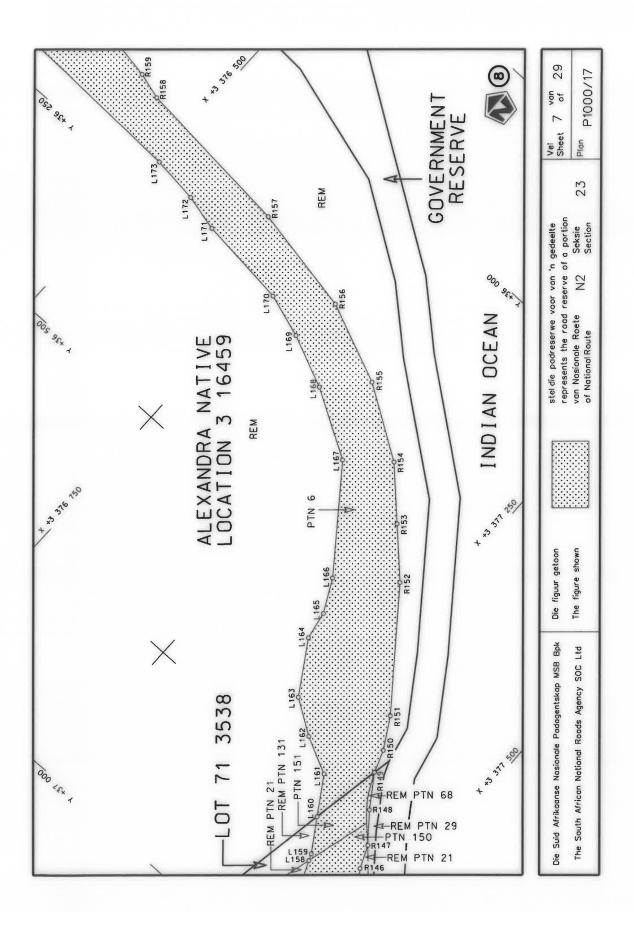

#### **DECLARATION AMENDMENT OF NATIONAL ROAD N4 SECTION 4**

AMENDMENT OF DECLARATION No. 145 OF 2008.

By virtue of section 40(1)(b) of the South African National Roads Agency Limited and the National Roads Act 1998 (Act No. 7 of 1998), I hereby amend Declaration No. 145 of 2008 by substituting it in its entirety, with the accompanying sheets 1 to 17 of Plan No. P1096/18.

(National Road N4 Section 4: Rhenosterfontein - Leeuwfontein)

MINISTER OF TRANSPORT