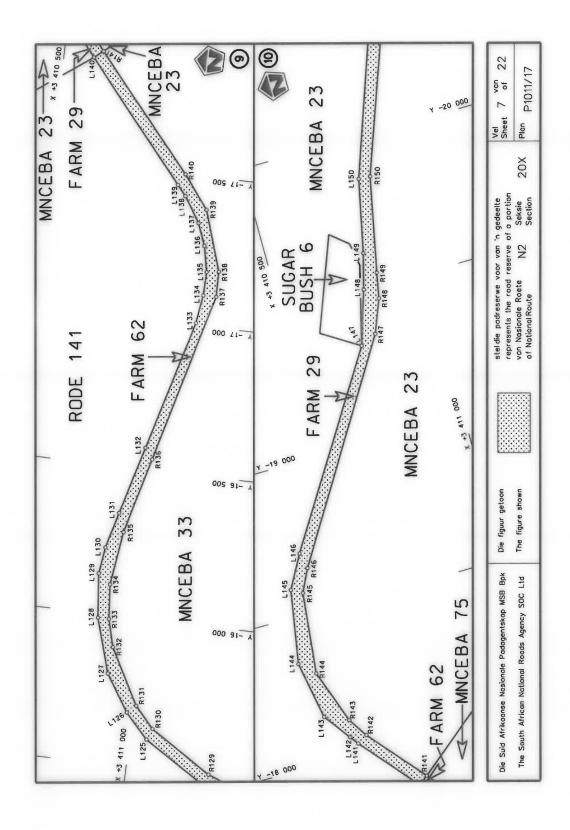

#### **DECLARATION AMENDMENT OF NATIONAL ROAD N4 SECTION 4**

AMENDMENT OF DECLARATION No. 145 OF 2008.

By virtue of section 40(1)(b) of the South African National Roads Agency Limited and the National Roads Act 1998 (Act No. 7 of 1998), I hereby amend Declaration No. 145 of 2008 by substituting it in its entirety, with the accompanying sheets 1 to 17 of Plan No. P1096/18.

(National Road N4 Section 4: Rhenosterfontein - Leeuwfontein)

MINISTER OF TRANSPORT

#### **VERKLARING WYSIGING VAN NASIONALE PAD N4 SEKSIE 4**

WYSIGING VAN VERKLARING No. 145 VAN 2008.

Kragtens Artikel 40(1)(b) van die Suid-Afrikaanse Nasionale Padagentskap Beperk en Nasionale Paaie Wet 1998 (Wet No. 7 van 1998), wysig ek hiermee Verklaring No. 145 van 2008 deur dit in sy geheel te vervang, met bygaande velle 1 tot 17 van Plan No. P1096/18.

(Nasionale Pad N4 Seksie 4: Rhenosterfontein – Leeuwfontein)

MINISTER VAN VERVOER

| PADRESERWE KOÖRDINATE / ROAD RESERVE CO-ORDINATES |                            |  |  |  |  |  |  |  |  |  |
|---------------------------------------------------|----------------------------|--|--|--|--|--|--|--|--|--|
| LINKERKANT/LEFT HAND SIDE                         | REGTERKANT/RIGHT HAND SIDE |  |  |  |  |  |  |  |  |  |
|                                                   | YG 29° Y X                 |  |  |  |  |  |  |  |  |  |
| L1                                                | R1                         |  |  |  |  |  |  |  |  |  |