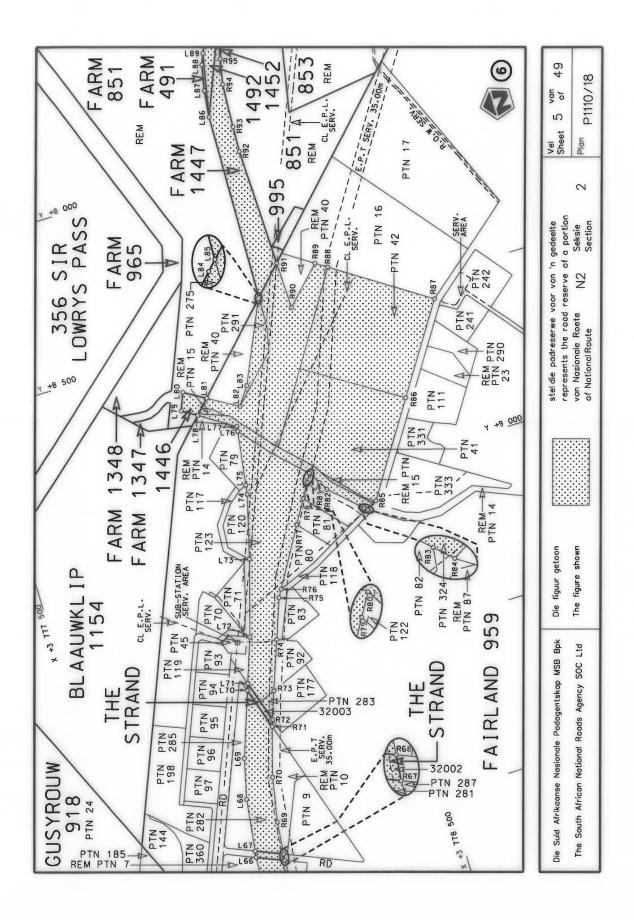

#### **DECLARATION AMENDMENT OF NATIONAL ROAD N4 SECTION 4**

AMENDMENT OF DECLARATION No. 145 OF 2008.

By virtue of section 40(1)(b) of the South African National Roads Agency Limited and the National Roads Act 1998 (Act No. 7 of 1998), I hereby amend Declaration No. 145 of 2008 by substituting it in its entirety, with the accompanying sheets 1 to 17 of Plan No. P1096/18.

(National Road N4 Section 4: Rhenosterfontein - Leeuwfontein)

MINISTER OF TRANSPORT