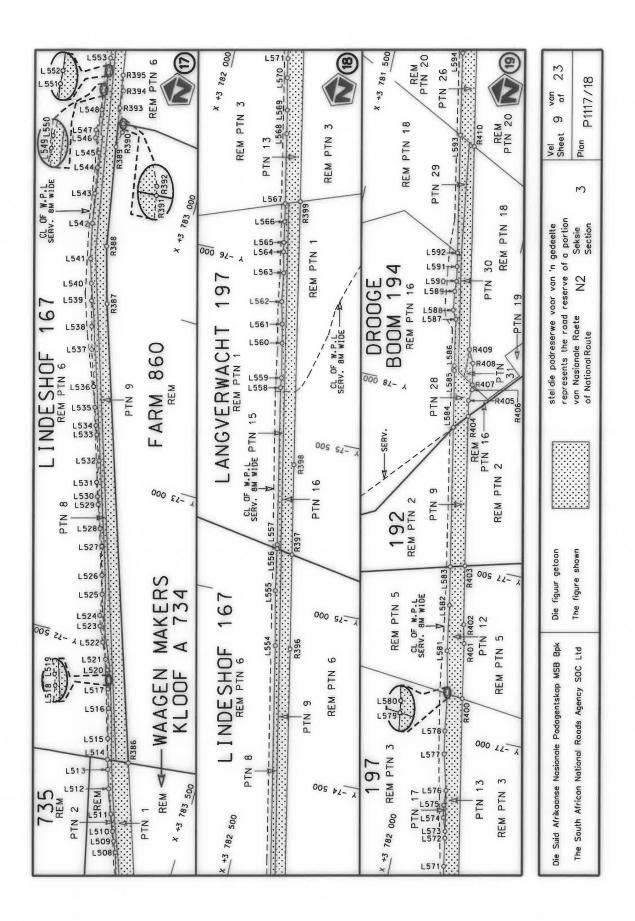

#### **DECLARATION AMENDMENT OF NATIONAL ROAD N4 SECTION 4**

AMENDMENT OF DECLARATION No. 145 OF 2008.

By virtue of section 40(1)(b) of the South African National Roads Agency Limited and the National Roads Act 1998 (Act No. 7 of 1998), I hereby amend Declaration No. 145 of 2008 by substituting it in its entirety, with the accompanying sheets 1 to 17 of Plan No. P1096/18.

(National Road N4 Section 4: Rhenosterfontein - Leeuwfontein)

MINISTER OF TRANSPORT

#### **VERKLARING WYSIGING VAN NASIONALE PAD N4 SEKSIE 4**

WYSIGING VAN VERKLARING No. 145 VAN 2008.

Kragtens Artikel 40(1)(b) van die Suid-Afrikaanse Nasionale Padagentskap Beperk en Nasionale Paaie Wet 1998 (Wet No. 7 van 1998), wysig ek hiermee Verklaring No. 145 van 2008 deur dit in sy geheel te vervang, met bygaande velle 1 tot 17 van Plan No. P1096/18.

(Nasionale Pad N4 Seksie 4: Rhenosterfontein – Leeuwfontein)

MINISTER VAN VERVOER

| PADRESERWE KOÖRDINATE / ROAD RESERVE CO-ORDINATES |                            |  |  |  |  |  |  |  |  |  |
|---------------------------------------------------|----------------------------|--|--|--|--|--|--|--|--|--|
| LINKERKANT/LEFT HAND SIDE                         | REGTERKANT/RIGHT HAND SIDE |  |  |  |  |  |  |  |  |  |
|                                                   | YG 29° Y X                 |  |  |  |  |  |  |  |  |  |
| L1                                                | R1                         |  |  |  |  |  |  |  |  |  |