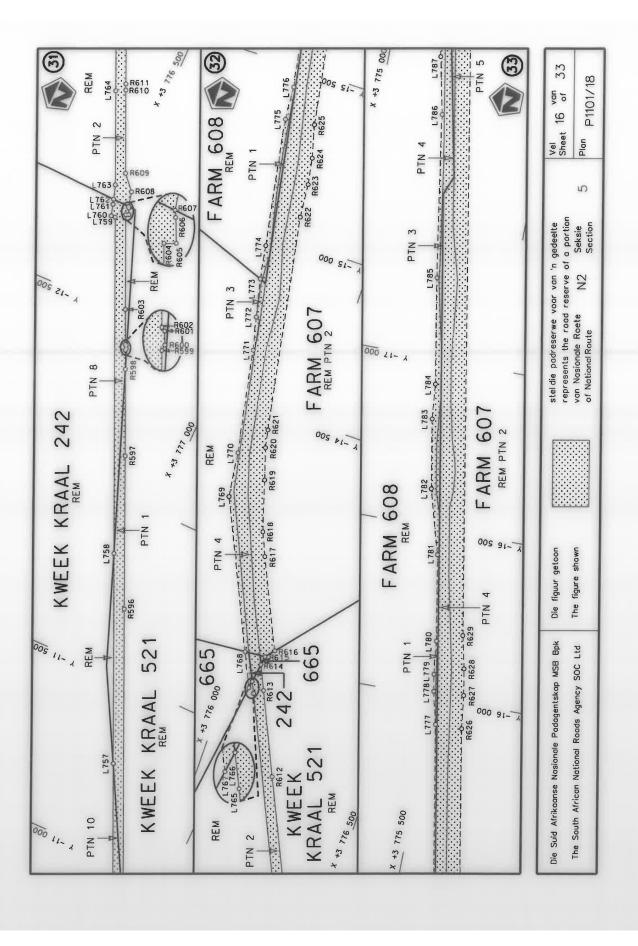

#### **DECLARATION AMENDMENT OF NATIONAL ROAD N4 SECTION 4**

AMENDMENT OF DECLARATION No. 145 OF 2008.

By virtue of section 40(1)(b) of the South African National Roads Agency Limited and the National Roads Act 1998 (Act No. 7 of 1998), I hereby amend Declaration No. 145 of 2008 by substituting it in its entirety, with the accompanying sheets 1 to 17 of Plan No. P1096/18.

(National Road N4 Section 4: Rhenosterfontein - Leeuwfontein)

MINISTER OF TRANSPORT