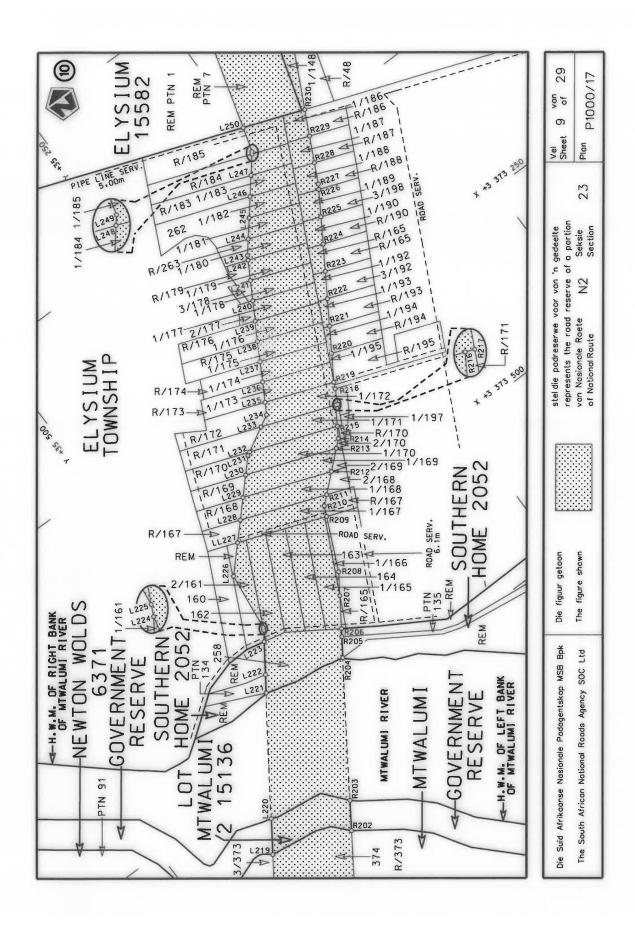

#### **DECLARATION AMENDMENT OF NATIONAL ROAD N4 SECTION 4**

AMENDMENT OF DECLARATION No. 145 OF 2008.

By virtue of section 40(1)(b) of the South African National Roads Agency Limited and the National Roads Act 1998 (Act No. 7 of 1998), I hereby amend Declaration No. 145 of 2008 by substituting it in its entirety, with the accompanying sheets 1 to 17 of Plan No. P1096/18.

(National Road N4 Section 4: Rhenosterfontein - Leeuwfontein)

MINISTER OF TRANSPORT