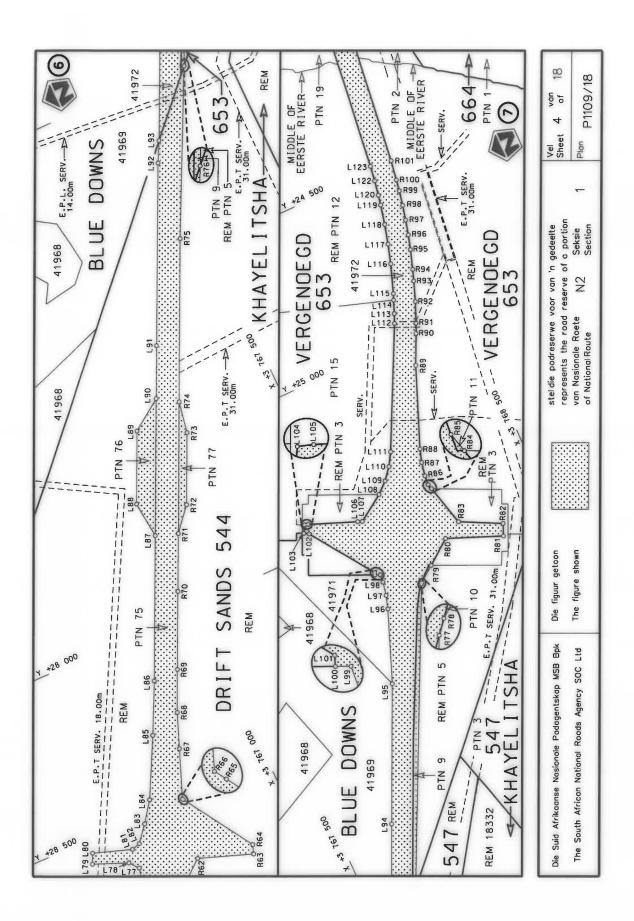

#### **DECLARATION AMENDMENT OF NATIONAL ROAD N4 SECTION 4**

AMENDMENT OF DECLARATION No. 145 OF 2008.

By virtue of section 40(1)(b) of the South African National Roads Agency Limited and the National Roads Act 1998 (Act No. 7 of 1998), I hereby amend Declaration No. 145 of 2008 by substituting it in its entirety, with the accompanying sheets 1 to 17 of Plan No. P1096/18.

(National Road N4 Section 4: Rhenosterfontein - Leeuwfontein)

MINISTER OF TRANSPORT

#### **VERKLARING WYSIGING VAN NASIONALE PAD N4 SEKSIE 4**

WYSIGING VAN VERKLARING No. 145 VAN 2008.

Kragtens Artikel 40(1)(b) van die Suid-Afrikaanse Nasionale Padagentskap Beperk en Nasionale Paaie Wet 1998 (Wet No. 7 van 1998), wysig ek hiermee Verklaring No. 145 van 2008 deur dit in sy geheel te vervang, met bygaande velle 1 tot 17 van Plan No. P1096/18.

(Nasionale Pad N4 Seksie 4: Rhenosterfontein – Leeuwfontein)

MINISTER VAN VERVOER

| PADRESERWE KOÖRDINATE / ROAD RESERVE CO-ORDINATES |                            |  |  |  |  |  |  |  |  |  |
|---------------------------------------------------|----------------------------|--|--|--|--|--|--|--|--|--|
| LINKERKANT/LEFT HAND SIDE                         | REGTERKANT/RIGHT HAND SIDE |  |  |  |  |  |  |  |  |  |
|                                                   | YG 29° Y X                 |  |  |  |  |  |  |  |  |  |
| L1                                                | R1                         |  |  |  |  |  |  |  |  |  |