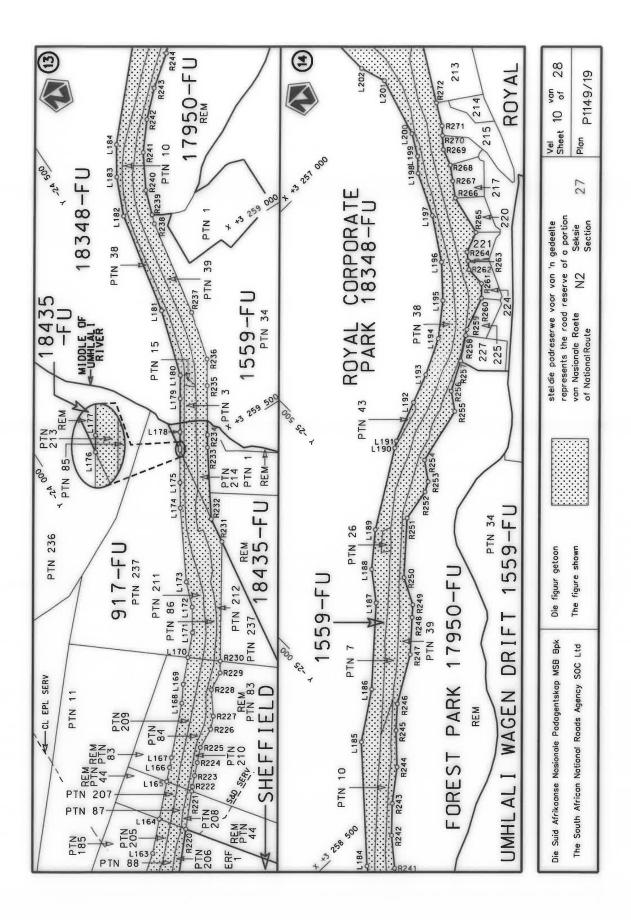

#### **DECLARATION AMENDMENT OF NATIONAL ROAD N4 SECTION 4**

AMENDMENT OF DECLARATION No. 145 OF 2008.

By virtue of section 40(1)(b) of the South African National Roads Agency Limited and the National Roads Act 1998 (Act No. 7 of 1998), I hereby amend Declaration No. 145 of 2008 by substituting it in its entirety, with the accompanying sheets 1 to 17 of Plan No. P1096/18.

(National Road N4 Section 4: Rhenosterfontein - Leeuwfontein)

MINISTER OF TRANSPORT