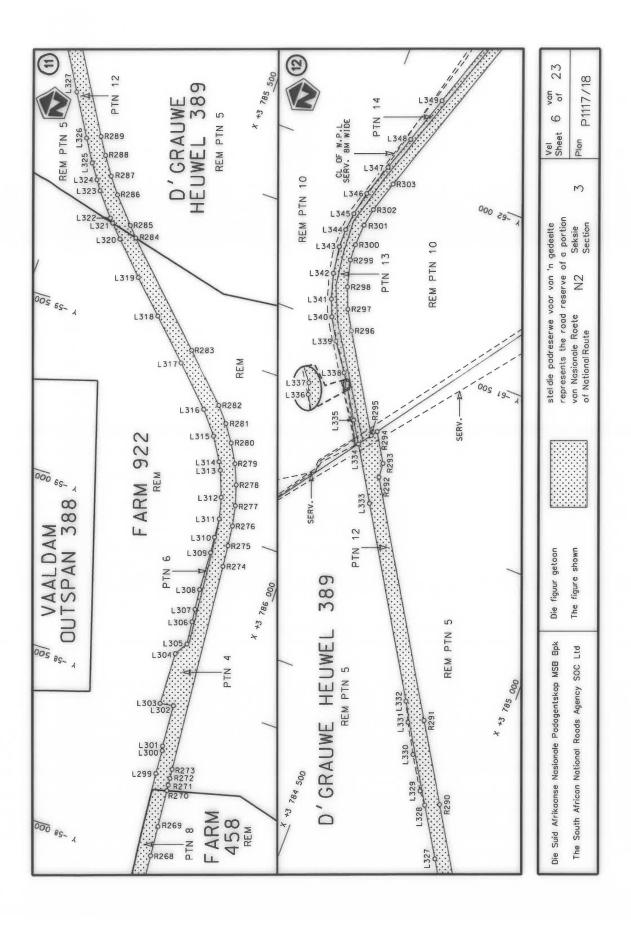

#### **DECLARATION AMENDMENT OF NATIONAL ROAD N4 SECTION 4**

AMENDMENT OF DECLARATION No. 145 OF 2008.

By virtue of section 40(1)(b) of the South African National Roads Agency Limited and the National Roads Act 1998 (Act No. 7 of 1998), I hereby amend Declaration No. 145 of 2008 by substituting it in its entirety, with the accompanying sheets 1 to 17 of Plan No. P1096/18.

(National Road N4 Section 4: Rhenosterfontein - Leeuwfontein)

MINISTER OF TRANSPORT