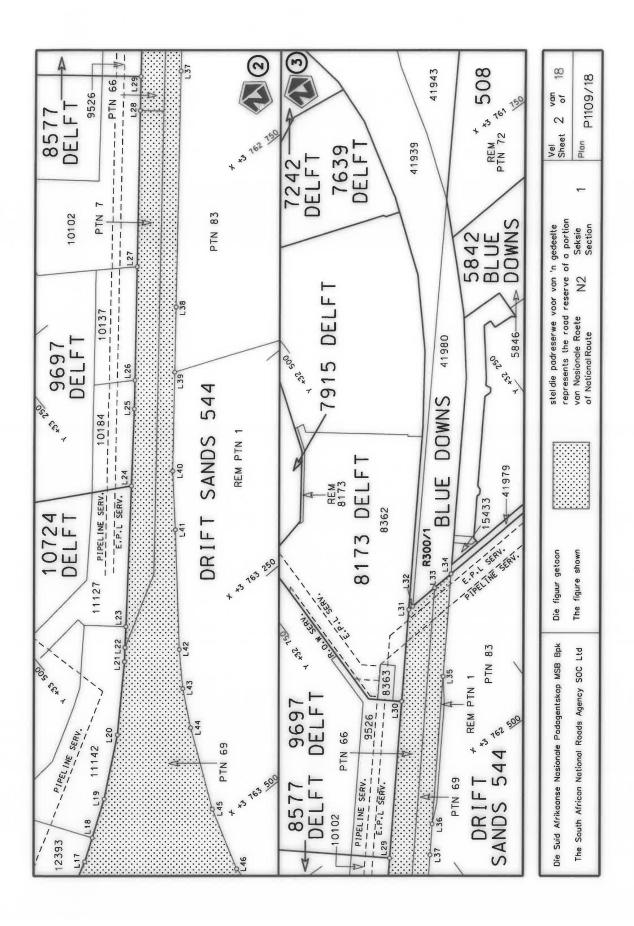

#### **DECLARATION AMENDMENT OF NATIONAL ROAD N4 SECTION 4**

AMENDMENT OF DECLARATION No. 145 OF 2008.

By virtue of section 40(1)(b) of the South African National Roads Agency Limited and the National Roads Act 1998 (Act No. 7 of 1998), I hereby amend Declaration No. 145 of 2008 by substituting it in its entirety, with the accompanying sheets 1 to 17 of Plan No. P1096/18.

(National Road N4 Section 4: Rhenosterfontein - Leeuwfontein)

MINISTER OF TRANSPORT

#### **VERKLARING WYSIGING VAN NASIONALE PAD N4 SEKSIE 4**

WYSIGING VAN VERKLARING No. 145 VAN 2008.

Kragtens Artikel 40(1)(b) van die Suid-Afrikaanse Nasionale Padagentskap Beperk en Nasionale Paaie Wet 1998 (Wet No. 7 van 1998), wysig ek hiermee Verklaring No. 145 van 2008 deur dit in sy geheel te vervang, met bygaande velle 1 tot 17 van Plan No. P1096/18.

(Nasionale Pad N4 Seksie 4: Rhenosterfontein – Leeuwfontein)

MINISTER VAN VERVOER

| PADRESERWE KOÖRDINATE / ROAD RESERVE CO-ORDINATES |                            |  |  |  |  |  |  |  |  |  |
|---------------------------------------------------|----------------------------|--|--|--|--|--|--|--|--|--|
| LINKERKANT/LEFT HAND SIDE                         | REGTERKANT/RIGHT HAND SIDE |  |  |  |  |  |  |  |  |  |
|                                                   | YG 29° Y X                 |  |  |  |  |  |  |  |  |  |
| L1                                                | R1                         |  |  |  |  |  |  |  |  |  |