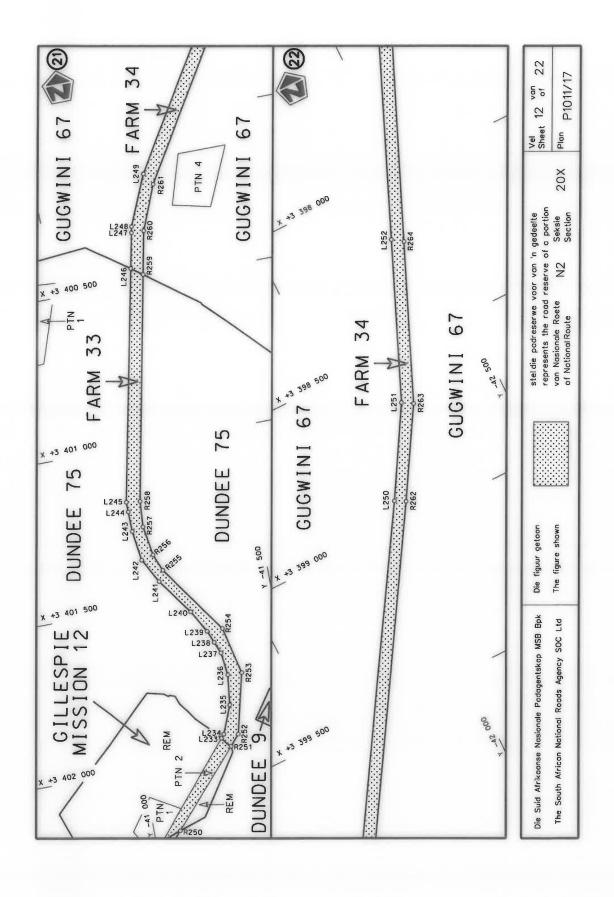

#### **DECLARATION AMENDMENT OF NATIONAL ROAD N4 SECTION 4**

AMENDMENT OF DECLARATION No. 145 OF 2008.

By virtue of section 40(1)(b) of the South African National Roads Agency Limited and the National Roads Act 1998 (Act No. 7 of 1998), I hereby amend Declaration No. 145 of 2008 by substituting it in its entirety, with the accompanying sheets 1 to 17 of Plan No. P1096/18.

(National Road N4 Section 4: Rhenosterfontein - Leeuwfontein)

MINISTER OF TRANSPORT