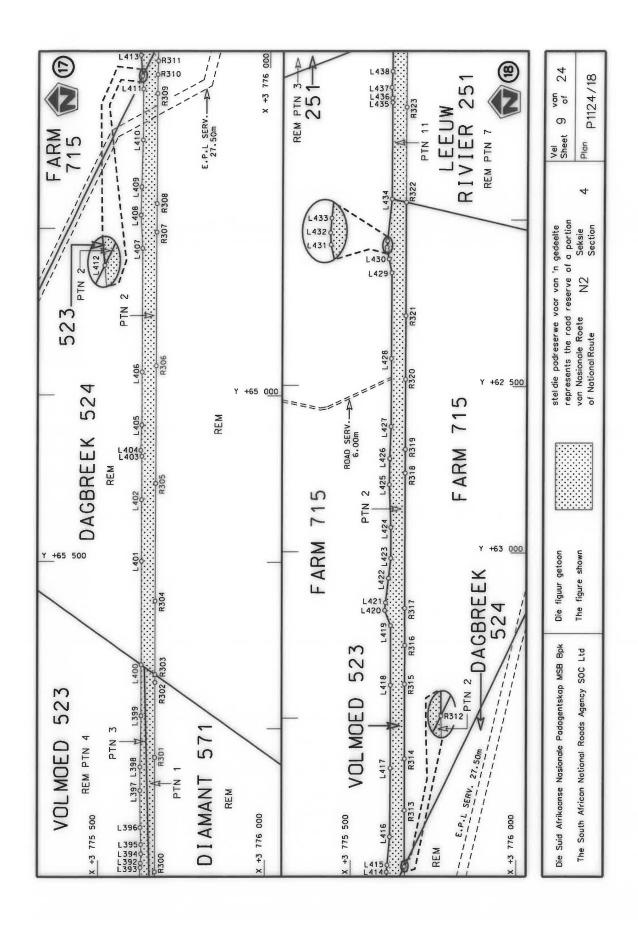

#### **DECLARATION AMENDMENT OF NATIONAL ROAD N4 SECTION 4**

AMENDMENT OF DECLARATION No. 145 OF 2008.

By virtue of section 40(1)(b) of the South African National Roads Agency Limited and the National Roads Act 1998 (Act No. 7 of 1998), I hereby amend Declaration No. 145 of 2008 by substituting it in its entirety, with the accompanying sheets 1 to 17 of Plan No. P1096/18.

(National Road N4 Section 4: Rhenosterfontein - Leeuwfontein)

MINISTER OF TRANSPORT

#### **VERKLARING WYSIGING VAN NASIONALE PAD N4 SEKSIE 4**

WYSIGING VAN VERKLARING No. 145 VAN 2008.

Kragtens Artikel 40(1)(b) van die Suid-Afrikaanse Nasionale Padagentskap Beperk en Nasionale Paaie Wet 1998 (Wet No. 7 van 1998), wysig ek hiermee Verklaring No. 145 van 2008 deur dit in sy geheel te vervang, met bygaande velle 1 tot 17 van Plan No. P1096/18.

(Nasionale Pad N4 Seksie 4: Rhenosterfontein – Leeuwfontein)

MINISTER VAN VERVOER

| PADRESERWE KOÖRDINATE / ROAD RESERVE CO-ORDINATES |                            |  |  |  |  |  |  |  |  |  |
|---------------------------------------------------|----------------------------|--|--|--|--|--|--|--|--|--|
| LINKERKANT/LEFT HAND SIDE                         | REGTERKANT/RIGHT HAND SIDE |  |  |  |  |  |  |  |  |  |
|                                                   | YG 29° Y X                 |  |  |  |  |  |  |  |  |  |
| L1                                                | R1                         |  |  |  |  |  |  |  |  |  |