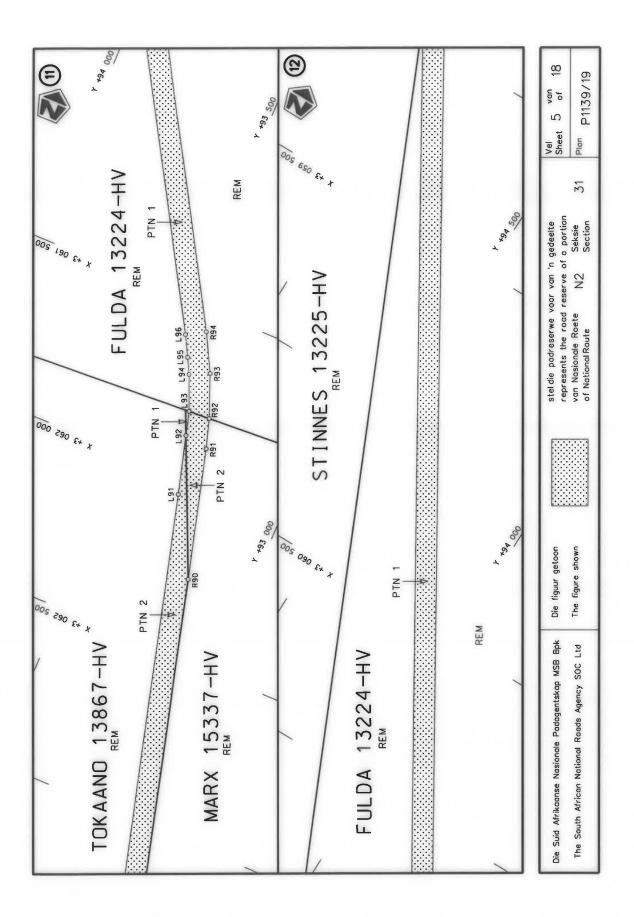

#### **DECLARATION AMENDMENT OF NATIONAL ROAD N4 SECTION 4**

AMENDMENT OF DECLARATION No. 145 OF 2008.

By virtue of section 40(1)(b) of the South African National Roads Agency Limited and the National Roads Act 1998 (Act No. 7 of 1998), I hereby amend Declaration No. 145 of 2008 by substituting it in its entirety, with the accompanying sheets 1 to 17 of Plan No. P1096/18.

(National Road N4 Section 4: Rhenosterfontein - Leeuwfontein)

MINISTER OF TRANSPORT

#### **VERKLARING WYSIGING VAN NASIONALE PAD N4 SEKSIE 4**

WYSIGING VAN VERKLARING No. 145 VAN 2008.

Kragtens Artikel 40(1)(b) van die Suid-Afrikaanse Nasionale Padagentskap Beperk en Nasionale Paaie Wet 1998 (Wet No. 7 van 1998), wysig ek hiermee Verklaring No. 145 van 2008 deur dit in sy geheel te vervang, met bygaande velle 1 tot 17 van Plan No. P1096/18.

(Nasionale Pad N4 Seksie 4: Rhenosterfontein – Leeuwfontein)

MINISTER VAN VERVOER

| PADRESERWE KOÖRDINATE / ROAD RESERVE CO-ORDINATES |                            |  |  |  |  |  |  |  |  |  |
|---------------------------------------------------|----------------------------|--|--|--|--|--|--|--|--|--|
| LINKERKANT/LEFT HAND SIDE                         | REGTERKANT/RIGHT HAND SIDE |  |  |  |  |  |  |  |  |  |
|                                                   | YG 29° Y X                 |  |  |  |  |  |  |  |  |  |
| L1                                                | R1                         |  |  |  |  |  |  |  |  |  |