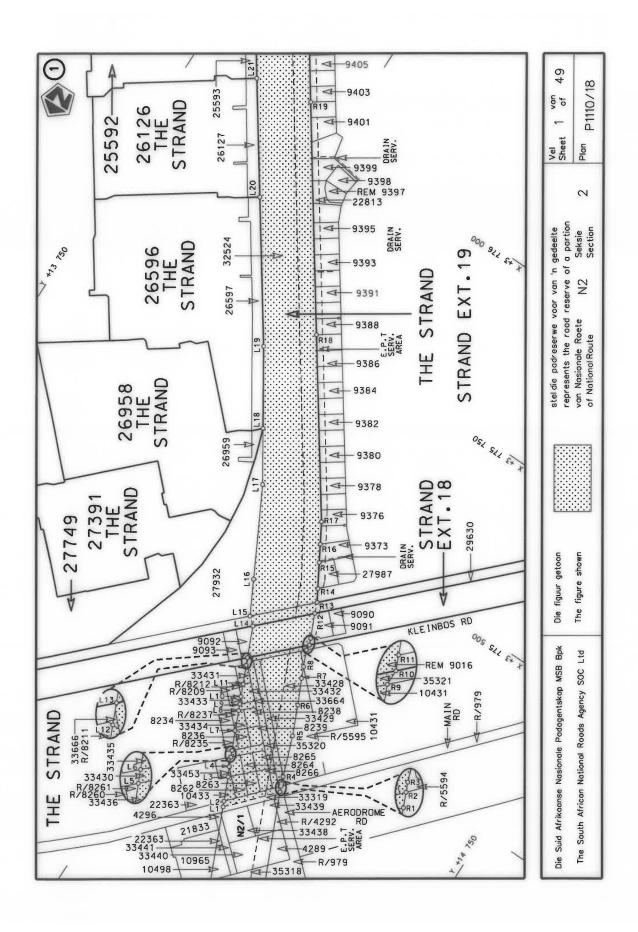

#### **DECLARATION AMENDMENT OF NATIONAL ROAD N4 SECTION 4**

AMENDMENT OF DECLARATION No. 145 OF 2008.

By virtue of section 40(1)(b) of the South African National Roads Agency Limited and the National Roads Act 1998 (Act No. 7 of 1998), I hereby amend Declaration No. 145 of 2008 by substituting it in its entirety, with the accompanying sheets 1 to 17 of Plan No. P1096/18.

(National Road N4 Section 4: Rhenosterfontein - Leeuwfontein)

MINISTER OF TRANSPORT