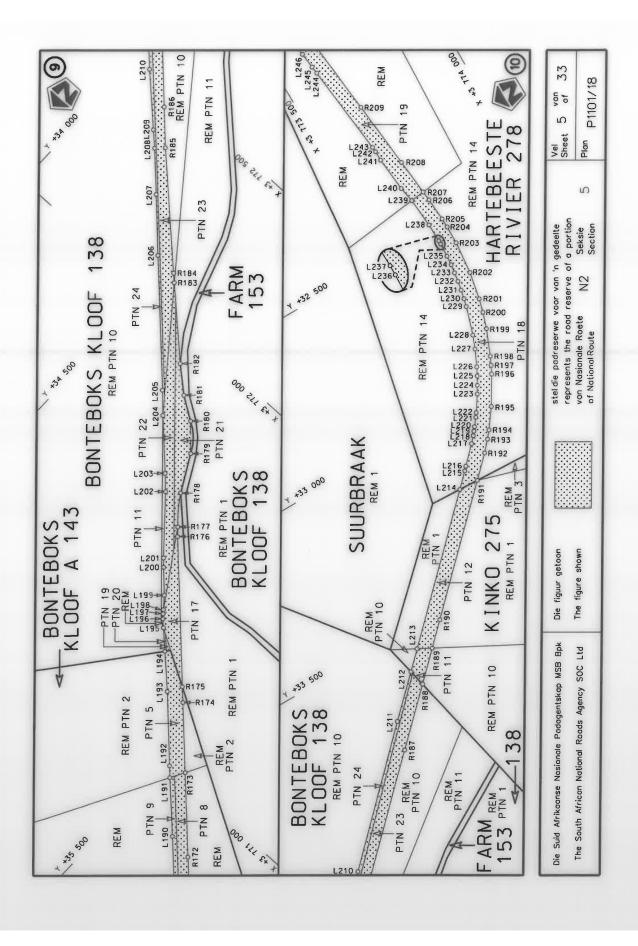

#### **DECLARATION AMENDMENT OF NATIONAL ROAD N4 SECTION 4**

AMENDMENT OF DECLARATION No. 145 OF 2008.

By virtue of section 40(1)(b) of the South African National Roads Agency Limited and the National Roads Act 1998 (Act No. 7 of 1998), I hereby amend Declaration No. 145 of 2008 by substituting it in its entirety, with the accompanying sheets 1 to 17 of Plan No. P1096/18.

#### **VERKLARING WYSIGING VAN NASIONALE PAD N4 SEKSIE 4**

WYSIGING VAN VERKLARING No. 145 VAN 2008.

Kragtens Artikel 40(1)(b) van die Suid-Afrikaanse Nasionale Padagentskap Beperk en Nasionale Paaie Wet 1998 (Wet No. 7 van 1998), wysig ek hiermee Verklaring No. 145 van 2008 deur dit in sy geheel te vervang, met bygaande velle 1 tot 17 van Plan No. P1096/18.