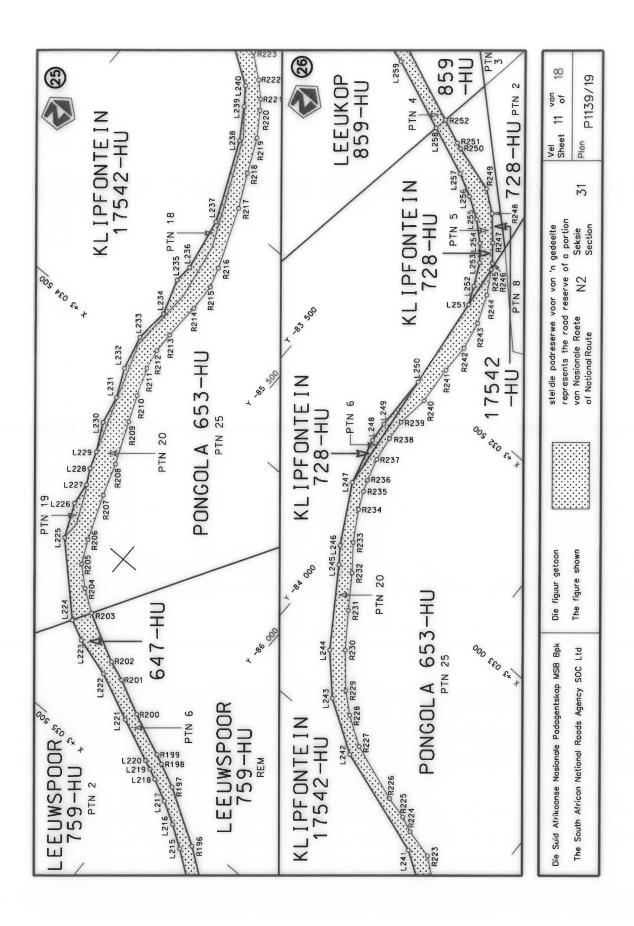

2007 by substituting it in its entirety with the accompanying sheets 1 to 18 of Plan No. P1139/19.

(National Road N2 Section 31: Mduna River - Pongola River)

MINISTER OF TRANSPORT

## **DEPARTEMENT VAN VERVOER**

NO. 808

9 September 2021

# DIE SUID-AFRIKAANSE NASIONALE PADAGENTSKAP MSB BEPERK

Registrasie No: 1998/009584/30

#### **VERKLARING WYSIGING VAN NASIONALE PAD N2 SEKSIE 31**

WYSIGING VAN VERKLARING No. 803 VAN 2007.

Kragtens Artikel 40(1)(b) van die Suid Afrikaanse Nasionale Padagentskap Beperk en Nasionale Paaie Wet 1998 (Wet No.7 van 1998), wysig ek hiermee Verklaring No. 803 van 2007 deur dit in sy geheel te vervang, met meegaande velle 1 tot 18 van Plan No. P1139/19.

(Nasionale Pad N2 Seksie 31: Mduna Rivier - Pongola Rivier)

MINISTER VAN VERVOER

























|                                                                                                                | PADR                                                                                                                                                           | ESER                                                                                                                                                                                                                 | WE KO                                          | ÖF                                      | RDIN                                 | IATE