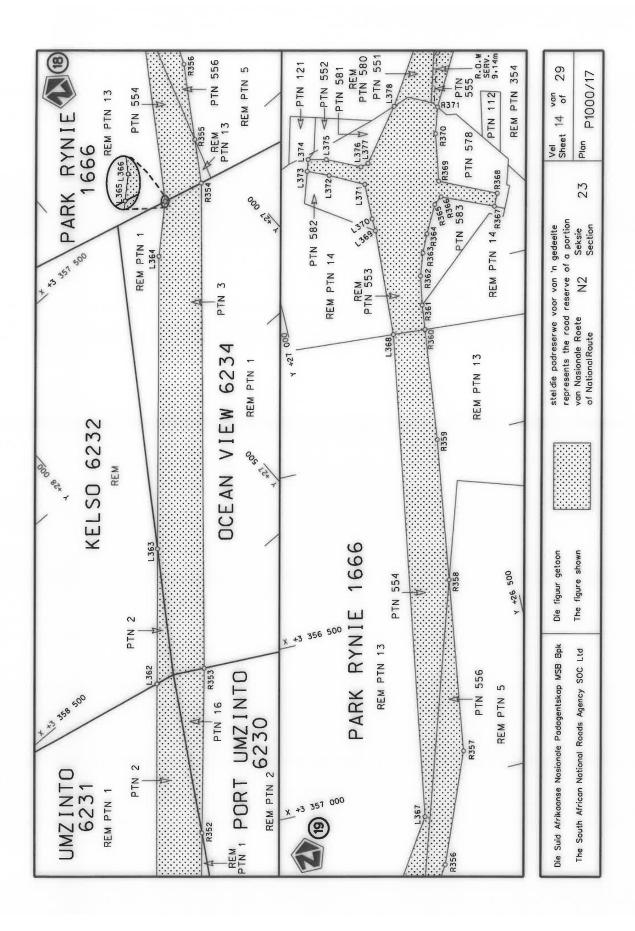

#### **DECLARATION AMENDMENT OF NATIONAL ROAD N4 SECTION 4**

AMENDMENT OF DECLARATION No. 145 OF 2008.

By virtue of section 40(1)(b) of the South African National Roads Agency Limited and the National Roads Act 1998 (Act No. 7 of 1998), I hereby amend Declaration No. 145 of 2008 by substituting it in its entirety, with the accompanying sheets 1 to 17 of Plan No. P1096/18.

(National Road N4 Section 4: Rhenosterfontein - Leeuwfontein)

MINISTER OF TRANSPORT