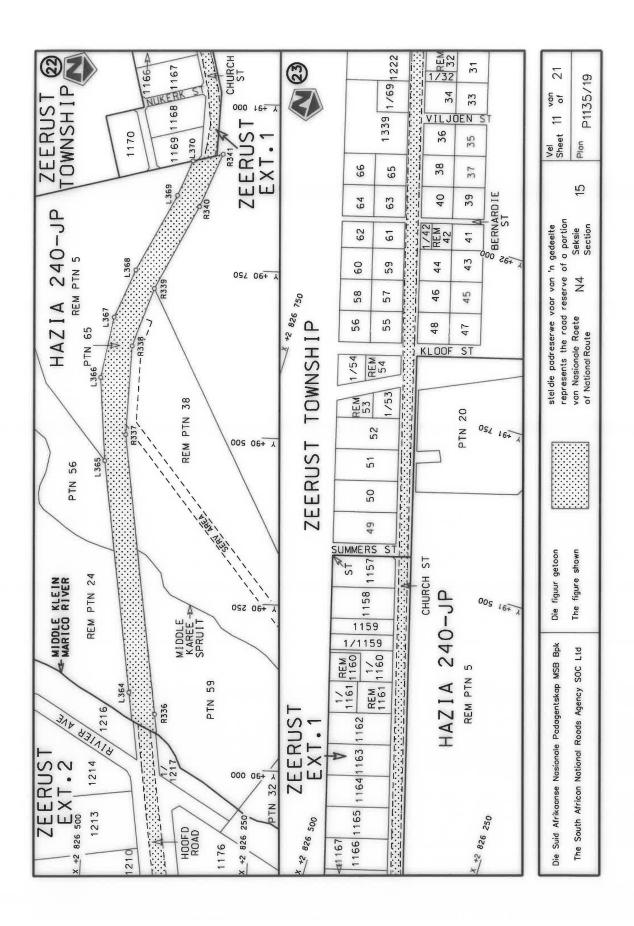

#### **DECLARATION AMENDMENT OF NATIONAL ROAD N4 SECTION 4**

AMENDMENT OF DECLARATION No. 145 OF 2008.

By virtue of section 40(1)(b) of the South African National Roads Agency Limited and the National Roads Act 1998 (Act No. 7 of 1998), I hereby amend Declaration No. 145 of 2008 by substituting it in its entirety, with the accompanying sheets 1 to 17 of Plan No. P1096/18.

(National Road N4 Section 4: Rhenosterfontein - Leeuwfontein)

MINISTER OF TRANSPORT