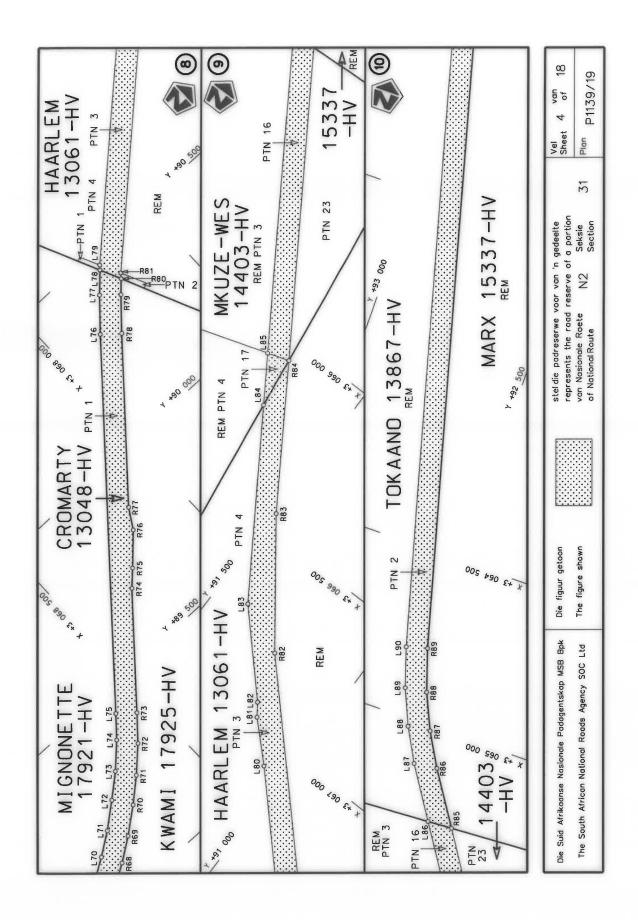

#### **DECLARATION AMENDMENT OF NATIONAL ROAD N4 SECTION 4**

AMENDMENT OF DECLARATION No. 145 OF 2008.

By virtue of section 40(1)(b) of the South African National Roads Agency Limited and the National Roads Act 1998 (Act No. 7 of 1998), I hereby amend Declaration No. 145 of 2008 by substituting it in its entirety, with the accompanying sheets 1 to 17 of Plan No. P1096/18.

(National Road N4 Section 4: Rhenosterfontein - Leeuwfontein)

MINISTER OF TRANSPORT

#### **VERKLARING WYSIGING VAN NASIONALE PAD N4 SEKSIE 4**

WYSIGING VAN VERKLARING No. 145 VAN 2008.

Kragtens Artikel 40(1)(b) van die Suid-Afrikaanse Nasionale Padagentskap Beperk en Nasionale Paaie Wet 1998 (Wet No. 7 van 1998), wysig ek hiermee Verklaring No. 145 van 2008 deur dit in sy geheel te vervang, met bygaande velle 1 tot 17 van Plan No. P1096/18.

(Nasionale Pad N4 Seksie 4: Rhenosterfontein – Leeuwfontein)

MINISTER VAN VERVOER

| PADRESERWE KOÖRDINATE / ROAD RESERVE CO-ORDINATES |                            |  |  |  |  |  |  |  |  |  |
|---------------------------------------------------|----------------------------|--|--|--|--|--|--|--|--|--|
| LINKERKANT/LEFT HAND SIDE                         | REGTERKANT/RIGHT HAND SIDE |  |  |  |  |  |  |  |  |  |
|                                                   | YG 29° Y X                 |  |  |  |  |  |  |  |  |  |
| L1                                                | R1                         |  |  |  |  |  |  |  |  |  |