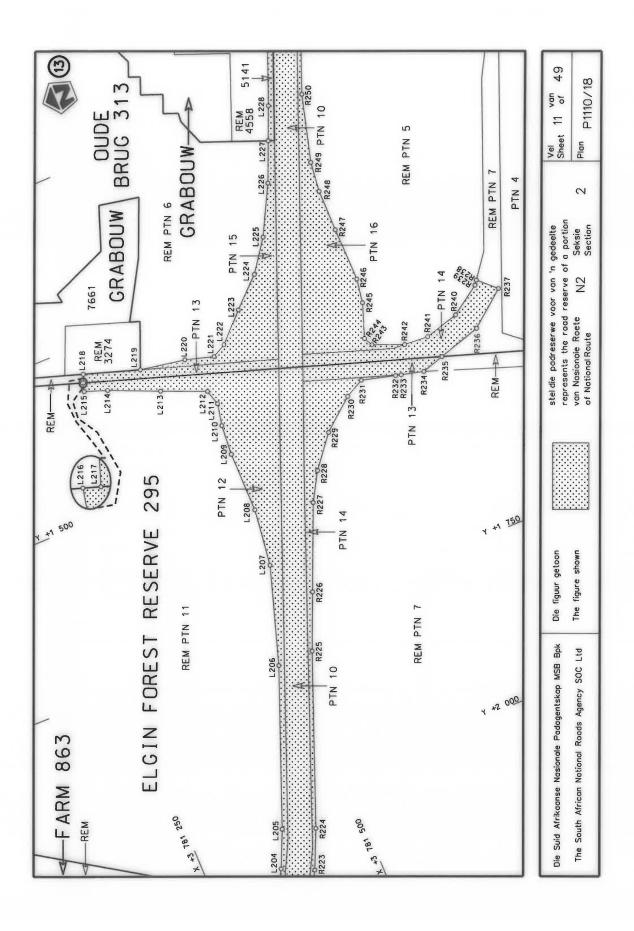

#### **DECLARATION AMENDMENT OF NATIONAL ROAD N4 SECTION 4**

AMENDMENT OF DECLARATION No. 145 OF 2008.

By virtue of section 40(1)(b) of the South African National Roads Agency Limited and the National Roads Act 1998 (Act No. 7 of 1998), I hereby amend Declaration No. 145 of 2008 by substituting it in its entirety, with the accompanying sheets 1 to 17 of Plan No. P1096/18.

(National Road N4 Section 4: Rhenosterfontein - Leeuwfontein)

MINISTER OF TRANSPORT