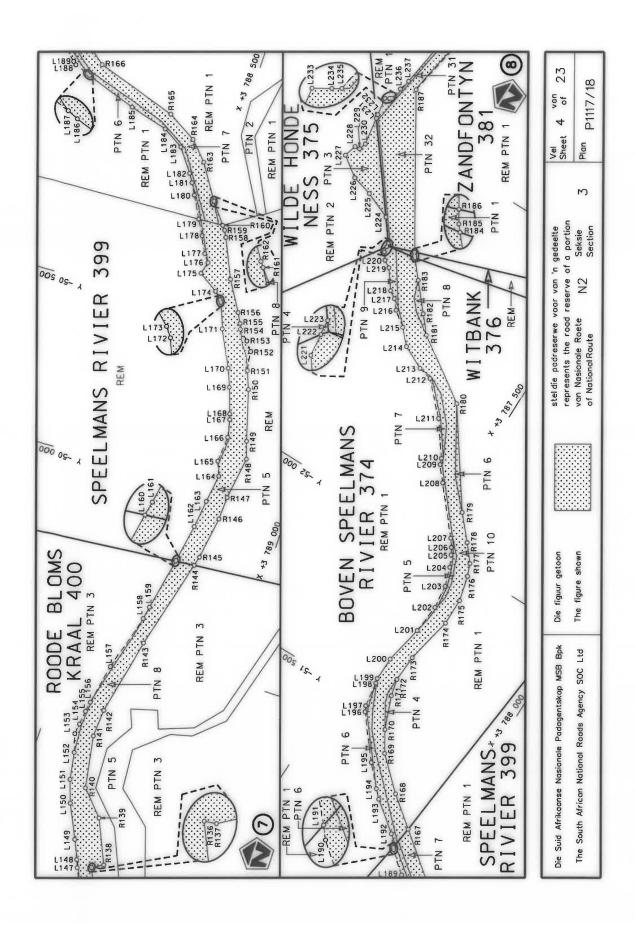

#### **DECLARATION AMENDMENT OF NATIONAL ROAD N4 SECTION 4**

AMENDMENT OF DECLARATION No. 145 OF 2008.

By virtue of section 40(1)(b) of the South African National Roads Agency Limited and the National Roads Act 1998 (Act No. 7 of 1998), I hereby amend Declaration No. 145 of 2008 by substituting it in its entirety, with the accompanying sheets 1 to 17 of Plan No. P1096/18.

(National Road N4 Section 4: Rhenosterfontein - Leeuwfontein)

MINISTER OF TRANSPORT