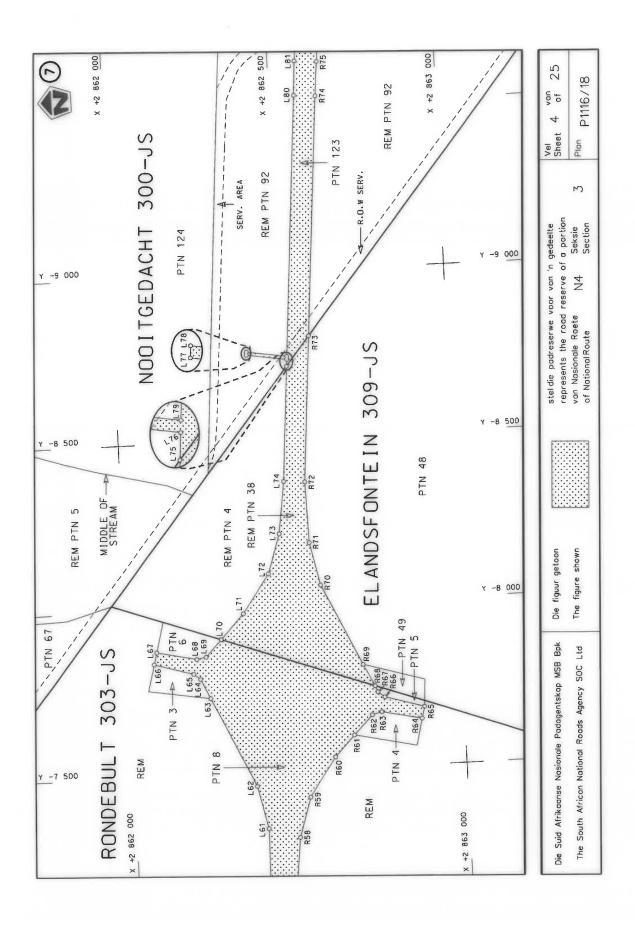

#### **DECLARATION AMENDMENT OF NATIONAL ROAD N4 SECTION 4**

AMENDMENT OF DECLARATION No. 145 OF 2008.

By virtue of section 40(1)(b) of the South African National Roads Agency Limited and the National Roads Act 1998 (Act No. 7 of 1998), I hereby amend Declaration No. 145 of 2008 by substituting it in its entirety, with the accompanying sheets 1 to 17 of Plan No. P1096/18.

(National Road N4 Section 4: Rhenosterfontein - Leeuwfontein)

MINISTER OF TRANSPORT

#### **VERKLARING WYSIGING VAN NASIONALE PAD N4 SEKSIE 4**

WYSIGING VAN VERKLARING No. 145 VAN 2008.

Kragtens Artikel 40(1)(b) van die Suid-Afrikaanse Nasionale Padagentskap Beperk en Nasionale Paaie Wet 1998 (Wet No. 7 van 1998), wysig ek hiermee Verklaring No. 145 van 2008 deur dit in sy geheel te vervang, met bygaande velle 1 tot 17 van Plan No. P1096/18.

(Nasionale Pad N4 Seksie 4: Rhenosterfontein – Leeuwfontein)

MINISTER VAN VERVOER

| PADRESERWE KOÖRDINATE / ROAD RESERVE CO-ORDINATES |                            |  |  |  |  |  |  |  |  |  |
|---------------------------------------------------|----------------------------|--|--|--|--|--|--|--|--|--|
| LINKERKANT/LEFT HAND SIDE                         | REGTERKANT/RIGHT HAND SIDE |  |  |  |  |  |  |  |  |  |
|                                                   | YG 29° Y X                 |  |  |  |  |  |  |  |  |  |
| L1                                                | R1                         |  |  |  |  |  |  |  |  |  |