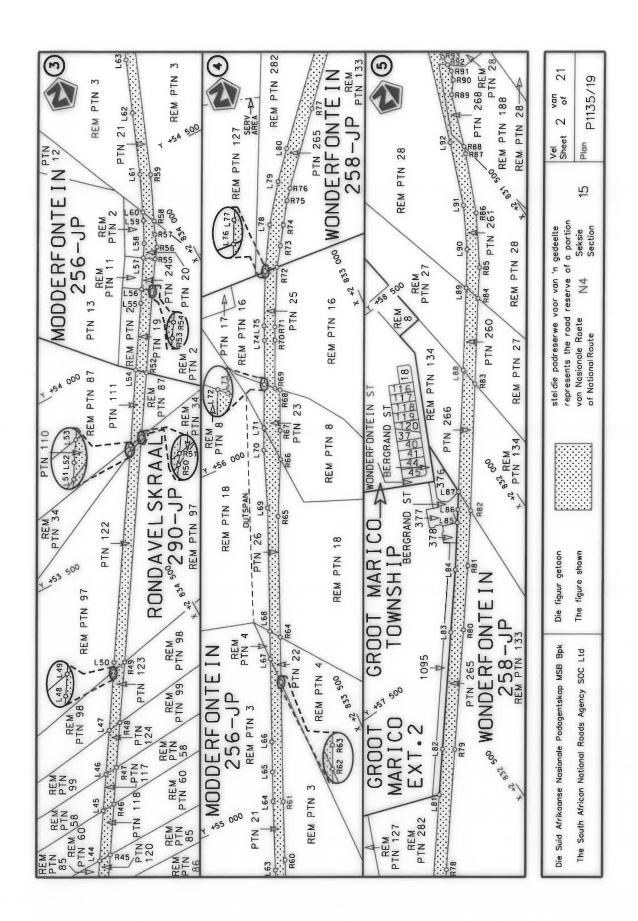

#### **DECLARATION AMENDMENT OF NATIONAL ROAD N4 SECTION 4**

AMENDMENT OF DECLARATION No. 145 OF 2008.

By virtue of section 40(1)(b) of the South African National Roads Agency Limited and the National Roads Act 1998 (Act No. 7 of 1998), I hereby amend Declaration No. 145 of 2008 by substituting it in its entirety, with the accompanying sheets 1 to 17 of Plan No. P1096/18.

(National Road N4 Section 4: Rhenosterfontein - Leeuwfontein)

MINISTER OF TRANSPORT