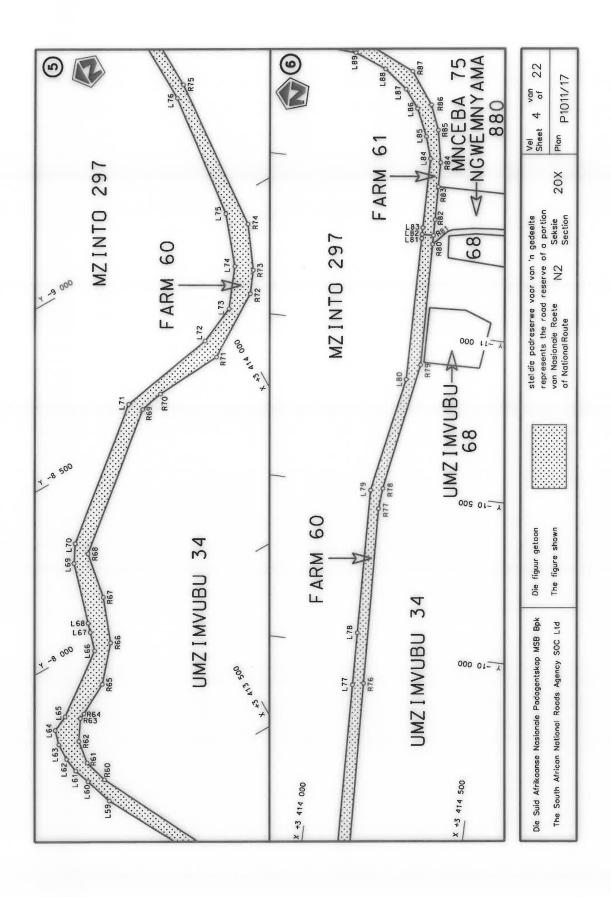

#### **DECLARATION AMENDMENT OF NATIONAL ROAD N4 SECTION 4**

AMENDMENT OF DECLARATION No. 145 OF 2008.

By virtue of section 40(1)(b) of the South African National Roads Agency Limited and the National Roads Act 1998 (Act No. 7 of 1998), I hereby amend Declaration No. 145 of 2008 by substituting it in its entirety, with the accompanying sheets 1 to 17 of Plan No. P1096/18.

(National Road N4 Section 4: Rhenosterfontein - Leeuwfontein)

MINISTER OF TRANSPORT

#### **VERKLARING WYSIGING VAN NASIONALE PAD N4 SEKSIE 4**

WYSIGING VAN VERKLARING No. 145 VAN 2008.

Kragtens Artikel 40(1)(b) van die Suid-Afrikaanse Nasionale Padagentskap Beperk en Nasionale Paaie Wet 1998 (Wet No. 7 van 1998), wysig ek hiermee Verklaring No. 145 van 2008 deur dit in sy geheel te vervang, met bygaande velle 1 tot 17 van Plan No. P1096/18.

(Nasionale Pad N4 Seksie 4: Rhenosterfontein – Leeuwfontein)

MINISTER VAN VERVOER

| PADRESERWE KOÖRDINATE / ROAD RESERVE CO-ORDINATES |                            |  |  |  |  |  |  |  |  |  |
|---------------------------------------------------|----------------------------|--|--|--|--|--|--|--|--|--|
| LINKERKANT/LEFT HAND SIDE                         | REGTERKANT/RIGHT HAND SIDE |  |  |  |  |  |  |  |  |  |
|                                                   | YG 29° Y X                 |  |  |  |  |  |  |  |  |  |
| L1                                                | R1                         |  |  |  |  |  |  |  |  |  |