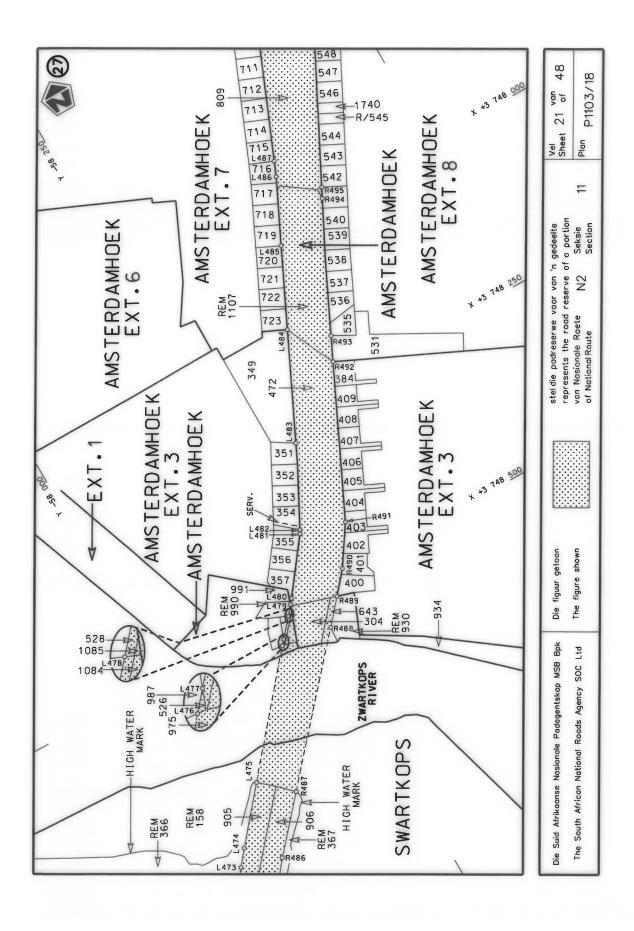

ARING No.'s 236 VAN 1972, 43 VAN 1972 EN 54 VAN 1987.

Kragtens Artikel 40(1)(b) van die Suid Afrikaanse Nasionale Padagentskap Beperk en Nasionale Paaie Wet 1998 (Wet No.7 van 1998), wysig ek hiermee (I) Verklaring No. 236 of 1972, 'n gedeelte van die Skedule, synde die gedeelte van die beskrywende verklaring van die pad vanaf Witteklip tot by Colchester, (II) Verklaring No. 43 van 1972 in sy geheel, (III) Verklaring No. 54 of 1987, 'n gedeelte van die Skedule, synde die gedeelte van die beskrywende verklaring van die pad vanaf Colchester tot by Vetmaakvlakte, deur alle velle van hulle respektiewelike Planne te vervang met meegaande velle 1 tot 48 van Plan No. P1103/18.

(Nasionale Pad N2 Seksie 11: Witteklip - Vetmaakvlakte)

MINISTER VAN VERVOER



































































|                                                                                                                                                                                                                                                                                          | PADRESERWE KOÖRDIN