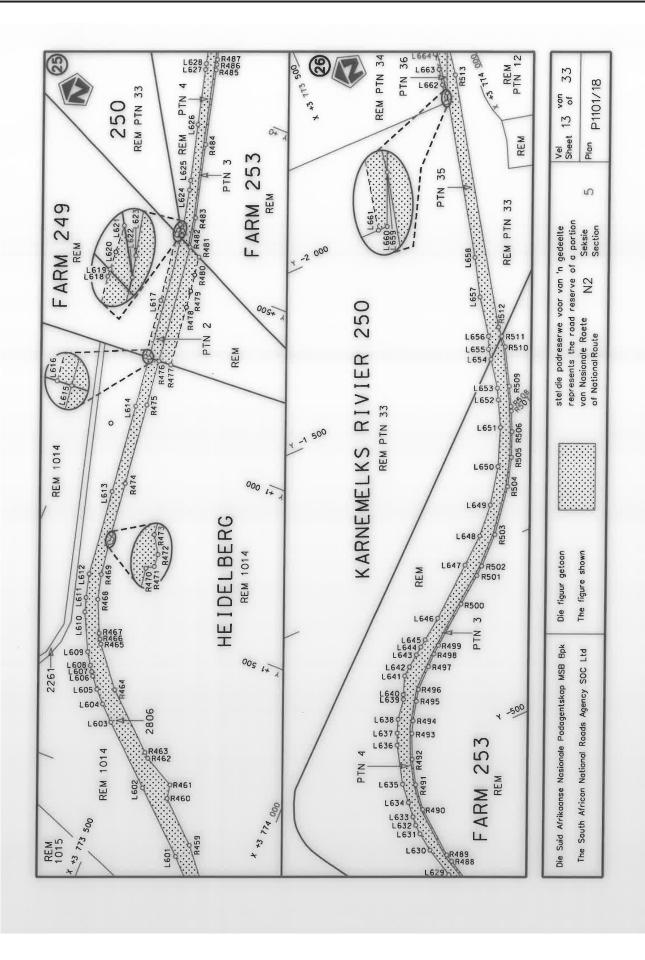

#### **DECLARATION AMENDMENT OF NATIONAL ROAD N4 SECTION 4**

AMENDMENT OF DECLARATION No. 145 OF 2008.

By virtue of section 40(1)(b) of the South African National Roads Agency Limited and the National Roads Act 1998 (Act No. 7 of 1998), I hereby amend Declaration No. 145 of 2008 by substituting it in its entirety, with the accompanying sheets 1 to 17 of Plan No. P1096/18.

(National Road N4 Section 4: Rhenosterfontein - Leeuwfontein)

MINISTER OF TRANSPORT