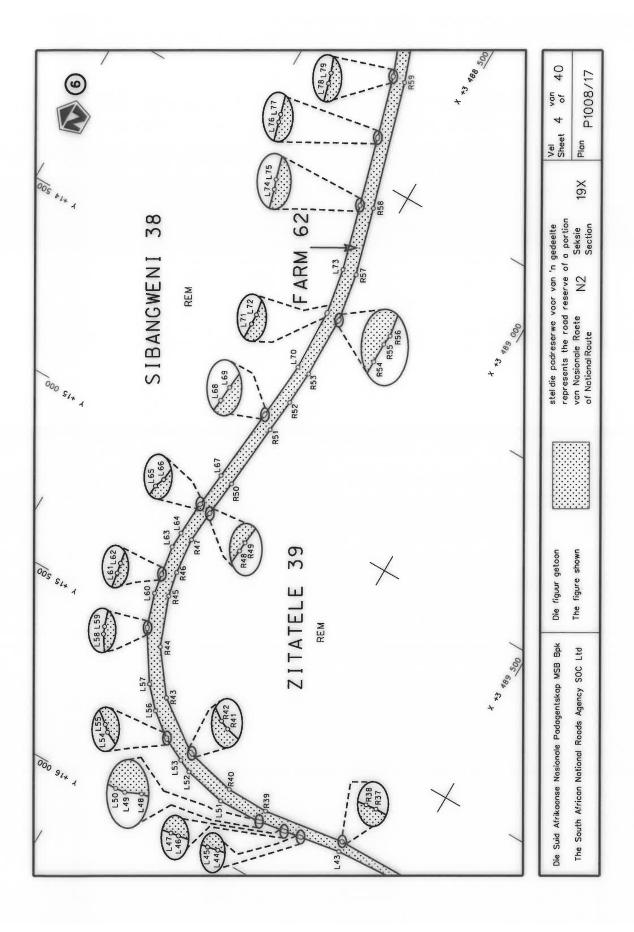

#### **DECLARATION AMENDMENT OF NATIONAL ROAD N4 SECTION 4**

AMENDMENT OF DECLARATION No. 145 OF 2008.

By virtue of section 40(1)(b) of the South African National Roads Agency Limited and the National Roads Act 1998 (Act No. 7 of 1998), I hereby amend Declaration No. 145 of 2008 by substituting it in its entirety, with the accompanying sheets 1 to 17 of Plan No. P1096/18.

(National Road N4 Section 4: Rhenosterfontein - Leeuwfontein)

MINISTER OF TRANSPORT

#### **VERKLARING WYSIGING VAN NASIONALE PAD N4 SEKSIE 4**

WYSIGING VAN VERKLARING No. 145 VAN 2008.

Kragtens Artikel 40(1)(b) van die Suid-Afrikaanse Nasionale Padagentskap Beperk en Nasionale Paaie Wet 1998 (Wet No. 7 van 1998), wysig ek hiermee Verklaring No. 145 van 2008 deur dit in sy geheel te vervang, met bygaande velle 1 tot 17 van Plan No. P1096/18.

(Nasionale Pad N4 Seksie 4: Rhenosterfontein – Leeuwfontein)

MINISTER VAN VERVOER

| PADRESERWE KOÖRDINATE / ROAD RESERVE CO-ORDINATES |                            |  |  |  |  |  |  |  |  |  |
|---------------------------------------------------|----------------------------|--|--|--|--|--|--|--|--|--|
| LINKERKANT/LEFT HAND SIDE                         | REGTERKANT/RIGHT HAND SIDE |  |  |  |  |  |  |  |  |  |
|                                                   | YG 29° Y X                 |  |  |  |  |  |  |  |  |  |
| L1                                                | R1                         |  |  |  |  |  |  |  |  |  |