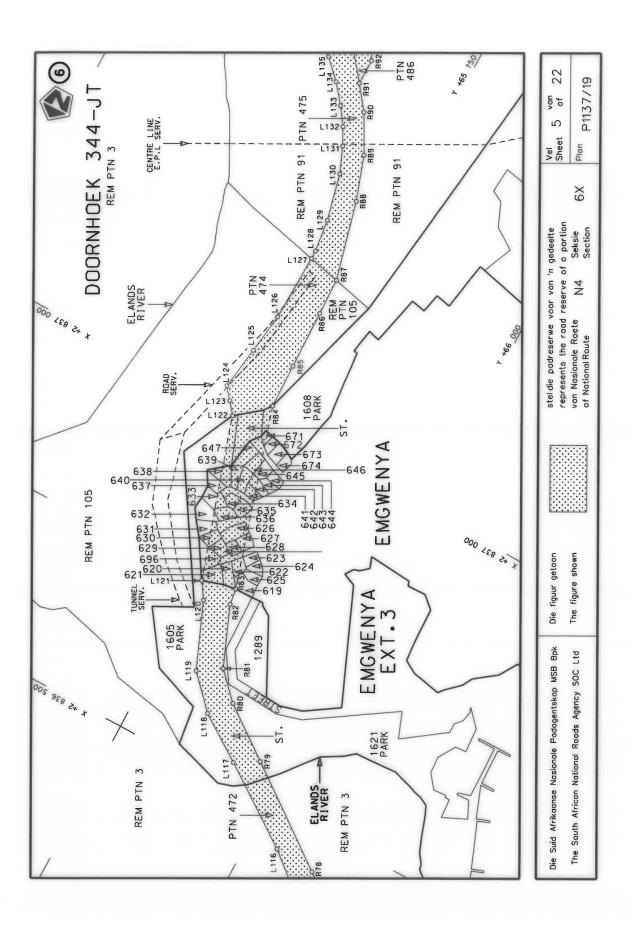

#### **DECLARATION AMENDMENT OF NATIONAL ROAD N4 SECTION 4**

AMENDMENT OF DECLARATION No. 145 OF 2008.

By virtue of section 40(1)(b) of the South African National Roads Agency Limited and the National Roads Act 1998 (Act No. 7 of 1998), I hereby amend Declaration No. 145 of 2008 by substituting it in its entirety, with the accompanying sheets 1 to 17 of Plan No. P1096/18.

(National Road N4 Section 4: Rhenosterfontein - Leeuwfontein)

MINISTER OF TRANSPORT