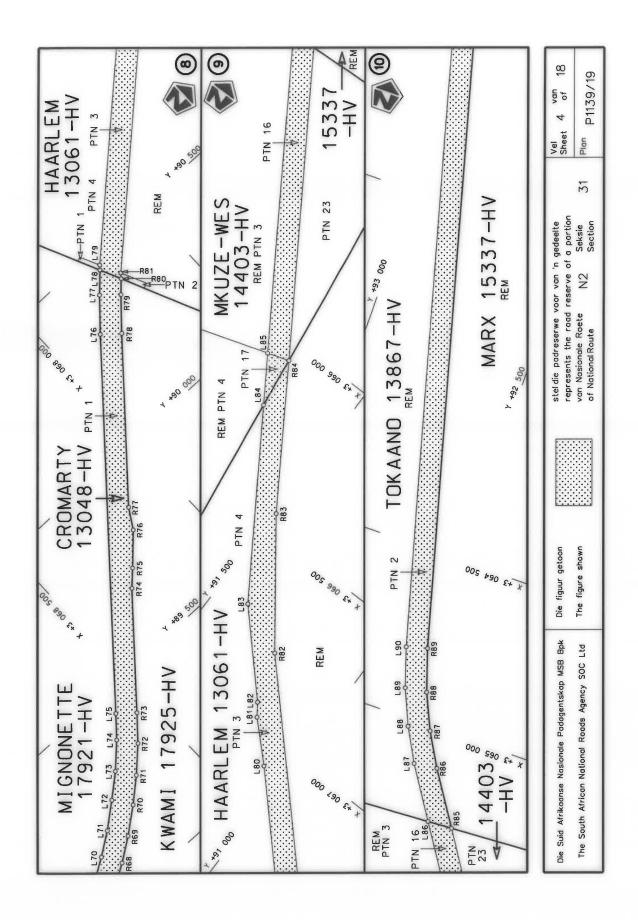

#### **DECLARATION AMENDMENT OF NATIONAL ROAD N4 SECTION 4**

AMENDMENT OF DECLARATION No. 145 OF 2008.

By virtue of section 40(1)(b) of the South African National Roads Agency Limited and the National Roads Act 1998 (Act No. 7 of 1998), I hereby amend Declaration No. 145 of 2008 by substituting it in its entirety, with the accompanying sheets 1 to 17 of Plan No. P1096/18.

(National Road N4 Section 4: Rhenosterfontein - Leeuwfontein)

MINISTER OF TRANSPORT