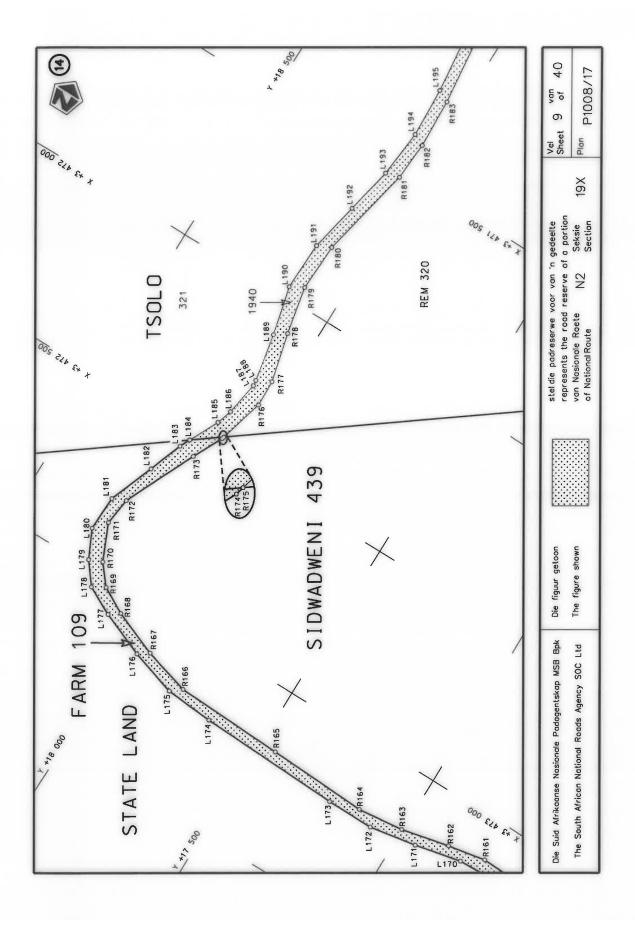

#### **DECLARATION AMENDMENT OF NATIONAL ROAD N4 SECTION 4**

AMENDMENT OF DECLARATION No. 145 OF 2008.

By virtue of section 40(1)(b) of the South African National Roads Agency Limited and the National Roads Act 1998 (Act No. 7 of 1998), I hereby amend Declaration No. 145 of 2008 by substituting it in its entirety, with the accompanying sheets 1 to 17 of Plan No. P1096/18.

(National Road N4 Section 4: Rhenosterfontein - Leeuwfontein)

MINISTER OF TRANSPORT