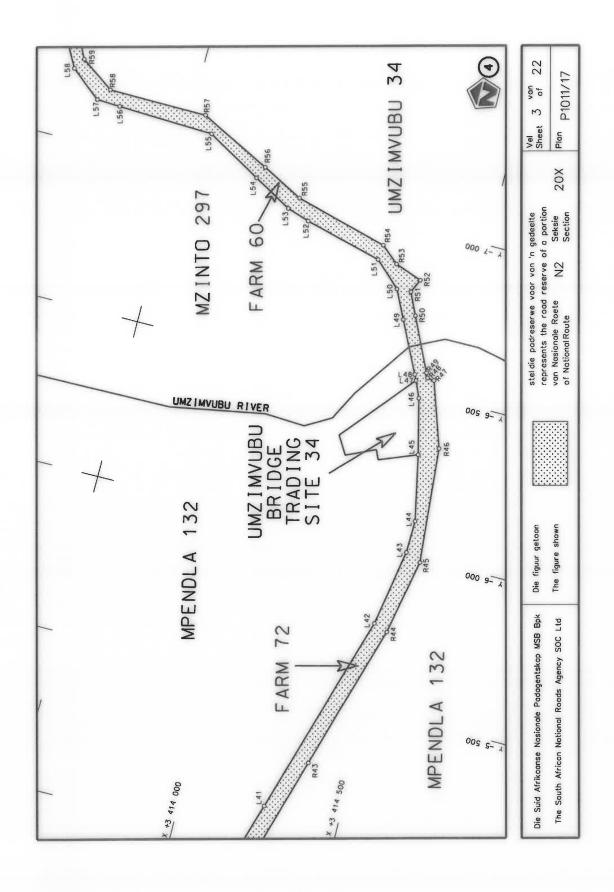

#### **DECLARATION AMENDMENT OF NATIONAL ROAD N4 SECTION 4**

AMENDMENT OF DECLARATION No. 145 OF 2008.

By virtue of section 40(1)(b) of the South African National Roads Agency Limited and the National Roads Act 1998 (Act No. 7 of 1998), I hereby amend Declaration No. 145 of 2008 by substituting it in its entirety, with the accompanying sheets 1 to 17 of Plan No. P1096/18.

(National Road N4 Section 4: Rhenosterfontein - Leeuwfontein)

MINISTER OF TRANSPORT