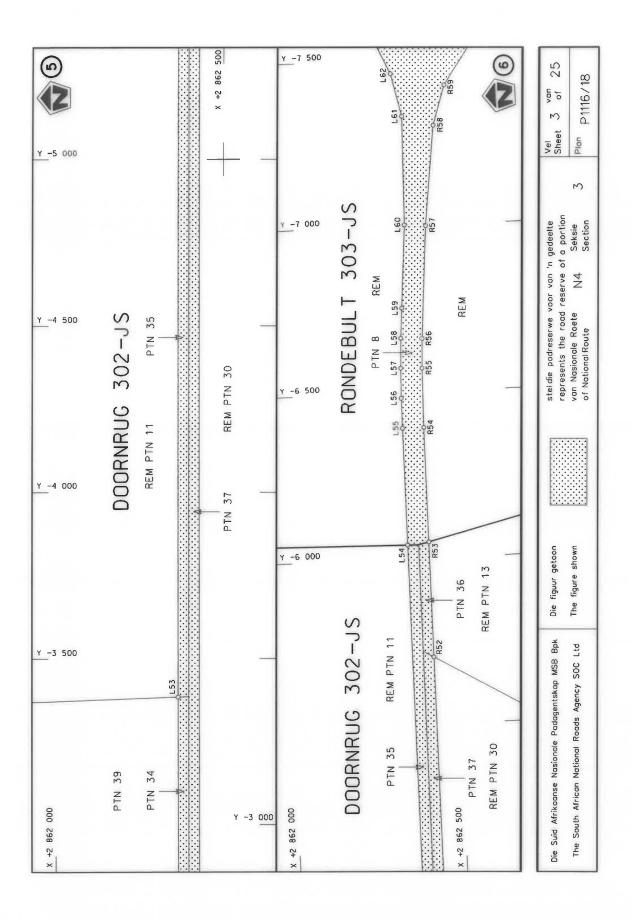

#### **DECLARATION AMENDMENT OF NATIONAL ROAD N4 SECTION 4**

AMENDMENT OF DECLARATION No. 145 OF 2008.

By virtue of section 40(1)(b) of the South African National Roads Agency Limited and the National Roads Act 1998 (Act No. 7 of 1998), I hereby amend Declaration No. 145 of 2008 by substituting it in its entirety, with the accompanying sheets 1 to 17 of Plan No. P1096/18.

(National Road N4 Section 4: Rhenosterfontein - Leeuwfontein)

MINISTER OF TRANSPORT

#### **VERKLARING WYSIGING VAN NASIONALE PAD N4 SEKSIE 4**

WYSIGING VAN VERKLARING No. 145 VAN 2008.

Kragtens Artikel 40(1)(b) van die Suid-Afrikaanse Nasionale Padagentskap Beperk en Nasionale Paaie Wet 1998 (Wet No. 7 van 1998), wysig ek hiermee Verklaring No. 145 van 2008 deur dit in sy geheel te vervang, met bygaande velle 1 tot 17 van Plan No. P1096/18.

(Nasionale Pad N4 Seksie 4: Rhenosterfontein – Leeuwfontein)

MINISTER VAN VERVOER

| PADRESERWE KOÖRDINATE / ROAD RESERVE CO-ORDINATES |                            |  |  |  |  |  |  |  |  |  |
|---------------------------------------------------|----------------------------|--|--|--|--|--|--|--|--|--|
| LINKERKANT/LEFT HAND SIDE                         | REGTERKANT/RIGHT HAND SIDE |  |  |  |  |  |  |  |  |  |
|                                                   | YG 29° Y X                 |  |  |  |  |  |  |  |  |  |
| L1                                                | R1                         |  |  |  |  |  |  |  |  |  |