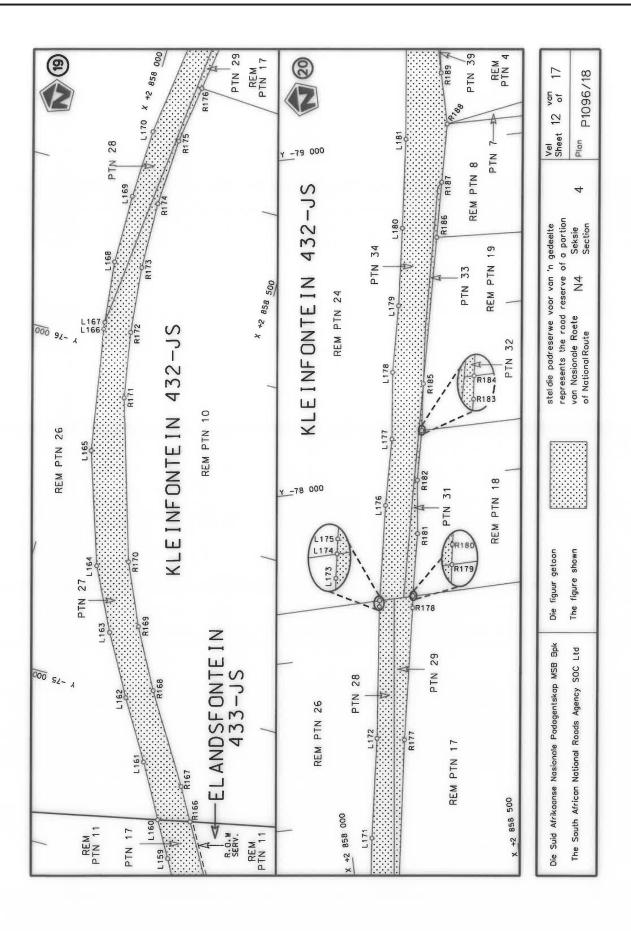

#### **DECLARATION AMENDMENT OF NATIONAL ROAD N4 SECTION 4**

AMENDMENT OF DECLARATION No. 145 OF 2008.

By virtue of section 40(1)(b) of the South African National Roads Agency Limited and the National Roads Act 1998 (Act No. 7 of 1998), I hereby amend Declaration No. 145 of 2008 by substituting it in its entirety, with the accompanying sheets 1 to 17 of Plan No. P1096/18.

(National Road N4 Section 4: Rhenosterfontein - Leeuwfontein)

MINISTER OF TRANSPORT