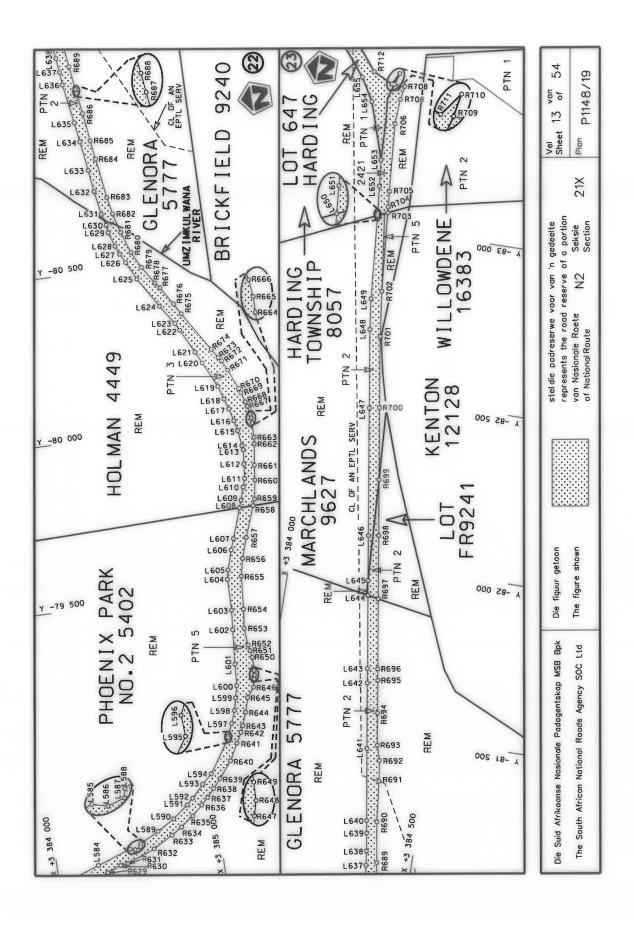

in its entirety, with the accompanying sheets 1 to 54 of Plan No. P1148/19.

(National Road N2 Section 21X: Brook's Nek - Willson's Cutting)

MINISTER OF TRANSPORT

## **DEPARTEMENT VAN VERVOER**

NO. 821

9 September 2021

## DIE SUID-AFRIKAANSE NASIONALE PADAGENTSKAP MSB BEPERK

Registrasie No: 1998/009584/30

## **VERKLARING WYSIGING VAN NASIONALE PAD N2 SEKSIE 21X**

WYSIGING VAN VERKLARING No. 830 VAN 2018.

Kragtens Artikel 40(1)(b) van die Wet op die Suid-Afrikaanse Nasionale Padagentskap Beperk en op Nasionale Paaie, 1998 (Wet No. 7 van 1998), wysig ek hiermee Verklaring No. 830 van 2018 deur dit in sy geheel te vervang, met bygaande velle 1 tot 54 van Plan No. P1148/19.

(Nasionale Pad N2 Seksie 21X: Brook's Nek - Willson's Cutting)

MINISTER VAN VERVOER

















































| Y         X         WG 29°         Y         X           L1         -45 312.12         3 389 429.41         R1         -45 361.94         3 389 42           L2         -45 323.24         3 389 347.26         R2         -45 370.20         3 389 389           L4         -45 280.88         3 389 165.19         R4         -45 368.96         3 389 24           L5         -45 255.93         3 389 115.00         R5         -45 300.18         3 389 24           L6         -45 221.33         3 389 046.16         R6         -45 260.06         3 389 04           L6         -45 221.33         3 389 017.12         R7         -45 256.28         3 388 91           L7         -45 186.18         3 388 879.18         R8         -45 129.06         3 388 78           L9         -45 1