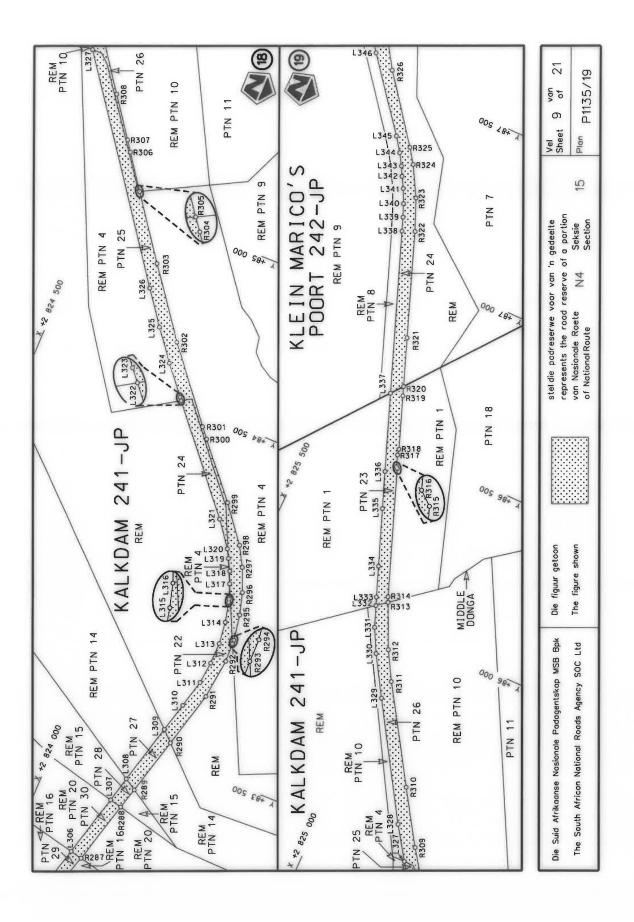

#### **DECLARATION AMENDMENT OF NATIONAL ROAD N4 SECTION 4**

AMENDMENT OF DECLARATION No. 145 OF 2008.

By virtue of section 40(1)(b) of the South African National Roads Agency Limited and the National Roads Act 1998 (Act No. 7 of 1998), I hereby amend Declaration No. 145 of 2008 by substituting it in its entirety, with the accompanying sheets 1 to 17 of Plan No. P1096/18.

(National Road N4 Section 4: Rhenosterfontein - Leeuwfontein)

MINISTER OF TRANSPORT