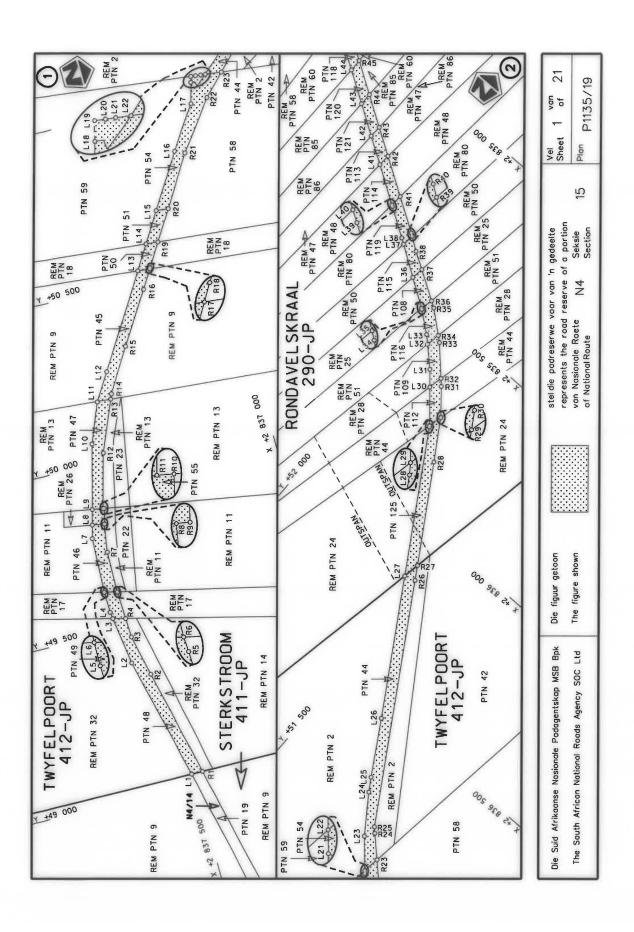

#### **DECLARATION AMENDMENT OF NATIONAL ROAD N4 SECTION 4**

AMENDMENT OF DECLARATION No. 145 OF 2008.

By virtue of section 40(1)(b) of the South African National Roads Agency Limited and the National Roads Act 1998 (Act No. 7 of 1998), I hereby amend Declaration No. 145 of 2008 by substituting it in its entirety, with the accompanying sheets 1 to 17 of Plan No. P1096/18.

(National Road N4 Section 4: Rhenosterfontein - Leeuwfontein)

MINISTER OF TRANSPORT