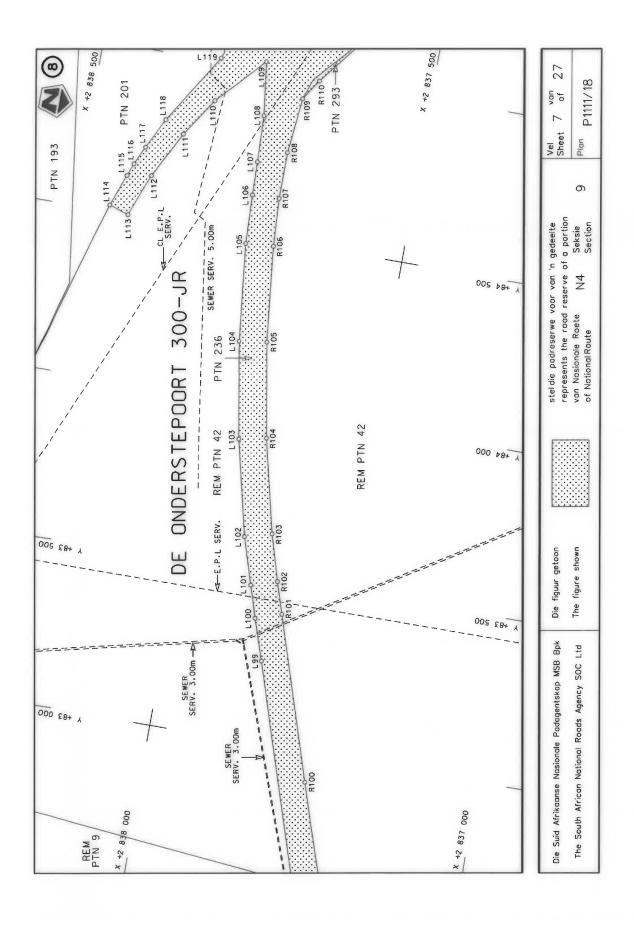

#### **DECLARATION AMENDMENT OF NATIONAL ROAD N4 SECTION 4**

AMENDMENT OF DECLARATION No. 145 OF 2008.

By virtue of section 40(1)(b) of the South African National Roads Agency Limited and the National Roads Act 1998 (Act No. 7 of 1998), I hereby amend Declaration No. 145 of 2008 by substituting it in its entirety, with the accompanying sheets 1 to 17 of Plan No. P1096/18.

(National Road N4 Section 4: Rhenosterfontein - Leeuwfontein)

MINISTER OF TRANSPORT