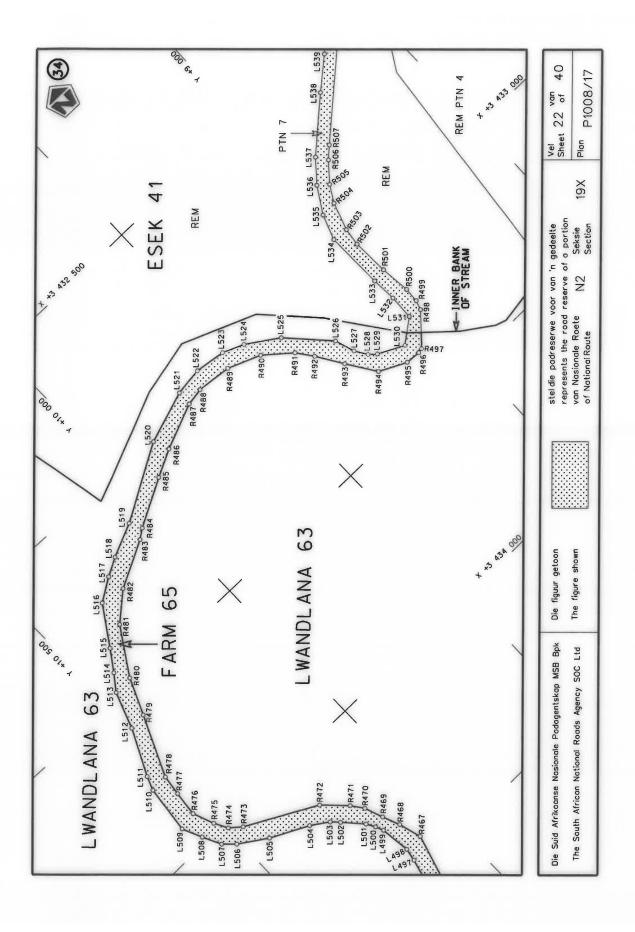

#### **DECLARATION AMENDMENT OF NATIONAL ROAD N4 SECTION 4**

AMENDMENT OF DECLARATION No. 145 OF 2008.

By virtue of section 40(1)(b) of the South African National Roads Agency Limited and the National Roads Act 1998 (Act No. 7 of 1998), I hereby amend Declaration No. 145 of 2008 by substituting it in its entirety, with the accompanying sheets 1 to 17 of Plan No. P1096/18.

(National Road N4 Section 4: Rhenosterfontein - Leeuwfontein)

MINISTER OF TRANSPORT