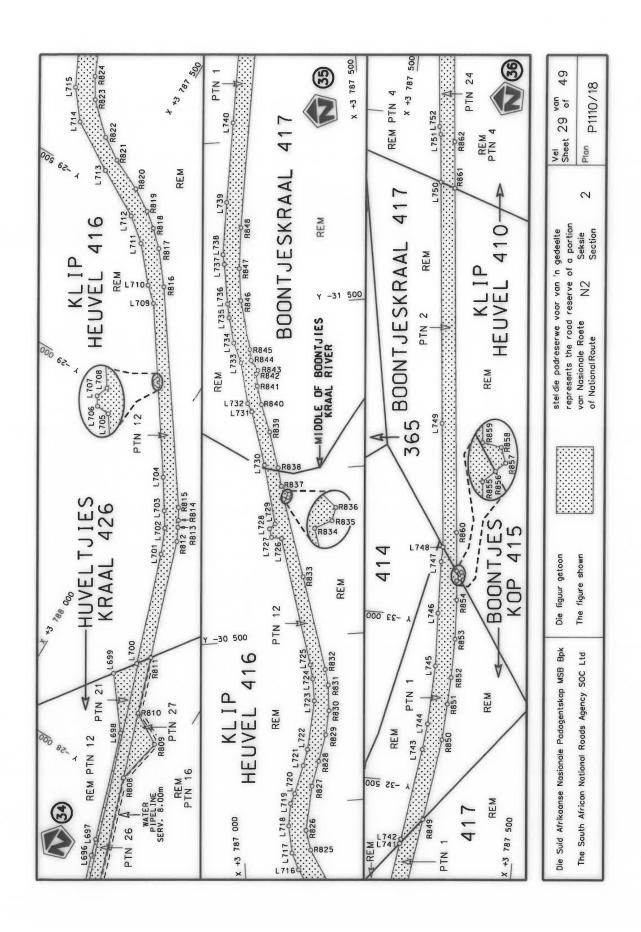

#### **DECLARATION AMENDMENT OF NATIONAL ROAD N4 SECTION 4**

AMENDMENT OF DECLARATION No. 145 OF 2008.

By virtue of section 40(1)(b) of the South African National Roads Agency Limited and the National Roads Act 1998 (Act No. 7 of 1998), I hereby amend Declaration No. 145 of 2008 by substituting it in its entirety, with the accompanying sheets 1 to 17 of Plan No. P1096/18.

(National Road N4 Section 4: Rhenosterfontein - Leeuwfontein)

MINISTER OF TRANSPORT