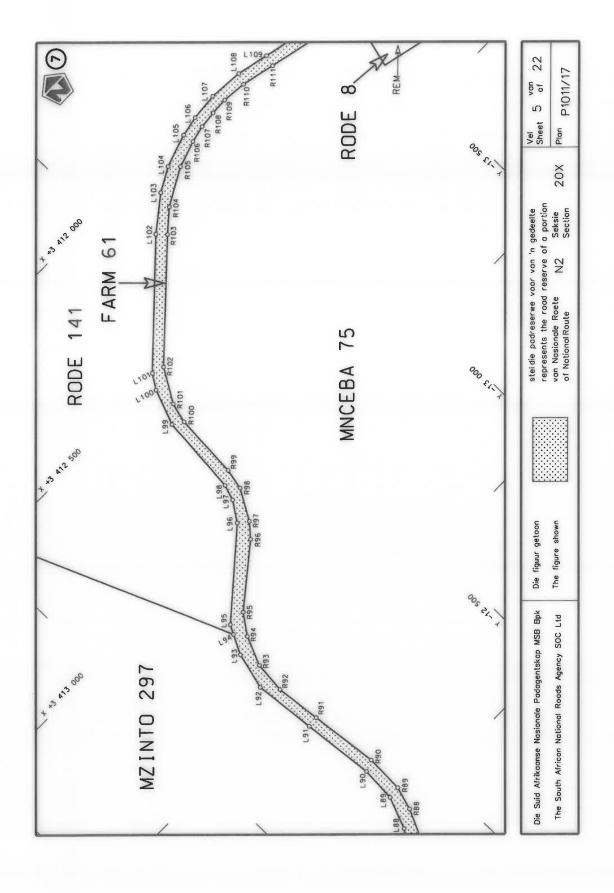

#### **DECLARATION AMENDMENT OF NATIONAL ROAD N4 SECTION 4**

AMENDMENT OF DECLARATION No. 145 OF 2008.

By virtue of section 40(1)(b) of the South African National Roads Agency Limited and the National Roads Act 1998 (Act No. 7 of 1998), I hereby amend Declaration No. 145 of 2008 by substituting it in its entirety, with the accompanying sheets 1 to 17 of Plan No. P1096/18.

(National Road N4 Section 4: Rhenosterfontein - Leeuwfontein)

MINISTER OF TRANSPORT

#### **VERKLARING WYSIGING VAN NASIONALE PAD N4 SEKSIE 4**

WYSIGING VAN VERKLARING No. 145 VAN 2008.

Kragtens Artikel 40(1)(b) van die Suid-Afrikaanse Nasionale Padagentskap Beperk en Nasionale Paaie Wet 1998 (Wet No. 7 van 1998), wysig ek hiermee Verklaring No. 145 van 2008 deur dit in sy geheel te vervang, met bygaande velle 1 tot 17 van Plan No. P1096/18.

(Nasionale Pad N4 Seksie 4: Rhenosterfontein – Leeuwfontein)

MINISTER VAN VERVOER

| PADRESERWE KOÖRDINATE / ROAD RESERVE CO-ORDINATES |                            |  |  |  |  |  |  |  |  |  |
|---------------------------------------------------|----------------------------|--|--|--|--|--|--|--|--|--|
| LINKERKANT/LEFT HAND SIDE                         | REGTERKANT/RIGHT HAND SIDE |  |  |  |  |  |  |  |  |  |
|                                                   | YG 29° Y X                 |  |  |  |  |  |  |  |  |  |
| L1                                                | R1                         |  |  |  |  |  |  |  |  |  |