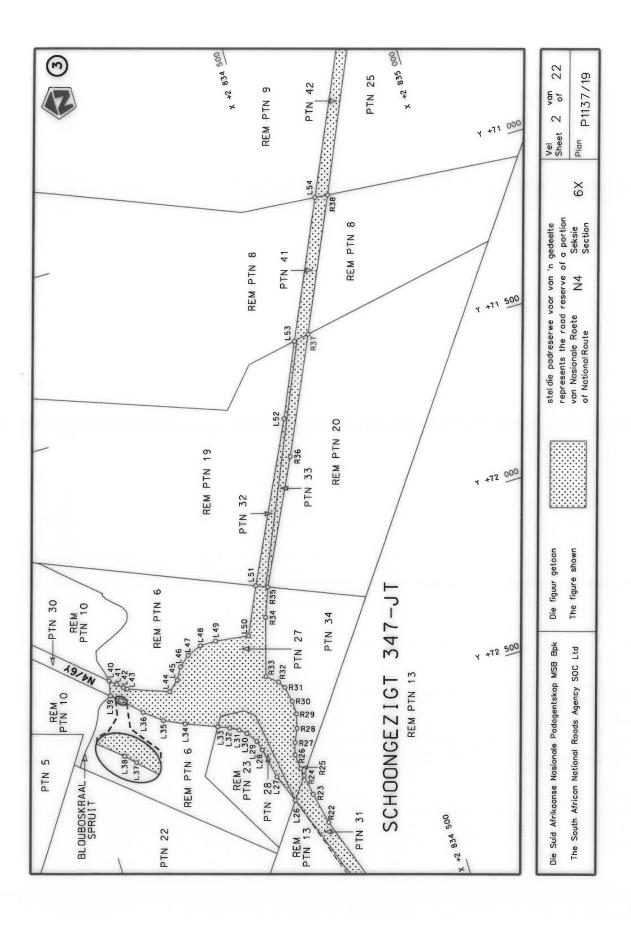

ration No. 185 of 2009 by substituting it in its entirety with the accompanying sheets 1 to 22 of Plan No. P1137/19.

(National Road N4 Section 6X: Schoongezigt - Grootgeluk)

MINISTER OF TRANSPORT

# **DEPARTEMENT VAN VERVOER**

NO. 818

9 September 2021

# DIE SUID-AFRIKAANSE NASIONALE PADAGENTSKAP MSB BEPERK

Registrasie No: 1998/009584/30

## **VERKLARING WYSIGING VAN NASIONALE PAD N4 SEKSIE 6X**

WYSIGING VAN VERKLARING No. 185 VAN 2009.

Kragtens Artikel 40(1)(b) van die Wet op die Suid-Afrikaanse Nasionale Padagentskap Beperk en op Nasionale Paaie, 1998 (Wet No. 7 van 1998), wysig ek hiermee Verklaring No. 185 van 2009 deur dit in sy geheel te vervang met bygaande velle 1 tot 22 van Plan No. P1137/19.

(Nasionale Pad N4 Seksie 6X: Schoongezigt - Grootgeluk)

MINISTER VAN VERVOER





















CONTINUES ON PAGE 386 OF BOOK 4

Printed by and obtainable from the Government Printer, Bosman Street, Private Bag X85, Pretoria, 0001 Contact Centre Tel: 012-748 6200. eMail: info.egazette@gpw.gov.za Publications: Tel: (012) 748 6053, 748 6061, 748 6065



Vol. 675

September 2021 September

No. 45100

Part 4 of 6

N.B. The Government Printing Works will not be held responsible for the quality of "Hard Copies" or "Electronic Files" submitted for publication purposes



AIDS HELPLINE: 0800-0123-22 Prevention is the cure









|                                                                                                                                                          | PADR