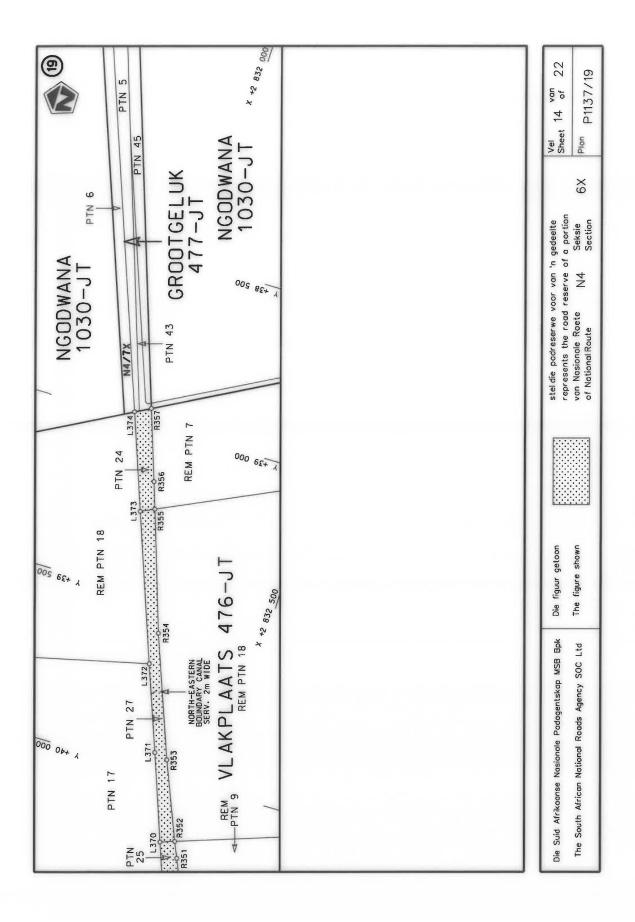

#### **DECLARATION AMENDMENT OF NATIONAL ROAD N4 SECTION 4**

AMENDMENT OF DECLARATION No. 145 OF 2008.

By virtue of section 40(1)(b) of the South African National Roads Agency Limited and the National Roads Act 1998 (Act No. 7 of 1998), I hereby amend Declaration No. 145 of 2008 by substituting it in its entirety, with the accompanying sheets 1 to 17 of Plan No. P1096/18.

(National Road N4 Section 4: Rhenosterfontein - Leeuwfontein)

MINISTER OF TRANSPORT