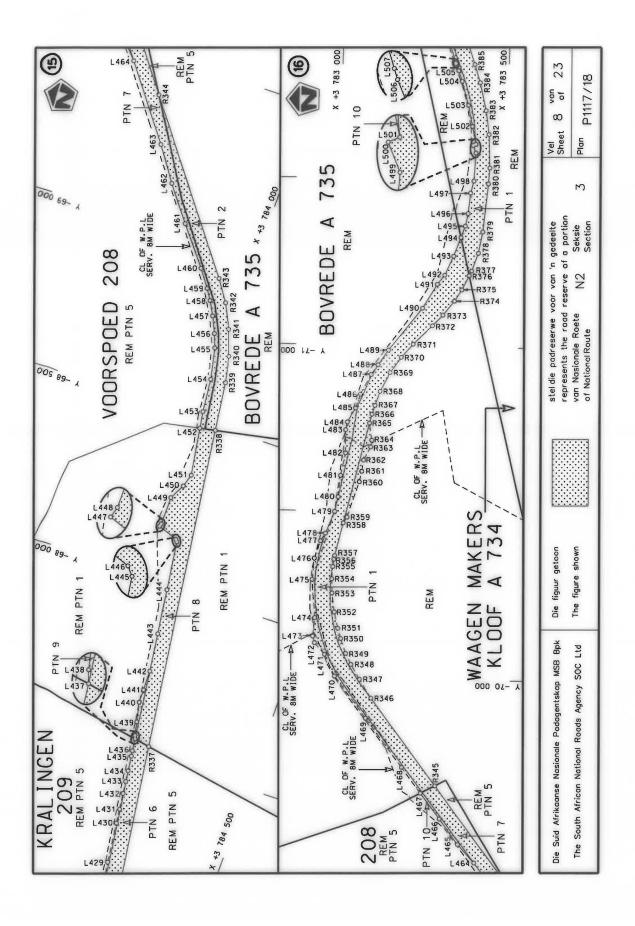

#### **DECLARATION AMENDMENT OF NATIONAL ROAD N4 SECTION 4**

AMENDMENT OF DECLARATION No. 145 OF 2008.

By virtue of section 40(1)(b) of the South African National Roads Agency Limited and the National Roads Act 1998 (Act No. 7 of 1998), I hereby amend Declaration No. 145 of 2008 by substituting it in its entirety, with the accompanying sheets 1 to 17 of Plan No. P1096/18.

(National Road N4 Section 4: Rhenosterfontein - Leeuwfontein)

MINISTER OF TRANSPORT

#### **VERKLARING WYSIGING VAN NASIONALE PAD N4 SEKSIE 4**

WYSIGING VAN VERKLARING No. 145 VAN 2008.

Kragtens Artikel 40(1)(b) van die Suid-Afrikaanse Nasionale Padagentskap Beperk en Nasionale Paaie Wet 1998 (Wet No. 7 van 1998), wysig ek hiermee Verklaring No. 145 van 2008 deur dit in sy geheel te vervang, met bygaande velle 1 tot 17 van Plan No. P1096/18.

(Nasionale Pad N4 Seksie 4: Rhenosterfontein – Leeuwfontein)

MINISTER VAN VERVOER

| PADRESERWE KOÖRDINATE / ROAD RESERVE CO-ORDINATES |                            |  |  |  |  |  |  |  |  |  |
|---------------------------------------------------|----------------------------|--|--|--|--|--|--|--|--|--|
| LINKERKANT/LEFT HAND SIDE                         | REGTERKANT/RIGHT HAND SIDE |  |  |  |  |  |  |  |  |  |
|                                                   | YG 29° Y X                 |  |  |  |  |  |  |  |  |  |
| L1                                                | R1                         |  |  |  |  |  |  |  |  |  |