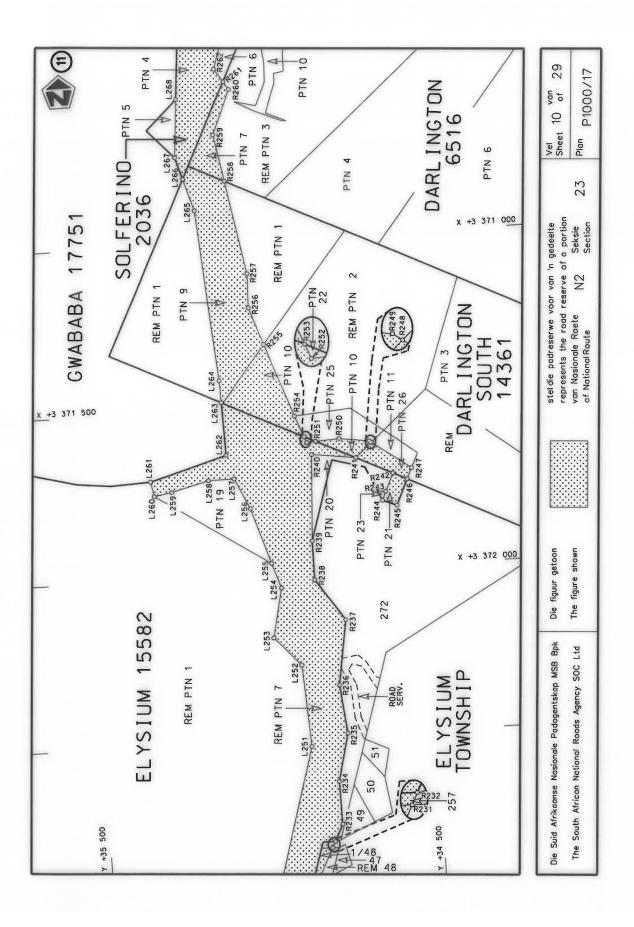

sy begin tot by die Umkomaasrivier op vel No. 2 en 2A van Plan No. P317/80, deur dit te vervang met meegaande velle 1 tot 29 van Plan No. P1000/17.

(National Road N2 Section 23: Umzumberivier – Umkomaasrivier)

MINISTER VAN VERVOER



















CONTINUES ON PAGE 130 OF BOOK 2

Printed by and obtainable from the Government Printer, Bosman Street, Private Bag X85, Pretoria, 0001 Contact Centre Tel: 012-748 6200. eMail: info.egazette@gpw.gov.za Publications: Tel: (012) 748 6053, 748 6061, 748 6065



# overnment Gazette

Vol. 675

September 2021 September

No. 45100

Part 2 of 6

N.B. The Government Printing Works will not be held responsible for the quality of "Hard Copies" or "Electronic Files" submitted for publication purposes



AIDS HELPLINE: 0800-0123-22 Prevention is the cure





















|                                                                                                                | PADRES                                                                                     | SERWE KO