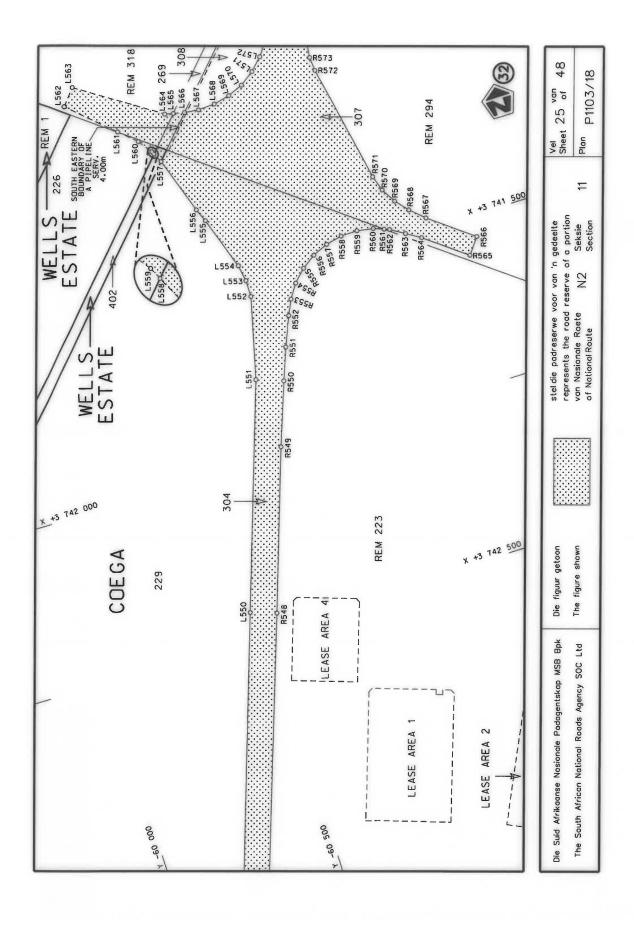

#### **DECLARATION AMENDMENT OF NATIONAL ROAD N4 SECTION 4**

AMENDMENT OF DECLARATION No. 145 OF 2008.

By virtue of section 40(1)(b) of the South African National Roads Agency Limited and the National Roads Act 1998 (Act No. 7 of 1998), I hereby amend Declaration No. 145 of 2008 by substituting it in its entirety, with the accompanying sheets 1 to 17 of Plan No. P1096/18.

(National Road N4 Section 4: Rhenosterfontein - Leeuwfontein)

MINISTER OF TRANSPORT