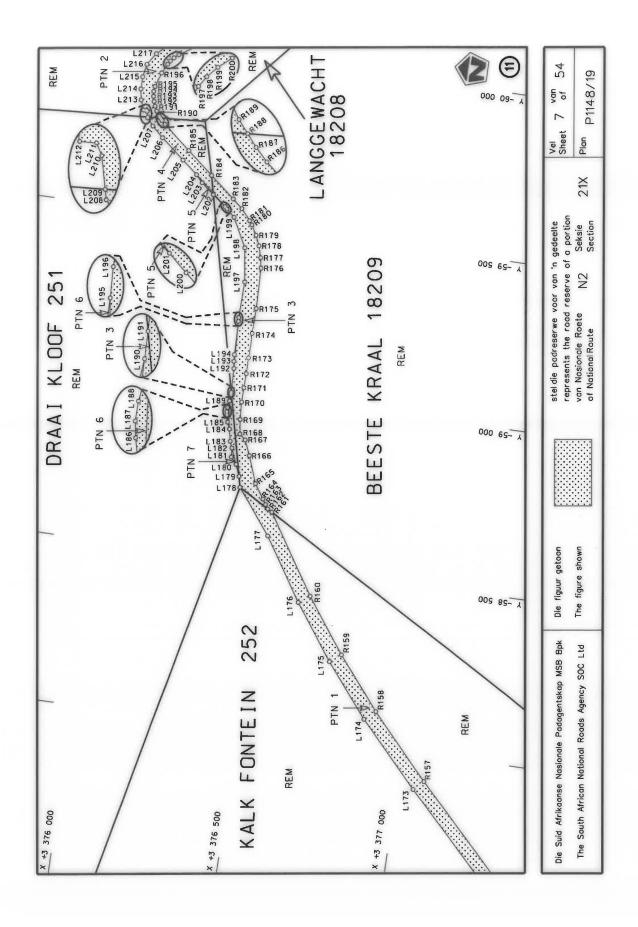

#### **DECLARATION AMENDMENT OF NATIONAL ROAD N4 SECTION 4**

AMENDMENT OF DECLARATION No. 145 OF 2008.

By virtue of section 40(1)(b) of the South African National Roads Agency Limited and the National Roads Act 1998 (Act No. 7 of 1998), I hereby amend Declaration No. 145 of 2008 by substituting it in its entirety, with the accompanying sheets 1 to 17 of Plan No. P1096/18.

(National Road N4 Section 4: Rhenosterfontein - Leeuwfontein)

MINISTER OF TRANSPORT