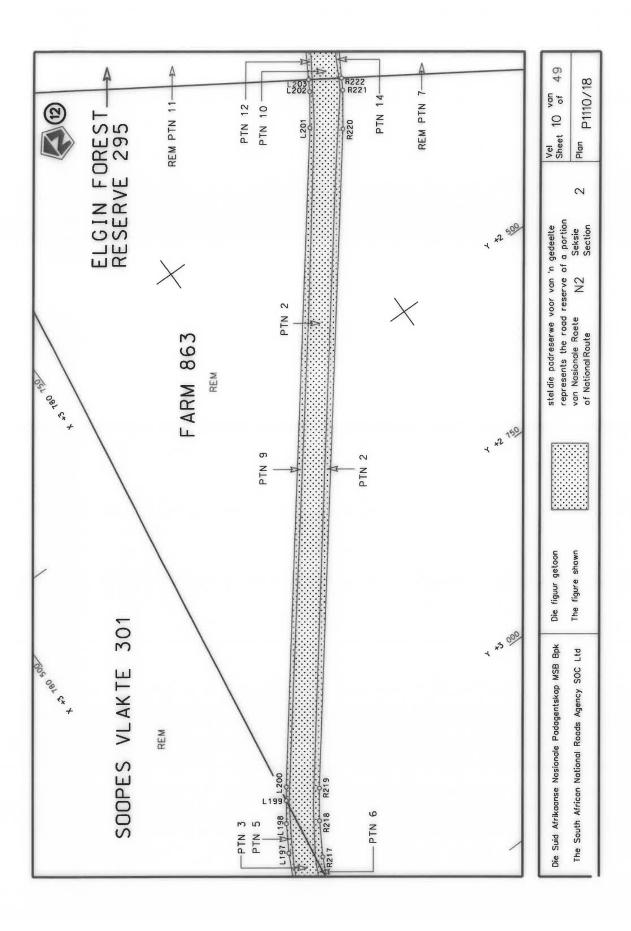

#### **DECLARATION AMENDMENT OF NATIONAL ROAD N4 SECTION 4**

AMENDMENT OF DECLARATION No. 145 OF 2008.

By virtue of section 40(1)(b) of the South African National Roads Agency Limited and the National Roads Act 1998 (Act No. 7 of 1998), I hereby amend Declaration No. 145 of 2008 by substituting it in its entirety, with the accompanying sheets 1 to 17 of Plan No. P1096/18.

(National Road N4 Section 4: Rhenosterfontein - Leeuwfontein)

MINISTER OF TRANSPORT

#### **VERKLARING WYSIGING VAN NASIONALE PAD N4 SEKSIE 4**

WYSIGING VAN VERKLARING No. 145 VAN 2008.

Kragtens Artikel 40(1)(b) van die Suid-Afrikaanse Nasionale Padagentskap Beperk en Nasionale Paaie Wet 1998 (Wet No. 7 van 1998), wysig ek hiermee Verklaring No. 145 van 2008 deur dit in sy geheel te vervang, met bygaande velle 1 tot 17 van Plan No. P1096/18.

(Nasionale Pad N4 Seksie 4: Rhenosterfontein – Leeuwfontein)

MINISTER VAN VERVOER

| PADRESERWE KOÖRDINATE / ROAD RESERVE CO-ORDINATES |                            |  |  |  |  |  |  |  |  |  |
|---------------------------------------------------|----------------------------|--|--|--|--|--|--|--|--|--|
| LINKERKANT/LEFT HAND SIDE                         | REGTERKANT/RIGHT HAND SIDE |  |  |  |  |  |  |  |  |  |
|                                                   | YG 29° Y X                 |  |  |  |  |  |  |  |  |  |
| L1                                                | R1                         |  |  |  |  |  |  |  |  |  |