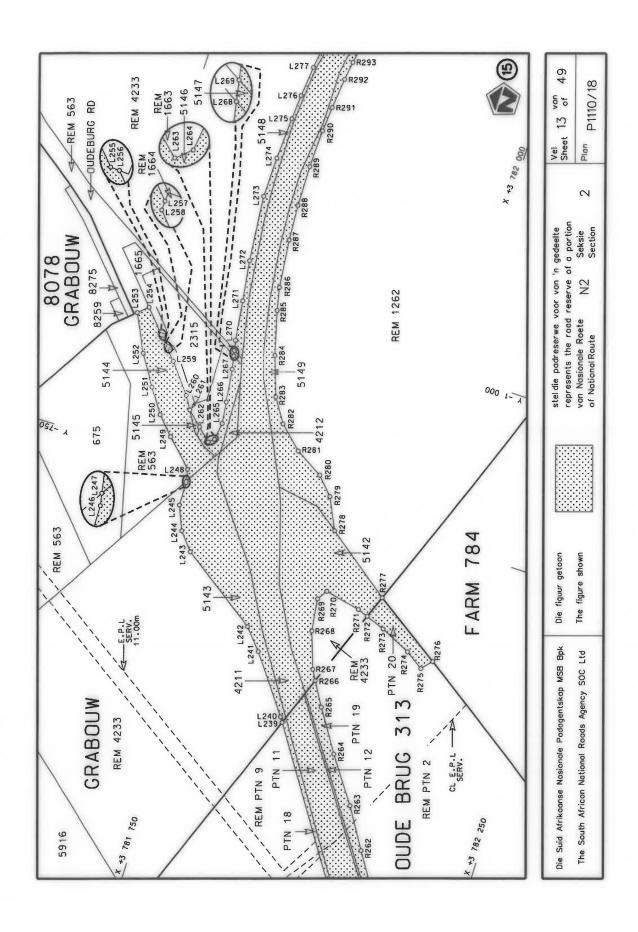

#### **DECLARATION AMENDMENT OF NATIONAL ROAD N4 SECTION 4**

AMENDMENT OF DECLARATION No. 145 OF 2008.

By virtue of section 40(1)(b) of the South African National Roads Agency Limited and the National Roads Act 1998 (Act No. 7 of 1998), I hereby amend Declaration No. 145 of 2008 by substituting it in its entirety, with the accompanying sheets 1 to 17 of Plan No. P1096/18.

(National Road N4 Section 4: Rhenosterfontein - Leeuwfontein)

MINISTER OF TRANSPORT