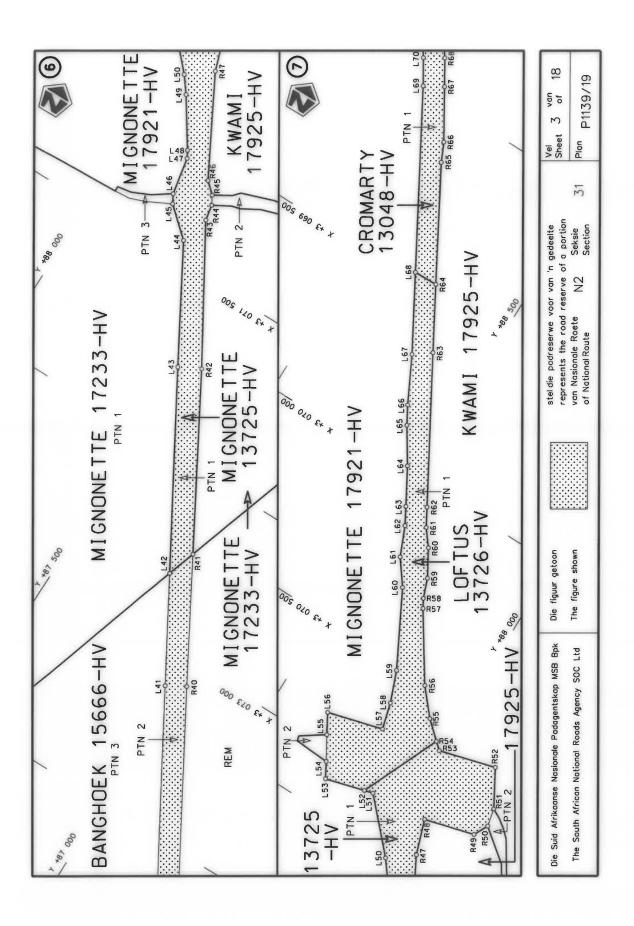

#### **DECLARATION AMENDMENT OF NATIONAL ROAD N4 SECTION 4**

AMENDMENT OF DECLARATION No. 145 OF 2008.

By virtue of section 40(1)(b) of the South African National Roads Agency Limited and the National Roads Act 1998 (Act No. 7 of 1998), I hereby amend Declaration No. 145 of 2008 by substituting it in its entirety, with the accompanying sheets 1 to 17 of Plan No. P1096/18.

(National Road N4 Section 4: Rhenosterfontein - Leeuwfontein)

MINISTER OF TRANSPORT