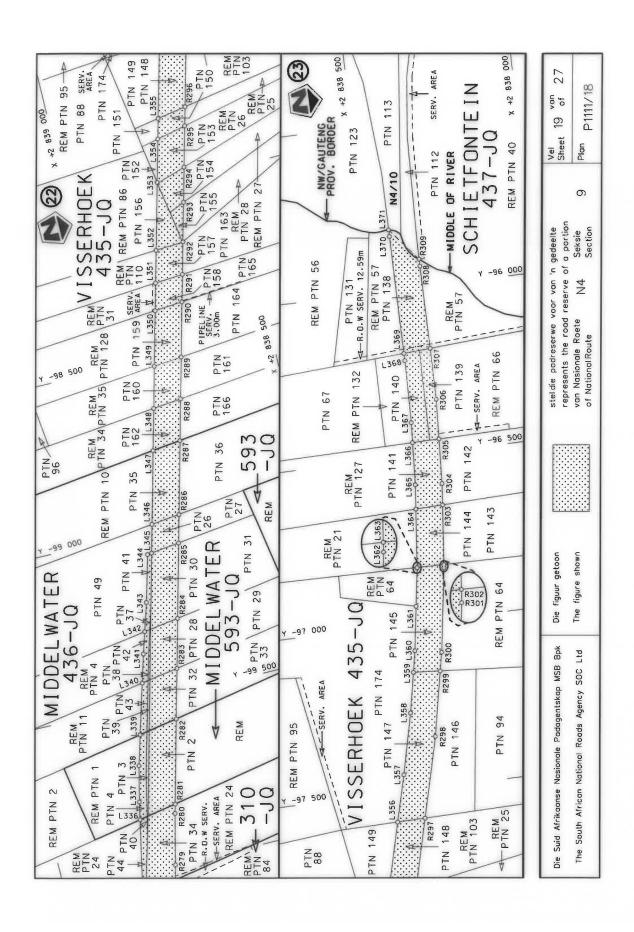

#### **DECLARATION AMENDMENT OF NATIONAL ROAD N4 SECTION 4**

AMENDMENT OF DECLARATION No. 145 OF 2008.

By virtue of section 40(1)(b) of the South African National Roads Agency Limited and the National Roads Act 1998 (Act No. 7 of 1998), I hereby amend Declaration No. 145 of 2008 by substituting it in its entirety, with the accompanying sheets 1 to 17 of Plan No. P1096/18.

(National Road N4 Section 4: Rhenosterfontein - Leeuwfontein)

MINISTER OF TRANSPORT