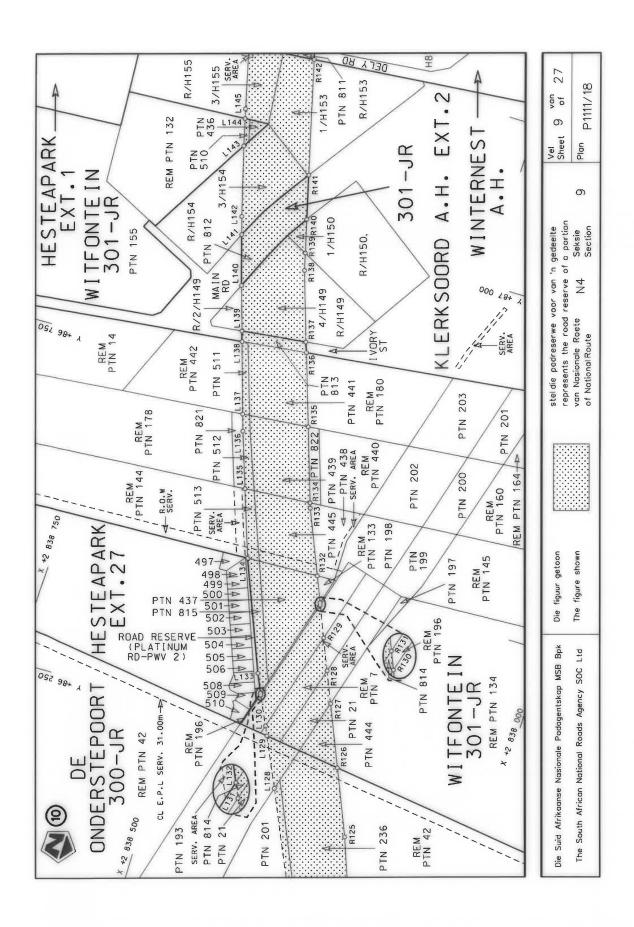

#### **DECLARATION AMENDMENT OF NATIONAL ROAD N4 SECTION 4**

AMENDMENT OF DECLARATION No. 145 OF 2008.

By virtue of section 40(1)(b) of the South African National Roads Agency Limited and the National Roads Act 1998 (Act No. 7 of 1998), I hereby amend Declaration No. 145 of 2008 by substituting it in its entirety, with the accompanying sheets 1 to 17 of Plan No. P1096/18.

(National Road N4 Section 4: Rhenosterfontein - Leeuwfontein)

MINISTER OF TRANSPORT