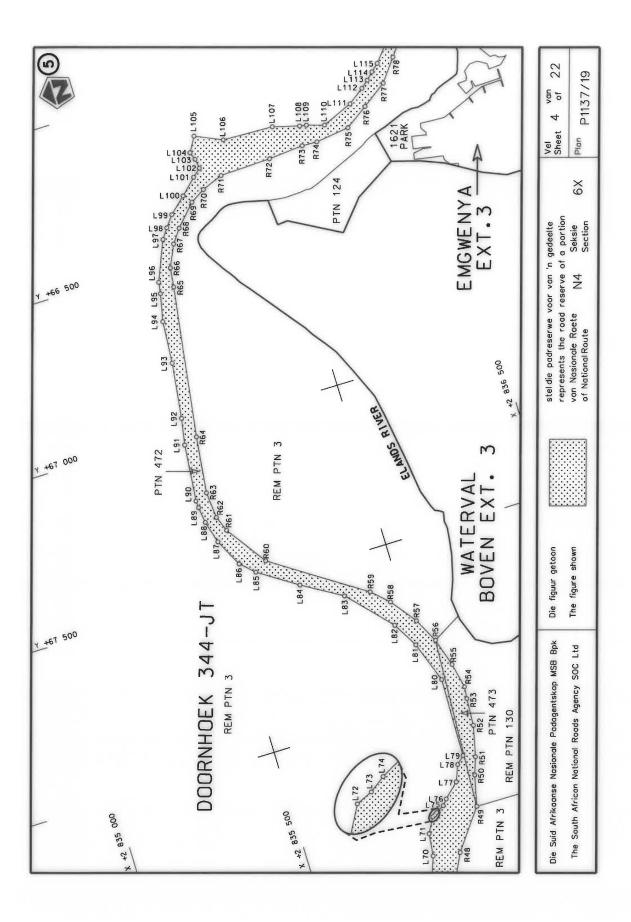

#### **DECLARATION AMENDMENT OF NATIONAL ROAD N4 SECTION 4**

AMENDMENT OF DECLARATION No. 145 OF 2008.

By virtue of section 40(1)(b) of the South African National Roads Agency Limited and the National Roads Act 1998 (Act No. 7 of 1998), I hereby amend Declaration No. 145 of 2008 by substituting it in its entirety, with the accompanying sheets 1 to 17 of Plan No. P1096/18.

(National Road N4 Section 4: Rhenosterfontein - Leeuwfontein)

MINISTER OF TRANSPORT

#### **VERKLARING WYSIGING VAN NASIONALE PAD N4 SEKSIE 4**

WYSIGING VAN VERKLARING No. 145 VAN 2008.

Kragtens Artikel 40(1)(b) van die Suid-Afrikaanse Nasionale Padagentskap Beperk en Nasionale Paaie Wet 1998 (Wet No. 7 van 1998), wysig ek hiermee Verklaring No. 145 van 2008 deur dit in sy geheel te vervang, met bygaande velle 1 tot 17 van Plan No. P1096/18.

(Nasionale Pad N4 Seksie 4: Rhenosterfontein – Leeuwfontein)

MINISTER VAN VERVOER

| PADRESERWE KOÖRDINATE / ROAD RESERVE CO-ORDINATES |                            |  |  |  |  |  |  |  |  |  |
|---------------------------------------------------|----------------------------|--|--|--|--|--|--|--|--|--|
| LINKERKANT/LEFT HAND SIDE                         | REGTERKANT/RIGHT HAND SIDE |  |  |  |  |  |  |  |  |  |
|                                                   | YG 29° Y X                 |  |  |  |  |  |  |  |  |  |
| L1                                                | R1                         |  |  |  |  |  |  |  |  |  |