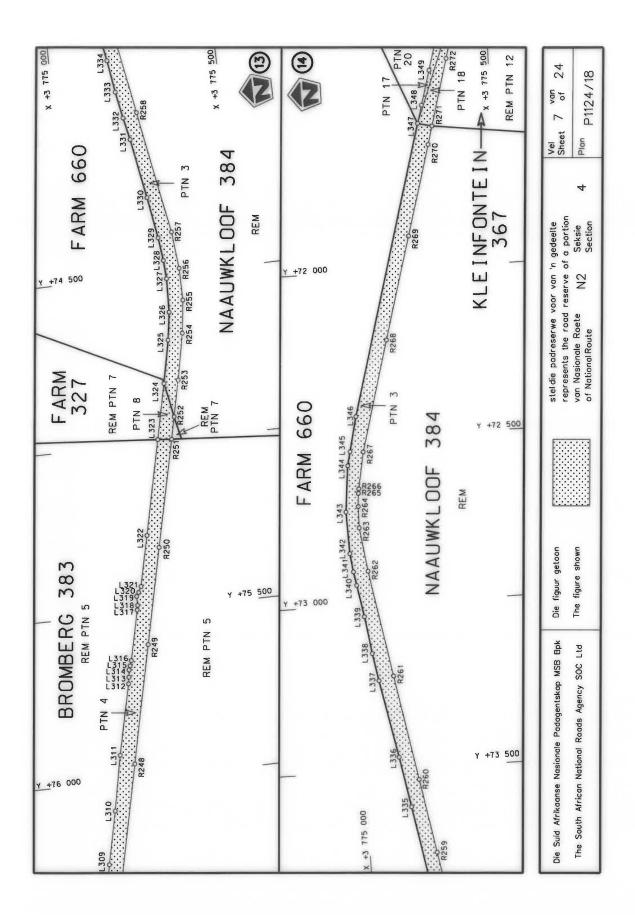

#### **DECLARATION AMENDMENT OF NATIONAL ROAD N4 SECTION 4**

AMENDMENT OF DECLARATION No. 145 OF 2008.

By virtue of section 40(1)(b) of the South African National Roads Agency Limited and the National Roads Act 1998 (Act No. 7 of 1998), I hereby amend Declaration No. 145 of 2008 by substituting it in its entirety, with the accompanying sheets 1 to 17 of Plan No. P1096/18.

(National Road N4 Section 4: Rhenosterfontein - Leeuwfontein)

MINISTER OF TRANSPORT