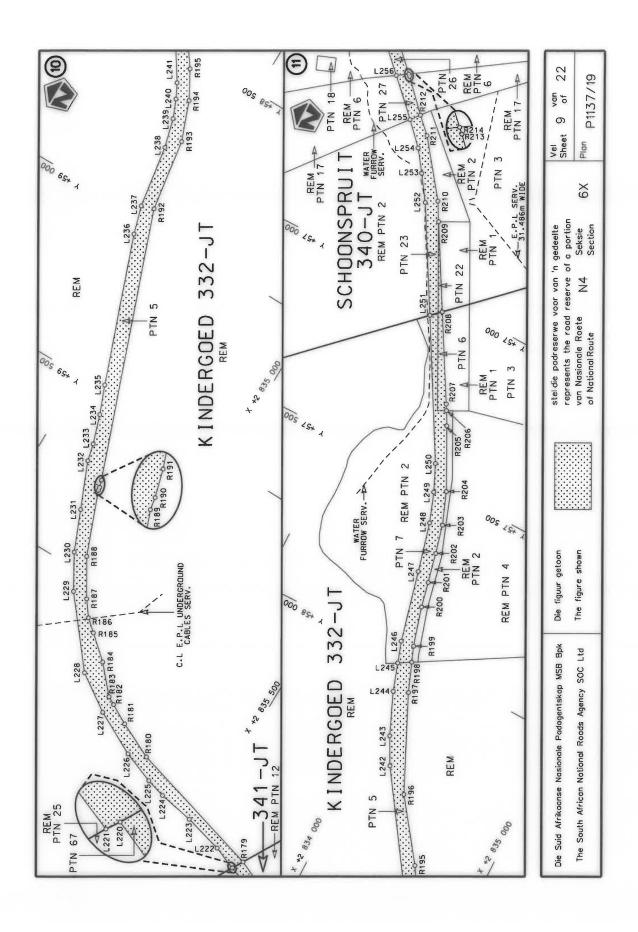

#### **DECLARATION AMENDMENT OF NATIONAL ROAD N4 SECTION 4**

AMENDMENT OF DECLARATION No. 145 OF 2008.

By virtue of section 40(1)(b) of the South African National Roads Agency Limited and the National Roads Act 1998 (Act No. 7 of 1998), I hereby amend Declaration No. 145 of 2008 by substituting it in its entirety, with the accompanying sheets 1 to 17 of Plan No. P1096/18.

(National Road N4 Section 4: Rhenosterfontein - Leeuwfontein)

MINISTER OF TRANSPORT