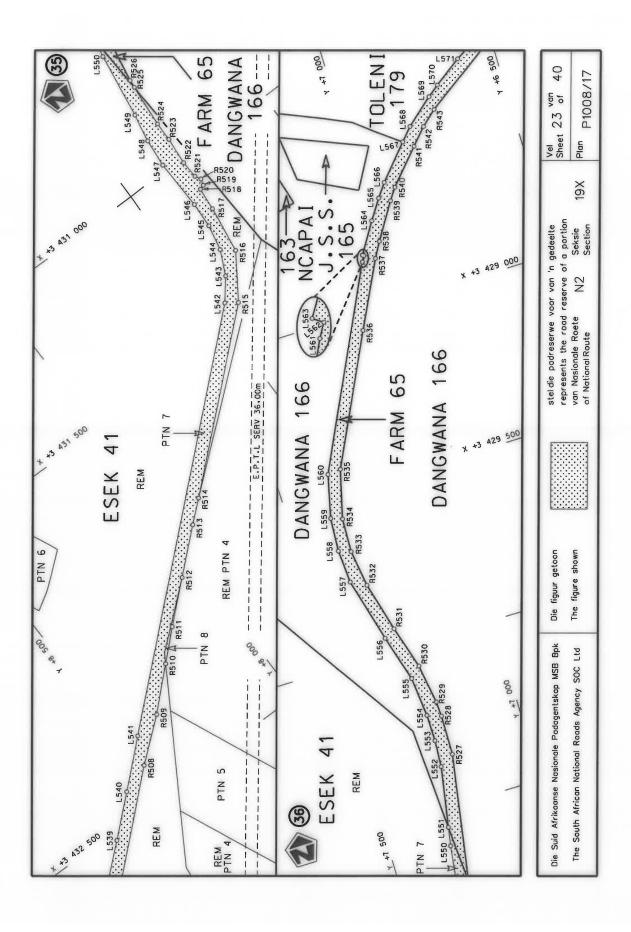

#### **DECLARATION AMENDMENT OF NATIONAL ROAD N4 SECTION 4**

AMENDMENT OF DECLARATION No. 145 OF 2008.

By virtue of section 40(1)(b) of the South African National Roads Agency Limited and the National Roads Act 1998 (Act No. 7 of 1998), I hereby amend Declaration No. 145 of 2008 by substituting it in its entirety, with the accompanying sheets 1 to 17 of Plan No. P1096/18.

(National Road N4 Section 4: Rhenosterfontein - Leeuwfontein)

MINISTER OF TRANSPORT