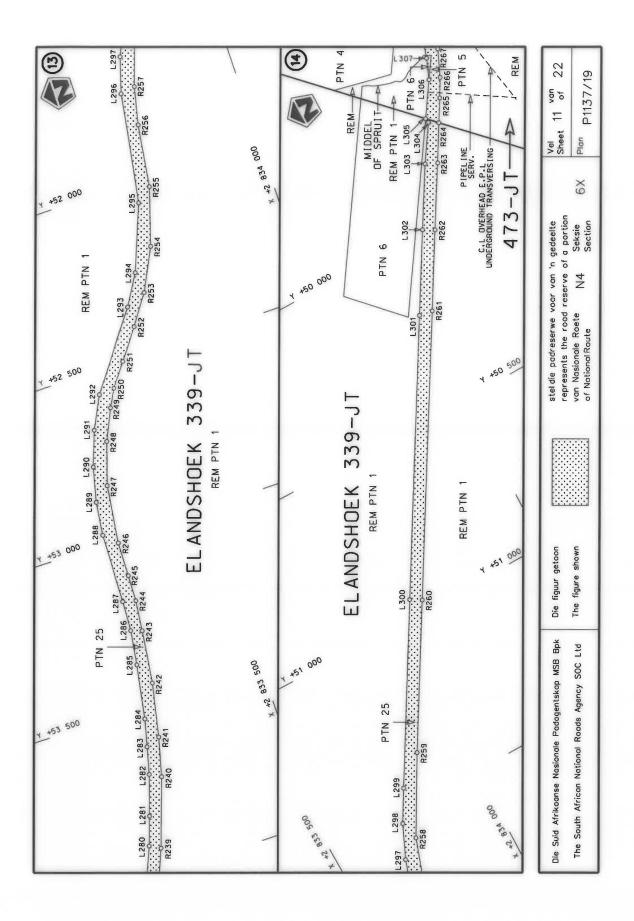

#### **DECLARATION AMENDMENT OF NATIONAL ROAD N4 SECTION 4**

AMENDMENT OF DECLARATION No. 145 OF 2008.

By virtue of section 40(1)(b) of the South African National Roads Agency Limited and the National Roads Act 1998 (Act No. 7 of 1998), I hereby amend Declaration No. 145 of 2008 by substituting it in its entirety, with the accompanying sheets 1 to 17 of Plan No. P1096/18.

(National Road N4 Section 4: Rhenosterfontein - Leeuwfontein)

MINISTER OF TRANSPORT