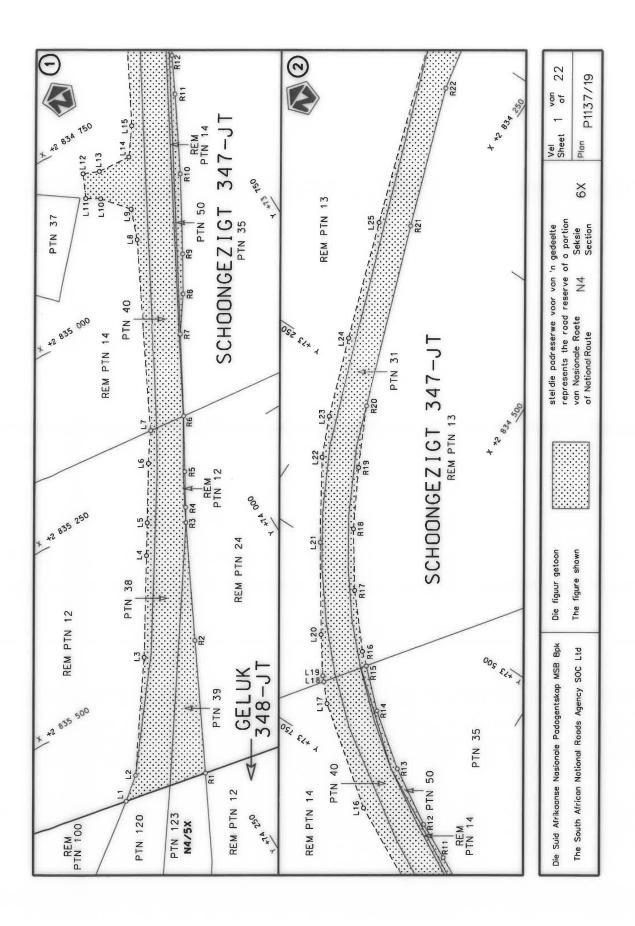

laration No. 185 of 2009 by substituting it in its entirety with the accompanying sheets 1 to 22 of Plan No. P1137/19.

(National Road N4 Section 6X: Schoongezigt - Grootgeluk)

MINISTER OF TRANSPORT

# **DEPARTEMENT VAN VERVOER**

NO. 818

9 September 2021

# DIE SUID-AFRIKAANSE NASIONALE PADAGENTSKAP MSB BEPERK

Registrasie No: 1998/009584/30

## **VERKLARING WYSIGING VAN NASIONALE PAD N4 SEKSIE 6X**

WYSIGING VAN VERKLARING No. 185 VAN 2009.

Kragtens Artikel 40(1)(b) van die Wet op die Suid-Afrikaanse Nasionale Padagentskap Beperk en op Nasionale Paaie, 1998 (Wet No. 7 van 1998), wysig ek hiermee Verklaring No. 185 van 2009 deur dit in sy geheel te vervang met bygaande velle 1 tot 22 van Plan No. P1137/19.

(Nasionale Pad N4 Seksie 6X: Schoongezigt - Grootgeluk)

MINISTER VAN VERVOER





















CONTINUES ON PAGE 386 OF BOOK 4

Printed by and obtainable from the Government Printer, Bosman Street, Private Bag X85, Pretoria, 0001 Contact Centre Tel: 012-748 6200. eMail: info.egazette@gpw.gov.za Publications: Tel: (012) 748 6053, 748 6061, 748 6065



Vol. 675

September 2021 September

No. 45100

Part 4 of 6

N.B. The Government Printing Works will not be held responsible for the quality of "Hard Copies" or "Electronic Files" submitted for publication purposes



AIDS HELPLINE: 0800-0123-22 Prevention is the cure









|                                                                                                                                                          | PADR