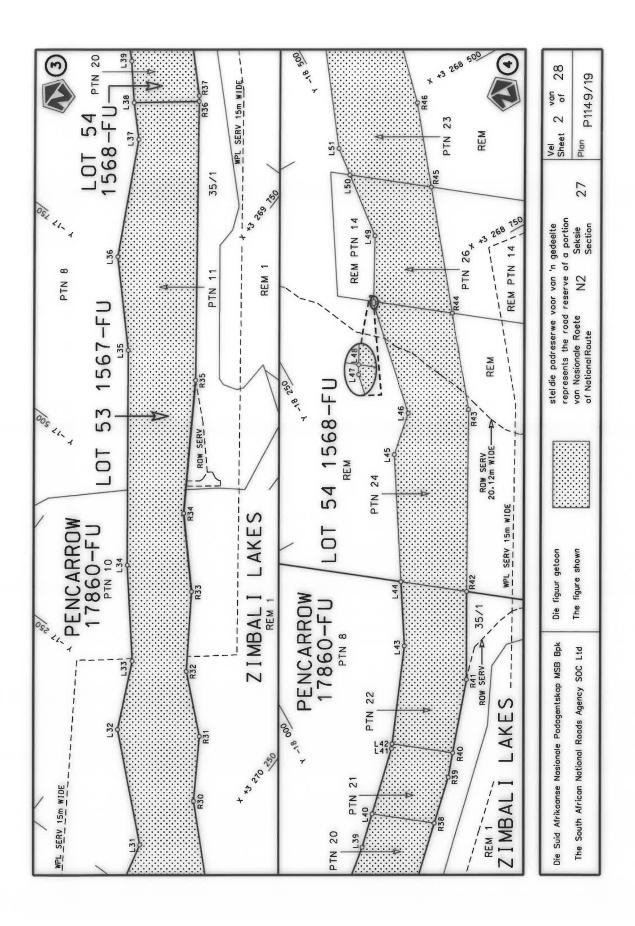

tember 2021

## DIE SUID-AFRIKAANSE NASIONALE PADAGENTSKAP MSB BEPERK

Registrasie No: 1998/009584/30

#### **VERKLARING WYSIGING VAN NASIONALE PAD N2 SEKSIE 27**

WYSIGING VAN VERKLARING No.'s 96 VAN 1985, 202 VAN 1991 EN 1300 VAN 1991.

Kragtens Artikel 40(1)(b) van die Suid Afrikaanse Nasionale Padagentskap Beperk en Nasionale Paaie Wet 1998 (Wet No.7 van 1998), wysig ek hiermee (I) Verklaring No. 96 van 1985, in sy geheel, (II) Verklaring No. 202 van 1991, die gedeelte van die roete vanaf punte L63 en R64 op Vel 2 van Plan No. P356/90 tot sy einde, (III) Verklaring No. 1300 van 1991, in sy geheel, deur alle velle van hulle respektiewelike Planne te vervang met meegaande velle 1 tot 28 van Plan No. P1149/19.

(Nasionale Pad N2 Seksie 27: Tongaat - Tugela River)

MINISTER VAN VERVOER









CONTINUES ON PAGE 514 OF BOOK 5

Printed by and obtainable from the Government Printer, Bosman Street, Private Bag X85, Pretoria, 0001 Contact Centre Tel: 012-748 6200. eMail: info.egazette@gpw.gov.za Publications: Tel: (012) 748 6053, 748 6061, 748 6065



# overnment Gazette

Vol. 675

September 2021 September

No. 45100

Part 5 of 6

N.B. The Government Printing Works will not be held responsible for the quality of "Hard Copies" or "Electronic Files" submitted for publication purposes



AIDS HELPLINE: 0800-0123-22 Prevention is the cure































|                                                                                                                      | PADRESER