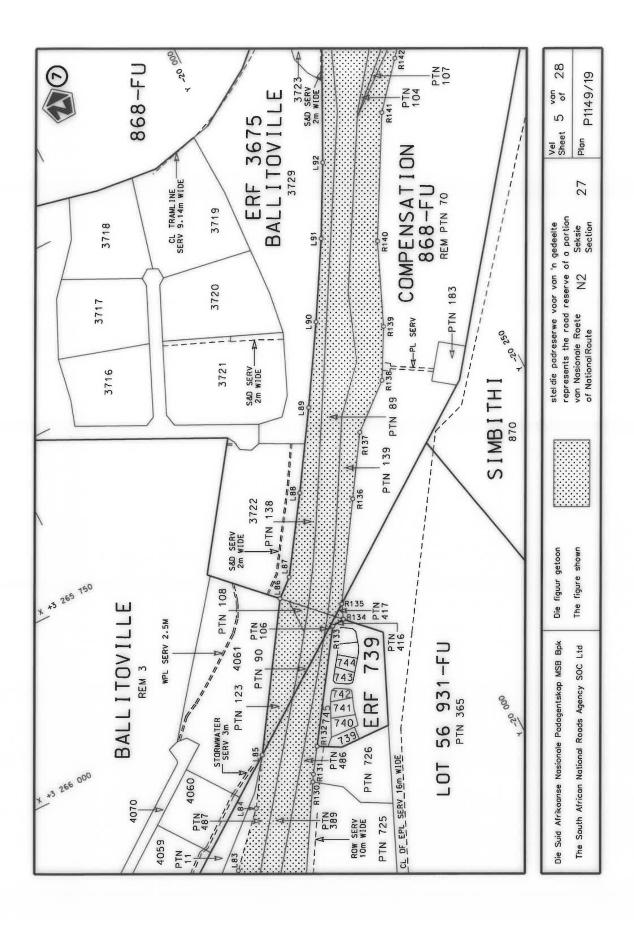

#### **DECLARATION AMENDMENT OF NATIONAL ROAD N4 SECTION 4**

AMENDMENT OF DECLARATION No. 145 OF 2008.

By virtue of section 40(1)(b) of the South African National Roads Agency Limited and the National Roads Act 1998 (Act No. 7 of 1998), I hereby amend Declaration No. 145 of 2008 by substituting it in its entirety, with the accompanying sheets 1 to 17 of Plan No. P1096/18.

(National Road N4 Section 4: Rhenosterfontein - Leeuwfontein)

MINISTER OF TRANSPORT