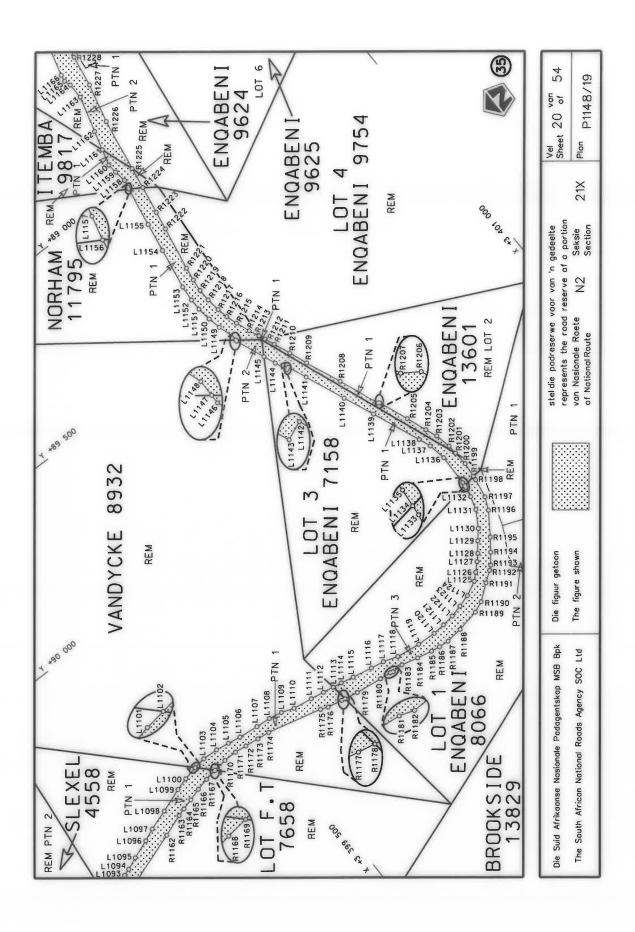

#### **DECLARATION AMENDMENT OF NATIONAL ROAD N4 SECTION 4**

AMENDMENT OF DECLARATION No. 145 OF 2008.

By virtue of section 40(1)(b) of the South African National Roads Agency Limited and the National Roads Act 1998 (Act No. 7 of 1998), I hereby amend Declaration No. 145 of 2008 by substituting it in its entirety, with the accompanying sheets 1 to 17 of Plan No. P1096/18.

(National Road N4 Section 4: Rhenosterfontein - Leeuwfontein)

MINISTER OF TRANSPORT