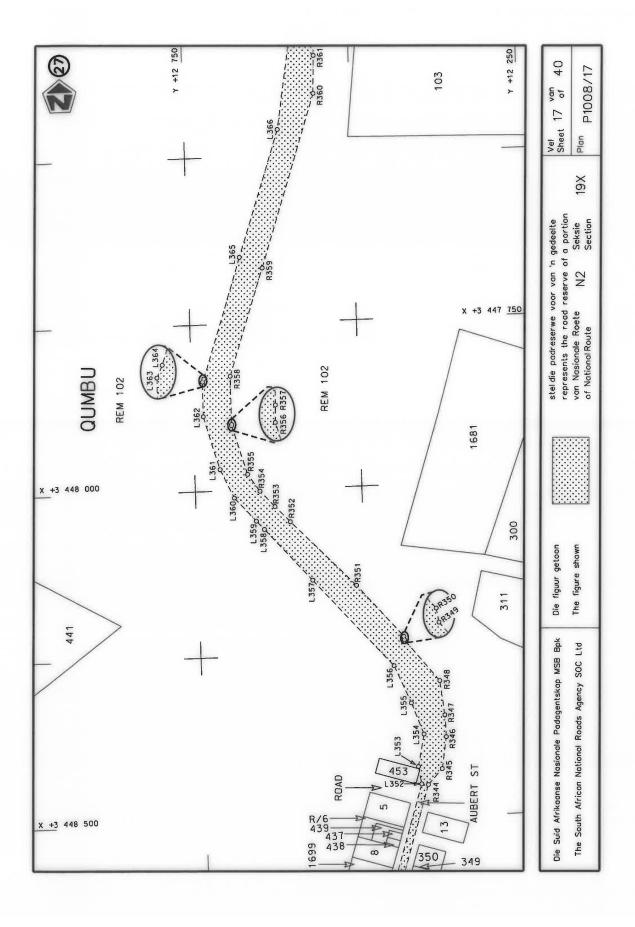

#### **DECLARATION AMENDMENT OF NATIONAL ROAD N4 SECTION 4**

AMENDMENT OF DECLARATION No. 145 OF 2008.

By virtue of section 40(1)(b) of the South African National Roads Agency Limited and the National Roads Act 1998 (Act No. 7 of 1998), I hereby amend Declaration No. 145 of 2008 by substituting it in its entirety, with the accompanying sheets 1 to 17 of Plan No. P1096/18.

(National Road N4 Section 4: Rhenosterfontein - Leeuwfontein)

MINISTER OF TRANSPORT