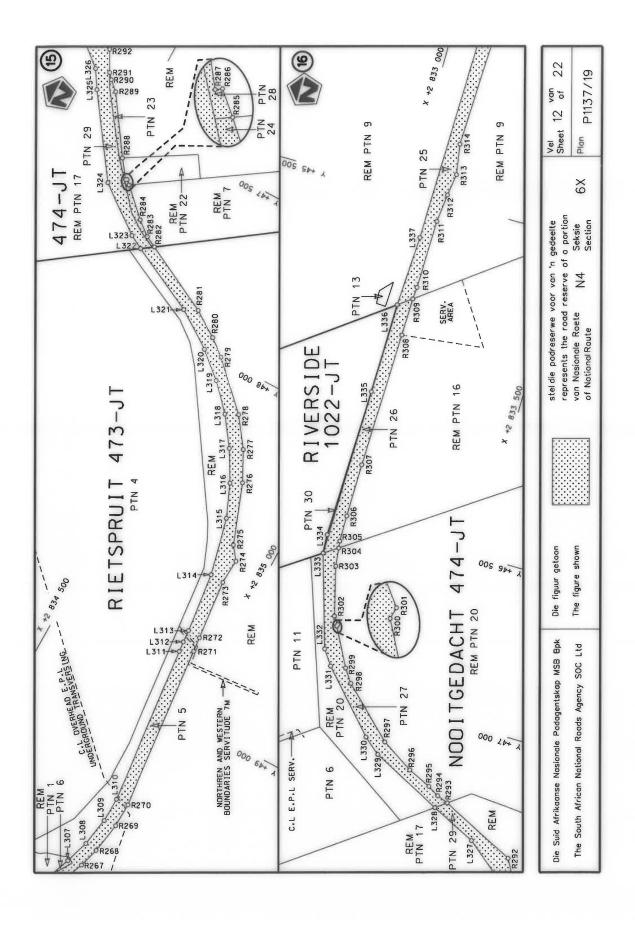

#### **DECLARATION AMENDMENT OF NATIONAL ROAD N4 SECTION 4**

AMENDMENT OF DECLARATION No. 145 OF 2008.

By virtue of section 40(1)(b) of the South African National Roads Agency Limited and the National Roads Act 1998 (Act No. 7 of 1998), I hereby amend Declaration No. 145 of 2008 by substituting it in its entirety, with the accompanying sheets 1 to 17 of Plan No. P1096/18.

(National Road N4 Section 4: Rhenosterfontein - Leeuwfontein)

MINISTER OF TRANSPORT