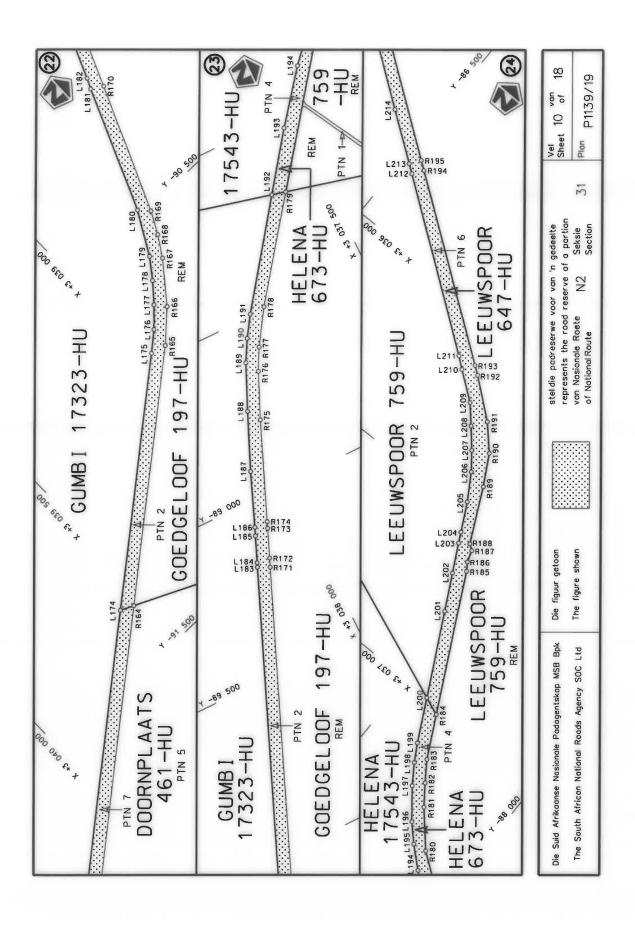

of 2007 by substituting it in its entirety with the accompanying sheets 1 to 18 of Plan No. P1139/19.

(National Road N2 Section 31: Mduna River - Pongola River)

MINISTER OF TRANSPORT

## **DEPARTEMENT VAN VERVOER**

NO. 808

9 September 2021

# DIE SUID-AFRIKAANSE NASIONALE PADAGENTSKAP MSB BEPERK

Registrasie No: 1998/009584/30

#### **VERKLARING WYSIGING VAN NASIONALE PAD N2 SEKSIE 31**

WYSIGING VAN VERKLARING No. 803 VAN 2007.

Kragtens Artikel 40(1)(b) van die Suid Afrikaanse Nasionale Padagentskap Beperk en Nasionale Paaie Wet 1998 (Wet No.7 van 1998), wysig ek hiermee Verklaring No. 803 van 2007 deur dit in sy geheel te vervang, met meegaande velle 1 tot 18 van Plan No. P1139/19.

(Nasionale Pad N2 Seksie 31: Mduna Rivier - Pongola Rivier)

MINISTER VAN VERVOER

























|                                                                                                                | PADR                                                                                                                                                           | ESER                                                                                                                                                                                                                 | WE KO                                          | ÖF                                      | RDIN                                 | IATE