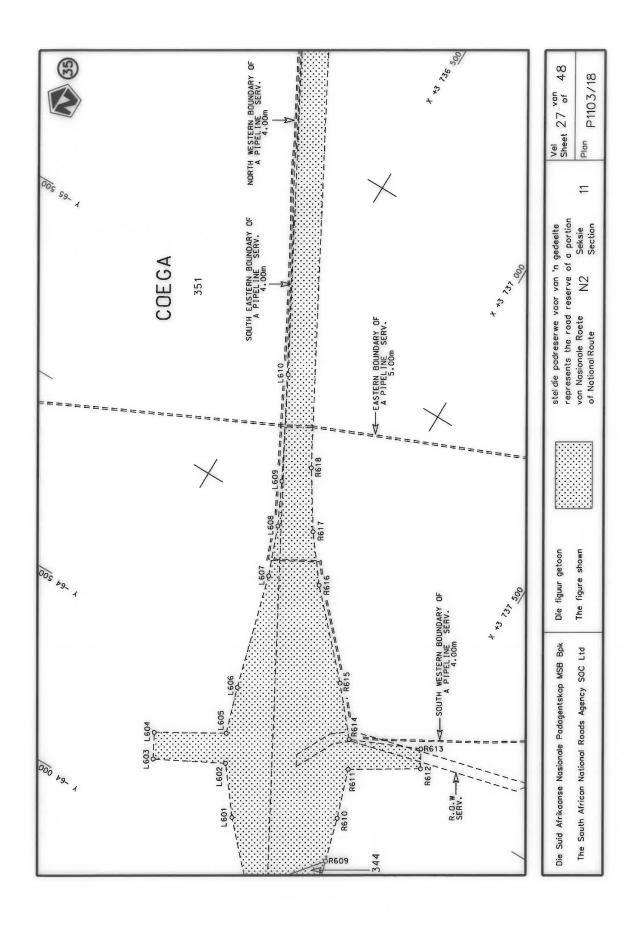

#### **DECLARATION AMENDMENT OF NATIONAL ROAD N4 SECTION 4**

AMENDMENT OF DECLARATION No. 145 OF 2008.

By virtue of section 40(1)(b) of the South African National Roads Agency Limited and the National Roads Act 1998 (Act No. 7 of 1998), I hereby amend Declaration No. 145 of 2008 by substituting it in its entirety, with the accompanying sheets 1 to 17 of Plan No. P1096/18.

(National Road N4 Section 4: Rhenosterfontein - Leeuwfontein)

MINISTER OF TRANSPORT