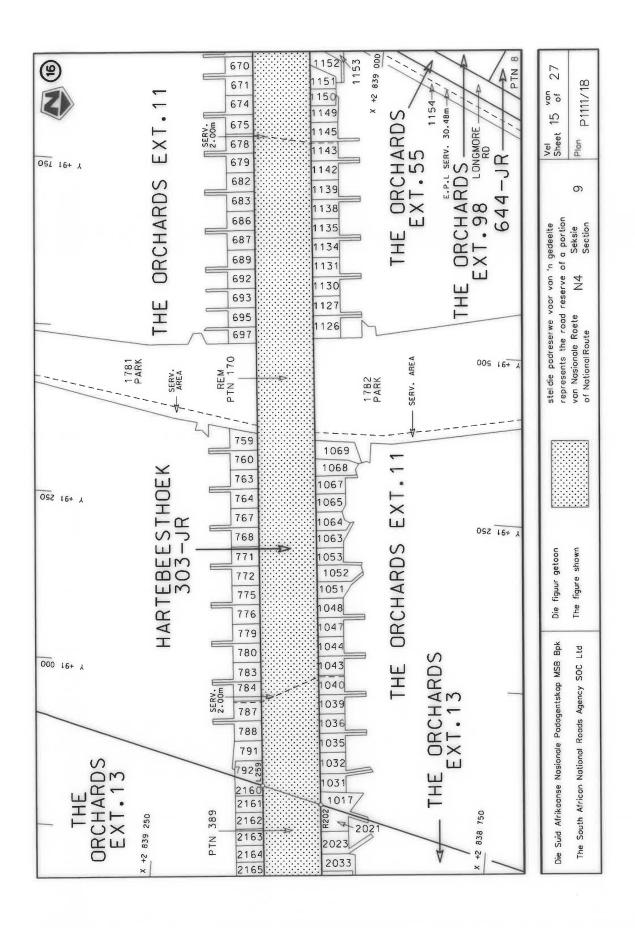

#### **DECLARATION AMENDMENT OF NATIONAL ROAD N4 SECTION 4**

AMENDMENT OF DECLARATION No. 145 OF 2008.

By virtue of section 40(1)(b) of the South African National Roads Agency Limited and the National Roads Act 1998 (Act No. 7 of 1998), I hereby amend Declaration No. 145 of 2008 by substituting it in its entirety, with the accompanying sheets 1 to 17 of Plan No. P1096/18.

(National Road N4 Section 4: Rhenosterfontein - Leeuwfontein)

MINISTER OF TRANSPORT