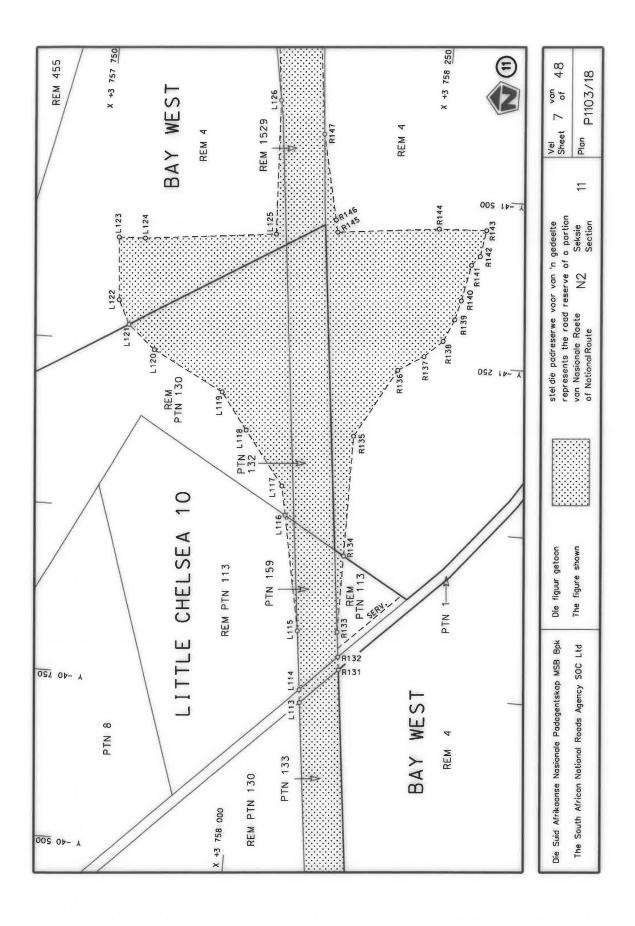

#### **DECLARATION AMENDMENT OF NATIONAL ROAD N4 SECTION 4**

AMENDMENT OF DECLARATION No. 145 OF 2008.

By virtue of section 40(1)(b) of the South African National Roads Agency Limited and the National Roads Act 1998 (Act No. 7 of 1998), I hereby amend Declaration No. 145 of 2008 by substituting it in its entirety, with the accompanying sheets 1 to 17 of Plan No. P1096/18.

(National Road N4 Section 4: Rhenosterfontein - Leeuwfontein)

MINISTER OF TRANSPORT

#### **VERKLARING WYSIGING VAN NASIONALE PAD N4 SEKSIE 4**

WYSIGING VAN VERKLARING No. 145 VAN 2008.

Kragtens Artikel 40(1)(b) van die Suid-Afrikaanse Nasionale Padagentskap Beperk en Nasionale Paaie Wet 1998 (Wet No. 7 van 1998), wysig ek hiermee Verklaring No. 145 van 2008 deur dit in sy geheel te vervang, met bygaande velle 1 tot 17 van Plan No. P1096/18.

(Nasionale Pad N4 Seksie 4: Rhenosterfontein – Leeuwfontein)

MINISTER VAN VERVOER

| PADRESERWE KOÖRDINATE / ROAD RESERVE CO-ORDINATES |                            |  |  |  |  |  |  |  |  |  |
|---------------------------------------------------|----------------------------|--|--|--|--|--|--|--|--|--|
| LINKERKANT/LEFT HAND SIDE                         | REGTERKANT/RIGHT HAND SIDE |  |  |  |  |  |  |  |  |  |
|                                                   | YG 29° Y X                 |  |  |  |  |  |  |  |  |  |
| L1                                                | R1                         |  |  |  |  |  |  |  |  |  |