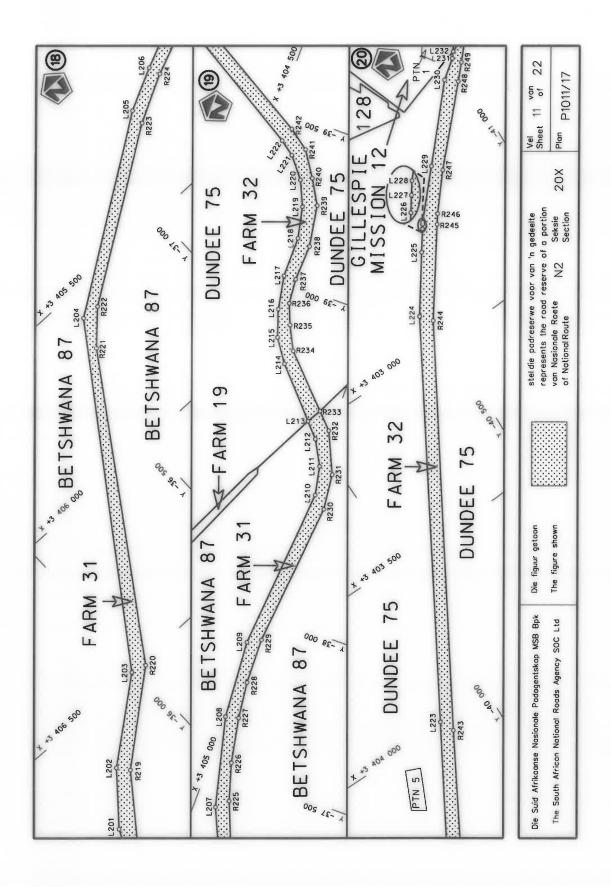

#### **DECLARATION AMENDMENT OF NATIONAL ROAD N4 SECTION 4**

AMENDMENT OF DECLARATION No. 145 OF 2008.

By virtue of section 40(1)(b) of the South African National Roads Agency Limited and the National Roads Act 1998 (Act No. 7 of 1998), I hereby amend Declaration No. 145 of 2008 by substituting it in its entirety, with the accompanying sheets 1 to 17 of Plan No. P1096/18.

(National Road N4 Section 4: Rhenosterfontein - Leeuwfontein)

MINISTER OF TRANSPORT