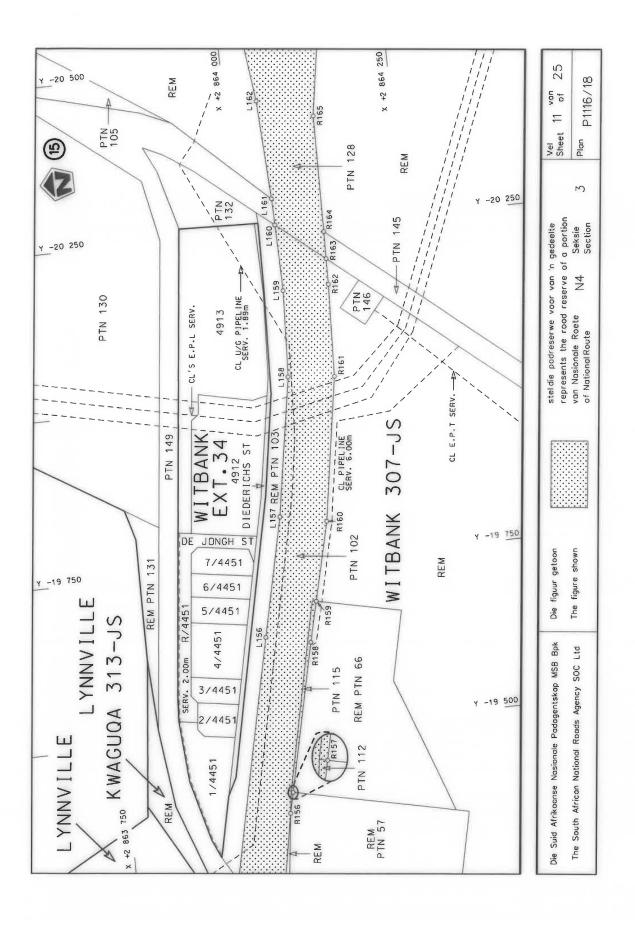

#### **DECLARATION AMENDMENT OF NATIONAL ROAD N4 SECTION 4**

AMENDMENT OF DECLARATION No. 145 OF 2008.

By virtue of section 40(1)(b) of the South African National Roads Agency Limited and the National Roads Act 1998 (Act No. 7 of 1998), I hereby amend Declaration No. 145 of 2008 by substituting it in its entirety, with the accompanying sheets 1 to 17 of Plan No. P1096/18.

(National Road N4 Section 4: Rhenosterfontein - Leeuwfontein)

MINISTER OF TRANSPORT