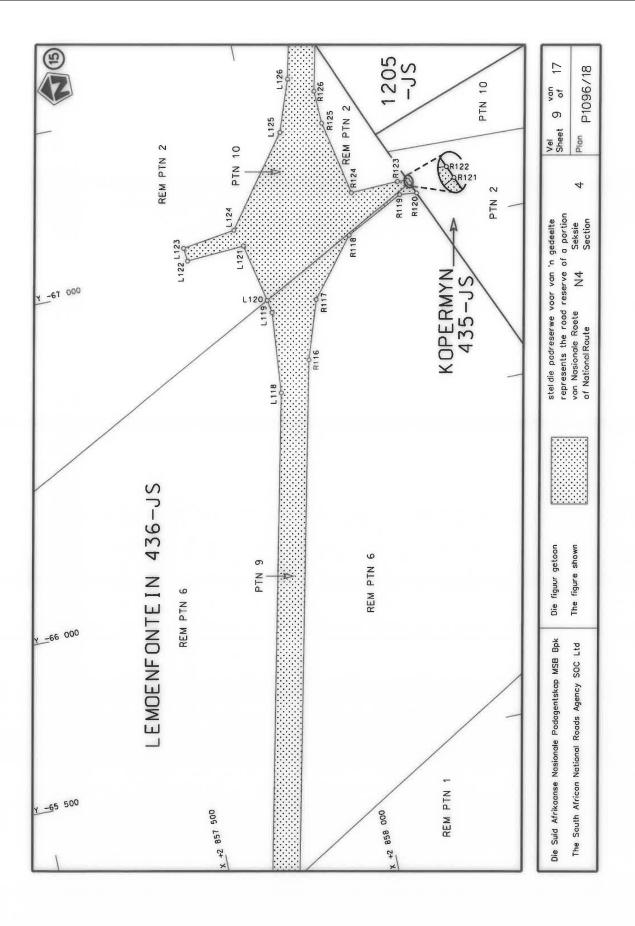

#### **DECLARATION AMENDMENT OF NATIONAL ROAD N4 SECTION 4**

AMENDMENT OF DECLARATION No. 145 OF 2008.

By virtue of section 40(1)(b) of the South African National Roads Agency Limited and the National Roads Act 1998 (Act No. 7 of 1998), I hereby amend Declaration No. 145 of 2008 by substituting it in its entirety, with the accompanying sheets 1 to 17 of Plan No. P1096/18.

(National Road N4 Section 4: Rhenosterfontein - Leeuwfontein)

MINISTER OF TRANSPORT