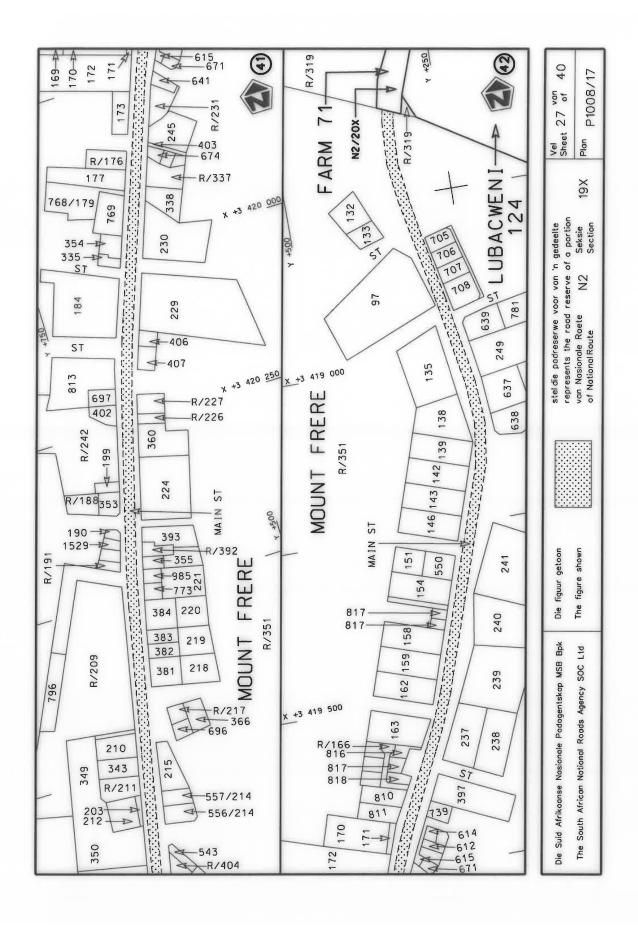

#### **DECLARATION AMENDMENT OF NATIONAL ROAD N4 SECTION 4**

AMENDMENT OF DECLARATION No. 145 OF 2008.

By virtue of section 40(1)(b) of the South African National Roads Agency Limited and the National Roads Act 1998 (Act No. 7 of 1998), I hereby amend Declaration No. 145 of 2008 by substituting it in its entirety, with the accompanying sheets 1 to 17 of Plan No. P1096/18.

(National Road N4 Section 4: Rhenosterfontein - Leeuwfontein)

MINISTER OF TRANSPORT