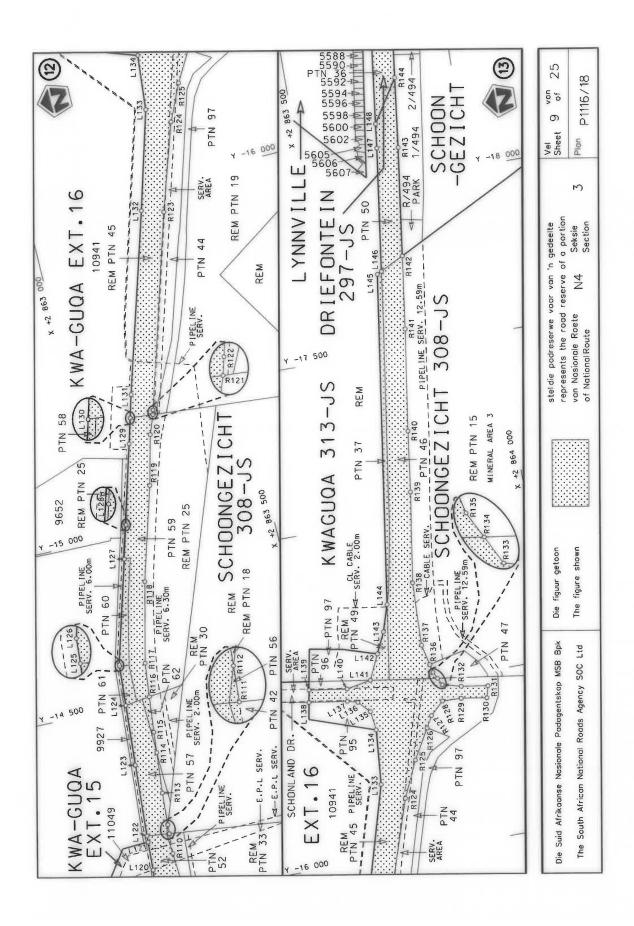

#### **DECLARATION AMENDMENT OF NATIONAL ROAD N4 SECTION 4**

AMENDMENT OF DECLARATION No. 145 OF 2008.

By virtue of section 40(1)(b) of the South African National Roads Agency Limited and the National Roads Act 1998 (Act No. 7 of 1998), I hereby amend Declaration No. 145 of 2008 by substituting it in its entirety, with the accompanying sheets 1 to 17 of Plan No. P1096/18.

(National Road N4 Section 4: Rhenosterfontein - Leeuwfontein)

MINISTER OF TRANSPORT