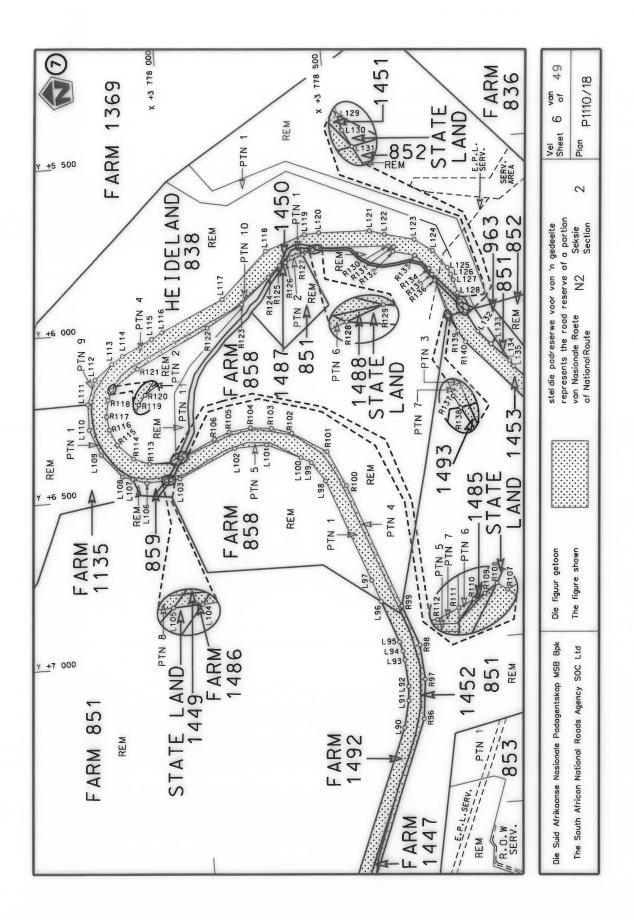

#### **DECLARATION AMENDMENT OF NATIONAL ROAD N4 SECTION 4**

AMENDMENT OF DECLARATION No. 145 OF 2008.

By virtue of section 40(1)(b) of the South African National Roads Agency Limited and the National Roads Act 1998 (Act No. 7 of 1998), I hereby amend Declaration No. 145 of 2008 by substituting it in its entirety, with the accompanying sheets 1 to 17 of Plan No. P1096/18.

(National Road N4 Section 4: Rhenosterfontein - Leeuwfontein)

MINISTER OF TRANSPORT