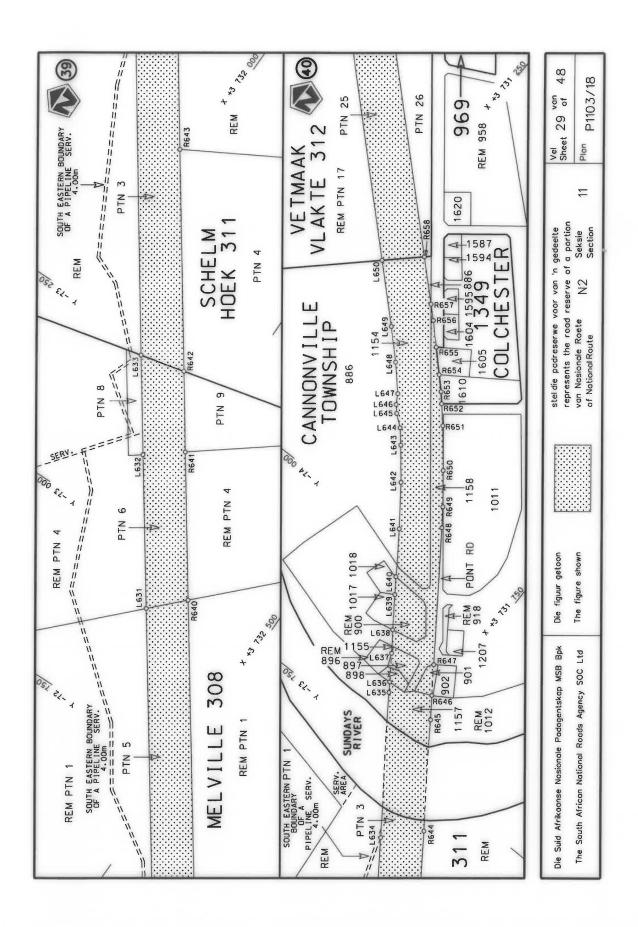

#### **DECLARATION AMENDMENT OF NATIONAL ROAD N4 SECTION 4**

AMENDMENT OF DECLARATION No. 145 OF 2008.

By virtue of section 40(1)(b) of the South African National Roads Agency Limited and the National Roads Act 1998 (Act No. 7 of 1998), I hereby amend Declaration No. 145 of 2008 by substituting it in its entirety, with the accompanying sheets 1 to 17 of Plan No. P1096/18.

(National Road N4 Section 4: Rhenosterfontein - Leeuwfontein)

MINISTER OF TRANSPORT