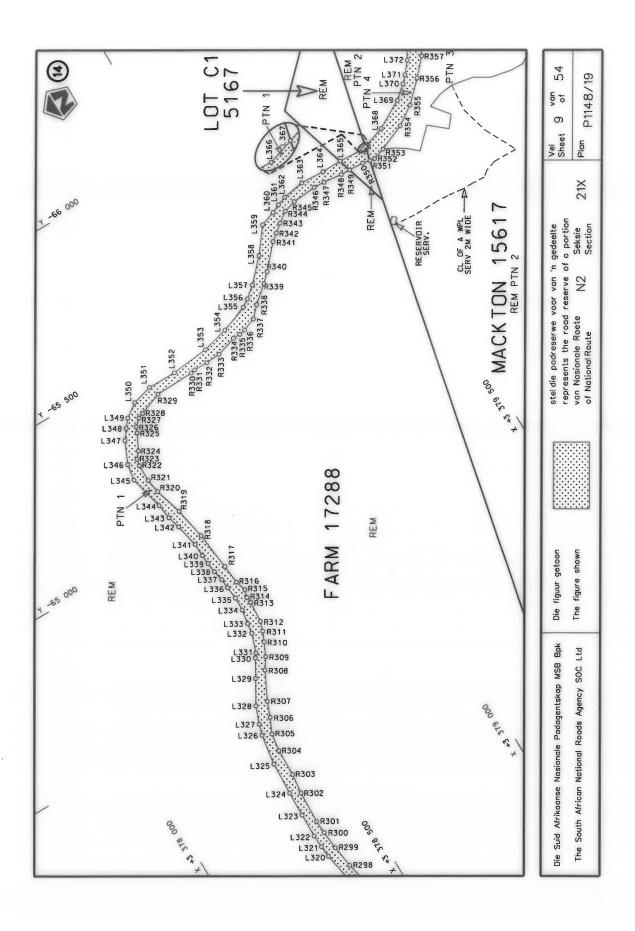

#### **DECLARATION AMENDMENT OF NATIONAL ROAD N4 SECTION 4**

AMENDMENT OF DECLARATION No. 145 OF 2008.

By virtue of section 40(1)(b) of the South African National Roads Agency Limited and the National Roads Act 1998 (Act No. 7 of 1998), I hereby amend Declaration No. 145 of 2008 by substituting it in its entirety, with the accompanying sheets 1 to 17 of Plan No. P1096/18.

(National Road N4 Section 4: Rhenosterfontein - Leeuwfontein)

MINISTER OF TRANSPORT