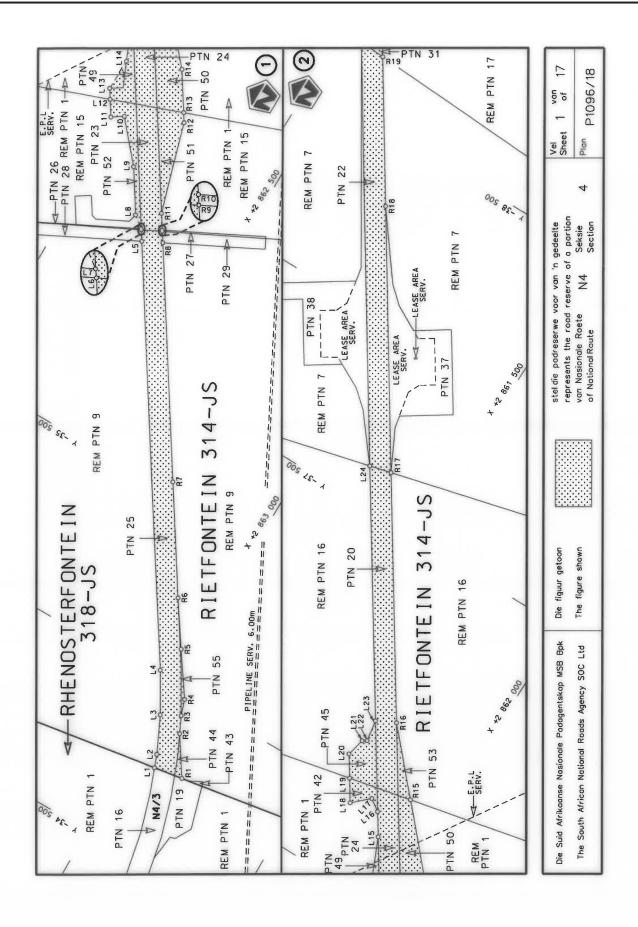

#### **DECLARATION AMENDMENT OF NATIONAL ROAD N4 SECTION 4**

AMENDMENT OF DECLARATION No. 145 OF 2008.

By virtue of section 40(1)(b) of the South African National Roads Agency Limited and the National Roads Act 1998 (Act No. 7 of 1998), I hereby amend Declaration No. 145 of 2008 by substituting it in its entirety, with the accompanying sheets 1 to 17 of Plan No. P1096/18.

(National Road N4 Section 4: Rhenosterfontein - Leeuwfontein)

MINISTER OF TRANSPORT