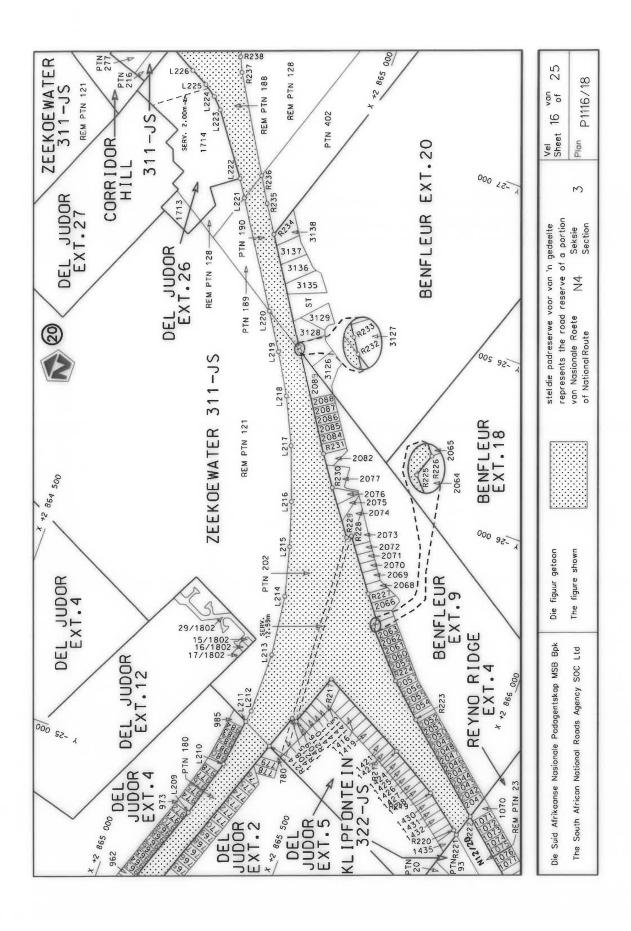

#### **DECLARATION AMENDMENT OF NATIONAL ROAD N4 SECTION 4**

AMENDMENT OF DECLARATION No. 145 OF 2008.

By virtue of section 40(1)(b) of the South African National Roads Agency Limited and the National Roads Act 1998 (Act No. 7 of 1998), I hereby amend Declaration No. 145 of 2008 by substituting it in its entirety, with the accompanying sheets 1 to 17 of Plan No. P1096/18.

(National Road N4 Section 4: Rhenosterfontein - Leeuwfontein)

MINISTER OF TRANSPORT