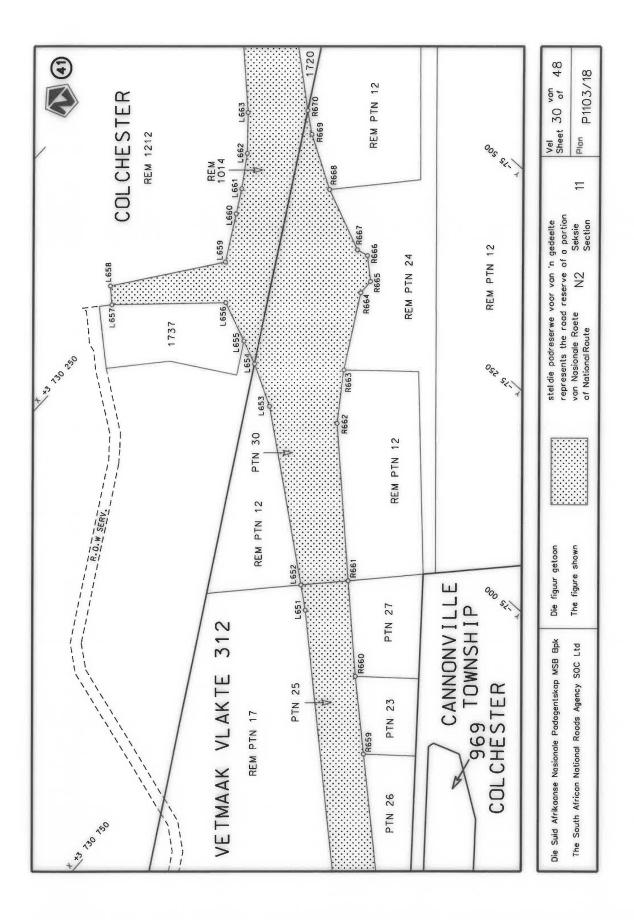

#### **DECLARATION AMENDMENT OF NATIONAL ROAD N4 SECTION 4**

AMENDMENT OF DECLARATION No. 145 OF 2008.

By virtue of section 40(1)(b) of the South African National Roads Agency Limited and the National Roads Act 1998 (Act No. 7 of 1998), I hereby amend Declaration No. 145 of 2008 by substituting it in its entirety, with the accompanying sheets 1 to 17 of Plan No. P1096/18.

(National Road N4 Section 4: Rhenosterfontein - Leeuwfontein)

MINISTER OF TRANSPORT