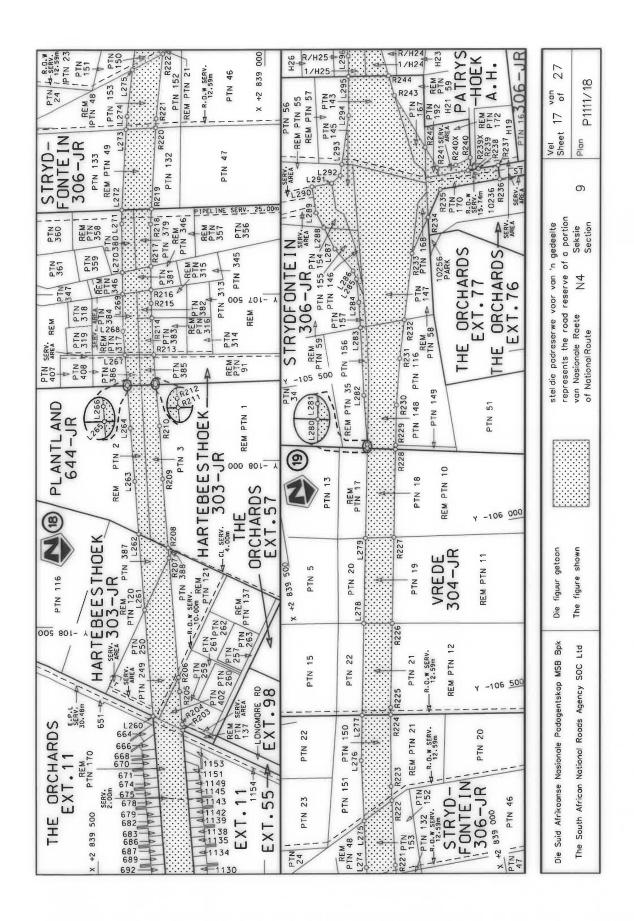

#### **DECLARATION AMENDMENT OF NATIONAL ROAD N4 SECTION 4**

AMENDMENT OF DECLARATION No. 145 OF 2008.

By virtue of section 40(1)(b) of the South African National Roads Agency Limited and the National Roads Act 1998 (Act No. 7 of 1998), I hereby amend Declaration No. 145 of 2008 by substituting it in its entirety, with the accompanying sheets 1 to 17 of Plan No. P1096/18.

(National Road N4 Section 4: Rhenosterfontein - Leeuwfontein)

MINISTER OF TRANSPORT