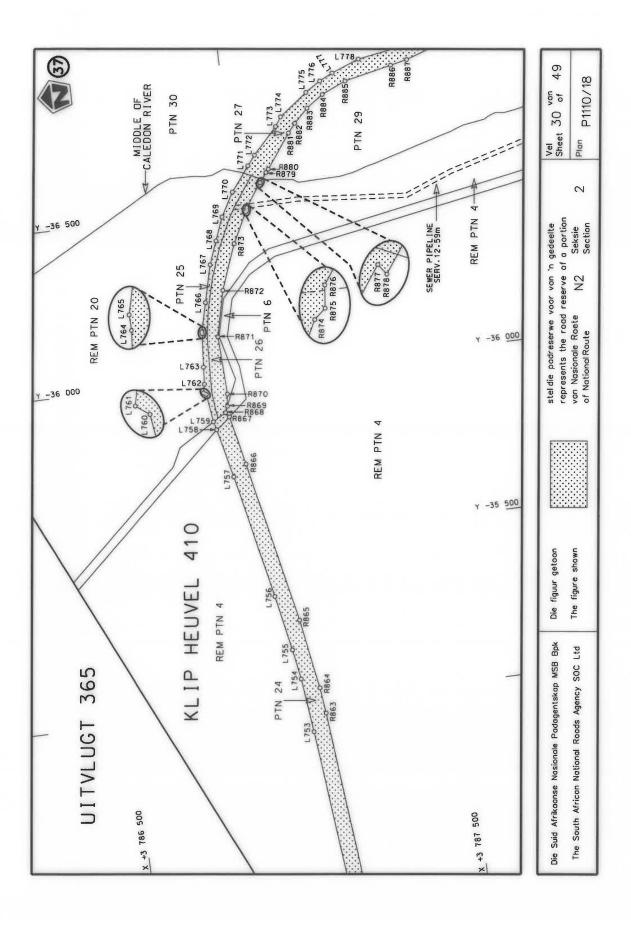

#### **DECLARATION AMENDMENT OF NATIONAL ROAD N4 SECTION 4**

AMENDMENT OF DECLARATION No. 145 OF 2008.

By virtue of section 40(1)(b) of the South African National Roads Agency Limited and the National Roads Act 1998 (Act No. 7 of 1998), I hereby amend Declaration No. 145 of 2008 by substituting it in its entirety, with the accompanying sheets 1 to 17 of Plan No. P1096/18.

(National Road N4 Section 4: Rhenosterfontein - Leeuwfontein)

MINISTER OF TRANSPORT