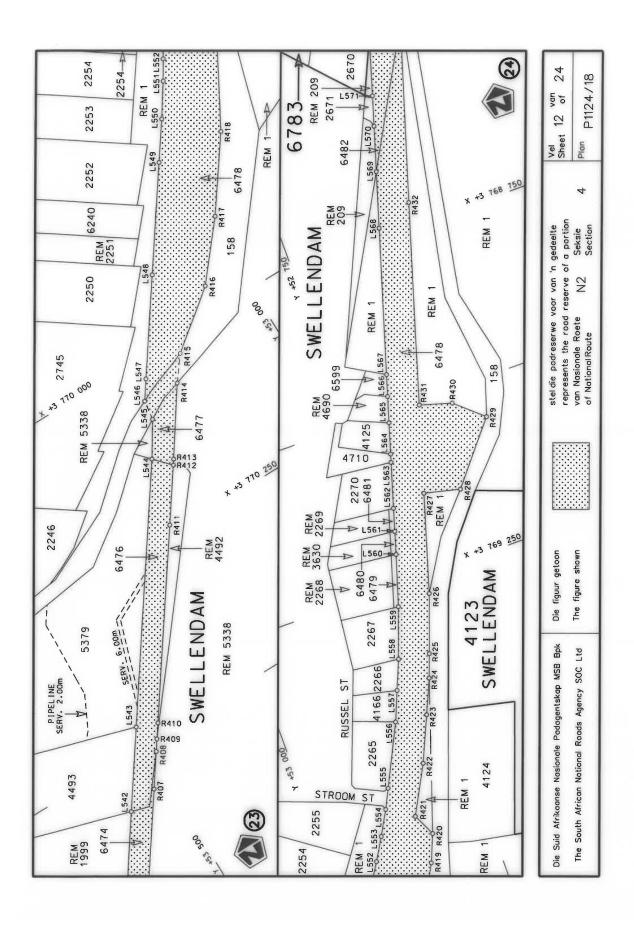

#### **DECLARATION AMENDMENT OF NATIONAL ROAD N4 SECTION 4**

AMENDMENT OF DECLARATION No. 145 OF 2008.

By virtue of section 40(1)(b) of the South African National Roads Agency Limited and the National Roads Act 1998 (Act No. 7 of 1998), I hereby amend Declaration No. 145 of 2008 by substituting it in its entirety, with the accompanying sheets 1 to 17 of Plan No. P1096/18.

(National Road N4 Section 4: Rhenosterfontein - Leeuwfontein)

MINISTER OF TRANSPORT