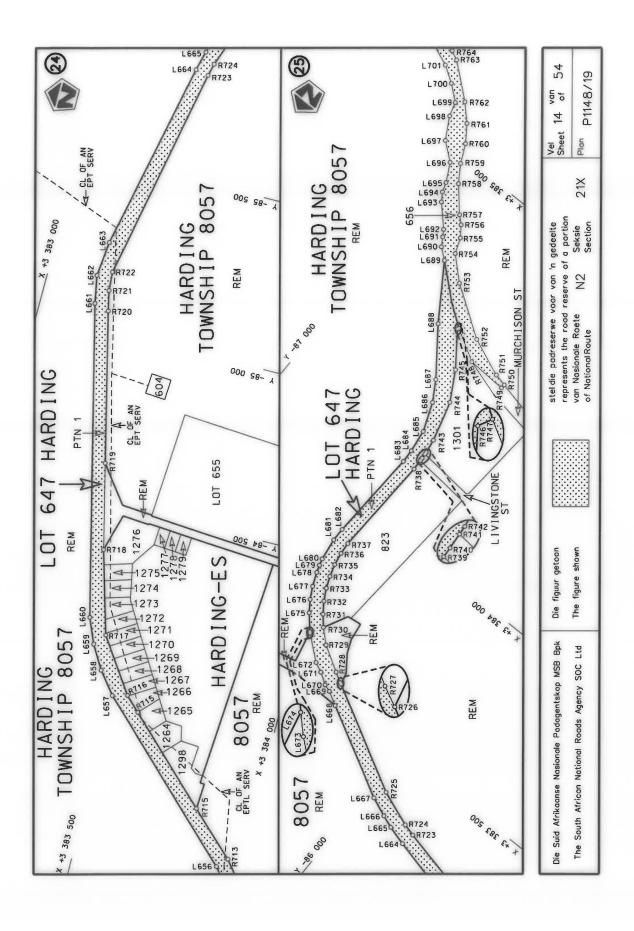

n its entirety, with the accompanying sheets 1 to 54 of Plan No. P1148/19.

(National Road N2 Section 21X: Brook's Nek - Willson's Cutting)

MINISTER OF TRANSPORT

## **DEPARTEMENT VAN VERVOER**

NO. 821

9 September 2021

## DIE SUID-AFRIKAANSE NASIONALE PADAGENTSKAP MSB BEPERK

Registrasie No: 1998/009584/30

## **VERKLARING WYSIGING VAN NASIONALE PAD N2 SEKSIE 21X**

WYSIGING VAN VERKLARING No. 830 VAN 2018.

Kragtens Artikel 40(1)(b) van die Wet op die Suid-Afrikaanse Nasionale Padagentskap Beperk en op Nasionale Paaie, 1998 (Wet No. 7 van 1998), wysig ek hiermee Verklaring No. 830 van 2018 deur dit in sy geheel te vervang, met bygaande velle 1 tot 54 van Plan No. P1148/19.

(Nasionale Pad N2 Seksie 21X: Brook's Nek - Willson's Cutting)

MINISTER VAN VERVOER

















































| Y         X         WG 29°         Y         X           L1         -45 312.12         3 389 429.41         R1         -45 361.94         3 389 42           L2         -45 323.24         3 389 347.26         R2         -45 370.20         3 389 389           L4         -45 280.88         3 389 165.19         R4         -45 368.96         3 389 24           L5         -45 255.93         3 389 115.00         R5         -45 300.18         3 389 24           L6         -45 221.33         3 389 046.16         R6         -45 260.06         3 389 04           L6         -45 221.33         3 389 017.12         R7         -45 256.28         3 388 91           L7         -45 186.18         3 388 879.18         R8         -45 129.06         3 388 78           L9         -45 177