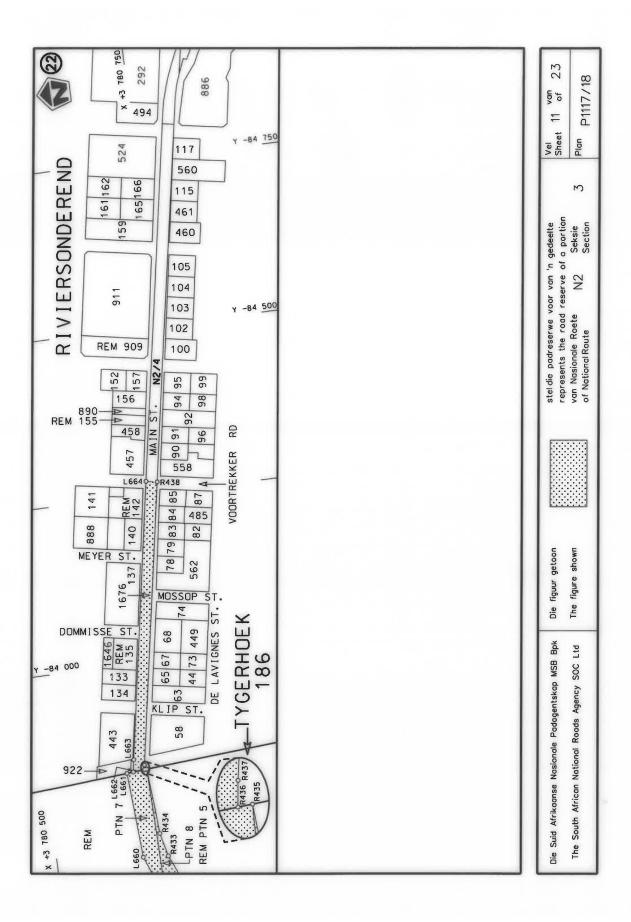

#### **DECLARATION AMENDMENT OF NATIONAL ROAD N4 SECTION 4**

AMENDMENT OF DECLARATION No. 145 OF 2008.

By virtue of section 40(1)(b) of the South African National Roads Agency Limited and the National Roads Act 1998 (Act No. 7 of 1998), I hereby amend Declaration No. 145 of 2008 by substituting it in its entirety, with the accompanying sheets 1 to 17 of Plan No. P1096/18.

(National Road N4 Section 4: Rhenosterfontein - Leeuwfontein)

MINISTER OF TRANSPORT

#### **VERKLARING WYSIGING VAN NASIONALE PAD N4 SEKSIE 4**

WYSIGING VAN VERKLARING No. 145 VAN 2008.

Kragtens Artikel 40(1)(b) van die Suid-Afrikaanse Nasionale Padagentskap Beperk en Nasionale Paaie Wet 1998 (Wet No. 7 van 1998), wysig ek hiermee Verklaring No. 145 van 2008 deur dit in sy geheel te vervang, met bygaande velle 1 tot 17 van Plan No. P1096/18.

(Nasionale Pad N4 Seksie 4: Rhenosterfontein – Leeuwfontein)

MINISTER VAN VERVOER

| PADRESERWE KOÖRDINATE / ROAD RESERVE CO-ORDINATES |                            |  |  |  |  |  |  |  |  |  |
|---------------------------------------------------|----------------------------|--|--|--|--|--|--|--|--|--|
| LINKERKANT/LEFT HAND SIDE                         | REGTERKANT/RIGHT HAND SIDE |  |  |  |  |  |  |  |  |  |
|                                                   | YG 29° Y X                 |  |  |  |  |  |  |  |  |  |
| L1                                                | R1                         |  |  |  |  |  |  |  |  |  |