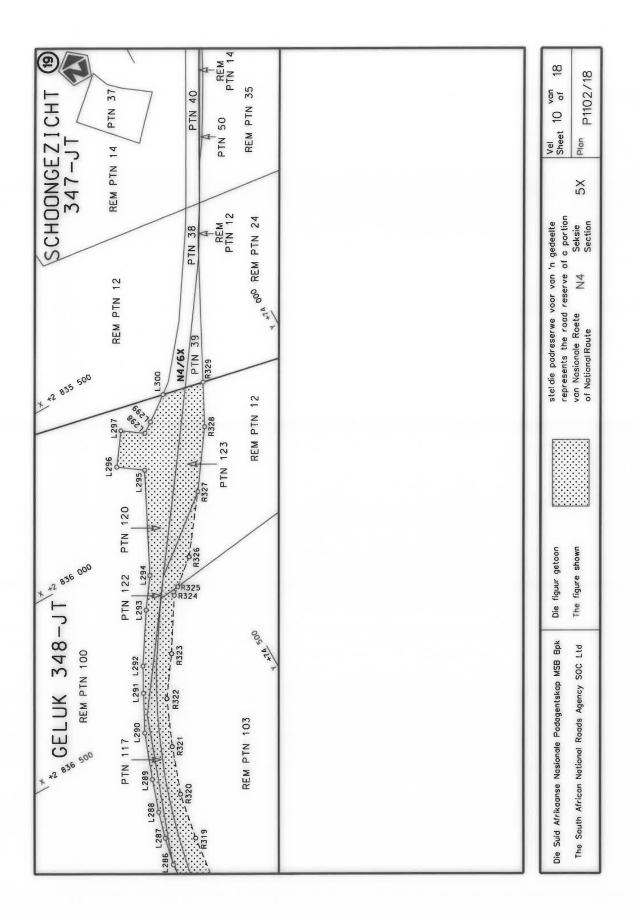

#### **DECLARATION AMENDMENT OF NATIONAL ROAD N4 SECTION 4**

AMENDMENT OF DECLARATION No. 145 OF 2008.

By virtue of section 40(1)(b) of the South African National Roads Agency Limited and the National Roads Act 1998 (Act No. 7 of 1998), I hereby amend Declaration No. 145 of 2008 by substituting it in its entirety, with the accompanying sheets 1 to 17 of Plan No. P1096/18.

(National Road N4 Section 4: Rhenosterfontein - Leeuwfontein)

MINISTER OF TRANSPORT

#### **VERKLARING WYSIGING VAN NASIONALE PAD N4 SEKSIE 4**

WYSIGING VAN VERKLARING No. 145 VAN 2008.

Kragtens Artikel 40(1)(b) van die Suid-Afrikaanse Nasionale Padagentskap Beperk en Nasionale Paaie Wet 1998 (Wet No. 7 van 1998), wysig ek hiermee Verklaring No. 145 van 2008 deur dit in sy geheel te vervang, met bygaande velle 1 tot 17 van Plan No. P1096/18.

(Nasionale Pad N4 Seksie 4: Rhenosterfontein – Leeuwfontein)

MINISTER VAN VERVOER

| PADRESERWE KOÖRDINATE / ROAD RESERVE CO-ORDINATES |                            |  |  |  |  |  |  |  |  |  |
|---------------------------------------------------|----------------------------|--|--|--|--|--|--|--|--|--|
| LINKERKANT/LEFT HAND SIDE                         | REGTERKANT/RIGHT HAND SIDE |  |  |  |  |  |  |  |  |  |
|                                                   | YG 29° Y X                 |  |  |  |  |  |  |  |  |  |
| L1                                                | R1                         |  |  |  |  |  |  |  |  |  |