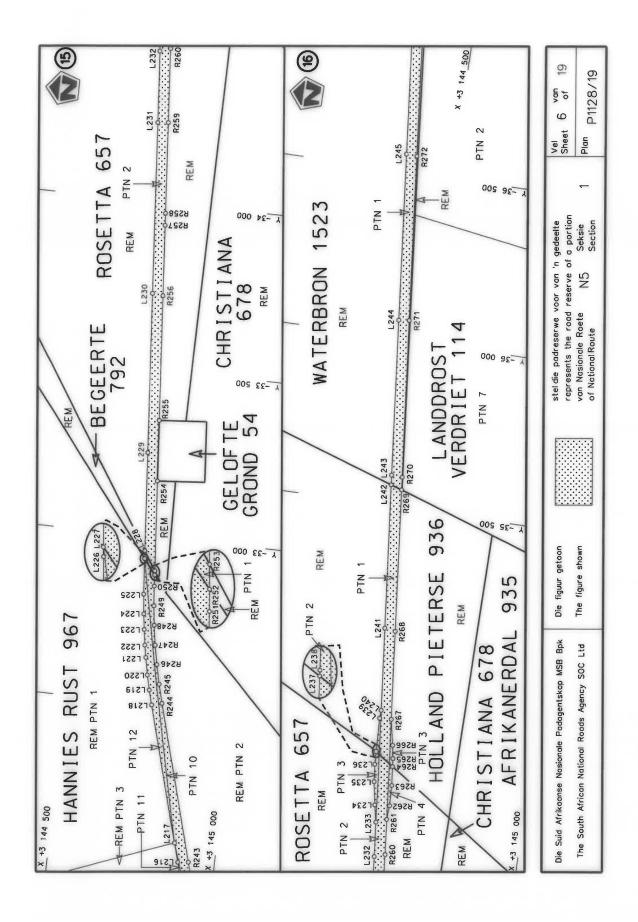

#### **DECLARATION AMENDMENT OF NATIONAL ROAD N4 SECTION 4**

AMENDMENT OF DECLARATION No. 145 OF 2008.

By virtue of section 40(1)(b) of the South African National Roads Agency Limited and the National Roads Act 1998 (Act No. 7 of 1998), I hereby amend Declaration No. 145 of 2008 by substituting it in its entirety, with the accompanying sheets 1 to 17 of Plan No. P1096/18.

(National Road N4 Section 4: Rhenosterfontein - Leeuwfontein)

MINISTER OF TRANSPORT

#### **VERKLARING WYSIGING VAN NASIONALE PAD N4 SEKSIE 4**

WYSIGING VAN VERKLARING No. 145 VAN 2008.

Kragtens Artikel 40(1)(b) van die Suid-Afrikaanse Nasionale Padagentskap Beperk en Nasionale Paaie Wet 1998 (Wet No. 7 van 1998), wysig ek hiermee Verklaring No. 145 van 2008 deur dit in sy geheel te vervang, met bygaande velle 1 tot 17 van Plan No. P1096/18.

(Nasionale Pad N4 Seksie 4: Rhenosterfontein – Leeuwfontein)

MINISTER VAN VERVOER

| PADRESERWE KOÖRDINATE / ROAD RESERVE CO-ORDINATES |                            |  |  |  |  |  |  |  |  |  |
|---------------------------------------------------|----------------------------|--|--|--|--|--|--|--|--|--|
| LINKERKANT/LEFT HAND SIDE                         | REGTERKANT/RIGHT HAND SIDE |  |  |  |  |  |  |  |  |  |
|                                                   | YG 29° Y X                 |  |  |  |  |  |  |  |  |  |
| L1                                                | R1                         |  |  |  |  |  |  |  |  |  |