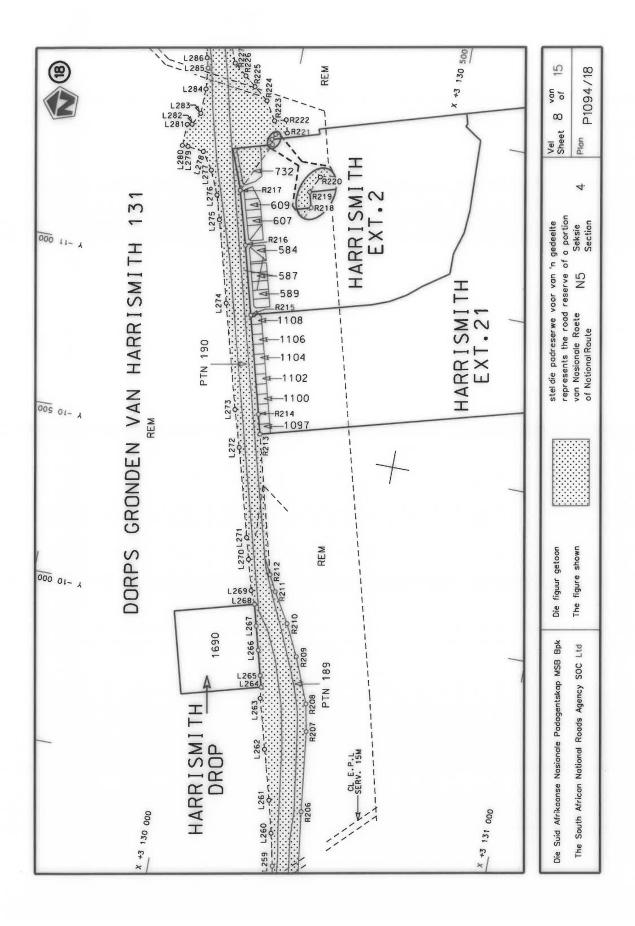

#### **DECLARATION AMENDMENT OF NATIONAL ROAD N4 SECTION 4**

AMENDMENT OF DECLARATION No. 145 OF 2008.

By virtue of section 40(1)(b) of the South African National Roads Agency Limited and the National Roads Act 1998 (Act No. 7 of 1998), I hereby amend Declaration No. 145 of 2008 by substituting it in its entirety, with the accompanying sheets 1 to 17 of Plan No. P1096/18.

(National Road N4 Section 4: Rhenosterfontein - Leeuwfontein)

MINISTER OF TRANSPORT