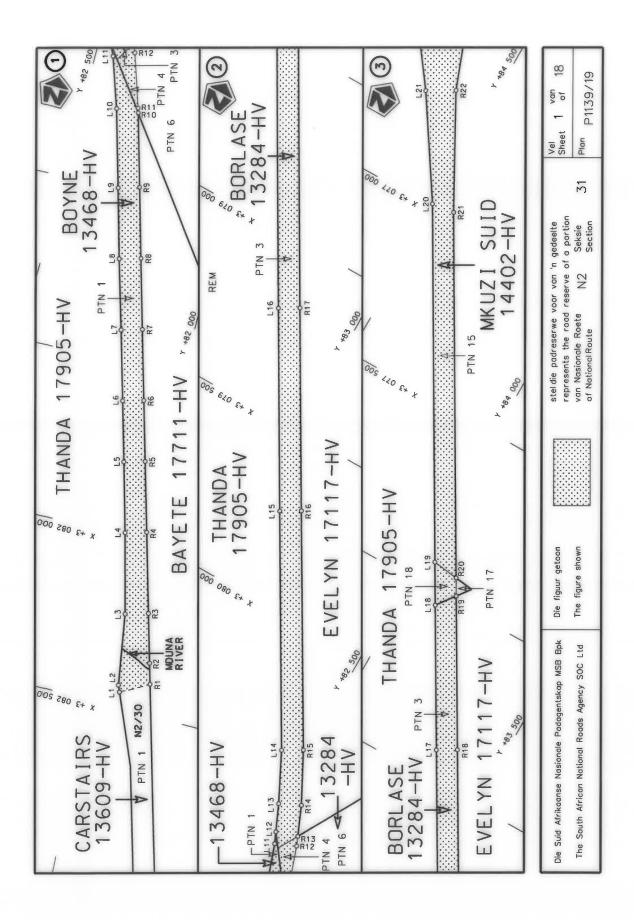

Declaration No. 803 of 2007 by substituting it in its entirety with the accompanying sheets 1 to 18 of Plan No. P1139/19.

(National Road N2 Section 31: Mduna River - Pongola River)

MINISTER OF TRANSPORT

## **DEPARTEMENT VAN VERVOER**

NO. 810

9 September 2021

# DIE SUID-AFRIKAANSE NASIONALE PADAGENTSKAP MSB BEPERK

Registrasie No: 1998/009584/30

## **VERKLARING WYSIGING VAN NASIONALE PAD N2 SEKSIE 31**

WYSIGING VAN VERKLARING No. 803 VAN 2007.

Kragtens Artikel 40(1)(b) van die Suid Afrikaanse Nasionale Padagentskap Beperk en Nasionale Paaie Wet 1998 (Wet No.7 van 1998), wysig ek hiermee Verklaring No. 803 van 2007 deur dit in sy geheel te vervang, met meegaande velle 1 tot 18 van Plan No. P1139/19.

(Nasionale Pad N2 Seksie 31: Mduna Rivier – Pongola Rivier)

MINISTER VAN VERVOER

























|