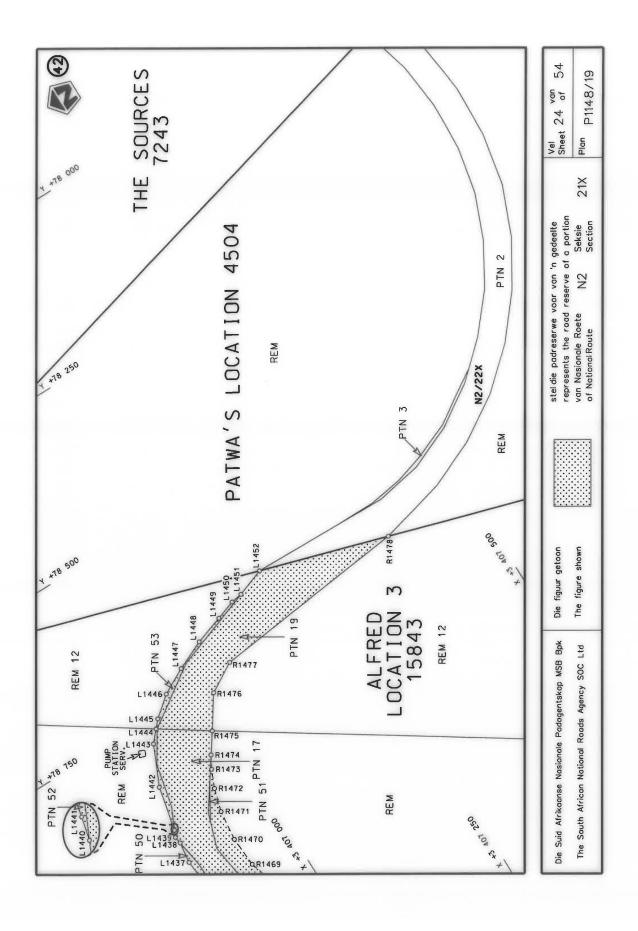

the accompanying sheets 1 to 54 of Plan No. P1148/19.

(National Road N2 Section 21X: Brook's Nek - Willson's Cutting)

MINISTER OF TRANSPORT

## **DEPARTEMENT VAN VERVOER**

NO. 821

9 September 2021

## DIE SUID-AFRIKAANSE NASIONALE PADAGENTSKAP MSB BEPERK

Registrasie No: 1998/009584/30

## **VERKLARING WYSIGING VAN NASIONALE PAD N2 SEKSIE 21X**

WYSIGING VAN VERKLARING No. 830 VAN 2018.

Kragtens Artikel 40(1)(b) van die Wet op die Suid-Afrikaanse Nasionale Padagentskap Beperk en op Nasionale Paaie, 1998 (Wet No. 7 van 1998), wysig ek hiermee Verklaring No. 830 van 2018 deur dit in sy geheel te vervang, met bygaande velle 1 tot 54 van Plan No. P1148/19.

(Nasionale Pad N2 Seksie 21X: Brook's Nek - Willson's Cutting)

MINISTER VAN VERVOER

















































| Y         X         WG 29°         Y         X           L1         -45 312.12         3 389 429.41         R1         -45 361.94         3 389 42           L2         -45 323.24         3 389 347.26         R2         -45 370.20         3 389 389           L4         -45 280.88         3 389 165.19         R4         -45 368.96         3 389 24           L5         -45 255.93         3 389 115.00         R5         -45 300.18         3 389 24           L6         -45 221.33         3 389 046.16         R6         -45 260.06         3 389 04           L6         -45 221.33         3 389 017.12         R7         -45 256.28         3 388 91           L7         -45 186.18         3 388 879.18         R8         -45 129.06         3 388 78           L9         -45 177.00         3 388 87