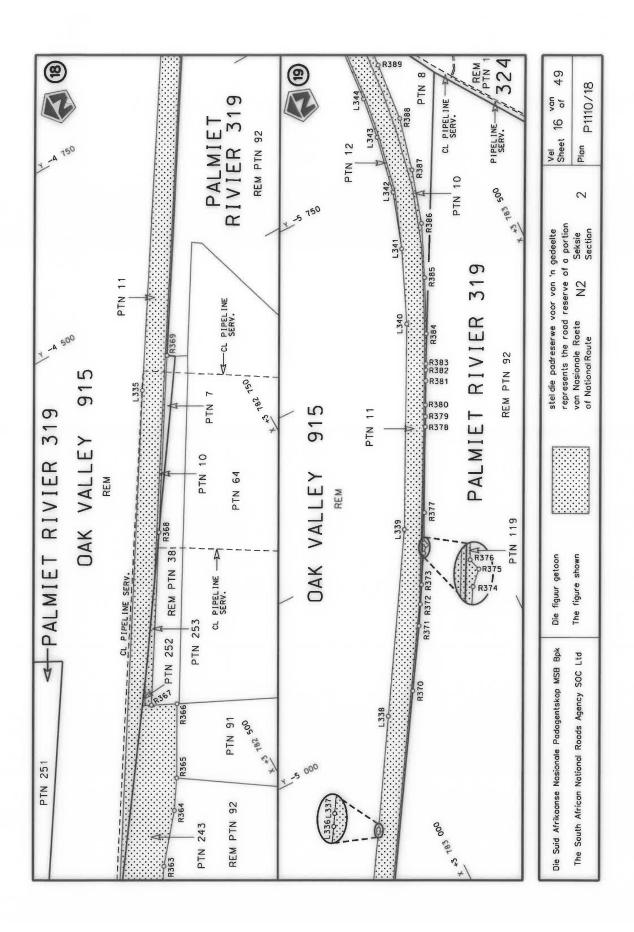

#### **DECLARATION AMENDMENT OF NATIONAL ROAD N4 SECTION 4**

AMENDMENT OF DECLARATION No. 145 OF 2008.

By virtue of section 40(1)(b) of the South African National Roads Agency Limited and the National Roads Act 1998 (Act No. 7 of 1998), I hereby amend Declaration No. 145 of 2008 by substituting it in its entirety, with the accompanying sheets 1 to 17 of Plan No. P1096/18.

(National Road N4 Section 4: Rhenosterfontein - Leeuwfontein)

MINISTER OF TRANSPORT