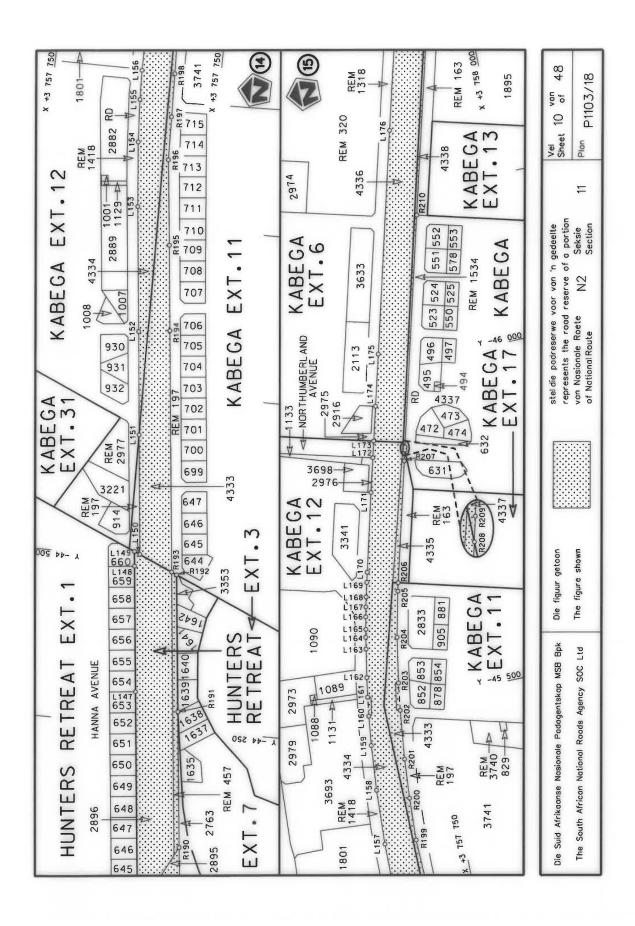

#### **DECLARATION AMENDMENT OF NATIONAL ROAD N4 SECTION 4**

AMENDMENT OF DECLARATION No. 145 OF 2008.

By virtue of section 40(1)(b) of the South African National Roads Agency Limited and the National Roads Act 1998 (Act No. 7 of 1998), I hereby amend Declaration No. 145 of 2008 by substituting it in its entirety, with the accompanying sheets 1 to 17 of Plan No. P1096/18.

(National Road N4 Section 4: Rhenosterfontein - Leeuwfontein)

MINISTER OF TRANSPORT