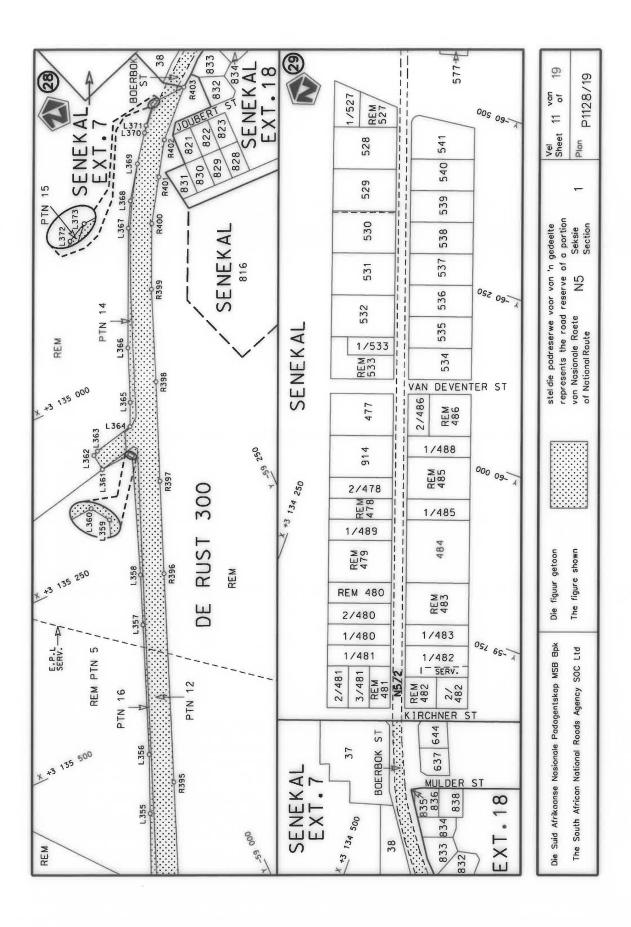

#### **DECLARATION AMENDMENT OF NATIONAL ROAD N4 SECTION 4**

AMENDMENT OF DECLARATION No. 145 OF 2008.

By virtue of section 40(1)(b) of the South African National Roads Agency Limited and the National Roads Act 1998 (Act No. 7 of 1998), I hereby amend Declaration No. 145 of 2008 by substituting it in its entirety, with the accompanying sheets 1 to 17 of Plan No. P1096/18.

(National Road N4 Section 4: Rhenosterfontein - Leeuwfontein)

MINISTER OF TRANSPORT