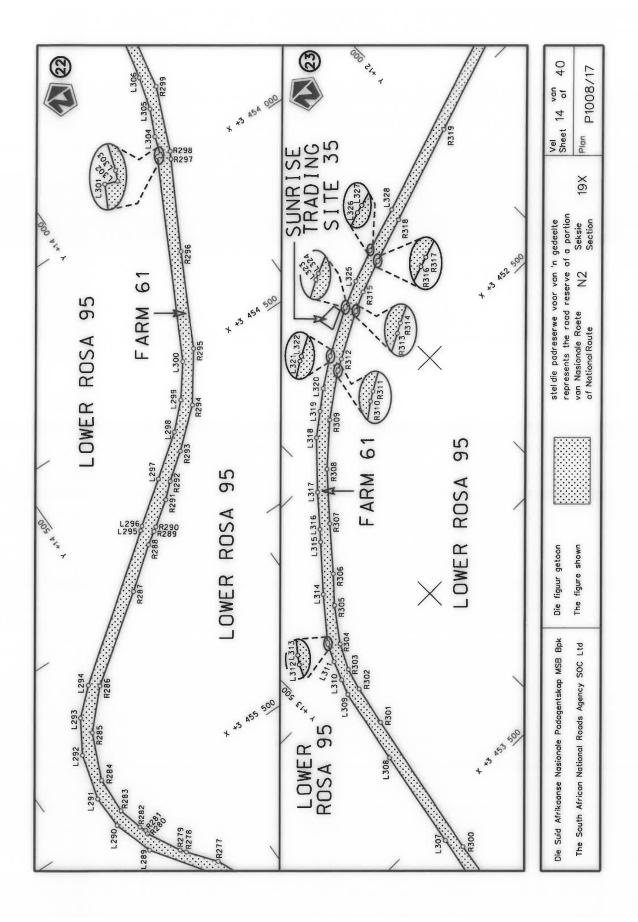

#### **DECLARATION AMENDMENT OF NATIONAL ROAD N4 SECTION 4**

AMENDMENT OF DECLARATION No. 145 OF 2008.

By virtue of section 40(1)(b) of the South African National Roads Agency Limited and the National Roads Act 1998 (Act No. 7 of 1998), I hereby amend Declaration No. 145 of 2008 by substituting it in its entirety, with the accompanying sheets 1 to 17 of Plan No. P1096/18.

(National Road N4 Section 4: Rhenosterfontein - Leeuwfontein)

MINISTER OF TRANSPORT