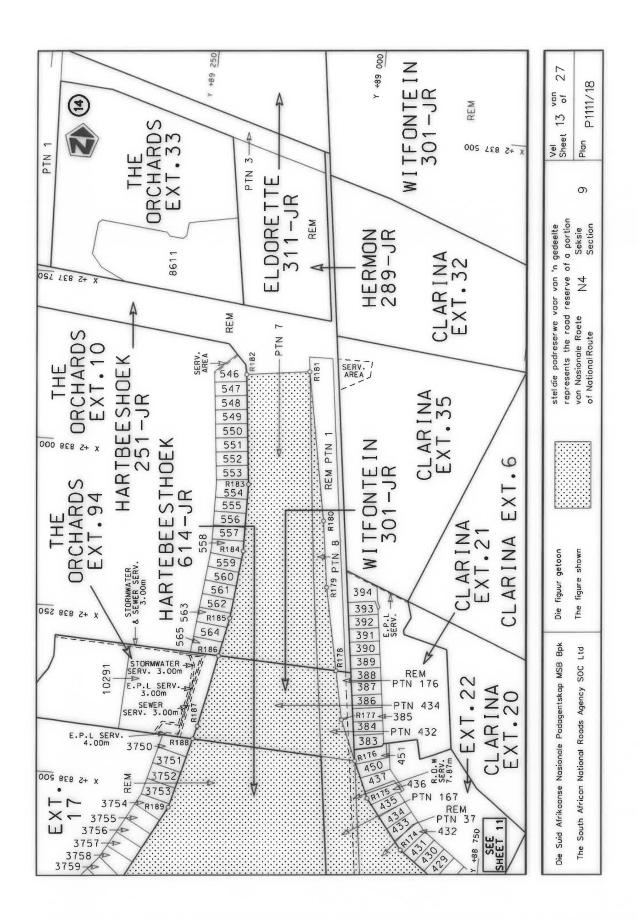

#### **DECLARATION AMENDMENT OF NATIONAL ROAD N4 SECTION 4**

AMENDMENT OF DECLARATION No. 145 OF 2008.

By virtue of section 40(1)(b) of the South African National Roads Agency Limited and the National Roads Act 1998 (Act No. 7 of 1998), I hereby amend Declaration No. 145 of 2008 by substituting it in its entirety, with the accompanying sheets 1 to 17 of Plan No. P1096/18.

(National Road N4 Section 4: Rhenosterfontein - Leeuwfontein)

MINISTER OF TRANSPORT