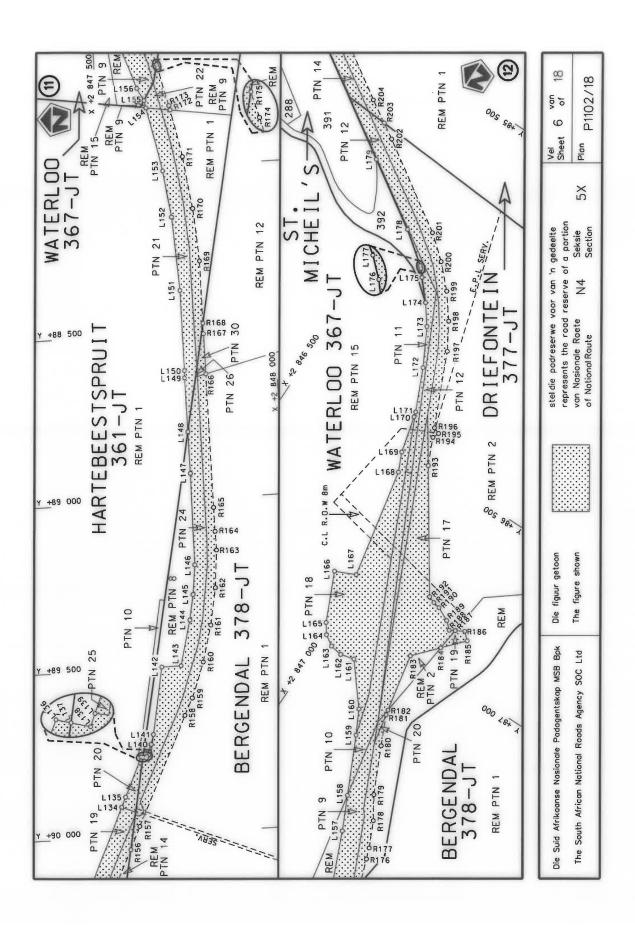

#### **DECLARATION AMENDMENT OF NATIONAL ROAD N4 SECTION 4**

AMENDMENT OF DECLARATION No. 145 OF 2008.

By virtue of section 40(1)(b) of the South African National Roads Agency Limited and the National Roads Act 1998 (Act No. 7 of 1998), I hereby amend Declaration No. 145 of 2008 by substituting it in its entirety, with the accompanying sheets 1 to 17 of Plan No. P1096/18.

(National Road N4 Section 4: Rhenosterfontein - Leeuwfontein)

MINISTER OF TRANSPORT