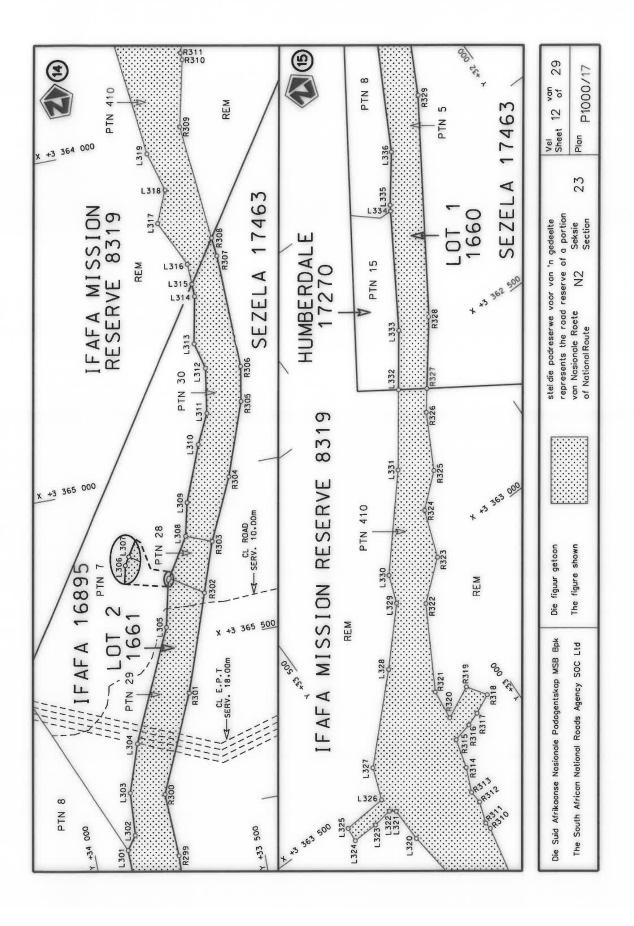

egin tot by die Umkomaasrivier op vel No. 2 en 2A van Plan No. P317/80, deur dit te vervang met meegaande velle 1 tot 29 van Plan No. P1000/17.

(National Road N2 Section 23: Umzumberivier – Umkomaasrivier)

MINISTER VAN VERVOER



















CONTINUES ON PAGE 130 OF BOOK 2

Printed by and obtainable from the Government Printer, Bosman Street, Private Bag X85, Pretoria, 0001 Contact Centre Tel: 012-748 6200. eMail: info.egazette@gpw.gov.za Publications: Tel: (012) 748 6053, 748 6061, 748 6065



# overnment Gazette

Vol. 675

September 2021 September

No. 45100

Part 2 of 6

N.B. The Government Printing Works will not be held responsible for the quality of "Hard Copies" or "Electronic Files" submitted for publication purposes



AIDS HELPLINE: 0800-0123-22 Prevention is the cure





















|                                                                                                                | PADRES                                                                                     | SERWE KO