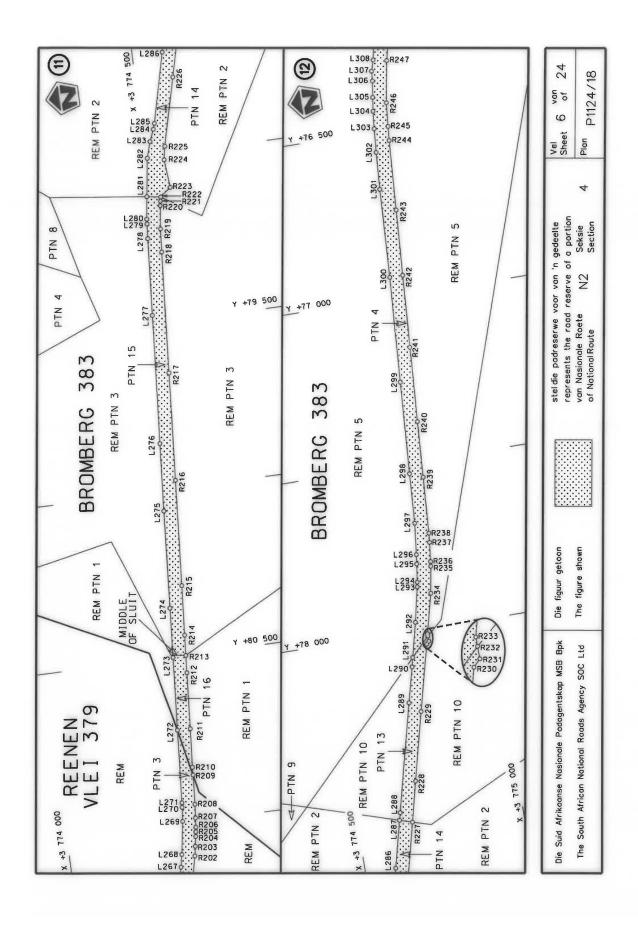

#### **DECLARATION AMENDMENT OF NATIONAL ROAD N4 SECTION 4**

AMENDMENT OF DECLARATION No. 145 OF 2008.

By virtue of section 40(1)(b) of the South African National Roads Agency Limited and the National Roads Act 1998 (Act No. 7 of 1998), I hereby amend Declaration No. 145 of 2008 by substituting it in its entirety, with the accompanying sheets 1 to 17 of Plan No. P1096/18.

(National Road N4 Section 4: Rhenosterfontein - Leeuwfontein)

MINISTER OF TRANSPORT