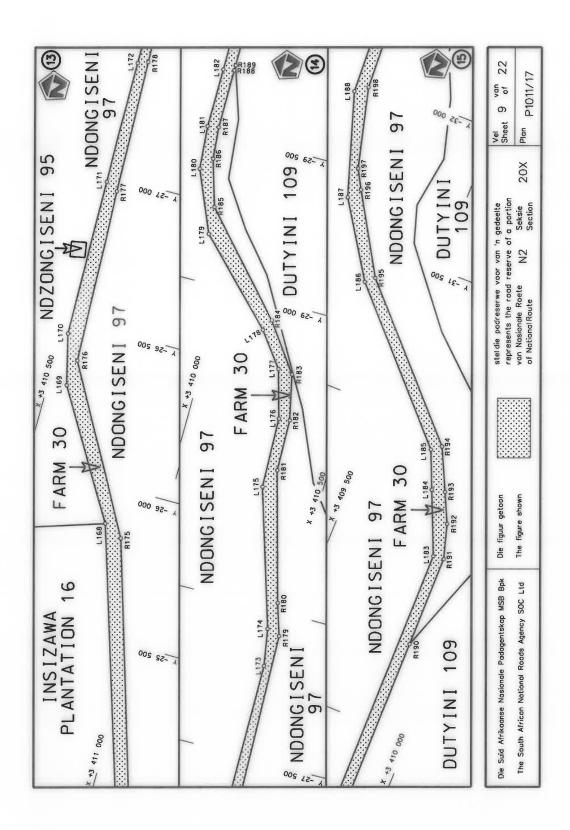

#### **DECLARATION AMENDMENT OF NATIONAL ROAD N4 SECTION 4**

AMENDMENT OF DECLARATION No. 145 OF 2008.

By virtue of section 40(1)(b) of the South African National Roads Agency Limited and the National Roads Act 1998 (Act No. 7 of 1998), I hereby amend Declaration No. 145 of 2008 by substituting it in its entirety, with the accompanying sheets 1 to 17 of Plan No. P1096/18.

(National Road N4 Section 4: Rhenosterfontein - Leeuwfontein)

MINISTER OF TRANSPORT