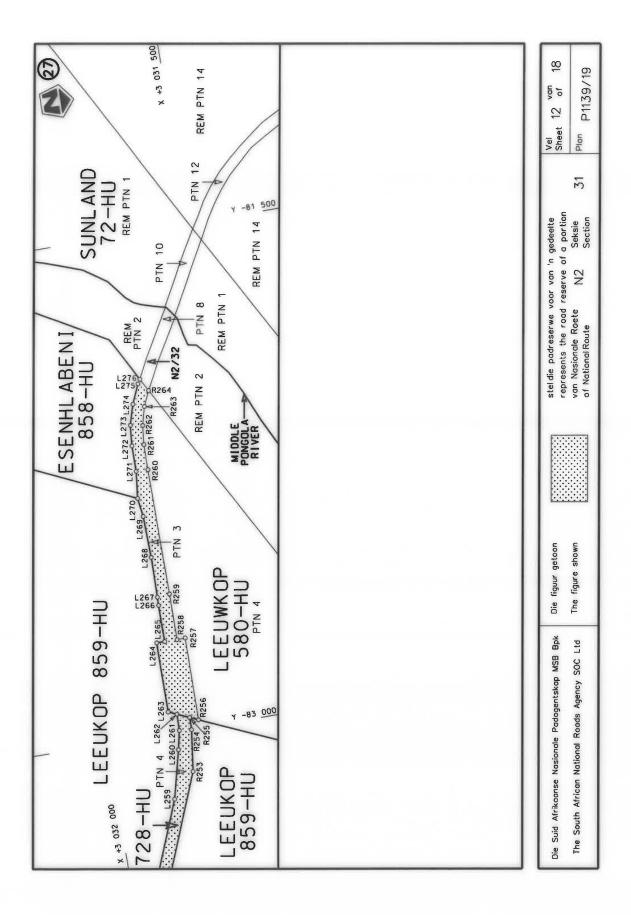

2007 by substituting it in its entirety with the accompanying sheets 1 to 18 of Plan No. P1139/19.

(National Road N2 Section 31: Mduna River - Pongola River)

MINISTER OF TRANSPORT

## **DEPARTEMENT VAN VERVOER**

NO. 810

9 September 2021

# DIE SUID-AFRIKAANSE NASIONALE PADAGENTSKAP MSB BEPERK

Registrasie No: 1998/009584/30

## **VERKLARING WYSIGING VAN NASIONALE PAD N2 SEKSIE 31**

WYSIGING VAN VERKLARING No. 803 VAN 2007.

Kragtens Artikel 40(1)(b) van die Suid Afrikaanse Nasionale Padagentskap Beperk en Nasionale Paaie Wet 1998 (Wet No.7 van 1998), wysig ek hiermee Verklaring No. 803 van 2007 deur dit in sy geheel te vervang, met meegaande velle 1 tot 18 van Plan No. P1139/19.

(Nasionale Pad N2 Seksie 31: Mduna Rivier – Pongola Rivier)

MINISTER VAN VERVOER

























|