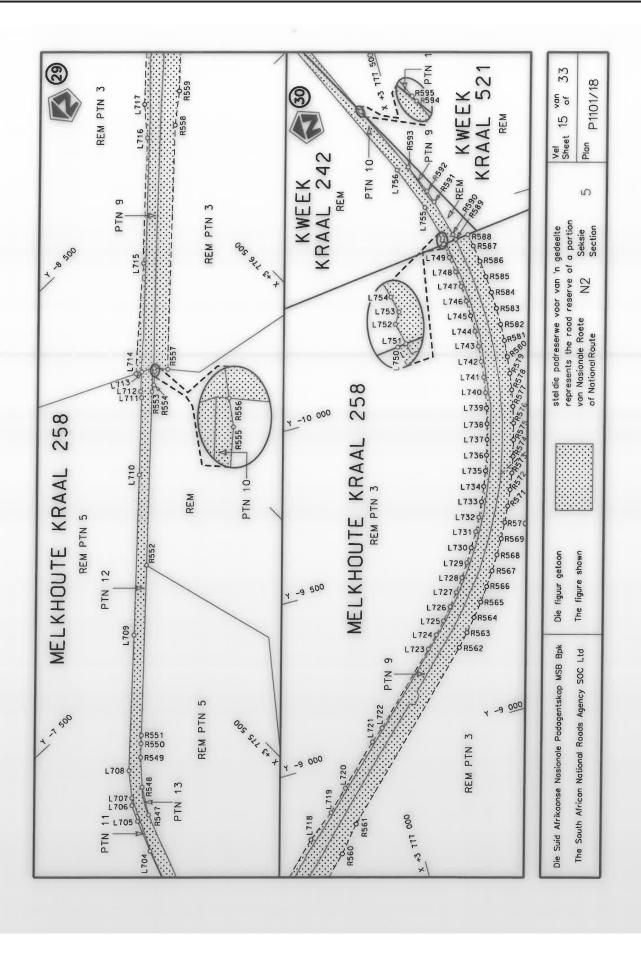

#### **DECLARATION AMENDMENT OF NATIONAL ROAD N4 SECTION 4**

AMENDMENT OF DECLARATION No. 145 OF 2008.

By virtue of section 40(1)(b) of the South African National Roads Agency Limited and the National Roads Act 1998 (Act No. 7 of 1998), I hereby amend Declaration No. 145 of 2008 by substituting it in its entirety, with the accompanying sheets 1 to 17 of Plan No. P1096/18.

(National Road N4 Section 4: Rhenosterfontein - Leeuwfontein)

MINISTER OF TRANSPORT