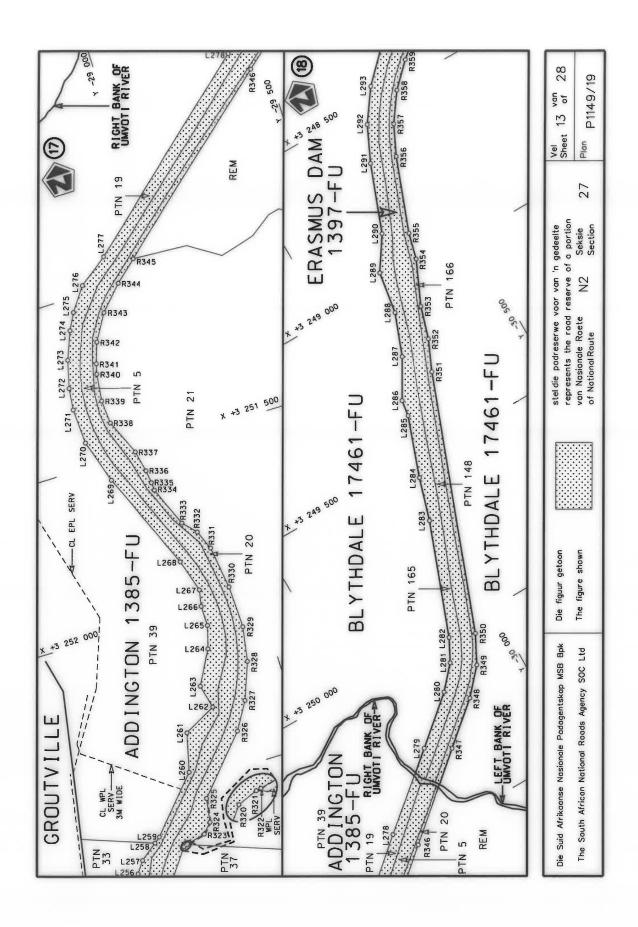

#### **DECLARATION AMENDMENT OF NATIONAL ROAD N4 SECTION 4**

AMENDMENT OF DECLARATION No. 145 OF 2008.

By virtue of section 40(1)(b) of the South African National Roads Agency Limited and the National Roads Act 1998 (Act No. 7 of 1998), I hereby amend Declaration No. 145 of 2008 by substituting it in its entirety, with the accompanying sheets 1 to 17 of Plan No. P1096/18.

(National Road N4 Section 4: Rhenosterfontein - Leeuwfontein)

MINISTER OF TRANSPORT