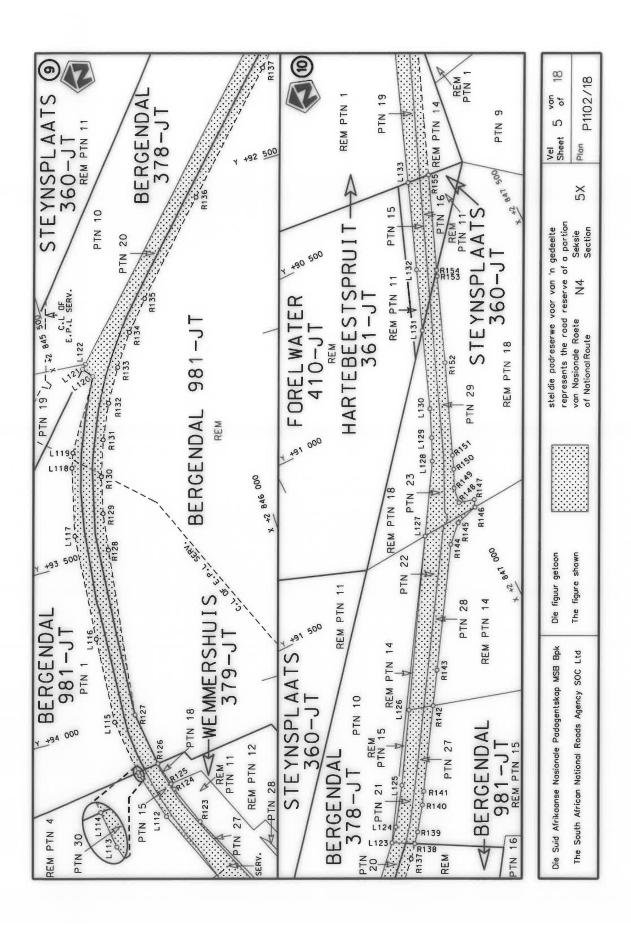

#### **DECLARATION AMENDMENT OF NATIONAL ROAD N4 SECTION 4**

AMENDMENT OF DECLARATION No. 145 OF 2008.

By virtue of section 40(1)(b) of the South African National Roads Agency Limited and the National Roads Act 1998 (Act No. 7 of 1998), I hereby amend Declaration No. 145 of 2008 by substituting it in its entirety, with the accompanying sheets 1 to 17 of Plan No. P1096/18.

(National Road N4 Section 4: Rhenosterfontein - Leeuwfontein)

MINISTER OF TRANSPORT