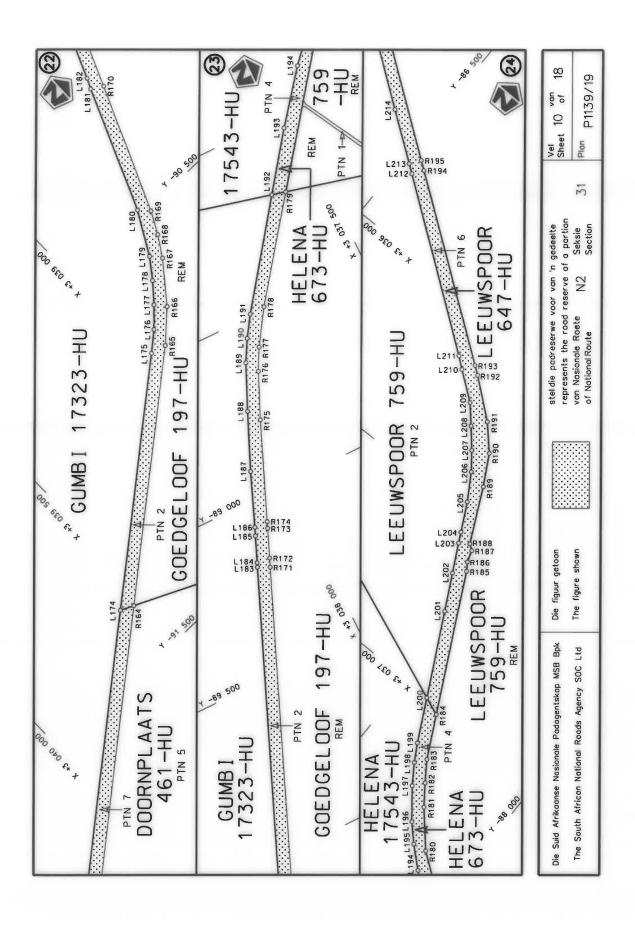

3 of 2007 by substituting it in its entirety with the accompanying sheets 1 to 18 of Plan No. P1139/19.

(National Road N2 Section 31: Mduna River - Pongola River)

MINISTER OF TRANSPORT

## **DEPARTEMENT VAN VERVOER**

NO. 810

9 September 2021

# DIE SUID-AFRIKAANSE NASIONALE PADAGENTSKAP MSB BEPERK

Registrasie No: 1998/009584/30

## **VERKLARING WYSIGING VAN NASIONALE PAD N2 SEKSIE 31**

WYSIGING VAN VERKLARING No. 803 VAN 2007.

Kragtens Artikel 40(1)(b) van die Suid Afrikaanse Nasionale Padagentskap Beperk en Nasionale Paaie Wet 1998 (Wet No.7 van 1998), wysig ek hiermee Verklaring No. 803 van 2007 deur dit in sy geheel te vervang, met meegaande velle 1 tot 18 van Plan No. P1139/19.

(Nasionale Pad N2 Seksie 31: Mduna Rivier – Pongola Rivier)

MINISTER VAN VERVOER

























|