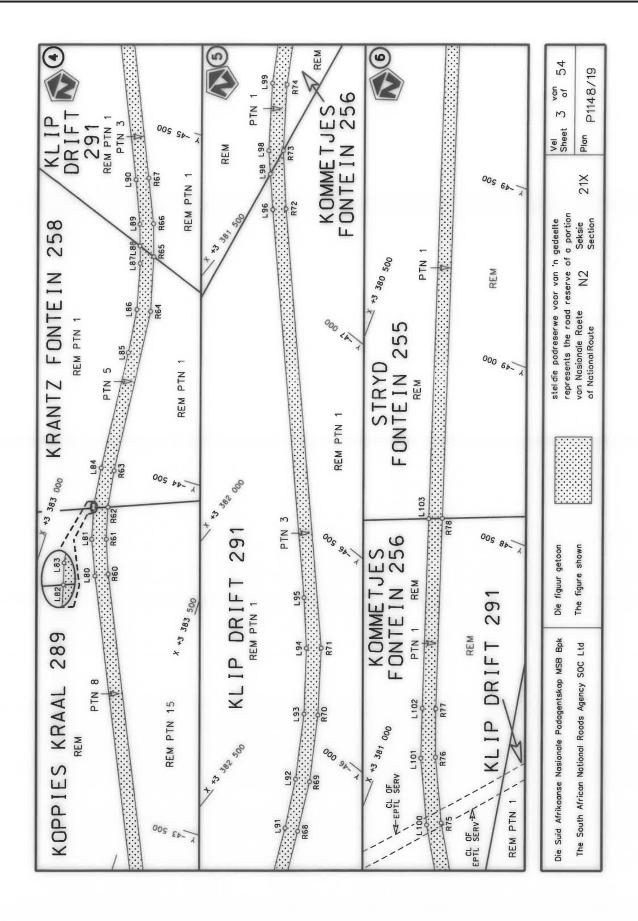

#### **DECLARATION AMENDMENT OF NATIONAL ROAD N4 SECTION 4**

AMENDMENT OF DECLARATION No. 145 OF 2008.

By virtue of section 40(1)(b) of the South African National Roads Agency Limited and the National Roads Act 1998 (Act No. 7 of 1998), I hereby amend Declaration No. 145 of 2008 by substituting it in its entirety, with the accompanying sheets 1 to 17 of Plan No. P1096/18.

(National Road N4 Section 4: Rhenosterfontein - Leeuwfontein)

MINISTER OF TRANSPORT