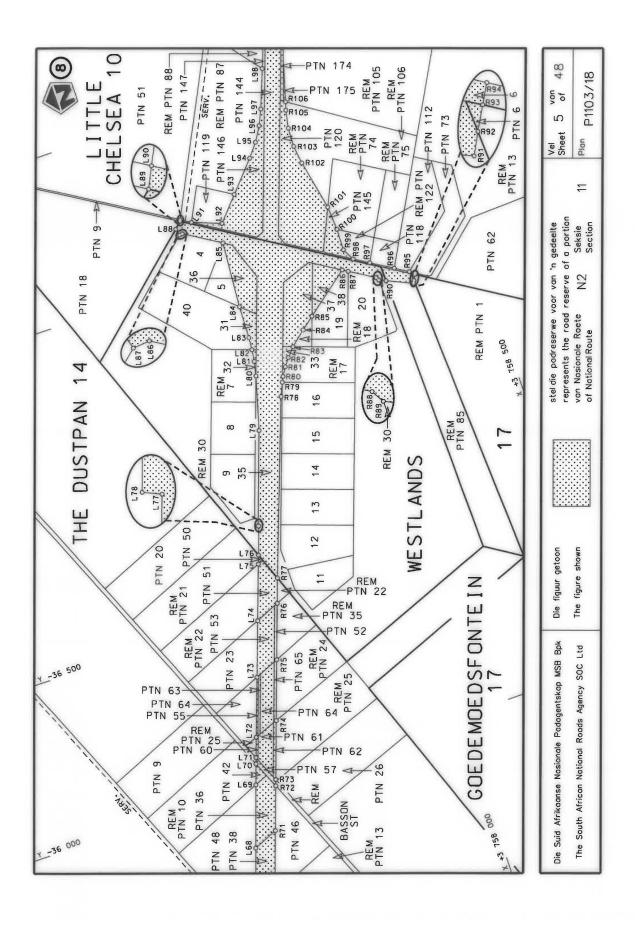

#### **DECLARATION AMENDMENT OF NATIONAL ROAD N4 SECTION 4**

AMENDMENT OF DECLARATION No. 145 OF 2008.

By virtue of section 40(1)(b) of the South African National Roads Agency Limited and the National Roads Act 1998 (Act No. 7 of 1998), I hereby amend Declaration No. 145 of 2008 by substituting it in its entirety, with the accompanying sheets 1 to 17 of Plan No. P1096/18.

(National Road N4 Section 4: Rhenosterfontein - Leeuwfontein)

MINISTER OF TRANSPORT

#### **VERKLARING WYSIGING VAN NASIONALE PAD N4 SEKSIE 4**

WYSIGING VAN VERKLARING No. 145 VAN 2008.

Kragtens Artikel 40(1)(b) van die Suid-Afrikaanse Nasionale Padagentskap Beperk en Nasionale Paaie Wet 1998 (Wet No. 7 van 1998), wysig ek hiermee Verklaring No. 145 van 2008 deur dit in sy geheel te vervang, met bygaande velle 1 tot 17 van Plan No. P1096/18.

(Nasionale Pad N4 Seksie 4: Rhenosterfontein – Leeuwfontein)

MINISTER VAN VERVOER

| PADRESERWE KOÖRDINATE / ROAD RESERVE CO-ORDINATES |                            |  |  |  |  |  |  |  |  |  |
|---------------------------------------------------|----------------------------|--|--|--|--|--|--|--|--|--|
| LINKERKANT/LEFT HAND SIDE                         | REGTERKANT/RIGHT HAND SIDE |  |  |  |  |  |  |  |  |  |
|                                                   | YG 29° Y X                 |  |  |  |  |  |  |  |  |  |
| L1                                                | R1                         |  |  |  |  |  |  |  |  |  |