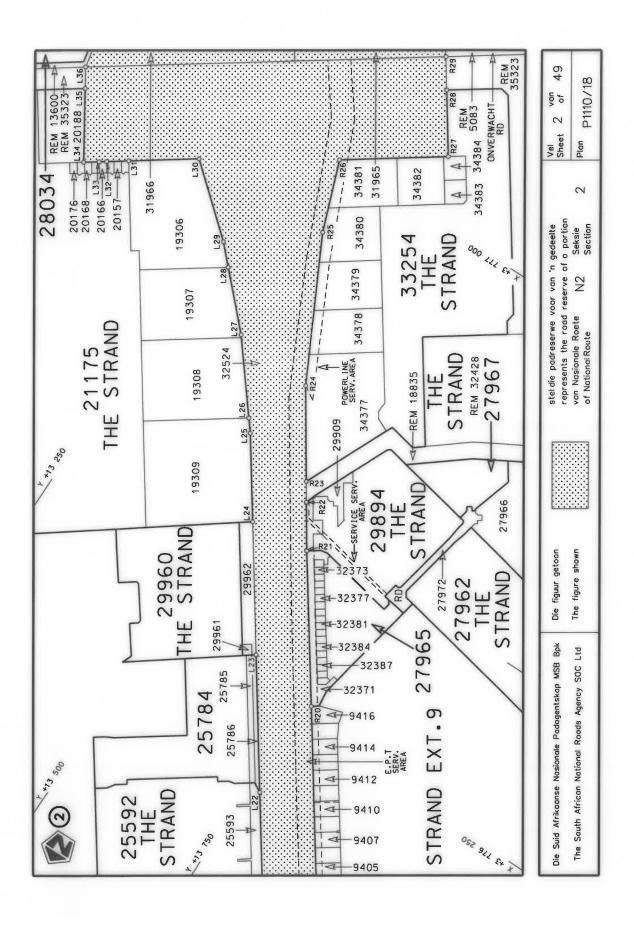

#### **DECLARATION AMENDMENT OF NATIONAL ROAD N4 SECTION 4**

AMENDMENT OF DECLARATION No. 145 OF 2008.

By virtue of section 40(1)(b) of the South African National Roads Agency Limited and the National Roads Act 1998 (Act No. 7 of 1998), I hereby amend Declaration No. 145 of 2008 by substituting it in its entirety, with the accompanying sheets 1 to 17 of Plan No. P1096/18.

(National Road N4 Section 4: Rhenosterfontein - Leeuwfontein)

MINISTER OF TRANSPORT