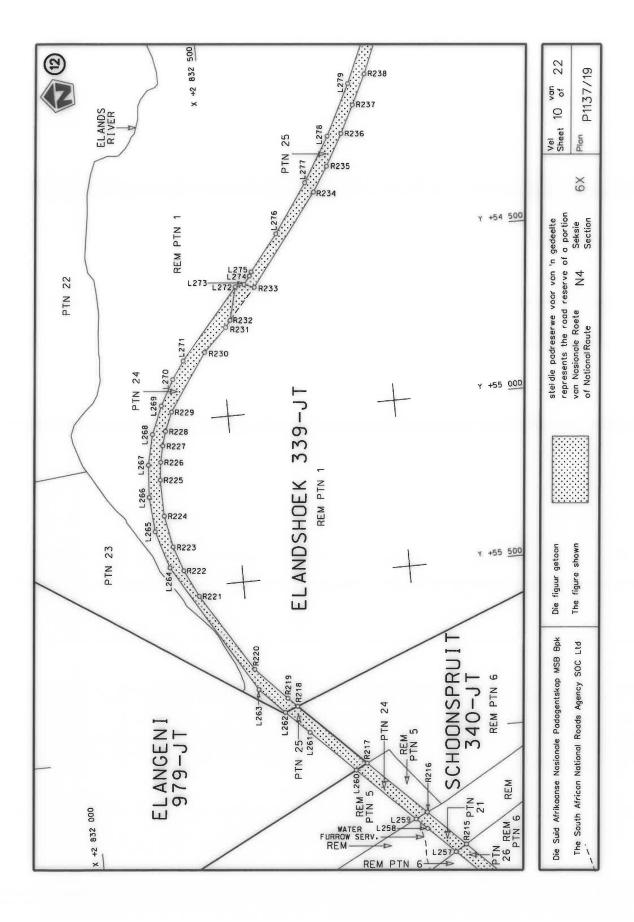

#### **DECLARATION AMENDMENT OF NATIONAL ROAD N4 SECTION 4**

AMENDMENT OF DECLARATION No. 145 OF 2008.

By virtue of section 40(1)(b) of the South African National Roads Agency Limited and the National Roads Act 1998 (Act No. 7 of 1998), I hereby amend Declaration No. 145 of 2008 by substituting it in its entirety, with the accompanying sheets 1 to 17 of Plan No. P1096/18.

(National Road N4 Section 4: Rhenosterfontein - Leeuwfontein)

MINISTER OF TRANSPORT