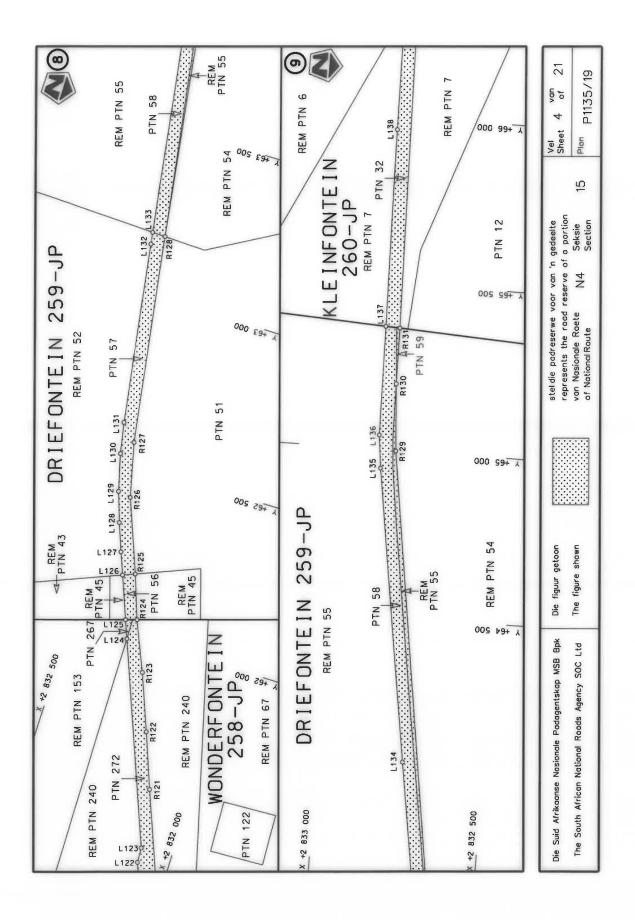

#### **DECLARATION AMENDMENT OF NATIONAL ROAD N4 SECTION 4**

AMENDMENT OF DECLARATION No. 145 OF 2008.

By virtue of section 40(1)(b) of the South African National Roads Agency Limited and the National Roads Act 1998 (Act No. 7 of 1998), I hereby amend Declaration No. 145 of 2008 by substituting it in its entirety, with the accompanying sheets 1 to 17 of Plan No. P1096/18.

(National Road N4 Section 4: Rhenosterfontein - Leeuwfontein)

MINISTER OF TRANSPORT