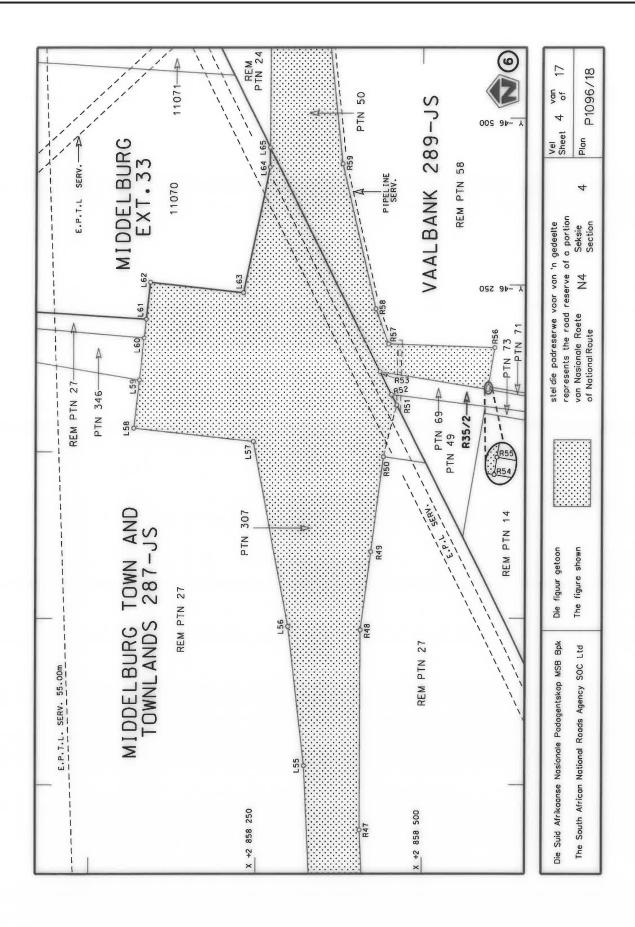

#### **DECLARATION AMENDMENT OF NATIONAL ROAD N4 SECTION 4**

AMENDMENT OF DECLARATION No. 145 OF 2008.

By virtue of section 40(1)(b) of the South African National Roads Agency Limited and the National Roads Act 1998 (Act No. 7 of 1998), I hereby amend Declaration No. 145 of 2008 by substituting it in its entirety, with the accompanying sheets 1 to 17 of Plan No. P1096/18.

(National Road N4 Section 4: Rhenosterfontein - Leeuwfontein)

MINISTER OF TRANSPORT

#### **VERKLARING WYSIGING VAN NASIONALE PAD N4 SEKSIE 4**

WYSIGING VAN VERKLARING No. 145 VAN 2008.

Kragtens Artikel 40(1)(b) van die Suid-Afrikaanse Nasionale Padagentskap Beperk en Nasionale Paaie Wet 1998 (Wet No. 7 van 1998), wysig ek hiermee Verklaring No. 145 van 2008 deur dit in sy geheel te vervang, met bygaande velle 1 tot 17 van Plan No. P1096/18.

(Nasionale Pad N4 Seksie 4: Rhenosterfontein – Leeuwfontein)

MINISTER VAN VERVOER

| PADRESERWE KOÖRDINATE / ROAD RESERVE CO-ORDINATES |                            |  |  |  |  |  |  |  |  |  |
|---------------------------------------------------|----------------------------|--|--|--|--|--|--|--|--|--|
| LINKERKANT/LEFT HAND SIDE                         | REGTERKANT/RIGHT HAND SIDE |  |  |  |  |  |  |  |  |  |
|                                                   | YG 29° Y X                 |  |  |  |  |  |  |  |  |  |
| L1                                                | R1                         |  |  |  |  |  |  |  |  |  |