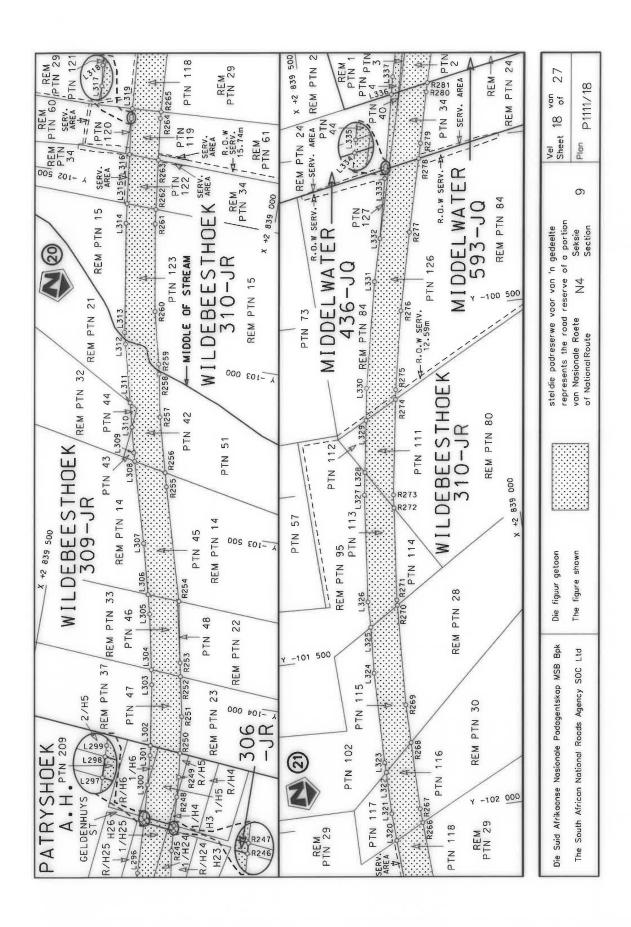

#### **DECLARATION AMENDMENT OF NATIONAL ROAD N4 SECTION 4**

AMENDMENT OF DECLARATION No. 145 OF 2008.

By virtue of section 40(1)(b) of the South African National Roads Agency Limited and the National Roads Act 1998 (Act No. 7 of 1998), I hereby amend Declaration No. 145 of 2008 by substituting it in its entirety, with the accompanying sheets 1 to 17 of Plan No. P1096/18.

(National Road N4 Section 4: Rhenosterfontein - Leeuwfontein)

MINISTER OF TRANSPORT