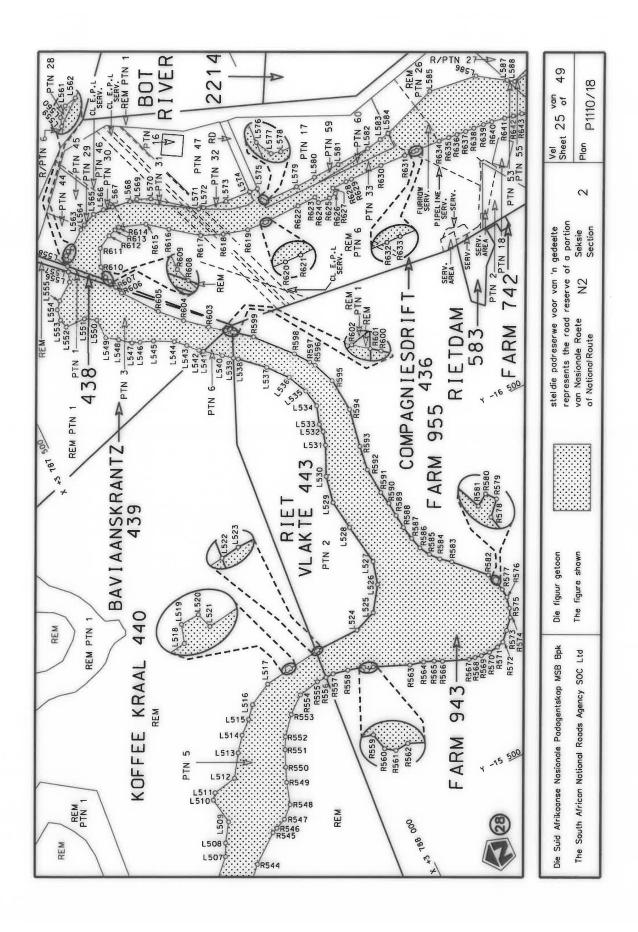

#### **DECLARATION AMENDMENT OF NATIONAL ROAD N4 SECTION 4**

AMENDMENT OF DECLARATION No. 145 OF 2008.

By virtue of section 40(1)(b) of the South African National Roads Agency Limited and the National Roads Act 1998 (Act No. 7 of 1998), I hereby amend Declaration No. 145 of 2008 by substituting it in its entirety, with the accompanying sheets 1 to 17 of Plan No. P1096/18.

(National Road N4 Section 4: Rhenosterfontein - Leeuwfontein)

MINISTER OF TRANSPORT