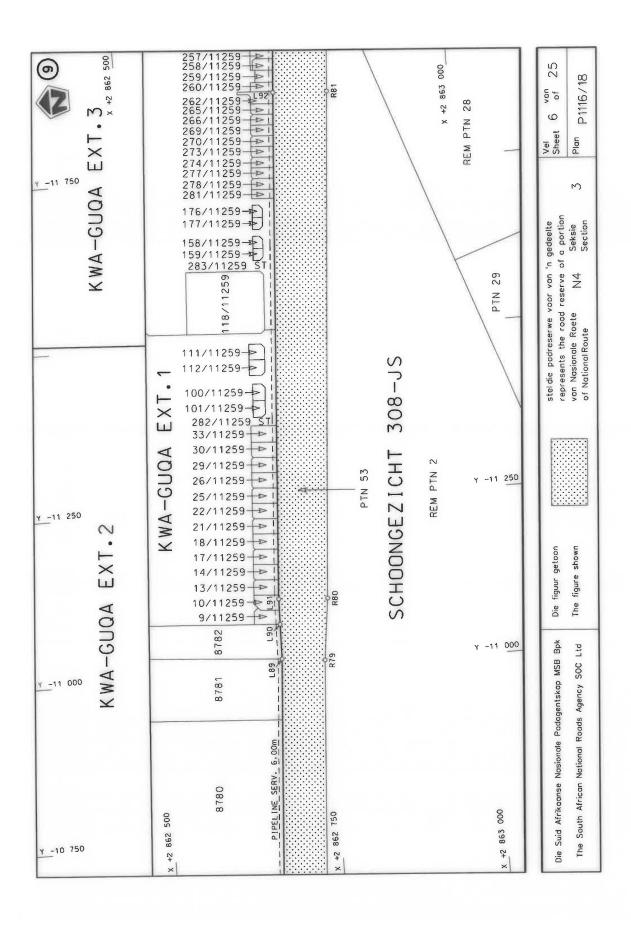

#### **DECLARATION AMENDMENT OF NATIONAL ROAD N4 SECTION 4**

AMENDMENT OF DECLARATION No. 145 OF 2008.

By virtue of section 40(1)(b) of the South African National Roads Agency Limited and the National Roads Act 1998 (Act No. 7 of 1998), I hereby amend Declaration No. 145 of 2008 by substituting it in its entirety, with the accompanying sheets 1 to 17 of Plan No. P1096/18.

(National Road N4 Section 4: Rhenosterfontein - Leeuwfontein)

MINISTER OF TRANSPORT

#### **VERKLARING WYSIGING VAN NASIONALE PAD N4 SEKSIE 4**

WYSIGING VAN VERKLARING No. 145 VAN 2008.

Kragtens Artikel 40(1)(b) van die Suid-Afrikaanse Nasionale Padagentskap Beperk en Nasionale Paaie Wet 1998 (Wet No. 7 van 1998), wysig ek hiermee Verklaring No. 145 van 2008 deur dit in sy geheel te vervang, met bygaande velle 1 tot 17 van Plan No. P1096/18.

(Nasionale Pad N4 Seksie 4: Rhenosterfontein – Leeuwfontein)

MINISTER VAN VERVOER

| PADRESERWE KOÖRDINATE / ROAD RESERVE CO-ORDINATES |                            |  |  |  |  |  |  |  |  |  |
|---------------------------------------------------|----------------------------|--|--|--|--|--|--|--|--|--|
| LINKERKANT/LEFT HAND SIDE                         | REGTERKANT/RIGHT HAND SIDE |  |  |  |  |  |  |  |  |  |
|                                                   | YG 29° Y X                 |  |  |  |  |  |  |  |  |  |
| L1                                                | R1                         |  |  |  |  |  |  |  |  |  |