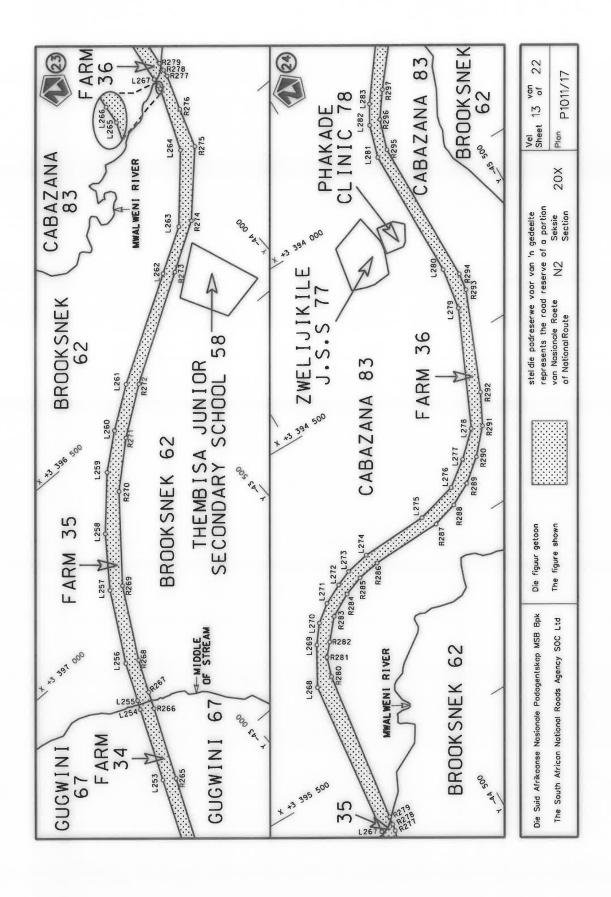

#### **DECLARATION AMENDMENT OF NATIONAL ROAD N4 SECTION 4**

AMENDMENT OF DECLARATION No. 145 OF 2008.

By virtue of section 40(1)(b) of the South African National Roads Agency Limited and the National Roads Act 1998 (Act No. 7 of 1998), I hereby amend Declaration No. 145 of 2008 by substituting it in its entirety, with the accompanying sheets 1 to 17 of Plan No. P1096/18.

(National Road N4 Section 4: Rhenosterfontein - Leeuwfontein)

MINISTER OF TRANSPORT