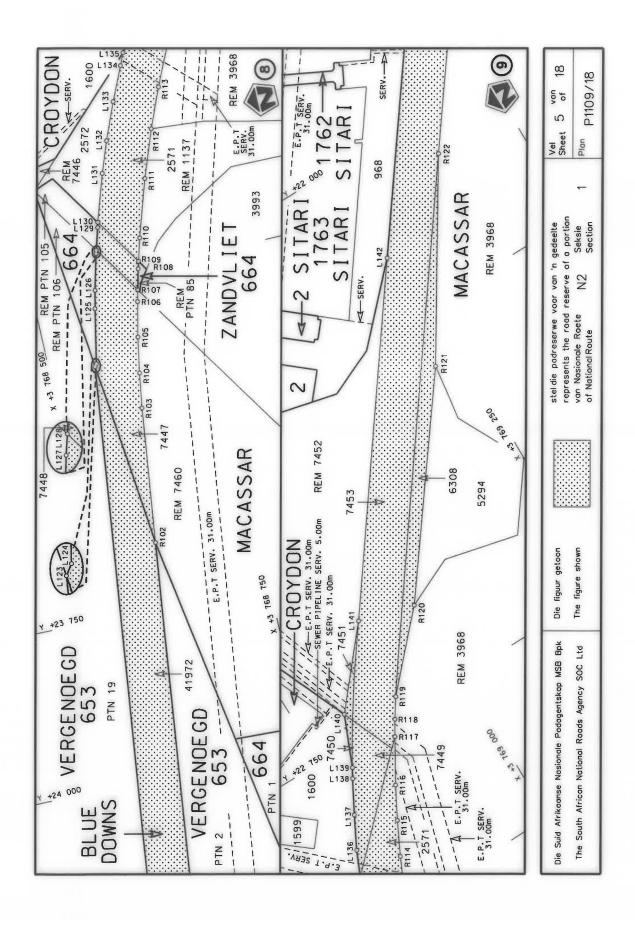

#### **DECLARATION AMENDMENT OF NATIONAL ROAD N4 SECTION 4**

AMENDMENT OF DECLARATION No. 145 OF 2008.

By virtue of section 40(1)(b) of the South African National Roads Agency Limited and the National Roads Act 1998 (Act No. 7 of 1998), I hereby amend Declaration No. 145 of 2008 by substituting it in its entirety, with the accompanying sheets 1 to 17 of Plan No. P1096/18.

(National Road N4 Section 4: Rhenosterfontein - Leeuwfontein)

MINISTER OF TRANSPORT

#### **VERKLARING WYSIGING VAN NASIONALE PAD N4 SEKSIE 4**

WYSIGING VAN VERKLARING No. 145 VAN 2008.

Kragtens Artikel 40(1)(b) van die Suid-Afrikaanse Nasionale Padagentskap Beperk en Nasionale Paaie Wet 1998 (Wet No. 7 van 1998), wysig ek hiermee Verklaring No. 145 van 2008 deur dit in sy geheel te vervang, met bygaande velle 1 tot 17 van Plan No. P1096/18.

(Nasionale Pad N4 Seksie 4: Rhenosterfontein – Leeuwfontein)

MINISTER VAN VERVOER

| PADRESERWE KOÖRDINATE / ROAD RESERVE CO-ORDINATES |                            |  |  |  |  |  |  |  |  |  |
|---------------------------------------------------|----------------------------|--|--|--|--|--|--|--|--|--|
| LINKERKANT/LEFT HAND SIDE                         | REGTERKANT/RIGHT HAND SIDE |  |  |  |  |  |  |  |  |  |
|                                                   | YG 29° Y X                 |  |  |  |  |  |  |  |  |  |
| L1                                                | R1                         |  |  |  |  |  |  |  |  |  |