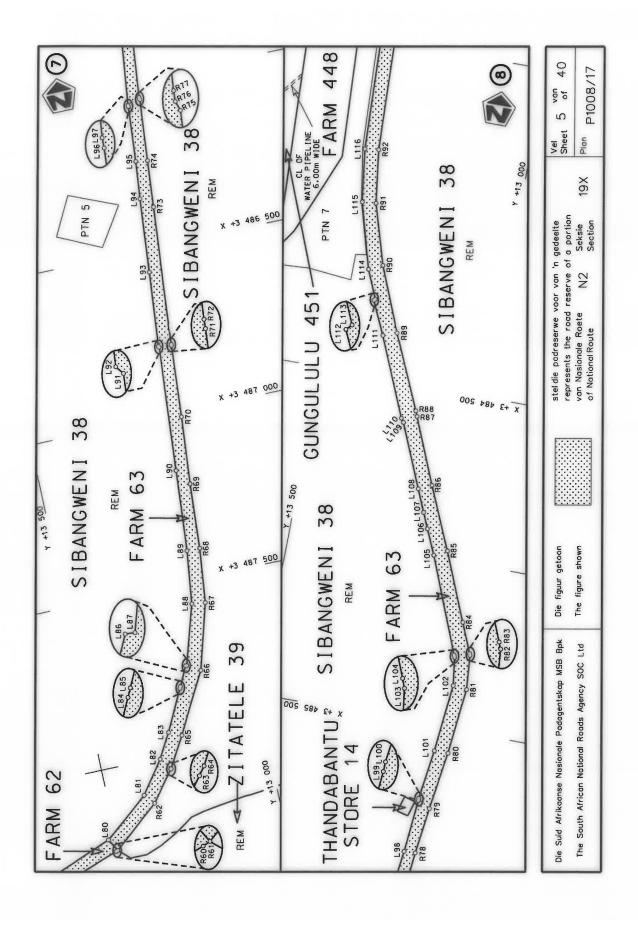

#### **DECLARATION AMENDMENT OF NATIONAL ROAD N4 SECTION 4**

AMENDMENT OF DECLARATION No. 145 OF 2008.

By virtue of section 40(1)(b) of the South African National Roads Agency Limited and the National Roads Act 1998 (Act No. 7 of 1998), I hereby amend Declaration No. 145 of 2008 by substituting it in its entirety, with the accompanying sheets 1 to 17 of Plan No. P1096/18.

(National Road N4 Section 4: Rhenosterfontein - Leeuwfontein)

MINISTER OF TRANSPORT

#### **VERKLARING WYSIGING VAN NASIONALE PAD N4 SEKSIE 4**

WYSIGING VAN VERKLARING No. 145 VAN 2008.

Kragtens Artikel 40(1)(b) van die Suid-Afrikaanse Nasionale Padagentskap Beperk en Nasionale Paaie Wet 1998 (Wet No. 7 van 1998), wysig ek hiermee Verklaring No. 145 van 2008 deur dit in sy geheel te vervang, met bygaande velle 1 tot 17 van Plan No. P1096/18.

(Nasionale Pad N4 Seksie 4: Rhenosterfontein – Leeuwfontein)

MINISTER VAN VERVOER

| PADRESERWE KOÖRDINATE / ROAD RESERVE CO-ORDINATES |                            |  |  |  |  |  |  |  |  |  |
|---------------------------------------------------|----------------------------|--|--|--|--|--|--|--|--|--|
| LINKERKANT/LEFT HAND SIDE                         | REGTERKANT/RIGHT HAND SIDE |  |  |  |  |  |  |  |  |  |
|                                                   | YG 29° Y X                 |  |  |  |  |  |  |  |  |  |
| L1                                                | R1                         |  |  |  |  |  |  |  |  |  |