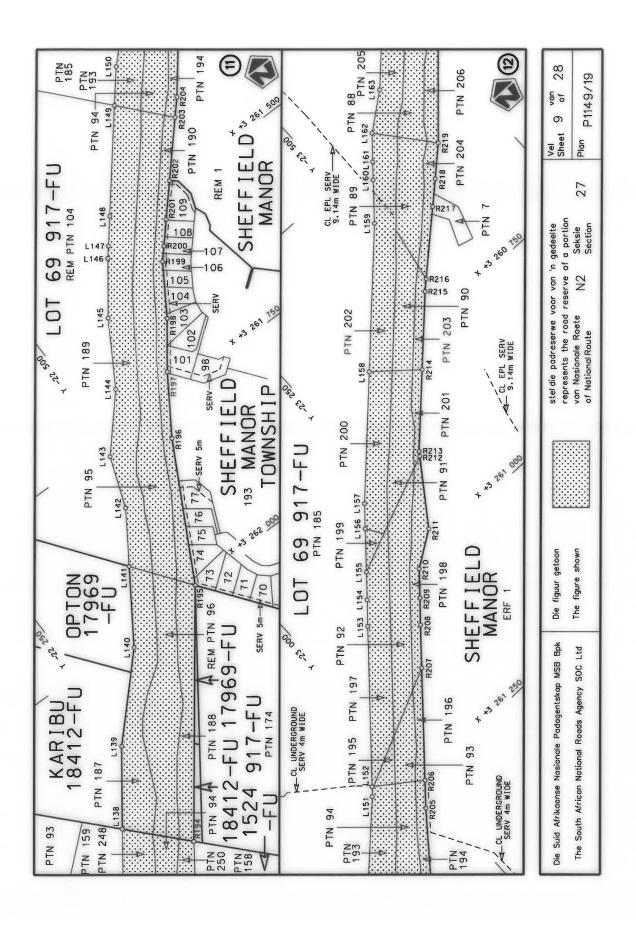

#### **DECLARATION AMENDMENT OF NATIONAL ROAD N4 SECTION 4**

AMENDMENT OF DECLARATION No. 145 OF 2008.

By virtue of section 40(1)(b) of the South African National Roads Agency Limited and the National Roads Act 1998 (Act No. 7 of 1998), I hereby amend Declaration No. 145 of 2008 by substituting it in its entirety, with the accompanying sheets 1 to 17 of Plan No. P1096/18.

(National Road N4 Section 4: Rhenosterfontein - Leeuwfontein)

MINISTER OF TRANSPORT