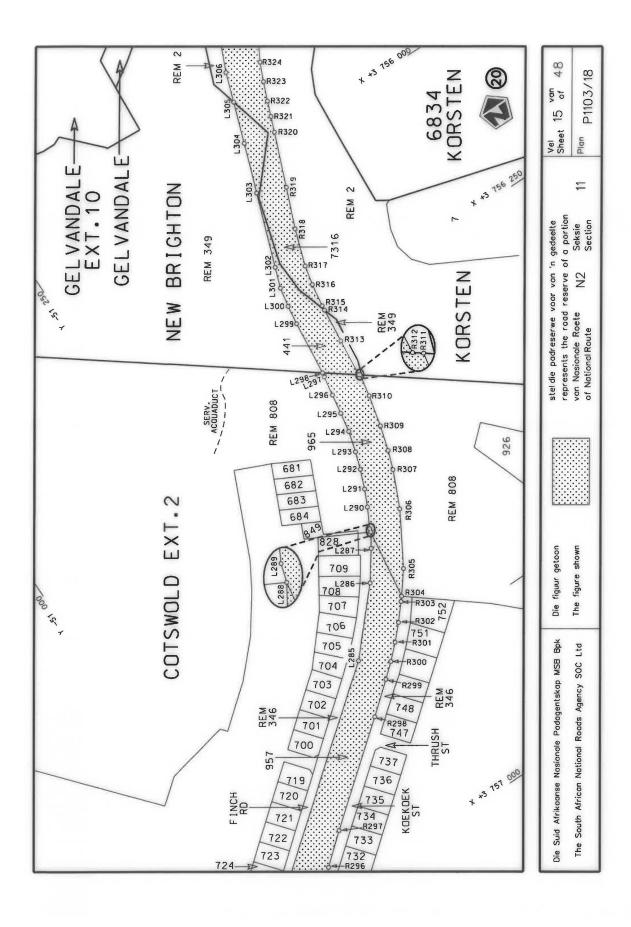

#### **DECLARATION AMENDMENT OF NATIONAL ROAD N4 SECTION 4**

AMENDMENT OF DECLARATION No. 145 OF 2008.

By virtue of section 40(1)(b) of the South African National Roads Agency Limited and the National Roads Act 1998 (Act No. 7 of 1998), I hereby amend Declaration No. 145 of 2008 by substituting it in its entirety, with the accompanying sheets 1 to 17 of Plan No. P1096/18.

(National Road N4 Section 4: Rhenosterfontein - Leeuwfontein)

MINISTER OF TRANSPORT