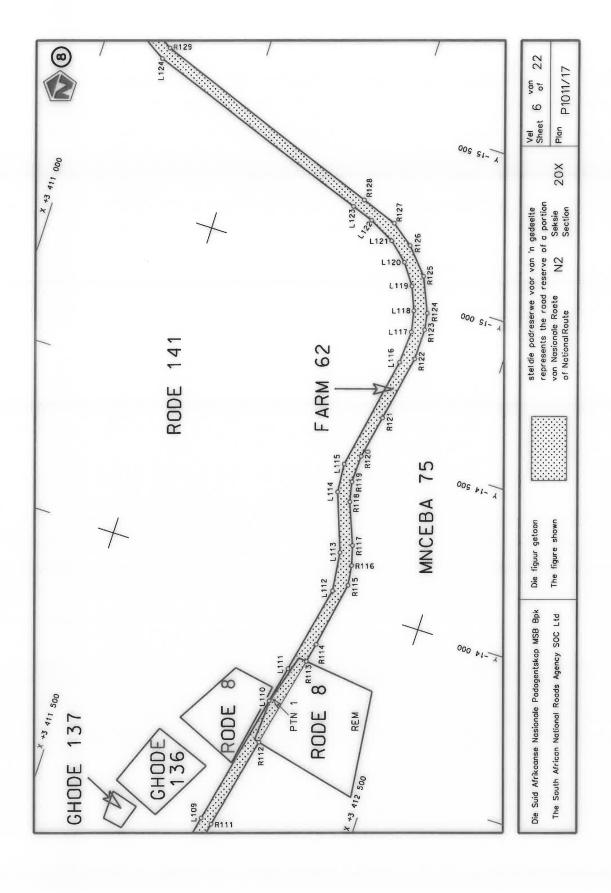

#### **DECLARATION AMENDMENT OF NATIONAL ROAD N4 SECTION 4**

AMENDMENT OF DECLARATION No. 145 OF 2008.

By virtue of section 40(1)(b) of the South African National Roads Agency Limited and the National Roads Act 1998 (Act No. 7 of 1998), I hereby amend Declaration No. 145 of 2008 by substituting it in its entirety, with the accompanying sheets 1 to 17 of Plan No. P1096/18.

(National Road N4 Section 4: Rhenosterfontein - Leeuwfontein)

MINISTER OF TRANSPORT

#### **VERKLARING WYSIGING VAN NASIONALE PAD N4 SEKSIE 4**

WYSIGING VAN VERKLARING No. 145 VAN 2008.

Kragtens Artikel 40(1)(b) van die Suid-Afrikaanse Nasionale Padagentskap Beperk en Nasionale Paaie Wet 1998 (Wet No. 7 van 1998), wysig ek hiermee Verklaring No. 145 van 2008 deur dit in sy geheel te vervang, met bygaande velle 1 tot 17 van Plan No. P1096/18.

(Nasionale Pad N4 Seksie 4: Rhenosterfontein – Leeuwfontein)

MINISTER VAN VERVOER

| PADRESERWE KOÖRDINATE / ROAD RESERVE CO-ORDINATES |                            |  |  |  |  |  |  |  |  |  |
|---------------------------------------------------|----------------------------|--|--|--|--|--|--|--|--|--|
| LINKERKANT/LEFT HAND SIDE                         | REGTERKANT/RIGHT HAND SIDE |  |  |  |  |  |  |  |  |  |
|                                                   | YG 29° Y X                 |  |  |  |  |  |  |  |  |  |
| L1                                                | R1                         |  |  |  |  |  |  |  |  |  |