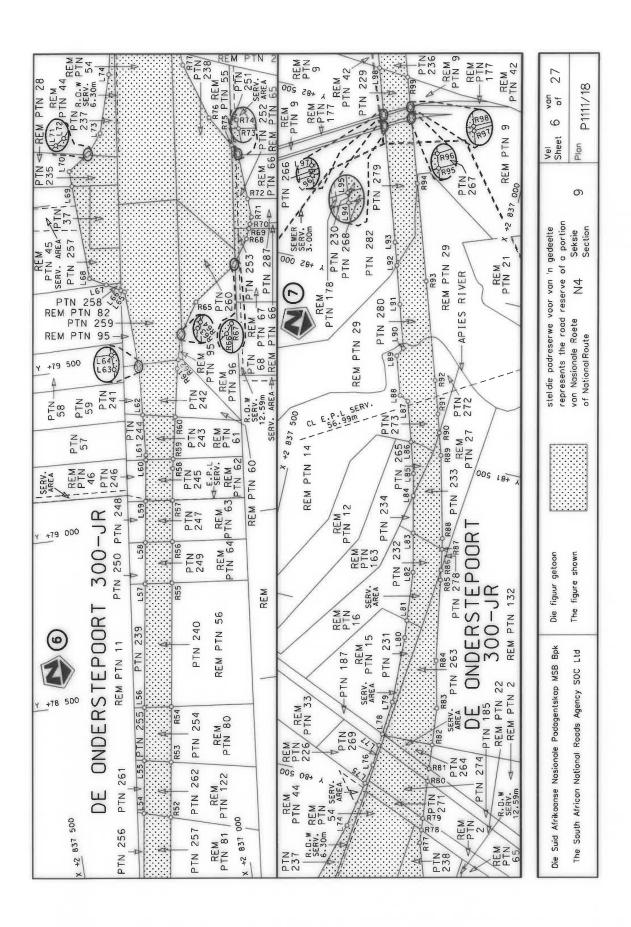

#### **DECLARATION AMENDMENT OF NATIONAL ROAD N4 SECTION 4**

AMENDMENT OF DECLARATION No. 145 OF 2008.

By virtue of section 40(1)(b) of the South African National Roads Agency Limited and the National Roads Act 1998 (Act No. 7 of 1998), I hereby amend Declaration No. 145 of 2008 by substituting it in its entirety, with the accompanying sheets 1 to 17 of Plan No. P1096/18.

(National Road N4 Section 4: Rhenosterfontein - Leeuwfontein)

MINISTER OF TRANSPORT