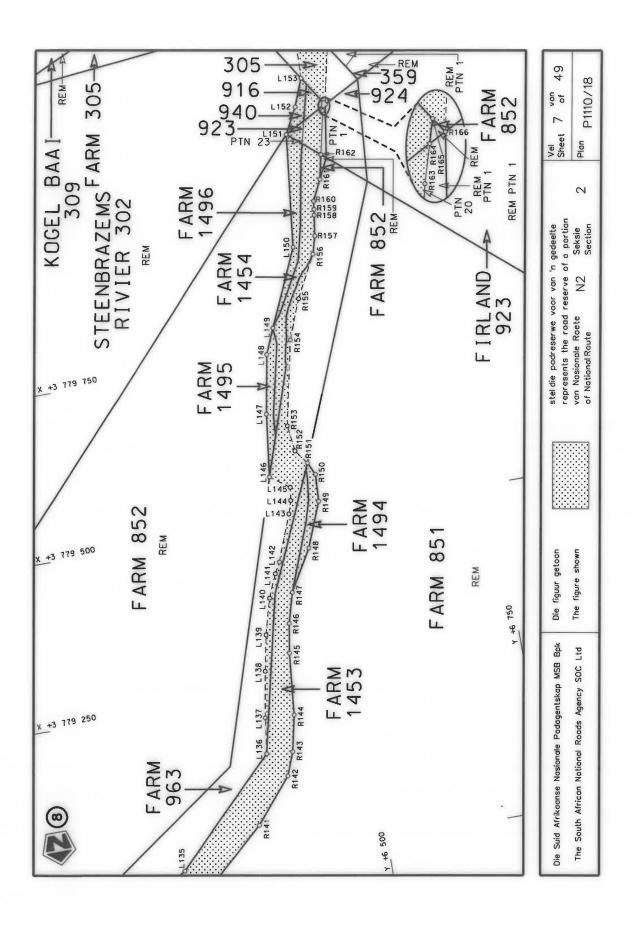

#### **DECLARATION AMENDMENT OF NATIONAL ROAD N4 SECTION 4**

AMENDMENT OF DECLARATION No. 145 OF 2008.

By virtue of section 40(1)(b) of the South African National Roads Agency Limited and the National Roads Act 1998 (Act No. 7 of 1998), I hereby amend Declaration No. 145 of 2008 by substituting it in its entirety, with the accompanying sheets 1 to 17 of Plan No. P1096/18.

(National Road N4 Section 4: Rhenosterfontein - Leeuwfontein)

MINISTER OF TRANSPORT

#### **VERKLARING WYSIGING VAN NASIONALE PAD N4 SEKSIE 4**

WYSIGING VAN VERKLARING No. 145 VAN 2008.

Kragtens Artikel 40(1)(b) van die Suid-Afrikaanse Nasionale Padagentskap Beperk en Nasionale Paaie Wet 1998 (Wet No. 7 van 1998), wysig ek hiermee Verklaring No. 145 van 2008 deur dit in sy geheel te vervang, met bygaande velle 1 tot 17 van Plan No. P1096/18.

(Nasionale Pad N4 Seksie 4: Rhenosterfontein – Leeuwfontein)

MINISTER VAN VERVOER

| PADRESERWE KOÖRDINATE / ROAD RESERVE CO-ORDINATES |                            |  |  |  |  |  |  |  |  |  |
|---------------------------------------------------|----------------------------|--|--|--|--|--|--|--|--|--|
| LINKERKANT/LEFT HAND SIDE                         | REGTERKANT/RIGHT HAND SIDE |  |  |  |  |  |  |  |  |  |
|                                                   | YG 29° Y X                 |  |  |  |  |  |  |  |  |  |
| L1                                                | R1                         |  |  |  |  |  |  |  |  |  |