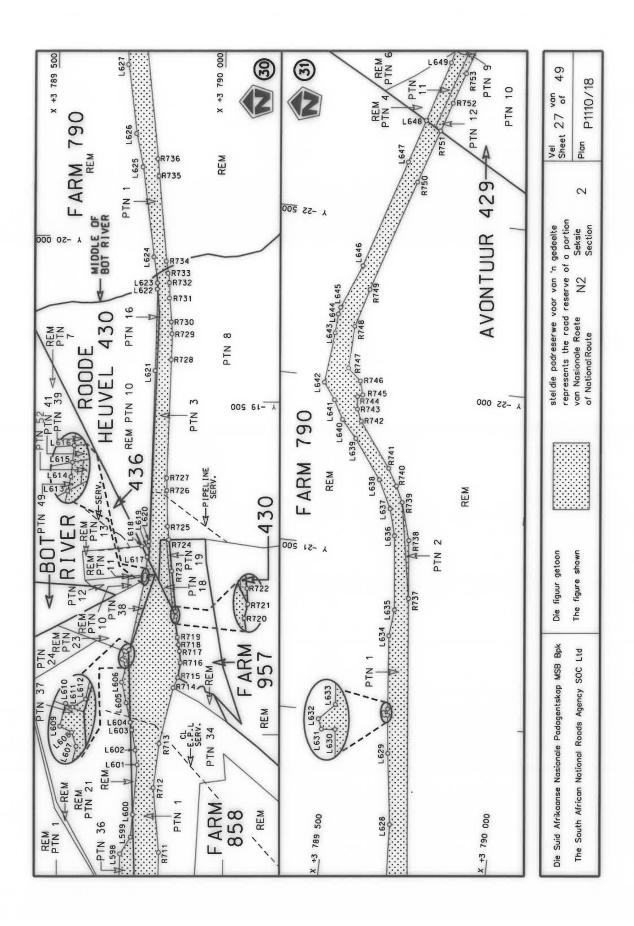

#### **DECLARATION AMENDMENT OF NATIONAL ROAD N4 SECTION 4**

AMENDMENT OF DECLARATION No. 145 OF 2008.

By virtue of section 40(1)(b) of the South African National Roads Agency Limited and the National Roads Act 1998 (Act No. 7 of 1998), I hereby amend Declaration No. 145 of 2008 by substituting it in its entirety, with the accompanying sheets 1 to 17 of Plan No. P1096/18.

(National Road N4 Section 4: Rhenosterfontein - Leeuwfontein)

MINISTER OF TRANSPORT