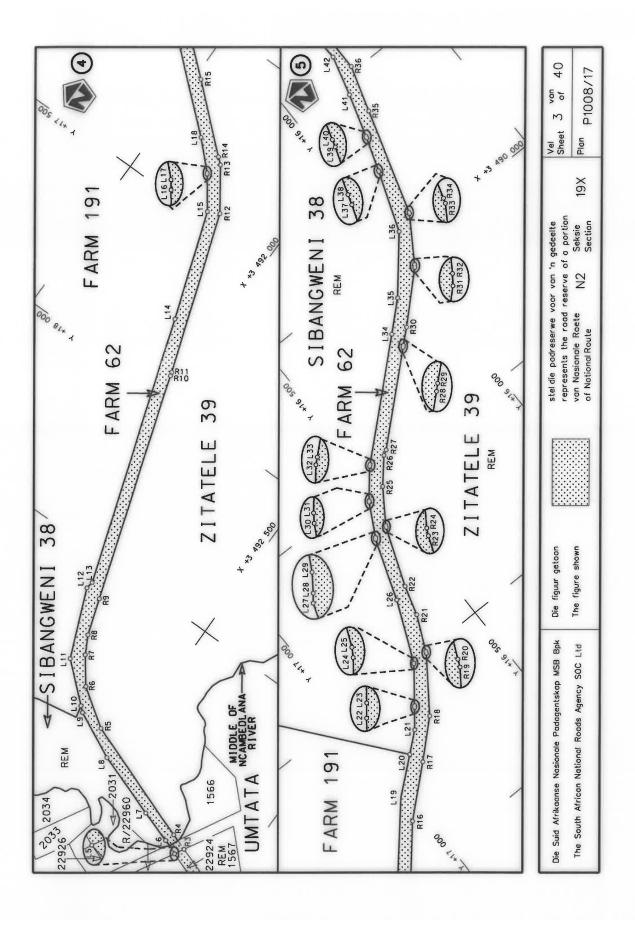

#### **DECLARATION AMENDMENT OF NATIONAL ROAD N4 SECTION 4**

AMENDMENT OF DECLARATION No. 145 OF 2008.

By virtue of section 40(1)(b) of the South African National Roads Agency Limited and the National Roads Act 1998 (Act No. 7 of 1998), I hereby amend Declaration No. 145 of 2008 by substituting it in its entirety, with the accompanying sheets 1 to 17 of Plan No. P1096/18.

(National Road N4 Section 4: Rhenosterfontein - Leeuwfontein)

MINISTER OF TRANSPORT