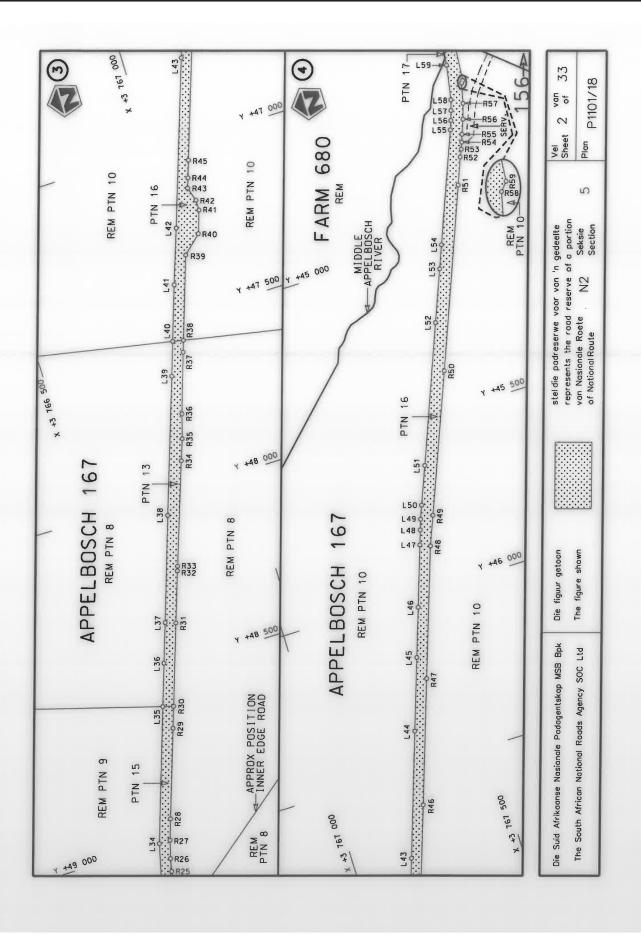

#### **DECLARATION AMENDMENT OF NATIONAL ROAD N4 SECTION 4**

AMENDMENT OF DECLARATION No. 145 OF 2008.

By virtue of section 40(1)(b) of the South African National Roads Agency Limited and the National Roads Act 1998 (Act No. 7 of 1998), I hereby amend Declaration No. 145 of 2008 by substituting it in its entirety, with the accompanying sheets 1 to 17 of Plan No. P1096/18.

(National Road N4 Section 4: Rhenosterfontein - Leeuwfontein)

MINISTER OF TRANSPORT