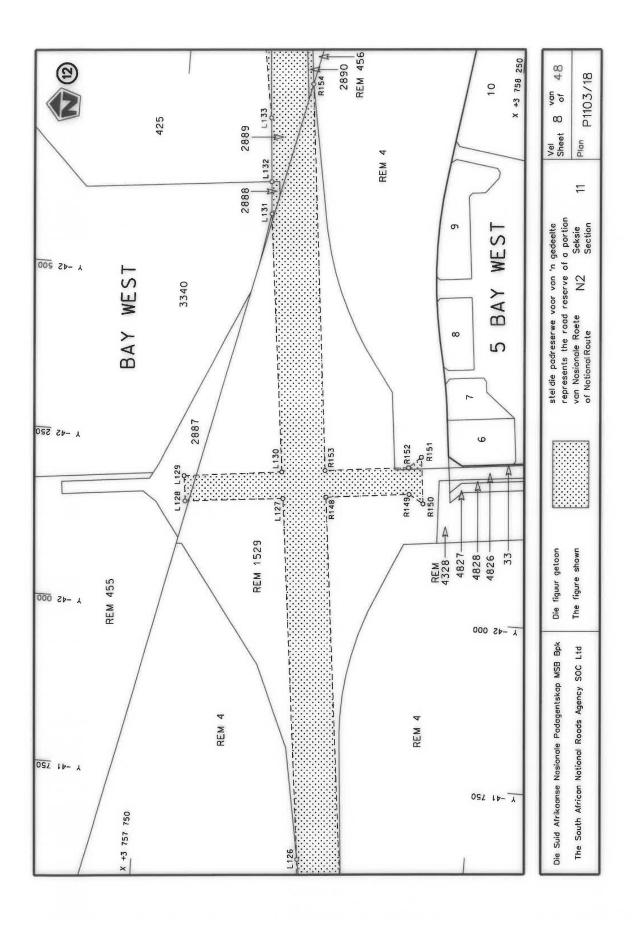

#### **DECLARATION AMENDMENT OF NATIONAL ROAD N4 SECTION 4**

AMENDMENT OF DECLARATION No. 145 OF 2008.

By virtue of section 40(1)(b) of the South African National Roads Agency Limited and the National Roads Act 1998 (Act No. 7 of 1998), I hereby amend Declaration No. 145 of 2008 by substituting it in its entirety, with the accompanying sheets 1 to 17 of Plan No. P1096/18.

(National Road N4 Section 4: Rhenosterfontein - Leeuwfontein)

MINISTER OF TRANSPORT

#### **VERKLARING WYSIGING VAN NASIONALE PAD N4 SEKSIE 4**

WYSIGING VAN VERKLARING No. 145 VAN 2008.

Kragtens Artikel 40(1)(b) van die Suid-Afrikaanse Nasionale Padagentskap Beperk en Nasionale Paaie Wet 1998 (Wet No. 7 van 1998), wysig ek hiermee Verklaring No. 145 van 2008 deur dit in sy geheel te vervang, met bygaande velle 1 tot 17 van Plan No. P1096/18.

(Nasionale Pad N4 Seksie 4: Rhenosterfontein – Leeuwfontein)

MINISTER VAN VERVOER

| PADRESERWE KOÖRDINATE / ROAD RESERVE CO-ORDINATES |                            |  |  |  |  |  |  |  |  |  |
|---------------------------------------------------|----------------------------|--|--|--|--|--|--|--|--|--|
| LINKERKANT/LEFT HAND SIDE                         | REGTERKANT/RIGHT HAND SIDE |  |  |  |  |  |  |  |  |  |
|                                                   | YG 29° Y X                 |  |  |  |  |  |  |  |  |  |
| L1                                                | R1                         |  |  |  |  |  |  |  |  |  |