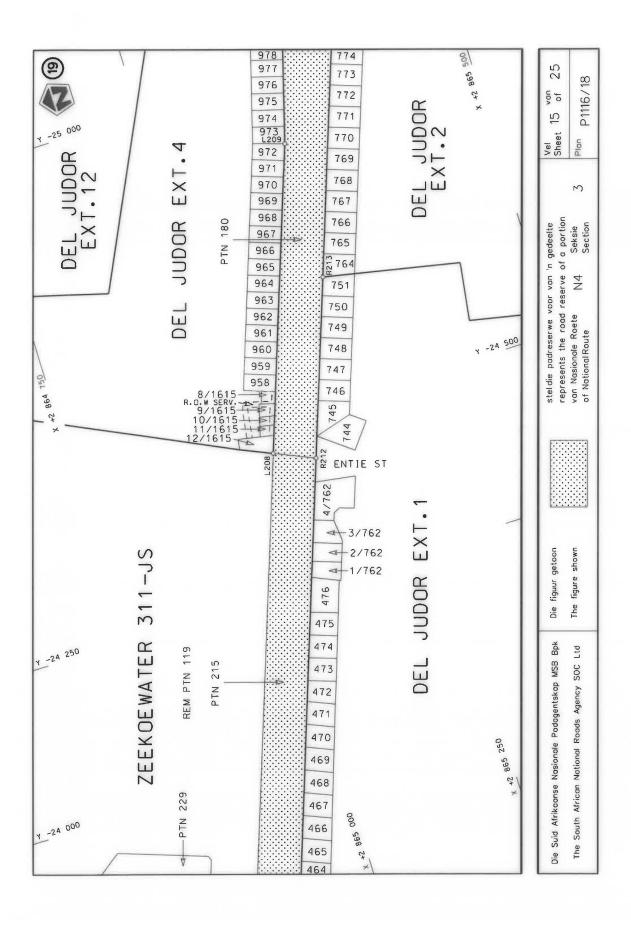

#### **DECLARATION AMENDMENT OF NATIONAL ROAD N4 SECTION 4**

AMENDMENT OF DECLARATION No. 145 OF 2008.

By virtue of section 40(1)(b) of the South African National Roads Agency Limited and the National Roads Act 1998 (Act No. 7 of 1998), I hereby amend Declaration No. 145 of 2008 by substituting it in its entirety, with the accompanying sheets 1 to 17 of Plan No. P1096/18.

(National Road N4 Section 4: Rhenosterfontein - Leeuwfontein)

MINISTER OF TRANSPORT