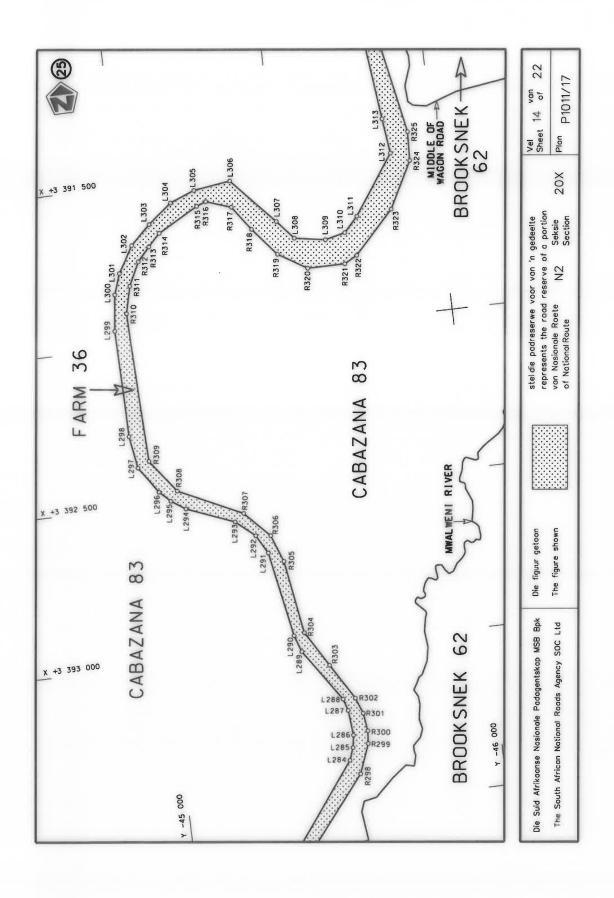

#### **DECLARATION AMENDMENT OF NATIONAL ROAD N4 SECTION 4**

AMENDMENT OF DECLARATION No. 145 OF 2008.

By virtue of section 40(1)(b) of the South African National Roads Agency Limited and the National Roads Act 1998 (Act No. 7 of 1998), I hereby amend Declaration No. 145 of 2008 by substituting it in its entirety, with the accompanying sheets 1 to 17 of Plan No. P1096/18.

(National Road N4 Section 4: Rhenosterfontein - Leeuwfontein)

MINISTER OF TRANSPORT