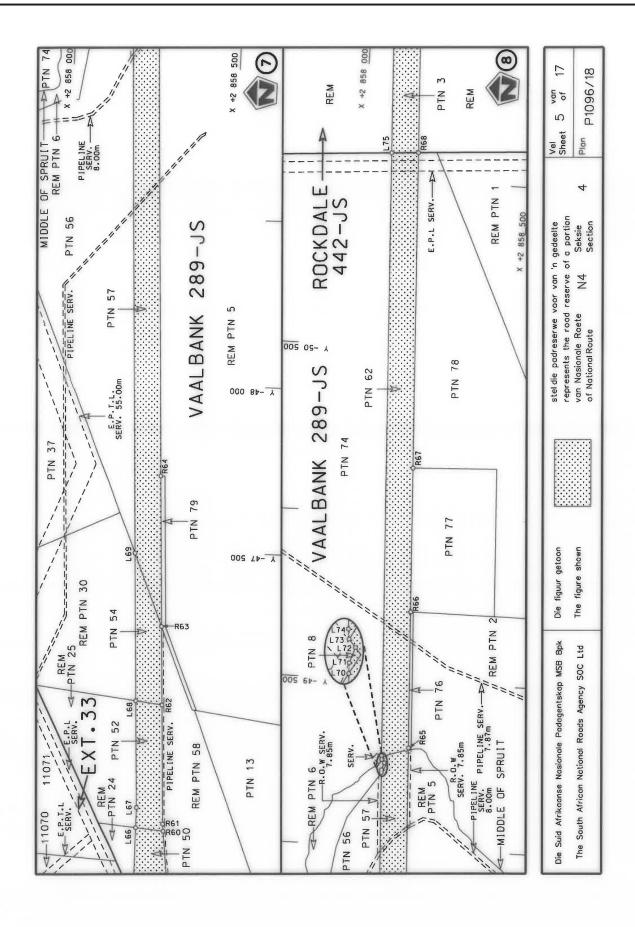

#### **DECLARATION AMENDMENT OF NATIONAL ROAD N4 SECTION 4**

AMENDMENT OF DECLARATION No. 145 OF 2008.

By virtue of section 40(1)(b) of the South African National Roads Agency Limited and the National Roads Act 1998 (Act No. 7 of 1998), I hereby amend Declaration No. 145 of 2008 by substituting it in its entirety, with the accompanying sheets 1 to 17 of Plan No. P1096/18.

(National Road N4 Section 4: Rhenosterfontein - Leeuwfontein)

MINISTER OF TRANSPORT

#### **VERKLARING WYSIGING VAN NASIONALE PAD N4 SEKSIE 4**

WYSIGING VAN VERKLARING No. 145 VAN 2008.

Kragtens Artikel 40(1)(b) van die Suid-Afrikaanse Nasionale Padagentskap Beperk en Nasionale Paaie Wet 1998 (Wet No. 7 van 1998), wysig ek hiermee Verklaring No. 145 van 2008 deur dit in sy geheel te vervang, met bygaande velle 1 tot 17 van Plan No. P1096/18.

(Nasionale Pad N4 Seksie 4: Rhenosterfontein – Leeuwfontein)

MINISTER VAN VERVOER

| PADRESERWE KOÖRDINATE / ROAD RESERVE CO-ORDINATES |                            |  |  |  |  |  |  |  |  |  |
|---------------------------------------------------|----------------------------|--|--|--|--|--|--|--|--|--|
| LINKERKANT/LEFT HAND SIDE                         | REGTERKANT/RIGHT HAND SIDE |  |  |  |  |  |  |  |  |  |
|                                                   | YG 29° Y X                 |  |  |  |  |  |  |  |  |  |
| L1                                                | R1                         |  |  |  |  |  |  |  |  |  |