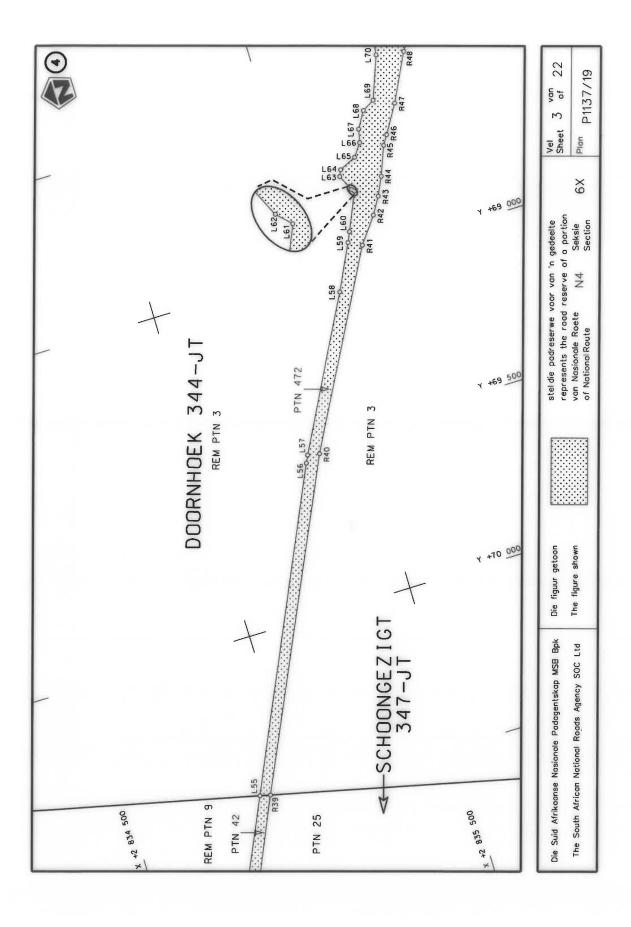

#### **DECLARATION AMENDMENT OF NATIONAL ROAD N4 SECTION 4**

AMENDMENT OF DECLARATION No. 145 OF 2008.

By virtue of section 40(1)(b) of the South African National Roads Agency Limited and the National Roads Act 1998 (Act No. 7 of 1998), I hereby amend Declaration No. 145 of 2008 by substituting it in its entirety, with the accompanying sheets 1 to 17 of Plan No. P1096/18.

(National Road N4 Section 4: Rhenosterfontein - Leeuwfontein)

MINISTER OF TRANSPORT

#### **VERKLARING WYSIGING VAN NASIONALE PAD N4 SEKSIE 4**

WYSIGING VAN VERKLARING No. 145 VAN 2008.

Kragtens Artikel 40(1)(b) van die Suid-Afrikaanse Nasionale Padagentskap Beperk en Nasionale Paaie Wet 1998 (Wet No. 7 van 1998), wysig ek hiermee Verklaring No. 145 van 2008 deur dit in sy geheel te vervang, met bygaande velle 1 tot 17 van Plan No. P1096/18.

(Nasionale Pad N4 Seksie 4: Rhenosterfontein – Leeuwfontein)

MINISTER VAN VERVOER

| PADRESERWE KOÖRDINATE / ROAD RESERVE CO-ORDINATES |                            |  |  |  |  |  |  |  |  |  |
|---------------------------------------------------|----------------------------|--|--|--|--|--|--|--|--|--|
| LINKERKANT/LEFT HAND SIDE                         | REGTERKANT/RIGHT HAND SIDE |  |  |  |  |  |  |  |  |  |
|                                                   | YG 29° Y X                 |  |  |  |  |  |  |  |  |  |
| L1                                                | R1                         |  |  |  |  |  |  |  |  |  |