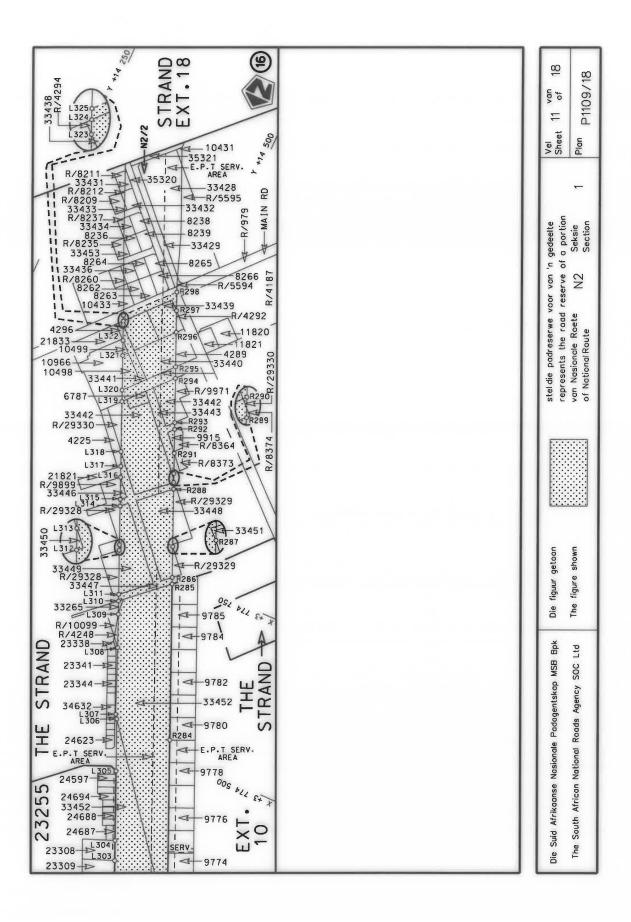

#### **DECLARATION AMENDMENT OF NATIONAL ROAD N4 SECTION 4**

AMENDMENT OF DECLARATION No. 145 OF 2008.

By virtue of section 40(1)(b) of the South African National Roads Agency Limited and the National Roads Act 1998 (Act No. 7 of 1998), I hereby amend Declaration No. 145 of 2008 by substituting it in its entirety, with the accompanying sheets 1 to 17 of Plan No. P1096/18.

(National Road N4 Section 4: Rhenosterfontein - Leeuwfontein)

MINISTER OF TRANSPORT