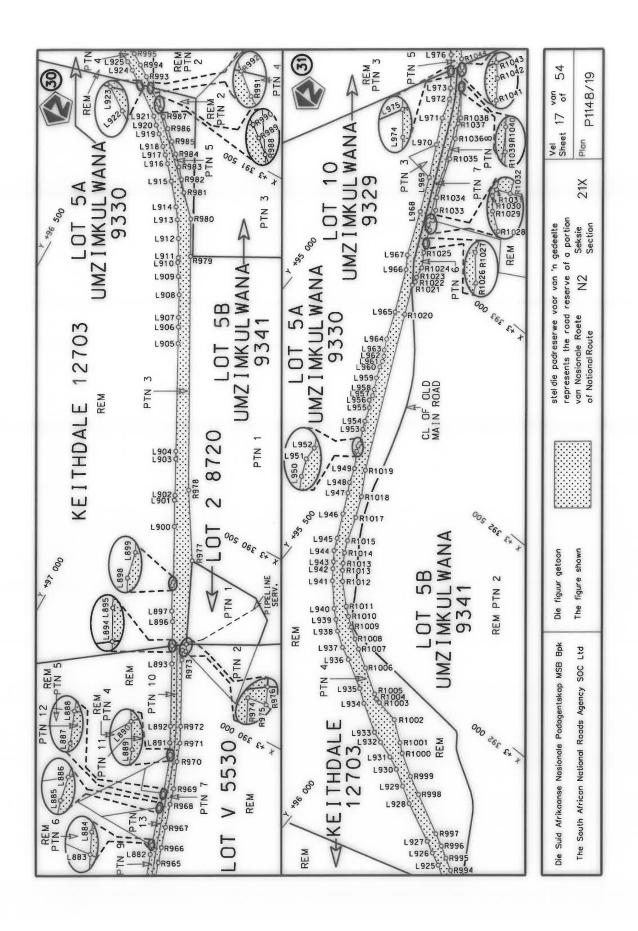

#### **DECLARATION AMENDMENT OF NATIONAL ROAD N4 SECTION 4**

AMENDMENT OF DECLARATION No. 145 OF 2008.

By virtue of section 40(1)(b) of the South African National Roads Agency Limited and the National Roads Act 1998 (Act No. 7 of 1998), I hereby amend Declaration No. 145 of 2008 by substituting it in its entirety, with the accompanying sheets 1 to 17 of Plan No. P1096/18.

(National Road N4 Section 4: Rhenosterfontein - Leeuwfontein)

MINISTER OF TRANSPORT