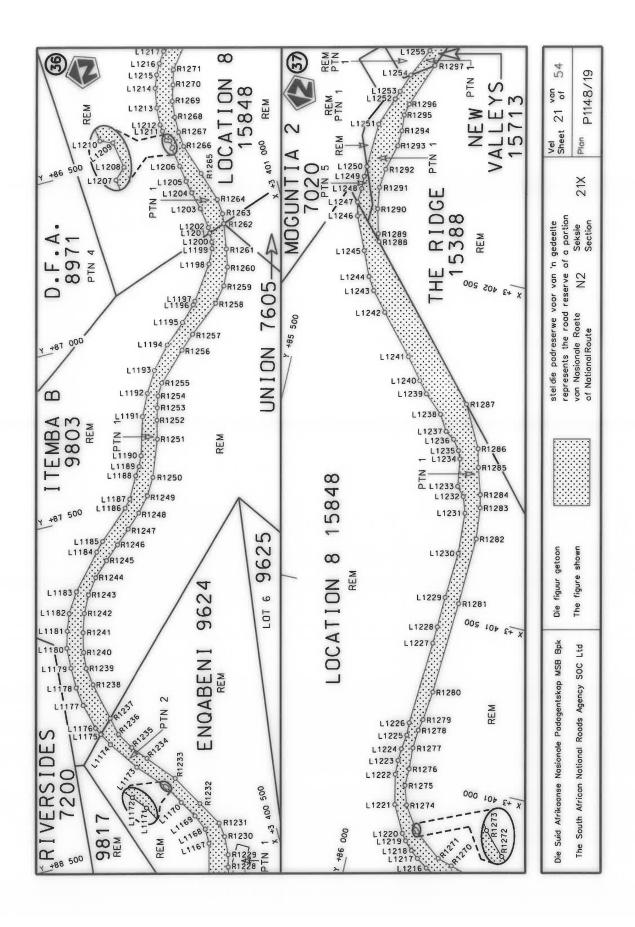

#### **DECLARATION AMENDMENT OF NATIONAL ROAD N4 SECTION 4**

AMENDMENT OF DECLARATION No. 145 OF 2008.

By virtue of section 40(1)(b) of the South African National Roads Agency Limited and the National Roads Act 1998 (Act No. 7 of 1998), I hereby amend Declaration No. 145 of 2008 by substituting it in its entirety, with the accompanying sheets 1 to 17 of Plan No. P1096/18.

(National Road N4 Section 4: Rhenosterfontein - Leeuwfontein)

MINISTER OF TRANSPORT