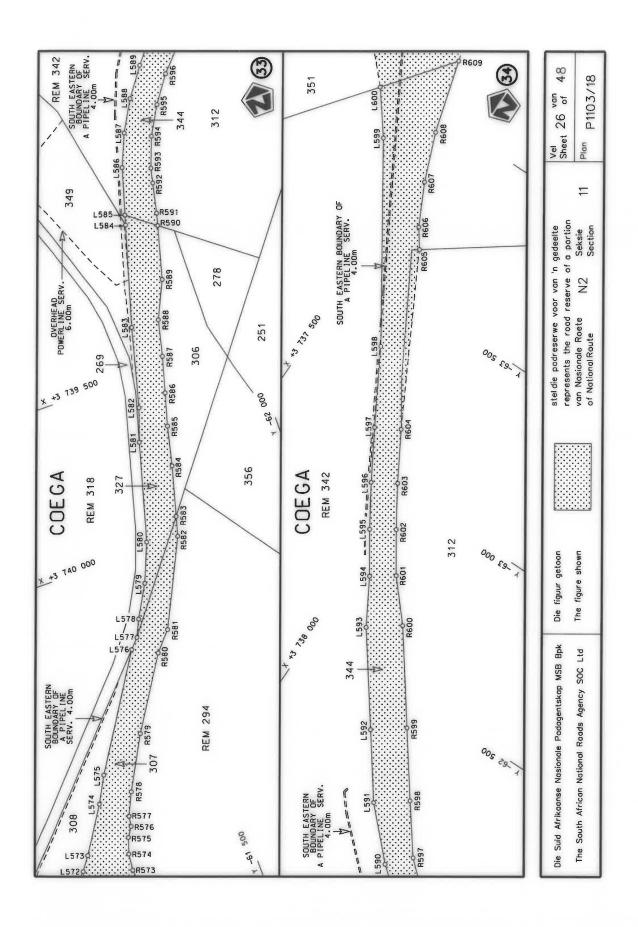

#### **DECLARATION AMENDMENT OF NATIONAL ROAD N4 SECTION 4**

AMENDMENT OF DECLARATION No. 145 OF 2008.

By virtue of section 40(1)(b) of the South African National Roads Agency Limited and the National Roads Act 1998 (Act No. 7 of 1998), I hereby amend Declaration No. 145 of 2008 by substituting it in its entirety, with the accompanying sheets 1 to 17 of Plan No. P1096/18.

(National Road N4 Section 4: Rhenosterfontein - Leeuwfontein)

MINISTER OF TRANSPORT