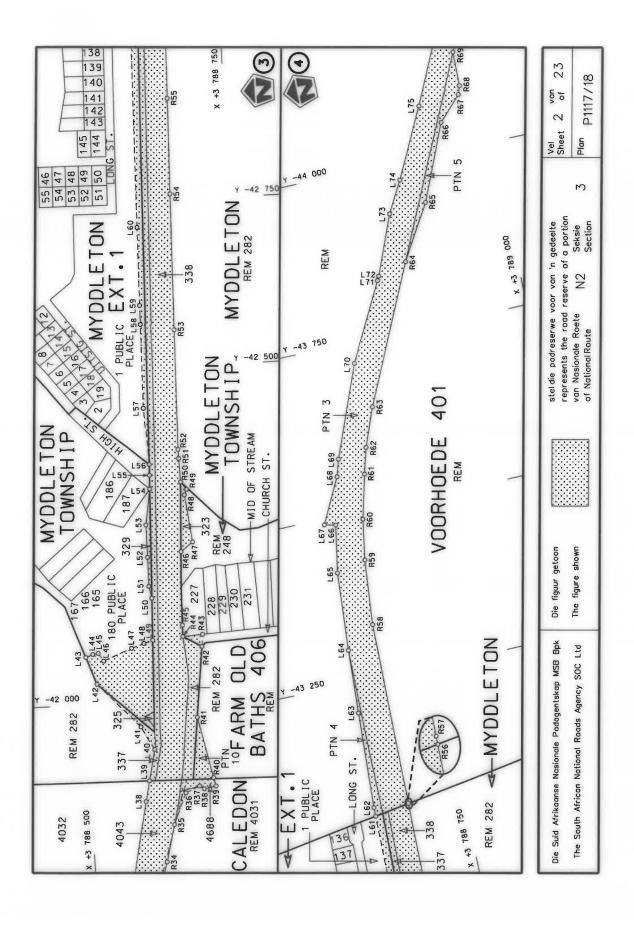

#### **DECLARATION AMENDMENT OF NATIONAL ROAD N4 SECTION 4**

AMENDMENT OF DECLARATION No. 145 OF 2008.

By virtue of section 40(1)(b) of the South African National Roads Agency Limited and the National Roads Act 1998 (Act No. 7 of 1998), I hereby amend Declaration No. 145 of 2008 by substituting it in its entirety, with the accompanying sheets 1 to 17 of Plan No. P1096/18.

(National Road N4 Section 4: Rhenosterfontein - Leeuwfontein)

MINISTER OF TRANSPORT