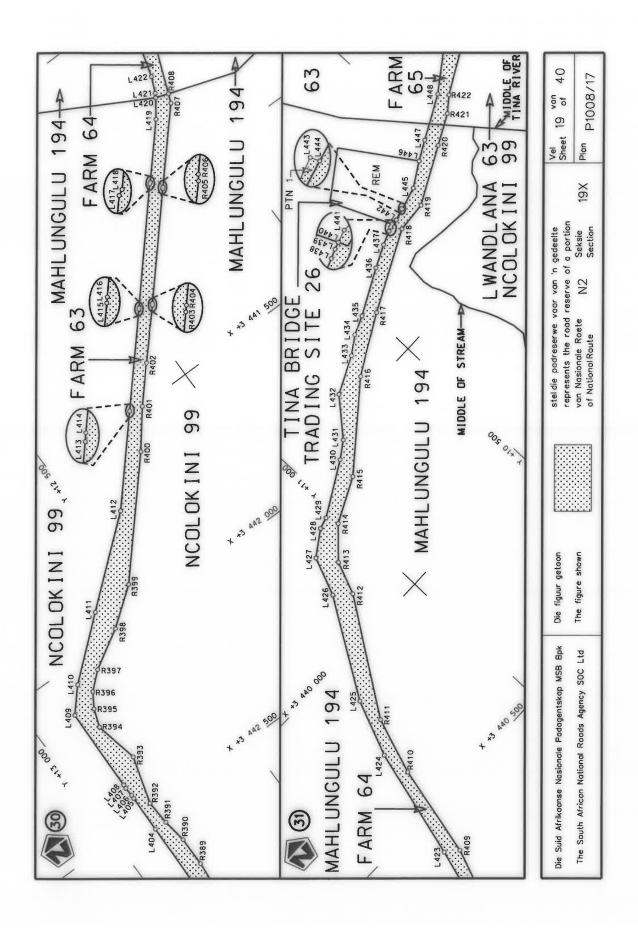

#### **DECLARATION AMENDMENT OF NATIONAL ROAD N4 SECTION 4**

AMENDMENT OF DECLARATION No. 145 OF 2008.

By virtue of section 40(1)(b) of the South African National Roads Agency Limited and the National Roads Act 1998 (Act No. 7 of 1998), I hereby amend Declaration No. 145 of 2008 by substituting it in its entirety, with the accompanying sheets 1 to 17 of Plan No. P1096/18.

(National Road N4 Section 4: Rhenosterfontein - Leeuwfontein)

MINISTER OF TRANSPORT