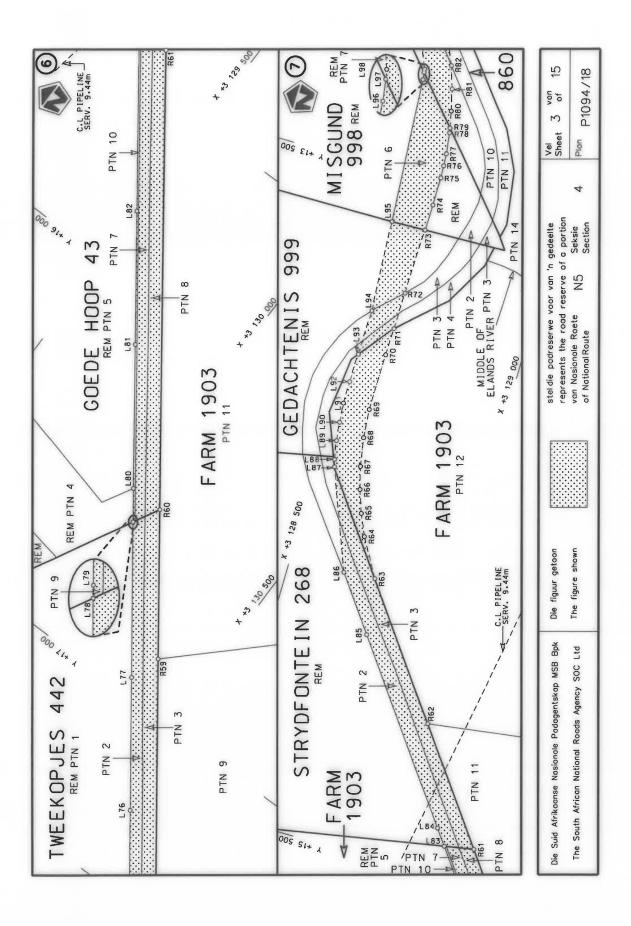

#### **DECLARATION AMENDMENT OF NATIONAL ROAD N4 SECTION 4**

AMENDMENT OF DECLARATION No. 145 OF 2008.

By virtue of section 40(1)(b) of the South African National Roads Agency Limited and the National Roads Act 1998 (Act No. 7 of 1998), I hereby amend Declaration No. 145 of 2008 by substituting it in its entirety, with the accompanying sheets 1 to 17 of Plan No. P1096/18.

(National Road N4 Section 4: Rhenosterfontein - Leeuwfontein)

MINISTER OF TRANSPORT

#### **VERKLARING WYSIGING VAN NASIONALE PAD N4 SEKSIE 4**

WYSIGING VAN VERKLARING No. 145 VAN 2008.

Kragtens Artikel 40(1)(b) van die Suid-Afrikaanse Nasionale Padagentskap Beperk en Nasionale Paaie Wet 1998 (Wet No. 7 van 1998), wysig ek hiermee Verklaring No. 145 van 2008 deur dit in sy geheel te vervang, met bygaande velle 1 tot 17 van Plan No. P1096/18.

(Nasionale Pad N4 Seksie 4: Rhenosterfontein – Leeuwfontein)

MINISTER VAN VERVOER

| PADRESERWE KOÖRDINATE / ROAD RESERVE CO-ORDINATES |                            |  |  |  |  |  |  |  |  |  |
|---------------------------------------------------|----------------------------|--|--|--|--|--|--|--|--|--|
| LINKERKANT/LEFT HAND SIDE                         | REGTERKANT/RIGHT HAND SIDE |  |  |  |  |  |  |  |  |  |
|                                                   | YG 29° Y X                 |  |  |  |  |  |  |  |  |  |
| L1                                                | R1                         |  |  |  |  |  |  |  |  |  |