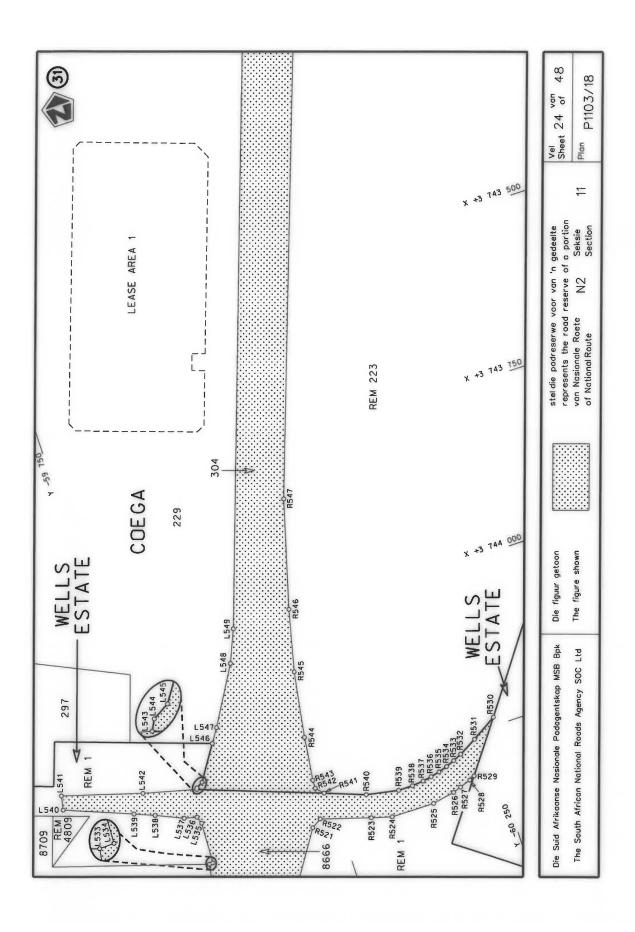

No.'s 236 VAN 1972, 43 VAN 1972 EN 54 VAN 1987.

Kragtens Artikel 40(1)(b) van die Suid Afrikaanse Nasionale Padagentskap Beperk en Nasionale Paaie Wet 1998 (Wet No.7 van 1998), wysig ek hiermee (I) Verklaring No. 236 of 1972, 'n gedeelte van die Skedule, synde die gedeelte van die beskrywende verklaring van die pad vanaf Witteklip tot by Colchester, (II) Verklaring No. 43 van 1972 in sy geheel, (III) Verklaring No. 54 of 1987, 'n gedeelte van die Skedule, synde die gedeelte van die beskrywende verklaring van die pad vanaf Colchester tot by Vetmaakvlakte, deur alle velle van hulle respektiewelike Planne te vervang met meegaande velle 1 tot 48 van Plan No. P1103/18.

(Nasionale Pad N2 Seksie 11: Witteklip - Vetmaakvlakte)

MINISTER VAN VERVOER



































































|                                                                                                                                                                                                                                                                                          | PADRESERWE KOÖRDIN