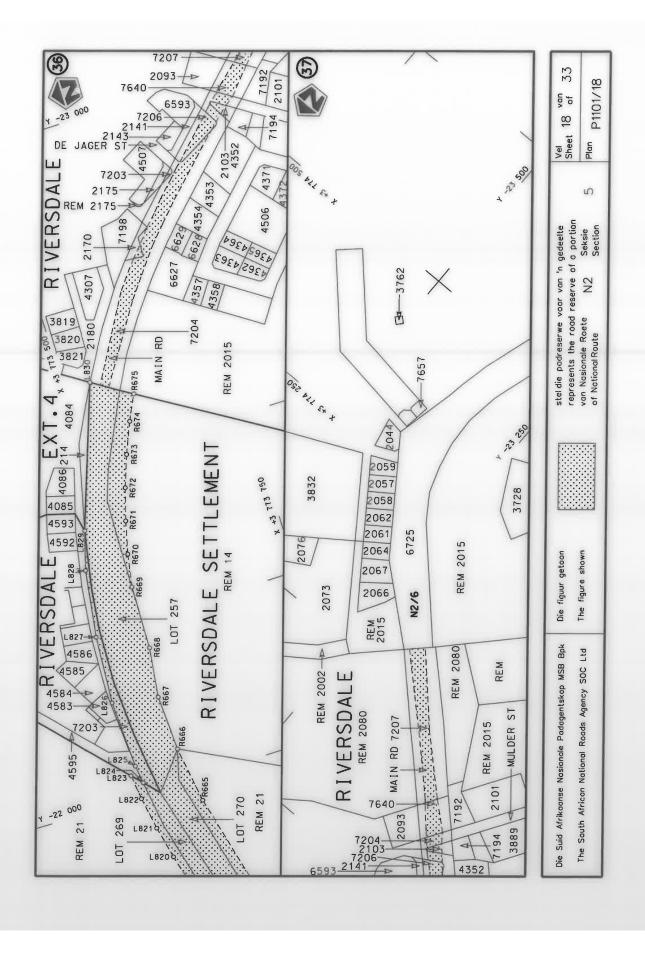

#### **DECLARATION AMENDMENT OF NATIONAL ROAD N4 SECTION 4**

AMENDMENT OF DECLARATION No. 145 OF 2008.

By virtue of section 40(1)(b) of the South African National Roads Agency Limited and the National Roads Act 1998 (Act No. 7 of 1998), I hereby amend Declaration No. 145 of 2008 by substituting it in its entirety, with the accompanying sheets 1 to 17 of Plan No. P1096/18.

(National Road N4 Section 4: Rhenosterfontein - Leeuwfontein)

MINISTER OF TRANSPORT

#### **VERKLARING WYSIGING VAN NASIONALE PAD N4 SEKSIE 4**

WYSIGING VAN VERKLARING No. 145 VAN 2008.

Kragtens Artikel 40(1)(b) van die Suid-Afrikaanse Nasionale Padagentskap Beperk en Nasionale Paaie Wet 1998 (Wet No. 7 van 1998), wysig ek hiermee Verklaring No. 145 van 2008 deur dit in sy geheel te vervang, met bygaande velle 1 tot 17 van Plan No. P1096/18.

(Nasionale Pad N4 Seksie 4: Rhenosterfontein – Leeuwfontein)

MINISTER VAN VERVOER

| PADRESERWE KOÖRDINATE / ROAD RESERVE CO-ORDINATES |                            |  |  |  |  |  |  |  |  |  |
|---------------------------------------------------|----------------------------|--|--|--|--|--|--|--|--|--|
| LINKERKANT/LEFT HAND SIDE                         | REGTERKANT/RIGHT HAND SIDE |  |  |  |  |  |  |  |  |  |
|                                                   | YG 29° Y X                 |  |  |  |  |  |  |  |  |  |
| L1                                                | R1                         |  |  |  |  |  |  |  |  |  |