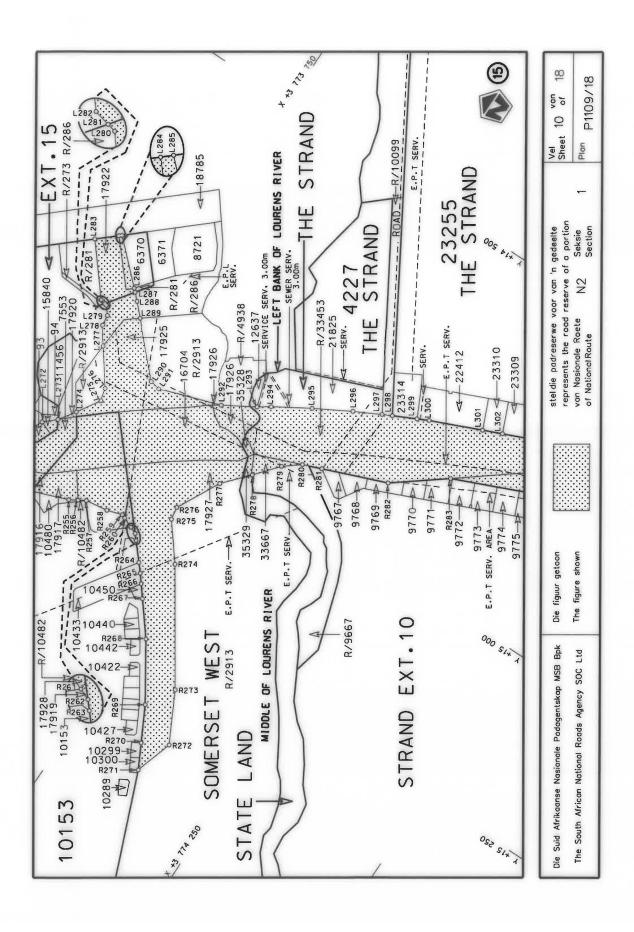

#### **DECLARATION AMENDMENT OF NATIONAL ROAD N4 SECTION 4**

AMENDMENT OF DECLARATION No. 145 OF 2008.

By virtue of section 40(1)(b) of the South African National Roads Agency Limited and the National Roads Act 1998 (Act No. 7 of 1998), I hereby amend Declaration No. 145 of 2008 by substituting it in its entirety, with the accompanying sheets 1 to 17 of Plan No. P1096/18.

(National Road N4 Section 4: Rhenosterfontein - Leeuwfontein)

MINISTER OF TRANSPORT