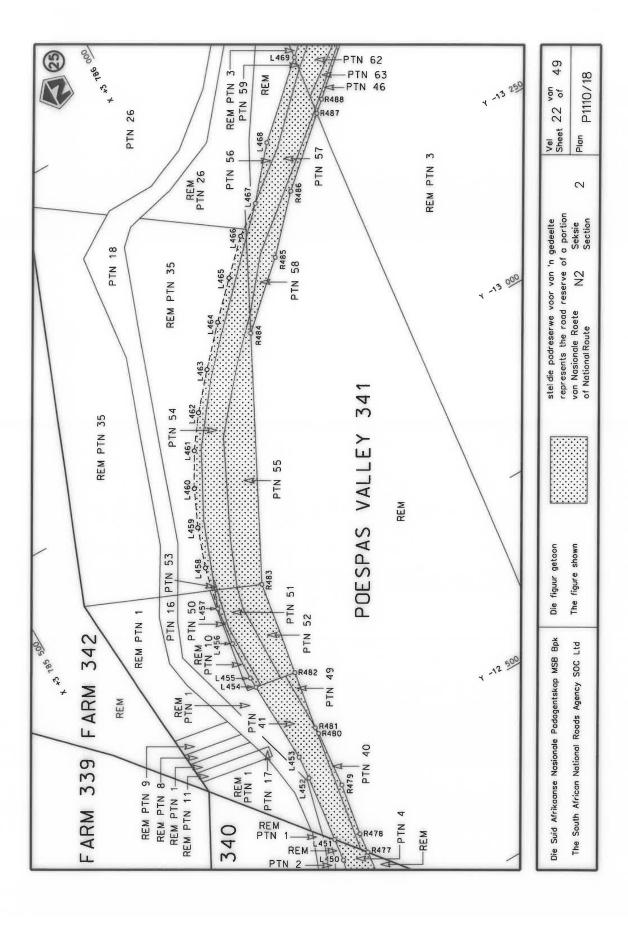

#### **DECLARATION AMENDMENT OF NATIONAL ROAD N4 SECTION 4**

AMENDMENT OF DECLARATION No. 145 OF 2008.

By virtue of section 40(1)(b) of the South African National Roads Agency Limited and the National Roads Act 1998 (Act No. 7 of 1998), I hereby amend Declaration No. 145 of 2008 by substituting it in its entirety, with the accompanying sheets 1 to 17 of Plan No. P1096/18.

(National Road N4 Section 4: Rhenosterfontein - Leeuwfontein)

MINISTER OF TRANSPORT