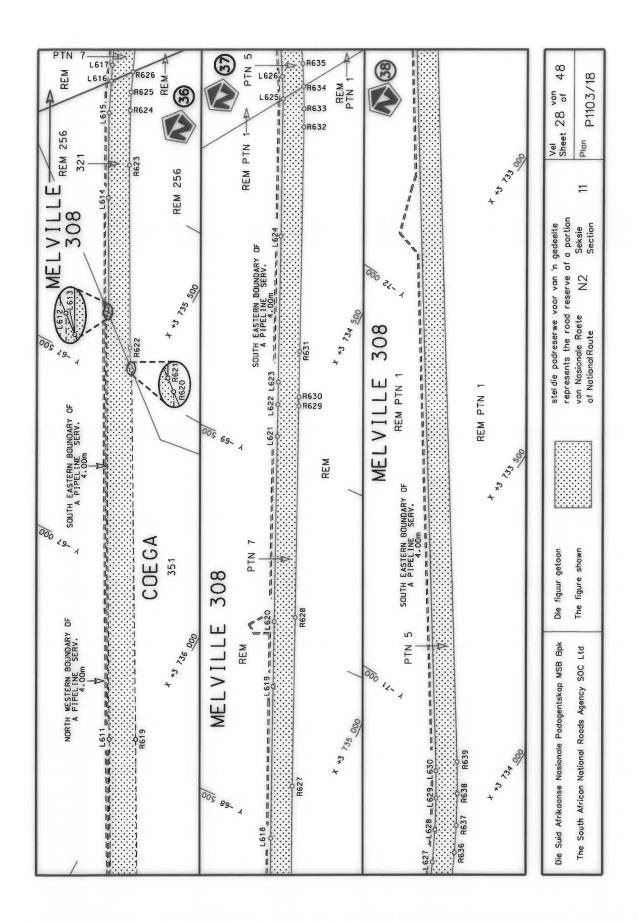

#### **DECLARATION AMENDMENT OF NATIONAL ROAD N4 SECTION 4**

AMENDMENT OF DECLARATION No. 145 OF 2008.

By virtue of section 40(1)(b) of the South African National Roads Agency Limited and the National Roads Act 1998 (Act No. 7 of 1998), I hereby amend Declaration No. 145 of 2008 by substituting it in its entirety, with the accompanying sheets 1 to 17 of Plan No. P1096/18.

(National Road N4 Section 4: Rhenosterfontein - Leeuwfontein)

MINISTER OF TRANSPORT