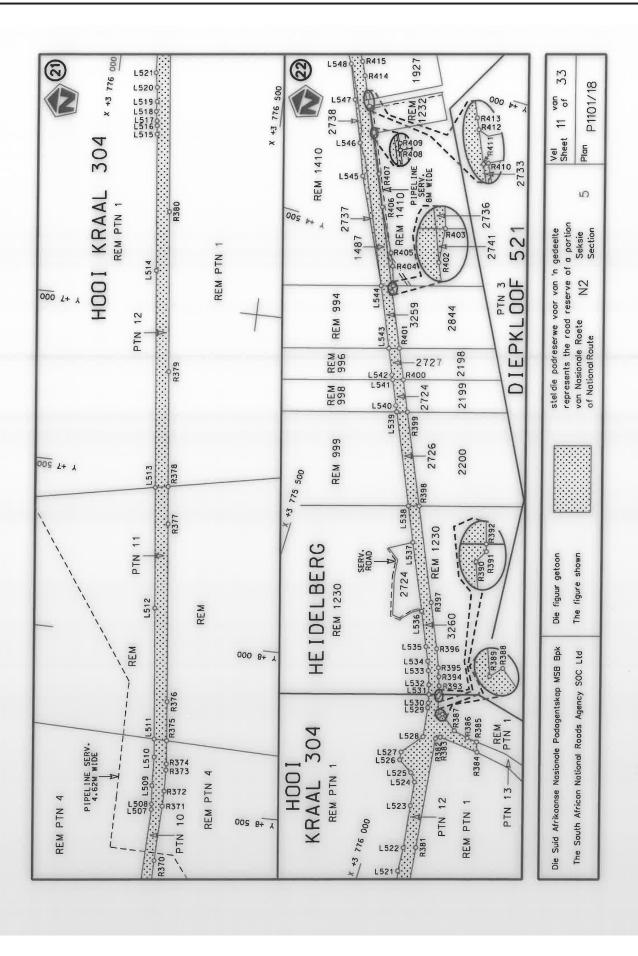

#### **DECLARATION AMENDMENT OF NATIONAL ROAD N4 SECTION 4**

AMENDMENT OF DECLARATION No. 145 OF 2008.

By virtue of section 40(1)(b) of the South African National Roads Agency Limited and the National Roads Act 1998 (Act No. 7 of 1998), I hereby amend Declaration No. 145 of 2008 by substituting it in its entirety, with the accompanying sheets 1 to 17 of Plan No. P1096/18.

(National Road N4 Section 4: Rhenosterfontein - Leeuwfontein)

MINISTER OF TRANSPORT