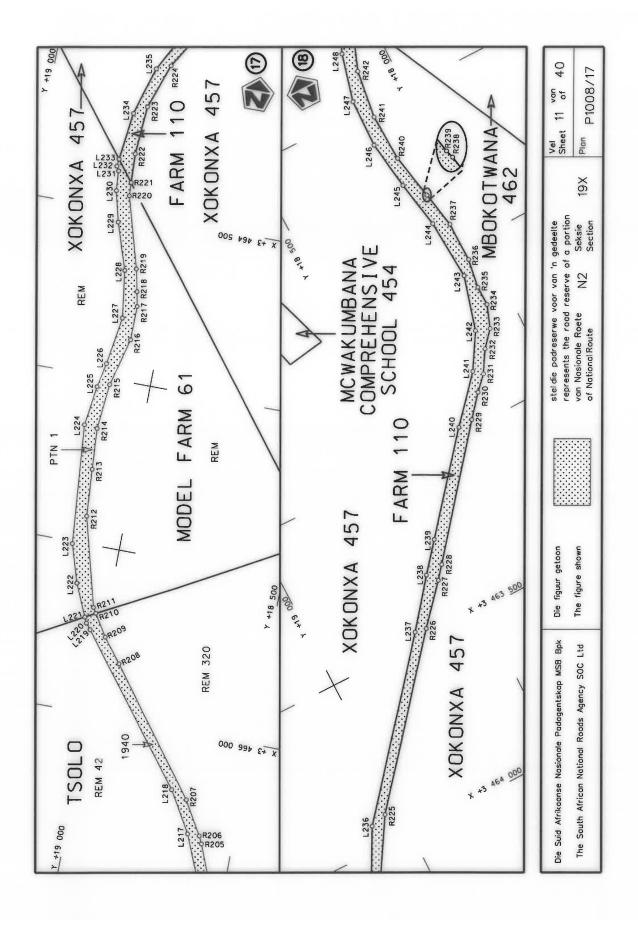

#### **DECLARATION AMENDMENT OF NATIONAL ROAD N4 SECTION 4**

AMENDMENT OF DECLARATION No. 145 OF 2008.

By virtue of section 40(1)(b) of the South African National Roads Agency Limited and the National Roads Act 1998 (Act No. 7 of 1998), I hereby amend Declaration No. 145 of 2008 by substituting it in its entirety, with the accompanying sheets 1 to 17 of Plan No. P1096/18.

(National Road N4 Section 4: Rhenosterfontein - Leeuwfontein)

MINISTER OF TRANSPORT