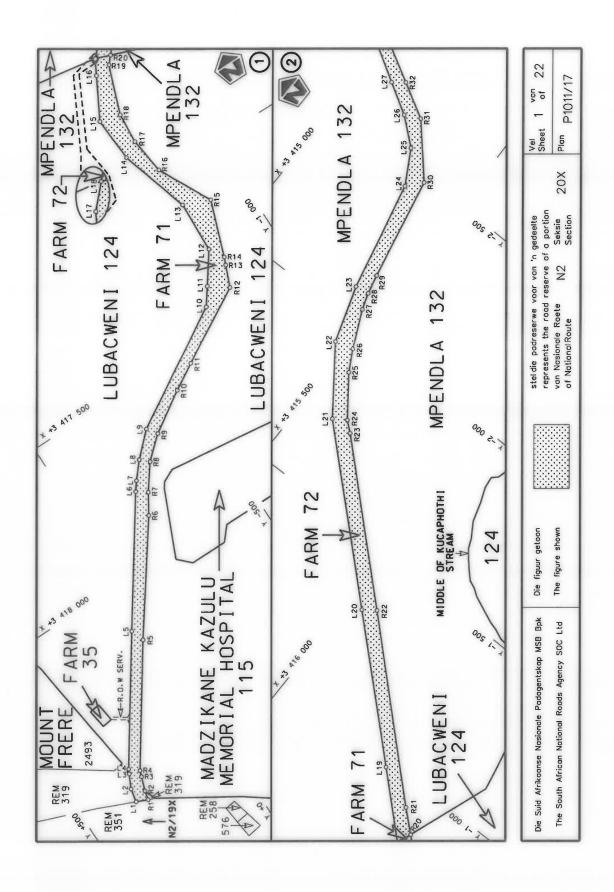

#### **DECLARATION AMENDMENT OF NATIONAL ROAD N4 SECTION 4**

AMENDMENT OF DECLARATION No. 145 OF 2008.

By virtue of section 40(1)(b) of the South African National Roads Agency Limited and the National Roads Act 1998 (Act No. 7 of 1998), I hereby amend Declaration No. 145 of 2008 by substituting it in its entirety, with the accompanying sheets 1 to 17 of Plan No. P1096/18.

(National Road N4 Section 4: Rhenosterfontein - Leeuwfontein)

MINISTER OF TRANSPORT