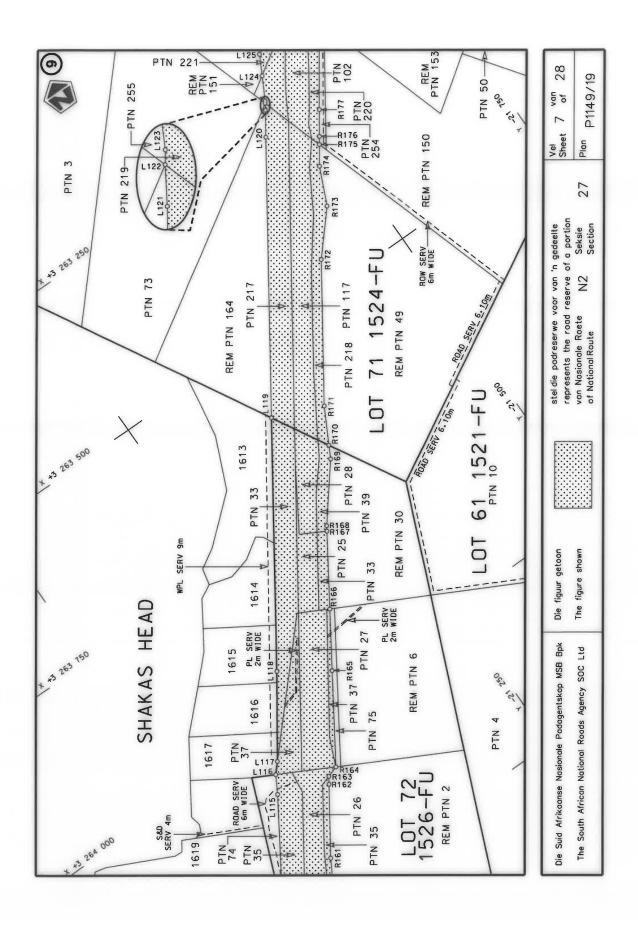

#### **DECLARATION AMENDMENT OF NATIONAL ROAD N4 SECTION 4**

AMENDMENT OF DECLARATION No. 145 OF 2008.

By virtue of section 40(1)(b) of the South African National Roads Agency Limited and the National Roads Act 1998 (Act No. 7 of 1998), I hereby amend Declaration No. 145 of 2008 by substituting it in its entirety, with the accompanying sheets 1 to 17 of Plan No. P1096/18.

(National Road N4 Section 4: Rhenosterfontein - Leeuwfontein)

MINISTER OF TRANSPORT