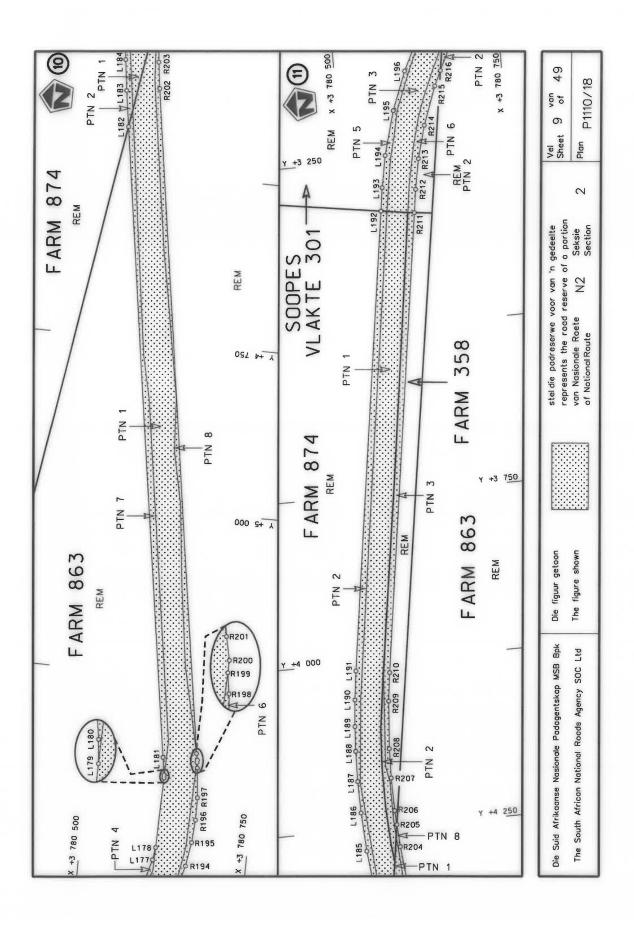

#### **DECLARATION AMENDMENT OF NATIONAL ROAD N4 SECTION 4**

AMENDMENT OF DECLARATION No. 145 OF 2008.

By virtue of section 40(1)(b) of the South African National Roads Agency Limited and the National Roads Act 1998 (Act No. 7 of 1998), I hereby amend Declaration No. 145 of 2008 by substituting it in its entirety, with the accompanying sheets 1 to 17 of Plan No. P1096/18.

(National Road N4 Section 4: Rhenosterfontein - Leeuwfontein)

MINISTER OF TRANSPORT

#### **VERKLARING WYSIGING VAN NASIONALE PAD N4 SEKSIE 4**

WYSIGING VAN VERKLARING No. 145 VAN 2008.

Kragtens Artikel 40(1)(b) van die Suid-Afrikaanse Nasionale Padagentskap Beperk en Nasionale Paaie Wet 1998 (Wet No. 7 van 1998), wysig ek hiermee Verklaring No. 145 van 2008 deur dit in sy geheel te vervang, met bygaande velle 1 tot 17 van Plan No. P1096/18.

(Nasionale Pad N4 Seksie 4: Rhenosterfontein – Leeuwfontein)

MINISTER VAN VERVOER

| PADRESERWE KOÖRDINATE / ROAD RESERVE CO-ORDINATES |                            |  |  |  |  |  |  |  |  |  |
|---------------------------------------------------|----------------------------|--|--|--|--|--|--|--|--|--|
| LINKERKANT/LEFT HAND SIDE                         | REGTERKANT/RIGHT HAND SIDE |  |  |  |  |  |  |  |  |  |
|                                                   | YG 29° Y X                 |  |  |  |  |  |  |  |  |  |
| L1                                                | R1                         |  |  |  |  |  |  |  |  |  |