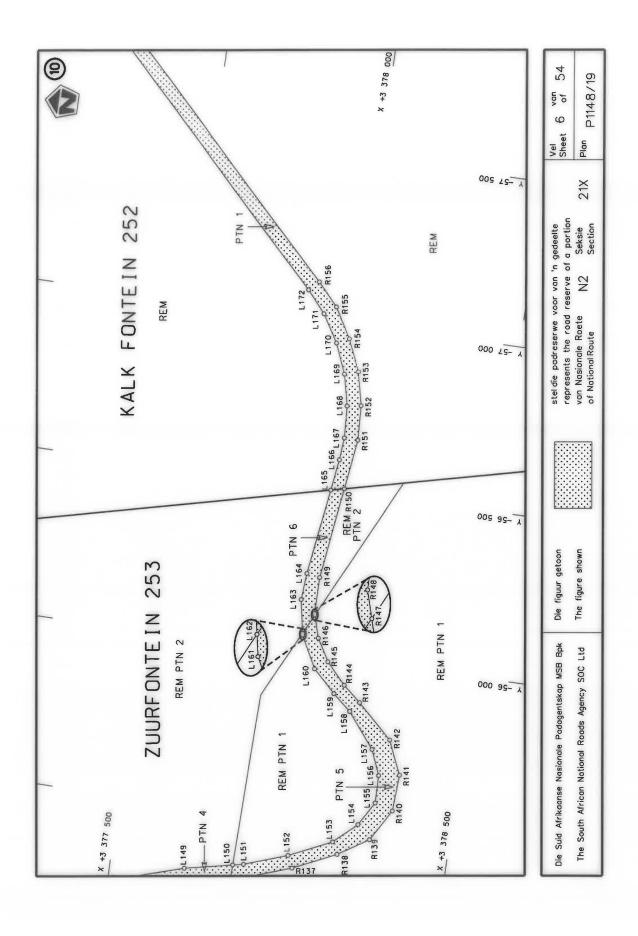

#### **DECLARATION AMENDMENT OF NATIONAL ROAD N4 SECTION 4**

AMENDMENT OF DECLARATION No. 145 OF 2008.

By virtue of section 40(1)(b) of the South African National Roads Agency Limited and the National Roads Act 1998 (Act No. 7 of 1998), I hereby amend Declaration No. 145 of 2008 by substituting it in its entirety, with the accompanying sheets 1 to 17 of Plan No. P1096/18.

(National Road N4 Section 4: Rhenosterfontein - Leeuwfontein)

MINISTER OF TRANSPORT