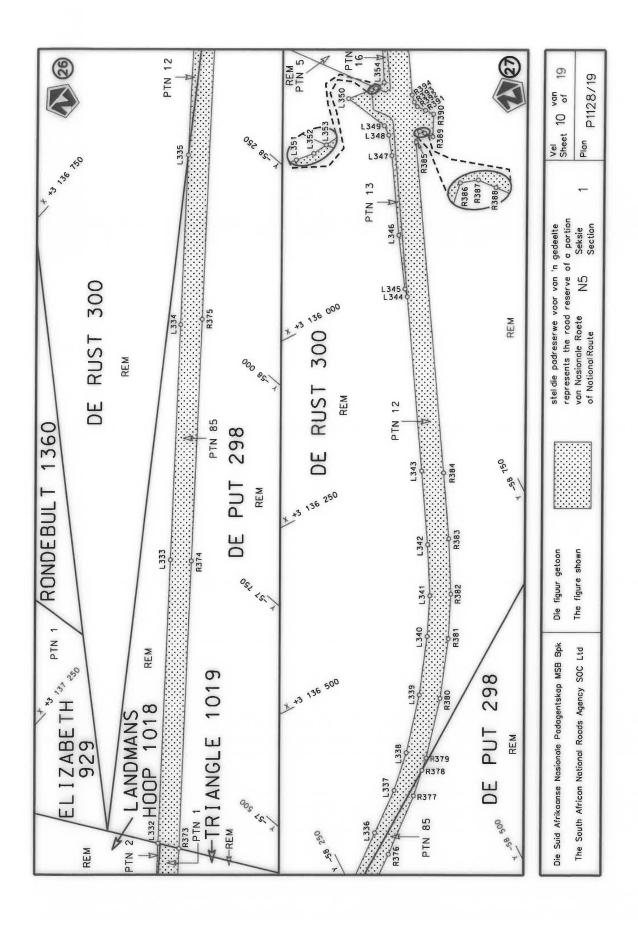

#### **DECLARATION AMENDMENT OF NATIONAL ROAD N4 SECTION 4**

AMENDMENT OF DECLARATION No. 145 OF 2008.

By virtue of section 40(1)(b) of the South African National Roads Agency Limited and the National Roads Act 1998 (Act No. 7 of 1998), I hereby amend Declaration No. 145 of 2008 by substituting it in its entirety, with the accompanying sheets 1 to 17 of Plan No. P1096/18.

(National Road N4 Section 4: Rhenosterfontein - Leeuwfontein)

MINISTER OF TRANSPORT