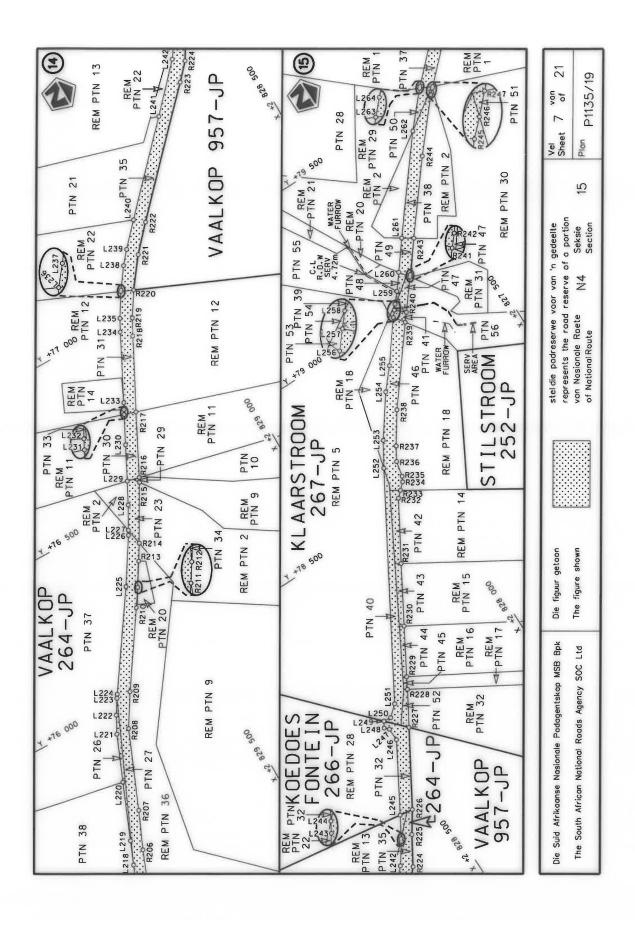

#### **DECLARATION AMENDMENT OF NATIONAL ROAD N4 SECTION 4**

AMENDMENT OF DECLARATION No. 145 OF 2008.

By virtue of section 40(1)(b) of the South African National Roads Agency Limited and the National Roads Act 1998 (Act No. 7 of 1998), I hereby amend Declaration No. 145 of 2008 by substituting it in its entirety, with the accompanying sheets 1 to 17 of Plan No. P1096/18.

(National Road N4 Section 4: Rhenosterfontein - Leeuwfontein)

MINISTER OF TRANSPORT

#### **VERKLARING WYSIGING VAN NASIONALE PAD N4 SEKSIE 4**

WYSIGING VAN VERKLARING No. 145 VAN 2008.

Kragtens Artikel 40(1)(b) van die Suid-Afrikaanse Nasionale Padagentskap Beperk en Nasionale Paaie Wet 1998 (Wet No. 7 van 1998), wysig ek hiermee Verklaring No. 145 van 2008 deur dit in sy geheel te vervang, met bygaande velle 1 tot 17 van Plan No. P1096/18.

(Nasionale Pad N4 Seksie 4: Rhenosterfontein – Leeuwfontein)

MINISTER VAN VERVOER

| PADRESERWE KOÖRDINATE / ROAD RESERVE CO-ORDINATES |                            |  |  |  |  |  |  |  |  |  |
|---------------------------------------------------|----------------------------|--|--|--|--|--|--|--|--|--|
| LINKERKANT/LEFT HAND SIDE                         | REGTERKANT/RIGHT HAND SIDE |  |  |  |  |  |  |  |  |  |
|                                                   | YG 29° Y X                 |  |  |  |  |  |  |  |  |  |
| L1                                                | R1                         |  |  |  |  |  |  |  |  |  |