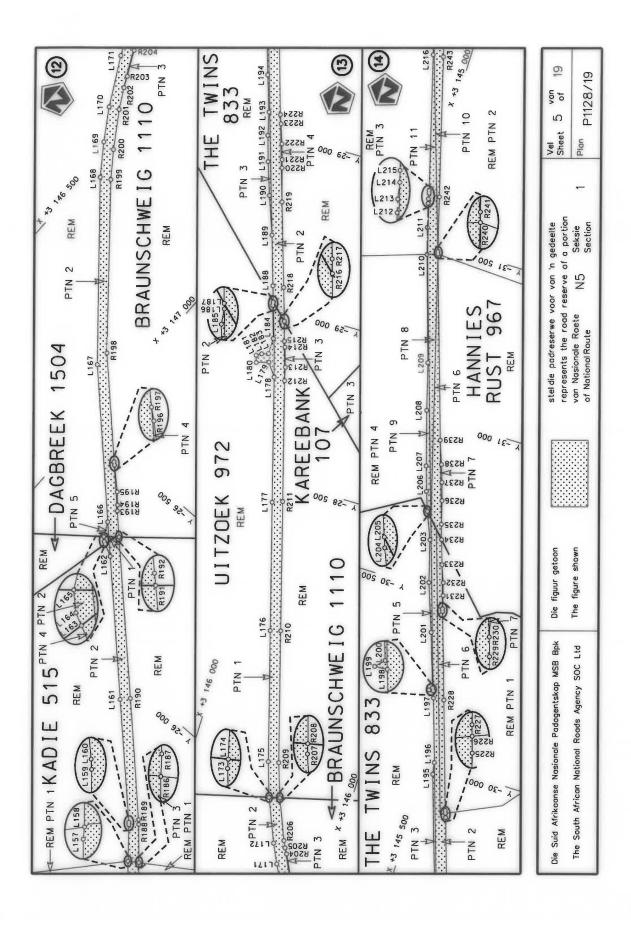

#### **DECLARATION AMENDMENT OF NATIONAL ROAD N4 SECTION 4**

AMENDMENT OF DECLARATION No. 145 OF 2008.

By virtue of section 40(1)(b) of the South African National Roads Agency Limited and the National Roads Act 1998 (Act No. 7 of 1998), I hereby amend Declaration No. 145 of 2008 by substituting it in its entirety, with the accompanying sheets 1 to 17 of Plan No. P1096/18.

(National Road N4 Section 4: Rhenosterfontein - Leeuwfontein)

MINISTER OF TRANSPORT

#### **VERKLARING WYSIGING VAN NASIONALE PAD N4 SEKSIE 4**

WYSIGING VAN VERKLARING No. 145 VAN 2008.

Kragtens Artikel 40(1)(b) van die Suid-Afrikaanse Nasionale Padagentskap Beperk en Nasionale Paaie Wet 1998 (Wet No. 7 van 1998), wysig ek hiermee Verklaring No. 145 van 2008 deur dit in sy geheel te vervang, met bygaande velle 1 tot 17 van Plan No. P1096/18.

(Nasionale Pad N4 Seksie 4: Rhenosterfontein – Leeuwfontein)

MINISTER VAN VERVOER

| PADRESERWE KOÖRDINATE / ROAD RESERVE CO-ORDINATES |                            |  |  |  |  |  |  |  |  |  |
|---------------------------------------------------|----------------------------|--|--|--|--|--|--|--|--|--|
| LINKERKANT/LEFT HAND SIDE                         | REGTERKANT/RIGHT HAND SIDE |  |  |  |  |  |  |  |  |  |
|                                                   | YG 29° Y X                 |  |  |  |  |  |  |  |  |  |
| L1                                                | R1                         |  |  |  |  |  |  |  |  |  |