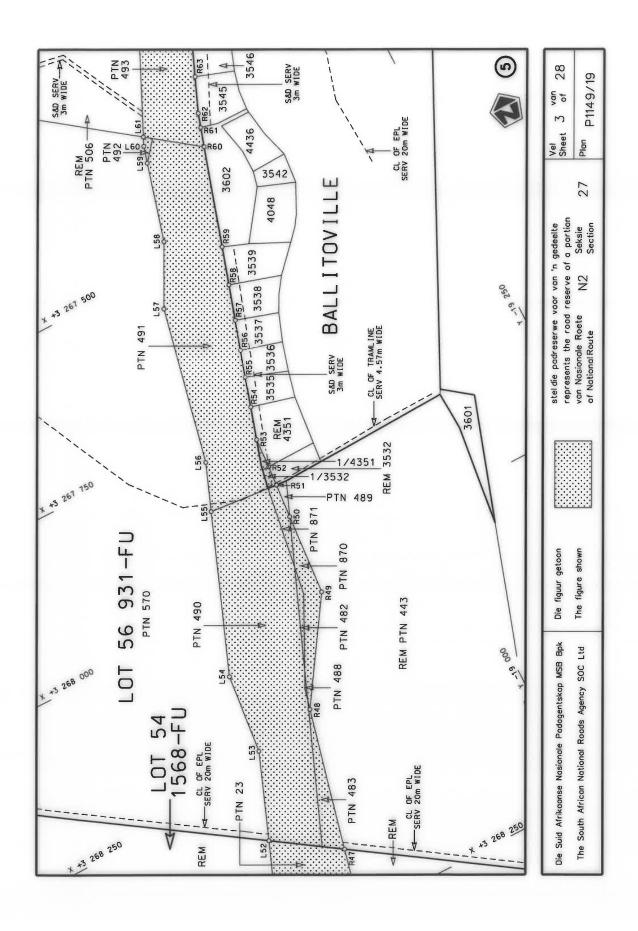

mber 2021

## DIE SUID-AFRIKAANSE NASIONALE PADAGENTSKAP MSB BEPERK

Registrasie No: 1998/009584/30

#### **VERKLARING WYSIGING VAN NASIONALE PAD N2 SEKSIE 27**

WYSIGING VAN VERKLARING No.'s 96 VAN 1985, 202 VAN 1991 EN 1300 VAN 1991.

Kragtens Artikel 40(1)(b) van die Suid Afrikaanse Nasionale Padagentskap Beperk en Nasionale Paaie Wet 1998 (Wet No.7 van 1998), wysig ek hiermee (I) Verklaring No. 96 van 1985, in sy geheel, (II) Verklaring No. 202 van 1991, die gedeelte van die roete vanaf punte L63 en R64 op Vel 2 van Plan No. P356/90 tot sy einde, (III) Verklaring No. 1300 van 1991, in sy geheel, deur alle velle van hulle respektiewelike Planne te vervang met meegaande velle 1 tot 28 van Plan No. P1149/19.

(Nasionale Pad N2 Seksie 27: Tongaat - Tugela River)

MINISTER VAN VERVOER









CONTINUES ON PAGE 514 OF BOOK 5

Printed by and obtainable from the Government Printer, Bosman Street, Private Bag X85, Pretoria, 0001 Contact Centre Tel: 012-748 6200. eMail: info.egazette@gpw.gov.za Publications: Tel: (012) 748 6053, 748 6061, 748 6065



# overnment Gazette

Vol. 675

September 2021 September

No. 45100

Part 5 of 6

N.B. The Government Printing Works will not be held responsible for the quality of "Hard Copies" or "Electronic Files" submitted for publication purposes



AIDS HELPLINE: 0800-0123-22 Prevention is the cure































|                                                                                                                      | PADRESER