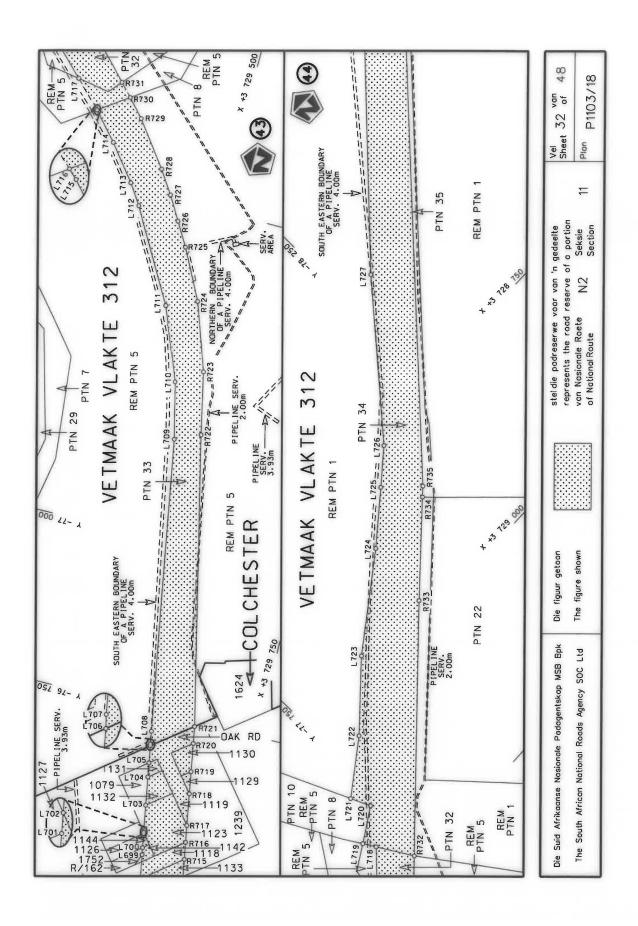

#### **DECLARATION AMENDMENT OF NATIONAL ROAD N4 SECTION 4**

AMENDMENT OF DECLARATION No. 145 OF 2008.

By virtue of section 40(1)(b) of the South African National Roads Agency Limited and the National Roads Act 1998 (Act No. 7 of 1998), I hereby amend Declaration No. 145 of 2008 by substituting it in its entirety, with the accompanying sheets 1 to 17 of Plan No. P1096/18.

(National Road N4 Section 4: Rhenosterfontein - Leeuwfontein)

MINISTER OF TRANSPORT