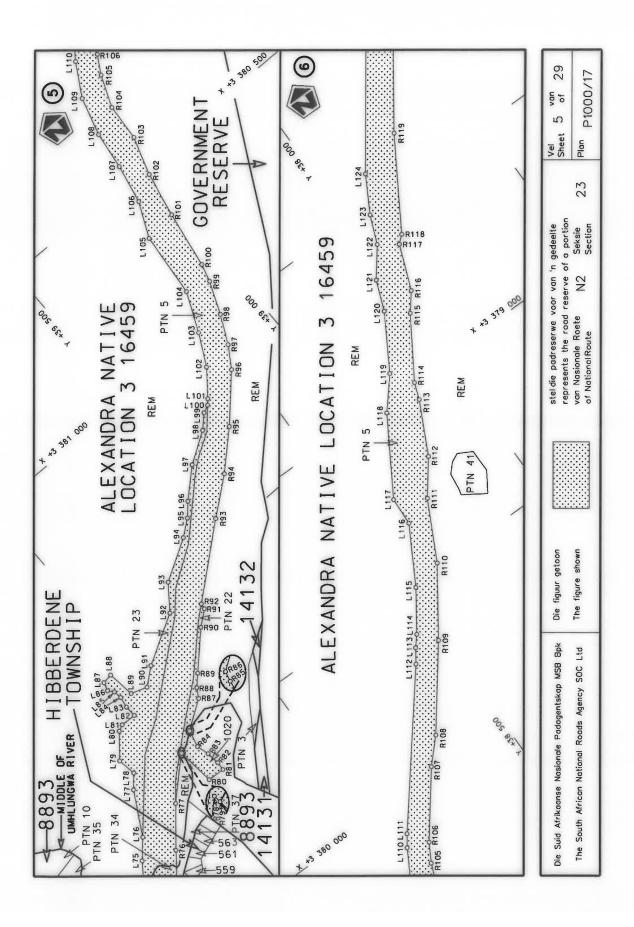

#### **DECLARATION AMENDMENT OF NATIONAL ROAD N4 SECTION 4**

AMENDMENT OF DECLARATION No. 145 OF 2008.

By virtue of section 40(1)(b) of the South African National Roads Agency Limited and the National Roads Act 1998 (Act No. 7 of 1998), I hereby amend Declaration No. 145 of 2008 by substituting it in its entirety, with the accompanying sheets 1 to 17 of Plan No. P1096/18.

(National Road N4 Section 4: Rhenosterfontein - Leeuwfontein)

MINISTER OF TRANSPORT