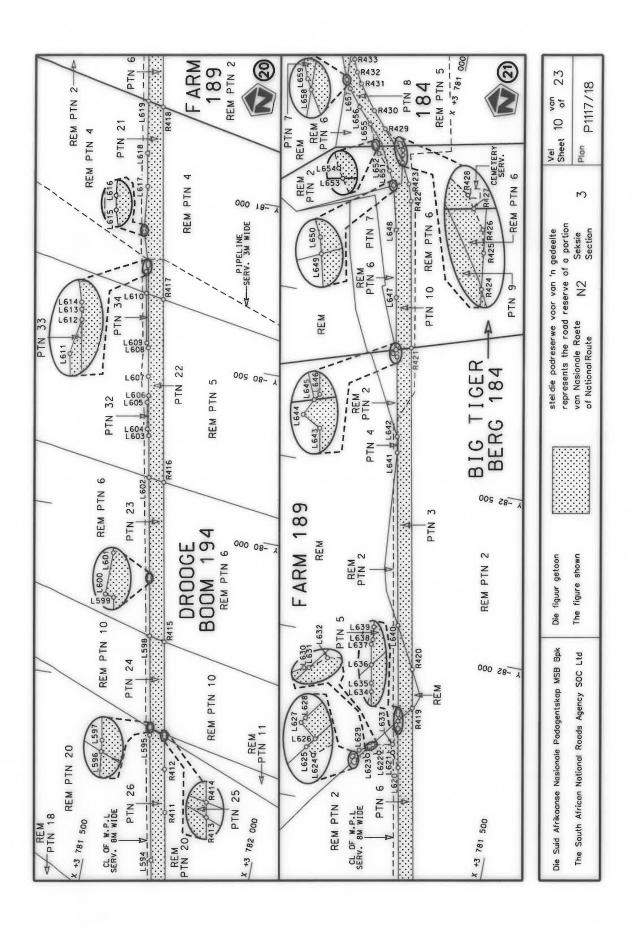

#### **DECLARATION AMENDMENT OF NATIONAL ROAD N4 SECTION 4**

AMENDMENT OF DECLARATION No. 145 OF 2008.

By virtue of section 40(1)(b) of the South African National Roads Agency Limited and the National Roads Act 1998 (Act No. 7 of 1998), I hereby amend Declaration No. 145 of 2008 by substituting it in its entirety, with the accompanying sheets 1 to 17 of Plan No. P1096/18.

(National Road N4 Section 4: Rhenosterfontein - Leeuwfontein)

MINISTER OF TRANSPORT

#### **VERKLARING WYSIGING VAN NASIONALE PAD N4 SEKSIE 4**

WYSIGING VAN VERKLARING No. 145 VAN 2008.

Kragtens Artikel 40(1)(b) van die Suid-Afrikaanse Nasionale Padagentskap Beperk en Nasionale Paaie Wet 1998 (Wet No. 7 van 1998), wysig ek hiermee Verklaring No. 145 van 2008 deur dit in sy geheel te vervang, met bygaande velle 1 tot 17 van Plan No. P1096/18.

(Nasionale Pad N4 Seksie 4: Rhenosterfontein – Leeuwfontein)

MINISTER VAN VERVOER

| PADRESERWE KOÖRDINATE / ROAD RESERVE CO-ORDINATES |                            |  |  |  |  |  |  |  |  |  |
|---------------------------------------------------|----------------------------|--|--|--|--|--|--|--|--|--|
| LINKERKANT/LEFT HAND SIDE                         | REGTERKANT/RIGHT HAND SIDE |  |  |  |  |  |  |  |  |  |
|                                                   | YG 29° Y X                 |  |  |  |  |  |  |  |  |  |
| L1                                                | R1                         |  |  |  |  |  |  |  |  |  |