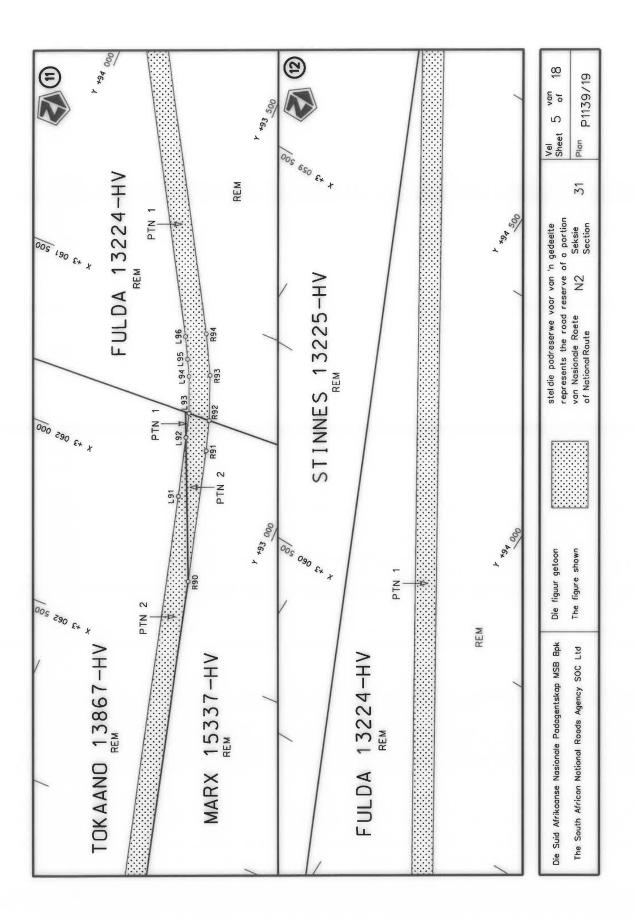

#### **DECLARATION AMENDMENT OF NATIONAL ROAD N4 SECTION 4**

AMENDMENT OF DECLARATION No. 145 OF 2008.

By virtue of section 40(1)(b) of the South African National Roads Agency Limited and the National Roads Act 1998 (Act No. 7 of 1998), I hereby amend Declaration No. 145 of 2008 by substituting it in its entirety, with the accompanying sheets 1 to 17 of Plan No. P1096/18.

(National Road N4 Section 4: Rhenosterfontein - Leeuwfontein)

MINISTER OF TRANSPORT