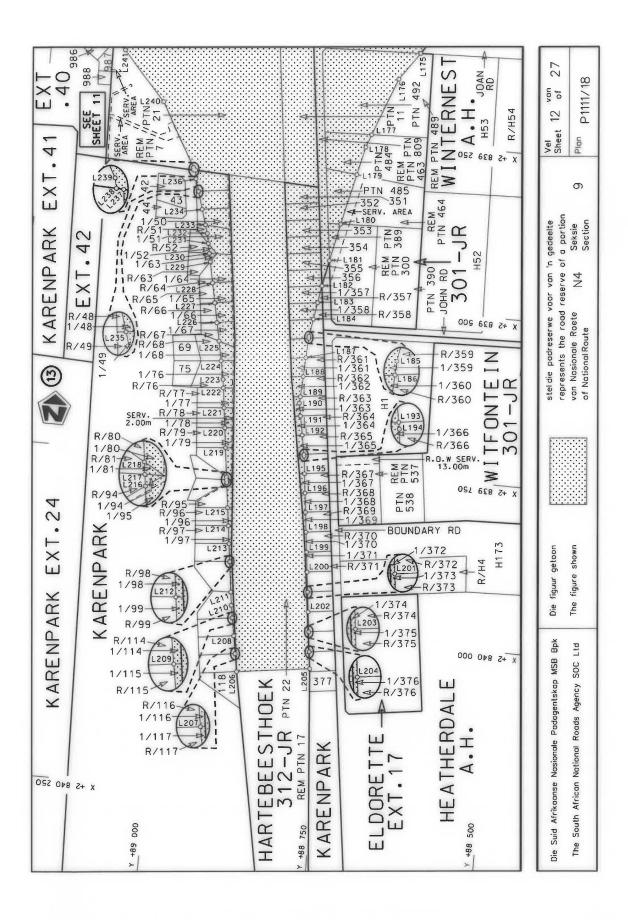

#### **DECLARATION AMENDMENT OF NATIONAL ROAD N4 SECTION 4**

AMENDMENT OF DECLARATION No. 145 OF 2008.

By virtue of section 40(1)(b) of the South African National Roads Agency Limited and the National Roads Act 1998 (Act No. 7 of 1998), I hereby amend Declaration No. 145 of 2008 by substituting it in its entirety, with the accompanying sheets 1 to 17 of Plan No. P1096/18.

(National Road N4 Section 4: Rhenosterfontein - Leeuwfontein)

MINISTER OF TRANSPORT