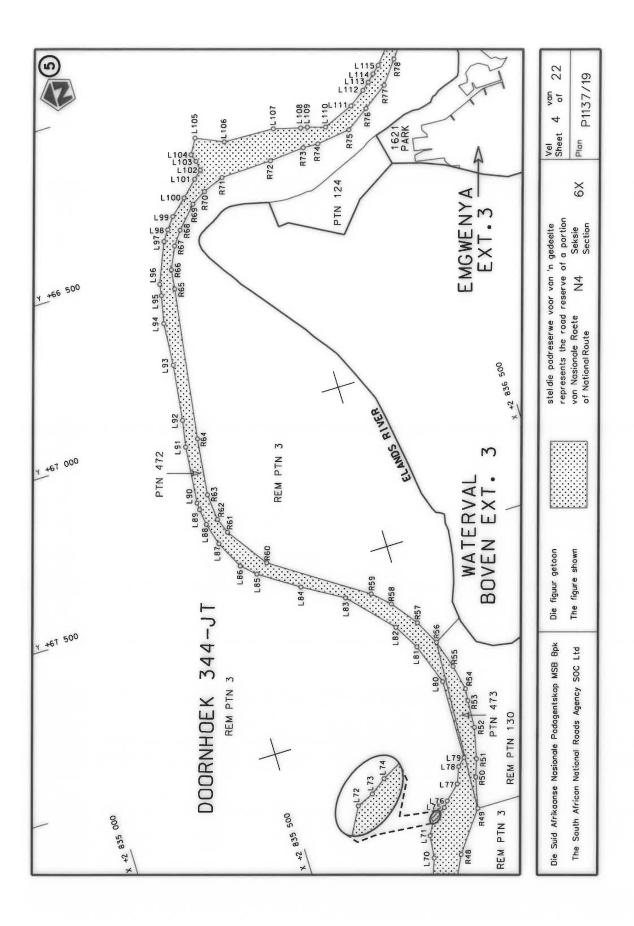

#### **DECLARATION AMENDMENT OF NATIONAL ROAD N4 SECTION 4**

AMENDMENT OF DECLARATION No. 145 OF 2008.

By virtue of section 40(1)(b) of the South African National Roads Agency Limited and the National Roads Act 1998 (Act No. 7 of 1998), I hereby amend Declaration No. 145 of 2008 by substituting it in its entirety, with the accompanying sheets 1 to 17 of Plan No. P1096/18.

(National Road N4 Section 4: Rhenosterfontein - Leeuwfontein)

MINISTER OF TRANSPORT