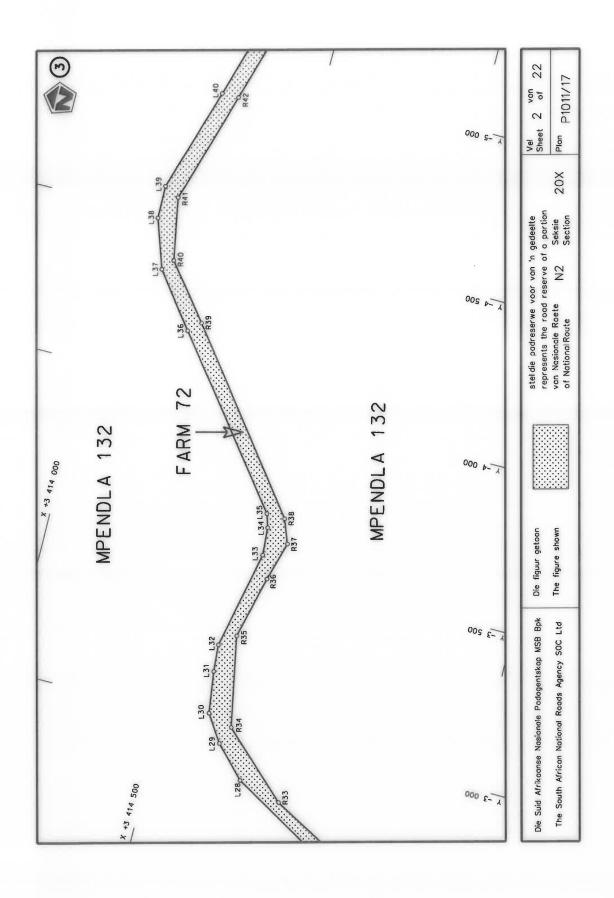

#### **DECLARATION AMENDMENT OF NATIONAL ROAD N4 SECTION 4**

AMENDMENT OF DECLARATION No. 145 OF 2008.

By virtue of section 40(1)(b) of the South African National Roads Agency Limited and the National Roads Act 1998 (Act No. 7 of 1998), I hereby amend Declaration No. 145 of 2008 by substituting it in its entirety, with the accompanying sheets 1 to 17 of Plan No. P1096/18.

(National Road N4 Section 4: Rhenosterfontein - Leeuwfontein)

MINISTER OF TRANSPORT