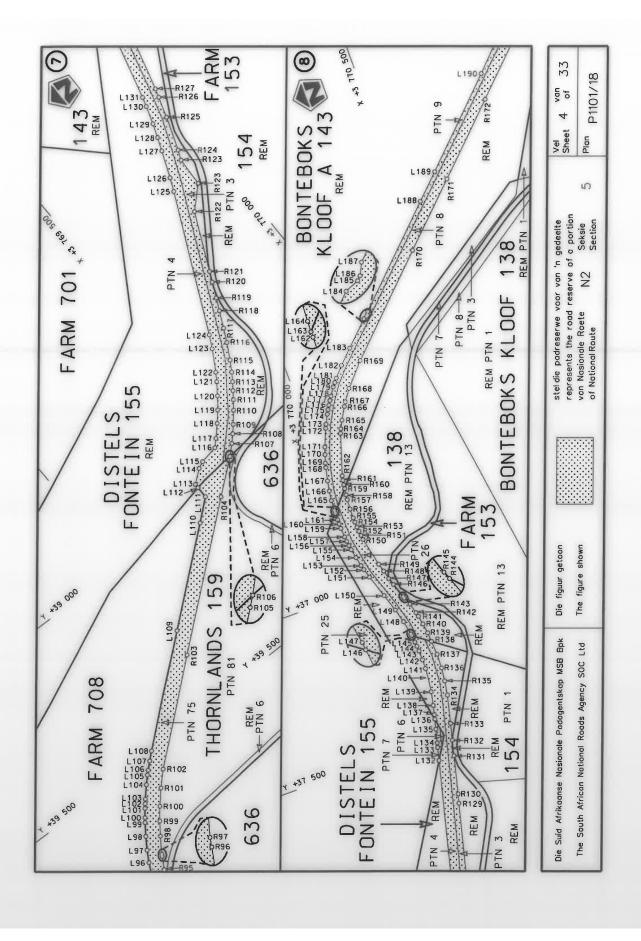

#### **DECLARATION AMENDMENT OF NATIONAL ROAD N4 SECTION 4**

AMENDMENT OF DECLARATION No. 145 OF 2008.

By virtue of section 40(1)(b) of the South African National Roads Agency Limited and the National Roads Act 1998 (Act No. 7 of 1998), I hereby amend Declaration No. 145 of 2008 by substituting it in its entirety, with the accompanying sheets 1 to 17 of Plan No. P1096/18.

(National Road N4 Section 4: Rhenosterfontein - Leeuwfontein)

MINISTER OF TRANSPORT