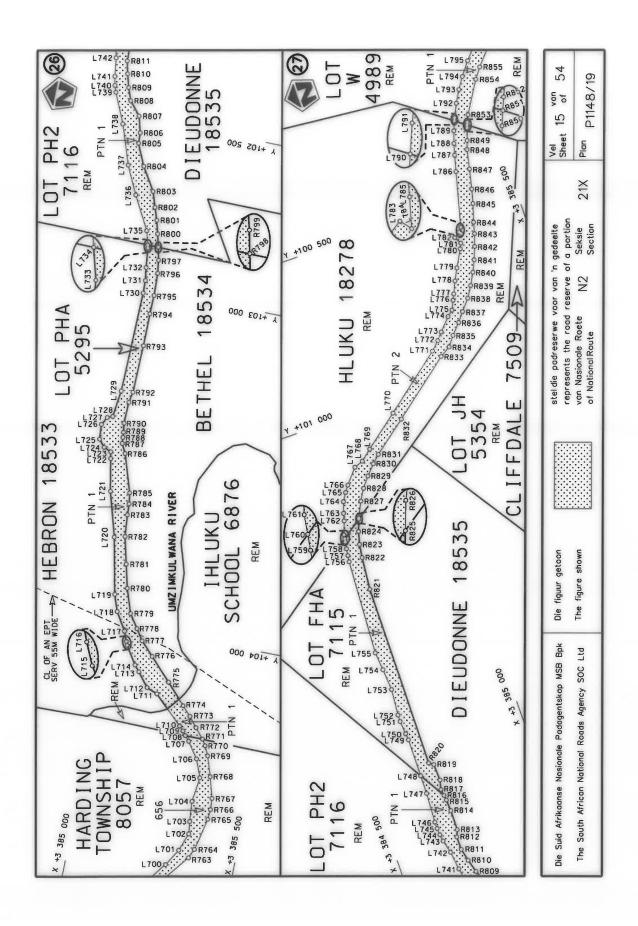

its entirety, with the accompanying sheets 1 to 54 of Plan No. P1148/19.

(National Road N2 Section 21X: Brook's Nek - Willson's Cutting)

MINISTER OF TRANSPORT

## **DEPARTEMENT VAN VERVOER**

NO. 821

9 September 2021

## DIE SUID-AFRIKAANSE NASIONALE PADAGENTSKAP MSB BEPERK

Registrasie No: 1998/009584/30

## **VERKLARING WYSIGING VAN NASIONALE PAD N2 SEKSIE 21X**

WYSIGING VAN VERKLARING No. 830 VAN 2018.

Kragtens Artikel 40(1)(b) van die Wet op die Suid-Afrikaanse Nasionale Padagentskap Beperk en op Nasionale Paaie, 1998 (Wet No. 7 van 1998), wysig ek hiermee Verklaring No. 830 van 2018 deur dit in sy geheel te vervang, met bygaande velle 1 tot 54 van Plan No. P1148/19.

(Nasionale Pad N2 Seksie 21X: Brook's Nek - Willson's Cutting)

MINISTER VAN VERVOER

















































| Y         X         WG 29°         Y         X           L1         -45 312.12         3 389 429.41         R1         -45 361.94         3 389 42           L2         -45 323.24         3 389 347.26         R2         -45 370.20         3 389 389           L4         -45 280.88         3 389 165.19         R4         -45 368.96         3 389 24           L5         -45 255.93         3 389 115.00         R5         -45 300.18         3 389 24           L6         -45 221.33         3 389 046.16         R6         -45 260.06         3 389 04           L6         -45 221.33         3 389 017.12         R7         -45 256.28         3 388 91           L7         -45 186.18         3 388 879.18         R8         -45 129.06         3 388 78           L9         -45 177.0