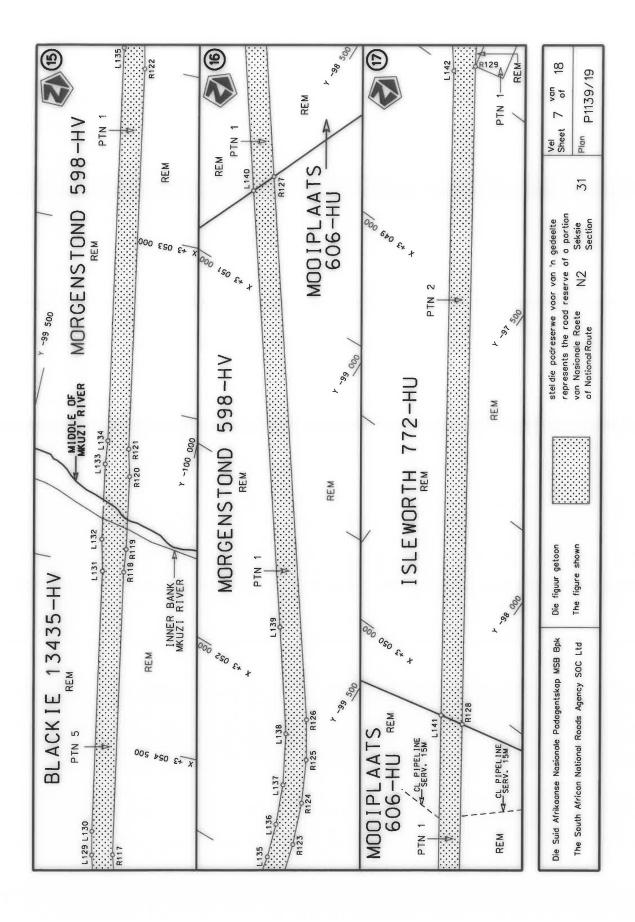

#### **DECLARATION AMENDMENT OF NATIONAL ROAD N4 SECTION 4**

AMENDMENT OF DECLARATION No. 145 OF 2008.

By virtue of section 40(1)(b) of the South African National Roads Agency Limited and the National Roads Act 1998 (Act No. 7 of 1998), I hereby amend Declaration No. 145 of 2008 by substituting it in its entirety, with the accompanying sheets 1 to 17 of Plan No. P1096/18.

(National Road N4 Section 4: Rhenosterfontein - Leeuwfontein)

MINISTER OF TRANSPORT

#### **VERKLARING WYSIGING VAN NASIONALE PAD N4 SEKSIE 4**

WYSIGING VAN VERKLARING No. 145 VAN 2008.

Kragtens Artikel 40(1)(b) van die Suid-Afrikaanse Nasionale Padagentskap Beperk en Nasionale Paaie Wet 1998 (Wet No. 7 van 1998), wysig ek hiermee Verklaring No. 145 van 2008 deur dit in sy geheel te vervang, met bygaande velle 1 tot 17 van Plan No. P1096/18.

(Nasionale Pad N4 Seksie 4: Rhenosterfontein – Leeuwfontein)

MINISTER VAN VERVOER

| PADRESERWE KOÖRDINATE / ROAD RESERVE CO-ORDINATES |                            |  |  |  |  |  |  |  |  |  |
|---------------------------------------------------|----------------------------|--|--|--|--|--|--|--|--|--|
| LINKERKANT/LEFT HAND SIDE                         | REGTERKANT/RIGHT HAND SIDE |  |  |  |  |  |  |  |  |  |
|                                                   | YG 29° Y X                 |  |  |  |  |  |  |  |  |  |
| L1                                                | R1                         |  |  |  |  |  |  |  |  |  |