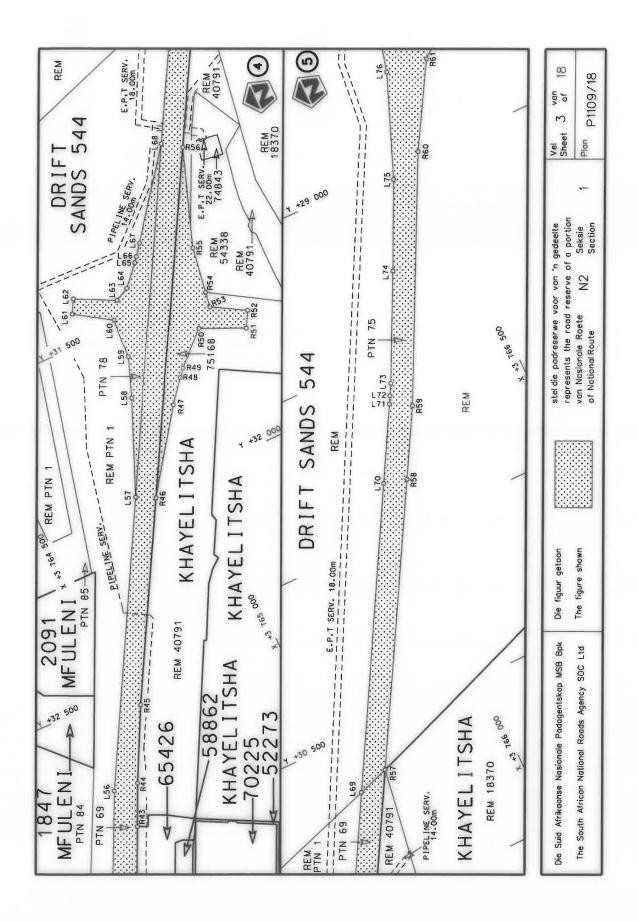

#### **DECLARATION AMENDMENT OF NATIONAL ROAD N4 SECTION 4**

AMENDMENT OF DECLARATION No. 145 OF 2008.

By virtue of section 40(1)(b) of the South African National Roads Agency Limited and the National Roads Act 1998 (Act No. 7 of 1998), I hereby amend Declaration No. 145 of 2008 by substituting it in its entirety, with the accompanying sheets 1 to 17 of Plan No. P1096/18.

(National Road N4 Section 4: Rhenosterfontein - Leeuwfontein)

MINISTER OF TRANSPORT

#### **VERKLARING WYSIGING VAN NASIONALE PAD N4 SEKSIE 4**

WYSIGING VAN VERKLARING No. 145 VAN 2008.

Kragtens Artikel 40(1)(b) van die Suid-Afrikaanse Nasionale Padagentskap Beperk en Nasionale Paaie Wet 1998 (Wet No. 7 van 1998), wysig ek hiermee Verklaring No. 145 van 2008 deur dit in sy geheel te vervang, met bygaande velle 1 tot 17 van Plan No. P1096/18.

(Nasionale Pad N4 Seksie 4: Rhenosterfontein – Leeuwfontein)

MINISTER VAN VERVOER

| PADRESERWE KOÖRDINATE / ROAD RESERVE CO-ORDINATES |                            |  |  |  |  |  |  |  |  |  |
|---------------------------------------------------|----------------------------|--|--|--|--|--|--|--|--|--|
| LINKERKANT/LEFT HAND SIDE                         | REGTERKANT/RIGHT HAND SIDE |  |  |  |  |  |  |  |  |  |
|                                                   | YG 29° Y X                 |  |  |  |  |  |  |  |  |  |
| L1                                                | R1                         |  |  |  |  |  |  |  |  |  |