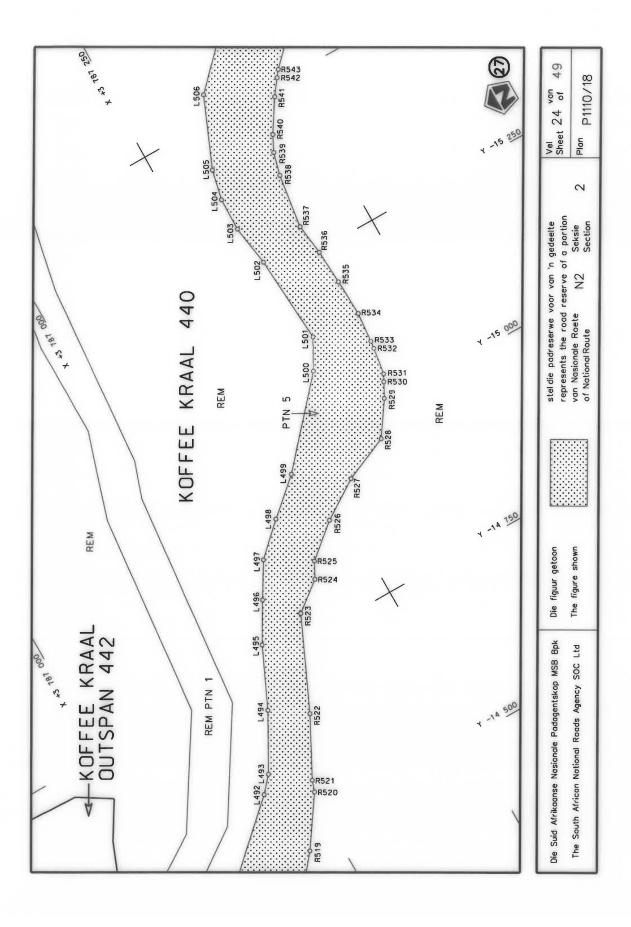

#### **DECLARATION AMENDMENT OF NATIONAL ROAD N4 SECTION 4**

AMENDMENT OF DECLARATION No. 145 OF 2008.

By virtue of section 40(1)(b) of the South African National Roads Agency Limited and the National Roads Act 1998 (Act No. 7 of 1998), I hereby amend Declaration No. 145 of 2008 by substituting it in its entirety, with the accompanying sheets 1 to 17 of Plan No. P1096/18.

(National Road N4 Section 4: Rhenosterfontein - Leeuwfontein)

MINISTER OF TRANSPORT