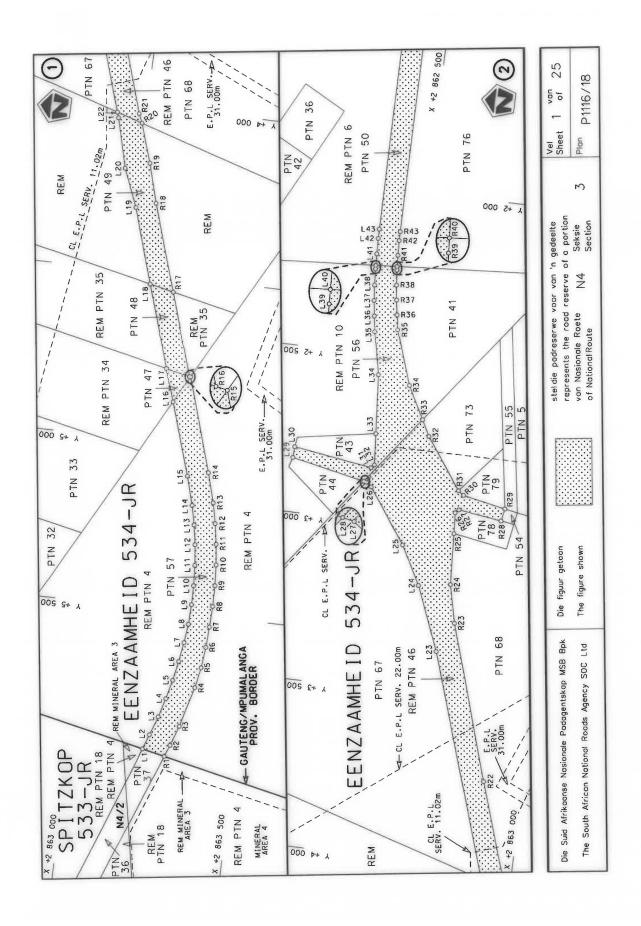

#### **DECLARATION AMENDMENT OF NATIONAL ROAD N4 SECTION 4**

AMENDMENT OF DECLARATION No. 145 OF 2008.

By virtue of section 40(1)(b) of the South African National Roads Agency Limited and the National Roads Act 1998 (Act No. 7 of 1998), I hereby amend Declaration No. 145 of 2008 by substituting it in its entirety, with the accompanying sheets 1 to 17 of Plan No. P1096/18.

(National Road N4 Section 4: Rhenosterfontein - Leeuwfontein)

MINISTER OF TRANSPORT