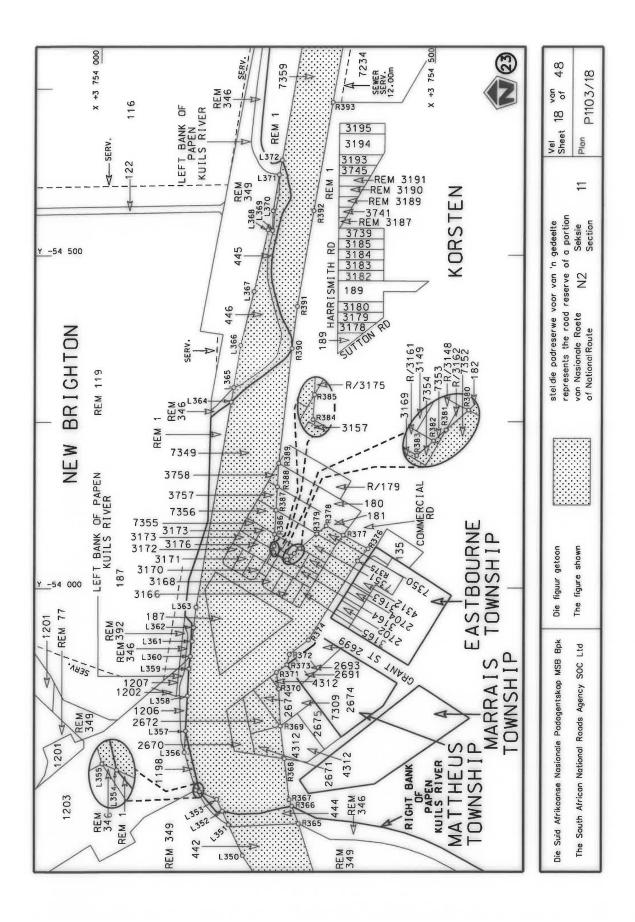

#### **DECLARATION AMENDMENT OF NATIONAL ROAD N4 SECTION 4**

AMENDMENT OF DECLARATION No. 145 OF 2008.

By virtue of section 40(1)(b) of the South African National Roads Agency Limited and the National Roads Act 1998 (Act No. 7 of 1998), I hereby amend Declaration No. 145 of 2008 by substituting it in its entirety, with the accompanying sheets 1 to 17 of Plan No. P1096/18.

(National Road N4 Section 4: Rhenosterfontein - Leeuwfontein)

MINISTER OF TRANSPORT