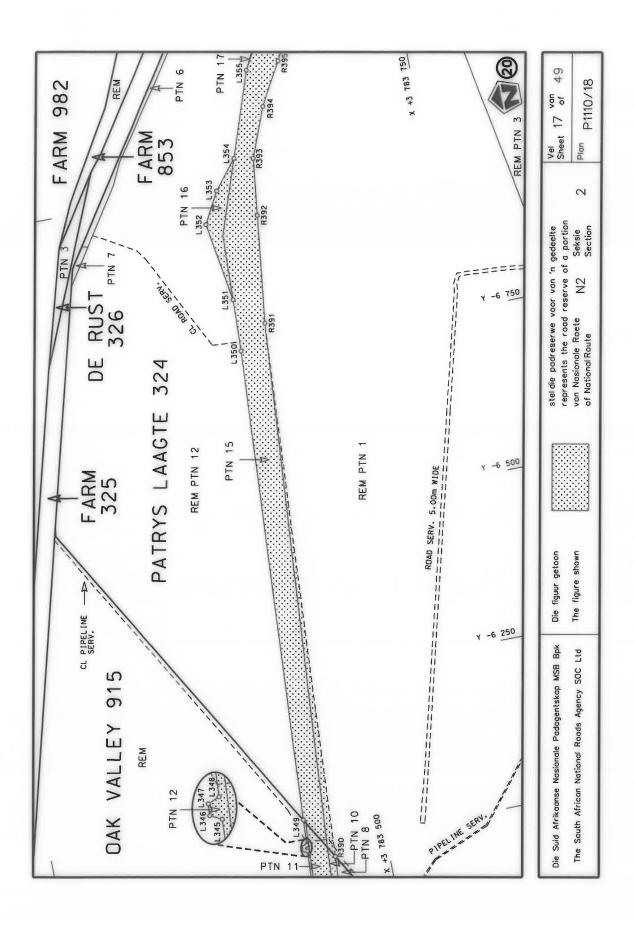

#### **DECLARATION AMENDMENT OF NATIONAL ROAD N4 SECTION 4**

AMENDMENT OF DECLARATION No. 145 OF 2008.

By virtue of section 40(1)(b) of the South African National Roads Agency Limited and the National Roads Act 1998 (Act No. 7 of 1998), I hereby amend Declaration No. 145 of 2008 by substituting it in its entirety, with the accompanying sheets 1 to 17 of Plan No. P1096/18.

(National Road N4 Section 4: Rhenosterfontein - Leeuwfontein)

MINISTER OF TRANSPORT