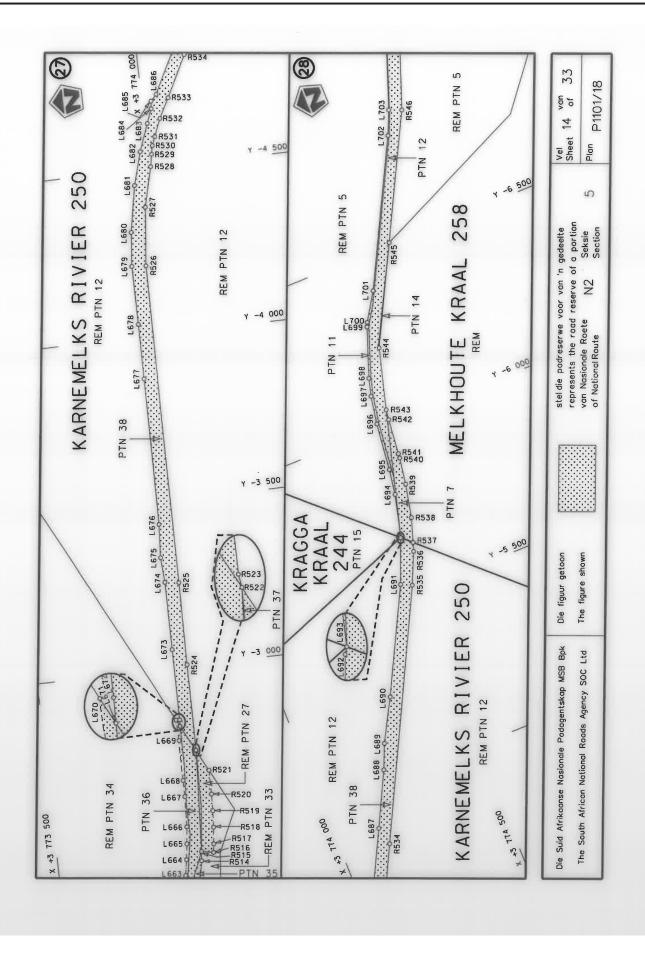

#### **DECLARATION AMENDMENT OF NATIONAL ROAD N4 SECTION 4**

AMENDMENT OF DECLARATION No. 145 OF 2008.

By virtue of section 40(1)(b) of the South African National Roads Agency Limited and the National Roads Act 1998 (Act No. 7 of 1998), I hereby amend Declaration No. 145 of 2008 by substituting it in its entirety, with the accompanying sheets 1 to 17 of Plan No. P1096/18.

(National Road N4 Section 4: Rhenosterfontein - Leeuwfontein)

MINISTER OF TRANSPORT