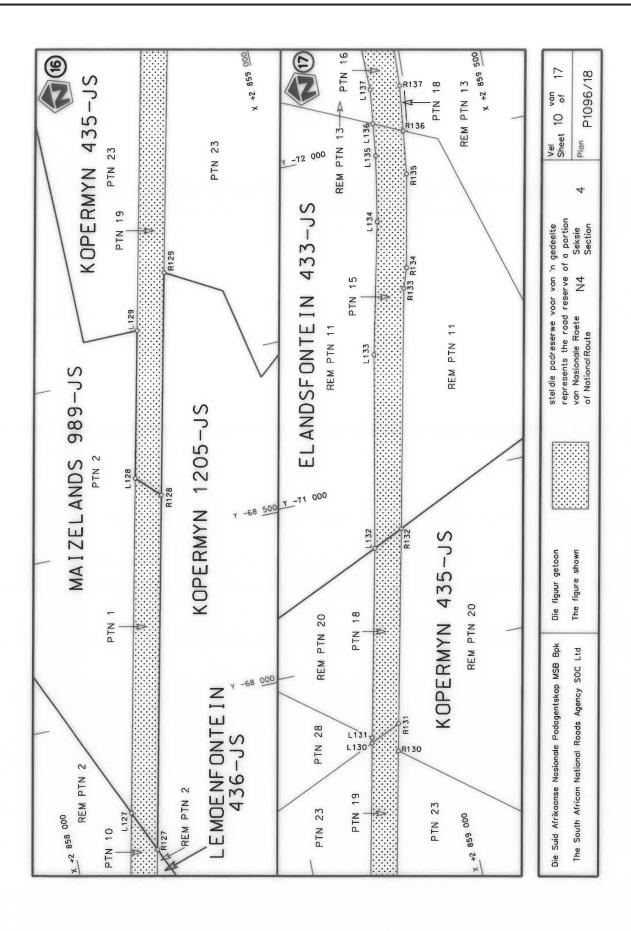

#### **DECLARATION AMENDMENT OF NATIONAL ROAD N4 SECTION 4**

AMENDMENT OF DECLARATION No. 145 OF 2008.

By virtue of section 40(1)(b) of the South African National Roads Agency Limited and the National Roads Act 1998 (Act No. 7 of 1998), I hereby amend Declaration No. 145 of 2008 by substituting it in its entirety, with the accompanying sheets 1 to 17 of Plan No. P1096/18.

(National Road N4 Section 4: Rhenosterfontein - Leeuwfontein)

MINISTER OF TRANSPORT