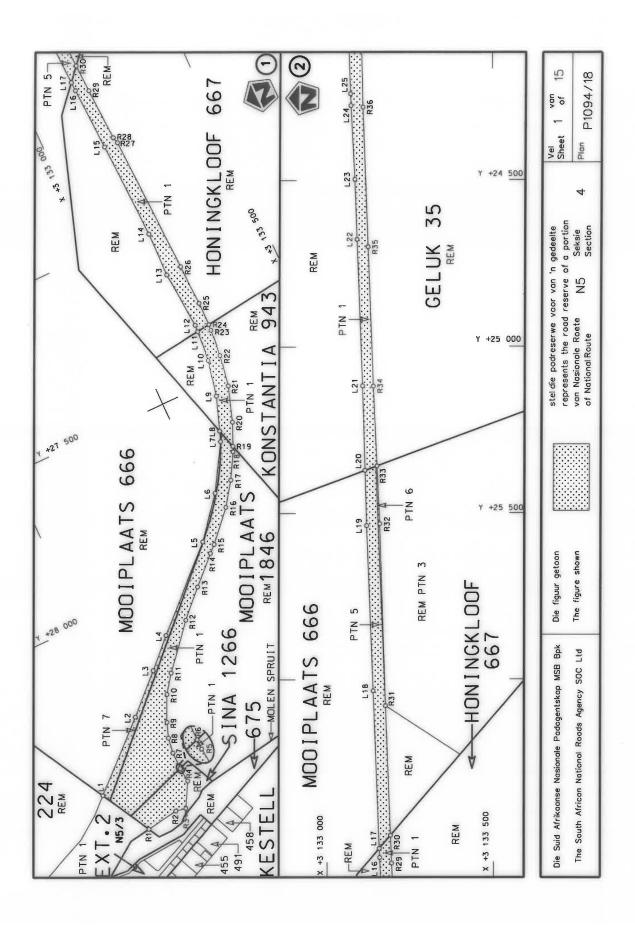

#### **DECLARATION AMENDMENT OF NATIONAL ROAD N4 SECTION 4**

AMENDMENT OF DECLARATION No. 145 OF 2008.

By virtue of section 40(1)(b) of the South African National Roads Agency Limited and the National Roads Act 1998 (Act No. 7 of 1998), I hereby amend Declaration No. 145 of 2008 by substituting it in its entirety, with the accompanying sheets 1 to 17 of Plan No. P1096/18.

(National Road N4 Section 4: Rhenosterfontein - Leeuwfontein)

MINISTER OF TRANSPORT

#### **VERKLARING WYSIGING VAN NASIONALE PAD N4 SEKSIE 4**

WYSIGING VAN VERKLARING No. 145 VAN 2008.

Kragtens Artikel 40(1)(b) van die Suid-Afrikaanse Nasionale Padagentskap Beperk en Nasionale Paaie Wet 1998 (Wet No. 7 van 1998), wysig ek hiermee Verklaring No. 145 van 2008 deur dit in sy geheel te vervang, met bygaande velle 1 tot 17 van Plan No. P1096/18.

(Nasionale Pad N4 Seksie 4: Rhenosterfontein – Leeuwfontein)

MINISTER VAN VERVOER

| PADRESERWE KOÖRDINATE / ROAD RESERVE CO-ORDINATES |                            |  |  |  |  |  |  |  |  |  |
|---------------------------------------------------|----------------------------|--|--|--|--|--|--|--|--|--|
| LINKERKANT/LEFT HAND SIDE                         | REGTERKANT/RIGHT HAND SIDE |  |  |  |  |  |  |  |  |  |
|                                                   | YG 29° Y X                 |  |  |  |  |  |  |  |  |  |
| L1                                                | R1                         |  |  |  |  |  |  |  |  |  |