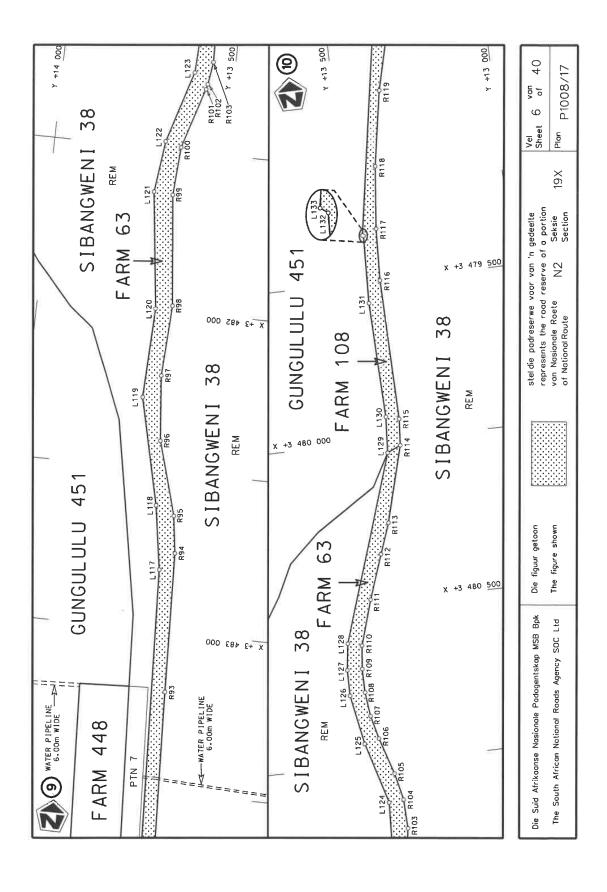

#### **DECLARATION AMENDMENT OF NATIONAL ROAD N4 SECTION 4**

AMENDMENT OF DECLARATION No. 145 OF 2008.

By virtue of section 40(1)(b) of the South African National Roads Agency Limited and the National Roads Act 1998 (Act No. 7 of 1998), I hereby amend Declaration No. 145 of 2008 by substituting it in its entirety, with the accompanying sheets 1 to 17 of Plan No. P1096/18.

(National Road N4 Section 4: Rhenosterfontein - Leeuwfontein)

MINISTER OF TRANSPORT

#### **VERKLARING WYSIGING VAN NASIONALE PAD N4 SEKSIE 4**

WYSIGING VAN VERKLARING No. 145 VAN 2008.

Kragtens Artikel 40(1)(b) van die Suid-Afrikaanse Nasionale Padagentskap Beperk en Nasionale Paaie Wet 1998 (Wet No. 7 van 1998), wysig ek hiermee Verklaring No. 145 van 2008 deur dit in sy geheel te vervang, met bygaande velle 1 tot 17 van Plan No. P1096/18.

(Nasionale Pad N4 Seksie 4: Rhenosterfontein – Leeuwfontein)

MINISTER VAN VERVOER

| PADRESERWE KOÖRDINATE / ROAD RESERVE CO-ORDINATES |                            |  |  |  |  |  |  |  |  |  |
|---------------------------------------------------|----------------------------|--|--|--|--|--|--|--|--|--|
| LINKERKANT/LEFT HAND SIDE                         | REGTERKANT/RIGHT HAND SIDE |  |  |  |  |  |  |  |  |  |
|                                                   | YG 29° Y X                 |  |  |  |  |  |  |  |  |  |
| L1                                                | R1                         |  |  |  |  |  |  |  |  |  |