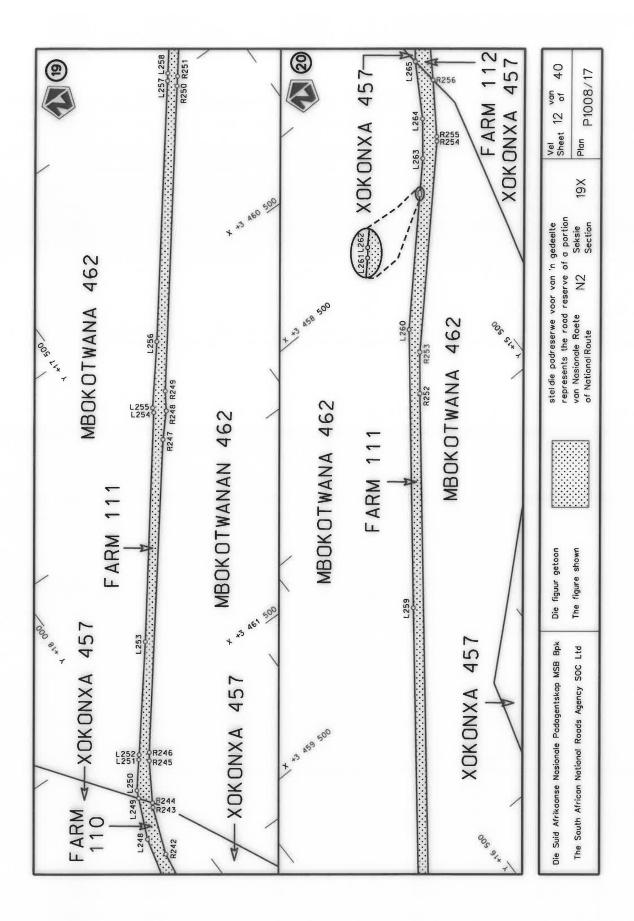

#### **DECLARATION AMENDMENT OF NATIONAL ROAD N4 SECTION 4**

AMENDMENT OF DECLARATION No. 145 OF 2008.

By virtue of section 40(1)(b) of the South African National Roads Agency Limited and the National Roads Act 1998 (Act No. 7 of 1998), I hereby amend Declaration No. 145 of 2008 by substituting it in its entirety, with the accompanying sheets 1 to 17 of Plan No. P1096/18.

(National Road N4 Section 4: Rhenosterfontein - Leeuwfontein)

MINISTER OF TRANSPORT