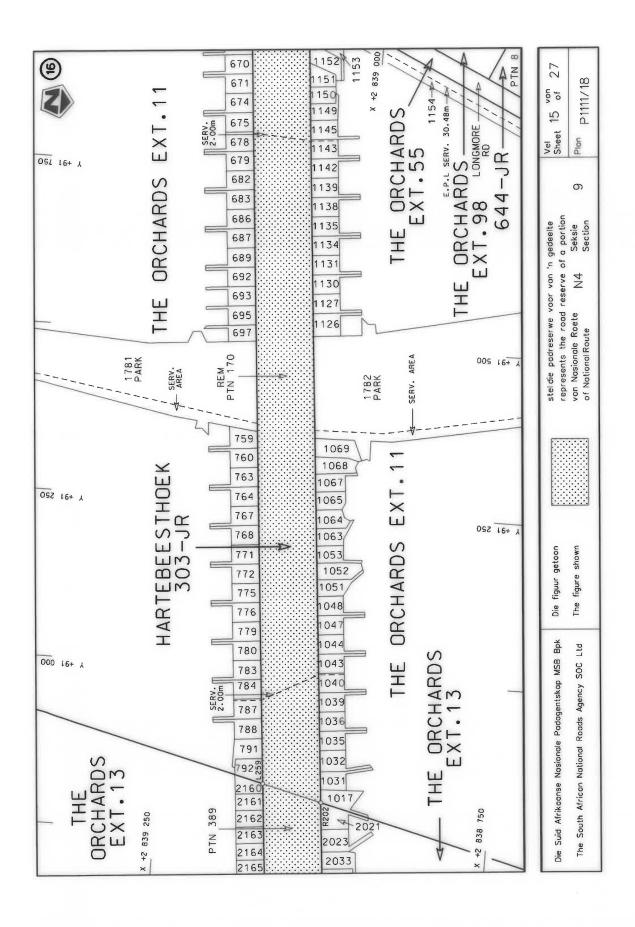

#### **DECLARATION AMENDMENT OF NATIONAL ROAD N4 SECTION 4**

AMENDMENT OF DECLARATION No. 145 OF 2008.

By virtue of section 40(1)(b) of the South African National Roads Agency Limited and the National Roads Act 1998 (Act No. 7 of 1998), I hereby amend Declaration No. 145 of 2008 by substituting it in its entirety, with the accompanying sheets 1 to 17 of Plan No. P1096/18.

(National Road N4 Section 4: Rhenosterfontein - Leeuwfontein)

MINISTER OF TRANSPORT