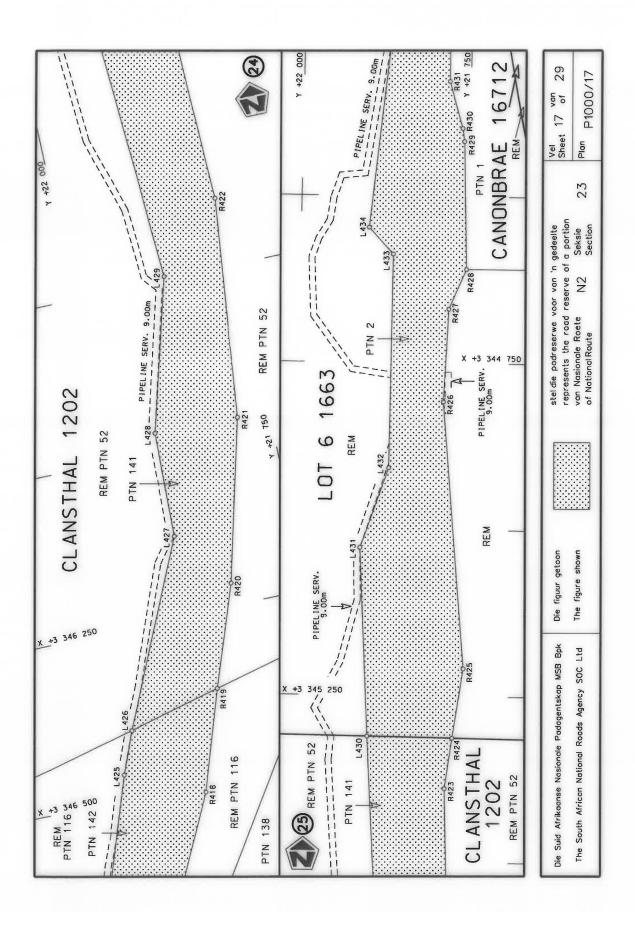

#### **DECLARATION AMENDMENT OF NATIONAL ROAD N4 SECTION 4**

AMENDMENT OF DECLARATION No. 145 OF 2008.

By virtue of section 40(1)(b) of the South African National Roads Agency Limited and the National Roads Act 1998 (Act No. 7 of 1998), I hereby amend Declaration No. 145 of 2008 by substituting it in its entirety, with the accompanying sheets 1 to 17 of Plan No. P1096/18.

(National Road N4 Section 4: Rhenosterfontein - Leeuwfontein)

MINISTER OF TRANSPORT