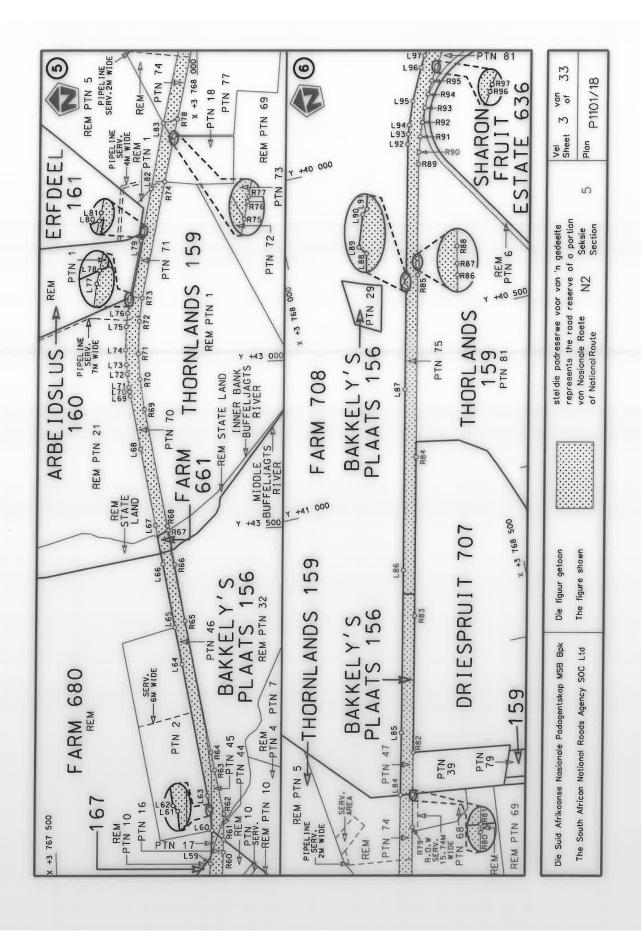

#### **DECLARATION AMENDMENT OF NATIONAL ROAD N4 SECTION 4**

AMENDMENT OF DECLARATION No. 145 OF 2008.

By virtue of section 40(1)(b) of the South African National Roads Agency Limited and the National Roads Act 1998 (Act No. 7 of 1998), I hereby amend Declaration No. 145 of 2008 by substituting it in its entirety, with the accompanying sheets 1 to 17 of Plan No. P1096/18.

(National Road N4 Section 4: Rhenosterfontein - Leeuwfontein)

MINISTER OF TRANSPORT