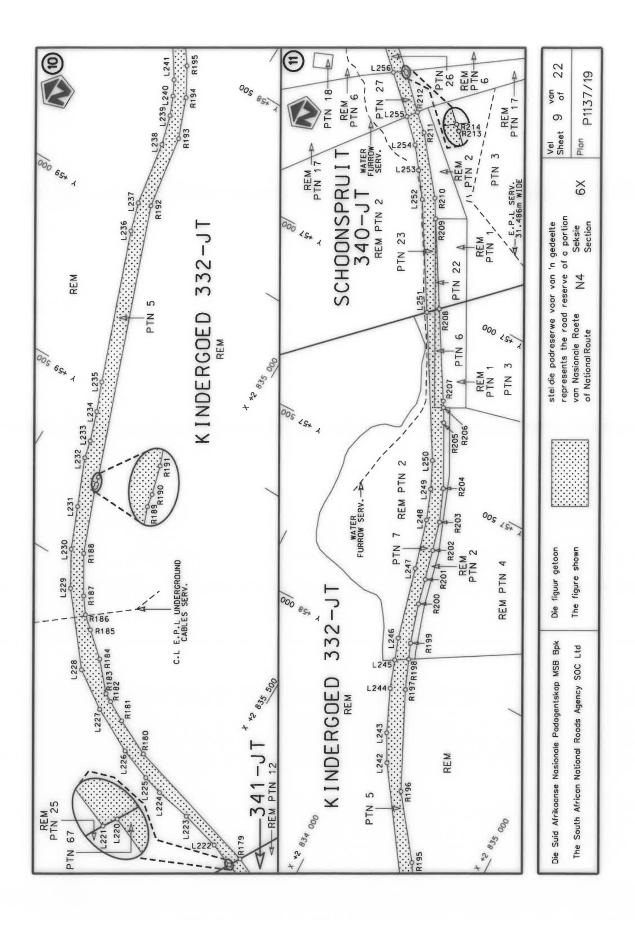

#### **DECLARATION AMENDMENT OF NATIONAL ROAD N4 SECTION 4**

AMENDMENT OF DECLARATION No. 145 OF 2008.

By virtue of section 40(1)(b) of the South African National Roads Agency Limited and the National Roads Act 1998 (Act No. 7 of 1998), I hereby amend Declaration No. 145 of 2008 by substituting it in its entirety, with the accompanying sheets 1 to 17 of Plan No. P1096/18.

(National Road N4 Section 4: Rhenosterfontein - Leeuwfontein)

MINISTER OF TRANSPORT