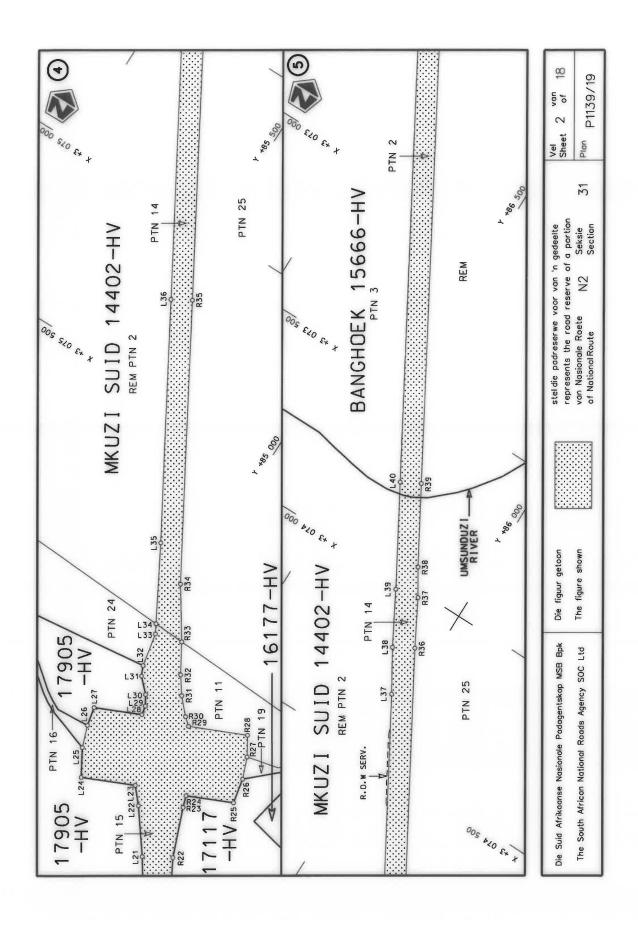

#### **DECLARATION AMENDMENT OF NATIONAL ROAD N4 SECTION 4**

AMENDMENT OF DECLARATION No. 145 OF 2008.

By virtue of section 40(1)(b) of the South African National Roads Agency Limited and the National Roads Act 1998 (Act No. 7 of 1998), I hereby amend Declaration No. 145 of 2008 by substituting it in its entirety, with the accompanying sheets 1 to 17 of Plan No. P1096/18.

(National Road N4 Section 4: Rhenosterfontein - Leeuwfontein)

MINISTER OF TRANSPORT