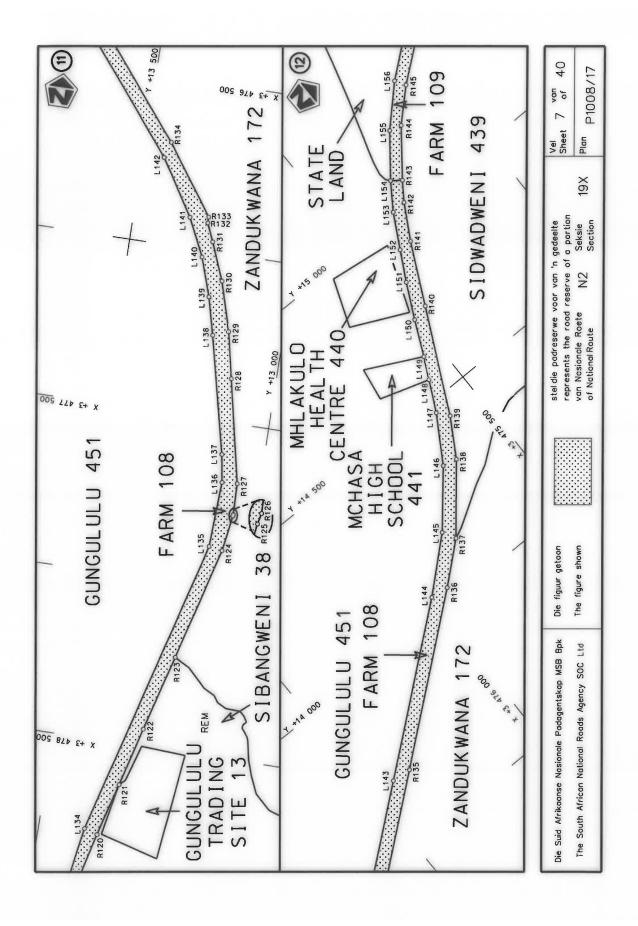

#### **DECLARATION AMENDMENT OF NATIONAL ROAD N4 SECTION 4**

AMENDMENT OF DECLARATION No. 145 OF 2008.

By virtue of section 40(1)(b) of the South African National Roads Agency Limited and the National Roads Act 1998 (Act No. 7 of 1998), I hereby amend Declaration No. 145 of 2008 by substituting it in its entirety, with the accompanying sheets 1 to 17 of Plan No. P1096/18.

(National Road N4 Section 4: Rhenosterfontein - Leeuwfontein)

MINISTER OF TRANSPORT

#### **VERKLARING WYSIGING VAN NASIONALE PAD N4 SEKSIE 4**

WYSIGING VAN VERKLARING No. 145 VAN 2008.

Kragtens Artikel 40(1)(b) van die Suid-Afrikaanse Nasionale Padagentskap Beperk en Nasionale Paaie Wet 1998 (Wet No. 7 van 1998), wysig ek hiermee Verklaring No. 145 van 2008 deur dit in sy geheel te vervang, met bygaande velle 1 tot 17 van Plan No. P1096/18.

(Nasionale Pad N4 Seksie 4: Rhenosterfontein – Leeuwfontein)

MINISTER VAN VERVOER

| PADRESERWE KOÖRDINATE / ROAD RESERVE CO-ORDINATES |                            |  |  |  |  |  |  |  |  |  |
|---------------------------------------------------|----------------------------|--|--|--|--|--|--|--|--|--|
| LINKERKANT/LEFT HAND SIDE                         | REGTERKANT/RIGHT HAND SIDE |  |  |  |  |  |  |  |  |  |
|                                                   | YG 29° Y X                 |  |  |  |  |  |  |  |  |  |
| L1                                                | R1                         |  |  |  |  |  |  |  |  |  |