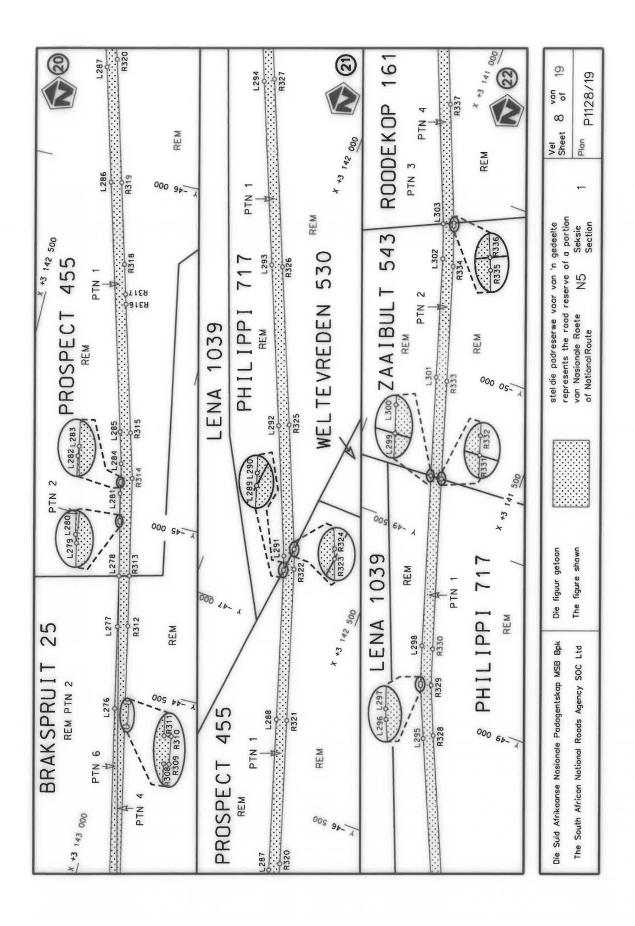

#### **DECLARATION AMENDMENT OF NATIONAL ROAD N4 SECTION 4**

AMENDMENT OF DECLARATION No. 145 OF 2008.

By virtue of section 40(1)(b) of the South African National Roads Agency Limited and the National Roads Act 1998 (Act No. 7 of 1998), I hereby amend Declaration No. 145 of 2008 by substituting it in its entirety, with the accompanying sheets 1 to 17 of Plan No. P1096/18.

(National Road N4 Section 4: Rhenosterfontein - Leeuwfontein)

MINISTER OF TRANSPORT