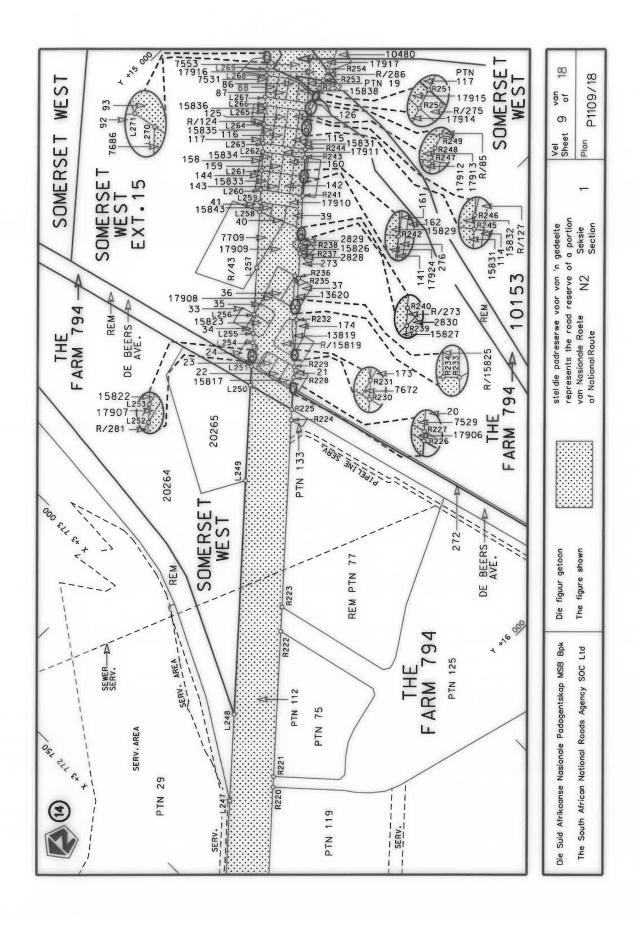

#### **DECLARATION AMENDMENT OF NATIONAL ROAD N4 SECTION 4**

AMENDMENT OF DECLARATION No. 145 OF 2008.

By virtue of section 40(1)(b) of the South African National Roads Agency Limited and the National Roads Act 1998 (Act No. 7 of 1998), I hereby amend Declaration No. 145 of 2008 by substituting it in its entirety, with the accompanying sheets 1 to 17 of Plan No. P1096/18.

(National Road N4 Section 4: Rhenosterfontein - Leeuwfontein)

MINISTER OF TRANSPORT