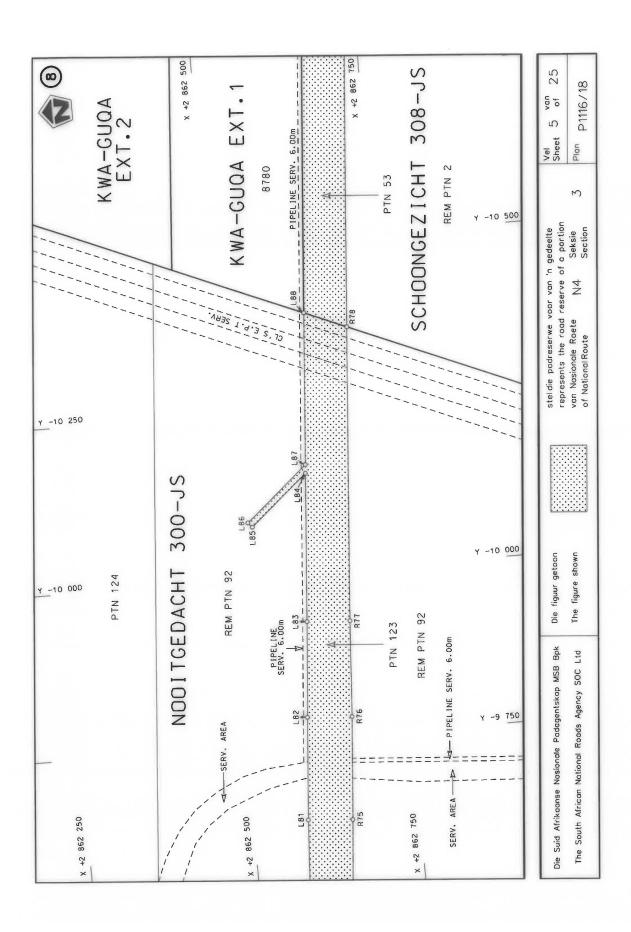

#### **DECLARATION AMENDMENT OF NATIONAL ROAD N4 SECTION 4**

AMENDMENT OF DECLARATION No. 145 OF 2008.

By virtue of section 40(1)(b) of the South African National Roads Agency Limited and the National Roads Act 1998 (Act No. 7 of 1998), I hereby amend Declaration No. 145 of 2008 by substituting it in its entirety, with the accompanying sheets 1 to 17 of Plan No. P1096/18.

(National Road N4 Section 4: Rhenosterfontein - Leeuwfontein)

MINISTER OF TRANSPORT

#### **VERKLARING WYSIGING VAN NASIONALE PAD N4 SEKSIE 4**

WYSIGING VAN VERKLARING No. 145 VAN 2008.

Kragtens Artikel 40(1)(b) van die Suid-Afrikaanse Nasionale Padagentskap Beperk en Nasionale Paaie Wet 1998 (Wet No. 7 van 1998), wysig ek hiermee Verklaring No. 145 van 2008 deur dit in sy geheel te vervang, met bygaande velle 1 tot 17 van Plan No. P1096/18.

(Nasionale Pad N4 Seksie 4: Rhenosterfontein – Leeuwfontein)

MINISTER VAN VERVOER

| PADRESERWE KOÖRDINATE / ROAD RESERVE CO-ORDINATES |                            |  |  |  |  |  |  |  |  |  |
|---------------------------------------------------|----------------------------|--|--|--|--|--|--|--|--|--|
| LINKERKANT/LEFT HAND SIDE                         | REGTERKANT/RIGHT HAND SIDE |  |  |  |  |  |  |  |  |  |
|                                                   | YG 29° Y X                 |  |  |  |  |  |  |  |  |  |
| L1                                                | R1                         |  |  |  |  |  |  |  |  |  |