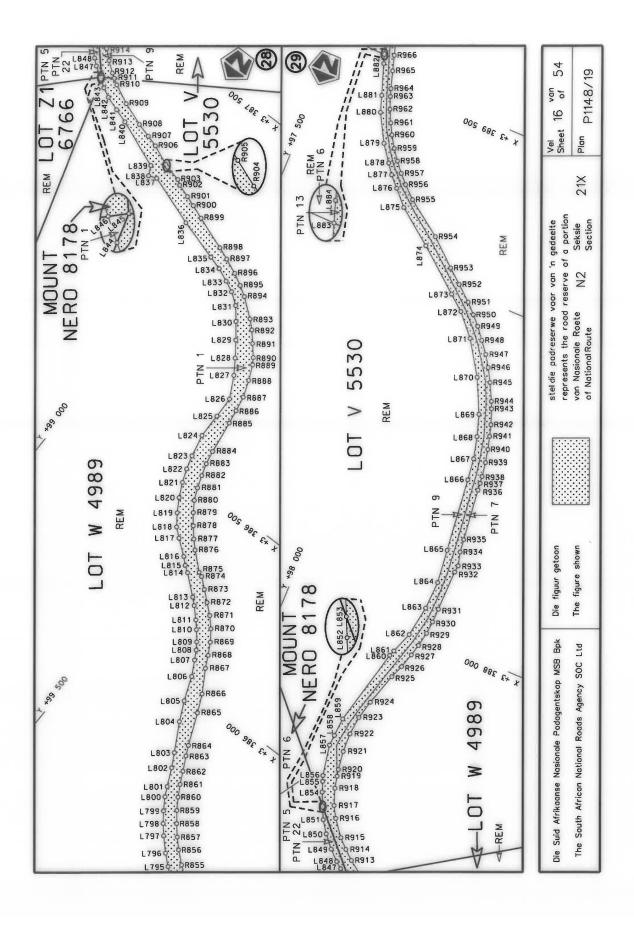

#### **DECLARATION AMENDMENT OF NATIONAL ROAD N4 SECTION 4**

AMENDMENT OF DECLARATION No. 145 OF 2008.

By virtue of section 40(1)(b) of the South African National Roads Agency Limited and the National Roads Act 1998 (Act No. 7 of 1998), I hereby amend Declaration No. 145 of 2008 by substituting it in its entirety, with the accompanying sheets 1 to 17 of Plan No. P1096/18.

(National Road N4 Section 4: Rhenosterfontein - Leeuwfontein)

MINISTER OF TRANSPORT