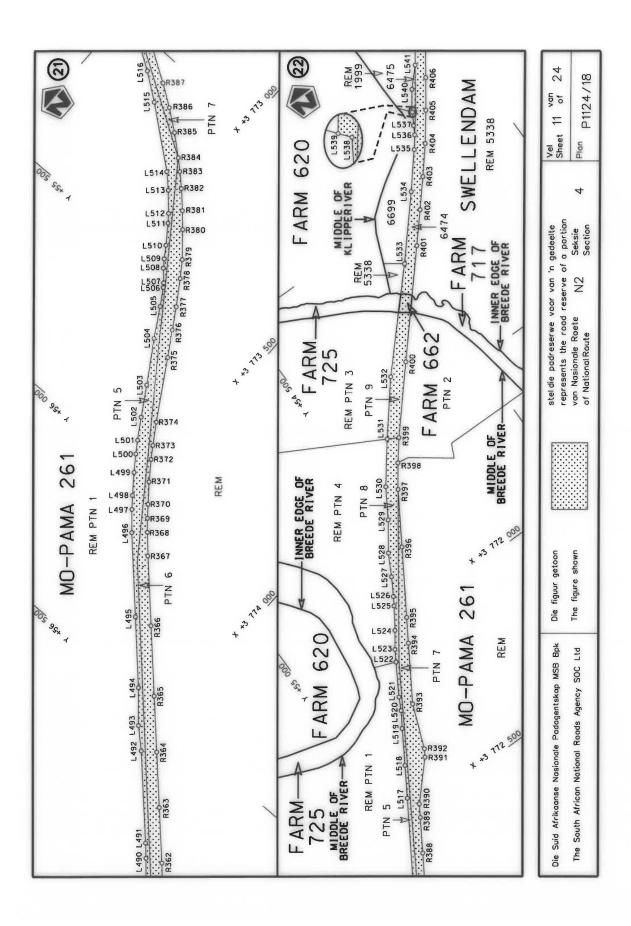

#### **DECLARATION AMENDMENT OF NATIONAL ROAD N4 SECTION 4**

AMENDMENT OF DECLARATION No. 145 OF 2008.

By virtue of section 40(1)(b) of the South African National Roads Agency Limited and the National Roads Act 1998 (Act No. 7 of 1998), I hereby amend Declaration No. 145 of 2008 by substituting it in its entirety, with the accompanying sheets 1 to 17 of Plan No. P1096/18.

(National Road N4 Section 4: Rhenosterfontein - Leeuwfontein)

MINISTER OF TRANSPORT

#### **VERKLARING WYSIGING VAN NASIONALE PAD N4 SEKSIE 4**

WYSIGING VAN VERKLARING No. 145 VAN 2008.

Kragtens Artikel 40(1)(b) van die Suid-Afrikaanse Nasionale Padagentskap Beperk en Nasionale Paaie Wet 1998 (Wet No. 7 van 1998), wysig ek hiermee Verklaring No. 145 van 2008 deur dit in sy geheel te vervang, met bygaande velle 1 tot 17 van Plan No. P1096/18.

(Nasionale Pad N4 Seksie 4: Rhenosterfontein – Leeuwfontein)

MINISTER VAN VERVOER

| PADRESERWE KOÖRDINATE / ROAD RESERVE CO-ORDINATES |                            |  |  |  |  |  |  |  |  |  |
|---------------------------------------------------|----------------------------|--|--|--|--|--|--|--|--|--|
| LINKERKANT/LEFT HAND SIDE                         | REGTERKANT/RIGHT HAND SIDE |  |  |  |  |  |  |  |  |  |
|                                                   | YG 29° Y X                 |  |  |  |  |  |  |  |  |  |
| L1                                                | R1                         |  |  |  |  |  |  |  |  |  |