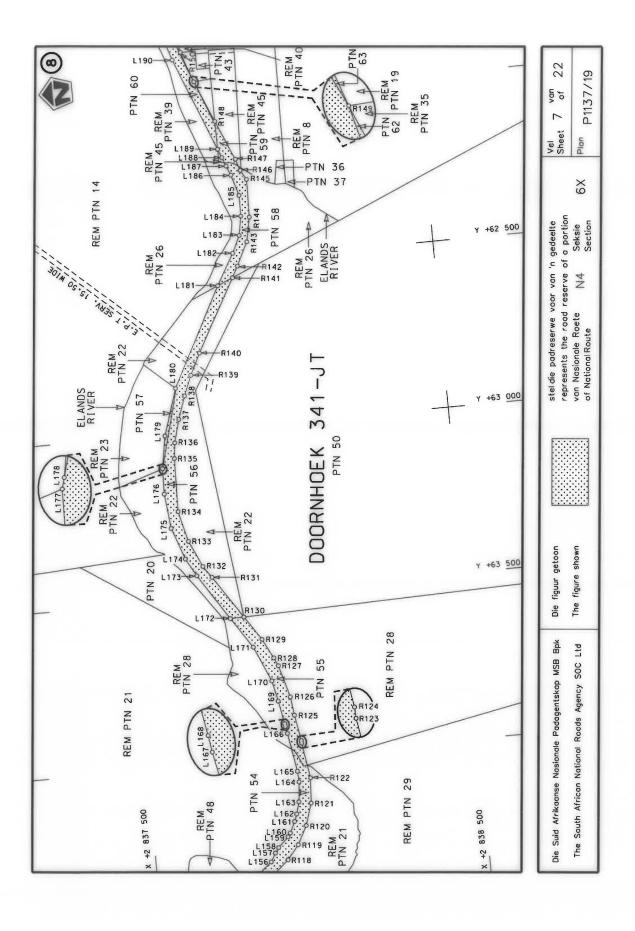

#### **DECLARATION AMENDMENT OF NATIONAL ROAD N4 SECTION 4**

AMENDMENT OF DECLARATION No. 145 OF 2008.

By virtue of section 40(1)(b) of the South African National Roads Agency Limited and the National Roads Act 1998 (Act No. 7 of 1998), I hereby amend Declaration No. 145 of 2008 by substituting it in its entirety, with the accompanying sheets 1 to 17 of Plan No. P1096/18.

(National Road N4 Section 4: Rhenosterfontein - Leeuwfontein)

MINISTER OF TRANSPORT