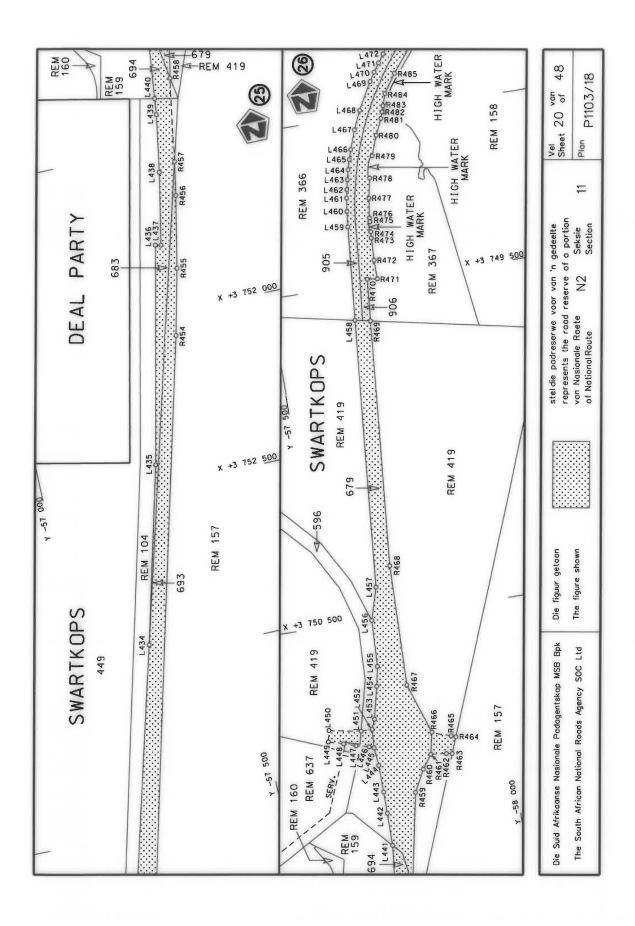

#### **DECLARATION AMENDMENT OF NATIONAL ROAD N4 SECTION 4**

AMENDMENT OF DECLARATION No. 145 OF 2008.

By virtue of section 40(1)(b) of the South African National Roads Agency Limited and the National Roads Act 1998 (Act No. 7 of 1998), I hereby amend Declaration No. 145 of 2008 by substituting it in its entirety, with the accompanying sheets 1 to 17 of Plan No. P1096/18.

(National Road N4 Section 4: Rhenosterfontein - Leeuwfontein)

MINISTER OF TRANSPORT