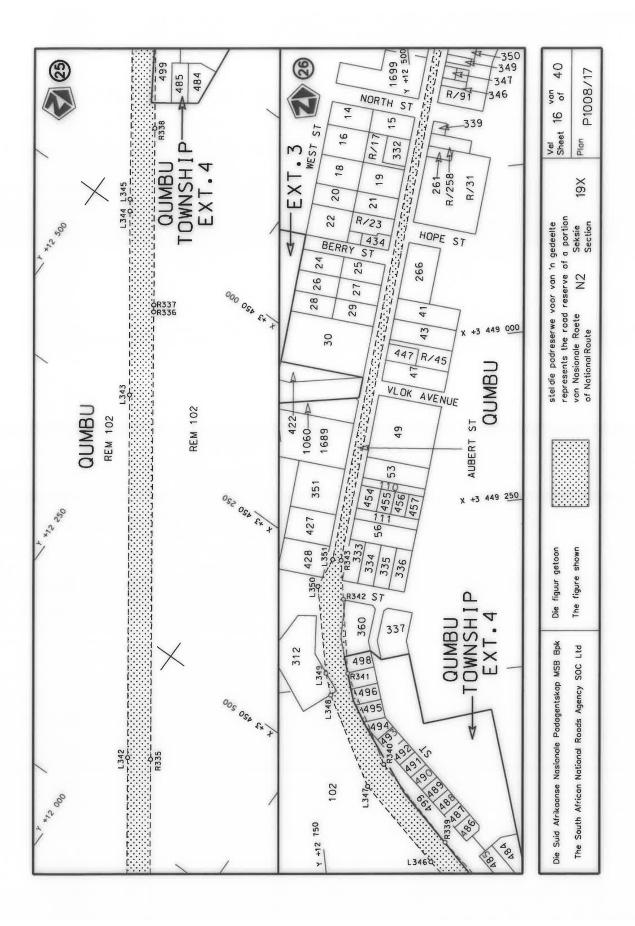

#### **DECLARATION AMENDMENT OF NATIONAL ROAD N4 SECTION 4**

AMENDMENT OF DECLARATION No. 145 OF 2008.

By virtue of section 40(1)(b) of the South African National Roads Agency Limited and the National Roads Act 1998 (Act No. 7 of 1998), I hereby amend Declaration No. 145 of 2008 by substituting it in its entirety, with the accompanying sheets 1 to 17 of Plan No. P1096/18.

(National Road N4 Section 4: Rhenosterfontein - Leeuwfontein)

MINISTER OF TRANSPORT