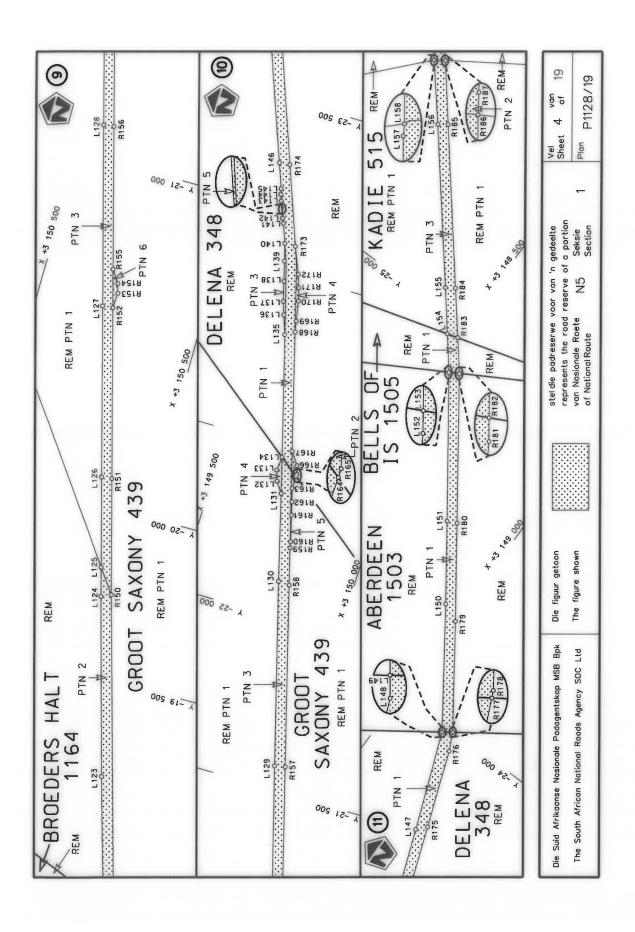

#### **DECLARATION AMENDMENT OF NATIONAL ROAD N4 SECTION 4**

AMENDMENT OF DECLARATION No. 145 OF 2008.

By virtue of section 40(1)(b) of the South African National Roads Agency Limited and the National Roads Act 1998 (Act No. 7 of 1998), I hereby amend Declaration No. 145 of 2008 by substituting it in its entirety, with the accompanying sheets 1 to 17 of Plan No. P1096/18.

(National Road N4 Section 4: Rhenosterfontein - Leeuwfontein)

MINISTER OF TRANSPORT

#### **VERKLARING WYSIGING VAN NASIONALE PAD N4 SEKSIE 4**

WYSIGING VAN VERKLARING No. 145 VAN 2008.

Kragtens Artikel 40(1)(b) van die Suid-Afrikaanse Nasionale Padagentskap Beperk en Nasionale Paaie Wet 1998 (Wet No. 7 van 1998), wysig ek hiermee Verklaring No. 145 van 2008 deur dit in sy geheel te vervang, met bygaande velle 1 tot 17 van Plan No. P1096/18.

(Nasionale Pad N4 Seksie 4: Rhenosterfontein – Leeuwfontein)

MINISTER VAN VERVOER

| PADRESERWE KOÖRDINATE / ROAD RESERVE CO-ORDINATES |                            |  |  |  |  |  |  |  |  |  |
|---------------------------------------------------|----------------------------|--|--|--|--|--|--|--|--|--|
| LINKERKANT/LEFT HAND SIDE                         | REGTERKANT/RIGHT HAND SIDE |  |  |  |  |  |  |  |  |  |
|                                                   | YG 29° Y X                 |  |  |  |  |  |  |  |  |  |
| L1                                                | R1                         |  |  |  |  |  |  |  |  |  |