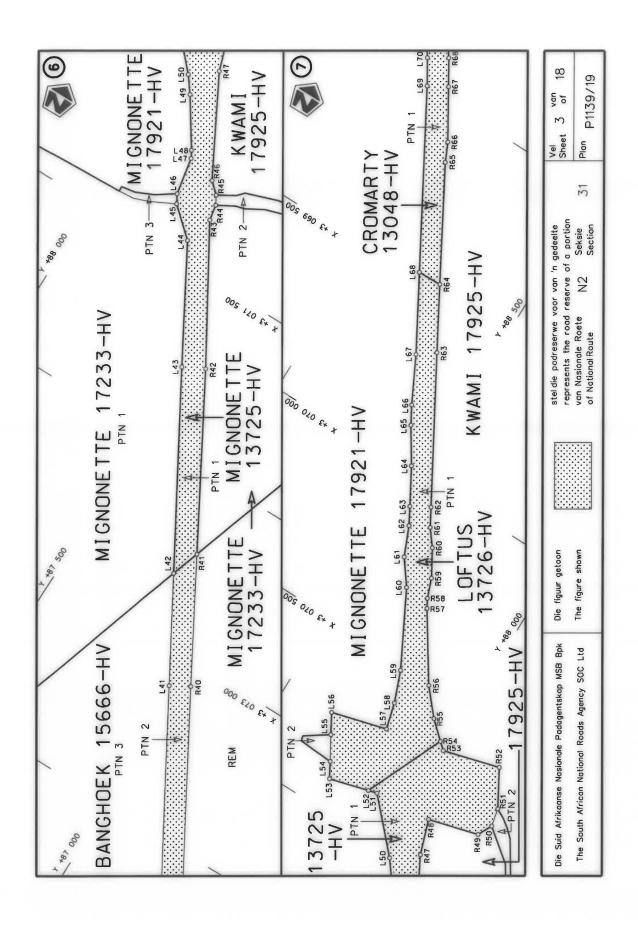

#### **DECLARATION AMENDMENT OF NATIONAL ROAD N4 SECTION 4**

AMENDMENT OF DECLARATION No. 145 OF 2008.

By virtue of section 40(1)(b) of the South African National Roads Agency Limited and the National Roads Act 1998 (Act No. 7 of 1998), I hereby amend Declaration No. 145 of 2008 by substituting it in its entirety, with the accompanying sheets 1 to 17 of Plan No. P1096/18.

(National Road N4 Section 4: Rhenosterfontein - Leeuwfontein)

MINISTER OF TRANSPORT

#### **VERKLARING WYSIGING VAN NASIONALE PAD N4 SEKSIE 4**

WYSIGING VAN VERKLARING No. 145 VAN 2008.

Kragtens Artikel 40(1)(b) van die Suid-Afrikaanse Nasionale Padagentskap Beperk en Nasionale Paaie Wet 1998 (Wet No. 7 van 1998), wysig ek hiermee Verklaring No. 145 van 2008 deur dit in sy geheel te vervang, met bygaande velle 1 tot 17 van Plan No. P1096/18.

(Nasionale Pad N4 Seksie 4: Rhenosterfontein – Leeuwfontein)

MINISTER VAN VERVOER

| PADRESERWE KOÖRDINATE / ROAD RESERVE CO-ORDINATES |                            |  |  |  |  |  |  |  |  |  |
|---------------------------------------------------|----------------------------|--|--|--|--|--|--|--|--|--|
| LINKERKANT/LEFT HAND SIDE                         | REGTERKANT/RIGHT HAND SIDE |  |  |  |  |  |  |  |  |  |
|                                                   | YG 29° Y X                 |  |  |  |  |  |  |  |  |  |
| L1                                                | R1                         |  |  |  |  |  |  |  |  |  |