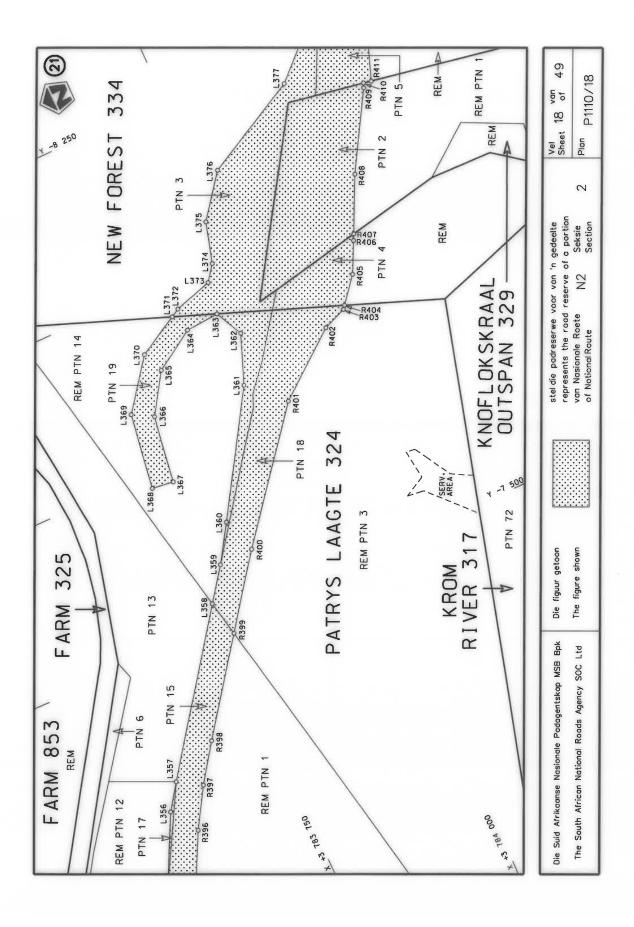

#### **DECLARATION AMENDMENT OF NATIONAL ROAD N4 SECTION 4**

AMENDMENT OF DECLARATION No. 145 OF 2008.

By virtue of section 40(1)(b) of the South African National Roads Agency Limited and the National Roads Act 1998 (Act No. 7 of 1998), I hereby amend Declaration No. 145 of 2008 by substituting it in its entirety, with the accompanying sheets 1 to 17 of Plan No. P1096/18.

(National Road N4 Section 4: Rhenosterfontein - Leeuwfontein)

MINISTER OF TRANSPORT