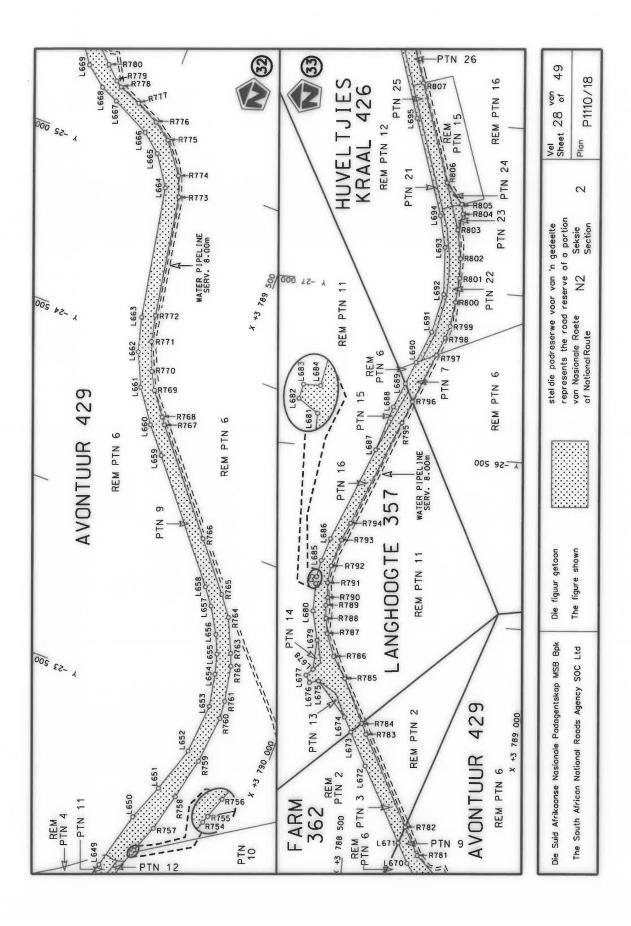

#### **DECLARATION AMENDMENT OF NATIONAL ROAD N4 SECTION 4**

AMENDMENT OF DECLARATION No. 145 OF 2008.

By virtue of section 40(1)(b) of the South African National Roads Agency Limited and the National Roads Act 1998 (Act No. 7 of 1998), I hereby amend Declaration No. 145 of 2008 by substituting it in its entirety, with the accompanying sheets 1 to 17 of Plan No. P1096/18.

(National Road N4 Section 4: Rhenosterfontein - Leeuwfontein)

MINISTER OF TRANSPORT