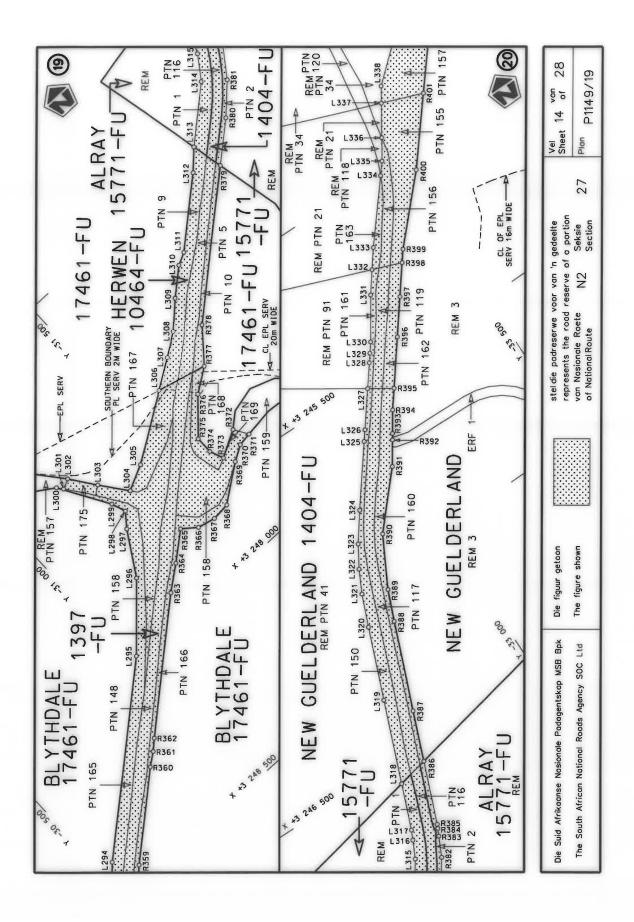

#### **DECLARATION AMENDMENT OF NATIONAL ROAD N4 SECTION 4**

AMENDMENT OF DECLARATION No. 145 OF 2008.

By virtue of section 40(1)(b) of the South African National Roads Agency Limited and the National Roads Act 1998 (Act No. 7 of 1998), I hereby amend Declaration No. 145 of 2008 by substituting it in its entirety, with the accompanying sheets 1 to 17 of Plan No. P1096/18.

(National Road N4 Section 4: Rhenosterfontein - Leeuwfontein)

MINISTER OF TRANSPORT