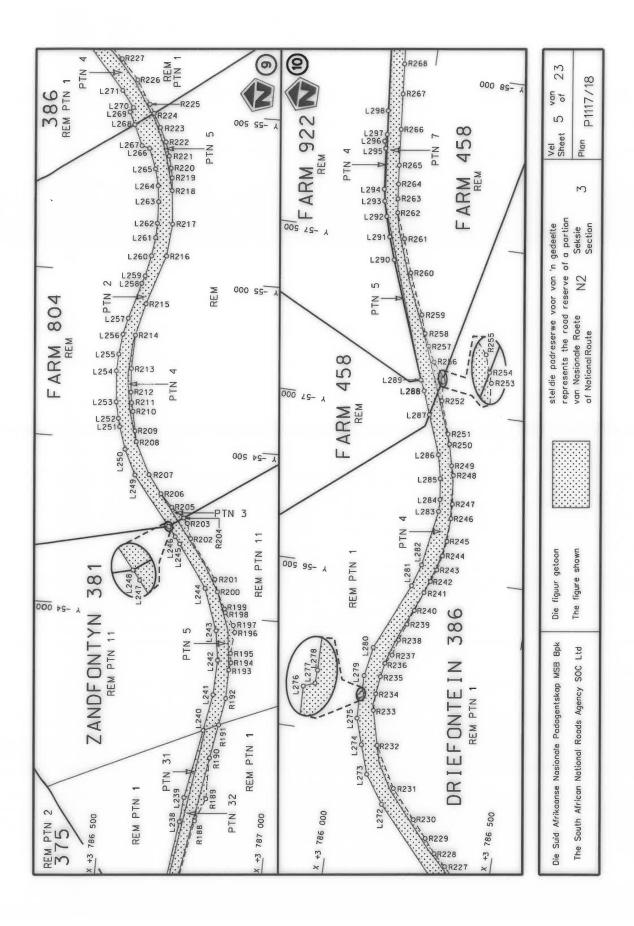

#### **DECLARATION AMENDMENT OF NATIONAL ROAD N4 SECTION 4**

AMENDMENT OF DECLARATION No. 145 OF 2008.

By virtue of section 40(1)(b) of the South African National Roads Agency Limited and the National Roads Act 1998 (Act No. 7 of 1998), I hereby amend Declaration No. 145 of 2008 by substituting it in its entirety, with the accompanying sheets 1 to 17 of Plan No. P1096/18.

(National Road N4 Section 4: Rhenosterfontein - Leeuwfontein)

MINISTER OF TRANSPORT