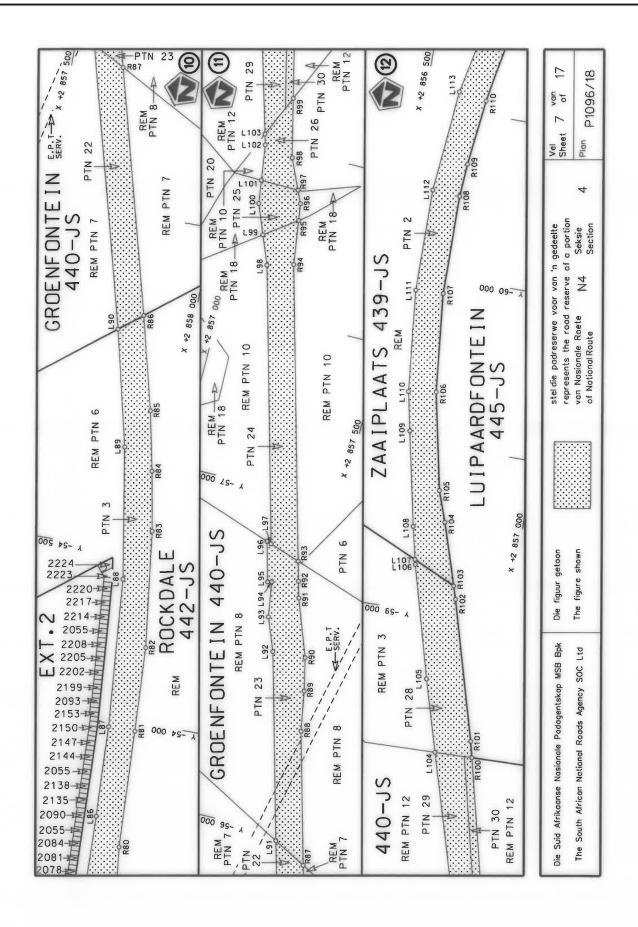

#### **DECLARATION AMENDMENT OF NATIONAL ROAD N4 SECTION 4**

AMENDMENT OF DECLARATION No. 145 OF 2008.

By virtue of section 40(1)(b) of the South African National Roads Agency Limited and the National Roads Act 1998 (Act No. 7 of 1998), I hereby amend Declaration No. 145 of 2008 by substituting it in its entirety, with the accompanying sheets 1 to 17 of Plan No. P1096/18.

(National Road N4 Section 4: Rhenosterfontein - Leeuwfontein)

MINISTER OF TRANSPORT