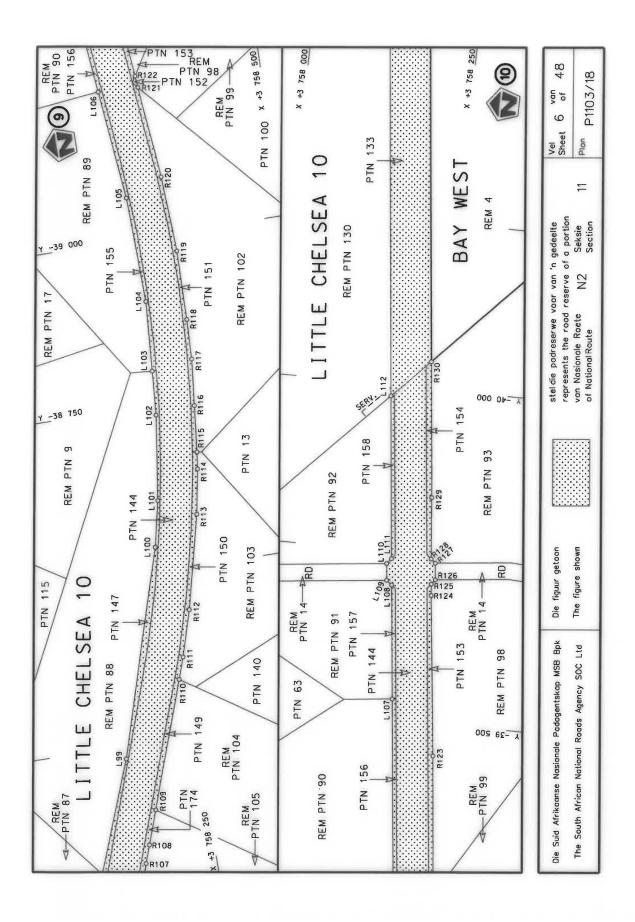

#### **DECLARATION AMENDMENT OF NATIONAL ROAD N4 SECTION 4**

AMENDMENT OF DECLARATION No. 145 OF 2008.

By virtue of section 40(1)(b) of the South African National Roads Agency Limited and the National Roads Act 1998 (Act No. 7 of 1998), I hereby amend Declaration No. 145 of 2008 by substituting it in its entirety, with the accompanying sheets 1 to 17 of Plan No. P1096/18.

(National Road N4 Section 4: Rhenosterfontein - Leeuwfontein)

MINISTER OF TRANSPORT

#### **VERKLARING WYSIGING VAN NASIONALE PAD N4 SEKSIE 4**

WYSIGING VAN VERKLARING No. 145 VAN 2008.

Kragtens Artikel 40(1)(b) van die Suid-Afrikaanse Nasionale Padagentskap Beperk en Nasionale Paaie Wet 1998 (Wet No. 7 van 1998), wysig ek hiermee Verklaring No. 145 van 2008 deur dit in sy geheel te vervang, met bygaande velle 1 tot 17 van Plan No. P1096/18.

(Nasionale Pad N4 Seksie 4: Rhenosterfontein – Leeuwfontein)

MINISTER VAN VERVOER

| PADRESERWE KOÖRDINATE / ROAD RESERVE CO-ORDINATES |                            |  |  |  |  |  |  |  |  |  |
|---------------------------------------------------|----------------------------|--|--|--|--|--|--|--|--|--|
| LINKERKANT/LEFT HAND SIDE                         | REGTERKANT/RIGHT HAND SIDE |  |  |  |  |  |  |  |  |  |
|                                                   | YG 29° Y X                 |  |  |  |  |  |  |  |  |  |
| L1                                                | R1                         |  |  |  |  |  |  |  |  |  |