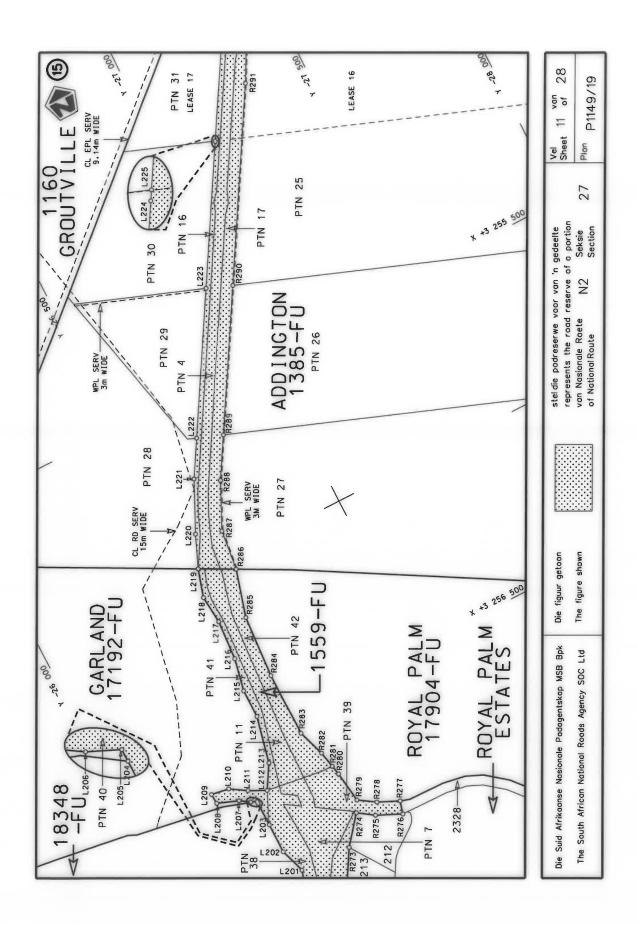

#### **DECLARATION AMENDMENT OF NATIONAL ROAD N4 SECTION 4**

AMENDMENT OF DECLARATION No. 145 OF 2008.

By virtue of section 40(1)(b) of the South African National Roads Agency Limited and the National Roads Act 1998 (Act No. 7 of 1998), I hereby amend Declaration No. 145 of 2008 by substituting it in its entirety, with the accompanying sheets 1 to 17 of Plan No. P1096/18.

(National Road N4 Section 4: Rhenosterfontein - Leeuwfontein)

MINISTER OF TRANSPORT