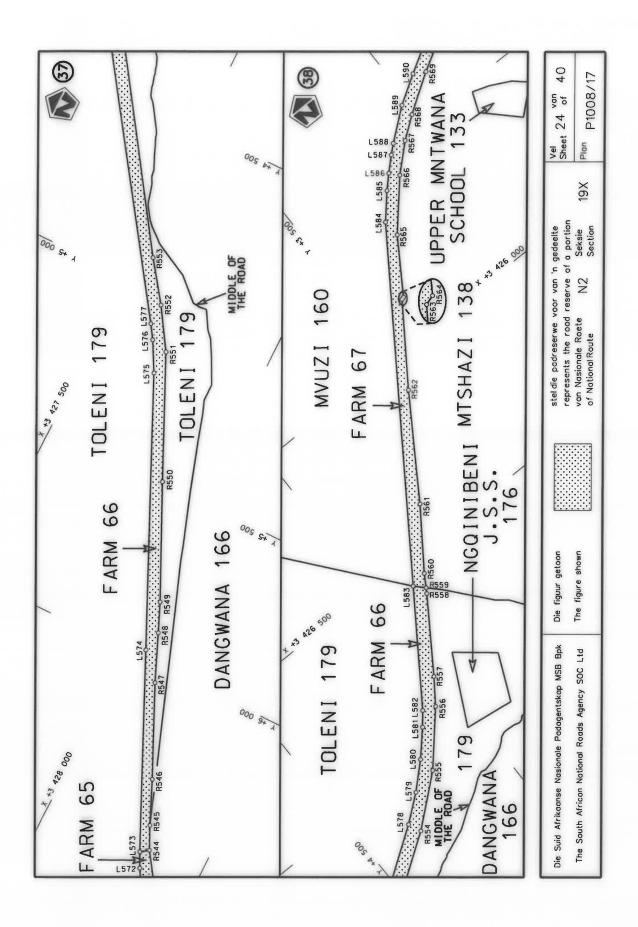

#### **DECLARATION AMENDMENT OF NATIONAL ROAD N4 SECTION 4**

AMENDMENT OF DECLARATION No. 145 OF 2008.

By virtue of section 40(1)(b) of the South African National Roads Agency Limited and the National Roads Act 1998 (Act No. 7 of 1998), I hereby amend Declaration No. 145 of 2008 by substituting it in its entirety, with the accompanying sheets 1 to 17 of Plan No. P1096/18.

(National Road N4 Section 4: Rhenosterfontein - Leeuwfontein)

MINISTER OF TRANSPORT