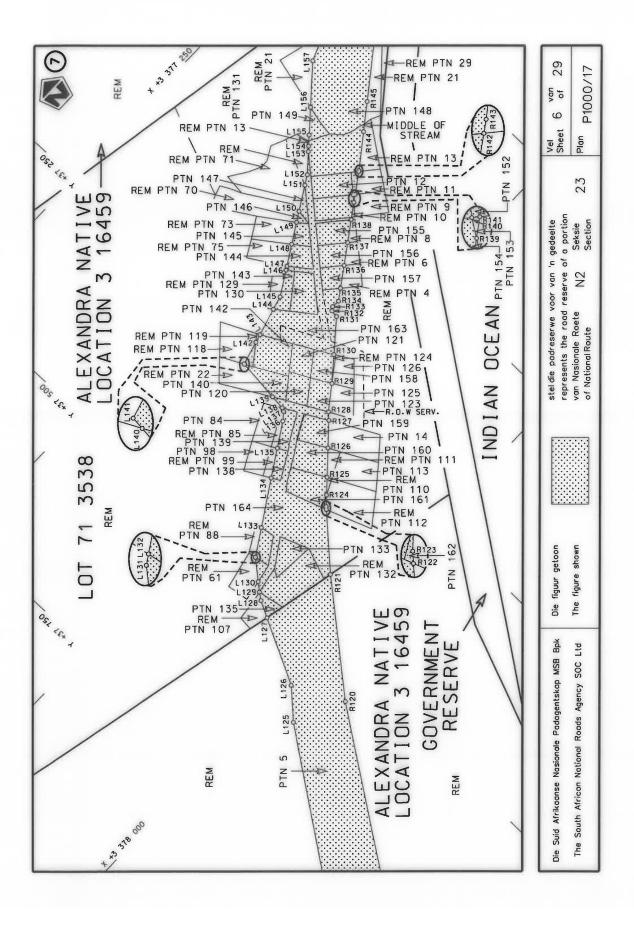

#### **DECLARATION AMENDMENT OF NATIONAL ROAD N4 SECTION 4**

AMENDMENT OF DECLARATION No. 145 OF 2008.

By virtue of section 40(1)(b) of the South African National Roads Agency Limited and the National Roads Act 1998 (Act No. 7 of 1998), I hereby amend Declaration No. 145 of 2008 by substituting it in its entirety, with the accompanying sheets 1 to 17 of Plan No. P1096/18.

(National Road N4 Section 4: Rhenosterfontein - Leeuwfontein)

MINISTER OF TRANSPORT