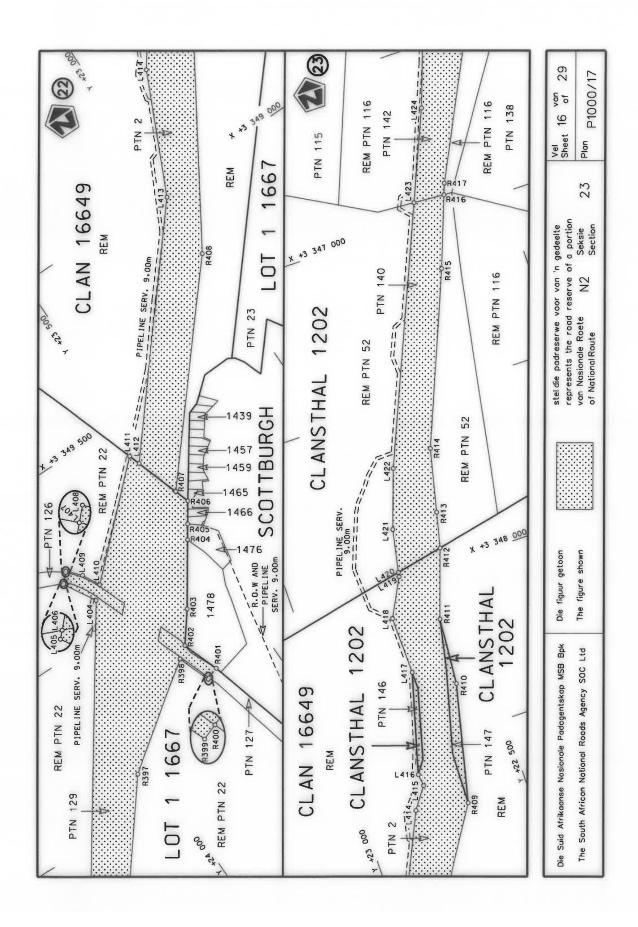

#### **DECLARATION AMENDMENT OF NATIONAL ROAD N4 SECTION 4**

AMENDMENT OF DECLARATION No. 145 OF 2008.

By virtue of section 40(1)(b) of the South African National Roads Agency Limited and the National Roads Act 1998 (Act No. 7 of 1998), I hereby amend Declaration No. 145 of 2008 by substituting it in its entirety, with the accompanying sheets 1 to 17 of Plan No. P1096/18.

(National Road N4 Section 4: Rhenosterfontein - Leeuwfontein)

MINISTER OF TRANSPORT