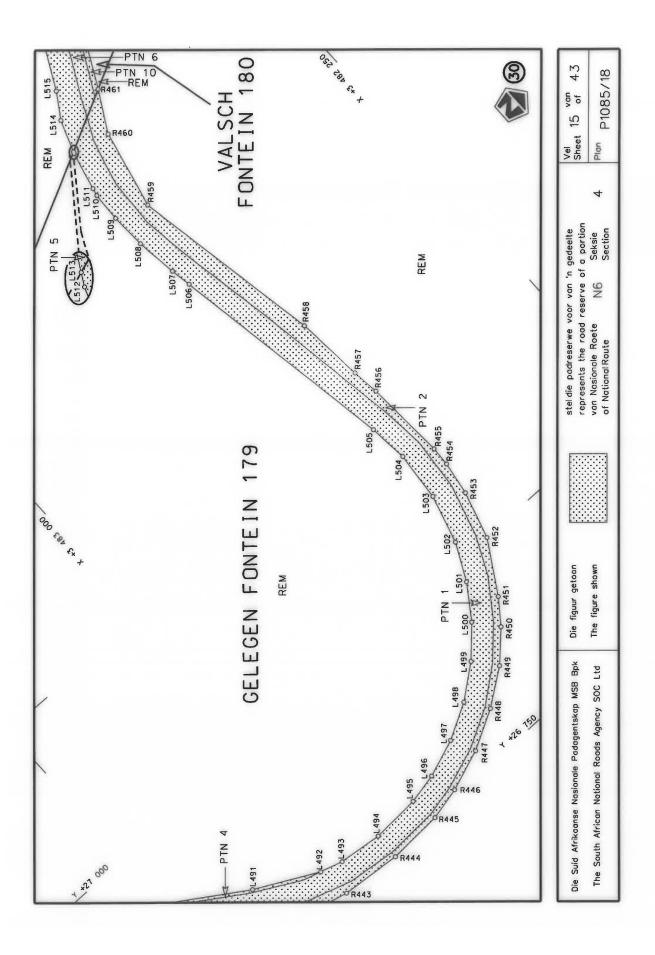

## **DECLARATION AMENDMENT OF NATIONAL ROAD N8 SECTION 11**

AMENDMENT OF DECLARATION No. 192 OF 2009.

By virtue of Section 40 (1)(b) of The South African National Roads Agency Limited and National Roads Act, 1998 (Act No. 7 of 1998), I hereby amend Declaration No. 192 of 2009 by substituting it in its entirety with the accompanying sheets 1 to 20 of Plan No. P1140/19.

(National Road N8 Section 11: Bloemfontein - Thaba Nchu)

MINISTER OF TRANSPORT