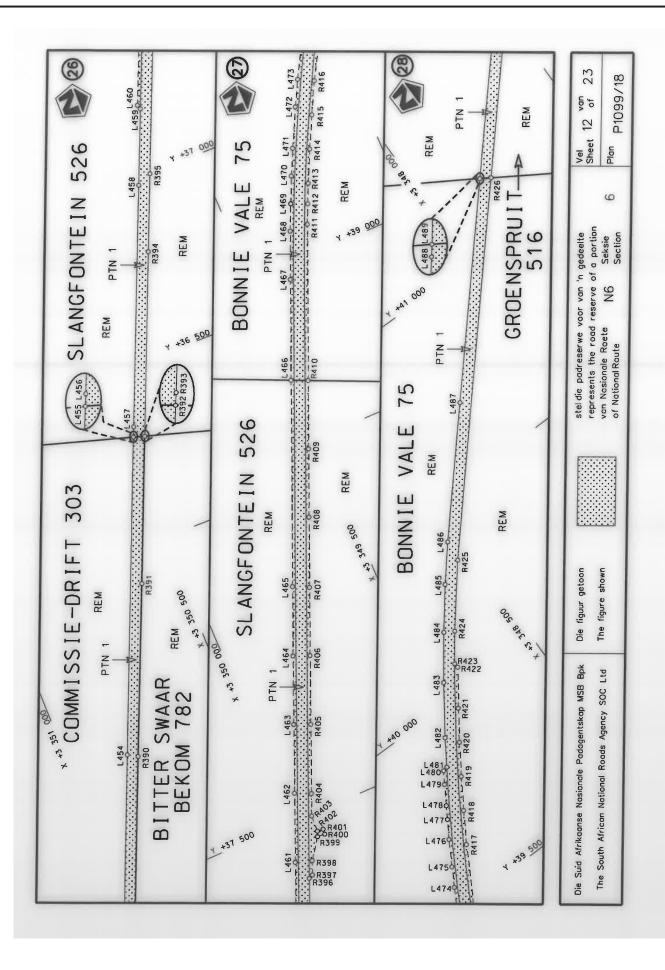

## **DECLARATION AMENDMENT OF NATIONAL ROAD N8 SECTION 11**

AMENDMENT OF DECLARATION No. 192 OF 2009.

By virtue of Section 40 (1)(b) of The South African National Roads Agency Limited and National Roads Act, 1998 (Act No. 7 of 1998), I hereby amend Declaration No. 192 of 2009 by substituting it in its entirety with the accompanying sheets 1 to 20 of Plan No. P1140/19.

(National Road N8 Section 11: Bloemfontein - Thaba Nchu)

MINISTER OF TRANSPORT