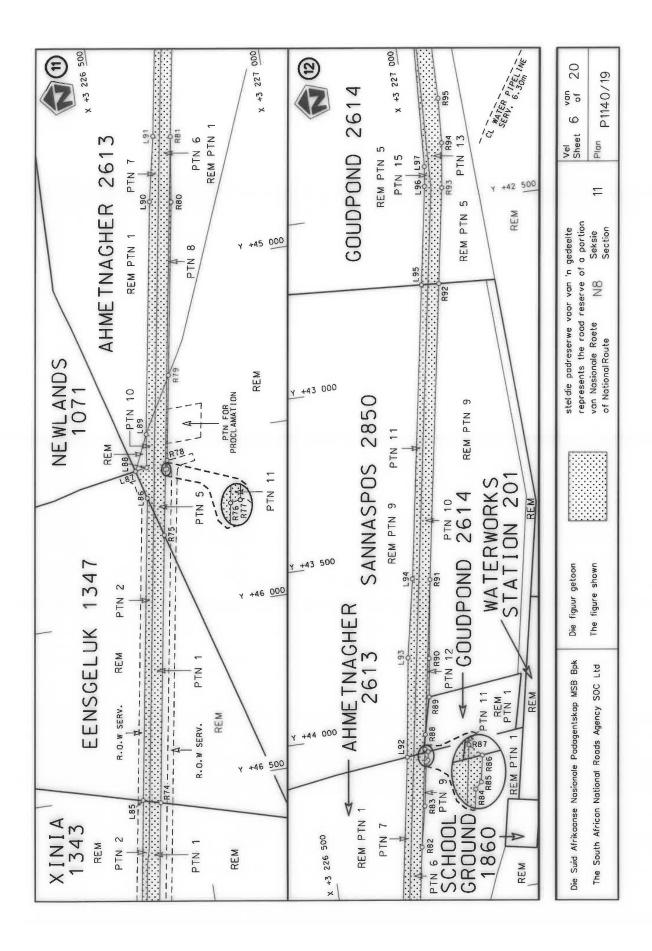

## **DECLARATION AMENDMENT OF NATIONAL ROAD N8 SECTION 11**

AMENDMENT OF DECLARATION No. 192 OF 2009.

By virtue of Section 40 (1)(b) of The South African National Roads Agency Limited and National Roads Act, 1998 (Act No. 7 of 1998), I hereby amend Declaration No. 192 of 2009 by substituting it in its entirety with the accompanying sheets 1 to 20 of Plan No. P1140/19.

(National Road N8 Section 11: Bloemfontein - Thaba Nchu)

MINISTER OF TRANSPORT