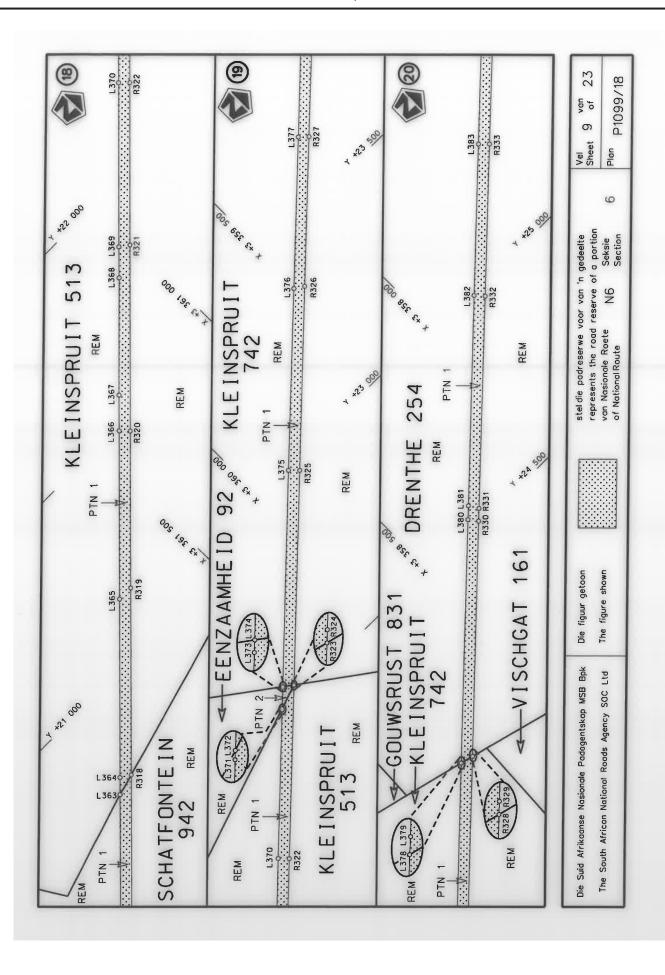

## **DECLARATION AMENDMENT OF NATIONAL ROAD N8 SECTION 11**

AMENDMENT OF DECLARATION No. 192 OF 2009.

By virtue of Section 40 (1)(b) of The South African National Roads Agency Limited and National Roads Act, 1998 (Act No. 7 of 1998), I hereby amend Declaration No. 192 of 2009 by substituting it in its entirety with the accompanying sheets 1 to 20 of Plan No. P1140/19.

(National Road N8 Section 11: Bloemfontein - Thaba Nchu)

MINISTER OF TRANSPORT