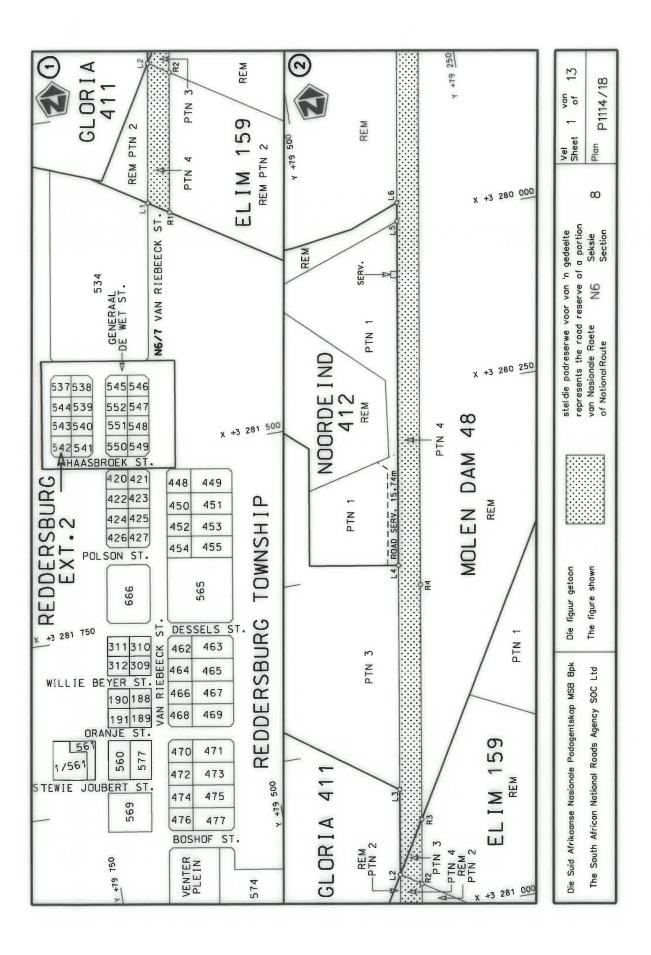

13 of Plan No. P1114/18.

(National Road N6 Section 8: Reddersburg - R702 Intersection)

MINISTER OF TRANSPORT

#### **DEPARTEMENT VAN VERVOER**

NO. 907

21 September 2021

### DIE SUID-AFRIKAANSE NASIONALE PADAGENTSKAP MSB BEPERK

Registrasie No: 1998/009584/30

#### **VERKLARING WYSIGING VAN NASIONALE PAD N6 SEKSIE 8**

WYSIGING VAN VERKLARING No. 1173 VAN 2008.

Kragtens Artikel 40(1)(b) van die Suid-Afrikaanse Nasionale Padagentskap Beperk en Nasionale Paaie Wet 1998 (Wet No. 7 van 1998), wysig ek hiermee Verklaring No. 1173 van 2008, die gedeelte van die roete vanaf die begin tot by punte L84 en R74 op vel 11 van Plan No. P679/08, deur dit te vervang met bygaande velle 1 tot 13 van Plan No. P1114/18.

(Nasionale Pad N6 Seksie 8: Reddersburg - R702 Interseksie)

MINISTER VAN VERVOER























| PADRESERWE KOÖRDINATE / ROAD RESERVE CO-ORDINATES                                                                                                                                                                                                                                                                                                                                                                                                                                                                                                                                                                                                           |