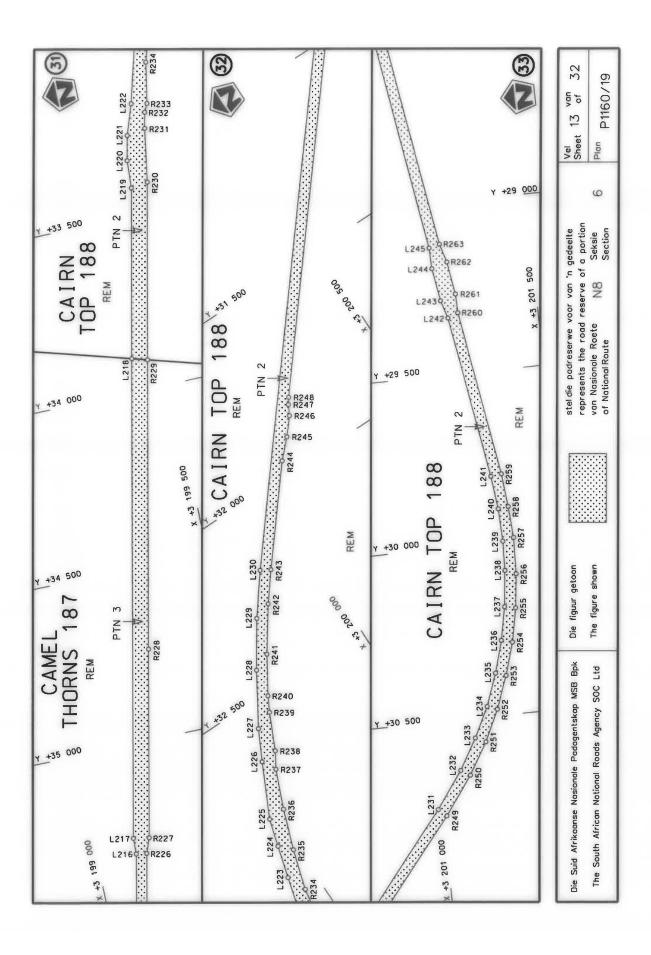

## **DECLARATION AMENDMENT OF NATIONAL ROAD N8 SECTION 11**

AMENDMENT OF DECLARATION No. 192 OF 2009.

By virtue of Section 40 (1)(b) of The South African National Roads Agency Limited and National Roads Act, 1998 (Act No. 7 of 1998), I hereby amend Declaration No. 192 of 2009 by substituting it in its entirety with the accompanying sheets 1 to 20 of Plan No. P1140/19.

### **VERKLARING WYSIGING VAN NASIONALE PAD N8 SEKSIE 11**

WYSIGING VAN VERKLARING No. 192 VAN 2009.

Kragtens Artikel 40(1)(b) van die Wet op die Suid-Afrikaanse Nasionale Padagentskap Beperk en op Nasionale Paaie, 1998 (Wet No. 7 van 1998), wysig ek hiermee Verklaring No. 192 van 2009 deur dit in sy geheel te vervang met bygaande velle 1 tot 20 van Plan No. P1140/19.