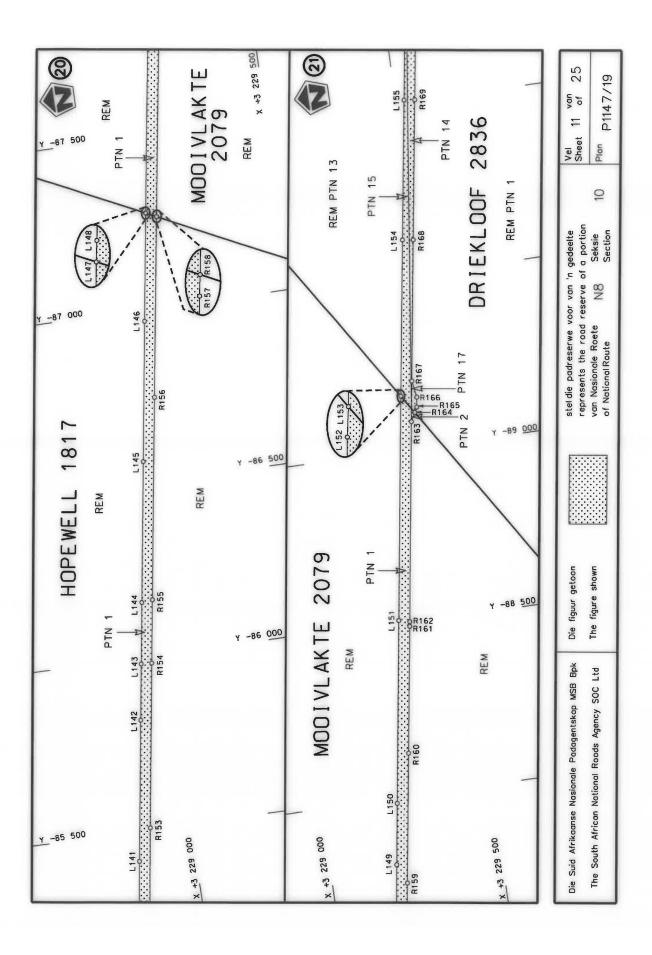

### **DECLARATION AMENDMENT OF NATIONAL ROAD N8 SECTION 10**

AMENDMENT OF DECLARATION No. 458 OF 2009.

By virtue of Section 40 (1)(b) of The South African National Roads Agency Limited and National Roads Act, 1998 (Act No. 7 of 1998), I hereby amend Declaration No. 458 of 2009 by substituting it in its entirety, with the accompanying sheets 1 to 25 of Plan No. P1147/19.

(National Road N8 Section 10: Petrusburg – Bloemfontein)

MINISTER OF TRANSPORT