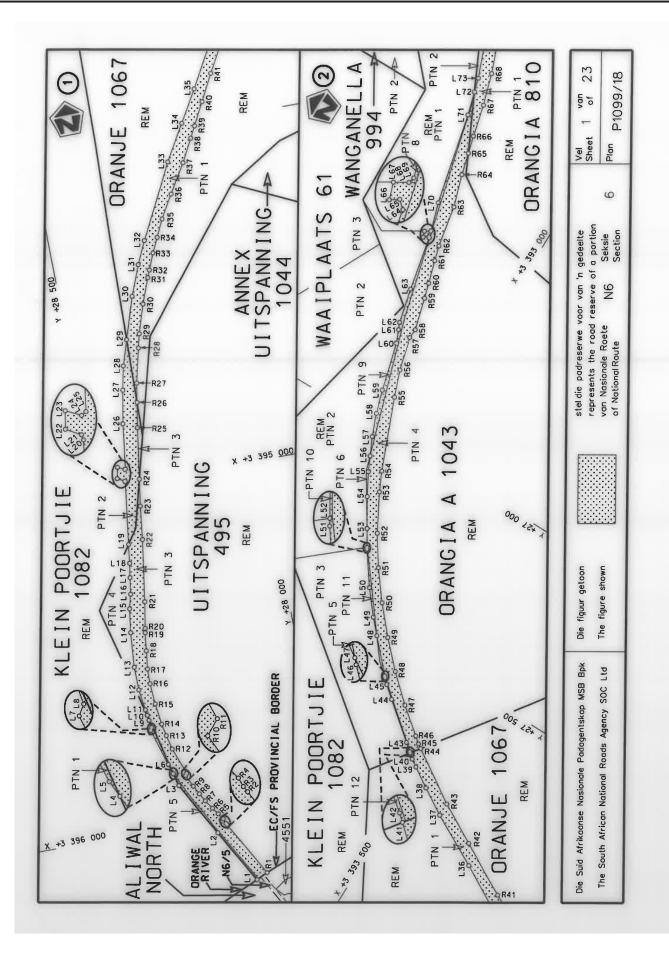

### **DECLARATION AMENDMENT OF NATIONAL ROAD N8 SECTION 10**

AMENDMENT OF DECLARATION No. 458 OF 2009.

By virtue of Section 40 (1)(b) of The South African National Roads Agency Limited and National Roads Act, 1998 (Act No. 7 of 1998), I hereby amend Declaration No. 458 of 2009 by substituting it in its entirety, with the accompanying sheets 1 to 25 of Plan No. P1147/19.

(National Road N8 Section 10: Petrusburg – Bloemfontein)

MINISTER OF TRANSPORT