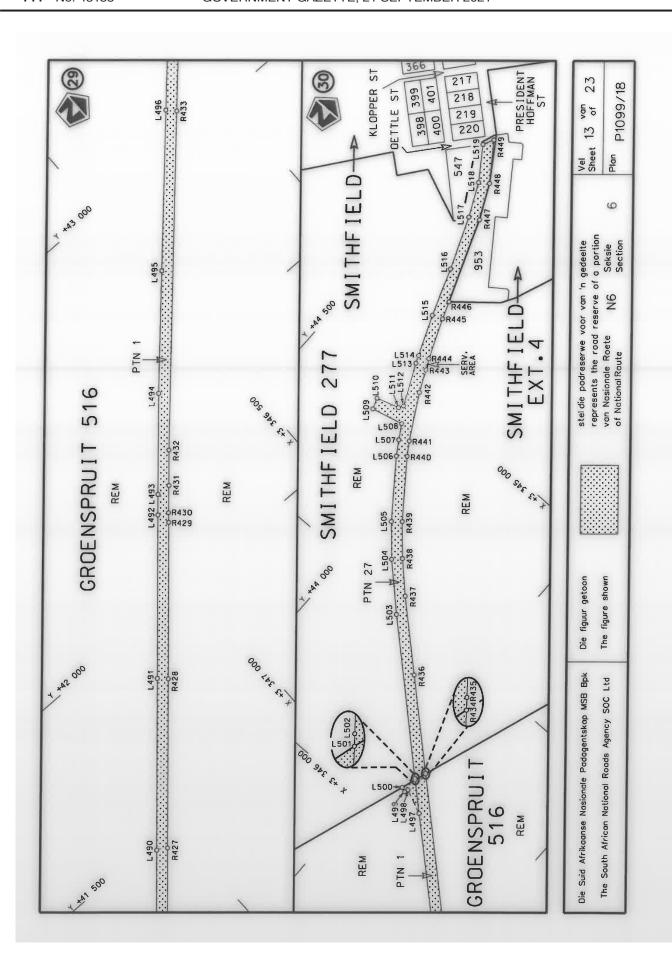

## **DECLARATION AMENDMENT OF NATIONAL ROAD N8 SECTION 11**

AMENDMENT OF DECLARATION No. 192 OF 2009.

By virtue of Section 40 (1)(b) of The South African National Roads Agency Limited and National Roads Act, 1998 (Act No. 7 of 1998), I hereby amend Declaration No. 192 of 2009 by substituting it in its entirety with the accompanying sheets 1 to 20 of Plan No. P1140/19.

(National Road N8 Section 11: Bloemfontein - Thaba Nchu)

MINISTER OF TRANSPORT