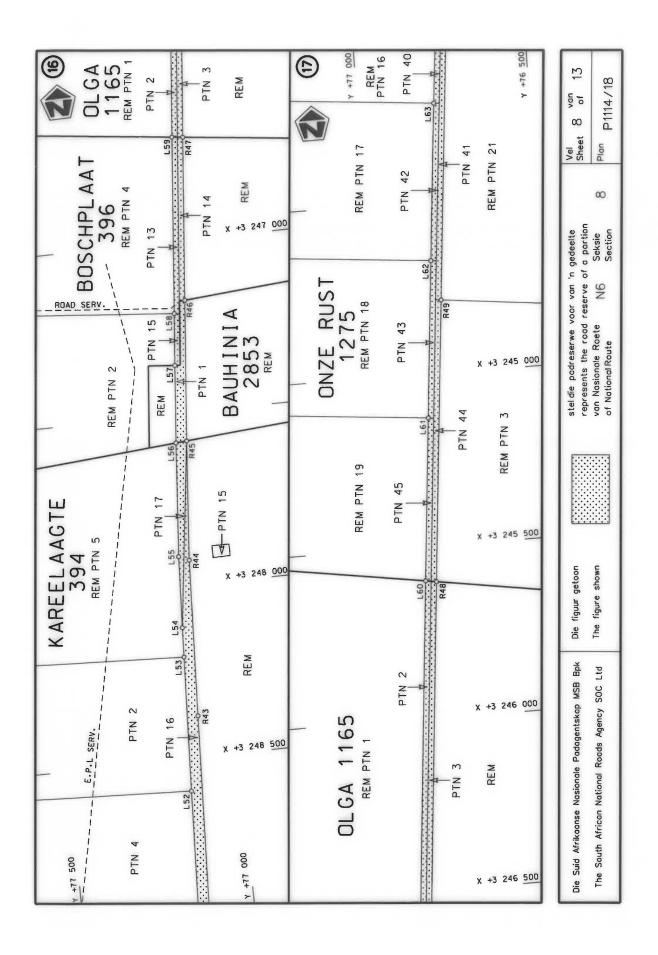

## **DECLARATION AMENDMENT OF NATIONAL ROAD N8 SECTION 11**

AMENDMENT OF DECLARATION No. 192 OF 2009.

By virtue of Section 40 (1)(b) of The South African National Roads Agency Limited and National Roads Act, 1998 (Act No. 7 of 1998), I hereby amend Declaration No. 192 of 2009 by substituting it in its entirety with the accompanying sheets 1 to 20 of Plan No. P1140/19.

### **VERKLARING WYSIGING VAN NASIONALE PAD N8 SEKSIE 11**

WYSIGING VAN VERKLARING No. 192 VAN 2009.

Kragtens Artikel 40(1)(b) van die Wet op die Suid-Afrikaanse Nasionale Padagentskap Beperk en op Nasionale Paaie, 1998 (Wet No. 7 van 1998), wysig ek hiermee Verklaring No. 192 van 2009 deur dit in sy geheel te vervang met bygaande velle 1 tot 20 van Plan No. P1140/19.