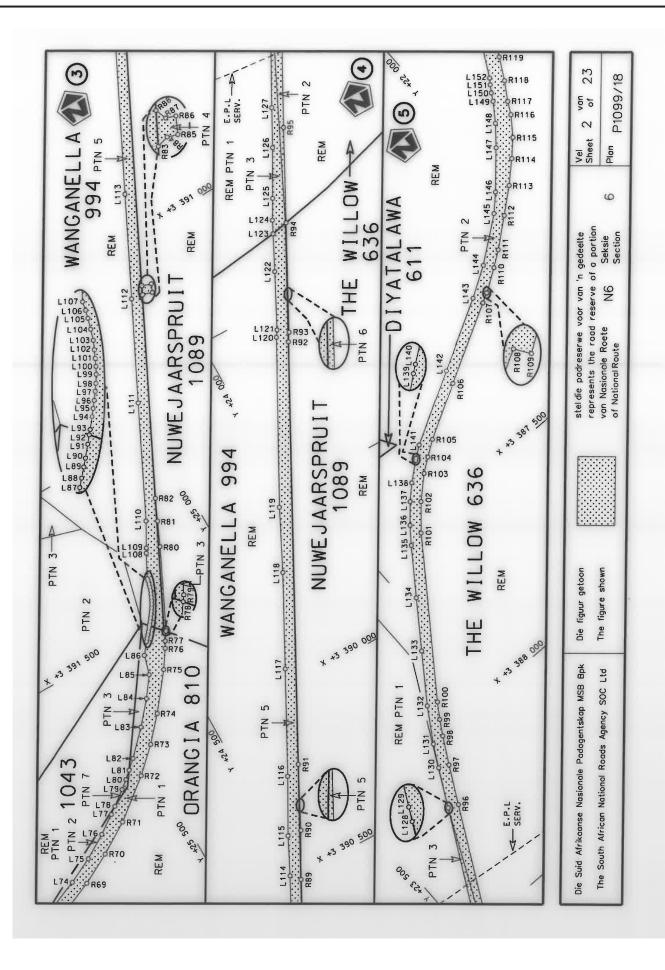

## **DECLARATION AMENDMENT OF NATIONAL ROAD N8 SECTION 11**

AMENDMENT OF DECLARATION No. 192 OF 2009.

By virtue of Section 40 (1)(b) of The South African National Roads Agency Limited and National Roads Act, 1998 (Act No. 7 of 1998), I hereby amend Declaration No. 192 of 2009 by substituting it in its entirety with the accompanying sheets 1 to 20 of Plan No. P1140/19.

(National Road N8 Section 11: Bloemfontein - Thaba Nchu)

MINISTER OF TRANSPORT