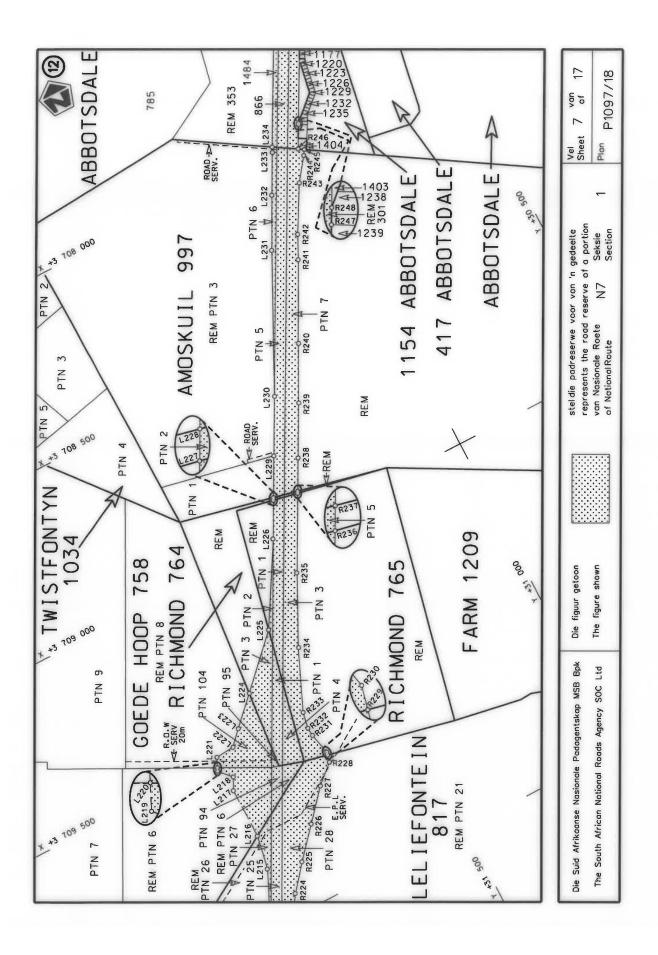

## **DECLARATION AMENDMENT OF NATIONAL ROAD N8 SECTION 11**

AMENDMENT OF DECLARATION No. 192 OF 2009.

By virtue of Section 40 (1)(b) of The South African National Roads Agency Limited and National Roads Act, 1998 (Act No. 7 of 1998), I hereby amend Declaration No. 192 of 2009 by substituting it in its entirety with the accompanying sheets 1 to 20 of Plan No. P1140/19.

(National Road N8 Section 11: Bloemfontein - Thaba Nchu)

MINISTER OF TRANSPORT