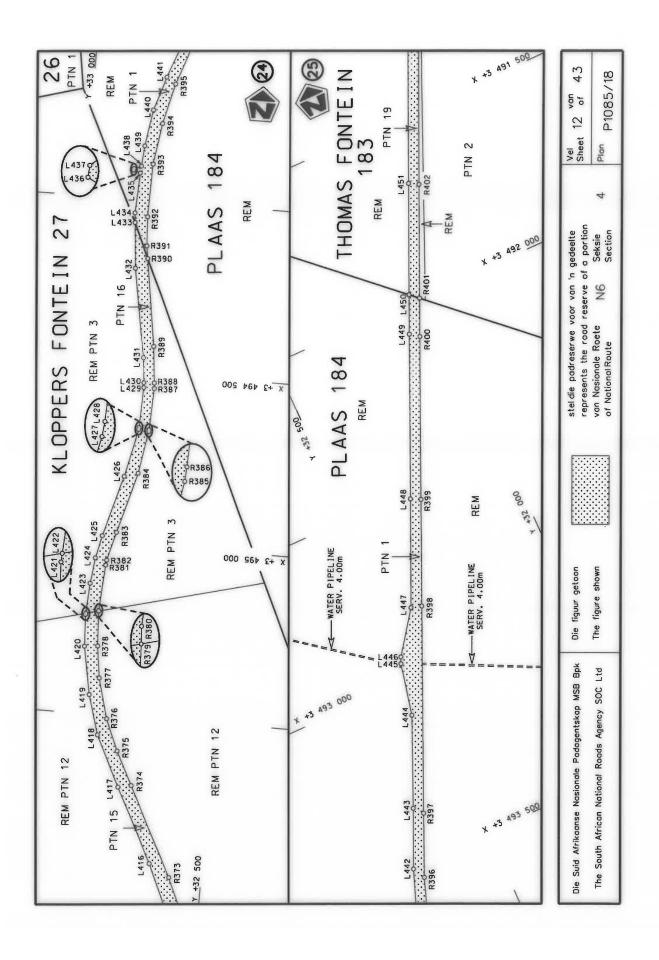

## **DECLARATION AMENDMENT OF NATIONAL ROAD N8 SECTION 11**

AMENDMENT OF DECLARATION No. 192 OF 2009.

By virtue of Section 40 (1)(b) of The South African National Roads Agency Limited and National Roads Act, 1998 (Act No. 7 of 1998), I hereby amend Declaration No. 192 of 2009 by substituting it in its entirety with the accompanying sheets 1 to 20 of Plan No. P1140/19.

(National Road N8 Section 11: Bloemfontein - Thaba Nchu)

MINISTER OF TRANSPORT