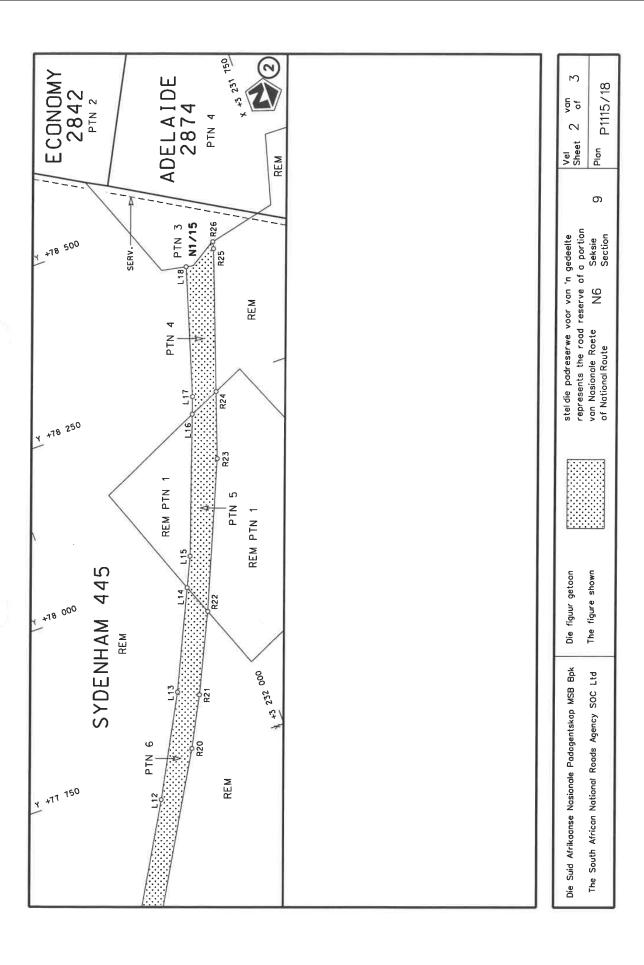

|                                                                                                                    |                                               | Vel<br>Sheet                                                                               | 3                                                                                | Van<br>of                                                                                        |                                         | P11                                                                    | 15/18                                                                                                                |                                                                             |





| PADRESERWE K    | OÖRDINATE /                                                                                                                                                                                                  | ROAD R                                                                                                                                               | ESERVE CO-O | RDINATES                                                                                                                                                                                                                                                                                                                                                                      |  |  |
|-----------------|-------------