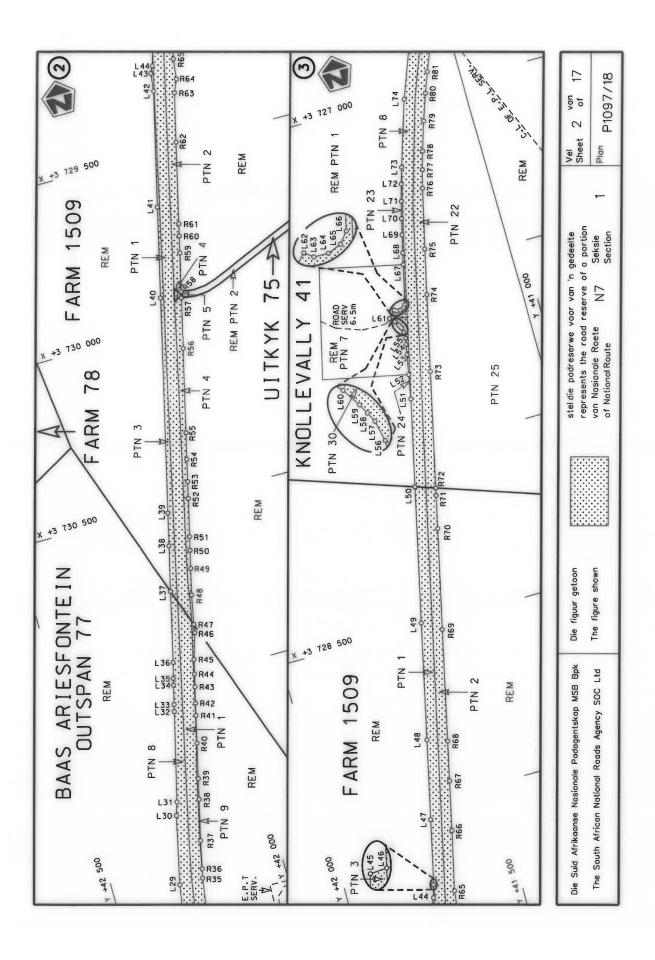

### **DECLARATION AMENDMENT OF NATIONAL ROAD N8 SECTION 10**

AMENDMENT OF DECLARATION No. 458 OF 2009.

By virtue of Section 40 (1)(b) of The South African National Roads Agency Limited and National Roads Act, 1998 (Act No. 7 of 1998), I hereby amend Declaration No. 458 of 2009 by substituting it in its entirety, with the accompanying sheets 1 to 25 of Plan No. P1147/19.

(National Road N8 Section 10: Petrusburg – Bloemfontein)

MINISTER OF TRANSPORT