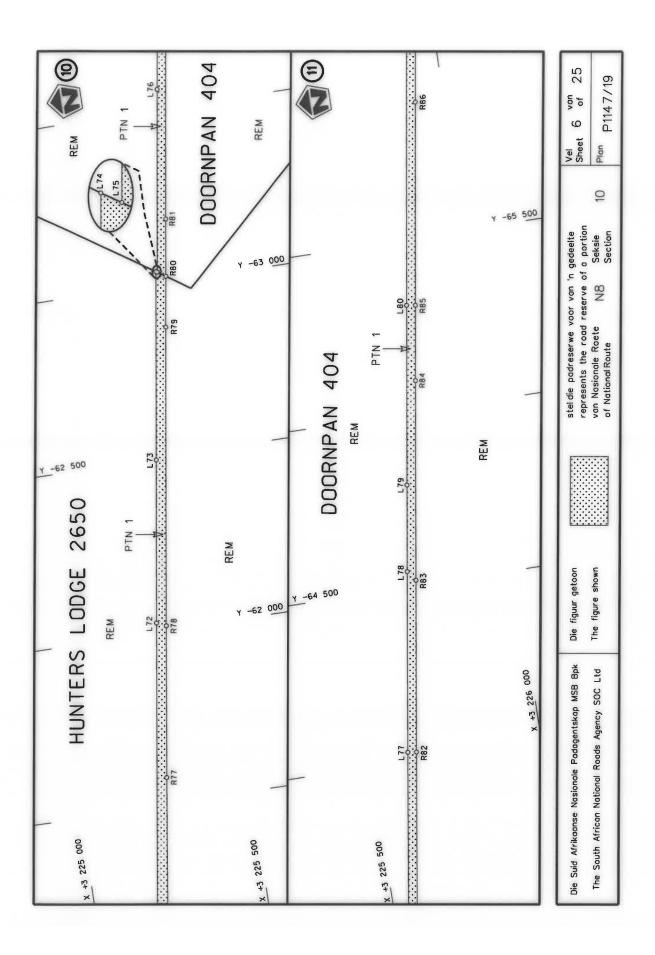

### **DECLARATION AMENDMENT OF NATIONAL ROAD N8 SECTION 10**

AMENDMENT OF DECLARATION No. 458 OF 2009.

By virtue of Section 40 (1)(b) of The South African National Roads Agency Limited and National Roads Act, 1998 (Act No. 7 of 1998), I hereby amend Declaration No. 458 of 2009 by substituting it in its entirety, with the accompanying sheets 1 to 25 of Plan No. P1147/19.

(National Road N8 Section 10: Petrusburg – Bloemfontein)

MINISTER OF TRANSPORT