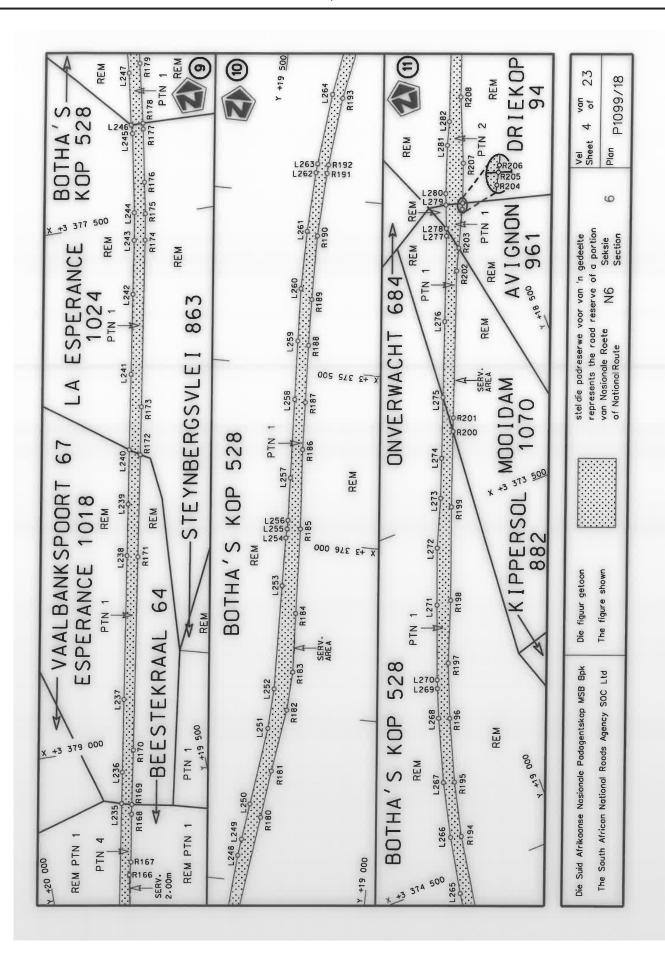

## **DECLARATION AMENDMENT OF NATIONAL ROAD N8 SECTION 11**

AMENDMENT OF DECLARATION No. 192 OF 2009.

By virtue of Section 40 (1)(b) of The South African National Roads Agency Limited and National Roads Act, 1998 (Act No. 7 of 1998), I hereby amend Declaration No. 192 of 2009 by substituting it in its entirety with the accompanying sheets 1 to 20 of Plan No. P1140/19.

(National Road N8 Section 11: Bloemfontein - Thaba Nchu)

MINISTER OF TRANSPORT