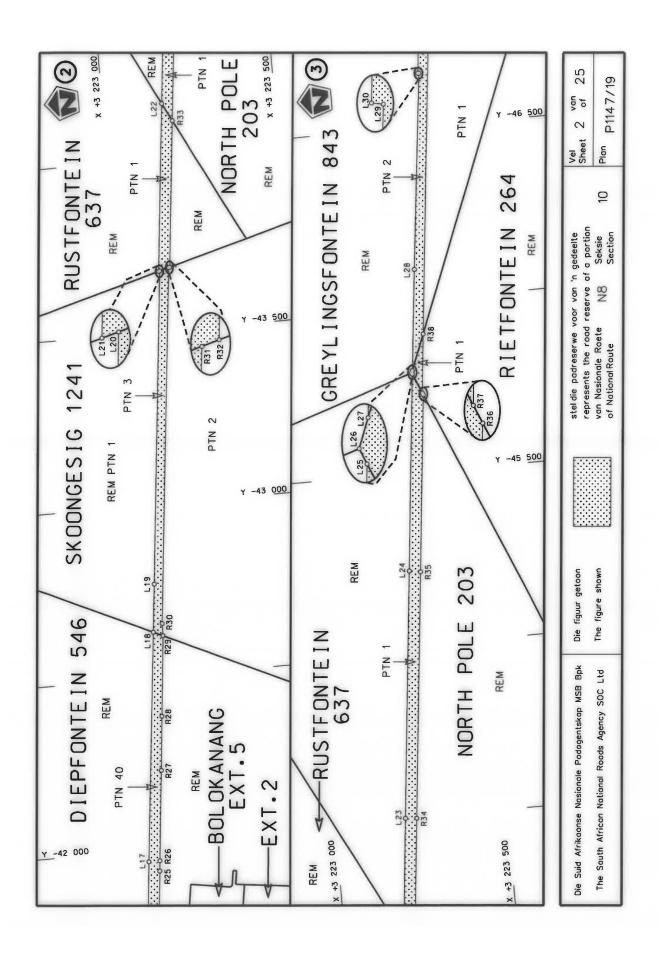

### **DECLARATION AMENDMENT OF NATIONAL ROAD N8 SECTION 10**

AMENDMENT OF DECLARATION No. 458 OF 2009.

By virtue of Section 40 (1)(b) of The South African National Roads Agency Limited and National Roads Act, 1998 (Act No. 7 of 1998), I hereby amend Declaration No. 458 of 2009 by substituting it in its entirety, with the accompanying sheets 1 to 25 of Plan No. P1147/19.

(National Road N8 Section 10: Petrusburg – Bloemfontein)

MINISTER OF TRANSPORT

### **VERKLARING WYSIGING VAN NASIONALE PAD N8 SEKSIE 10**

WYSIGING VAN VERKLARING No. 458 VAN 2009.

Kragtens Artikel 40(1)(b) van die Wet op die Suid-Afrikaanse Nasionale Padagentskap Beperk en op Nasionale Paaie, 1998 (Wet No. 7 van 1998), wysig ek hiermee Verklaring No. 458 van 2009 deur dit in sy geheel te vervang, met bygaande velle 1 tot 25 van Plan No. P1147/19.

(Nasionale Pad N8 Seksie 10: Petrusburg – Bloemfontein)

MINISTER VAN VERVOER

|                                                                                                                | PADRESE                                                                                                                                                                                                                                                                                                                                                                        | RWE KO                                | ÖRDIN                                                             | IATE /                                                                                                                                                                                                                                                                                                                                                                                                                                                                                                                                                                                                                                                                                                                                                                                                                                                                                                                                                                                                                                                                                                                                                                                                                                                                                                                                                                                                                                                                                                                                                                                                                                                                                                                                                                                                                                                                                                                                                                                                                                                                                                                                                                                                                                                                                                                                                                                                                                                                                                                                                                                                                                                       | ROAD                                                                                                                                                                        | RESE                                   | ERVE CO-O                                                                                                                                                    | RDINA                                   | ATES                                                                                                                                                                                                                                                                                                                                                                                                                                                                                                                                                                                                                                                                                                                                                                                                                                                                                                                                                                                                                                                                                                                                                                                         |
|----------------------------------------------------------------------------------------------------------------|--------------------------------------------------------------------------------------------------------------------------------------------------------------------------------------------------------------------------------------------------------------------------------------------------------------------------------------------------------------------------------|---------------------------------------|-------------------------------------------------------------------|--------------------------------------------------------------------------------------------------------------------------------------------------------------------------------------------------------------------------------------------------------------------------------------------------------------------------------------------------------------------------------------------------------------------------------------------------------------------------------------------------------------------------------------------------------------------------------------------------------------------------------------------------------------------------------------------------------------------------------------------------------------------------------------------------------------------------------------------------------------------------------------------------------------------------------------------------------------------------------------------------------------------------------------------------------------------------------------------------------------------------------------------------------------------------------------------------------------------------------------------------------------------------------------------------------------------------------------------------------------------------------------------------------------------------------------------------------------------------------------------------------------------------------------------------------------------------------------------------------------------------------------------------------------------------------------------------------------------------------------------------------------------------------------------------------------------------------------------------------------------------------------------------------------------------------------------------------------------------------------------------------------------------------------------------------------------------------------------------------------------------------------------------------------------------------------------------------------------------------------------------------------------------------------------------------------------------------------------------------------------------------------------------------------------------------------------------------------------------------------------------------------------------------------------------------------------------------------------------------------------------------------------------------------|-----------------------------------------------------------------------------------------------------------------------------------------------------------------------------|----------------------------------------|--------------------------------------------------------------------------------------------------------------------------------------------------------------|-----------------------------------------|----------------------------------------------------------------------------------------------------------------------------------------------------------------------------------------------------------------------------------------------------------------------------------------------------------------------------------------------------------------------------------------------------------------------------------------------------------------------------------------------------------------------------------------------------------------------------------------------------------------------------------------------------------------------------------------------------------------------------------------------------------------------------------------------------------------------------------------------------------------------------------------------------------------------------------------------------------------------------------------------------------------------------------------------------------------------------------------------------------------------------------------------------------------------------------------------|
|                                                                                                                | LINKERKAN                                                                                                                                                                                                                                                                                                                                                                      | NT/LEFT H                             | IAND                                                              | SIDE                                                                                                                                                                                                                                                                                                                                                                                                                                                                                                                                                                                                                                                                                                                                                                                                                                                                                                                                                                                                                                                                                                                                                                                                                                                                                                                                                                                                                                                                                                                                                                                                                                                                                                                                                                                                                                                                                                                                                                                                                                                                                                                                                                                                                                                                                                                                                                                                                                                                                                                                                                                                                                                         | RE                                                                                                                                                                          |                                        | RKANT/RIG                                                                                                                                                    | HT HA                                   | AND SIDE                                                                                                                                                                                                                                                                                                                                                                                                                                                                                                                                                                                                                                                                                                                                                                                                                                                                                                                                                                                                                                                                                                                                                                                     |
| T 1                                                                                                            | Y                                                                                                                                                                                                                                                                                                                                                                              | E 00 3                                |                                                                   |                                                                                                                                                                                                                                                                                                                                                                                                                                                                                                                                                                                                                                                                                                                                                                                                                                                                                                                                                                                                                                                                                                                                                                                                                                                                                                                                                                                                                                                                                                                                                                                                                                                                                                                                                                                                                                                                                                                                                                                                                                                                                                                                                                                                                                                                                                                                                                                                                                                                                                                                                                                                                                                              | G 25°                                                                                                                                                                       |                                        | Y                                                                                                                                                            | 2 22                                    | X                                                                                                                                                                                                                                                                                                                                                                                                                                                                                                                                                                                                                                                                                                                                                                                                                                                                                                                                                                                                                                                                                                                                                                                            |
| L1<br>L2<br>L3<br>L4<br>L5<br>L6<br>L1<br>L1<br>L1<br>L1<br>L1<br>L1<br>L1<br>L1<br>L1<br>L1<br>L1<br>L1<br>L1 | -39 71<br>-40 000<br>-40 48<br>-40 63<br>-40 993<br>-41 003<br>-40 993<br>-41 05<br>-41 316<br>-41 316<br>-41 316<br>-41 316<br>-41 493<br>-41 653<br>-41 653<br>-41 653<br>-42 763<br>-43 674<br>-44 493<br>-45 785<br>-45 785<br>-46 654<br>-47 072<br>-47 370<br>-47 370<br>-47 370<br>-48 780<br>-49 851<br>-49 851<br>-50 175<br>-50 406<br>-52 716<br>-52 716<br>-53 225 | 3 3 3 3 3 3 3 3 3 3 3 3 3 3 3 3 3 3 3 | 222<br>222<br>222<br>222<br>222<br>222<br>222<br>222<br>222<br>22 | 651.08<br>694.99<br>764.77<br>785.65<br>790.76<br>755.73<br>740.11<br>589.65<br>574.84<br>733.82<br>753.92<br>865.57<br>894.23<br>894.12<br>106.42<br>107.14<br>107.06<br>107.07<br>107.07<br>107.07<br>107.07<br>107.07<br>107.07<br>107.07<br>107.07<br>107.07<br>107.07<br>107.07<br>107.07<br>107.07<br>107.07<br>107.07<br>107.07<br>107.07<br>107.07<br>107.07<br>107.07<br>107.07<br>107.07<br>107.07<br>107.07<br>107.07<br>107.07<br>107.07<br>107.07<br>107.07<br>107.07<br>107.07<br>107.07<br>107.07<br>107.07<br>107.07<br>107.07<br>107.07<br>107.07<br>107.07<br>107.07<br>107.07<br>107.07<br>107.07<br>107.07<br>107.07<br>107.07<br>107.07<br>107.07<br>107.07<br>107.07<br>107.07<br>107.07<br>107.07<br>107.07<br>107.07<br>107.07<br>107.07<br>107.07<br>107.07<br>107.07<br>107.07<br>107.07<br>107.07<br>107.07<br>107.07<br>107.07<br>107.07<br>107.07<br>107.07<br>107.07<br>107.07<br>107.07<br>107.07<br>107.07<br>107.07<br>107.07<br>107.07<br>107.07<br>107.07<br>107.07<br>107.07<br>107.07<br>107.07<br>107.07<br>107.07<br>107.07<br>107.07<br>107.07<br>107.07<br>107.07<br>107.07<br>107.07<br>107.07<br>107.07<br>107.07<br>107.07<br>107.07<br>107.07<br>107.07<br>107.07<br>107.07<br>107.07<br>107.07<br>107.07<br>107.07<br>107.07<br>107.07<br>107.07<br>107.07<br>107.07<br>107.07<br>107.07<br>107.07<br>107.07<br>107.07<br>107.07<br>107.07<br>107.07<br>107.07<br>107.07<br>107.07<br>107.07<br>107.07<br>107.07<br>107.07<br>107.07<br>107.07<br>107.07<br>107.07<br>107.07<br>107.07<br>107.07<br>107.07<br>107.07<br>107.07<br>107.07<br>107.07<br>107.07<br>107.07<br>107.07<br>107.07<br>107.07<br>107.07<br>107.07<br>107.07<br>107.07<br>107.07<br>107.07<br>107.07<br>107.07<br>107.07<br>107.07<br>107.07<br>107.07<br>107.07<br>107.07<br>107.07<br>107.07<br>107.07<br>107.07<br>107.07<br>107.07<br>107.07<br>107.07<br>107.07<br>107.07<br>107.07<br>107.07<br>107.07<br>107.07<br>107.07<br>107.07<br>107.07<br>107.07<br>107.07<br>107.07<br>107.07<br>107.07<br>107.07<br>107.07<br>107.07<br>107.07<br>107.07<br>107.07<br>107.07<br>107.07<br>107.07<br>107.07<br>107.07<br>107.07<br>107.07<br>107.07<br>107.07<br>107.07<br>107.07<br>107.07<br>107.07<br>107.07<br>107.07<br>107.07<br>107.07<br>107.07<br>107.07<br>107.07<br>107.07<br>107.07<br>107.07<br>107.07<br>107.07<br>107.07<br>107.07<br>107.07<br>107.07<br>107.07<br>107.07<br>107.07<br>107.07<br>107.07<br>107.07<br>107.07<br>107.07<br>107.07<br>107.07<br>107.07<br>107.07<br>107.07<br>107.07<br>107.07<br>107.07<br>107.07<br>107.07<br>107.07<br>107.07<br>107.07<br>107.07<br>107.07<br>107.07<br>107.07<br>107.07 | R12<br>R12<br>R12<br>R13<br>R15<br>R16<br>R17<br>R19<br>R112<br>R113<br>R15<br>R114<br>R115<br>R116<br>R117<br>R118<br>R119<br>R119<br>R119<br>R119<br>R119<br>R119<br>R119 | 99990000000000000000000000000000000000 | 707.63<br>912.74<br>950.60<br>314.20<br>524.89<br>778.92<br>783.01<br>796.33<br>849.22<br>044.33<br>048.38<br>074.14<br>081.88<br>088.99<br>100.28<br>095.63 | 3 2 2 2 2 2 2 2 2 2 2 2 2 2 2 2 2 2 2 2 | 2 688.31<br>2 716.88<br>2 719.83<br>2 772.02<br>2 801.94<br>2 855.50<br>2 856.92<br>2 858.86<br>2 957.35<br>3 085.38<br>3 090.70<br>3 023.59<br>3 023.59<br>3 024.93<br>2 925.56<br>2 928.93<br>2 925.56<br>2 928.93<br>2 925.56<br>3 020.71<br>3 024.79<br>3 024.79<br>3 025.51<br>3 026.51<br>3 026.51<br>3 362.01<br>3 362.01 |