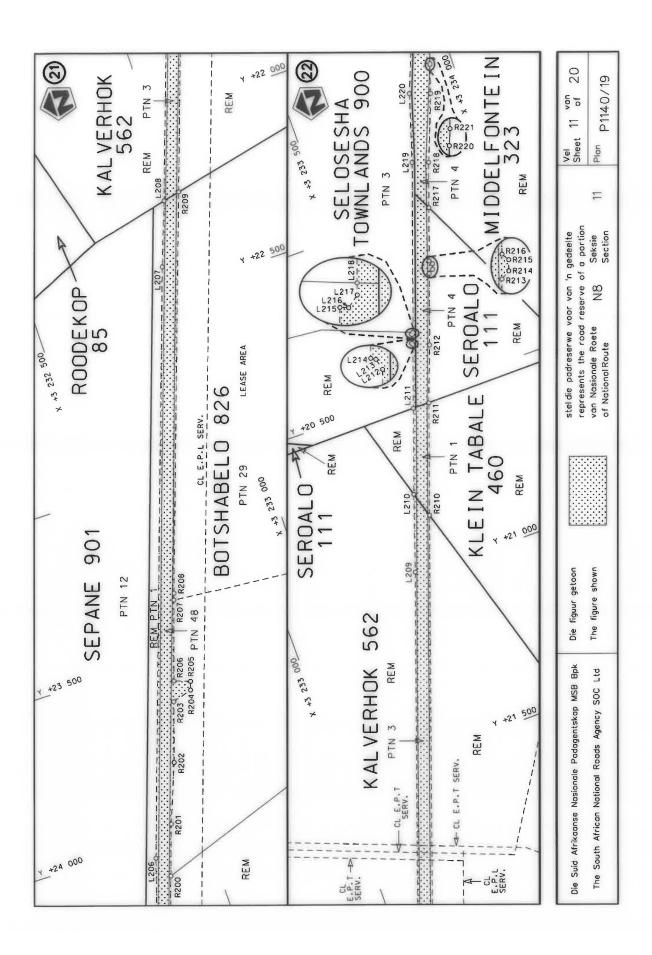

## **DECLARATION AMENDMENT OF NATIONAL ROAD N8 SECTION 11**

AMENDMENT OF DECLARATION No. 192 OF 2009.

By virtue of Section 40 (1)(b) of The South African National Roads Agency Limited and National Roads Act, 1998 (Act No. 7 of 1998), I hereby amend Declaration No. 192 of 2009 by substituting it in its entirety with the accompanying sheets 1 to 20 of Plan No. P1140/19.

### **VERKLARING WYSIGING VAN NASIONALE PAD N8 SEKSIE 11**

WYSIGING VAN VERKLARING No. 192 VAN 2009.

Kragtens Artikel 40(1)(b) van die Wet op die Suid-Afrikaanse Nasionale Padagentskap Beperk en op Nasionale Paaie, 1998 (Wet No. 7 van 1998), wysig ek hiermee Verklaring No. 192 van 2009 deur dit in sy geheel te vervang met bygaande velle 1 tot 20 van Plan No. P1140/19.