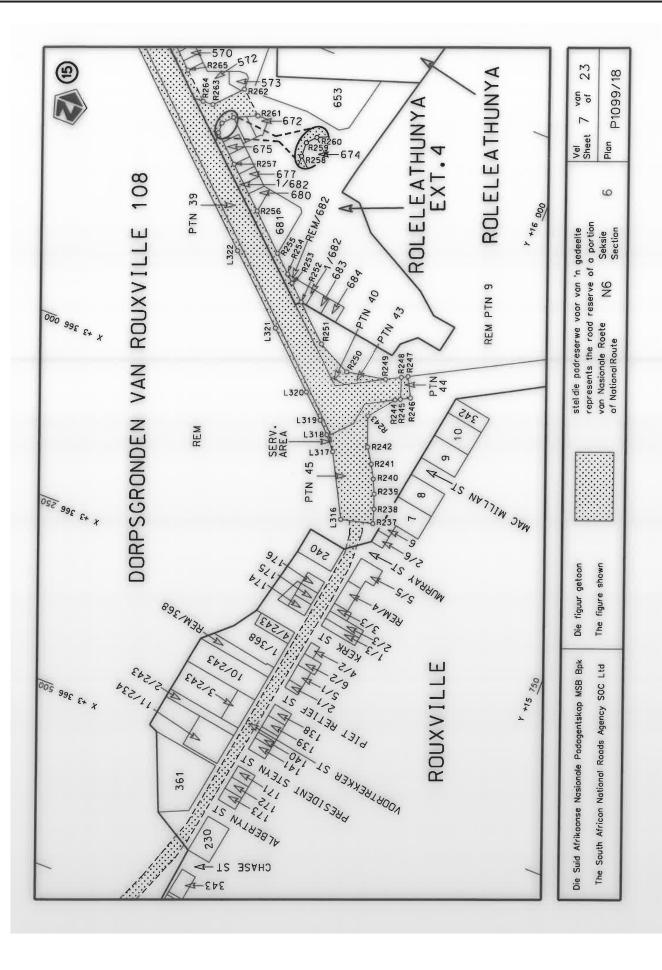

## **DECLARATION AMENDMENT OF NATIONAL ROAD N8 SECTION 11**

AMENDMENT OF DECLARATION No. 192 OF 2009.

By virtue of Section 40 (1)(b) of The South African National Roads Agency Limited and National Roads Act, 1998 (Act No. 7 of 1998), I hereby amend Declaration No. 192 of 2009 by substituting it in its entirety with the accompanying sheets 1 to 20 of Plan No. P1140/19.

(National Road N8 Section 11: Bloemfontein - Thaba Nchu)

MINISTER OF TRANSPORT