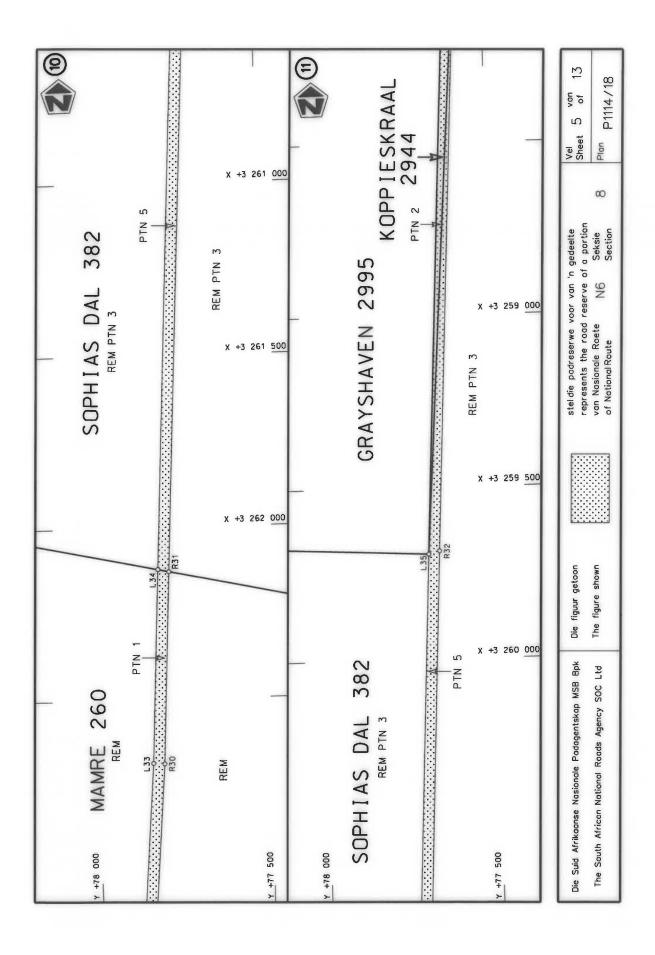

an No. P1114/18.

(National Road N6 Section 8: Reddersburg - R702 Intersection)

MINISTER OF TRANSPORT

#### **DEPARTEMENT VAN VERVOER**

NO. 907

21 September 2021

### DIE SUID-AFRIKAANSE NASIONALE PADAGENTSKAP MSB BEPERK

Registrasie No: 1998/009584/30

#### **VERKLARING WYSIGING VAN NASIONALE PAD N6 SEKSIE 8**

WYSIGING VAN VERKLARING No. 1173 VAN 2008.

Kragtens Artikel 40(1)(b) van die Suid-Afrikaanse Nasionale Padagentskap Beperk en Nasionale Paaie Wet 1998 (Wet No. 7 van 1998), wysig ek hiermee Verklaring No. 1173 van 2008, die gedeelte van die roete vanaf die begin tot by punte L84 en R74 op vel 11 van Plan No. P679/08, deur dit te vervang met bygaande velle 1 tot 13 van Plan No. P1114/18.

(Nasionale Pad N6 Seksie 8: Reddersburg - R702 Interseksie)

MINISTER VAN VERVOER























| PADRESERWE KOÖRDINATE / ROAD RESERVE CO-ORDINATES                                                                                                                                                                                                                                                                                                                                                                                                                                                                                                                                                                                                           |