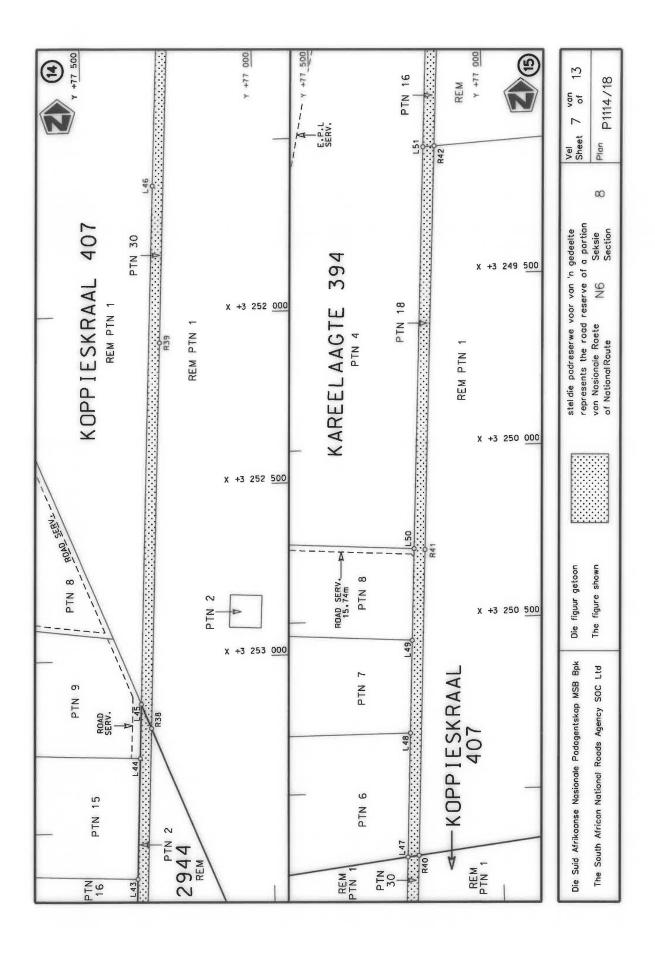

## **DECLARATION AMENDMENT OF NATIONAL ROAD N8 SECTION 11**

AMENDMENT OF DECLARATION No. 192 OF 2009.

By virtue of Section 40 (1)(b) of The South African National Roads Agency Limited and National Roads Act, 1998 (Act No. 7 of 1998), I hereby amend Declaration No. 192 of 2009 by substituting it in its entirety with the accompanying sheets 1 to 20 of Plan No. P1140/19.

### **VERKLARING WYSIGING VAN NASIONALE PAD N8 SEKSIE 11**

WYSIGING VAN VERKLARING No. 192 VAN 2009.

Kragtens Artikel 40(1)(b) van die Wet op die Suid-Afrikaanse Nasionale Padagentskap Beperk en op Nasionale Paaie, 1998 (Wet No. 7 van 1998), wysig ek hiermee Verklaring No. 192 van 2009 deur dit in sy geheel te vervang met bygaande velle 1 tot 20 van Plan No. P1140/19.