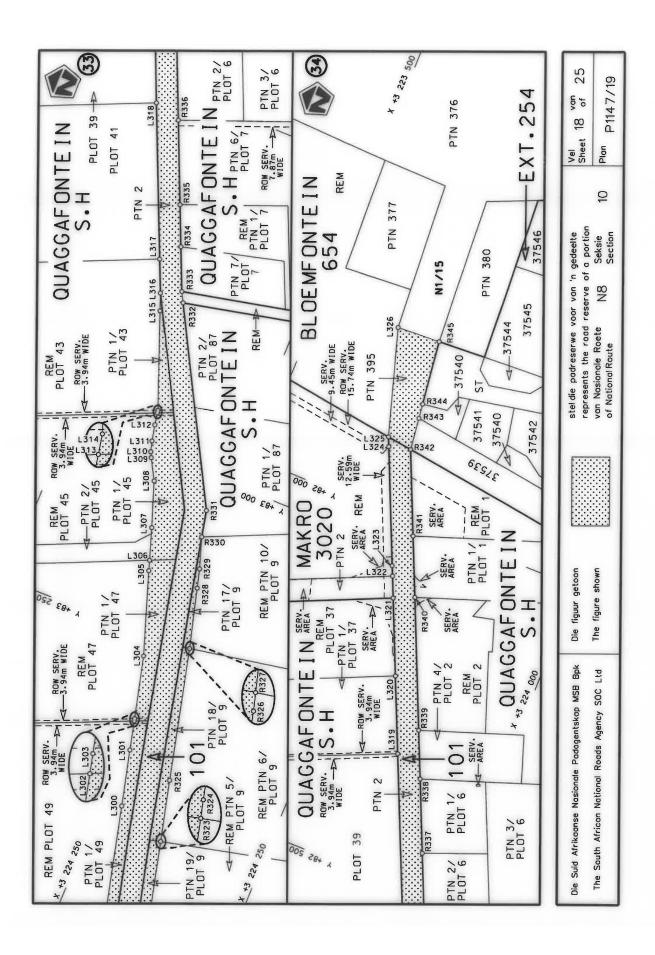

### **DECLARATION AMENDMENT OF NATIONAL ROAD N8 SECTION 10**

AMENDMENT OF DECLARATION No. 458 OF 2009.

By virtue of Section 40 (1)(b) of The South African National Roads Agency Limited and National Roads Act, 1998 (Act No. 7 of 1998), I hereby amend Declaration No. 458 of 2009 by substituting it in its entirety, with the accompanying sheets 1 to 25 of Plan No. P1147/19.

(National Road N8 Section 10: Petrusburg – Bloemfontein)

MINISTER OF TRANSPORT