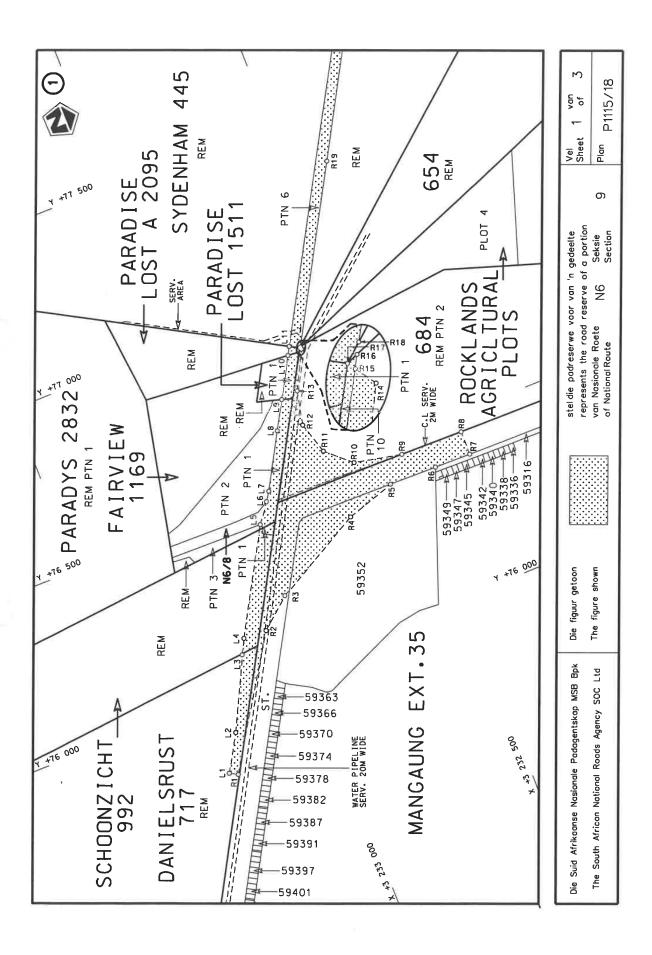

|                                                                                                                    |                                               | Vel<br>Sheet                                                                               | 3                                                                                | Van<br>of                                                                                        |                                         | P11                                                                    | 15/18                                                                                                                |                                                                             |





| PADRESERWE K    | OÖRDINATE /                                                                                                                                                                                                  | ROAD R                                                                                                                                               | ESERVE CO-O | RDINATES                                                                                                                                                                                                                                                                                                                                                                      |  |  |
|-----------------|-----------