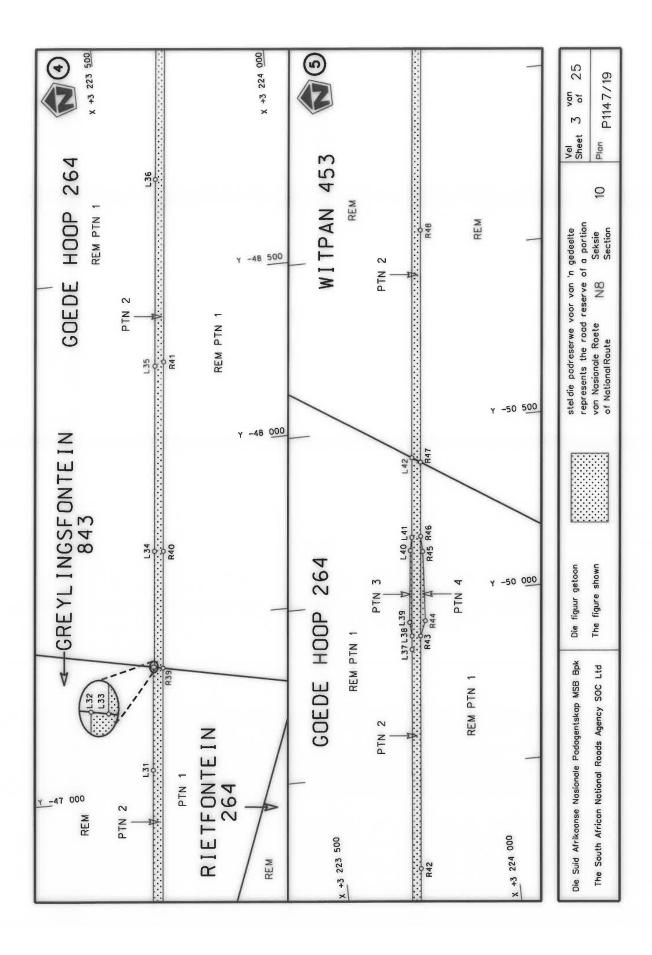

### **DECLARATION AMENDMENT OF NATIONAL ROAD N8 SECTION 10**

AMENDMENT OF DECLARATION No. 458 OF 2009.

By virtue of Section 40 (1)(b) of The South African National Roads Agency Limited and National Roads Act, 1998 (Act No. 7 of 1998), I hereby amend Declaration No. 458 of 2009 by substituting it in its entirety, with the accompanying sheets 1 to 25 of Plan No. P1147/19.

(National Road N8 Section 10: Petrusburg – Bloemfontein)

MINISTER OF TRANSPORT

### **VERKLARING WYSIGING VAN NASIONALE PAD N8 SEKSIE 10**

WYSIGING VAN VERKLARING No. 458 VAN 2009.

Kragtens Artikel 40(1)(b) van die Wet op die Suid-Afrikaanse Nasionale Padagentskap Beperk en op Nasionale Paaie, 1998 (Wet No. 7 van 1998), wysig ek hiermee Verklaring No. 458 van 2009 deur dit in sy geheel te vervang, met bygaande velle 1 tot 25 van Plan No. P1147/19.

(Nasionale Pad N8 Seksie 10: Petrusburg – Bloemfontein)

MINISTER VAN VERVOER

|                                                                                                                | PADRESE                                                                                                                                                                                                                                                                                                                                                                        | RWE KO                                | ÖRDIN                                                             | IATE /                                                                                                                                                                                                                                                                                                                                                                                                                                                                                                                                                                                                                                                                                                                                                                                                                                                                                                                                                                                                                                                                                                                                                                                                                                                                                                                                                                                                                                                                                                                                                                                                                                                                                                                                                                                                                                                                                                                                                                                                                                                                                                                                                                                                                                                                                                                                                                                                                                                                                                                                                                                                                                                       | ROAD                                                                                                                                                                        | RESE                                   | ERVE CO-O                                                                                                                                                    | RDINA                                   | ATES                                                                                                                                                                                                                                                                                                                                                                                                                                                                                                                                                                                                                                                                                                                                                                                                                                                                                                                                                                                                                                                                                                                                                                                         |
|----------------------------------------------------------------------------------------------------------------|--------------------------------------------------------------------------------------------------------------------------------------------------------------------------------------------------------------------------------------------------------------------------------------------------------------------------------------------------------------------------------|---------------------------------------|-------------------------------------------------------------------|--------------------------------------------------------------------------------------------------------------------------------------------------------------------------------------------------------------------------------------------------------------------------------------------------------------------------------------------------------------------------------------------------------------------------------------------------------------------------------------------------------------------------------------------------------------------------------------------------------------------------------------------------------------------------------------------------------------------------------------------------------------------------------------------------------------------------------------------------------------------------------------------------------------------------------------------------------------------------------------------------------------------------------------------------------------------------------------------------------------------------------------------------------------------------------------------------------------------------------------------------------------------------------------------------------------------------------------------------------------------------------------------------------------------------------------------------------------------------------------------------------------------------------------------------------------------------------------------------------------------------------------------------------------------------------------------------------------------------------------------------------------------------------------------------------------------------------------------------------------------------------------------------------------------------------------------------------------------------------------------------------------------------------------------------------------------------------------------------------------------------------------------------------------------------------------------------------------------------------------------------------------------------------------------------------------------------------------------------------------------------------------------------------------------------------------------------------------------------------------------------------------------------------------------------------------------------------------------------------------------------------------------------------------|-----------------------------------------------------------------------------------------------------------------------------------------------------------------------------|----------------------------------------|--------------------------------------------------------------------------------------------------------------------------------------------------------------|-----------------------------------------|----------------------------------------------------------------------------------------------------------------------------------------------------------------------------------------------------------------------------------------------------------------------------------------------------------------------------------------------------------------------------------------------------------------------------------------------------------------------------------------------------------------------------------------------------------------------------------------------------------------------------------------------------------------------------------------------------------------------------------------------------------------------------------------------------------------------------------------------------------------------------------------------------------------------------------------------------------------------------------------------------------------------------------------------------------------------------------------------------------------------------------------------------------------------------------------------|
|                                                                                                                | LINKERKAN                                                                                                                                                                                                                                                                                                                                                                      | NT/LEFT H                             | IAND                                                              | SIDE                                                                                                                                                                                                                                                                                                                                                                                                                                                                                                                                                                                                                                                                                                                                                                                                                                                                                                                                                                                                                                                                                                                                                                                                                                                                                                                                                                                                                                                                                                                                                                                                                                                                                                                                                                                                                                                                                                                                                                                                                                                                                                                                                                                                                                                                                                                                                                                                                                                                                                                                                                                                                                                         | RE                                                                                                                                                                          |                                        | RKANT/RIG                                                                                                                                                    | HT HA                                   | AND SIDE                                                                                                                                                                                                                                                                                                                                                                                                                                                                                                                                                                                                                                                                                                                                                                                                                                                                                                                                                                                                                                                                                                                                                                                     |
| T 1                                                                                                            | Y                                                                                                                                                                                                                                                                                                                                                                              | E 00 3                                |                                                                   |                                                                                                                                                                                                                                                                                                                                                                                                                                                                                                                                                                                                                                                                                                                                                                                                                                                                                                                                                                                                                                                                                                                                                                                                                                                                                                                                                                                                                                                                                                                                                                                                                                                                                                                                                                                                                                                                                                                                                                                                                                                                                                                                                                                                                                                                                                                                                                                                                                                                                                                                                                                                                                                              | G 25°                                                                                                                                                                       |                                        | Y                                                                                                                                                            | 2 22                                    | X                                                                                                                                                                                                                                                                                                                                                                                                                                                                                                                                                                                                                                                                                                                                                                                                                                                                                                                                                                                                                                                                                                                                                                                            |
| L1<br>L2<br>L3<br>L4<br>L5<br>L6<br>L1<br>L1<br>L1<br>L1<br>L1<br>L1<br>L1<br>L1<br>L1<br>L1<br>L1<br>L1<br>L1 | -39 71<br>-40 000<br>-40 48<br>-40 63<br>-40 993<br>-41 003<br>-40 993<br>-41 05<br>-41 316<br>-41 316<br>-41 316<br>-41 316<br>-41 493<br>-41 653<br>-41 653<br>-41 653<br>-42 763<br>-43 674<br>-44 493<br>-45 785<br>-45 785<br>-46 654<br>-47 072<br>-47 370<br>-47 370<br>-47 370<br>-48 780<br>-49 851<br>-49 851<br>-50 175<br>-50 406<br>-52 716<br>-52 716<br>-53 225 | 3 3 3 3 3 3 3 3 3 3 3 3 3 3 3 3 3 3 3 | 222<br>222<br>222<br>222<br>222<br>222<br>222<br>222<br>222<br>22 | 651.08<br>694.99<br>764.77<br>785.65<br>790.76<br>755.73<br>740.11<br>589.65<br>574.84<br>733.82<br>753.92<br>865.57<br>894.23<br>894.12<br>106.42<br>107.14<br>107.06<br>107.07<br>107.07<br>107.07<br>107.07<br>107.07<br>107.07<br>107.07<br>107.07<br>107.07<br>107.07<br>107.07<br>107.07<br>107.07<br>107.07<br>107.07<br>107.07<br>107.07<br>107.07<br>107.07<br>107.07<br>107.07<br>107.07<br>107.07<br>107.07<br>107.07<br>107.07<br>107.07<br>107.07<br>107.07<br>107.07<br>107.07<br>107.07<br>107.07<br>107.07<br>107.07<br>107.07<br>107.07<br>107.07<br>107.07<br>107.07<br>107.07<br>107.07<br>107.07<br>107.07<br>107.07<br>107.07<br>107.07<br>107.07<br>107.07<br>107.07<br>107.07<br>107.07<br>107.07<br>107.07<br>107.07<br>107.07<br>107.07<br>107.07<br>107.07<br>107.07<br>107.07<br>107.07<br>107.07<br>107.07<br>107.07<br>107.07<br>107.07<br>107.07<br>107.07<br>107.07<br>107.07<br>107.07<br>107.07<br>107.07<br>107.07<br>107.07<br>107.07<br>107.07<br>107.07<br>107.07<br>107.07<br>107.07<br>107.07<br>107.07<br>107.07<br>107.07<br>107.07<br>107.07<br>107.07<br>107.07<br>107.07<br>107.07<br>107.07<br>107.07<br>107.07<br>107.07<br>107.07<br>107.07<br>107.07<br>107.07<br>107.07<br>107.07<br>107.07<br>107.07<br>107.07<br>107.07<br>107.07<br>107.07<br>107.07<br>107.07<br>107.07<br>107.07<br>107.07<br>107.07<br>107.07<br>107.07<br>107.07<br>107.07<br>107.07<br>107.07<br>107.07<br>107.07<br>107.07<br>107.07<br>107.07<br>107.07<br>107.07<br>107.07<br>107.07<br>107.07<br>107.07<br>107.07<br>107.07<br>107.07<br>107.07<br>107.07<br>107.07<br>107.07<br>107.07<br>107.07<br>107.07<br>107.07<br>107.07<br>107.07<br>107.07<br>107.07<br>107.07<br>107.07<br>107.07<br>107.07<br>107.07<br>107.07<br>107.07<br>107.07<br>107.07<br>107.07<br>107.07<br>107.07<br>107.07<br>107.07<br>107.07<br>107.07<br>107.07<br>107.07<br>107.07<br>107.07<br>107.07<br>107.07<br>107.07<br>107.07<br>107.07<br>107.07<br>107.07<br>107.07<br>107.07<br>107.07<br>107.07<br>107.07<br>107.07<br>107.07<br>107.07<br>107.07<br>107.07<br>107.07<br>107.07<br>107.07<br>107.07<br>107.07<br>107.07<br>107.07<br>107.07<br>107.07<br>107.07<br>107.07<br>107.07<br>107.07<br>107.07<br>107.07<br>107.07<br>107.07<br>107.07<br>107.07<br>107.07<br>107.07<br>107.07<br>107.07<br>107.07<br>107.07<br>107.07<br>107.07<br>107.07<br>107.07<br>107.07<br>107.07<br>107.07<br>107.07<br>107.07<br>107.07<br>107.07<br>107.07<br>107.07<br>107.07<br>107.07<br>107.07<br>107.07<br>107.07<br>107.07<br>107.07<br>107.07<br>107.07<br>107.07<br>107.07<br>107.07<br>107.07<br>107.07<br>107.07<br>107.07<br>107.07<br>107.07 | R12<br>R12<br>R12<br>R13<br>R15<br>R16<br>R17<br>R19<br>R112<br>R113<br>R15<br>R114<br>R115<br>R116<br>R117<br>R118<br>R119<br>R119<br>R119<br>R119<br>R119<br>R119<br>R119 | 99990000000000000000000000000000000000 | 707.63<br>912.74<br>950.60<br>314.20<br>524.89<br>778.92<br>783.01<br>796.33<br>849.22<br>044.33<br>048.38<br>074.14<br>081.88<br>088.99<br>100.28<br>095.63 | 3 2 2 2 2 2 2 2 2 2 2 2 2 2 2 2 2 2 2 2 | 2 688.31<br>2 716.88<br>2 719.83<br>2 772.02<br>2 801.94<br>2 855.50<br>2 856.92<br>2 858.86<br>2 957.35<br>3 085.38<br>3 090.70<br>3 023.59<br>3 023.59<br>3 024.93<br>2 925.56<br>2 928.93<br>2 925.56<br>2 928.93<br>2 925.56<br>3 020.71<br>3 024.79<br>3 024.79<br>3 025.51<br>3 026.51<br>3 026.51<br>3 362.01<br>3 362.01 |