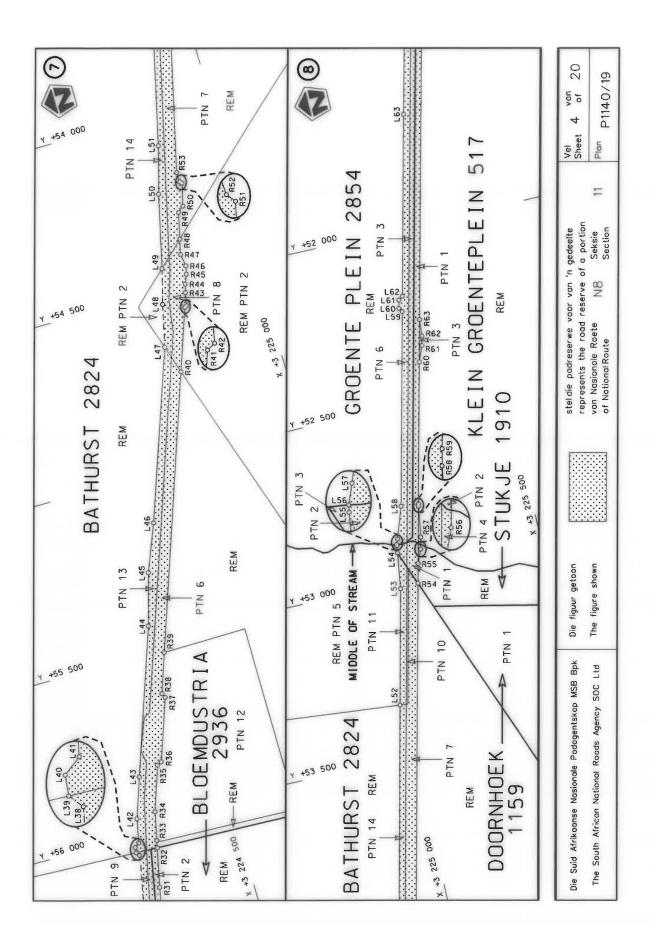

## **DECLARATION AMENDMENT OF NATIONAL ROAD N8 SECTION 11**

AMENDMENT OF DECLARATION No. 192 OF 2009.

By virtue of Section 40 (1)(b) of The South African National Roads Agency Limited and National Roads Act, 1998 (Act No. 7 of 1998), I hereby amend Declaration No. 192 of 2009 by substituting it in its entirety with the accompanying sheets 1 to 20 of Plan No. P1140/19.

(National Road N8 Section 11: Bloemfontein - Thaba Nchu)

MINISTER OF TRANSPORT