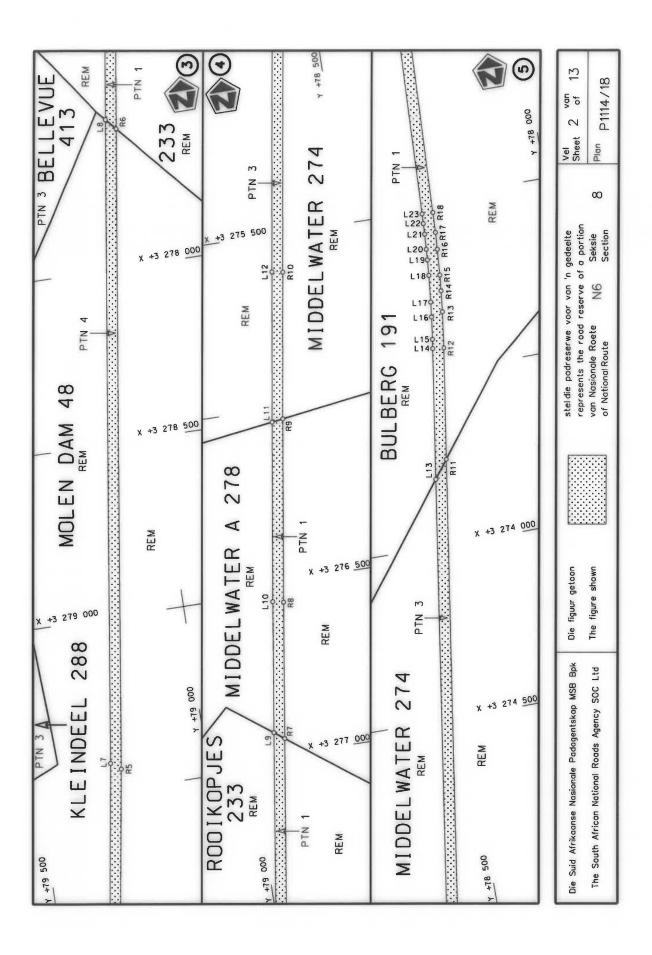

of Plan No. P1114/18.

(National Road N6 Section 8: Reddersburg - R702 Intersection)

MINISTER OF TRANSPORT

#### **DEPARTEMENT VAN VERVOER**

NO. 907

21 September 2021

### DIE SUID-AFRIKAANSE NASIONALE PADAGENTSKAP MSB BEPERK

Registrasie No: 1998/009584/30

#### **VERKLARING WYSIGING VAN NASIONALE PAD N6 SEKSIE 8**

WYSIGING VAN VERKLARING No. 1173 VAN 2008.

Kragtens Artikel 40(1)(b) van die Suid-Afrikaanse Nasionale Padagentskap Beperk en Nasionale Paaie Wet 1998 (Wet No. 7 van 1998), wysig ek hiermee Verklaring No. 1173 van 2008, die gedeelte van die roete vanaf die begin tot by punte L84 en R74 op vel 11 van Plan No. P679/08, deur dit te vervang met bygaande velle 1 tot 13 van Plan No. P1114/18.

(Nasionale Pad N6 Seksie 8: Reddersburg - R702 Interseksie)

MINISTER VAN VERVOER























| PADRESERWE KOÖRDINATE / ROAD RESERVE CO-ORDINATES                                                                                                                                                                                                                                                                                                                                                                                                                                                                                                                                                                                                           |