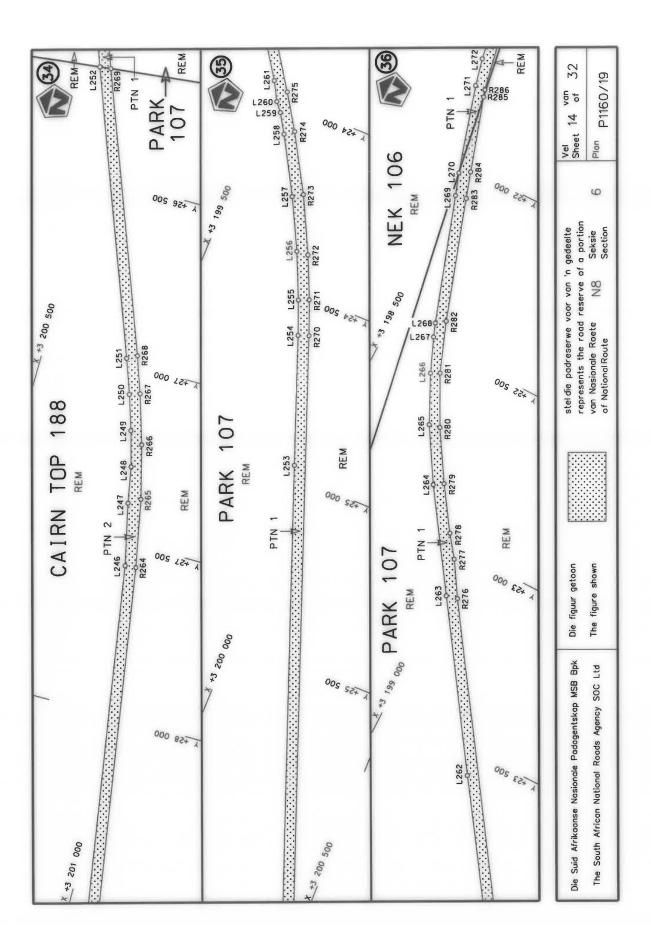

## **DECLARATION AMENDMENT OF NATIONAL ROAD N8 SECTION 11**

AMENDMENT OF DECLARATION No. 192 OF 2009.

By virtue of Section 40 (1)(b) of The South African National Roads Agency Limited and National Roads Act, 1998 (Act No. 7 of 1998), I hereby amend Declaration No. 192 of 2009 by substituting it in its entirety with the accompanying sheets 1 to 20 of Plan No. P1140/19.

### **VERKLARING WYSIGING VAN NASIONALE PAD N8 SEKSIE 11**

WYSIGING VAN VERKLARING No. 192 VAN 2009.

Kragtens Artikel 40(1)(b) van die Wet op die Suid-Afrikaanse Nasionale Padagentskap Beperk en op Nasionale Paaie, 1998 (Wet No. 7 van 1998), wysig ek hiermee Verklaring No. 192 van 2009 deur dit in sy geheel te vervang met bygaande velle 1 tot 20 van Plan No. P1140/19.