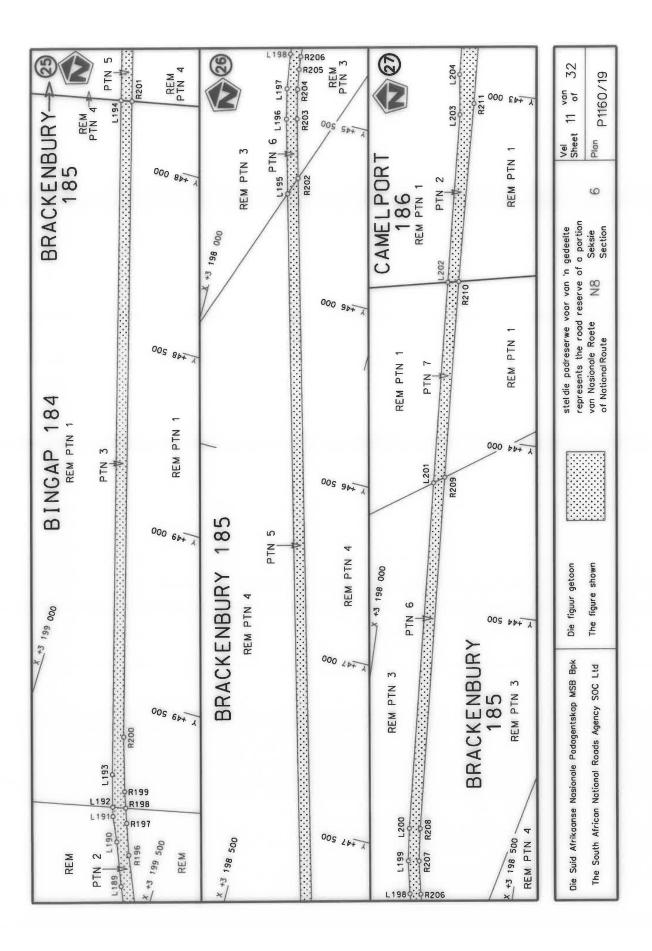

## **DECLARATION AMENDMENT OF NATIONAL ROAD N8 SECTION 11**

AMENDMENT OF DECLARATION No. 192 OF 2009.

By virtue of Section 40 (1)(b) of The South African National Roads Agency Limited and National Roads Act, 1998 (Act No. 7 of 1998), I hereby amend Declaration No. 192 of 2009 by substituting it in its entirety with the accompanying sheets 1 to 20 of Plan No. P1140/19.

### **VERKLARING WYSIGING VAN NASIONALE PAD N8 SEKSIE 11**

WYSIGING VAN VERKLARING No. 192 VAN 2009.

Kragtens Artikel 40(1)(b) van die Wet op die Suid-Afrikaanse Nasionale Padagentskap Beperk en op Nasionale Paaie, 1998 (Wet No. 7 van 1998), wysig ek hiermee Verklaring No. 192 van 2009 deur dit in sy geheel te vervang met bygaande velle 1 tot 20 van Plan No. P1140/19.