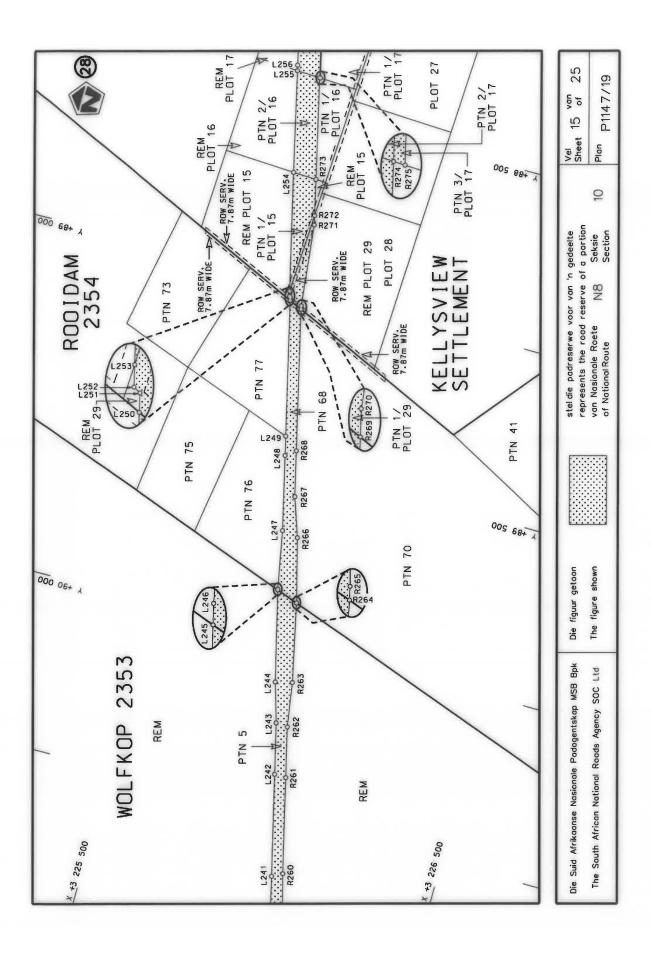

### **DECLARATION AMENDMENT OF NATIONAL ROAD N8 SECTION 10**

AMENDMENT OF DECLARATION No. 458 OF 2009.

By virtue of Section 40 (1)(b) of The South African National Roads Agency Limited and National Roads Act, 1998 (Act No. 7 of 1998), I hereby amend Declaration No. 458 of 2009 by substituting it in its entirety, with the accompanying sheets 1 to 25 of Plan No. P1147/19.

(National Road N8 Section 10: Petrusburg – Bloemfontein)

MINISTER OF TRANSPORT