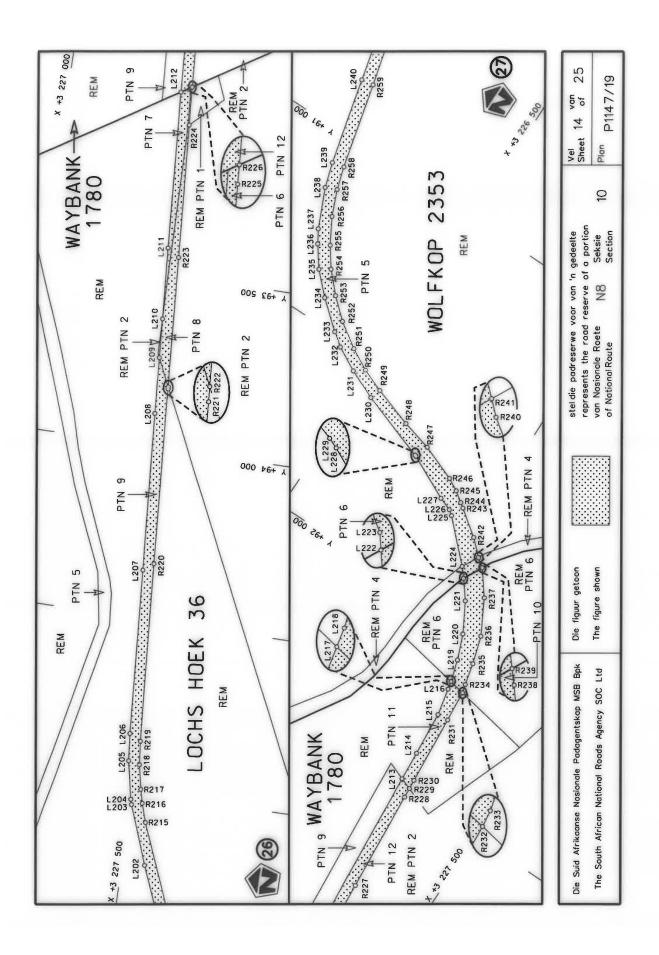

### **DECLARATION AMENDMENT OF NATIONAL ROAD N8 SECTION 10**

AMENDMENT OF DECLARATION No. 458 OF 2009.

By virtue of Section 40 (1)(b) of The South African National Roads Agency Limited and National Roads Act, 1998 (Act No. 7 of 1998), I hereby amend Declaration No. 458 of 2009 by substituting it in its entirety, with the accompanying sheets 1 to 25 of Plan No. P1147/19.

(National Road N8 Section 10: Petrusburg – Bloemfontein)

MINISTER OF TRANSPORT