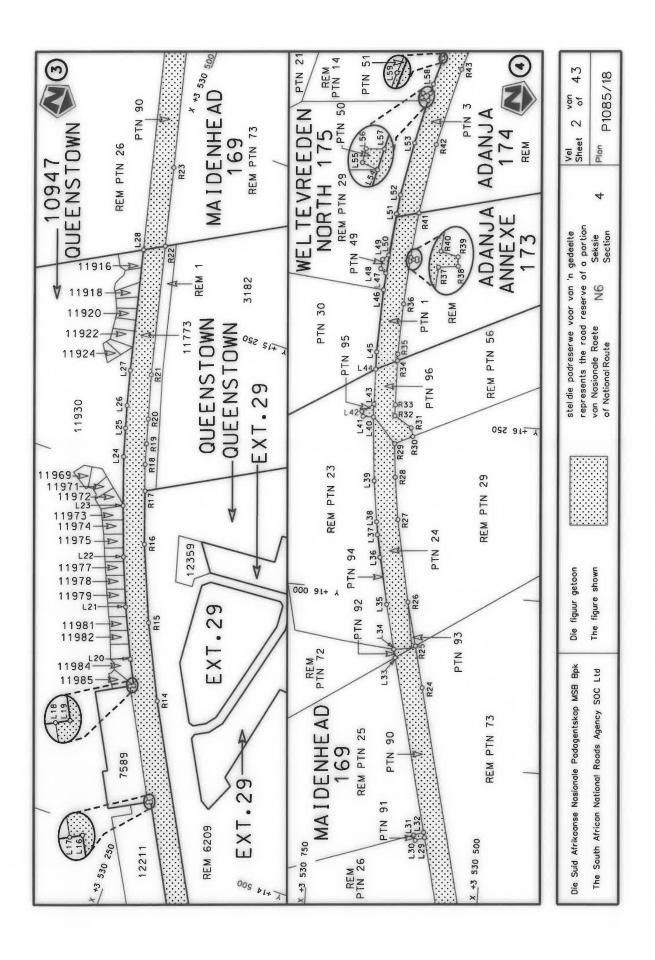

**VERKLARING WYSIGING VAN NASIONALE PAD N6 SEKSIE 4**

WYSIGING VAN VERKLARING No. 184 VAN 2009.

Kragtens Artikel 40(1)(b) van die Wet op die Suid-Afrikaanse Nasionale Padagentskap Beperk en op Nasionale Paaie, 1998 (Wet No. 7 van 1998), wysig ek hiermee Verklaring No. 184 van 2009 deur dit in sy geheel te vervang, met bygaande velle 1 tot 43 van Plan No. P1085/18.

In die dorp Queenstown begin die N6 Seksie 4 by sy aansluiting met die N6 seksie 3 van waar dit die straat bekend as Cathcartstraat volg in 'n algemene westelike rigting tydens datum van verklaring.

In die dorp Jamestown kom die N6 Seksie 4 die dorp binne vanuit die suide en volg dan die straat bekend as Voortrekker Laan tydens datum van verklaring

(Nasionale Pad N6 Seksie 4: Queenstown - Jamestown)

MINISTER VAN VERVOER





















































| L12