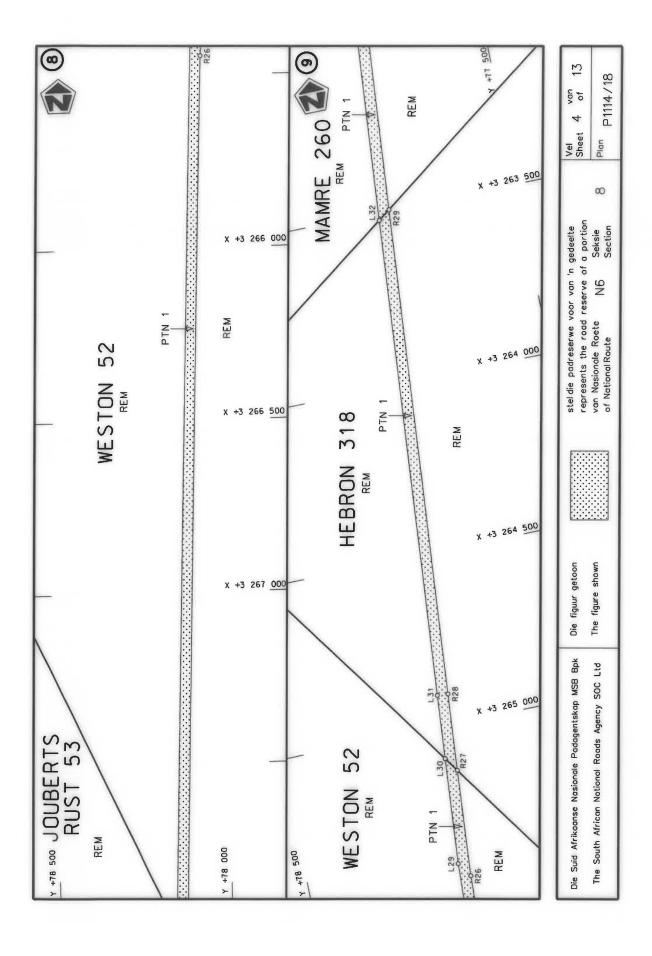

Plan No. P1114/18.

(National Road N6 Section 8: Reddersburg - R702 Intersection)

MINISTER OF TRANSPORT

#### **DEPARTEMENT VAN VERVOER**

NO. 907

21 September 2021

### DIE SUID-AFRIKAANSE NASIONALE PADAGENTSKAP MSB BEPERK

Registrasie No: 1998/009584/30

#### **VERKLARING WYSIGING VAN NASIONALE PAD N6 SEKSIE 8**

WYSIGING VAN VERKLARING No. 1173 VAN 2008.

Kragtens Artikel 40(1)(b) van die Suid-Afrikaanse Nasionale Padagentskap Beperk en Nasionale Paaie Wet 1998 (Wet No. 7 van 1998), wysig ek hiermee Verklaring No. 1173 van 2008, die gedeelte van die roete vanaf die begin tot by punte L84 en R74 op vel 11 van Plan No. P679/08, deur dit te vervang met bygaande velle 1 tot 13 van Plan No. P1114/18.

(Nasionale Pad N6 Seksie 8: Reddersburg - R702 Interseksie)

MINISTER VAN VERVOER























| PADRESERWE KOÖRDINATE / ROAD RESERVE CO-ORDINATES                                                                                                                                                                                                                                                                                                                                                                                                                                                                                                                                                                                                           |