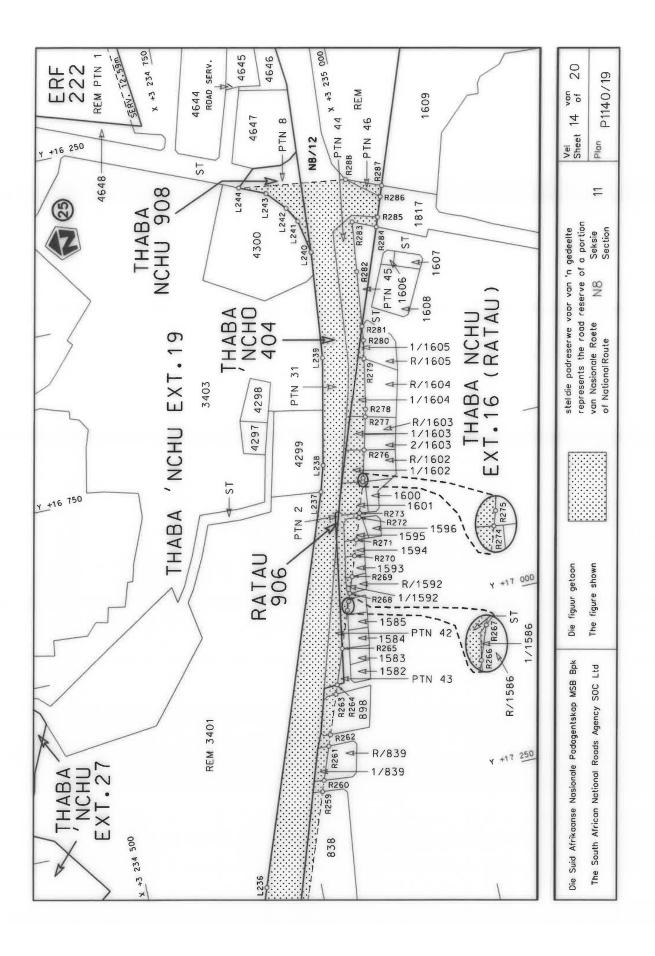

## **DECLARATION AMENDMENT OF NATIONAL ROAD N8 SECTION 11**

AMENDMENT OF DECLARATION No. 192 OF 2009.

By virtue of Section 40 (1)(b) of The South African National Roads Agency Limited and National Roads Act, 1998 (Act No. 7 of 1998), I hereby amend Declaration No. 192 of 2009 by substituting it in its entirety with the accompanying sheets 1 to 20 of Plan No. P1140/19.

### **VERKLARING WYSIGING VAN NASIONALE PAD N8 SEKSIE 11**

WYSIGING VAN VERKLARING No. 192 VAN 2009.

Kragtens Artikel 40(1)(b) van die Wet op die Suid-Afrikaanse Nasionale Padagentskap Beperk en op Nasionale Paaie, 1998 (Wet No. 7 van 1998), wysig ek hiermee Verklaring No. 192 van 2009 deur dit in sy geheel te vervang met bygaande velle 1 tot 20 van Plan No. P1140/19.