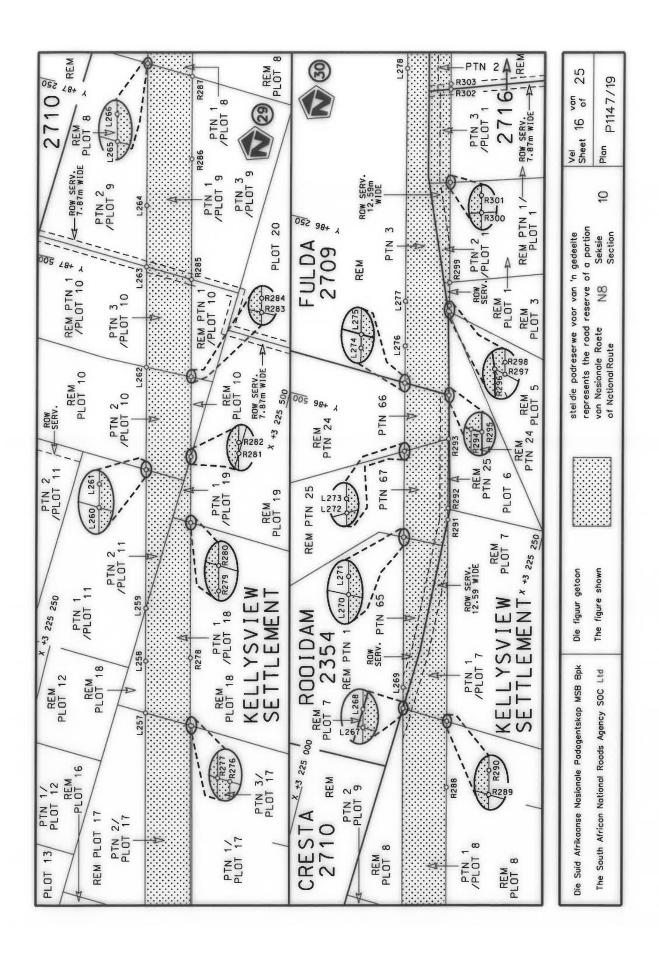

### **DECLARATION AMENDMENT OF NATIONAL ROAD N8 SECTION 10**

AMENDMENT OF DECLARATION No. 458 OF 2009.

By virtue of Section 40 (1)(b) of The South African National Roads Agency Limited and National Roads Act, 1998 (Act No. 7 of 1998), I hereby amend Declaration No. 458 of 2009 by substituting it in its entirety, with the accompanying sheets 1 to 25 of Plan No. P1147/19.

(National Road N8 Section 10: Petrusburg – Bloemfontein)

MINISTER OF TRANSPORT