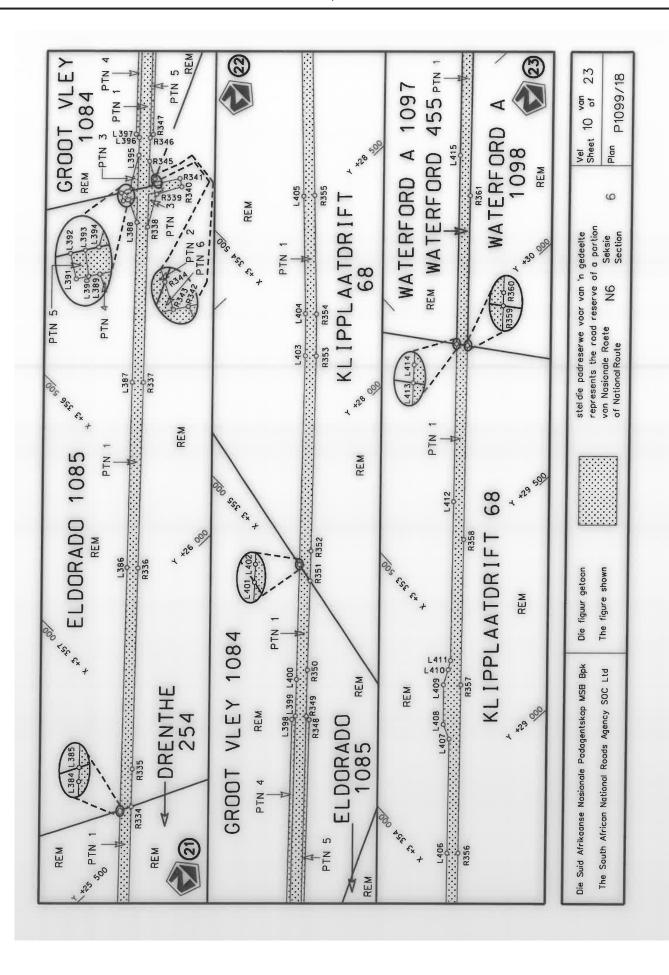

## **DECLARATION AMENDMENT OF NATIONAL ROAD N8 SECTION 11**

AMENDMENT OF DECLARATION No. 192 OF 2009.

By virtue of Section 40 (1)(b) of The South African National Roads Agency Limited and National Roads Act, 1998 (Act No. 7 of 1998), I hereby amend Declaration No. 192 of 2009 by substituting it in its entirety with the accompanying sheets 1 to 20 of Plan No. P1140/19.

(National Road N8 Section 11: Bloemfontein - Thaba Nchu)

MINISTER OF TRANSPORT