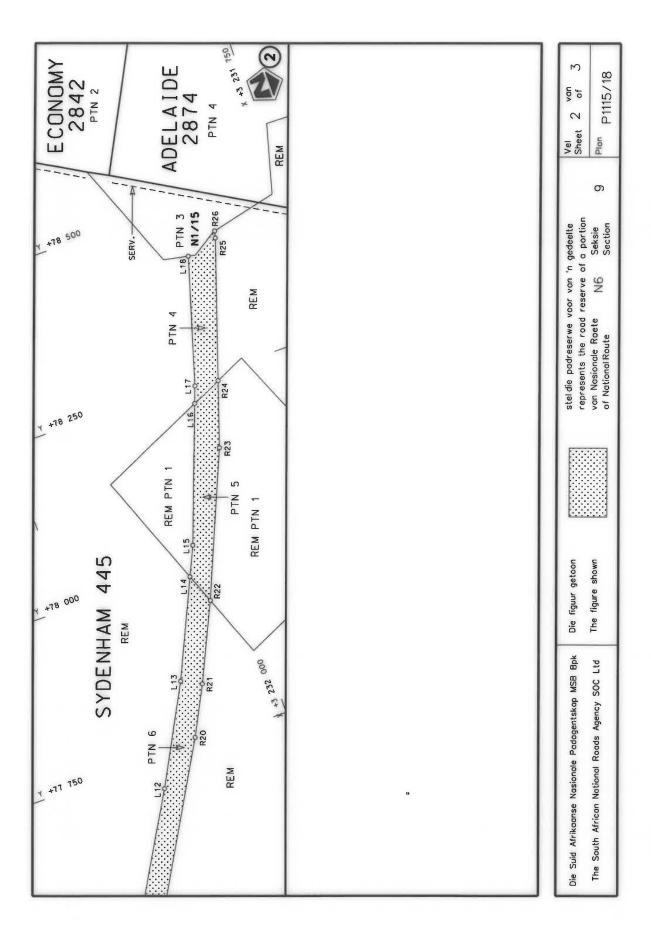

tion 9: R702 Intersection – Bloemfontein (N1 Intersection))

MINISTER OF TRANSPORT

#### **DEPARTEMENT VAN VERVOER**

NO. 906 21 September 2021

## DIE SUID-AFRIKAANSE NASIONALE PADAGENTSKAP MSB BEPERK

Registrasie No: 1998/009584/30

#### **VERKLARING WYSIGING VAN NASIONALE PAD N6 SEKSIE 9**

WYSIGING VAN VERKLARING No. 1173 VAN 2008.

Kragtens Artikel 40(1)(b) van die Wet op die Suid-Afrikaanse Nasionale Padagentskap Beperk en op Nasionale Paaie, 1998 (Wet No. 7 van 1998), wysig ek hiermee Verklaring No. 1173 van 2008, die gedeelte van die roete vanaf punte L84 en R74 op vel 11 van Plan No. P679/08 tot by die einde, deur dit te vervang met bygaande velle 1 tot 3 van Plan No. P1115/18.

(Nasionale Pad N6 Seksie 9: R702 Interseksie – Bloemfontein (N1 Interseksie))

MINISTER VAN VERVOER





|                                                                                                            | PADRESERWE KOÖRDINATE /                                        |                                                                                              |                                                                                         |                          |                                                                    |                                                                                                                    | ROAD RESERVE CO-ORDINATES                     |                                                                                            |                                                                                  |