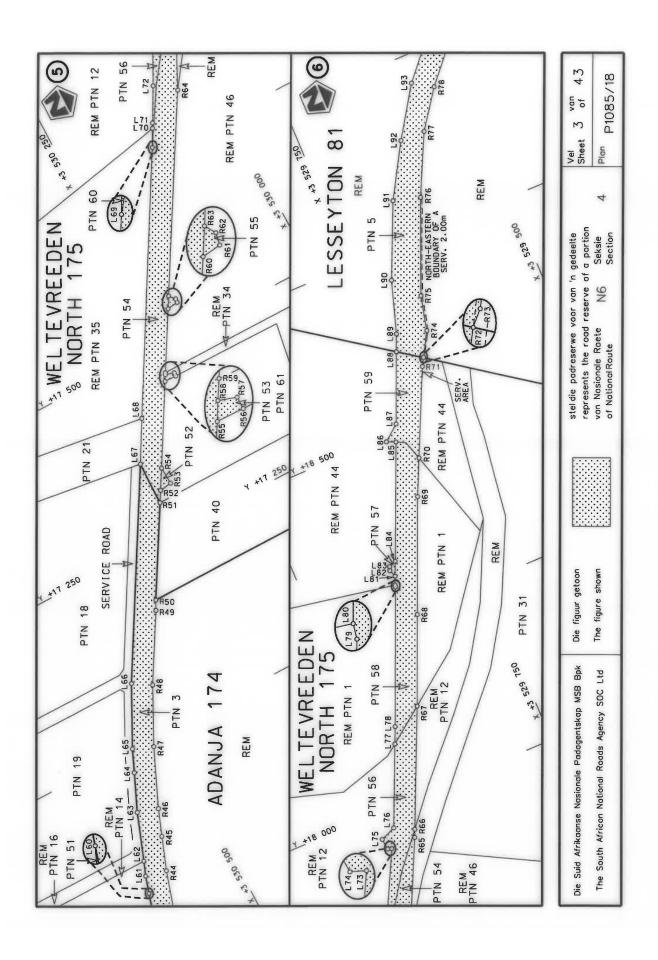

VERKLARING WYSIGING VAN NASIONALE PAD N6 SEKSIE 4**

WYSIGING VAN VERKLARING No. 184 VAN 2009.

Kragtens Artikel 40(1)(b) van die Wet op die Suid-Afrikaanse Nasionale Padagentskap Beperk en op Nasionale Paaie, 1998 (Wet No. 7 van 1998), wysig ek hiermee Verklaring No. 184 van 2009 deur dit in sy geheel te vervang, met bygaande velle 1 tot 43 van Plan No. P1085/18.

In die dorp Queenstown begin die N6 Seksie 4 by sy aansluiting met die N6 seksie 3 van waar dit die straat bekend as Cathcartstraat volg in 'n algemene westelike rigting tydens datum van verklaring.

In die dorp Jamestown kom die N6 Seksie 4 die dorp binne vanuit die suide en volg dan die straat bekend as Voortrekker Laan tydens datum van verklaring

(Nasionale Pad N6 Seksie 4: Queenstown - Jamestown)

MINISTER VAN VERVOER





















































| L12