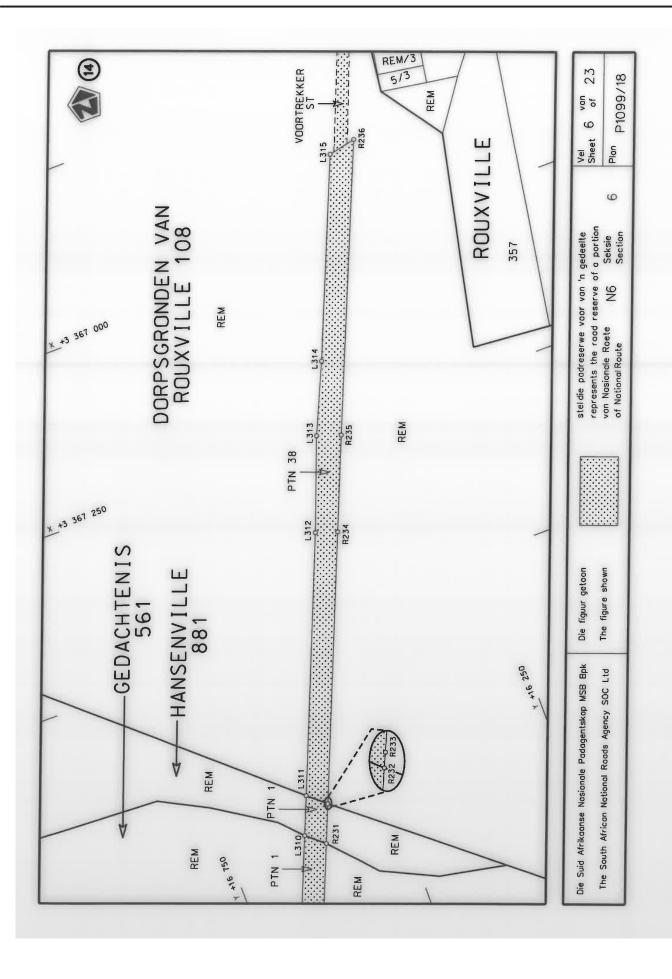

## **DECLARATION AMENDMENT OF NATIONAL ROAD N8 SECTION 11**

AMENDMENT OF DECLARATION No. 192 OF 2009.

By virtue of Section 40 (1)(b) of The South African National Roads Agency Limited and National Roads Act, 1998 (Act No. 7 of 1998), I hereby amend Declaration No. 192 of 2009 by substituting it in its entirety with the accompanying sheets 1 to 20 of Plan No. P1140/19.

(National Road N8 Section 11: Bloemfontein - Thaba Nchu)

MINISTER OF TRANSPORT