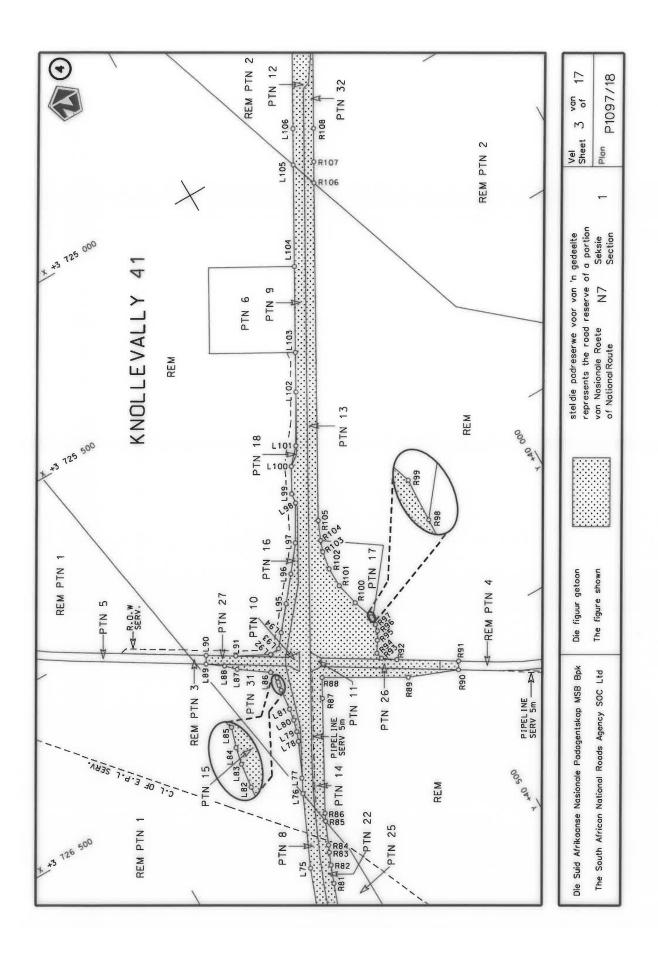

### **DECLARATION AMENDMENT OF NATIONAL ROAD N8 SECTION 10**

AMENDMENT OF DECLARATION No. 458 OF 2009.

By virtue of Section 40 (1)(b) of The South African National Roads Agency Limited and National Roads Act, 1998 (Act No. 7 of 1998), I hereby amend Declaration No. 458 of 2009 by substituting it in its entirety, with the accompanying sheets 1 to 25 of Plan No. P1147/19.

(National Road N8 Section 10: Petrusburg – Bloemfontein)

MINISTER OF TRANSPORT