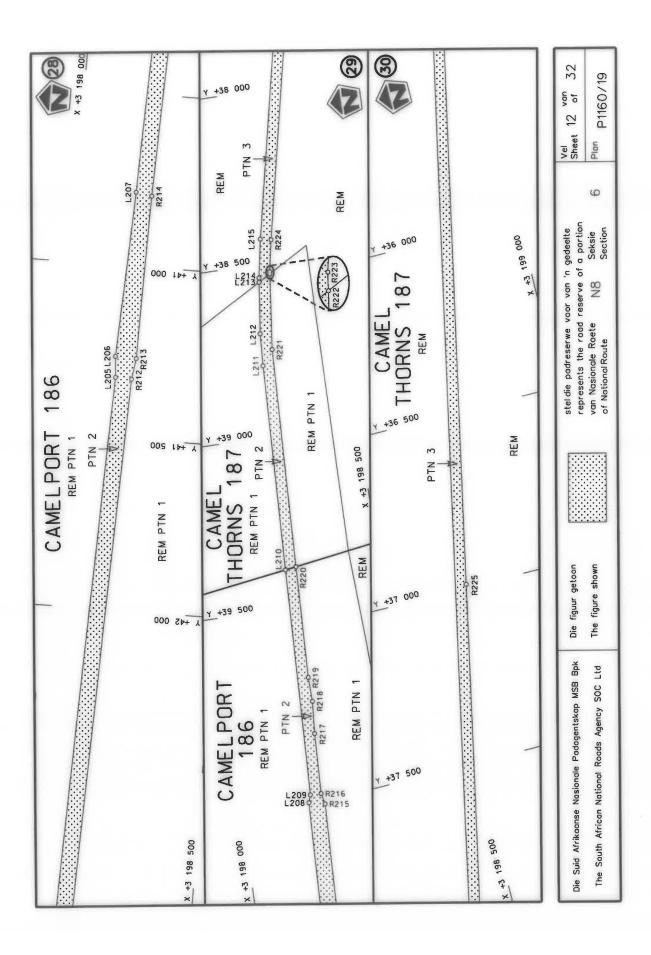

## **DECLARATION AMENDMENT OF NATIONAL ROAD N8 SECTION 11**

AMENDMENT OF DECLARATION No. 192 OF 2009.

By virtue of Section 40 (1)(b) of The South African National Roads Agency Limited and National Roads Act, 1998 (Act No. 7 of 1998), I hereby amend Declaration No. 192 of 2009 by substituting it in its entirety with the accompanying sheets 1 to 20 of Plan No. P1140/19.

### **VERKLARING WYSIGING VAN NASIONALE PAD N8 SEKSIE 11**

WYSIGING VAN VERKLARING No. 192 VAN 2009.

Kragtens Artikel 40(1)(b) van die Wet op die Suid-Afrikaanse Nasionale Padagentskap Beperk en op Nasionale Paaie, 1998 (Wet No. 7 van 1998), wysig ek hiermee Verklaring No. 192 van 2009 deur dit in sy geheel te vervang met bygaande velle 1 tot 20 van Plan No. P1140/19.