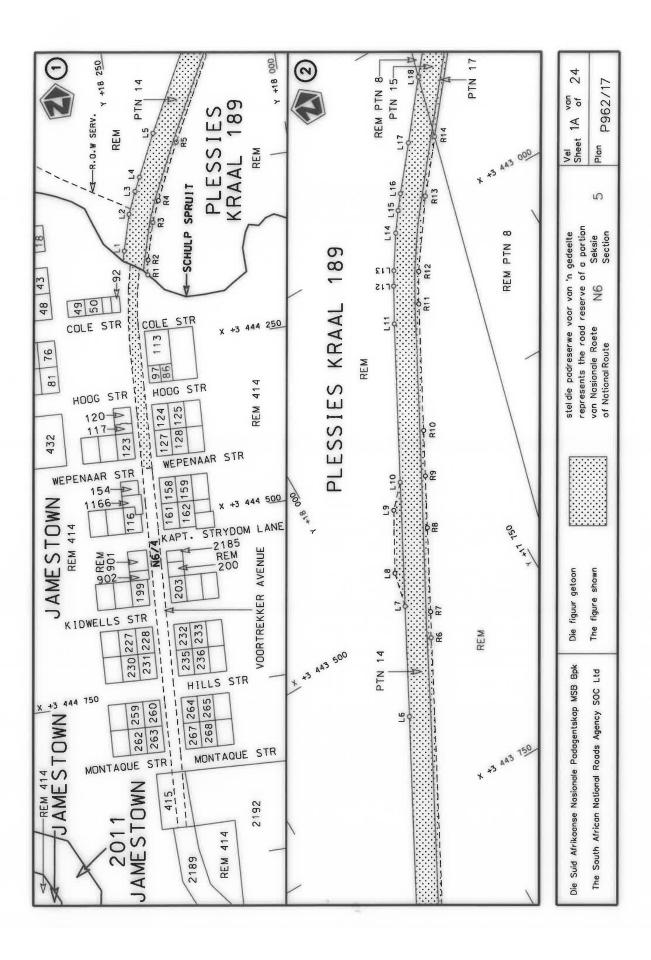

2021

# DIE SUID-AFRIKAANSE NASIONALE PADAGENTSKAP MSB BEPERK

Registrasie No: 1998/009584/30

### **VERKLARING WYSIGING VAN NASIONALE PAD N6 SEKSIE 5**

WYSIGING VAN VERKLARING NO. 338 VAN 2018.

Kragtens Artikel 40(1)(b) van die Wet op die Suid-Afrikaanse Nasionale Padagentskap Beperk en op Nasionale Paaie, 1998 (Wet no. 7 van 1998), wysig ek hiermee Verklaring No. 338 van 2018 deur vel 1 te vervang met bygaande vel 1A van Plan No. P962/17.

In die dorp Jamestown begin die N6 Seksie 5 by die interseksie van die strate bekend as Voortrekker Laan en Wepenaarstraat tydens datum van verklaring, daarvandaan volg dit die straat bekend as Voortrekker Laan in 'n algemene noordelike rigting tydens datum van verklaring.

(Nasionale Pad N6 Seksie 5: Jamestown - Aliwal Noord)

MINISTER VAN VERVOER



#### **DEPARTMENT OF TRANSPORT**

NO. 910 21 September 2021

# THE SOUTH AFRICAN NATIONAL ROADS AGENCY SOC LIMITED

Registration No: 1998/009584/30

## **DECLARATION AMENDMENT OF NATIONAL ROAD N6 SECTION 4**

AMENDMENT OF DECLARATION No. 184 OF 2009.

By virtue of Section 40 (1)(b) of The South African National Roads Agency Limited and National Roads Act, 1998 (Act No. 7 of 1998), I hereby amend Declaration No. 184 of 2009 by substituting it in its entirety, with the accompanying sheets 1 to 43 of Plan No. P1085/18.

In the town of Queenstown the N6 Section 4 starts at its Junction with the N6 Section 3, therefrom it follows the street known as Cathcart Street in a general westerly direction at time of declaration.

In the town of Jamestown the N6 Section 4 enters the town from the south