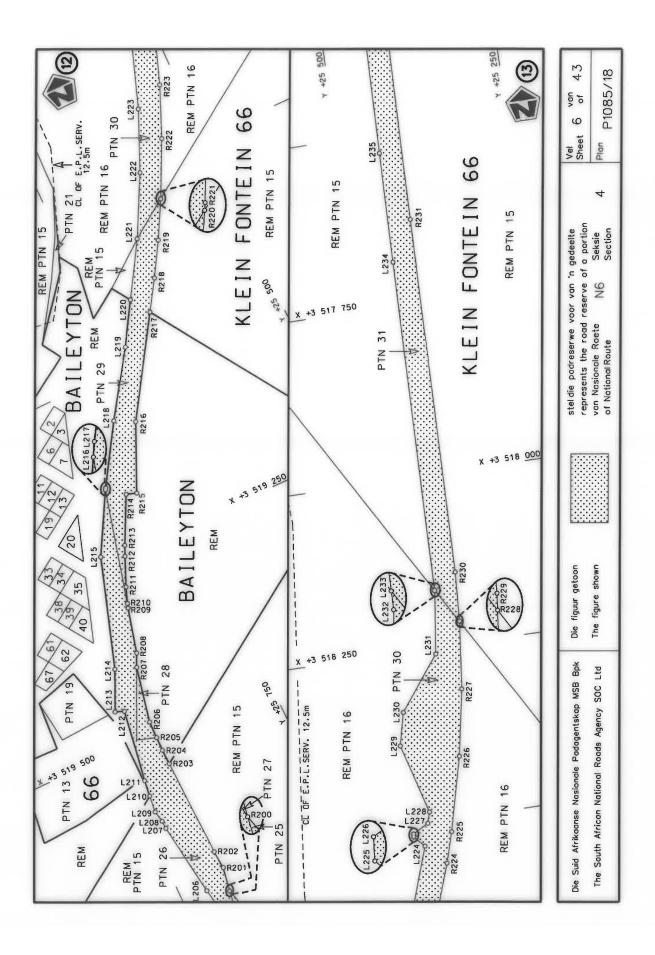

## **DECLARATION AMENDMENT OF NATIONAL ROAD N8 SECTION 11**

AMENDMENT OF DECLARATION No. 192 OF 2009.

By virtue of Section 40 (1)(b) of The South African National Roads Agency Limited and National Roads Act, 1998 (Act No. 7 of 1998), I hereby amend Declaration No. 192 of 2009 by substituting it in its entirety with the accompanying sheets 1 to 20 of Plan No. P1140/19.

(National Road N8 Section 11: Bloemfontein - Thaba Nchu)

MINISTER OF TRANSPORT