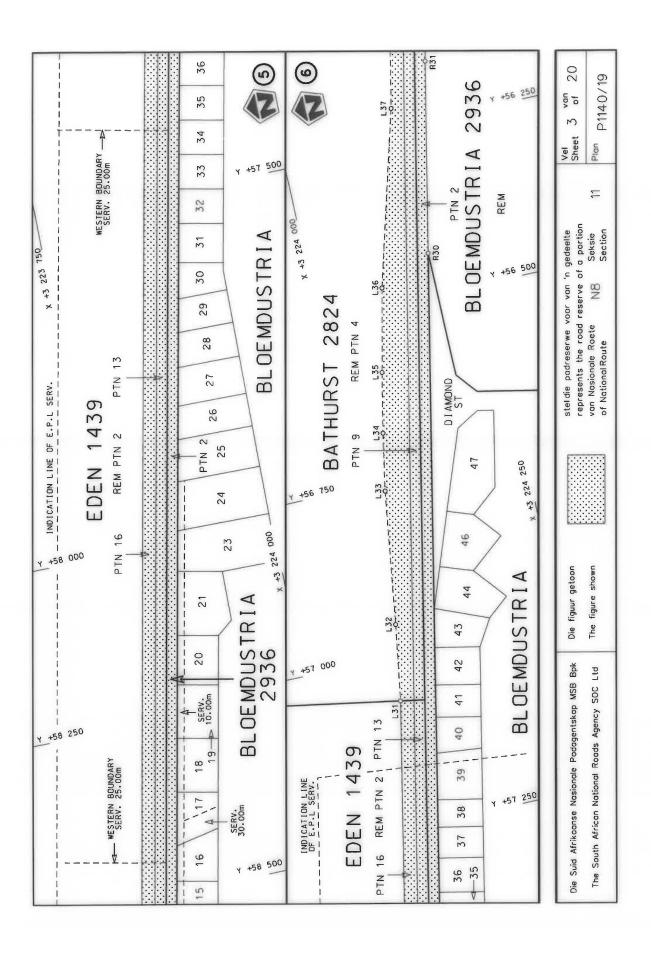

## **DECLARATION AMENDMENT OF NATIONAL ROAD N8 SECTION 11**

AMENDMENT OF DECLARATION No. 192 OF 2009.

By virtue of Section 40 (1)(b) of The South African National Roads Agency Limited and National Roads Act, 1998 (Act No. 7 of 1998), I hereby amend Declaration No. 192 of 2009 by substituting it in its entirety with the accompanying sheets 1 to 20 of Plan No. P1140/19.

(National Road N8 Section 11: Bloemfontein - Thaba Nchu)

MINISTER OF TRANSPORT