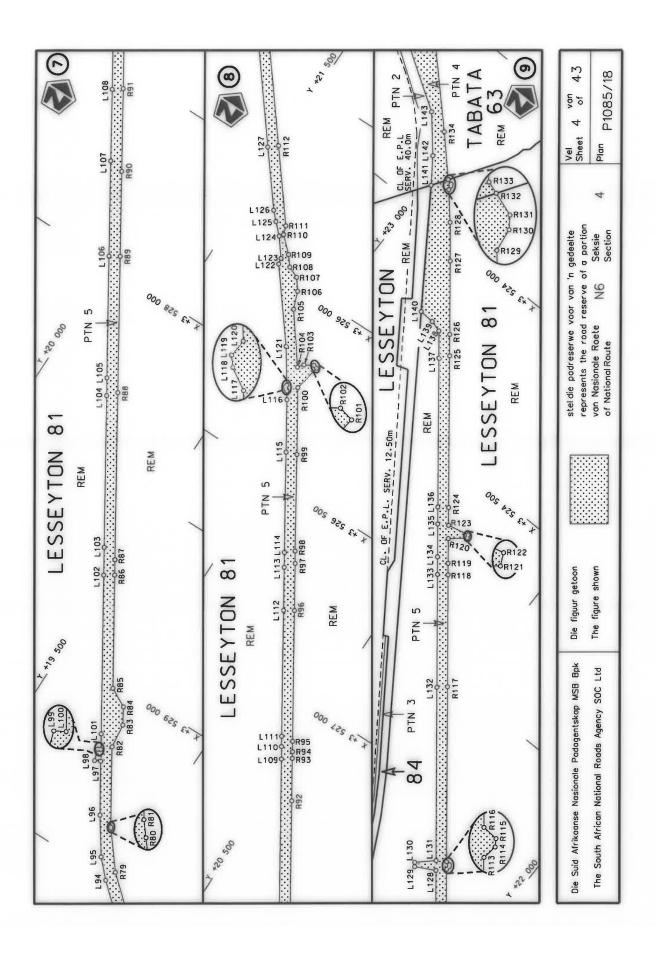

## **DECLARATION AMENDMENT OF NATIONAL ROAD N8 SECTION 11**

AMENDMENT OF DECLARATION No. 192 OF 2009.

By virtue of Section 40 (1)(b) of The South African National Roads Agency Limited and National Roads Act, 1998 (Act No. 7 of 1998), I hereby amend Declaration No. 192 of 2009 by substituting it in its entirety with the accompanying sheets 1 to 20 of Plan No. P1140/19.

(National Road N8 Section 11: Bloemfontein - Thaba Nchu)

MINISTER OF TRANSPORT