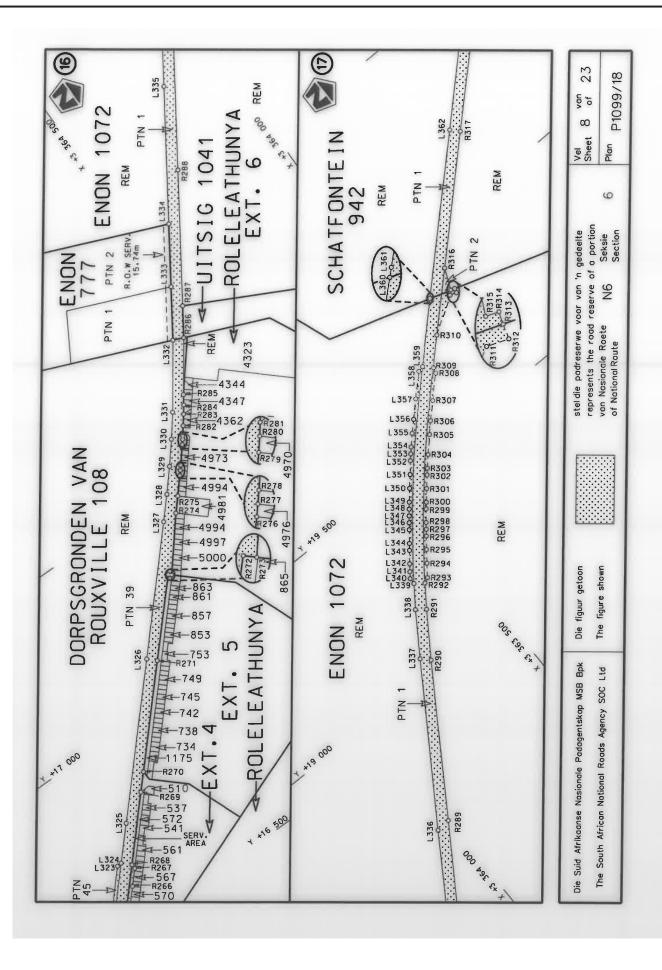

## **DECLARATION AMENDMENT OF NATIONAL ROAD N8 SECTION 11**

AMENDMENT OF DECLARATION No. 192 OF 2009.

By virtue of Section 40 (1)(b) of The South African National Roads Agency Limited and National Roads Act, 1998 (Act No. 7 of 1998), I hereby amend Declaration No. 192 of 2009 by substituting it in its entirety with the accompanying sheets 1 to 20 of Plan No. P1140/19.

(National Road N8 Section 11: Bloemfontein - Thaba Nchu)

MINISTER OF TRANSPORT