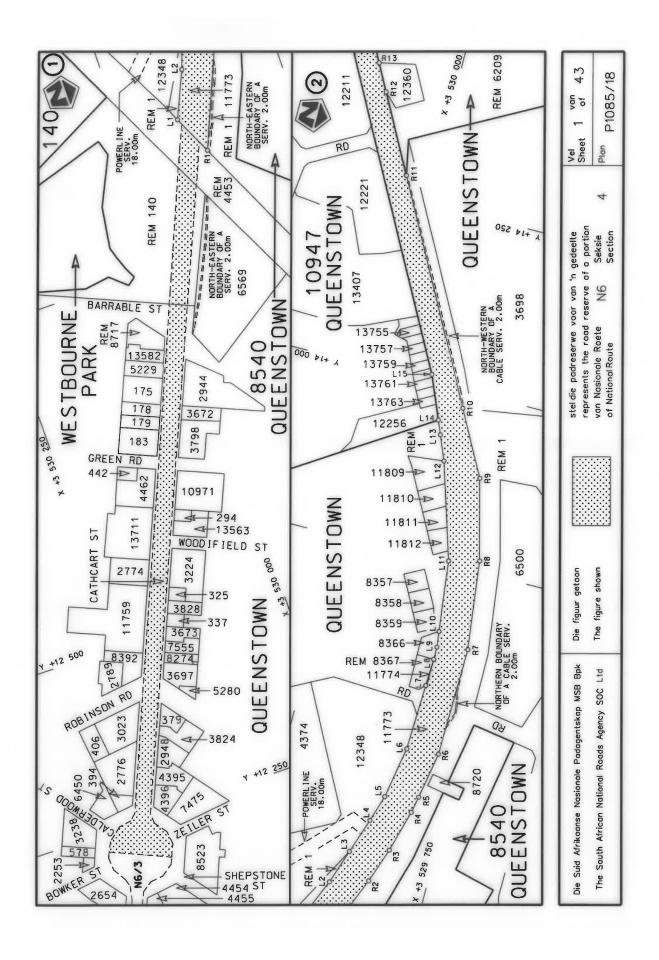

# **VERKLARING WYSIGING VAN NASIONALE PAD N6 SEKSIE 4**

WYSIGING VAN VERKLARING No. 184 VAN 2009.

Kragtens Artikel 40(1)(b) van die Wet op die Suid-Afrikaanse Nasionale Padagentskap Beperk en op Nasionale Paaie, 1998 (Wet No. 7 van 1998), wysig ek hiermee Verklaring No. 184 van 2009 deur dit in sy geheel te vervang, met bygaande velle 1 tot 43 van Plan No. P1085/18.

In die dorp Queenstown begin die N6 Seksie 4 by sy aansluiting met die N6 seksie 3 van waar dit die straat bekend as Cathcartstraat volg in 'n algemene westelike rigting tydens datum van verklaring.

In die dorp Jamestown kom die N6 Seksie 4 die dorp binne vanuit die suide en volg dan die straat bekend as Voortrekker Laan tydens datum van verklaring

(Nasionale Pad N6 Seksie 4: Queenstown - Jamestown)

MINISTER VAN VERVOER





















































| L12