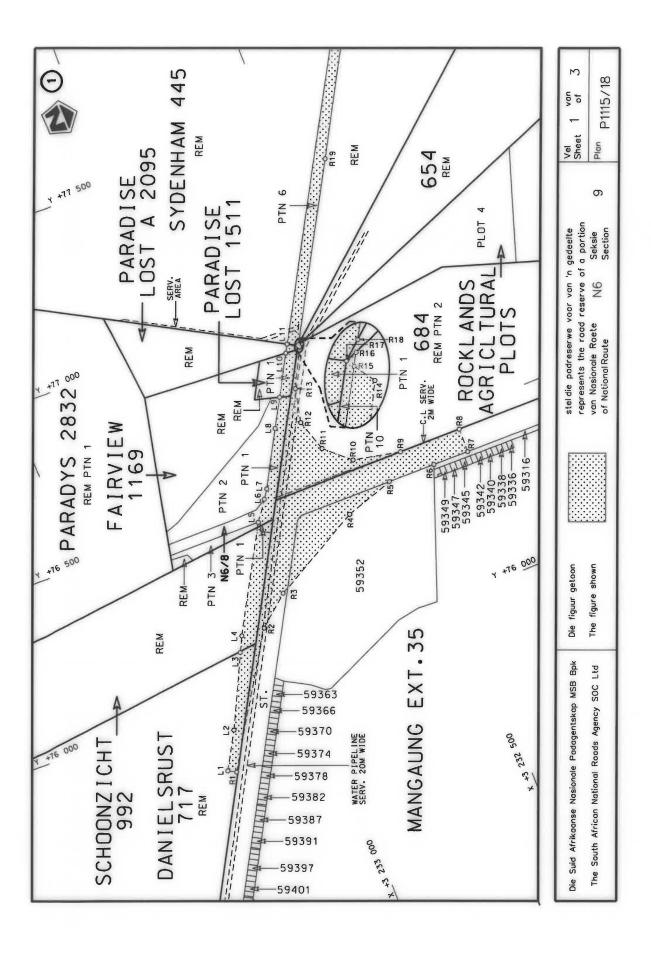

ection 9: R702 Intersection – Bloemfontein (N1 Intersection))

MINISTER OF TRANSPORT

#### **DEPARTEMENT VAN VERVOER**

NO. 906 21 September 2021

## DIE SUID-AFRIKAANSE NASIONALE PADAGENTSKAP MSB BEPERK

Registrasie No: 1998/009584/30

#### **VERKLARING WYSIGING VAN NASIONALE PAD N6 SEKSIE 9**

WYSIGING VAN VERKLARING No. 1173 VAN 2008.

Kragtens Artikel 40(1)(b) van die Wet op die Suid-Afrikaanse Nasionale Padagentskap Beperk en op Nasionale Paaie, 1998 (Wet No. 7 van 1998), wysig ek hiermee Verklaring No. 1173 van 2008, die gedeelte van die roete vanaf punte L84 en R74 op vel 11 van Plan No. P679/08 tot by die einde, deur dit te vervang met bygaande velle 1 tot 3 van Plan No. P1115/18.

(Nasionale Pad N6 Seksie 9: R702 Interseksie – Bloemfontein (N1 Interseksie))

MINISTER VAN VERVOER





|                                                                                                            | PADRESERWE KOÖRDINATE /                                        |                                                                                              |                                                                                         |                          |                                                                    |                                                                                                                    | ROAD RESERVE CO-ORDINATES                     |                                                                                            |