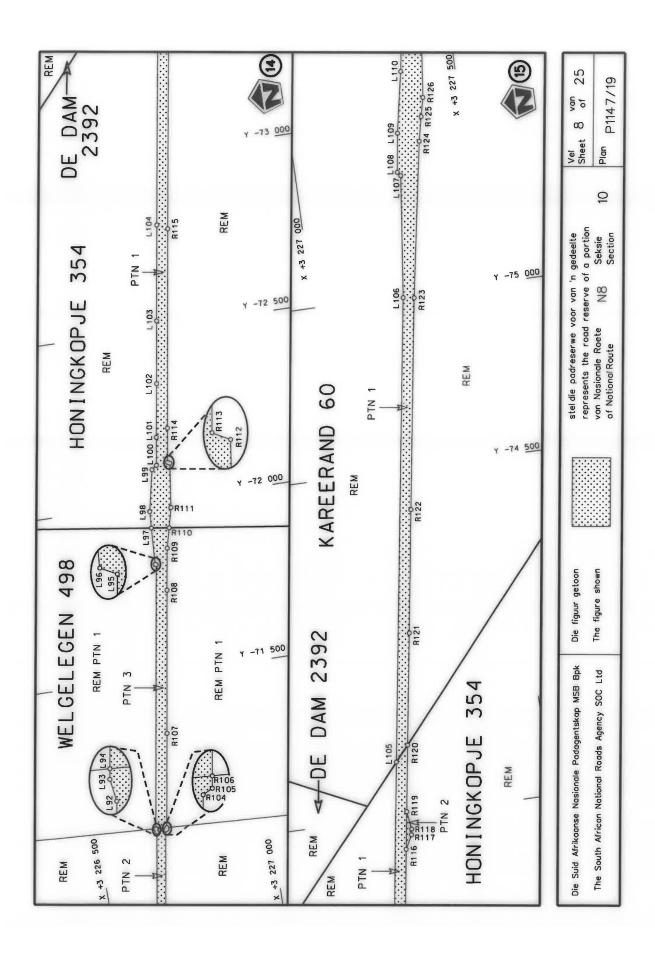

### **DECLARATION AMENDMENT OF NATIONAL ROAD N8 SECTION 10**

AMENDMENT OF DECLARATION No. 458 OF 2009.

By virtue of Section 40 (1)(b) of The South African National Roads Agency Limited and National Roads Act, 1998 (Act No. 7 of 1998), I hereby amend Declaration No. 458 of 2009 by substituting it in its entirety, with the accompanying sheets 1 to 25 of Plan No. P1147/19.

(National Road N8 Section 10: Petrusburg – Bloemfontein)

MINISTER OF TRANSPORT