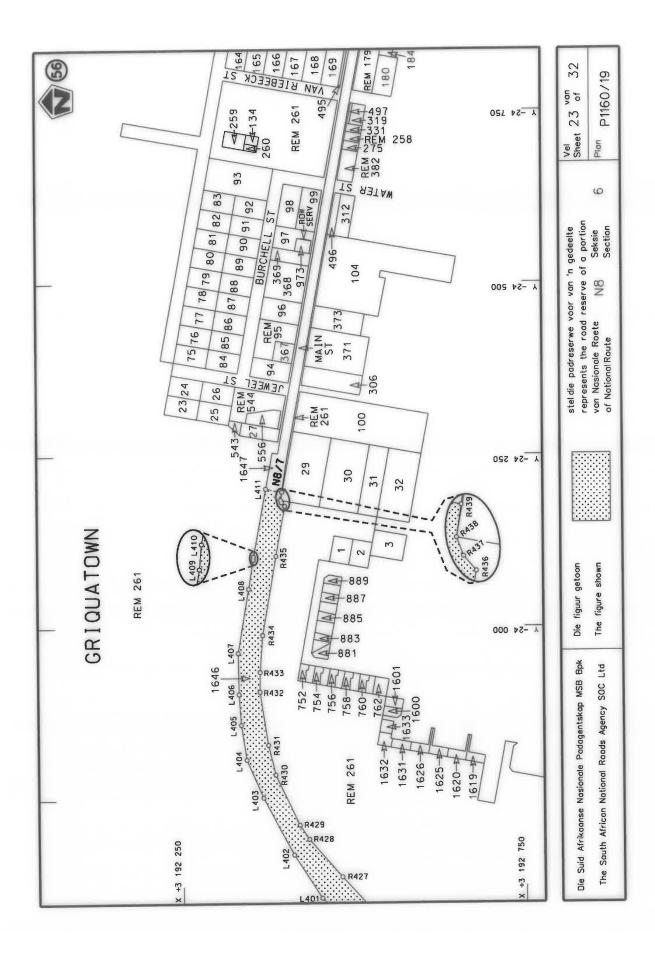

## **DECLARATION AMENDMENT OF NATIONAL ROAD N8 SECTION 11**

AMENDMENT OF DECLARATION No. 192 OF 2009.

By virtue of Section 40 (1)(b) of The South African National Roads Agency Limited and National Roads Act, 1998 (Act No. 7 of 1998), I hereby amend Declaration No. 192 of 2009 by substituting it in its entirety with the accompanying sheets 1 to 20 of Plan No. P1140/19.

(National Road N8 Section 11: Bloemfontein - Thaba Nchu)

MINISTER OF TRANSPORT