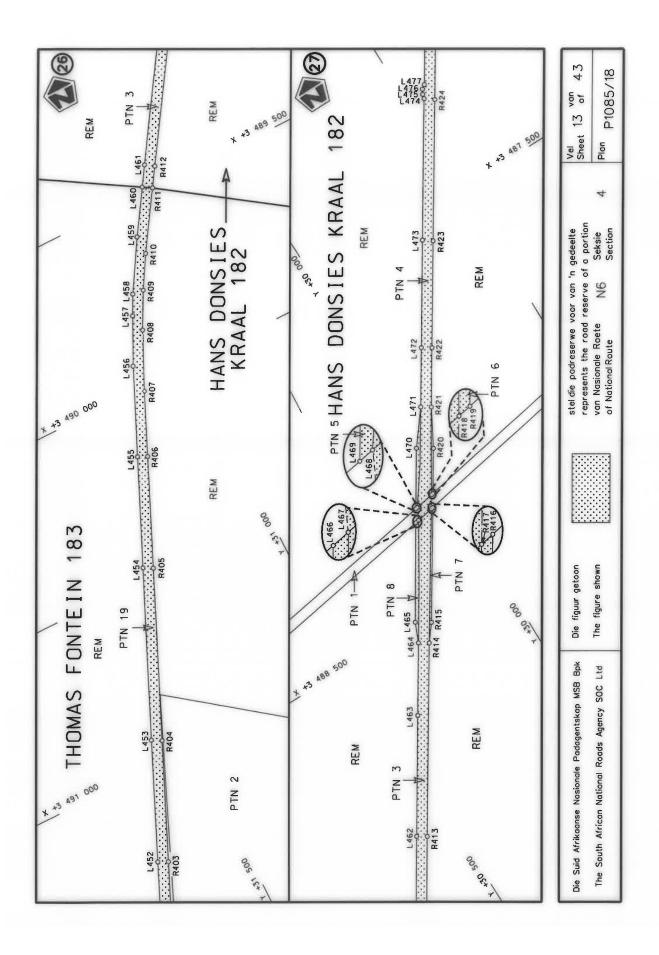

## **DECLARATION AMENDMENT OF NATIONAL ROAD N8 SECTION 11**

AMENDMENT OF DECLARATION No. 192 OF 2009.

By virtue of Section 40 (1)(b) of The South African National Roads Agency Limited and National Roads Act, 1998 (Act No. 7 of 1998), I hereby amend Declaration No. 192 of 2009 by substituting it in its entirety with the accompanying sheets 1 to 20 of Plan No. P1140/19.

(National Road N8 Section 11: Bloemfontein - Thaba Nchu)

MINISTER OF TRANSPORT