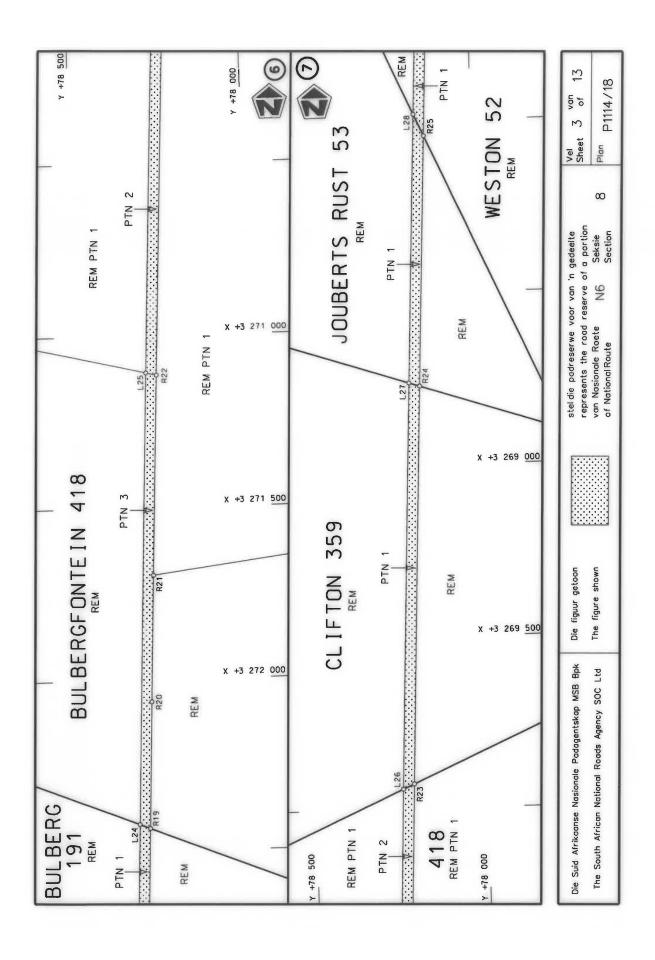

f Plan No. P1114/18.

(National Road N6 Section 8: Reddersburg - R702 Intersection)

MINISTER OF TRANSPORT

#### **DEPARTEMENT VAN VERVOER**

NO. 907

21 September 2021

### DIE SUID-AFRIKAANSE NASIONALE PADAGENTSKAP MSB BEPERK

Registrasie No: 1998/009584/30

#### **VERKLARING WYSIGING VAN NASIONALE PAD N6 SEKSIE 8**

WYSIGING VAN VERKLARING No. 1173 VAN 2008.

Kragtens Artikel 40(1)(b) van die Suid-Afrikaanse Nasionale Padagentskap Beperk en Nasionale Paaie Wet 1998 (Wet No. 7 van 1998), wysig ek hiermee Verklaring No. 1173 van 2008, die gedeelte van die roete vanaf die begin tot by punte L84 en R74 op vel 11 van Plan No. P679/08, deur dit te vervang met bygaande velle 1 tot 13 van Plan No. P1114/18.

(Nasionale Pad N6 Seksie 8: Reddersburg - R702 Interseksie)

MINISTER VAN VERVOER























| PADRESERWE KOÖRDINATE / ROAD RESERVE CO-ORDINATES                                                                                                                                                                                                                                                                                                                                                                                                                                                                                                                                                                                                           |