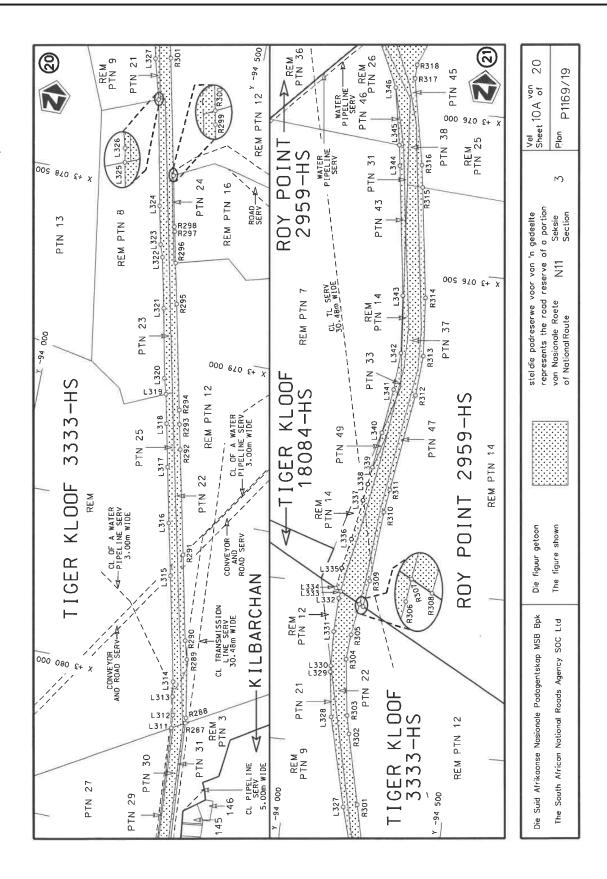

#### **DECLARATION AMENDMENT OF NATIONAL ROAD N11 SECTION 3**

AMENDMENT OF DECLARATION No. 1048 OF 2021.

By virtue of section 40(1)(b) of the South African National Roads Agency Limited and the National Roads Act 1998 (Act No. 7 of 1998), I hereby amend Declaration No. 1048 of 2021 by substituting sheets 10, 11, 12, 19 and 20 with the accompanying sheets 10A, 11A, 12A, 19A and 20A of Plan No. P1169/19.

(National Road N11 Section 3: Nkunzi River - Ncandu River)

MINISTER OF TRANSPORT