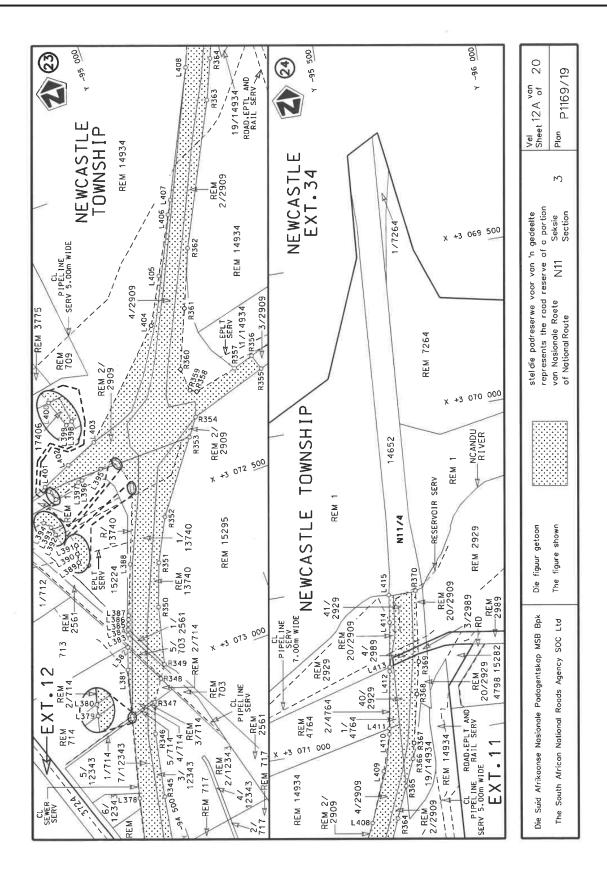

#### **DECLARATION AMENDMENT OF NATIONAL ROAD N11 SECTION 3**

AMENDMENT OF DECLARATION No. 1048 OF 2021.

By virtue of section 40(1)(b) of the South African National Roads Agency Limited and the National Roads Act 1998 (Act No. 7 of 1998), I hereby amend Declaration No. 1048 of 2021 by substituting sheets 10, 11, 12, 19 and 20 with the accompanying sheets 10A, 11A, 12A, 19A and 20A of Plan No. P1169/19.

(National Road N11 Section 3: Nkunzi River - Ncandu River)

MINISTER OF TRANSPORT