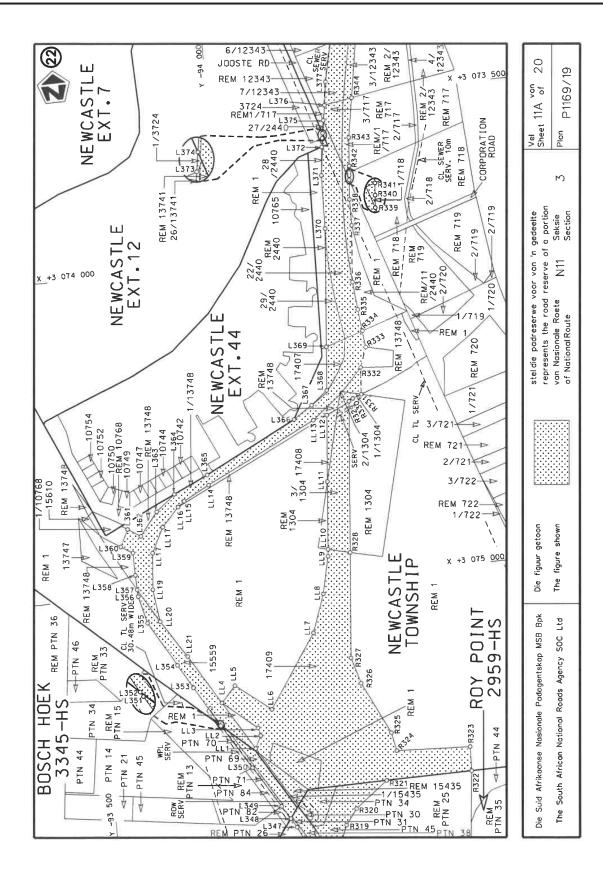

#### **DECLARATION AMENDMENT OF NATIONAL ROAD N11 SECTION 3**

AMENDMENT OF DECLARATION No. 1048 OF 2021.

By virtue of section 40(1)(b) of the South African National Roads Agency Limited and the National Roads Act 1998 (Act No. 7 of 1998), I hereby amend Declaration No. 1048 of 2021 by substituting sheets 10, 11, 12, 19 and 20 with the accompanying sheets 10A, 11A, 12A, 19A and 20A of Plan No. P1169/19.

(National Road N11 Section 3: Nkunzi River - Ncandu River)

MINISTER OF TRANSPORT