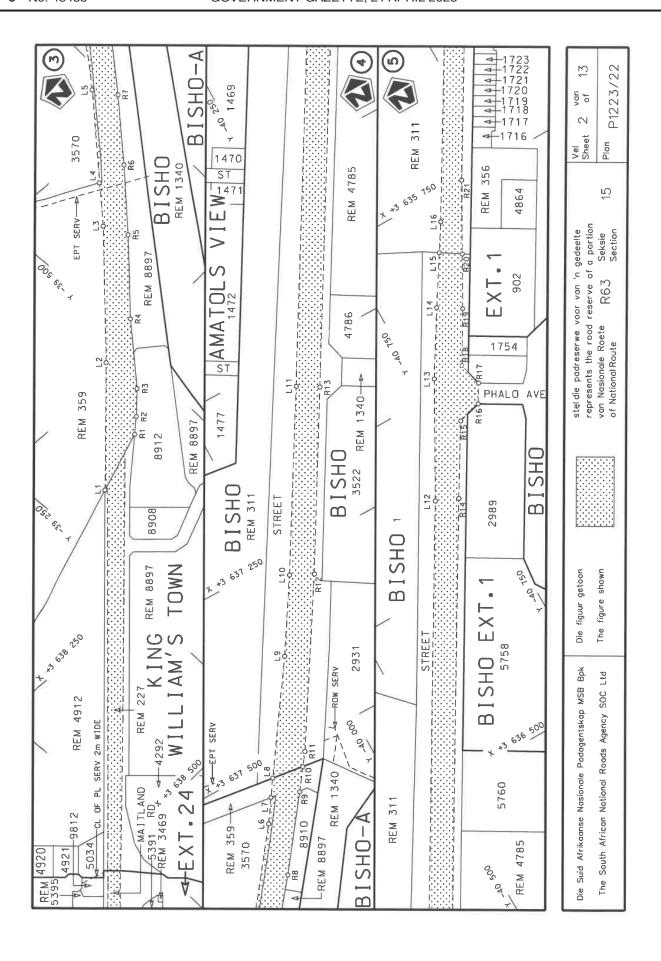

#### **DECLARATION AMENDMENT OF NATIONAL ROAD R63 SECTION 15**

AMENDMENT OF DECLARATION No. 305 OF 2012.

By virtue of section 40(1)(b) of the South African National Roads Agency Limited and the National Roads Act 1998 (Act No. 7 of 1998), I hereby amend Declaration No. 305 of 2012 by substituting paragraph E(IV) of the Schedule, being the descriptive declaration of the route from its Junction with National Road N2 Section 15 in King William's Town up to its Junction with National Road N6 Section 1, with the accompanying sheets 1 to 13 of Plan No. P1223/22.

(National Road R63 Section 15: King William's Town - N6 Junction)

MINISTER OF TRANSPORT