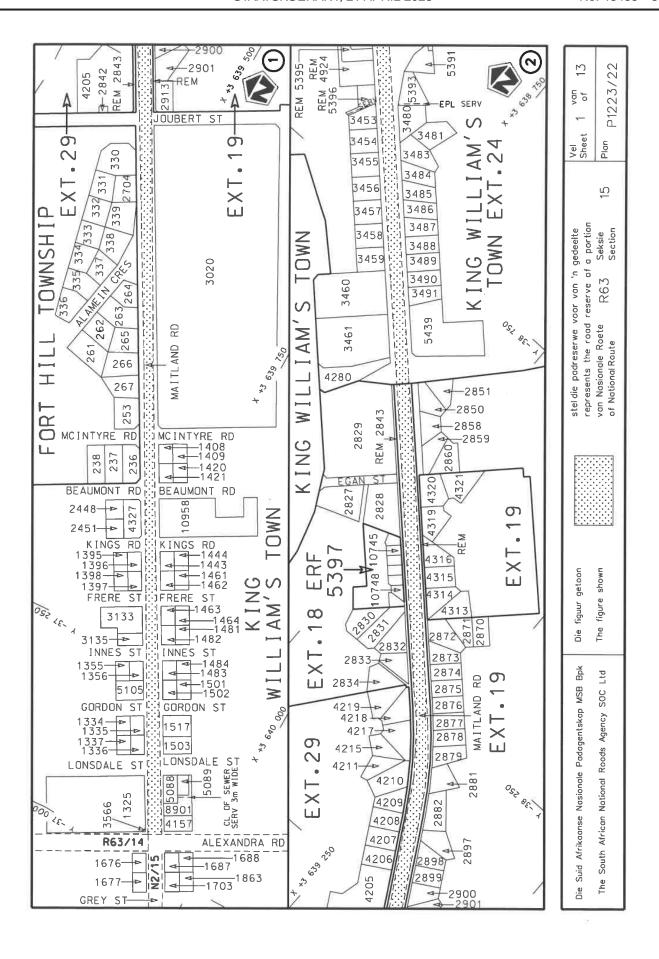

#### **DECLARATION AMENDMENT OF NATIONAL ROAD R63 SECTION 15**

AMENDMENT OF DECLARATION No. 305 OF 2012.

By virtue of section 40(1)(b) of the South African National Roads Agency Limited and the National Roads Act 1998 (Act No. 7 of 1998), I hereby amend Declaration No. 305 of 2012 by substituting paragraph E(IV) of the Schedule, being the descriptive declaration of the route from its Junction with National Road N2 Section 15 in King William's Town up to its Junction with National Road N6 Section 1, with the accompanying sheets 1 to 13 of Plan No. P1223/22.

In the town of King William's Town the R63 Section 15 starts at its junction with the streets known as Alexandra Road and Grey Street at time of declaration, therefrom it follows the street known as Maitland Road in a general easterly direction, at time of declaration.

(National Road R63 Section 15: King William's Town - N6 Junction)

MINISTER OF TRANSPORT