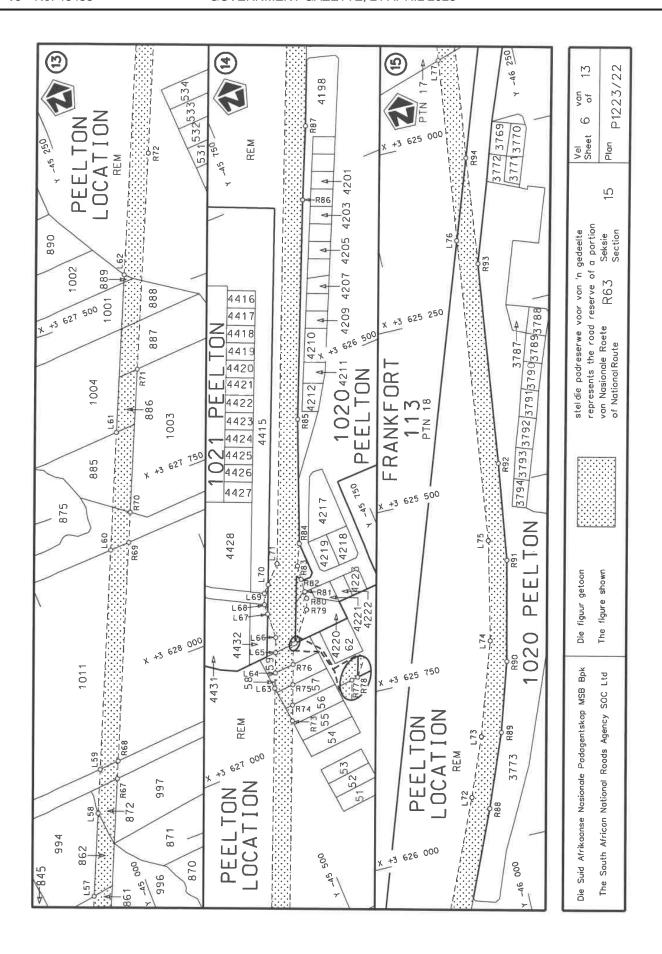

#### **DECLARATION AMENDMENT OF NATIONAL ROAD R63 SECTION 15**

AMENDMENT OF DECLARATION No. 305 OF 2012.

By virtue of section 40(1)(b) of the South African National Roads Agency Limited and the National Roads Act 1998 (Act No. 7 of 1998), I hereby amend Declaration No. 305 of 2012 by substituting paragraph E(IV) of the Schedule, being the descriptive declaration of the route from its Junction with National Road N2 Section 15 in King William's Town up to its Junction with National Road N6 Section 1, with the accompanying sheets 1 to 13 of Plan No. P1223/22.

In the town of King William's Town the R63 Section 15 starts at its junction with the streets known as Alexandra Road and Grey Street at time of declaration, therefrom it follows the street known as Maitland Road in a general easterly direction, at time of declaration.