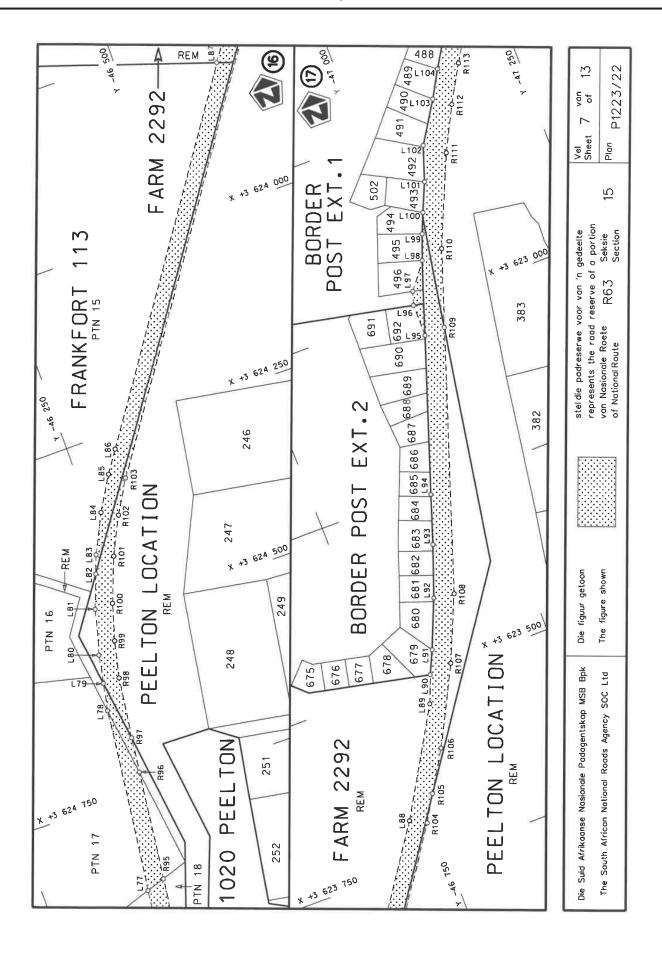

#### **DECLARATION AMENDMENT OF NATIONAL ROAD R63 SECTION 15**

AMENDMENT OF DECLARATION No. 305 OF 2012.

By virtue of section 40(1)(b) of the South African National Roads Agency Limited and the National Roads Act 1998 (Act No. 7 of 1998), I hereby amend Declaration No. 305 of 2012 by substituting paragraph E(IV) of the Schedule, being the descriptive declaration of the route from its Junction with National Road N2 Section 15 in King William's Town up to its Junction with National Road N6 Section 1, with the accompanying sheets 1 to 13 of Plan No. P1223/22.

In the town of King William's Town the R63 Section 15 starts at its junction with the streets known as Alexandra Road and Grey Street at time of declaration, therefrom it follows the street known as Maitland Road in a general easterly direction, at time of declaration.