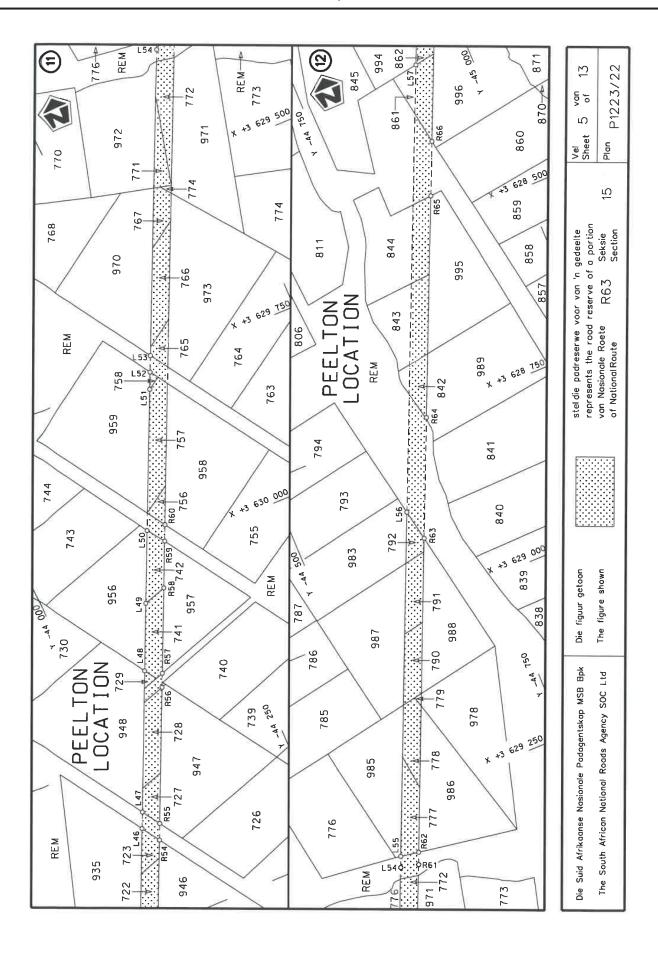

#### **DECLARATION AMENDMENT OF NATIONAL ROAD R63 SECTION 15**

AMENDMENT OF DECLARATION No. 305 OF 2012.

By virtue of section 40(1)(b) of the South African National Roads Agency Limited and the National Roads Act 1998 (Act No. 7 of 1998), I hereby amend Declaration No. 305 of 2012 by substituting paragraph E(IV) of the Schedule, being the descriptive declaration of the route from its Junction with National Road N2 Section 15 in King William's Town up to its Junction with National Road N6 Section 1, with the accompanying sheets 1 to 13 of Plan No. P1223/22.

In the town of King William's Town the R63 Section 15 starts at its junction with the streets known as Alexandra Road and Grey Street at time of declaration, therefrom it follows the street known as Maitland Road in a general easterly direction, at time of declaration.