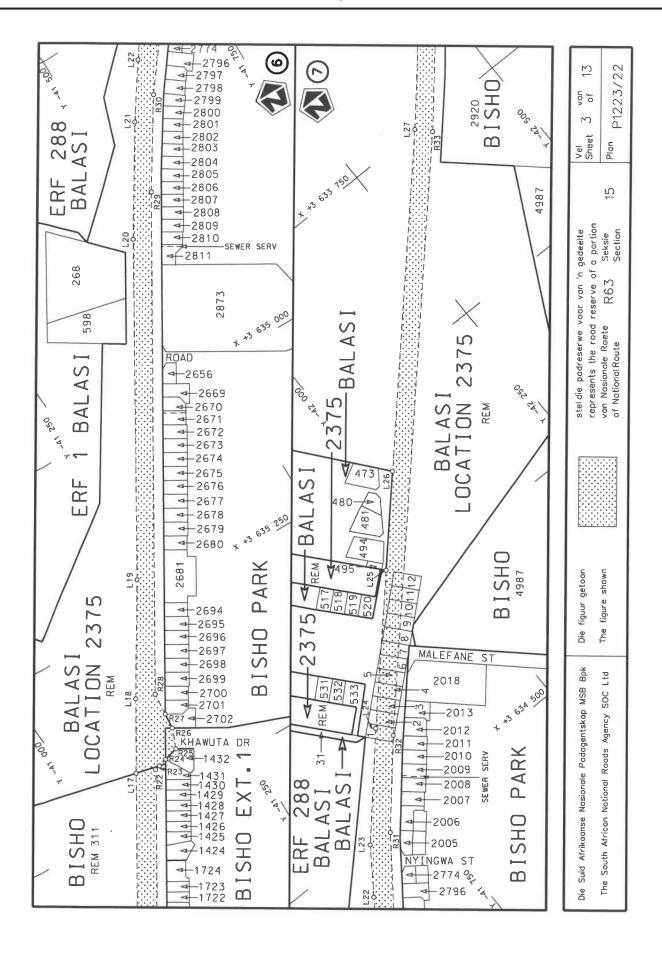

#### **DECLARATION AMENDMENT OF NATIONAL ROAD R63 SECTION 15**

AMENDMENT OF DECLARATION No. 305 OF 2012.

By virtue of section 40(1)(b) of the South African National Roads Agency Limited and the National Roads Act 1998 (Act No. 7 of 1998), I hereby amend Declaration No. 305 of 2012 by substituting paragraph E(IV) of the Schedule, being the descriptive declaration of the route from its Junction with National Road N2 Section 15 in King William's Town up to its Junction with National Road N6 Section 1, with the accompanying sheets 1 to 13 of Plan No. P1223/22.

(National Road R63 Section 15: King William's Town - N6 Junction)

MINISTER OF TRANSPORT