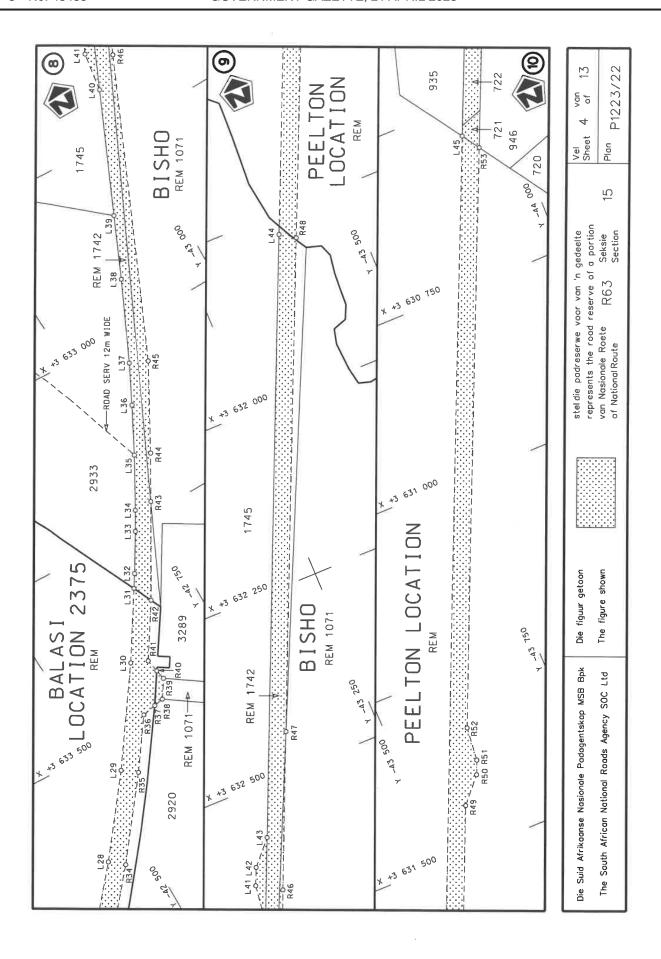

#### **DECLARATION AMENDMENT OF NATIONAL ROAD R63 SECTION 15**

AMENDMENT OF DECLARATION No. 305 OF 2012.

By virtue of section 40(1)(b) of the South African National Roads Agency Limited and the National Roads Act 1998 (Act No. 7 of 1998), I hereby amend Declaration No. 305 of 2012 by substituting paragraph E(IV) of the Schedule, being the descriptive declaration of the route from its Junction with National Road N2 Section 15 in King William's Town up to its Junction with National Road N6 Section 1, with the accompanying sheets 1 to 13 of Plan No. P1223/22.

In the town of King William's Town the R63 Section 15 starts at its junction with the streets known as Alexandra Road and Grey Street at time of declaration, therefrom it follows the street known as Maitland Road in a general easterly direction, at time of declaration.