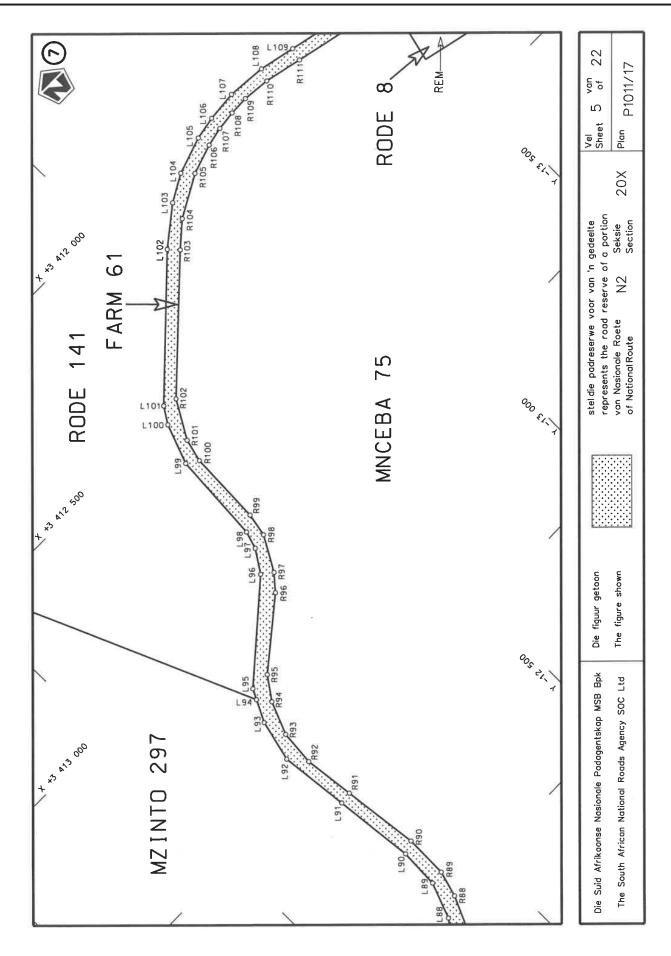

#### REPEAL OF DECLARATION No. 826 OF 2021 AND RE-DECLARATION OF NATIONAL ROAD N2 SECTION 20X: MOUNT FRERE TO BROOKSNEK

By virtue of section 40(1)(b) of the South African National Roads Agency Limited and the National Roads Act 1998 (Act No. 7 of 1998), I hereby repeal Declaration No. 826 of 2021, and by virtue of section 40(1)(a) of the said Act, I hereby declare the route, as indicated on the subjoining Plan P1011/17, sheets 1 to 22, as a National Road.

(National Road N2 Section 20X: Mount Frere – Brooksnek)

0

MINISTER OF TRANSPORT

This gazette is also available free online at www.gpwonline.co.za

No. 49845 3