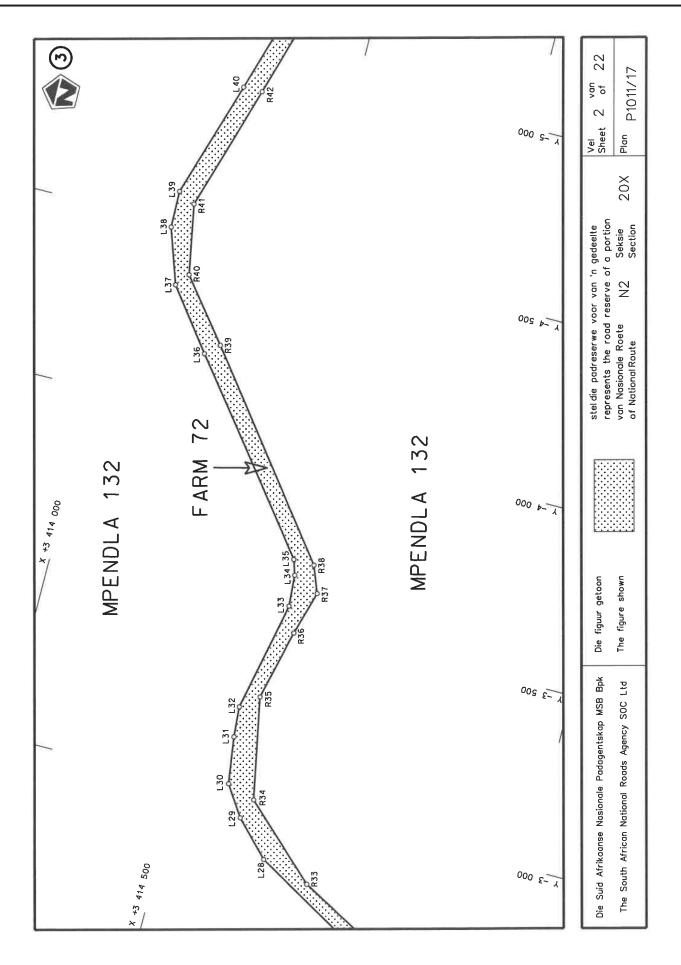

#### REPEAL OF DECLARATION No. 826 OF 2021 AND RE-DECLARATION OF NATIONAL ROAD N2 SECTION 20X: MOUNT FRERE TO BROOKSNEK

By virtue of section 40(1)(b) of the South African National Roads Agency Limited and the National Roads Act 1998 (Act No. 7 of 1998), I hereby repeal Declaration No. 826 of 2021, and by virtue of section 40(1)(a) of the said Act, I hereby declare the route, as indicated on the subjoining Plan P1011/17, sheets 1 to 22, as a National Road.

(National Road N2 Section 20X: Mount Frere – Brooksnek)

0

MINISTER OF TRANSPORT

This gazette is also available free online at www.gpwonline.co.za

No. 49845 3