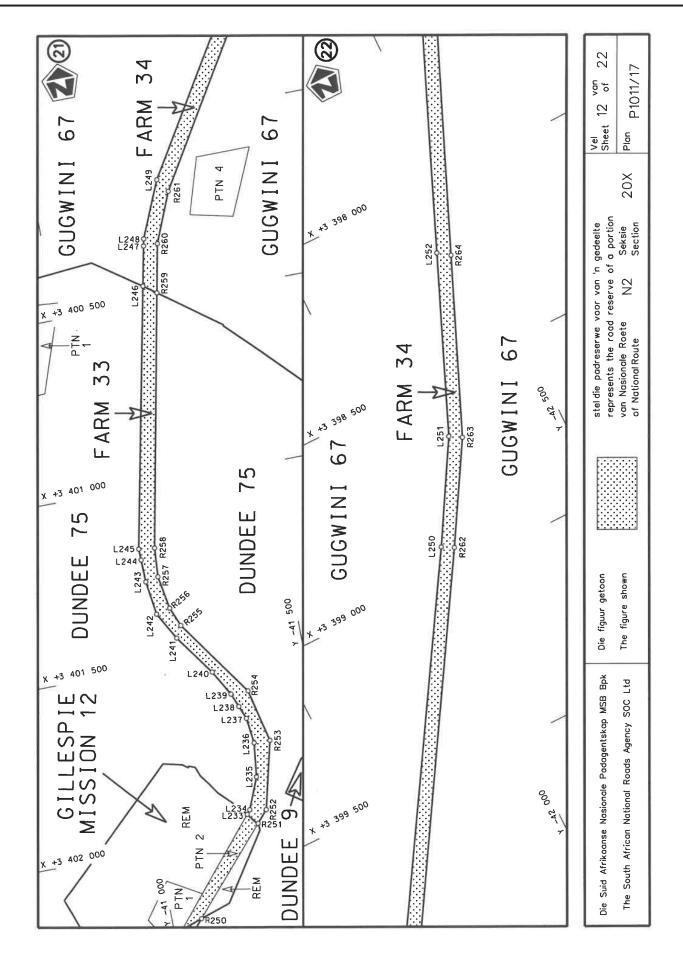

#### REPEAL OF DECLARATION No. 826 OF 2021 AND RE-DECLARATION OF NATIONAL ROAD N2 SECTION 20X: MOUNT FRERE TO BROOKSNEK

By virtue of section 40(1)(b) of the South African National Roads Agency Limited and the National Roads Act 1998 (Act No. 7 of 1998), I hereby repeal Declaration No. 826 of 2021, and by virtue of section 40(1)(a) of the said Act, I hereby declare the route, as indicated on the subjoining Plan P1011/17, sheets 1 to 22, as a National Road.