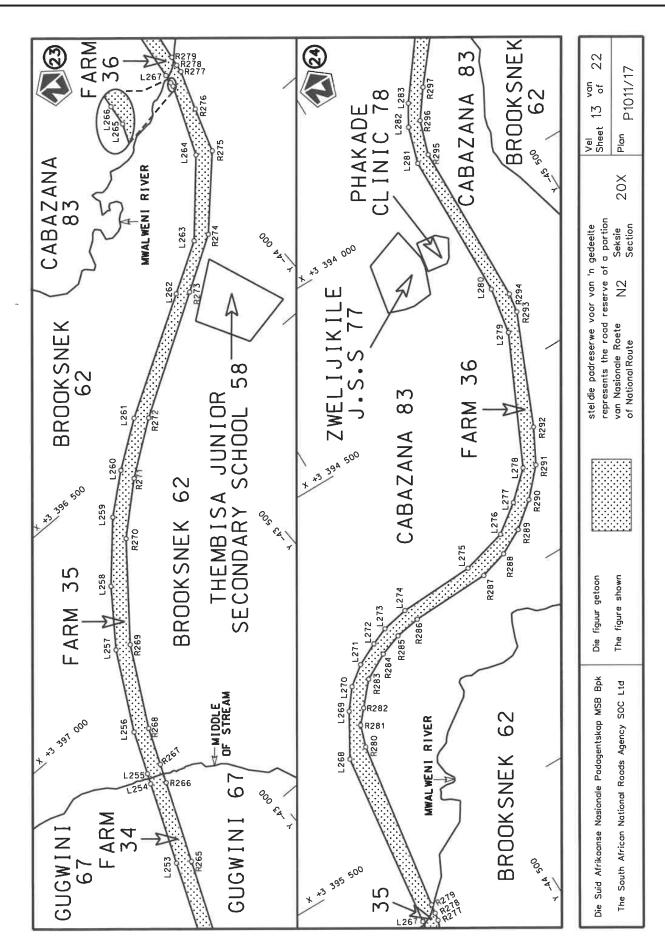

#### REPEAL OF DECLARATION No. 826 OF 2021 AND RE-DECLARATION OF NATIONAL ROAD N2 SECTION 20X: MOUNT FRERE TO BROOKSNEK

By virtue of section 40(1)(b) of the South African National Roads Agency Limited and the National Roads Act 1998 (Act No. 7 of 1998), I hereby repeal Declaration No. 826 of 2021, and by virtue of section 40(1)(a) of the said Act, I hereby declare the route, as indicated on the subjoining Plan P1011/17, sheets 1 to 22, as a National Road.