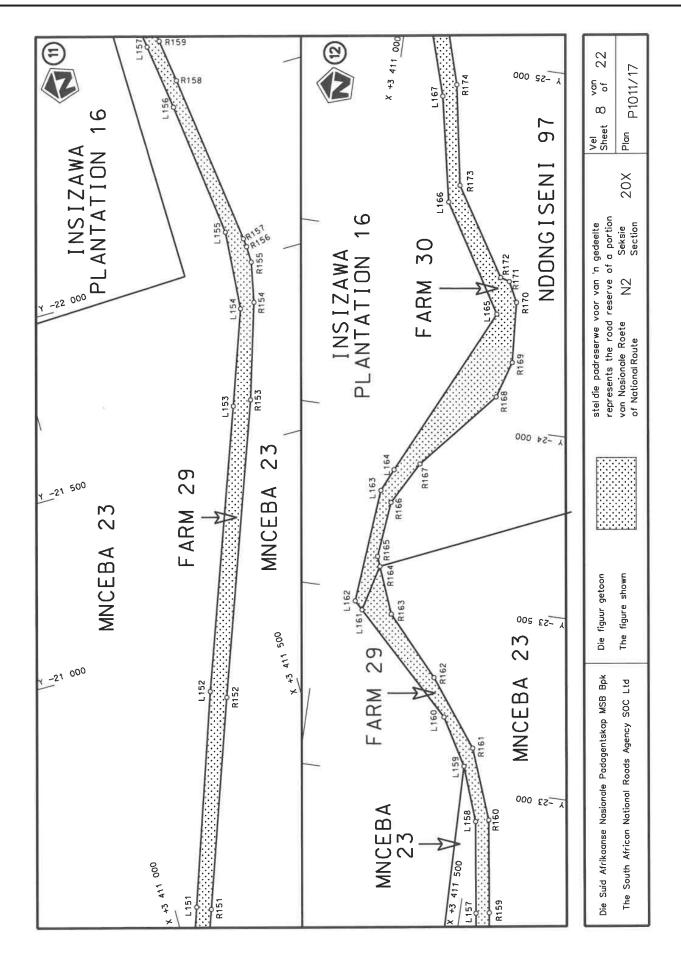

#### REPEAL OF DECLARATION No. 826 OF 2021 AND RE-DECLARATION OF NATIONAL ROAD N2 SECTION 20X: MOUNT FRERE TO BROOKSNEK

By virtue of section 40(1)(b) of the South African National Roads Agency Limited and the National Roads Act 1998 (Act No. 7 of 1998), I hereby repeal Declaration No. 826 of 2021, and by virtue of section 40(1)(a) of the said Act, I hereby declare the route, as indicated on the subjoining Plan P1011/17, sheets 1 to 22, as a National Road.

#### INTREKKING VAN VERKLARING No. 826 VAN 2021 EN HERVERKLARING VAN NASIONALE PAD N2 SEKSIE 20X: MOUNT FRERE TOT BROOKSNEK

Kragtens Artikel 40(1)(b) van die Suid-Afrikaanse Nasionale Padagentskap Beperk en Nasionale Paaie Wet 1998 (Wet No. 7 van 1998), trek ek hiermee Verkalring No. 826 van 2021 in, en kragtens Artikel 40(1)(a) van genoemde Wet verklaar ek hiermee die roete soos aangetoon op meegaande Plan P1011/17,velle 1 tot 22, as 'n Nasionale Pad.