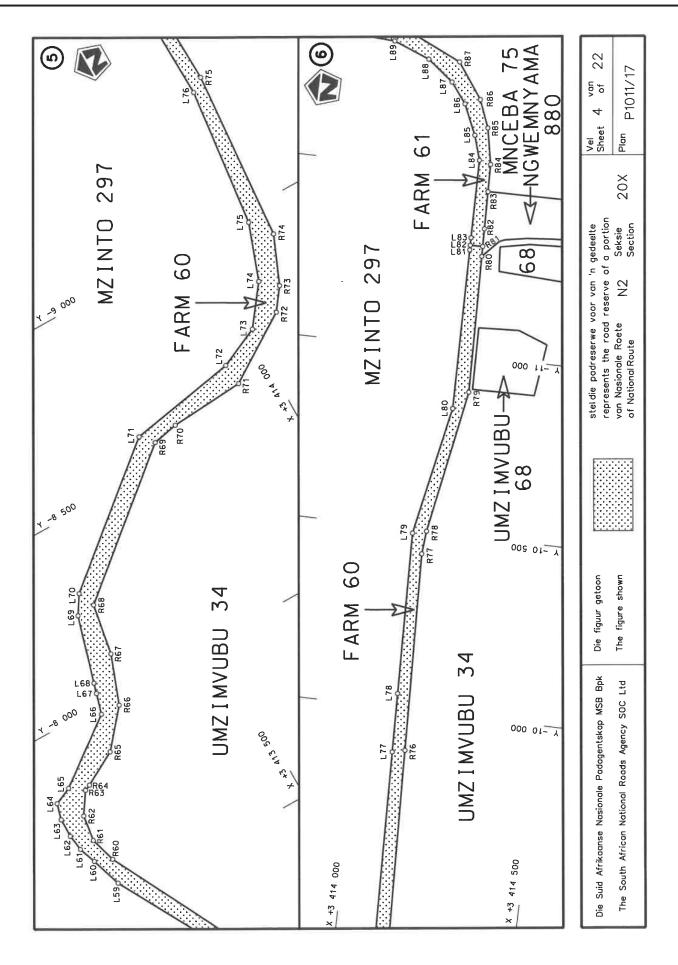

#### REPEAL OF DECLARATION No. 826 OF 2021 AND RE-DECLARATION OF NATIONAL ROAD N2 SECTION 20X: MOUNT FRERE TO BROOKSNEK

By virtue of section 40(1)(b) of the South African National Roads Agency Limited and the National Roads Act 1998 (Act No. 7 of 1998), I hereby repeal Declaration No. 826 of 2021, and by virtue of section 40(1)(a) of the said Act, I hereby declare the route, as indicated on the subjoining Plan P1011/17, sheets 1 to 22, as a National Road.

(National Road N2 Section 20X: Mount Frere – Brooksnek)

0

MINISTER OF TRANSPORT

This gazette is also available free online at www.gpwonline.co.za

No. 49845 3