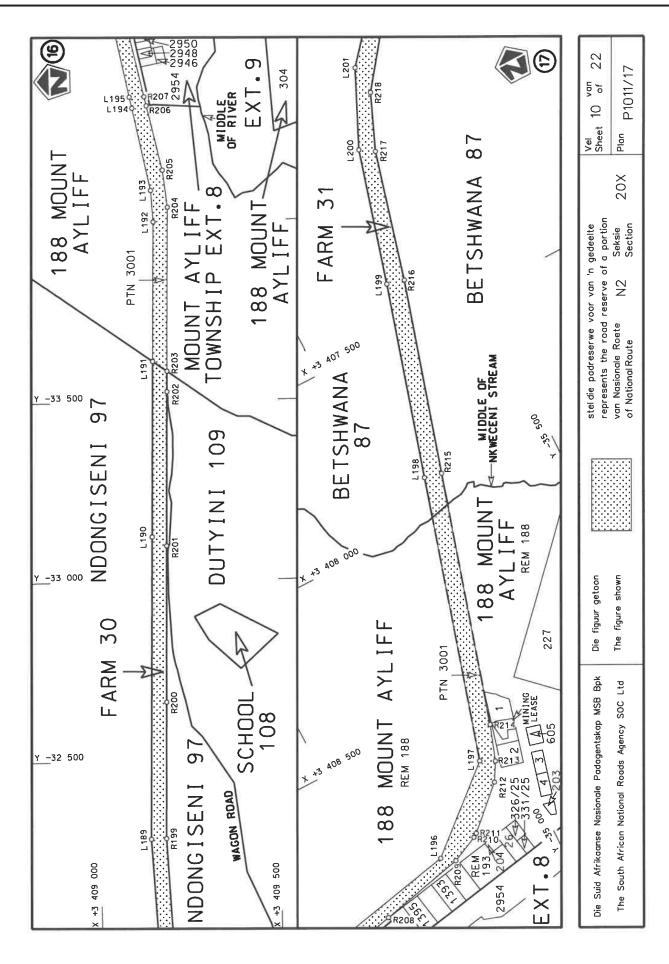

#### REPEAL OF DECLARATION No. 826 OF 2021 AND RE-DECLARATION OF NATIONAL ROAD N2 SECTION 20X: MOUNT FRERE TO BROOKSNEK

By virtue of section 40(1)(b) of the South African National Roads Agency Limited and the National Roads Act 1998 (Act No. 7 of 1998), I hereby repeal Declaration No. 826 of 2021, and by virtue of section 40(1)(a) of the said Act, I hereby declare the route, as indicated on the subjoining Plan P1011/17, sheets 1 to 22, as a National Road.

#### INTREKKING VAN VERKLARING No. 826 VAN 2021 EN HERVERKLARING VAN NASIONALE PAD N2 SEKSIE 20X: MOUNT FRERE TOT BROOKSNEK

Kragtens Artikel 40(1)(b) van die Suid-Afrikaanse Nasionale Padagentskap Beperk en Nasionale Paaie Wet 1998 (Wet No. 7 van 1998), trek ek hiermee Verkalring No. 826 van 2021 in, en kragtens Artikel 40(1)(a) van genoemde Wet verklaar ek hiermee die roete soos aangetoon op meegaande Plan P1011/17,velle 1 tot 22, as 'n Nasionale Pad.