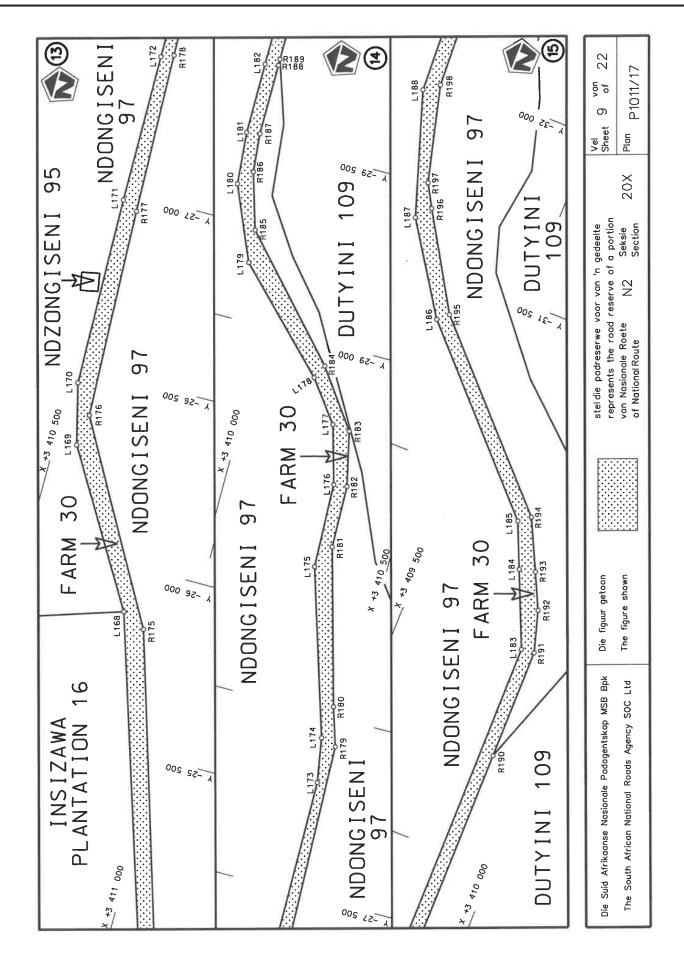

#### REPEAL OF DECLARATION No. 826 OF 2021 AND RE-DECLARATION OF NATIONAL ROAD N2 SECTION 20X: MOUNT FRERE TO BROOKSNEK

By virtue of section 40(1)(b) of the South African National Roads Agency Limited and the National Roads Act 1998 (Act No. 7 of 1998), I hereby repeal Declaration No. 826 of 2021, and by virtue of section 40(1)(a) of the said Act, I hereby declare the route, as indicated on the subjoining Plan P1011/17, sheets 1 to 22, as a National Road.

#### INTREKKING VAN VERKLARING No. 826 VAN 2021 EN HERVERKLARING VAN NASIONALE PAD N2 SEKSIE 20X: MOUNT FRERE TOT BROOKSNEK

Kragtens Artikel 40(1)(b) van die Suid-Afrikaanse Nasionale Padagentskap Beperk en Nasionale Paaie Wet 1998 (Wet No. 7 van 1998), trek ek hiermee Verkalring No. 826 van 2021 in, en kragtens Artikel 40(1)(a) van genoemde Wet verklaar ek hiermee die roete soos aangetoon op meegaande Plan P1011/17,velle 1 tot 22, as 'n Nasionale Pad.