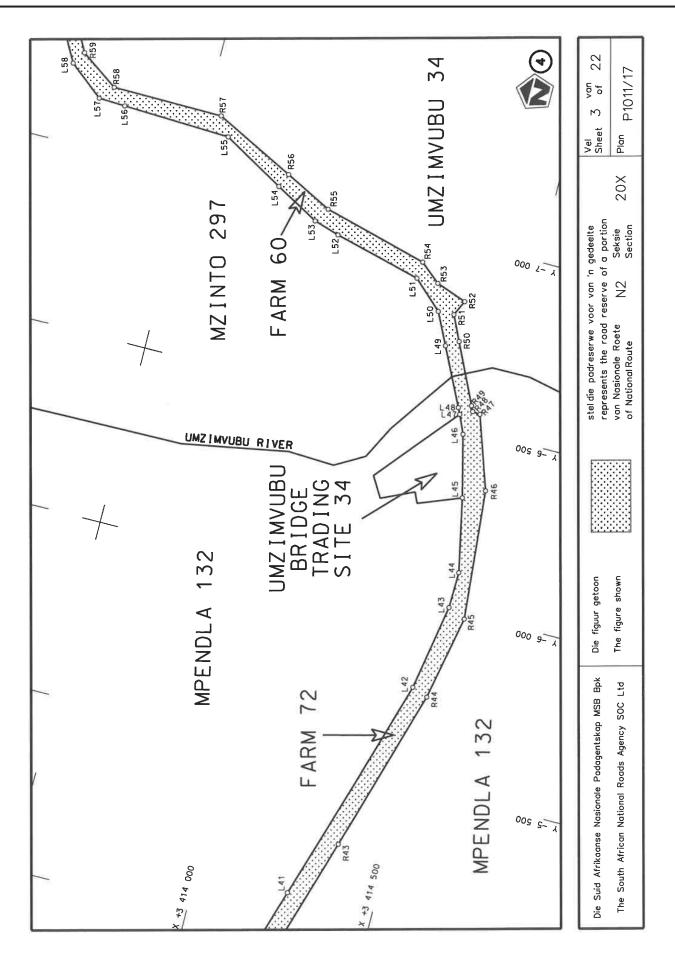

#### REPEAL OF DECLARATION No. 826 OF 2021 AND RE-DECLARATION OF NATIONAL ROAD N2 SECTION 20X: MOUNT FRERE TO BROOKSNEK

By virtue of section 40(1)(b) of the South African National Roads Agency Limited and the National Roads Act 1998 (Act No. 7 of 1998), I hereby repeal Declaration No. 826 of 2021, and by virtue of section 40(1)(a) of the said Act, I hereby declare the route, as indicated on the subjoining Plan P1011/17, sheets 1 to 22, as a National Road.

(National Road N2 Section 20X: Mount Frere – Brooksnek)

0

MINISTER OF TRANSPORT

This gazette is also available free online at www.gpwonline.co.za

No. 49845 3