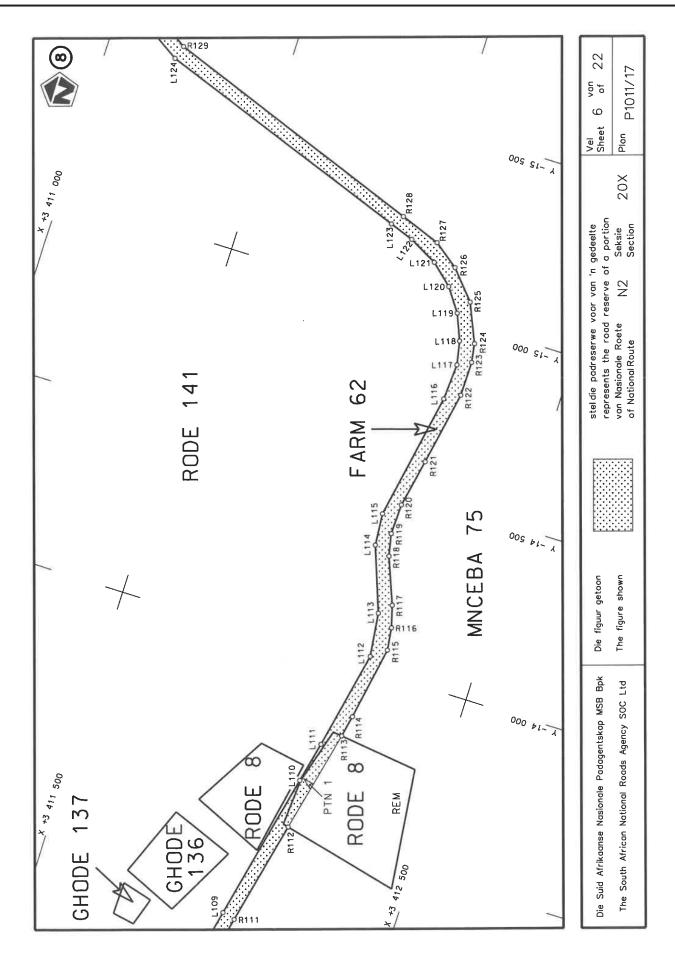

#### REPEAL OF DECLARATION No. 826 OF 2021 AND RE-DECLARATION OF NATIONAL ROAD N2 SECTION 20X: MOUNT FRERE TO BROOKSNEK

By virtue of section 40(1)(b) of the South African National Roads Agency Limited and the National Roads Act 1998 (Act No. 7 of 1998), I hereby repeal Declaration No. 826 of 2021, and by virtue of section 40(1)(a) of the said Act, I hereby declare the route, as indicated on the subjoining Plan P1011/17, sheets 1 to 22, as a National Road.

(National Road N2 Section 20X: Mount Frere – Brooksnek)

0

MINISTER OF TRANSPORT

This gazette is also available free online at www.gpwonline.co.za

No. 49845 3