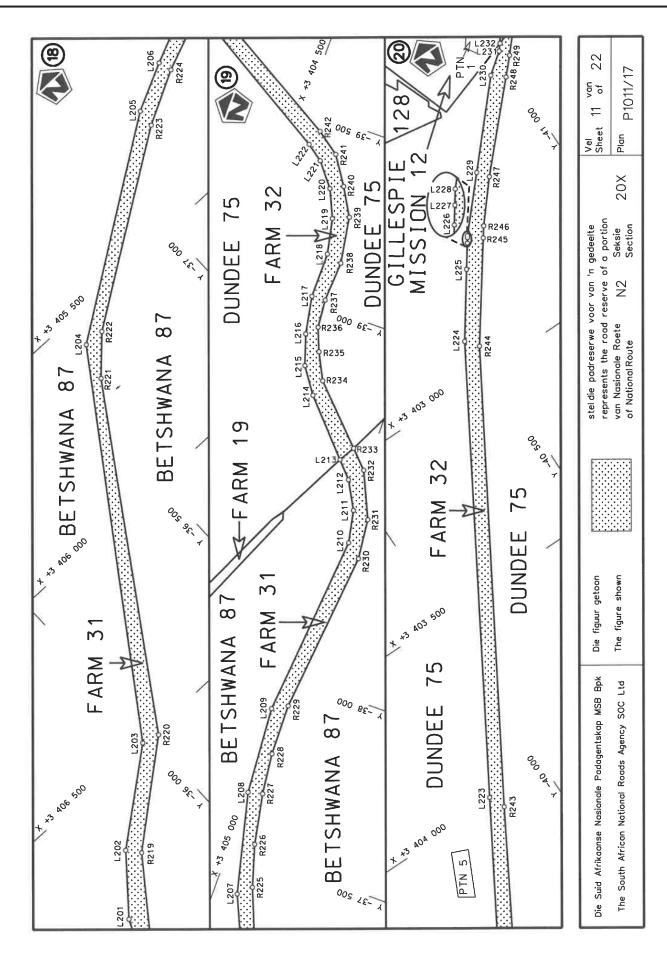

#### REPEAL OF DECLARATION No. 826 OF 2021 AND RE-DECLARATION OF NATIONAL ROAD N2 SECTION 20X: MOUNT FRERE TO BROOKSNEK

By virtue of section 40(1)(b) of the South African National Roads Agency Limited and the National Roads Act 1998 (Act No. 7 of 1998), I hereby repeal Declaration No. 826 of 2021, and by virtue of section 40(1)(a) of the said Act, I hereby declare the route, as indicated on the subjoining Plan P1011/17, sheets 1 to 22, as a National Road.

#### INTREKKING VAN VERKLARING No. 826 VAN 2021 EN HERVERKLARING VAN NASIONALE PAD N2 SEKSIE 20X: MOUNT FRERE TOT BROOKSNEK

Kragtens Artikel 40(1)(b) van die Suid-Afrikaanse Nasionale Padagentskap Beperk en Nasionale Paaie Wet 1998 (Wet No. 7 van 1998), trek ek hiermee Verkalring No. 826 van 2021 in, en kragtens Artikel 40(1)(a) van genoemde Wet verklaar ek hiermee die roete soos aangetoon op meegaande Plan P1011/17,velle 1 tot 22, as 'n Nasionale Pad.