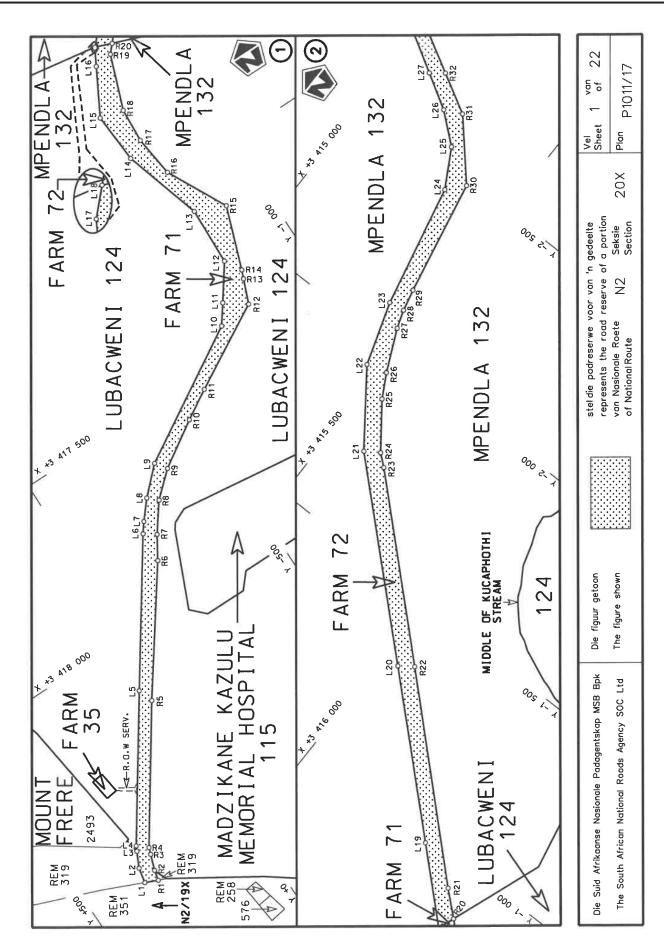

#### REPEAL OF DECLARATION No. 826 OF 2021 AND RE-DECLARATION OF NATIONAL ROAD N2 SECTION 20X: MOUNT FRERE TO BROOKSNEK

By virtue of section 40(1)(b) of the South African National Roads Agency Limited and the National Roads Act 1998 (Act No. 7 of 1998), I hereby repeal Declaration No. 826 of 2021, and by virtue of section 40(1)(a) of the said Act, I hereby declare the route, as indicated on the subjoining Plan P1011/17, sheets 1 to 22, as a National Road.

(National Road N2 Section 20X: Mount Frere – Brooksnek)

0

MINISTER OF TRANSPORT

This gazette is also available free online at www.gpwonline.co.za

No. 49845 3