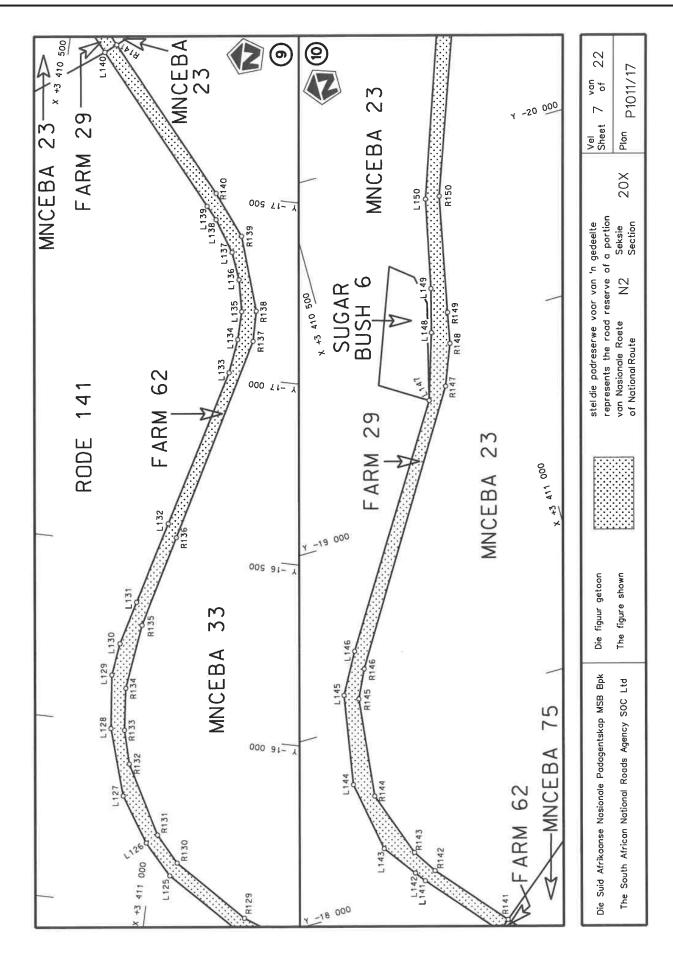

#### REPEAL OF DECLARATION No. 826 OF 2021 AND RE-DECLARATION OF NATIONAL ROAD N2 SECTION 20X: MOUNT FRERE TO BROOKSNEK

By virtue of section 40(1)(b) of the South African National Roads Agency Limited and the National Roads Act 1998 (Act No. 7 of 1998), I hereby repeal Declaration No. 826 of 2021, and by virtue of section 40(1)(a) of the said Act, I hereby declare the route, as indicated on the subjoining Plan P1011/17, sheets 1 to 22, as a National Road.

(National Road N2 Section 20X: Mount Frere – Brooksnek)

0

MINISTER OF TRANSPORT

This gazette is also available free online at www.gpwonline.co.za

No. 49845 3