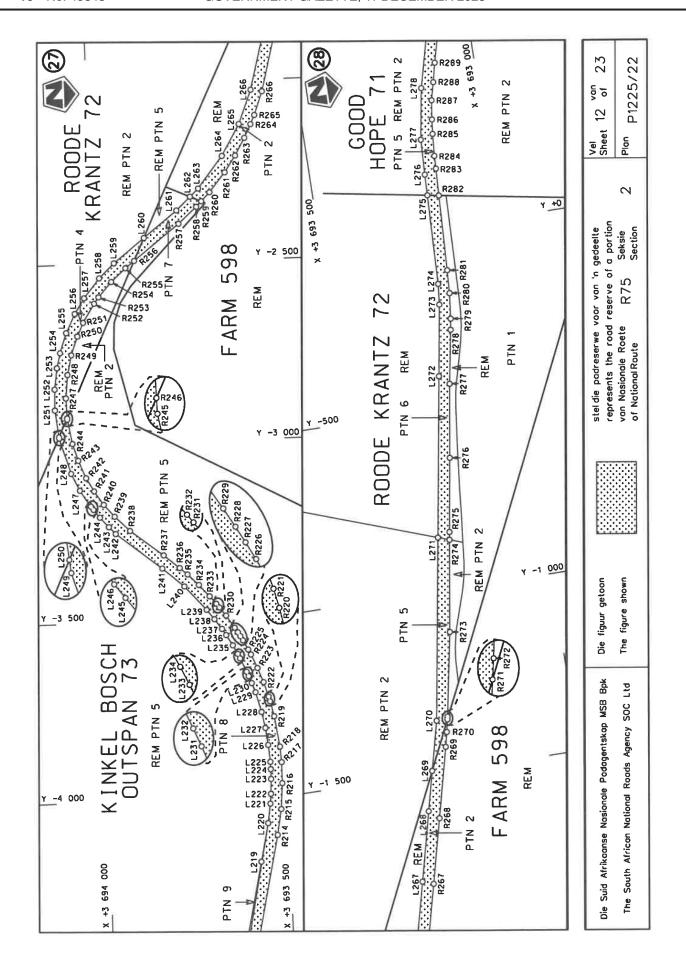

## **DECLARATION AMENDMENT OF NATIONAL ROAD R75 SECTION 2**

AMENDMENT OF DECLARATION No. 305 OF 2012.

By virtue of section 40(1)(b) of the South African National Roads Agency Limited and the National Roads Act 1998 (Act No. 7 of 1998), I hereby amend Declaration No. 305 of 2012 by substituting paragraph H(III) of the Schedule, being the descriptive declaration of the route from Uitenhage up to Wolwefontein, with the accompanying sheets 1 to 23 of Plan No. P1225/22.

(National Road R75 Section 2: Uitenhage - Wolwefontein)

MINISTER OF TRANSPORT

1 N( Ta.