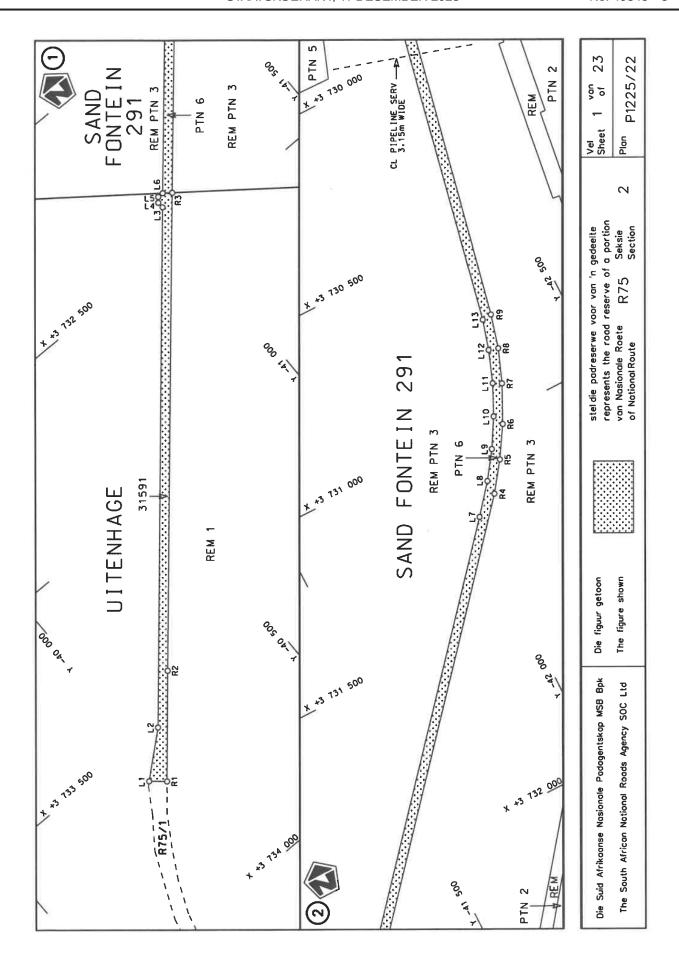

## **DECLARATION AMENDMENT OF NATIONAL ROAD R75 SECTION 2**

AMENDMENT OF DECLARATION No. 305 OF 2012.

By virtue of section 40(1)(b) of the South African National Roads Agency Limited and the National Roads Act 1998 (Act No. 7 of 1998), I hereby amend Declaration No. 305 of 2012 by substituting paragraph H(III) of the Schedule, being the descriptive declaration of the route from Uitenhage up to Wolwefontein, with the accompanying sheets 1 to 23 of Plan No. P1225/22.

(National Road R75 Section 2: Uitenhage - Wolwefontein)

MINISTER OF TRANSPORT

1 N( Ta.