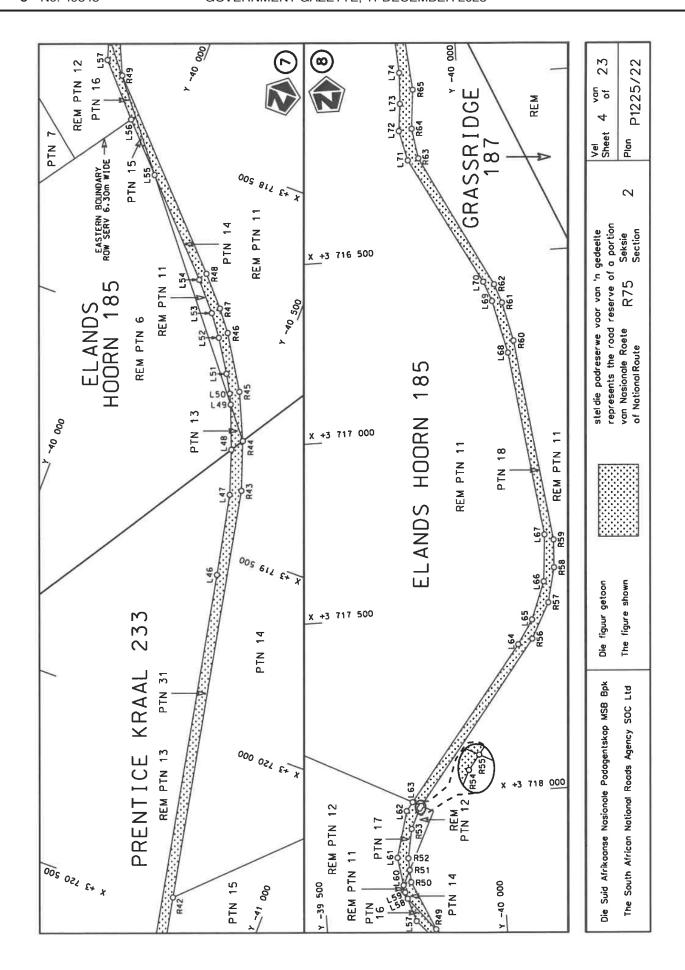

## **DECLARATION AMENDMENT OF NATIONAL ROAD R75 SECTION 2**

AMENDMENT OF DECLARATION No. 305 OF 2012.

By virtue of section 40(1)(b) of the South African National Roads Agency Limited and the National Roads Act 1998 (Act No. 7 of 1998), I hereby amend Declaration No. 305 of 2012 by substituting paragraph H(III) of the Schedule, being the descriptive declaration of the route from Uitenhage up to Wolwefontein, with the accompanying sheets 1 to 23 of Plan No. P1225/22.

(National Road R75 Section 2: Uitenhage - Wolwefontein)

MINISTER OF TRANSPORT

1 N( Ta.