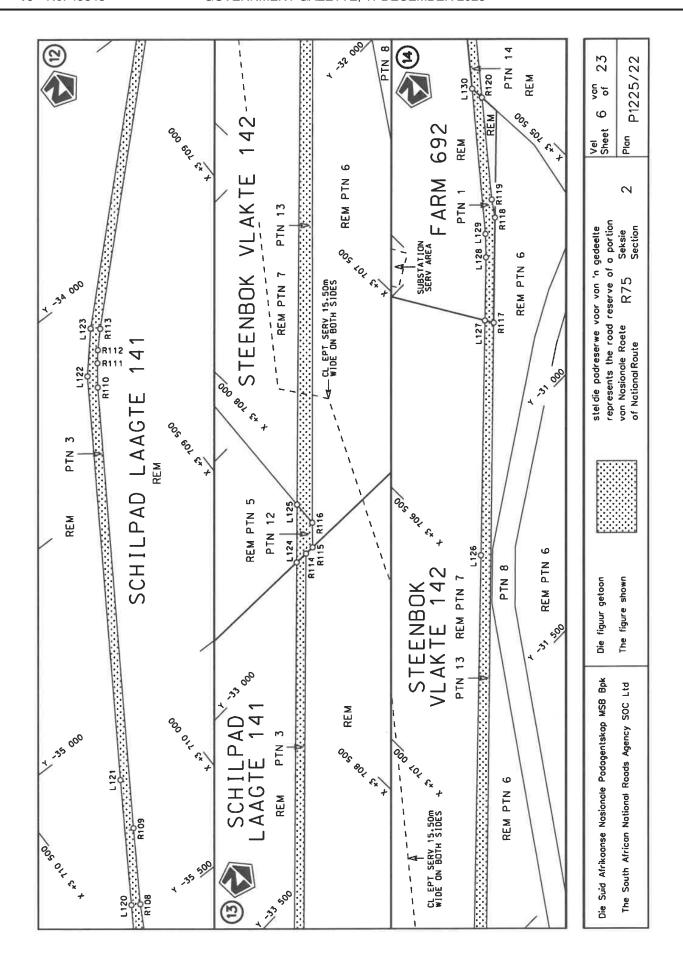

## **DECLARATION AMENDMENT OF NATIONAL ROAD R75 SECTION 2**

AMENDMENT OF DECLARATION No. 305 OF 2012.

By virtue of section 40(1)(b) of the South African National Roads Agency Limited and the National Roads Act 1998 (Act No. 7 of 1998), I hereby amend Declaration No. 305 of 2012 by substituting paragraph H(III) of the Schedule, being the descriptive declaration of the route from Uitenhage up to Wolwefontein, with the accompanying sheets 1 to 23 of Plan No. P1225/22.

(National Road R75 Section 2: Uitenhage - Wolwefontein)

MINISTER OF TRANSPORT

1 N( Ta.