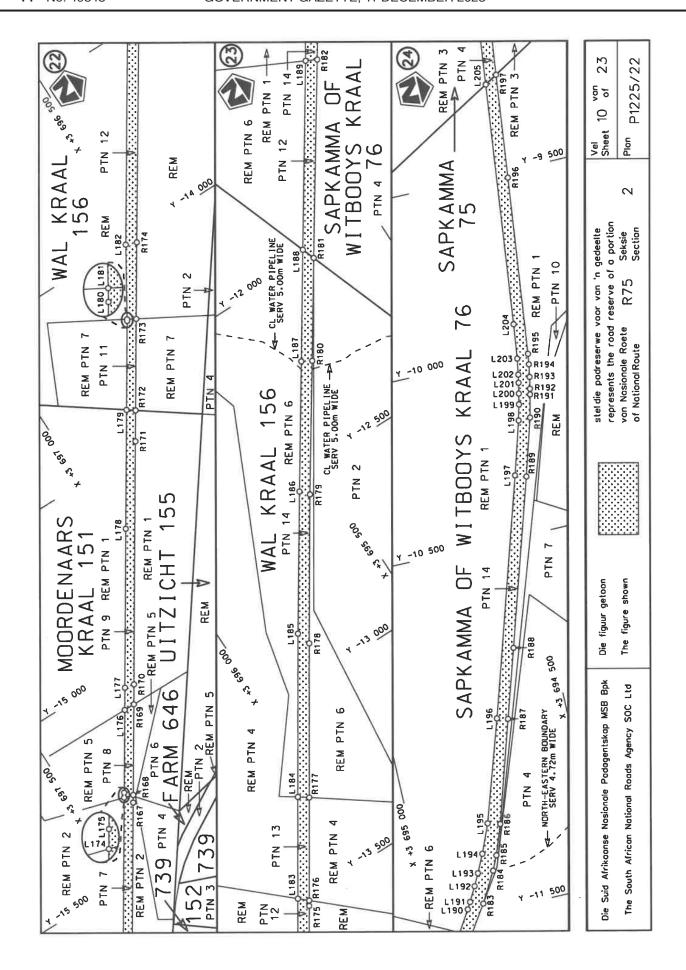

## **DECLARATION AMENDMENT OF NATIONAL ROAD R75 SECTION 2**

AMENDMENT OF DECLARATION No. 305 OF 2012.

By virtue of section 40(1)(b) of the South African National Roads Agency Limited and the National Roads Act 1998 (Act No. 7 of 1998), I hereby amend Declaration No. 305 of 2012 by substituting paragraph H(III) of the Schedule, being the descriptive declaration of the route from Uitenhage up to Wolwefontein, with the accompanying sheets 1 to 23 of Plan No. P1225/22.

(National Road R75 Section 2: Uitenhage - Wolwefontein)

MINISTER OF TRANSPORT

1 N( Ta.