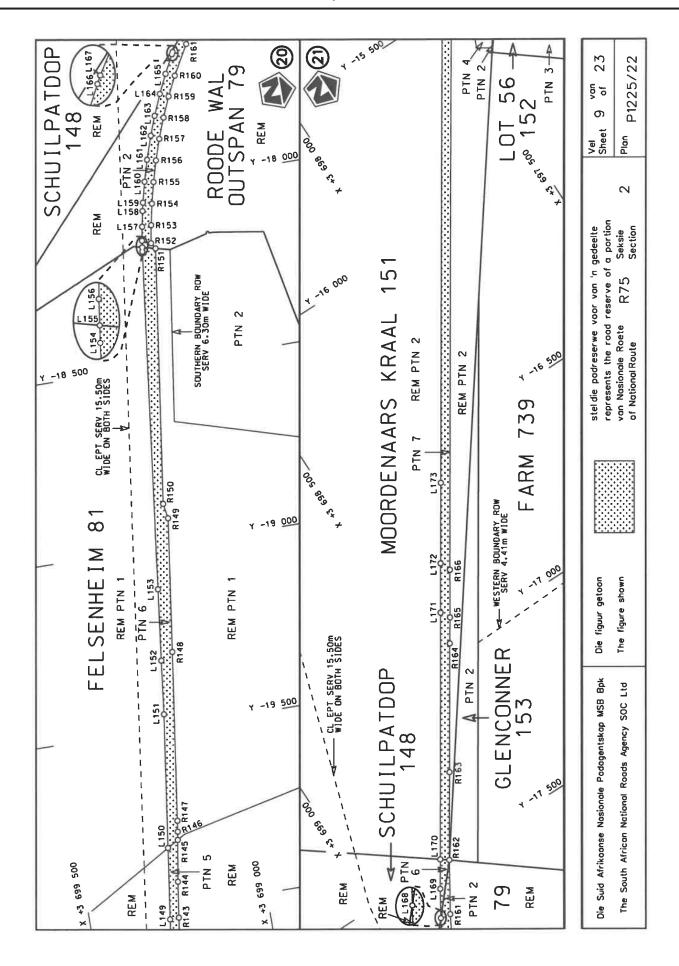

## **DECLARATION AMENDMENT OF NATIONAL ROAD R75 SECTION 2**

AMENDMENT OF DECLARATION No. 305 OF 2012.

By virtue of section 40(1)(b) of the South African National Roads Agency Limited and the National Roads Act 1998 (Act No. 7 of 1998), I hereby amend Declaration No. 305 of 2012 by substituting paragraph H(III) of the Schedule, being the descriptive declaration of the route from Uitenhage up to Wolwefontein, with the accompanying sheets 1 to 23 of Plan No. P1225/22.

(National Road R75 Section 2: Uitenhage - Wolwefontein)

MINISTER OF TRANSPORT

1 N( Ta.