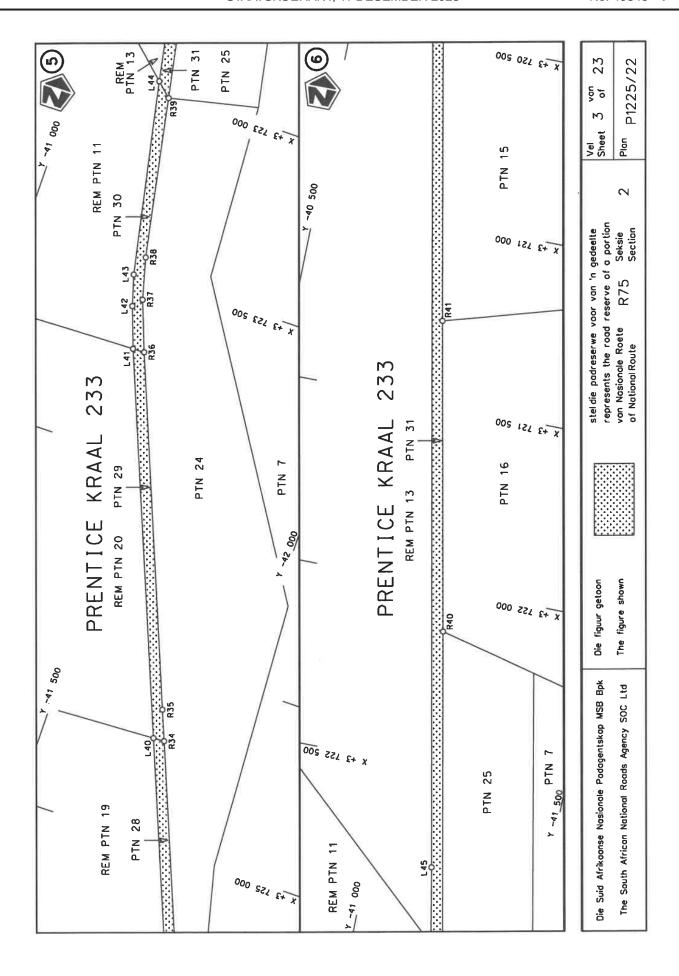

## **DECLARATION AMENDMENT OF NATIONAL ROAD R75 SECTION 2**

AMENDMENT OF DECLARATION No. 305 OF 2012.

By virtue of section 40(1)(b) of the South African National Roads Agency Limited and the National Roads Act 1998 (Act No. 7 of 1998), I hereby amend Declaration No. 305 of 2012 by substituting paragraph H(III) of the Schedule, being the descriptive declaration of the route from Uitenhage up to Wolwefontein, with the accompanying sheets 1 to 23 of Plan No. P1225/22.

(National Road R75 Section 2: Uitenhage - Wolwefontein)

MINISTER OF TRANSPORT

1 N( Ta.