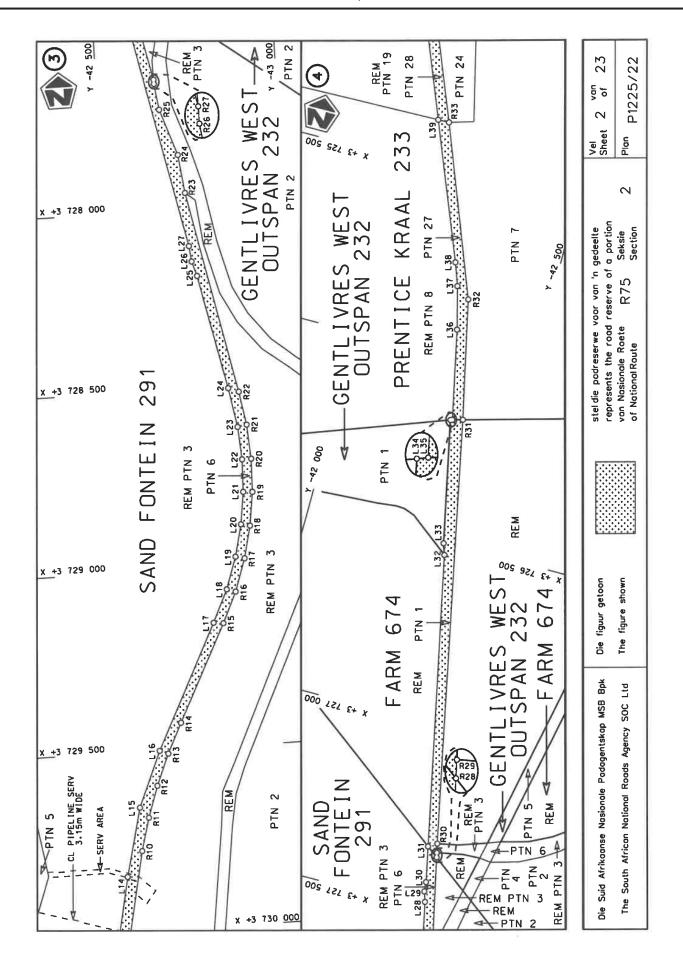

## **DECLARATION AMENDMENT OF NATIONAL ROAD R75 SECTION 2**

AMENDMENT OF DECLARATION No. 305 OF 2012.

By virtue of section 40(1)(b) of the South African National Roads Agency Limited and the National Roads Act 1998 (Act No. 7 of 1998), I hereby amend Declaration No. 305 of 2012 by substituting paragraph H(III) of the Schedule, being the descriptive declaration of the route from Uitenhage up to Wolwefontein, with the accompanying sheets 1 to 23 of Plan No. P1225/22.

(National Road R75 Section 2: Uitenhage - Wolwefontein)

MINISTER OF TRANSPORT

1 N( Ta.