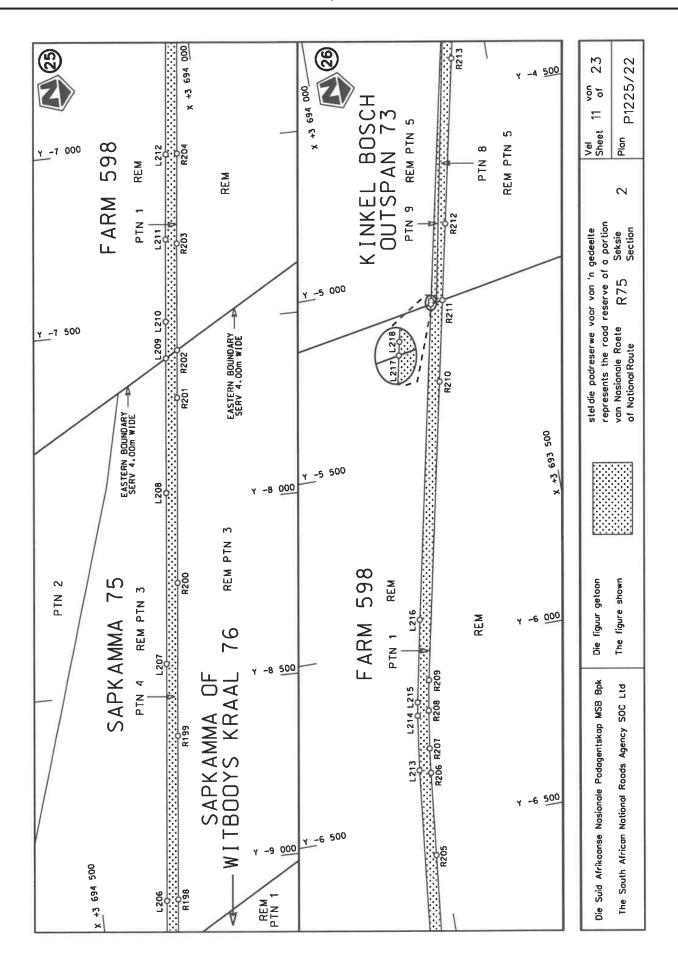

## **DECLARATION AMENDMENT OF NATIONAL ROAD R75 SECTION 2**

AMENDMENT OF DECLARATION No. 305 OF 2012.

By virtue of section 40(1)(b) of the South African National Roads Agency Limited and the National Roads Act 1998 (Act No. 7 of 1998), I hereby amend Declaration No. 305 of 2012 by substituting paragraph H(III) of the Schedule, being the descriptive declaration of the route from Uitenhage up to Wolwefontein, with the accompanying sheets 1 to 23 of Plan No. P1225/22.

(National Road R75 Section 2: Uitenhage - Wolwefontein)

MINISTER OF TRANSPORT

1 N( Ta.