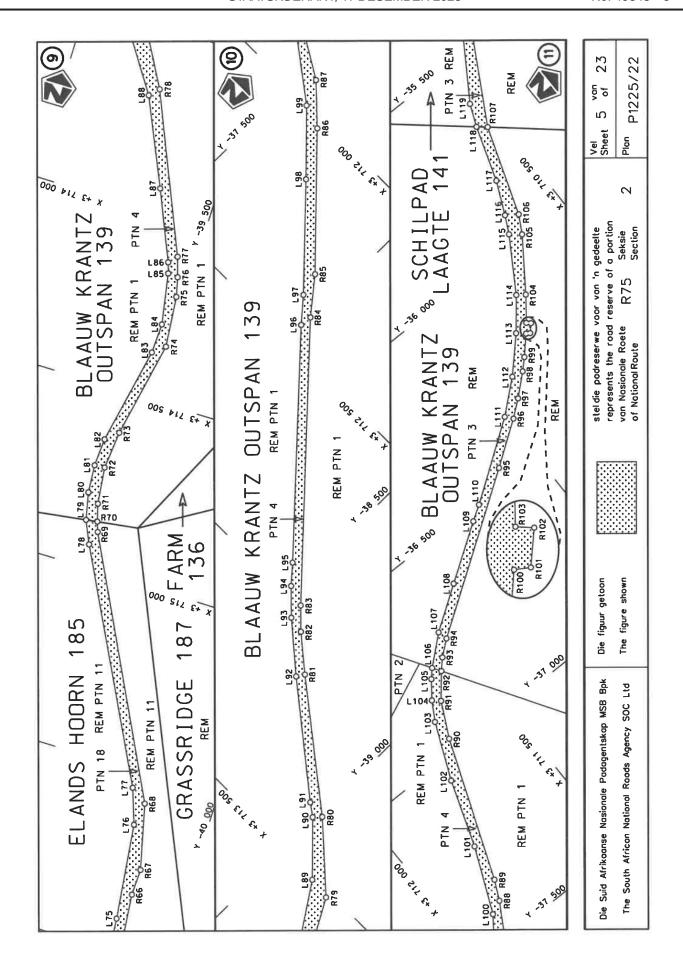

## **DECLARATION AMENDMENT OF NATIONAL ROAD R75 SECTION 2**

AMENDMENT OF DECLARATION No. 305 OF 2012.

By virtue of section 40(1)(b) of the South African National Roads Agency Limited and the National Roads Act 1998 (Act No. 7 of 1998), I hereby amend Declaration No. 305 of 2012 by substituting paragraph H(III) of the Schedule, being the descriptive declaration of the route from Uitenhage up to Wolwefontein, with the accompanying sheets 1 to 23 of Plan No. P1225/22.

(National Road R75 Section 2: Uitenhage - Wolwefontein)

MINISTER OF TRANSPORT

1 N( Ta.