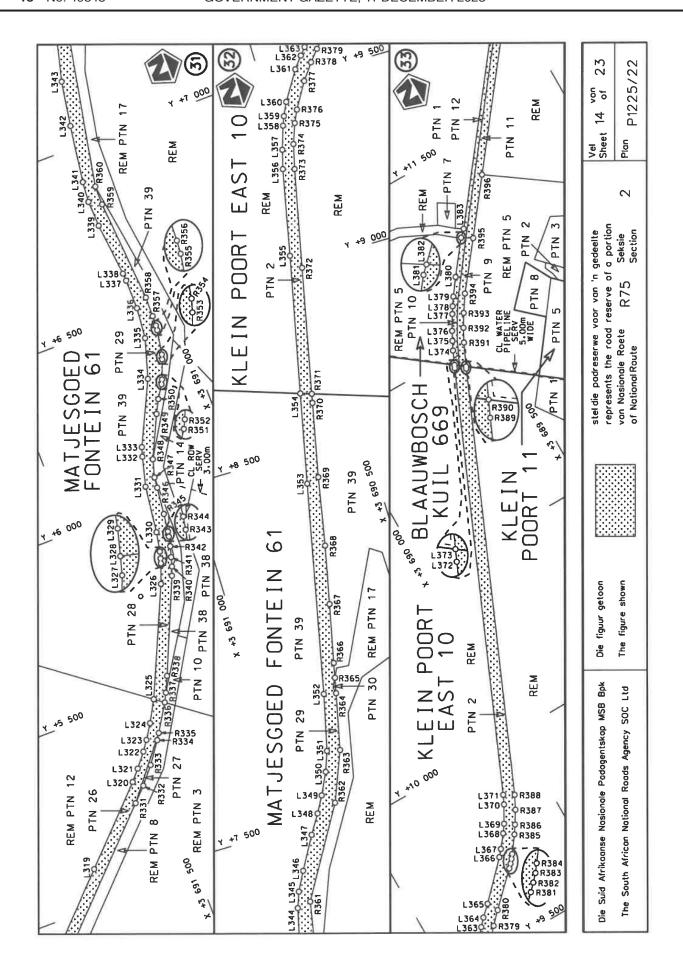

## **DECLARATION AMENDMENT OF NATIONAL ROAD R75 SECTION 2**

AMENDMENT OF DECLARATION No. 305 OF 2012.

By virtue of section 40(1)(b) of the South African National Roads Agency Limited and the National Roads Act 1998 (Act No. 7 of 1998), I hereby amend Declaration No. 305 of 2012 by substituting paragraph H(III) of the Schedule, being the descriptive declaration of the route from Uitenhage up to Wolwefontein, with the accompanying sheets 1 to 23 of Plan No. P1225/22.

(National Road R75 Section 2: Uitenhage - Wolwefontein)

MINISTER OF TRANSPORT

1 N( Ta.