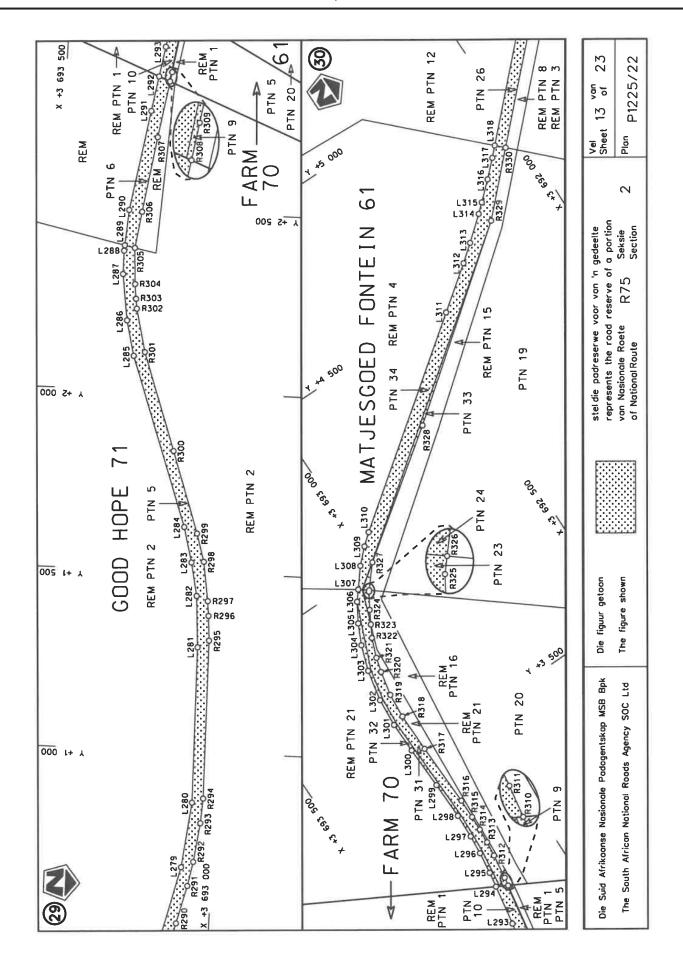

## **DECLARATION AMENDMENT OF NATIONAL ROAD R75 SECTION 2**

AMENDMENT OF DECLARATION No. 305 OF 2012.

By virtue of section 40(1)(b) of the South African National Roads Agency Limited and the National Roads Act 1998 (Act No. 7 of 1998), I hereby amend Declaration No. 305 of 2012 by substituting paragraph H(III) of the Schedule, being the descriptive declaration of the route from Uitenhage up to Wolwefontein, with the accompanying sheets 1 to 23 of Plan No. P1225/22.

(National Road R75 Section 2: Uitenhage - Wolwefontein)

MINISTER OF TRANSPORT

1 N( Ta.