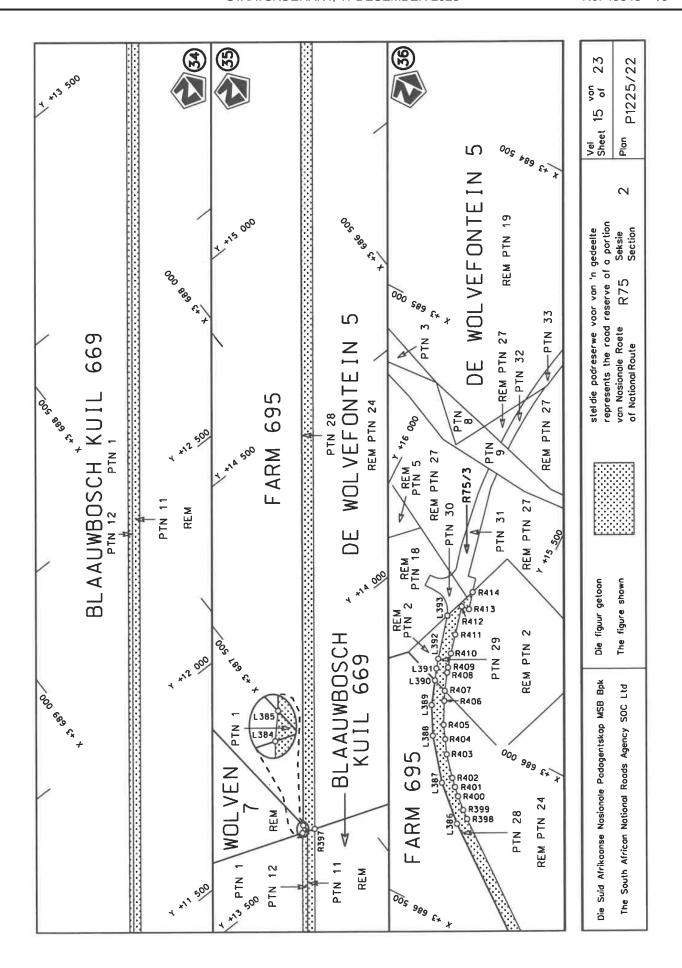

## **DECLARATION AMENDMENT OF NATIONAL ROAD R75 SECTION 2**

AMENDMENT OF DECLARATION No. 305 OF 2012.

By virtue of section 40(1)(b) of the South African National Roads Agency Limited and the National Roads Act 1998 (Act No. 7 of 1998), I hereby amend Declaration No. 305 of 2012 by substituting paragraph H(III) of the Schedule, being the descriptive declaration of the route from Uitenhage up to Wolwefontein, with the accompanying sheets 1 to 23 of Plan No. P1225/22.

(National Road R75 Section 2: Uitenhage - Wolwefontein)

MINISTER OF TRANSPORT

1 N( Ta.