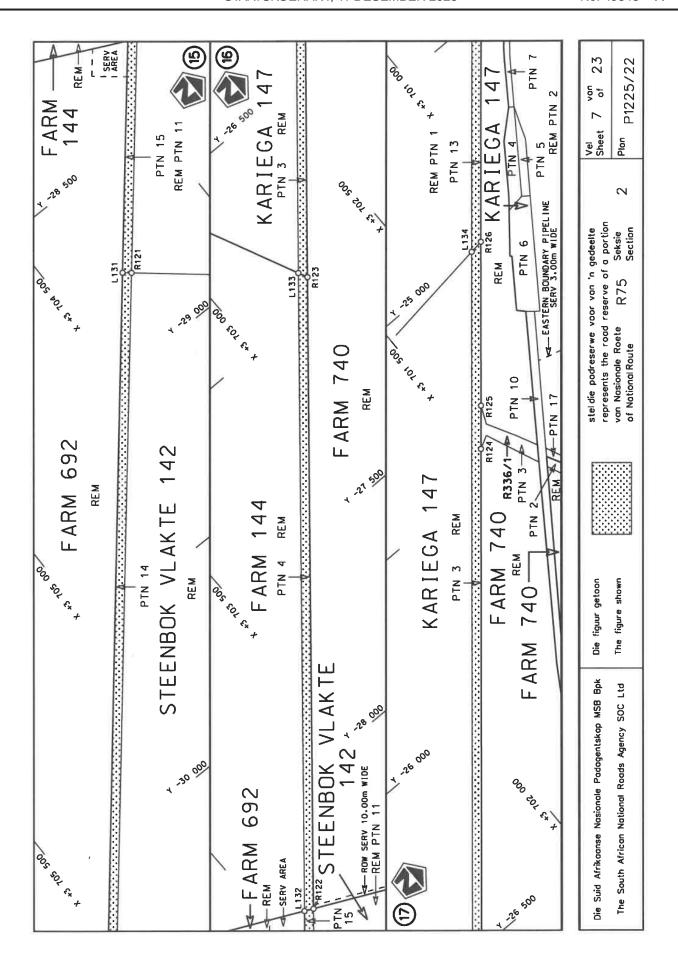

## **DECLARATION AMENDMENT OF NATIONAL ROAD R75 SECTION 2**

AMENDMENT OF DECLARATION No. 305 OF 2012.

By virtue of section 40(1)(b) of the South African National Roads Agency Limited and the National Roads Act 1998 (Act No. 7 of 1998), I hereby amend Declaration No. 305 of 2012 by substituting paragraph H(III) of the Schedule, being the descriptive declaration of the route from Uitenhage up to Wolwefontein, with the accompanying sheets 1 to 23 of Plan No. P1225/22.

(National Road R75 Section 2: Uitenhage - Wolwefontein)

MINISTER OF TRANSPORT

1 N( Ta.