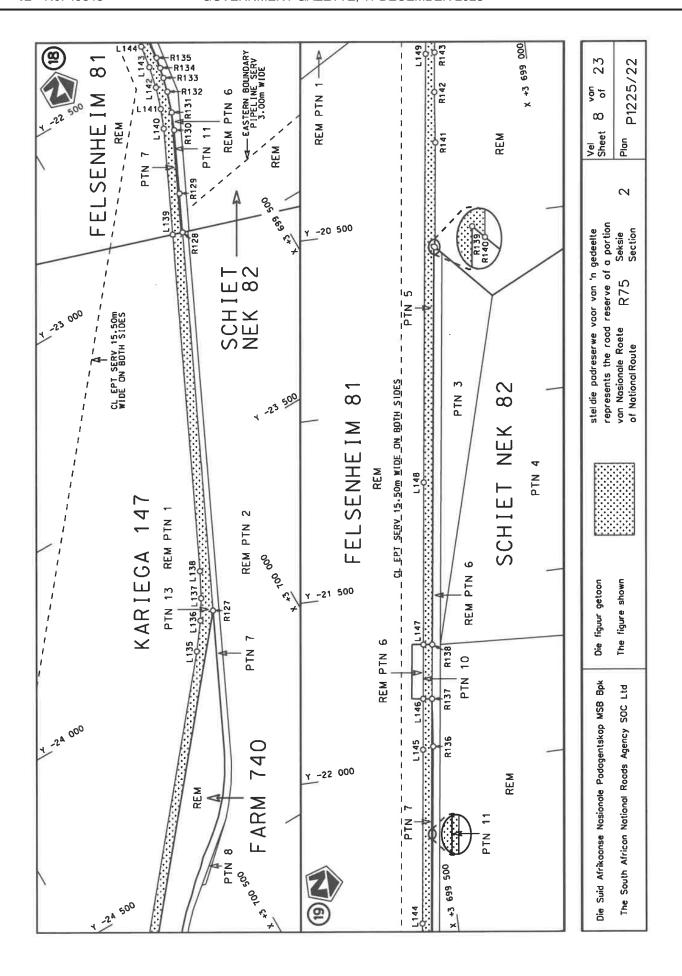

## **DECLARATION AMENDMENT OF NATIONAL ROAD R75 SECTION 2**

AMENDMENT OF DECLARATION No. 305 OF 2012.

By virtue of section 40(1)(b) of the South African National Roads Agency Limited and the National Roads Act 1998 (Act No. 7 of 1998), I hereby amend Declaration No. 305 of 2012 by substituting paragraph H(III) of the Schedule, being the descriptive declaration of the route from Uitenhage up to Wolwefontein, with the accompanying sheets 1 to 23 of Plan No. P1225/22.

(National Road R75 Section 2: Uitenhage - Wolwefontein)

MINISTER OF TRANSPORT

1 N( Ta.