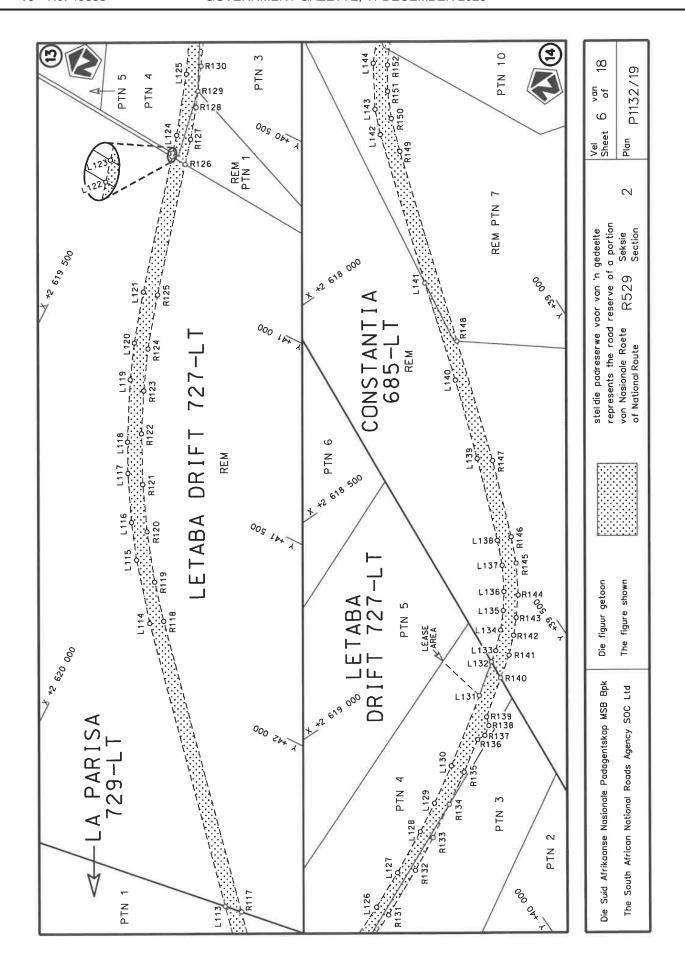

# REPEAL OF DECLARATION No. 931 OF 2021 AND RE-DECLARATION OF NATIONAL ROAD R529 SECTION 2: LETSITELE TO GIYANI

By virtue of section 40(1)(b) of the South African National Roads Agency Limited and the National Roads Act 1998 (Act No. 7 of 1998), I hereby repeal Declaration No. 931 of 2021, and by virtue of section 40(1)(a) of the said Act, I hereby declare the route, as indicated on the subjoining Plan P1132/19, sheets 1 to 18, as a National Road.

(National Road R529 Section 2: Letsitele - Giyani)

MINISTER OF TRANSPORT