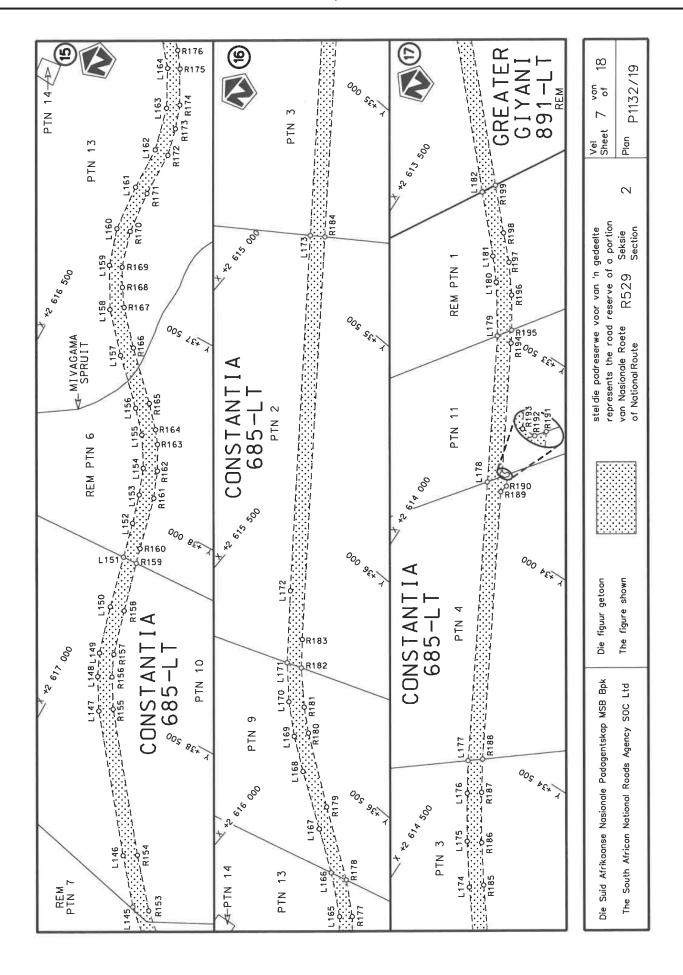

# REPEAL OF DECLARATION No. 931 OF 2021 AND RE-DECLARATION OF NATIONAL ROAD R529 SECTION 2: LETSITELE TO GIYANI

By virtue of section 40(1)(b) of the South African National Roads Agency Limited and the National Roads Act 1998 (Act No. 7 of 1998), I hereby repeal Declaration No. 931 of 2021, and by virtue of section 40(1)(a) of the said Act, I hereby declare the route, as indicated on the subjoining Plan P1132/19, sheets 1 to 18, as a National Road.

(National Road R529 Section 2: Letsitele - Giyani)

MINISTER OF TRANSPORT