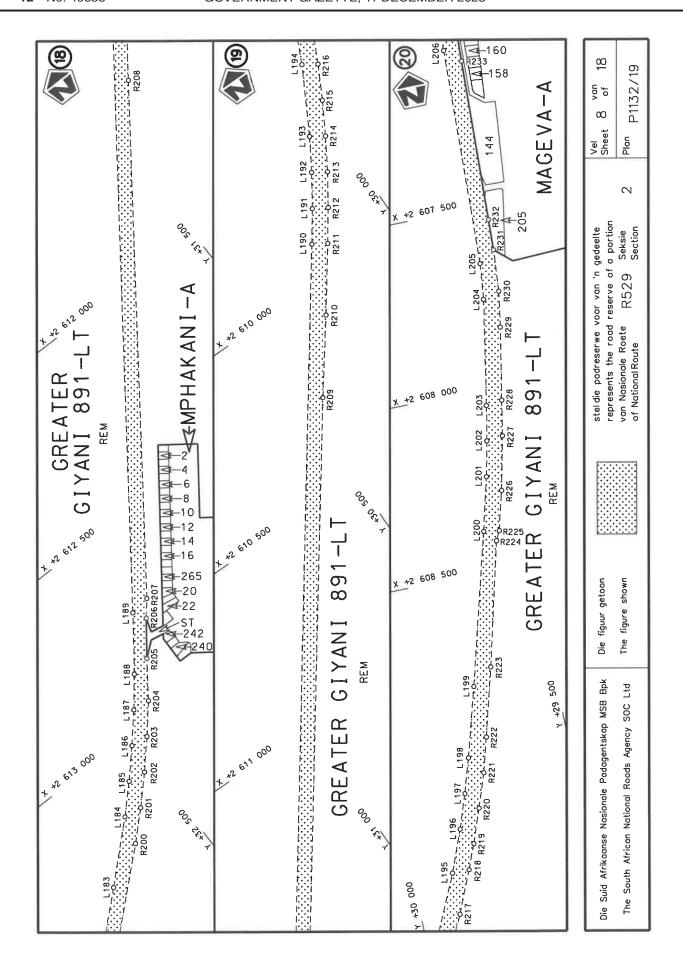

# REPEAL OF DECLARATION No. 931 OF 2021 AND RE-DECLARATION OF NATIONAL ROAD R529 SECTION 2: LETSITELE TO GIYANI

By virtue of section 40(1)(b) of the South African National Roads Agency Limited and the National Roads Act 1998 (Act No. 7 of 1998), I hereby repeal Declaration No. 931 of 2021, and by virtue of section 40(1)(a) of the said Act, I hereby declare the route, as indicated on the subjoining Plan P1132/19, sheets 1 to 18, as a National Road.

(National Road R529 Section 2: Letsitele - Giyani)

MINISTER OF TRANSPORT