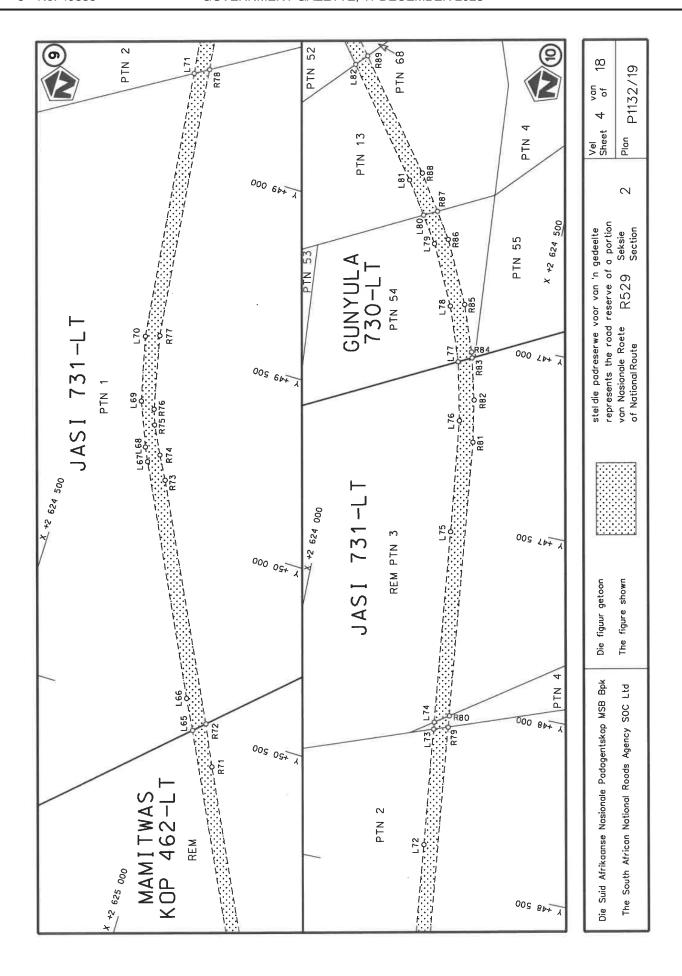

# REPEAL OF DECLARATION No. 931 OF 2021 AND RE-DECLARATION OF NATIONAL ROAD R529 SECTION 2: LETSITELE TO GIYANI

By virtue of section 40(1)(b) of the South African National Roads Agency Limited and the National Roads Act 1998 (Act No. 7 of 1998), I hereby repeal Declaration No. 931 of 2021, and by virtue of section 40(1)(a) of the said Act, I hereby declare the route, as indicated on the subjoining Plan P1132/19, sheets 1 to 18, as a National Road.

(National Road R529 Section 2: Letsitele - Giyani)

MINISTER OF TRANSPORT