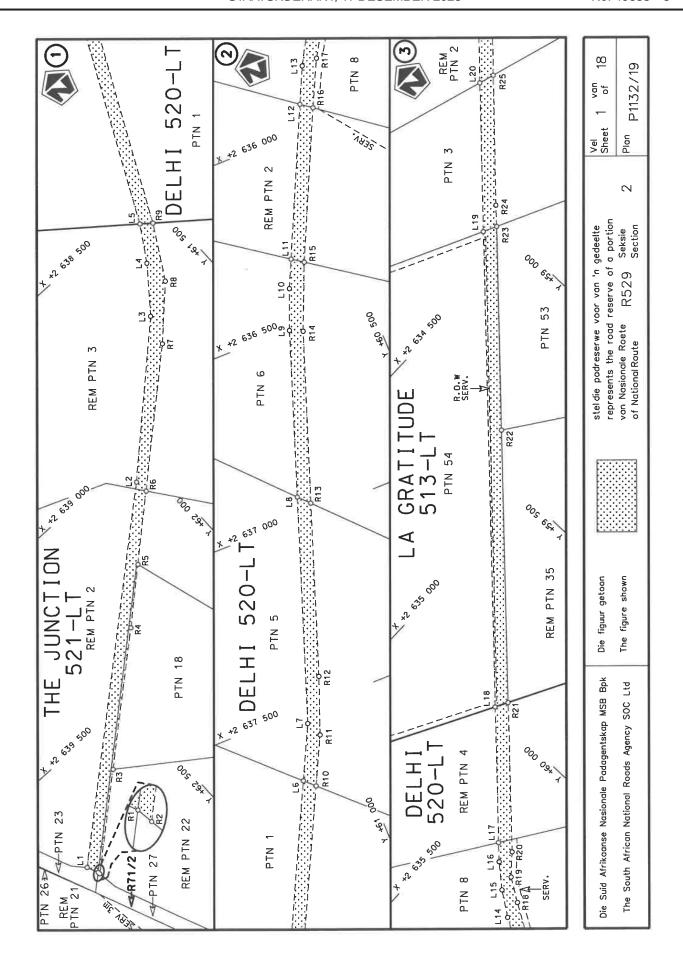

# REPEAL OF DECLARATION No. 931 OF 2021 AND RE-DECLARATION OF NATIONAL ROAD R529 SECTION 2: LETSITELE TO GIYANI

By virtue of section 40(1)(b) of the South African National Roads Agency Limited and the National Roads Act 1998 (Act No. 7 of 1998), I hereby repeal Declaration No. 931 of 2021, and by virtue of section 40(1)(a) of the said Act, I hereby declare the route, as indicated on the subjoining Plan P1132/19, sheets 1 to 18, as a National Road.

(National Road R529 Section 2: Letsitele - Giyani)

MINISTER OF TRANSPORT