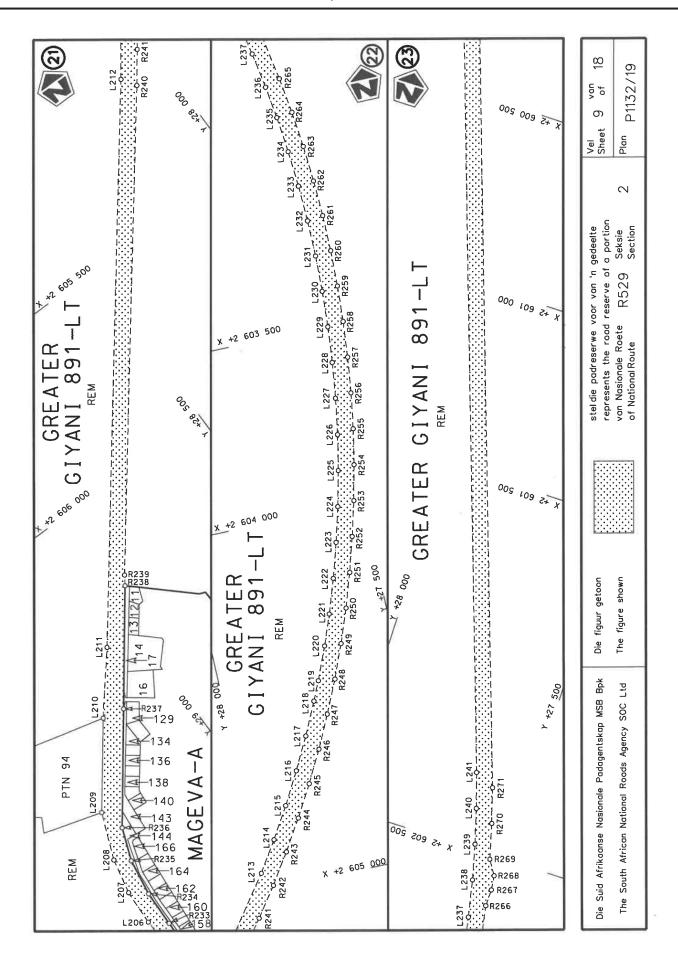

# REPEAL OF DECLARATION No. 931 OF 2021 AND RE-DECLARATION OF NATIONAL ROAD R529 SECTION 2: LETSITELE TO GIYANI

By virtue of section 40(1)(b) of the South African National Roads Agency Limited and the National Roads Act 1998 (Act No. 7 of 1998), I hereby repeal Declaration No. 931 of 2021, and by virtue of section 40(1)(a) of the said Act, I hereby declare the route, as indicated on the subjoining Plan P1132/19, sheets 1 to 18, as a National Road.

(National Road R529 Section 2: Letsitele - Giyani)

MINISTER OF TRANSPORT