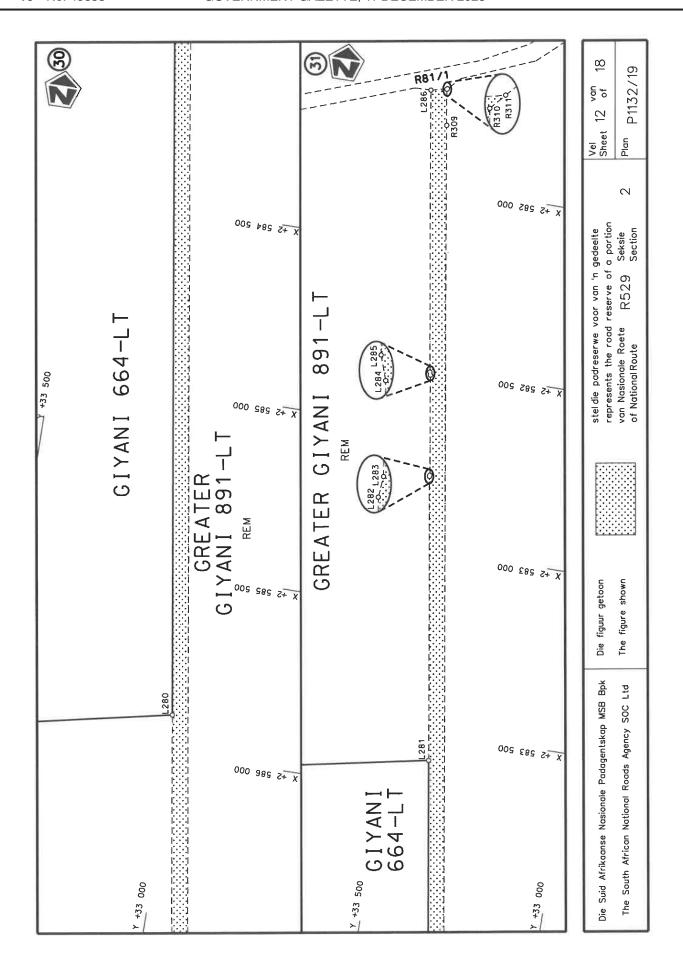

# REPEAL OF DECLARATION No. 931 OF 2021 AND RE-DECLARATION OF NATIONAL ROAD R529 SECTION 2: LETSITELE TO GIYANI

By virtue of section 40(1)(b) of the South African National Roads Agency Limited and the National Roads Act 1998 (Act No. 7 of 1998), I hereby repeal Declaration No. 931 of 2021, and by virtue of section 40(1)(a) of the said Act, I hereby declare the route, as indicated on the subjoining Plan P1132/19, sheets 1 to 18, as a National Road.

(National Road R529 Section 2: Letsitele - Giyani)

MINISTER OF TRANSPORT