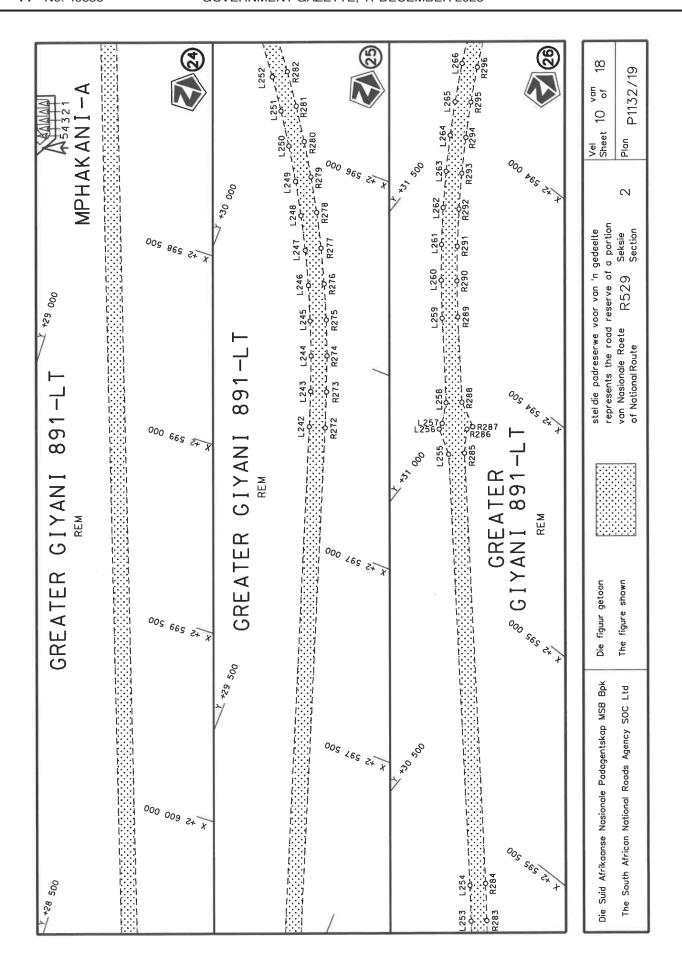

# REPEAL OF DECLARATION No. 931 OF 2021 AND RE-DECLARATION OF NATIONAL ROAD R529 SECTION 2: LETSITELE TO GIYANI

By virtue of section 40(1)(b) of the South African National Roads Agency Limited and the National Roads Act 1998 (Act No. 7 of 1998), I hereby repeal Declaration No. 931 of 2021, and by virtue of section 40(1)(a) of the said Act, I hereby declare the route, as indicated on the subjoining Plan P1132/19, sheets 1 to 18, as a National Road.

(National Road R529 Section 2: Letsitele - Giyani)

MINISTER OF TRANSPORT