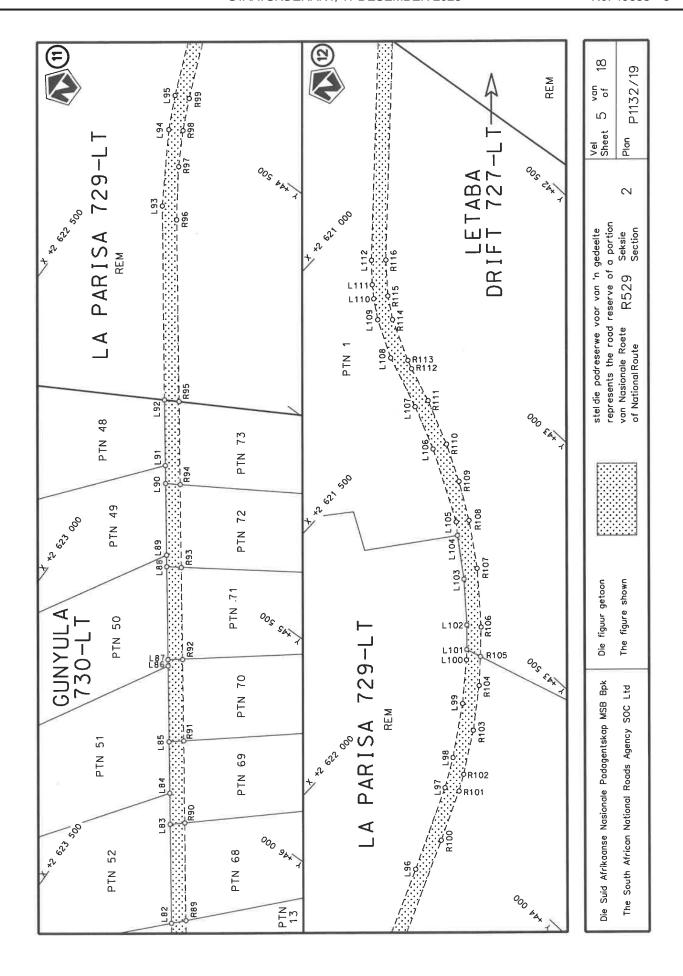

# REPEAL OF DECLARATION No. 931 OF 2021 AND RE-DECLARATION OF NATIONAL ROAD R529 SECTION 2: LETSITELE TO GIYANI

By virtue of section 40(1)(b) of the South African National Roads Agency Limited and the National Roads Act 1998 (Act No. 7 of 1998), I hereby repeal Declaration No. 931 of 2021, and by virtue of section 40(1)(a) of the said Act, I hereby declare the route, as indicated on the subjoining Plan P1132/19, sheets 1 to 18, as a National Road.

(National Road R529 Section 2: Letsitele - Giyani)

MINISTER OF TRANSPORT