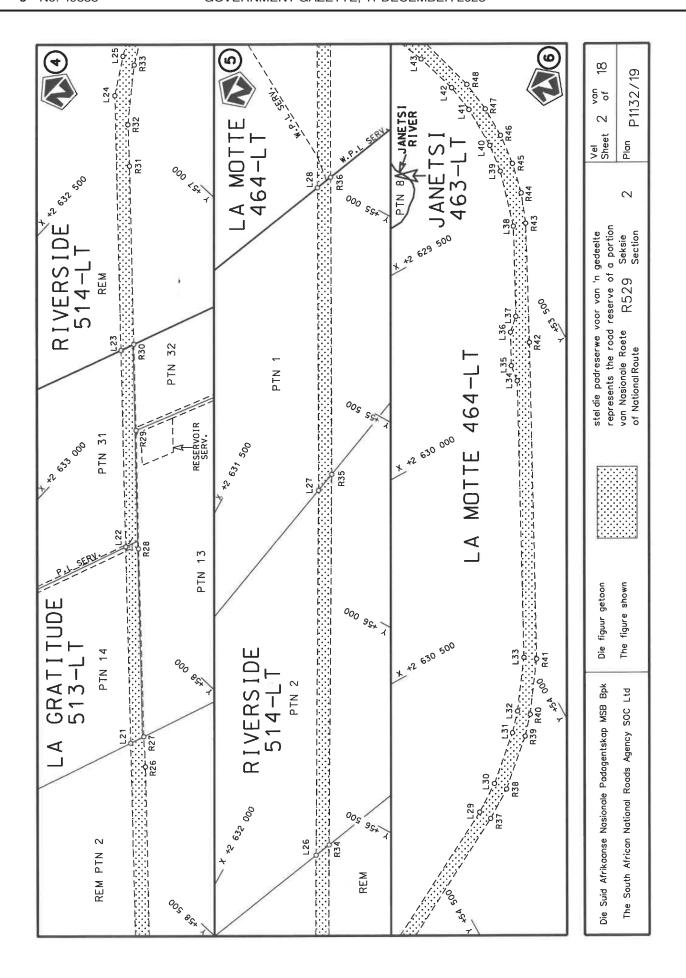

# REPEAL OF DECLARATION No. 931 OF 2021 AND RE-DECLARATION OF NATIONAL ROAD R529 SECTION 2: LETSITELE TO GIYANI

By virtue of section 40(1)(b) of the South African National Roads Agency Limited and the National Roads Act 1998 (Act No. 7 of 1998), I hereby repeal Declaration No. 931 of 2021, and by virtue of section 40(1)(a) of the said Act, I hereby declare the route, as indicated on the subjoining Plan P1132/19, sheets 1 to 18, as a National Road.

(National Road R529 Section 2: Letsitele - Giyani)

MINISTER OF TRANSPORT